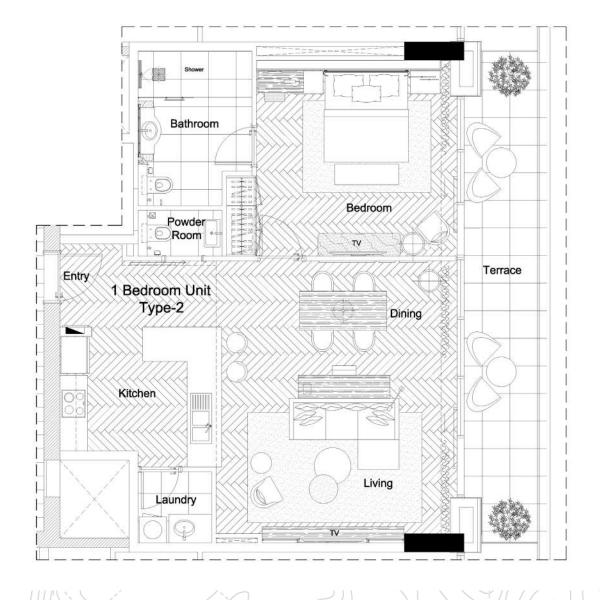

## ONE BEDROOM

TYPE-2

Interior 919.00 Sq.ft.

Balcony 191.00 Sq.ft.

Total Area 1,110.00 Sq.ft.