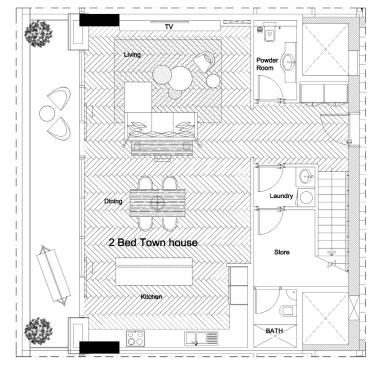

#### **TOWNHOUSE**

Interior

1,834.00 Sq.ft.

Balcony

381.00 Sq.ft.

**Total Area** 

2,215.00 Sq.ft.

12TH FLOOR TOWNHOUSE