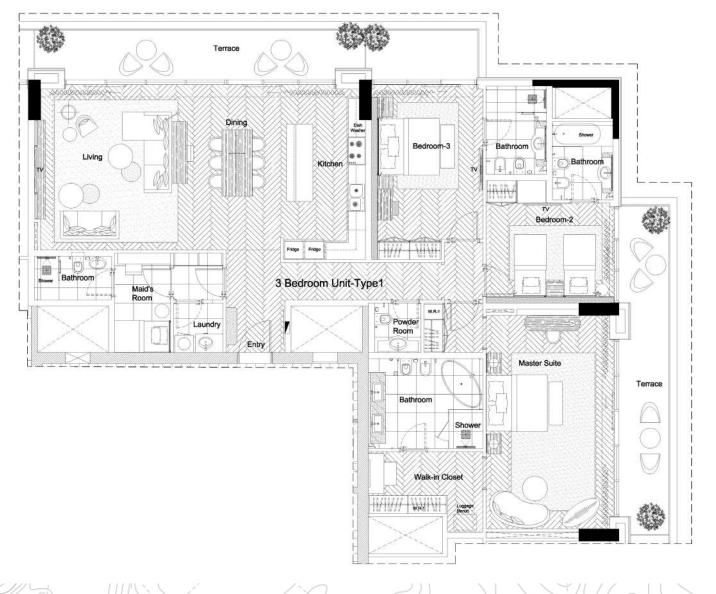

#### THREE BEDROOM

Interior

2,172.00 Sq.ft.

Balcony

449.00 Sq.ft.

**Total Area** 

2,621.00 Sq.ft.