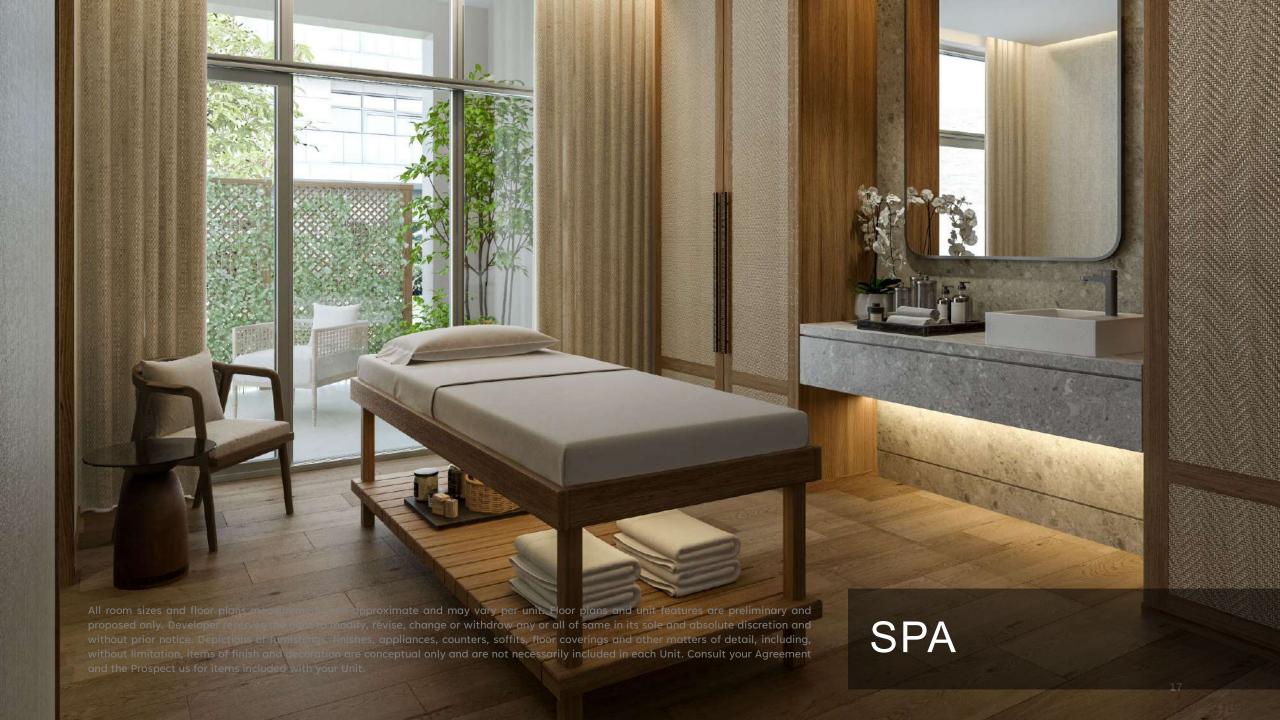

## PROJECT SUMMARY

| Plot                                                   | Area 102,395 sqft.                         |
|--------------------------------------------------------|--------------------------------------------|
| BUA                                                    | Area 1,153,806 sqft.                       |
| GFA                                                    | Area 610,617 sqft.                         |
| Parking                                                | Basements 3 to 1<br>Ground - 500 no's      |
| Pool Garden, Spa, Fitness<br>Center, Lounge, Kids Club | Total 25,607 sqft. (1 <sup>st</sup> Floor) |
| Apartment Units                                        | 1st - 24th Floor                           |
| Basement Staff Facilities & kitchen                    | Total 6,232 sqft.                          |
| GF- Lobby, Lounge, Meeting<br>Space, F&B Outlets       | Total 20,935 sqft.                         |