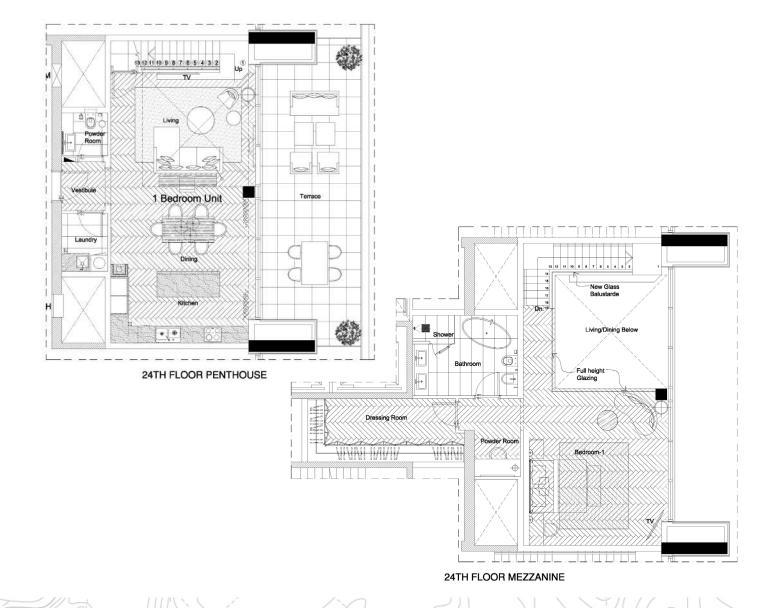

#### **PENTHOUSE**

Interior

1,450.00 Sq.ft.

Balcony

363.00 Sq.ft.

Total Area

1,813.00 Sq.ft.

Interior

1,450.00 Sq.ft.

Balcony

389.00 Sq.ft.

**Total Area** 

1,839.00 Sq.ft.

24TH FLOOR MEZZANINE