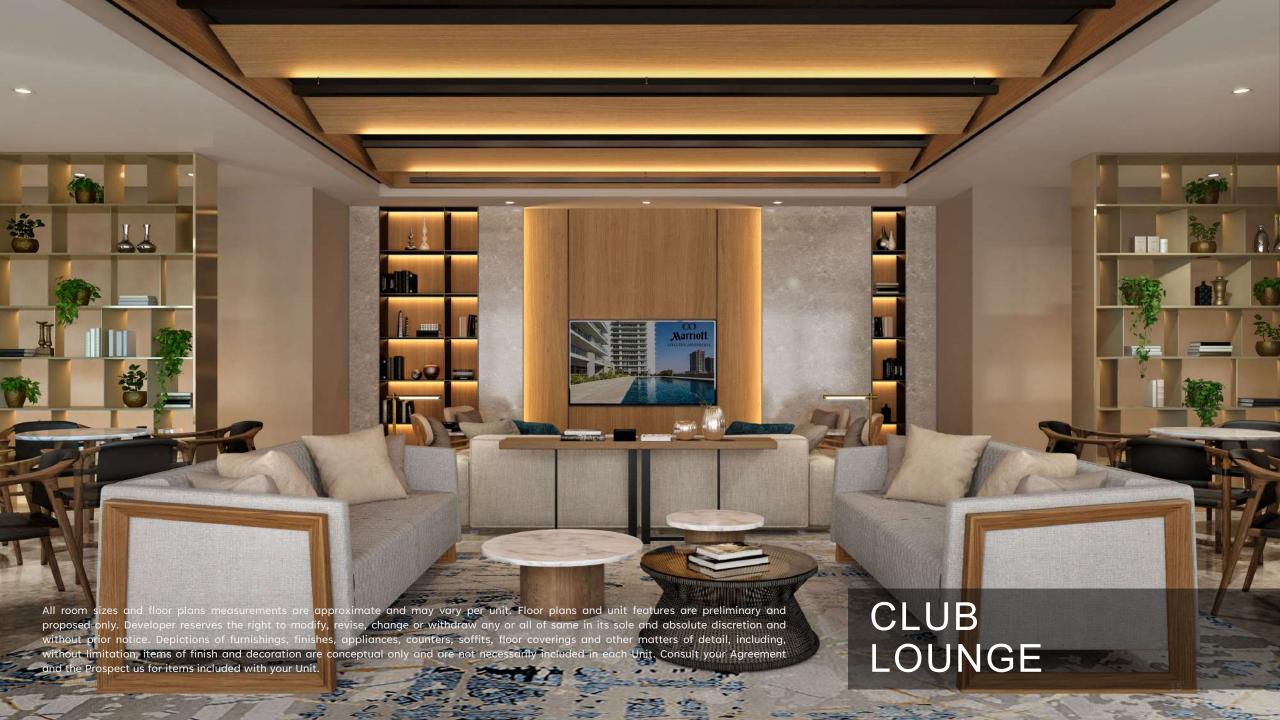

# DEVELOPMENT DESCRIPTION

Property is an existing Apartment building in Barsha South that are being considered to be branded as Marriott Executive Apartment. The Development is located on Umm Suqeim Road opposite of Sheikh Mohammed Gardens. Part of Mohammed Bin Rashed City, it is in close proximity to Dubai's most famous commercial destinations - Dubai Hills Mall, Mall of the Emirates, 10 minutes from Madinat Jumeriah and Burj Al Arab, and 15 minutes from Dubai Mall and Burj Khalifa. It comprises of 3 Towers over common Podium where the Pool Garden is located, 3 common underground levels of 500 car park, storage's, plant rooms, staff facilities, back of house kitchen and delivery bay. Ground Floor will welcome the Hotel lobby, Marriott Lounge, Meeting room spaces, All Day Dining and 2 specialty restaurants The building complex hosts a collection of 411 high-end apartments ranging from 1 bedroom to 3 bedroom as well as penthouses. All apartments are spacious and newly re-furbished with excellent view of Dubai skyline.