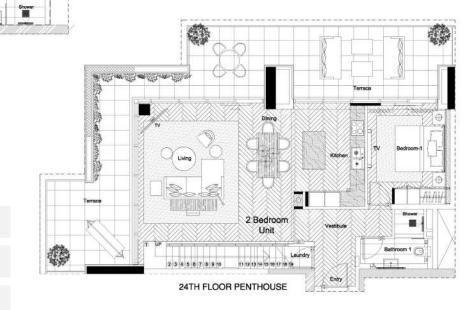

### TWO BEDROOM

#### **PENTHOUSE**

Interior

1,495.00 Sq.ft.

Balcony

595.00 Sq.ft.

Total Area

2,091.00 Sq.ft.

Interior

1,508.00 Sq.ft.

Balcony

595.00 Sq.ft.

**Total Area** 

2,103.00 Sq.ft.

TYPE-3

Interior

1,517.00 Sq.ft.

**Balcony** 

595.00 Sq.ft.

Total Area

2,112.00 Sq.ft.

All room sizes and floor plans measurements are approximate and may vary per unit. Floor plans and unit features are preliminary and proposed only. Developer reserves the right to modify, revise, change or withdraw any or all same in its sole and absolute discretion and without prior notice. Depictions of furnishings, finishes, appliances, counters, soffits, floor coverings and other matters of detail, including, without limitation, items of finish and decoration are conceptual only and are not necessarily included in each unit. Consult your Agreement and the Prospect us for items included with your Unit.

24TH FLOOR MEZZANINE