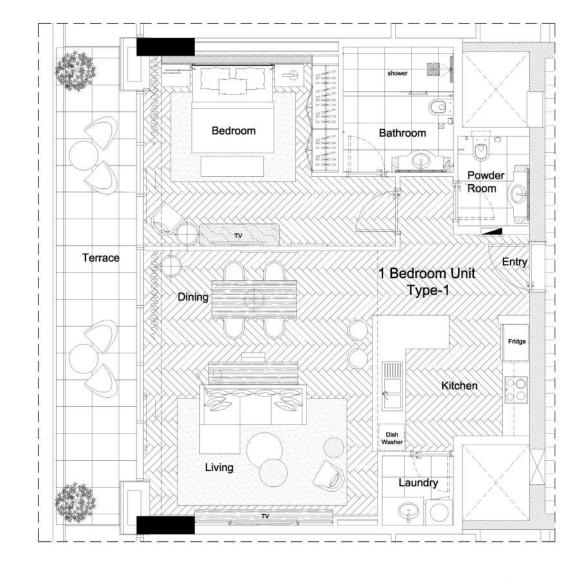

## ONE BEDROOM

#### TYPE-1

Interior 961.00 Sq.ft.

Exterior 191.00 Sq.ft.

Total Area 1,152.00 Sq.ft.