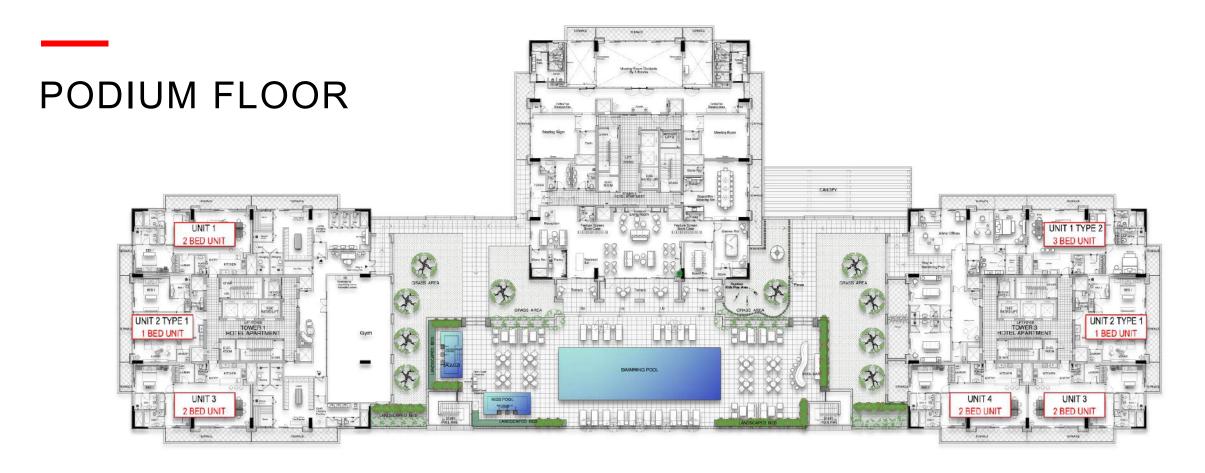

# MASTER PLAN

# FLOOR PLANS AND RENDERS

| Total No. of Units       | Tower 1 | Tower 3 | Total |
|--------------------------|---------|---------|-------|
| 1 Bedroom Units (Type A) | 32      | 32      | 64    |
| 1 Bedroom Units (Type B) | 7       | 7       | 14    |
| 2 Bedroom Units          | 88      | 88      | 176   |
| 3 Bedroom Units (Type 1) | 2       | 2       | 4     |
| 3 Bedroom Units (Type 2) | -       | 1       | 1     |
| 2 Bedroom Townhouse      | 2       | 2       | 4     |
| 1 Bedroom Penthouse      | 2       | 2       | 4     |
| 2 Bedroom Penthouse      | 4       | 4       | 8     |
| Total                    | 137     | 138     | 275   |