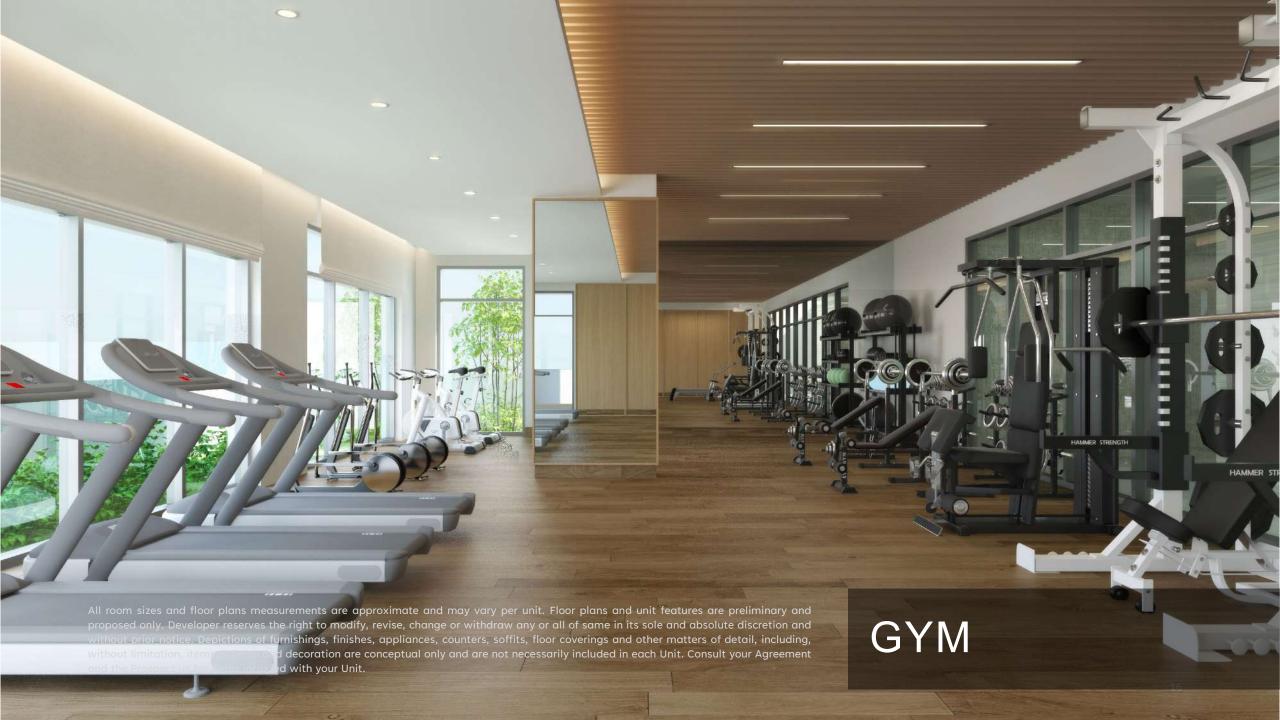

## PROJECT SUMMARY

| Plot                                                   | Area 102,395 sqft.                         |
|--------------------------------------------------------|--------------------------------------------|
| BUA                                                    | Area 1,153,806 sqft.                       |
| GFA                                                    | Area 610,617 sqft.                         |
| Parking                                                | Basements 3 to 1<br>Ground - 500 no's      |
| Pool Garden, Spa, Fitness<br>Center, Lounge, Kids Club | Total 25,607 sqft. (1 <sup>st</sup> Floor) |
| Apartment Units                                        | 1st - 24th Floor                           |
| Basement Staff Facilities & kitchen                    | Total 6,232 sqft.                          |
| GF- Lobby, Lounge, Meeting<br>Space, F&B Outlets       | Total 20,935 sqft.                         |