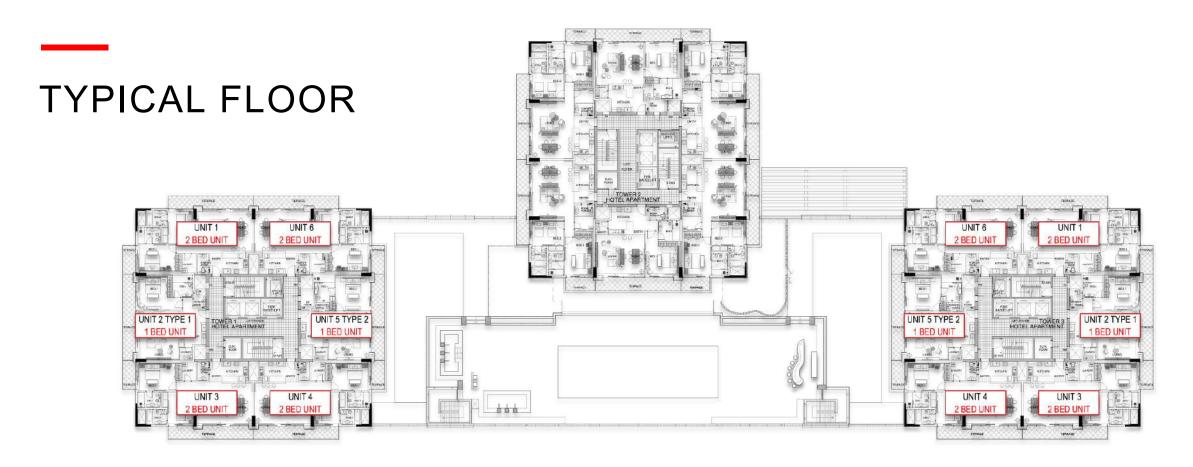

# MASTER PLAN

# FLOOR PLANS AND RENDERS

| Total No. of Units       | Tower 1 | Tower 3 | Total |
|--------------------------|---------|---------|-------|
| 1 Bedroom Units (Type A) | 32      | 32      | 64    |
| 1 Bedroom Units (Type B) | 7       | 7       | 14    |
| 2 Bedroom Units          | 88      | 88      | 176   |
| 3 Bedroom Units (Type 1) | 2       | 2       | 4     |
| 3 Bedroom Units (Type 2) | -       | 1       | 1     |
| 2 Bedroom Townhouse      | 2       | 2       | 4     |
| 1 Bedroom Penthouse      | 2       | 2       | 4     |
| 2 Bedroom Penthouse      | 4       | 4       | 8     |
| Total                    | 137     | 138     | 275   |