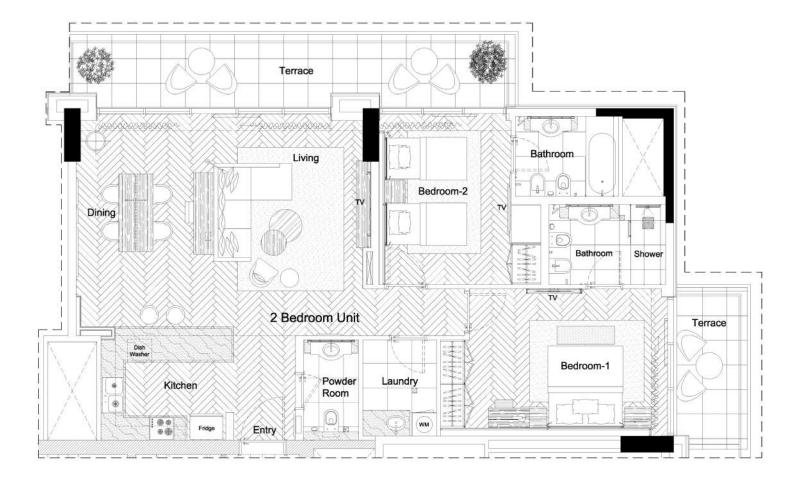

#### TWO BEDROOM

Interior 1,238.00 Sq.ft.

Balcony 258.00 – 348.00 Sq.ft.

Total Area 1,488.00 – 1,582 Sq.ft.

Agreement and the Prospect us for items included with your Unit.

### TWO BEDROOM