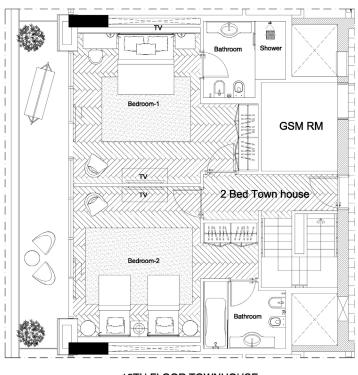

#### **TOWNHOUSE**

Interior

1,834.00 Sq.ft.

Balcony

381.00 Sq.ft.

**Total Area** 

2,215.00 Sq.ft.

12TH FLOOR TOWNHOUSE