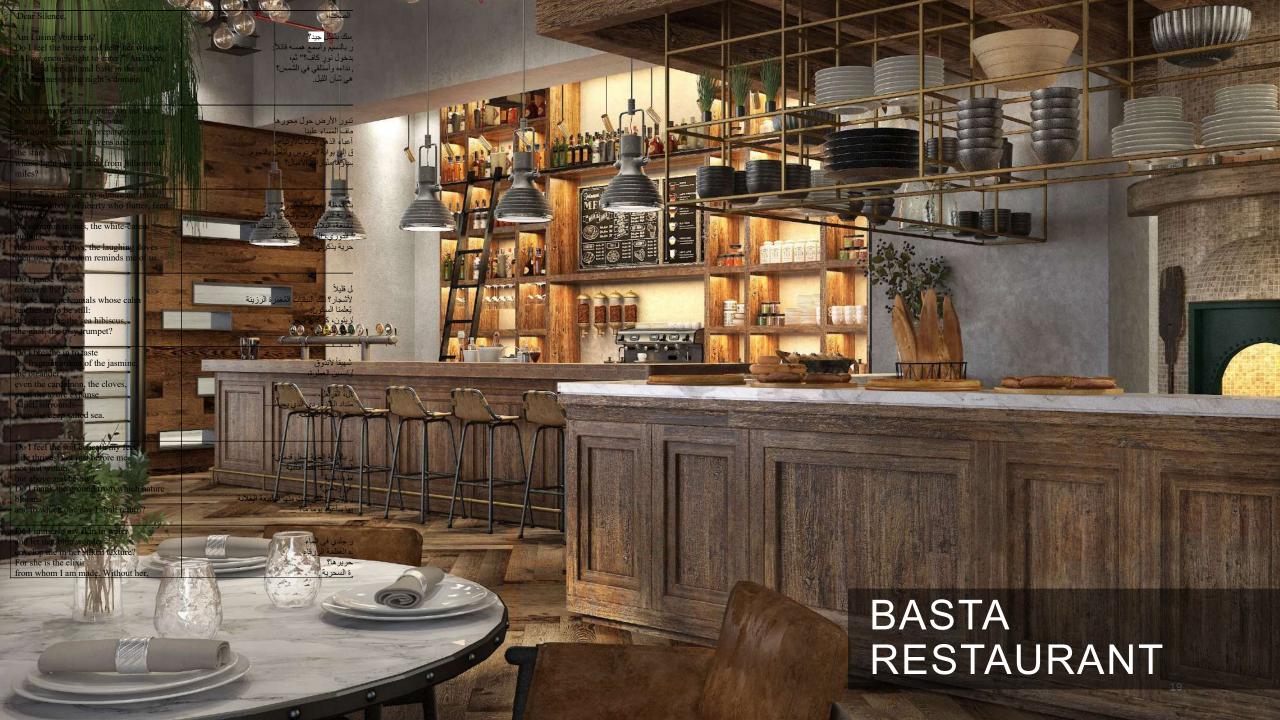

# DEVELOPMENT DESCRIPTION

Property is an existing Apartment building in Barsha South that are being considered to be branded as Marriott Executive Apartment. The Development is located on Umm Suqeim Road opposite of Sheikh Mohammed Gardens. Part of Mohammed Bin Rashed City, it is in close proximity to Dubai's most famous commercial destinations - Dubai Hills Mall, Mall of the Emirates, 10 minutes from Madinat Jumeriah and Burj Al Arab, and 15 minutes from Dubai Mall and Burj Khalifa. It comprises of 3 Towers over common Podium where the Pool Garden is located, 3 common underground levels of 500 car park, storage's, plant rooms, staff facilities, back of house kitchen and delivery bay. Ground Floor will welcome the Hotel lobby, Marriott Lounge, Meeting room spaces, All Day Dining and 2 specialty restaurants The building complex hosts a collection of 411 high-end apartments ranging from 1 bedroom to 3 bedroom as well as penthouses. All apartments are spacious and newly re-furbished with excellent view of Dubai skyline.