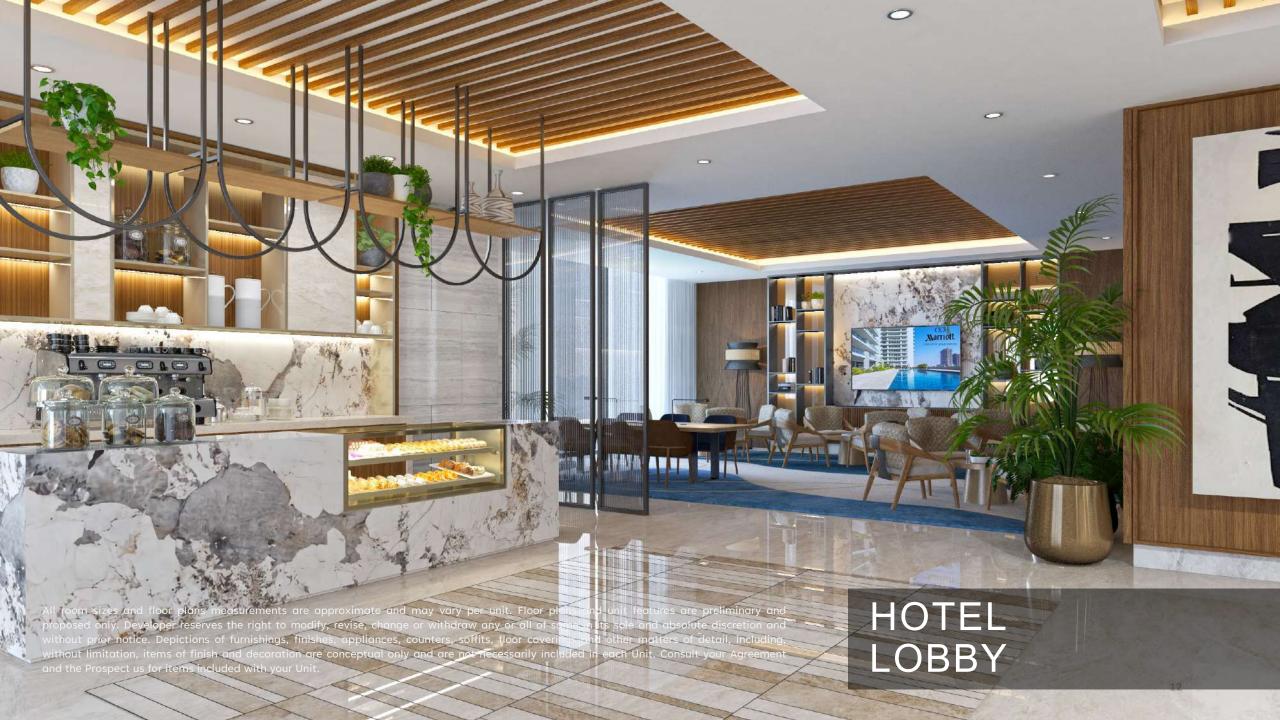

# DEVELOPMENT DESCRIPTION

Property is an existing Apartment building in Barsha South that are being considered to be branded as Marriott Executive Apartment. The Development is located on Umm Suqeim Road opposite of Sheikh Mohammed Gardens. Part of Mohammed Bin Rashed City, it is in close proximity to Dubai's most famous commercial destinations - Dubai Hills Mall, Mall of the Emirates, 10 minutes from Madinat Jumeriah and Burj Al Arab, and 15 minutes from Dubai Mall and Burj Khalifa. It comprises of 3 Towers over common Podium where the Pool Garden is located, 3 common underground levels of 500 car park, storage's, plant rooms, staff facilities, back of house kitchen and delivery bay. Ground Floor will welcome the Hotel lobby, Marriott Lounge, Meeting room spaces, All Day Dining and 2 specialty restaurants The building complex hosts a collection of 411 high-end apartments ranging from 1 bedroom to 3 bedroom as well as penthouses. All apartments are spacious and newly re-furbished with excellent view of Dubai skyline.