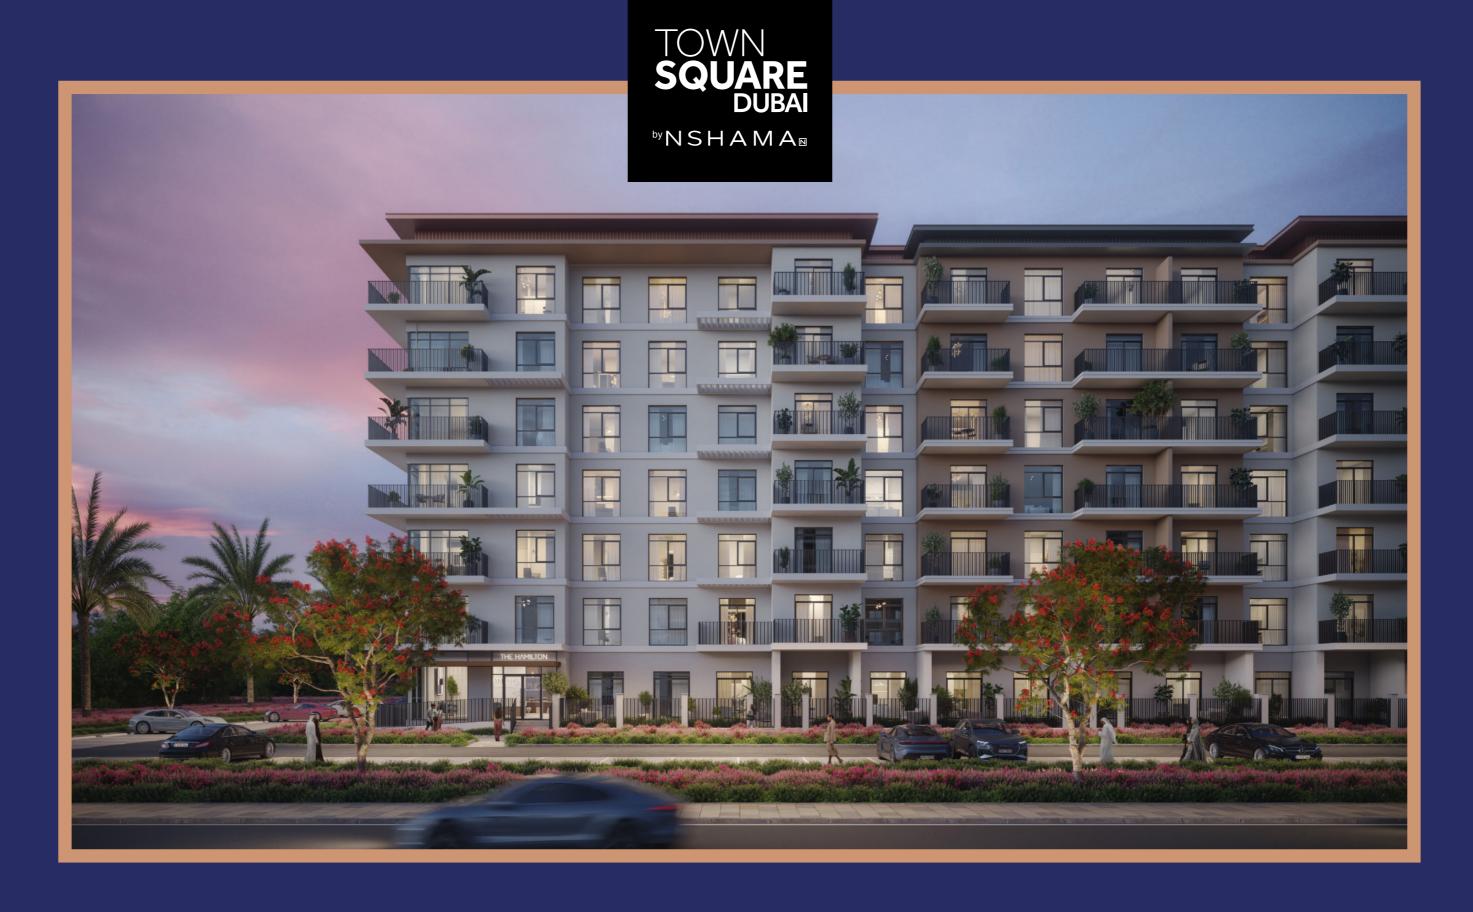

# THE HAMILTON



FLOOR PLANS

# THE HAMILTON

#### STUDIO | TYPE B

| SUITE AREA          | 30.95 Sq.m / 333.14 Sq.ft |
|---------------------|---------------------------|
| BALCONY AREA        | 0.00 Sq.m / 0.00 Sq.ft    |
| TOTAL BUILT-UP AREA | 30 95 Sa m / 333 14 Sa ft |



# THE HAMILTON

## 1BEDROOM | TYPE A

| SUITE AREA          | 52.07 Sq.m / 560.47 Sq.ft |
|---------------------|---------------------------|
| BALCONY AREA        | 6.35 Sq.m / 68.35 Sq.ft   |
| TOTAL BUILT-UP AREA | 58.42 Sq.m / 628.82 Sq.ft |



\*Balcony sizes vary

# THE HAMILTON

## 2 BEDROOM | TYPE J

| SUITE AREA          | 87.48 Sq.m / 941.62 Sq.ft  |
|---------------------|----------------------------|
| BALCONY AREA        | 6.74 Sq.m / 72.54 Sq.ft    |
| TOTAL BUILT-UP AREA | 94.22 Sq.m / 1014.18 Sq.f