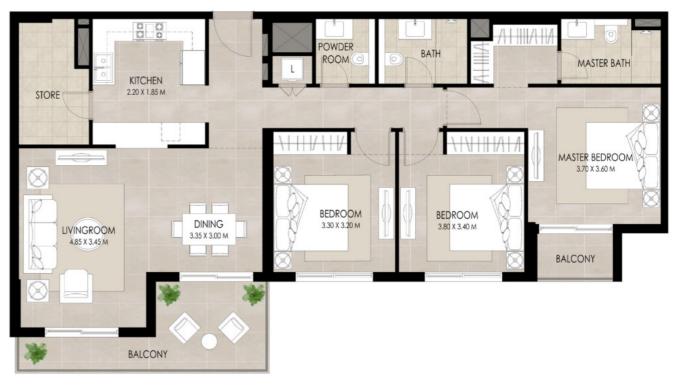

## THE HAMILTON

#### 3 BEDROOM | TYPE A

**SUITE AREA** 123.13 Sq.m / 1325.36 Sq.ft **BALCONY AREA** 18.67 Sq.m / 200.96 Sq.ft **TOTAL BUILT-UP AREA** 141.80 Sq.m / 1526.32 Sq.ft

\*Balcony sizes vary