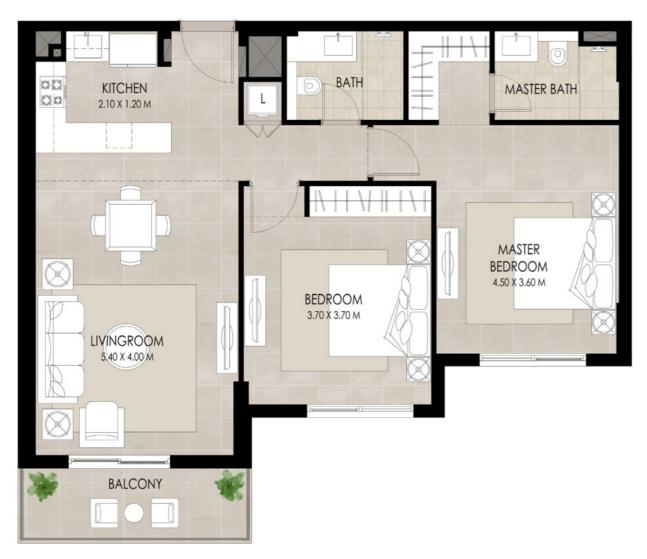

# THE HAMILTON

## 2 BEDROOM | TYPE J

| SUITE AREA          | 87.48 Sq.m / 941.62 Sq.ft  |
|---------------------|----------------------------|
| BALCONY AREA        | 6.74 Sq.m / 72.54 Sq.ft    |
| TOTAL BUILT-UP AREA | 94.22 Sq.m / 1014.18 Sq.ft |

\*Balcony sizes vary