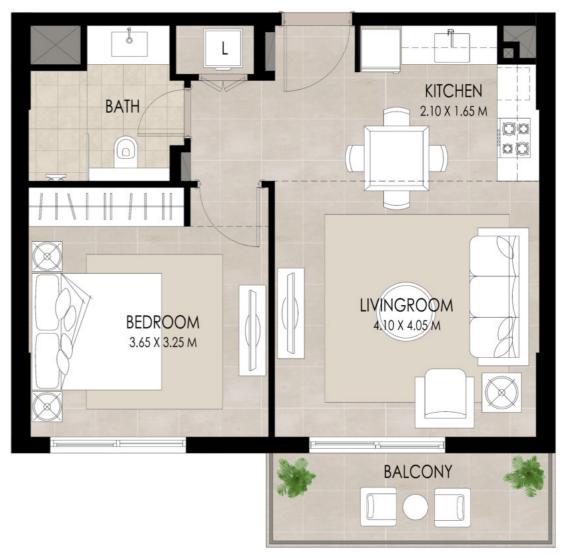

## 1BEDROOM | TYPE A

| SUITE AREA          | 52.07 Sq.m / 560.47 Sq.ft |
|---------------------|---------------------------|
| BALCONY AREA        | 6.35 Sq.m / 68.35 Sq.ft   |
| TOTAL BUILT-UP AREA | 58.42 Sq.m / 628.82 Sq.ft |

\*Balcony sizes vary