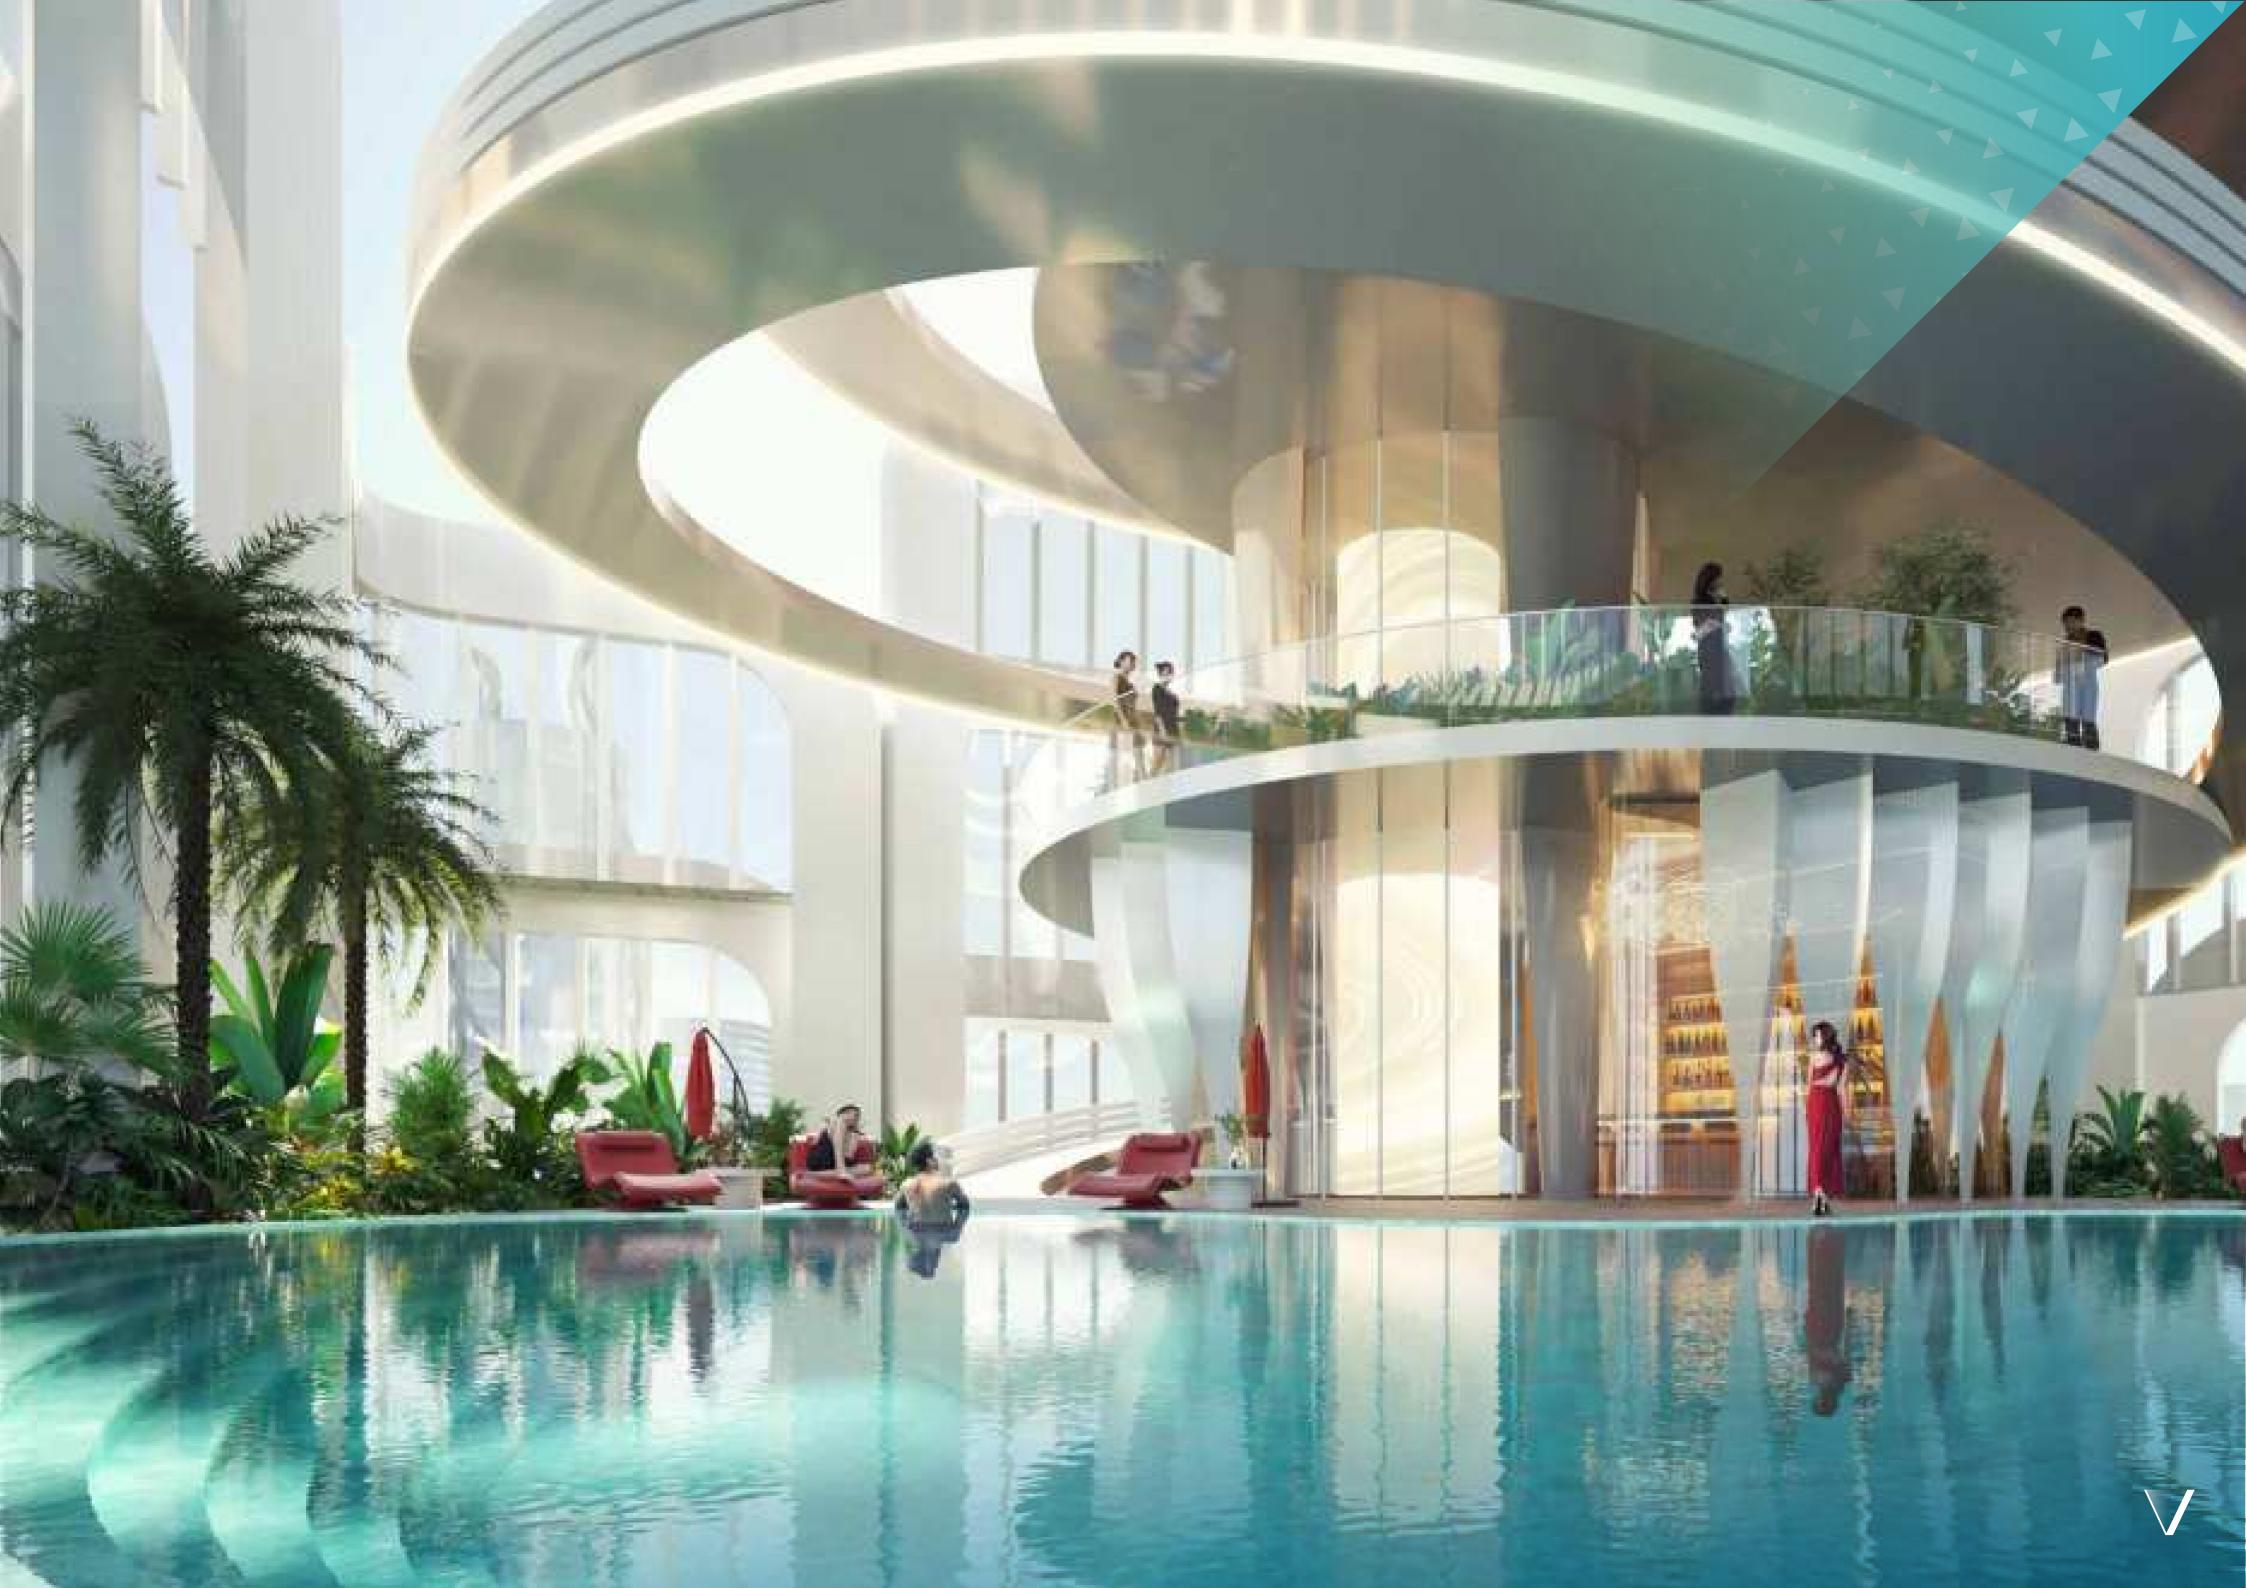

## 

Volta is a one-of-a-kind, 60-storey residential tower inspired by the powerful human desire to reach beyond what is expected and live a life where excellence is ordinary. The dynamically-designed skyscraper has curated environments for fitness, wellness and wellbeing alike. With amenities split between the semi-detached podium, roof and even the lobby, residents are never far from something to do…or somewhere to do nothing.