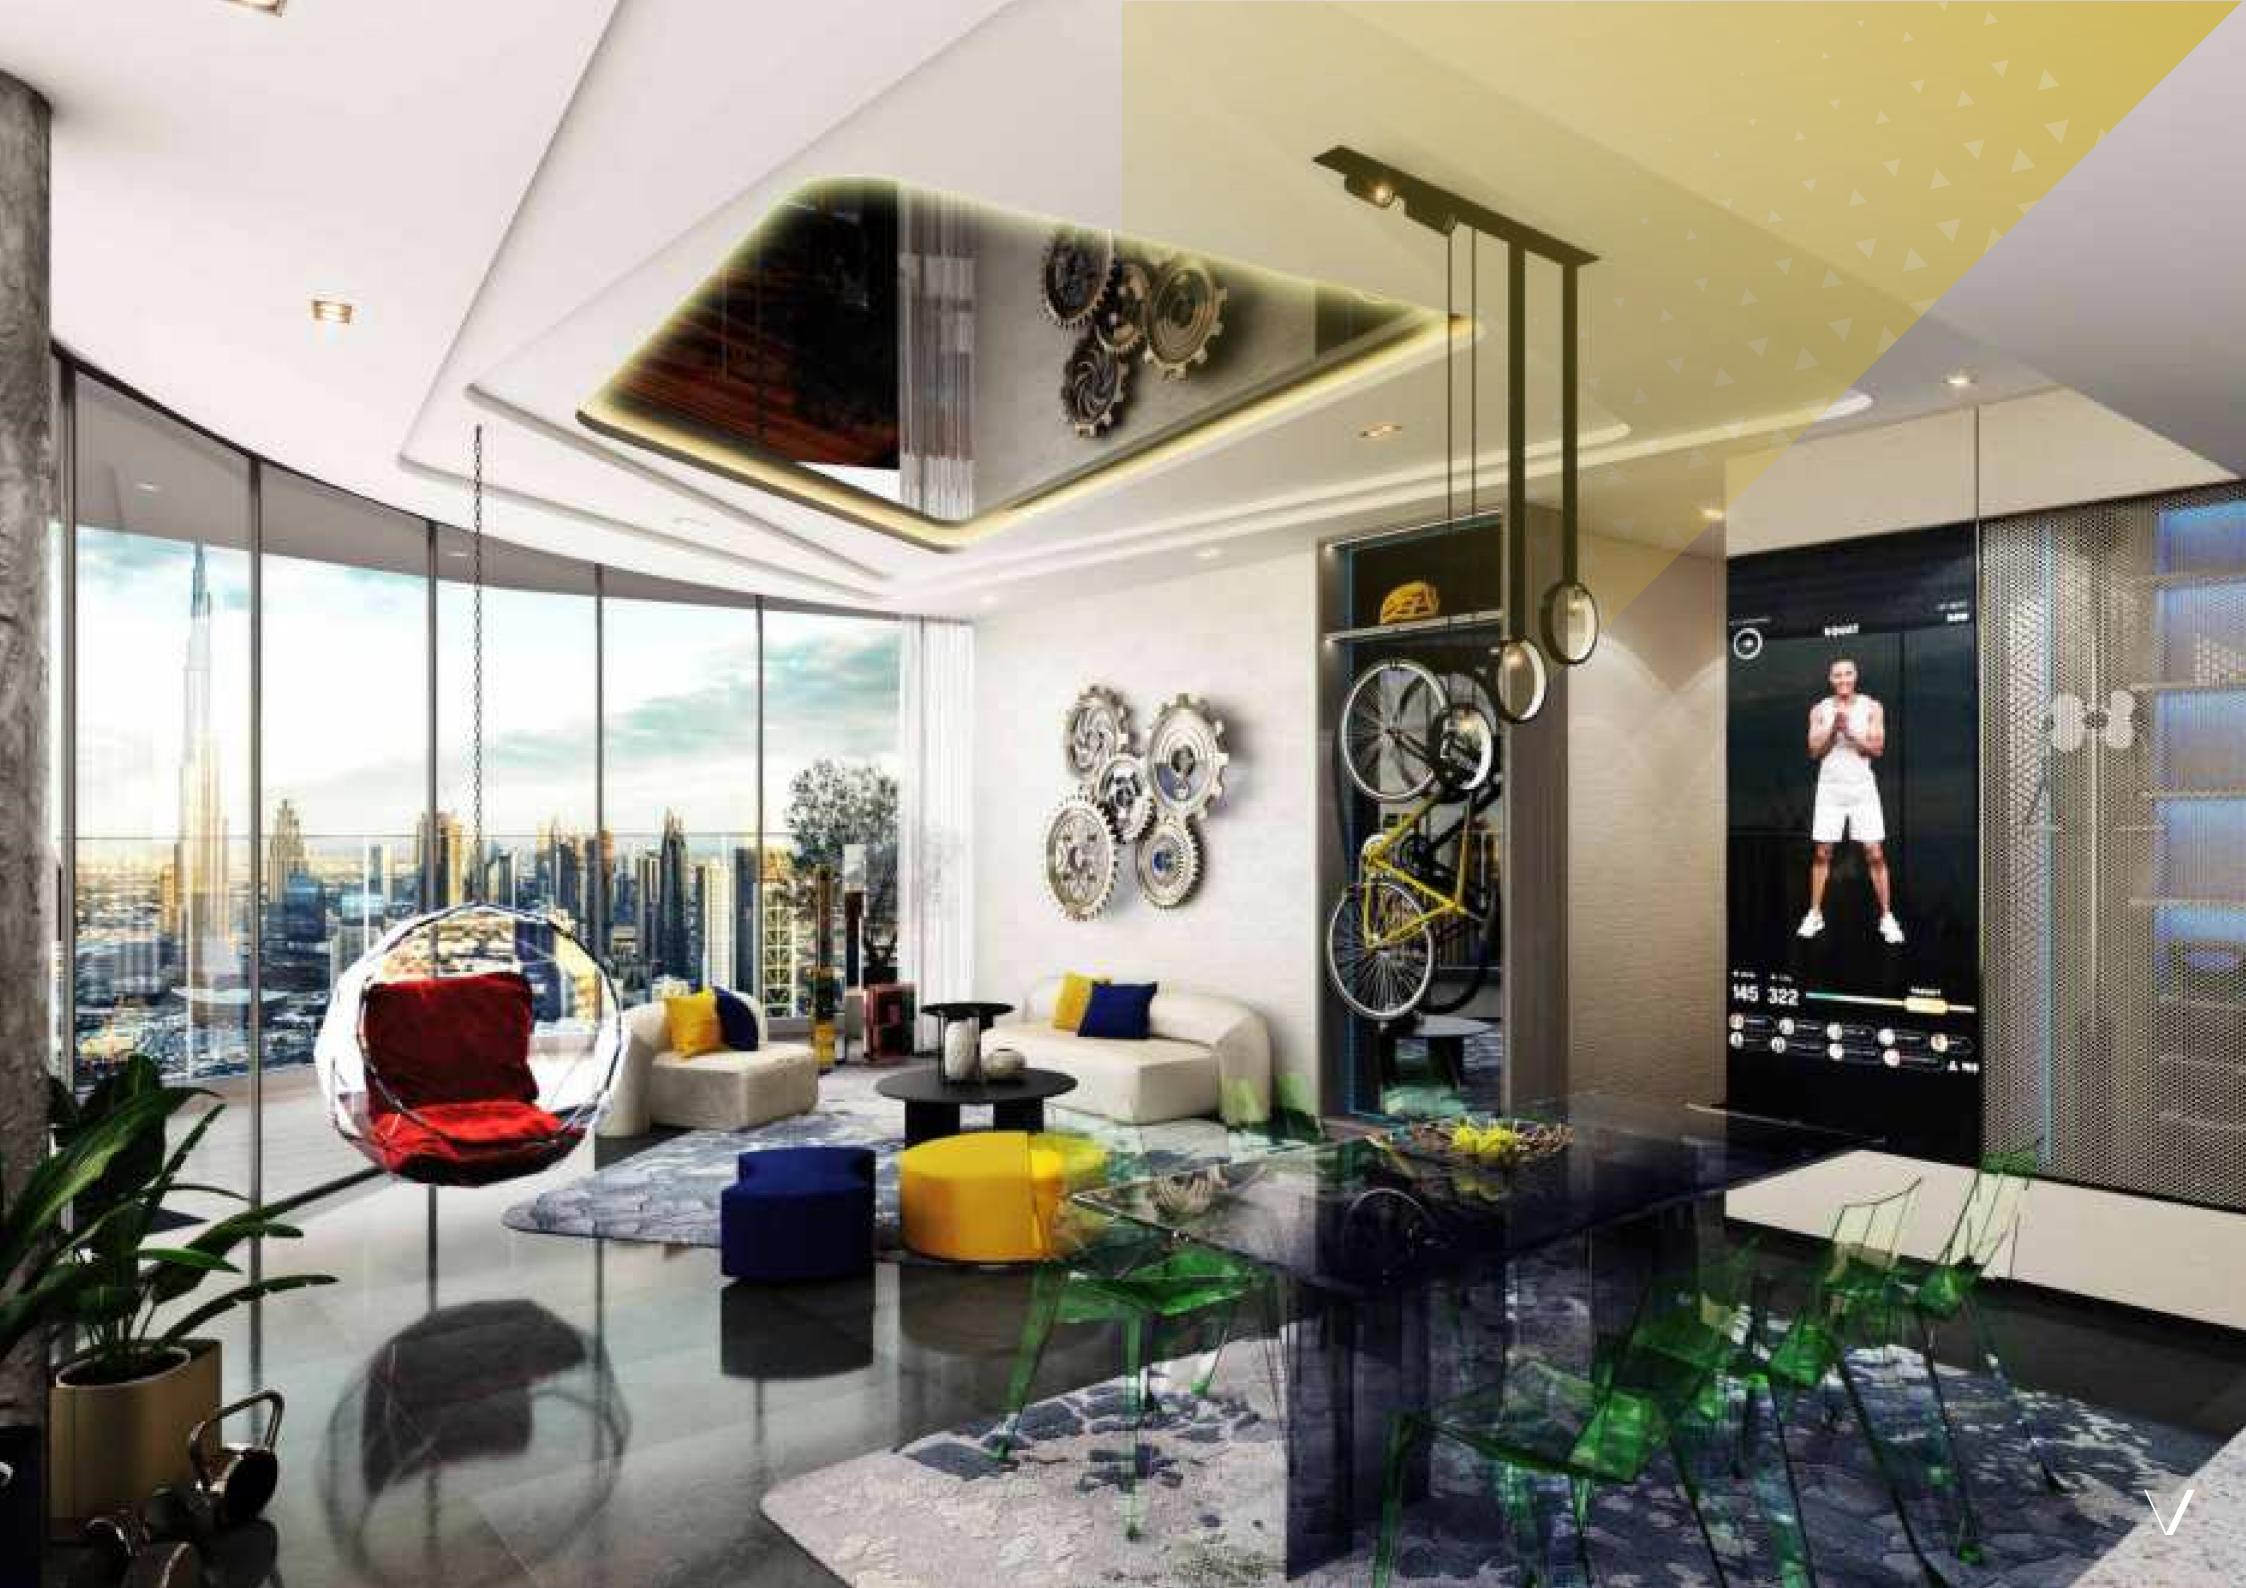

## 

Volta is a one-of-a-kind, 60-storey residential tower inspired by the powerful human desire to reach beyond what is expected and live a life where excellence is ordinary. The dynamically-designed skyscraper has curated environments for fitness, wellness and wellbeing alike. With amenities split between the semi-detached podium, roof and even the lobby, residents are never far from something to do…or somewhere to do nothing.

## BILLIE JEAN KING

LIVE IN AN ARENA
OF ADRENALINEFUELLED AMENITIES.

Take a few laps in the swimming pool, attend an aqua gym class, burn and build with some outdoor calisthenics or hit the jogging track that will also take you right into the main tower.