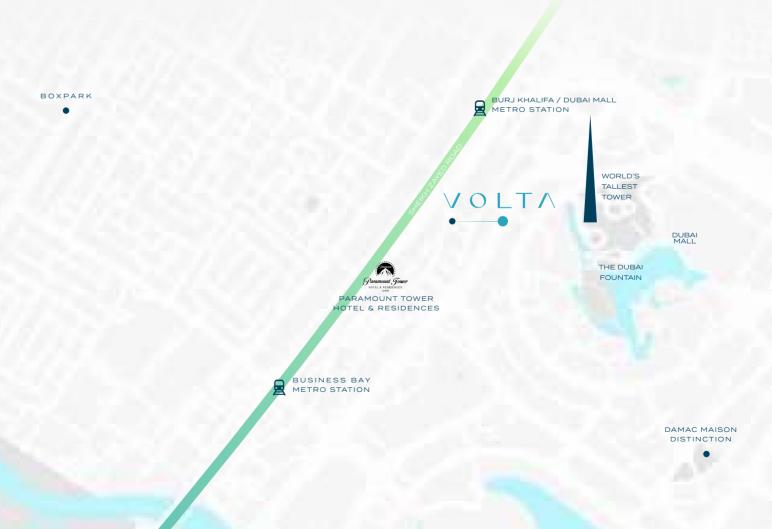

Volta is enviably situated on Sheikh Zayed Road,
Dubai's main artery. The road is emblematic of the city's incredible
progress and is home to the world's tallest three hotels, residential
towers, offices, restaurants and more. Those staying here have
quick and easy access to Downtown Dubai, while destinations such
as Dubai Marina and Palm Jumeirah are just minutes away,
along with Dubai International Airport (under 15 minutes).