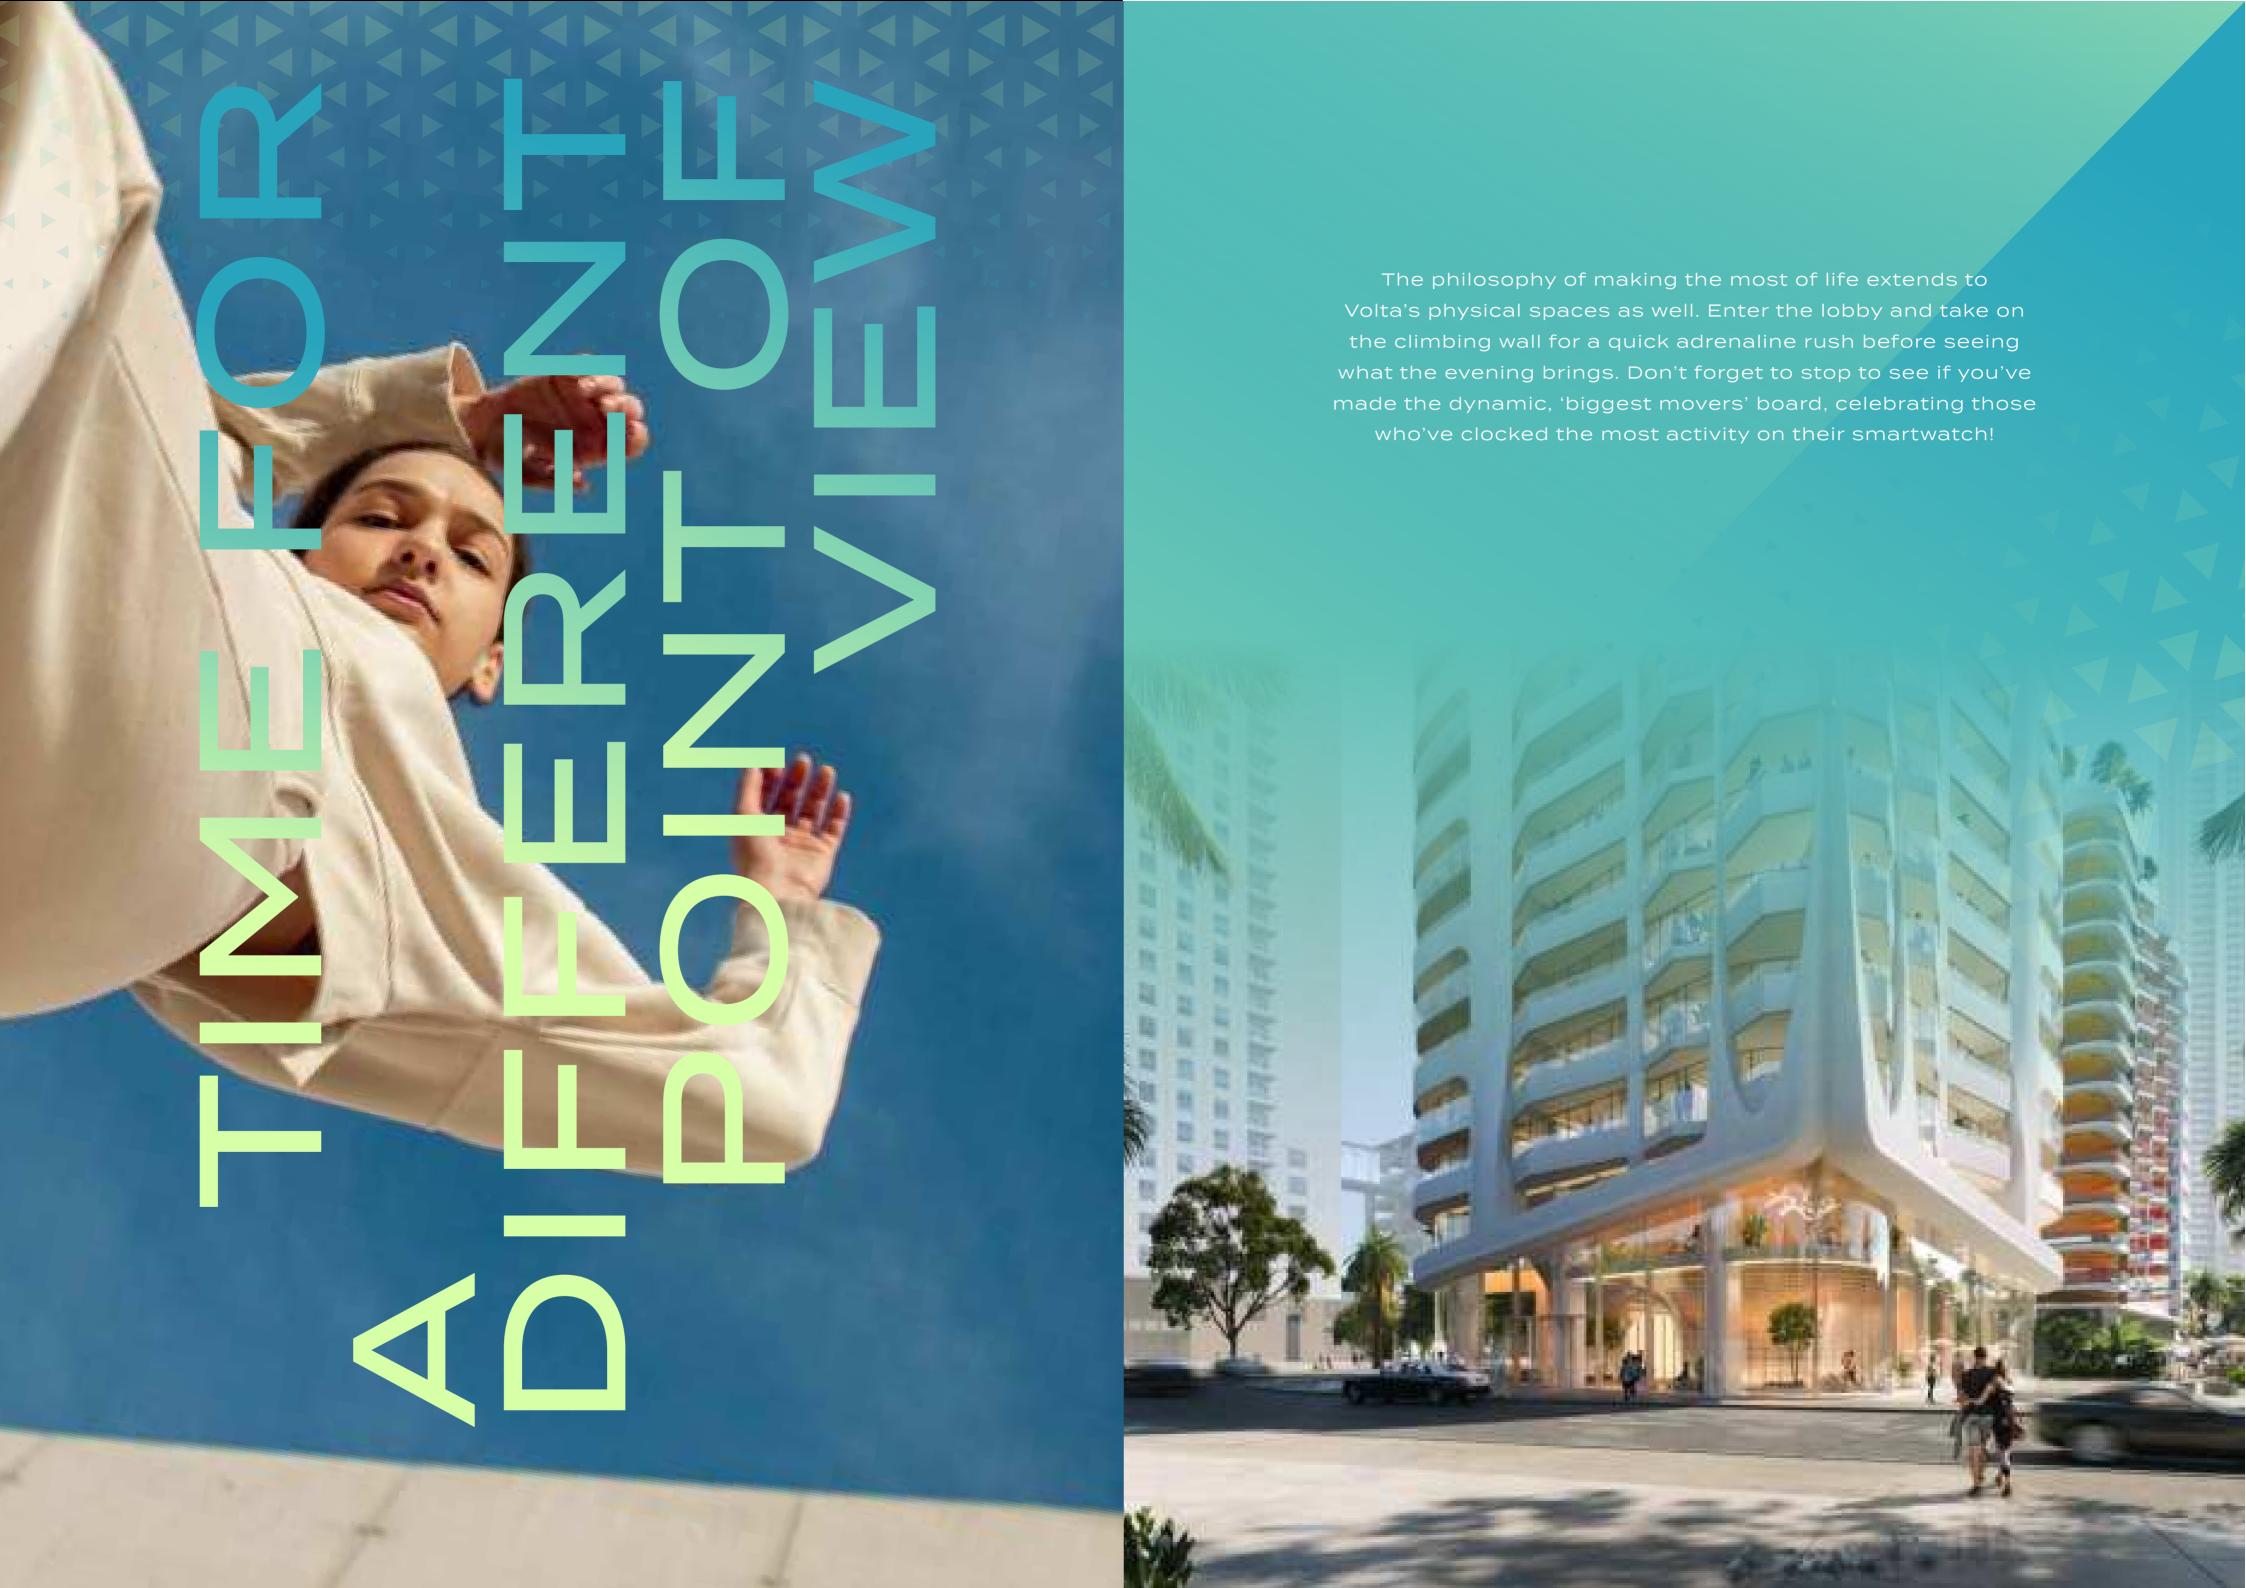

## 

Volta is a one-of-a-kind, 60-storey residential tower inspired by the powerful human desire to reach beyond what is expected and live a life where excellence is ordinary. The dynamically-designed skyscraper has curated environments for fitness, wellness and wellbeing alike. With amenities split between the semi-detached podium, roof and even the lobby, residents are never far from something to do…or somewhere to do nothing.