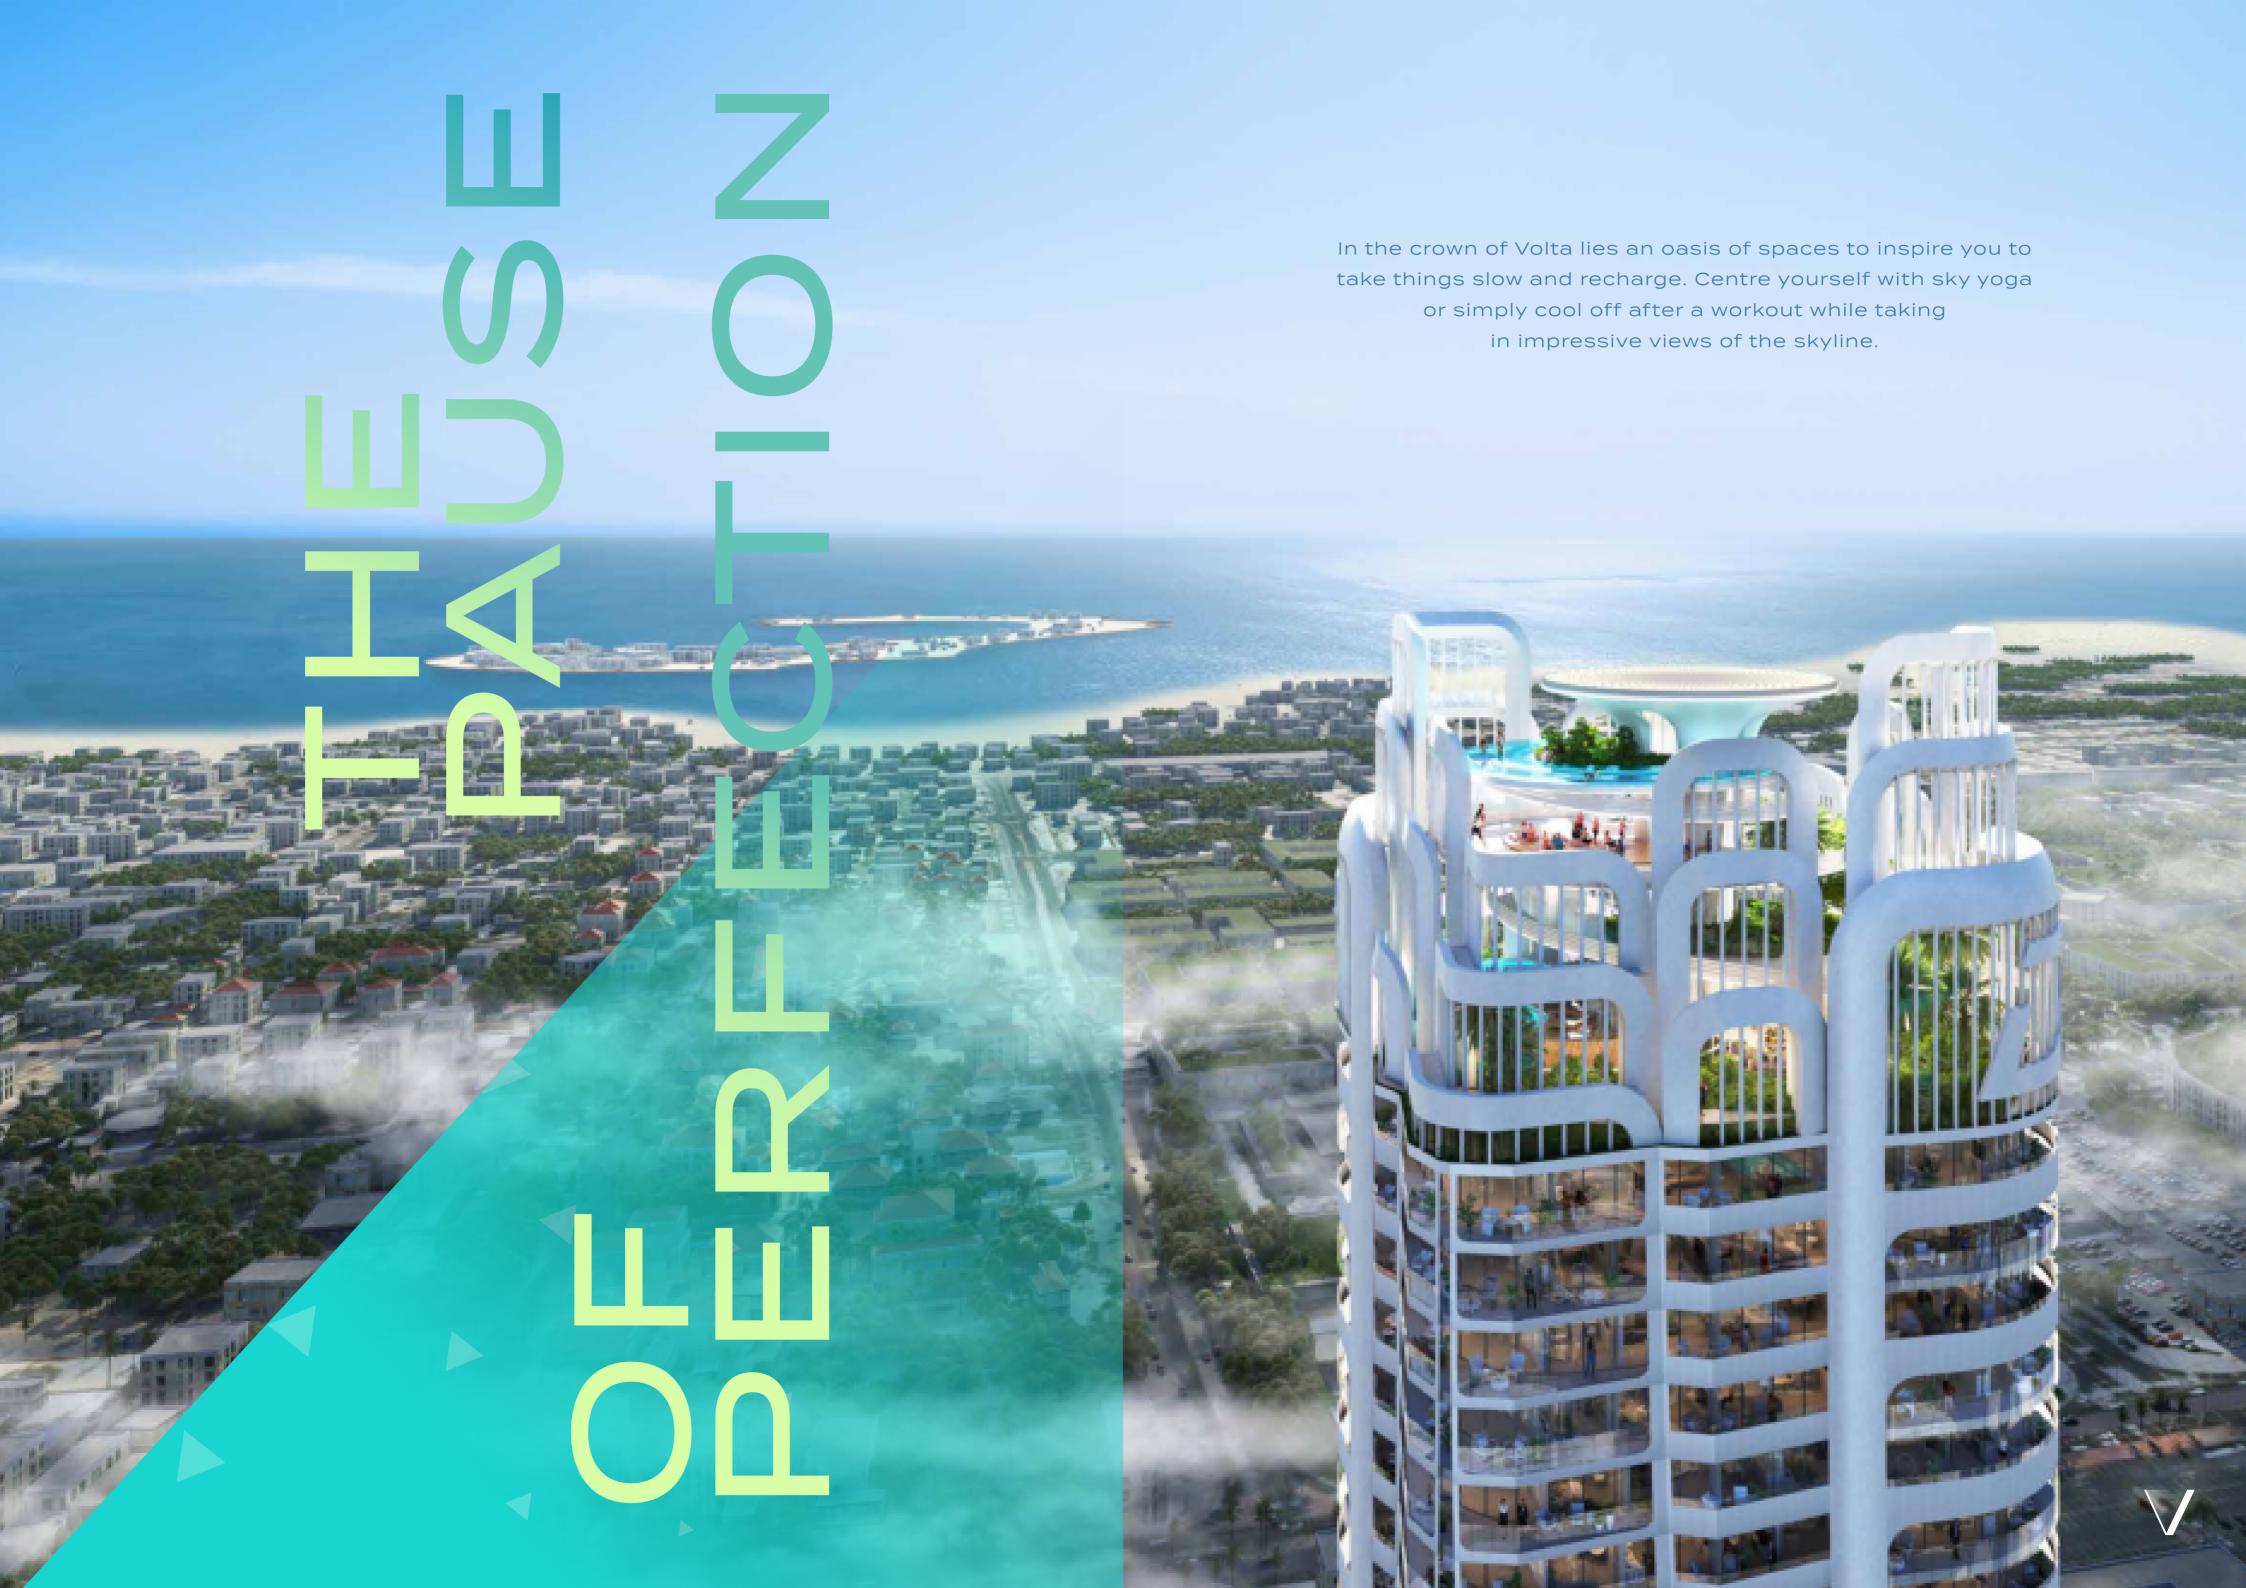

## 

Volta is a one-of-a-kind, 60-storey residential tower inspired by the powerful human desire to reach beyond what is expected and live a life where excellence is ordinary. The dynamically-designed skyscraper has curated environments for fitness, wellness and wellbeing alike. With amenities split between the semi-detached podium, roof and even the lobby, residents are never far from something to do…or somewhere to do nothing.