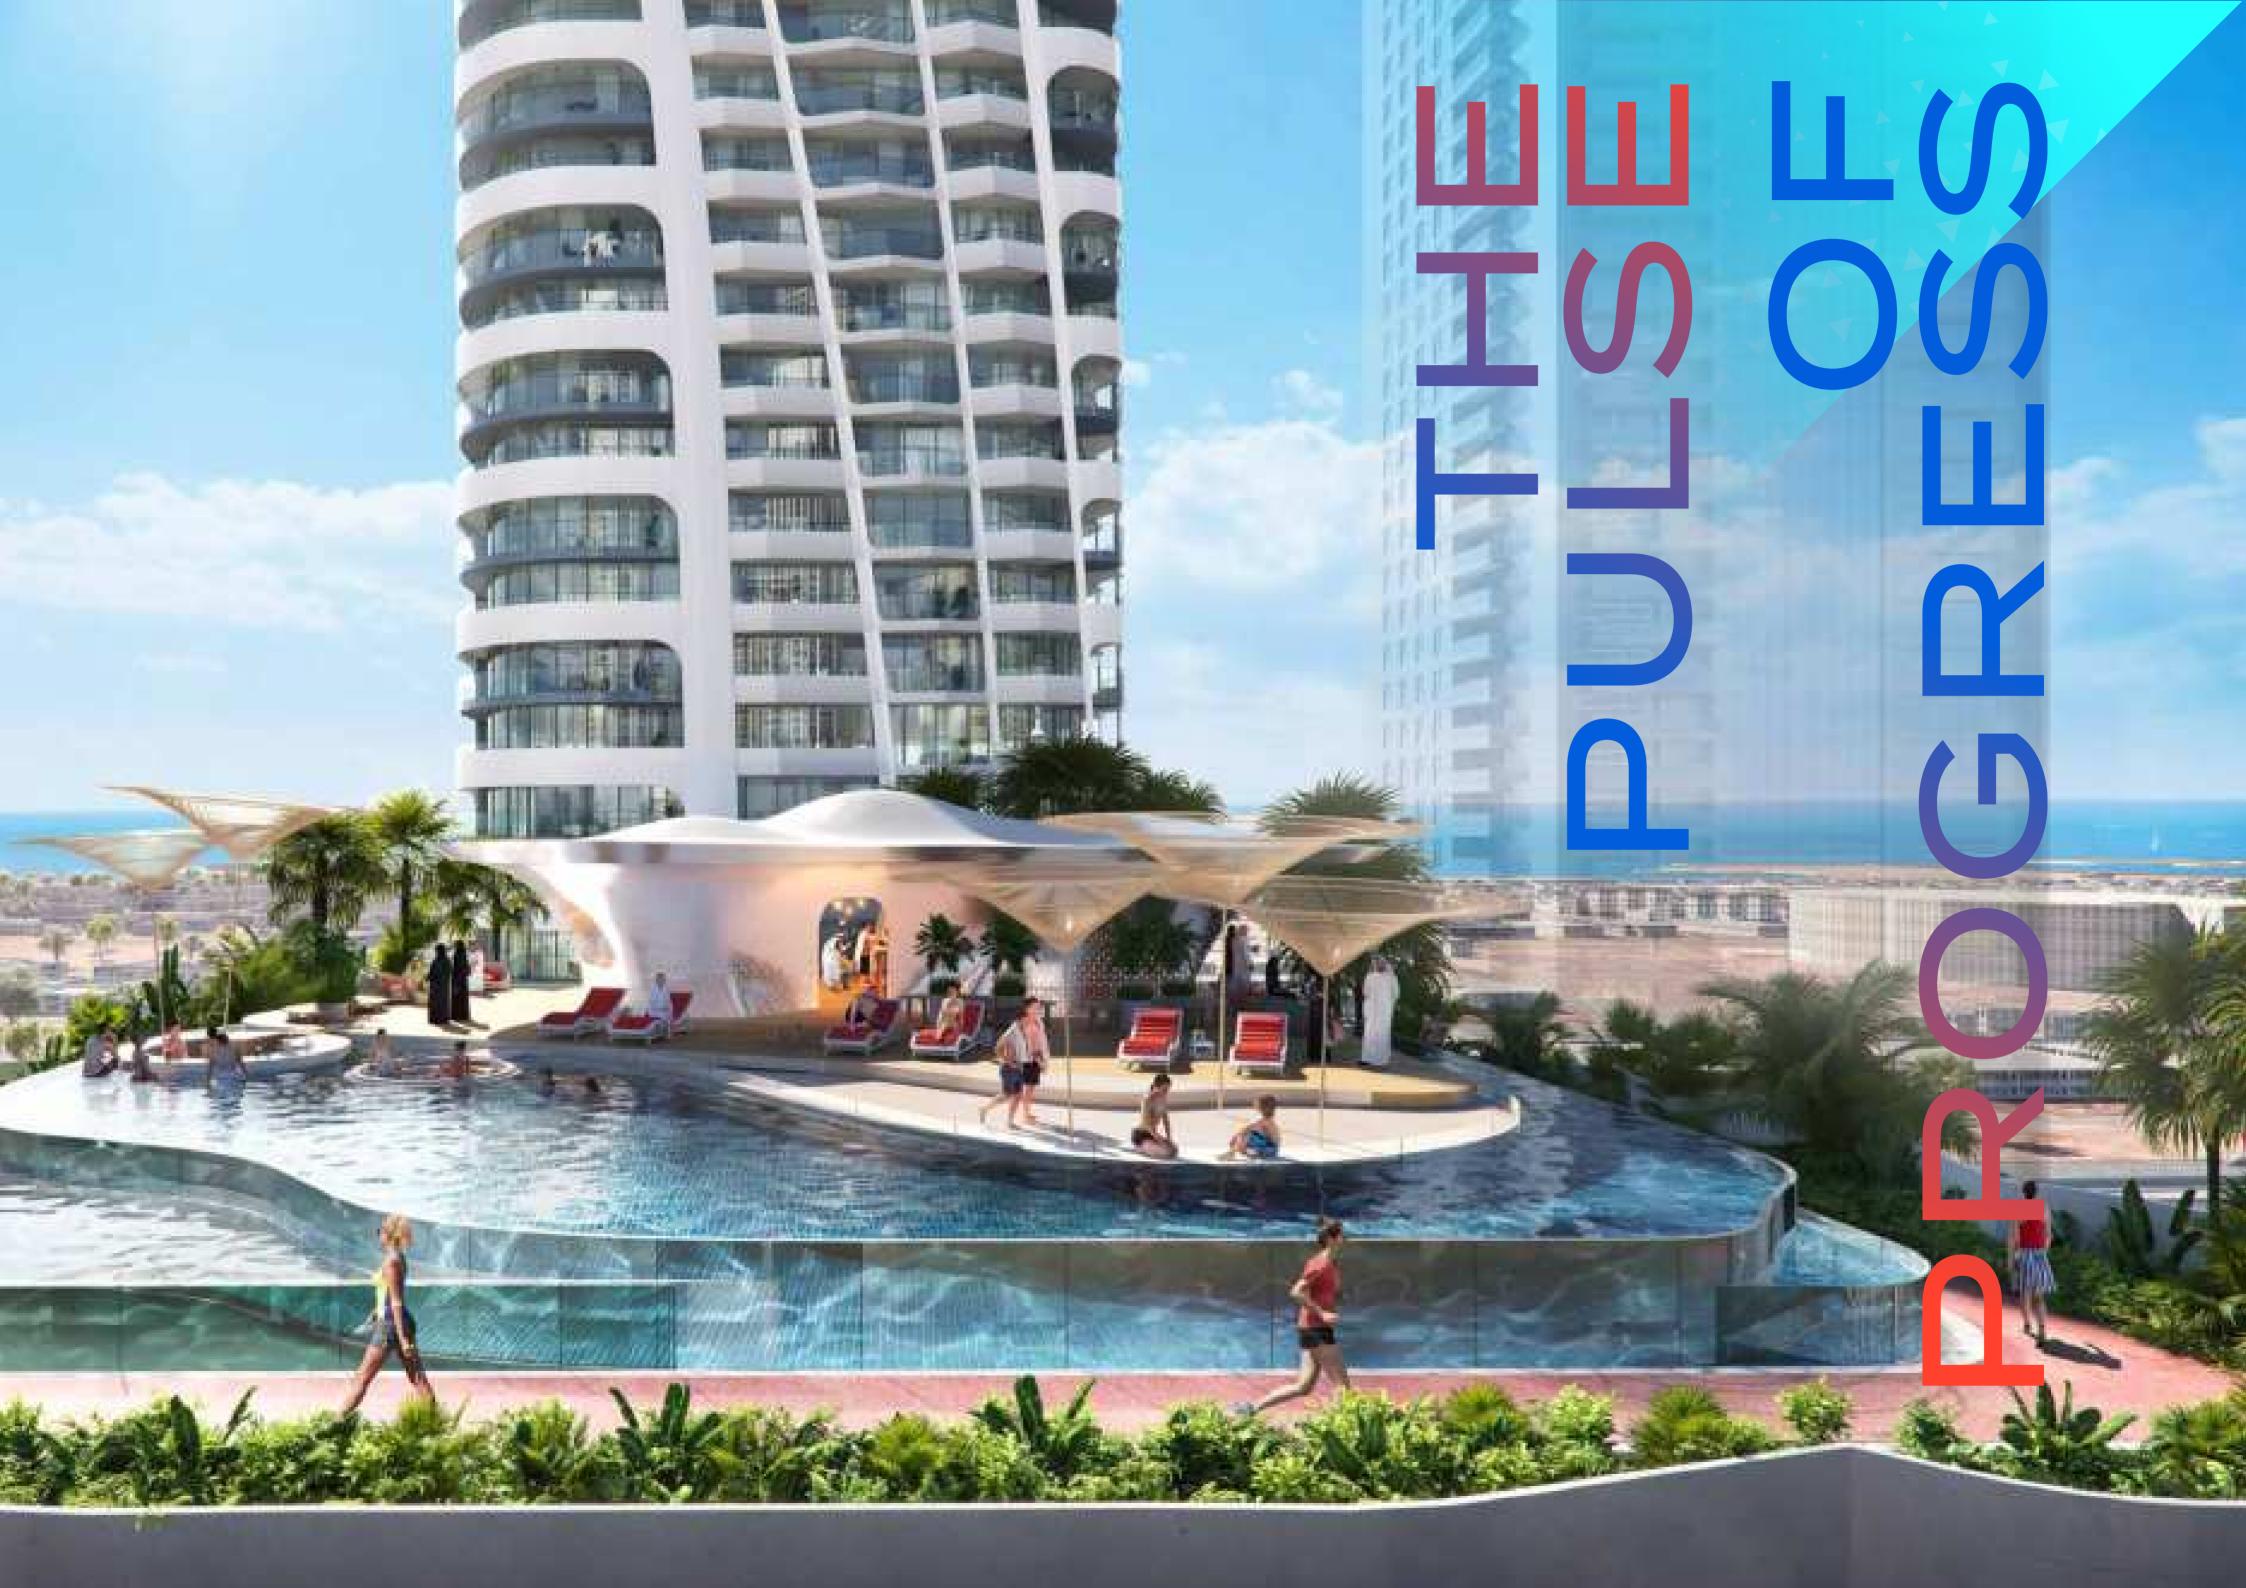

Volta is enviably situated on Sheikh Zayed Road,
Dubai's main artery. The road is emblematic of the city's incredible
progress and is home to the world's tallest three hotels, residential
towers, offices, restaurants and more. Those staying here have
quick and easy access to Downtown Dubai, while destinations such
as Dubai Marina and Palm Jumeirah are just minutes away,
along with Dubai International Airport (under 15 minutes).