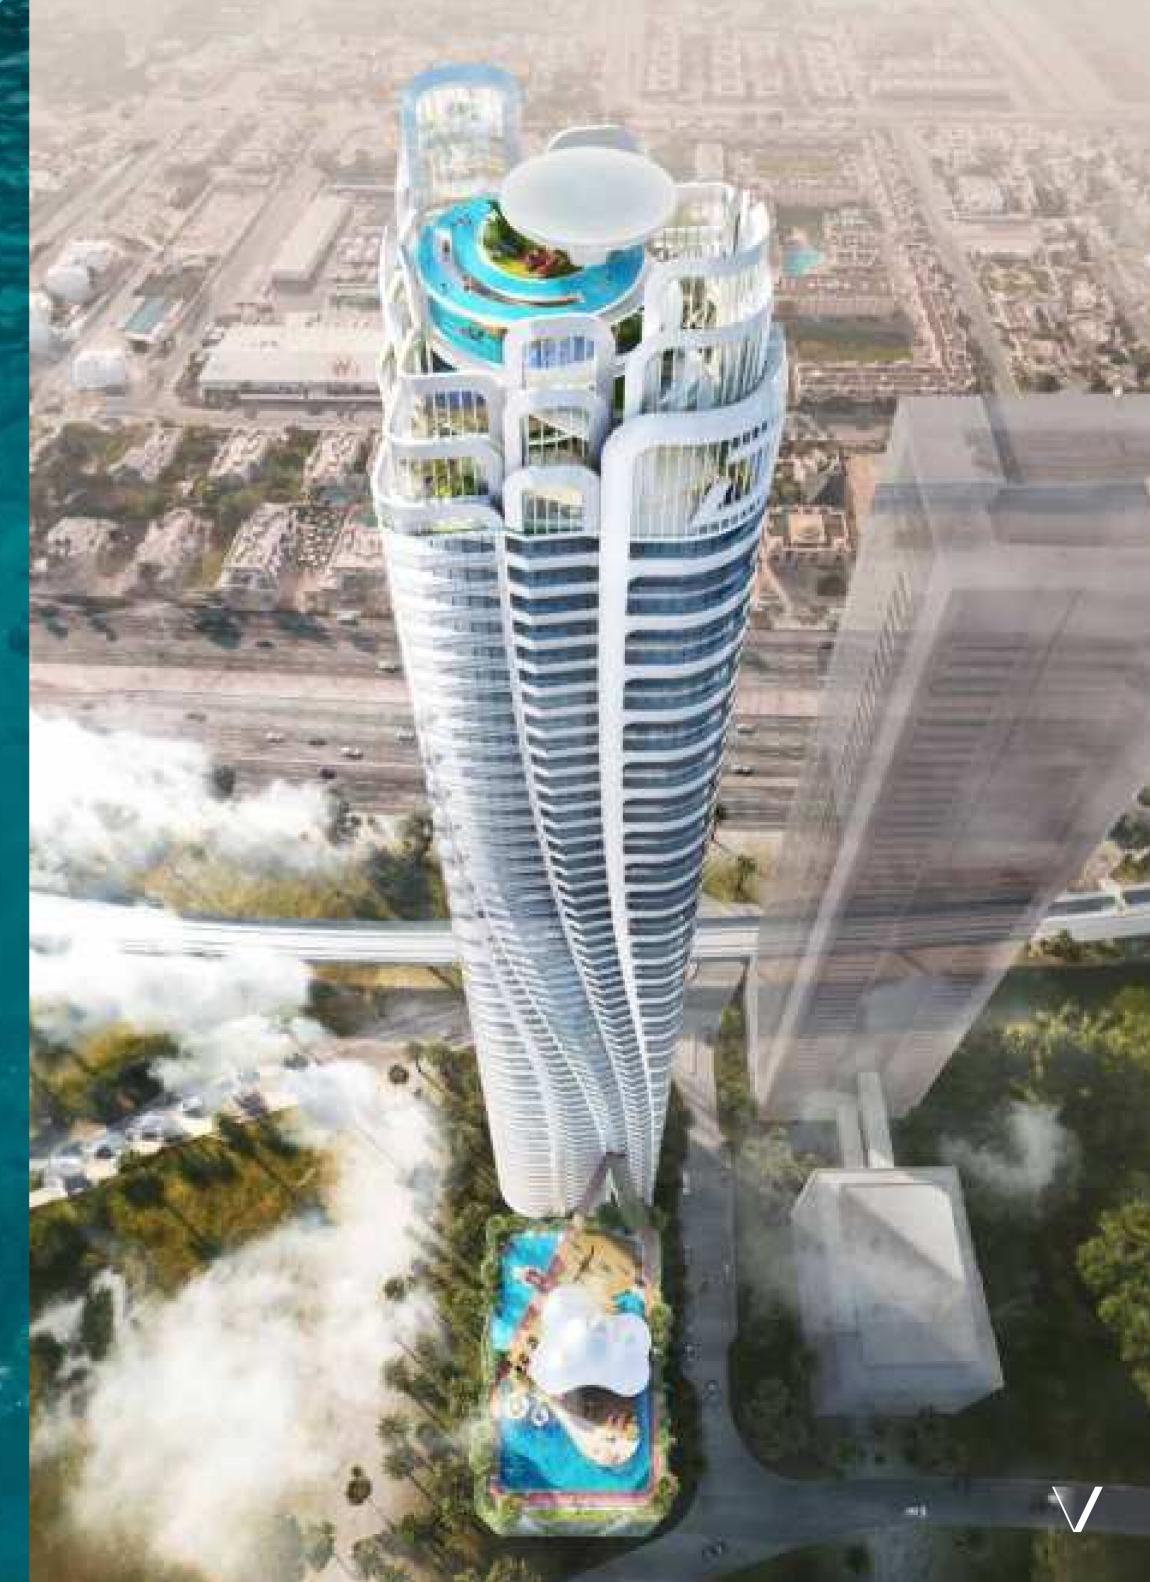

## 

Volta is a one-of-a-kind, 60-storey residential tower inspired by the powerful human desire to reach beyond what is expected and live a life where excellence is ordinary. The dynamically-designed skyscraper has curated environments for fitness, wellness and wellbeing alike. With amenities split between the semi-detached podium, roof and even the lobby, residents are never far from something to do…or somewhere to do nothing.

Volta is enviably situated on Sheikh Zayed Road,
Dubai's main artery. The road is emblematic of the city's incredible
progress and is home to the world's tallest three hotels, residential
towers, offices, restaurants and more. Those staying here have
quick and easy access to Downtown Dubai, while destinations such
as Dubai Marina and Palm Jumeirah are just minutes away,
along with Dubai International Airport (under 15 minutes).