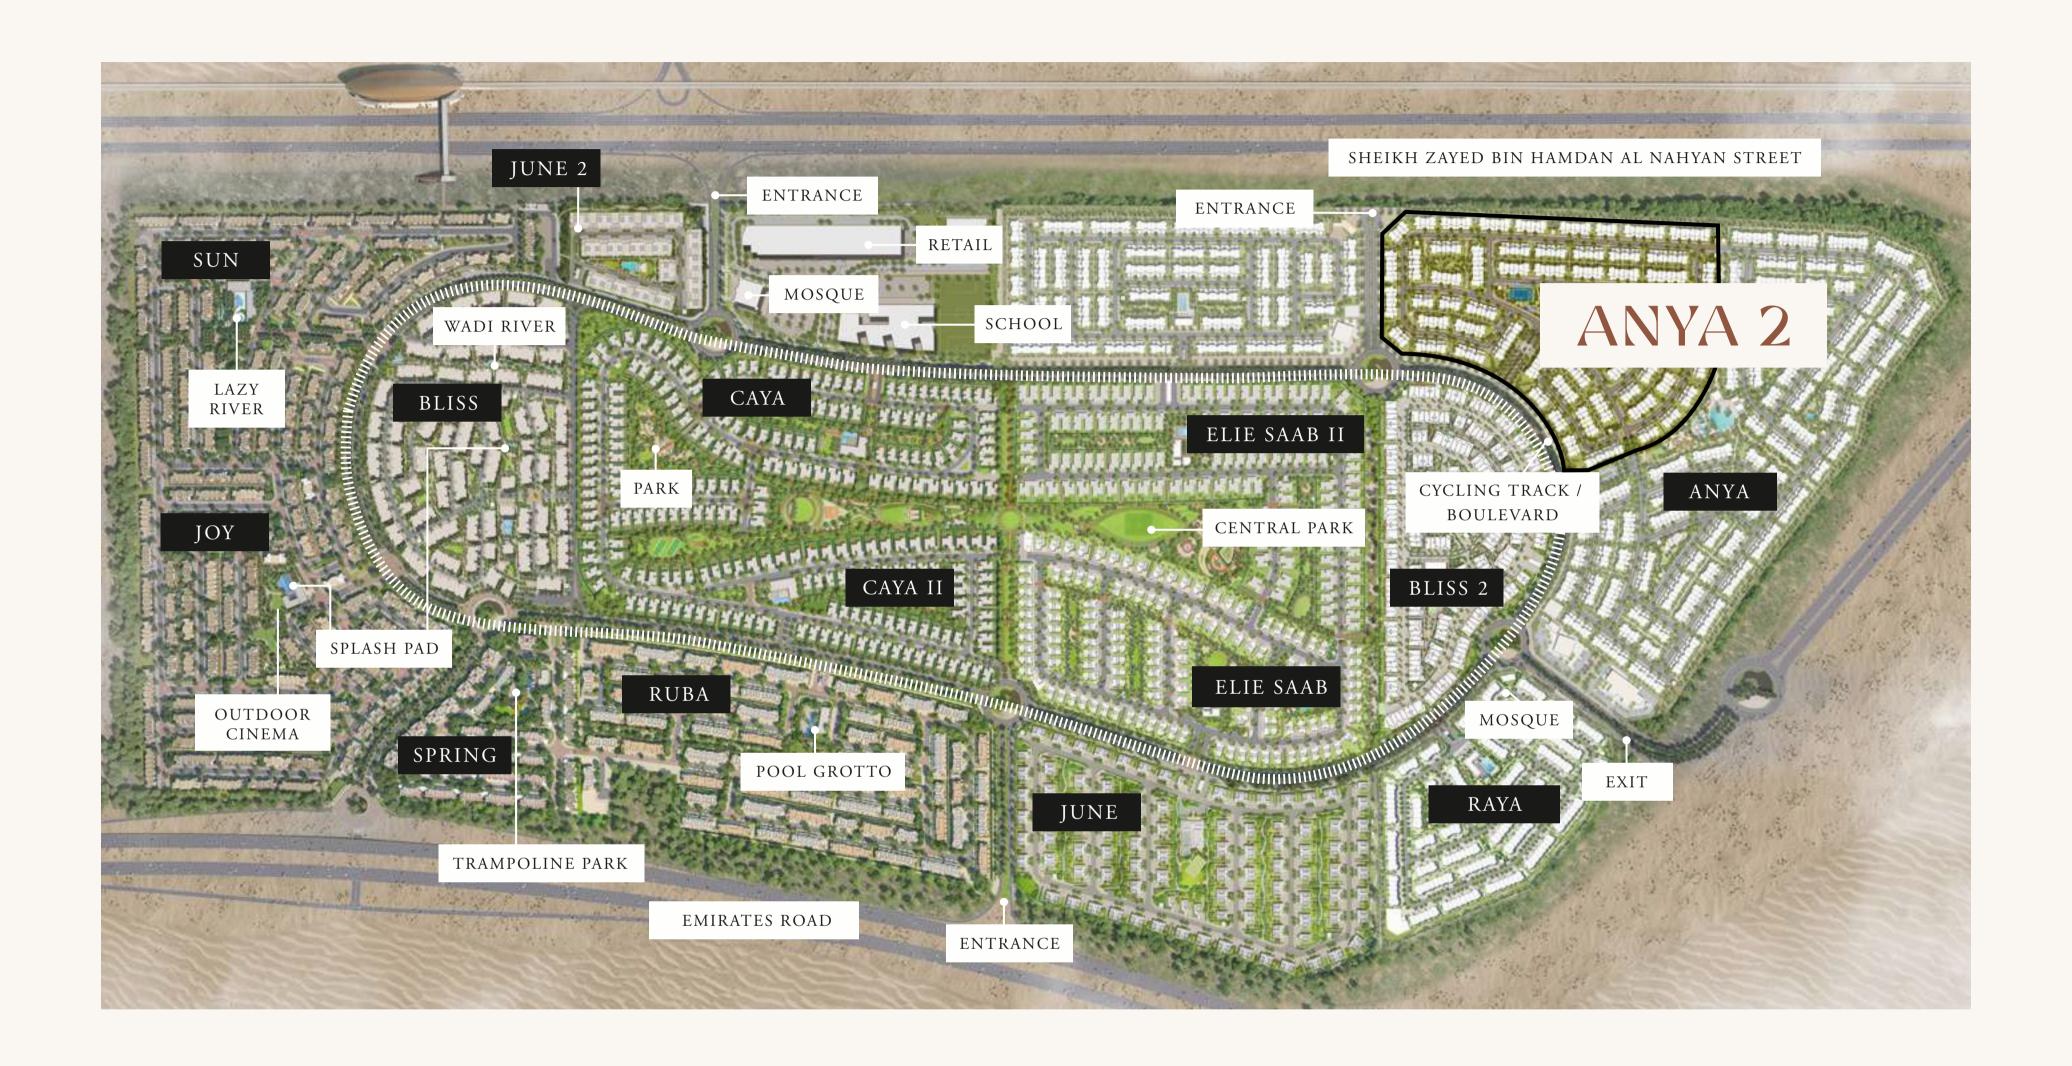

## WHERE THE COMMUNITY COMES TOGETHER

Anya 2 exemplifies community-oriented, nature-connected living with its proximity to the parks, playgrounds, open-air sports and entertainment facilities, and a wide variety of shopping options found in the Arabian Ranches III.

### **EXCEPTIONAL AMENITIES**

At Anya 2, residents have easy access to a Central Park, clubhouses, walking trails, and much more, all of which contribute to a healthy and fulfilling existence.

Central Park

Clubhouse

Fully Equipped Gym

Swimming Pools

Multi-Purpose Hall

Sports Facilities