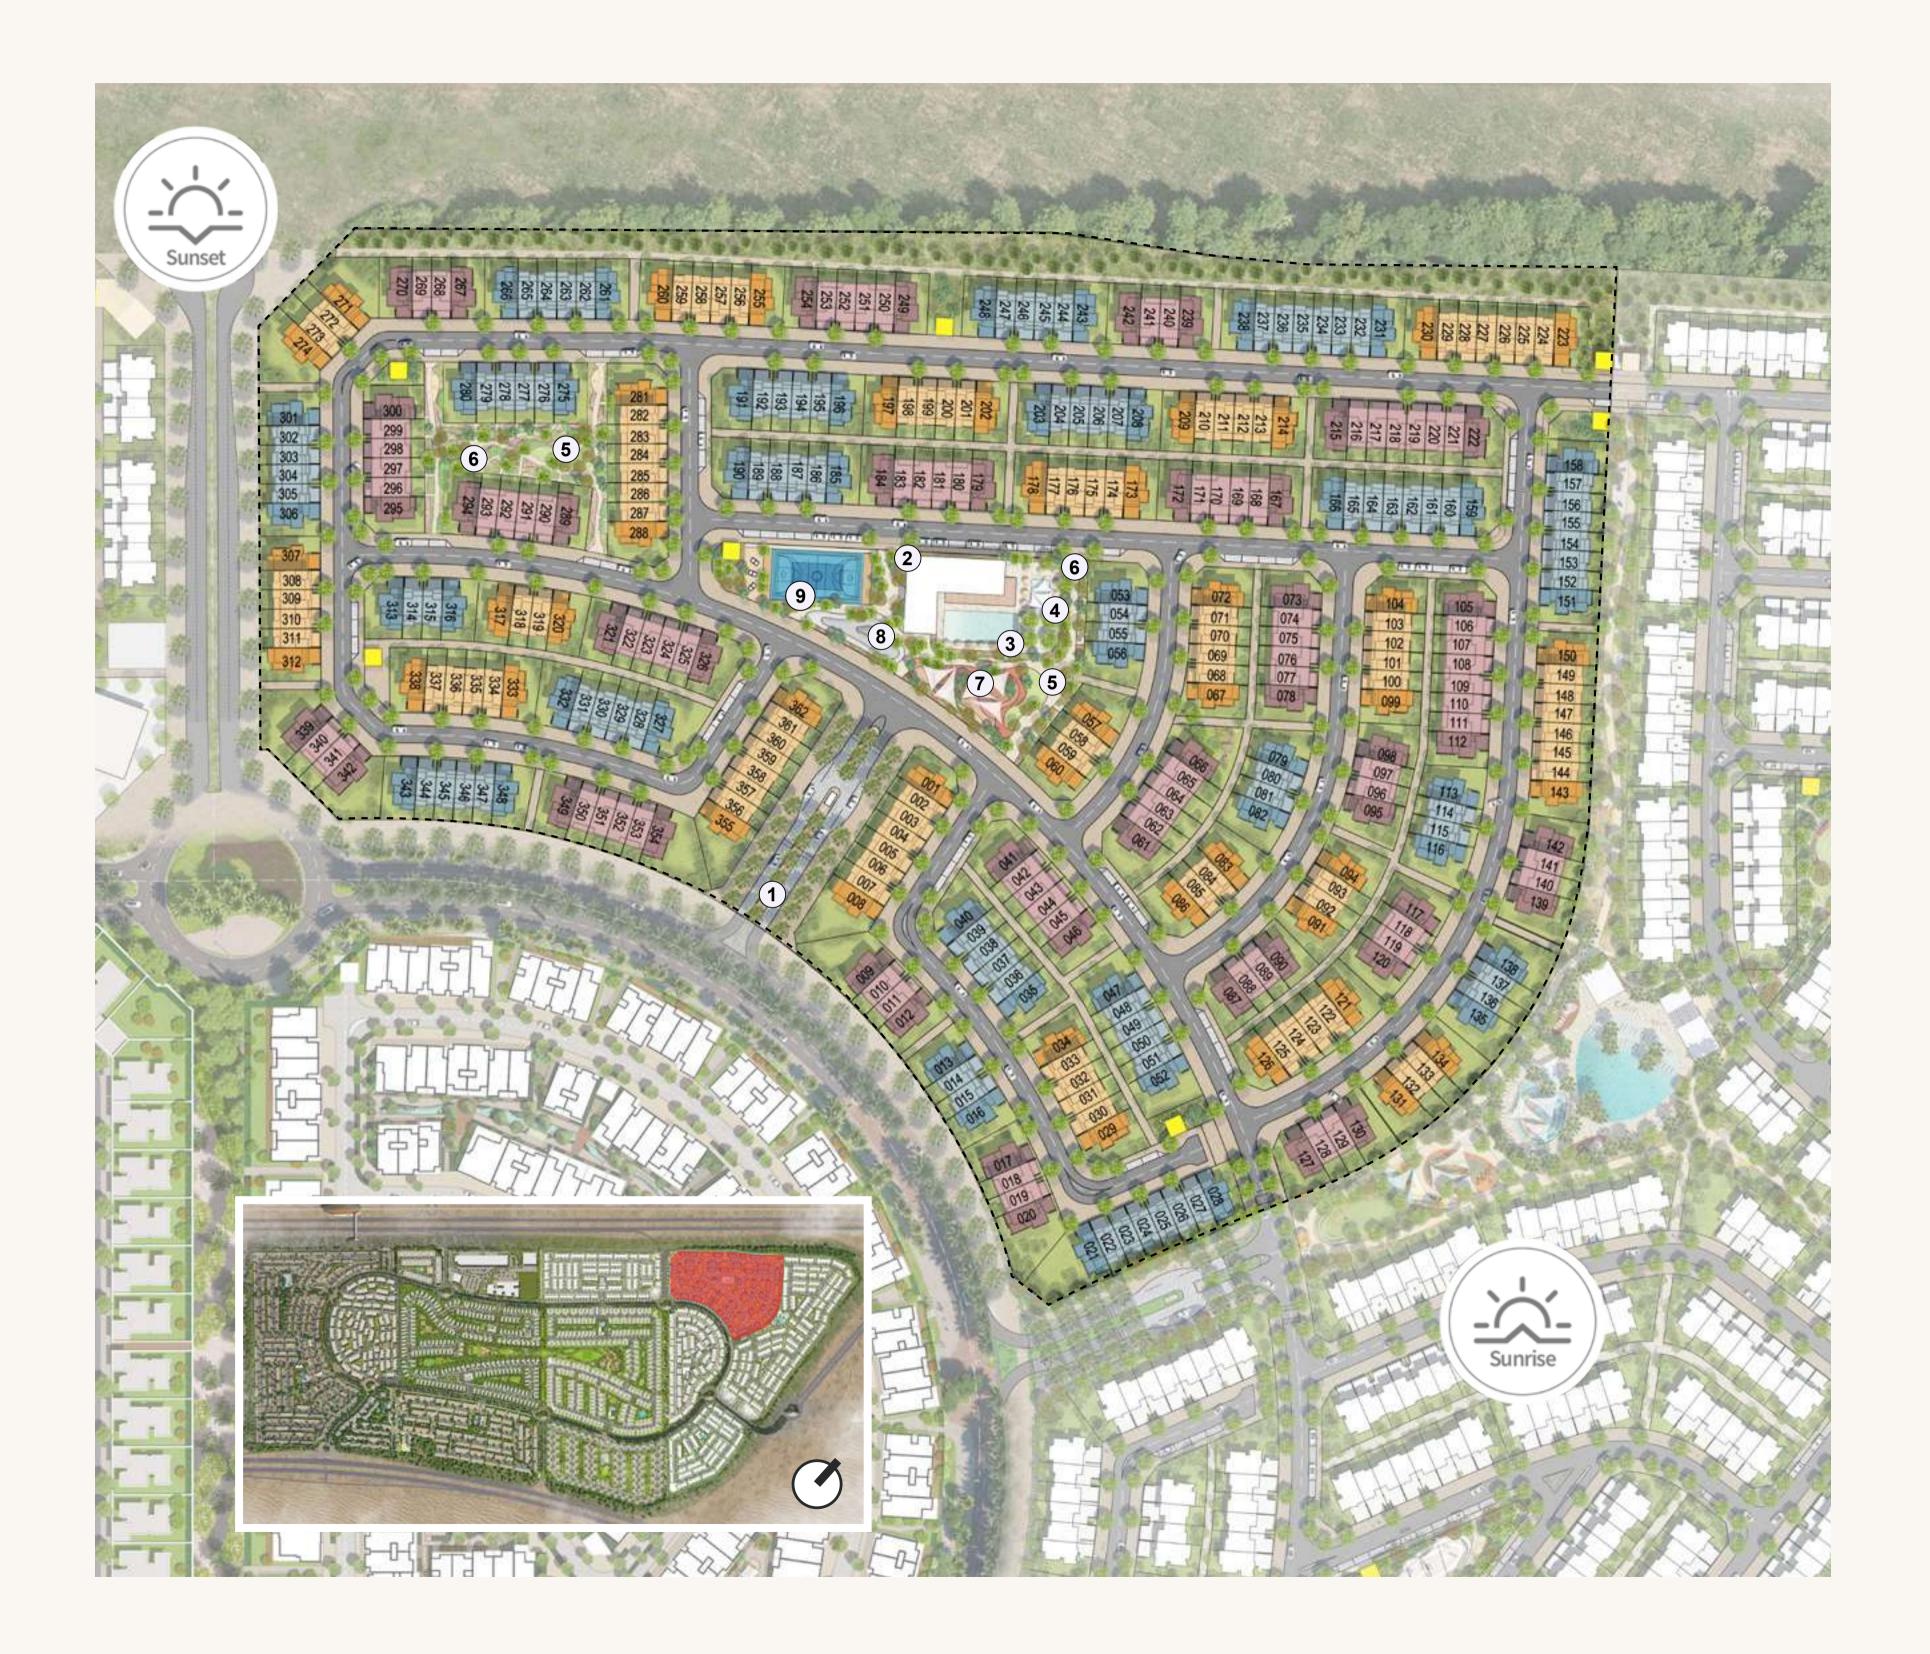

Offered in three different architectural styles, these 3 & 4-bedroom townhouses are ideal for families in search of a peaceful sanctuary to cherish life's precious moments together.

- 1 MAIN ENTRANCE
- 2 CLUBHOUSE / GYM
- 3 SWIMMING POOL
- 4 KIDS' POOL
- 5 RECREATIONAL LAWN
- 6 SHADED SEATING AREA
- 7 PLAY AREA
- 8 SKATE PARK
- 9 MULTI-USE COURT
- LUNA 4 BEDROOM
- LUNA 3 BEDROOM
- ARIA 4 BEDROOM
- ARIA 3 BEDROOM
- IRIS 4 BEDROOM
- IRIS 3 BEDROOM
- UTILITY BUILDING