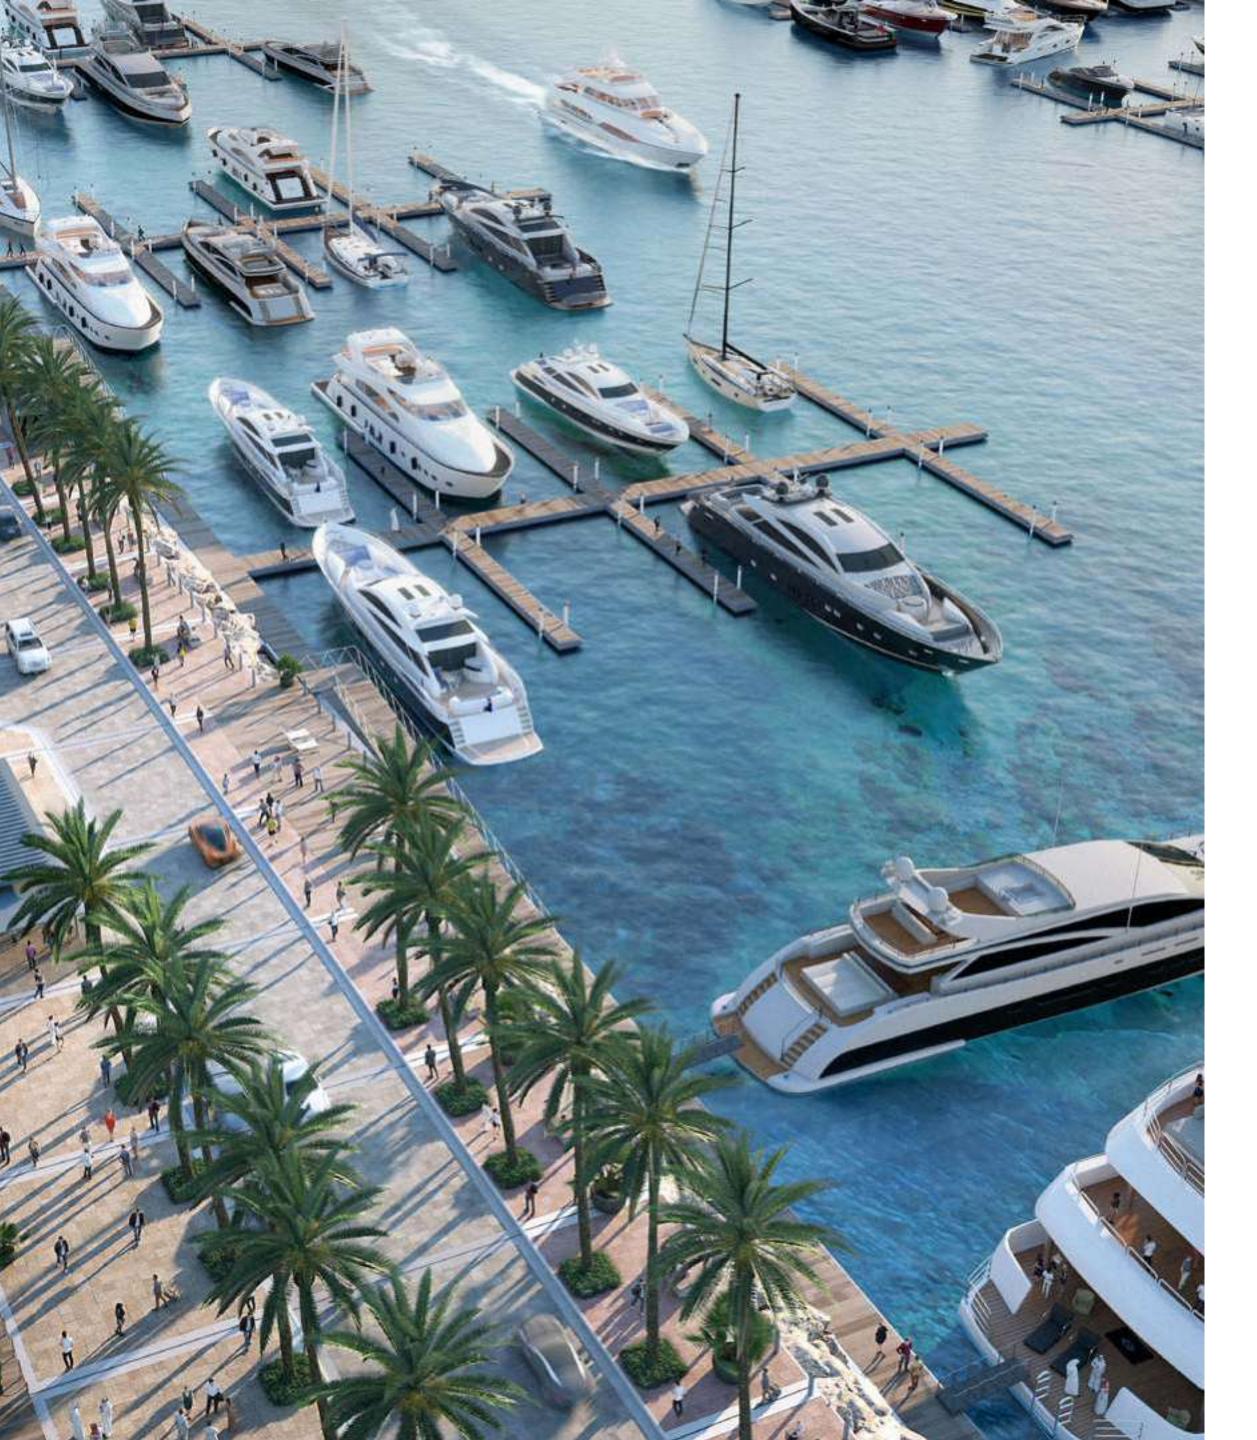

## World-class Superyacht Hub

The new marina at Rashid Yachts & Marina offers convenient, hassle-free access to Dubai, accommodating 430 wet berths for yachts up to 100m long with a range of flexible berthing options, from a single night through to seasonal and annual stays.