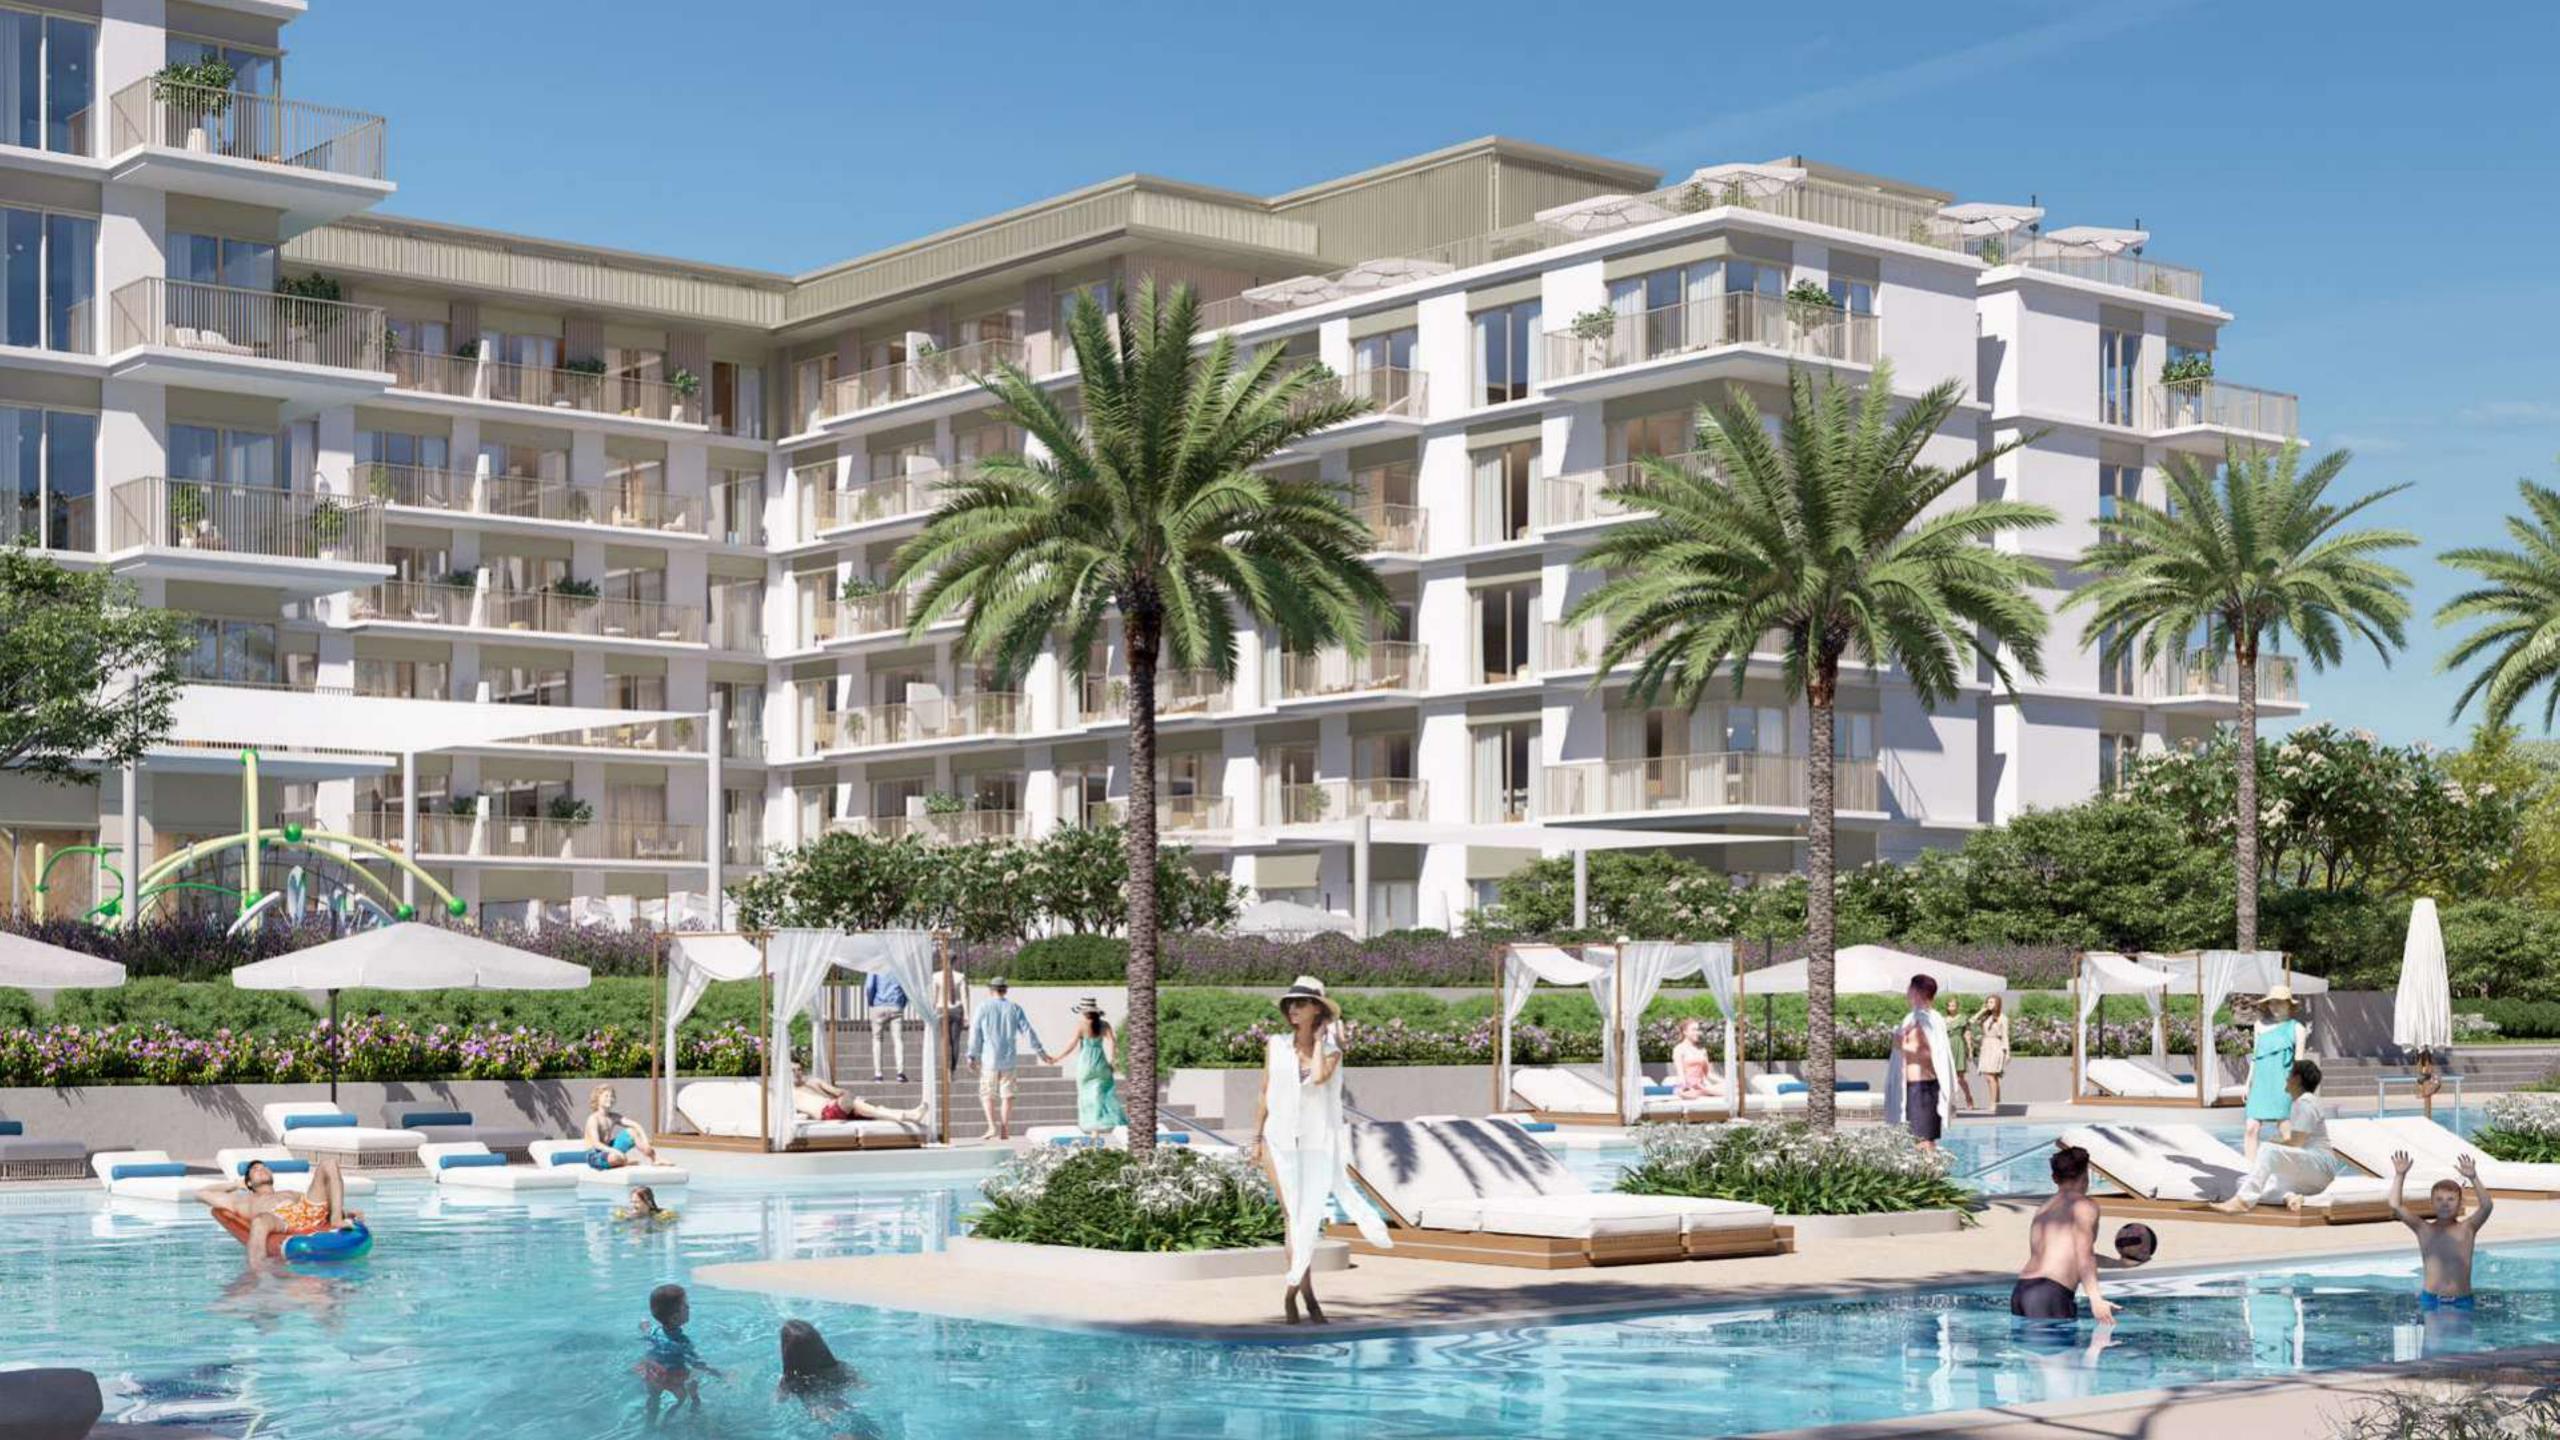

#### Leisure & Relaxation

Directly adjacent to the community park and the canal pool, with direct access to the lushly landscaped promenade brimming with life and offering excellent views of the marina and the Dubai skyline. Dip your toes in the 500-metre-long canal pool lined with palm trees and cabanas, or benefit from the complex's own gym and pool facilities. Sunridge is the place where you can do all that and much more.