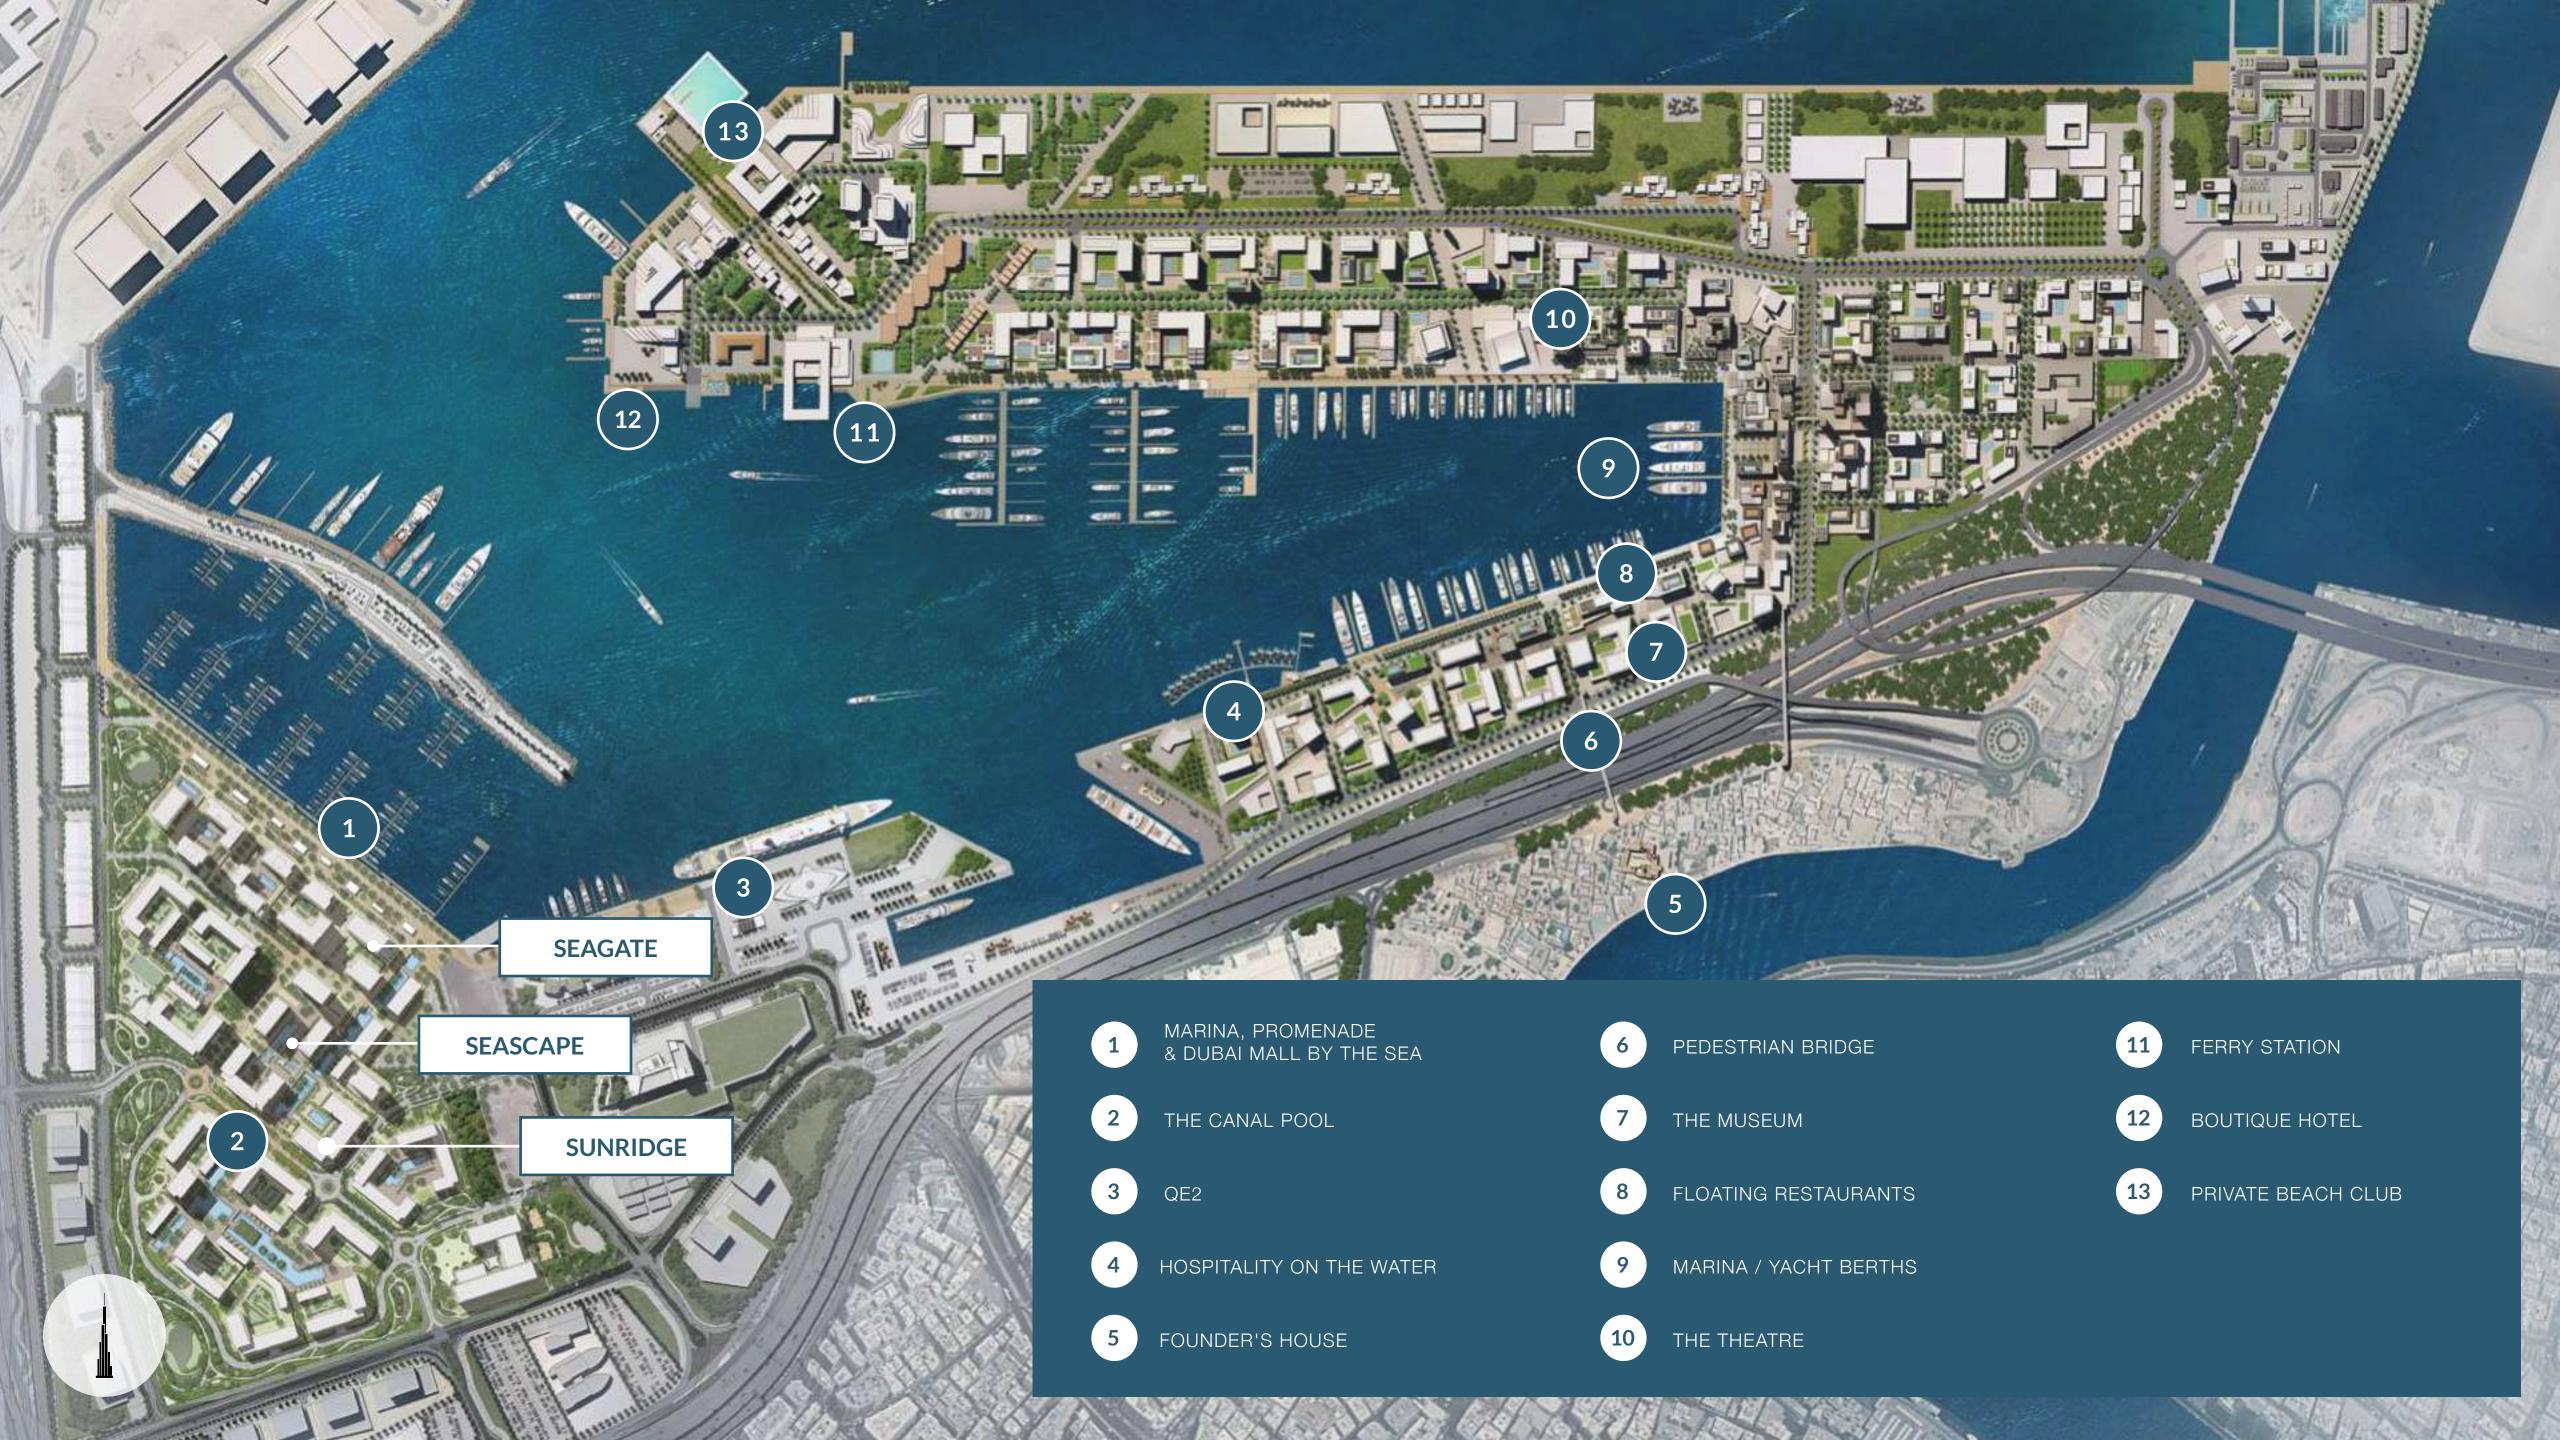

# 9 10 8 Seagate Seascape Sunridge North

# Elevated Urban Living

- 1 Marina Promenade
- 2 Burj View axis
- 3 High Street (Local Shops & Cafe's)
- 4 Neighbourhood Park & Plaza
- 5 Sikkas
- 6 Linear Edge Leisure & Wellness Park
- 7 Residential cluster with Pool & Gardens
- 8 Marina Retail Parade
- 9 Launch
- 10 Marina