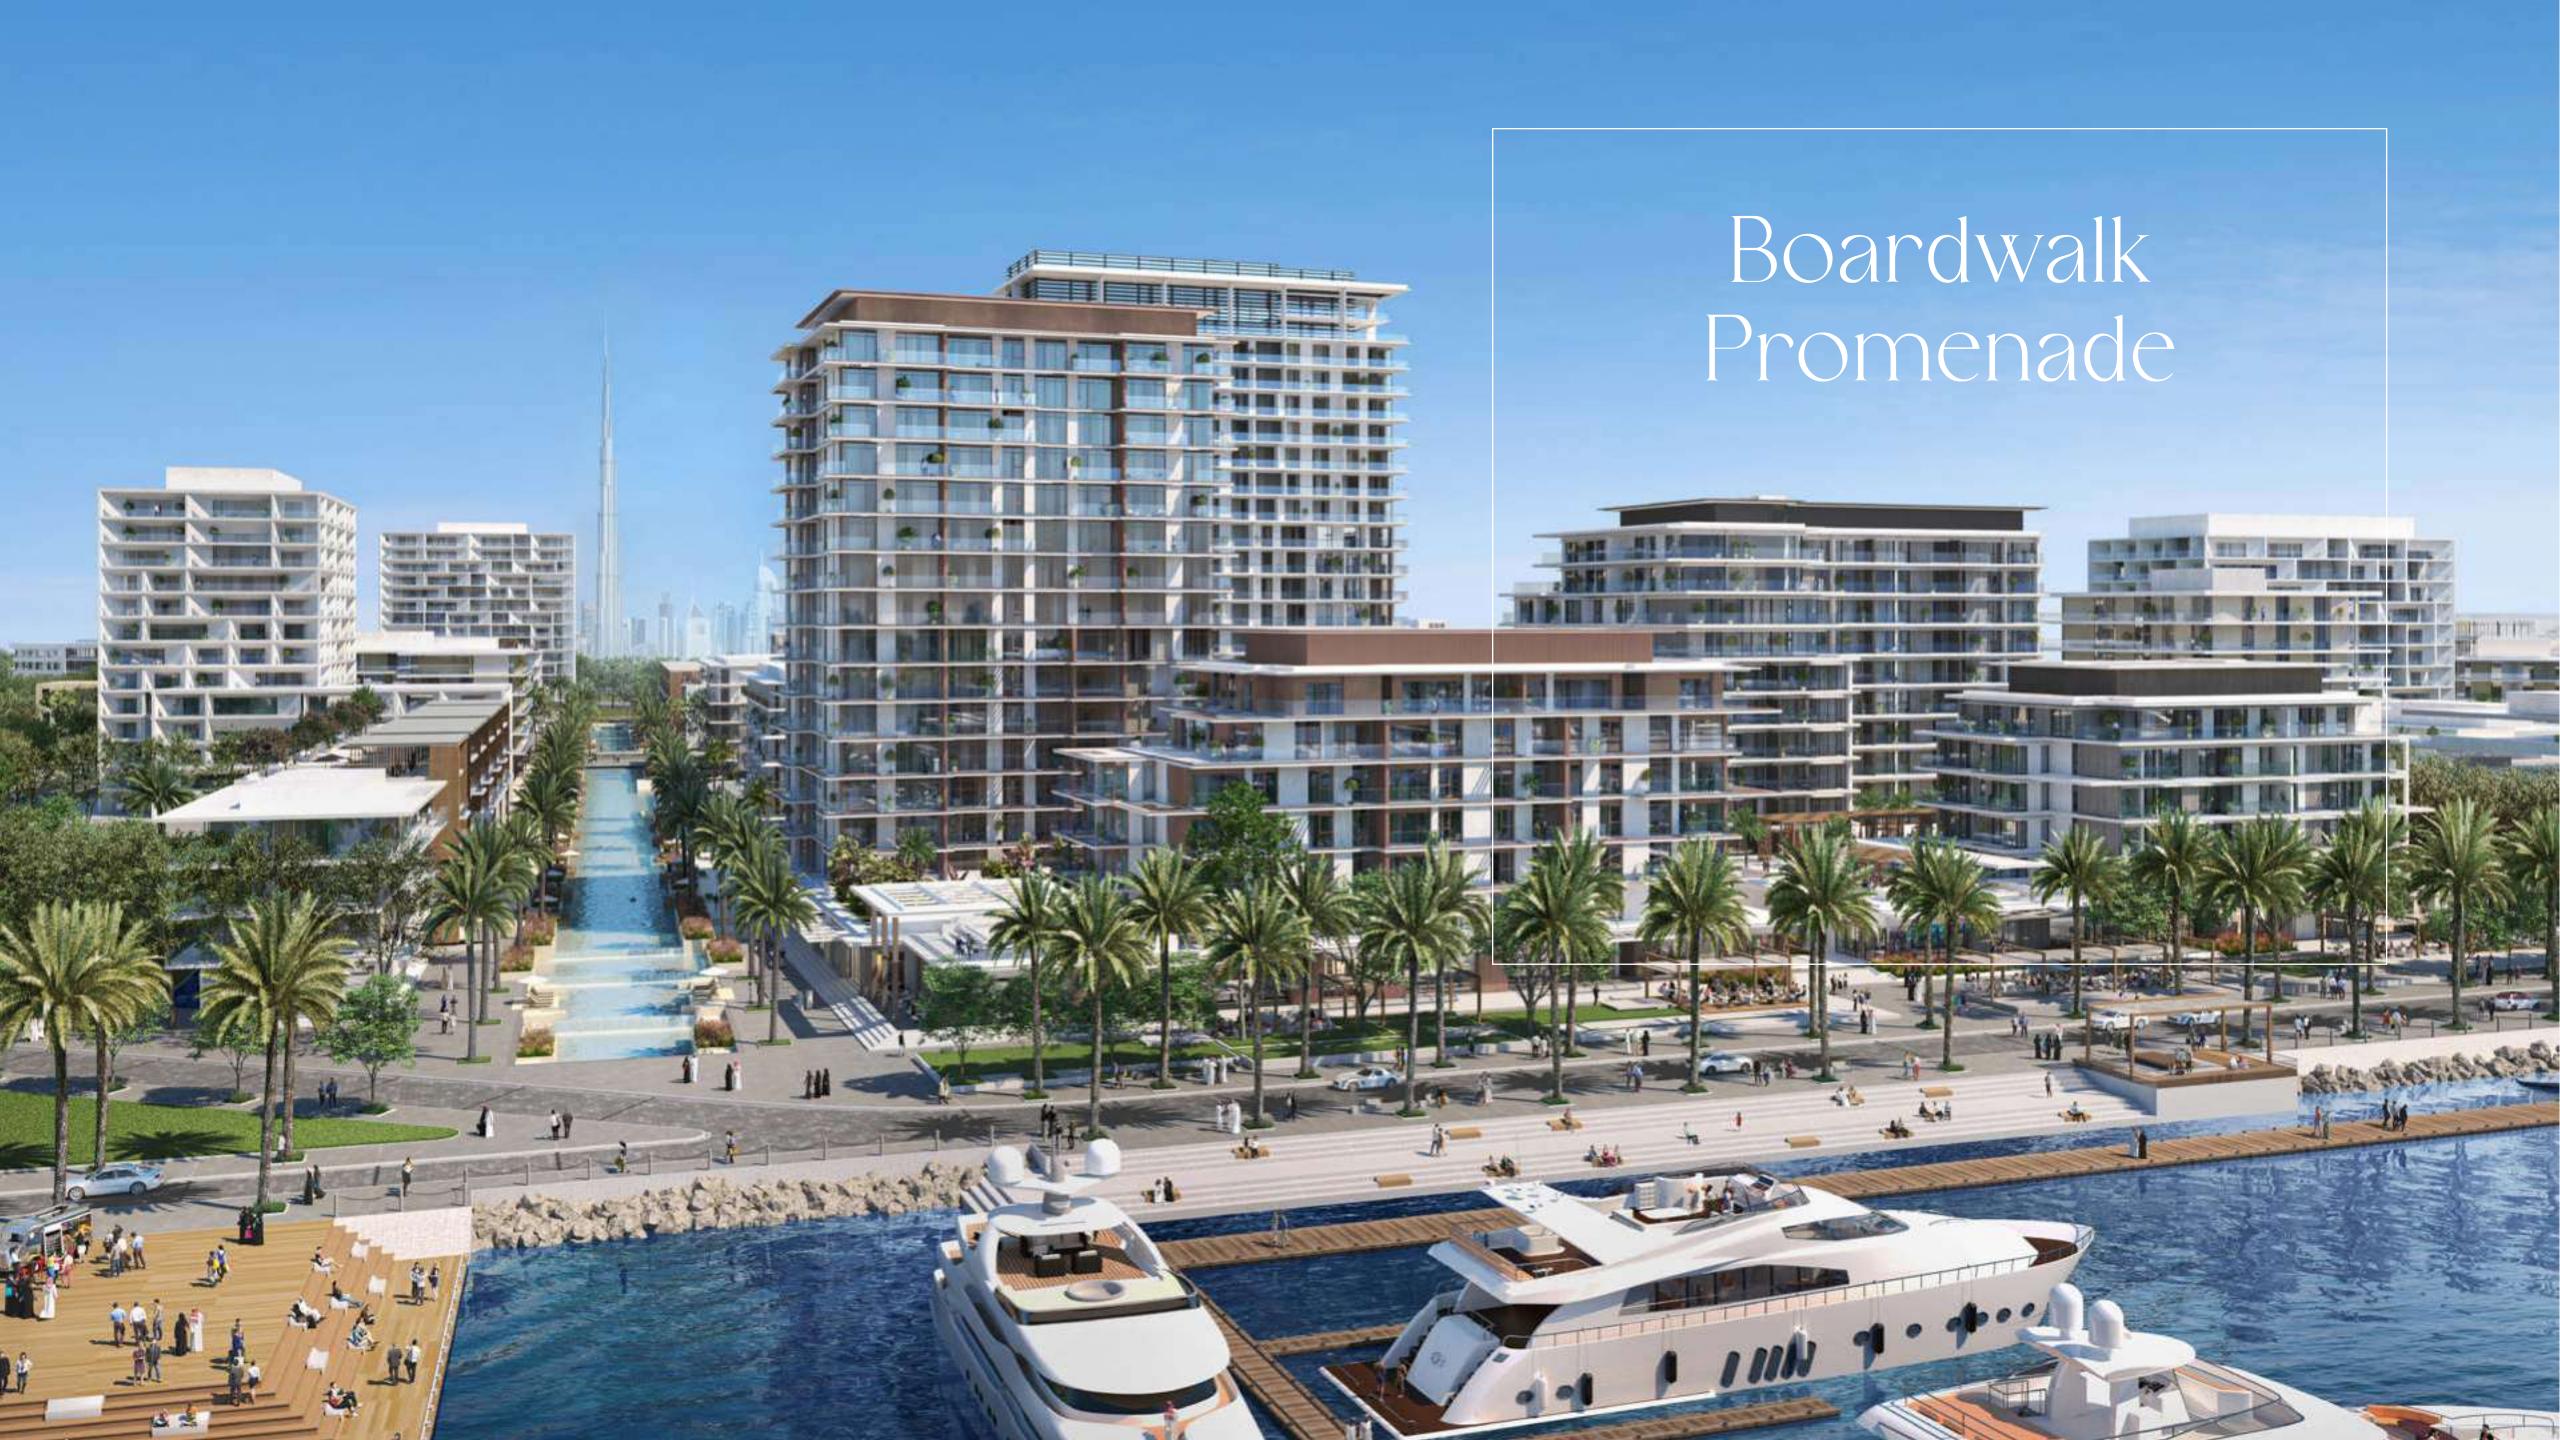

## World-class Superyacht Hub

The new marina at Rashid Yachts & Marina offers convenient, hassle-free access to Dubai, accommodating 430 wet berths for yachts up to 100m long with a range of flexible berthing options, from a single night through to seasonal and annual stays.

# Shopping, Dining & Inspiration

When it comes to retail therapy, nobody does it better than Dubai. The nearby Downtown Dubai is the city's most famous shopping district, and it's packed with chic boutiques that will satisfy your every fancy. Rashid Yachts & Marina's promenade has floating restaurants, cafés, lounges, and beach bars, while downtown Dubai is home to the city's top dining and nightlife options and is conveniently located just a short distance away.

## A Thriving Promenade

During the day, or long after the sun dips beyond the sea's horizon, the Promenade is the essence of the Marina's thriving life with a rich variety of dining options and an eclectic selection of stylish shops that will accommodate your every need. So just sit back, relax, and enjoy life.