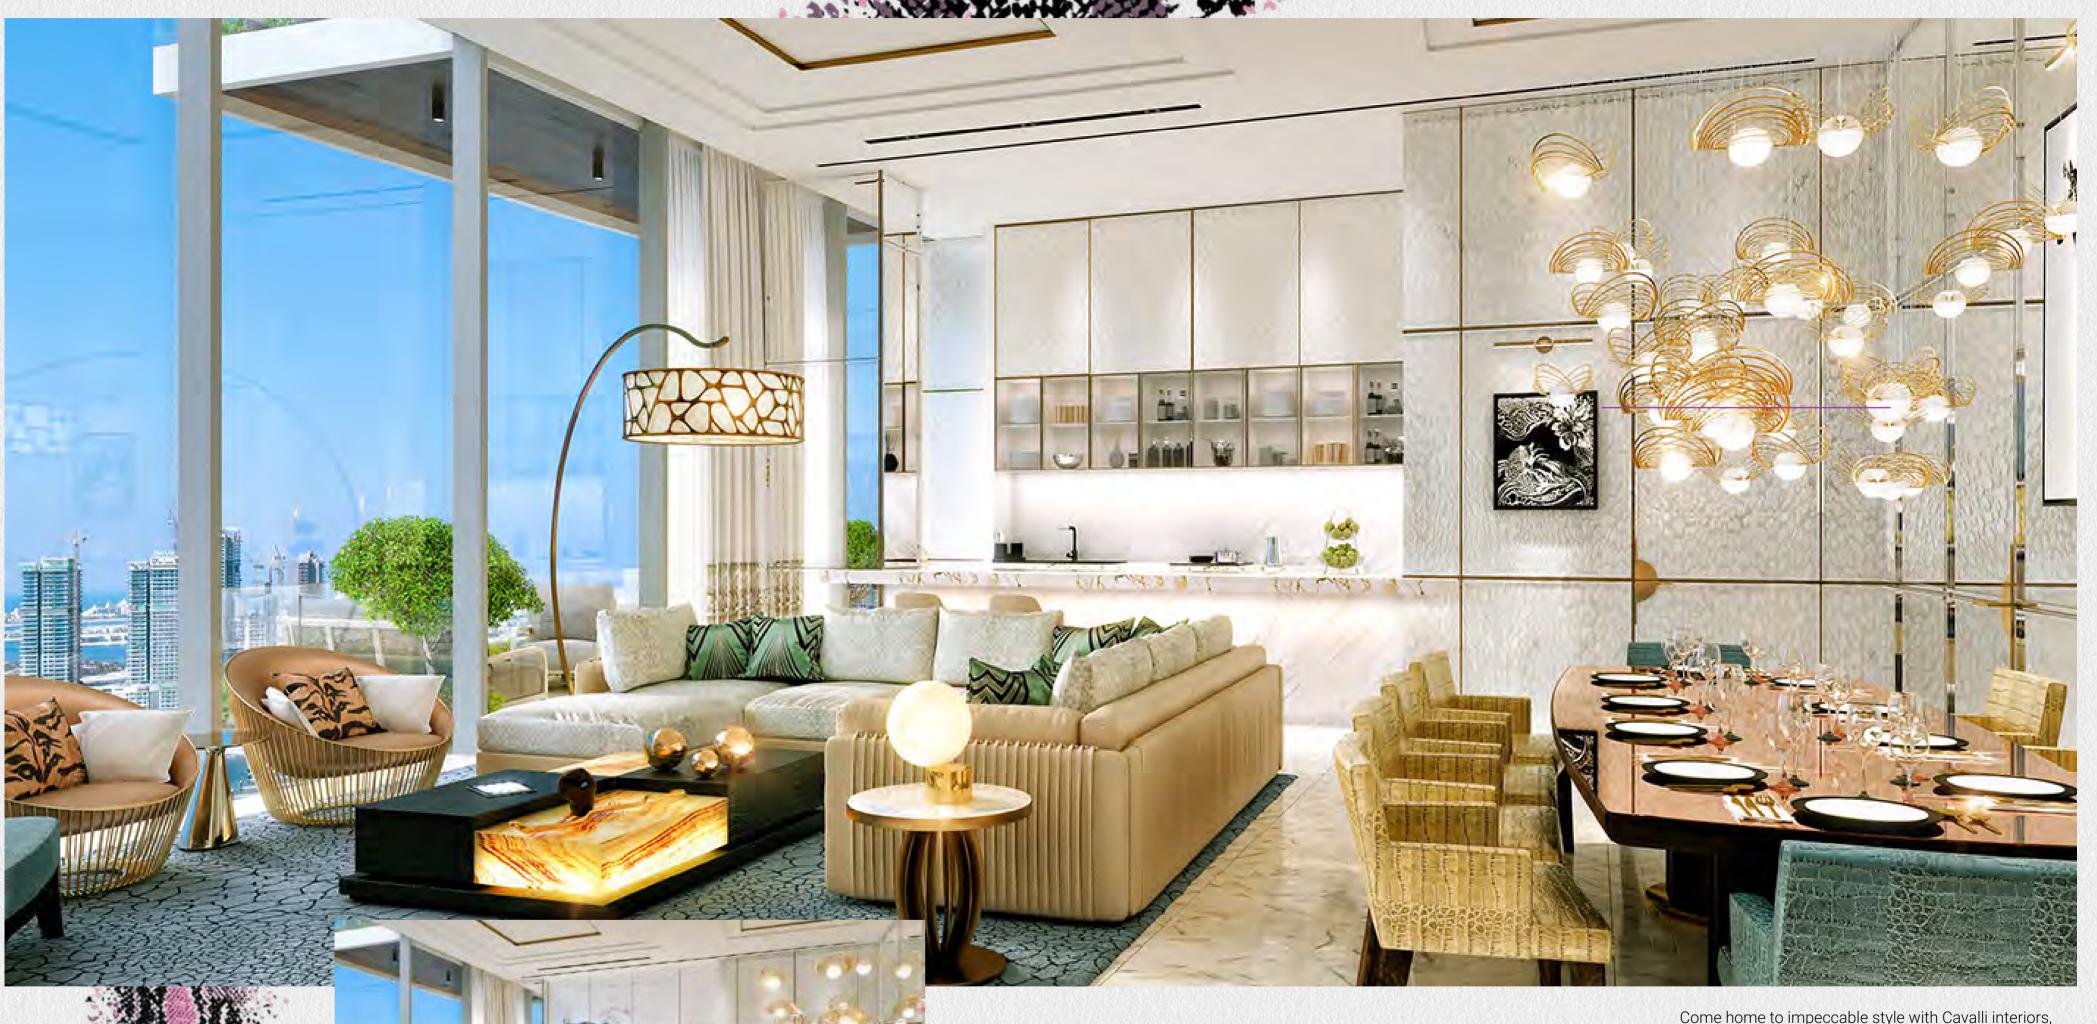

WHERE HIGH FLIERS TOUCHDOWN IN STYLE

Come home to impeccable style with Cavalli interiors, a tribute to exquisite finishes and bold designs that reflect an elevated way of life. From the lobby to the living spaces, every inch of space is a true testament of taste – with high ceilings and rich details.

The front-facing apartments feature flexible kitchens fitted with artwork wall separations that transform your living room into a space to entertain your discerning guests. Also on show are lush bathrooms and bedrooms with free standing bathtubs and glass operable partitions.