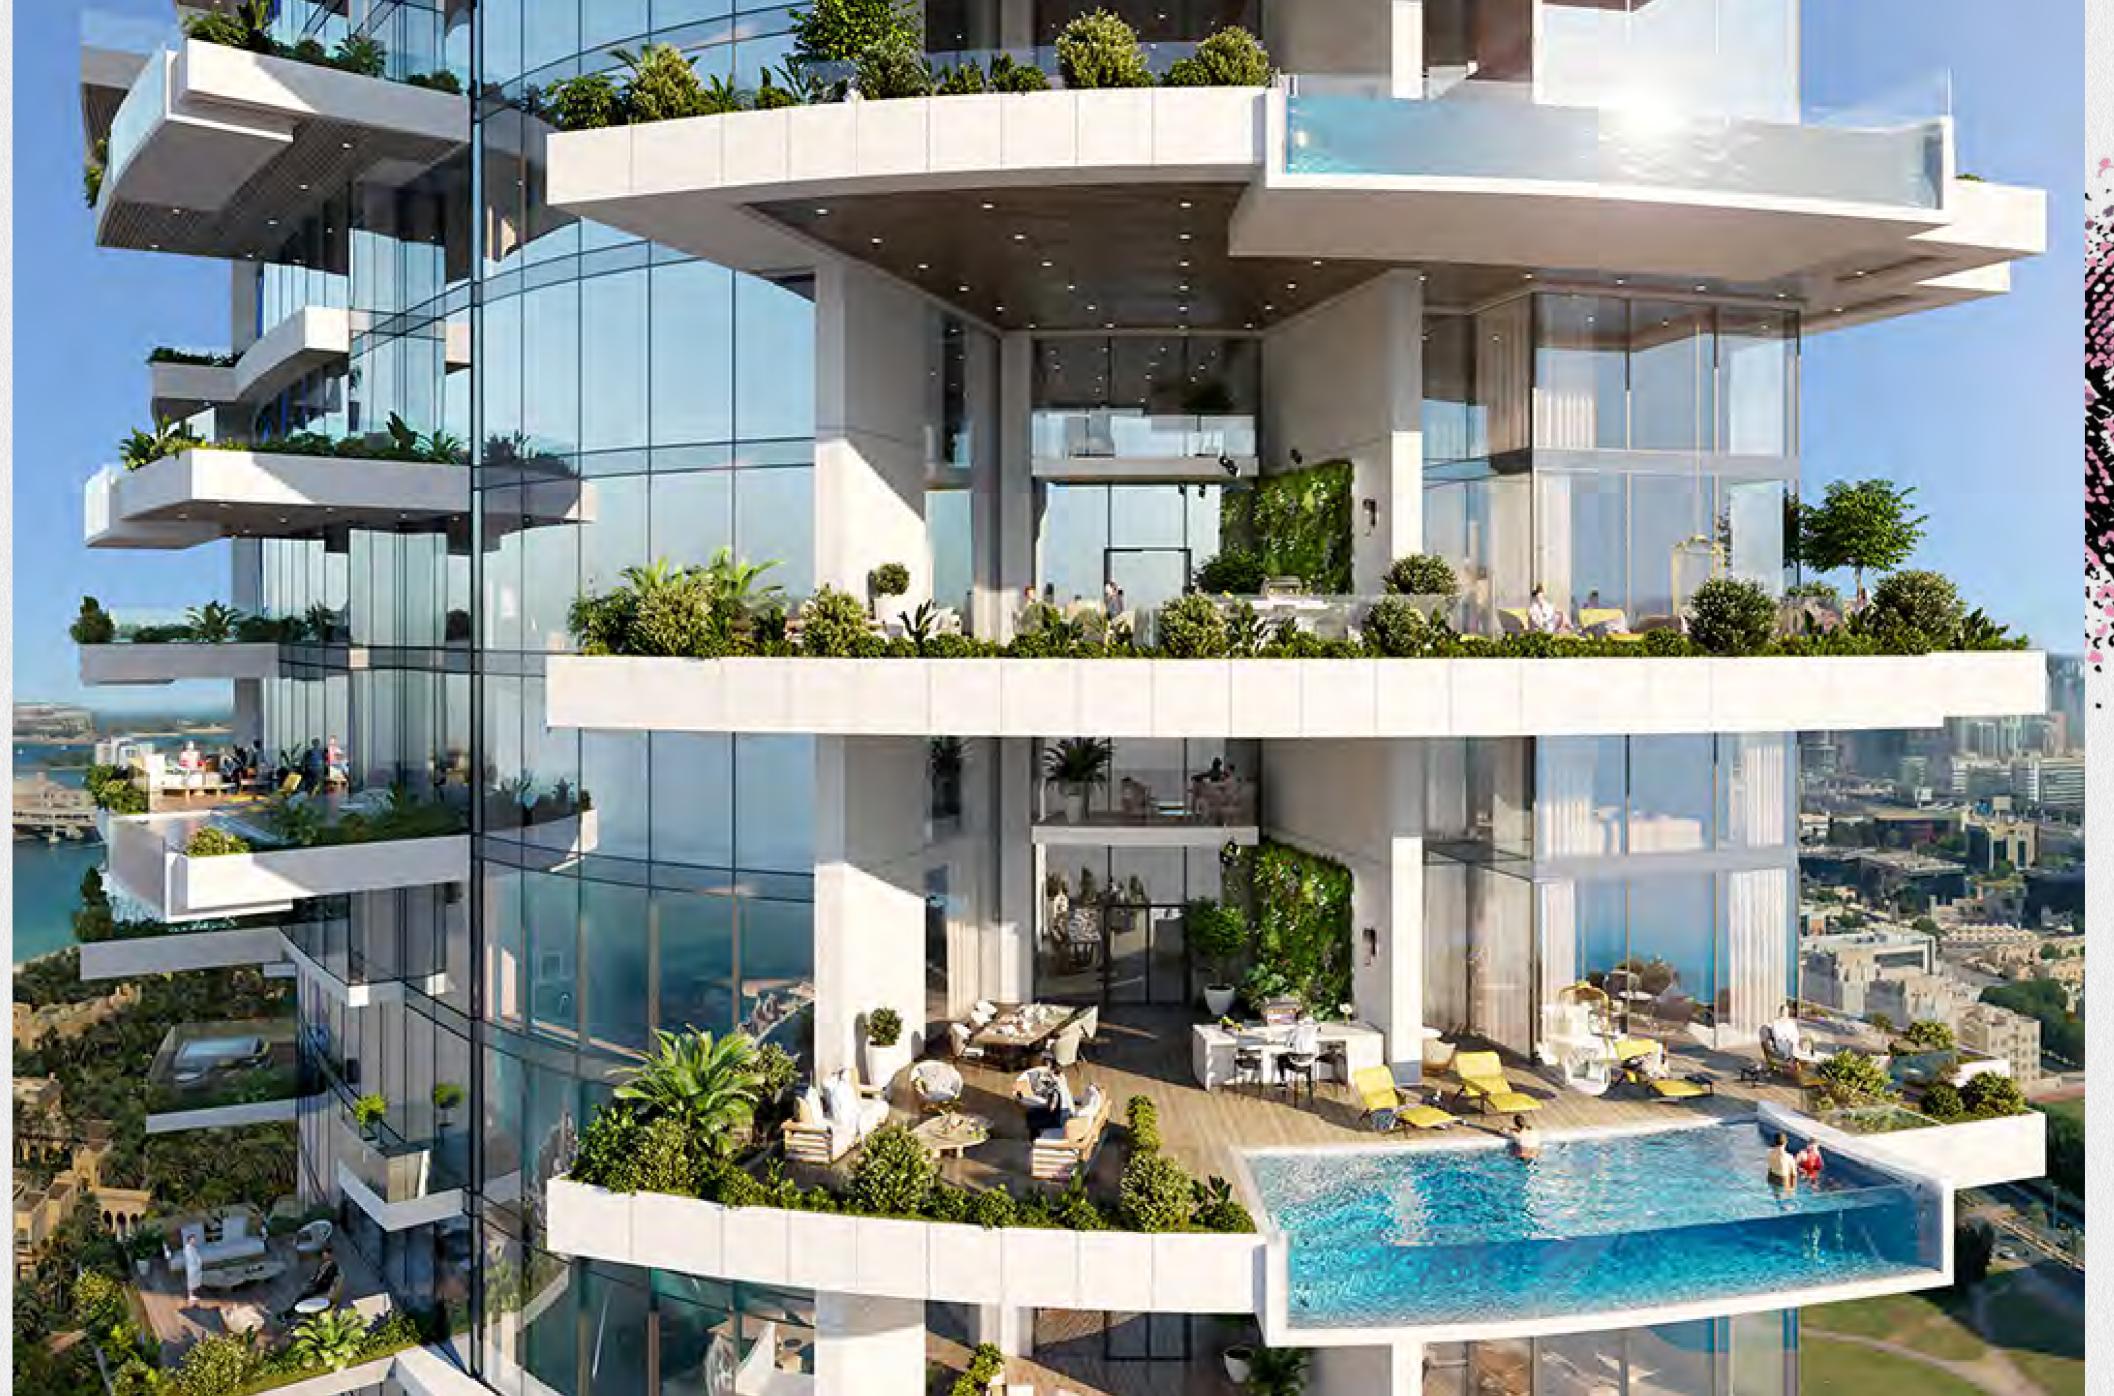

WHERE
MOMENTS
BECOME
LANDMARKS

Splash pools have never been this inviting. From poetic moments of quiet reverie to fun-filled evenings with the family, look forward to the gift of experiences aplenty, all from the comfort of home.

WHERETHE WAVES COME TO YOU

Make time to soak up the sun and take in the breeze, all without ever leaving home. Slip into your flip flops and amble across to the 900-square metre beach pool with pop-up F&B service, making it the perfect spot when the sun goes down.