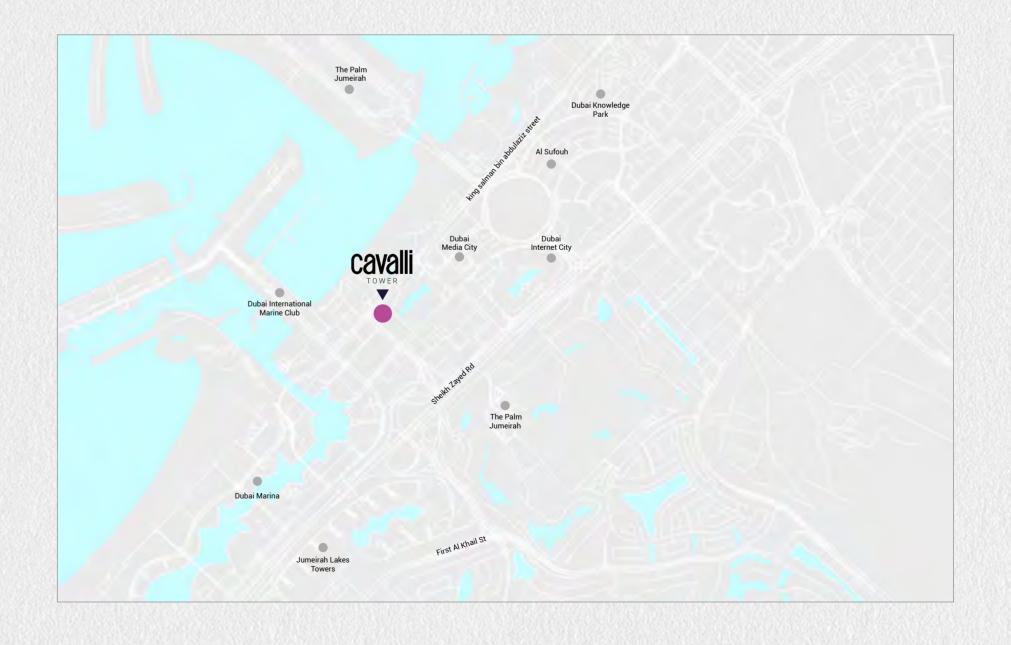

## WHERE THE WORLD IS AT YOUR DOORSTEP

Located along the western coast of Dubai, Al Sufouh is a high-profile neighbourhood in Jumeirah. It stretches across 7 square kilometres towards the north-western side of Dubai Marina with the other end hemmed by Dubai Internet City, Dubai Media City and Dubai Knowledge Village and headquartered by some of the world's largest corporations.