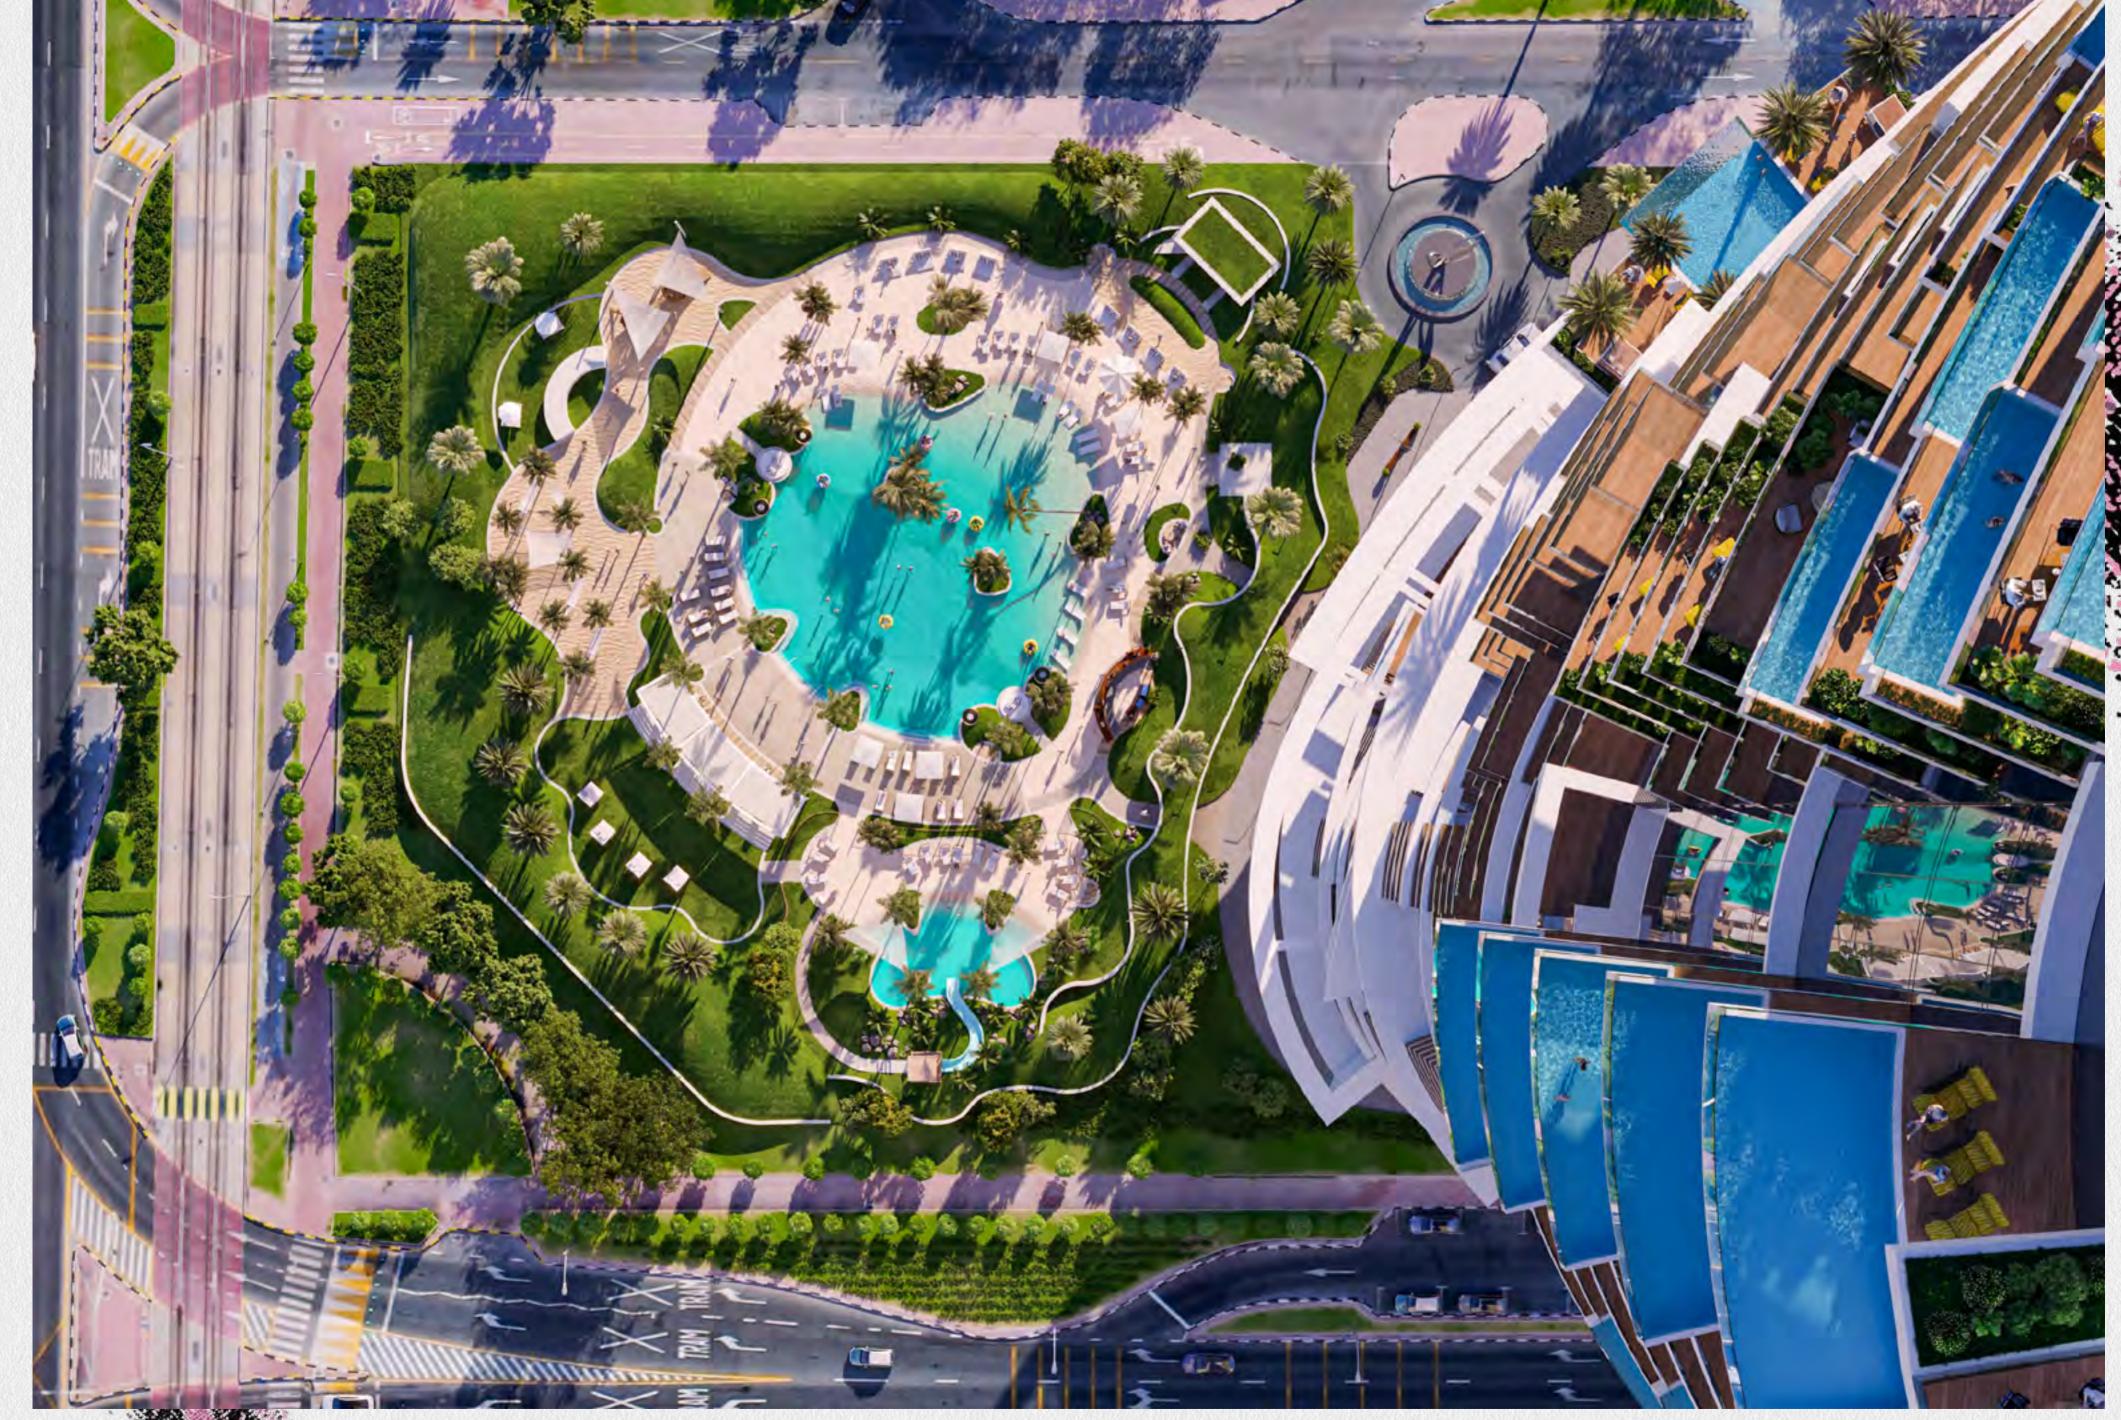

WHERETHE WAVES COME TO YOU

Make time to soak up the sun and take in the breeze, all without ever leaving home. Slip into your flip flops and amble across to the 900-square metre beach pool with pop-up F&B service, making it the perfect spot when the sun goes down.

WHERE
MOMENTS
BECOME
LANDMARKS

Splash pools have never been this inviting. From poetic moments of quiet reverie to fun-filled evenings with the family, look forward to the gift of experiences aplenty, all from the comfort of home.