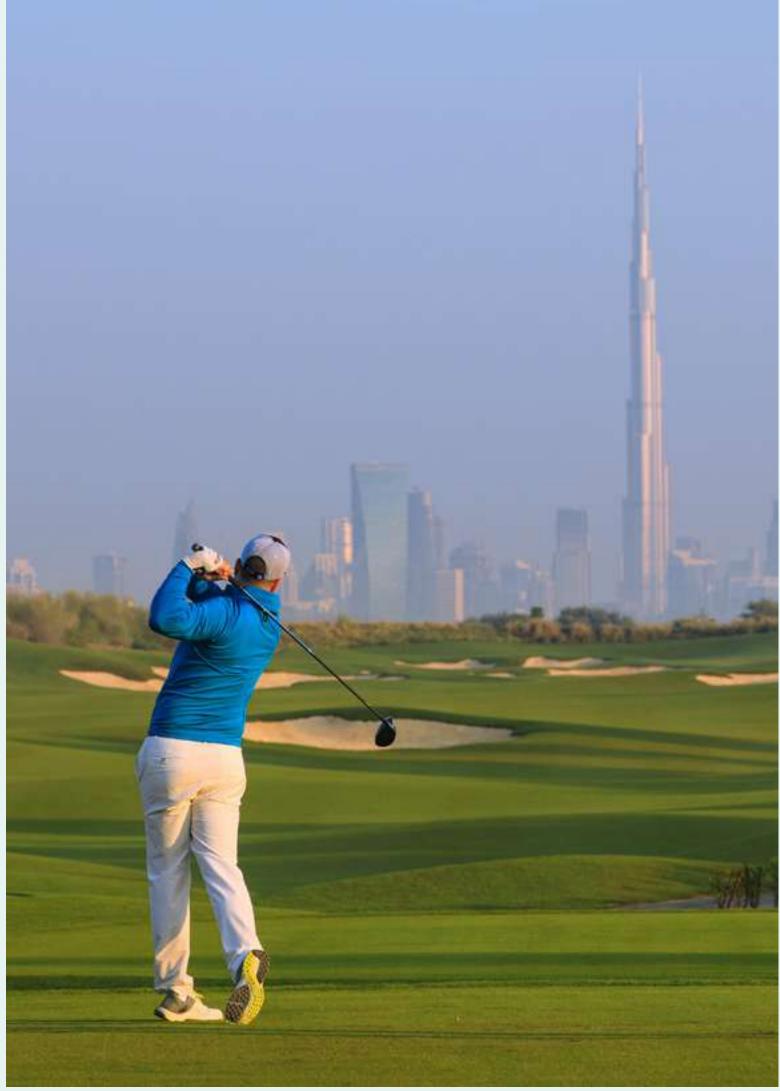

### Dubai Hills Golf Club

Dubai Hills Golf Club encompasses 1.2 milion sqm of meticulously manicured fairways, set against the backdrop of Burj Khalifa and Downtown Dubai, with a glorious outward nine.

Driving Range

Putting

Golf Academy

Spacious Floodlit
Practice Facilities

Gym, Pool &
Other Amenities

A Host of
Dining Options