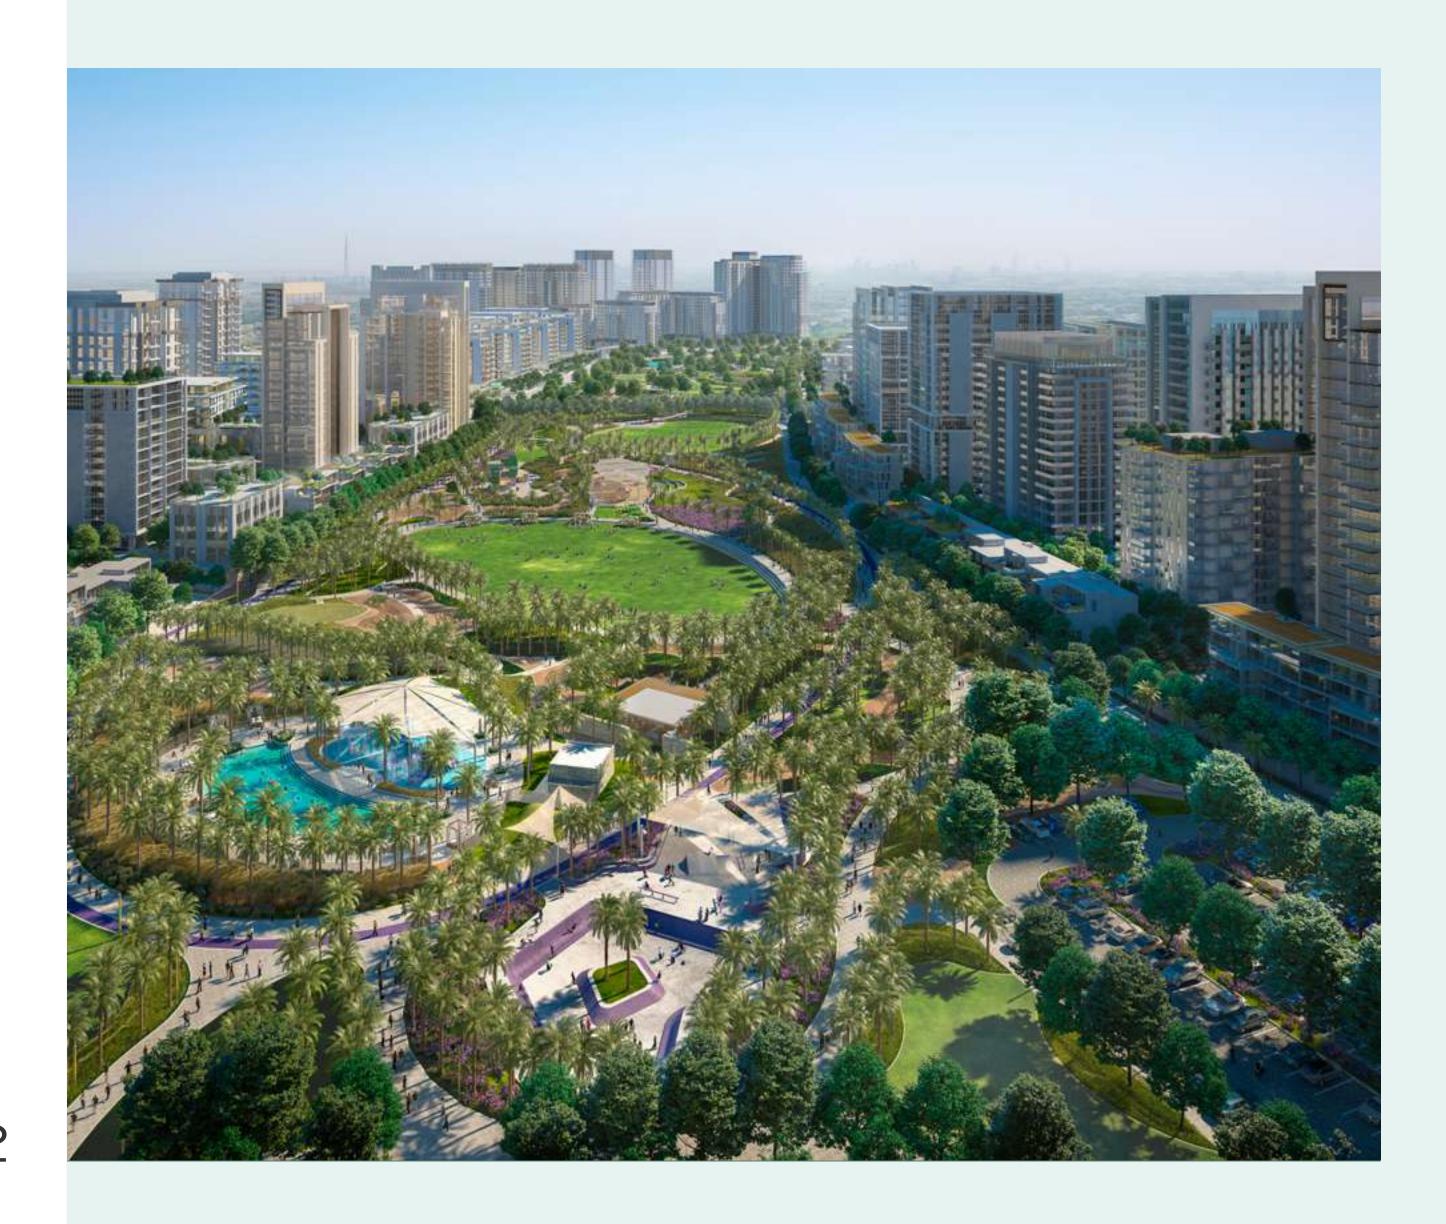

#### Dubai Hills Park

Dubai Hills Park is a lush green oasis in the heart of Dubai Hills Estate's southern district. The park encompasses wadi trails, children's play areas, a kids' splash park, sports facilities, an outdoor gym, and much more