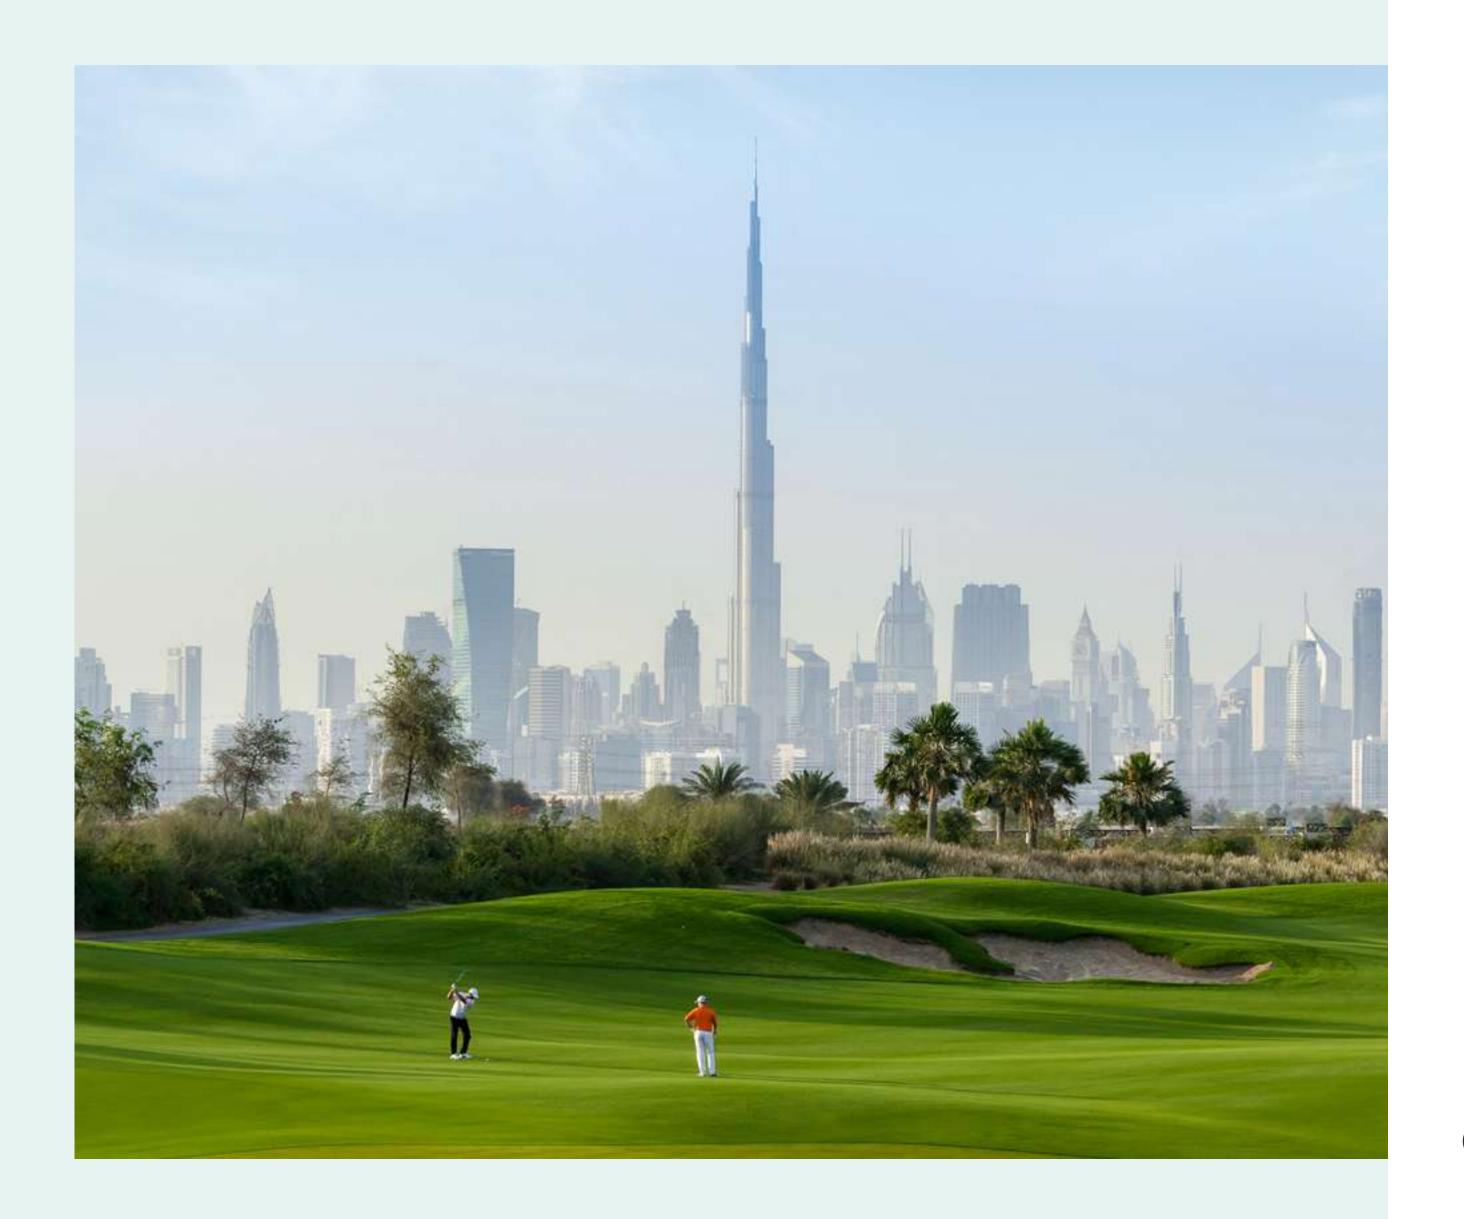

### Dubai Hills Golf Club

Dubai Hills Golf Club encompasses 1.2 milion sqm of meticulously manicured fairways, set against the backdrop of Burj Khalifa and Downtown Dubai, with a glorious outward nine.