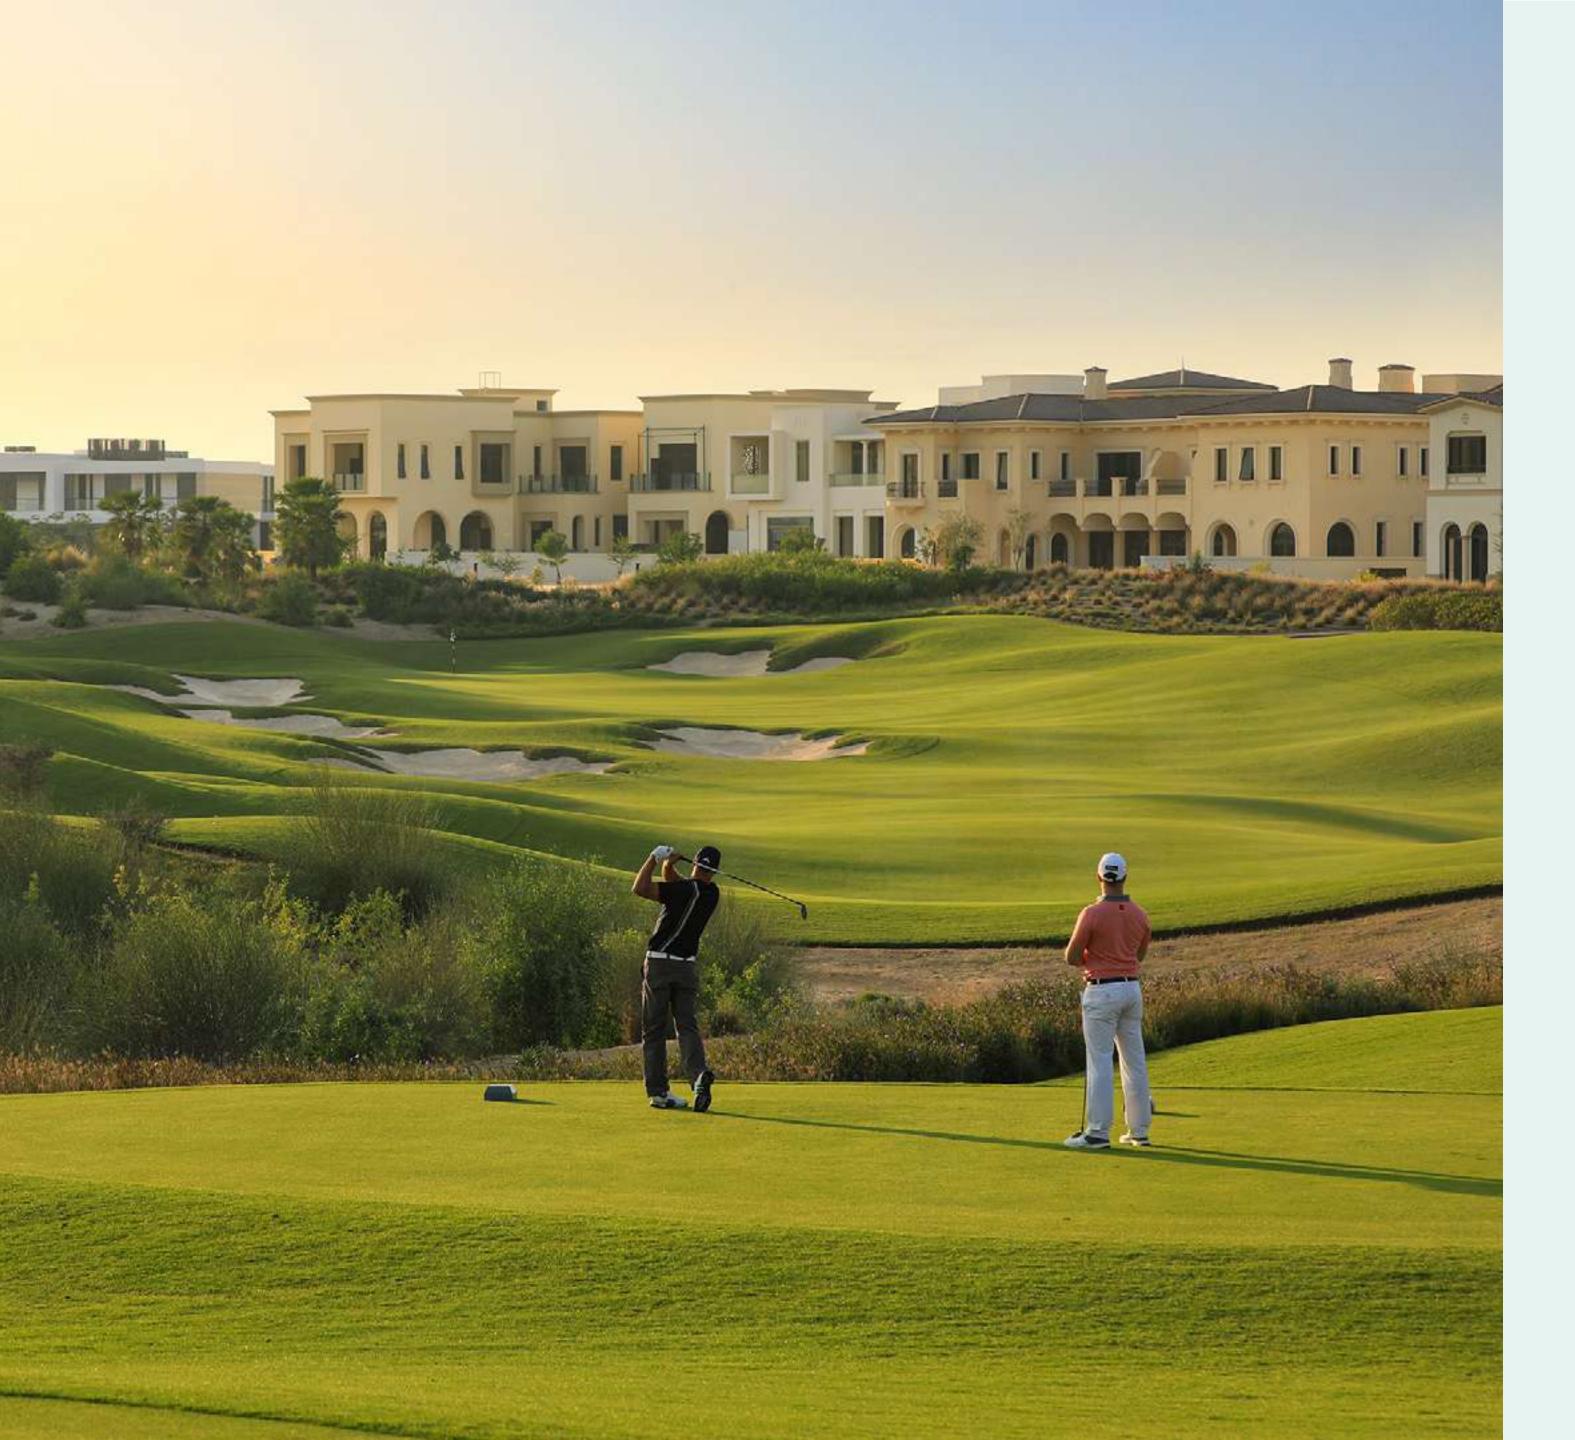

### Dubai Hills Golf Club

Dubai Hills Golf Club encompasses 1.2 milion sqm of meticulously manicured fairways, set against the backdrop of Burj Khalifa and Downtown Dubai, with a glorious outward nine.

Driving Range

Putting

Golf Academy

Spacious Floodlit
Practice Facilities

Gym, Pool &
Other Amenities

A Host of
Dining Options