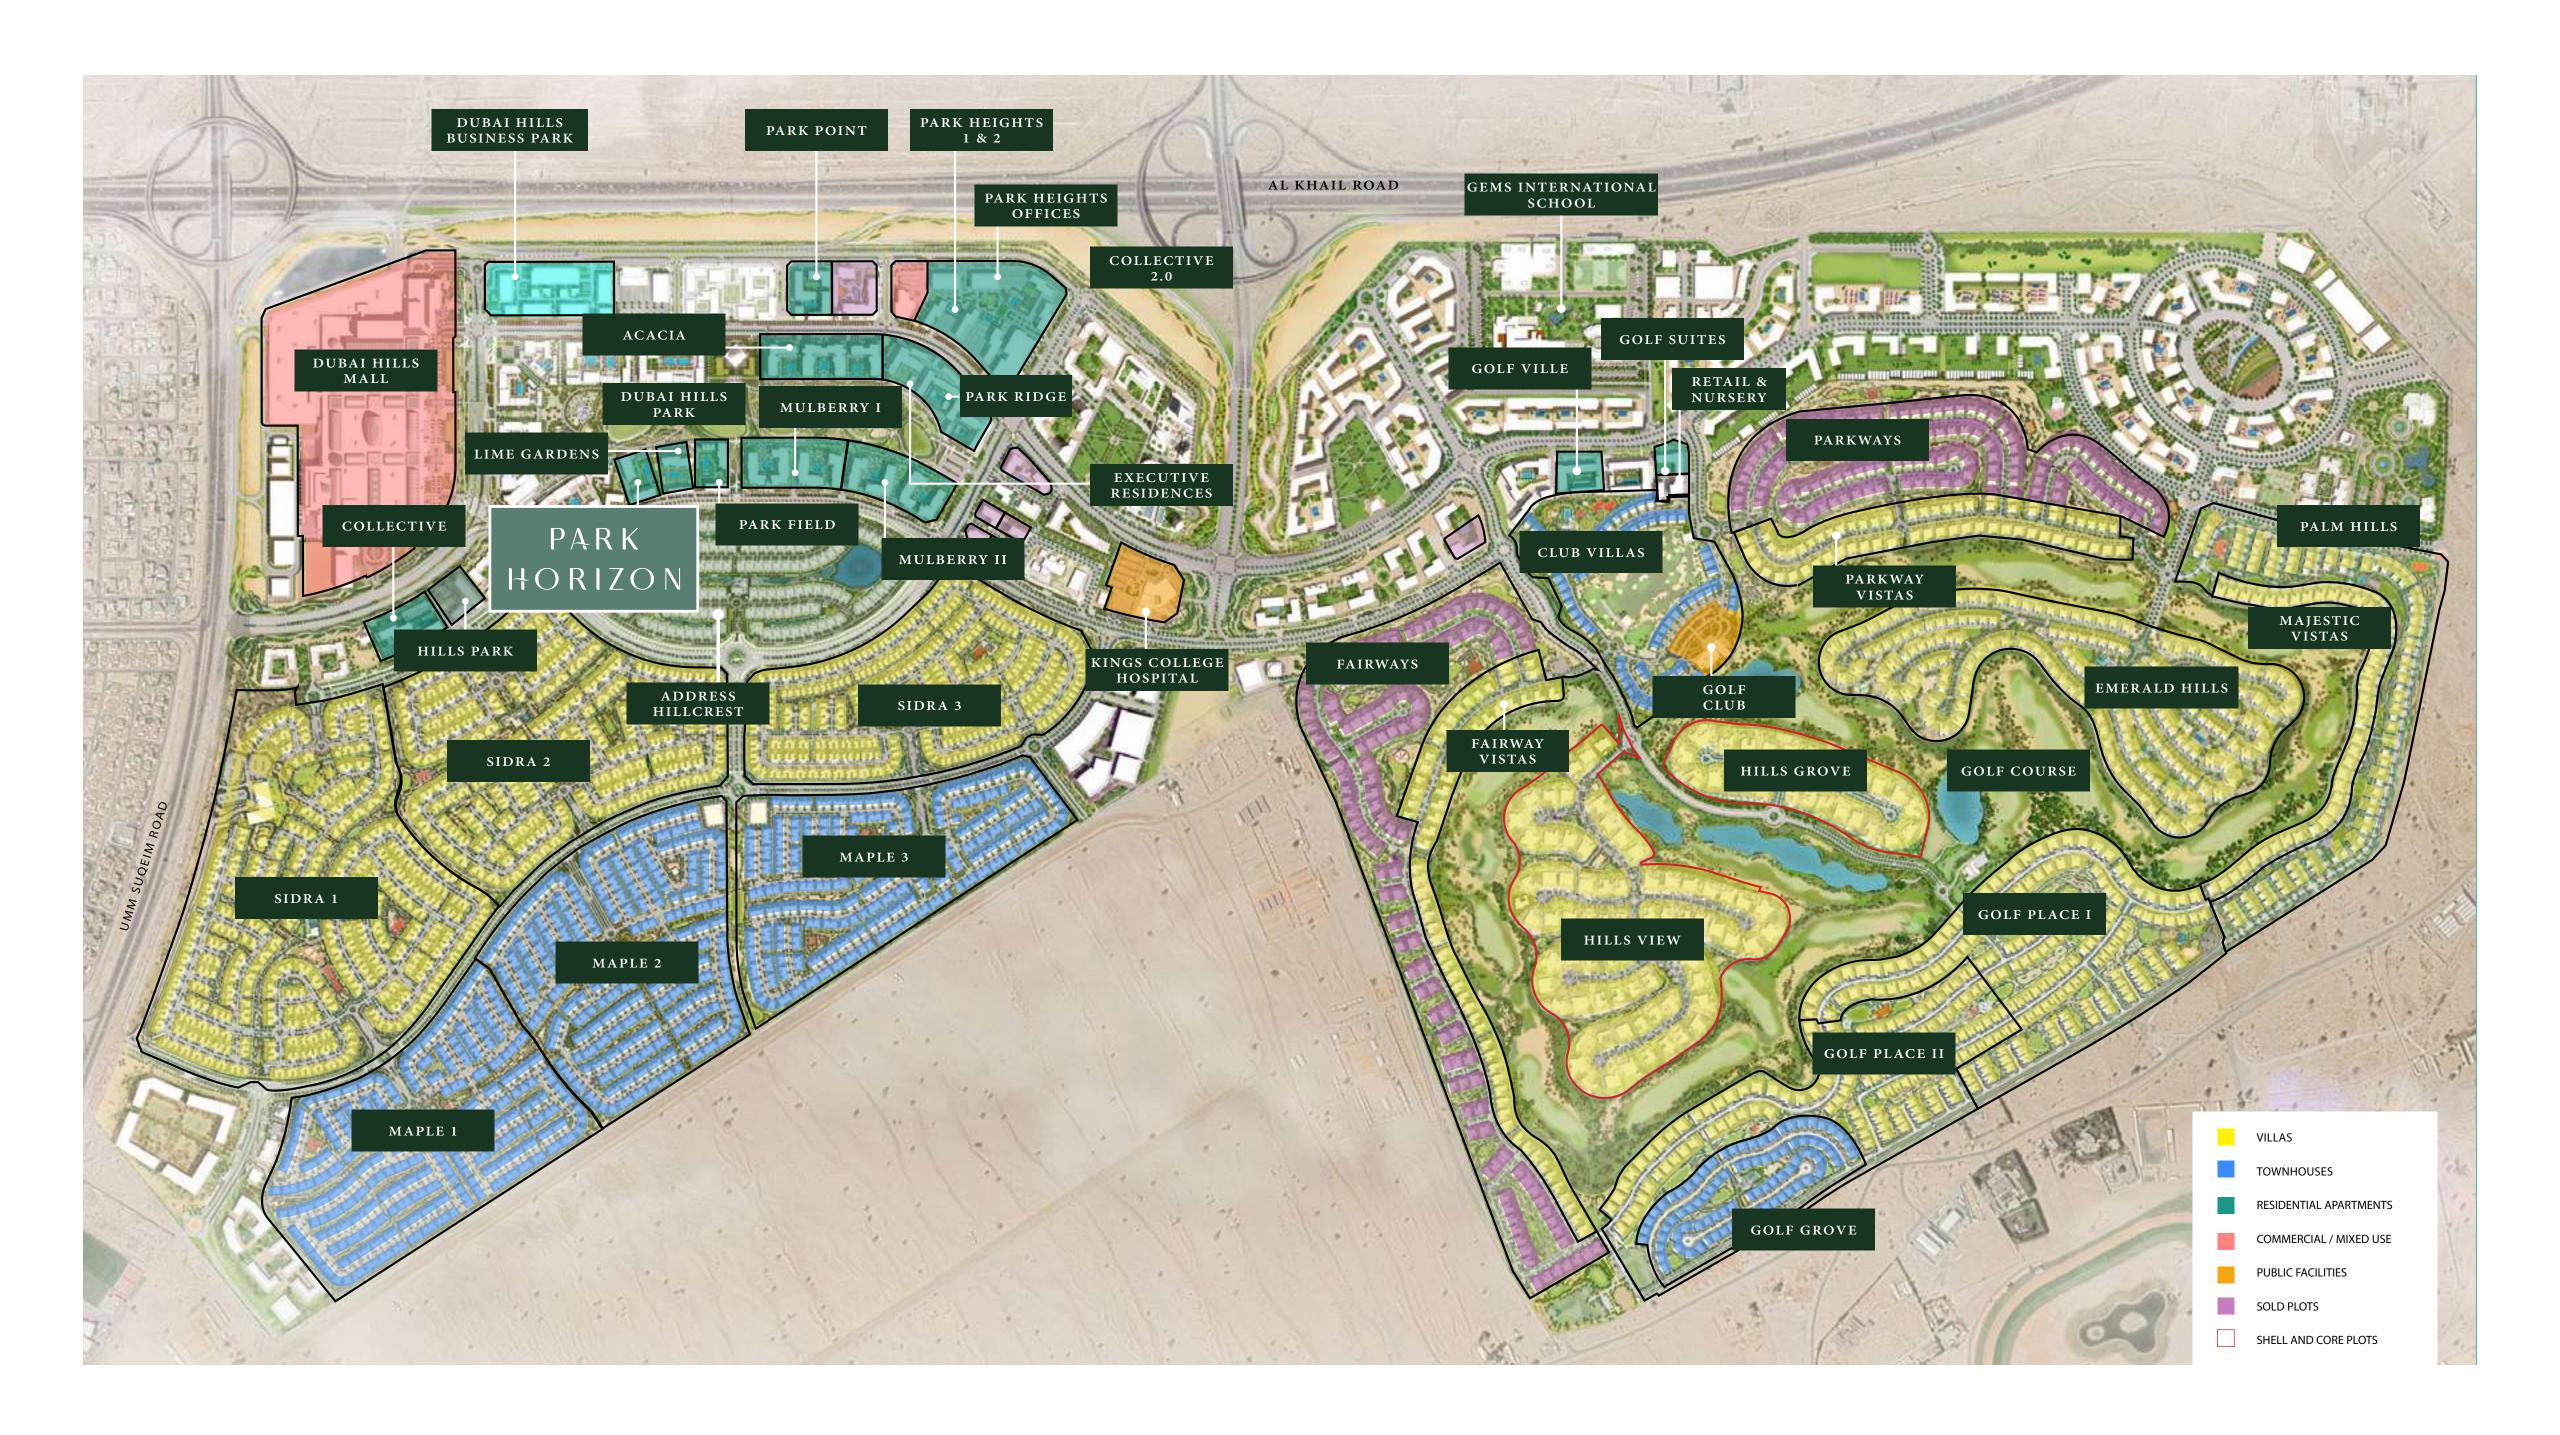

### A Community Connected to Nature

A city within a city – Dubai Hills Estate comprises elegantly planned neighbourhoods of contemporary apartment buildings and villa compounds in a country-village setting.

#### The Green Heart of Dubai

Dubai Hills Estate – the green heart of Dubai – is a first-of-its-kind destination. This masterfully planned, multi-purpose development forms an integral part of the Mohammed Bin Rashid City. Strategically situated between Downtown Dubai and Dubai Marina, flanked by Al Khail Road, the community offers easy access to the city's most popular districts and attractions.

### Welcome to Park Horizon

Discover urban living, deeply rooted in modernity yet effortlessly connected to nature in the green heart of Dubai. Park Horizon is the ideal setting for a contemporary lifestyle, surrounded by world-class amenities, verdant landscapes and a host of leisure, retail and entertainment experiences, all complemented by captivating views of Dubai's iconic skyline on the horizon.