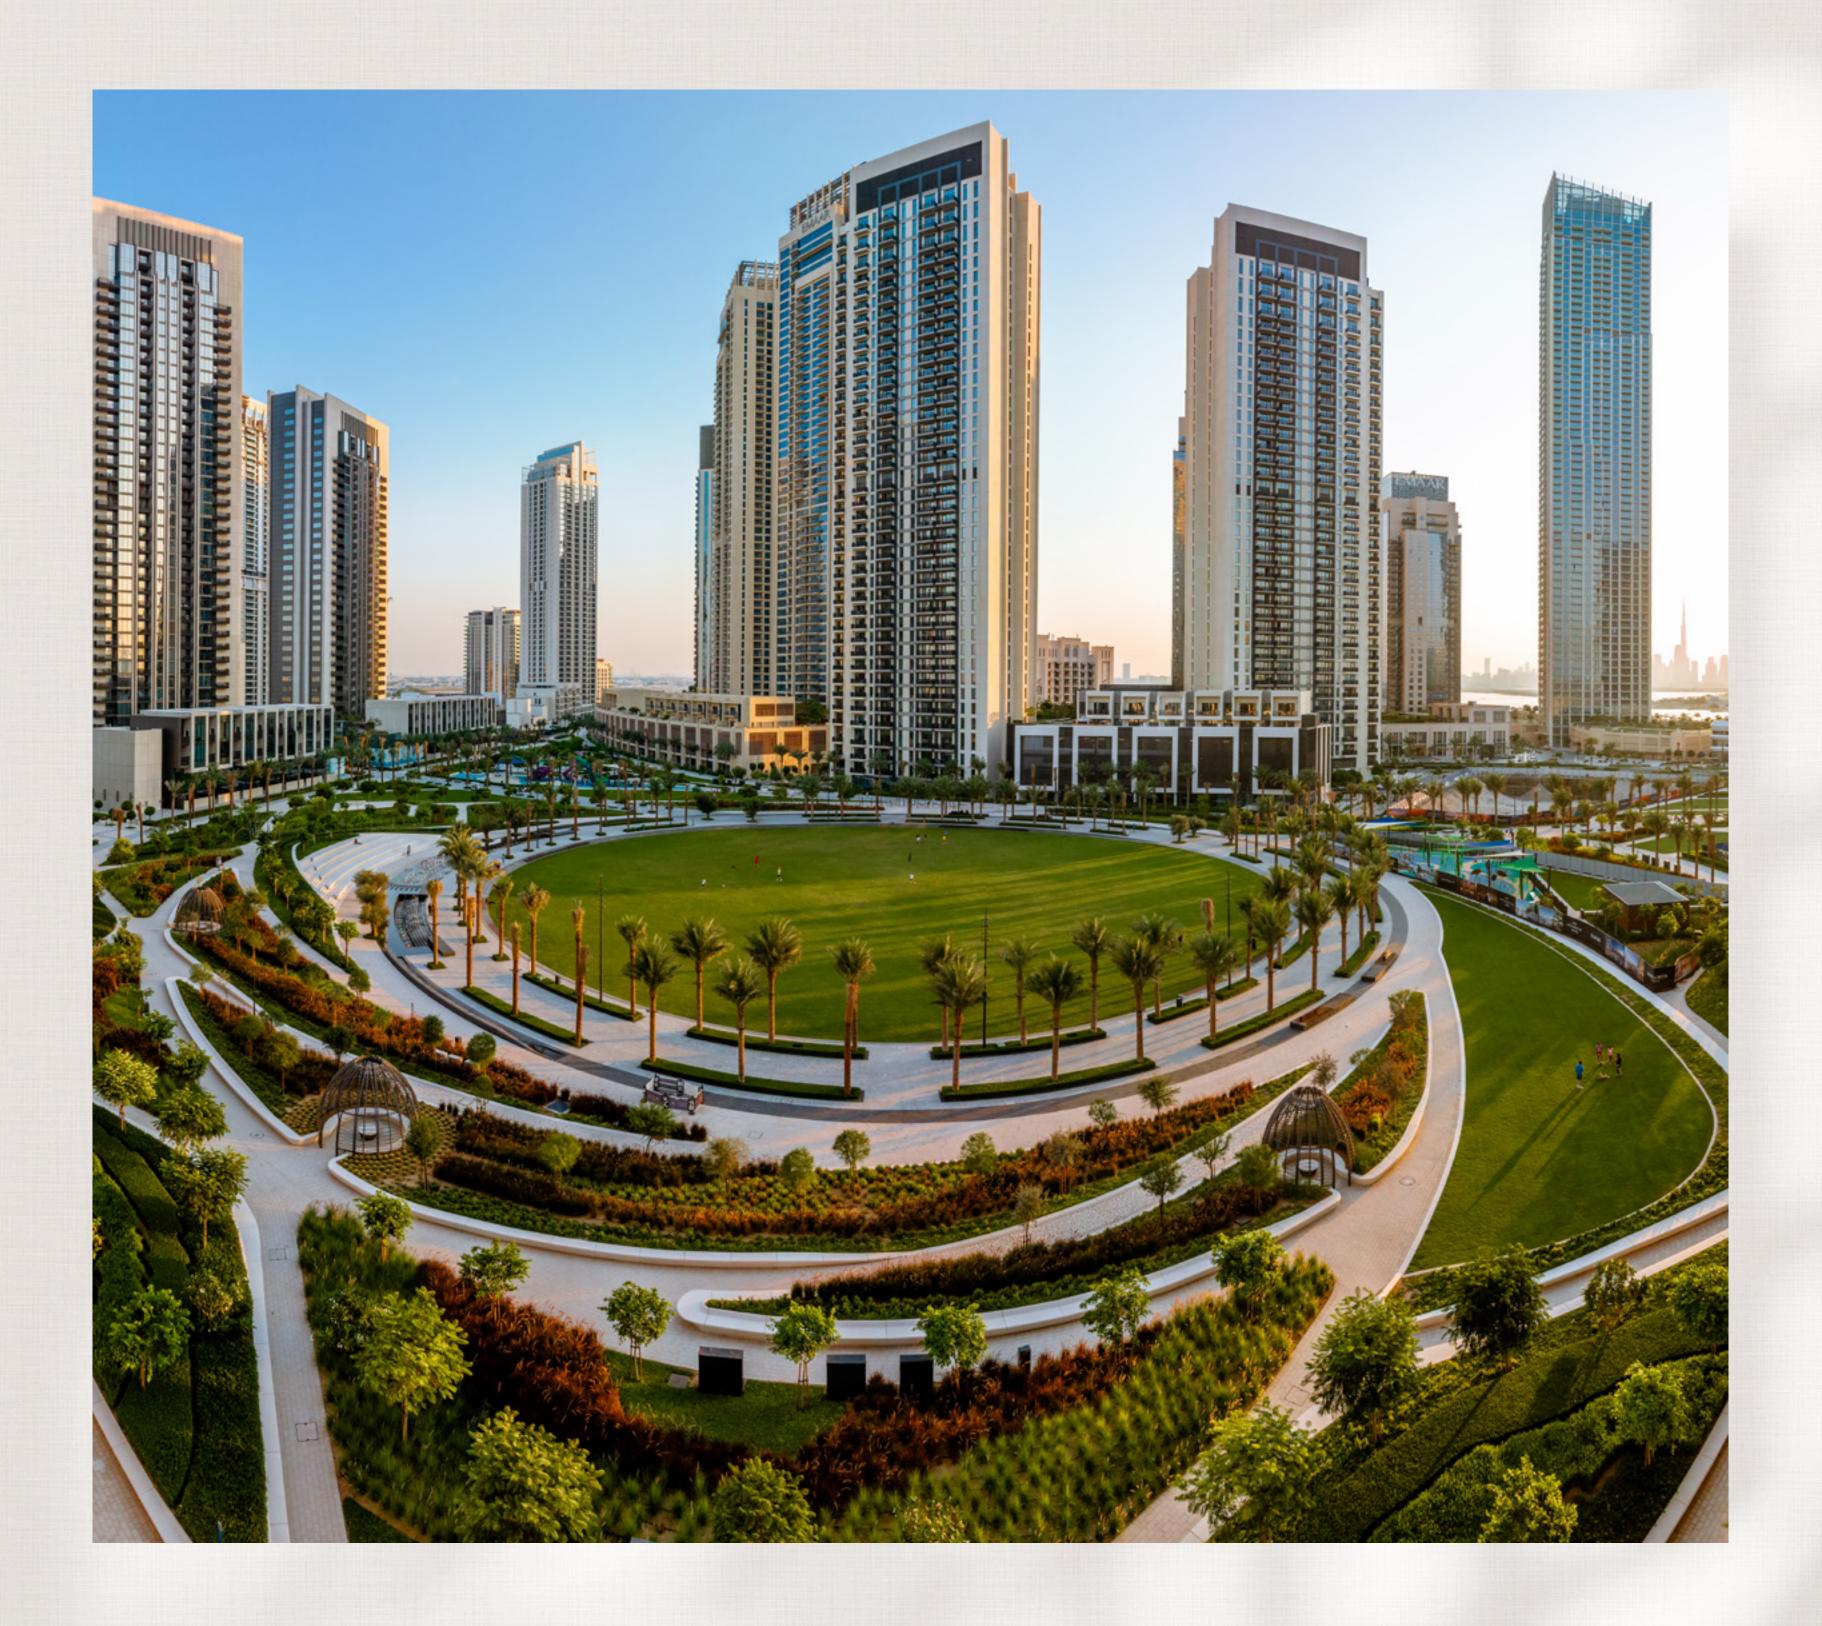

### Central Park

The heart of island living, Dubai Creek Harbour's Central Park offers residents a tranquil refuge to unwind, first-class amenities to enjoy, and wide-open spaces to discover. With a total area of six football fields, Dubai's Central Park is one of the largest parks in the emirate and offers a variety of activities for the whole family.

Kids Play Area

Skating Areas

Lawn Amphitheatre

Splash Pad Fitness Plaza

Dog Park