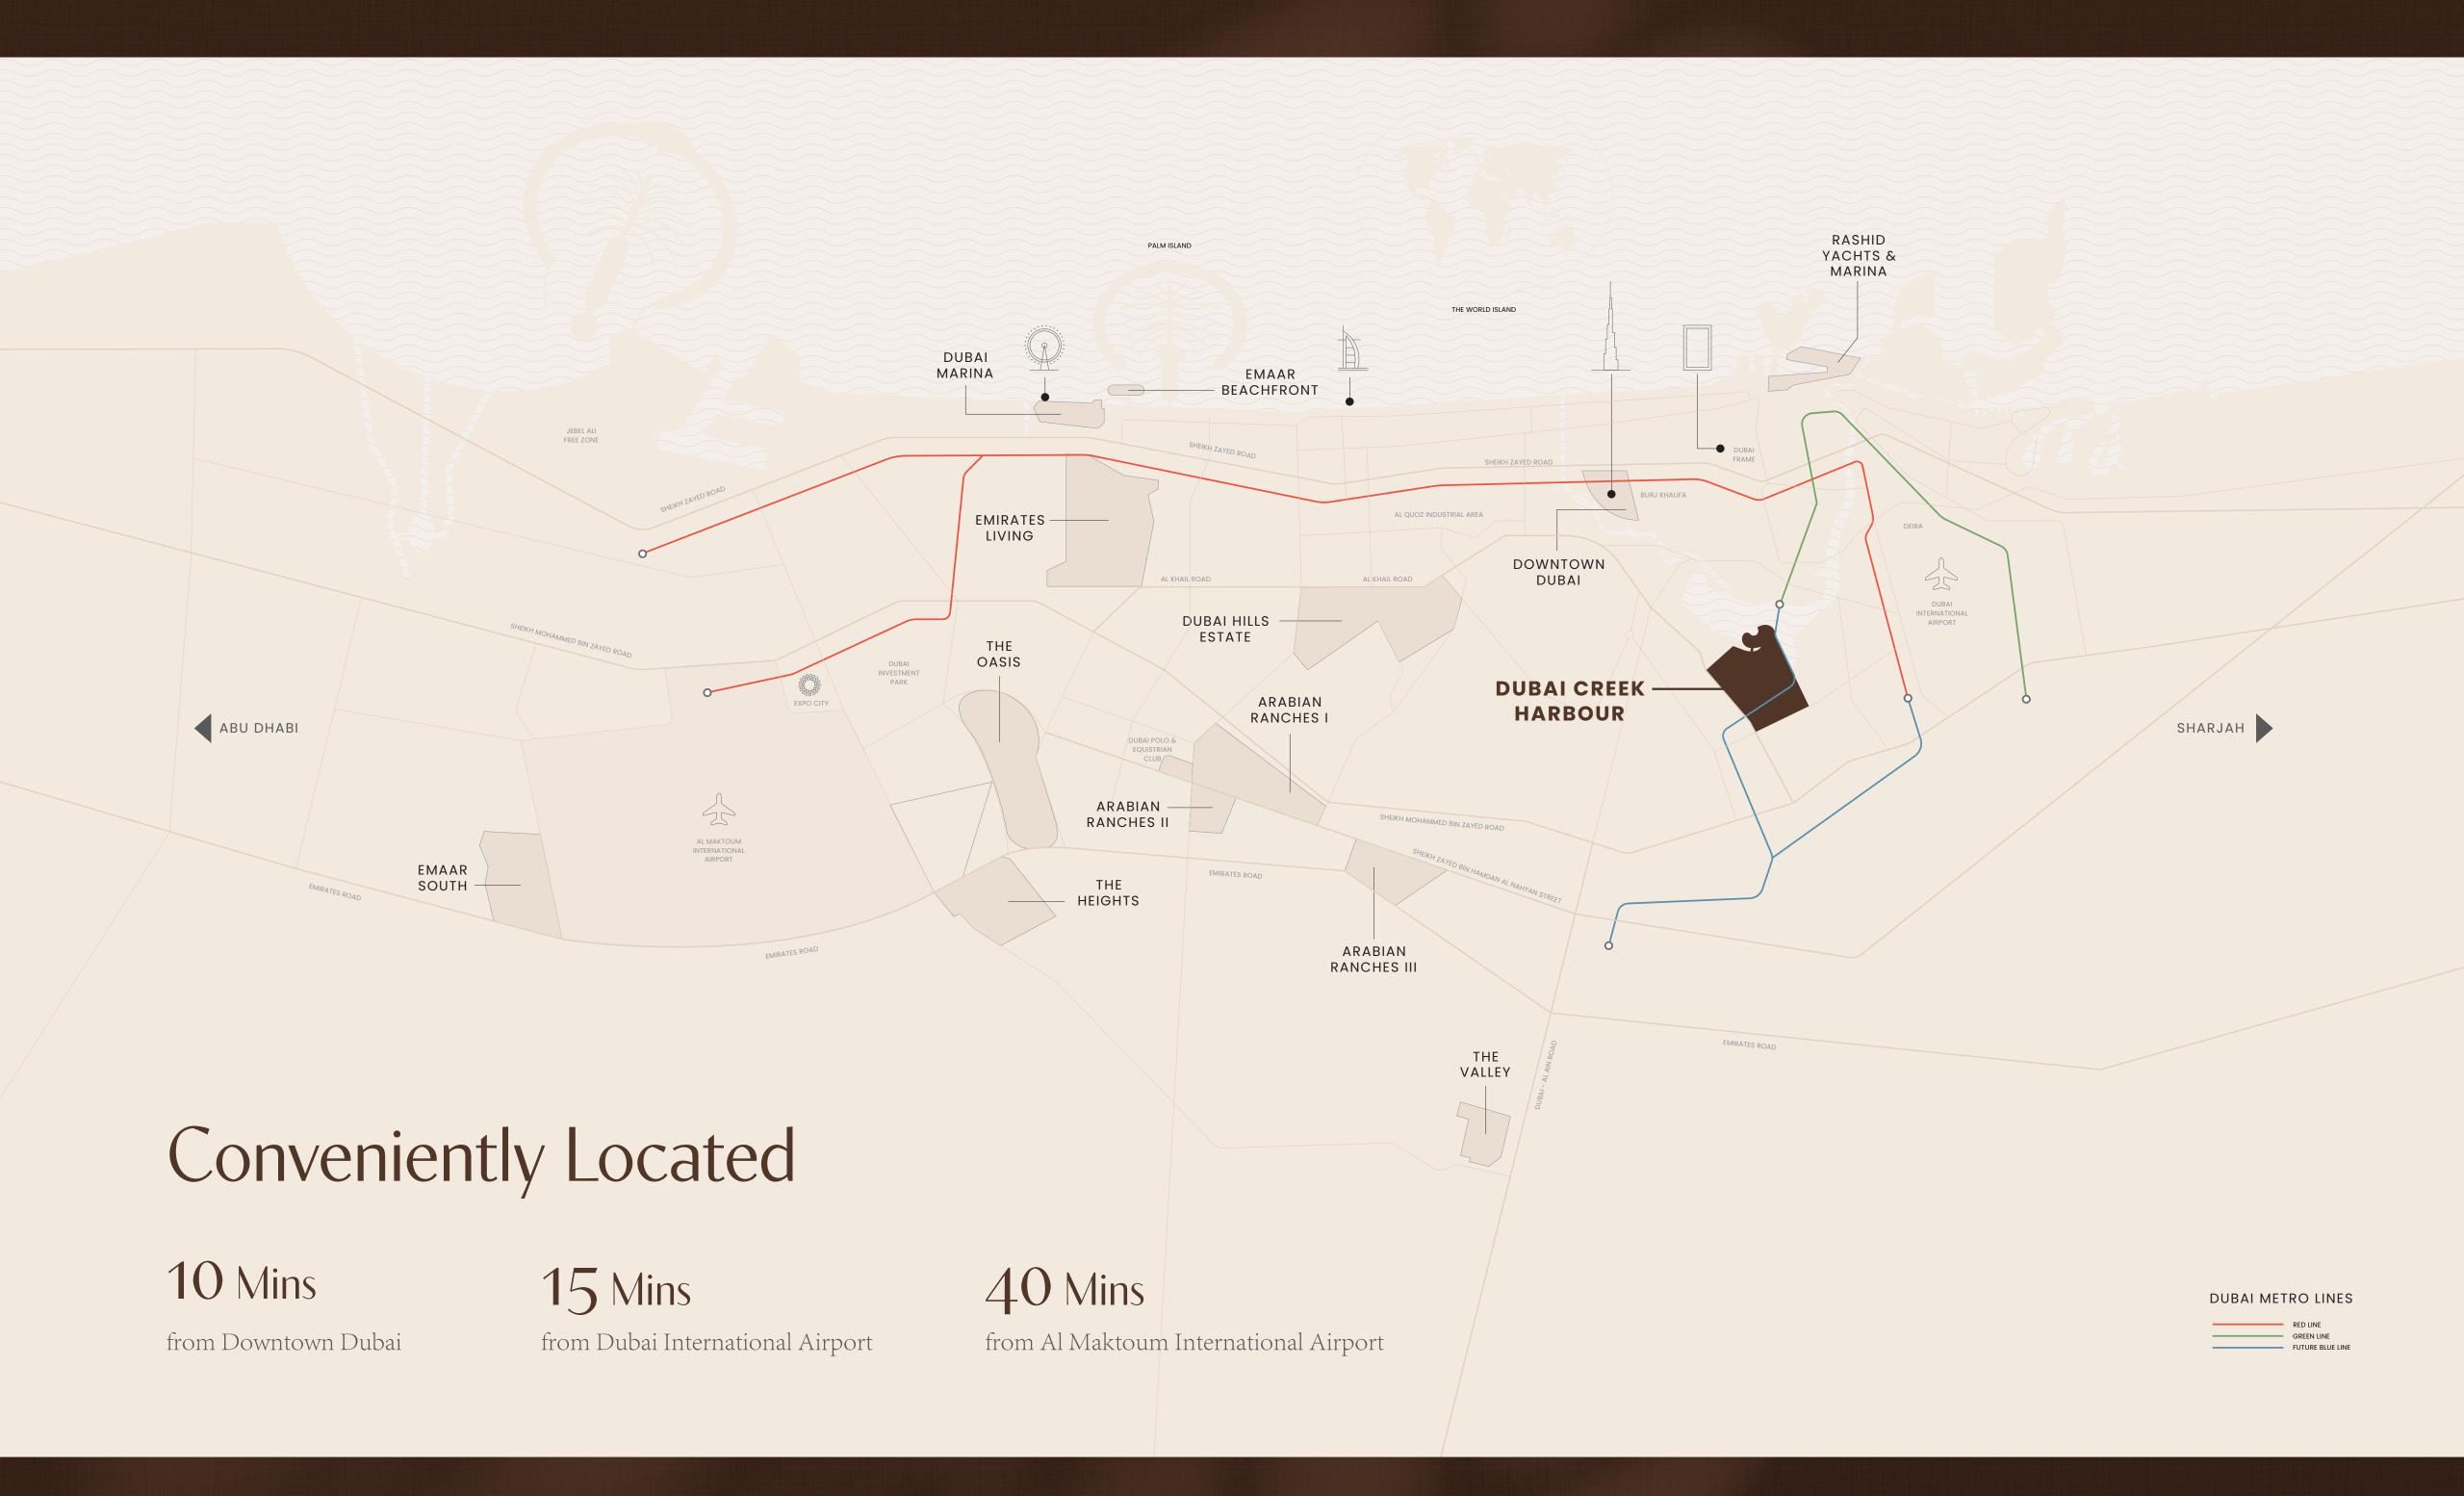

## Dubai Creek Harbour

An ultra-modern, stylish, and pedestrian friendly neighbourhood that integrates with Dubai's sustainable urban character.

Situated along the historic Dubai Creek, Dubai Creek Harbour consists of 7.4 million sqm of residential space and 500,000 sqm of parks & open spaces with a viable mix of retail, business, recreation, and community facilities, all within walking distance.

## Close to Everything, Far from Ordinary

Palace Residences Creek Blue is nestled in a special district near Creek Beach, ideal for those looking for an active way of life.

Explore the scenic waterfront promenade, enjoy play areas and an adventure playground, and go on thrilling adventures at the cycling track and skate park. Sports courts await your competitive spirit, and connections to the RTA ferry terminal and metro station promise seamless mobility.