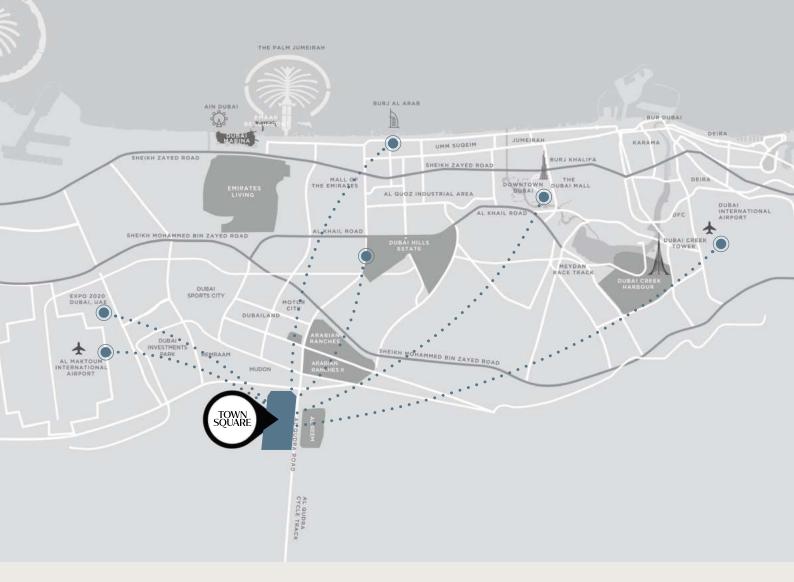

### TOWN SQUARE

ODESSA

**ODESSA** 

### NSHAMA



# CONTENTS

| Welcome to Town Square | 04 |
|------------------------|----|
| Community Location     | 06 |
| Community Facilities   | 10 |
| Lifestyle              | 11 |
| ODESSA                 | 12 |
| Exterior & Interior    | 15 |
| Amenities              | 20 |
| Floor Plans            | 21 |





### YOUR TOWN, YOUR HOME

- Experience life at its best in Town Square, where modern design blends with lush greenery, diverse retail, and top class amenities.
- Perfect for families and young professionals to thrive, enjoy vibrant social scenes and beautifully crafted spaces.

# LOCATION PROXIMITIES













Dubai Hills Mall





# **KEY FACTS**







**50,000** SQM Town Square park





250+

Retail outlets



**8,000** SQM sports arenas



**13** KM cycling trails



**10** KM running track

# COMMUNITY FACILITIES





Jogging Track



GYM

Kids Play Area



**Basketball Courts** 

Kids Train



Carousel

**Retail Outlets** 



Ha



Cycling Track



Splash Pad



Squash & Tennis Court



Padel Court



Grooming & Beauty Services



Food Trucks



Skate Park



Restaurants & Cafes

Veterinary Clinic

Tailor Shop



Pet Shop

Dog Park



Clinics







Pharmacies

Supermarkets









Fitness Club

00

Laundry Shop



Mosque



### EMBRACE THE FUTURE OF LIVING

Explore a range of amenities designed for every interest, from energizing fitness spaces to tranquil retreats.

Whether