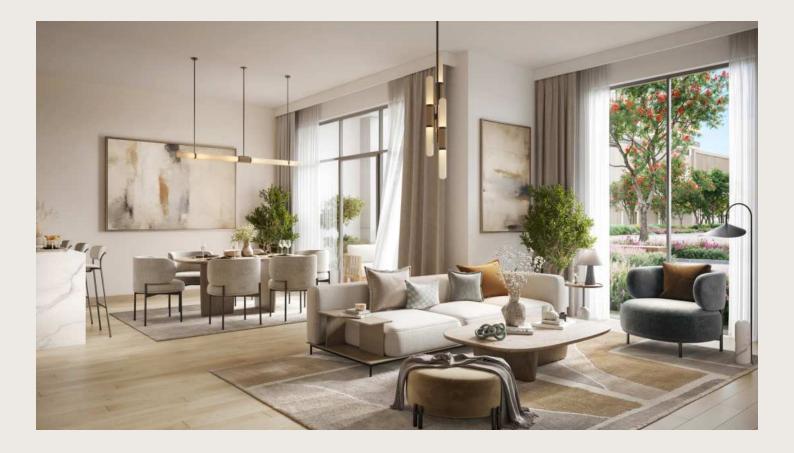

### ELEGANCE IN EVERY DETAIL

The living and dining spaces are illuminated by an abundance of natural light, creating a comfortable and inviting environment. The bedrooms are outfitted with sophisticated porcelain flooring and spacious built-in wardrobes, while the master suites offer thoughtfully designed en-suite bathrooms for ultimate relaxation.

Experience a kitchen that combines modern aesthetics and everyday efficiency, with built-in appliances, generous counters, and streamlined storage options.