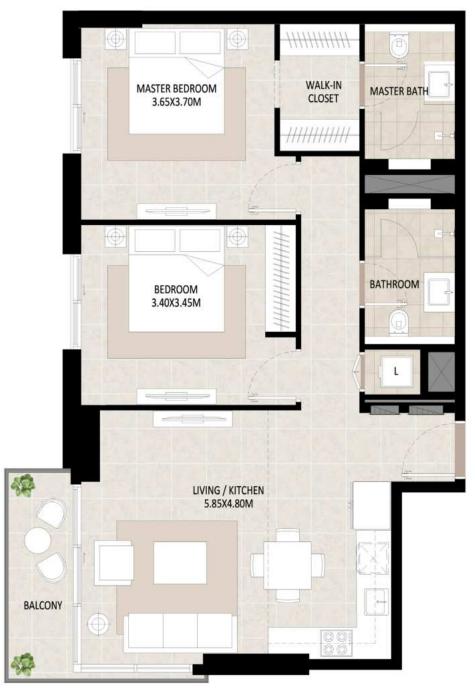

### 2Bedroom - Unit Type A

| Area           | Min                       | Мах                       |
|----------------|---------------------------|---------------------------|
| Suite          | 82.88 Sq.m / 892.11 Sq.ft | 85.56 Sq.m / 920.96 Sq.ft |
| Balcony        | 3.81 Sq.m / 41.01 Sq.ft   | 3.31 Sq.m / 35.63 Sq.ft   |
| Total built-up | 86.69 Sq.m / 933.12 Sq.ft | 88.87 Sq.m / 956.59 Sq.ft |