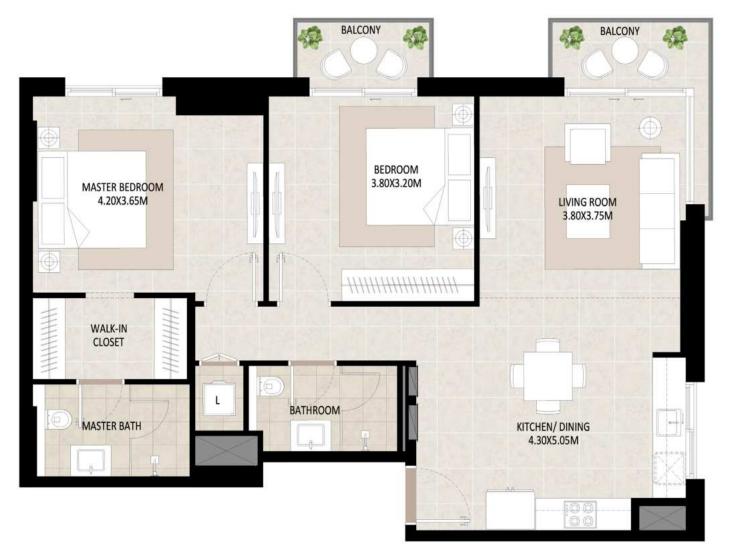

### 2Bedroom - Unit Type B

| Area           |                            |
|----------------|----------------------------|
| Suite          | 94.17 Sq.m / 1013.64 Sq.ft |
| Balcony        | 4.78 Sq.m / 51.45 Sq.ft    |
| Total built-up | 98.95 Sq.m / 1065.09 Sq.ft |