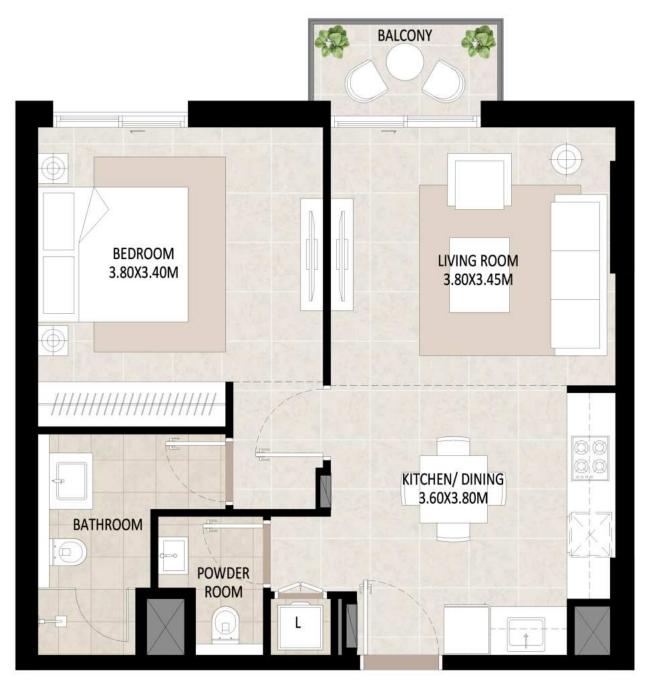

### 1Bedroom - Unit Type A

| Area           | Min                       | Мах                       |
|----------------|---------------------------|---------------------------|
| Suite          | 54.87 Sq.m / 590.62 Sq.ft | 56.81 Sq.m / 611.50 Sq.ft |
| Balcony        | 3.81 Sq.m / 41.01 Sq.ft   | 3.31 Sq.m / 35.63 Sq.ft   |
| Total built-up | 58.68 Sq.m / 631.63 Sq.ft | 60.12 Sq.m / 647.13 Sq.ft |