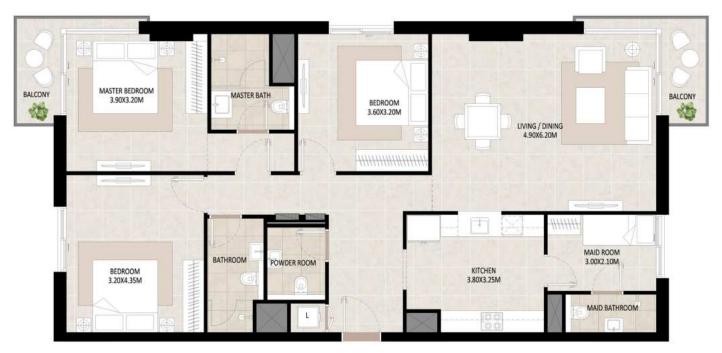

### 3Bedroom - Unit Type A

| Area           | Min                         | Мах                         |
|----------------|-----------------------------|-----------------------------|
| Suite          | 133.00 Sq.m / 1431.60 Sq.ft | 137.47 Sq.m / 1479.71 Sq.ft |
| Balcony        | 10.59 Sq.m / 113.99 Sq.ft   | 9.56 Sq.m / 102.90 Sq.ft    |
| Total built-up | 143.59 Sq.m / 1545.59 Sq.ft | 147.03 Sq.m / 1582.62 Sq.ft |