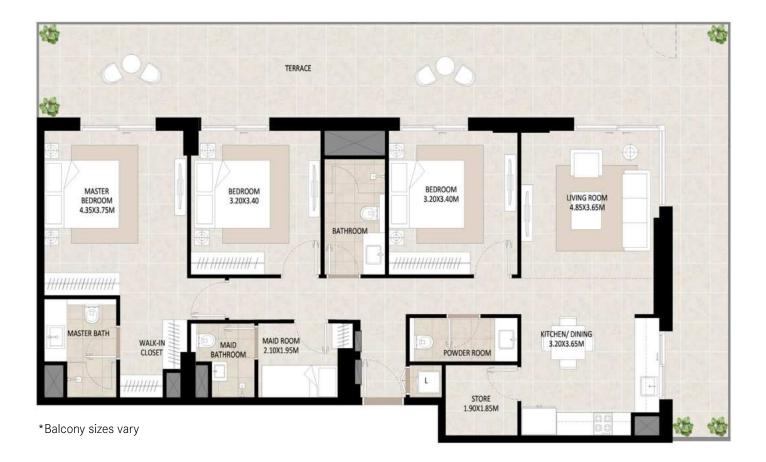

### 3Bedroom - Unit Type B

| Area           |                             |
|----------------|-----------------------------|
| Suite          | 122.32 Sq.m / 1316.64 Sq.ft |
| Balcony        | 64.44 Sq.m / 693.63 Sq.ft   |
| Total built-up | 186.76 Sq.m / 2010.27 Sq.ft |