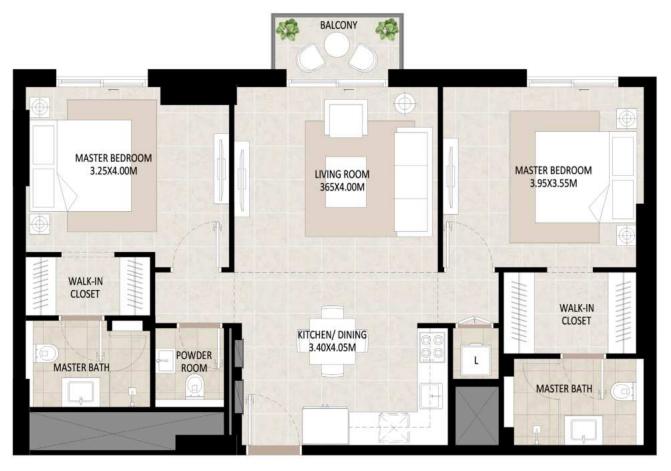

### 2Bedroom - Unit Type A

| Area           | Min                       | Мах                       |
|----------------|---------------------------|---------------------------|
| Suite          | 82.88 Sq.m / 892.11 Sq.ft | 85.56 Sq.m / 920.96 Sq.ft |
| Balcony        | 3.81 Sq.m / 41.01 Sq.ft   | 3.31 Sq.m / 35.63 Sq.ft   |
| Total built-up | 86.69 Sq.m / 933.12 Sq.ft | 88.87 Sq.m / 956.59 Sq.ft |

### 2Bedroom - Unit Type B

| Area           |                            |
|----------------|----------------------------|
| Suite          | 94.17 Sq.m / 1013.64 Sq.ft |
| Balcony        | 4.78 Sq.m / 51.45 Sq.ft    |
| Total built-up | 98.95 Sq.m / 1065.09 Sq.ft |