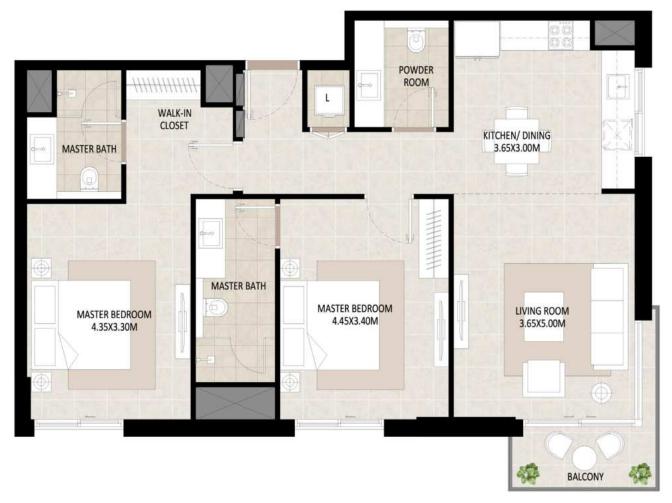

### 3Bedroom - Unit Type A

| Area           | Min                         | Мах                         |
|----------------|-----------------------------|-----------------------------|
| Suite          | 133.00 Sq.m / 1431.60 Sq.ft | 137.47 Sq.m / 1479.71 Sq.ft |
| Balcony        | 10.59 Sq.m / 113.99 Sq.ft   | 9.56 Sq.m / 102.90 Sq.ft    |
| Total built-up | 143.59 Sq.m / 1545.59 Sq.ft | 147.03 Sq.m / 1582.62 Sq.ft |

### 3Bedroom - Unit Type B

| Area           |                             |
|----------------|-----------------------------|
| Suite          | 122.32 Sq.m / 1316.64 Sq.ft |
| Balcony        | 64.44 Sq.m / 693.63 Sq.ft   |
| Total built-up | 186.76 Sq.m / 2010.27 Sq.ft |