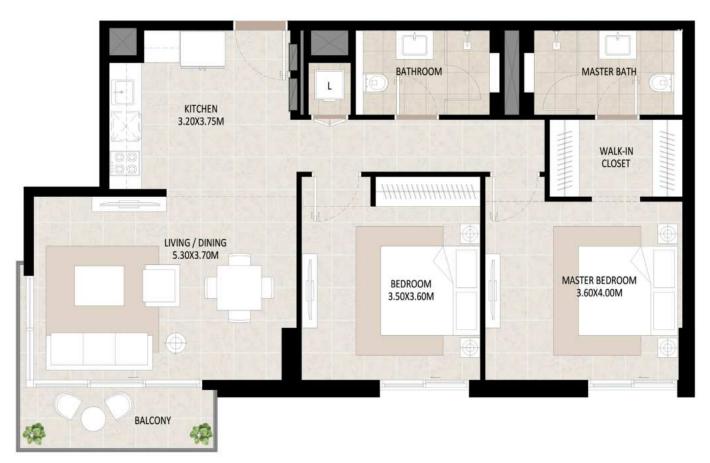

### 2Bedroom - Unit Type C

| Area           | Min                       | Мах                        |
|----------------|---------------------------|----------------------------|
| Suite          | 86.39 Sq.m / 929.89 Sq.ft | 89.33 Sq.m / 961.54 Sq.ft  |
| Balcony        | 6.48 Sq.m / 69.75 Sq.ft   | 5.73 Sq.m / 61.68 Sq.ft    |
| Total built-up | 92.87 Sq.m / 999.64 Sq.ft | 95.06 Sq.m / 1023.22 Sq.ft |

### 2Bedroom - Unit Type D

| Area           | Min                       | Мах                       |
|----------------|---------------------------|---------------------------|
| Suite          | 80.39 Sq.m / 865.31 Sq.ft | 83.18 Sq.m / 895.34 Sq.ft |
| Balcony        | 6.48 Sq.m / 69.75 Sq.ft   | 5.73 Sq.m / 61.68 Sq.ft   |
| Total built-up | 86.87 Sq.m / 935.06 Sq.ft | 88.91 Sq.m / 957.02 Sq.ft |

### 2Bedroom - Unit Type E

| Area           | Min                        | Мах                        |
|----------------|----------------------------|----------------------------|
| Suite          | 88.90 Sq.m / 956.91 Sq.ft  | 91.83 Sq.m / 988.45 Sq.ft  |
| Balcony        | 9.11 Sq.m / 98.06 Sq.ft    | 8.09 Sq.m / 87.08 Sq.ft    |
| Total built-up | 98.01 Sq.m / 1054.97 Sq.ft | 99.92 Sq.m / 1075.53 Sq.ft |