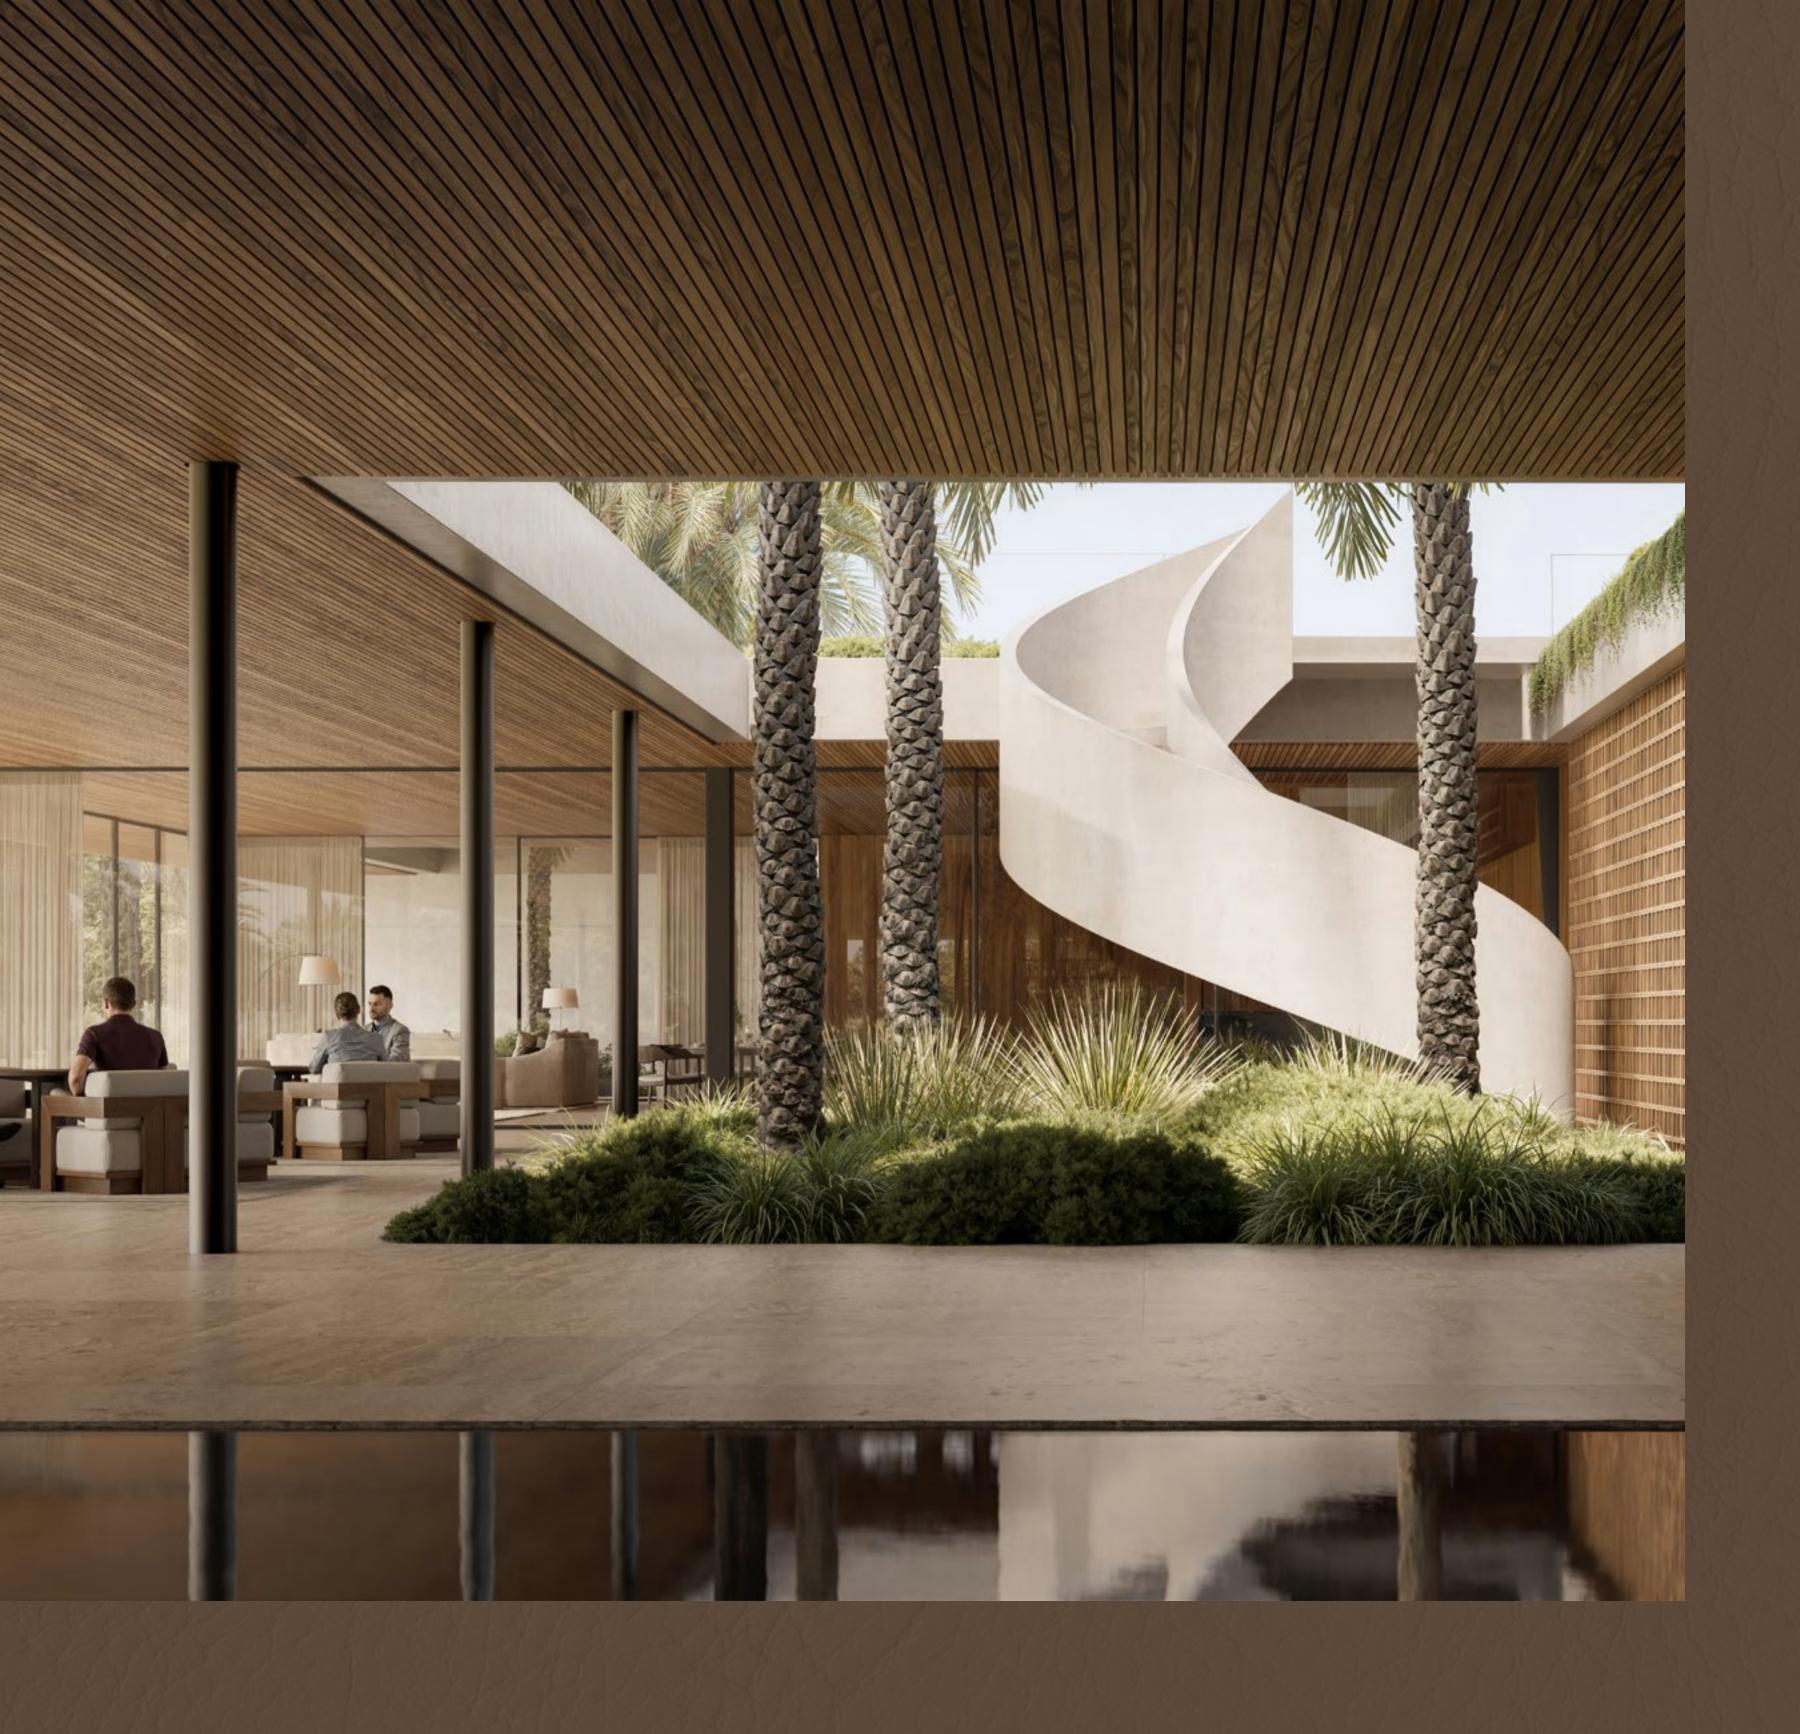

## Crafted for Belonging

Located in the Green Core; The Clubhouse rises as a striking architectural emblem—its strong, clean designs echo the strength and elegance of polo.

ELVARA \_\_\_\_\_\_