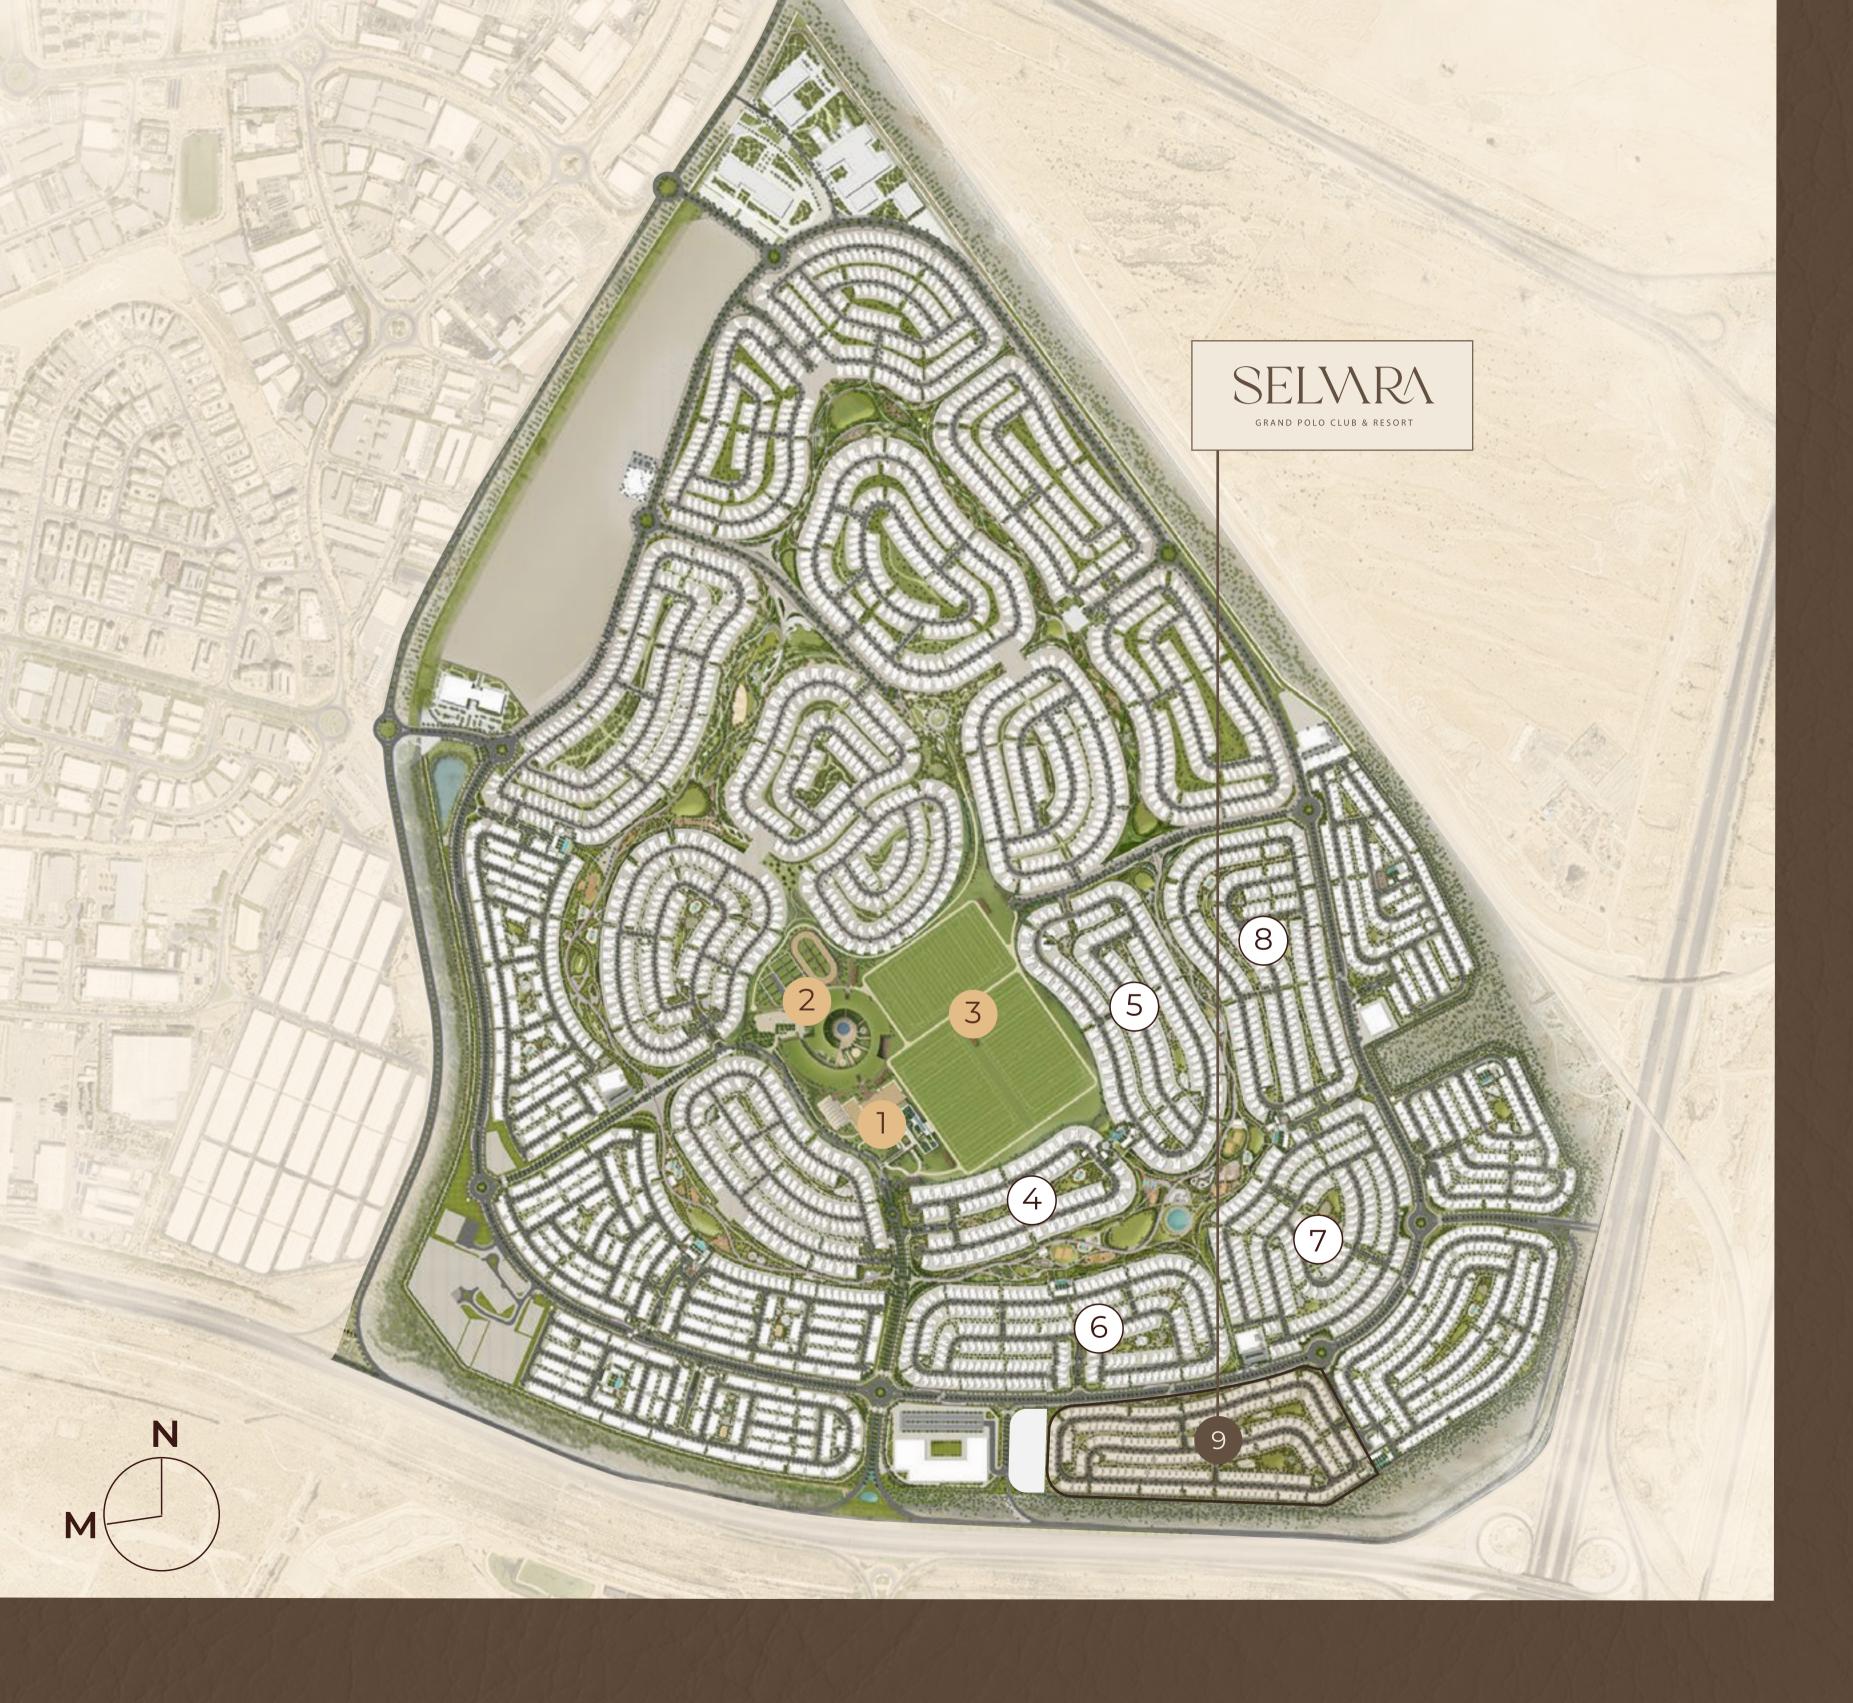

- The Clubhouse
- 2 The Stables
- The Polo Fields
- (4) Chevalia Estate
- 5 Chevalia Fields
- 6 Montura
- (7) Montura 2
- 8) Montura 3
- 9) Selvara

A symphony of space and calmness, where movement and mindfulness entwine. Manicured pathways unravel into artful terrains shaped for leisure. Nature's rhythm flows through every corner and horizon. At Selvara, life is beautifully versed.

### The Green Core

Situated in the heart of the masterplan, the Green Core is placed within a close proximity to Selvara. It serves a dual-purpose – to enhance the aesthetic appeal and promote a sense of community and connection to nature. The Green Core comprises of three Polo Fields, a luxurious Clubhouse and private Stables.

The Clubhouse

The Stables

The Polo Fields