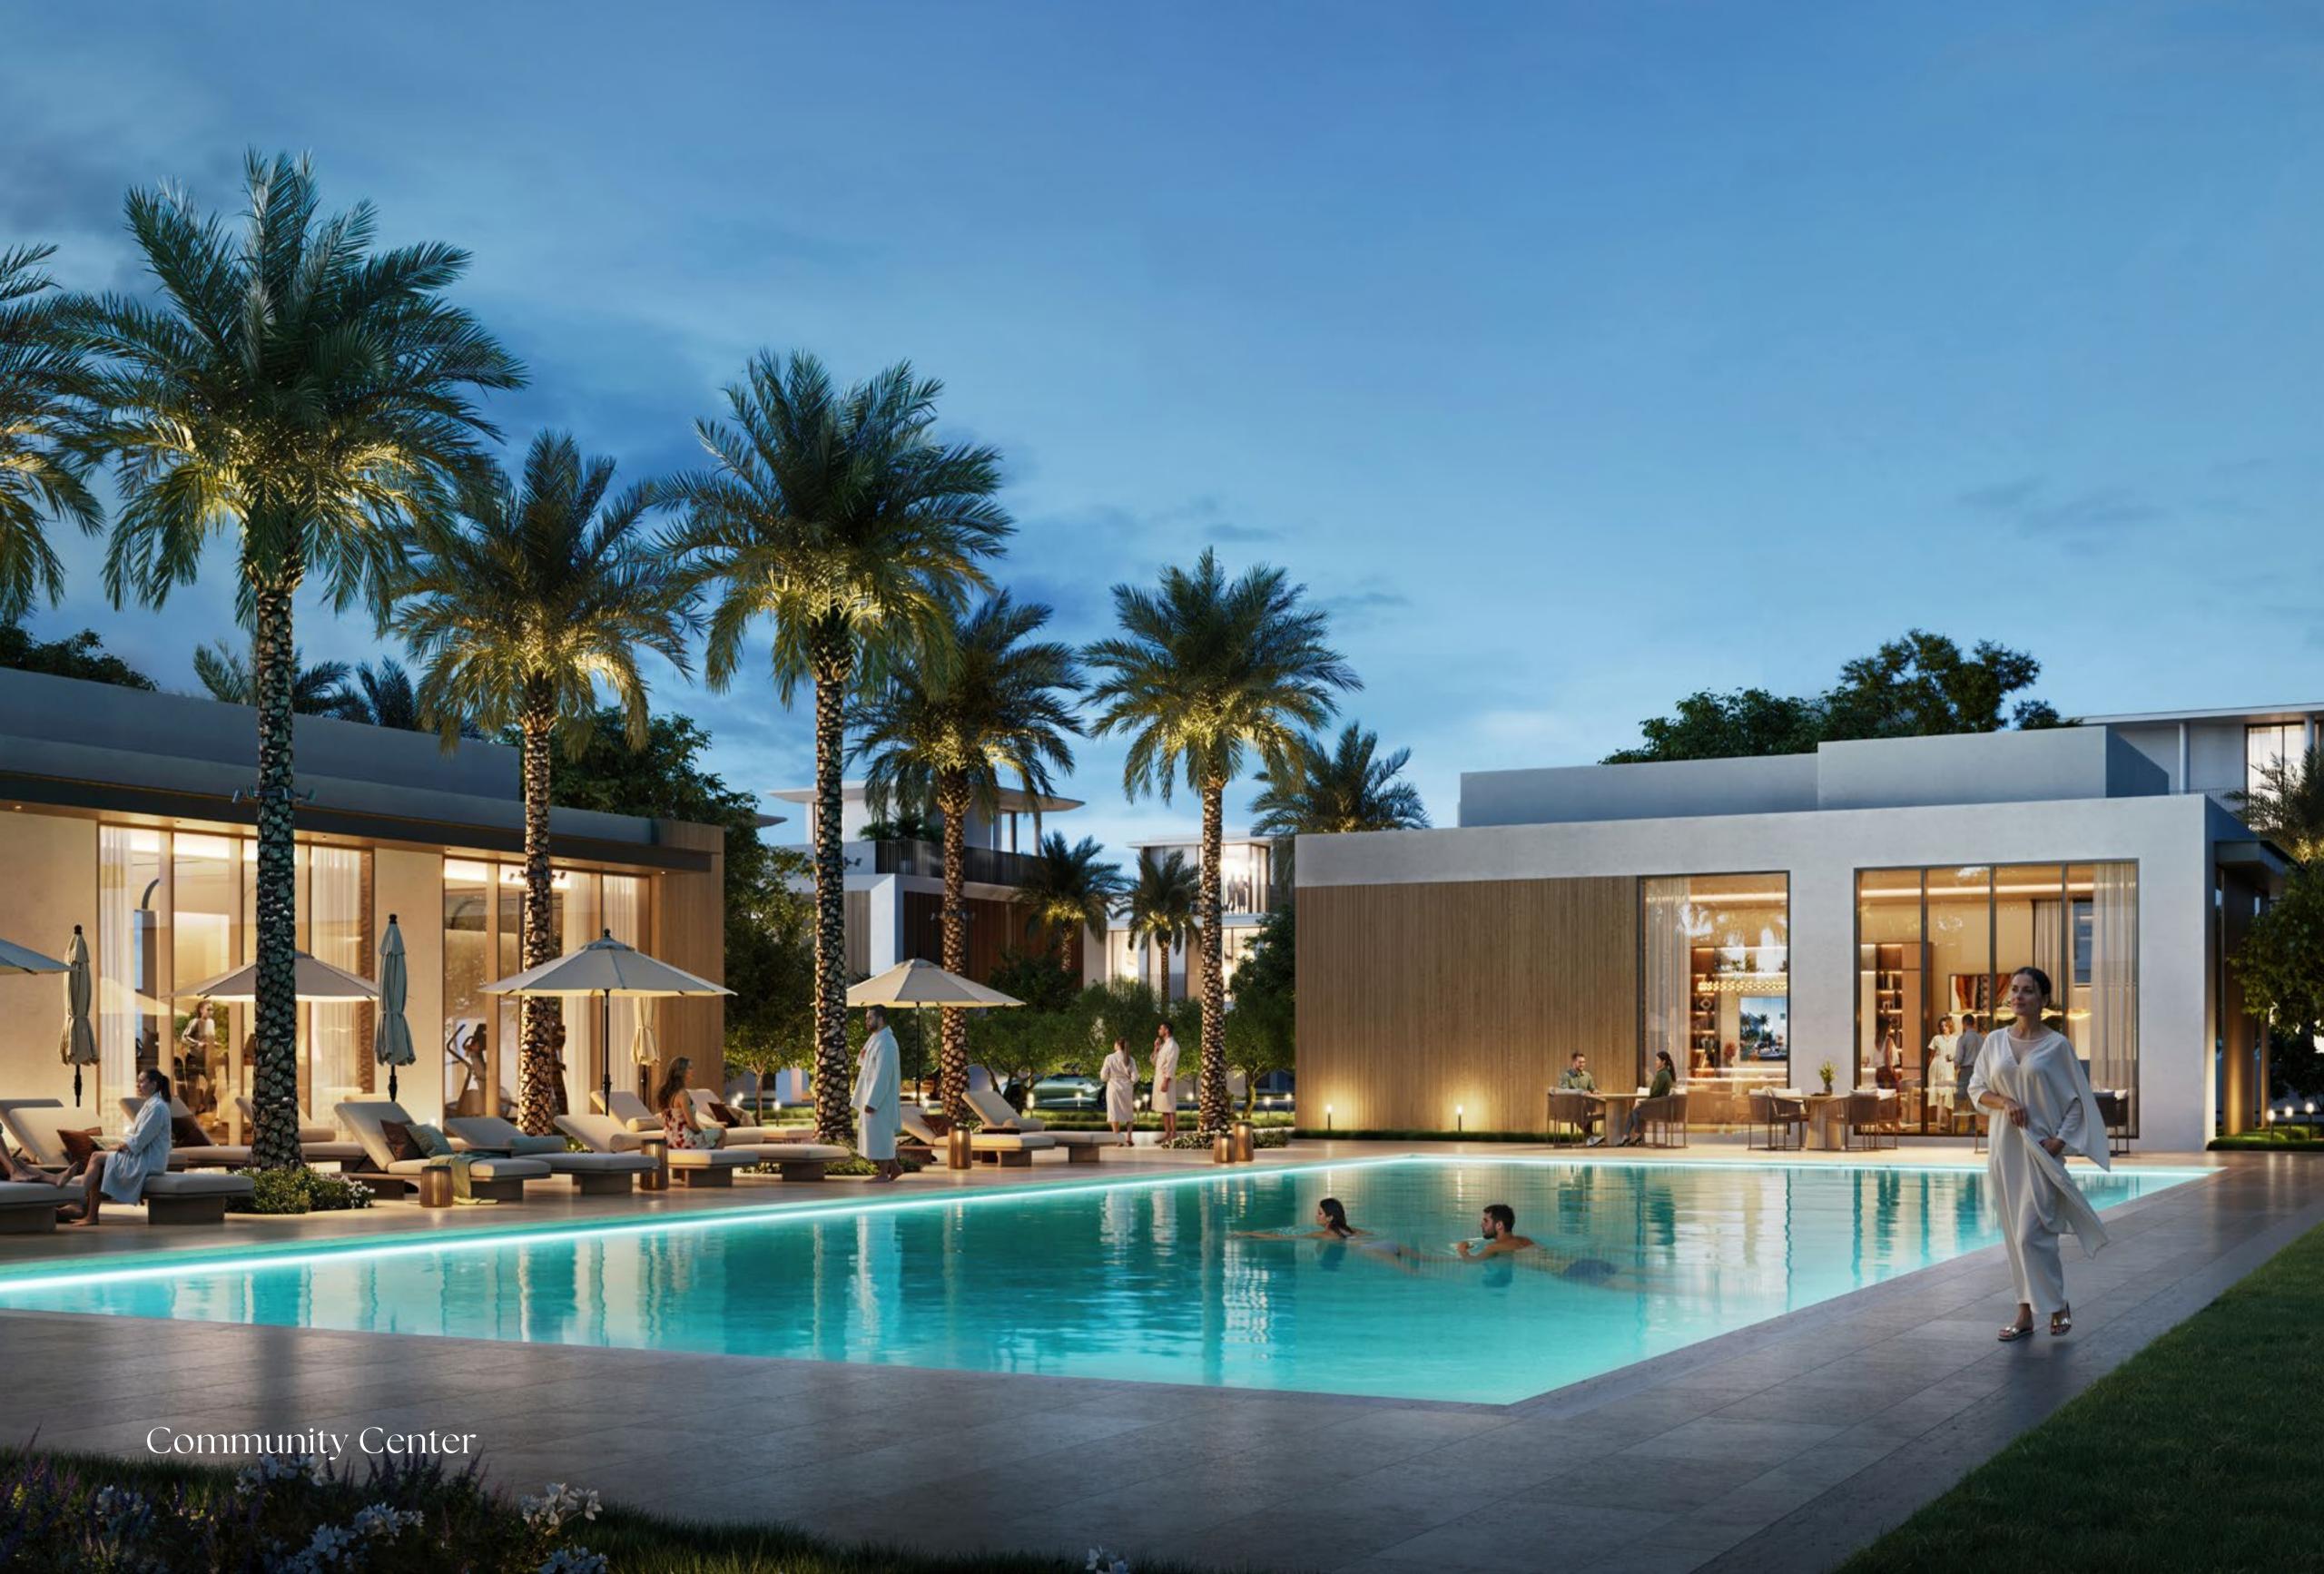

### The Green Core

Situated in the heart of the masterplan, the Green Core is placed within a close proximity to Selvara. It serves a dual-purpose – to enhance the aesthetic appeal and promote a sense of community and connection to nature. The Green Core comprises of three Polo Fields, a luxurious Clubhouse and private Stables.

The Clubhouse

The Stables

The Polo Fields