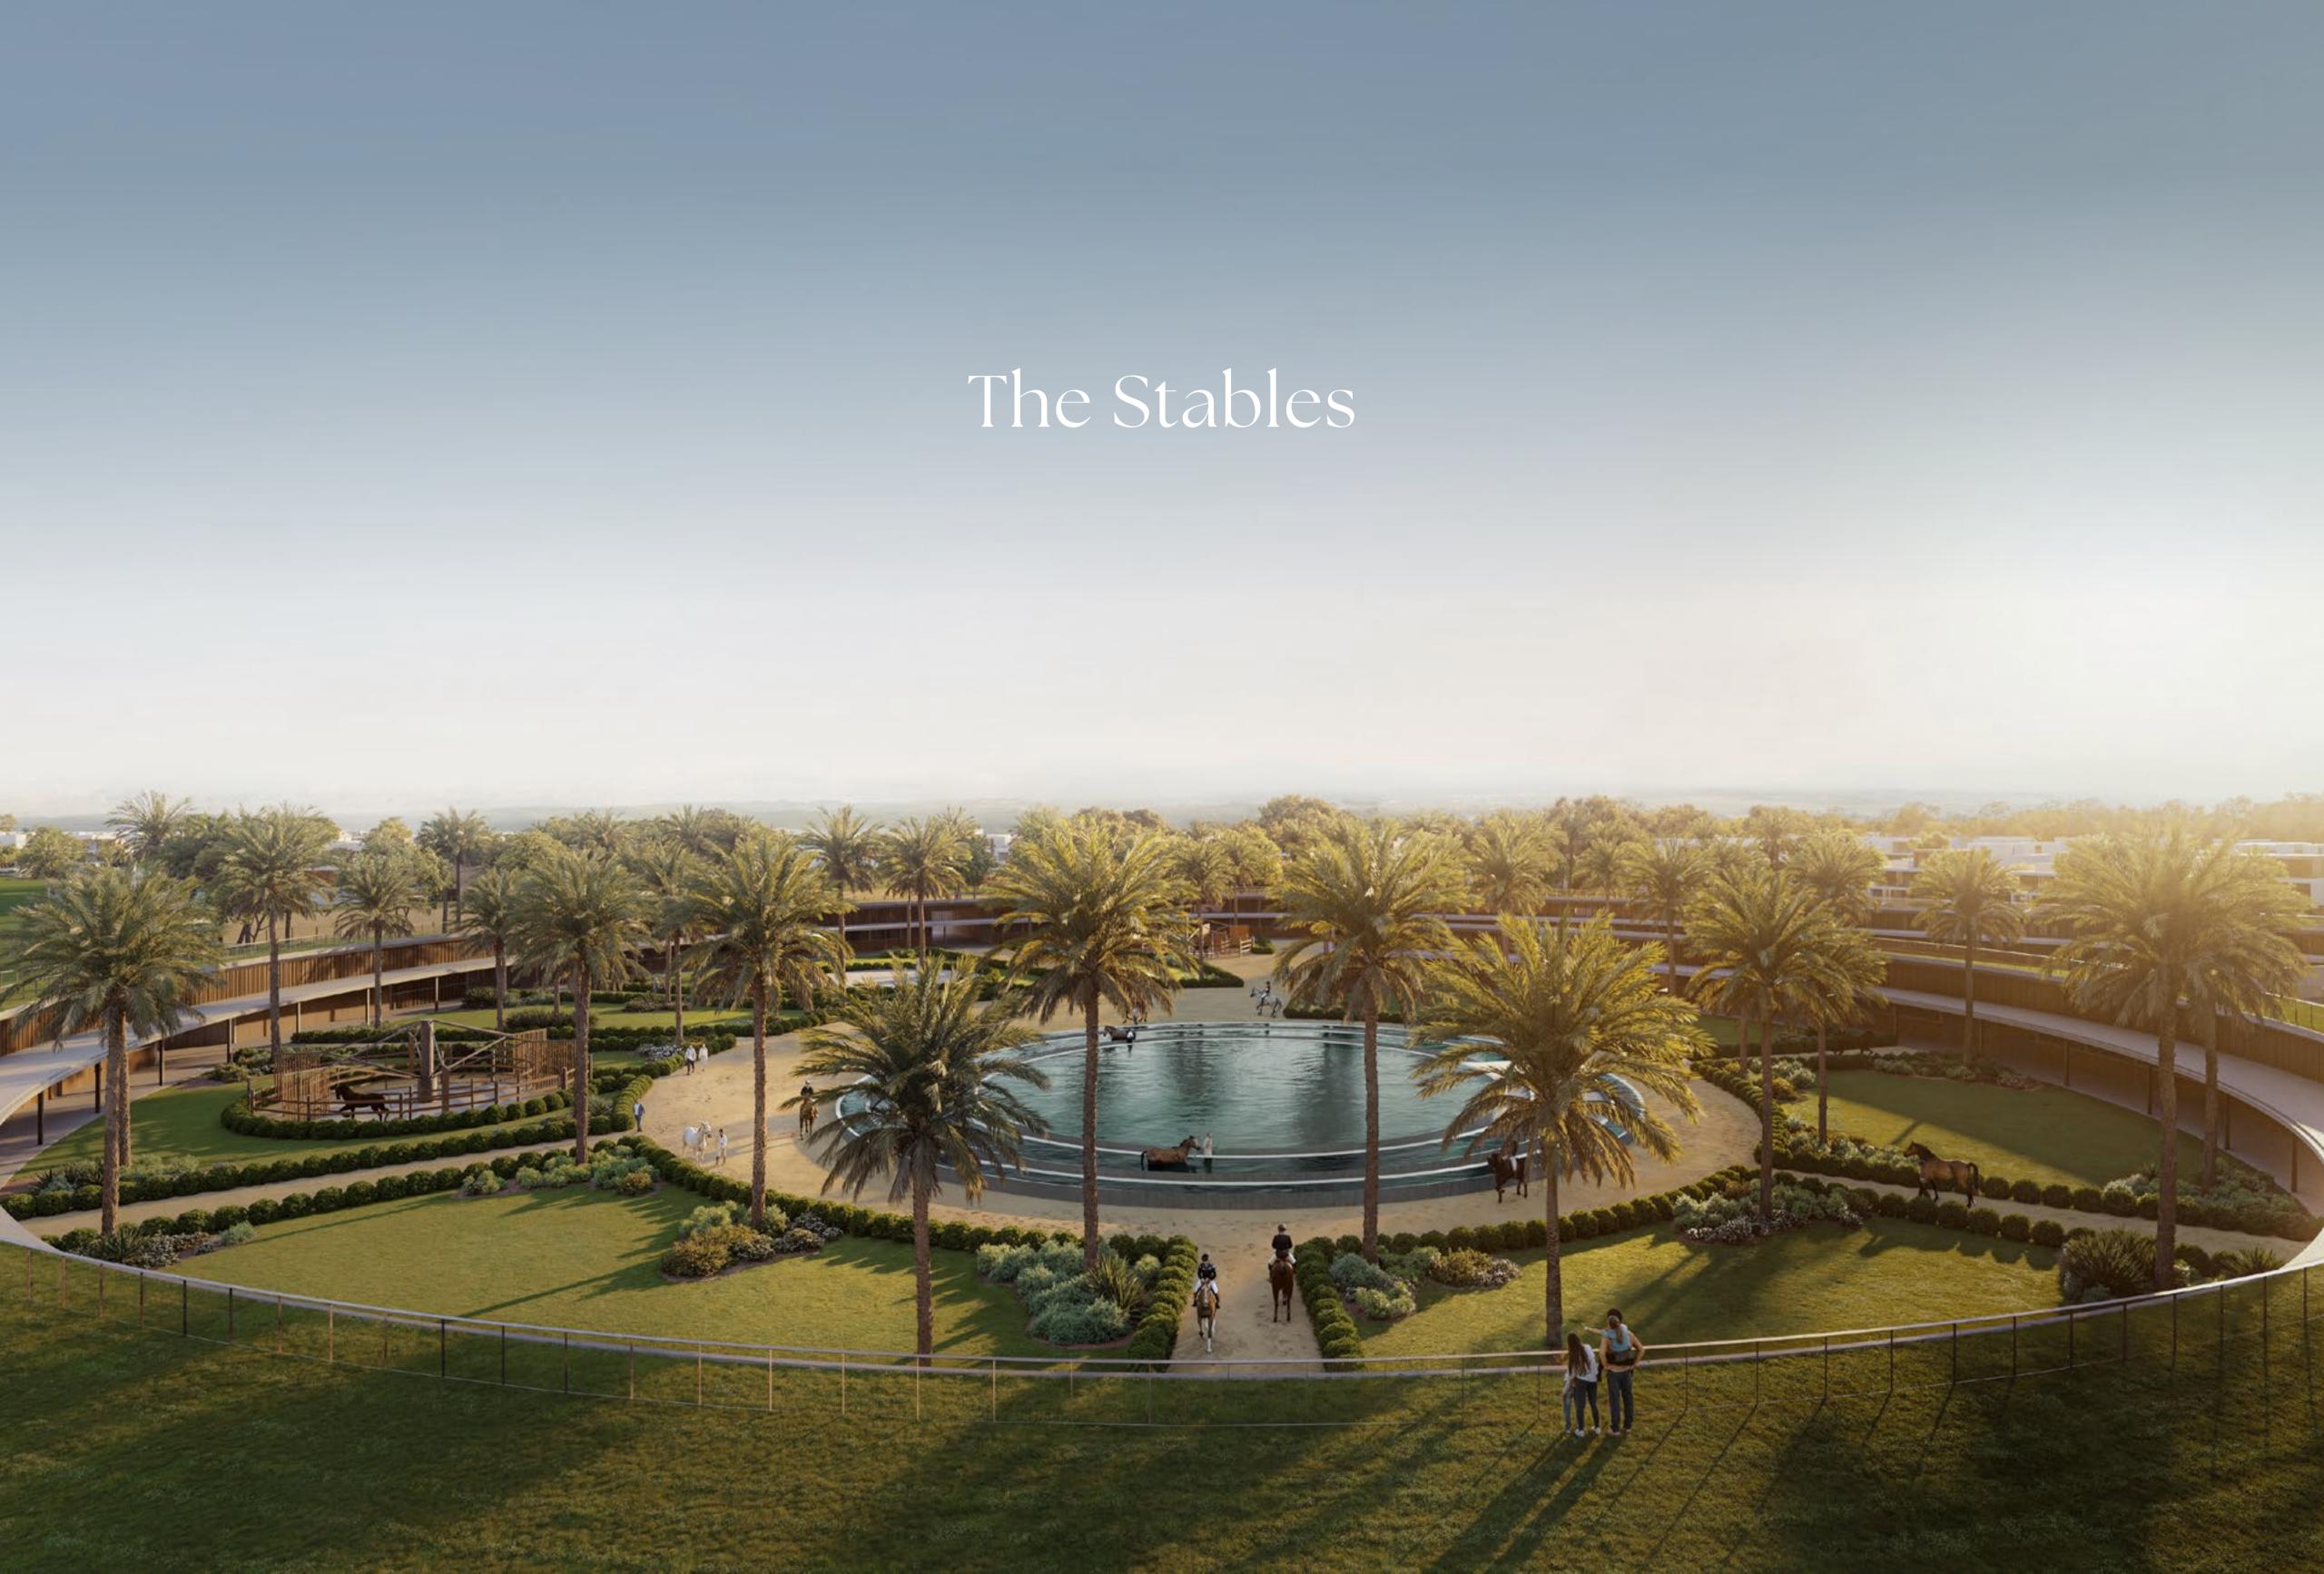

- The Clubhouse
- 2 The Stables
- The Polo Fields
- (4) Chevalia Estate
- 5 Chevalia Fields
- 6 Montura
- (7) Montura 2
- 8) Montura 3
- 9) Selvara

A symphony of space and calmness, where movement and mindfulness entwine. Manicured pathways unravel into artful terrains shaped for leisure. Nature's rhythm flows through every corner and horizon. At Selvara, life is beautifully versed.

### The Green Core

Situated in the heart of the masterplan, the Green Core is placed within a close proximity to Selvara. It serves a dual-purpose – to enhance the aesthetic appeal and promote a sense of community and connection to nature. The Green Core comprises of three Polo Fields, a luxurious Clubhouse and private Stables.

The Clubhouse

The Stables

The Polo Fields