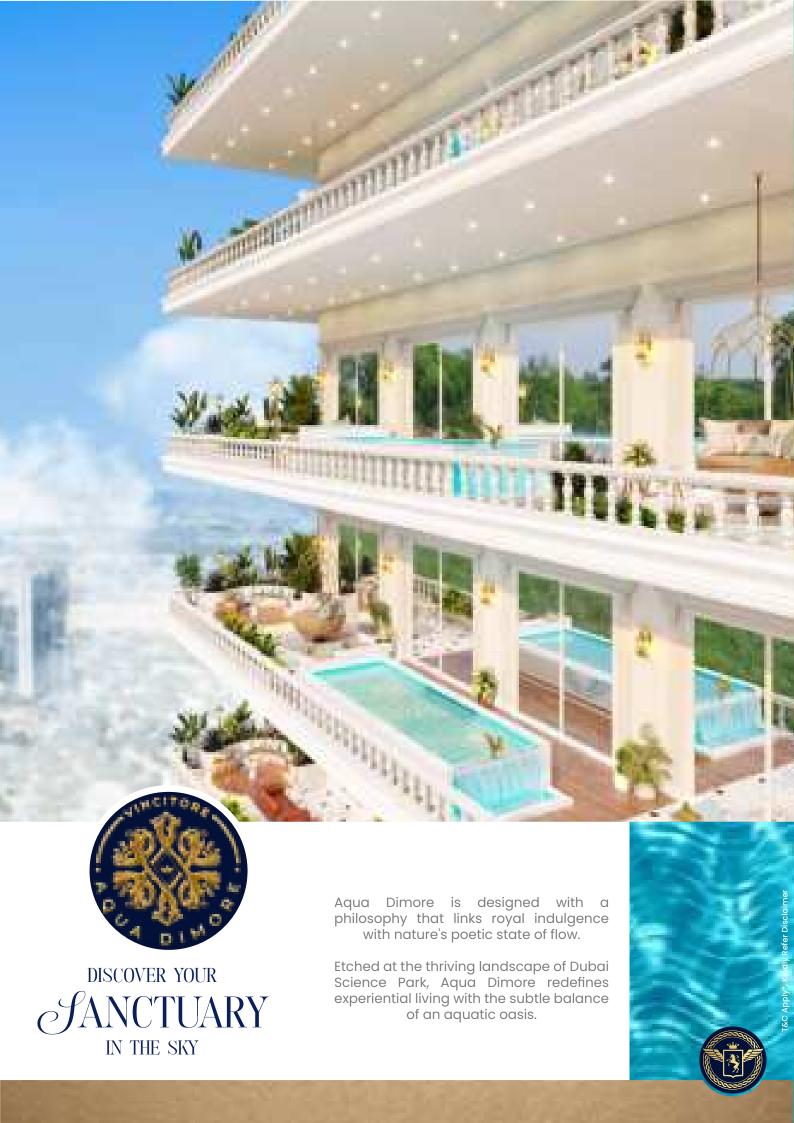

# ANEW REALM OF AQUA ZIVING

20+ LIFESTYLE

50,000 SQ. FT. DEDICATED TO AMENITIES

CLASSIC ITALIAN ARCHITECTURE

DUBAI'S FIRST-EVER INDOOR-OUTDOOR POOL Aqua Dimore redefines the very essence of contemporary living, inspiring you to embark on a unique journey of experiential living.

Whether you find inspiration in the gentle flow of water, the boundless skies, the deep forest or a sun-kissed island, Aqua Dimore offers an immersive and perpetual vacation experience, every day of your life.