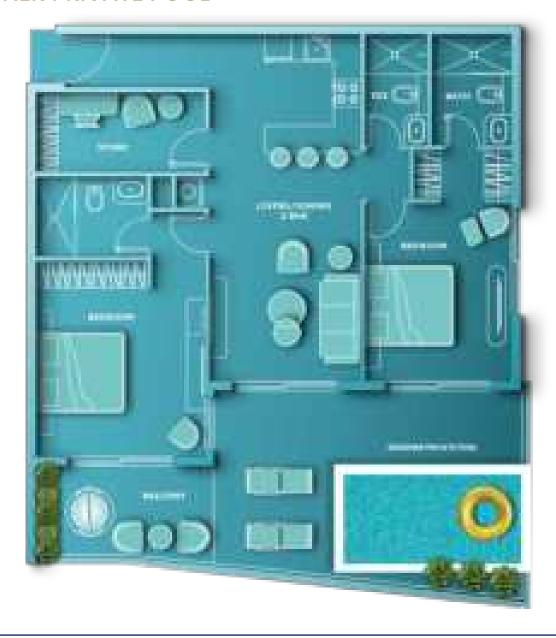

### AQUA RESIDENCES

1 BHK WITH MULTI-UTILITY ROOM & DESIGNER PRIVATE POOL

BEDROOM WITH EN-SUITE BATHROOM

FULLY FITTED

2 FULL BATHROOM

MULTI UTILITY ROOM

L-SHAPED TERRACE BALCONY

DESIGNER PRIVATE POOL

This unit comes with an additional multi-utility space that adapts to your needs and can be converted into a home office, private dining or kid's area.