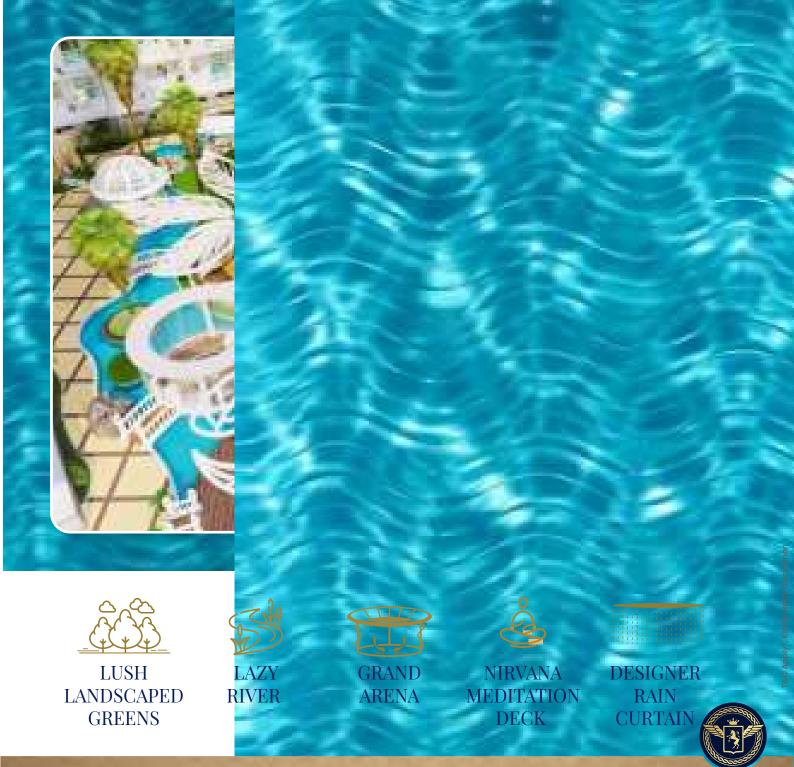

# REVEL IN ATURE'S EMBRACE

Welcome to a 50,000 sq ft leisure zone unlike any other, meticulously designed to nourish both body and soul. This enchanting and thoughtful world invites you to immerse yourself in the soothing embrace of nature and unwind in the most serene settings.

RAIN SHOWER CURTAIN

CASCADING WATER FALL

## AQUA LEISURE

AN UNMATCHED SENSE OF CALM AND RELAXATION

DUBAI'S FIRST INDOOR-TO-OUTDOOR SKY POOL

TROPICAL POOL SURROUNDED BY NATURE

FOR THOSE WHO FIND INSPIRATION IN NATURE