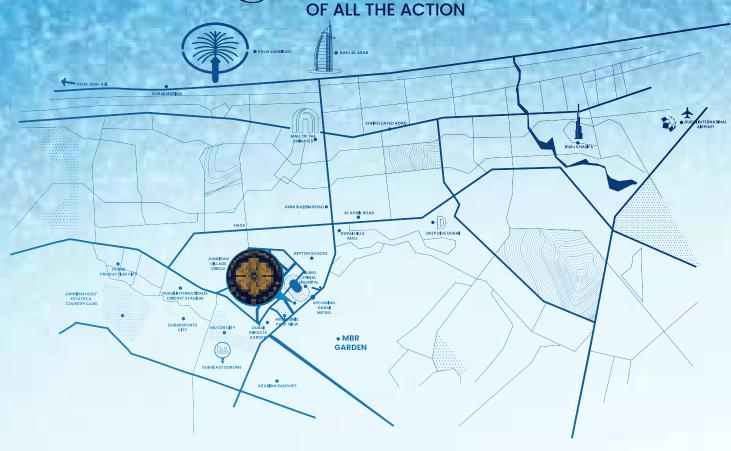

Agua Dimore is located in Dubai Science Park (DSP) - a thriving and buzzing community that tops the city's list of areas with the highest occupancy rate. Making it a promising real estate investment avenue.

Strategically located along the Umm Suqeim Road with proximity to Sheikh Mohammed bin Zayed Road and Al Khail Road, Aqua Dimore enjoys excellent connectivity to prominent business areas and shopping destinations.

11 SCHOOLS

2 HOSPITALS

**3 SHOPPING MALLS** 

**40 RESTAURANT & CAFES** 

**4 PUBLIC PARKS** 

**7 ENTERTAINMENT & LEISURE SPOTS** 

ommunity with the Highest Average Occupancy Rate in **Dubai: 90.2%** 

Centrally Located with Direct Access to Main Roads of Duba Umm Suqeim, Al Khail and Sheikh Zayed Road