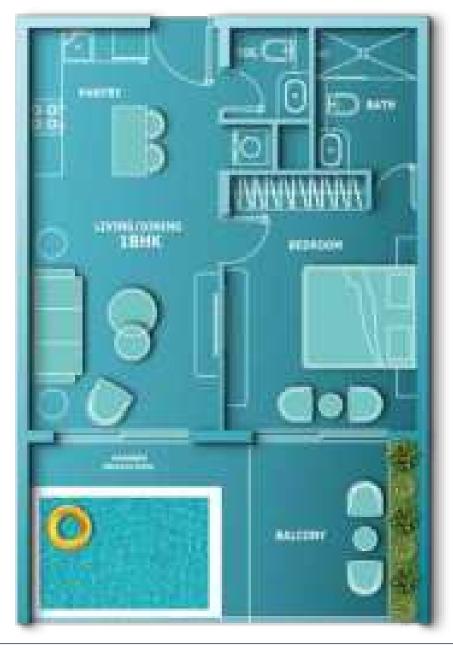

### AQUA RESIDENCES

1 BHK WITH MULTI-UTILITY ROOM & DESIGNER PRIVATE POOL

BEDROOM WITH EN-SUITE BATHROOM

FULLY FITTED

2 FULL BATHROOM

MULTI UTILITY ROOM

L-SHAPED TERRACE BALCONY

DESIGNER PRIVATE POOL