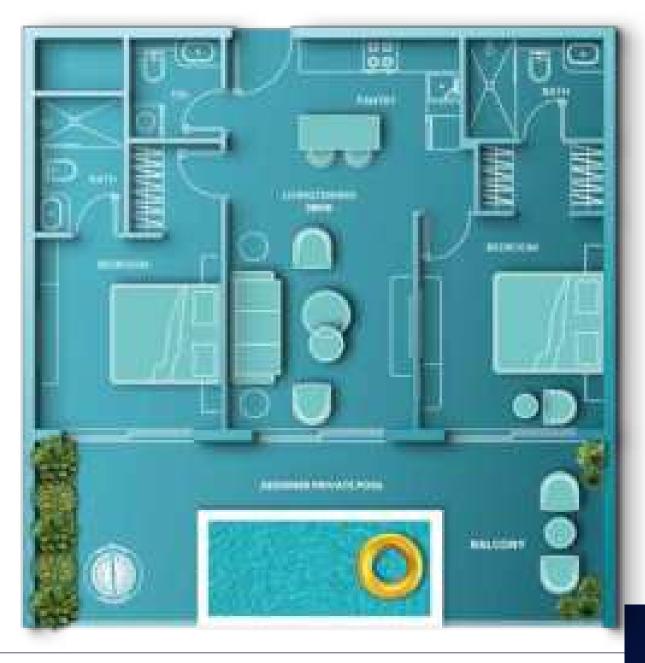

## AQUA RESIDENCES

2 BHK WITH DESIGNER PRIVATE POOL

2 BEDROOM WITH EN-SUITE BATHROOM

FULLY FITTED KITCHEN

GUEST POWDER BATHROOM

TERRACE BALCONY

DESIGNER PRIVATE POOL

**VINCITORE DESIGNER HOMES** 