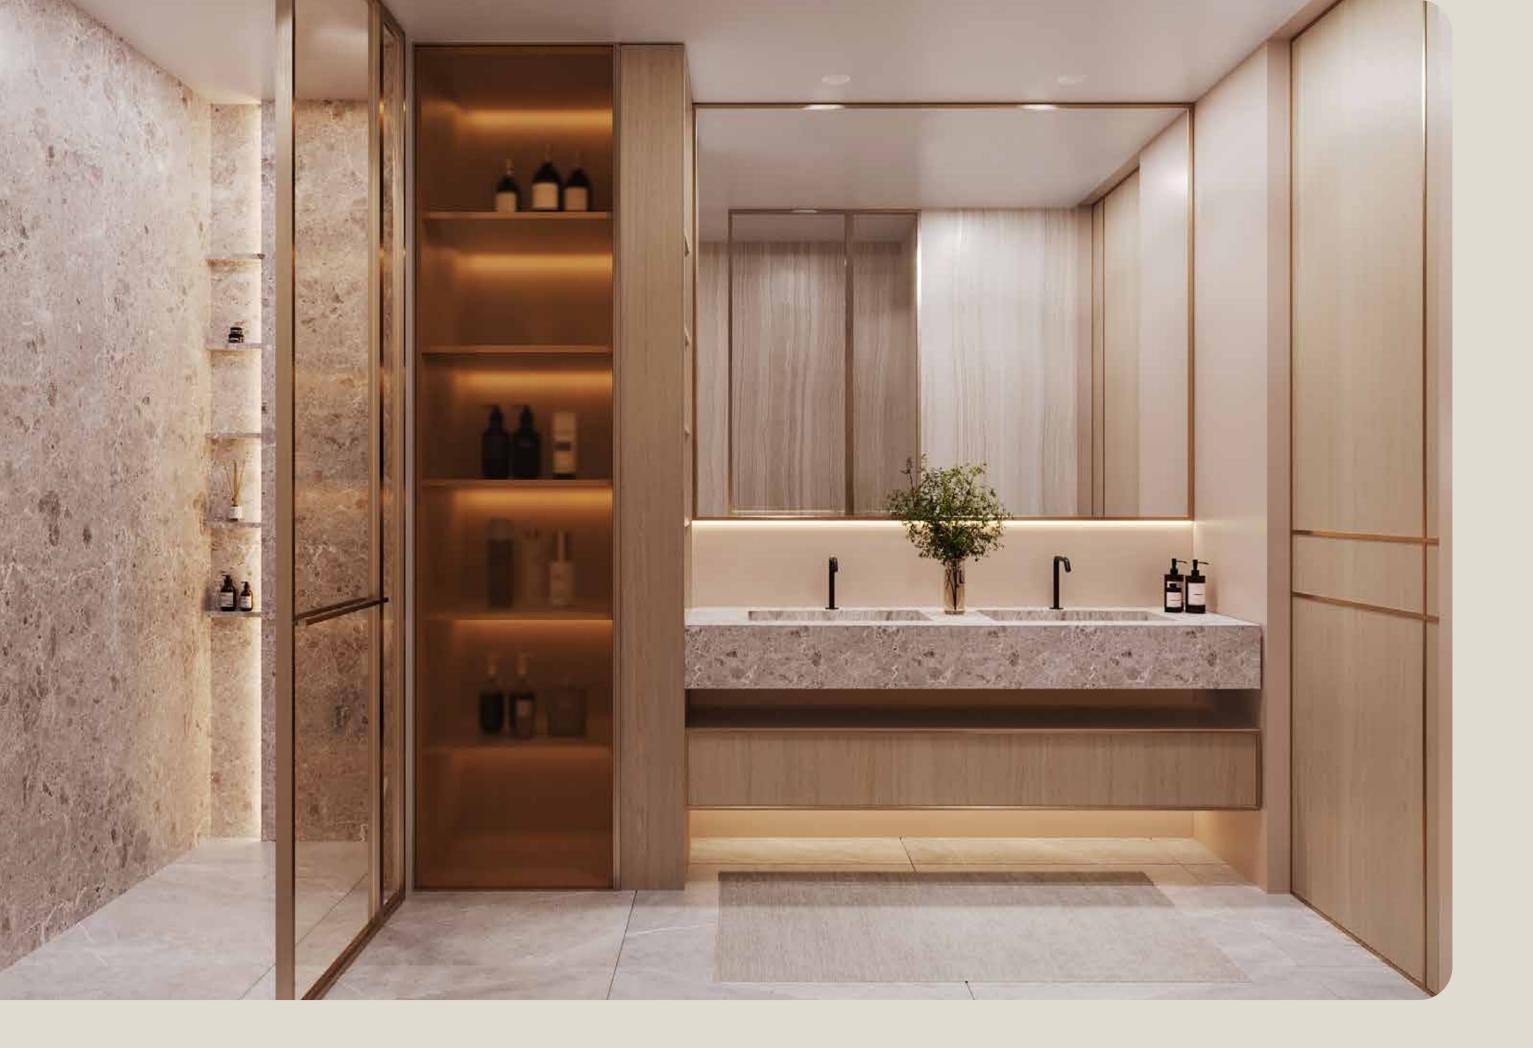

The master bathroom is a luxurious sanctuary, featuring sleek finishes and elegant design. It boasts high-end materials, with a spacious layout that includes a large shower and modern fixtures. The use of light colors and refined details creates a serene, spa-like atmosphere perfect for relaxation and rejuvenation.

#### Master Bathroom