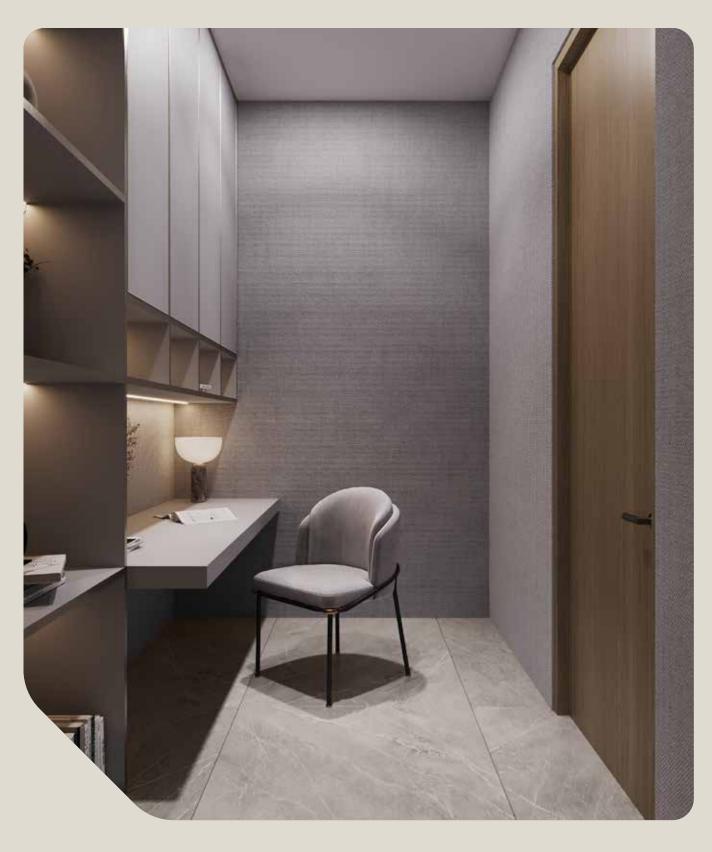

#### Study Room

The study room combines functionality and comfort, with a spacious desk, built-in shelves, and neutral tones that create a peaceful environment for productivity. A cozy armchair adds a touch of relaxation, making it perfect for both work and rest.