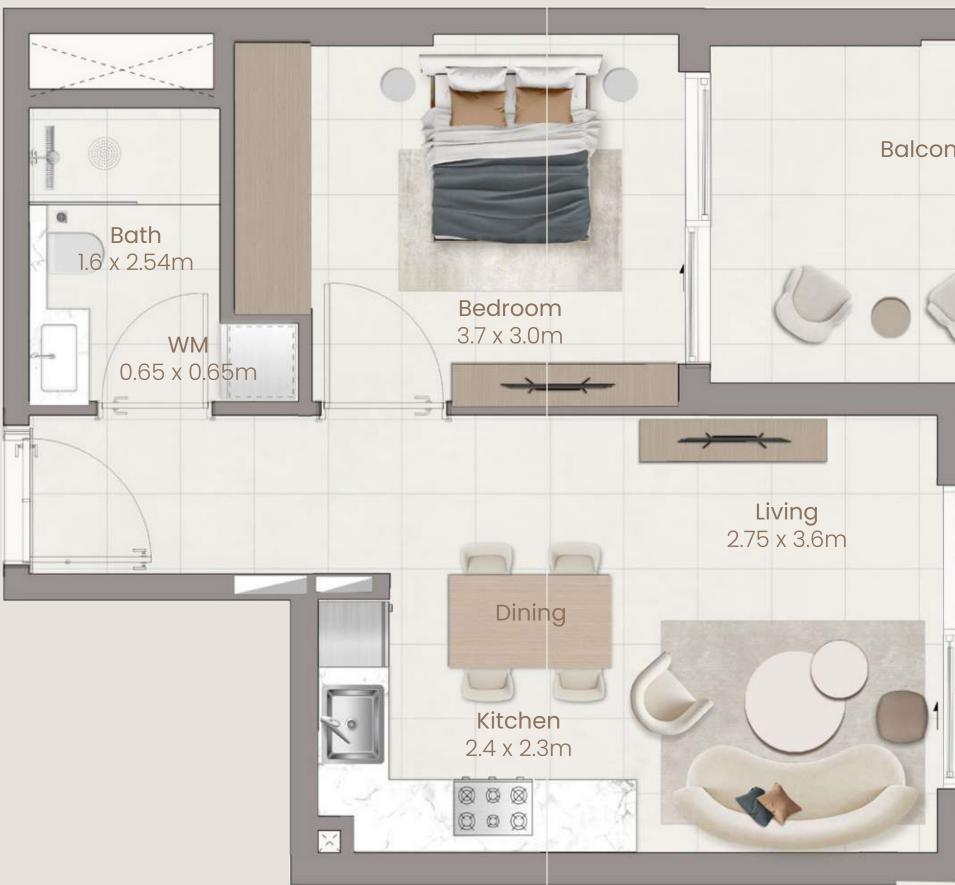

#### Two Bedroom Type

Note: More unit options available.

| Type 7A   Block B |             |  |
|-------------------|-------------|--|
| Living Space      | Area (sq ft |  |
| Suite Area        | 912.00      |  |
| Balcony Area      | 347.00      |  |
| Total Area        | 1259.00     |  |