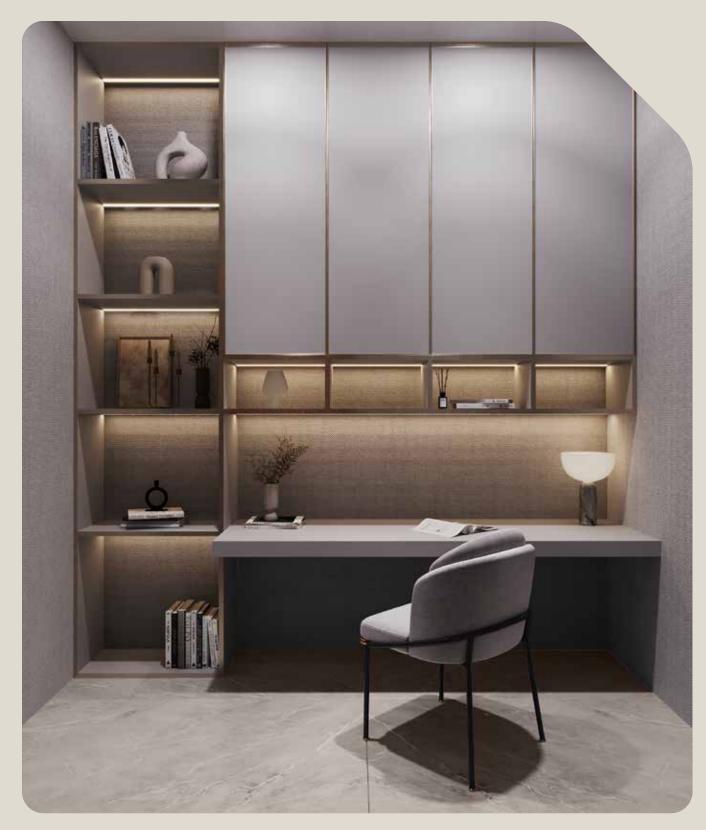

#### Study Room

The study room combines functionality and comfort, with a spacious desk, built-in shelves, and neutral tones that create a peaceful environment for productivity. A cozy armchair adds a touch of relaxation, making it perfect for both work and rest.