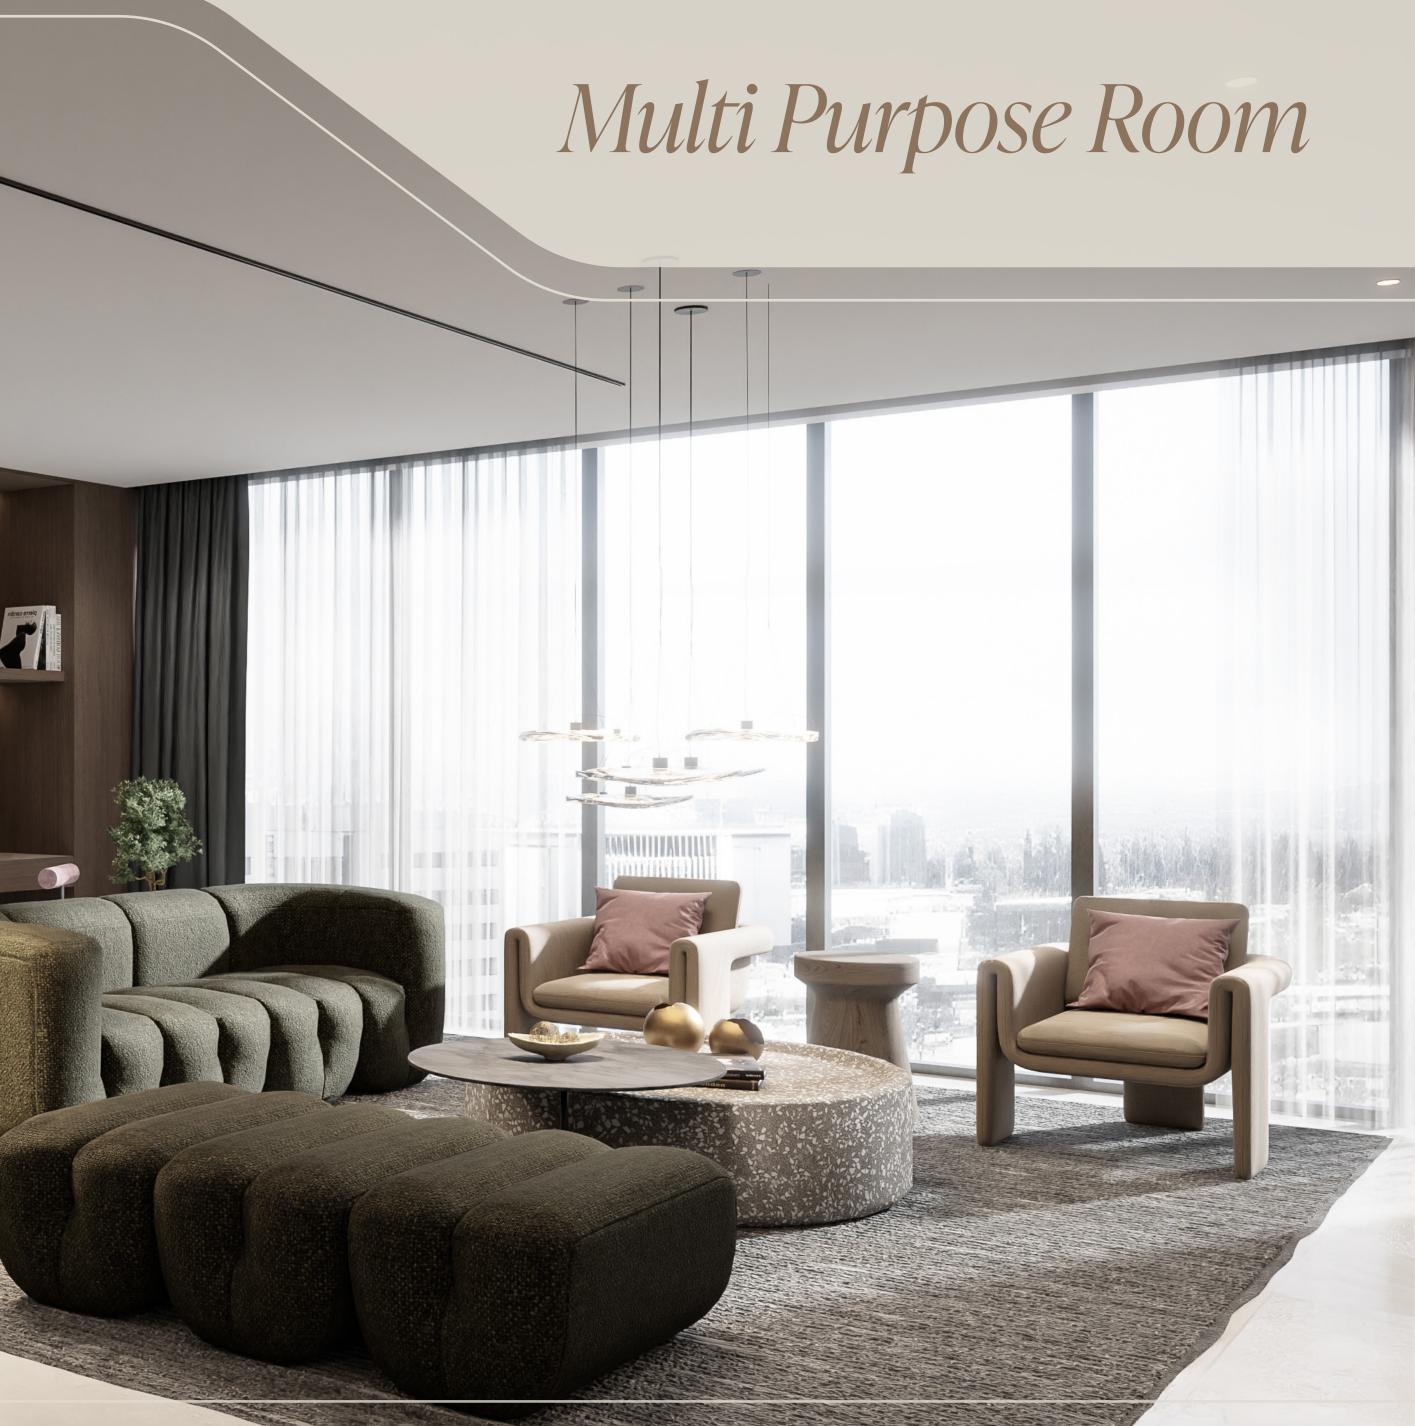

The multi purpose room is a flexible, elegant space for meetings, events, and gatherings. With a sophisticated design, modern amenities, and a customizable layout, it seamlessly blends functionality with style.