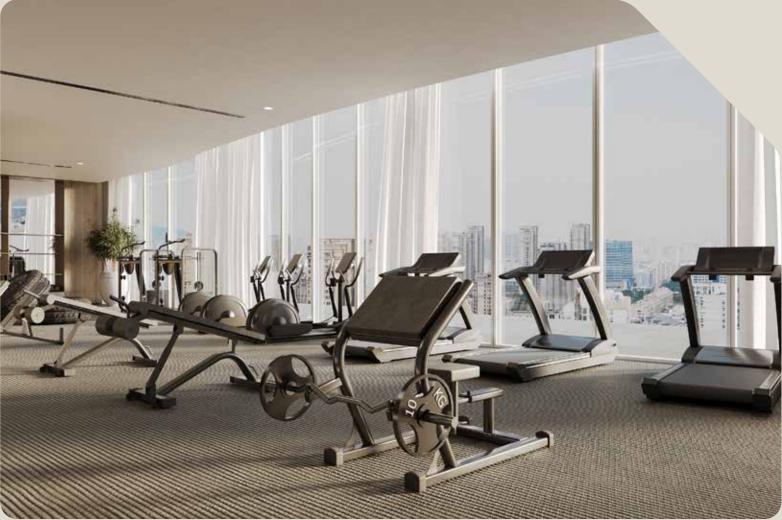

Gym

The gym is a modern, wellequipped space designed to inspire fitness and wellness. With large windows offering stunning views, it creates an energizing environment where you can stay active while enjoying the beauty of the surrounding landscape.