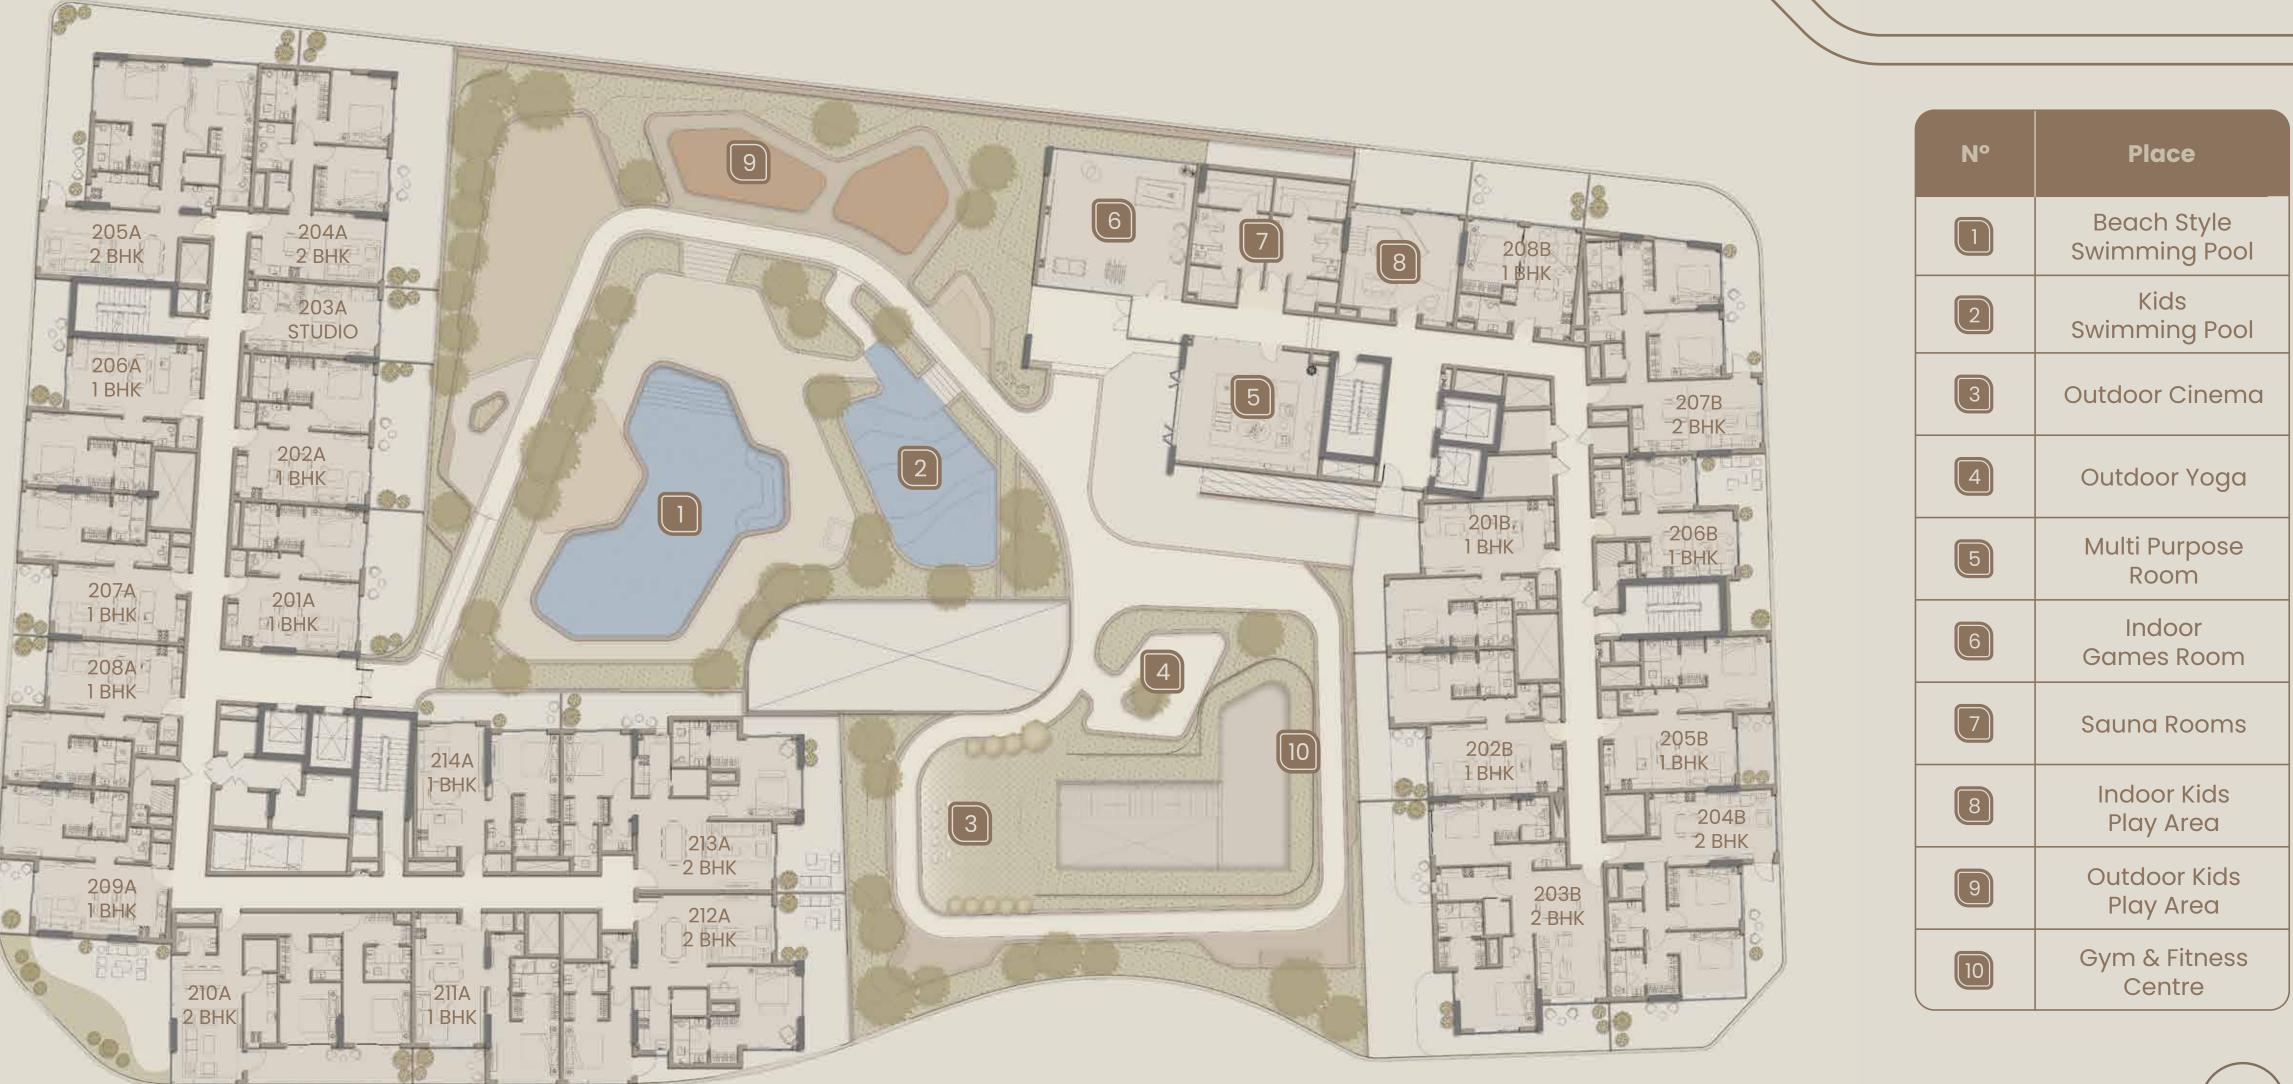

## Amenities

Our amenities are designed to offer you the perfect blend of comfort and convenience. From luxurious features to thoughtful details, every aspect is crafted to enhance your experience and meet your needs.

Enjoy the finest in comfort, all at your fingertips.

Experience Excellence with our Premium Amenities

Outdoor Cinema

Cinema Room

Kid's Play Area

Sauna

Room

Game Room

Fully Equipped Gym

Co Working Spaces

Yoga Space

Kid's Pool

Temperature Control Swimming Pool

The lobby is an elegant and welcoming space that sets the tone for the entire building. With its sophisticated design, featuring sleek finishes, refined lighting, and stylish furniture, it creates a warm and inviting atmosphere. Thoughtful details and spacious layout make it a perfect introduction to the luxurious living experience that awaits.