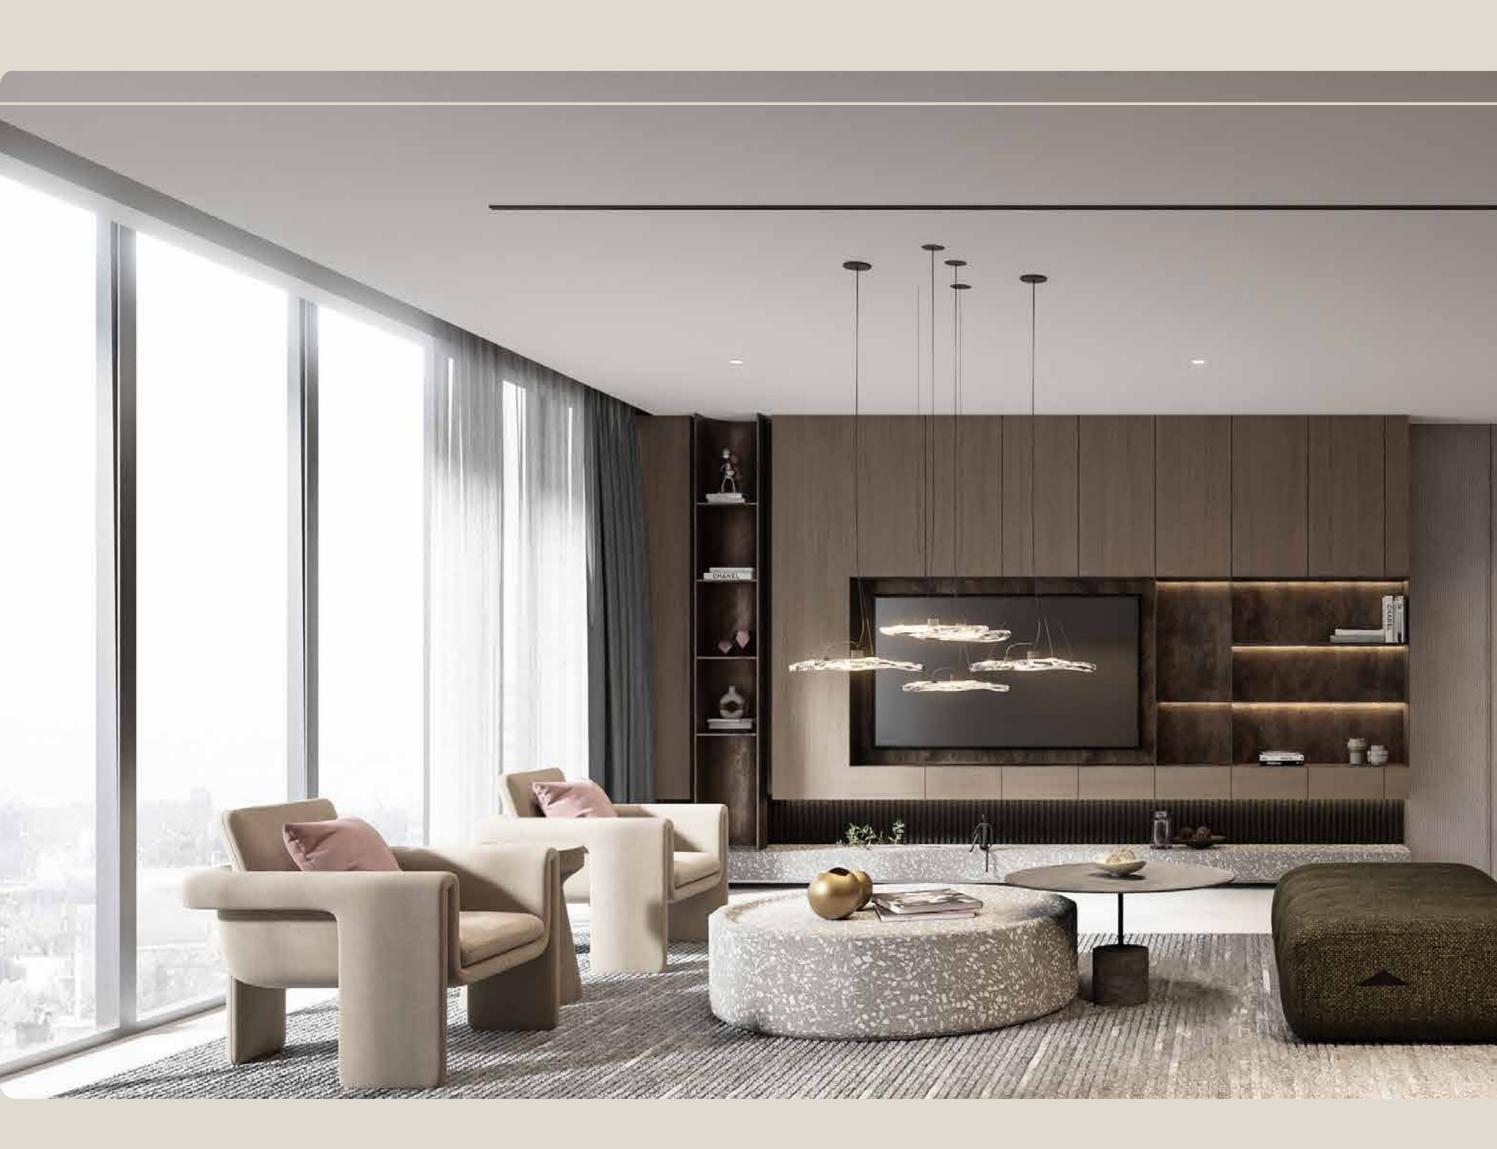

#### Living

The living area is bright and welcoming, featuring a textured accent wall that add depth and character to the space. It's elegantly decorated with stylish plants, adding a touch of greenery and warmth to the modern, open design.