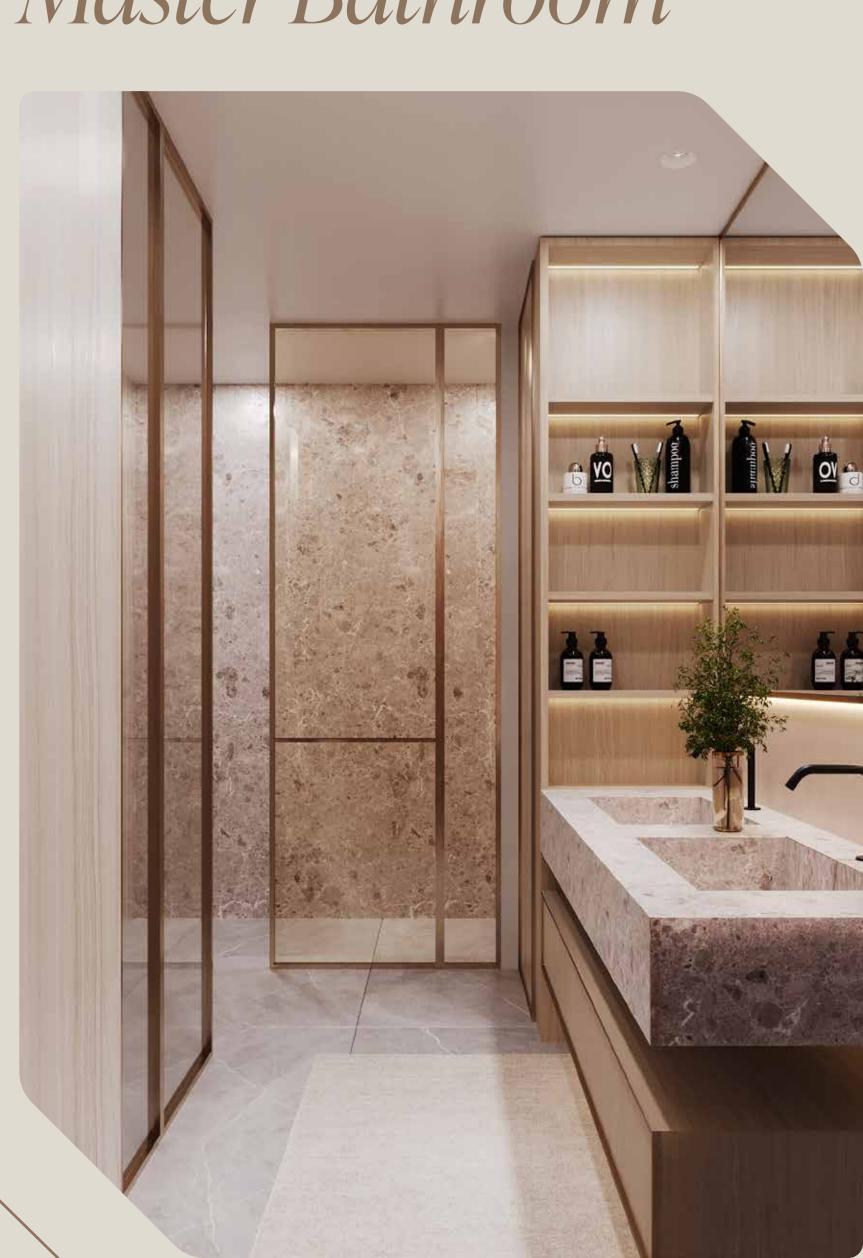

The master bathroom is a luxurious sanctuary, featuring sleek finishes and elegant design. It boasts high-end materials, with a spacious layout that includes a large shower and modern fixtures. The use of light colors and refined details creates a serene, spa-like atmosphere perfect for relaxation and rejuvenation.

#### Master Bathroom