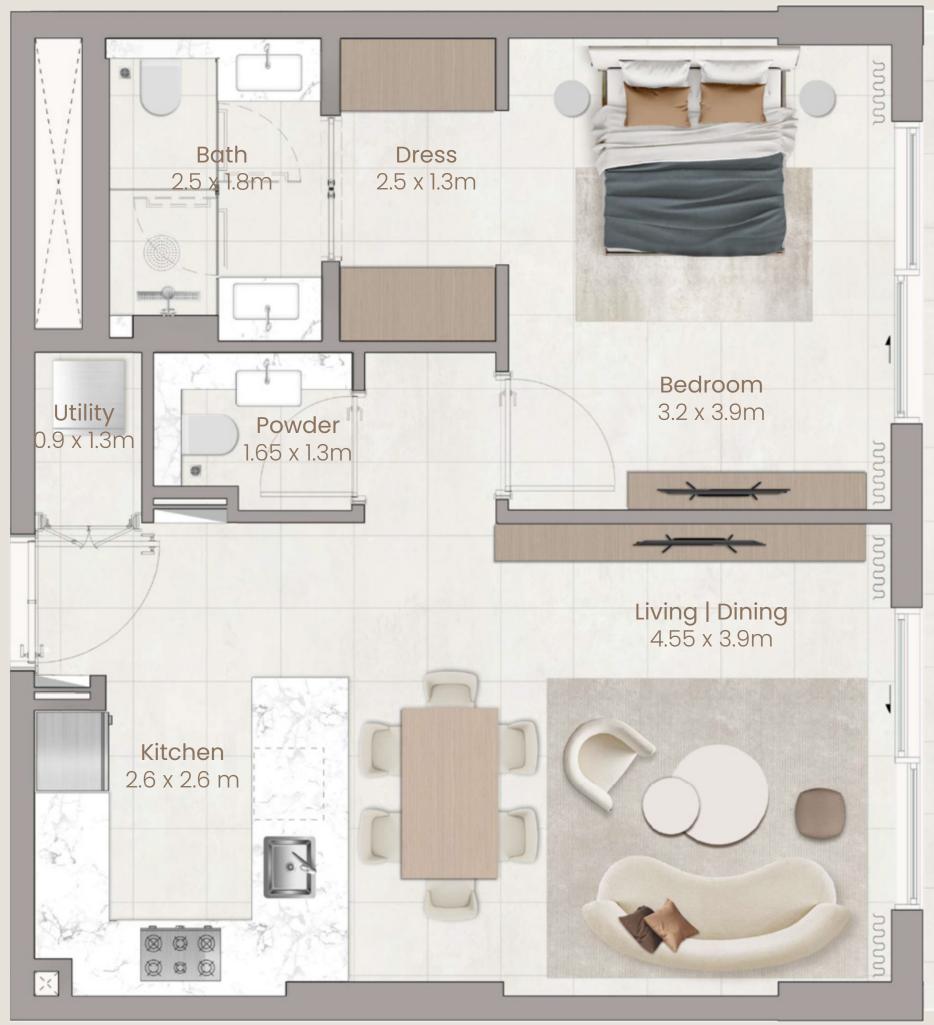

#### Two Bedroom Type

Note: More unit options available.

| Type 2.2C   Block B |              |
|---------------------|--------------|
| Living Space        | Area (sq ft. |
| Suite Area          | 1071.00      |
| Balcony Area        | 533.00       |
| Total Area          | 1604.00      |