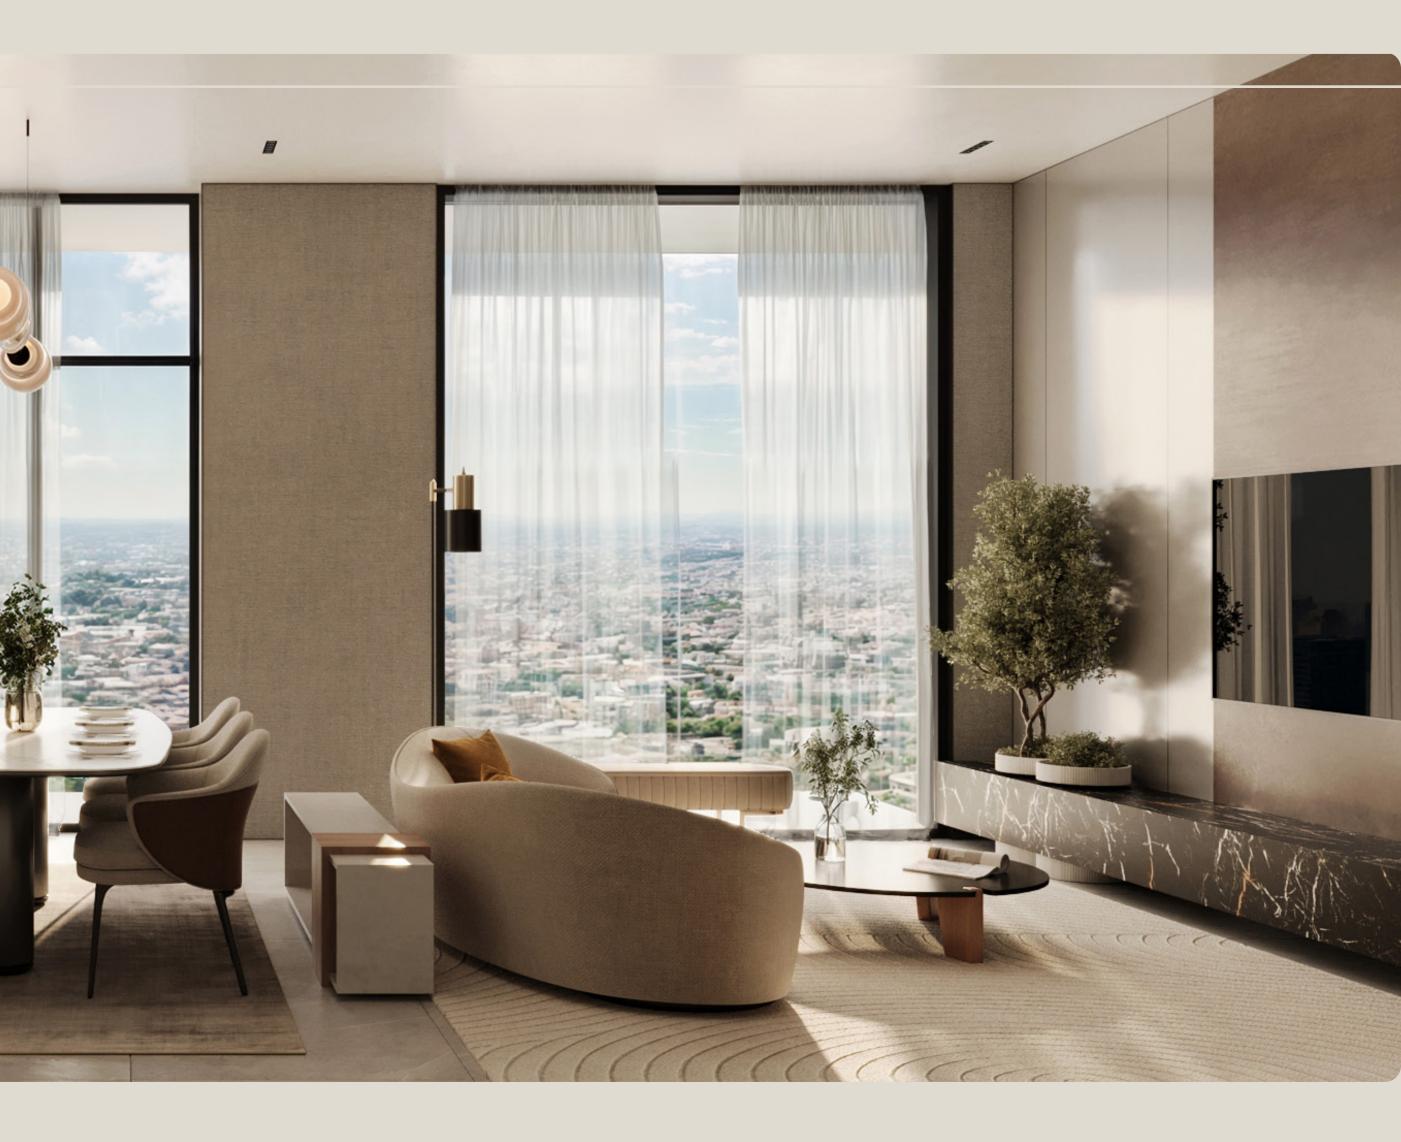

1 Bedroom Apartment

2 Bedroom Apartment

3 Bedroom Apartment

The integrated living, dining, and kitchen area is a bright, luxurious space with a seamless layout. A large window floods the room with natural light, enhancing its open feel. Light tones create a serene and sophisticated ambiance. High-end finishes and refined details add a touch of elegance. It's a perfect blend of functionality and style for modern living.

#### Living

The living area is bright and welcoming, featuring a textured accent wall that add depth and character to the space. It's elegantly decorated with stylish plants, adding a touch of greenery and warmth to the modern, open design.