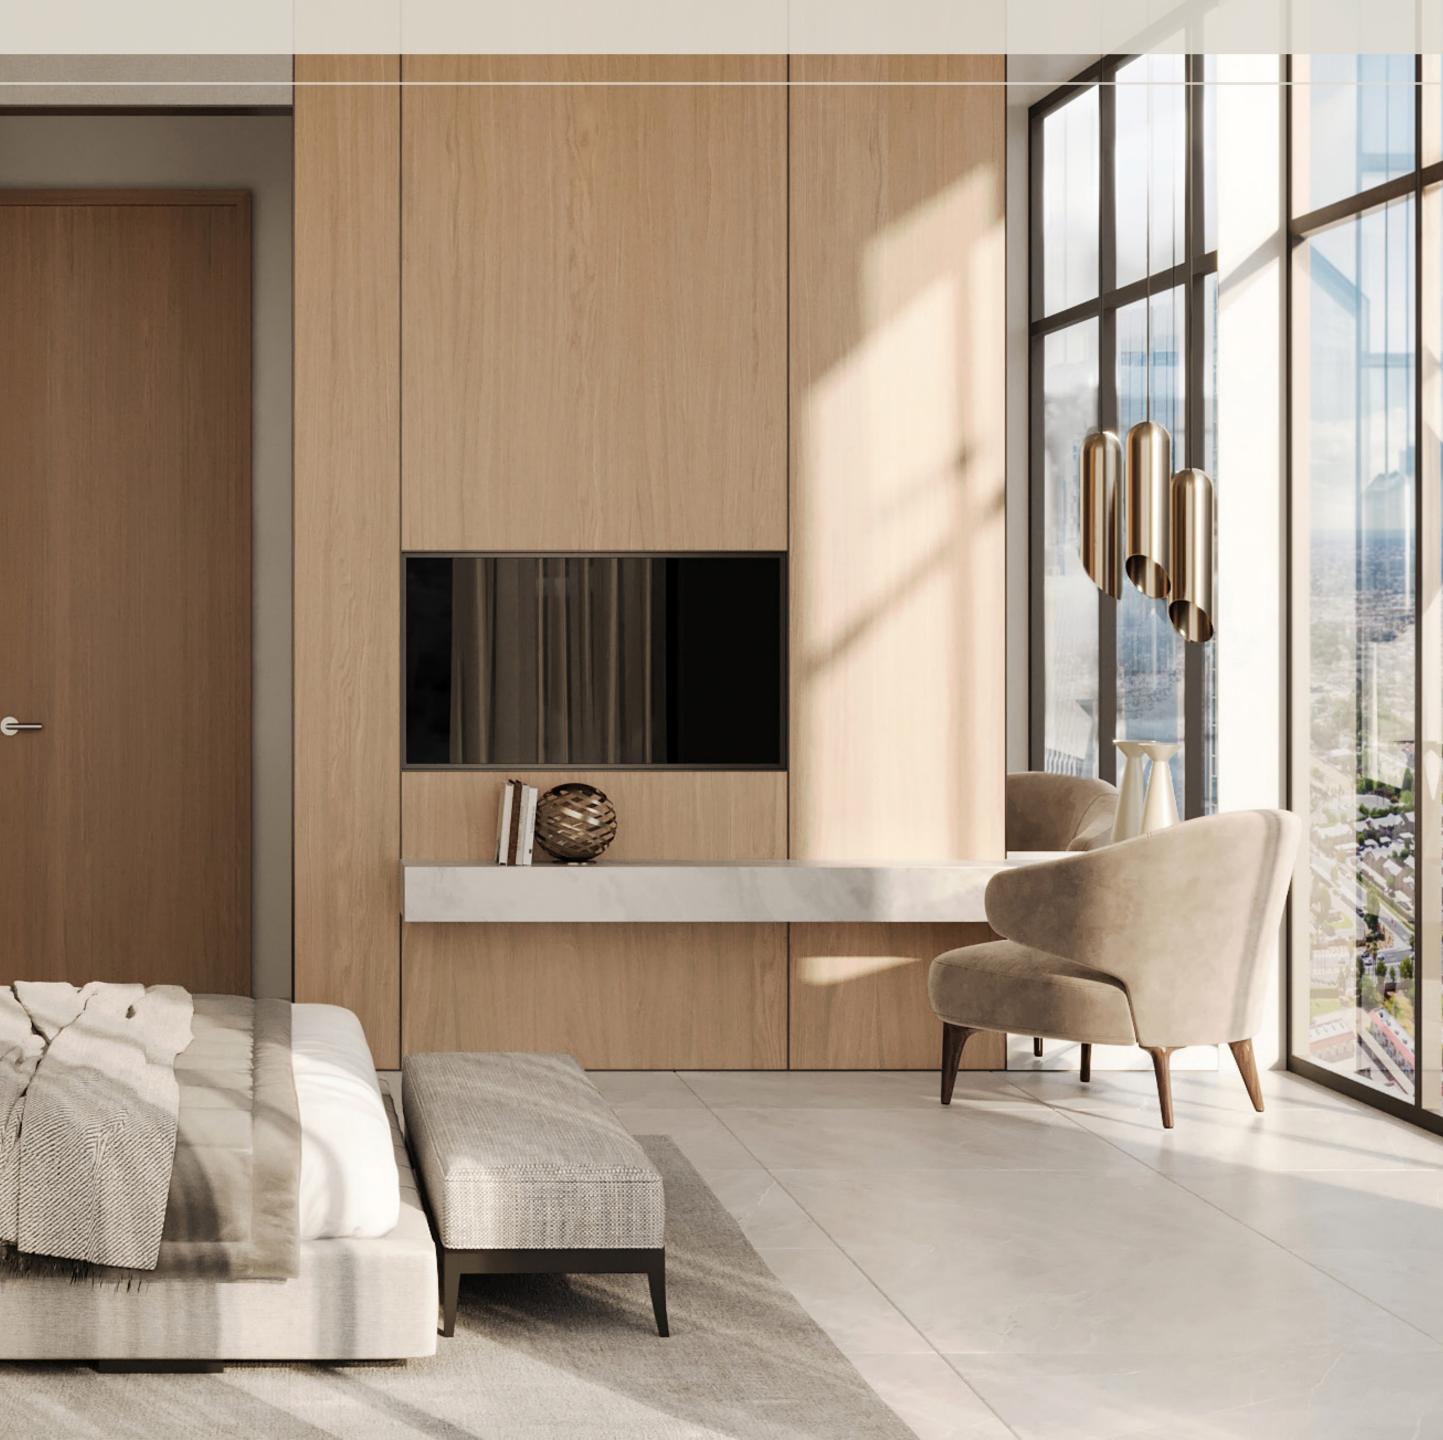

#### Master Bedroom

The master bedroom, featuring a unique wood wall panel with elegant curves that contrast beautifully with a sleek light grey panel, creates a calm and inviting retreat. The light color palette enhances the sense of openness, while the wooden accents add warmth and a touch of nature.