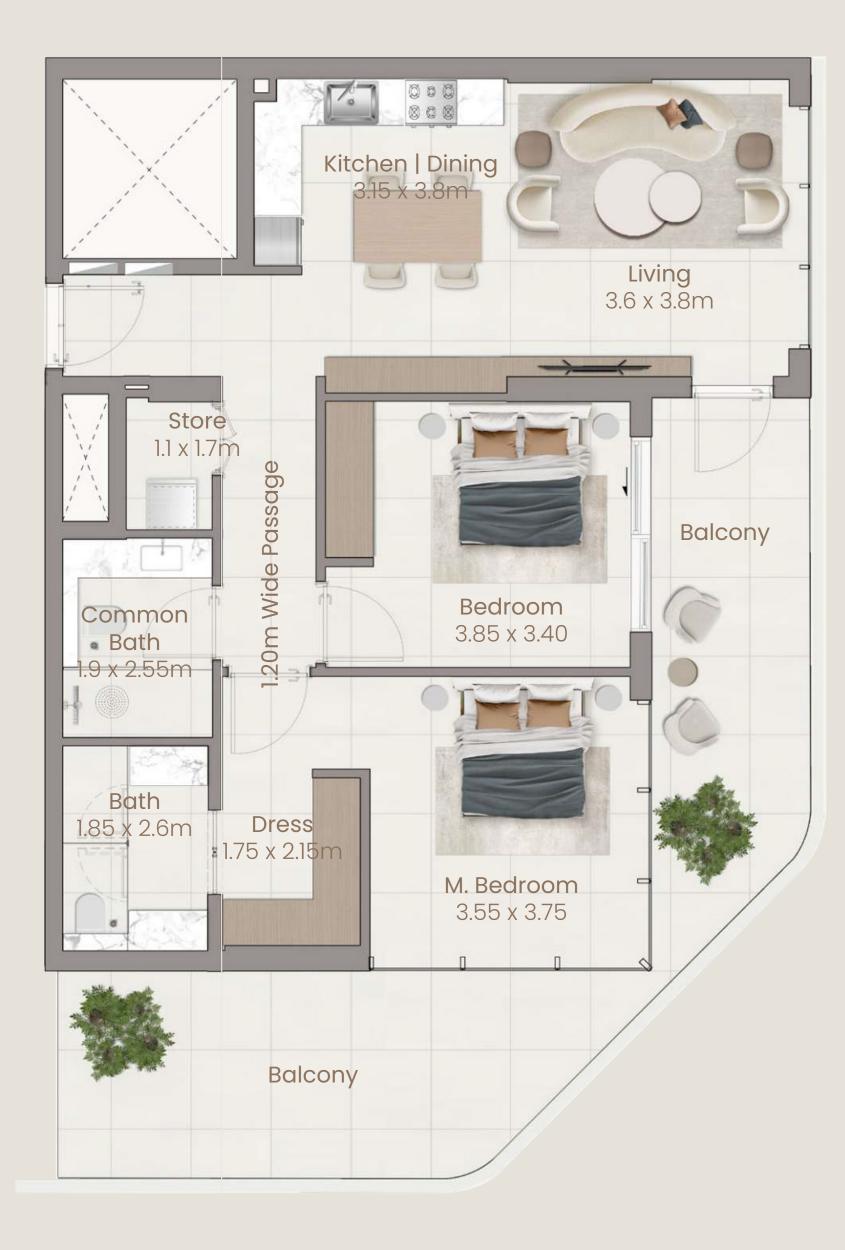

#### Two Bedroom Type

Note: More unit options available.

| Type 7A   Block B |             |  |
|-------------------|-------------|--|
| Living Space      | Area (sq ft |  |
| Suite Area        | 912.00      |  |
| Balcony Area      | 347.00      |  |
| Total Area        | 1259.00     |  |