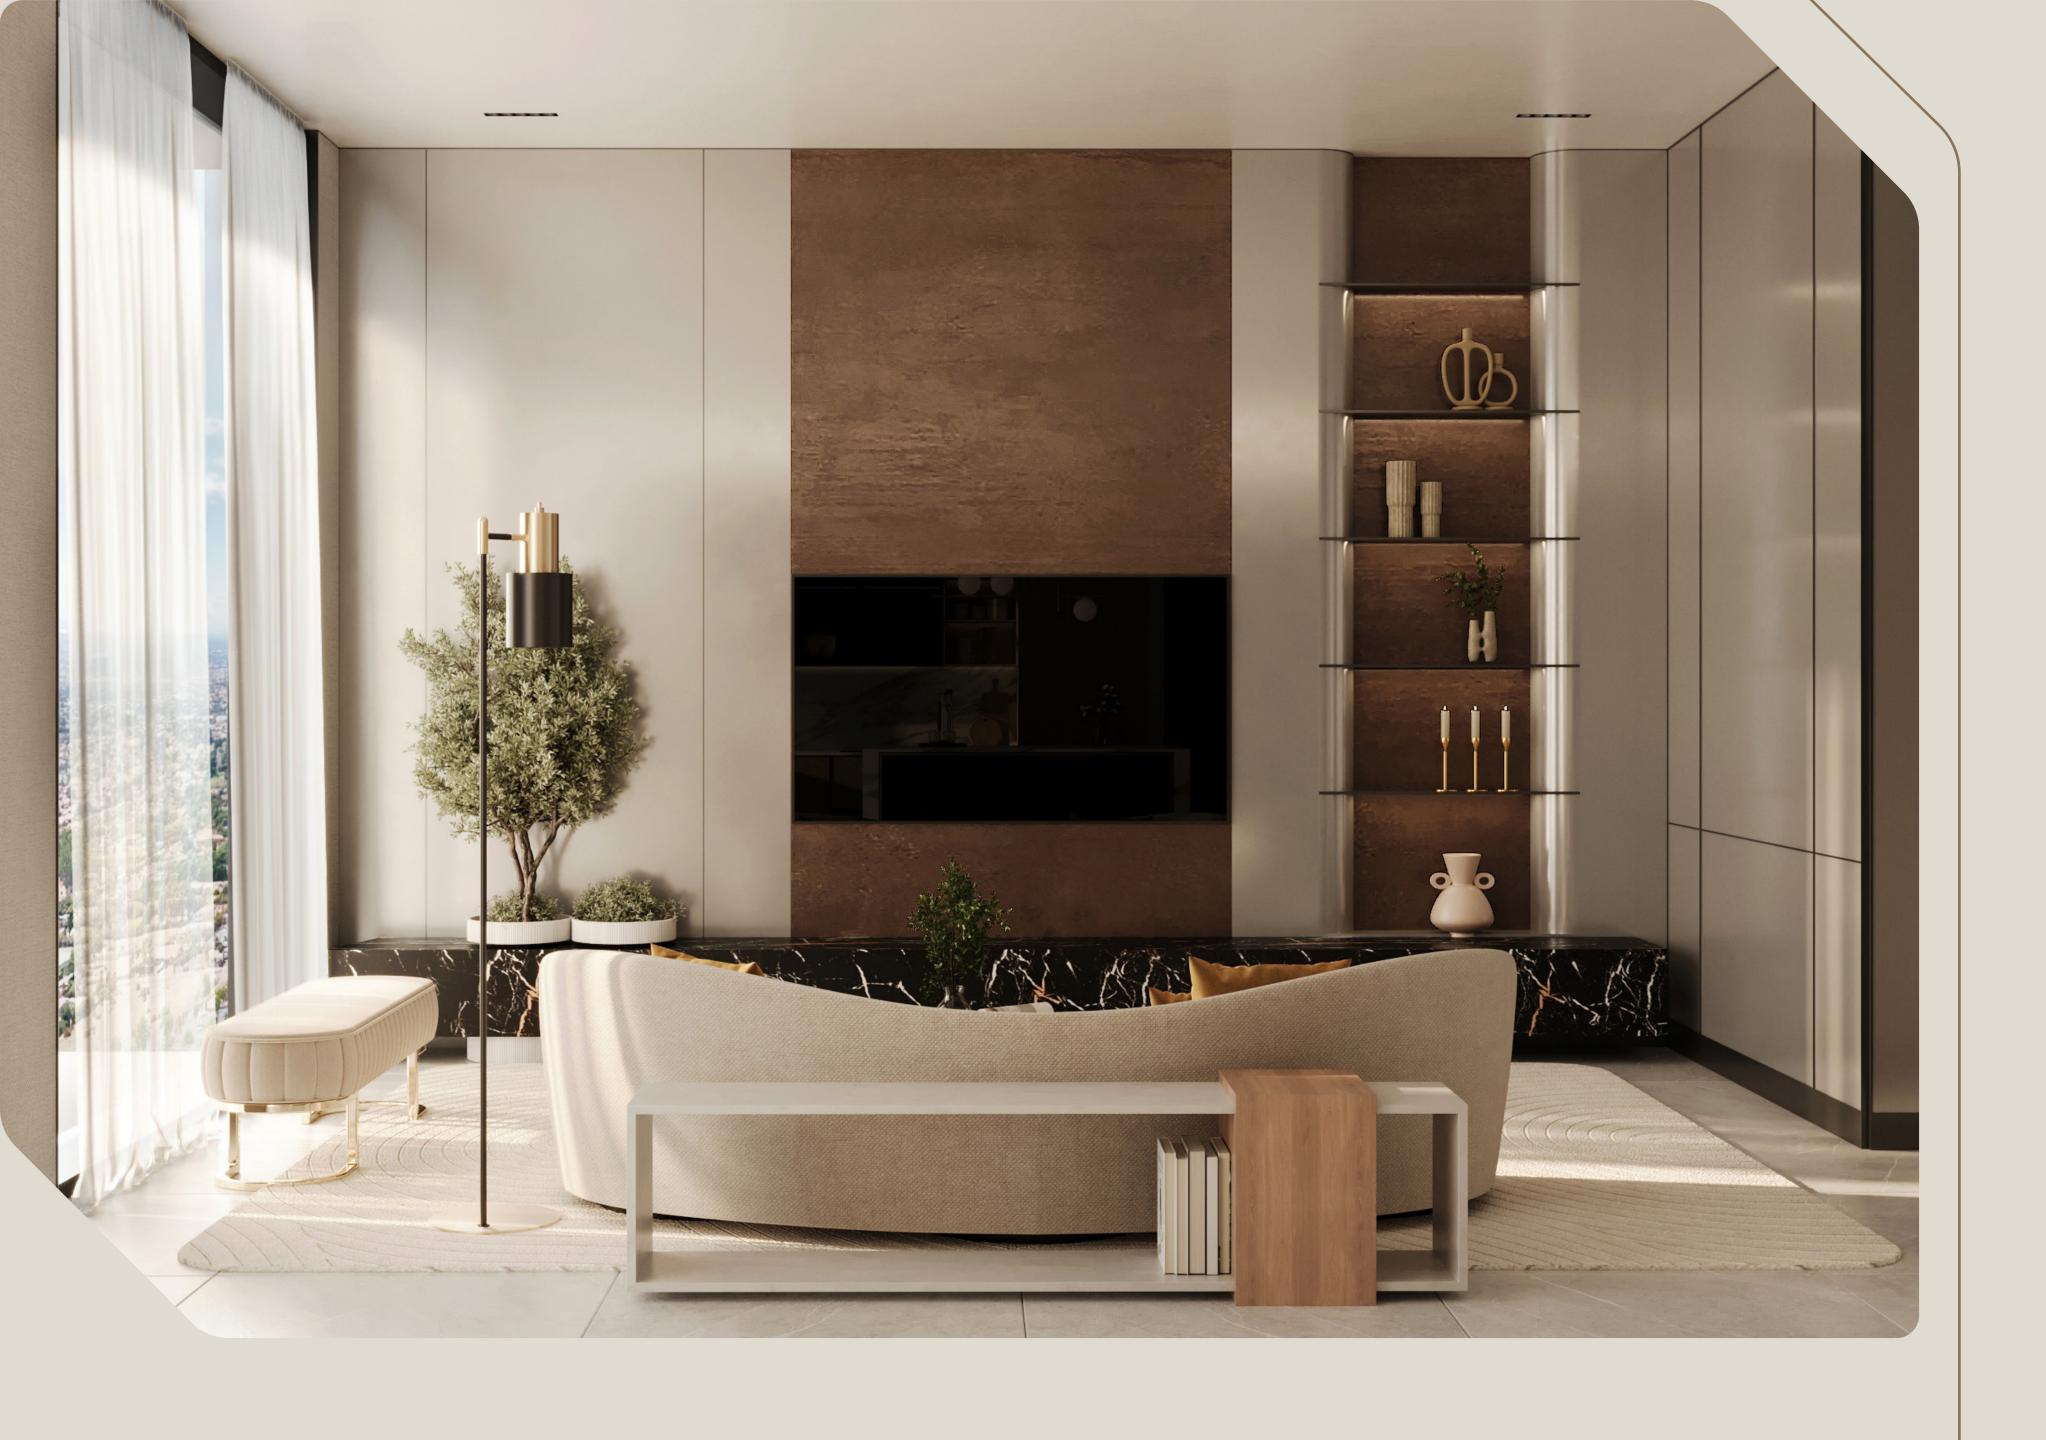

Fully Equipped Gym

Co Working Spaces

Yoga Space

Kid's Pool

Temperature Control Swimming Pool

The lobby is an elegant and welcoming space that sets the tone for the entire building. With its sophisticated design, featuring sleek finishes, refined lighting, and stylish furniture, it creates a warm and inviting atmosphere. Thoughtful details and spacious layout make it a perfect introduction to the luxurious living experience that awaits.