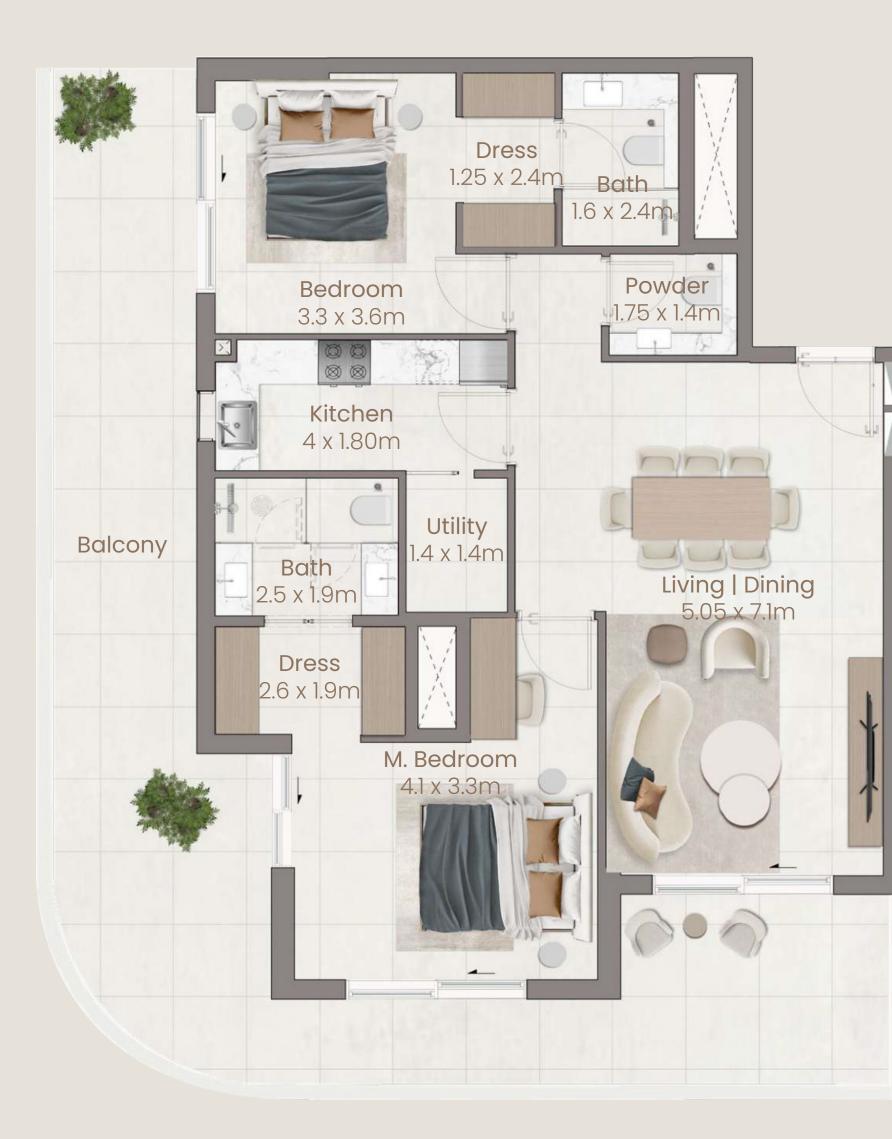

#### Two Bedroom Type

Note: More unit options available.

| Type 2.2C   Block B |              |
|---------------------|--------------|
| Living Space        | Area (sq ft. |
| Suite Area          | 1071.00      |
| Balcony Area        | 533.00       |
| Total Area          | 1604.00      |