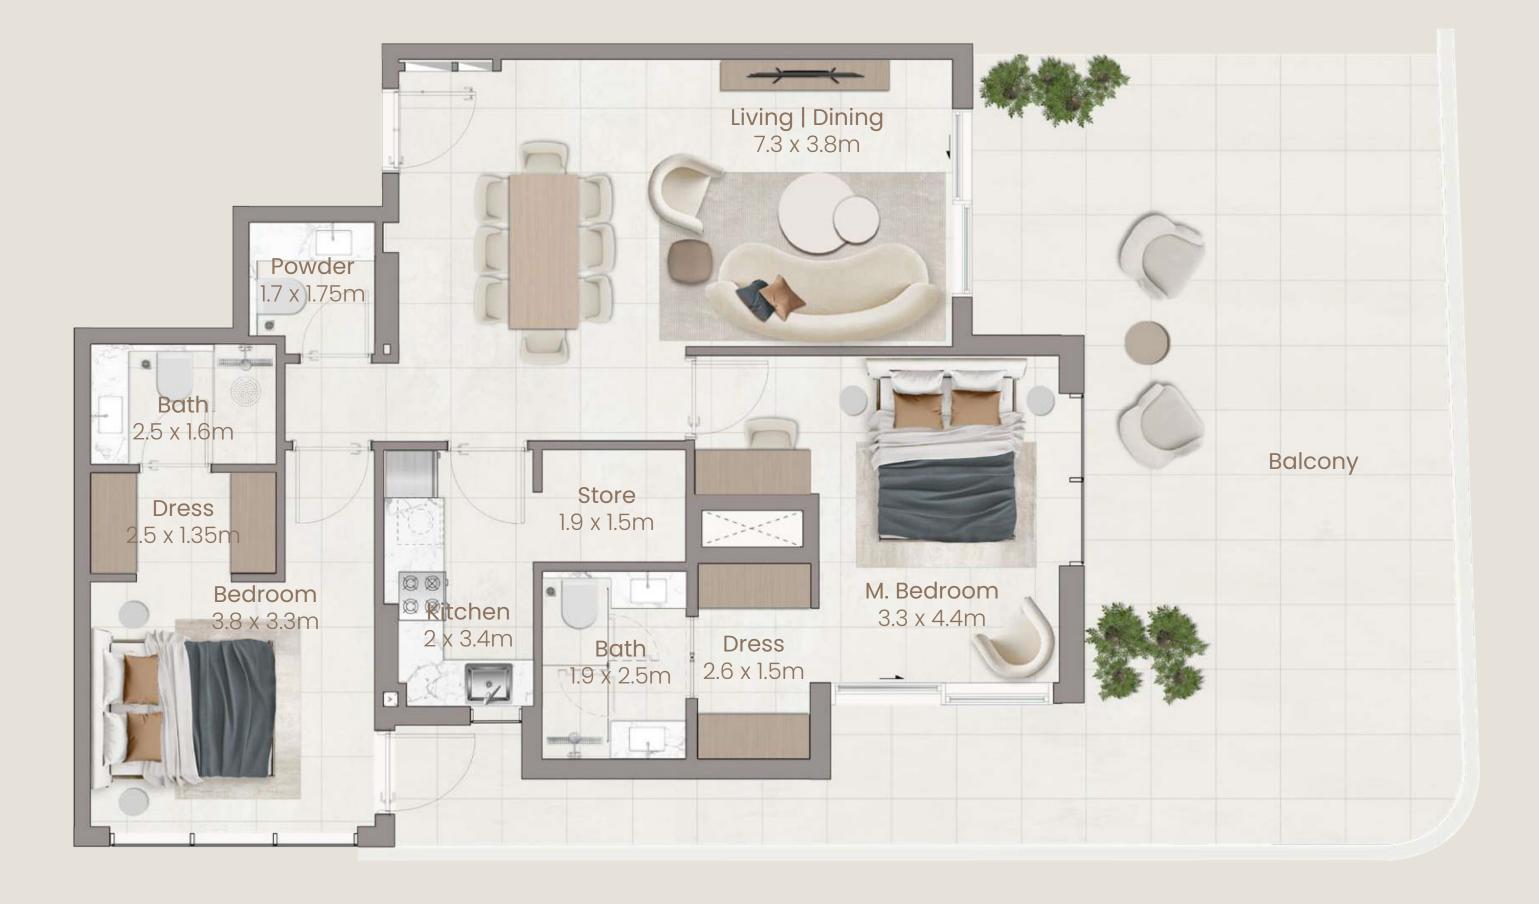

## Two Bedroom Type

Note: More unit options available.

| Type 2C   Block A |              |
|-------------------|--------------|
| Living Space      | Area (sq ft. |
| Suite Area        | 1122.00      |
| Balcony Area      | 774.00       |
| Total Area        | 1896.00      |