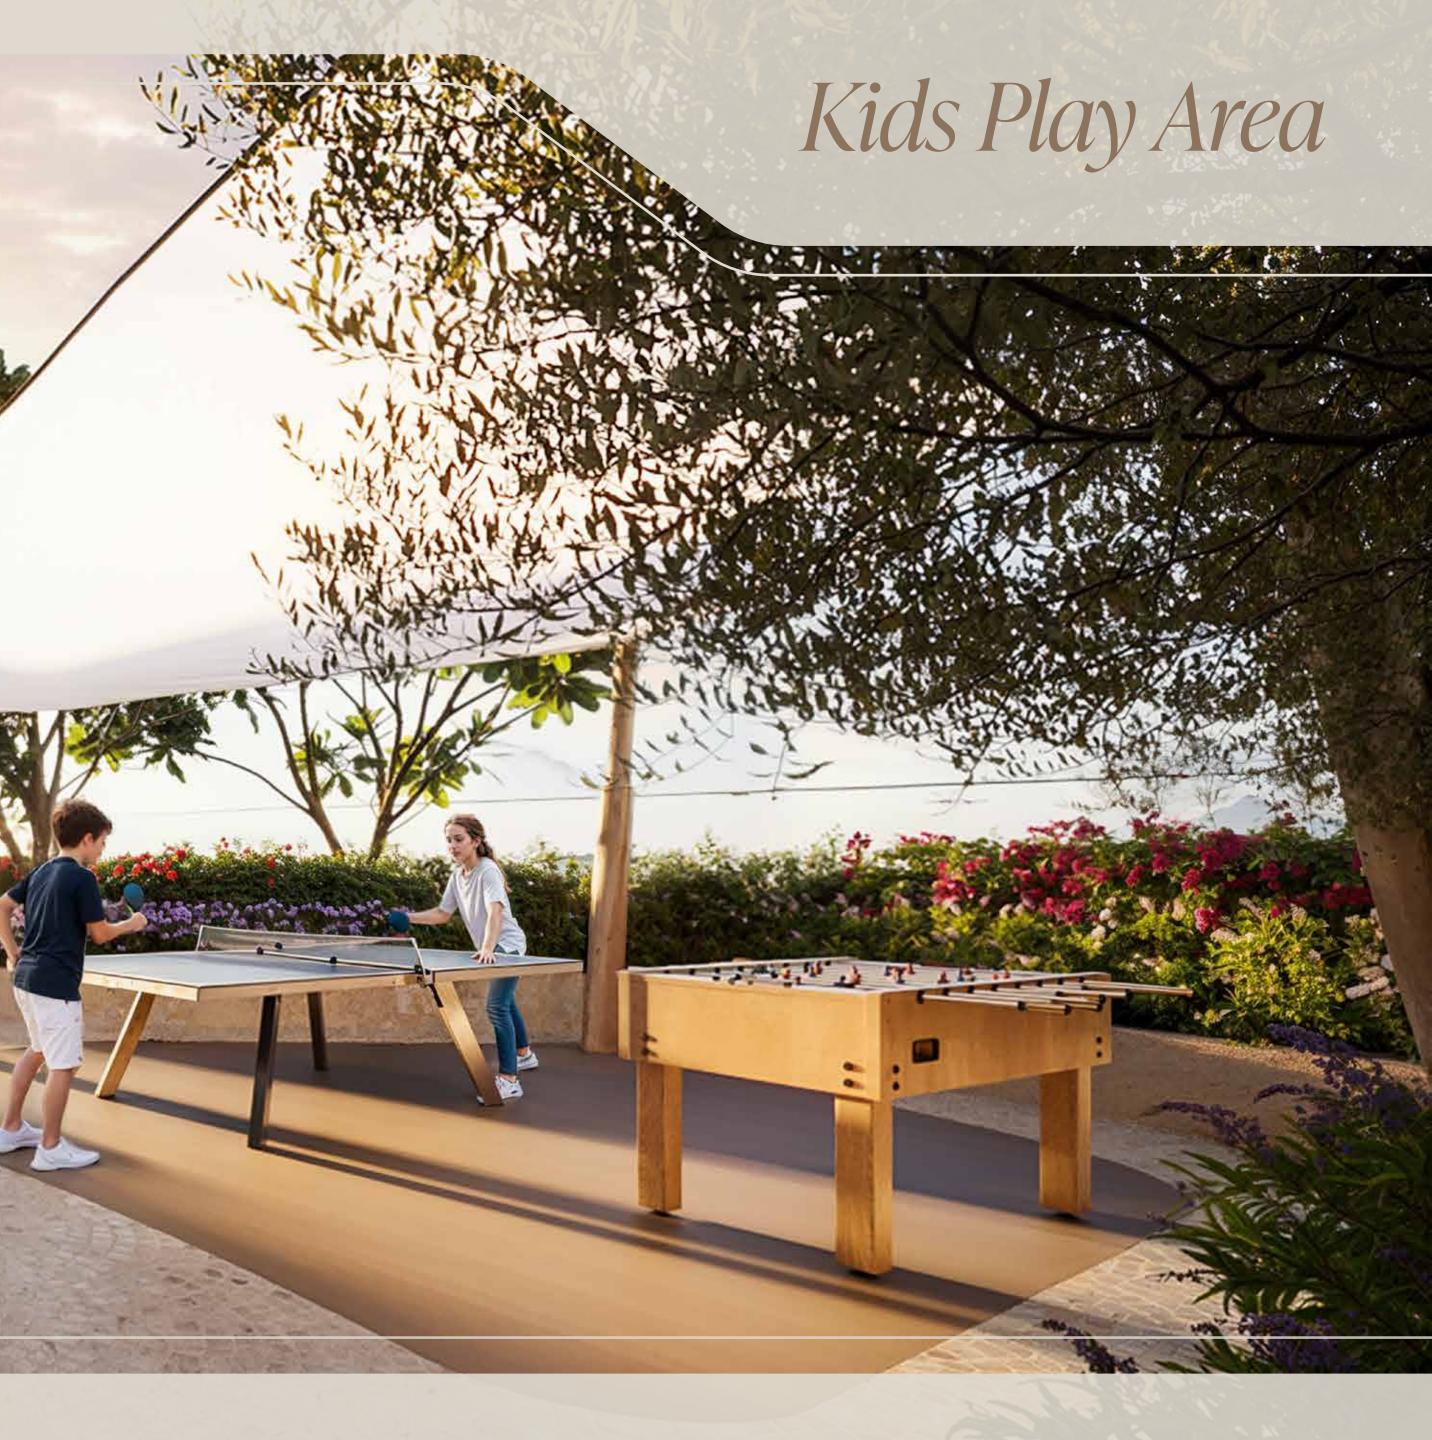

Enjoy the finest in comfort, all at your fingertips.

Experience Excellence with our Premium Amenities

Outdoor Cinema

Cinema Room

Kid's Play Area

Sauna

Room

Game Room

The outdoor kids' play area is a lively space filled with interactive elements designed to inspire imagination and activity. Surrounded by lush greenery, it offers a secure and cheerful environment for children to enjoy endless adventures.