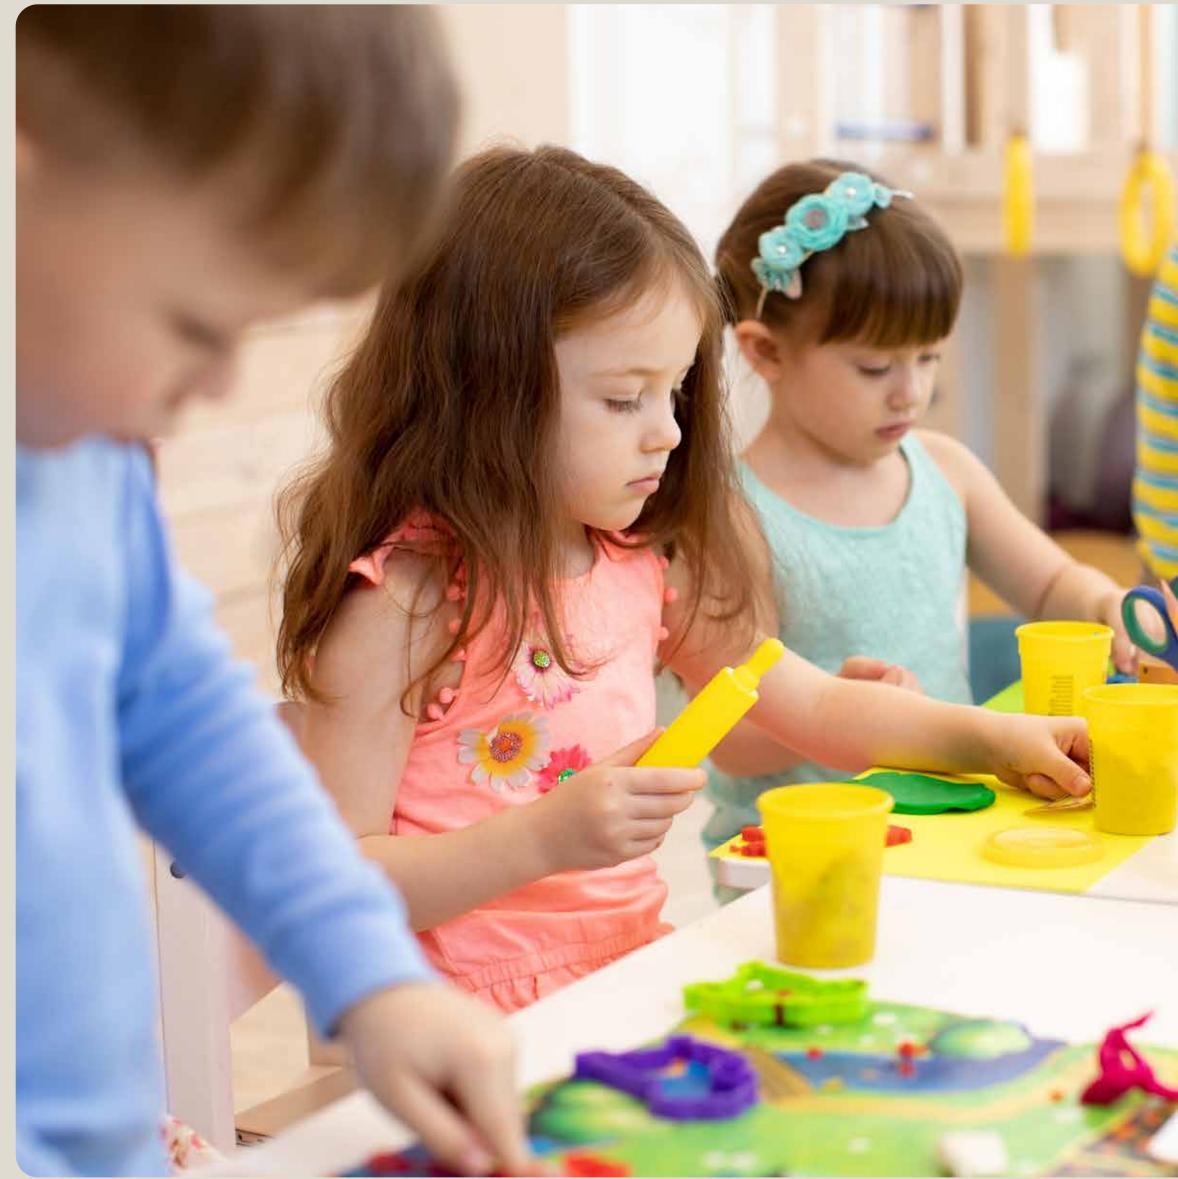

#### Kids Indoor Play Area

The kids' indoor play area is a safe, vibrant space designed for fun and creativity. With interactive elements and a thoughtful layout, it encourages play, exploration, and socializing in a secure environment.

The outdoor kids' play area is a lively space filled with interactive elements designed to inspire imagination and activity. Surrounded by lush greenery, it offers a secure and cheerful environment for children to enjoy endless adventures.