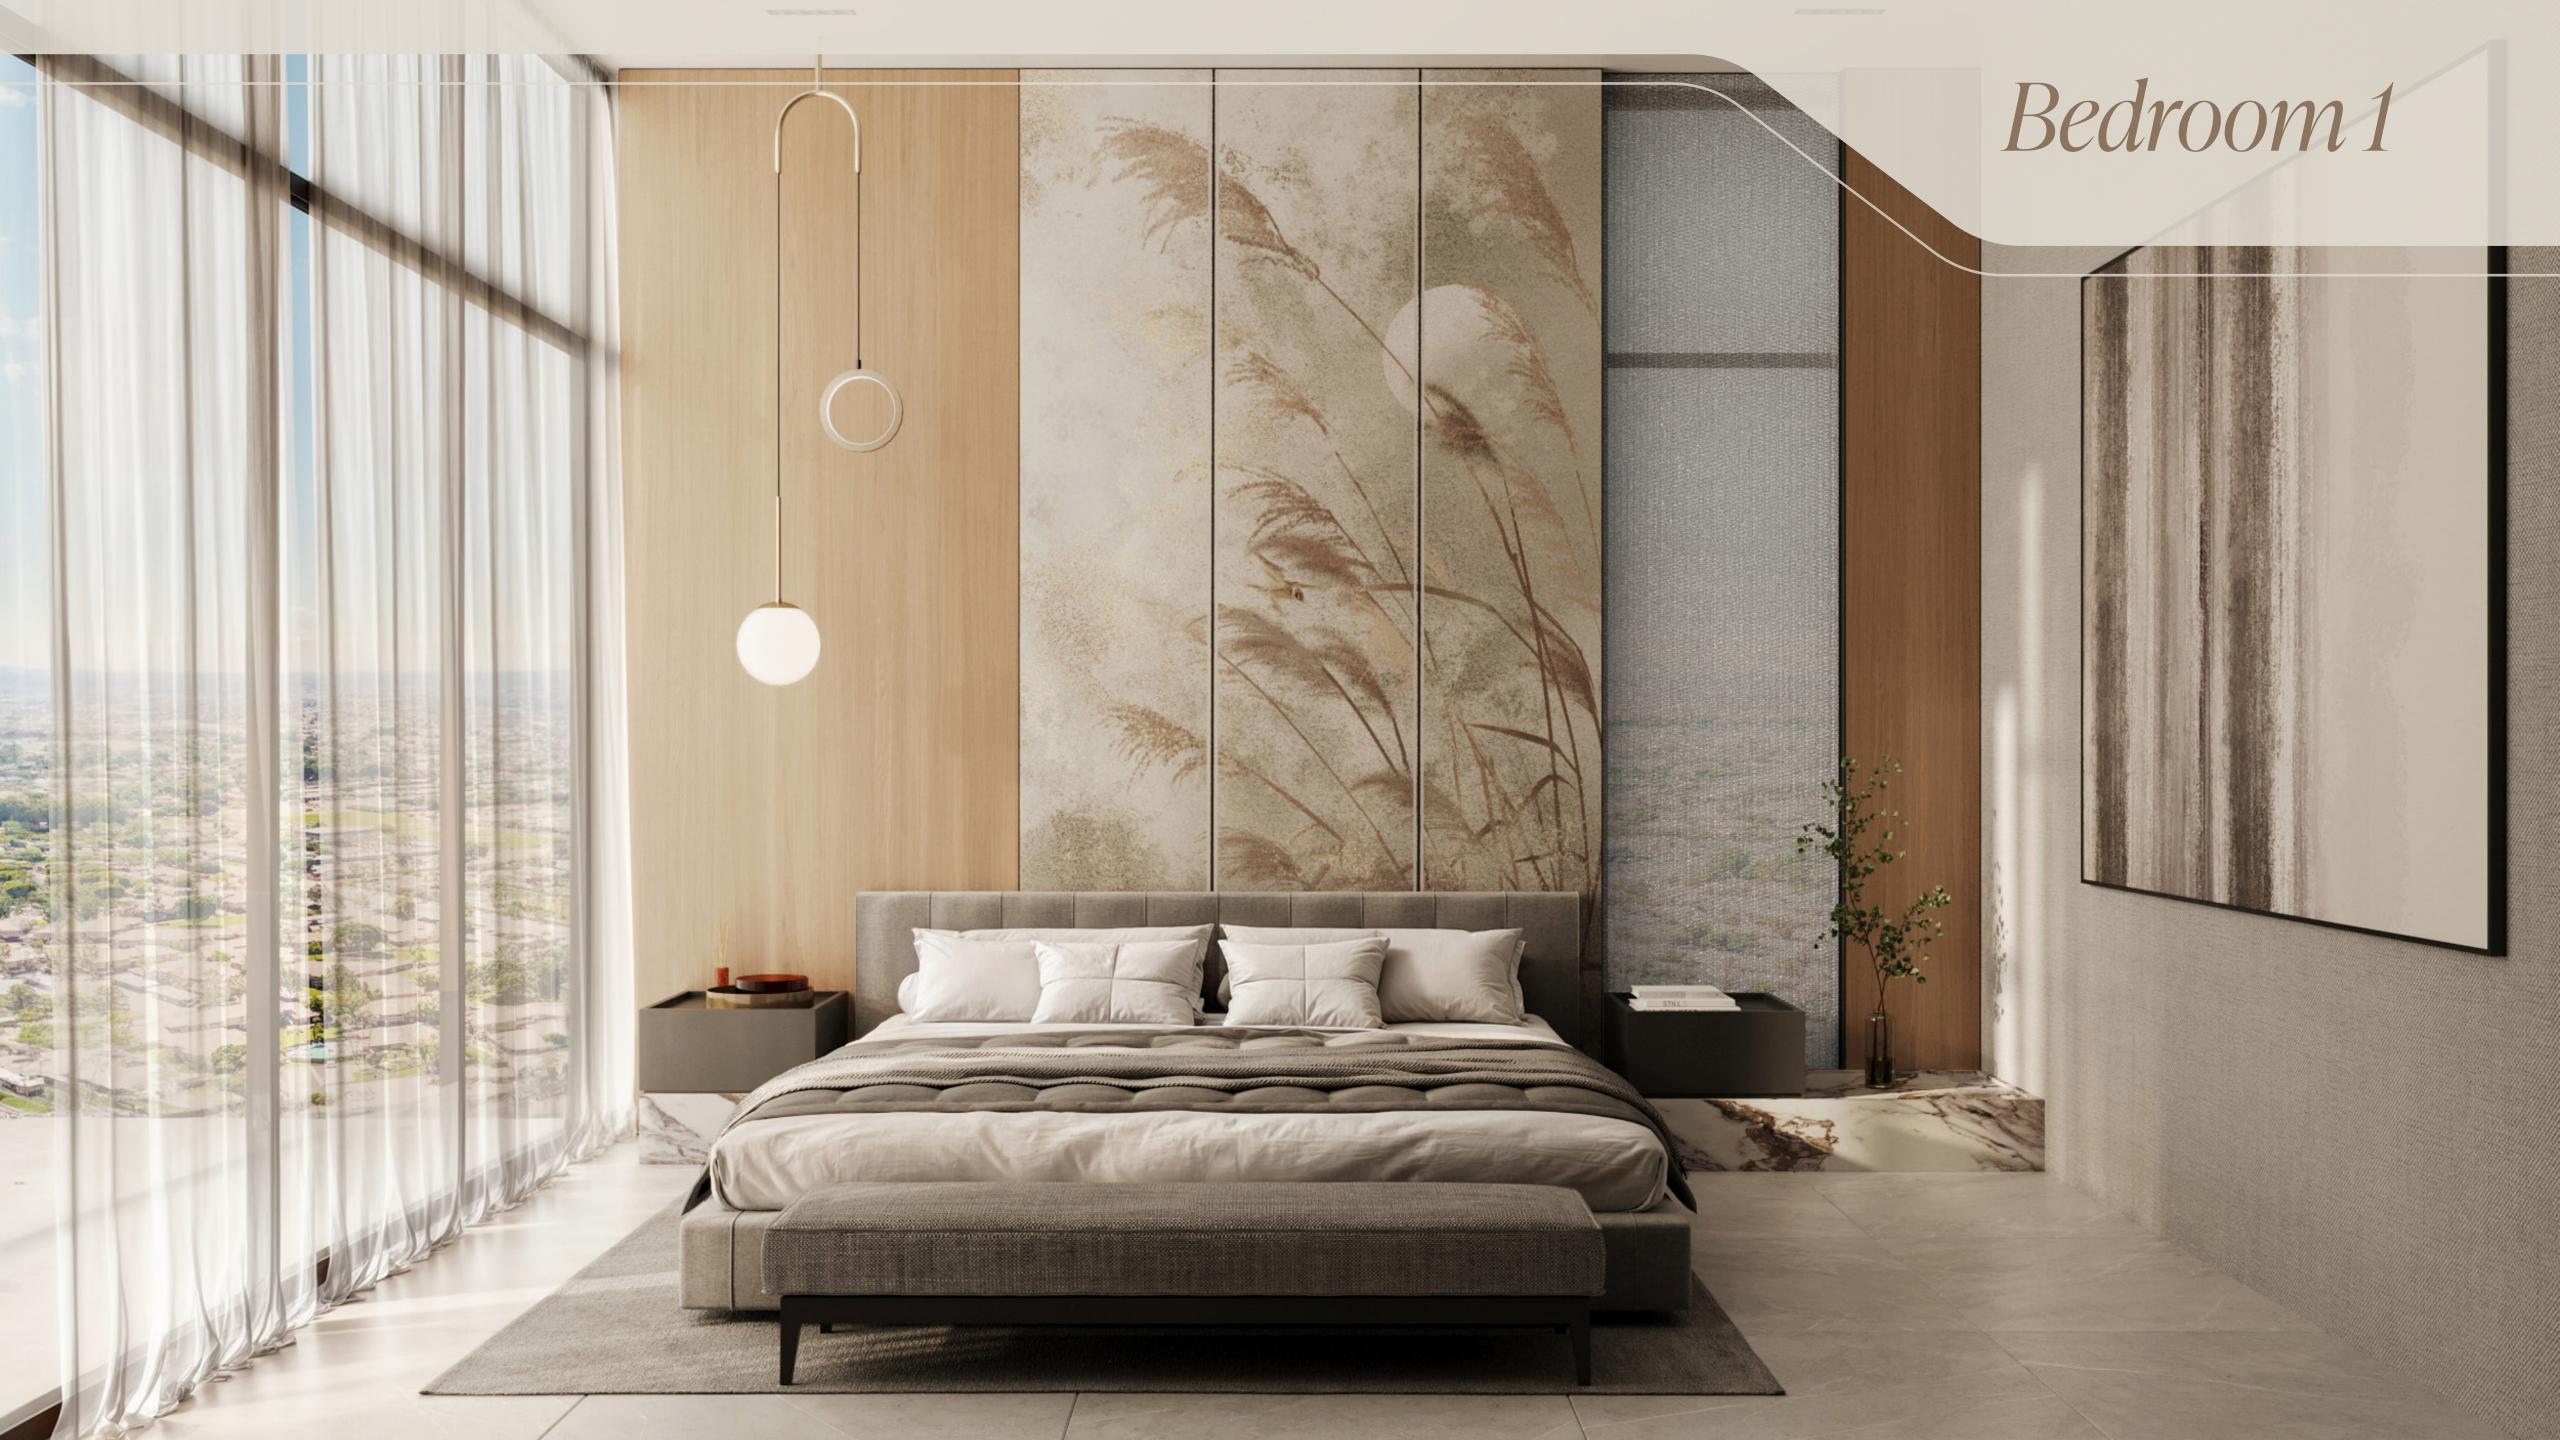

Bedroom I is a peaceful space, enhanced by textured wall panels that add depth and sophistication. The standout feature is a leaf-inspired wall, which contrasts beautifully with the warm wood wall, adding a natural, refreshing element to the room and creating a harmonious and relaxing environment. and the state line