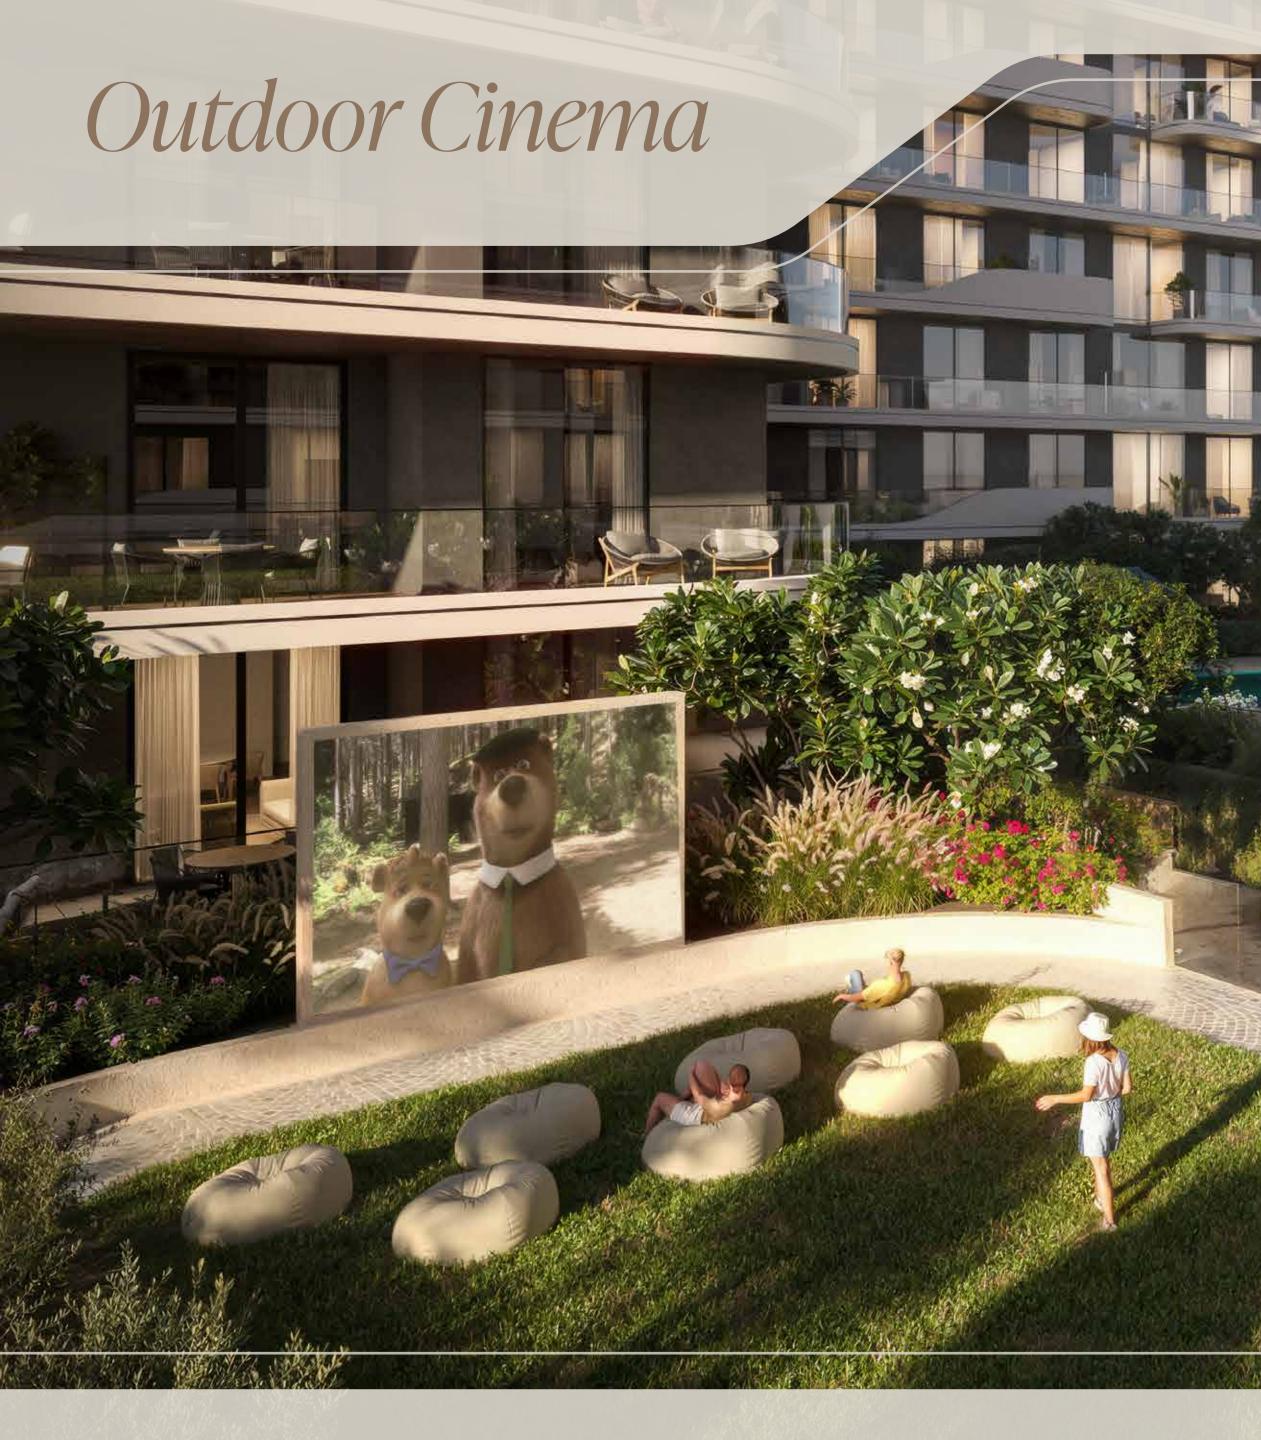

Enjoy the finest in comfort, all at your fingertips.

Experience Excellence with our Premium Amenities

Outdoor Cinema

Cinema Room

Kid's Play Area

Sauna

Room

Game Room

The outdoor cinema offers a unique entertainment experience under the open sky. Designed with comfort in mind, it features cozy seating surrounded by lush greenery, creating an intimate and relaxed atmosphere. Perfect for movie nights, it seamlessly combines nature and leisure in a stylish and inviting setting.