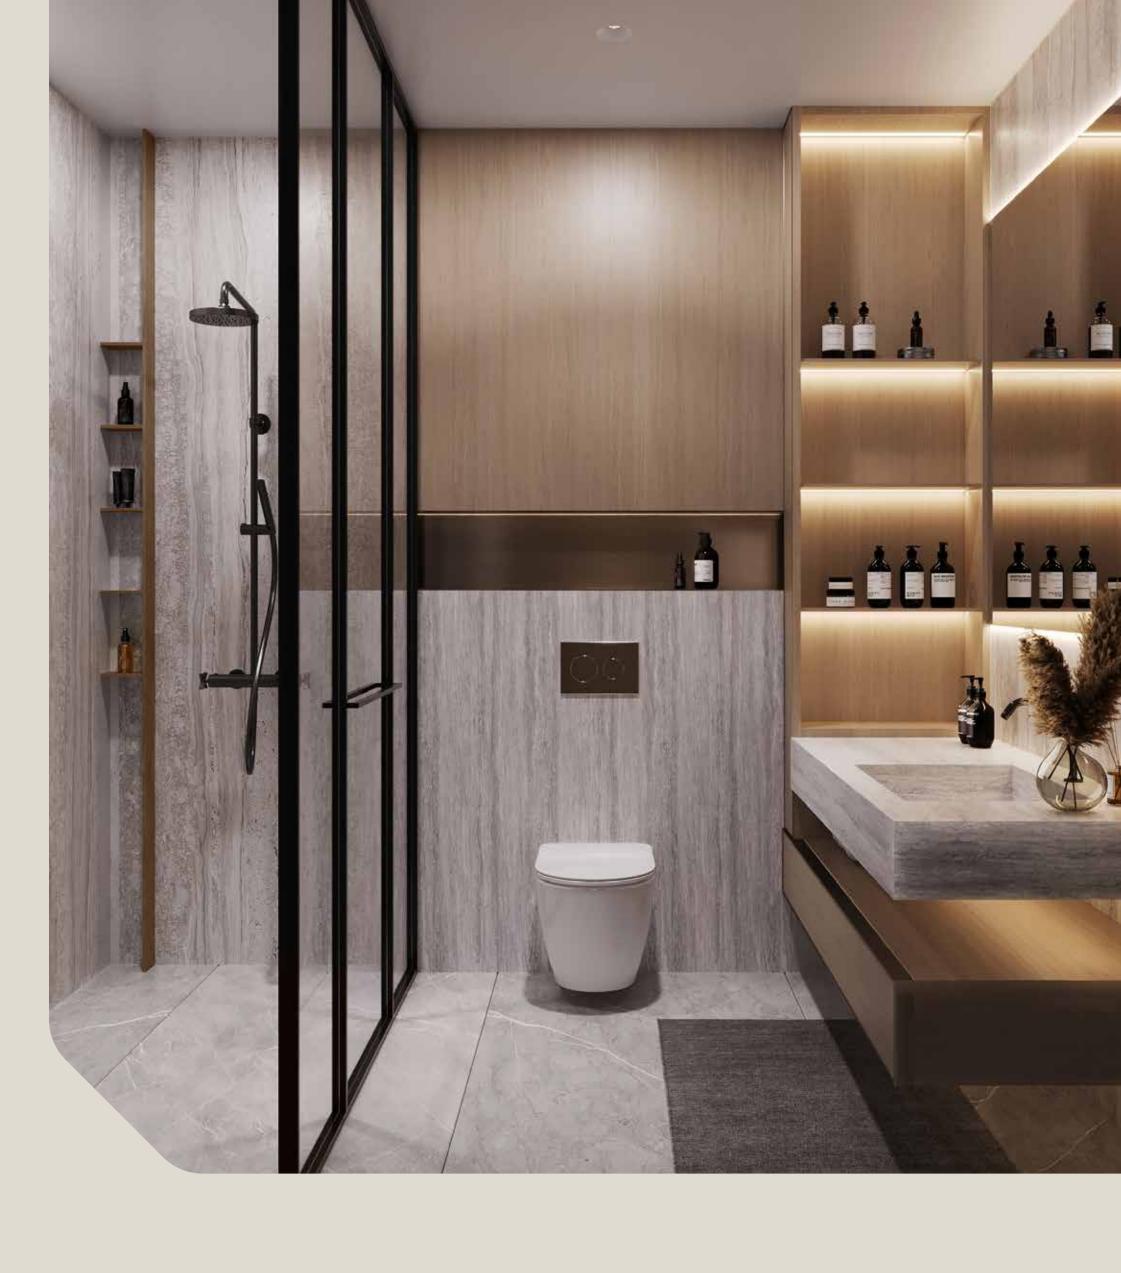

The master bathroom is a luxurious sanctuary, featuring sleek finishes and elegant design. It boasts high-end materials, with a spacious layout that includes a large shower and modern fixtures. The use of light colors and refined details creates a serene, spa-like atmosphere perfect for relaxation and rejuvenation.

#### Master Bathroom