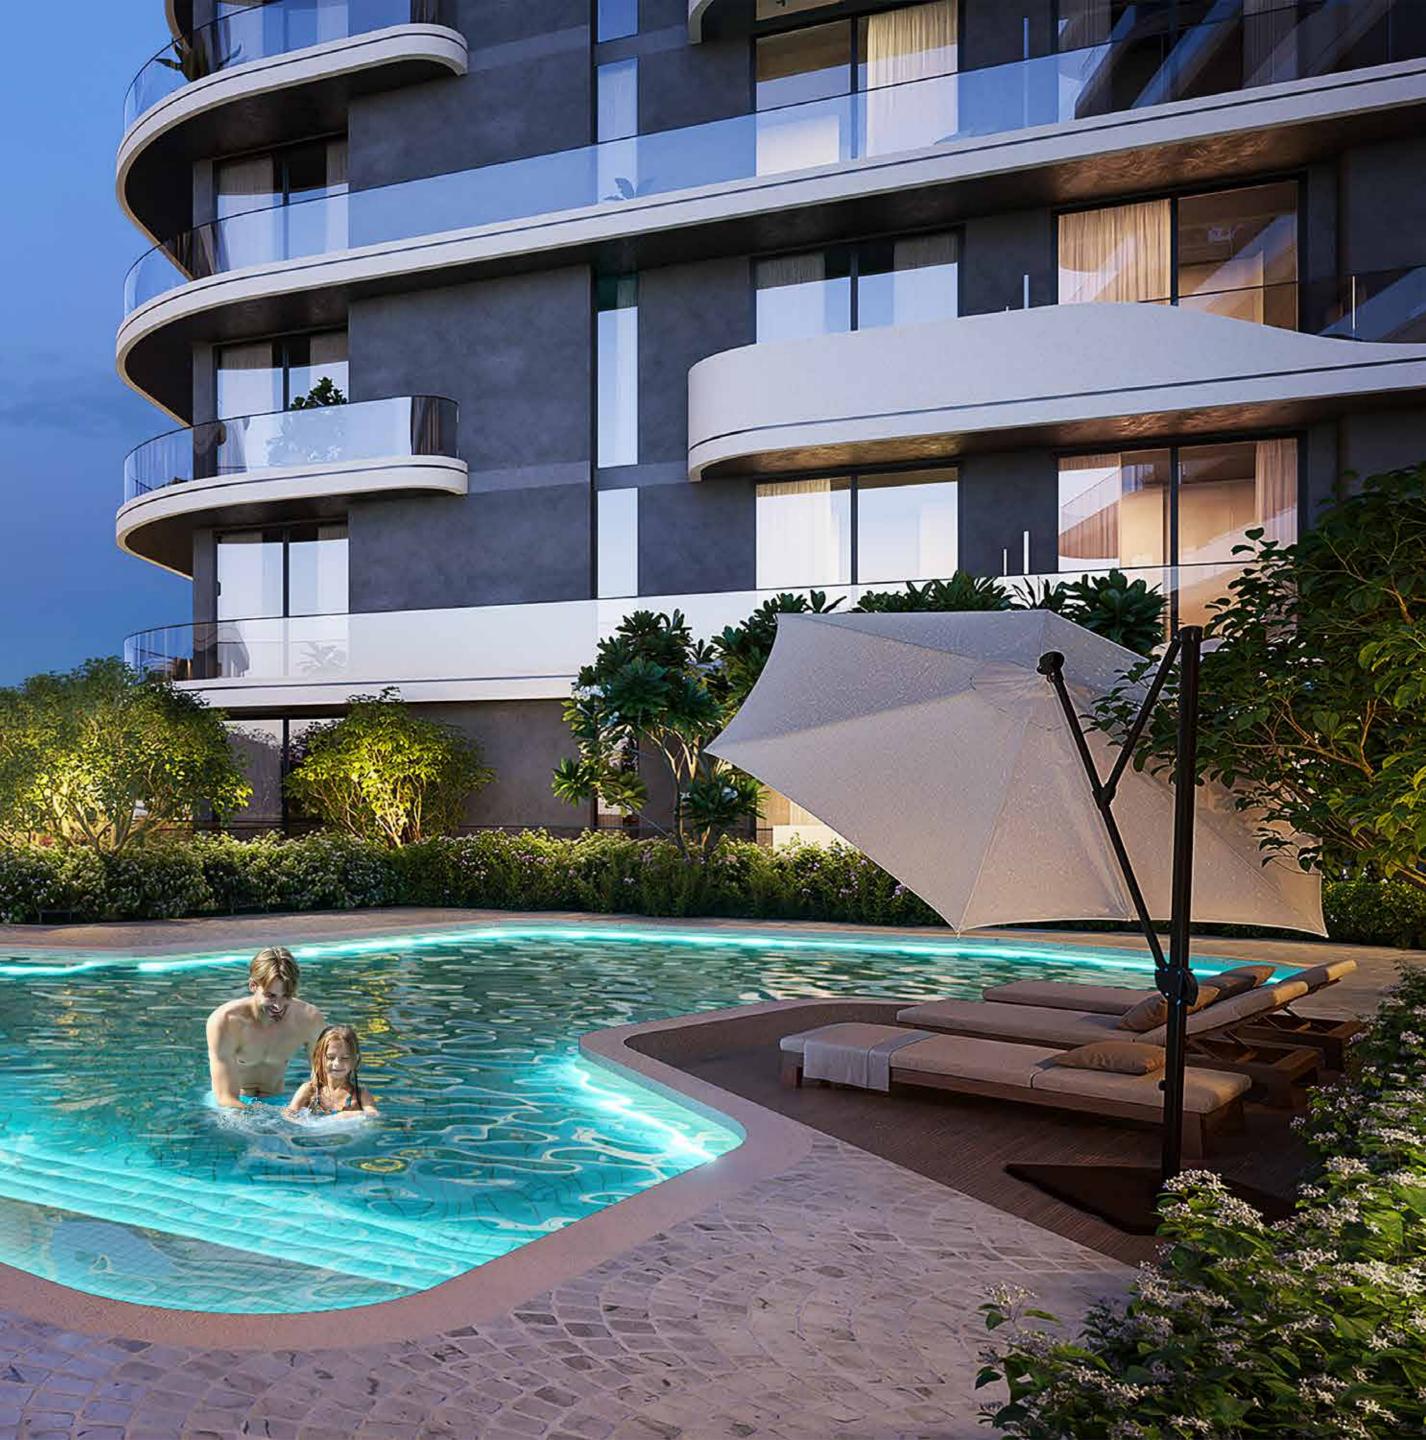

#### Pool

The pool features an organic shape that gracefully follows the curves of the façade, seamlessly blending with the architectural design. Surrounded by a spacious deck and lush vegetation, it creates a serene oasis in the open area. This thoughtfully designed space invites relaxation and complements the natural elegance of its surroundings.