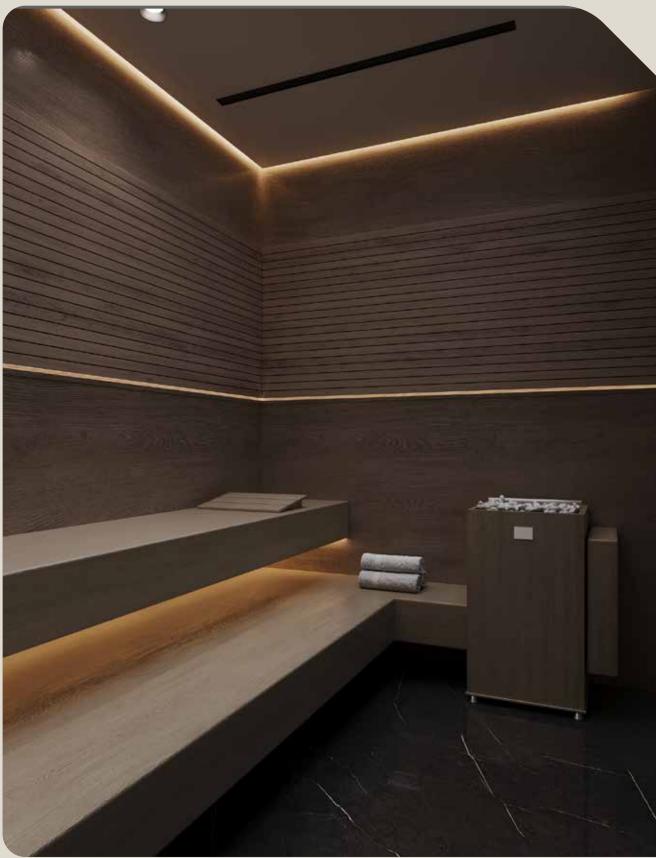

The sauna offers a serene, intimate atmosphere with slightly dimmed lighting, enhancing the sense of relaxation and calm. Its warm wood finishes and gentle lighting create a soothing, spa-like environment, perfect for unwinding and rejuvenating in privacy.