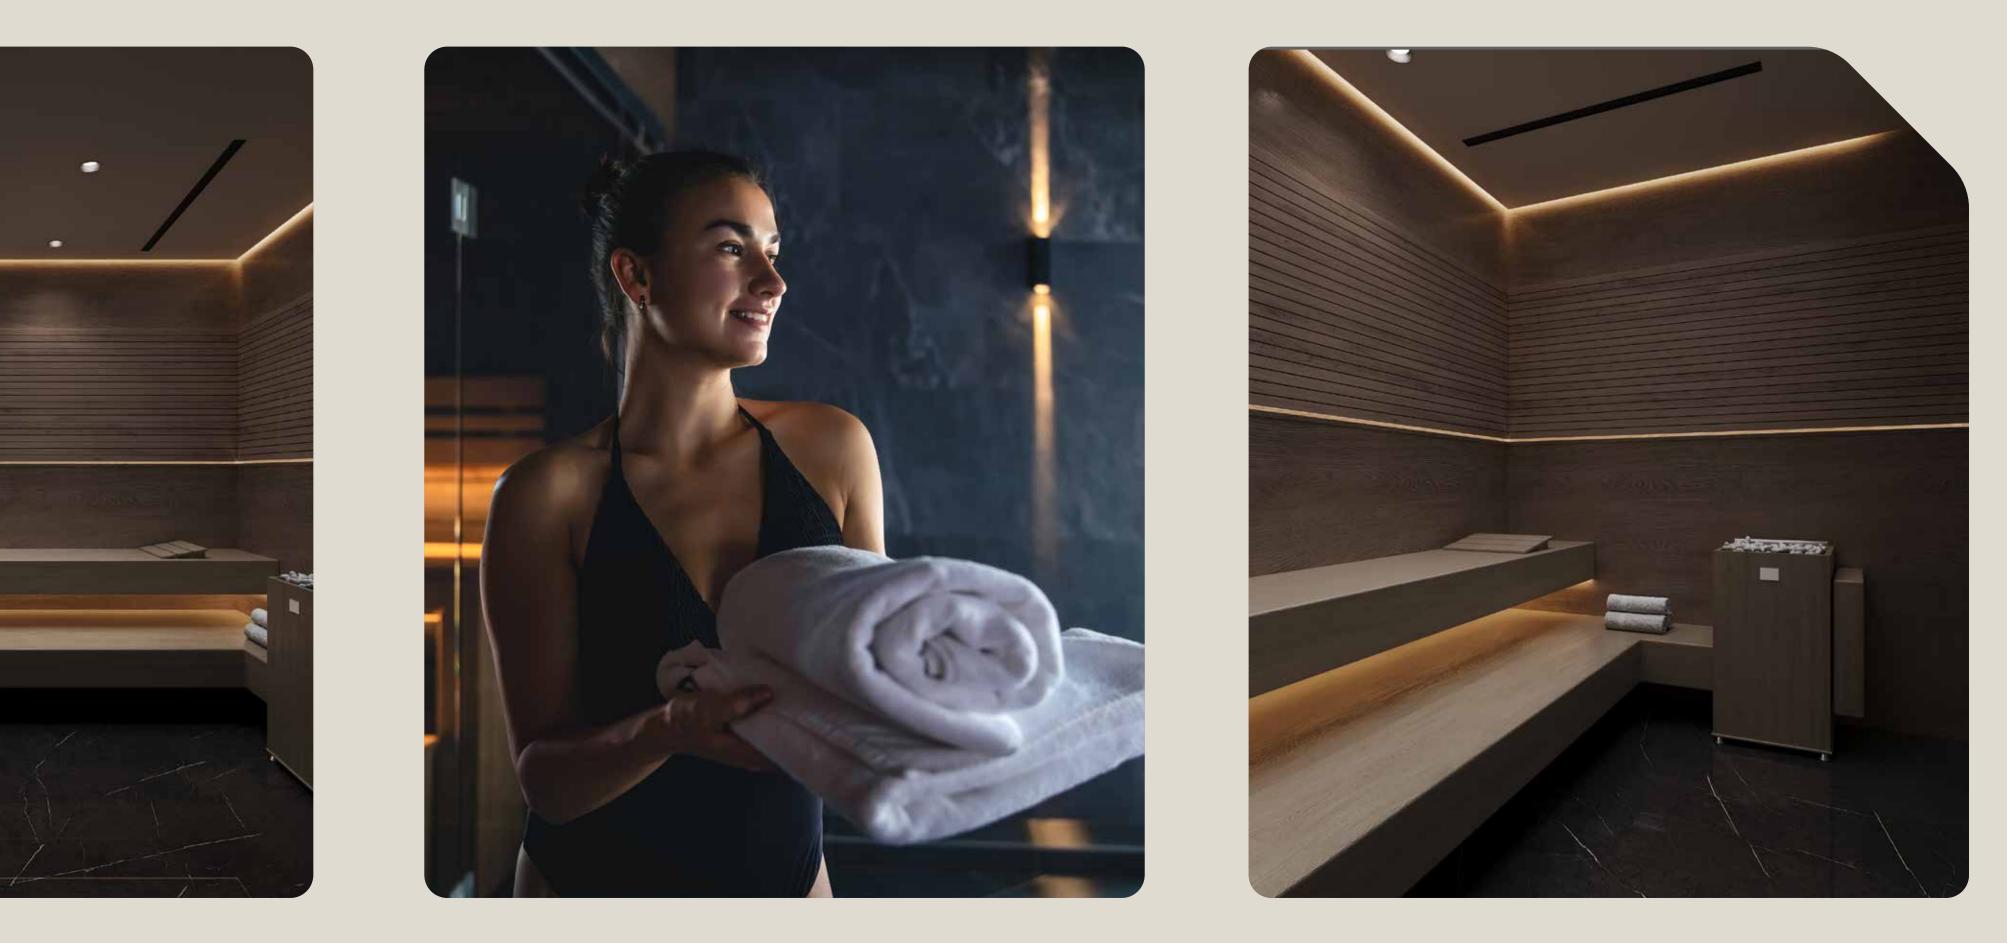

The sauna offers a serene, intimate atmosphere with slightly dimmed lighting, enhancing the sense of relaxation and calm. Its warm wood finishes and gentle lighting create a soothing, spa-like environment, perfect for unwinding and rejuvenating in privacy.