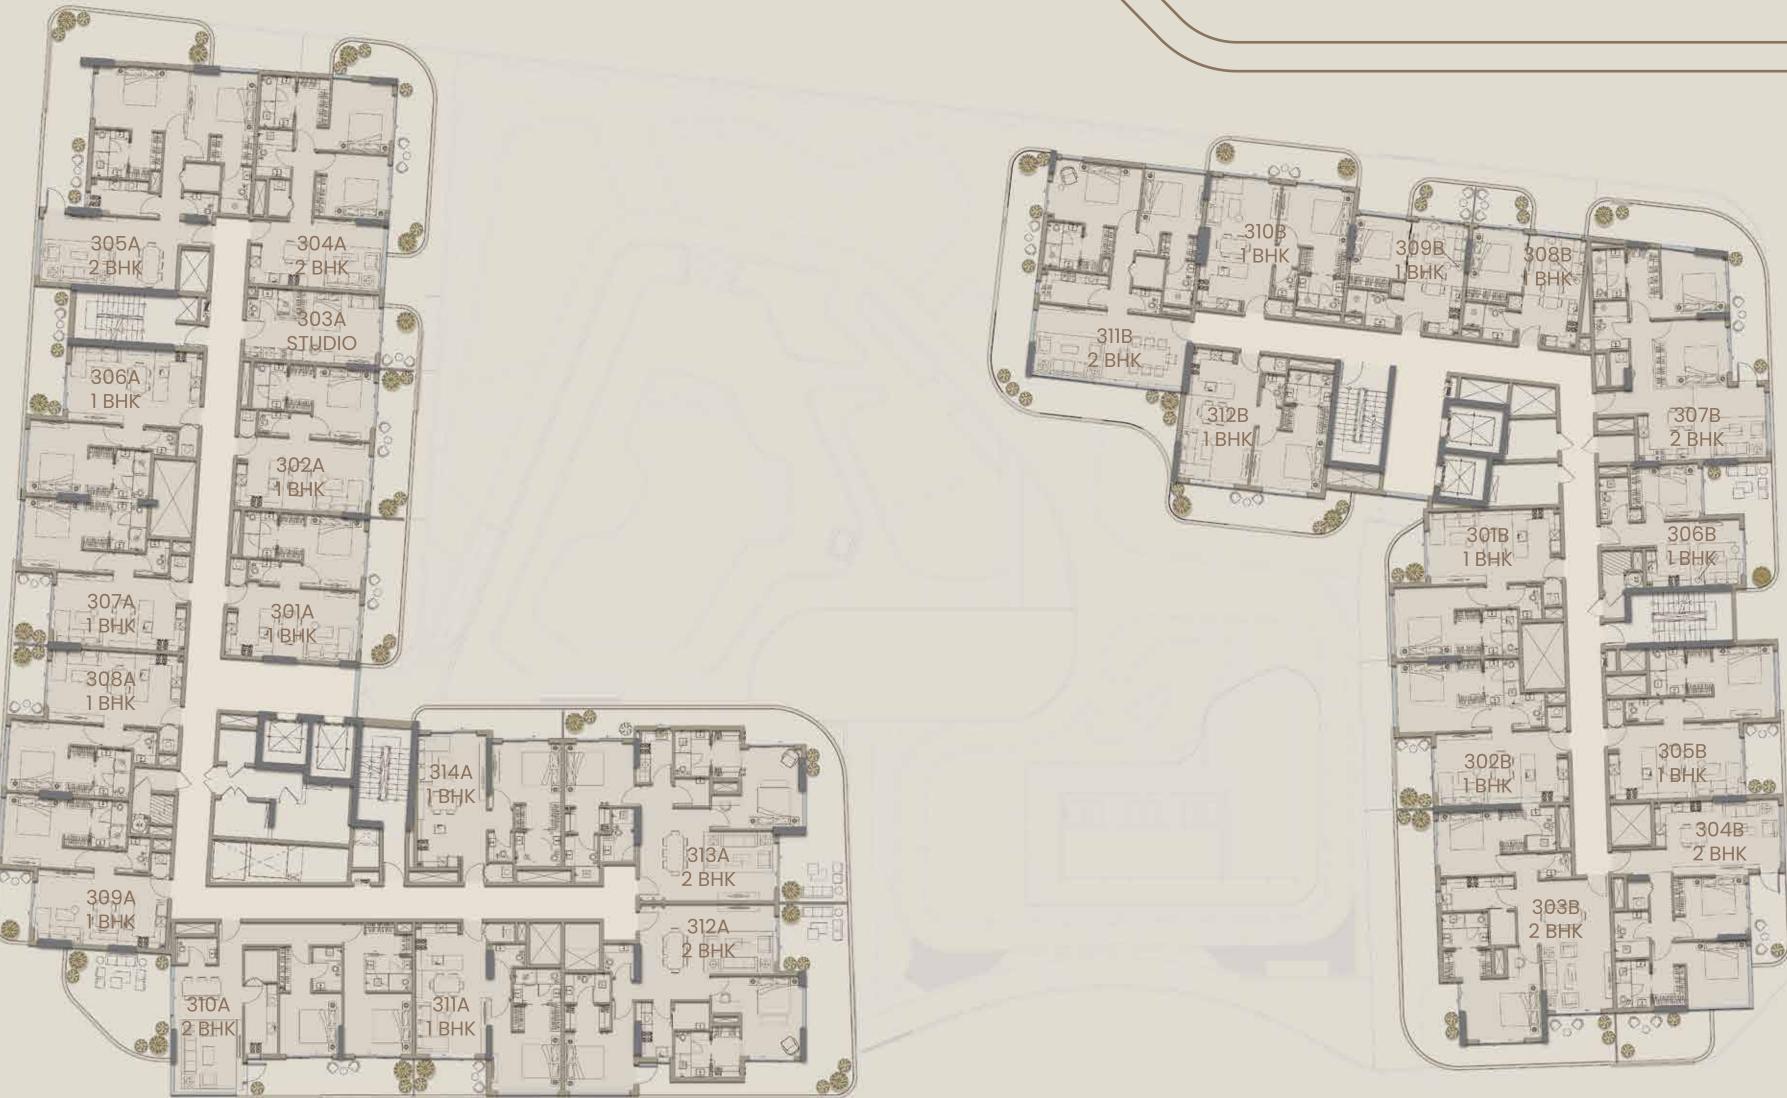

axation, making it perfect for both work and rest.



Powder



The powder room exudes sophistication with its striking dark marble wall, creating a bold and luxurious focal point. Warm wood accents and sleek fixtures balance the design, adding a touch of elegance to this refined and inviting space.







# Private Rooftop

The private rooftop is an exclusive retreat with stunning views, stylish lounge areas, and lush greenery. Designed for relaxation and entertainment, it blends luxury and tranquility. Perfect for quiet moments or elegant gatherings, it elevates modern living.







## Floor Plans







# Ground Floor

| N° | Place         |
|----|---------------|
| 1  | Tower-A Lobby |
| 2  | Main Lobby    |
| 3  | Tower-B Lobb  |

0 2 4 6 8 10









# 2nd Floor





0 2 4 6 8 10



### Residential Floor Plan

0 2 4 6 8 10







### One Bedroom Type

Note: More unit options available.

| / |   |
|---|---|
|   |   |
| > |   |
|   |   |
|   |   |
|   |   |
|   |   |
|   | / |

| Type 4B   Block B |             |  |
|-------------------|-------------|--|
| Living Space      | Area (sq ft |  |
| Suite Area        | 435.00      |  |
| Balcony Area      | 199.00      |  |
| Total Area        | 634.00      |  |









## One Bedroom Type

Note: More unit options available.

| Type ID   Block A |              |  |
|-------------------|--------------|--|
| Living Space      | Area (sq ft. |  |
| Suite Area        | 624.00       |  |
| Balcony Area      | 185.00       |  |
| Total Area        | 809.00       |  |







## One Bedroom Type

Note: More unit options available