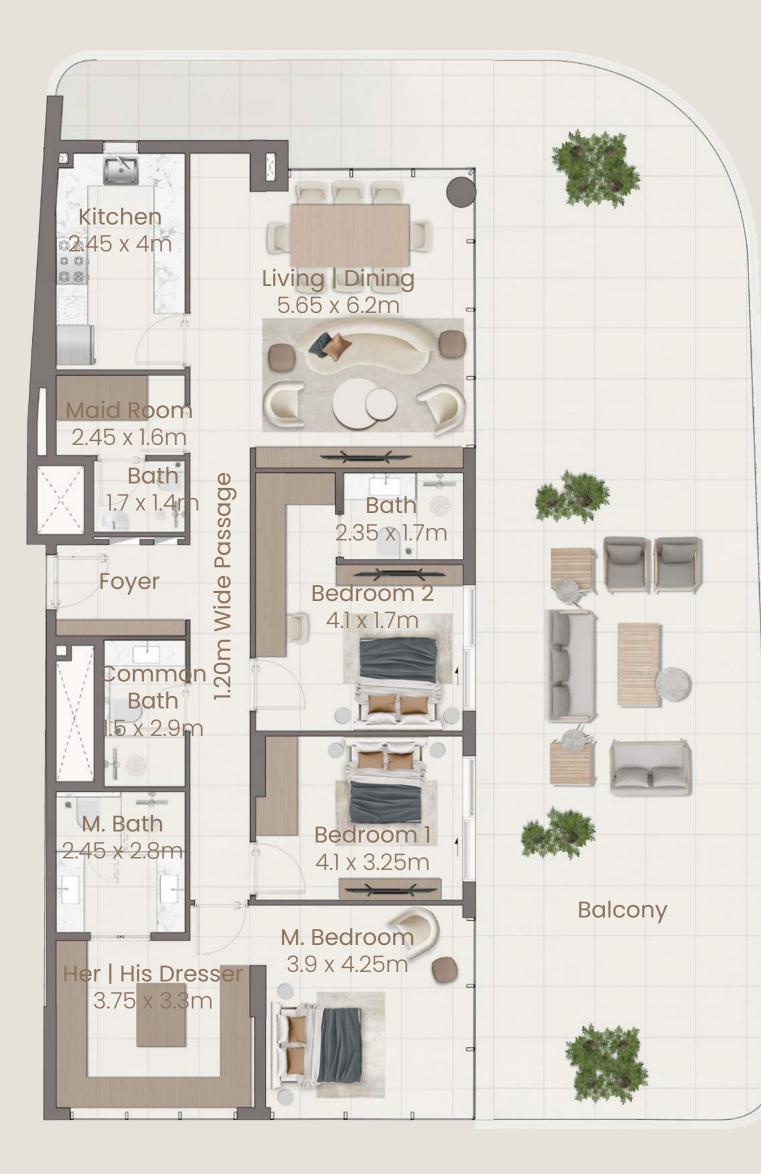

## Two Bedroom Type

Note: More unit options available.

| Type 2C   Block A |              |
|-------------------|--------------|
| Living Space      | Area (sq ft. |
| Suite Area        | 1122.00      |
| Balcony Area      | 774.00       |
| Total Area        | 1896.00      |

#### Two Bedroom Type

Note: More unit options available.

| Type 2.2C   Block B |              |
|---------------------|--------------|
| Living Space        | Area (sq ft. |
| Suite Area          | 1071.00      |
| Balcony Area        | 533.00       |
| Total Area          | 1604.00      |