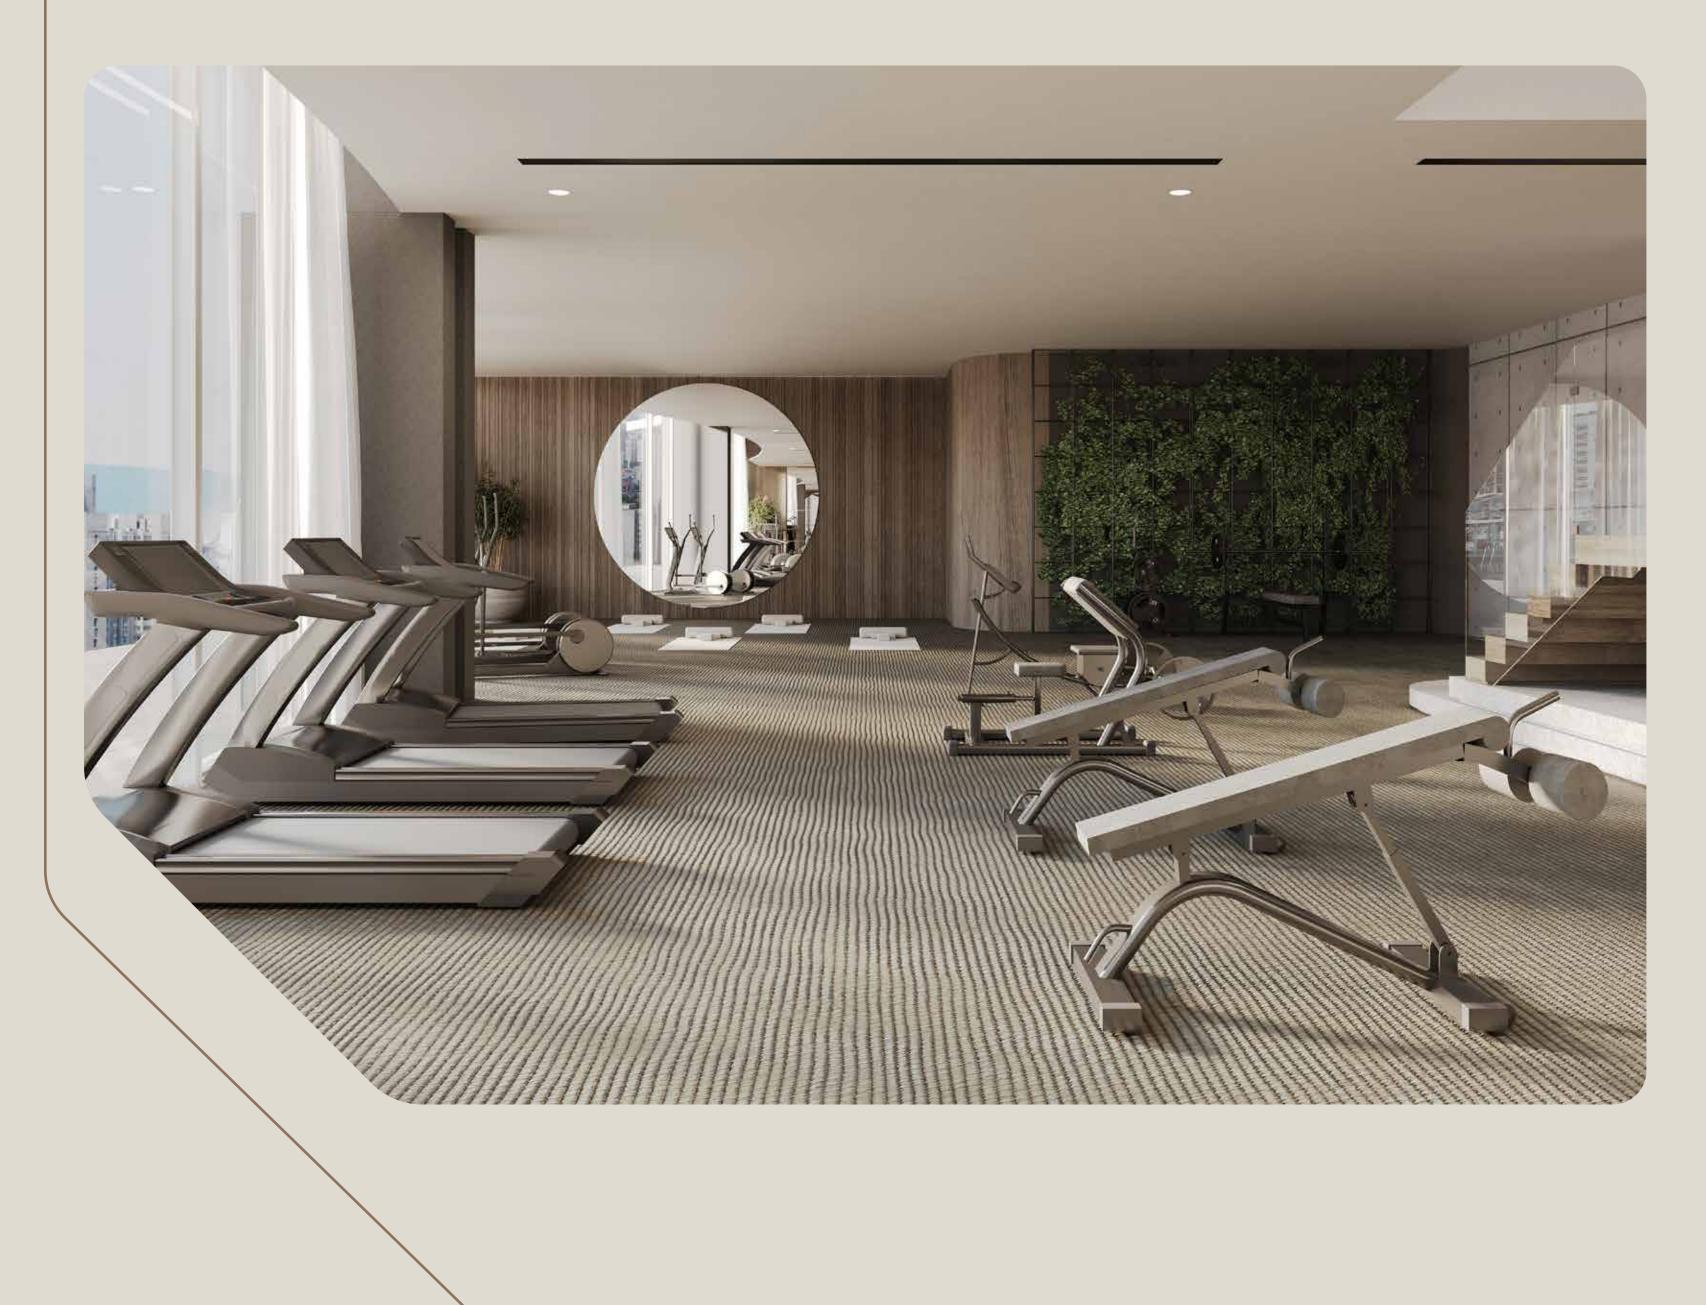

Gym

The gym is a modern, wellequipped space designed to inspire fitness and wellness. With large windows offering stunning views, it creates an energizing environment where you can stay active while enjoying the beauty of the surrounding landscape.