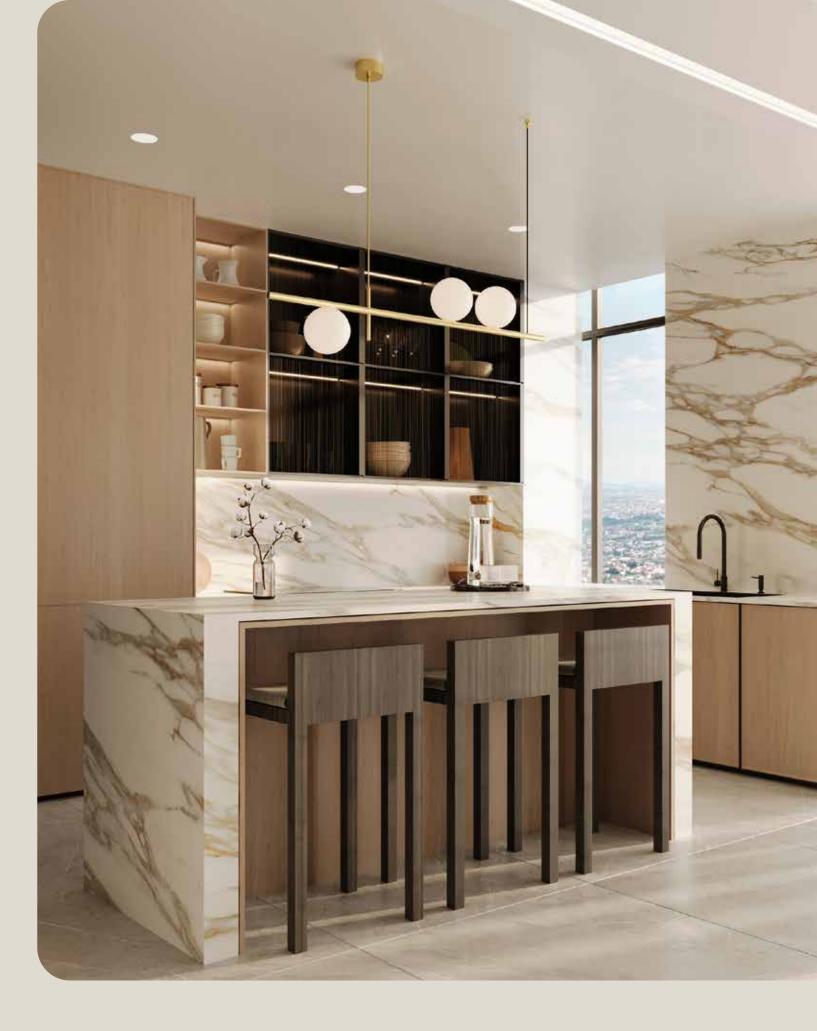

re imagination and activity. Surrounded by lush greenery, it offers a secure and cheerful environment for children to enjoy endless adventures.





## Apartments

Bellagio Dubai features different types of apartments, each offering a unique living experience.

The following images will give you a glimpse into the spacious 2 bedroom apartment at Bellagio.

1 Bedroom Apartment

2 Bedroom Apartment

3 Bedroom Apartment





The integrated living, dining, and kitchen area is a bright, luxurious space with a seamless layout. A large window floods the room with natural light, enhancing its open feel. Light tones create a serene and sophisticated ambiance. High-end finishes and refined details add a touch of elegance. It's a perfect blend of functionality and style for modern living.













Kitchen

#### Dining

The dining area is a harmonious extension of the open-concept design. Elegant finishes, such as a polished dining table and comfortable seating, create a warm and inviting atmosphere for shared meals and gatherings.







#### Living

The living area is bright and welcoming, featuring a textured accent wall that add depth and character to the space. It's elegantly decorated with stylish plants, adding a touch of greenery and warmth to the modern, open design.





Bedroom I is a peaceful space, enhanced by textured wall panels that add depth and sophistication. The standout feature is a leaf-inspired wall, which contrasts beautifully with the warm wood wall, adding a natural, refreshing element to the room and creating a harmonious and relaxing environment. and the