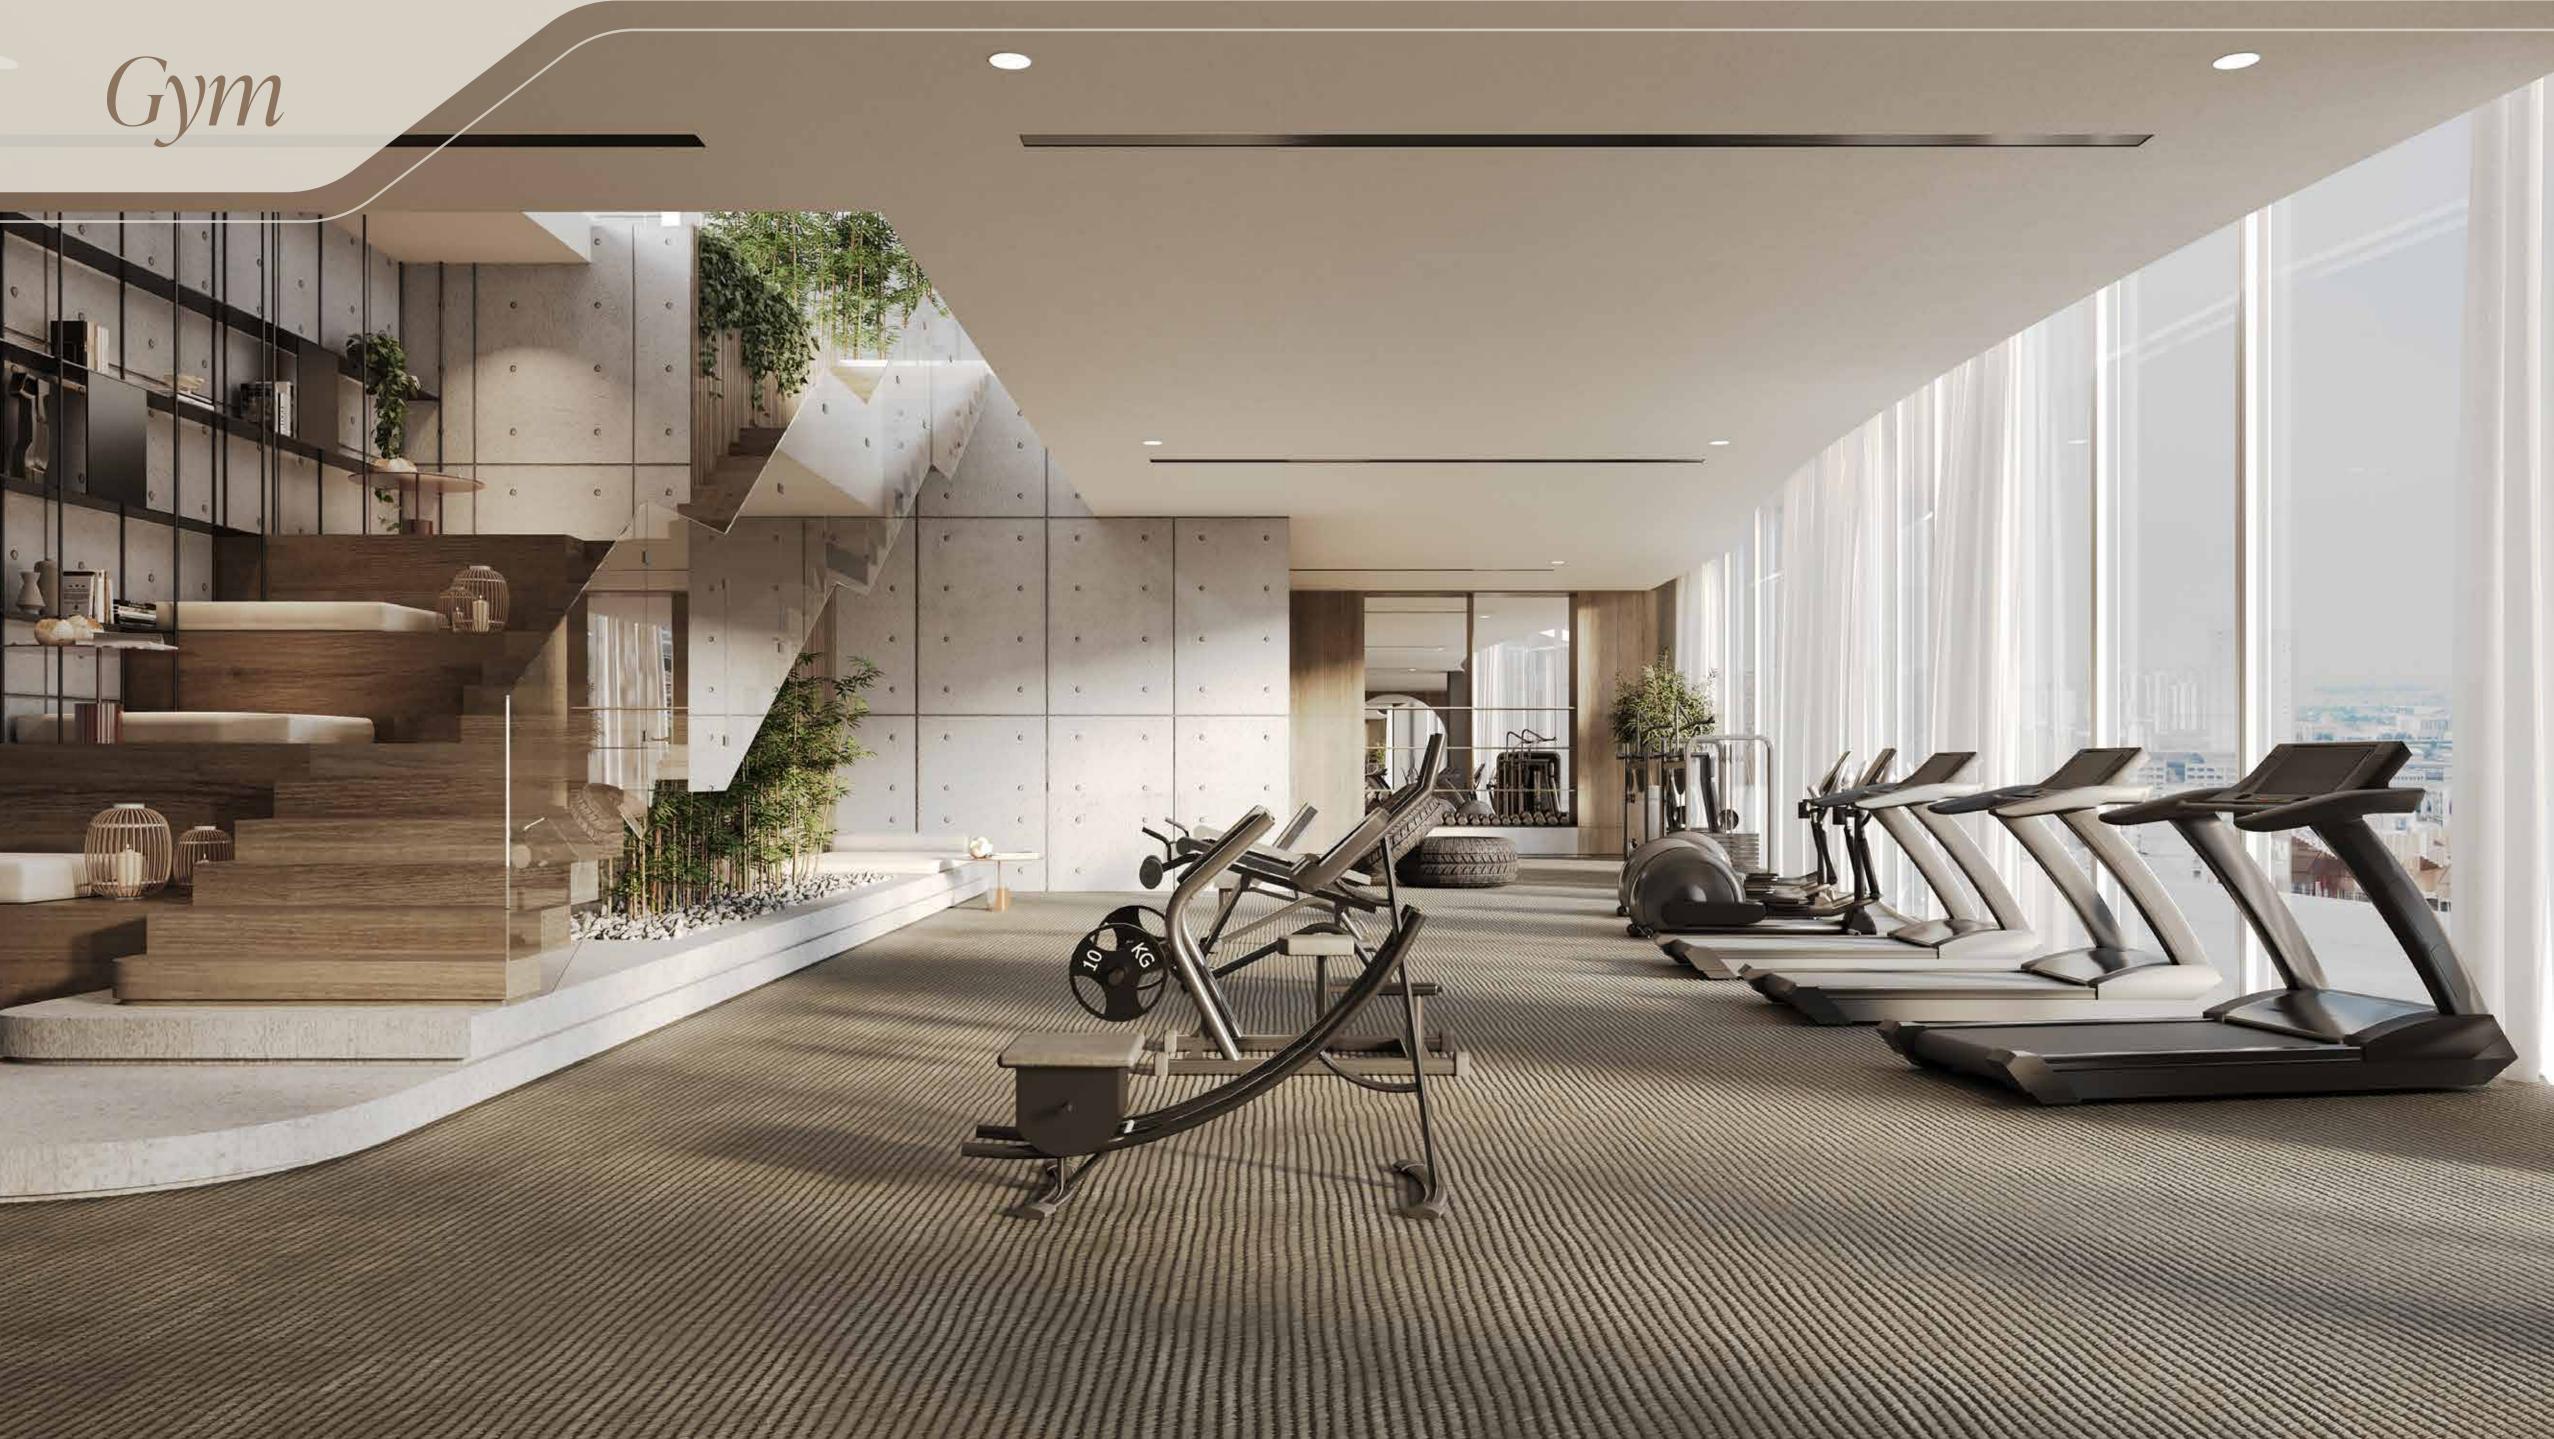

Gym

The gym is a modern, wellequipped space designed to inspire fitness and wellness. With large windows offering stunning views, it creates an energizing environment where you can stay active while enjoying the beauty of the surrounding landscape.