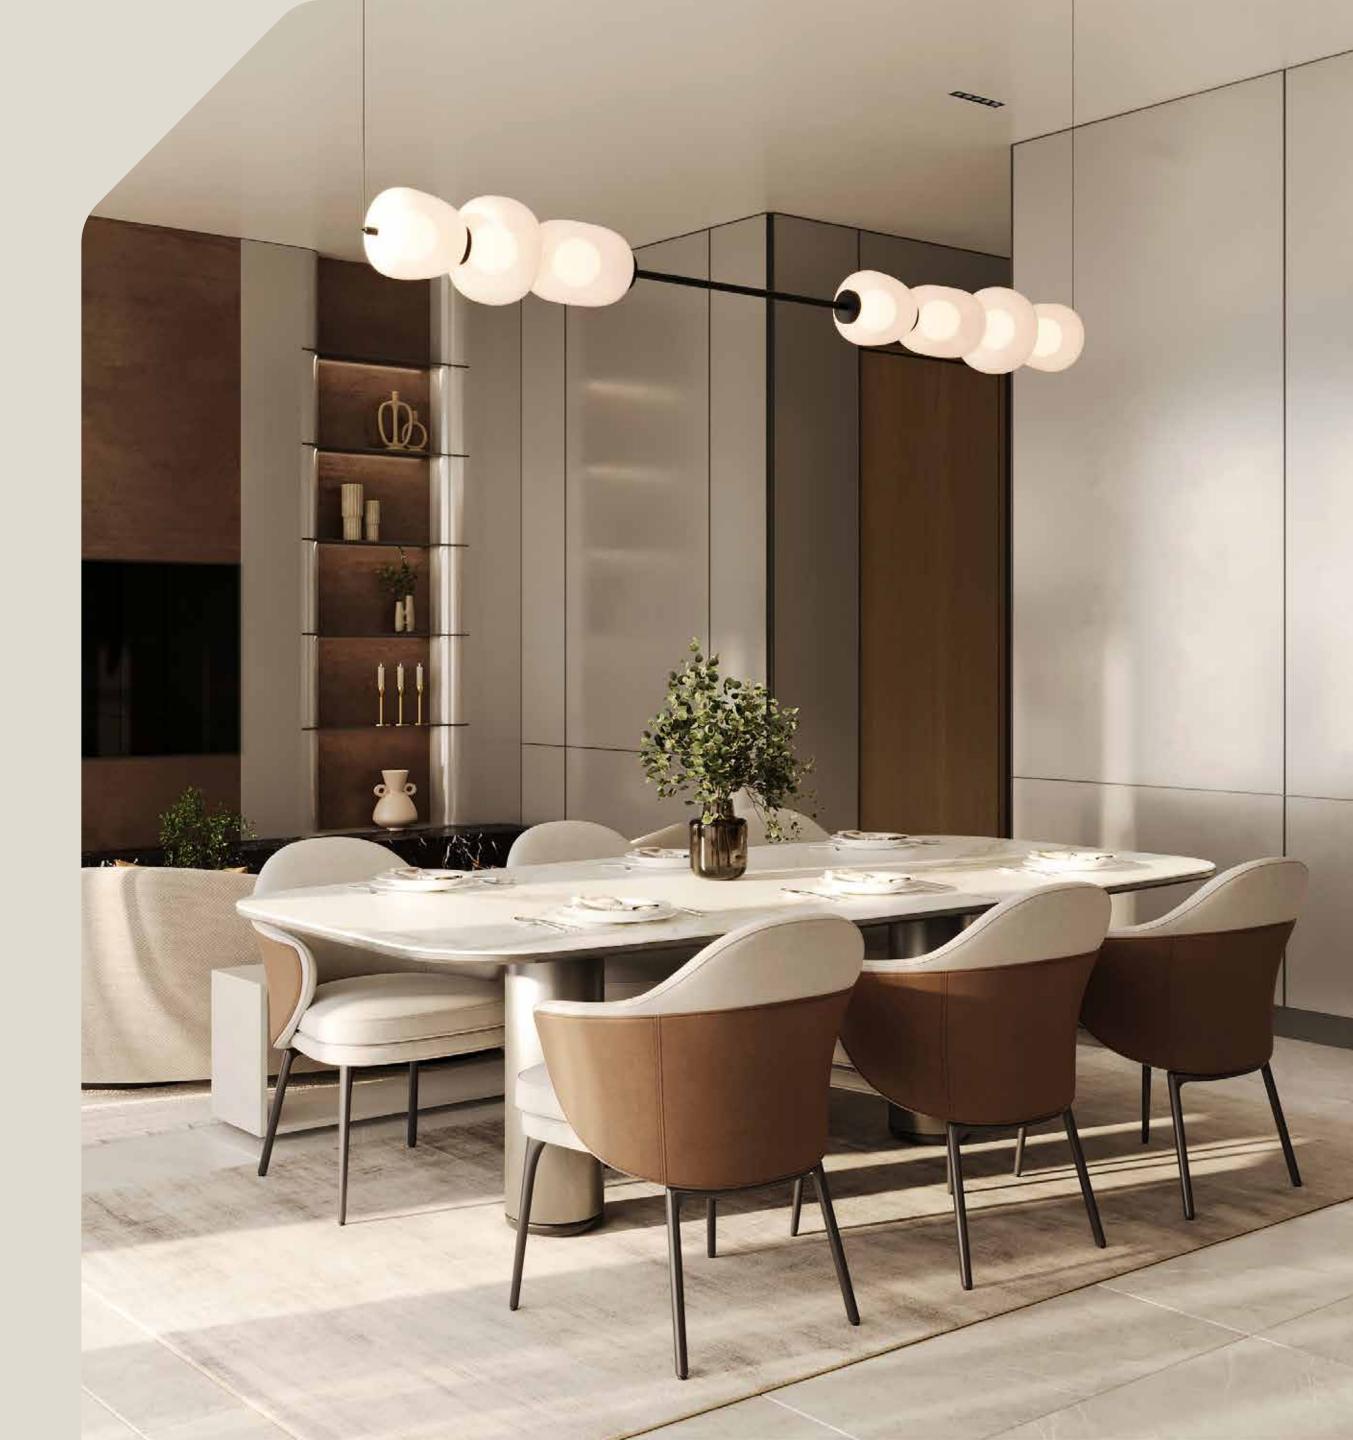

1 Bedroom Apartment

2 Bedroom Apartment

3 Bedroom Apartment

The integrated living, dining, and kitchen area is a bright, luxurious space with a seamless layout. A large window floods the room with natural light, enhancing its open feel. Light tones create a serene and sophisticated ambiance. High-end finishes and refined details add a touch of elegance. It's a perfect blend of functionality and style for modern living.

#### Dining

The dining area is a harmonious extension of the open-concept design. Elegant finishes, such as a polished dining table and comfortable seating, create a warm and inviting atmosphere for shared meals and gatherings.

#### Living

The living area is bright and welcoming, featuring a textured accent wall that add depth and character to the space. It's elegantly decorated with stylish plants, adding a touch of greenery and warmth to the modern, open design.