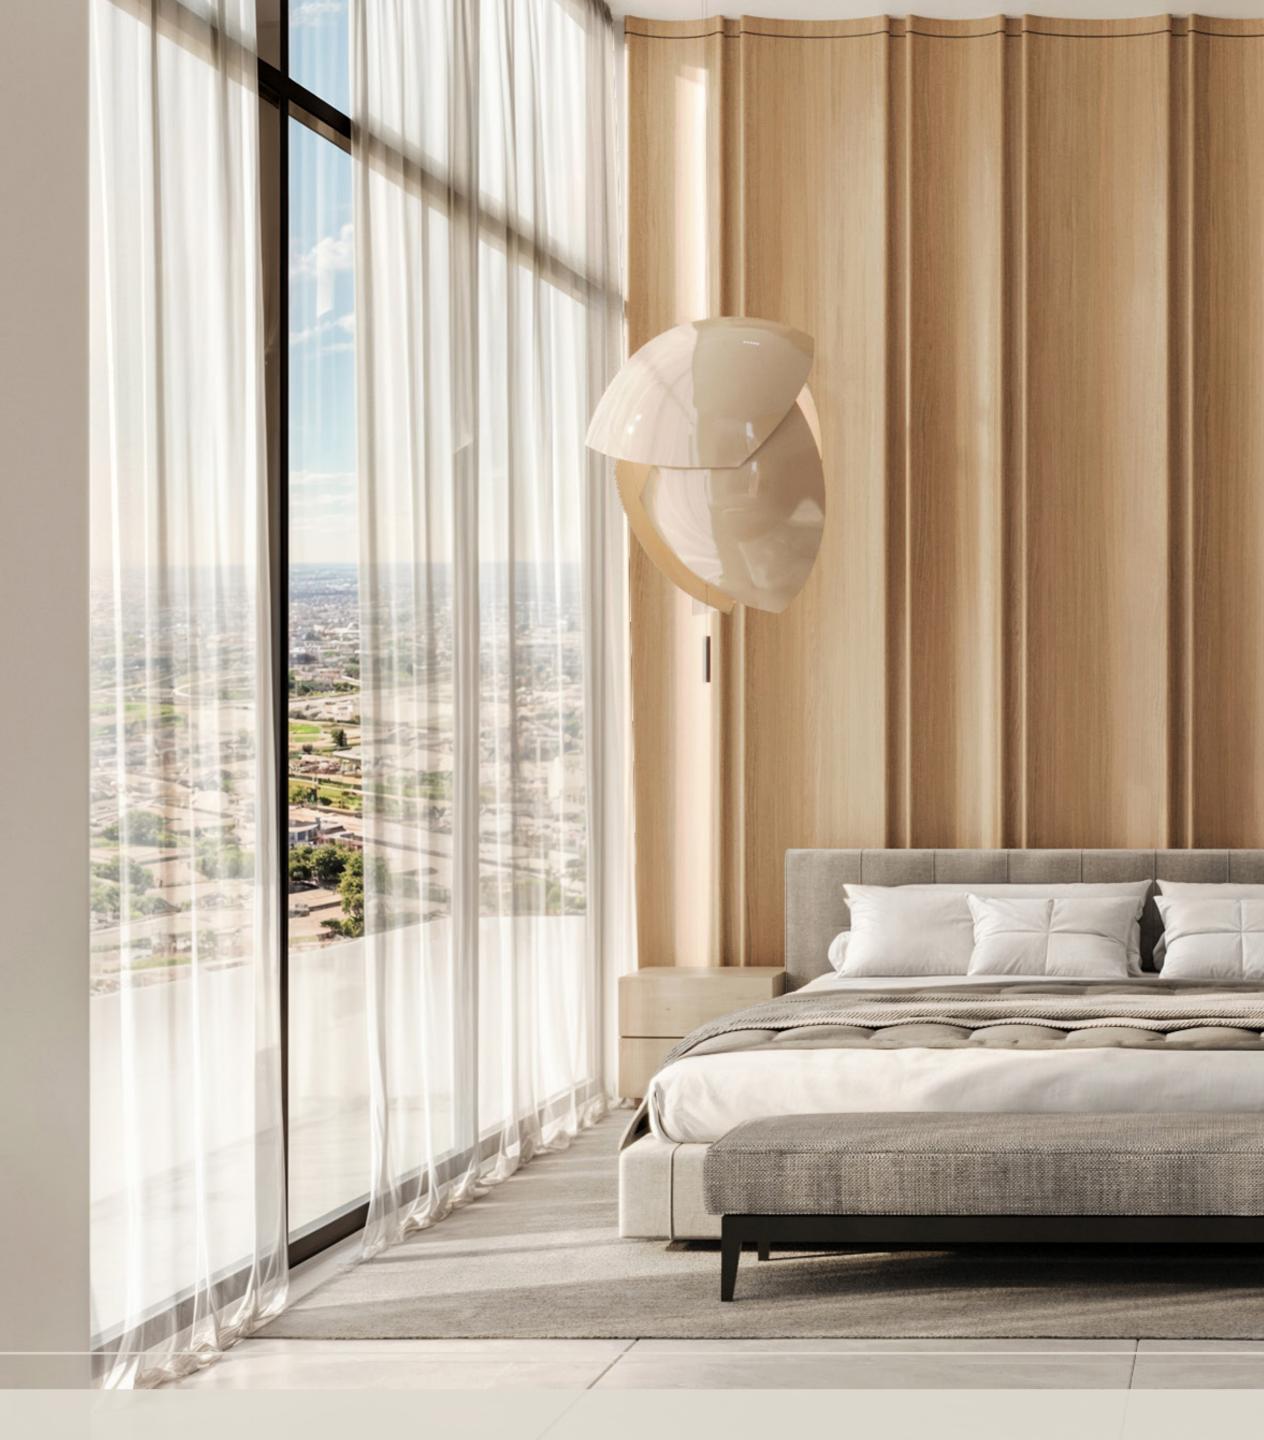

#### Master Bedroom

The master bedroom, featuring a unique wood wall panel with elegant curves that contrast beautifully with a sleek light grey panel, creates a calm and inviting retreat. The light color palette enhances the sense of openness, while the wooden accents add warmth and a touch of nature.