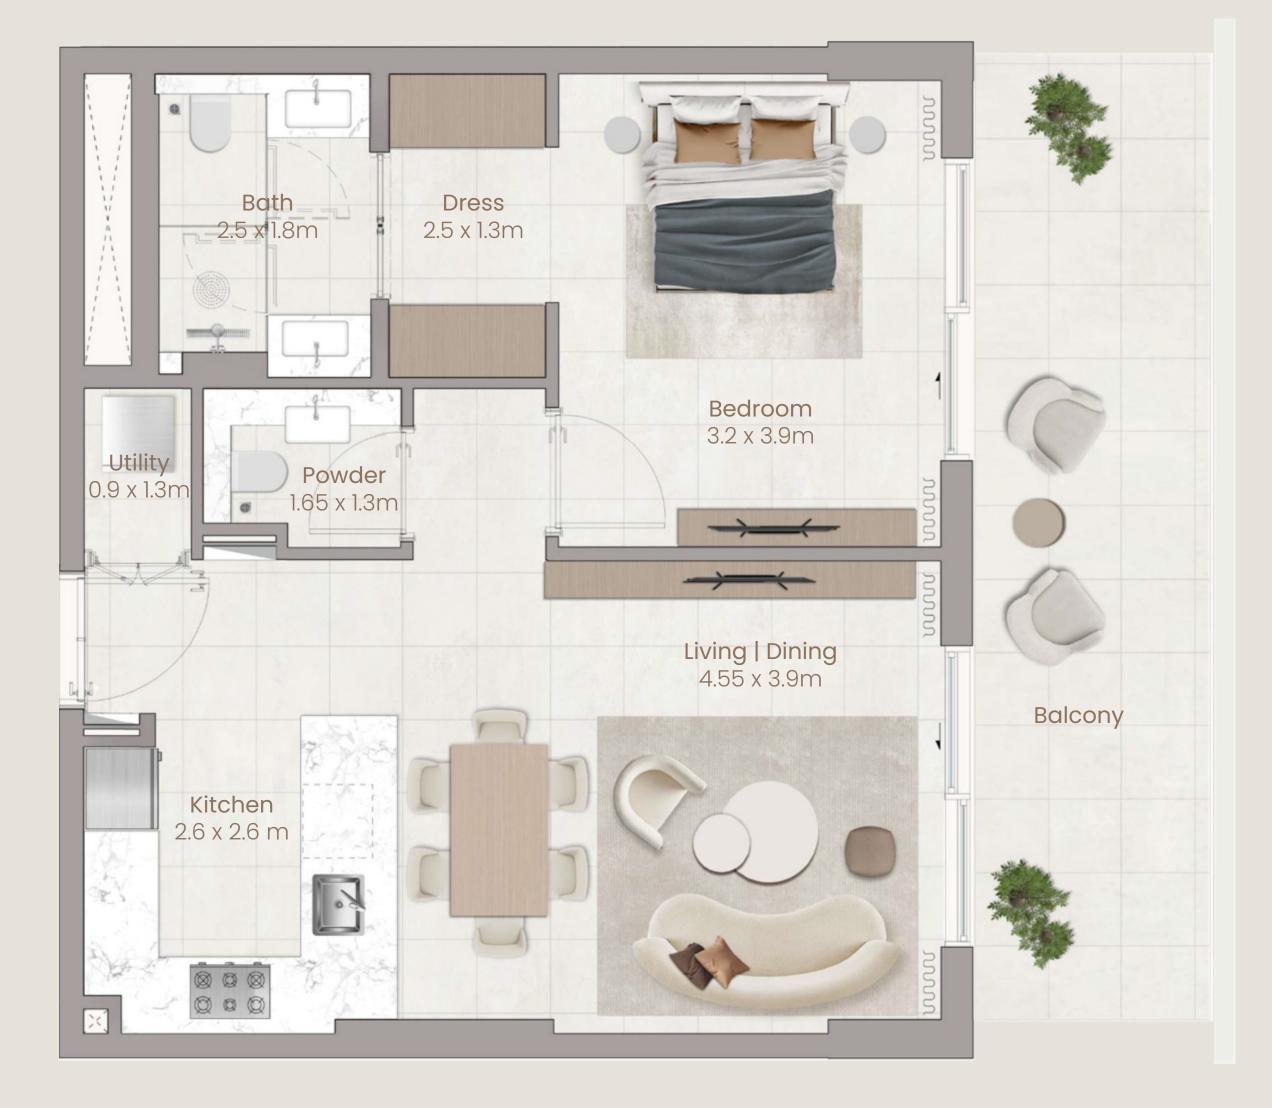

## Two Bedroom Type

Note: More unit options available.

| Type 2C   Block A |              |
|-------------------|--------------|
| Living Space      | Area (sq ft. |
| Suite Area        | 1122.00      |
| Balcony Area      | 774.00       |
| Total Area        | 1896.00      |