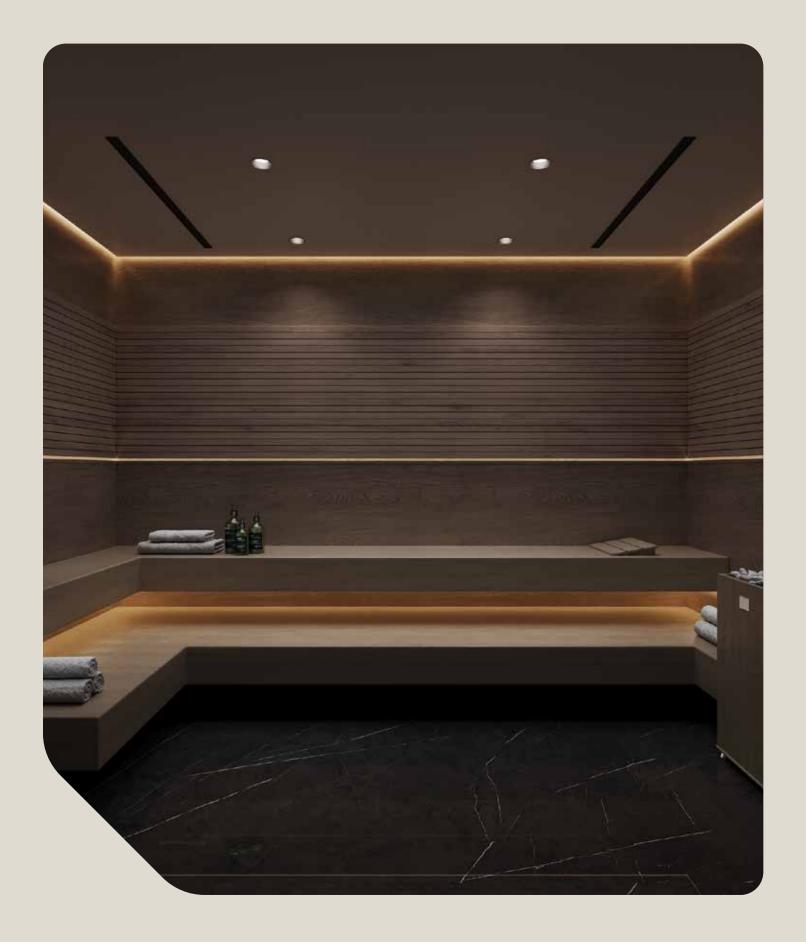

The sauna offers a serene, intimate atmosphere with slightly dimmed lighting, enhancing the sense of relaxation and calm. Its warm wood finishes and gentle lighting create a soothing, spa-like environment, perfect for unwinding and rejuvenating in privacy.