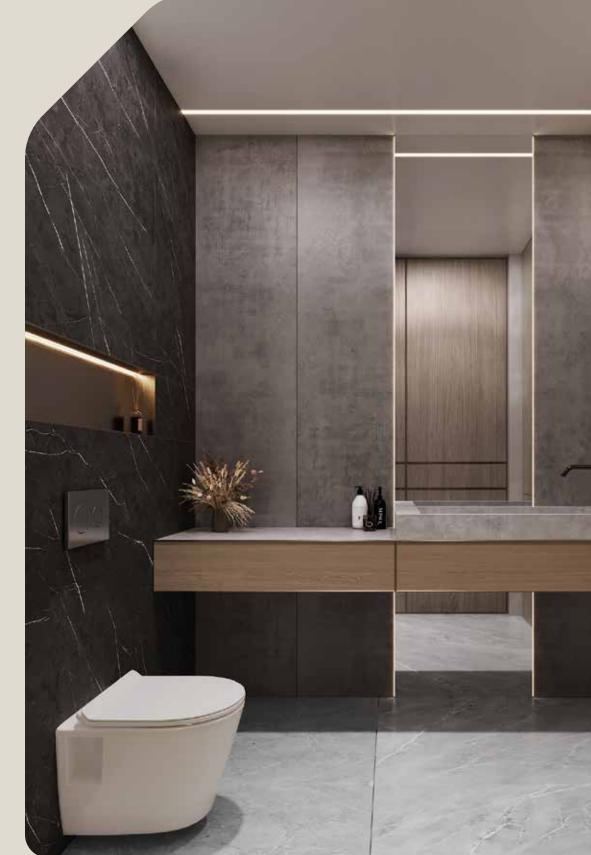

#### Bathroom 1

Bathroom I features warm wood accents that add a touch of natural elegance to the modern design. With sleek fixtures and a bright, inviting atmosphere, the combination of wood and clean lines creates a stylish and comfortable space for guests.