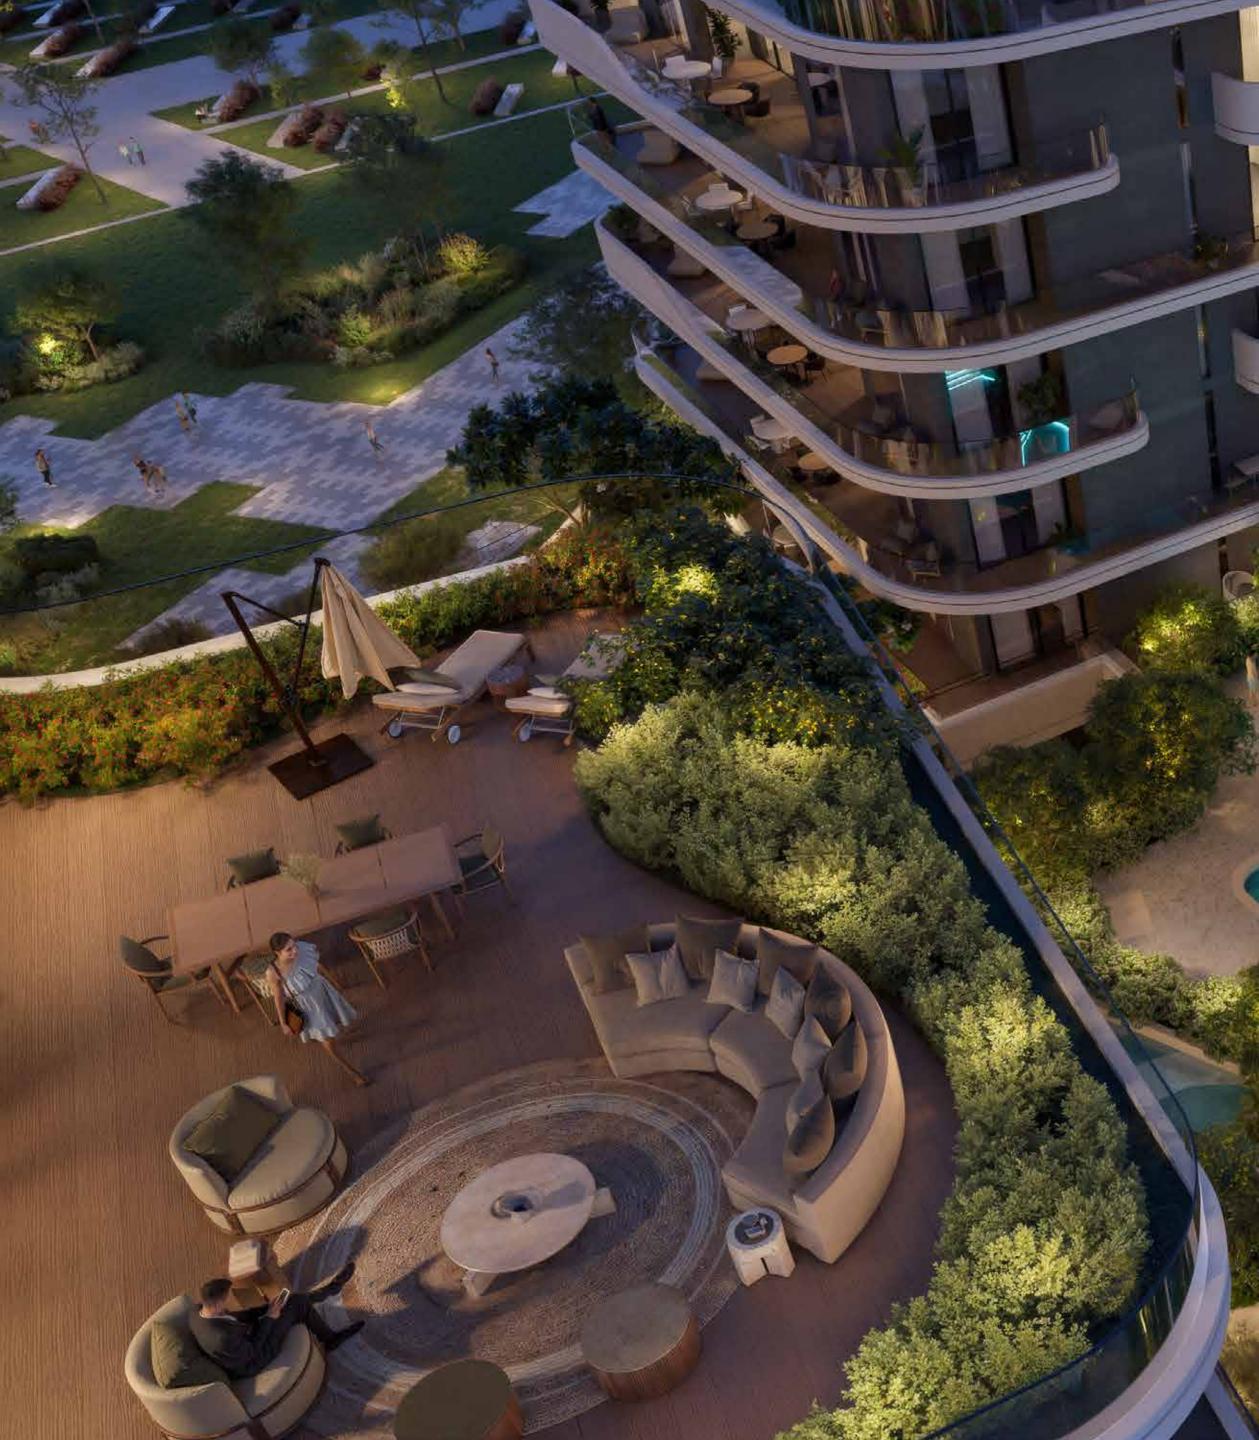

# Private Rooftop

The private rooftop is an exclusive retreat with stunning views, stylish lounge areas, and lush greenery. Designed for relaxation and entertainment, it blends luxury and tranquility. Perfect for quiet moments or elegant gatherings, it elevates modern living.

### BELLAGIO°

More than a destination: A Way of Life

> Bellagio is where modern living meets thoughtful design, offering coworking spaces, a multipurpose hall, outdoor amenities and home automation. With a yoga deck, gym, pools, and much more, it's designed for wellness and activity. Recreational features like a cinema room, games area, and walking tracks create space to relax and connect.