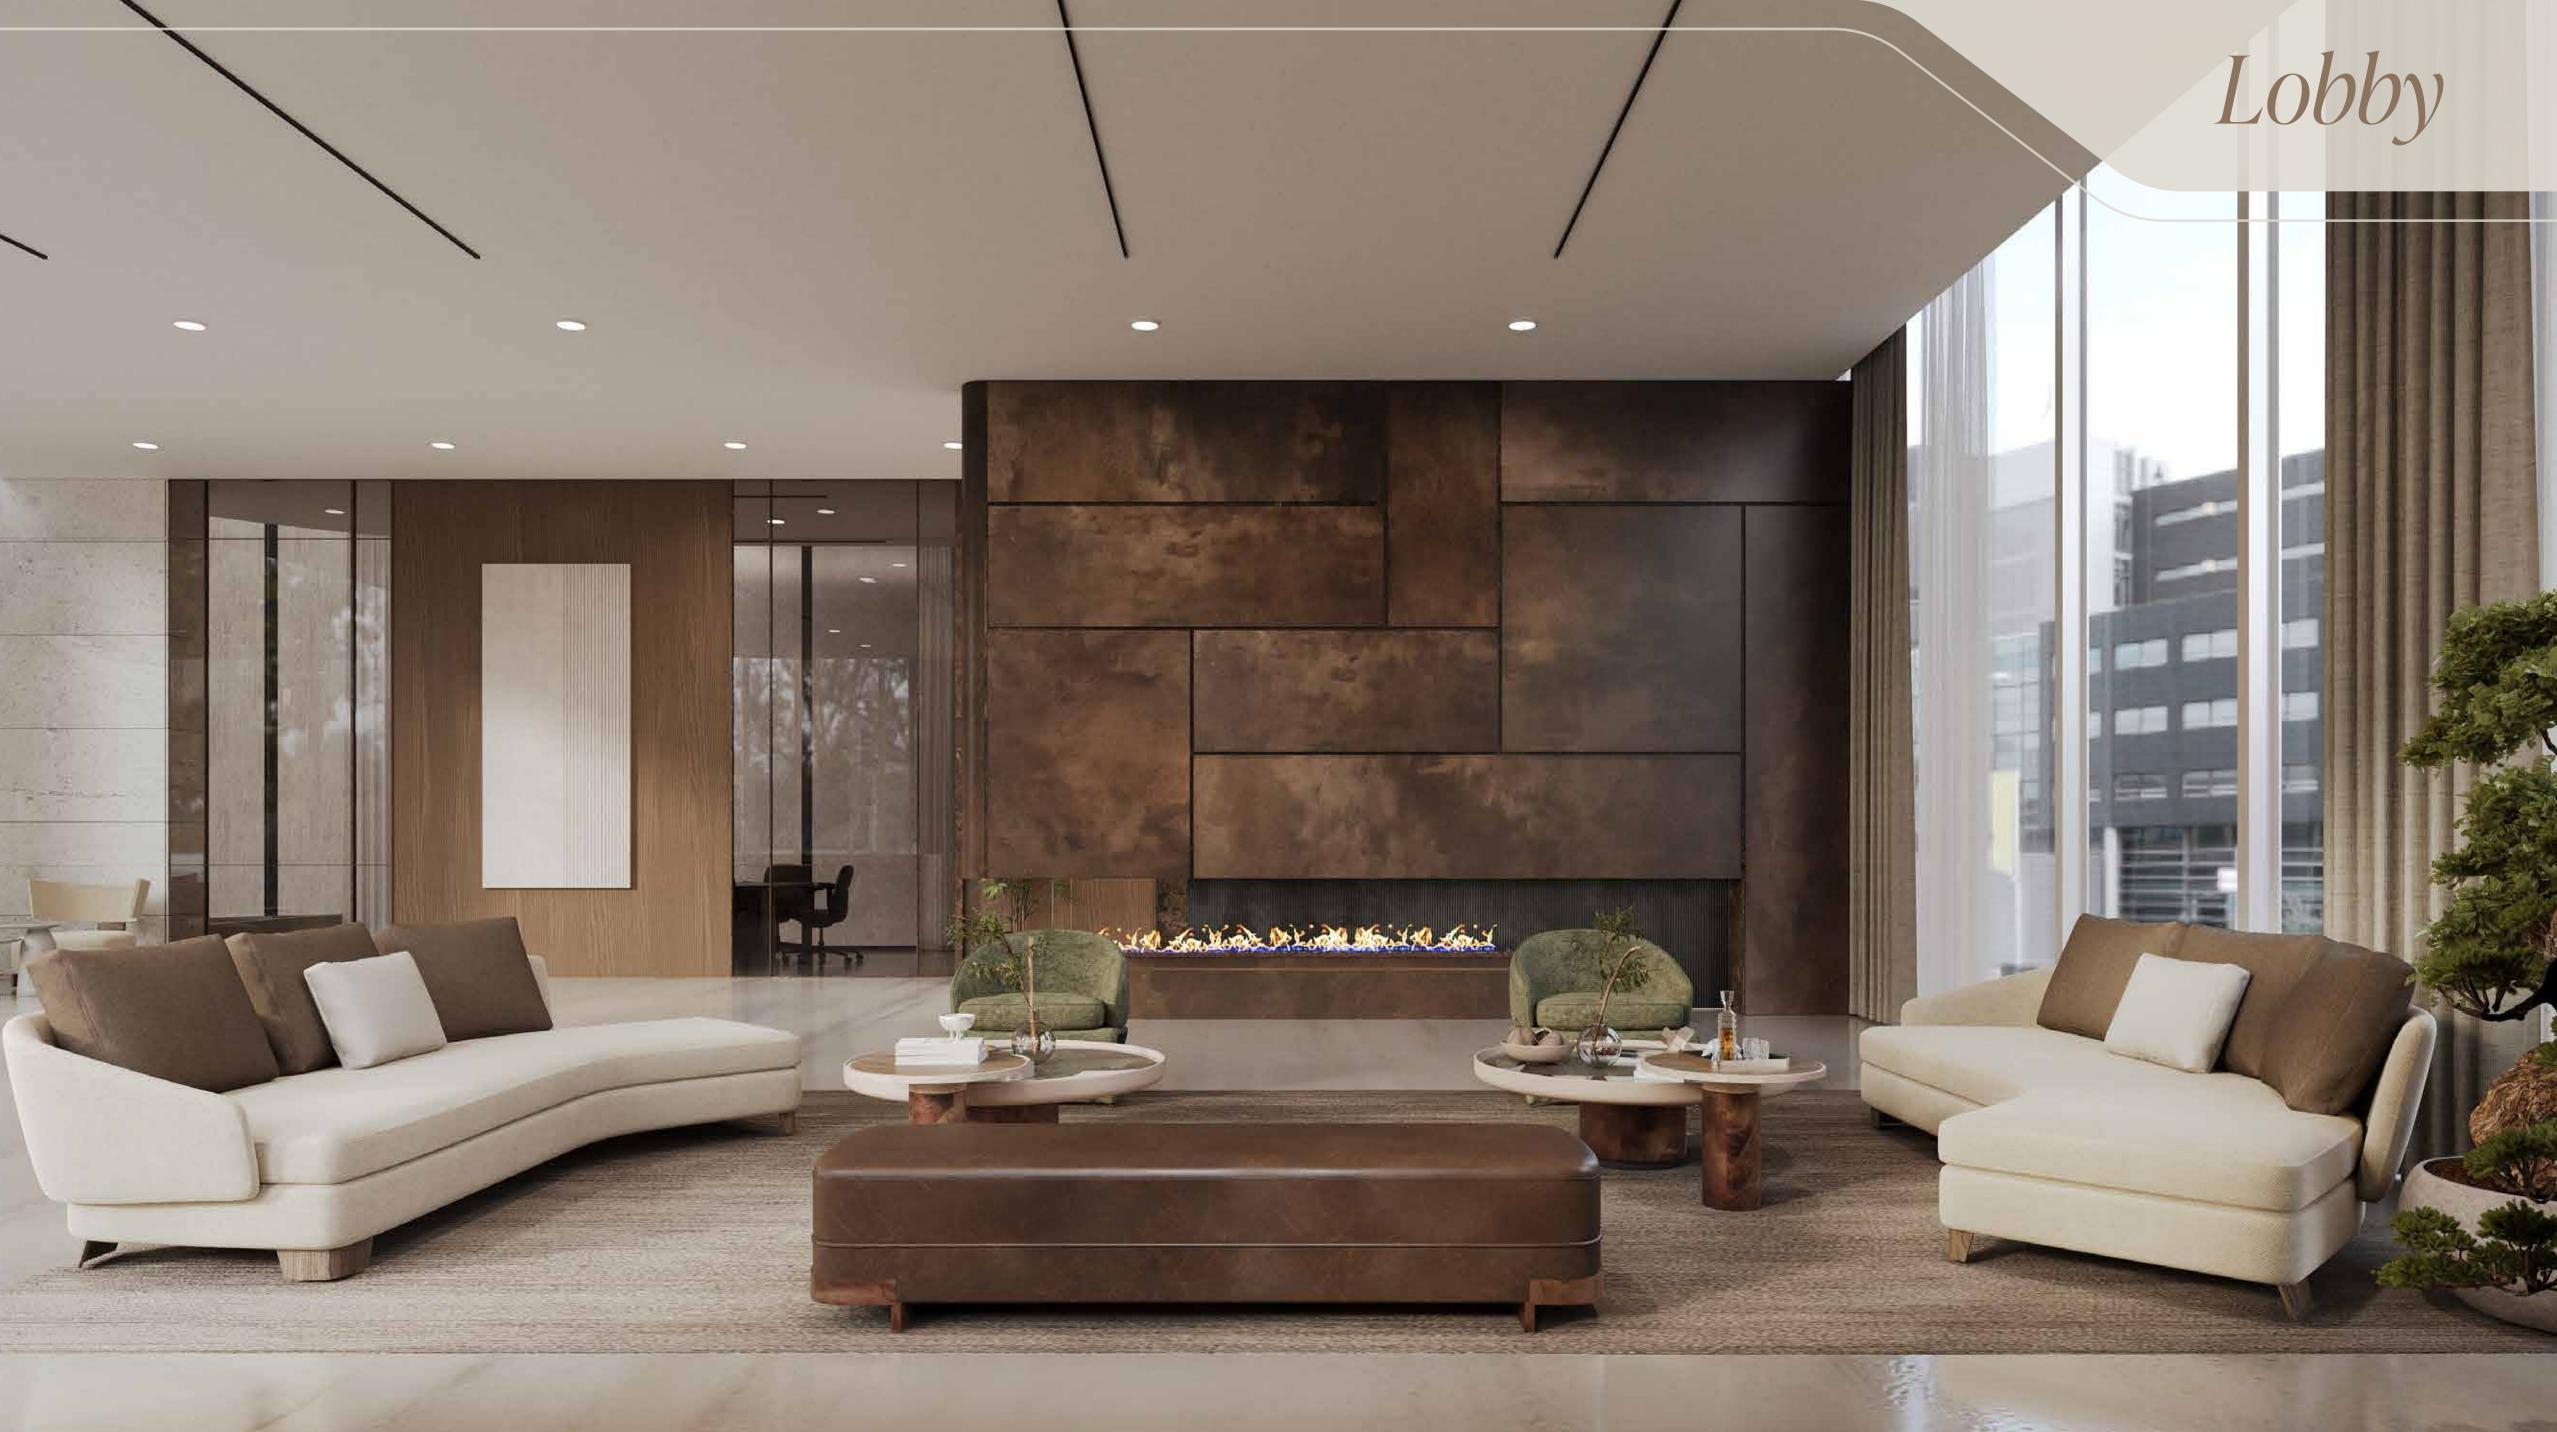

Fully Equipped Gym

Co Working Spaces

Yoga Space

Kid's Pool

Temperature Control Swimming Pool

The lobby is an elegant and welcoming space that sets the tone for the entire building. With its sophisticated design, featuring sleek finishes, refined lighting, and stylish furniture, it creates a warm and inviting atmosphere. Thoughtful details and spacious layout make it a perfect introduction to the luxurious living experience that awaits.