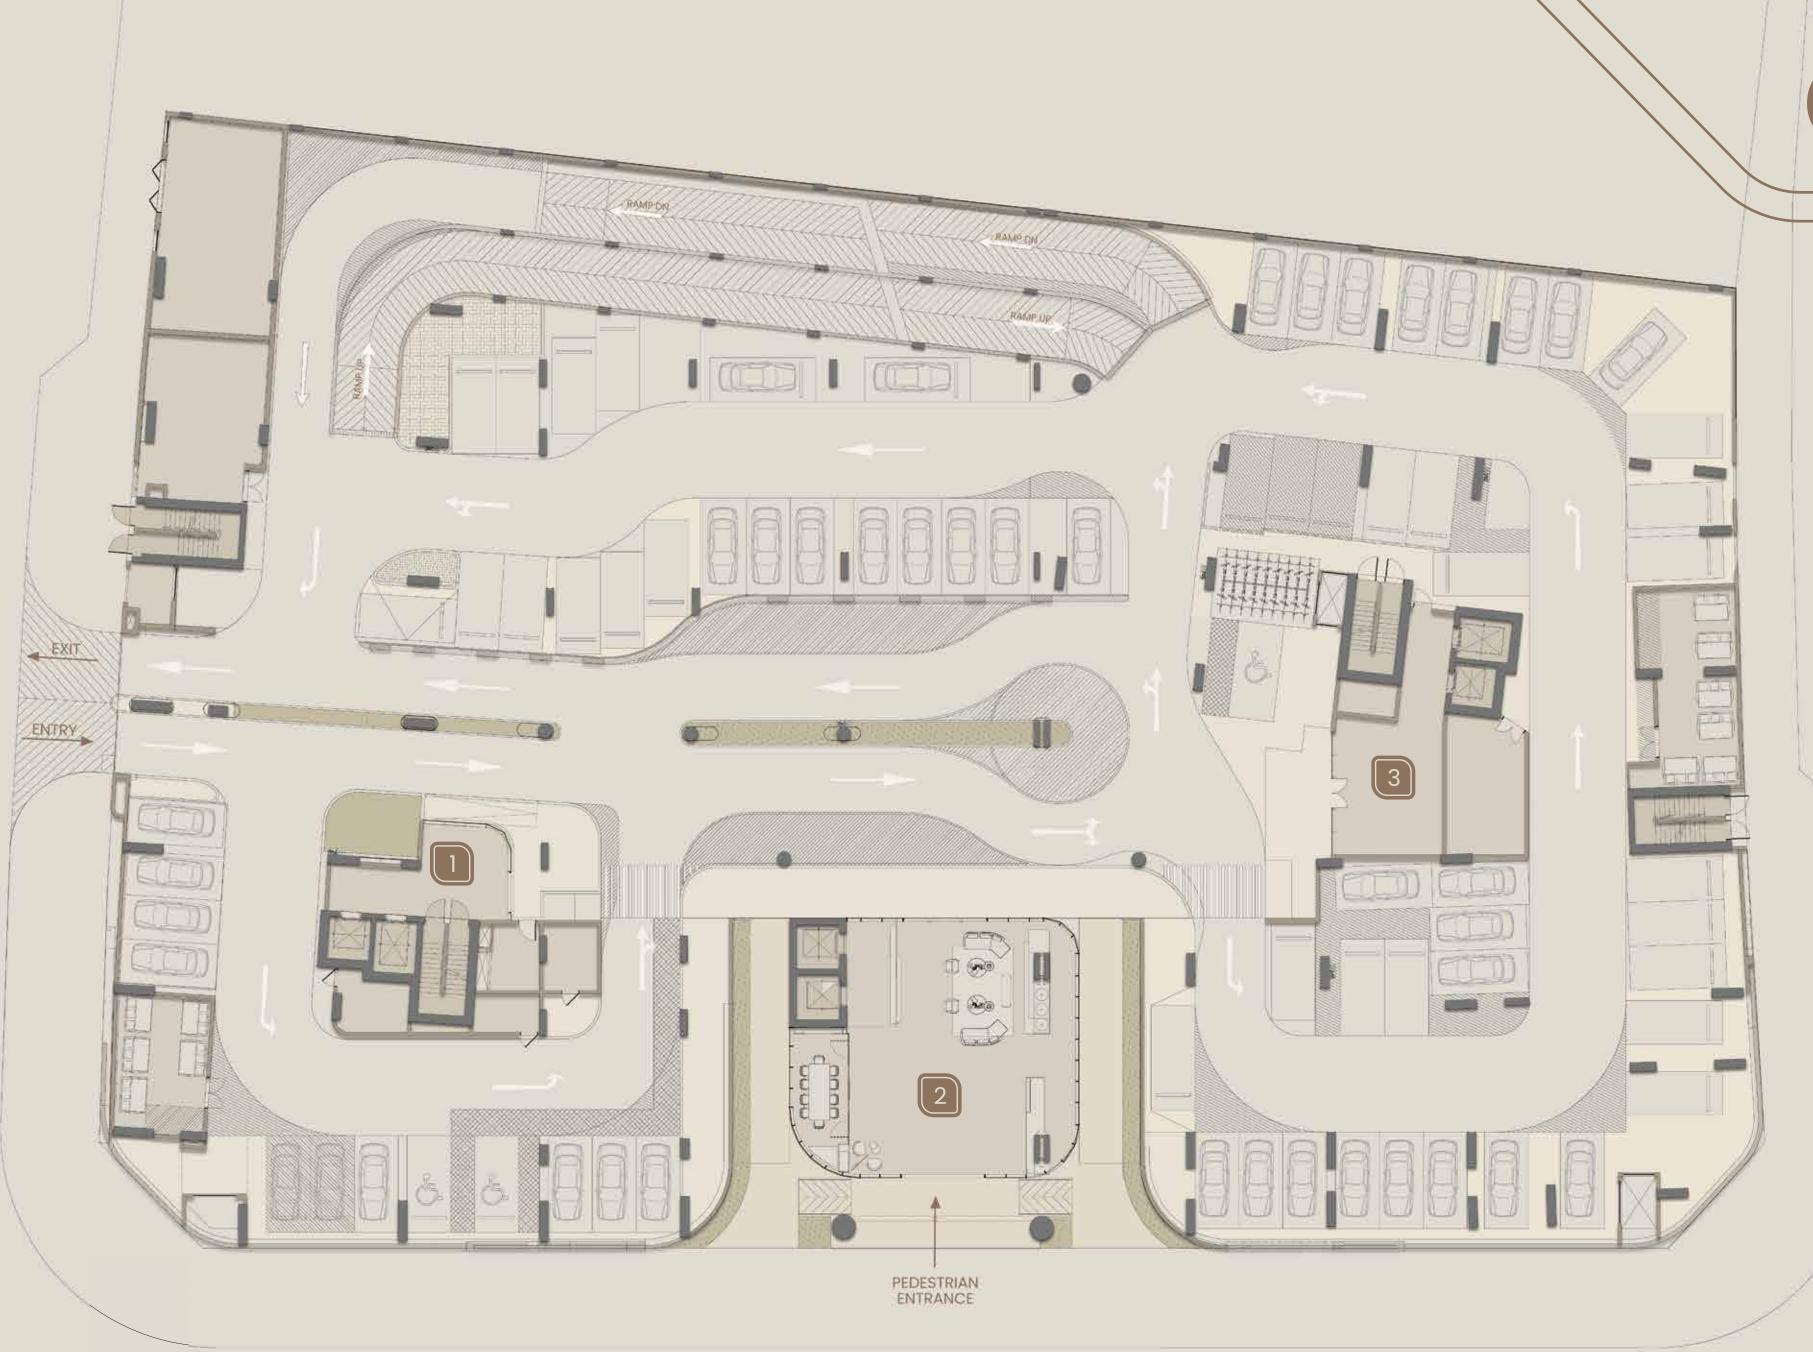

# Ground Floor

| N° | Place         |
|----|---------------|
| 1  | Tower-A Lobby |
| 2  | Main Lobby    |
| 3  | Tower-B Lobb  |

0 2 4 6 8 10