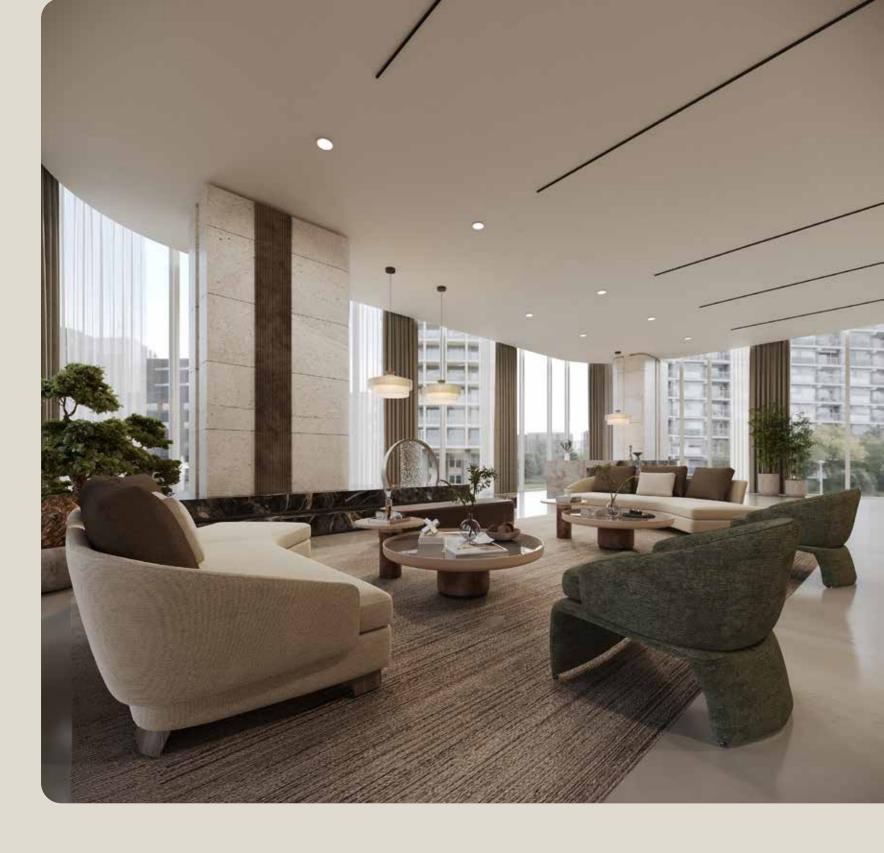

Fully Equipped Gym

Co Working Spaces

Yoga Space

Kid's Pool

Temperature Control Swimming Pool

The lobby is an elegant and welcoming space that sets the tone for the entire building. With its sophisticated design, featuring sleek finishes, refined lighting, and stylish furniture, it creates a warm and inviting atmosphere. Thoughtful details and spacious layout make it a perfect introduction to the luxurious living experience that awaits.