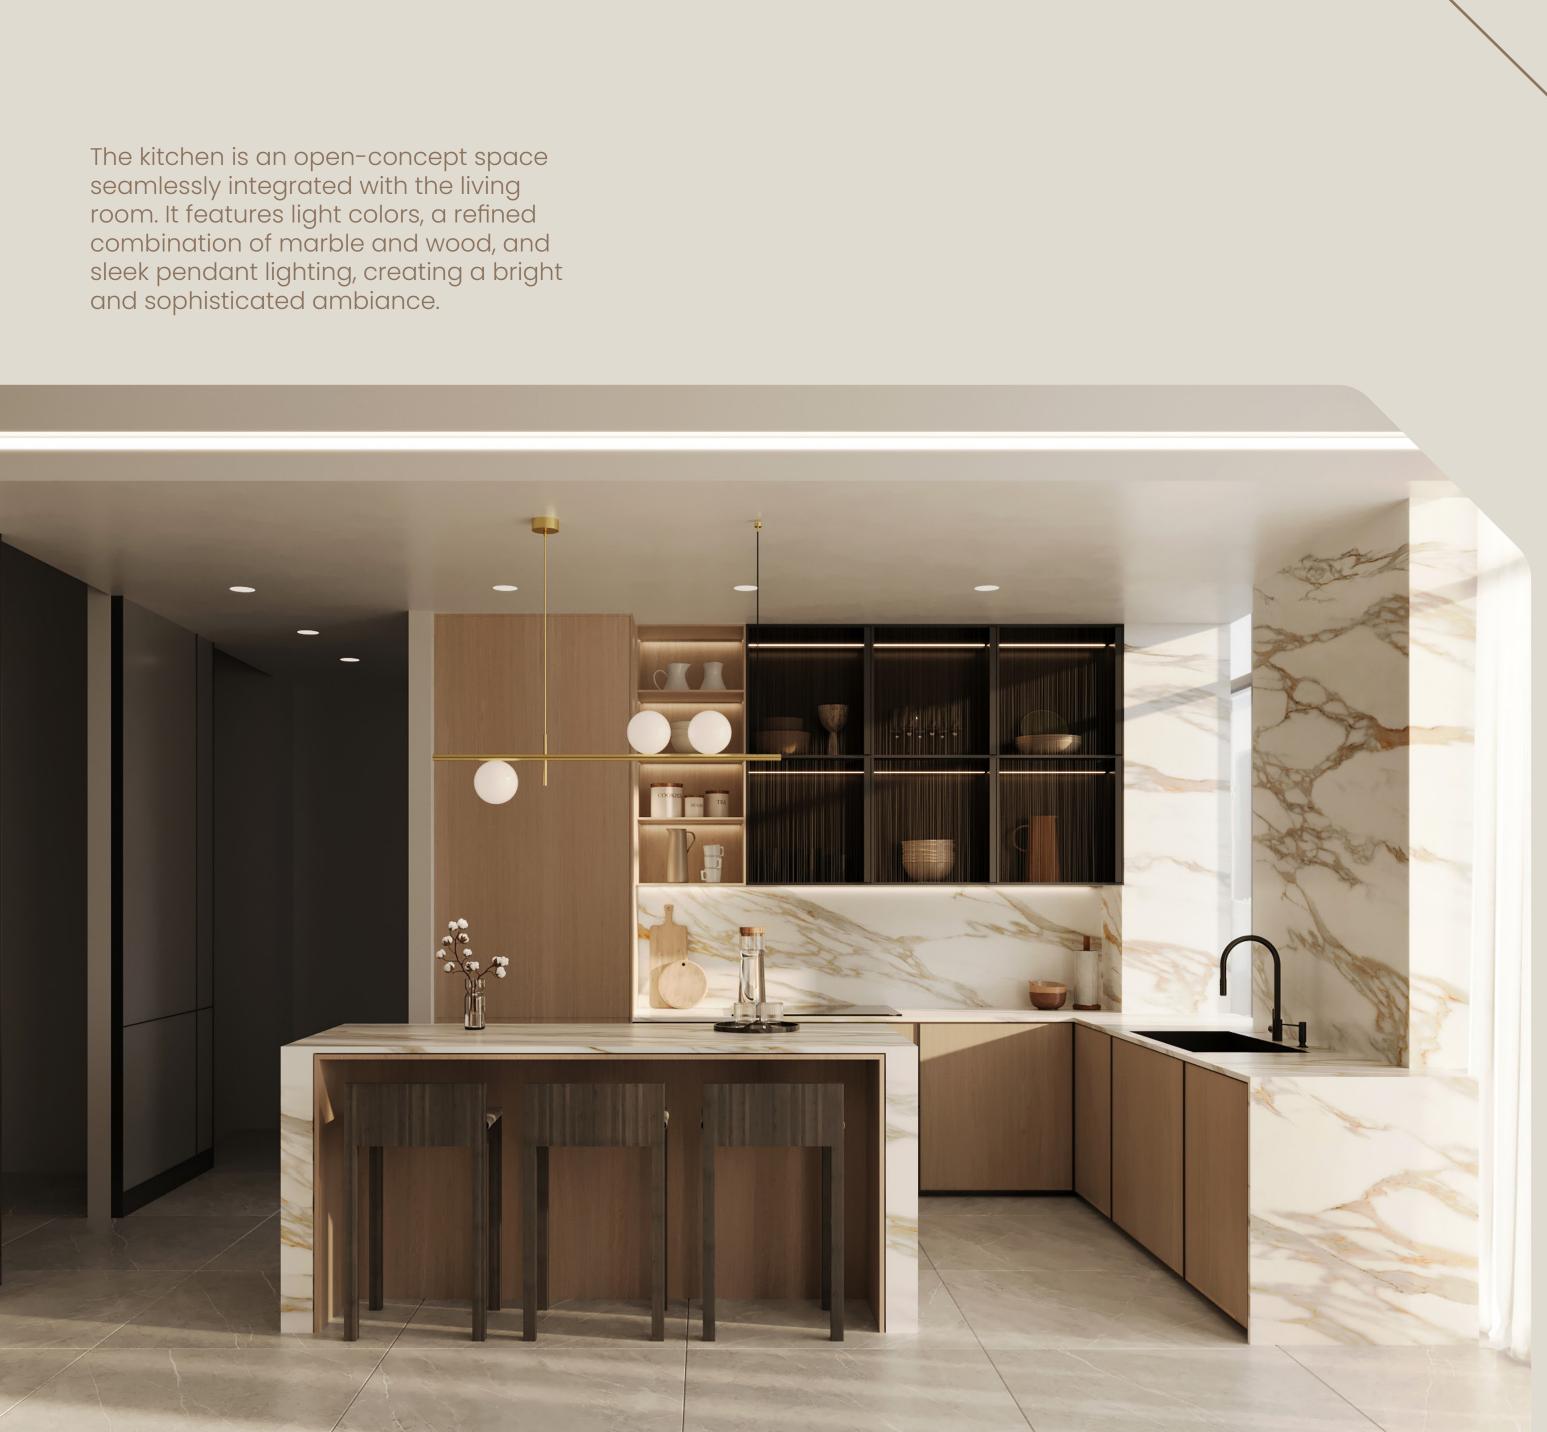

pire imagination and activity. Surrounded by lush greenery, it offers a secure and cheerful environment for children to enjoy endless adventures.





## Apartments

Bellagio Dubai features different types of apartments, each offering a unique living experience.

The following images will give you a glimpse into the spacious 2 bedroom apartment at Bellagio.

1 Bedroom Apartment

2 Bedroom Apartment

3 Bedroom Apartment





The integrated living, dining, and kitchen area is a bright, luxurious space with a seamless layout. A large window floods the room with natural light, enhancing its open feel. Light tones create a serene and sophisticated ambiance. High-end finishes and refined details add a touch of elegance. It's a perfect blend of functionality and style for modern living.













Kitchen

#### Dining

The dining area is a harmonious extension of the open-concept design. Elegant finishes, such as a polished dining table and comfortable seating, create a warm and inviting atmosphere for shared meals and gatherings.







#### Living

The living area is bright and welcoming, featuring a textured accent wall that add depth and character to the space. It's elegantly decorated with stylish plants, adding a touch of greenery and warmth to the modern, open design.





Bedroom I is a peaceful space, enhanced by textured wall panels that add depth and sophistication. The standout feature is a leaf-inspired wall, which contrasts beautifully with the warm wood wall, adding a natural, refreshing element to the room and creating a harmonious and relaxing environment. and t