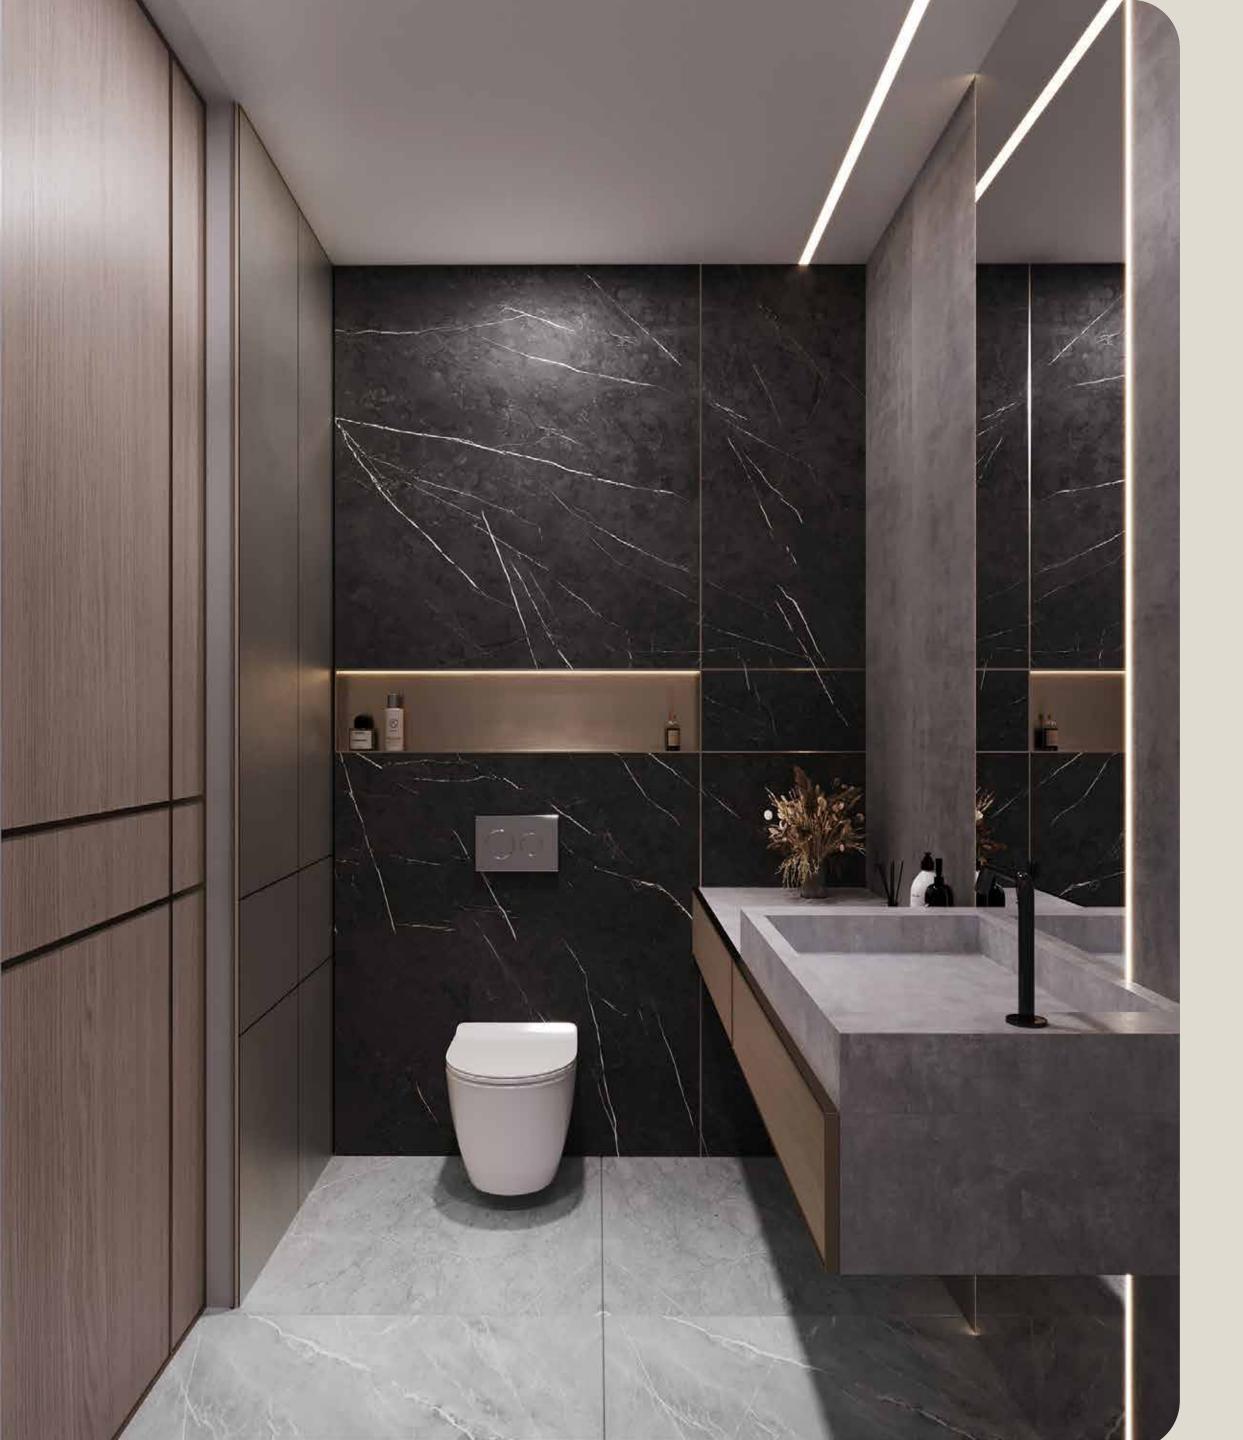

Powder

The powder room exudes sophistication with its striking dark marble wall, creating a bold and luxurious focal point. Warm wood accents and sleek fixtures balance the design, adding a touch of elegance to this refined and inviting space.