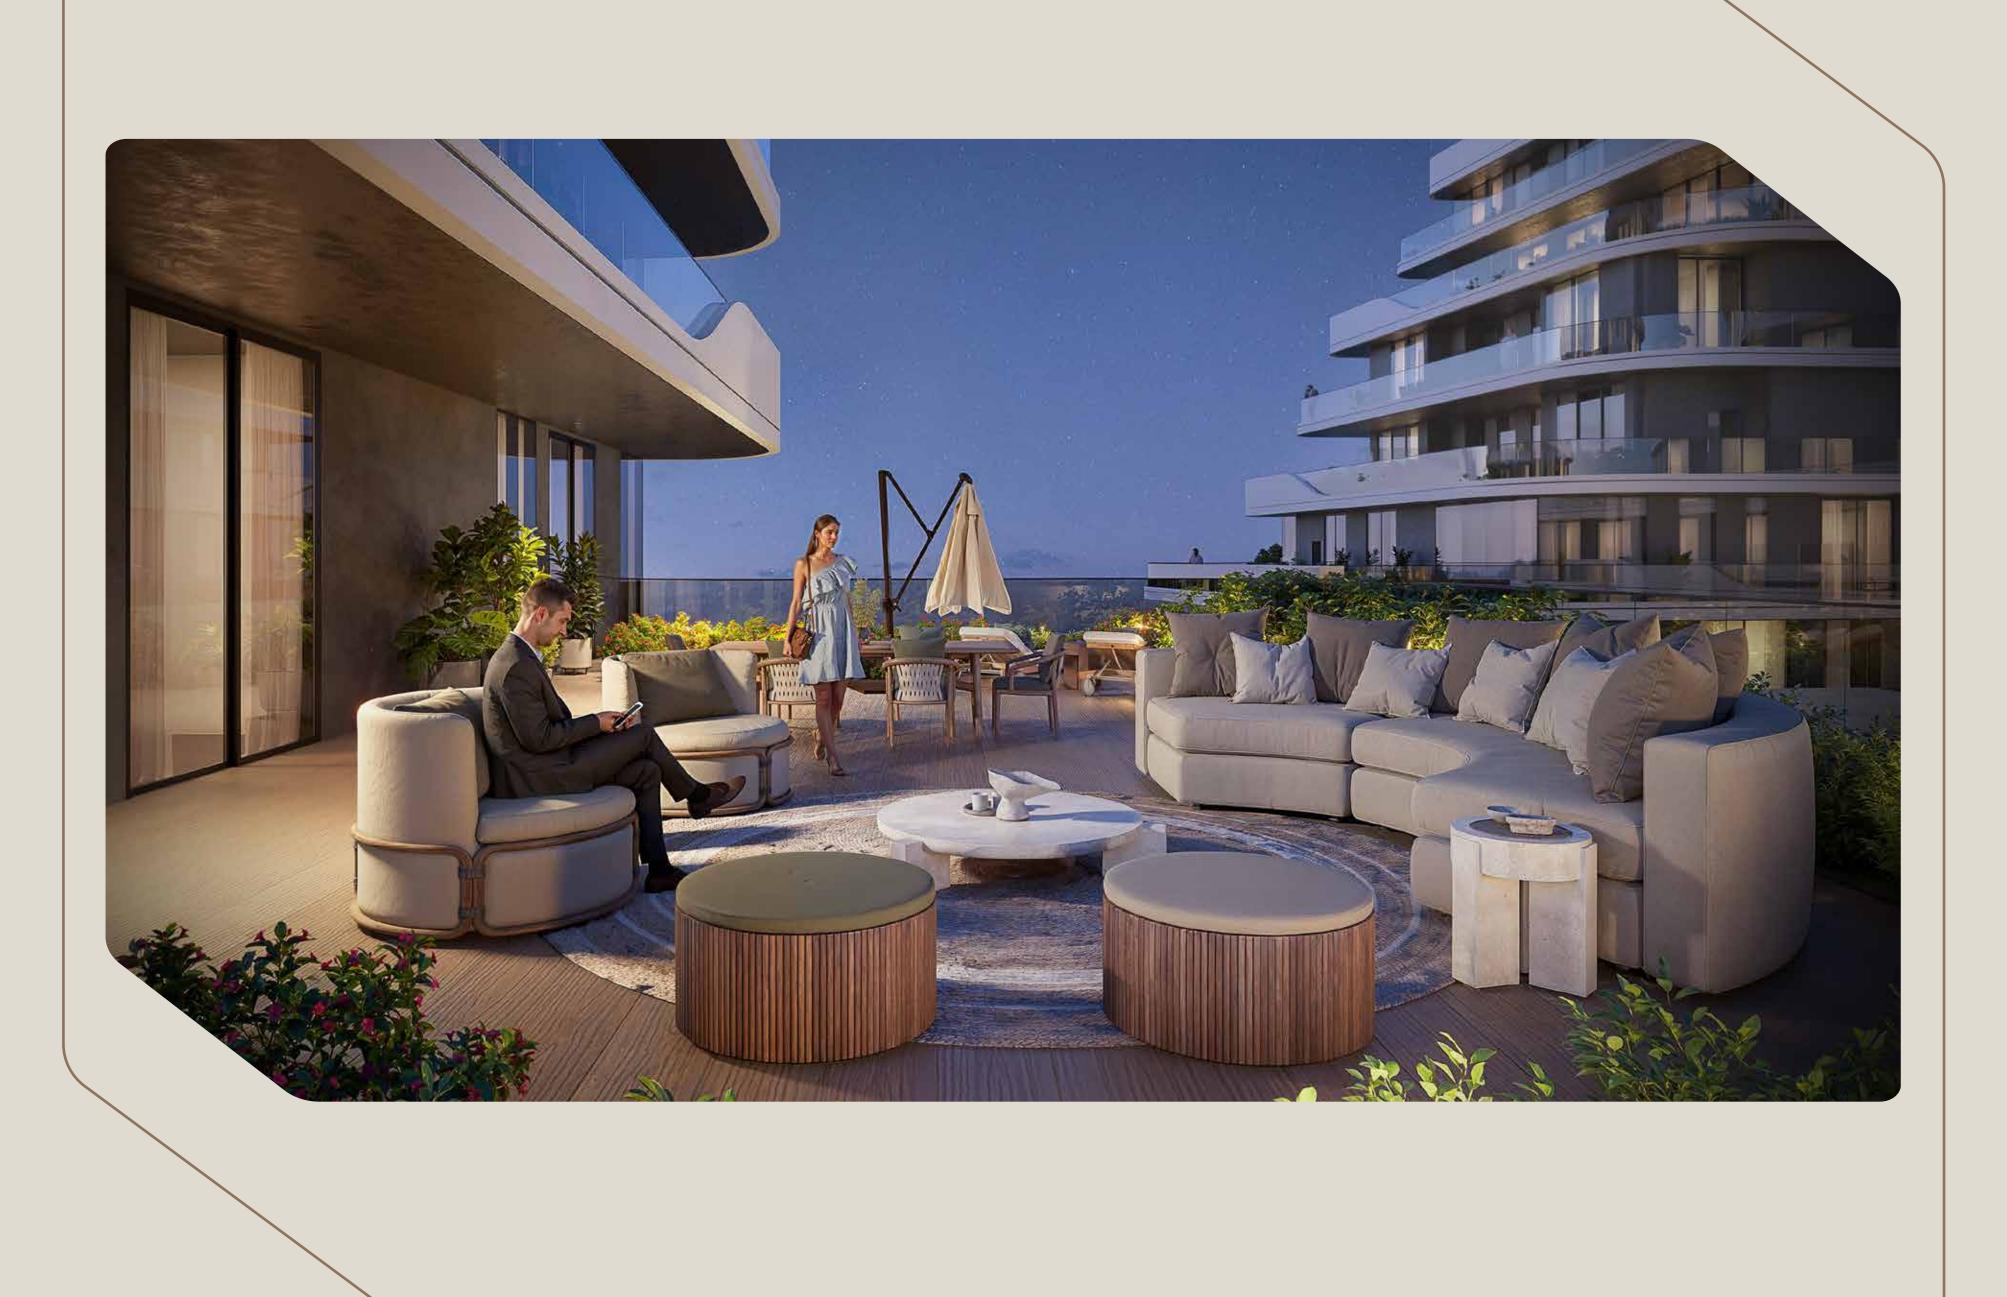

# Private Rooftop

The private rooftop is an exclusive retreat with stunning views, stylish lounge areas, and lush greenery. Designed for relaxation and entertainment, it blends luxury and tranquility. Perfect for quiet moments or elegant gatherings, it elevates modern living.