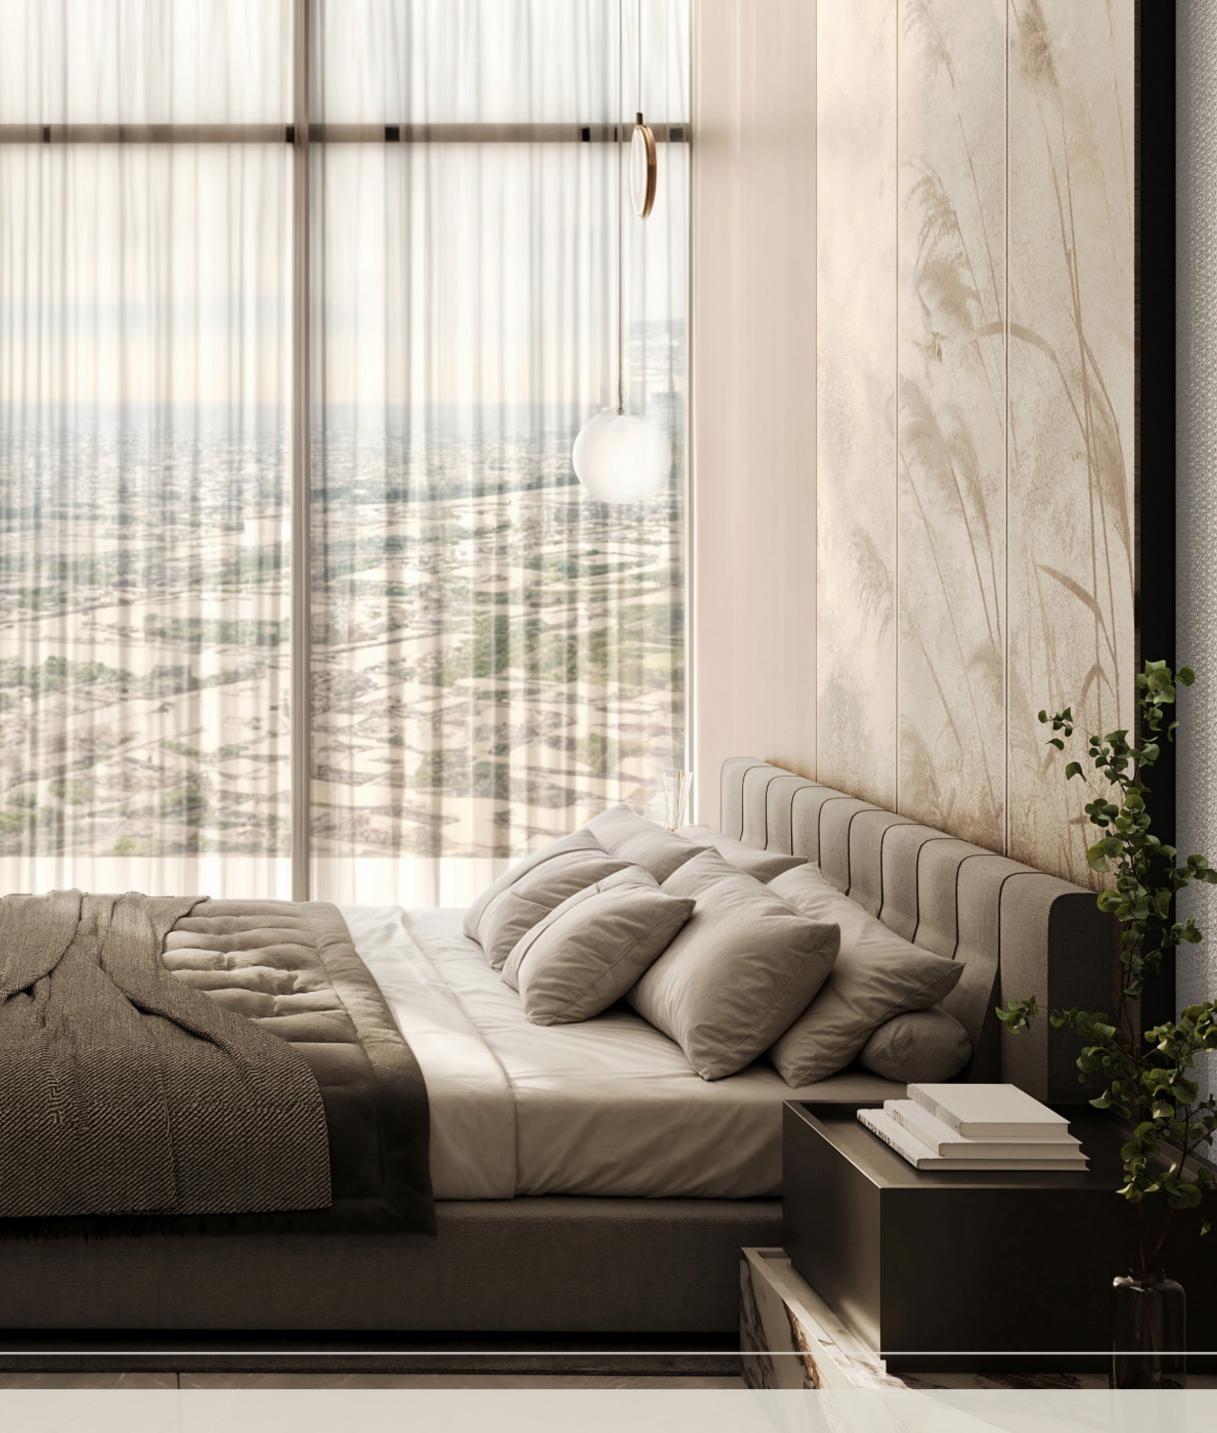

#### Master Bedroom

The master bedroom, featuring a unique wood wall panel with elegant curves that contrast beautifully with a sleek light grey panel, creates a calm and inviting retreat. The light color palette enhances the sense of openness, while the wooden accents add warmth and a touch of nature.