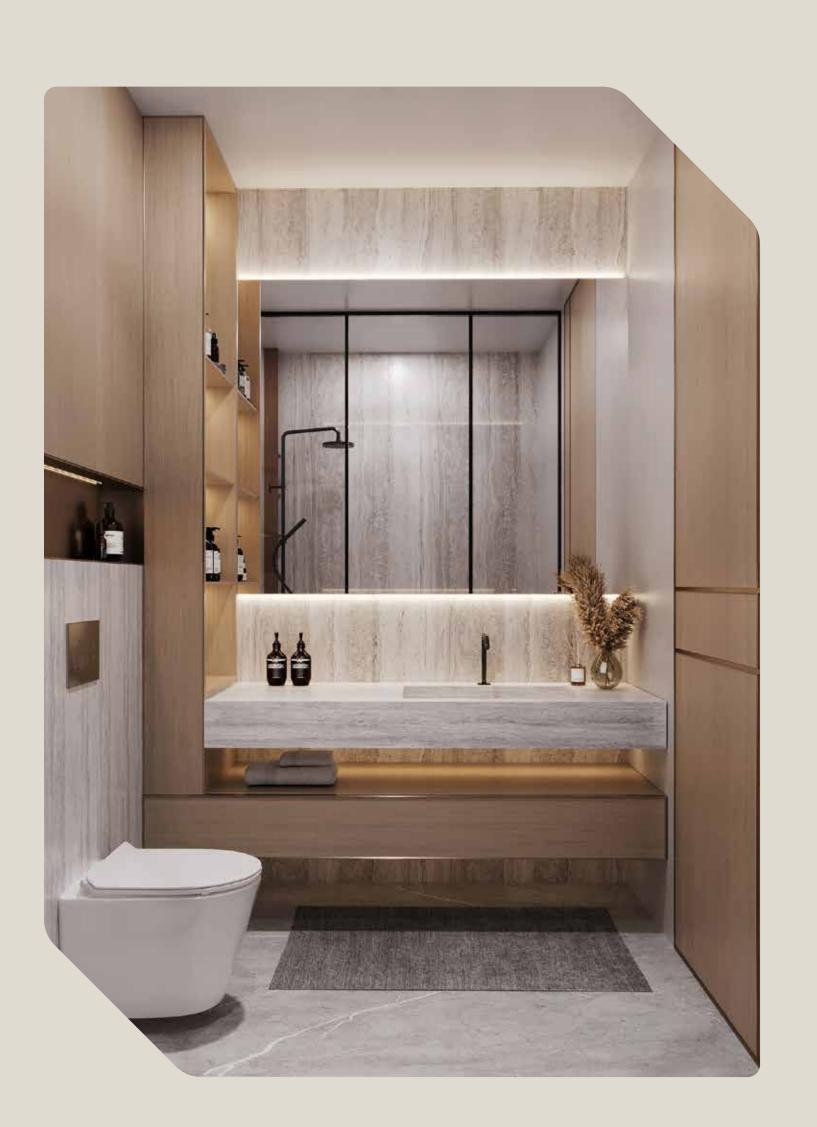

The master bathroom is a luxurious sanctuary, featuring sleek finishes and elegant design. It boasts high-end materials, with a spacious layout that includes a large shower and modern fixtures. The use of light colors and refined details creates a serene, spa-like atmosphere perfect for relaxation and rejuvenation.

#### Master Bathroom