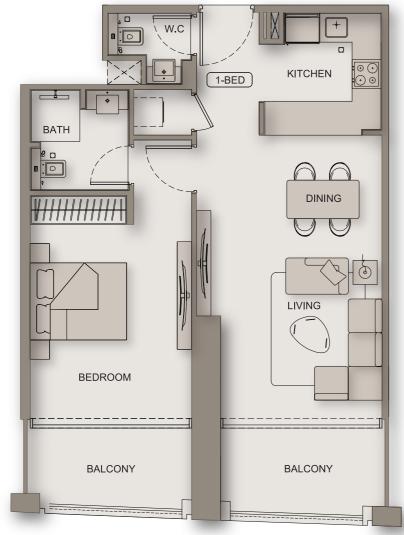

## 1-BED TYPE - 02

| AREA            | SQ.M     | SQ.FT                 |
|-----------------|----------|-----------------------|
|                 |          |                       |
| SUITE AREA      | 58.69 m² | 815.9 ft <sup>2</sup> |
| BALCONY AREA    | 10.66 m² | 114.74 ft²            |
| TOTAL UNIT AREA | 69.35 m² | 746.48 ft²            |

| FLAT DE | ESIGN | COMPO | ONENTS |
|---------|-------|-------|--------|
|---------|-------|-------|--------|

| M. BATH         | ₹ m²  |
|-----------------|-------|
| M. BEDROOM      | 1º m² |
| LIVING & DINING | 19 m² |
| KITCHEN         | 6 m²  |
| CORRIDOR        | 4 m²  |
| WC              | 3 m²  |
| FOYER           | 3 m²  |