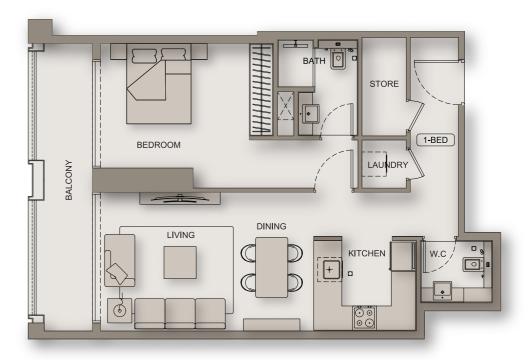

## Floor Plans

Discover residences where life unfolds with exquisite clarity. Expansive layouts and floor-to-ceiling windows bring breathtaking panoramic views of the Dubai skyline, including Burj Khalifa, Dubai Creek Harbour, Al Jaddaf Waterfront and Business Bay crossing, into the sophisticated interiors. Here, with unmatched materials and fine detail, you'll find a home where light and shadow play, creating a sense of boundless space that truly enhances everyday living.

# Floor Plans Piecewer a range of the ughtfully designed floor plans to

Discover a range of thoughtfully designed floor plans to suit your individual needs and lifestyle. From sophisticated one-bedroom apartments to expansive three-bedroom residences, Moonlight offers a space for those who wish to take it all in. These units are designed for both long-term residents and short-term rental opportunities, appealing to a diverse appeal.

## 1-BED TYPE - 04

| AREA            | SQ.M     | SQ.FT                  |
|-----------------|----------|------------------------|
|                 |          |                        |
| SUITE AREA      | 67.97 m² | 731.62 ft²             |
| BALCONY AREA    | 10.66 m² | 114.74 ft²             |
| TOTAL UNIT AREA | 78.63 m² | 846.37 ft <sup>2</sup> |

| FLAT DESIGN COMPONENTS |                  |  |
|------------------------|------------------|--|
|                        |                  |  |
| M. BATH                | 4 m²             |  |
| M. BEDROOM             | 18 m²            |  |
| LIVING & DINING        | 19 m²            |  |
| KITCHEN                | 6 m²             |  |
| CORRIDOR               | 4 m²             |  |
| WC                     | 3 m <sup>2</sup> |  |
| FOYER                  | 5 m²             |  |
| STORE                  | 3 m²             |  |
| LAUNDRY                | 1 m²             |  |
|                        |                  |  |