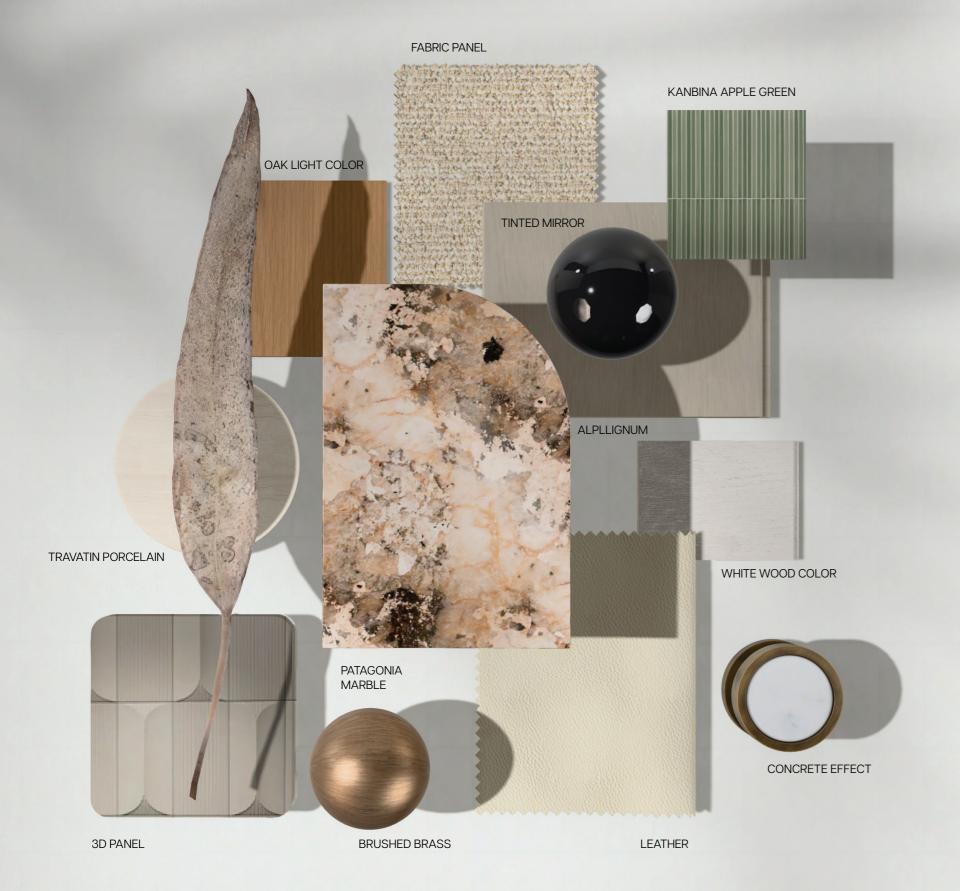

## Design Details

Rising with sophisticated precision, Moonlight's modern design is defined by its crystalline glass façades. These are not just surfaces, but canvases that constantly absorb and reflect the moon's subtle glow. Each feature, from the selection of sustainable, high-end materials to the seamless blend of indoor and outdoor living, reflects a pursuit if mastery and unwavering perfection. The distinctive open framework at the top Moonlight tower is subtly illuminated, serving as a beacon in the night.

# Design Details

Immerse yourself in Moonlight's design, where every element showcases
Binghatti's eye for architectural excellence. From the sleek lines of its crystalline
façade that gleams against the skyline, to the considered interiors. Everywhere, a
refined tone prevails. The open framework at the top of Moonlight tower adds a
unique architectural detail: A striking visual landmark against the night sky.

# Crafted with Precision, Designed to Inspire

Moonlight is a another example of Binghatti's unwavering commitment to quality and craft. Each residence is carefully considered to embody both lightness and elegance. Energy-efficient building practices and sustainable, high-end materials are used throughout, reflecting a commitment to natural harmony and enduring value.