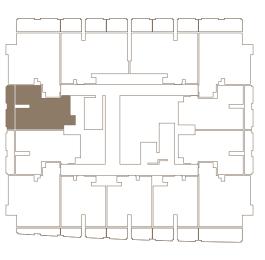

## Floor Plans

Discover residences where life unfolds with exquisite clarity. Expansive layouts and floor-to-ceiling windows bring breathtaking panoramic views of the Dubai skyline, including Burj Khalifa, Dubai Creek Harbour, Al Jaddaf Waterfront and Business Bay crossing, into the sophisticated interiors. Here, with unmatched materials and fine detail, you'll find a home where light and shadow play, creating a sense of boundless space that truly enhances everyday living.

# Floor Plans Piecewer a range of the ughtfully designed floor plans to

Discover a range of thoughtfully designed floor plans to suit your individual needs and lifestyle. From sophisticated one-bedroom apartments to expansive three-bedroom residences, Moonlight offers a space for those who wish to take it all in. These units are designed for both long-term residents and short-term rental opportunities, appealing to a diverse appeal.