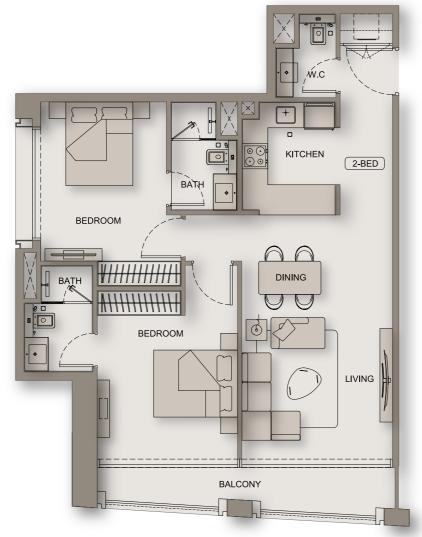

## Floor Plans

Discover residences where life unfolds with exquisite clarity. Expansive layouts and floor-to-ceiling windows bring breathtaking panoramic views of the Dubai skyline, including Burj Khalifa, Dubai Creek Harbour, Al Jaddaf Waterfront and Business Bay crossing, into the sophisticated interiors. Here, with unmatched materials and fine detail, you'll find a home where light and shadow play, creating a sense of boundless space that truly enhances everyday living.

# Floor Plans Piecewer a range of the ughtfully designed floor plans to

Discover a range of thoughtfully designed floor plans to suit your individual needs and lifestyle. From sophisticated one-bedroom apartments to expansive three-bedroom residences, Moonlight offers a space for those who wish to take it all in. These units are designed for both long-term residents and short-term rental opportunities, appealing to a diverse appeal.