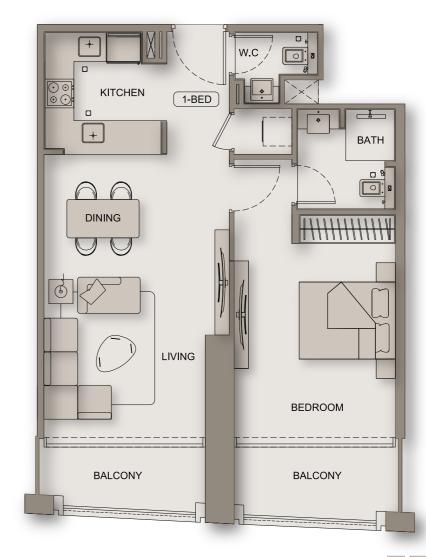

## 1-BED TYPE - 04

| AREA            | SQ.M     | SQ.FT                  |
|-----------------|----------|------------------------|
|                 |          |                        |
| SUITE AREA      | 67.97 m² | 731.62 ft²             |
| BALCONY AREA    | 10.66 m² | 114.74 ft²             |
| TOTAL UNIT AREA | 78.63 m² | 846.37 ft <sup>2</sup> |

| FLAT DESIGN COMPONENTS |                  |  |
|------------------------|------------------|--|
|                        |                  |  |
| M. BATH                | 4 m²             |  |
| M. BEDROOM             | 18 m²            |  |
| LIVING & DINING        | 19 m²            |  |
| KITCHEN                | 6 m²             |  |
| CORRIDOR               | 4 m²             |  |
| WC                     | 3 m <sup>2</sup> |  |
| FOYER                  | 5 m²             |  |
| STORE                  | 3 m²             |  |
| LAUNDRY                | 1 m²             |  |
|                        |                  |  |