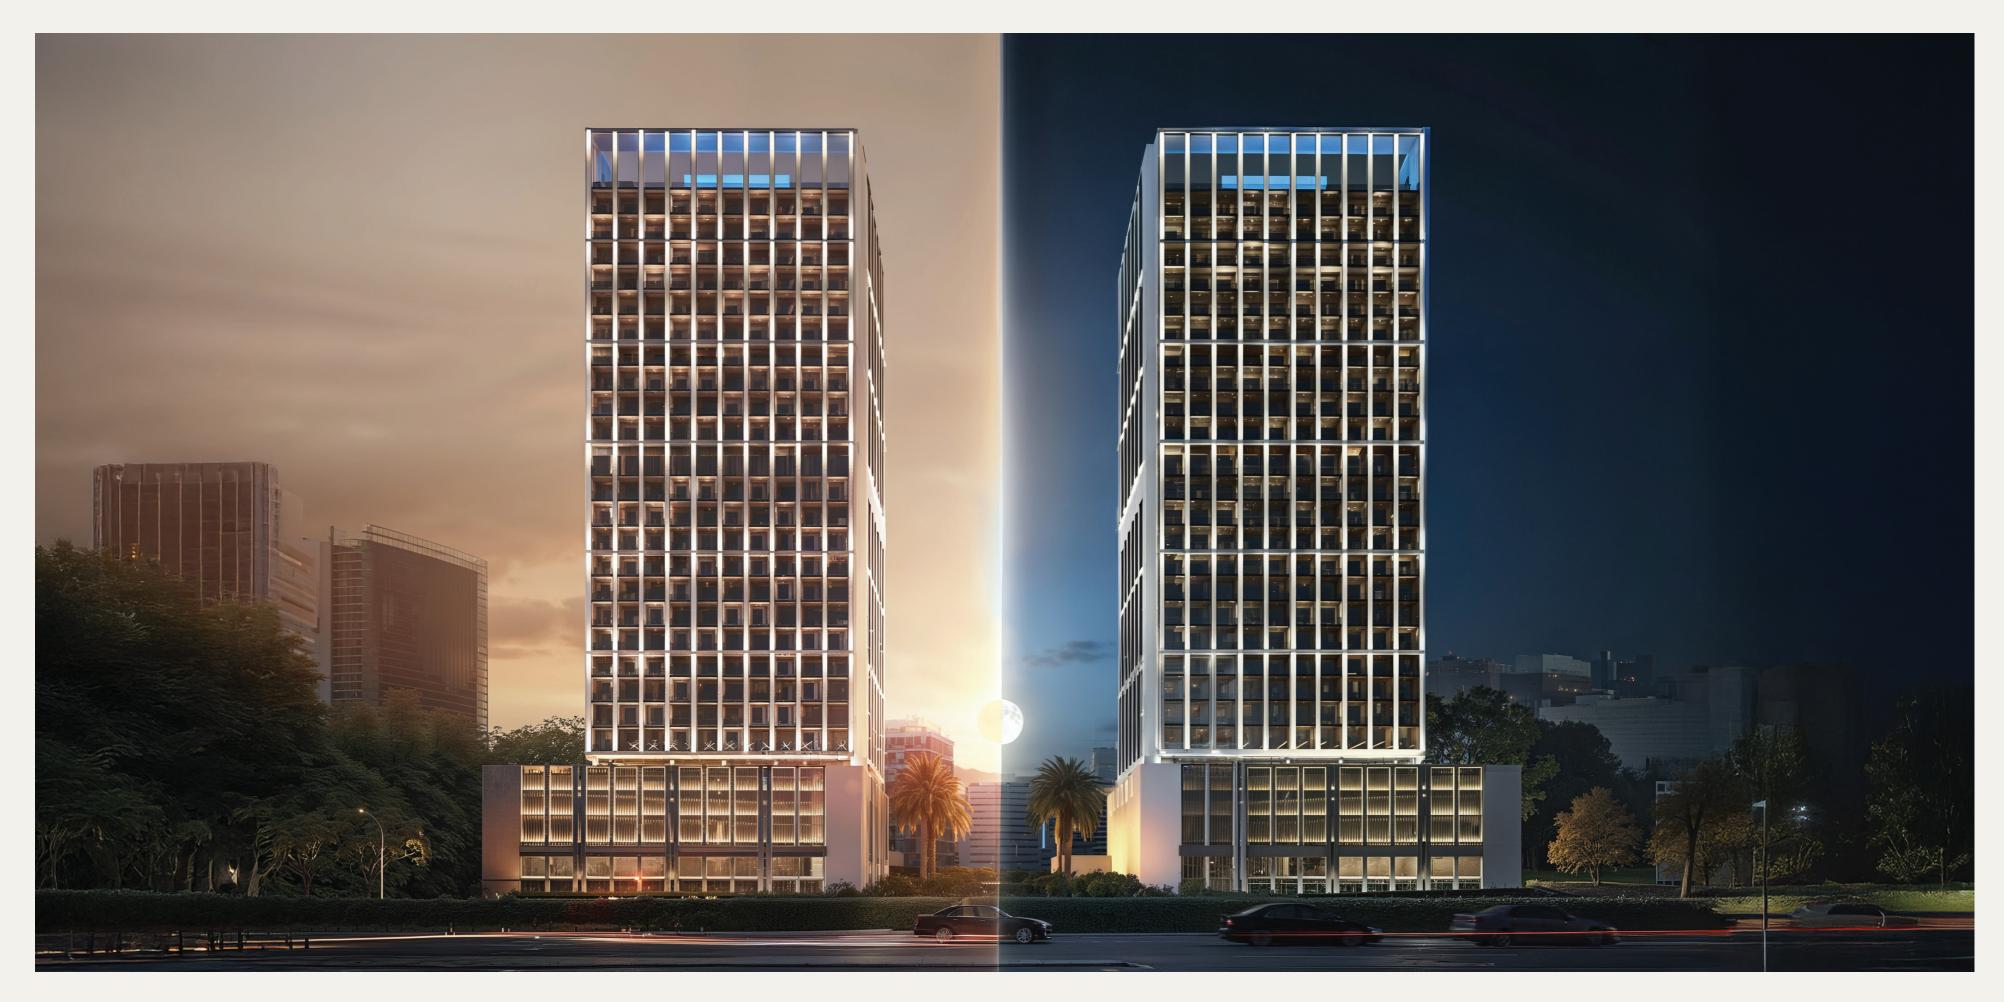

# An Ethereal Dialogue in Form

Moonlight's architectural presence offers profound reflection. Its silhouette, rising with elegant precision, is a modern aesthetic composed with meticulously articulated crystalline glass façades.

## Design Details

Rising with sophisticated precision, Moonlight's modern design is defined by its crystalline glass façades. These are not just surfaces, but canvases that constantly absorb and reflect the moon's subtle glow. Each feature, from the selection of sustainable, high-end materials to the seamless blend of indoor and outdoor living, reflects a pursuit if mastery and unwavering perfection. The distinctive open framework at the top Moonlight tower is subtly illuminated, serving as a beacon in the night.

# Design Details

Immerse yourself in Moonlight's design, where every element showcases
Binghatti's eye for architectural excellence. From the sleek lines of its crystalline
façade that gleams against the skyline, to the considered interiors. Everywhere, a
refined tone prevails. The open framework at the top of Moonlight tower adds a
unique architectural detail: A striking visual landmark against the night sky.