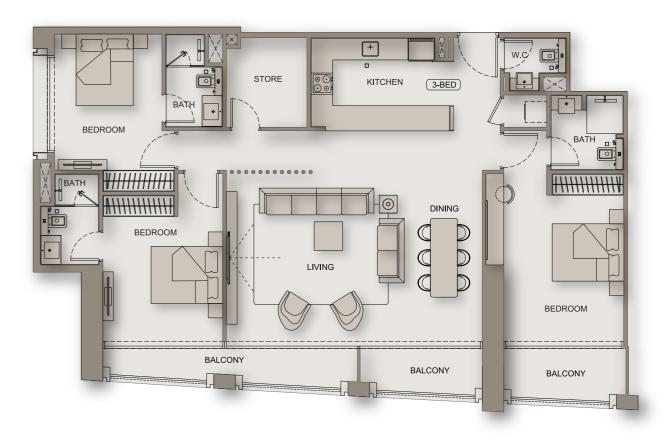

## Floor Plans

Discover residences where life unfolds with exquisite clarity. Expansive layouts and floor-to-ceiling windows bring breathtaking panoramic views of the Dubai skyline, including Burj Khalifa, Dubai Creek Harbour, Al Jaddaf Waterfront and Business Bay crossing, into the sophisticated interiors. Here, with unmatched materials and fine detail, you'll find a home where light and shadow play, creating a sense of boundless space that truly enhances everyday living.

# Floor Plans Piecewer a range of the ughtfully designed floor plans to

Discover a range of thoughtfully designed floor plans to suit your individual needs and lifestyle. From sophisticated one-bedroom apartments to expansive three-bedroom residences, Moonlight offers a space for those who wish to take it all in. These units are designed for both long-term residents and short-term rental opportunities, appealing to a diverse appeal.