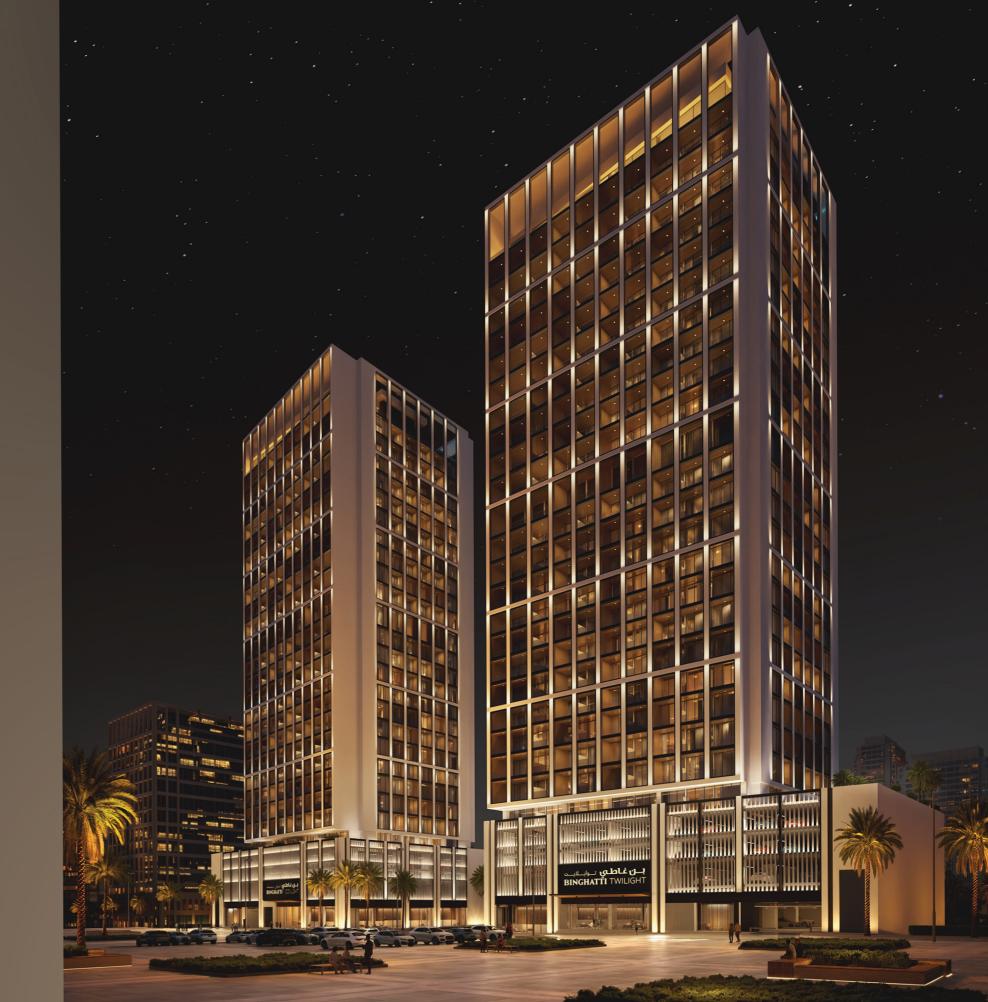

# Where the Unseen Speaks Volumes

This is Moonlight. A structure designed not merely to exist, but to reveal. It stands in Al Jaddaf, a unique community alive with tranquility and greenery.

# An Ethereal Dialogue in Form

Moonlight's architectural presence offers profound reflection. Its silhouette, rising with elegant precision, is a modern aesthetic composed with meticulously articulated crystalline glass façades.

## Design Details

Rising with sophisticated precision, Moonlight's modern design is defined by its crystalline glass façades. These are not just surfaces, but canvases that constantly absorb and reflect the moon's subtle glow. Each feature, from the selection of sustainable, high-end materials to the seamless blend of indoor and outdoor living, reflects a pursuit if mastery and unwavering perfection. The distinctive open framework at the top Moonlight tower is subtly illuminated, serving as a beacon in the night.

# Design Details

Immerse yourself in Moonlight's design, where every element showcases
Binghatti's eye for architectural excellence. From the sleek lines of its crystalline
façade that gleams against the skyline, to the considered interiors. Everywhere, a
refined tone prevails. The open framework at the top of Moonlight tower adds a
unique architectural detail: A striking visual landmark against the night sky.