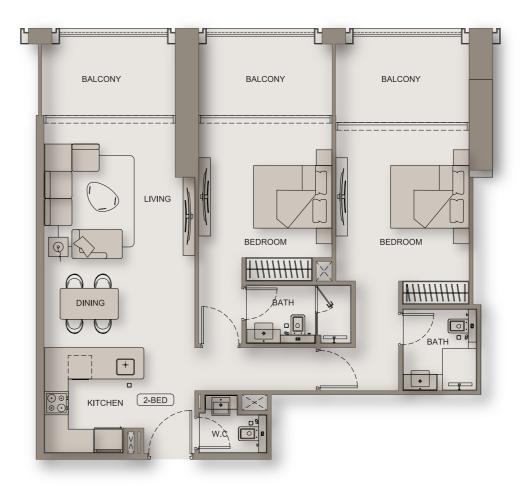

## Floor Plans

Discover residences where life unfolds with exquisite clarity. Expansive layouts and floor-to-ceiling windows bring breathtaking panoramic views of the Dubai skyline, including Burj Khalifa, Dubai Creek Harbour, Al Jaddaf Waterfront and Business Bay crossing, into the sophisticated interiors. Here, with unmatched materials and fine detail, you'll find a home where light and shadow play, creating a sense of boundless space that truly enhances everyday living.

# Floor Plans Piecewer a range of the ughtfully designed floor plans to

Discover a range of thoughtfully designed floor plans to suit your individual needs and lifestyle. From sophisticated one-bedroom apartments to expansive three-bedroom residences, Moonlight offers a space for those who wish to take it all in. These units are designed for both long-term residents and short-term rental opportunities, appealing to a diverse appeal.