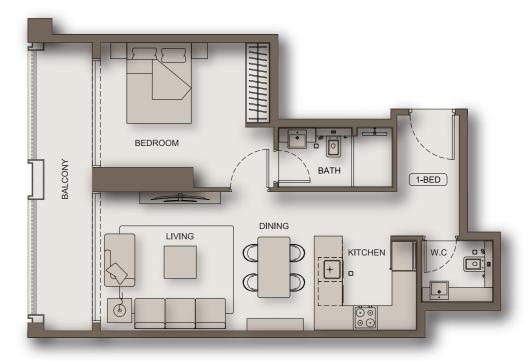

## Floor Plans

Discover residences where life unfolds with exquisite clarity. Expansive layouts and floor-to-ceiling windows bring breathtaking panoramic views of the Dubai skyline, including Burj Khalifa, Dubai Creek Harbour, Al Jaddaf Waterfront and Business Bay crossing, into the sophisticated interiors. Here, with unmatched materials and fine detail, you'll find a home where light and shadow play, creating a sense of boundless space that truly enhances everyday living.

# Floor Plans Piecewer a range of the ughtfully designed floor plans to

Discover a range of thoughtfully designed floor plans to suit your individual needs and lifestyle. From sophisticated one-bedroom apartments to expansive three-bedroom residences, Moonlight offers a space for those who wish to take it all in. These units are designed for both long-term residents and short-term rental opportunities, appealing to a diverse appeal.