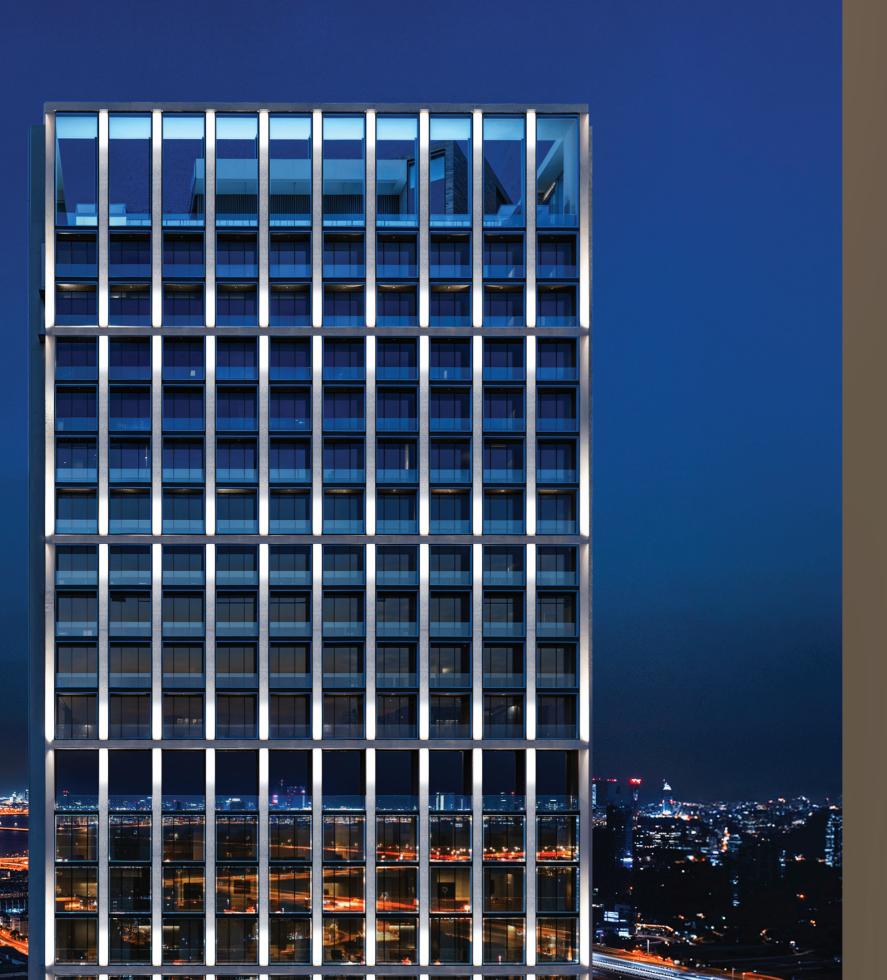

# An Ethereal Dialogue in Form

Moonlight's architectural presence offers profound reflection. Its silhouette, rising with elegant precision, is a modern aesthetic composed with meticulously articulated crystalline glass façades.

## Design Details

Rising with sophisticated precision, Moonlight's modern design is defined by its crystalline glass façades. These are not just surfaces, but canvases that constantly absorb and reflect the moon's subtle glow. Each feature, from the selection of sustainable, high-end materials to the seamless blend of indoor and outdoor living, reflects a pursuit if mastery and unwavering perfection. The distinctive open framework at the top Moonlight tower is subtly illuminated, serving as a beacon in the night.

# Design Details

Immerse yourself in Moonlight's design, where every element showcases
Binghatti's eye for architectural excellence. From the sleek lines of its crystalline
façade that gleams against the skyline, to the considered interiors. Everywhere, a
refined tone prevails. The open framework at the top of Moonlight tower adds a
unique architectural detail: A striking visual landmark against the night sky.