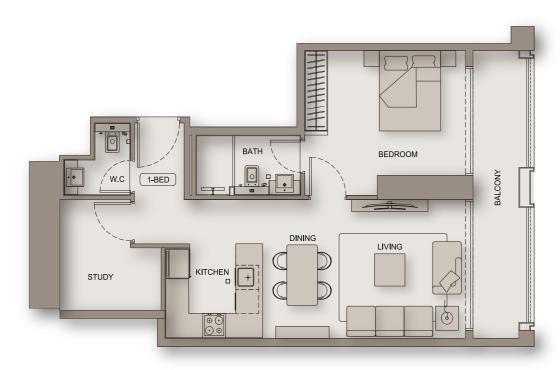

## Floor Plans

Discover residences where life unfolds with exquisite clarity. Expansive layouts and floor-to-ceiling windows bring breathtaking panoramic views of the Dubai skyline, including Burj Khalifa, Dubai Creek Harbour, Al Jaddaf Waterfront and Business Bay crossing, into the sophisticated interiors. Here, with unmatched materials and fine detail, you'll find a home where light and shadow play, creating a sense of boundless space that truly enhances everyday living.

# Floor Plans Piecewer a range of the ughtfully designed floor plans to

Discover a range of thoughtfully designed floor plans to suit your individual needs and lifestyle. From sophisticated one-bedroom apartments to expansive three-bedroom residences, Moonlight offers a space for those who wish to take it all in. These units are designed for both long-term residents and short-term rental opportunities, appealing to a diverse appeal.