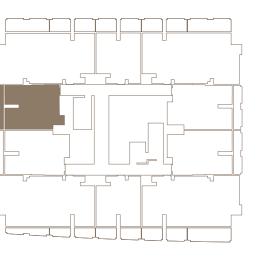

## Floor Plans

Discover residences where life unfolds with exquisite clarity. Expansive layouts and floor-to-ceiling windows bring breathtaking panoramic views of the Dubai skyline, including Burj Khalifa, Dubai Creek Harbour, Al Jaddaf Waterfront and Business Bay crossing, into the sophisticated interiors. Here, with unmatched materials and fine detail, you'll find a home where light and shadow play, creating a sense of boundless space that truly enhances everyday living.

# Floor Plans Piecewer a range of the ughtfully designed floor plans to

Discover a range of thoughtfully designed floor plans to suit your individual needs and lifestyle. From sophisticated one-bedroom apartments to expansive three-bedroom residences, Moonlight offers a space for those who wish to take it all in. These units are designed for both long-term residents and short-term rental opportunities, appealing to a diverse appeal.