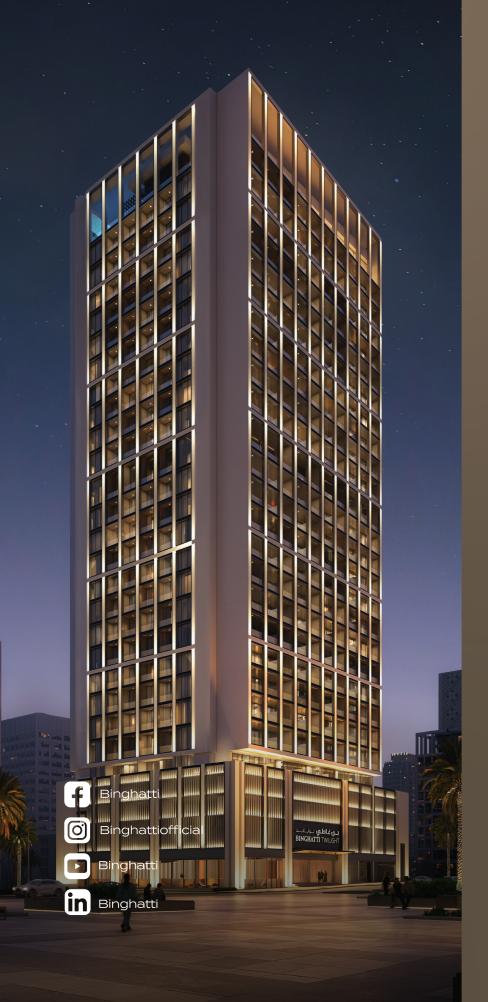

# Where the Unseen Speaks Volumes

This is Moonlight. A structure designed not merely to exist, but to reveal. It stands in Al Jaddaf, a unique community alive with tranquility and greenery.

# An Ethereal Dialogue in Form

Moonlight's architectural presence offers profound reflection. Its silhouette, rising with elegant precision, is a modern aesthetic composed with meticulously articulated crystalline glass façades.

## Design Details

Rising with sophisticated precision, Moonlight's modern design is defined by its crystalline glass façades. These are not just surfaces, but canvases that constantly absorb and reflect the moon's subtle glow. Each feature, from the selection of sustainable, high-end materials to the seamless blend of indoor and outdoor living, reflects a pursuit if mastery and unwavering perfection. The distinctive open framework at the top Moonlight tower is subtly illuminated, serving as a beacon in the night.

# Design Details

Immerse yourself in Moonlight's design, where every element showcases
Binghatti's eye for architectural excellence. From the sleek lines of its crystalline
façade that gleams against the skyline, to the considered interiors. Everywhere, a
refined tone prevails. The open framework at the top of Moonlight tower adds a
unique architectural detail: A striking visual landmark against the night sky.