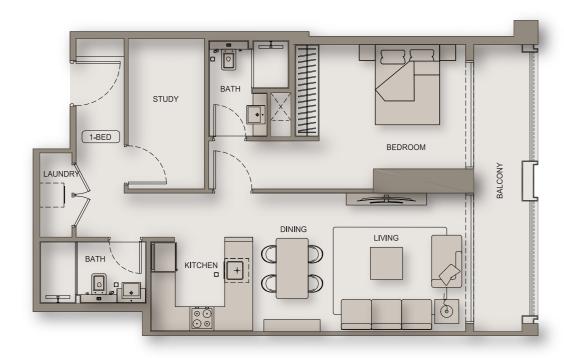

## Floor Plans

Discover residences where life unfolds with exquisite clarity. Expansive layouts and floor-to-ceiling windows bring breathtaking panoramic views of the Dubai skyline, including Burj Khalifa, Dubai Creek Harbour, Al Jaddaf Waterfront and Business Bay crossing, into the sophisticated interiors. Here, with unmatched materials and fine detail, you'll find a home where light and shadow play, creating a sense of boundless space that truly enhances everyday living.

# Floor Plans Piecewer a range of the ughtfully designed floor plans to

Discover a range of thoughtfully designed floor plans to suit your individual needs and lifestyle. From sophisticated one-bedroom apartments to expansive three-bedroom residences, Moonlight offers a space for those who wish to take it all in. These units are designed for both long-term residents and short-term rental opportunities, appealing to a diverse appeal.

## 1-BED TYPE - 02

| AREA            | SQ.M     | SQ.FT                 |
|-----------------|----------|-----------------------|
|                 |          |                       |
| SUITE AREA      | 58.69 m² | 815.9 ft <sup>2</sup> |
| BALCONY AREA    | 10.66 m² | 114.74 ft²            |
| TOTAL UNIT AREA | 69.35 m² | 746.48 ft²            |