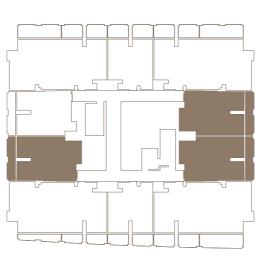

## Floor Plans

Discover residences where life unfolds with exquisite clarity. Expansive layouts and floor-to-ceiling windows bring breathtaking panoramic views of the Dubai skyline, including Burj Khalifa, Dubai Creek Harbour, Al Jaddaf Waterfront and Business Bay crossing, into the sophisticated interiors. Here, with unmatched materials and fine detail, you'll find a home where light and shadow play, creating a sense of boundless space that truly enhances everyday living.

# Floor Plans Piecewer a range of the ughtfully designed floor plans to

Discover a range of thoughtfully designed floor plans to suit your individual needs and lifestyle. From sophisticated one-bedroom apartments to expansive three-bedroom residences, Moonlight offers a space for those who wish to take it all in. These units are designed for both long-term residents and short-term rental opportunities, appealing to a diverse appeal.