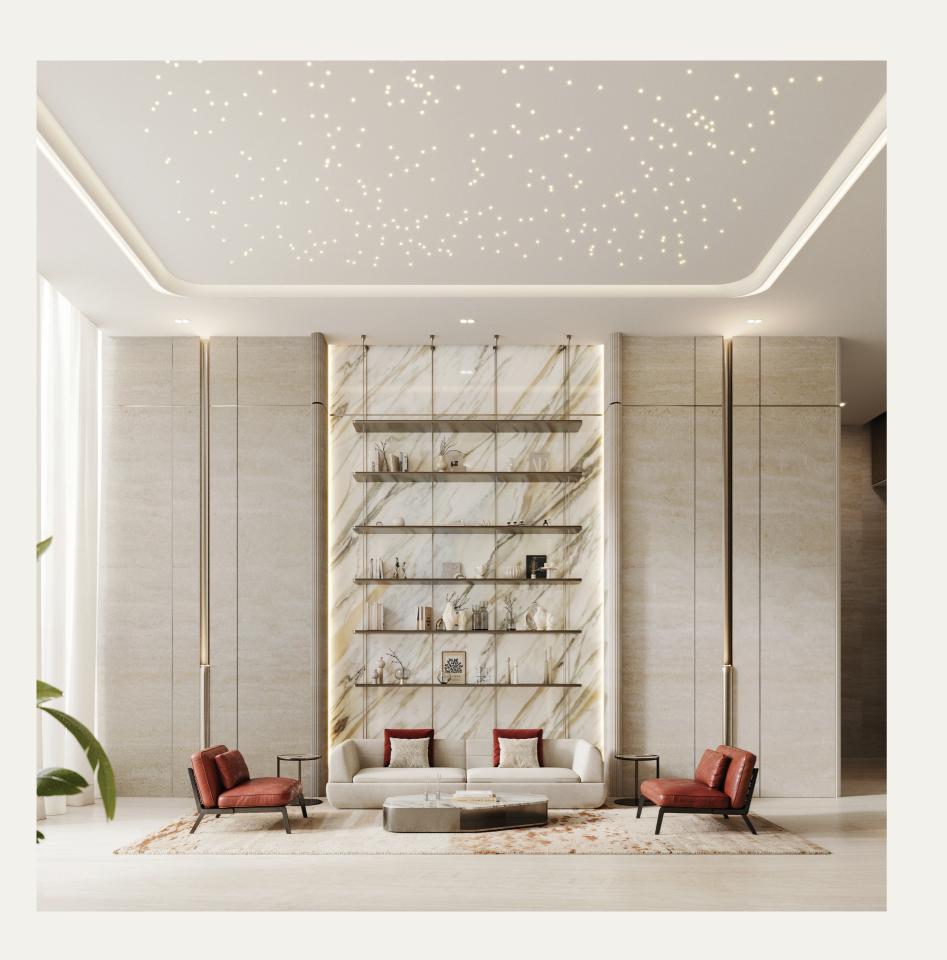

# A Testament to Quiet Contemplation

Moonlight stands as a beacon of profound reflection, elevated above the city's pace. Step into a world where every detail is meant to ease the mind and soul. Feel the weight of the world dissolve as you appreciate every square inch, creating a sanctuary designed for quiet contemplation.

# APalette of Poise

Moonlight's interiors reflect an untamed spirit, yet whisper rather than shout. Subtle tones and rich textures culminate in extraordinary living spaces, while the interplay of light and shadow adds a touch of drama.

This is a space where personal taste finds its a towering expression. A design fit for both clarity and purity.