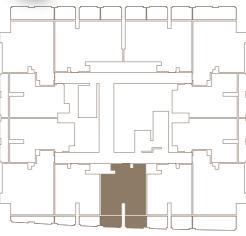

## Floor Plans

Discover residences where life unfolds with exquisite clarity. Expansive layouts and floor-to-ceiling windows bring breathtaking panoramic views of the Dubai skyline, including Burj Khalifa, Dubai Creek Harbour, Al Jaddaf Waterfront and Business Bay crossing, into the sophisticated interiors. Here, with unmatched materials and fine detail, you'll find a home where light and shadow play, creating a sense of boundless space that truly enhances everyday living.

# Floor Plans Piecewer a range of the ughtfully designed floor plans to

Discover a range of thoughtfully designed floor plans to suit your individual needs and lifestyle. From sophisticated one-bedroom apartments to expansive three-bedroom residences, Moonlight offers a space for those who wish to take it all in. These units are designed for both long-term residents and short-term rental opportunities, appealing to a diverse appeal.