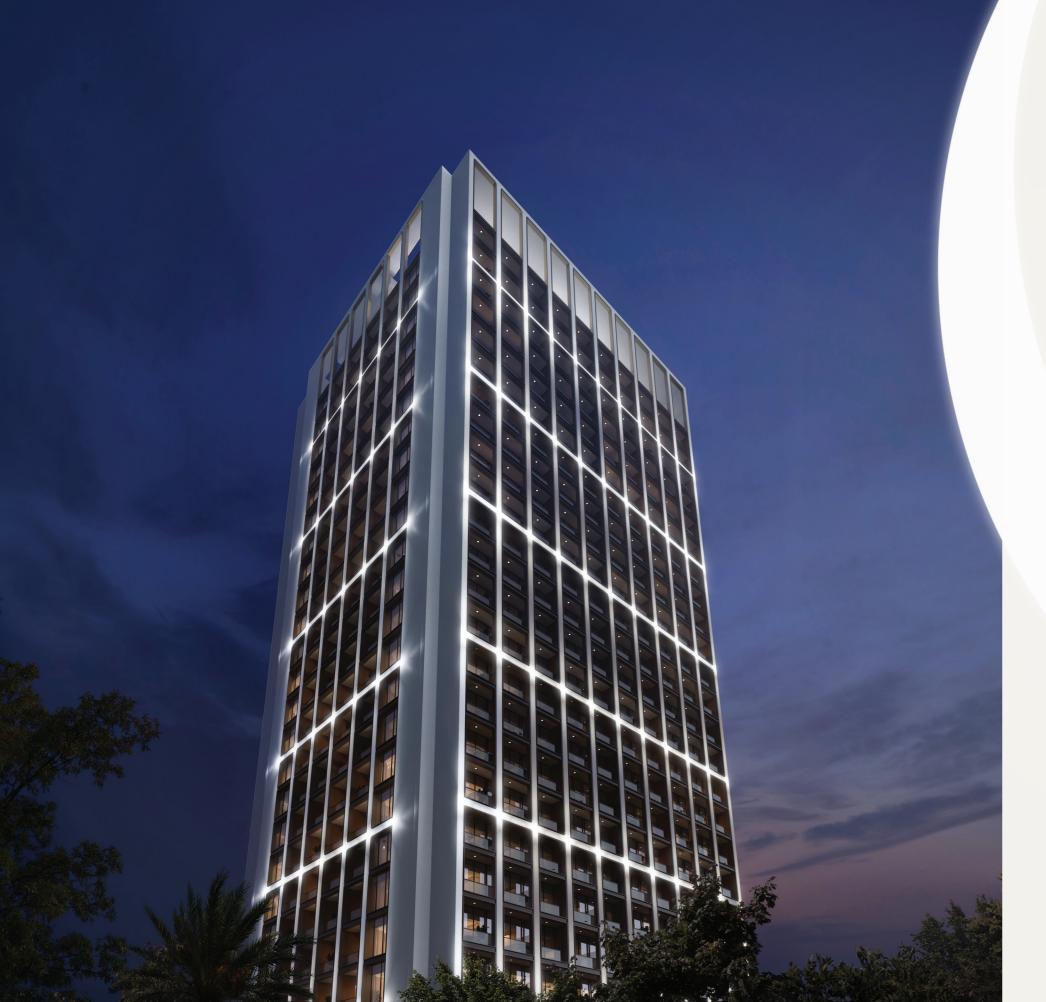

## Design Details

Rising with sophisticated precision, Moonlight's modern design is defined by its crystalline glass façades. These are not just surfaces, but canvases that constantly absorb and reflect the moon's subtle glow. Each feature, from the selection of sustainable, high-end materials to the seamless blend of indoor and outdoor living, reflects a pursuit if mastery and unwavering perfection. The distinctive open framework at the top Moonlight tower is subtly illuminated, serving as a beacon in the night.

# Design Details

Immerse yourself in Moonlight's design, where every element showcases
Binghatti's eye for architectural excellence. From the sleek lines of its crystalline
façade that gleams against the skyline, to the considered interiors. Everywhere, a
refined tone prevails. The open framework at the top of Moonlight tower adds a
unique architectural detail: A striking visual landmark against the night sky.