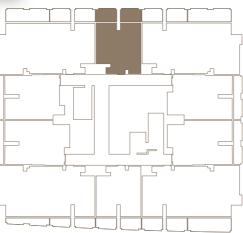

## Floor Plans

Discover residences where life unfolds with exquisite clarity. Expansive layouts and floor-to-ceiling windows bring breathtaking panoramic views of the Dubai skyline, including Burj Khalifa, Dubai Creek Harbour, Al Jaddaf Waterfront and Business Bay crossing, into the sophisticated interiors. Here, with unmatched materials and fine detail, you'll find a home where light and shadow play, creating a sense of boundless space that truly enhances everyday living.

# Floor Plans Piecewer a range of the ughtfully designed floor plans to

Discover a range of thoughtfully designed floor plans to suit your individual needs and lifestyle. From sophisticated one-bedroom apartments to expansive three-bedroom residences, Moonlight offers a space for those who wish to take it all in. These units are designed for both long-term residents and short-term rental opportunities, appealing to a diverse appeal.