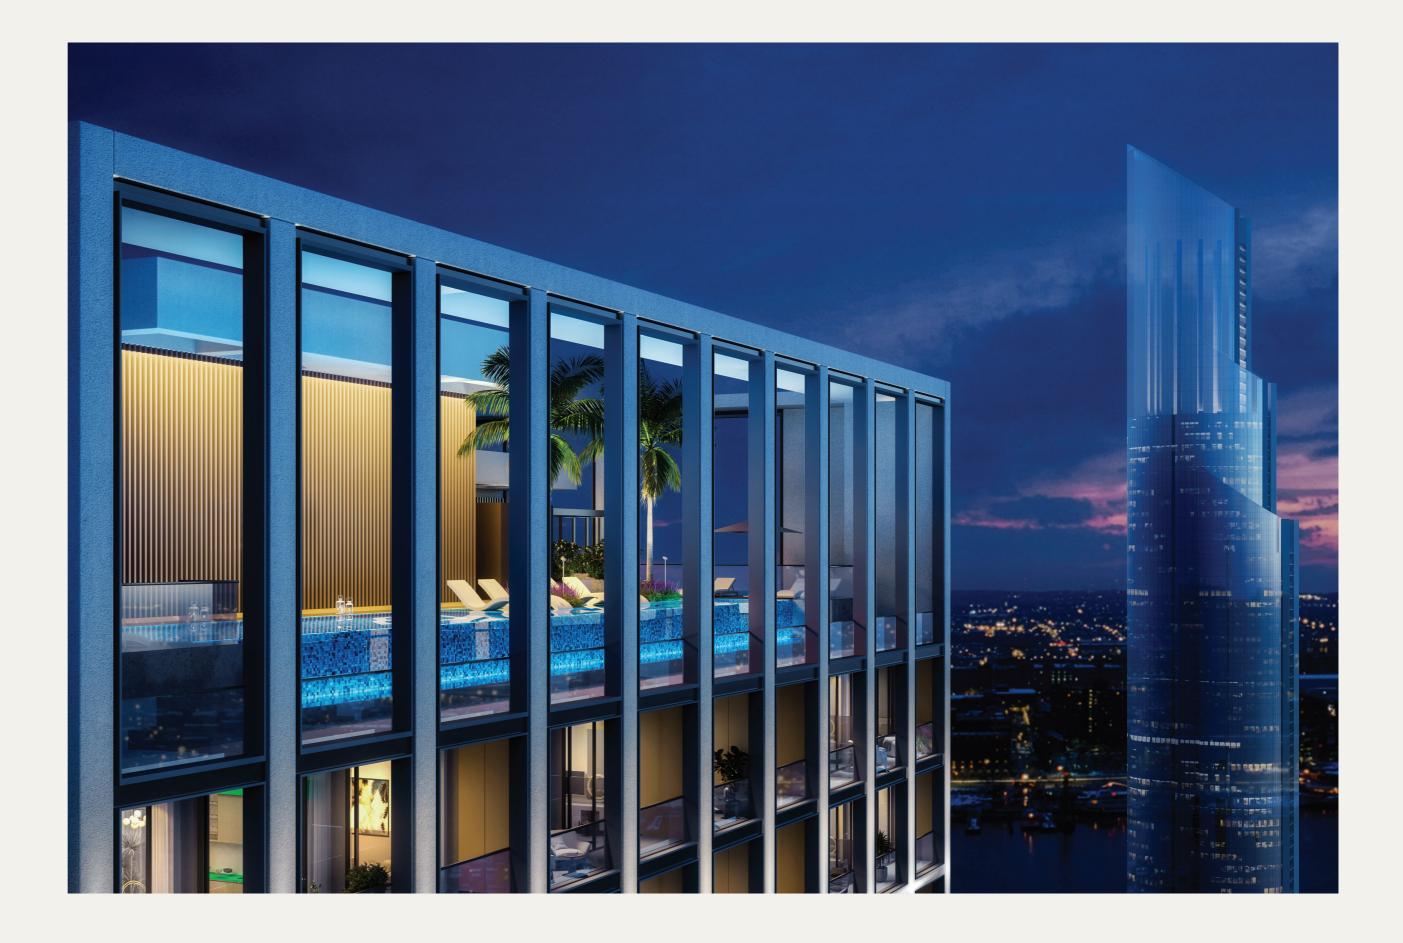

# A World of Renewal at Your Doorstep

Moonlight offers a curated selection of amenities designed to enhance everyday life and promote a sense of renewal. On the first floor, dedicated office amenities provide ample seating areas. The rooftop level offers a common, active gym for male and female residents, an inviting infinity swimming pool with stunning views and equally ample seating areas.

This is your world to escape to, a place to unwind, rejuvenate and rediscover solace, all within a pet-friendly environment with access to parks and recreational areas.

Common Gvm

mina Pool

Seating Area

Retail Sho

Offices

Parkina Snace

Pet Friendly

mart Home