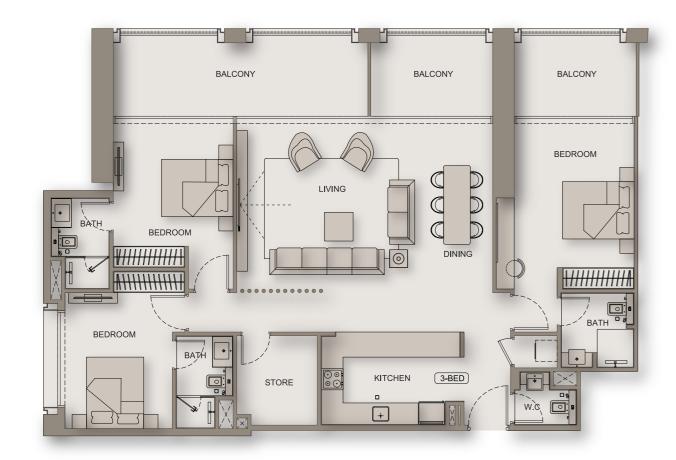

## Floor Plans

Discover residences where life unfolds with exquisite clarity. Expansive layouts and floor-to-ceiling windows bring breathtaking panoramic views of the Dubai skyline, including Burj Khalifa, Dubai Creek Harbour, Al Jaddaf Waterfront and Business Bay crossing, into the sophisticated interiors. Here, with unmatched materials and fine detail, you'll find a home where light and shadow play, creating a sense of boundless space that truly enhances everyday living.

# Floor Plans Piecewer a range of the ughtfully designed floor plans to

Discover a range of thoughtfully designed floor plans to suit your individual needs and lifestyle. From sophisticated one-bedroom apartments to expansive three-bedroom residences, Moonlight offers a space for those who wish to take it all in. These units are designed for both long-term residents and short-term rental opportunities, appealing to a diverse appeal.