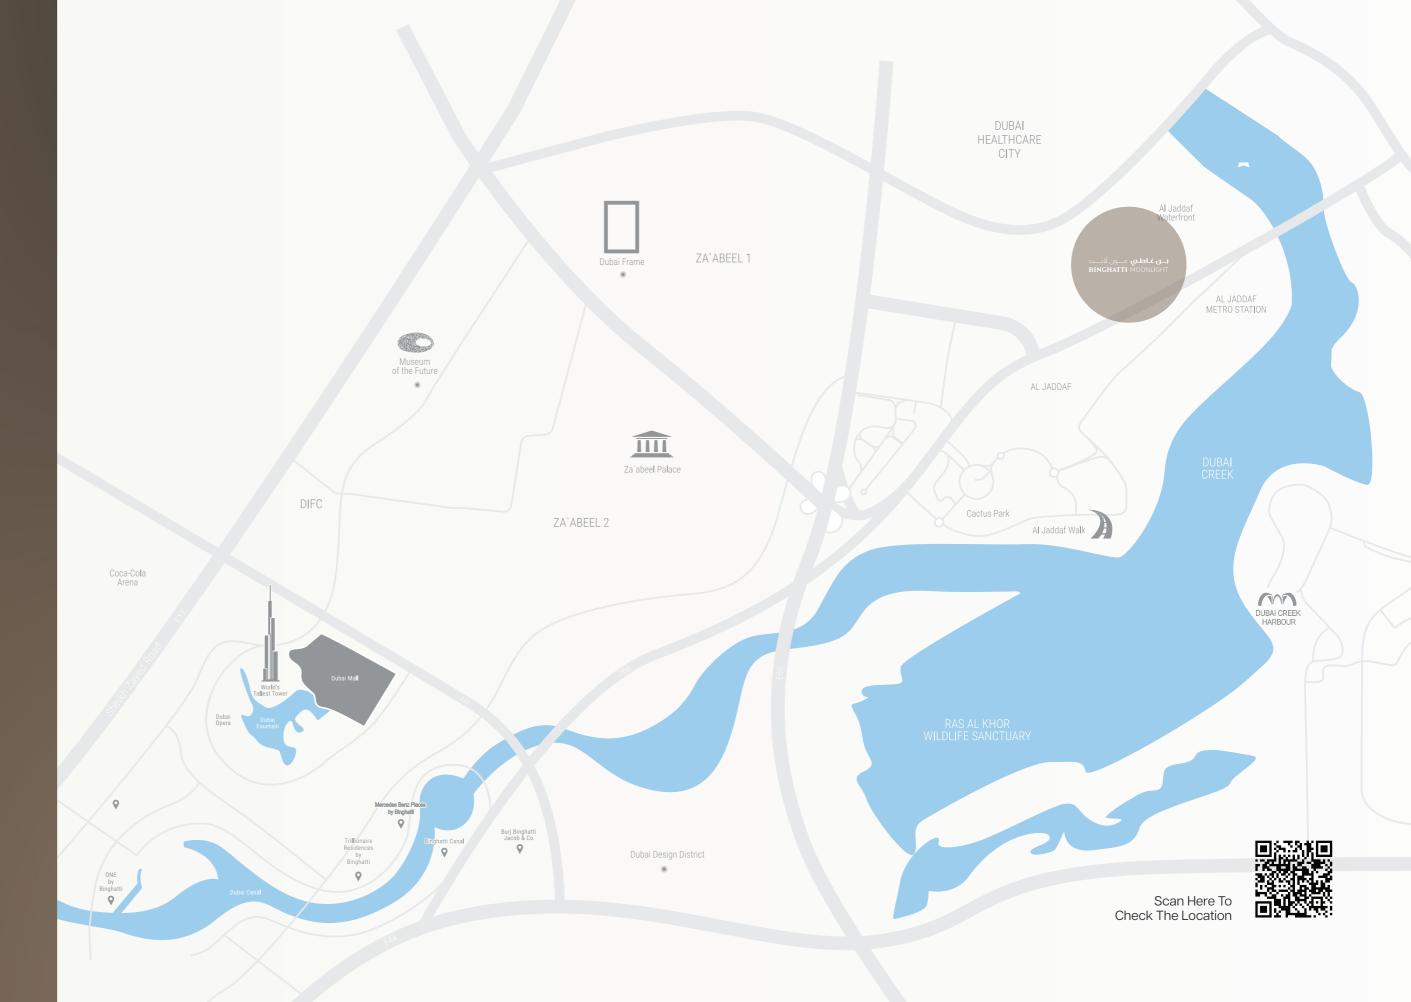

# Moonlight location in al Jaddaf

Moonlight is located in Al Jaddaf Waterfront, offering a breathtaking view of the Creek Harbour skyline from the balcony. It is conveniently situated near Dubai's top tourist destinations, including Dubai Mall and Burj Khalifa, and is just minutes away from Dubai International Airport.

The Dubai Mall

Downtown Dubai

Dubai Design

Dubai Frame

Ras Al Khor Wildlife Sanctuary 5-10 MINUTES

# Rooted in Place, Boundless in Potential

Moonlight is set in the heart of Al Jaddaf, a unique meeting point of heritage and innovation. This strategic location offers unparalleled connectivity, positioned between historic Dubai Creek and and modern Business Bay. Enjoy effortless access, placing the entire city within easy reach. From cultural attractions to vibrant districts and tranquil sanctuaries, Al Jaddaf offers a lifestyle second to none. Its proximity to Dubai Healthcare City and Zabeel Palace further enhances its unique appeal.

# Connected to the City, Groundedin Composure

Moonlight enjoys excellent connectivity within Al Jaddaf, putting the city's endless opportunities within reach. Its strategic location offers 5–10-minute access to schools, hospitals and malls, just 8 minutes to Business Bay and DXB Airport, and 10 minutes to iconic landmarks like Burj Khalifa, Dubai Mall and the Museum of the Future.

Future developments, including a potential Etihad Rail stop in Al Jaddaf and a future Metro connection nearby to Dubai Creek Harbour, promise even greater accessibility.