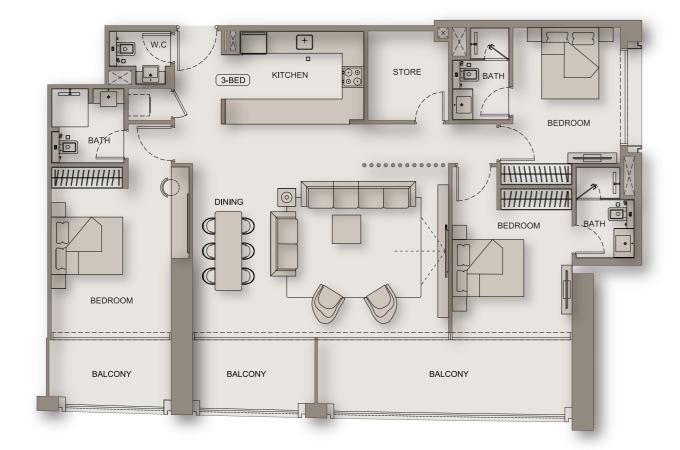

## Floor Plans

Discover residences where life unfolds with exquisite clarity. Expansive layouts and floor-to-ceiling windows bring breathtaking panoramic views of the Dubai skyline, including Burj Khalifa, Dubai Creek Harbour, Al Jaddaf Waterfront and Business Bay crossing, into the sophisticated interiors. Here, with unmatched materials and fine detail, you'll find a home where light and shadow play, creating a sense of boundless space that truly enhances everyday living.

# Floor Plans Piecewer a range of the ughtfully designed floor plans to

Discover a range of thoughtfully designed floor plans to suit your individual needs and lifestyle. From sophisticated one-bedroom apartments to expansive three-bedroom residences, Moonlight offers a space for those who wish to take it all in. These units are designed for both long-term residents and short-term rental opportunities, appealing to a diverse appeal.

## 3-BED TYPE - 02

| AREA            | SQ.M                  | SQ.FT                   |
|-----------------|-----------------------|-------------------------|
|                 |                       |                         |
| SUITE AREA      | 133.69 m <sup>2</sup> | 1439.03 ft <sup>2</sup> |
| BALCONY AREA    | 19.41 m²              | 208.93 ft <sup>2</sup>  |
| TOTAL UNIT AREA | 153.10 m <sup>2</sup> | 1647.95 ft <sup>2</sup> |
|                 |                       |                         |

| FLAT DESIGN COMPONE | NTS |
|---------------------|-----|
|---------------------|-----|

| M. BATH         | 4 m²  |
|-----------------|-------|
| M. BEDROOM      | 14 m² |
| M. BATH         | 4 m²  |
| M. BEDROOM      | 15 m² |
| M. BATH         | 4 m²  |
| M. BEDROOM      | 19 m² |
| CORRIDOR        | 10 m² |
| LIVING & DINING | 33 m² |
| KITCHEN         | 10 m² |
| STORE           | 6 m²  |
| WC              | 2 m²  |
| LAUNDRY         | 1 m²  |
| FOYER           | 4 m²  |