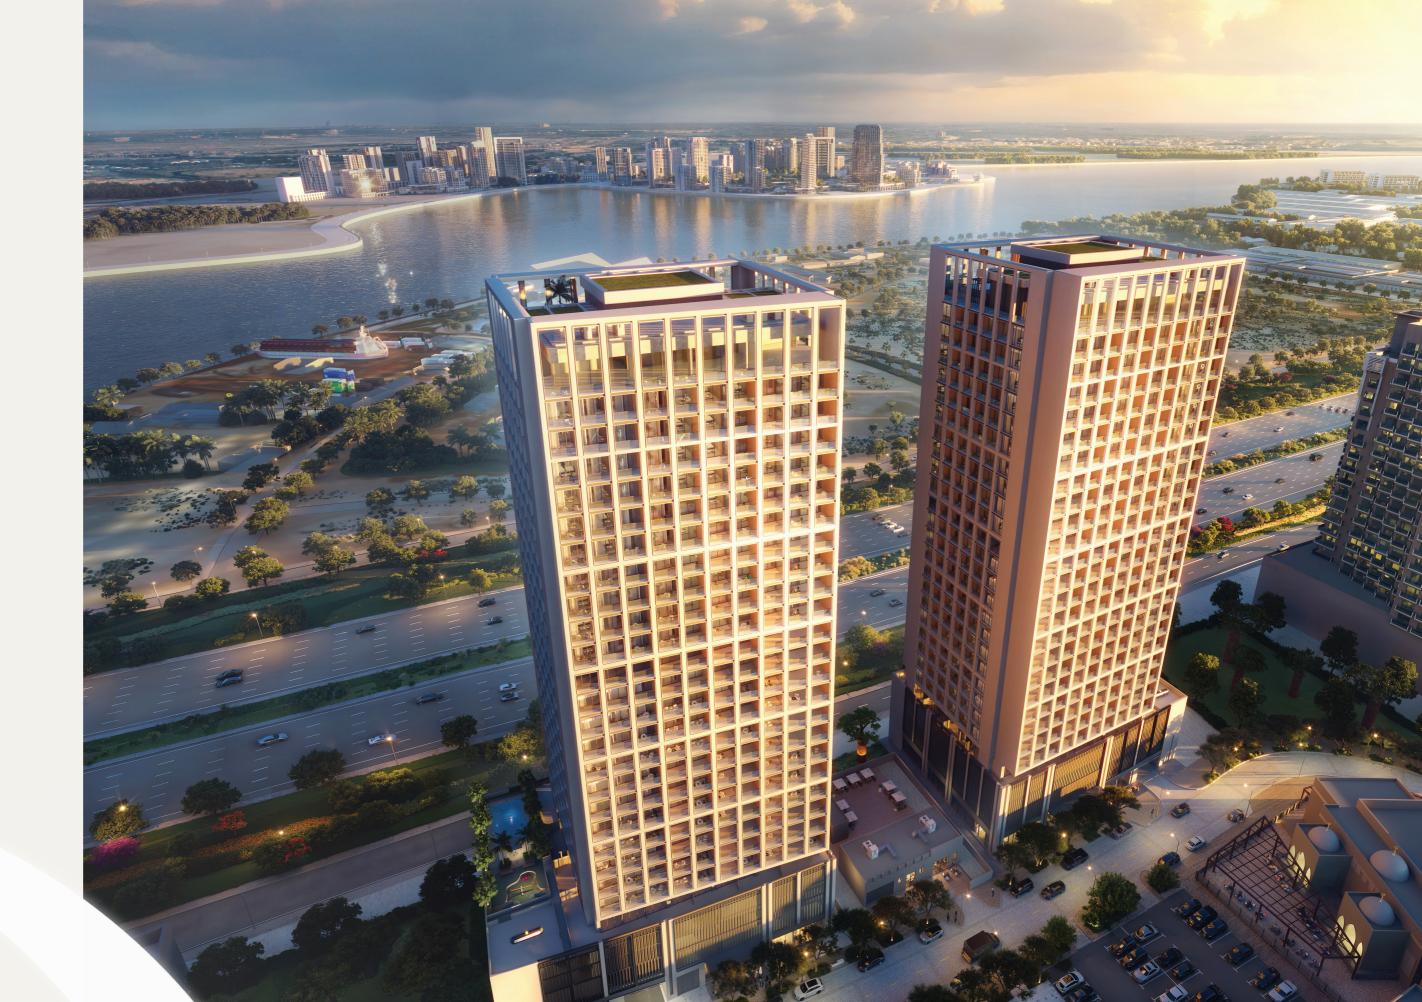

# Where the Unseen Speaks Volumes

This is Moonlight. A structure designed not merely to exist, but to reveal. It stands in Al Jaddaf, a unique community alive with tranquility and greenery.

# Moonlight location in al Jaddaf

Moonlight is located in Al Jaddaf Waterfront, offering a breathtaking view of the Creek Harbour skyline from the balcony. It is conveniently situated near Dubai's top tourist destinations, including Dubai Mall and Burj Khalifa, and is just minutes away from Dubai International Airport.

# Rooted in Place, Boundless in Potential

Moonlight is set in the heart of Al Jaddaf, a unique meeting point of heritage and innovation. This strategic location offers unparalleled connectivity, positioned between historic Dubai Creek and and modern Business Bay. Enjoy effortless access, placing the entire city within easy reach. From cultural attractions to vibrant districts and tranquil sanctuaries, Al Jaddaf offers a lifestyle second to none. Its proximity to Dubai Healthcare City and Zabeel Palace further enhances its unique appeal.