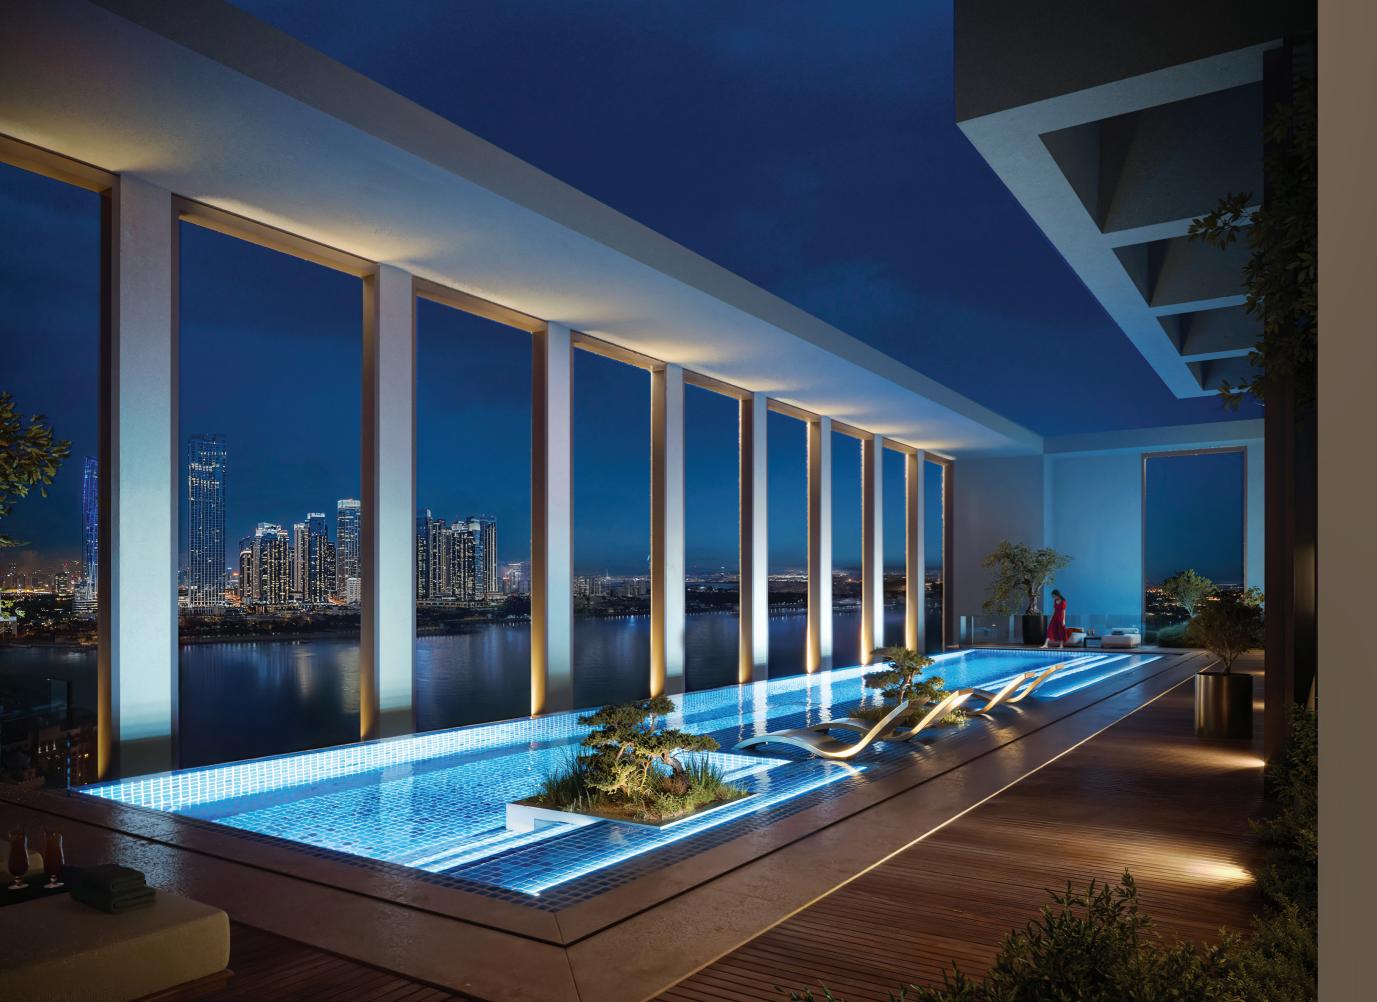

# A World of Renewal at Your Doorstep

Moonlight offers a curated selection of amenities designed to enhance everyday life and promote a sense of renewal. On the first floor, dedicated office amenities provide ample seating areas. The rooftop level offers a common, active gym for male and female residents, an inviting infinity swimming pool with stunning views and equally ample seating areas.

This is your world to escape to, a place to unwind, rejuvenate and rediscover solace, all within a pet-friendly environment with access to parks and recreational areas.

Common Gvm

mina Pool

Seating Area

Retail Sho

Offices

Parkina Snace

Pet Friendly

mart Home