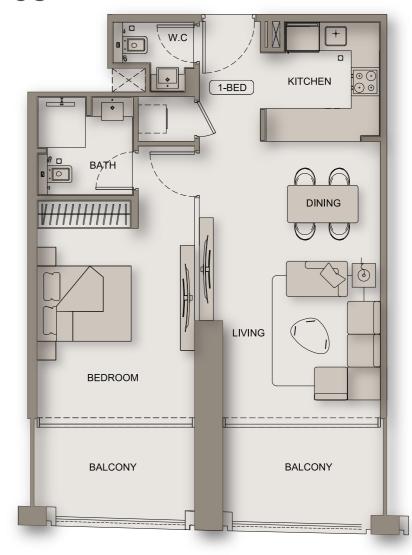

## 1-BED TYPE - 04

| AREA            | SQ.M     | SQ.FT                  |
|-----------------|----------|------------------------|
|                 |          |                        |
| SUITE AREA      | 67.97 m² | 731.62 ft²             |
| BALCONY AREA    | 10.66 m² | 114.74 ft²             |
| TOTAL UNIT AREA | 78.63 m² | 846.37 ft <sup>2</sup> |

| FLAT DESIGN COMPONENTS |                  |  |
|------------------------|------------------|--|
|                        |                  |  |
| M. BATH                | 4 m²             |  |
| M. BEDROOM             | 18 m²            |  |
| LIVING & DINING        | 19 m²            |  |
| KITCHEN                | 6 m²             |  |
| CORRIDOR               | 4 m²             |  |
| WC                     | 3 m <sup>2</sup> |  |
| FOYER                  | 5 m²             |  |
| STORE                  | 3 m²             |  |
| LAUNDRY                | 1 m²             |  |
|                        |                  |  |