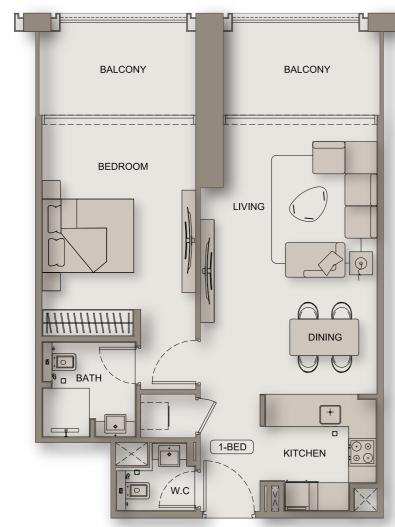

## 1-BED TYPE - 02

| AREA            | SQ.M     | SQ.FT                 |
|-----------------|----------|-----------------------|
|                 |          |                       |
| SUITE AREA      | 58.69 m² | 815.9 ft <sup>2</sup> |
| BALCONY AREA    | 10.66 m² | 114.74 ft²            |
| TOTAL UNIT AREA | 69.35 m² | 746.48 ft²            |

| FLAT DE | ESIGN | COMPO | ONENTS |
|---------|-------|-------|--------|
|---------|-------|-------|--------|

| M. BATH         | ₹ m²  |
|-----------------|-------|
| M. BEDROOM      | 1º m² |
| LIVING & DINING | 19 m² |
| KITCHEN         | 6 m²  |
| CORRIDOR        | 4 m²  |
| WC              | 3 m²  |
| FOYER           | 3 m²  |