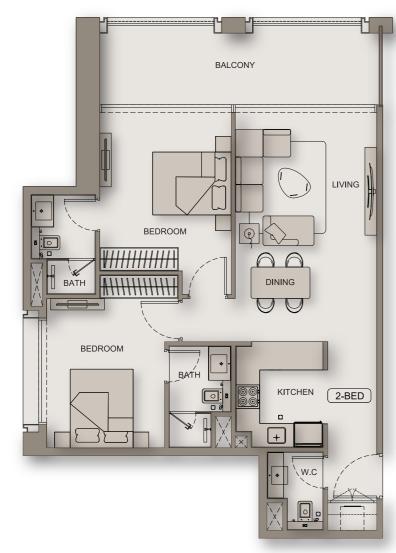

## Floor Plans

Discover residences where life unfolds with exquisite clarity. Expansive layouts and floor-to-ceiling windows bring breathtaking panoramic views of the Dubai skyline, including Burj Khalifa, Dubai Creek Harbour, Al Jaddaf Waterfront and Business Bay crossing, into the sophisticated interiors. Here, with unmatched materials and fine detail, you'll find a home where light and shadow play, creating a sense of boundless space that truly enhances everyday living.

# Floor Plans Piecewer a range of the ughtfully designed floor plans to

Discover a range of thoughtfully designed floor plans to suit your individual needs and lifestyle. From sophisticated one-bedroom apartments to expansive three-bedroom residences, Moonlight offers a space for those who wish to take it all in. These units are designed for both long-term residents and short-term rental opportunities, appealing to a diverse appeal.

## 2-BED TYPE - 02

| AREA            | SQ.M                 | SQ.FT                  |
|-----------------|----------------------|------------------------|
|                 |                      |                        |
| SUITE AREA      | 86.16 m <sup>2</sup> | 927.42 ft <sup>2</sup> |
| BALCONY AREA    | 24.11 m <sup>2</sup> | 259.52 ft <sup>2</sup> |
| TOTAL UNIT AREA | 110.27 m²            | 1186.94 ft²            |

#### FLAT DESIGN COMPONENTS

| M. BATH         | 4 m²  |
|-----------------|-------|
| M. BEDROOM      | 19 m² |
| M. BATH         | 4 m²  |
| M. BEDROOM      | 16 m² |
| LIVING & DINING | 22 m² |
| KITCHEN         | 7 m²  |
| CORRIDOR        | 5 m²  |
| WC              | 2 m²  |
| FOYER           | 2 m²  |