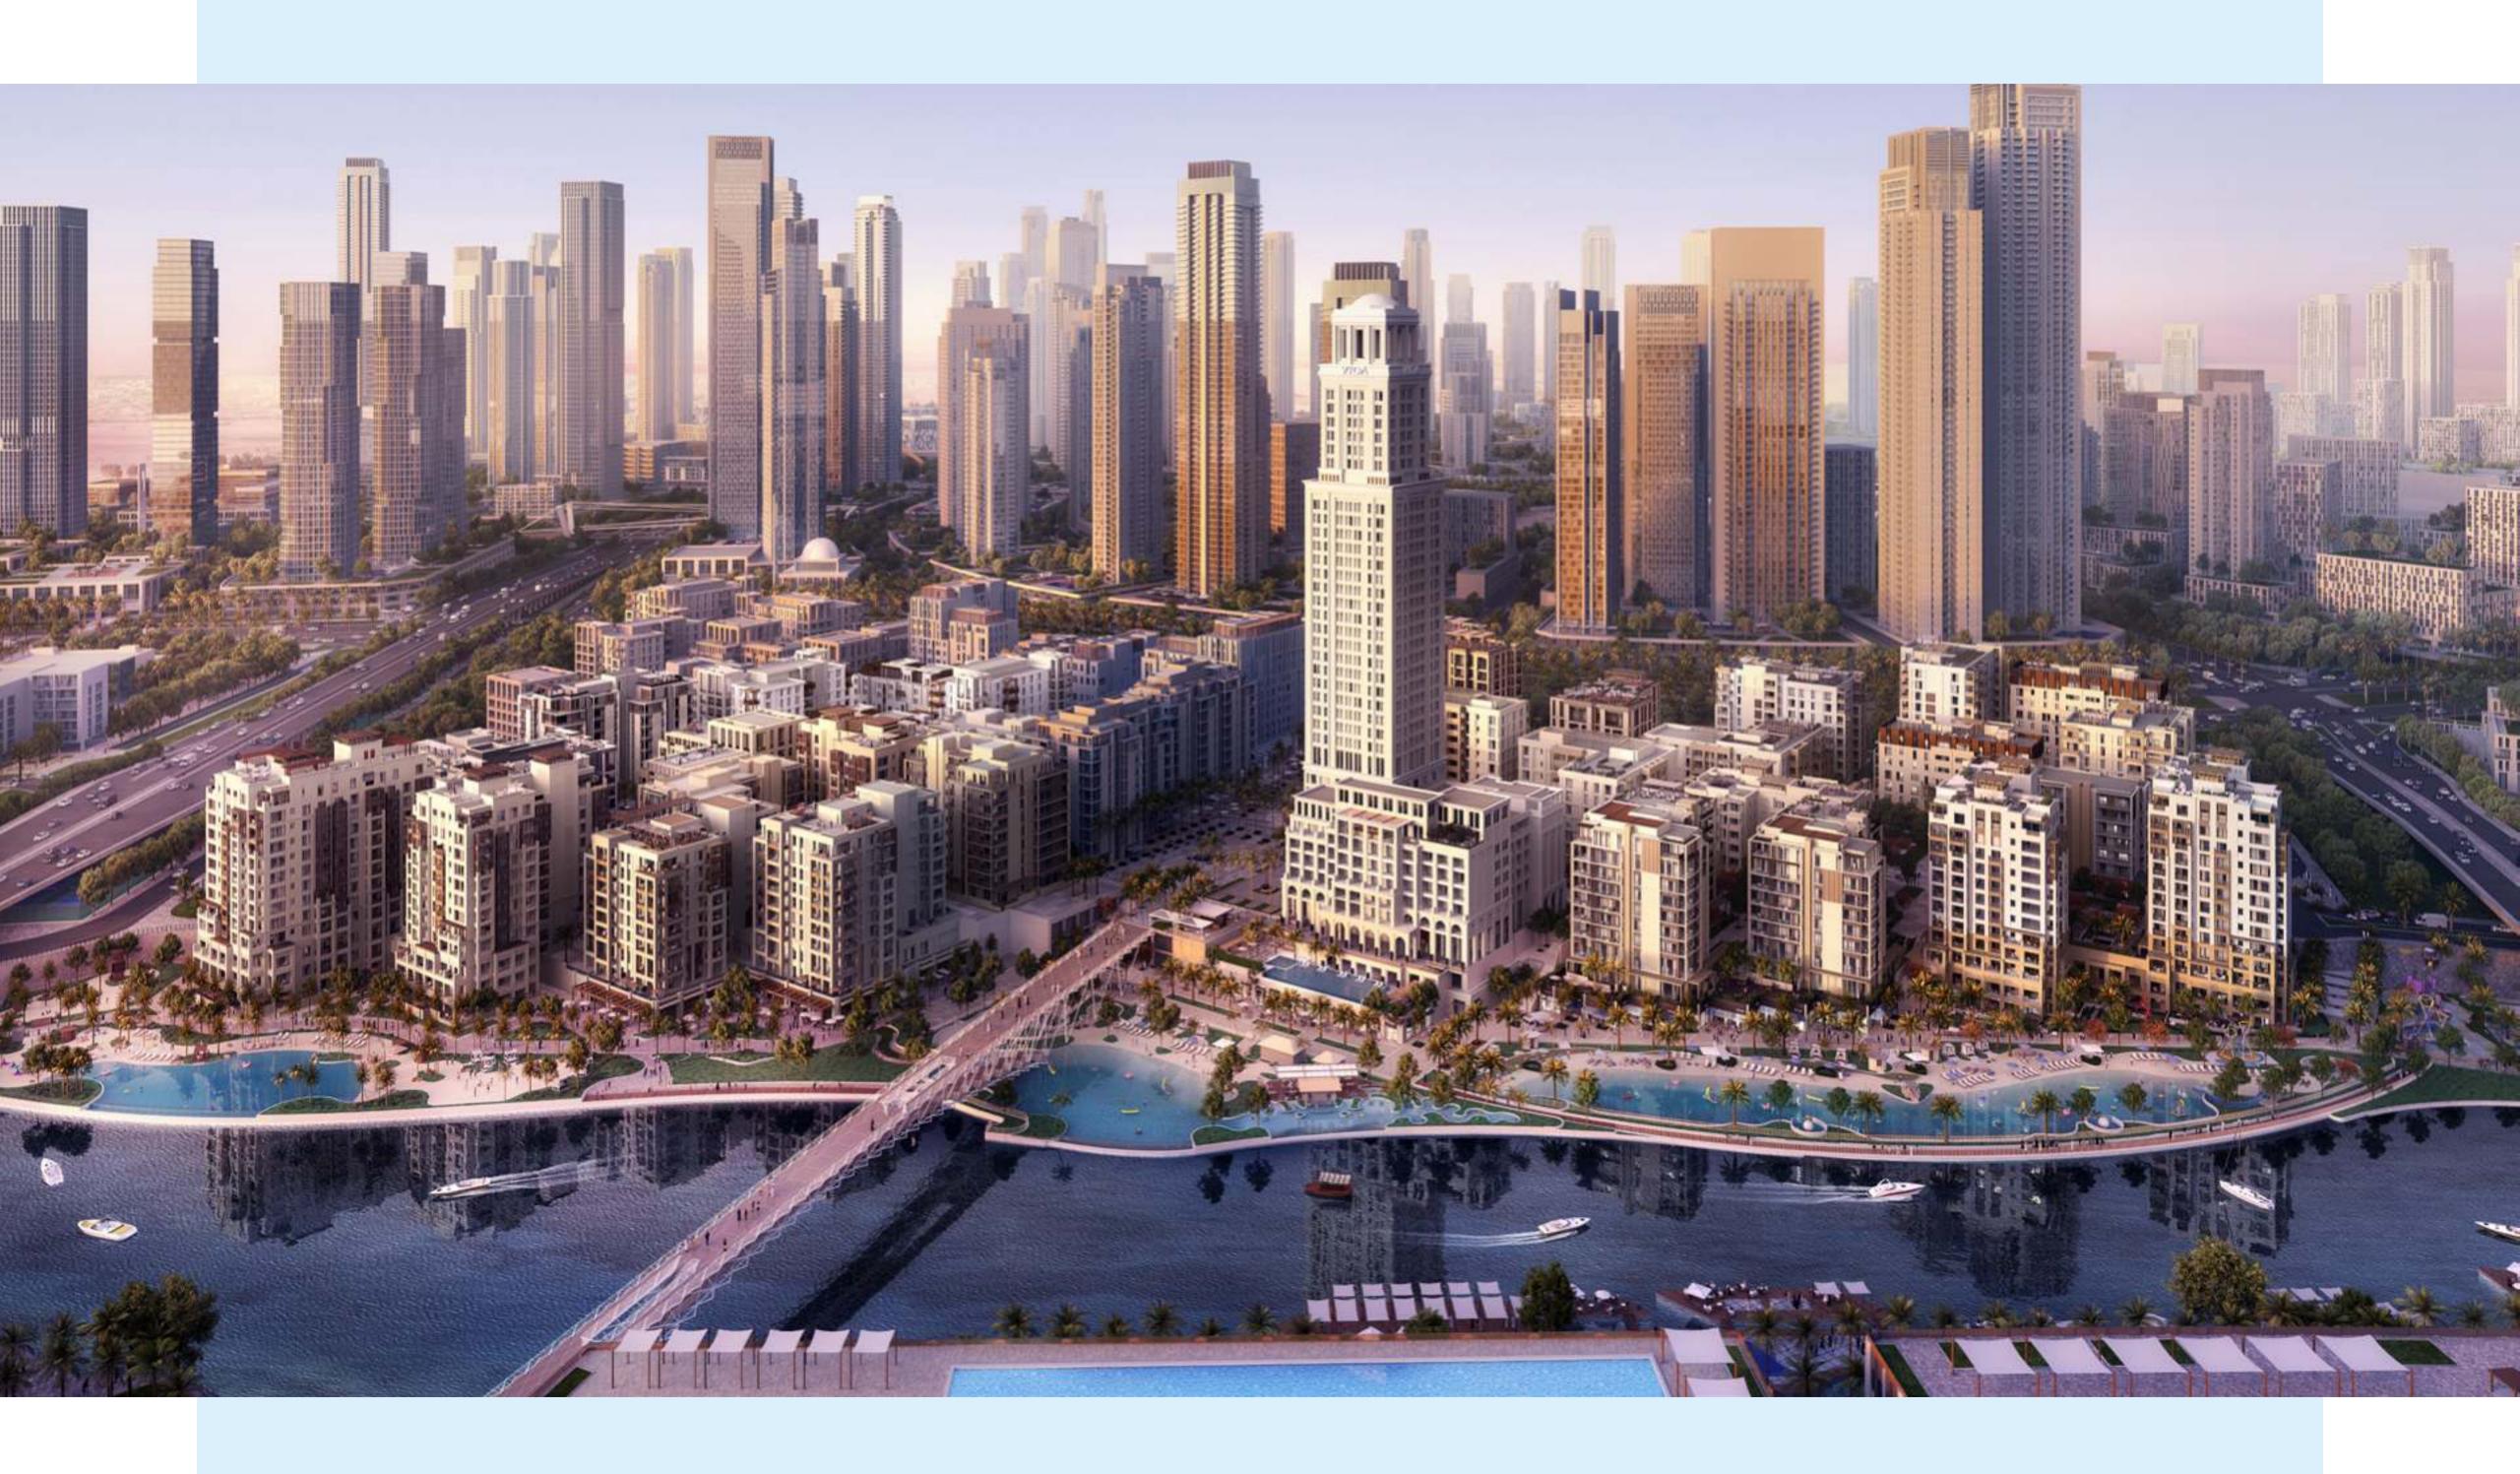

### **DUBAI CREEK HARBOUR**

The heart of our bold new vision for Dubai. The eight square kilometre waterfront destination is bound to push the frontiers of architecture, design and the quality of life. Residents of Dubai Creek Harbour enjoy proximity to:

### CREEK **MARINA**

With a wide variety of retail, dining, and recreational options, Creek Marina never slows down. Landscaped pedestrian walkways offer stunning views of Downtown Dubai at dusk, while world-class art pieces add another layer to the trendsetting lifestyle.

### **CENTRAL PARK**

The heart of island living, Dubai Creek Harbour Central Park offers residents a tranquil refuge to unwind, first-class amenities to enjoy, and wide-open spaces to discover. With a total area of six football fields, Dubai's Central Park is one of the largest parks in the emirate and offers a variety of activities for the whole family.

### HARBOUR PROMENADE

Explore a bustling promenade, an impressive skyline as you sit back and relax on the Harbour Promenade. Set sail across Dubai Creek's glistening waters and take in the city's cityscape from a unique vantage point. Enjoy a wonderful meal while taking in the breathtaking views between shopping and boating.