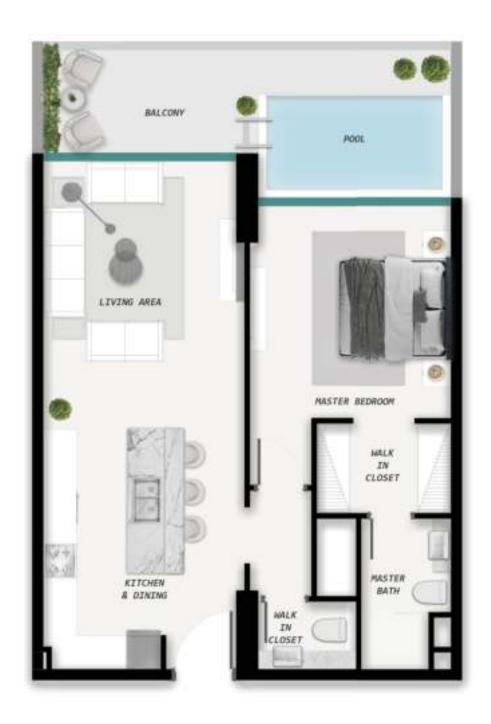

axation, creating an environment that is both stylish and serene. Each residence boasts spacious layouts, adorned with premium finishes and meticulous craftsmanship. The kitchens are a testament to sophistication and functionality, featuring soft-close mechanisms from renowned German brands and countertops and backsplashes adorned with exquisite Spanish porcelain tiles.

















### DIVE INTO THE ESSENCE OF TRANQUILLITY

SAMANA Ocean Pearl, located on the prestigious Dubai Island, is a visionary residential project that redefines the concept of waterfront luxury. Seamlessly blending exquisite design, unparalleled amenities, and a prime waterfront location, SAMANA Ocean Pearl materializes your vision of a lifestyle marked with opulence and equanimity.





## ONE BEDROOM WITH POOL



## TWO BEDROOM WITH POOL



## THREE BEDROOM WITHOUT POOL



# FOUR BEDROOM WITH POOL