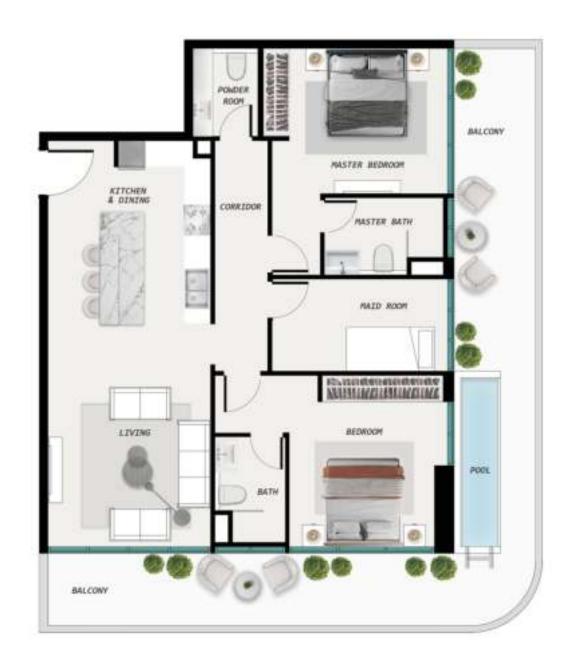

ment that is both stylish and serene. Each residence boasts spacious layouts, adorned with premium finishes and meticulous craftsmanship. The kitchens are a testament to sophistication and functionality, featuring soft-close mechanisms from renowned German brands and countertops and backsplashes adorned with exquisite Spanish porcelain tiles.

















### DIVE INTO THE ESSENCE OF TRANQUILLITY

SAMANA Ocean Pearl, located on the prestigious Dubai Island, is a visionary residential project that redefines the concept of waterfront luxury. Seamlessly blending exquisite design, unparalleled amenities, and a prime waterfront location, SAMANA Ocean Pearl materializes your vision of a lifestyle marked with opulence and equanimity.





## ONE BEDROOM WITH POOL



## TWO BEDROOM WITH POOL



## THREE BEDROOM WITHOUT POOL



# FOUR BEDROOM WITH POOL