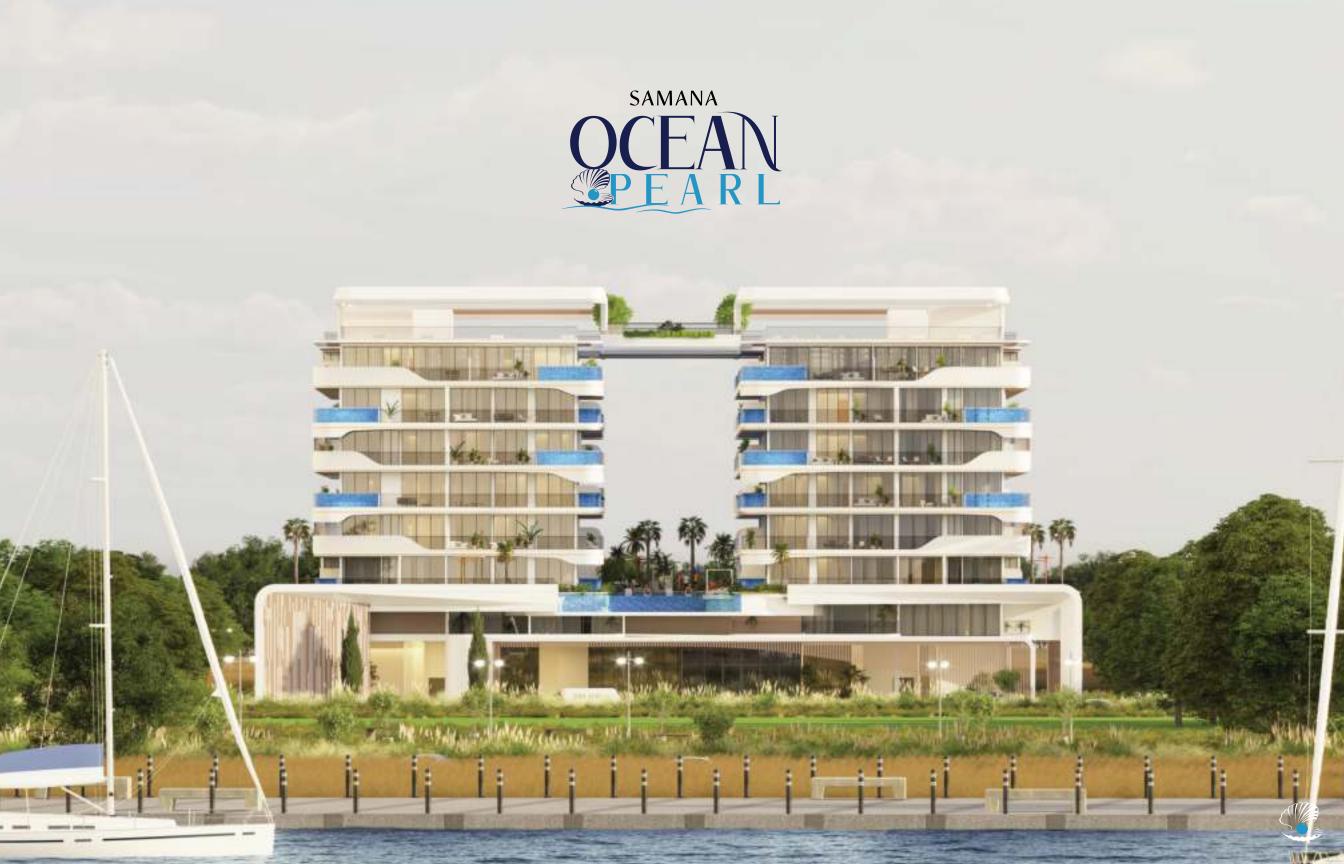

#### AN ARCHITECTURAL MARVEL

Rising gracefully along the waterfront, this magnificent structure exemplifies the flawless union of modern luxury and natural beauter Crafted with meticulous attention to detail, the exterior of SAMANA Ocean Pearl is a testament to innovative design and timeless eleg. The sleek, contemporary lines of the facade are complemented by expansive glass windows, reflecting the shimmering waters and vibrant hues of the sky. An architectural marvel redefining sumptuous living by the waters.

### DIVE INTO THE ESSENCE OF TRANQUILLITY

SAMANA Ocean Pearl, located on the prestigious Dubai Island, is a visionary residential project that redefines the concept of waterfront luxury. Seamlessly blending exquisite design, unparalleled amenities, and a prime waterfront location, SAMANA Ocean Pearl materializes your vision of a lifestyle marked with opulence and equanimity.