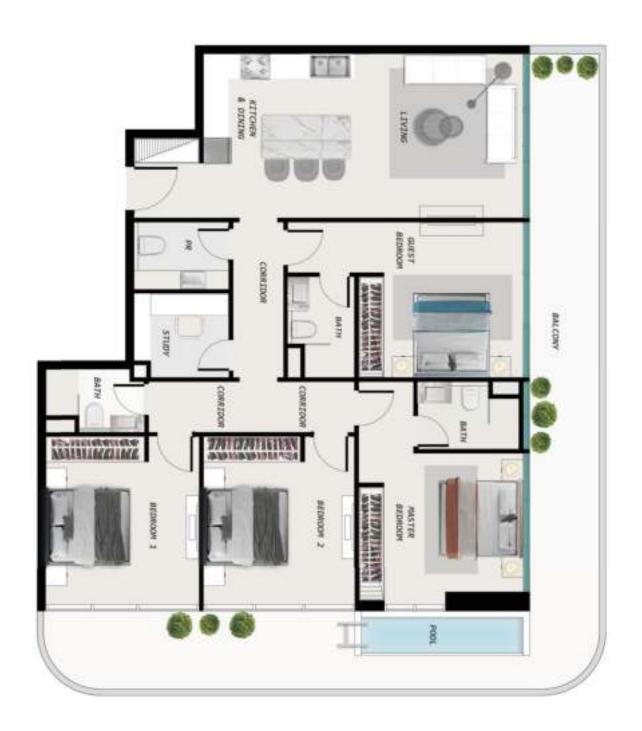

pacious layouts, adorned with premium finishes and meticulous craftsmanship. The kitchens are a testament to sophistication and functionality, featuring soft-close mechanisms from renowned German brands and countertops and backsplashes adorned with exquisite Spanish porcelain tiles.

















### DIVE INTO THE ESSENCE OF TRANQUILLITY

SAMANA Ocean Pearl, located on the prestigious Dubai Island, is a visionary residential project that redefines the concept of waterfront luxury. Seamlessly blending exquisite design, unparalleled amenities, and a prime waterfront location, SAMANA Ocean Pearl materializes your vision of a lifestyle marked with opulence and equanimity.





## ONE BEDROOM WITH POOL



## TWO BEDROOM WITH POOL



## THREE BEDROOM WITHOUT POOL



# FOUR BEDROOM WITH POOL