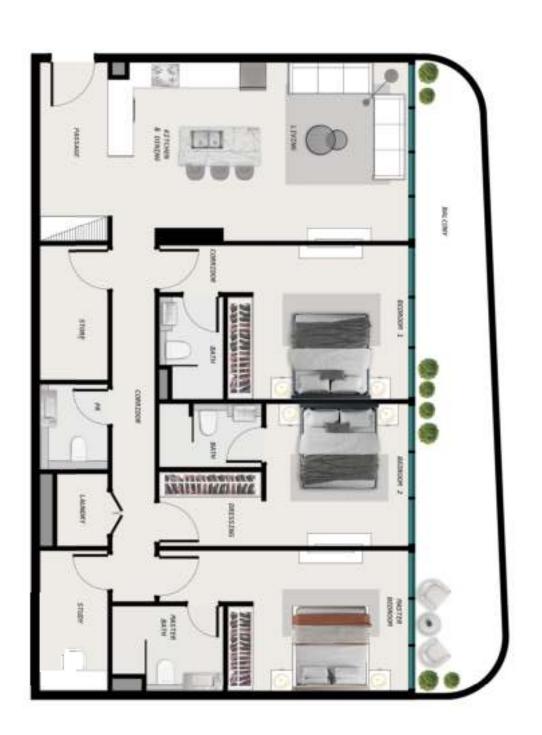

ene. Each residence boasts spacious layouts, adorned with premium finishes and meticulous craftsmanship. The kitchens are a testament to sophistication and functionality, featuring soft-close mechanisms from renowned German brands and countertops and backsplashes adorned with exquisite Spanish porcelain tiles.

















### DIVE INTO THE ESSENCE OF TRANQUILLITY

SAMANA Ocean Pearl, located on the prestigious Dubai Island, is a visionary residential project that redefines the concept of waterfront luxury. Seamlessly blending exquisite design, unparalleled amenities, and a prime waterfront location, SAMANA Ocean Pearl materializes your vision of a lifestyle marked with opulence and equanimity.





## ONE BEDROOM WITH POOL



## TWO BEDROOM WITH POOL



## THREE BEDROOM WITHOUT POOL



# FOUR BEDROOM WITH POOL