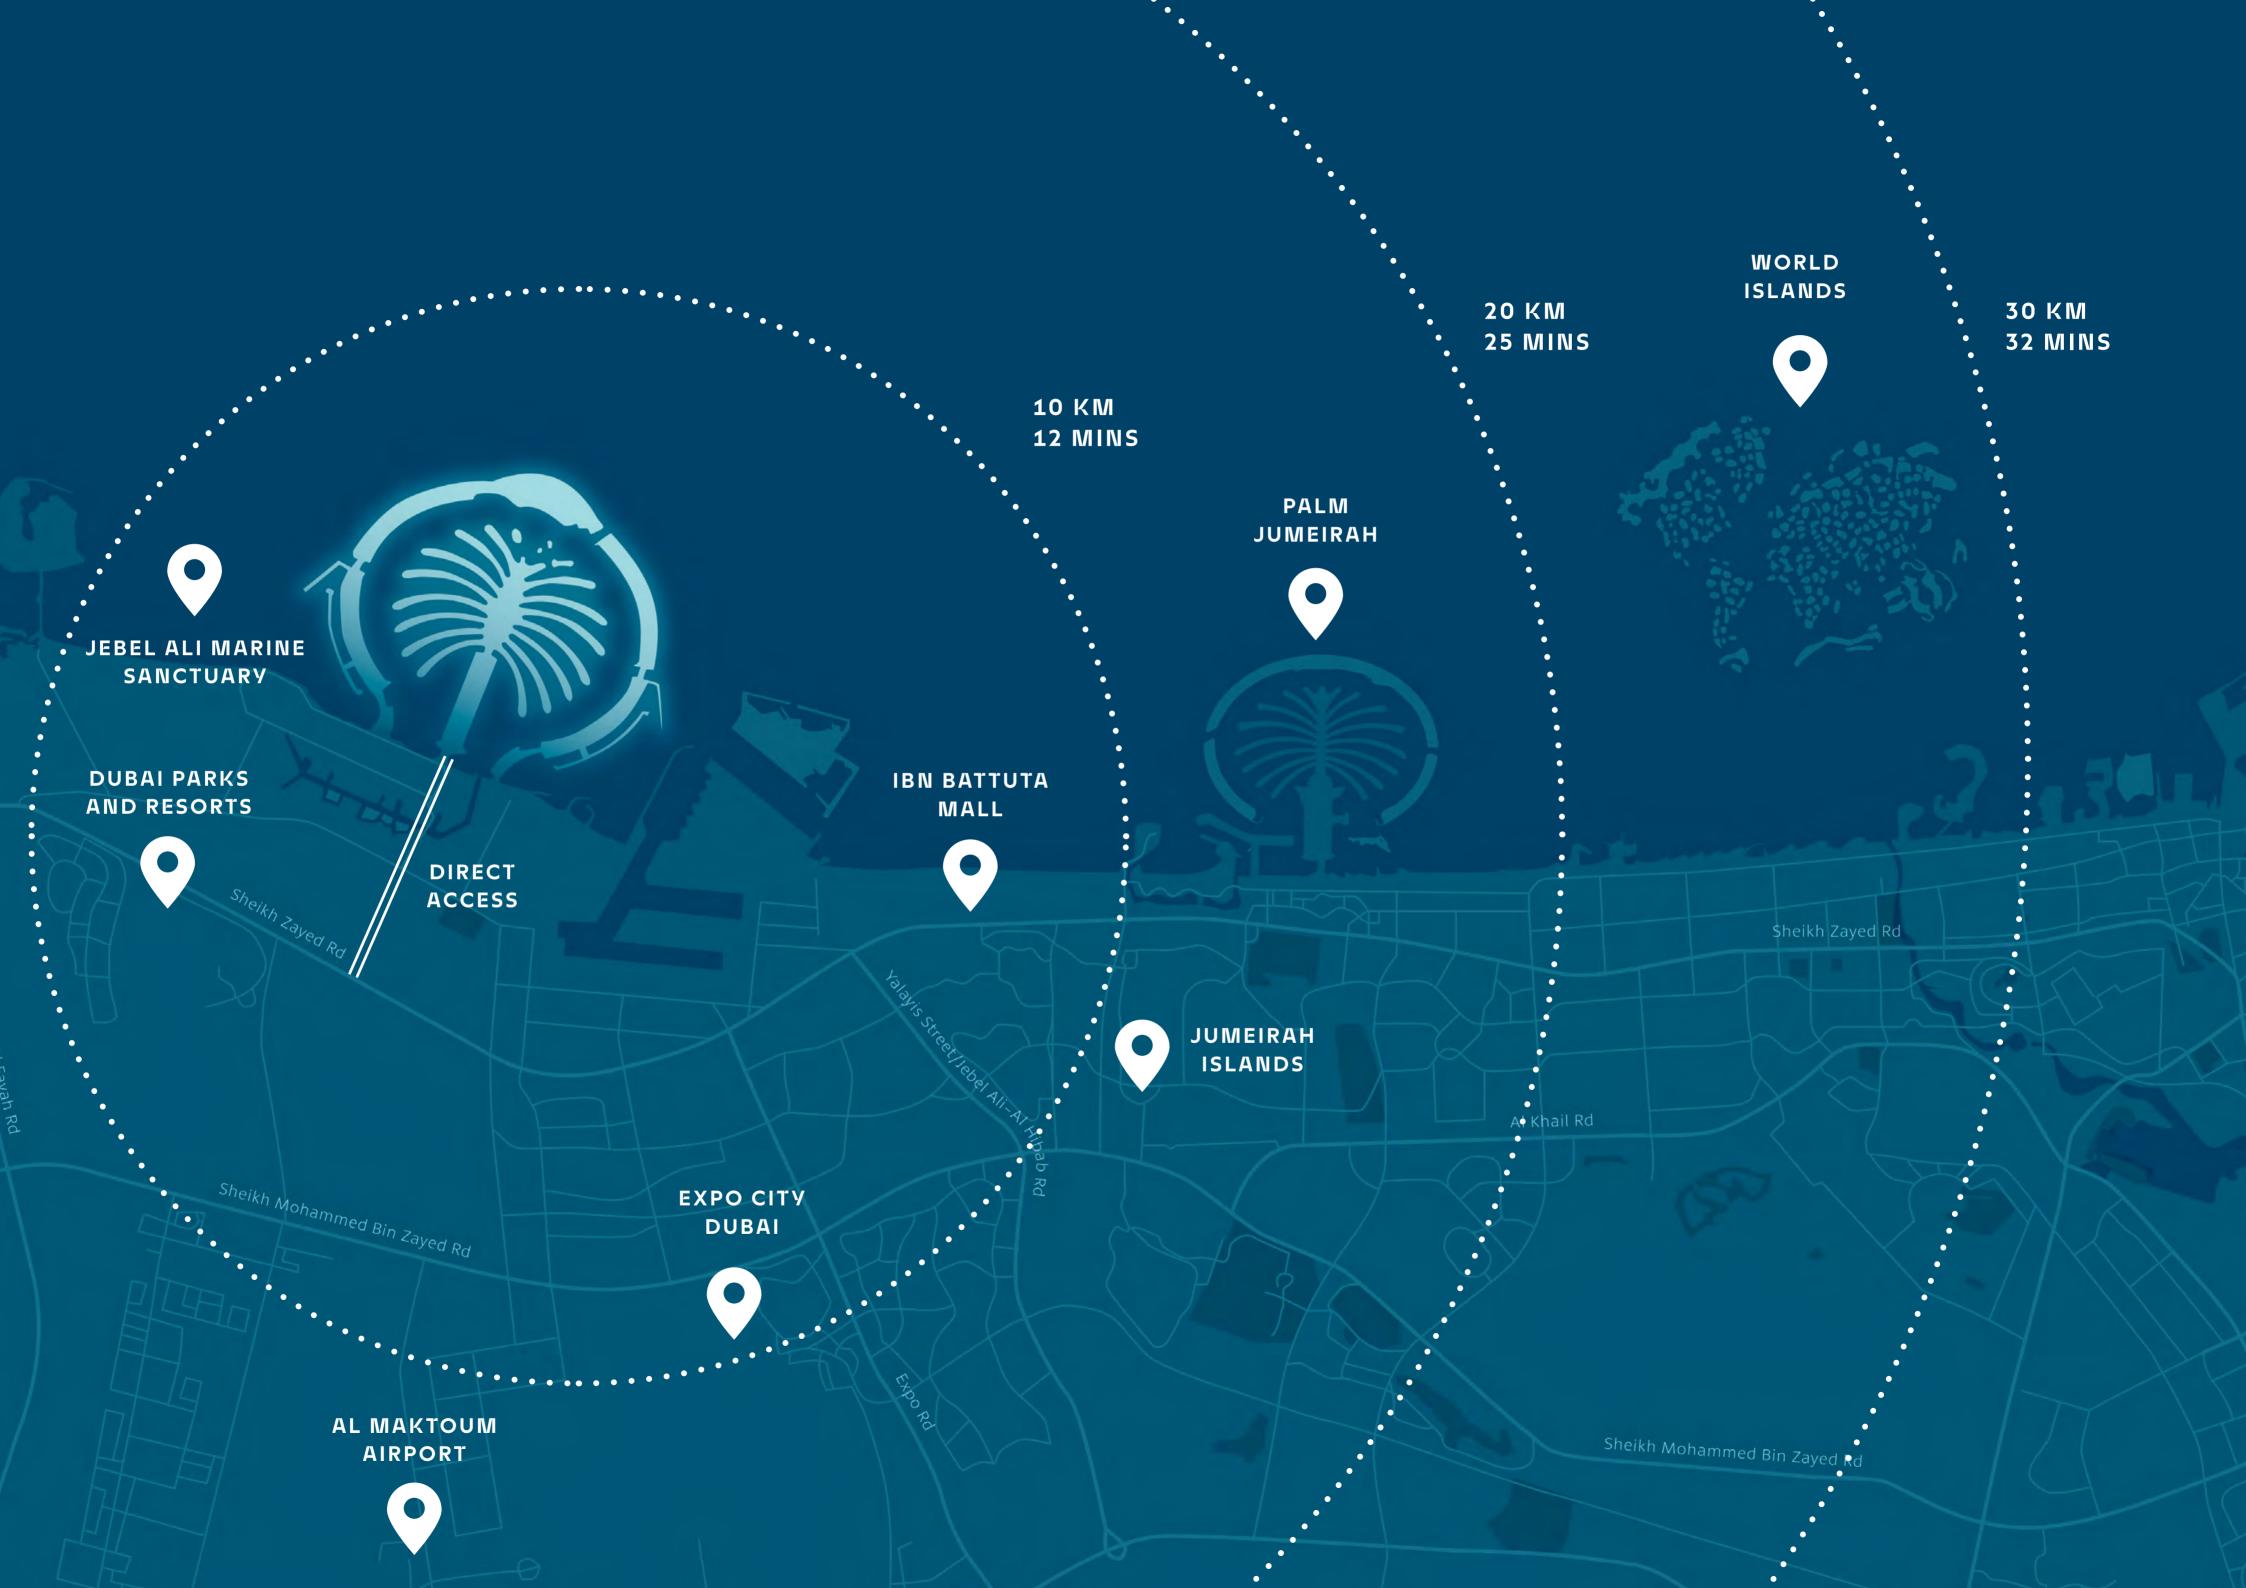

Palm Jebel Ali is the absolute pinnacle of these elements coming together to create an aspirational destination within a destination, in Dubai. This is the eighth wonder of the world, this is one of a kind.

This is your home. This is Palm Jebel Ali.

Palm Jebel Ali will exemplify what Dubai has achieved and continues to achieve, with the creation of homes and communities which are at one with the surrounding elements of sand, water and nature.

#### ALIGNMENT

Palm Jebel Ali will form a major residential and leisure anchor for the new Expo 2020 Urban centre.

for public beaches.

ALIGNMENT

beaches.

### +400% BEACHES

Increase in space designated

Palm Jebel Ali will provide several kilometres of public

#### ALIGNMENT

Palm Jebel Ali will feature 80+ hotels and resorts, along with other tourism destinations.