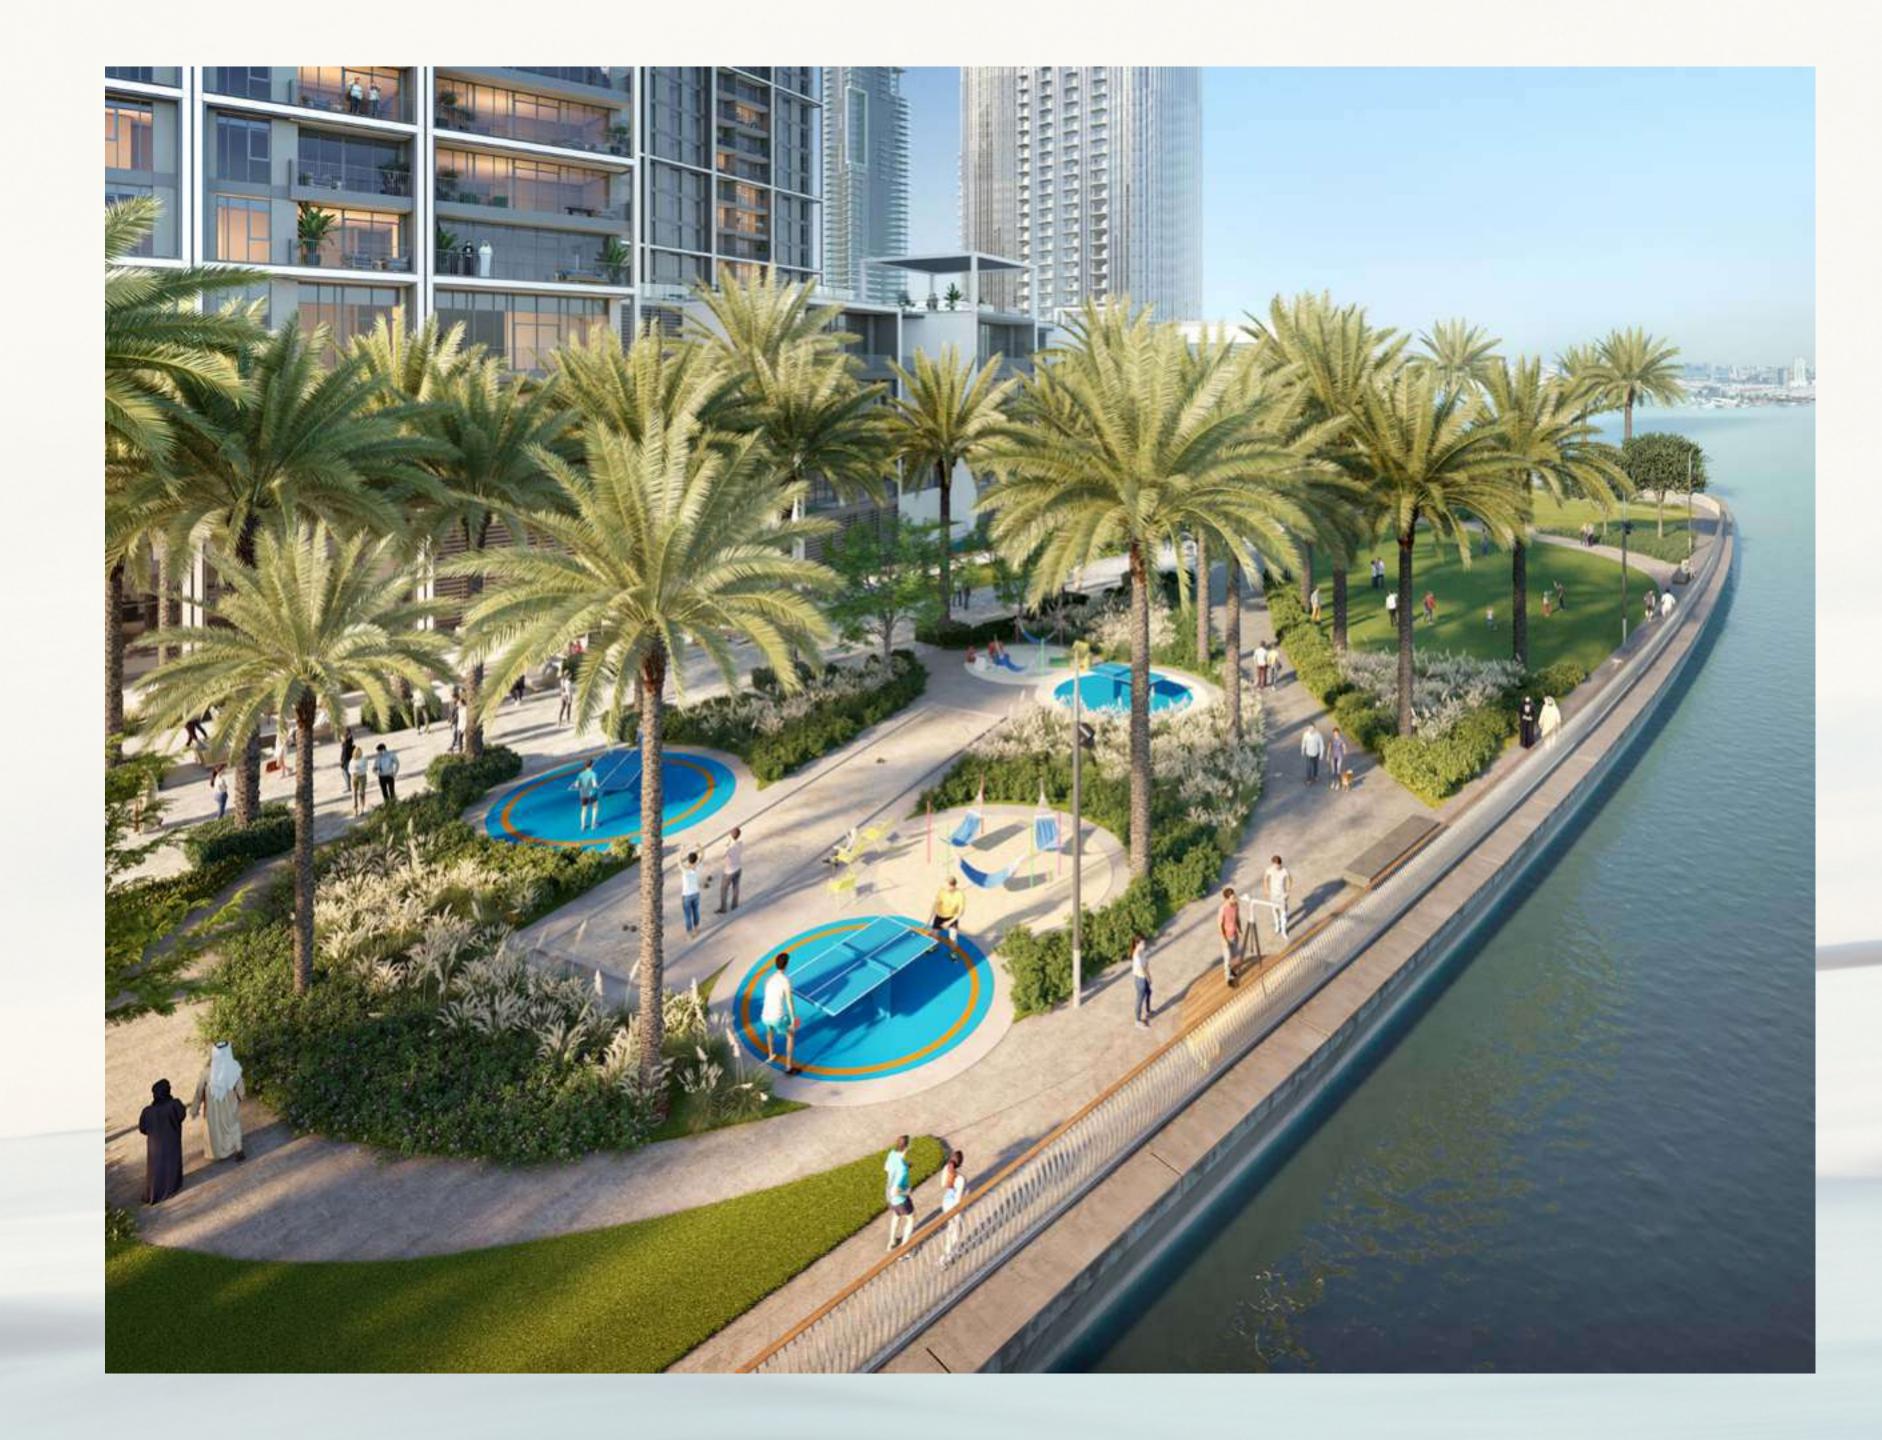

## State-of-the-art Park at Your Doorstep

Located directly at their doorstep, residents of Creek Waters 2 can enjoy an active lifestyle at Creekside Park, a pedestrian-friendly linear park boasting a variety of amenities, including playgrounds, fitness centres, sculpture parks, multi-use sports courts, open lawns, and even an amphitheatre. The park has been tastefully manicured, with plenty of trees and plants, as well as shaded paths and a vibrant design that runs in parallel to the promenade's winding route.

### Central Park

The heart of island living, Dubai Creek Harbour's Central Park offers residents a tranquil refuge to unwind, first-class amenities to enjoy, and wide-open spaces to discover. With a total area of six football fields, Dubai's Central Park is one of the largest parks in the emirate and offers a variety of activities for the whole family.

Kids' Play Area

Skating Areas

Lawn
Amphitheatre

Splash Pad Fitness Plaza