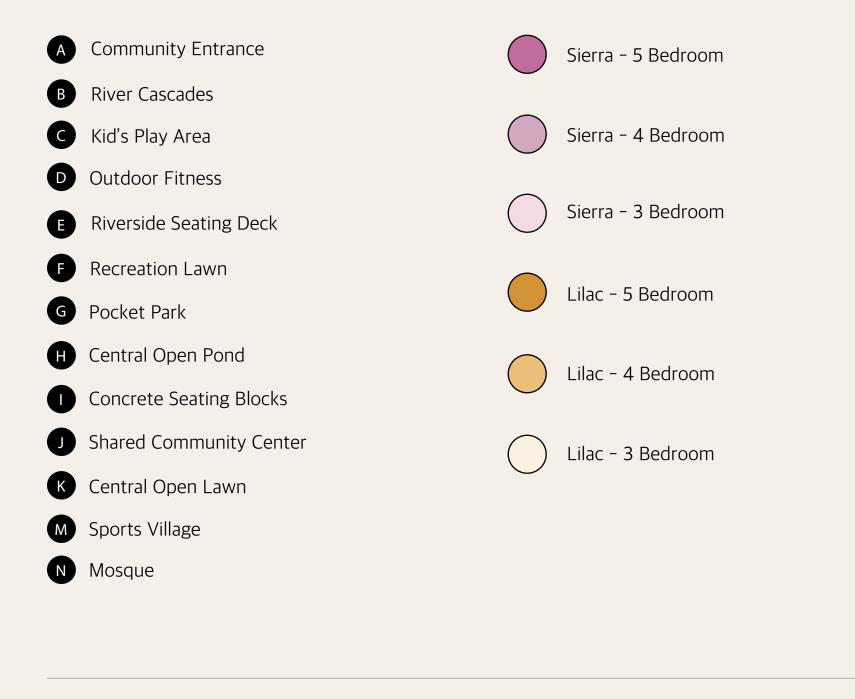

#### MASTER PLAN MAP

### Stay Connected and Rooted

Strategically positioned, The Valley offers the best of both worlds. A brief 28-minute drive swiftly transitions from the vibrant hum of Dubai's Downtown to this tranquil suburban sanctuary on the Dubai-Al Ain Road. Experience the duality of life, where serenity meets accessibility.

05

Minutes' Drive to Rugby Sevens Stadium

12 Minutes' Drive to Dubai Outlet Mall 25

Minutes' Drive to Burj Khalifa and Dubai Mall

25

Minutes' Drive to Dubai Int' Airport