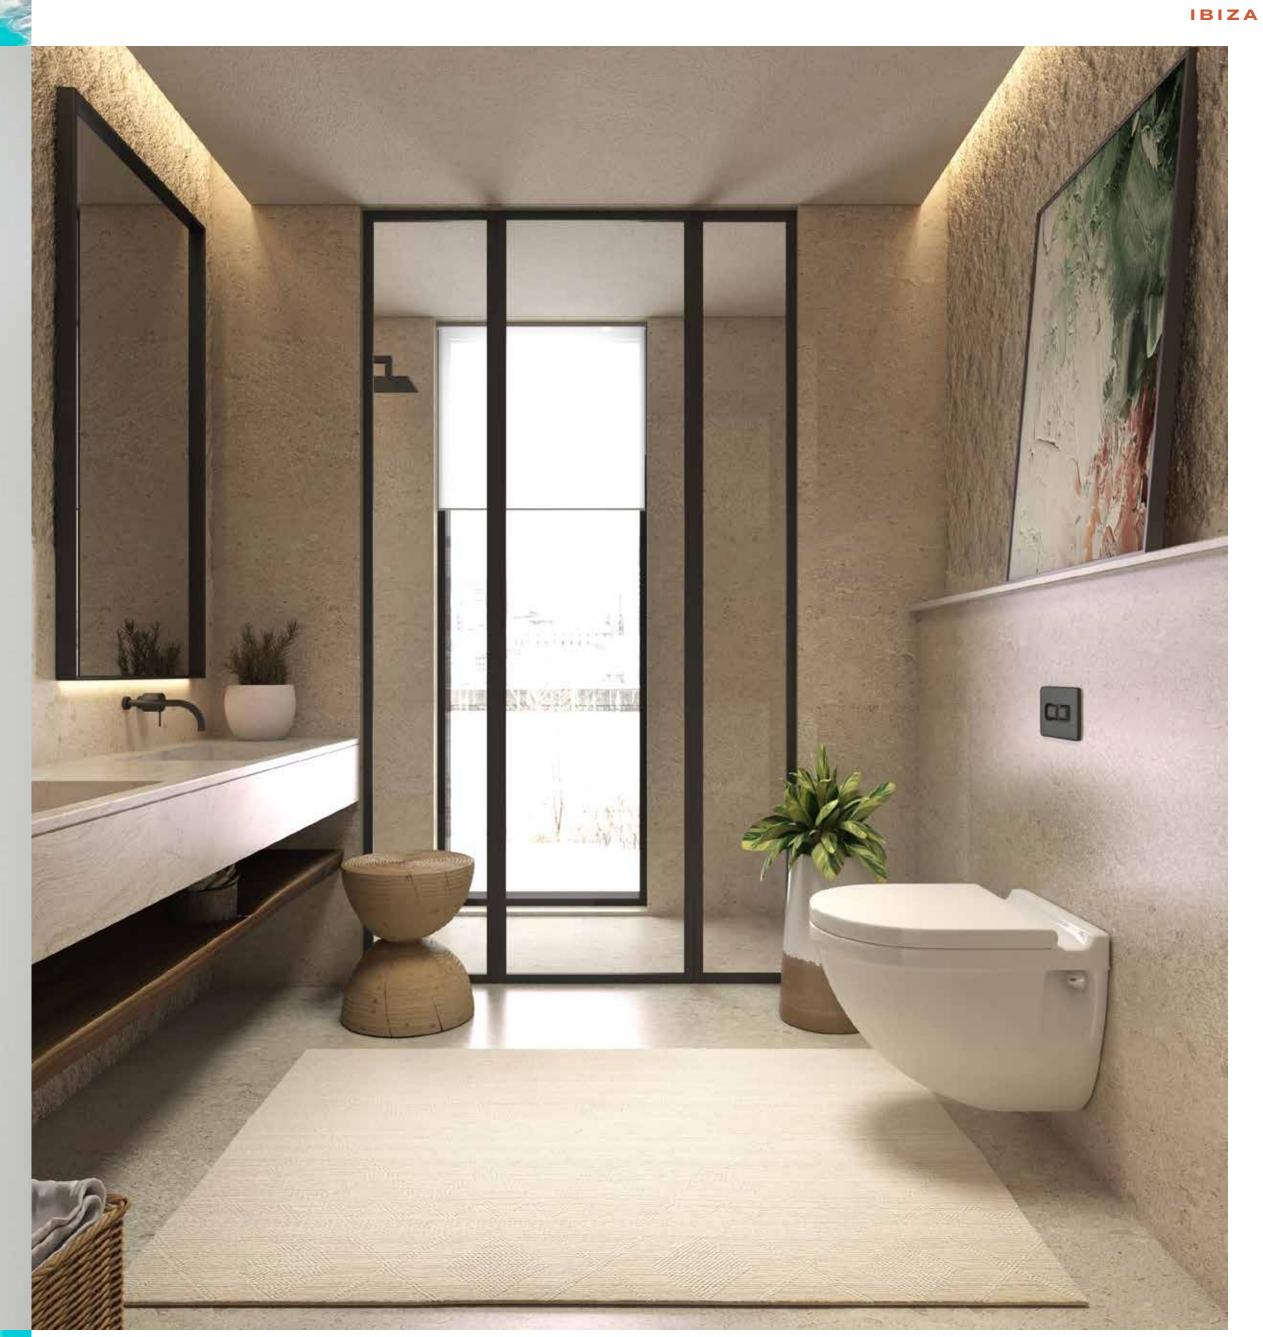

BATHE IN A CASCADE OF NATURAL LIGHT AS IT FLOWS INTO YOUR HOME THROUGH INDULGENT WINDOWS, HIGHLIGHTING AN ELEGANT PAIRING OF WOOD AND WHITE, SHOWERING YOU WITH AN AUTHENTIC MEDITERRANEAN-THEMED AMBIANCE.