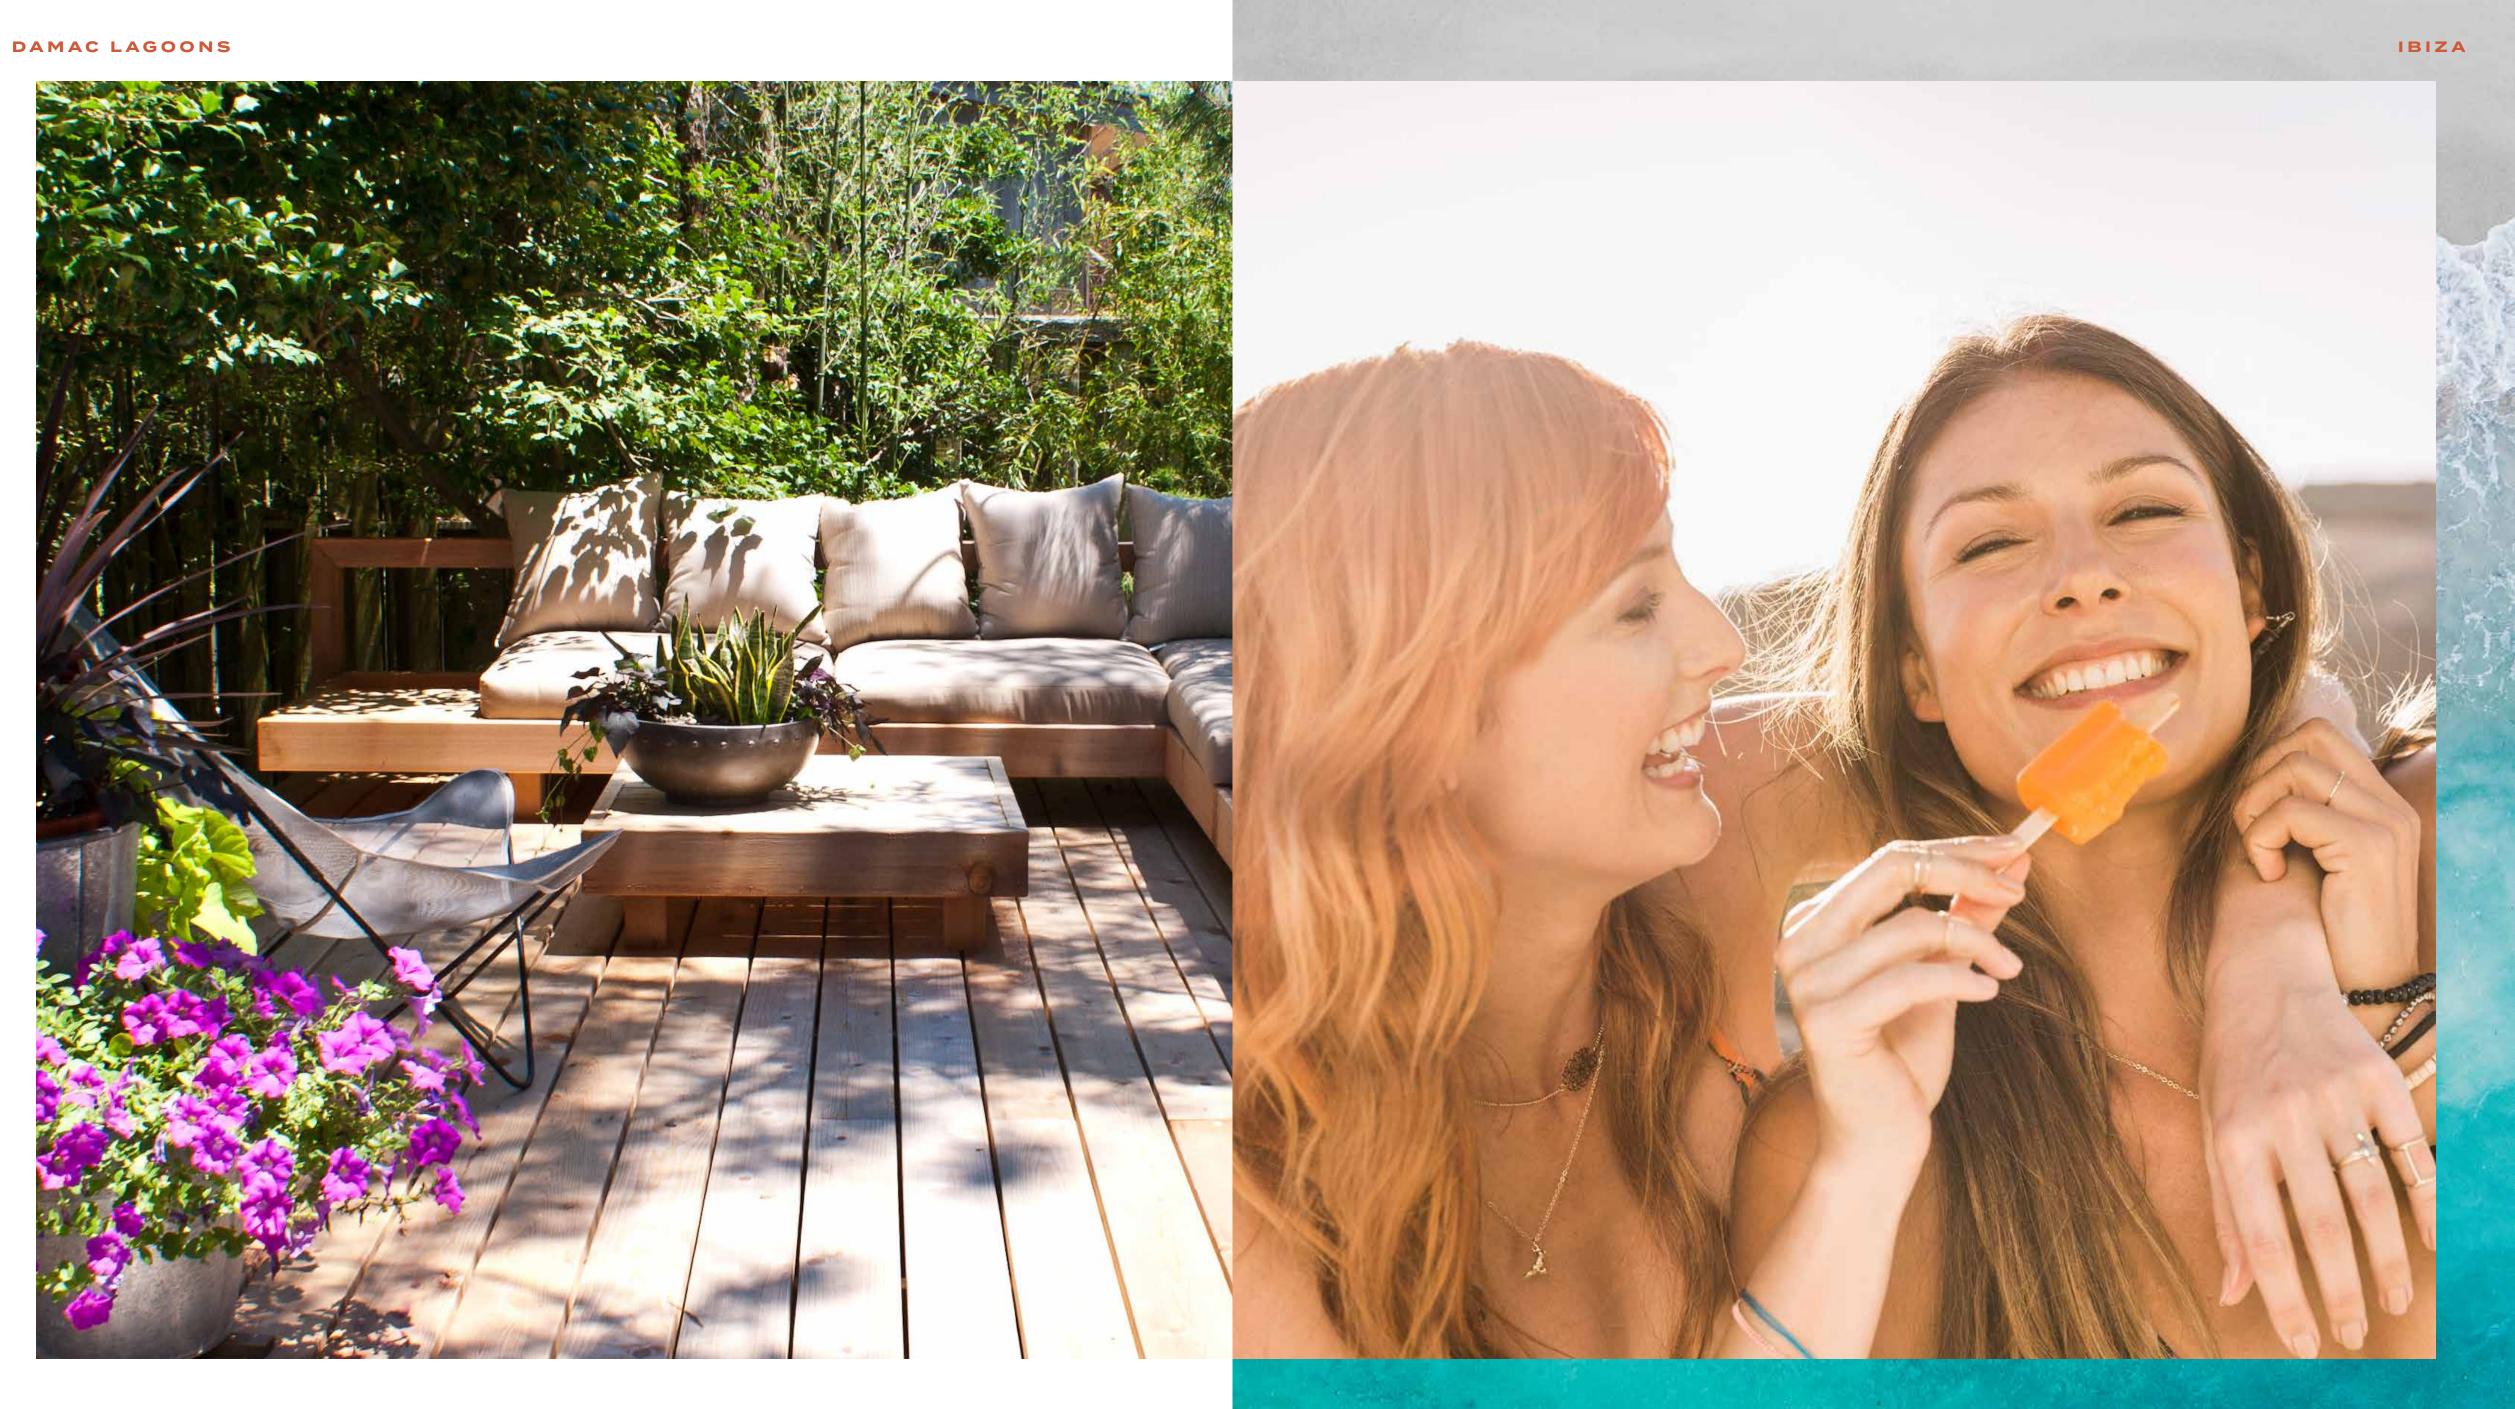

BATHE IN A CASCADE OF NATURAL LIGHT AS IT FLOWS INTO YOUR HOME THROUGH INDULGENT WINDOWS, HIGHLIGHTING AN ELEGANT PAIRING OF WOOD AND WHITE, SHOWERING YOU WITH AN AUTHENTIC MEDITERRANEAN-THEMED AMBIANCE.

FOR THE BOLD AND UNCONVENTIONAL WHO LOVE A RELAXED VIBE, THE BOHO COURTYARD WILL SERVE UP PEACEFUL TRANQUILLITY AND AN ECLECTIC AMBIENCE FEATURING NATURAL ELEMENTS AND MUTED COLOURS - PERFECT FOR BOHO-CHIC-INSPIRED DAYS (AND NIGHTS).