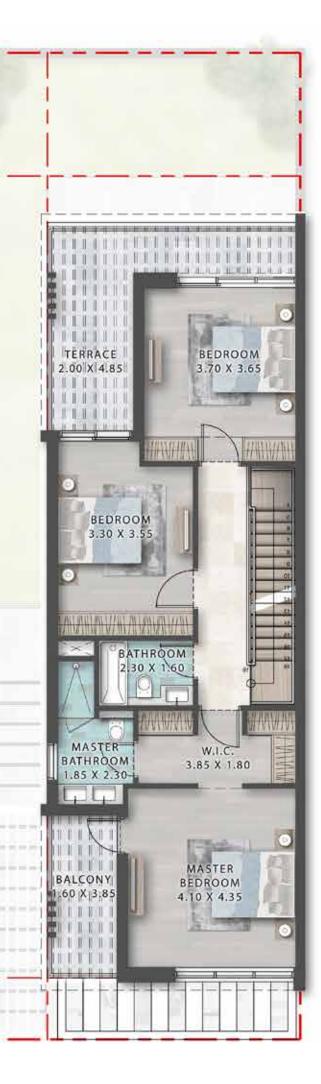

ol – 18 minutes                |
| n by Radisson – 10 minutes          | 5 Kings' School – 21 minutes                      |
| One Hotel – 9 minutes               |                                                   |
|                                     |                                                   |

1 Al Maktoum International Airport – 28 minutes

DAMAC Lagoons is hidden away along Hessa Street right opposite DAMAC Hills community. The convenient location puts residents within minutes of the city's key arterial freeways such as Mohammed Bin Zayed Road, Emirates Road and Al Khail Road.







No.

### LTH-5H-E

1\_ (000) A0000AA (22)

-21

IT

LTH-4H-M

A000AA 24



## LTH-4H-M

### LTH-5H







## 5-BEDROOM TOWNHOUSE LTH-5H-E



GROUND FLOOR

#### FIRST FLOOR

#### SECOND FLOOR







GROUND FLOOR

## 4-BEDROOM TOWNHOUSE LTH-4H-M



FIRST FLOOR