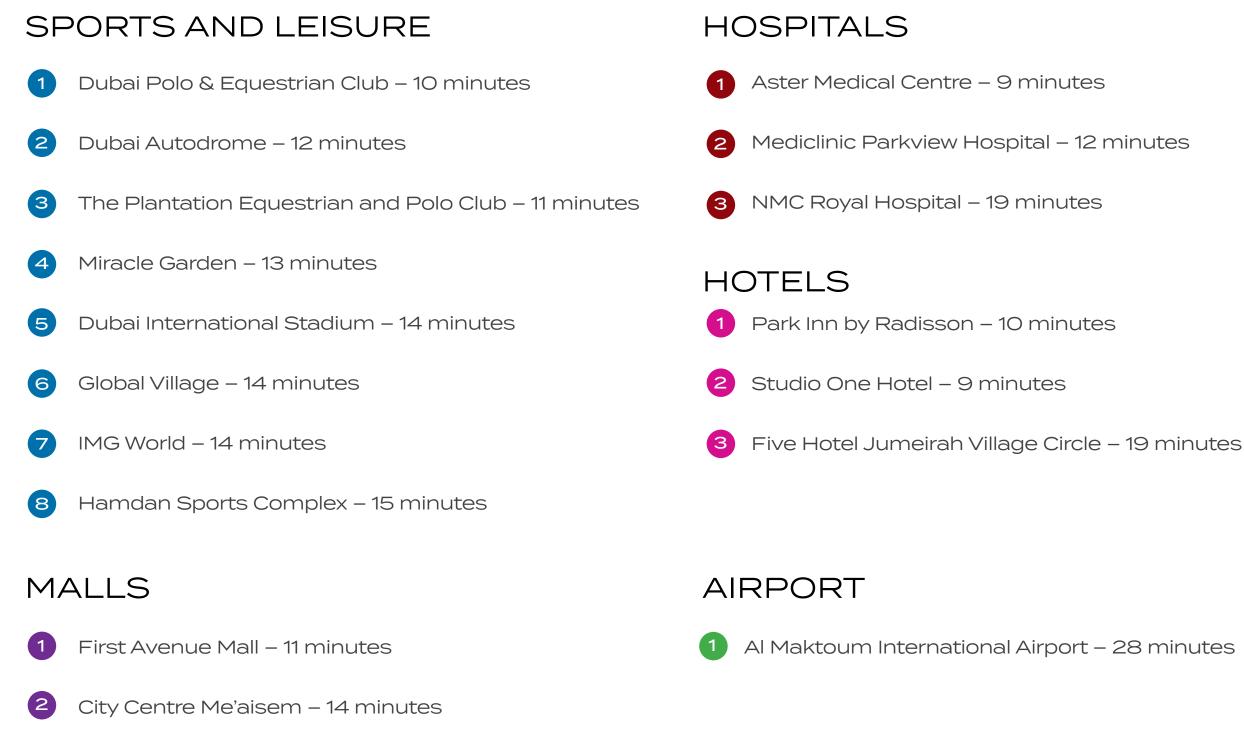

# THE LUXURY OF LOCATION

3 Mall of the Emirates – 24 minutes

| TALS                                | SCHOOLS                                           |
|-------------------------------------|---------------------------------------------------|
| Medical Centre – 9 minutes          | Jebel Ali School – 5 minutes                      |
| inic Parkview Hospital – 12 minutes | 2 Fairgreen International School – 11 minutes     |
| Royal Hospital – 19 minutes         | 3 Global Indian International School – 16 minutes |
| S                                   | Safa Community School – 18 minutes                |
| n by Radisson – 10 minutes          | 5 Kings' School – 21 minutes                      |
| One Hotel – 9 minutes               |                                                   |
|                                     |                                                   |

1 Al Maktoum International Airport – 28 minutes

DAMAC Lagoons is hidden away along Hessa Street right opposite DAMAC Hills community. The convenient location puts residents within minutes of the city's key arterial freeways such as Mohammed Bin Zayed Road, Emirates Road and Al Khail Road.