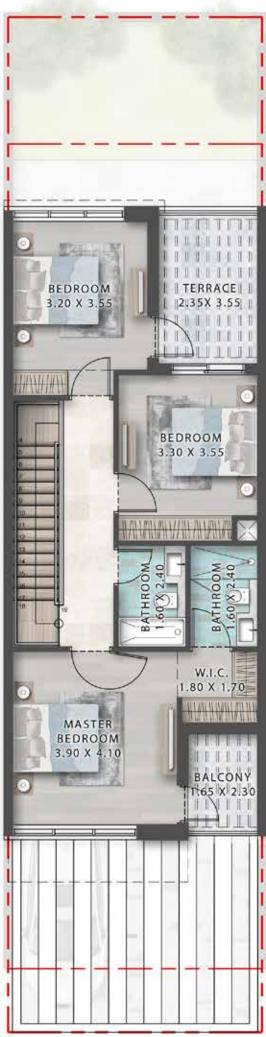

minutes          | 5 Kings' School – 21 minutes                      |
| One Hotel – 9 minutes               |                                                   |
|                                     |                                                   |

1 Al Maktoum International Airport – 28 minutes

DAMAC Lagoons is hidden away along Hessa Street right opposite DAMAC Hills community. The convenient location puts residents within minutes of the city's key arterial freeways such as Mohammed Bin Zayed Road, Emirates Road and Al Khail Road.







No.

### LTH-5H-E

1\_ (000) A0000AA (22)

-21

IT

LTH-4H-M

A000AA 24



## LTH-4H-M

### LTH-5H







## 5-BEDROOM TOWNHOUSE LTH-5H-E



GROUND FLOOR

#### FIRST FLOOR

#### SECOND FLOOR







GROUND FLOOR

## 4-BEDROOM TOWNHOUSE LTH-4H-M



FIRST FLOOR