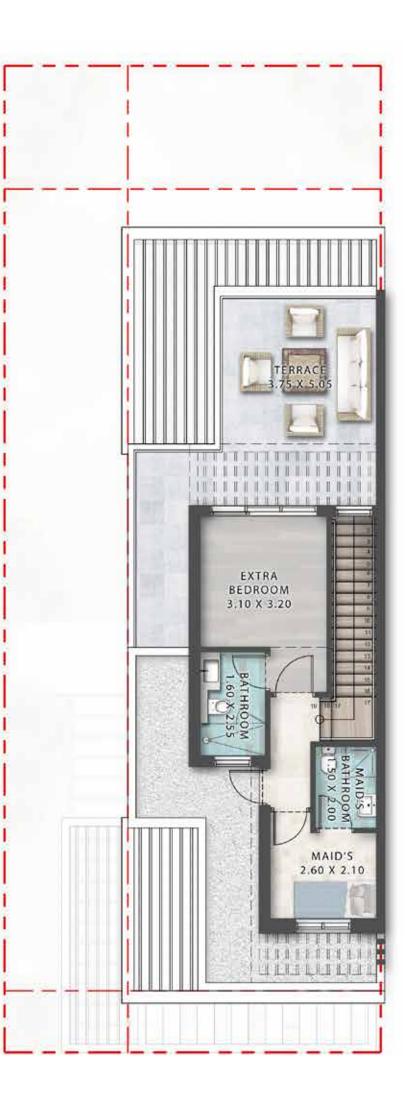

– 18 minutes                |
| n by Radisson – 10 minutes          | 5 Kings' School – 21 minutes                      |
| One Hotel – 9 minutes               |                                                   |
|                                     |                                                   |

1 Al Maktoum International Airport – 28 minutes

DAMAC Lagoons is hidden away along Hessa Street right opposite DAMAC Hills community. The convenient location puts residents within minutes of the city's key arterial freeways such as Mohammed Bin Zayed Road, Emirates Road and Al Khail Road.







No.

### LTH-5H-E

1\_ (000) A0000AA (22)

-21

IT

LTH-4H-M

A000AA 24



## LTH-4H-M

### LTH-5H







## 5-BEDROOM TOWNHOUSE LTH-5H-E



GROUND FLOOR

#### FIRST FLOOR

#### SECOND FLOOR







GROUND FLOOR

## 4-BEDROOM TOWNHOUSE LTH-4H-M



FIRST FLOOR