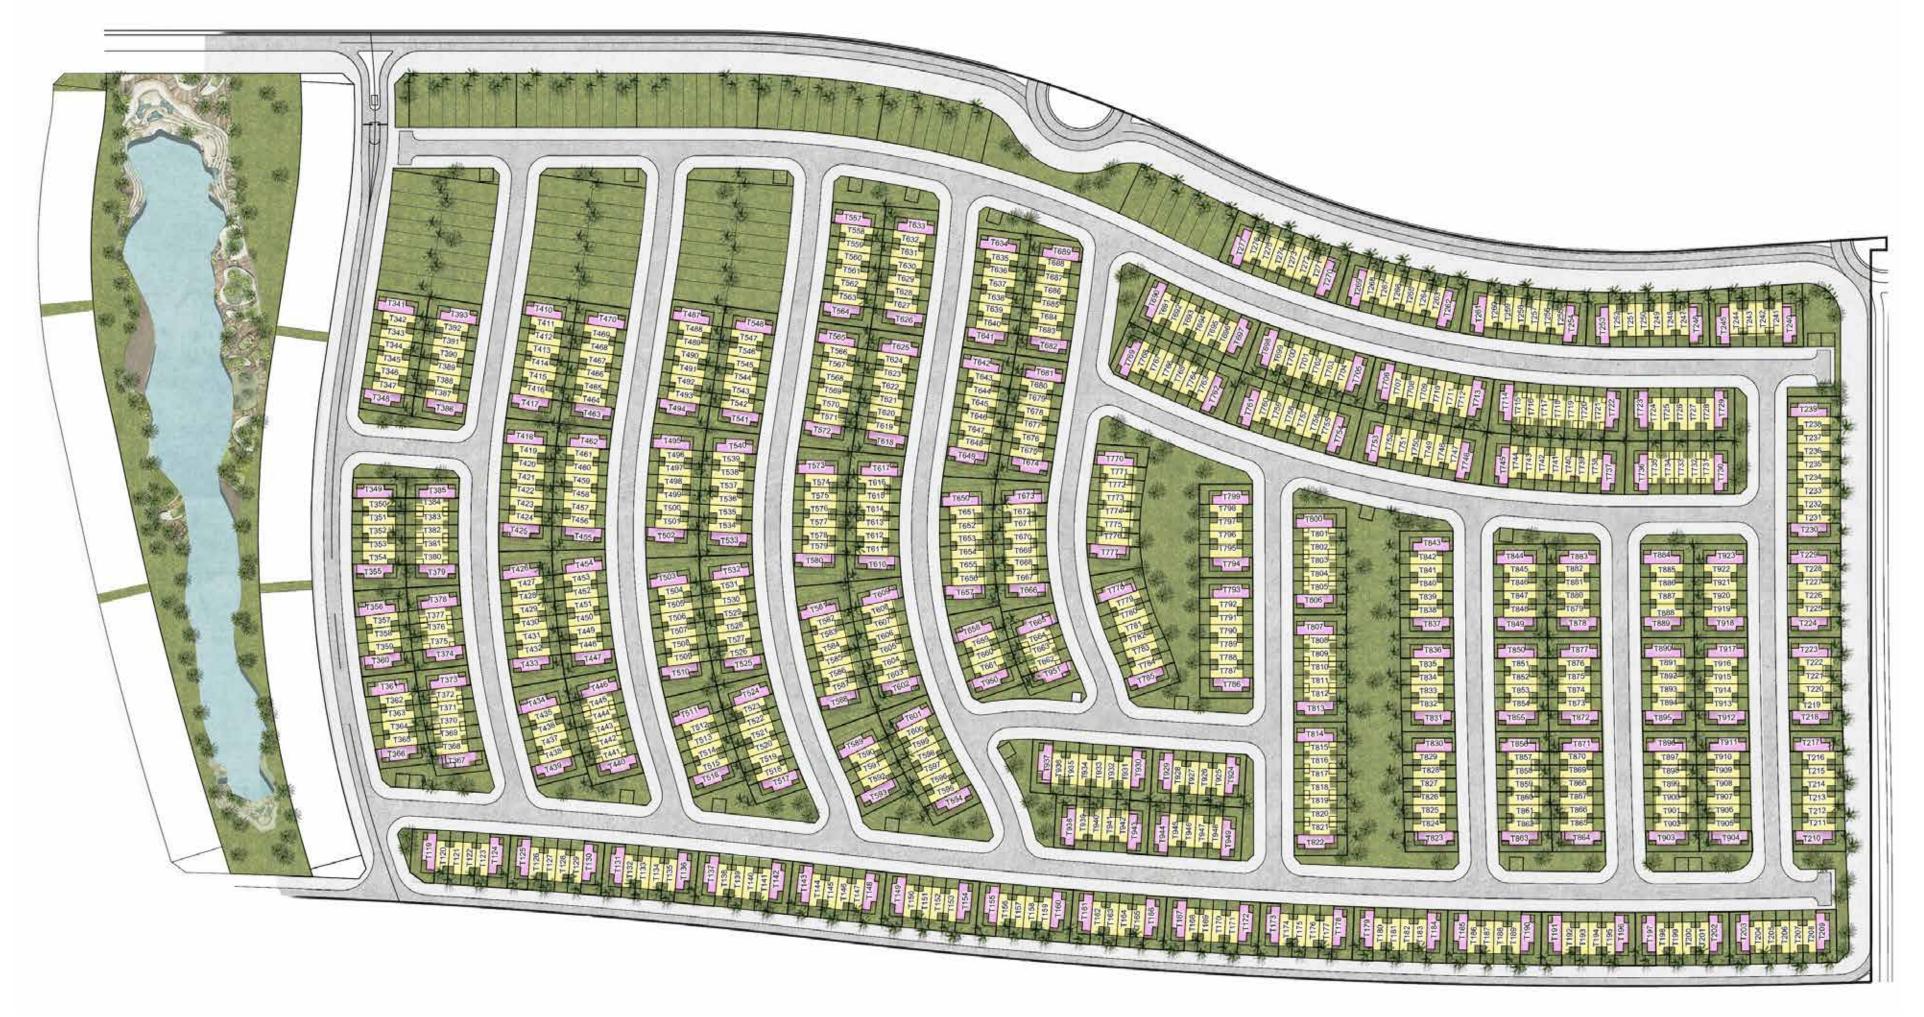

# THE LUXURY OF LOCATION

3 Mall of the Emirates – 24 minutes

| TALS                                | SCHOOLS                                           |
|-------------------------------------|---------------------------------------------------|
| Medical Centre – 9 minutes          | Jebel Ali School – 5 minutes                      |
| inic Parkview Hospital – 12 minutes | 2 Fairgreen International School – 11 minutes     |
| Royal Hospital – 19 minutes         | 3 Global Indian International School – 16 minutes |
| S                                   | Safa Community School – 18 minutes                |
| n by Radisson – 10 minutes          | 5 Kings' School – 21 minutes                      |
| One Hotel – 9 minutes               |                                                   |
|                                     |                                                   |

1 Al Maktoum International Airport – 28 minutes

DAMAC Lagoons is hidden away along Hessa Street right opposite DAMAC Hills community. The convenient location puts residents within minutes of the city's key arterial freeways such as Mohammed Bin Zayed Road, Emirates Road and Al Khail Road.