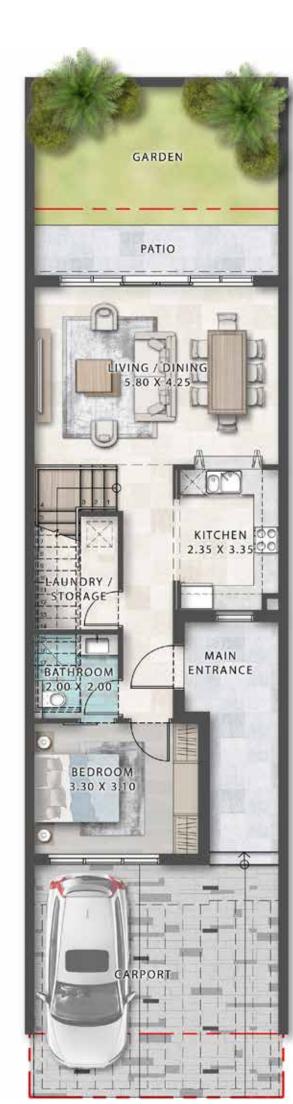

18 minutes                |
| n by Radisson – 10 minutes          | 5 Kings' School – 21 minutes                      |
| One Hotel – 9 minutes               |                                                   |
|                                     |                                                   |

1 Al Maktoum International Airport – 28 minutes

DAMAC Lagoons is hidden away along Hessa Street right opposite DAMAC Hills community. The convenient location puts residents within minutes of the city's key arterial freeways such as Mohammed Bin Zayed Road, Emirates Road and Al Khail Road.







No.

### LTH-5H-E

1\_ (000) A0000AA (22)

-21

IT

LTH-4H-M

A000AA 24



## LTH-4H-M

### LTH-5H







## 5-BEDROOM TOWNHOUSE LTH-5H-E



GROUND FLOOR

#### FIRST FLOOR

#### SECOND FLOOR







GROUND FLOOR

## 4-BEDROOM TOWNHOUSE LTH-4H-M



FIRST FLOOR