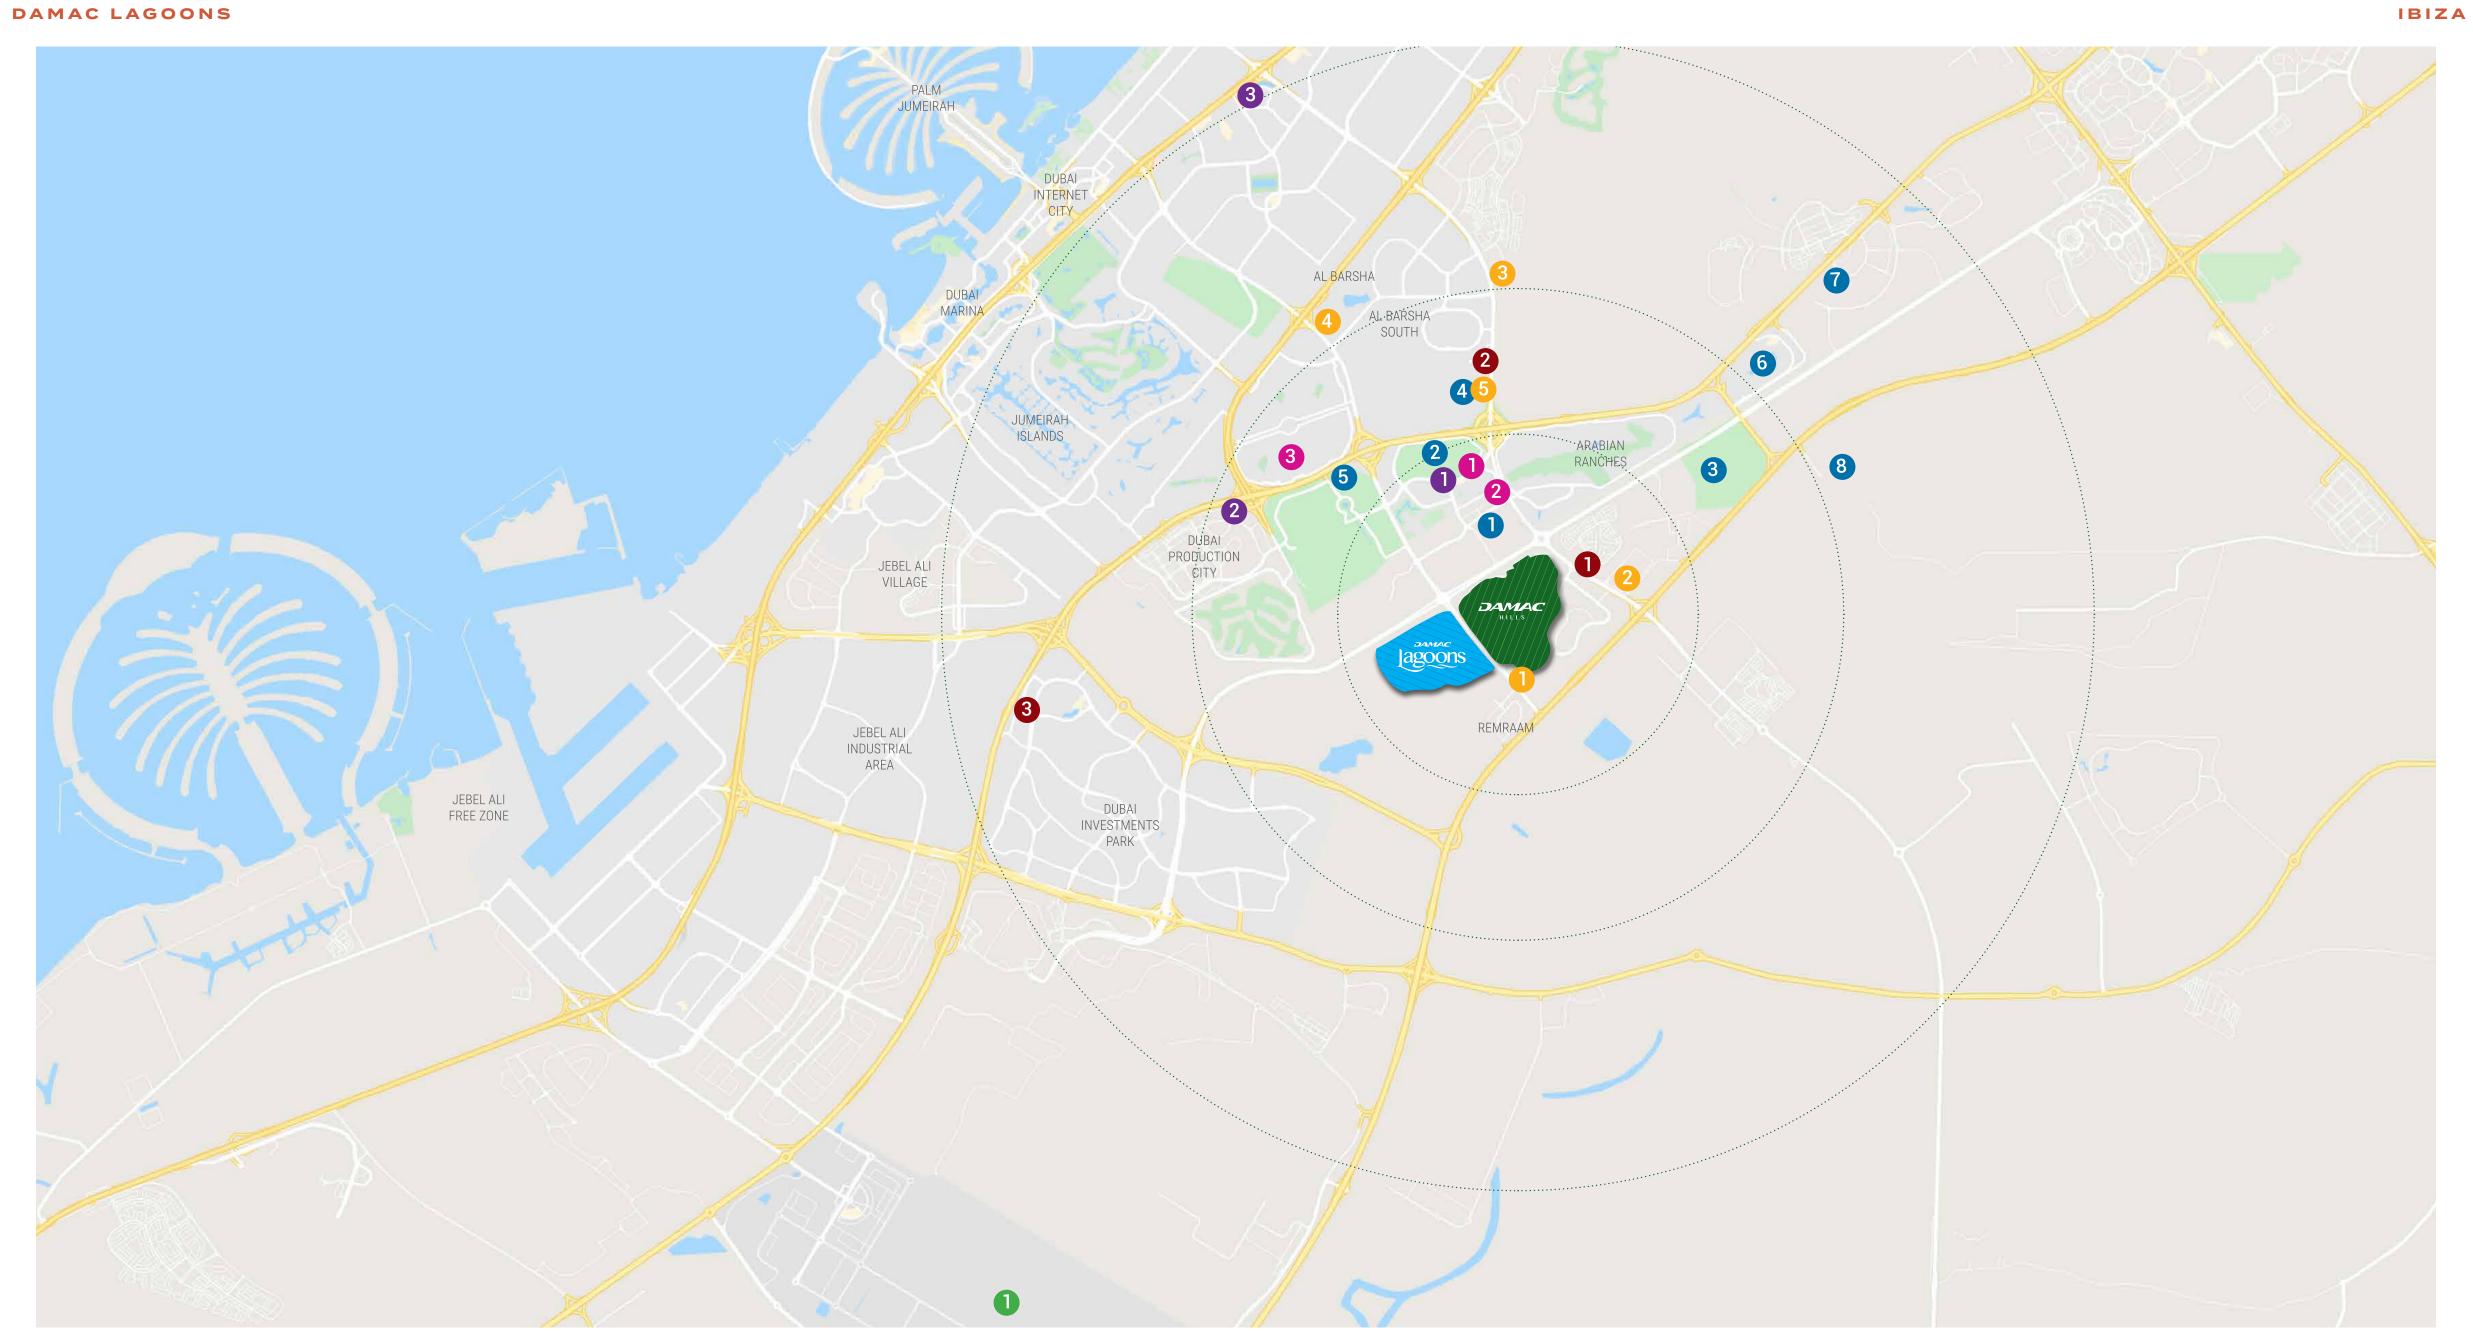

# THE LUXURY OF LOCATION

3 Mall of the Emirates – 24 minutes

| TALS                                | SCHOOLS                                           |
|-------------------------------------|---------------------------------------------------|
| Medical Centre – 9 minutes          | Jebel Ali School – 5 minutes                      |
| inic Parkview Hospital – 12 minutes | 2 Fairgreen International School – 11 minutes     |
| Royal Hospital – 19 minutes         | 3 Global Indian International School – 16 minutes |
| S                                   | Safa Community School – 18 minutes                |
| n by Radisson – 10 minutes          | 5 Kings' School – 21 minutes                      |
| One Hotel – 9 minutes               |                                                   |
|                                     |                                                   |

1 Al Maktoum International Airport – 28 minutes

DAMAC Lagoons is hidden away along Hessa Street right opposite DAMAC Hills community. The convenient location puts residents within minutes of the city's key arterial freeways such as Mohammed Bin Zayed Road, Emirates Road and Al Khail Road.