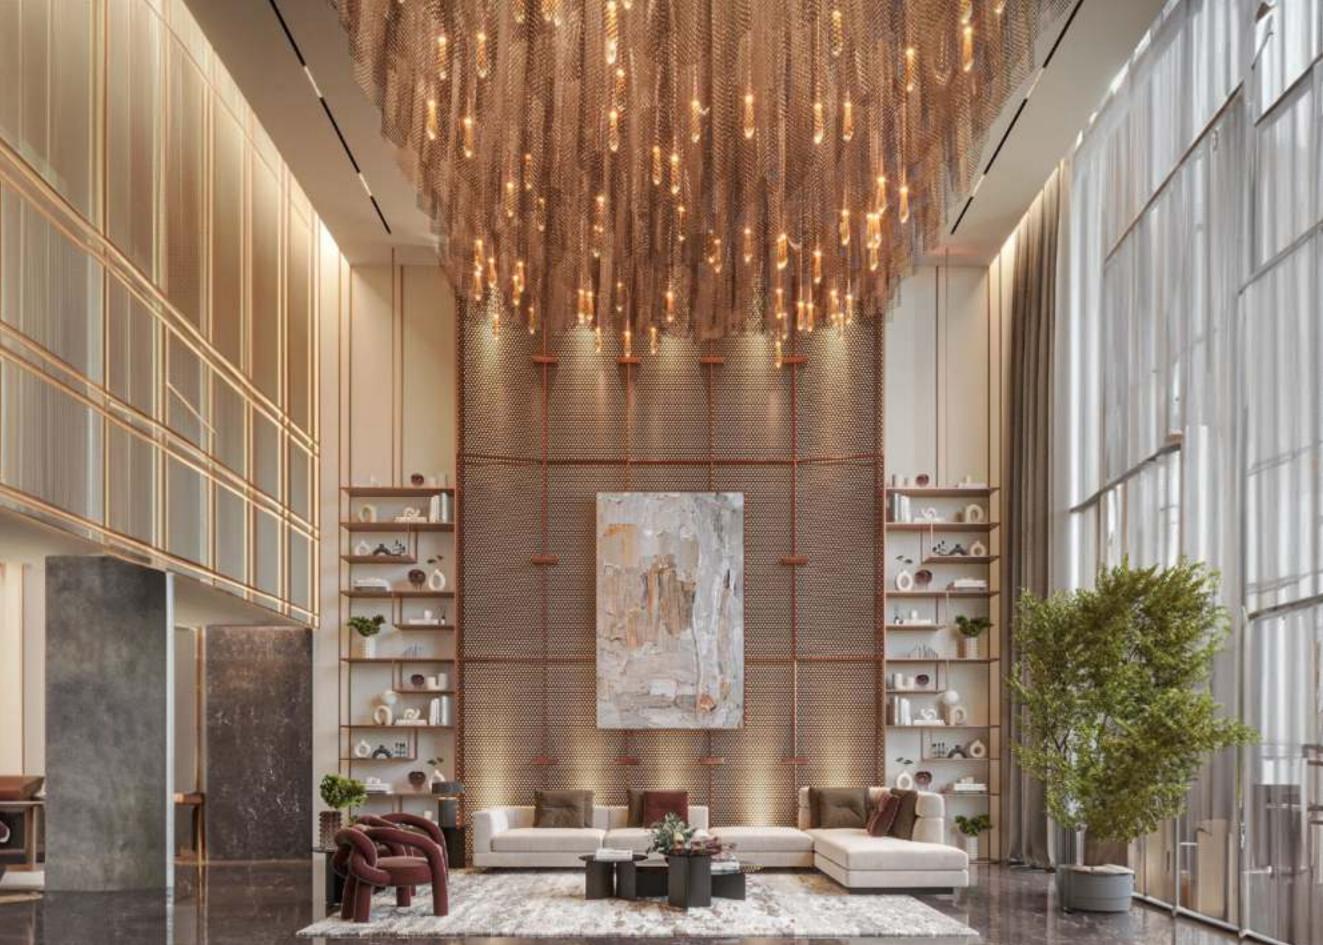

#### GRAND ARRIVAL LOBBY

Step into the realm of enchantment as you set foot in the exquisite lobby of Luxor by Imtiaz. A masterpiece of design and opulence, this breathtaking space welcomes you with a fusion of contemporary elegance and timeless luxury. Glistening marble floors guide your gaze towards intricately crafted accents, while cascading chandeliers shower soft, golden light upon an ambiance that is nothing short of captivating. The air is imbued with a sense of refinement, a prelude to the extraordinary experiences that await within this haven of beauty and splendor.