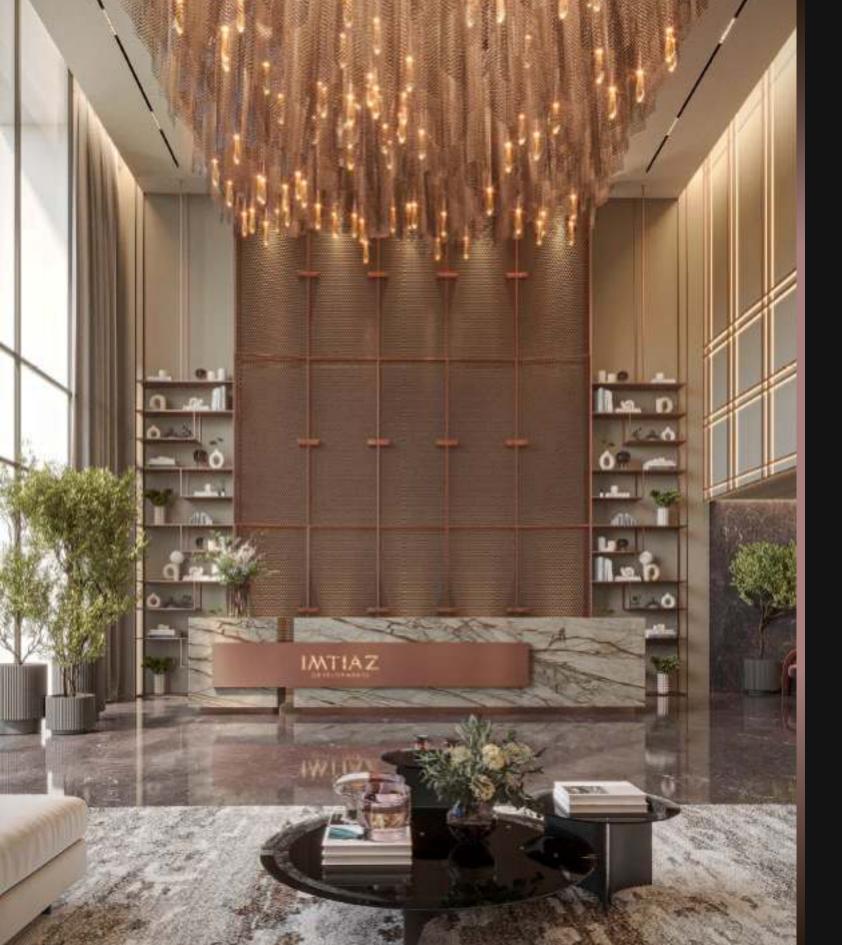

#### GRAND ARRIVAL LOBBY

Step into the realm of enchantment as you set foot in the exquisite lobby of Luxor by Imtiaz. A masterpiece of design and opulence, this breathtaking space welcomes you with a fusion of contemporary elegance and timeless luxury. Glistening marble floors guide your gaze towards intricately crafted accents, while cascading chandeliers shower soft, golden light upon an ambiance that is nothing short of captivating. The air is imbued with a sense of refinement, a prelude to the extraordinary experiences that await within this haven of beauty and splendor.