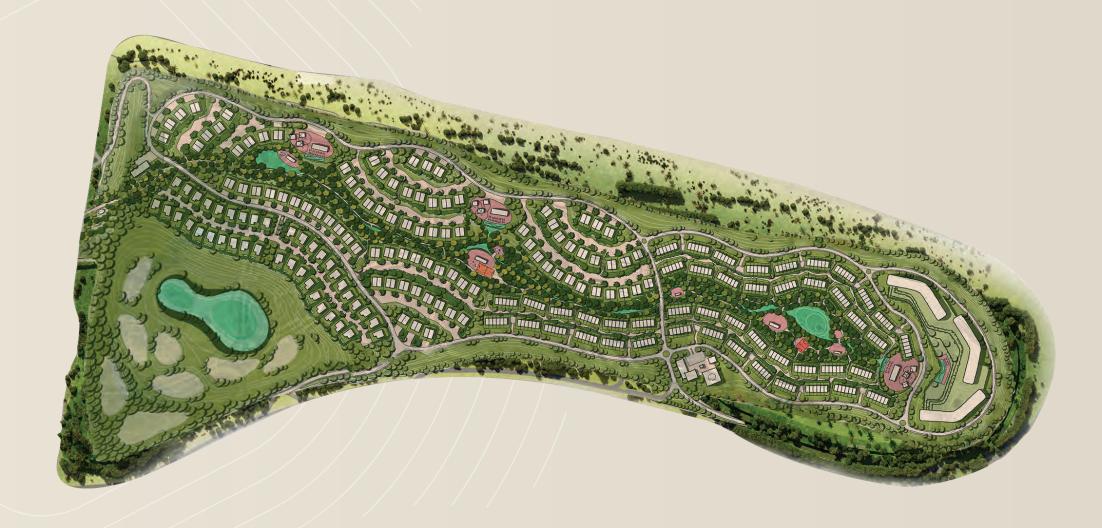

## Expo Valley Master Plan

### Expo Valley Offerings

- Undulating native landscape that overlooks a nature reserve, lake and wadi, attracting wildlife of the region, including gazelles, flora and fauna and various species of fish
- Unique 'folded earth' topography creates a microclimate that lowers temperatures and reduces environmental noise and dust
- Car-free lanes and dedicated tracks for cycles and e-scooters, with 100 per cent separation between pedestrian and vehicular ways
- Farm-to-table urban farming, with produce grown incommunity used for local supply
- A 'green link' corridor providing seamless access to Expo City Dubai for pedestrians, cyclists and autonomous vehicles
- Designed to meet the highest sustainability standards to ensure residents live in communities that are environmentally friendly and promote health and wellbeing