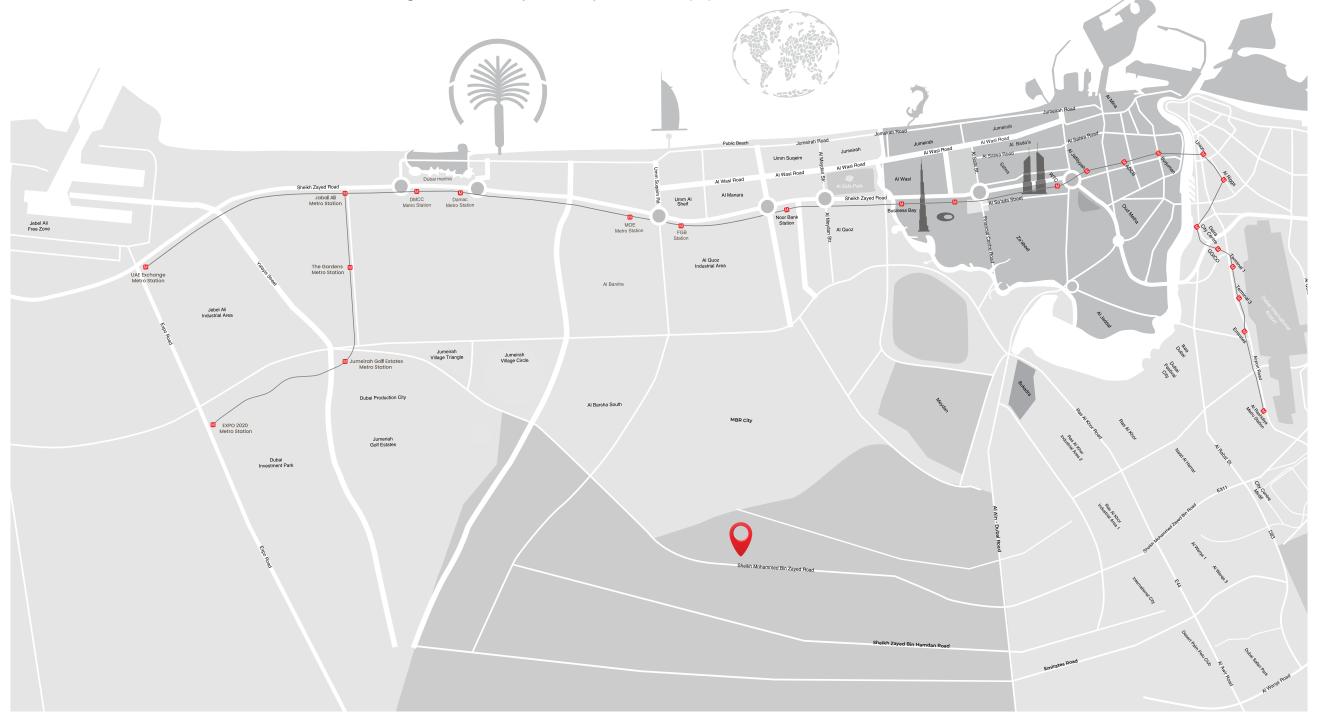

# YOUR GATEWAY TO ACCESSIBILITY

Strategically located off Sheikh Mohammed bin Zayed Road (E311), Majan provides easy access to all major city attractions.

## EASE AND CONVENIENCE

Majan is an all-round development located along Sheikh Mohammed Bin Zayed Road (E311). Spread over 15.6 million sq. ft, it features lush gardens, public squares, and fountains along with many other communal facilities. It is one of the prime locations that's developing expeditiously with great connectivity to all major areas and popular destinations in Dubai.