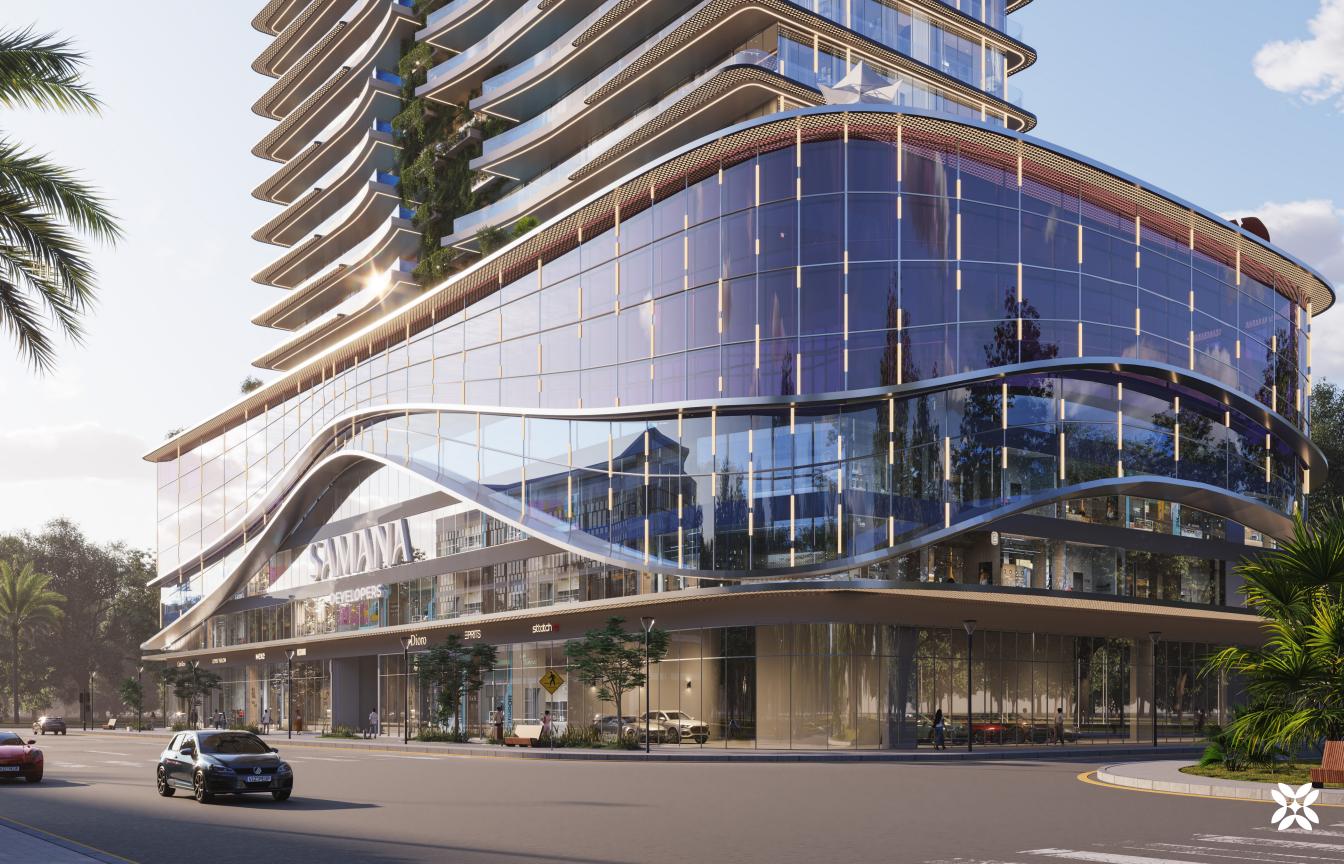

## EASE AND CONVENIENCE

Majan is an all-round development located along Sheikh Mohammed Bin Zayed Road (E311). Spread over 15.6 million sq. ft, it features lush gardens, public squares, and fountains along with many other communal facilities. It is one of the prime locations that's developing expeditiously with great connectivity to all major areas and popular destinations in Dubai.