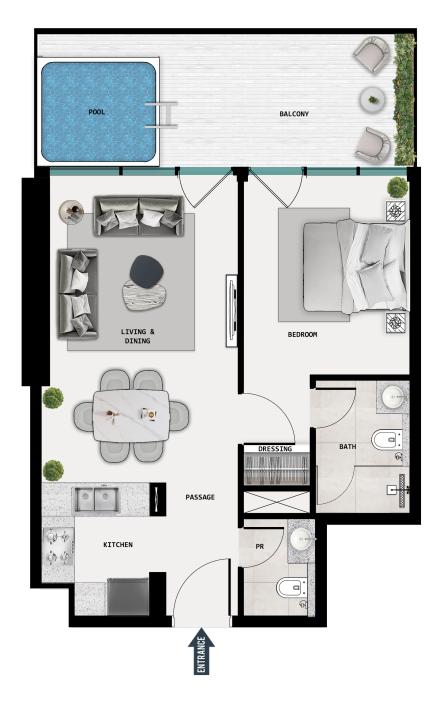

arari Lagoons redefines what it means to unwind. Impeccable finishes, thoughtful design, and unparalleled comfort combine to offer a sanctuary where every facility enhances your lifestyle, making every day feel like a retreat.





# UNFOLDING LIFE IN PERFECT HARMONY

Life happens most magically and serenely at SAMANA Barari Lagoons where every moment is an invitation to relax, reconnect, and relish the simple pleasures. Whether it's a quiet morning stroll, a fun-filled day with family, or peaceful evenings, this is where individuals and families find their rhythm. With spaces designed for shared laughter, quiet reflection, and everything in between, the lifestyle here is a beautiful blend of togetherness and solitude.

# UNITS LAYOUT

## STUDIO WITH POOL







### ONE BEDROOM WITH POOL





**KEY PLAN** 



### 2 BEDROOM DUPLEX WITH POOL











KEY PLAN DUPLEX LEVEL 1



### 2 BEDROOM WITH POOL



### 3 BEDROOM WITH POOL





**KEY PLAN** 



# SAMANA

The state is the second second