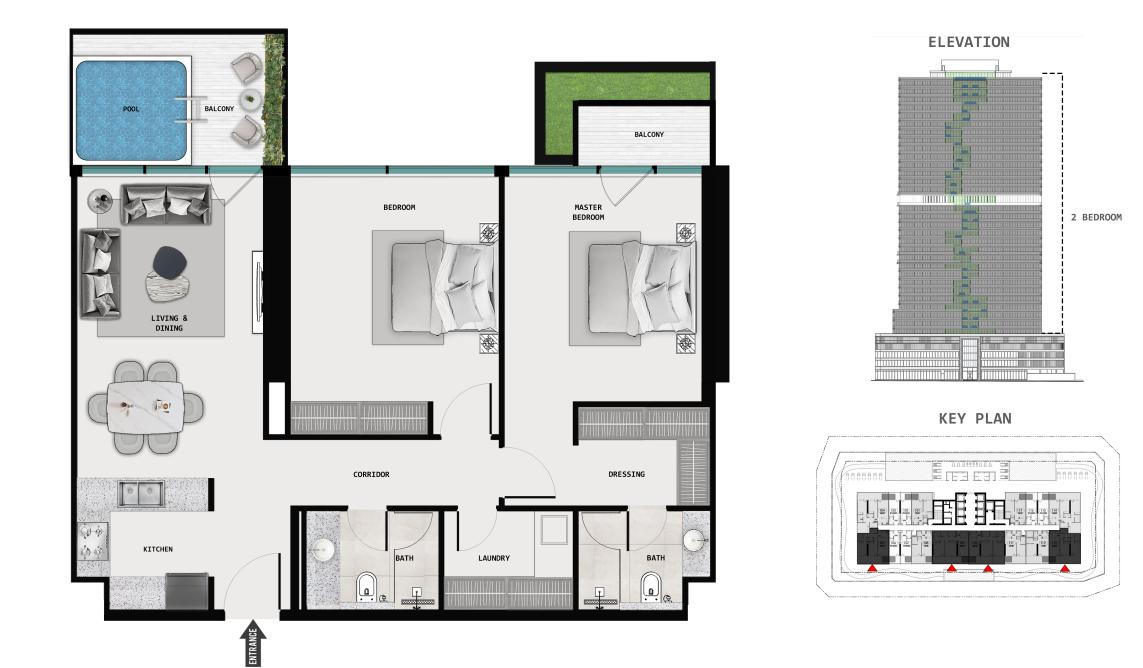

ombine to offer a sanctuary where every facility enhances your lifestyle, making every day feel like a retreat.





# UNFOLDING LIFE IN PERFECT HARMONY

Life happens most magically and serenely at SAMANA Barari Lagoons where every moment is an invitation to relax, reconnect, and relish the simple pleasures. Whether it's a quiet morning stroll, a fun-filled day with family, or peaceful evenings, this is where individuals and families find their rhythm. With spaces designed for shared laughter, quiet reflection, and everything in between, the lifestyle here is a beautiful blend of togetherness and solitude.

# UNITS LAYOUT

## STUDIO WITH POOL







### ONE BEDROOM WITH POOL





**KEY PLAN** 



### 2 BEDROOM DUPLEX WITH POOL











KEY PLAN DUPLEX LEVEL 1



### 2 BEDROOM WITH POOL



### 3 BEDROOM WITH POOL





**KEY PLAN** 



# SAMANA

The state is the second second