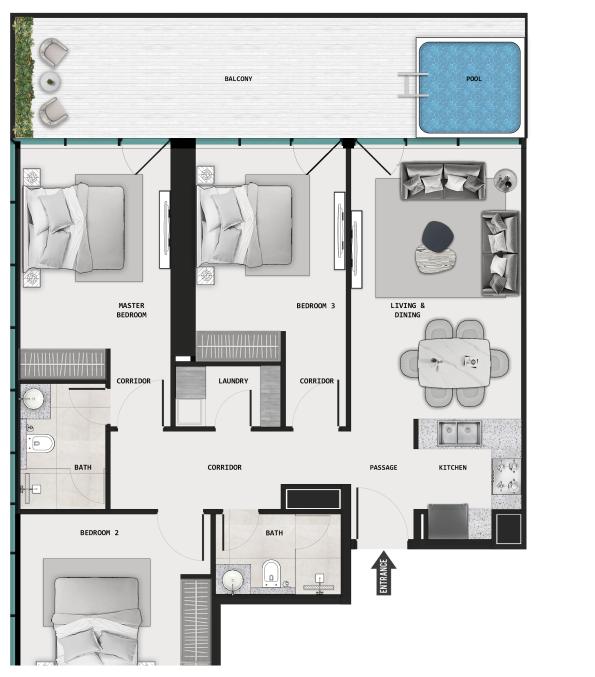

where every facility enhances your lifestyle, making every day feel like a retreat.





# UNFOLDING LIFE IN PERFECT HARMONY

Life happens most magically and serenely at SAMANA Barari Lagoons where every moment is an invitation to relax, reconnect, and relish the simple pleasures. Whether it's a quiet morning stroll, a fun-filled day with family, or peaceful evenings, this is where individuals and families find their rhythm. With spaces designed for shared laughter, quiet reflection, and everything in between, the lifestyle here is a beautiful blend of togetherness and solitude.

# UNITS LAYOUT

## STUDIO WITH POOL







### ONE BEDROOM WITH POOL





**KEY PLAN** 



### 2 BEDROOM DUPLEX WITH POOL











KEY PLAN DUPLEX LEVEL 1



### 2 BEDROOM WITH POOL



### 3 BEDROOM WITH POOL





**KEY PLAN** 



# SAMANA

The state is the second second