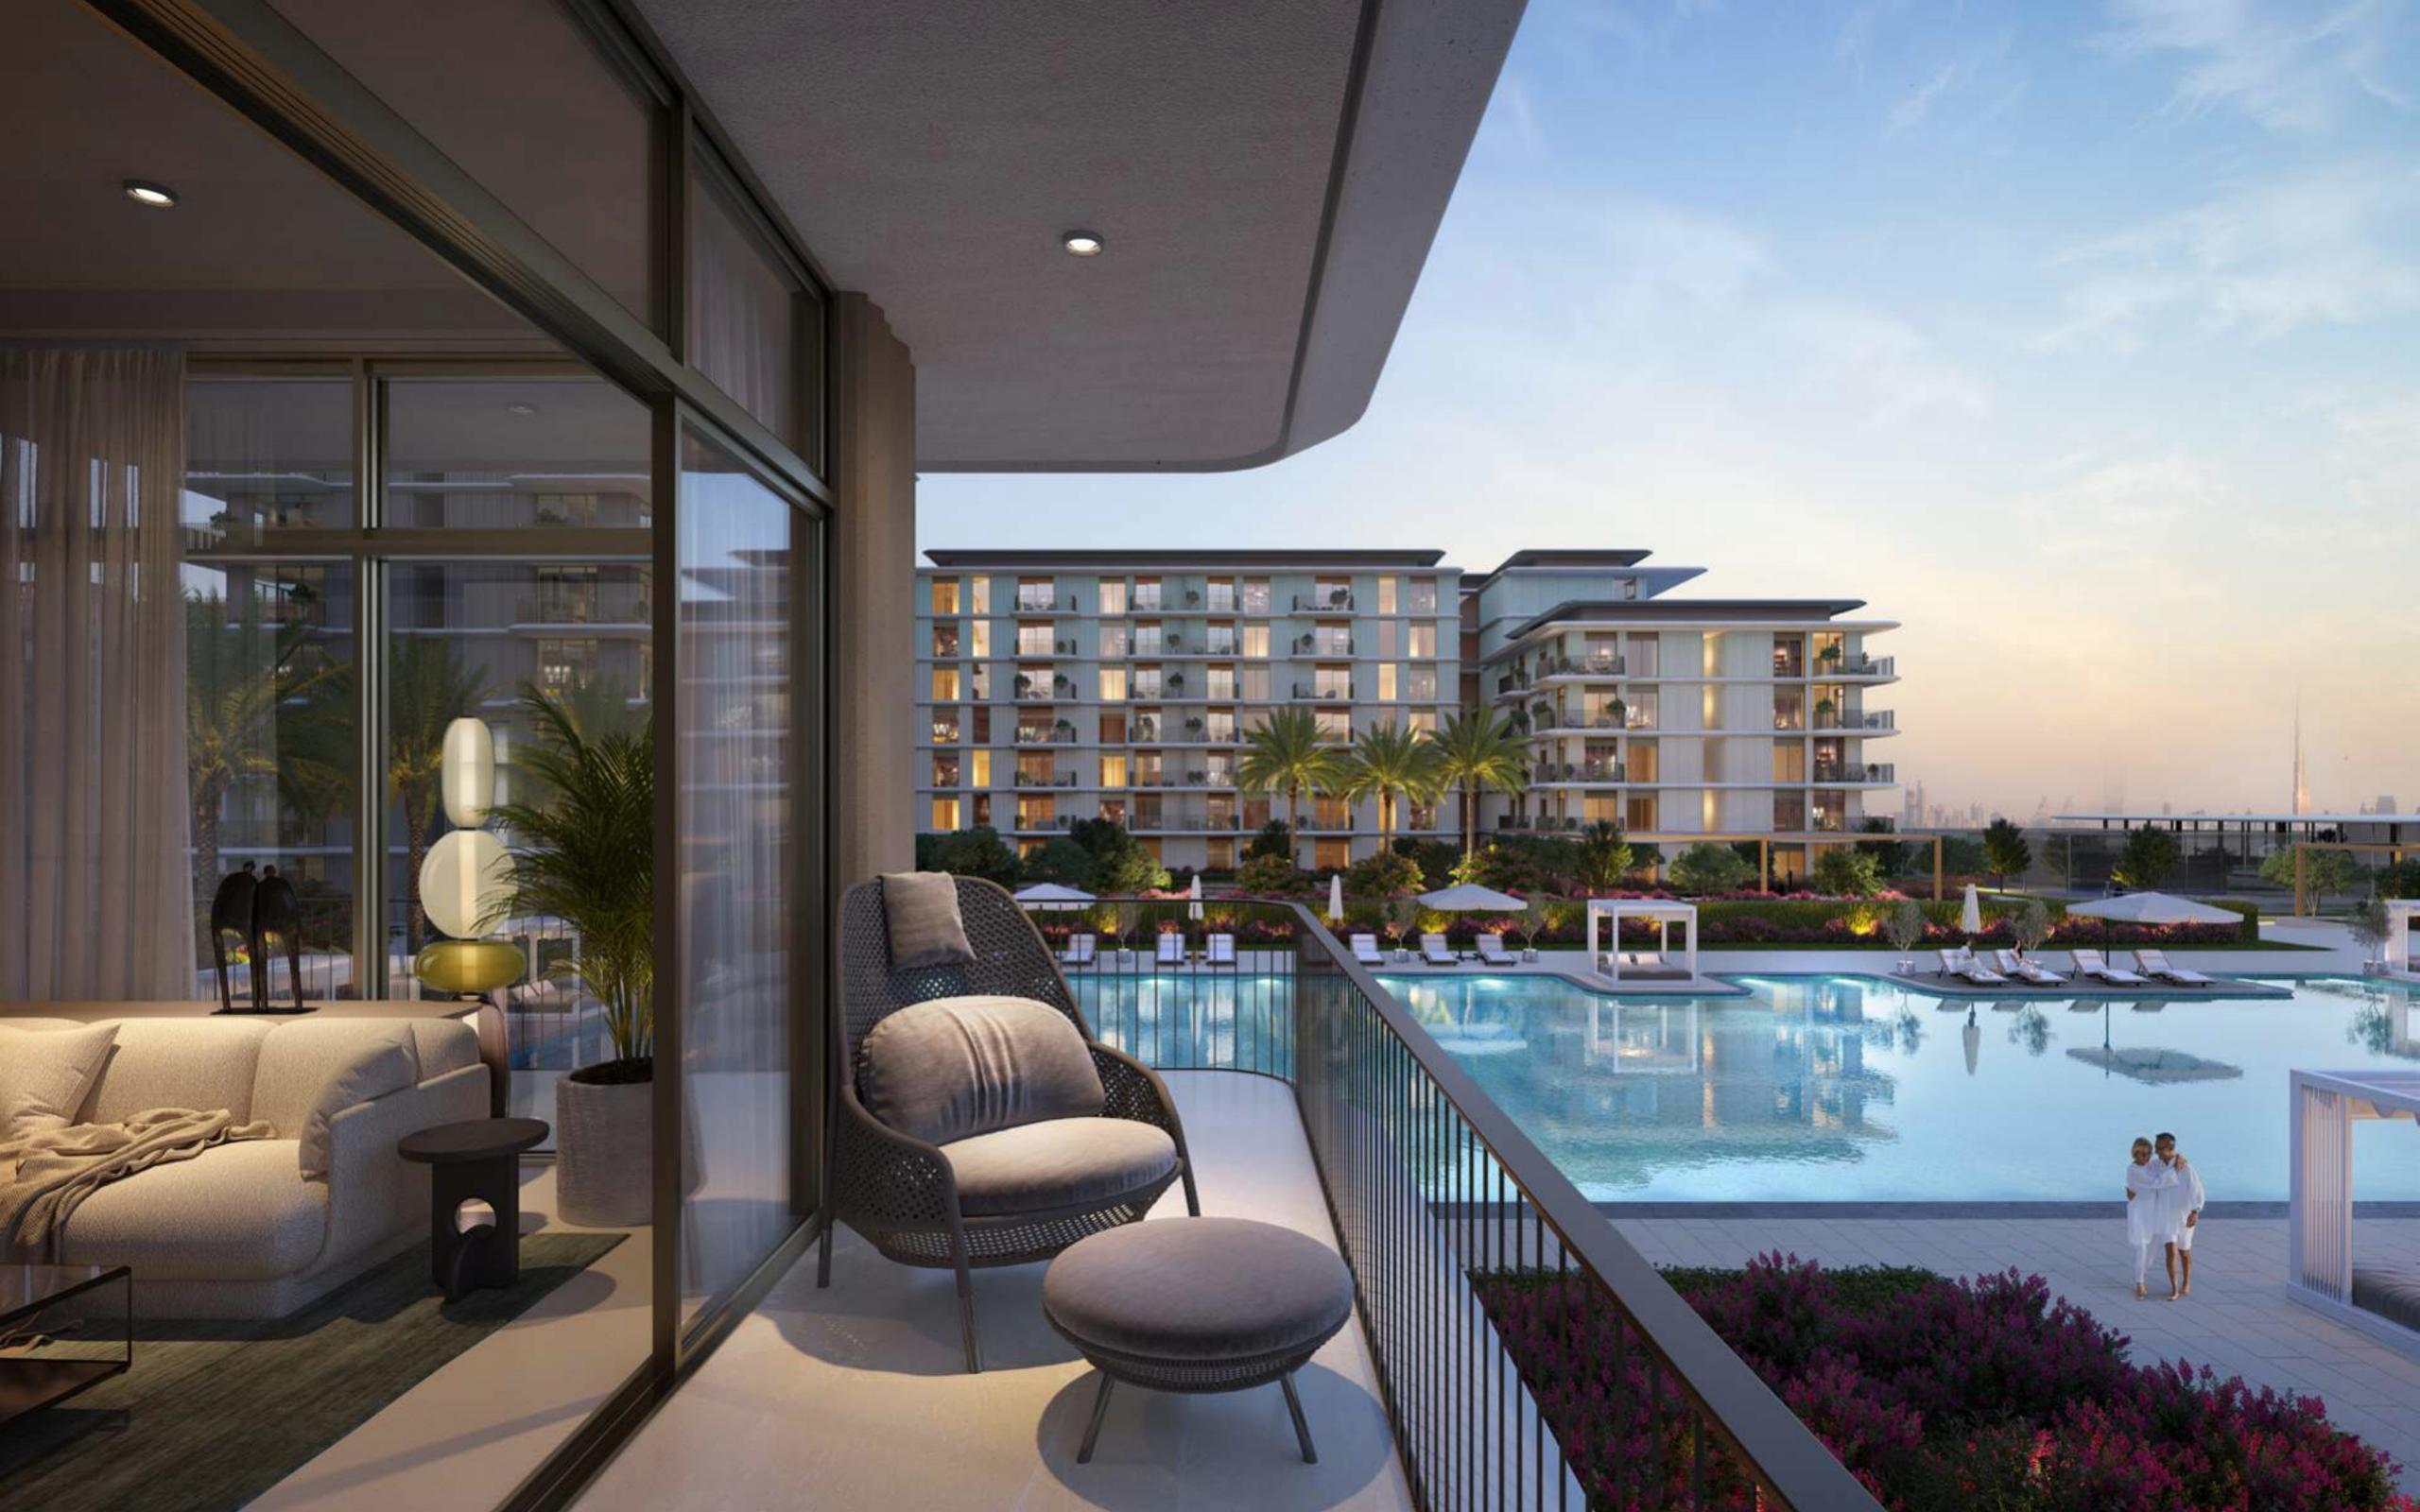

### WELCOME TO CLEARPOINT

Immerse yourself in a world of tranquillity and sophistication within the vibrant community of an exclusive development. Experience the perfect balance of modern elegance and natural beauty as you find your dream home in an oasis of comfort and luxury. Embark on a journey of architectural marvel with three meticulously crafted midrise buildings designed in architectural splendour, captivating the senses with their timeless beauty.

### ESCAPE TO PARADISE

Situated amidst lush green pockets on three sides, Clearpoint offers a serene and idyllic setting. Stroll through the enchanting Pocket Park at the Heart of the community or take a leisurely walk to the exquisite Canal Pool. With its proximity to the bustling Central Avenue and a short distance from the captivating Marina Promenade, Clearpoint ensures that you are always at the centre of it all. As you gaze out from your residential haven, you'll be captivated by the mesmerizing views of the Marina and the iconic Dubai Downtown skyline.

Nestled amidst Clearpoint is a lushly landscaped central podium, a hidden oasis that elegantly connects the buildings, inviting you to explore and unwind. Delight in the serenity of outdoor spaces adorned with tranquil pools, where every corner whispers of relaxation and rejuvenation. The ground floor welcomes you with secure parking, ensuring residents' convenience and peace of mind. As you ascend, the raised podium unfolds, adding a touch of sophistication that elevates your living experience to new heights.

## ELEVATED LUXURY AND LEISURE

Discover Clearpoint's exclusive collection of 1, 2, and 3-bedroom apartments that epitomize elegance and style. The strategically positioned 3-bedroom duplex units offer awe-inspiring views of the surrounding landscape. Each unit's bespoke design provides flexibility and adaptability, tailored to your unique preferences. Inside, you'll be enchanted by an abundance of natural light that flows through strategically placed windows, seamlessly blending