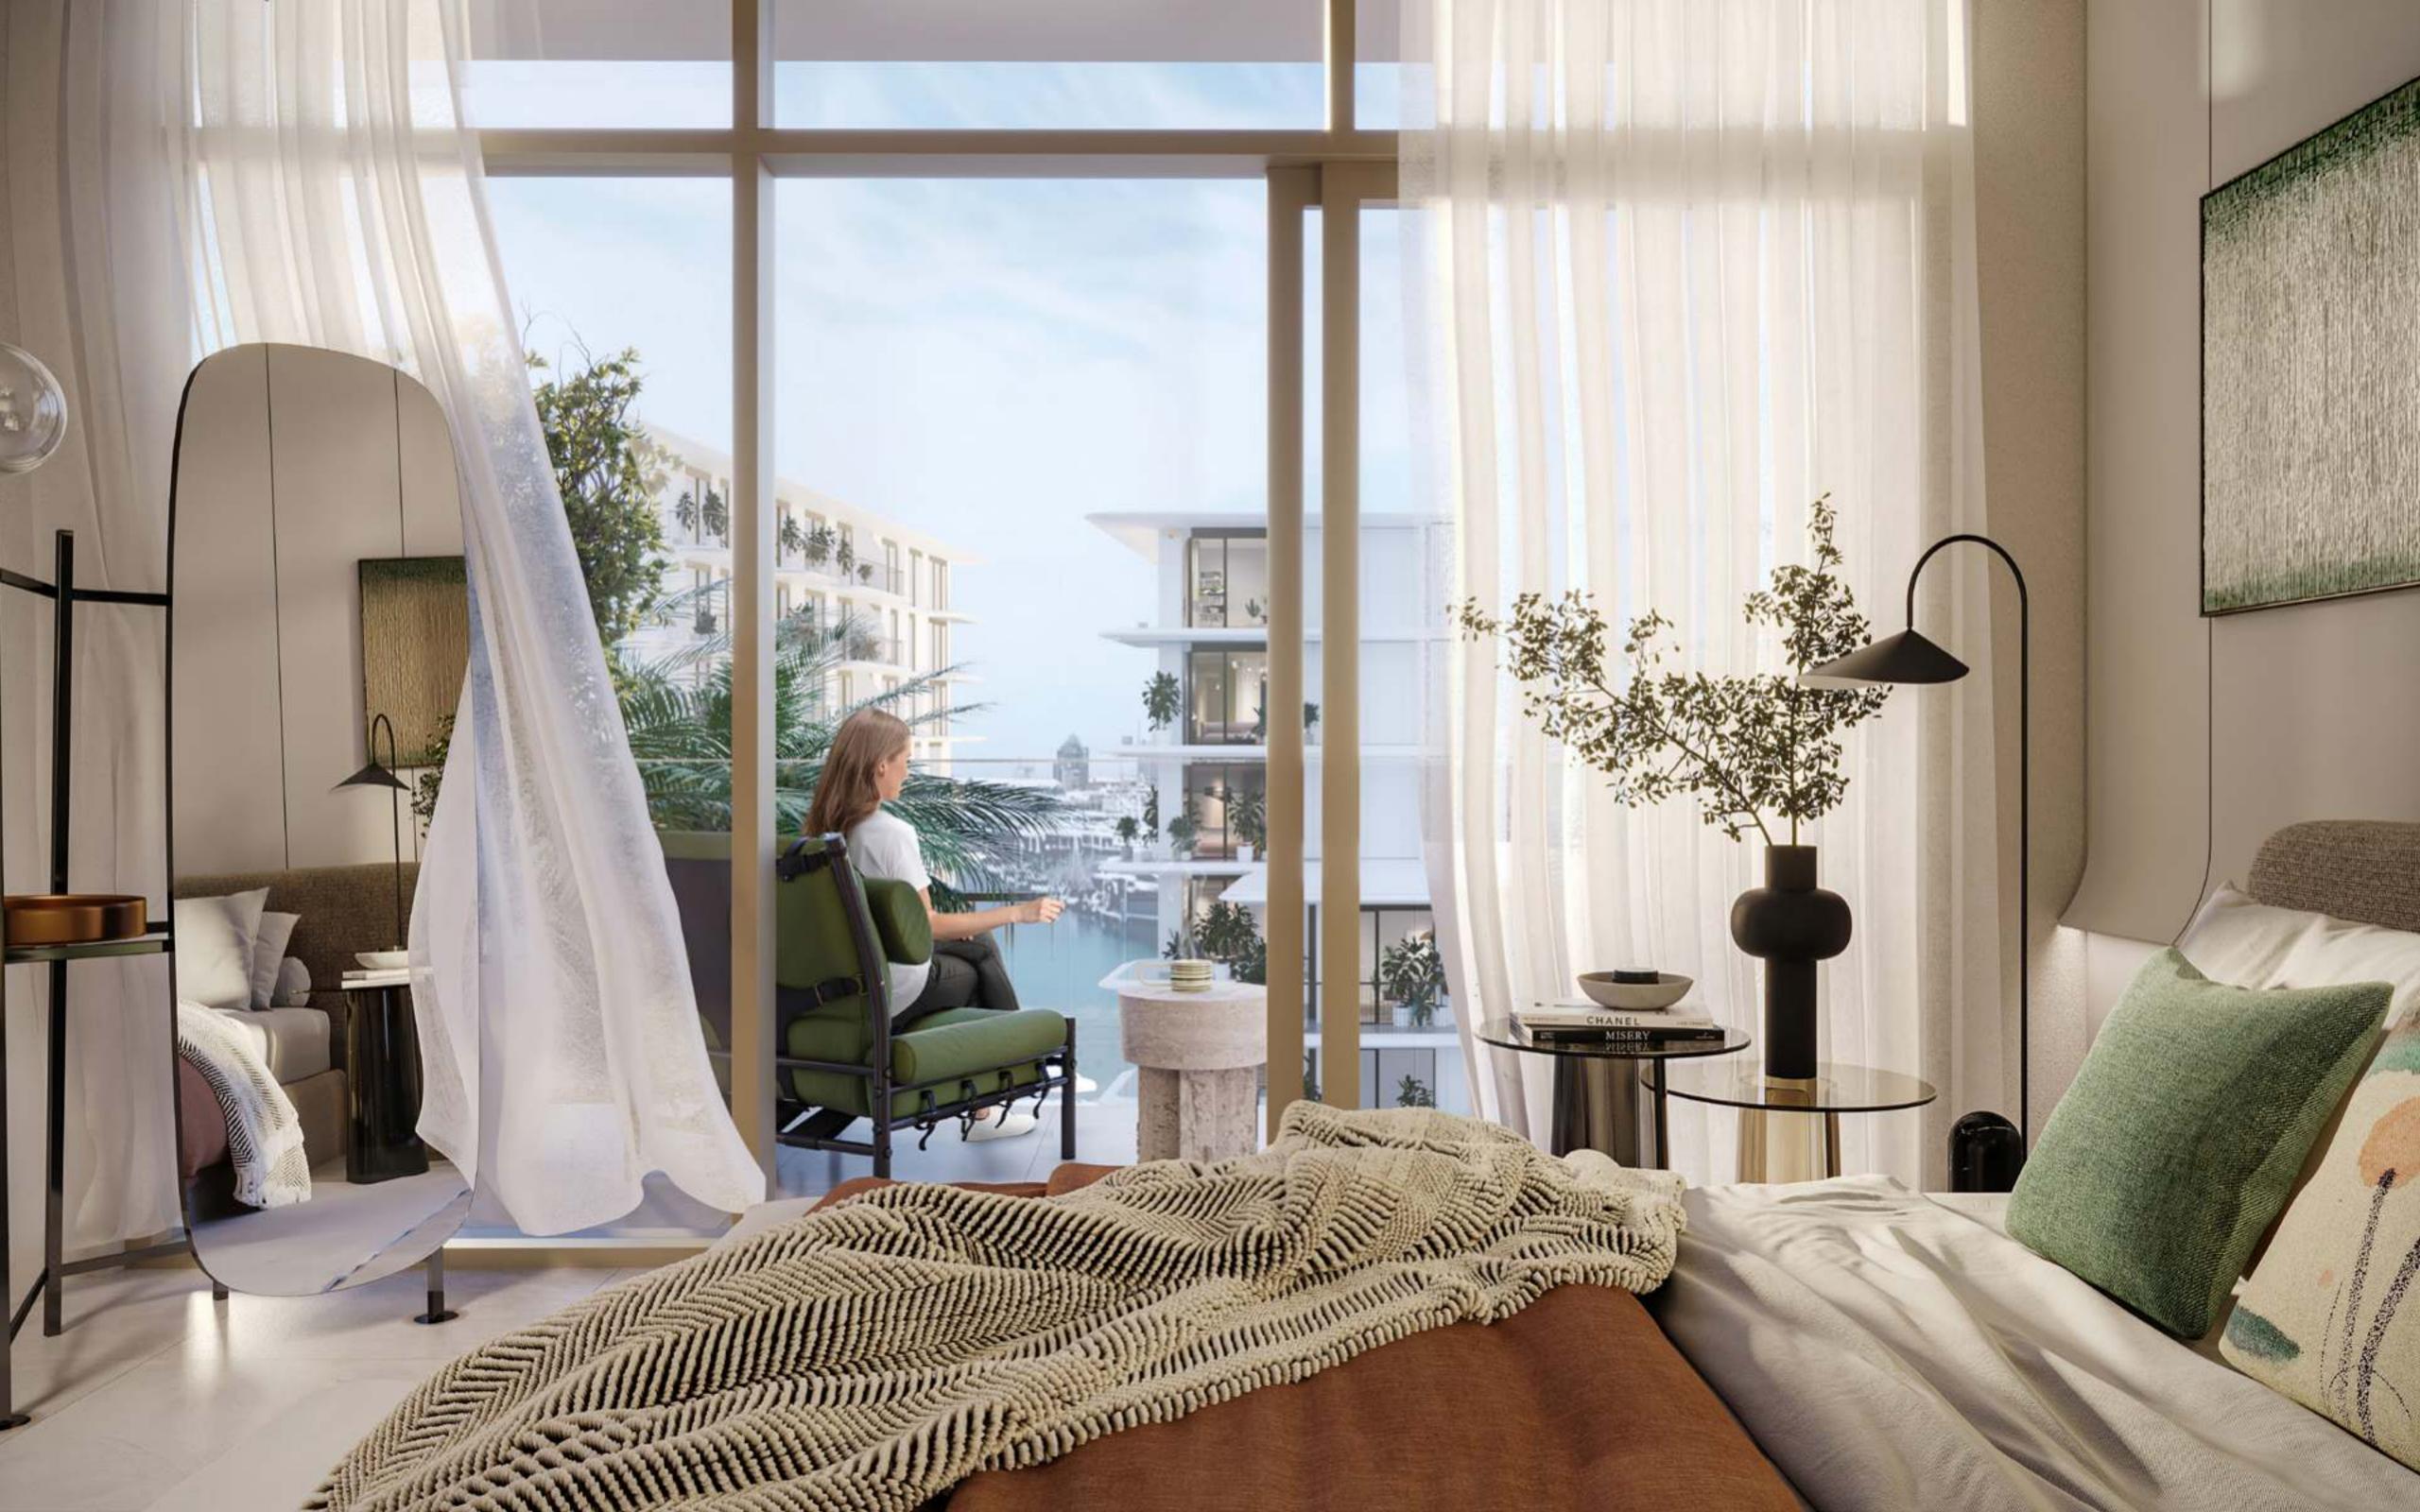

# LIVING SPACES

Each unit at Clearpoint is a masterpiece of design and functionality, offering an unparalleled living experience. One-bedroom units exude elegance with spacious living areas, an open kitchen adorned with sleek built-in cabinets, and a bedroom featuring built-in wardrobes. A master bedroom oasis greets you when you step into the 2-bedroom unit, complete with an en-suite bathroom, a walk-in wardrobe, and balcony access. The second bedroom provides built-in wardrobes, while the family bathroom offers convenience. Unparalleled grandeur is found in the 3-bedroom unit, with a master bedroom boasting an en-suite bathroom and balcony access, secondary bedrooms with built-in wardrobes, and a spacious living area.

# THOUGHTFUL LAYOUTS

Discover opulence and grandeur in the duplex units of Clearpoint. Master bedrooms become luxurious sanctuaries with en-suite bathrooms and walk-in wardrobes, inviting you to indulge in ultimate luxury. Enjoy stunning views from generous terraces while additional bedrooms offer personalized spaces. The living areas seamlessly connect to the terrace, creating an elegant flow. Open kitchens, adorned with top-ofthe-line appliances, become culinary sanctuaries, while ample storage options cater to your every need.

# THE EPITOME OF LUXURY

Entering the lobby, one is immediately immersed in a world of sophistication and hospitality. Stone, wall coverings, and wooden features combine to create an inviting and opulent setting ripe for an out-of-the-ordinary lifestyle. The interiors of the apartments and duplexes feature an open concept design typical of modern architecture, with an overall bright tone that works well with the sleek, minimalist style.