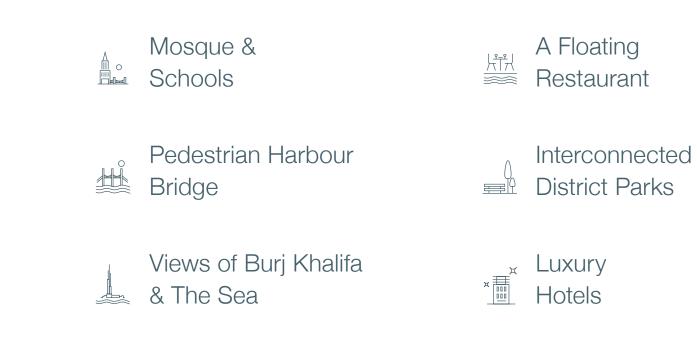

### THE HEART OF IT ALL

22 min from Downtown Dubai 20 min from Dubai Int'l Airport

| INA & PROMENADE       | 6 PE         | EDE |
|-----------------------|--------------|-----|
| CANAL POOL            | <b>7</b> SC  | СН  |
| HOTEL                 | 8 M          | OS  |
| PITALITY ON THE WATER | <b>9</b> M.  | AR  |
| NDER'S HOUSE          | <b>10</b> TH | ΗE  |

| PEDESTRIAN | BRIDGE |
|------------|--------|
|            |        |

22 min from Al Sabkha Gold Souq 32 min from Dubai Marina

During the day or long after the sun dips beyond the sea's horizon, the Promenade is the essence of the Marina's thriving life with a rich variety of dining options and an eclectic selection of stylish shops that will accommodate your every need.