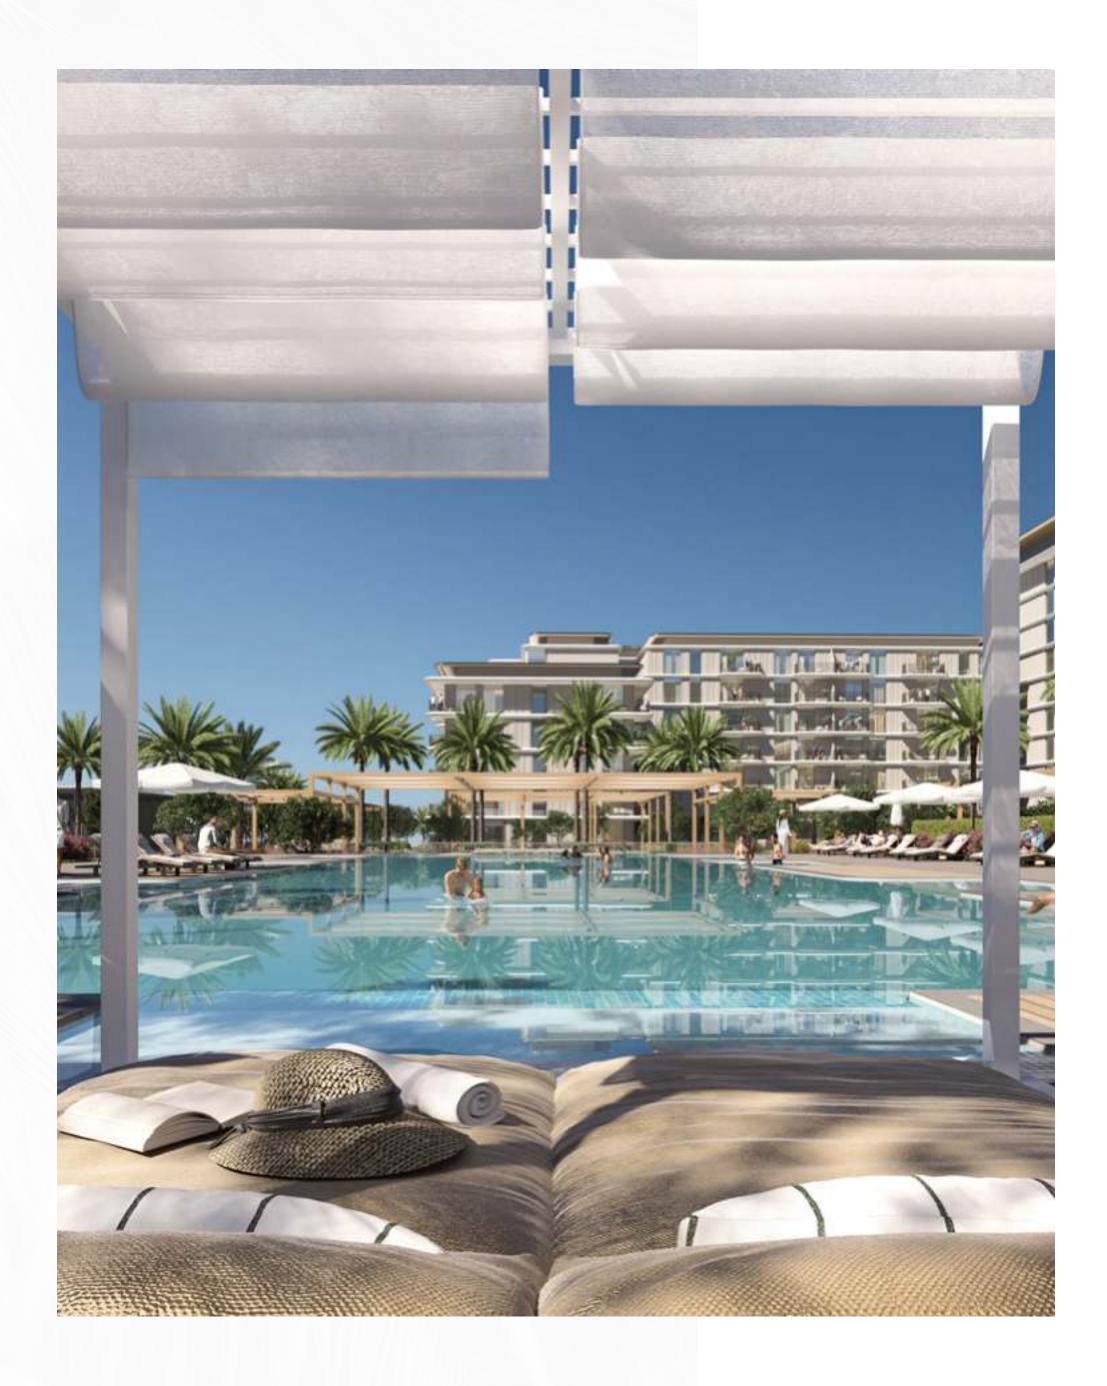

### ESCAPE TO PARADISE

Situated amidst lush green pockets on three sides, Clearpoint offers a serene and idyllic setting. Stroll through the enchanting Pocket Park at the Heart of the community or take a leisurely walk to the exquisite Canal Pool. With its proximity to the bustling Central Avenue and a short distance from the captivating Marina Promenade, Clearpoint ensures that you are always at the centre of it all. As you gaze out from your residential haven, you'll be captivated by the mesmerizing views of the Marina and the iconic Dubai Downtown skyline.

Nestled amidst Clearpoint is a lushly landscaped central podium, a hidden oasis that elegantly connects the buildings, inviting you to explore and unwind. Delight in the serenity of outdoor spaces adorned with tranquil pools, where every corner whispers of relaxation and rejuvenation. The ground floor welcomes you with secure parking, ensuring residents' convenience and peace of mind. As you ascend, the raised podium unfolds, adding a touch of sophistication that elevates your living experience to new heights.