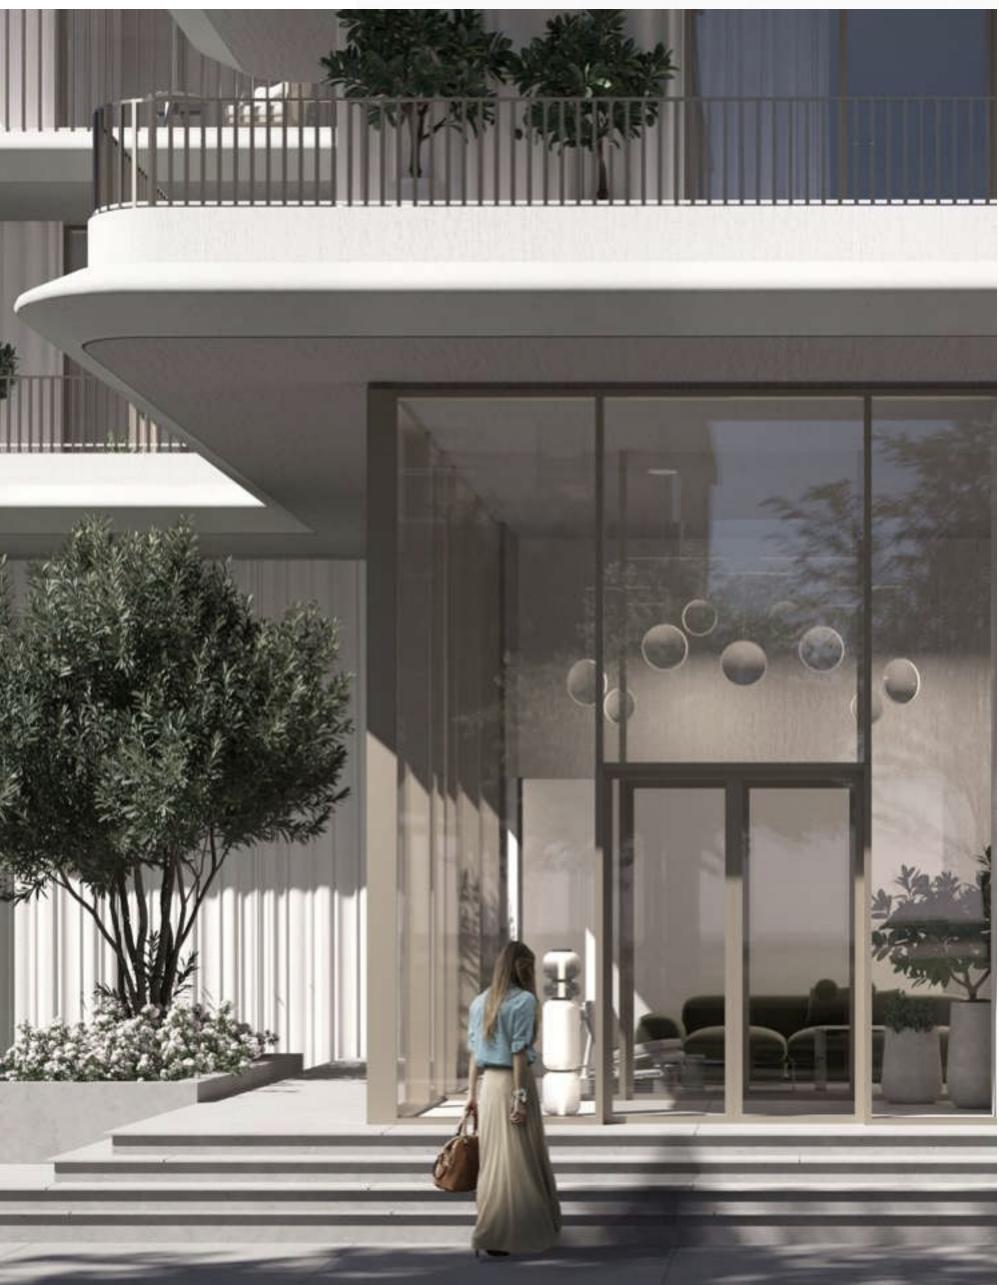

# THE EPITOME OF LUXURY

Entering the lobby, one is immediately immersed in a world of sophistication and hospitality. Stone, wall coverings, and wooden features combine to create an inviting and opulent setting ripe for an out-of-the-ordinary lifestyle. The interiors of the apartments and duplexes feature an open concept design typical of modern architecture, with an overall bright tone that works well with the sleek, minimalist style.

### INDULGENT INTERIORS

Prepare to be mesmerized by the architectural masterpiece that is Clearpoint. The buildings themselves are a testament to elegance and efficiency, with their sleek glass facades, captivating aluminium accents, and meticulous modern detailing. Each structure is meticulously crafted to create a visually stunning and timeless ensemble that effortlessly harmonizes with the surrounding natural beauty. Clearpoint seamlessly integrates into its environment, creating a symbiotic relationship between architectural innovation and the serenity of nature.