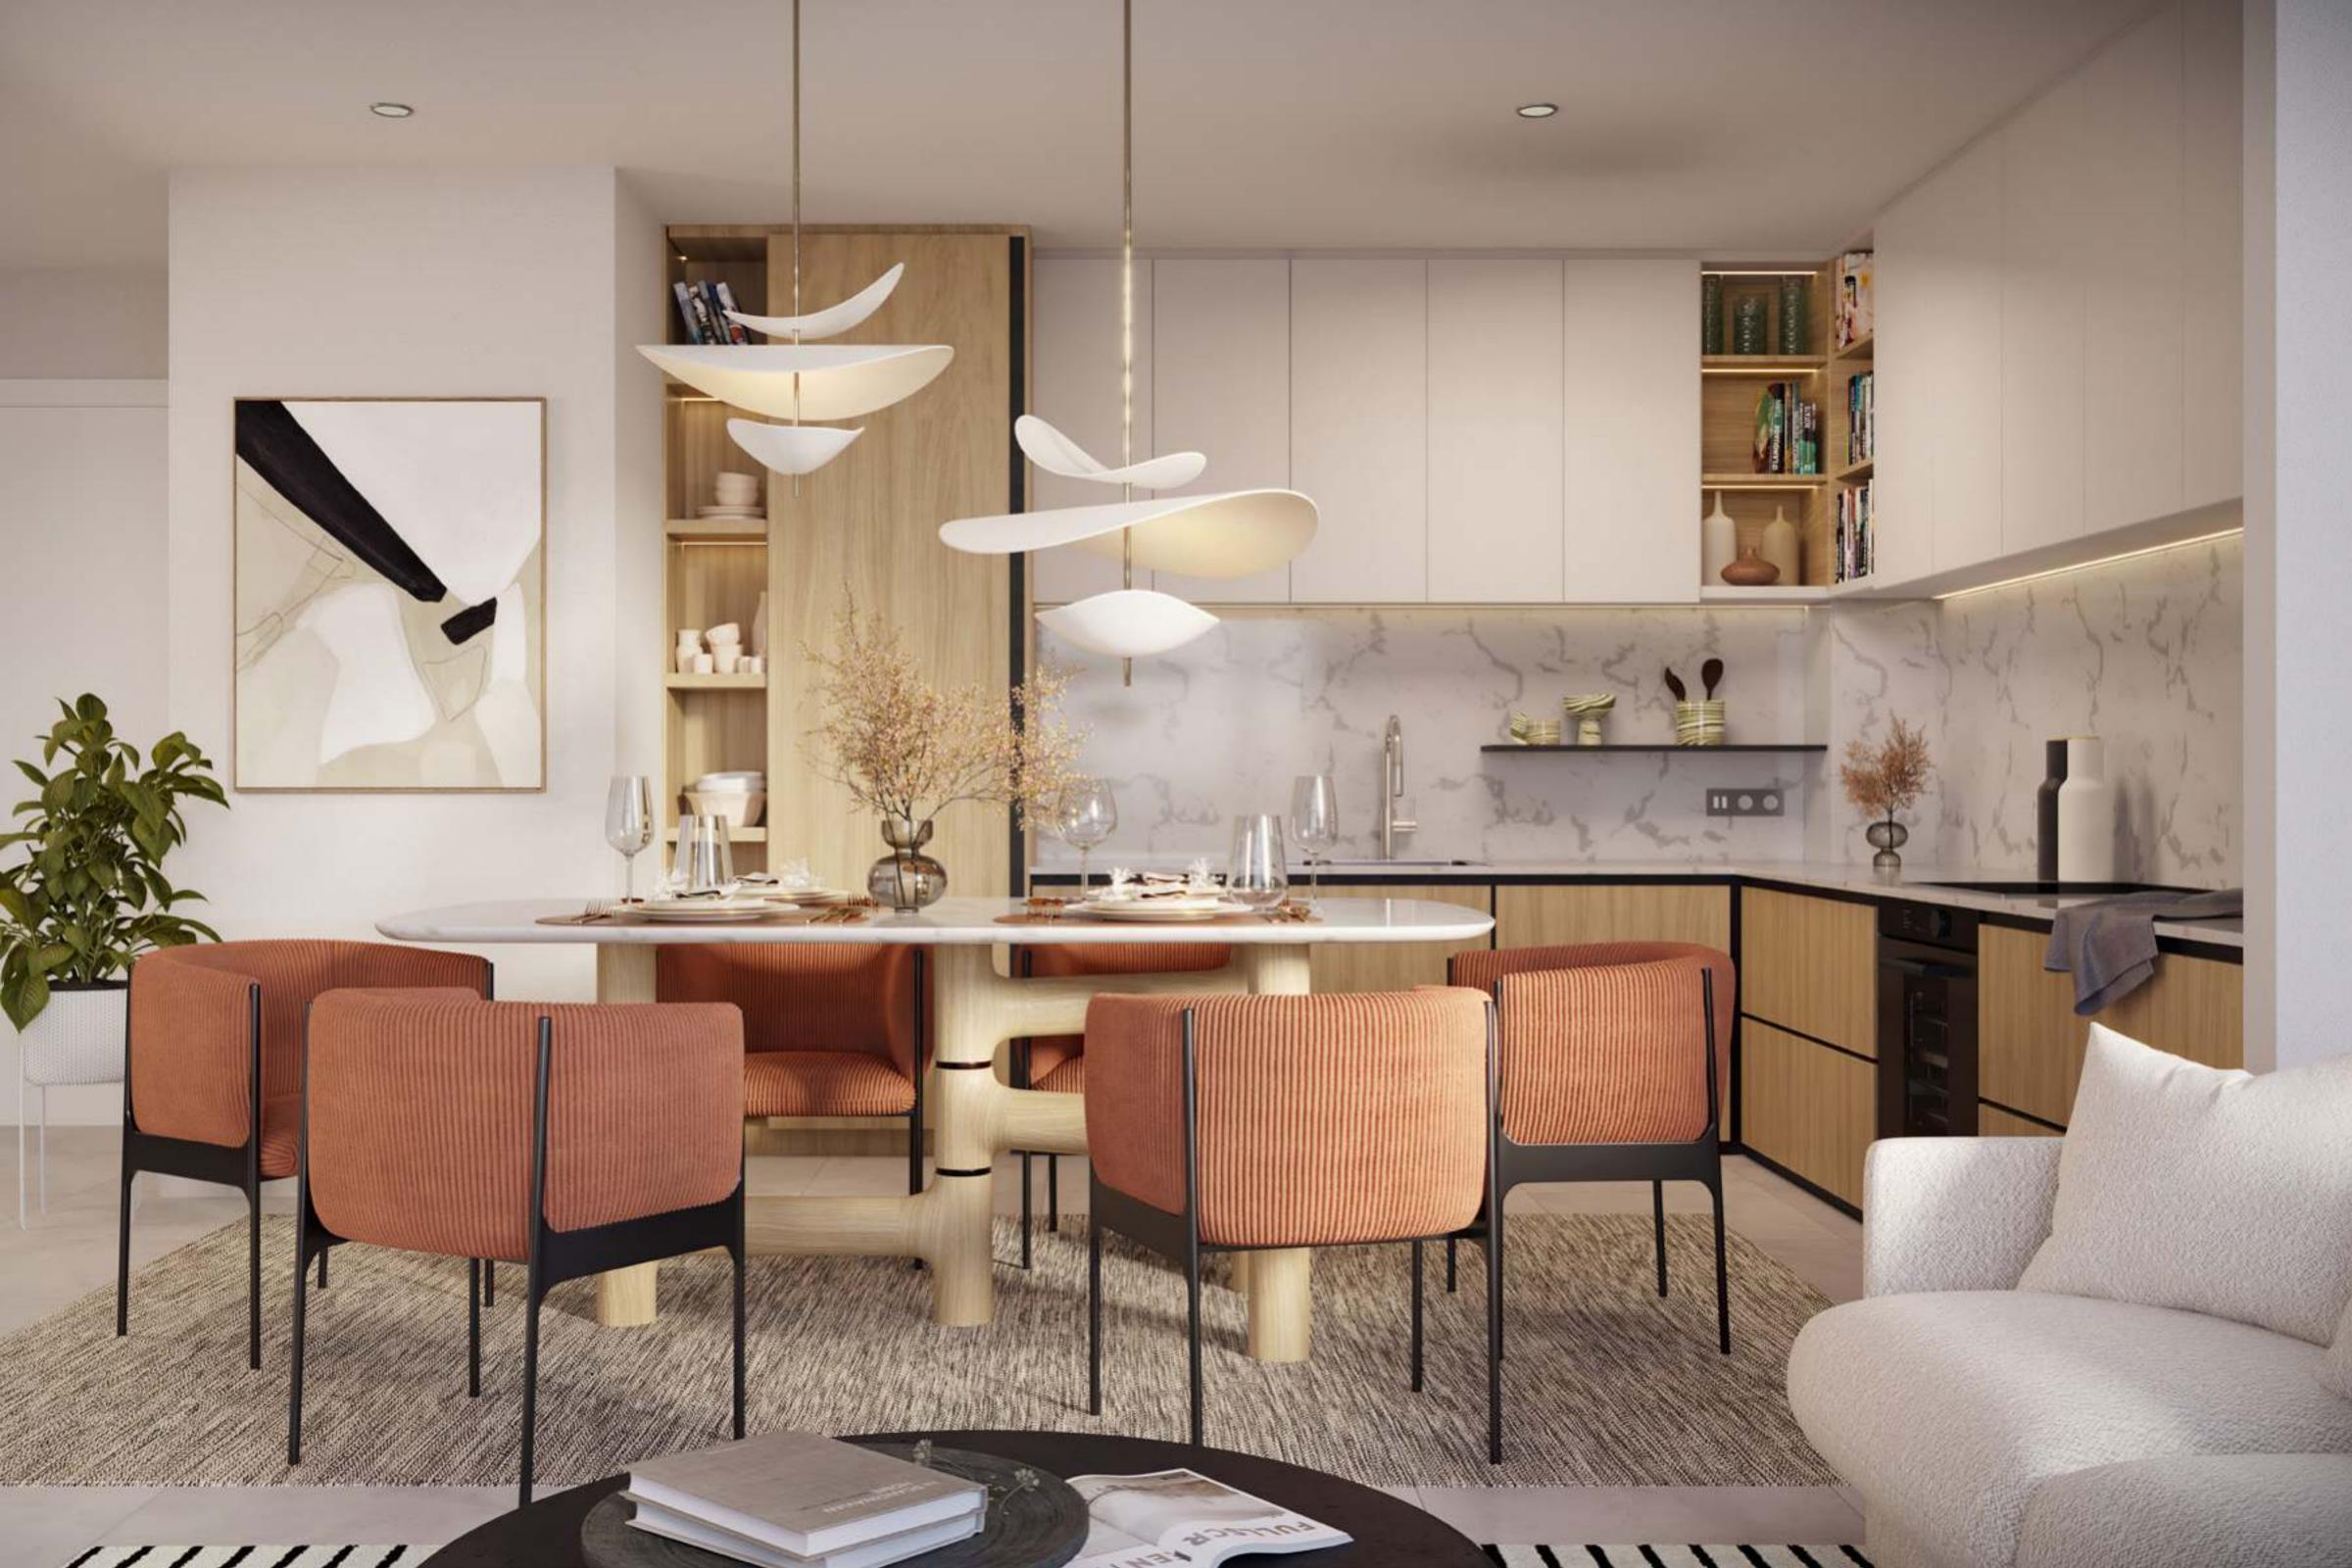

# THE EPITOME OF LUXURY

Entering the lobby, one is immediately immersed in a world of sophistication and hospitality. Stone, wall coverings, and wooden features combine to create an inviting and opulent setting ripe for an out-of-the-ordinary lifestyle. The interiors of the apartments and duplexes feature an open concept design typical of modern architecture, with an overall bright tone that works well with the sleek, minimalist style.

### INDULGENT INTERIORS

Prepare to be mesmerized by the architectural masterpiece that is Clearpoint. The buildings themselves are a testament to elegance and efficiency, with their sleek glass facades, captivating aluminium accents, and meticulous modern detailing. Each structure is meticulously crafted to create a visually stunning and timeless ensemble that effortlessly harmonizes with the surrounding natural beauty. Clearpoint seamlessly integrates into its environment, creating a symbiotic relationship between architectural innovation and the serenity of nature.