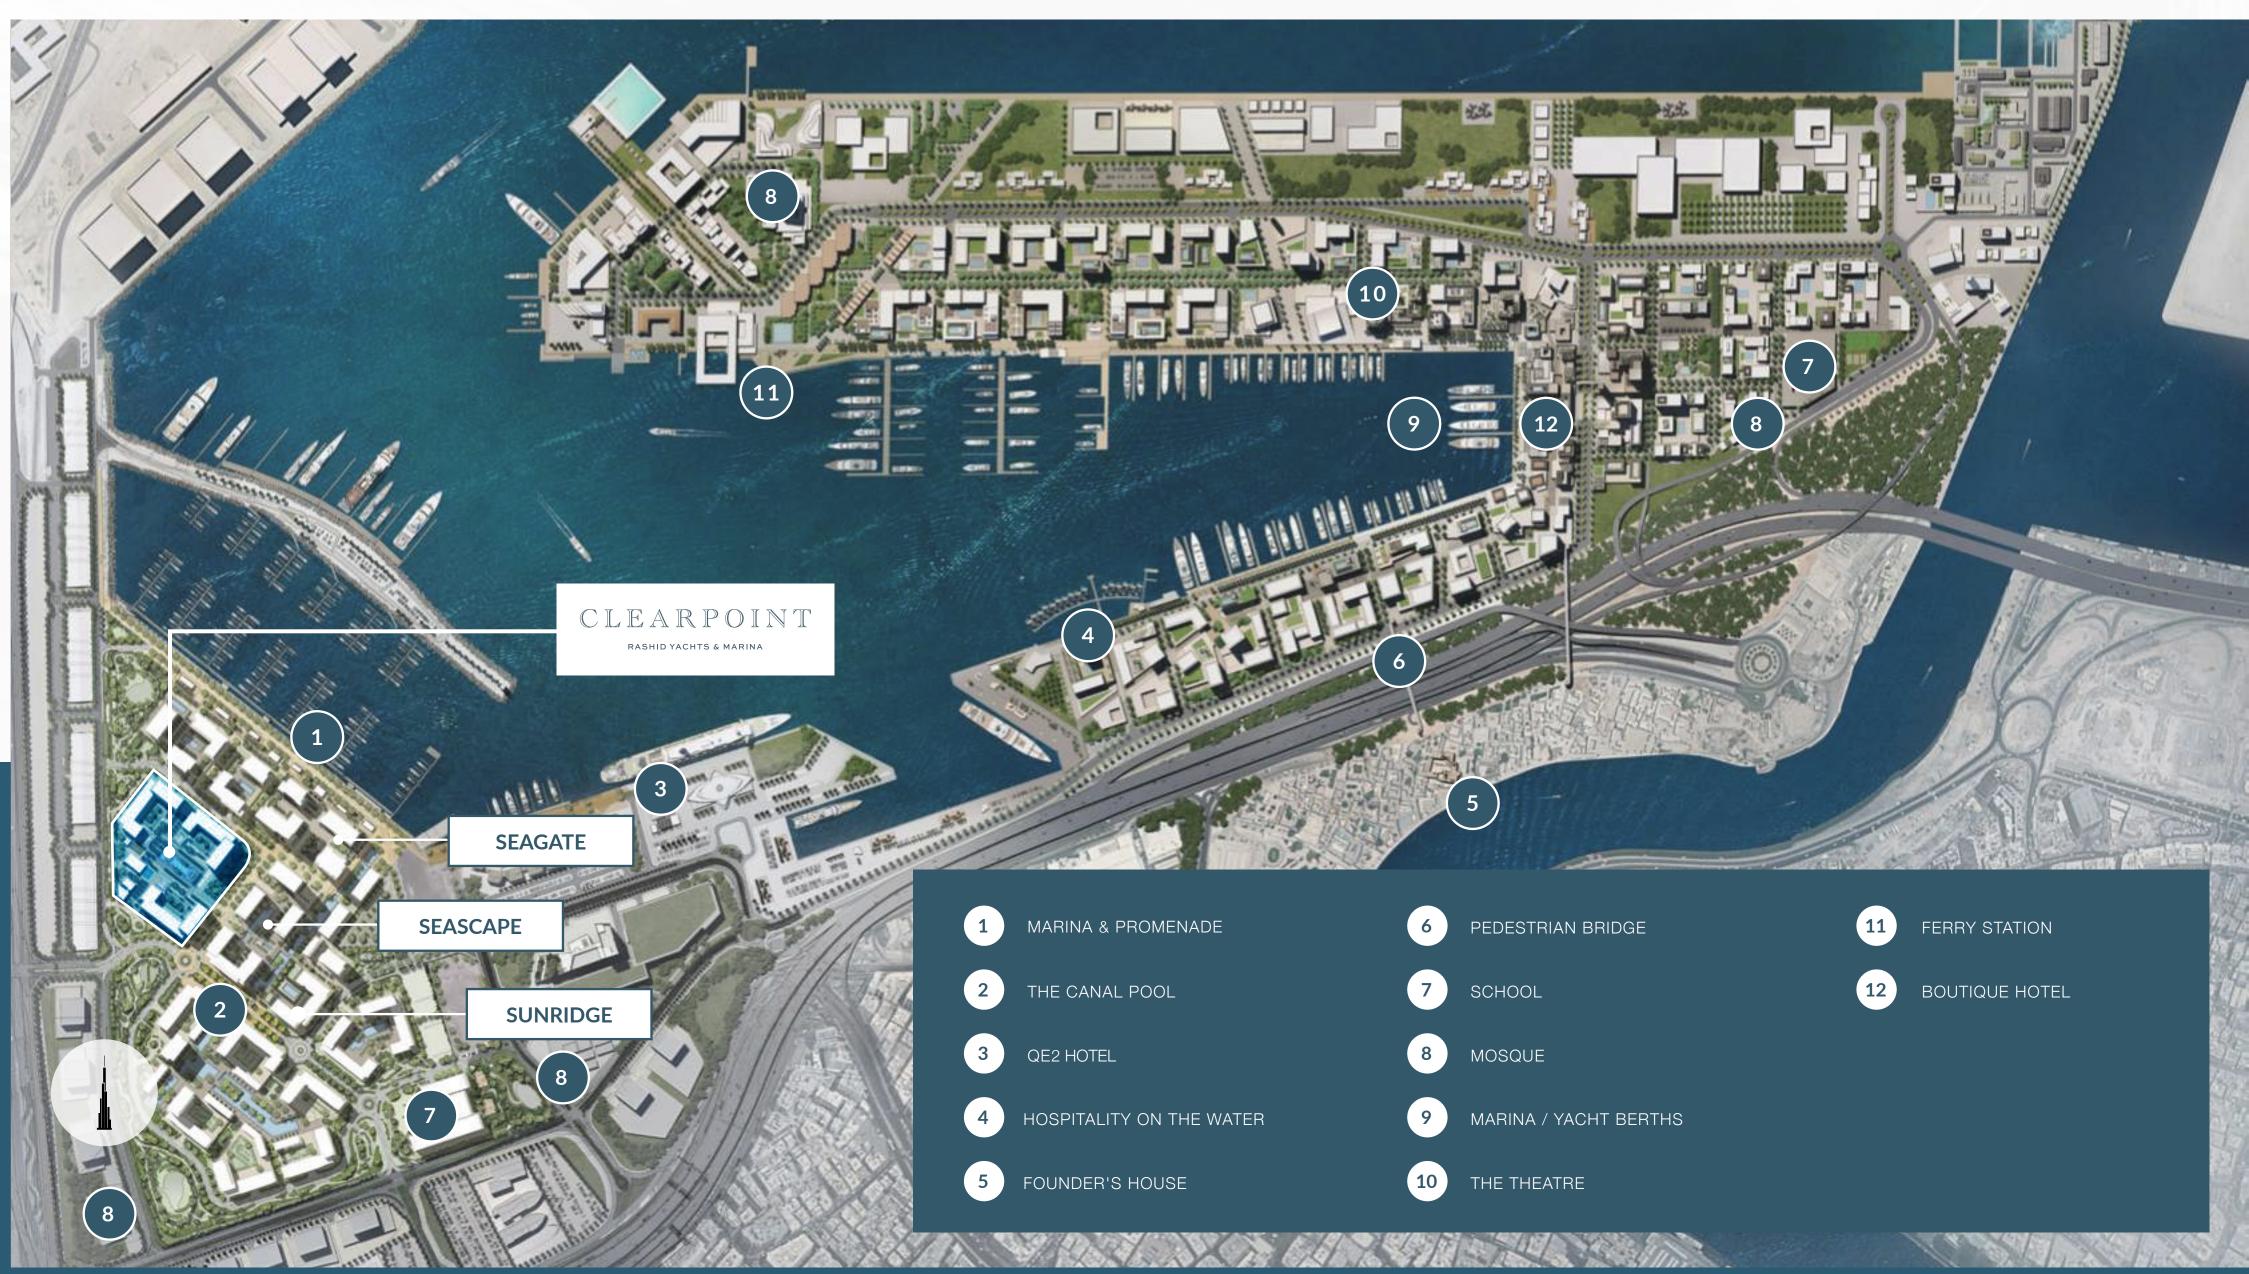

### THE HEART OF IT ALL

22 min from Downtown Dubai 20 min from Dubai Int'l Airport

| INA & PROMENADE       | 6 PE         | EDE |
|-----------------------|--------------|-----|
| CANAL POOL            | <b>7</b> SC  | СН  |
| HOTEL                 | 8 M          | OS  |
| PITALITY ON THE WATER | <b>9</b> M.  | AR  |
| NDER'S HOUSE          | <b>10</b> TH | ΗE  |

| PEDESTRIAN | BRIDGE |
|------------|--------|
|            |        |

22 min from Al Sabkha Gold Souq 32 min from Dubai Marina

During the day or long after the sun dips beyond the sea's horizon, the Promenade is the essence of the Marina's thriving life with a rich variety of dining options and an eclectic selection of stylish shops that will accommodate your every need.