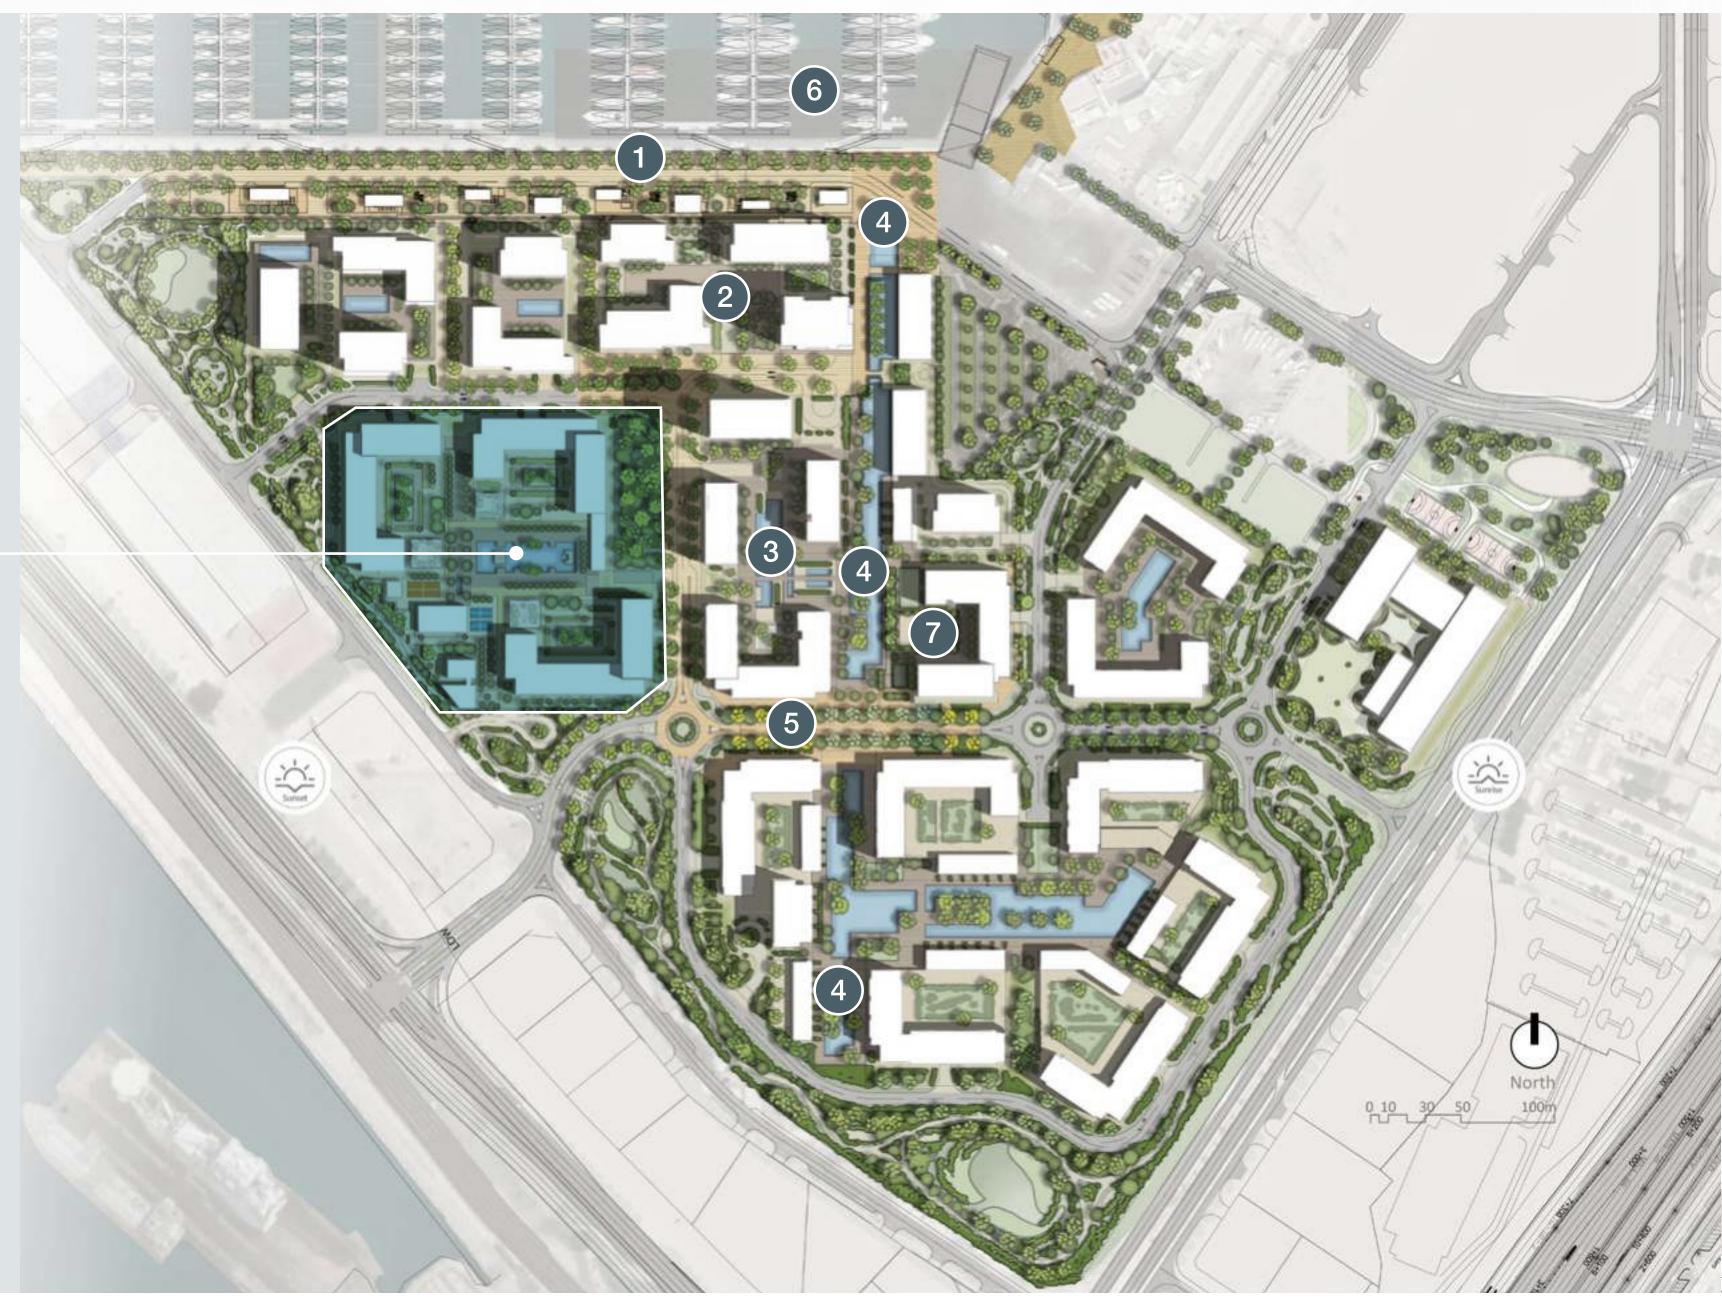

### CLEARPOINT

RASHID YACHTS & MARINA

1 Marina Promenade

- 3 Seascape
- 4 Burj View axis / Canal Pool
- 5 High Street (Local Shops & Cafe's)
- 6 Marina
- 7 Sunridge

7

| The Canal Pool | Swimming Pool               |
|----------------|-----------------------------|
| Community Park | Boardwalk Promenade         |
| မို Gym        | Tennis Courts               |
| A Nursery      | $\frac{3}{3}$ Barbeque Area |