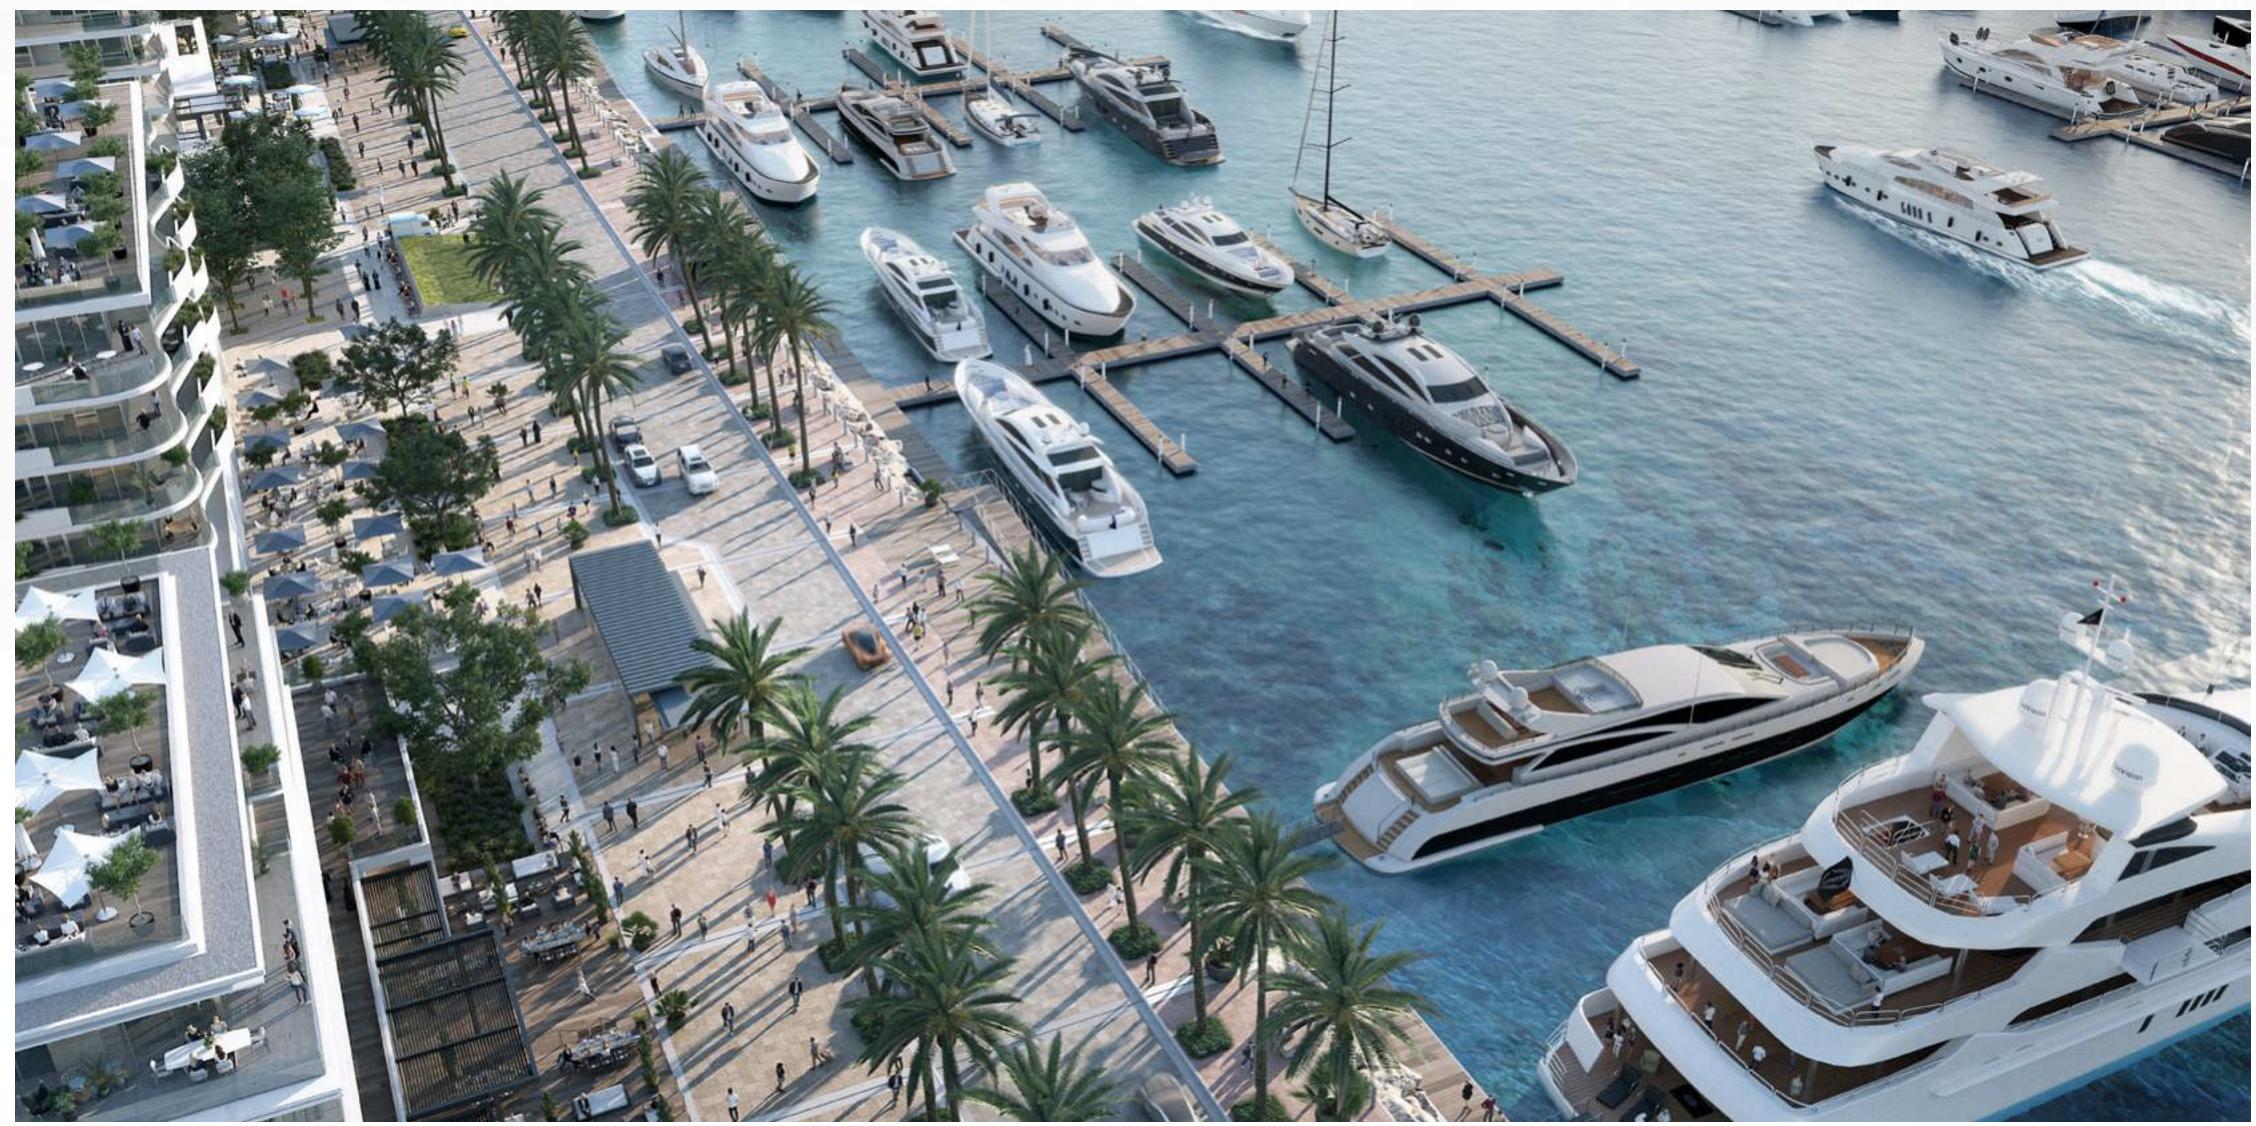

Generous Promenades

Hospitality on The Water

Signature Hotels

QE2 Hotel

Retail & Dining Options

World-Class Superyacht Marina

02

The new Marina at Rashid Yachts & Marina offers convenient, hassle-free access to Dubai, accommodating 430 wet berths for yachts up to 100m long with a range of flexible berthing options, from a single night through to seasonal and annual stays. You will benefit from the Marina's state-of-the-art facilities, an expert, multilingual marina team offering yacht assistance around the clock, and a host of amenities and services you will find at your disposal.

| PEDESTRIAN | BRIDGE |
|------------|--------|
|            |        |

22 min from Al Sabkha Gold Souq 32 min from Dubai Marina

During the day or long after the sun dips beyond the sea's horizon, the Promenade is the essence of the Marina's thriving life with a rich variety of dining options and an eclectic selection of stylish shops that will accommodate your every need.

### A THRIVING PROMENADE

When it comes to retail therapy, nobody does it better than Dubai. The nearby Downtown Dubai is a famous shopping district in Dubai, and it is filled with hip stores that cater to your every whim. Restaurants, cafes, and lounges are available at Rashid Yachts & Marina's Promenade, whereas in Dubai's downtown, you'll find the city's best restaurants and nightlife options, all within easy walking distance.