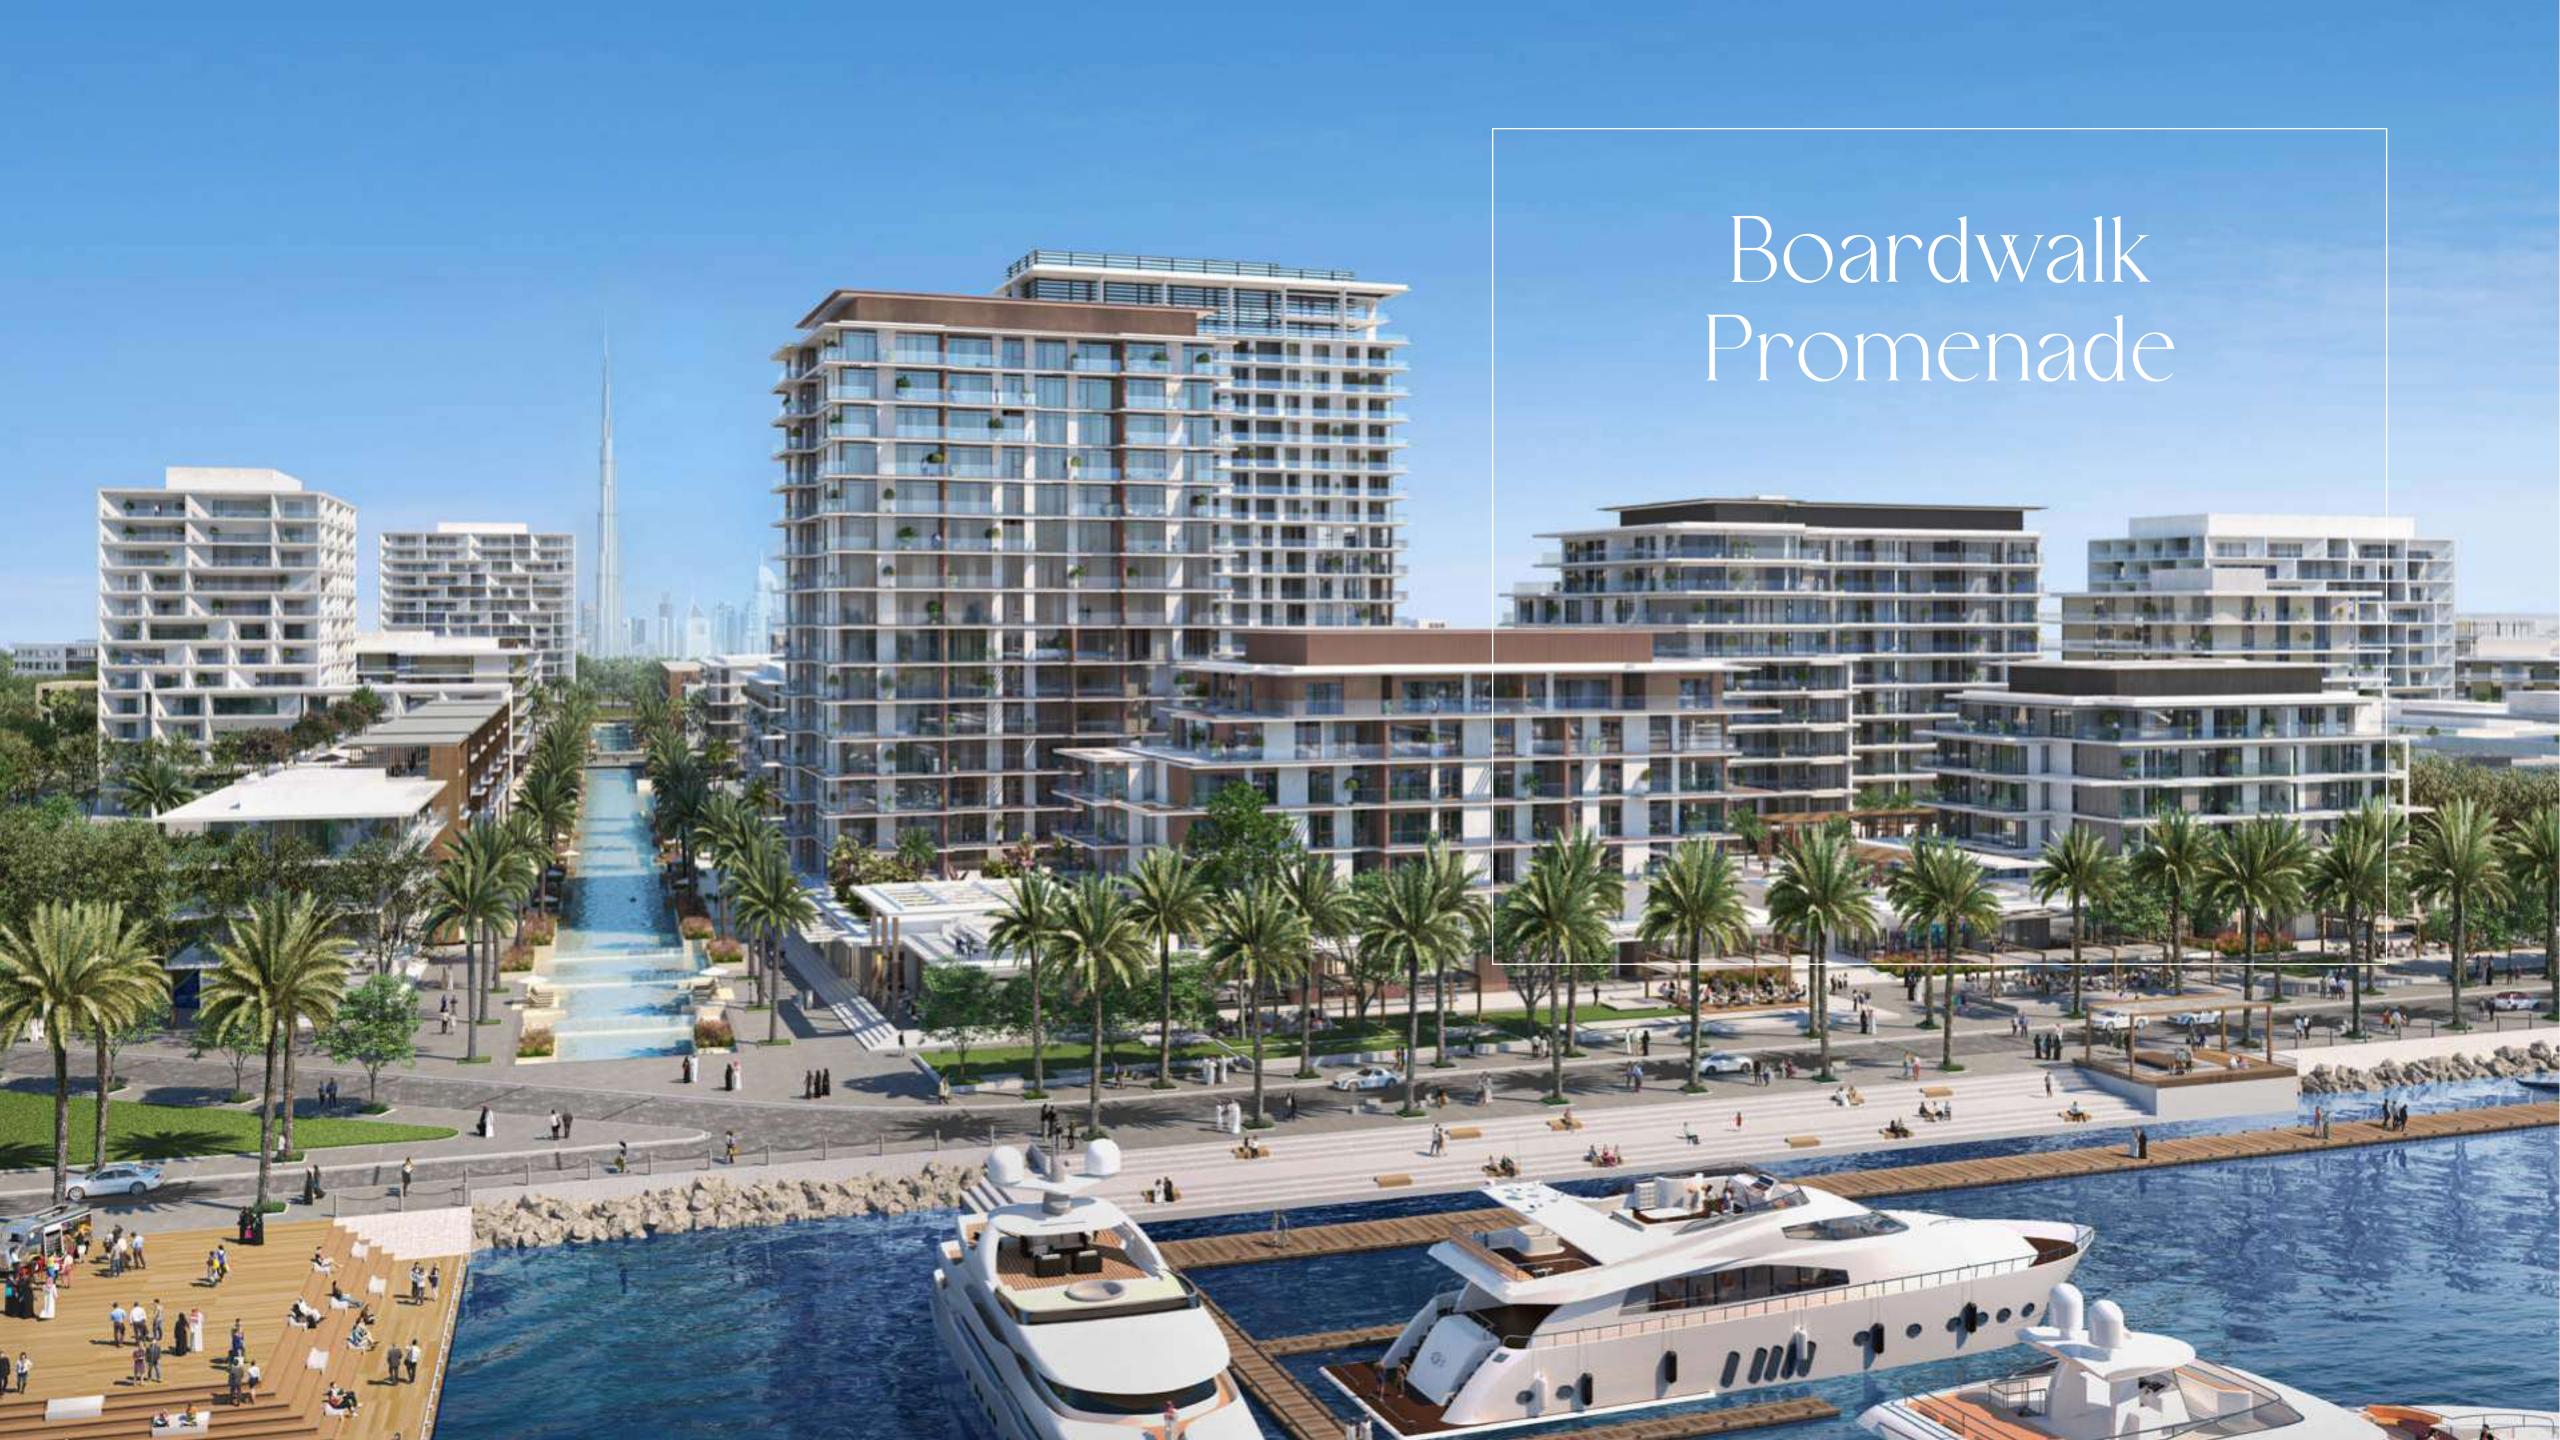

## World-class Superyacht Hub

The new marina at Rashid Yachts & Marina offers convenient, hassle-free access to Dubai, accommodating 430 wet berths for yachts up to 100m long with a range of flexible berthing options, from a single night through to seasonal and annual stays.

## A Thriving Promenade

During the day, or long after the sun dips beyond the sea's horizon, the Promenade is the essence of the Marina's thriving life with a rich variety of dining options and an eclectic selection of stylish shops that will accommodate your every need. So just sit back, relax, and enjoy life.