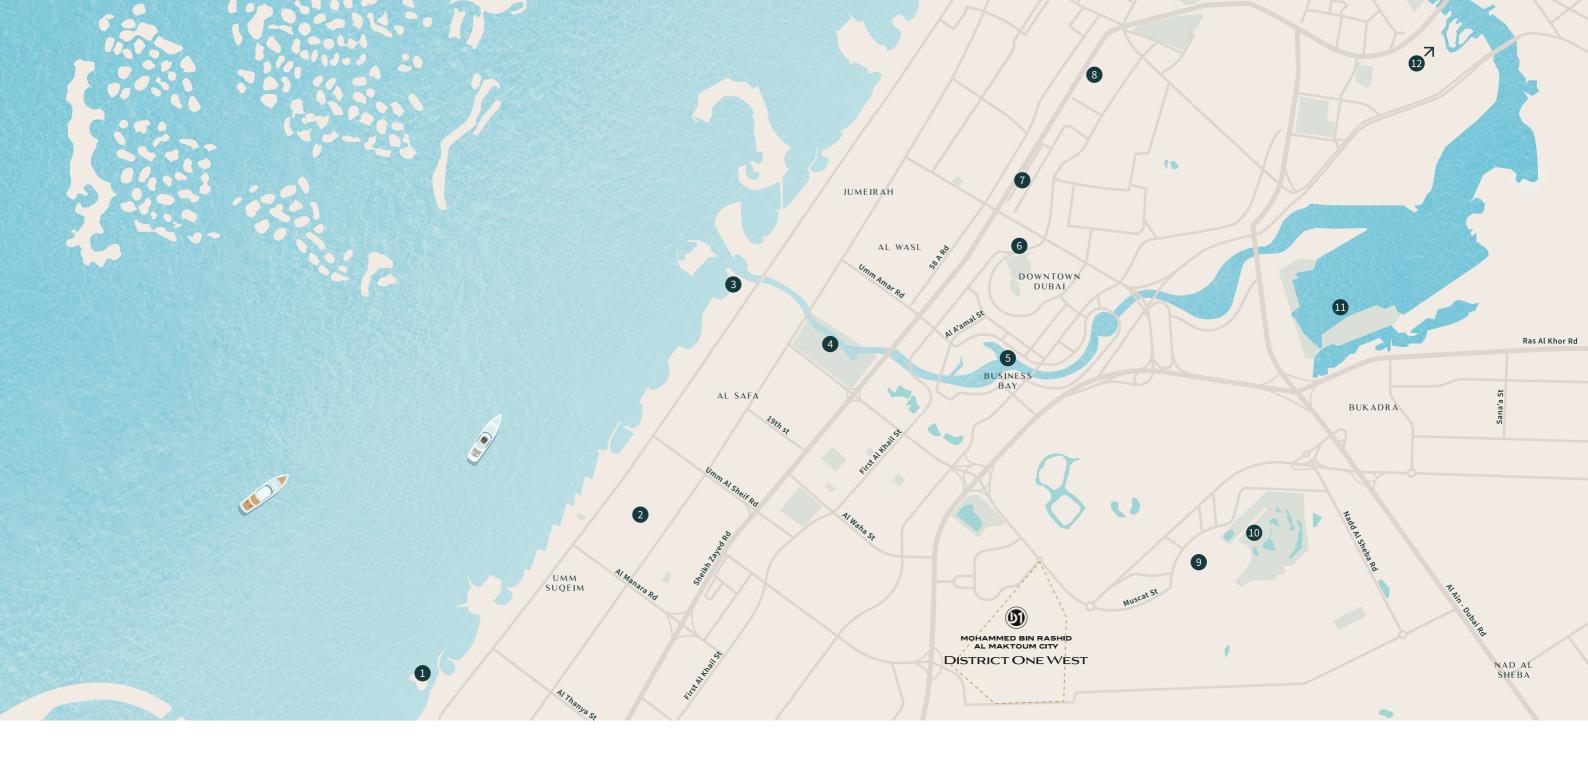

#### AN OASIS AT THE HEART OF DUBAI

Whilst living in this idyllic oasis, you will soon discover that many of Dubai's most prominent landmarks, such as the celebrated Meydan Racecourse, the iconic Burj Khalifa and the renowned Jumeirah Beach, rest at your fingertips. Enjoy the energy of the city, whenever you please, before returning home to the privacy, serenity, and comfort of your home in District One West, mere moments away.

2 UMM SUQEIM 13 MIN

6 BURJ KHALIFA 10 MIN

5 BUSINESS BAY

8

15 MIN

THE CRYSTAL LAGOON

EXCLUSIVE WATERFRONT LIVING

CHAPTER