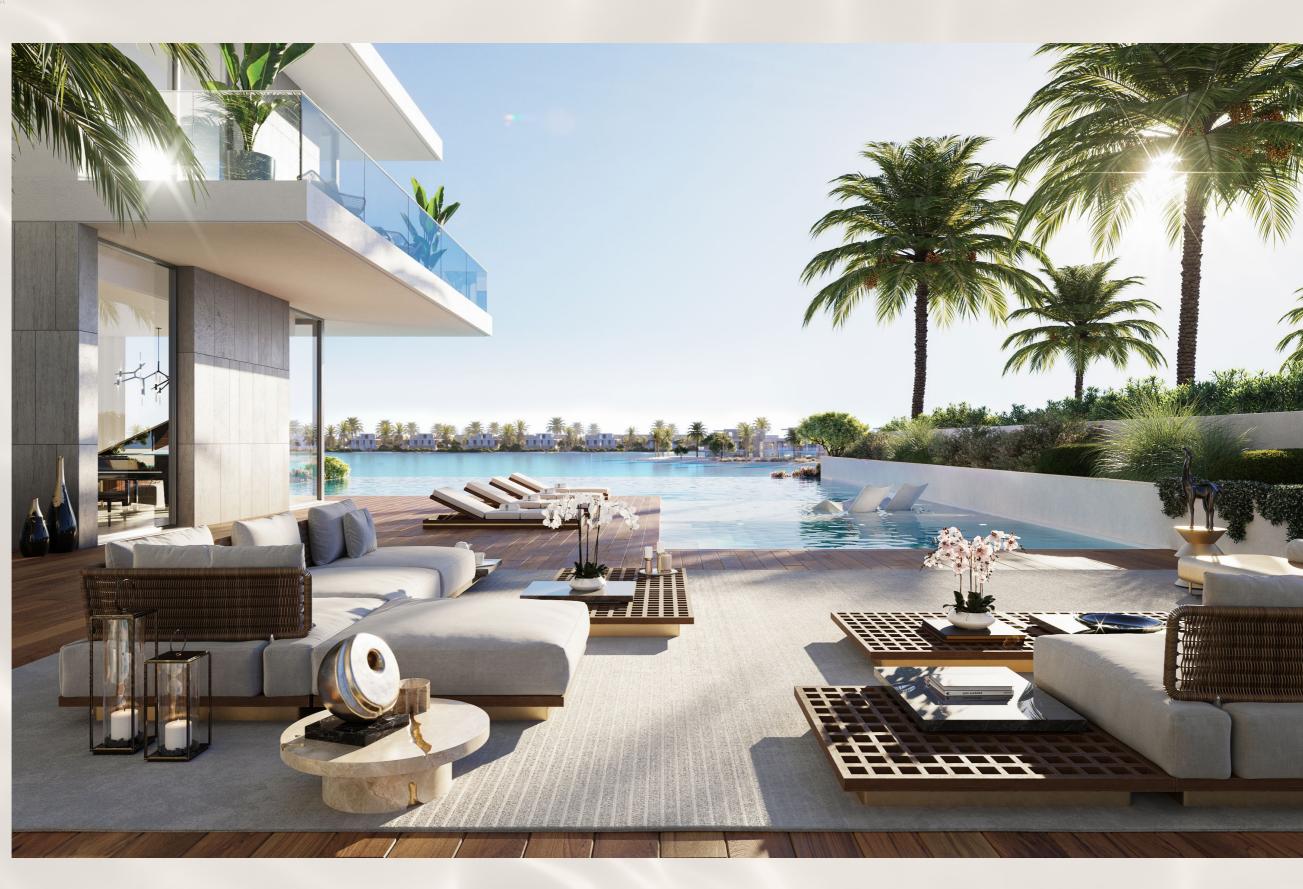

#### EXCLUSIVE WATERFRONT LIVING AT ITS FINEST

The Crystal Lagoon is the true essence of District One West, located at the very heart of the community. Experience exclusive, waterfront living and soak up the relaxing, resort-style atmosphere that is brought right to your door. Engage in water-based activities, stroll leisurely along pristine white sands, and wade in the refreshing azure blue water. Listen to the calming sounds of nature as you unwind under tropical palms and glorious sunshine in this perfect paradise.

#### THE CRYSTAL LAGOON

The azure blue waters of the extraordinary Crystal Lagoon are at the heart and soul of the community. Wade in the water, take a morning walk along the boardwalk, step out onto pristine white sands, or unwind under the shade of verdant palms. Delight in the beauty and tranquillity that arises from this incredible wonder.