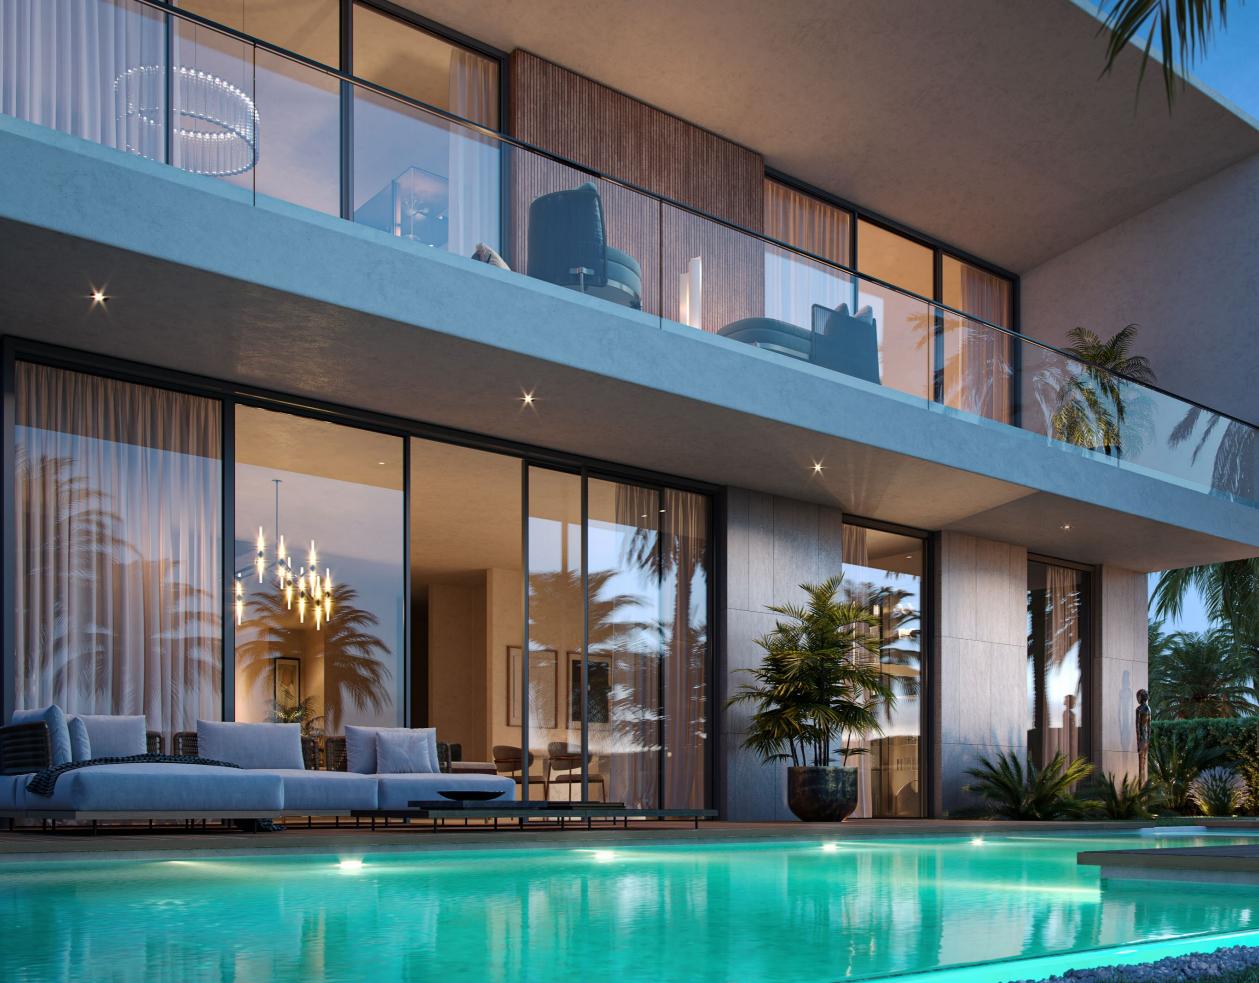

#### EXCLUSIVE WATERFRONT LIVING AT ITS FINEST

The Crystal Lagoon is the true essence of District One West, located at the very heart of the community. Experience exclusive, waterfront living and soak up the relaxing, resort-style atmosphere that is brought right to your door. Engage in water-based activities, stroll leisurely along pristine white sands, and wade in the refreshing azure blue water. Listen to the calming sounds of nature as you unwind under tropical palms and glorious sunshine in this perfect paradise.

#### THE CRYSTAL LAGOON

The azure blue waters of the extraordinary Crystal Lagoon are at the heart and soul of the community. Wade in the water, take a morning walk along the boardwalk, step out onto pristine white sands, or unwind under the shade of verdant palms. Delight in the beauty and tranquillity that arises from this incredible wonder.

#### EXPERIENCE NEW LEVELS OF LUXURY LIVING

The most luxurious collection of properties is located in prime position on the secluded island at the heart of the Crystal Lagoon. This collection includes a variety of well-appointed indoor and outdoor lounge areas offering unparalleled views over the dazzling water. In these outstanding villas, each final detail has been meticulously considered to offer the ultimate luxury experience.