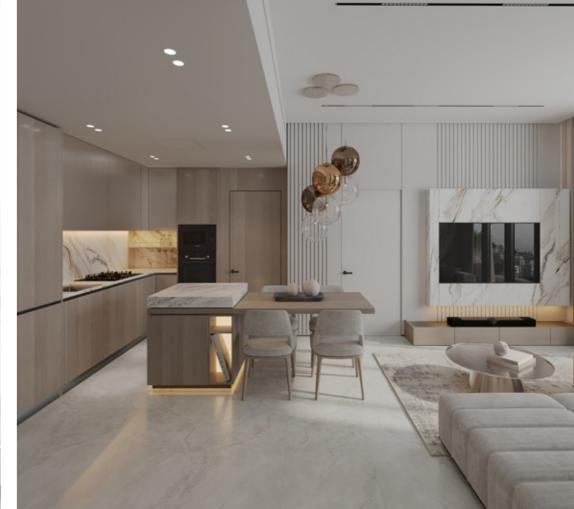

#### Culinary flair:

Designer Kitchens with Islands, soft-close drawers, hidden storage, and premium Granite countertops. Quality German appliances.

# Luxuriously All-In, Fully Furnished Residences

Access a world where design, luxury, and community intertwine effortlessly. At Hammock Park, each studio, 1 and 2-bedroom fullyfurnished residence seamlessly blends style with all-in practicality. This is your invitation to live amid modernity and comfort, with an unmistakable sunshine state of mind. Here, the carefully curated design, the panoramic views from your balcony, the exquisite choice in materials, and unique energy all come together in exactly the right way. Light, space and warmth converge to create a modern vision of urban paradise.