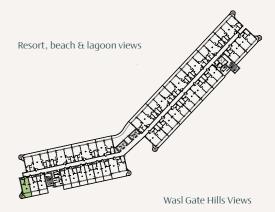

# Floorplans

# Studio RESIDENCES

available from 394 sq ft.

Divine One Group Hammock Park

## 1 Bedroom

available from 638 sq ft.

RESIDENCES

Divine One Group

Hammock Park

## 2 Bedroom

available from 993 sq ft.

RESIDENCES

Divine One Group

Hammock Park