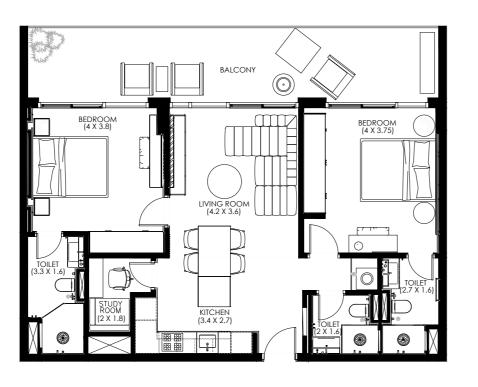

## 2 Bedroom

available from 993 sq ft.

RESIDENCES

Divine One Group

Hammock Park

#### 2 Bedroom

MID UNIT

| STARTING FROM | SQ.FT. | SQ.MT |
|---------------|--------|-------|
| Carpet area   | 882    | 81.94 |
| Balcony       | 111    | 10.31 |
| Total         | 993    | 92.25 |

Disclaimer: Any images and visualizations contained herein are provided for illustrative and marketing purposes only. All information contained herein is subject to change without notice and without liability and only the information contained in the final Sales and Purchase Agreement entered into between the Developer and Buyer will have any legal effect. All drawings and dimensions are approximate. Drawings are not to scale and subject to change without notice. The Developer reserves the right to make revisions. The units are taken from the typical floor of a building and dimensions of the units, balcony and the size of columns may vary depending on the floor level and orientation of the unit within the building to comply with the building authority regulations. E&OE