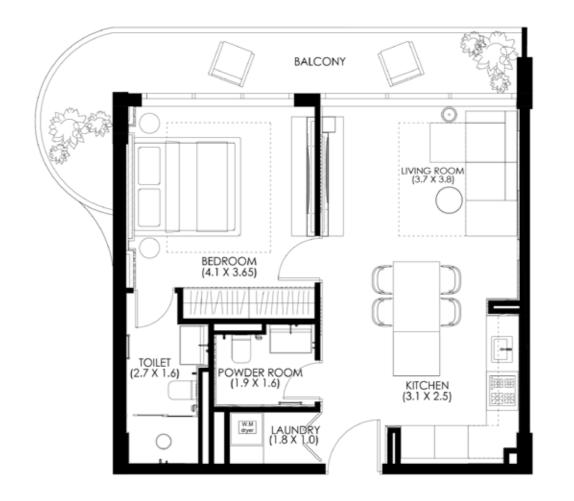

## 1 Bedroom

available from 638 sq ft.

RESIDENCES

Divine One Group

Hammock Park

## 1 Bedroom

**END UNIT** 

| TARTING FROM | SQ.FT. | SQ.MT |
|--------------|--------|-------|
| Carpet area  | 583    | 54.16 |
| Balcony      | 55     | 5.10  |
| otal         | 638    | 59.27 |

44