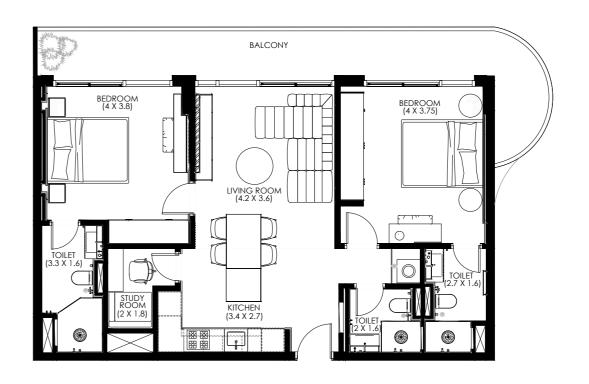

## 2 Bedroom

available from 993 sq ft.

RESIDENCES

Divine One Group

Hammock Park

#### 2 Bedroom

**END UNIT** 

| TARTING FROM | SQ.FT. | SQ.MT |
|--------------|--------|-------|
| arpet area   | 873    | 81.10 |
| salcony      | 174    | 16.16 |
| otal         | 1047   | 97.26 |