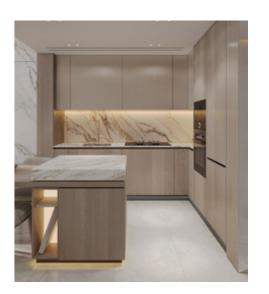

#### Culinary flair:

Designer Kitchens with Islands, soft-close drawers, hidden storage, and premium Granite countertops. Quality German appliances.

#### Turnkey convenience:

Fully Furnished & equipped, German Kitchens & Luxury bathrooms with Bagno Design fittings. Suitable for Short-term Rental