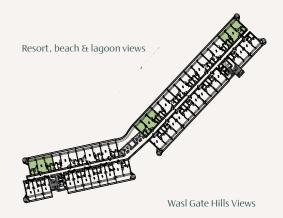

Amid the energy, the people, the memorable days, you'll find the place Hammock Park calls home.

Wasl Gate is the ultimate gateway to elevated living in Dubai. It offers quick access to Sheikh Zayed Road and minutes drive to nearby must-visit destinations like JBR, Dubai Marina, Palm Jumeirah, and Bluewaters Island.

# A World Of Wonder At Your Front Door

Immerse yourself in a lifestyle that defies convention, spread over 2 acres with over 70,000 square feet of resort-inspired amenities. This is a revolution where living all-in is not a choice, but a way of life.

From the sandy lagoon shores to acing a tennis game, from your balcony viewpoint to the open-air box office below – each moment is an invitation to play, work, rest, and repeat. Wander from the soccer field to a sundeck, with a shimmering swim in between, and discover the rhythm of life at Hammock Park.