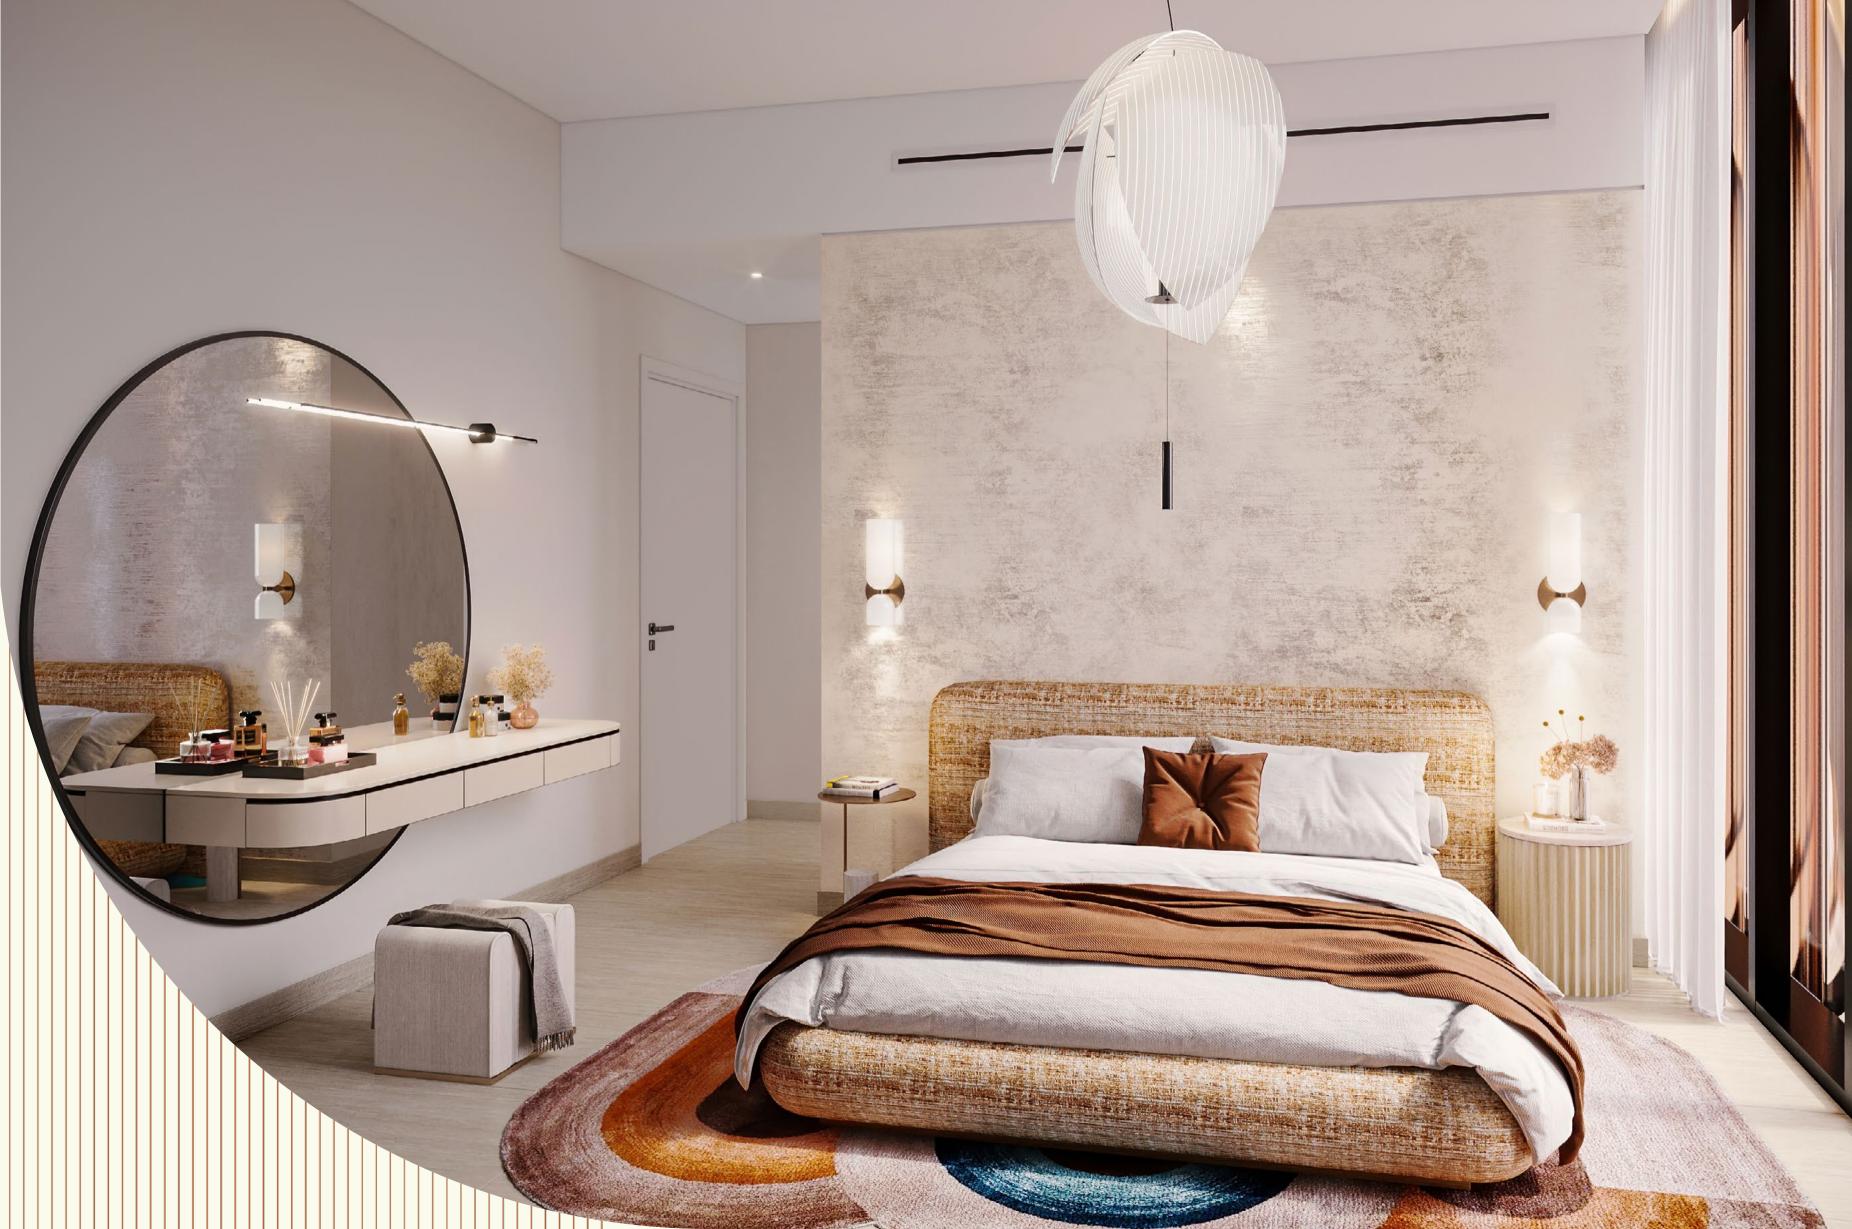

### BEDROOM

#### **Floors**

Porcelain tile flooring

#### Skirting

Porcelain tile to match flooring

#### Joinery

MDF/ Lacquered finish with solid edging

#### Walls and ceiling

Emulsion paint