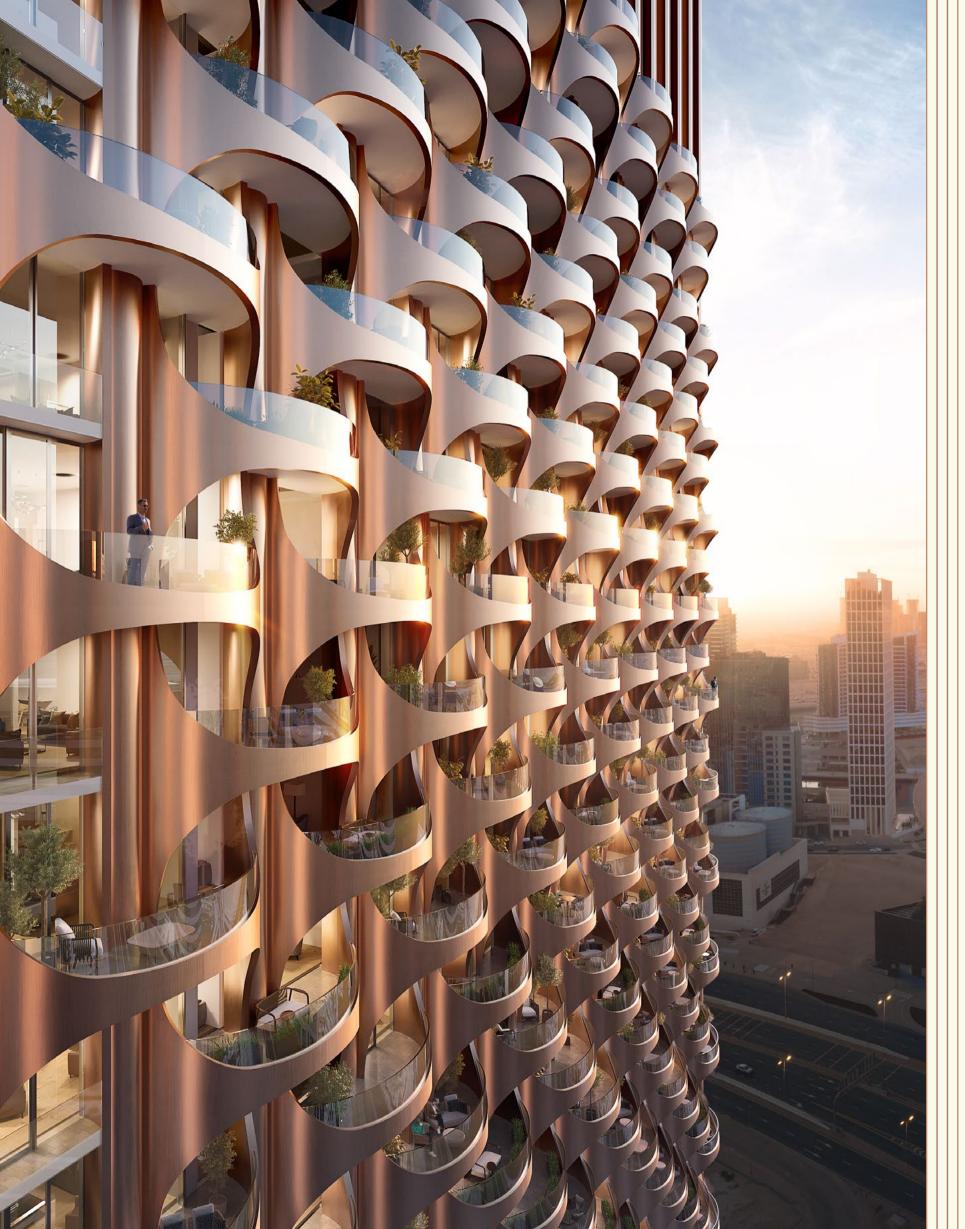

# ONE is not just A QUIET SANCTUARY, its for THOSE WHO APPRECIATE the finer things IN LIFE

The facade showcases an engaging mix of textures and materials.

Expansive floor-to-ceiling windows are strategically integrated, offering residents sweeping panoramic views of the city skyline.

The sleek bronze-finished balconies with minimalist railings emphasise the building's vertical lines, contributing to its stature and grandeur.

Prominently featured are luxurious copper panels that catch the sunlight, casting warm hues and creating a distinct visual allure.