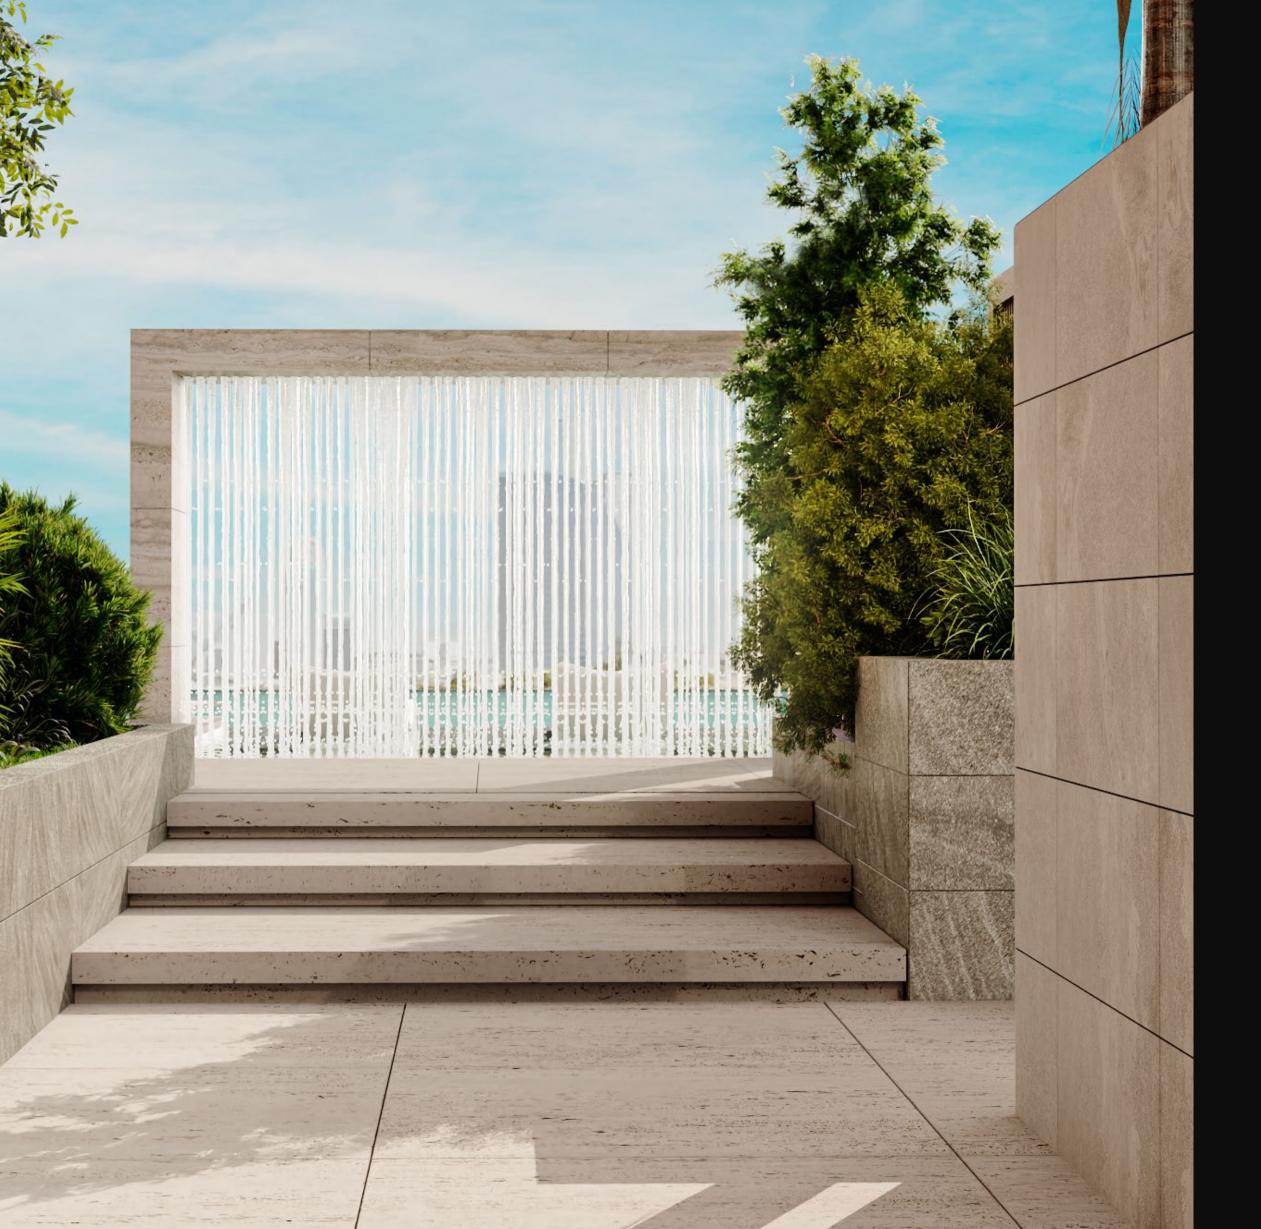

# ONE is not just A QUIET SANCTUARY, its for THOSE WHO APPRECIATE the finer things IN LIFE

The facade showcases an engaging mix of textures and materials.

Expansive floor-to-ceiling windows are strategically integrated, offering residents sweeping panoramic views of the city skyline.

The sleek bronze-finished balconies with minimalist railings emphasise the building's vertical lines, contributing to its stature and grandeur.

Prominently featured are luxurious copper panels that catch the sunlight, casting warm hues and creating a distinct visual allure.