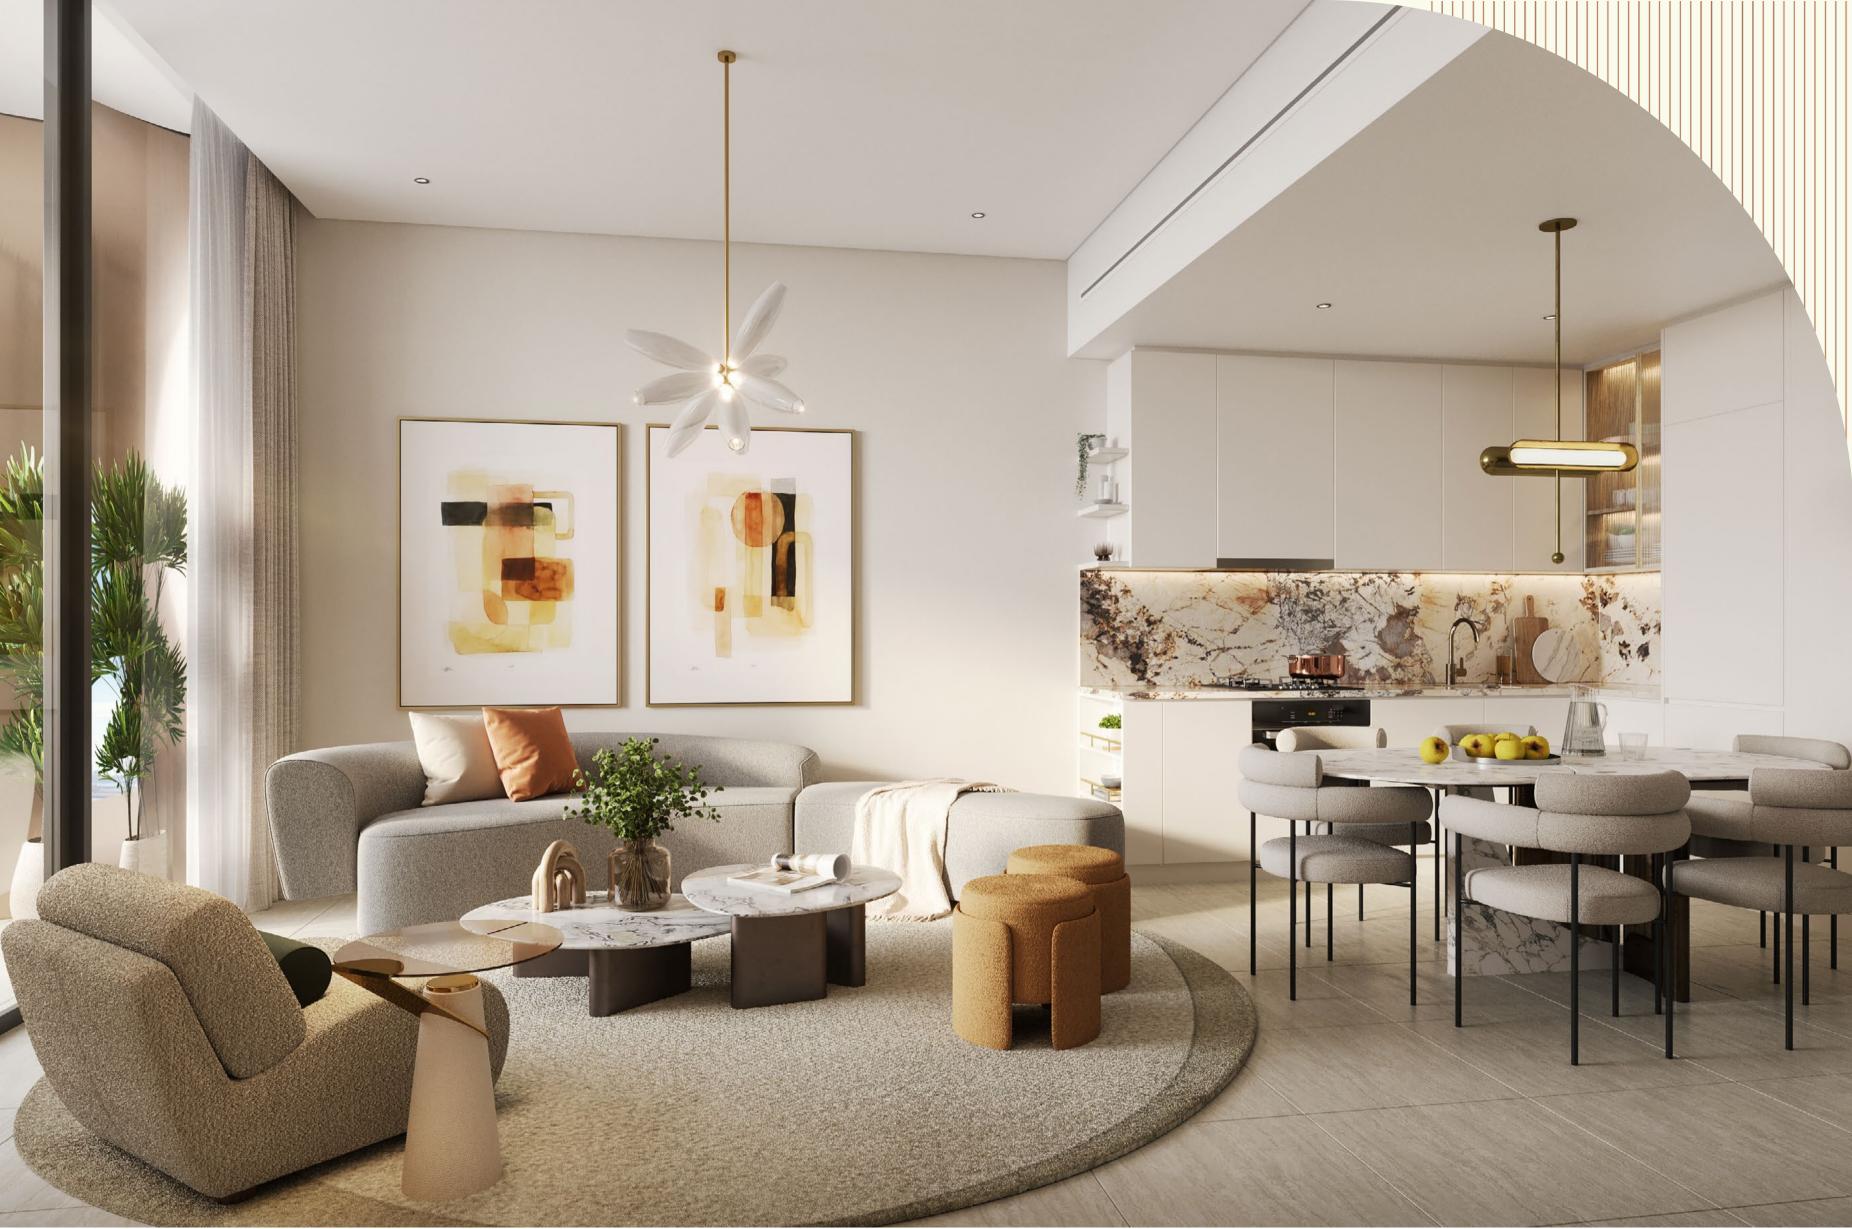

## LIVING AMU DINING AREA

#### **Floors**

Porcelain tile flooring

#### Skirting

Porcelain tile to match flooring

#### Walls and ceiling

**Emulsion paint** 

### KITCHEN

#### **Countertops & Backplash**

**Engineered Stone** 

#### **Cabinets**

MDF/ Lacquered finish with solid edging

#### **Appliances**

Built-in Appliances by SMEG

#### Ceiling

**Emulsion** paint