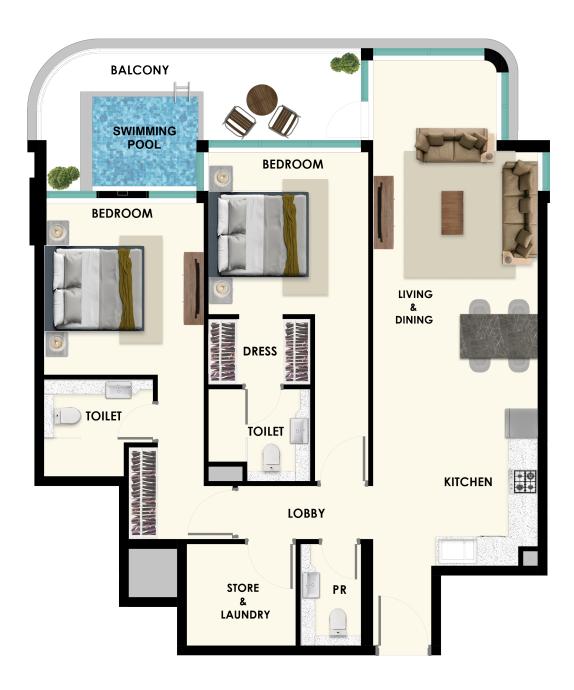

## INDULGE IN LIFE'S BEST

Our modern fitness centre, yoga studio, and outdoor sports facilities are crafted to promote your active and healthy lifestyle. Following a revitalizing workout, unwind in our spa or take a refreshing dip in the pool. The comprehensive approach to wellness is seamlessly integrated into every facet of life here, guaranteeing that you feel rejuvenated every day.





## REFLECTING MAGNIFICENCE

In the vibrant heart of Dubai, SAMANA Rome is an exquisite blend of contemporary design and timeless elegance that stands as a symbol of prestige. Every detail, a stroke of genius, harmoniously woven together, forms an awe-inspiring masterpiece. It's time to immerse yourself in this splendid experience!











## ONE BEDROOM WITH POOL



## TWO BEDROOM WITH POOL