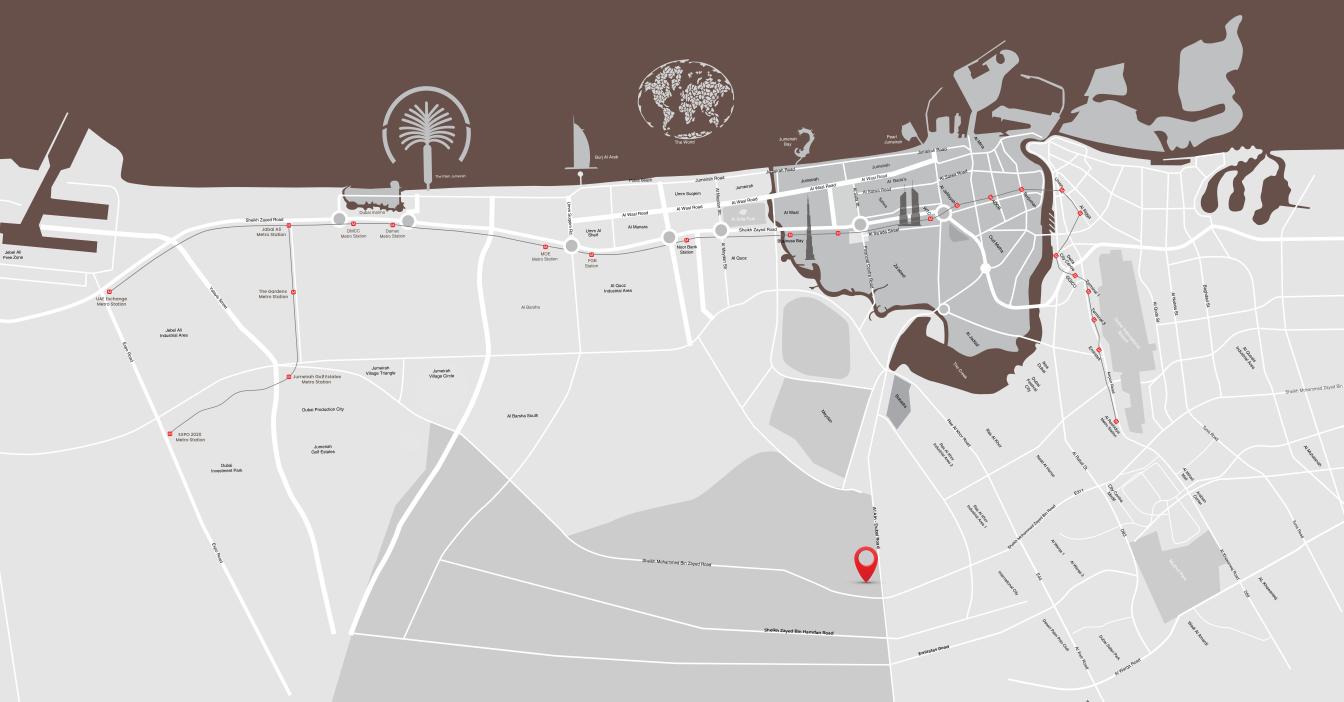

#### SEAMLESS CONNECTIVITY

Located amidst Sheikh Mohammed Bin Zayed Road (E311), Sheikh Zayed Road (E11), and Al Khail Road (E44), Meydan is well-connected and provides easy access to prime Dubai locations.

10 - 15 min

Downtown Dubai

Burj Khalifa

Dubai Mall

15 - 20 min

Dubai Airport

Kite Beach

Academic City

25 - 30 min

Palm Jumeirah

Burj Al Arab

Mall of the Emirates

Al Maktoum Airport (DWC)

Dubai Marina

#### PERFECTLY POSITIONED

It is strategically positioned on the cusp of a burgeoning district that is poised to become the focal point of Dubai. Within the development, there is a private club tailored to the needs of families, as well as a local community centre brimming with amenities for the residents to savour. Furthermore, the area is set to host schools, medical facilities, and an array of retail establishments, ensuring that all residents' needs are comprehensively met.