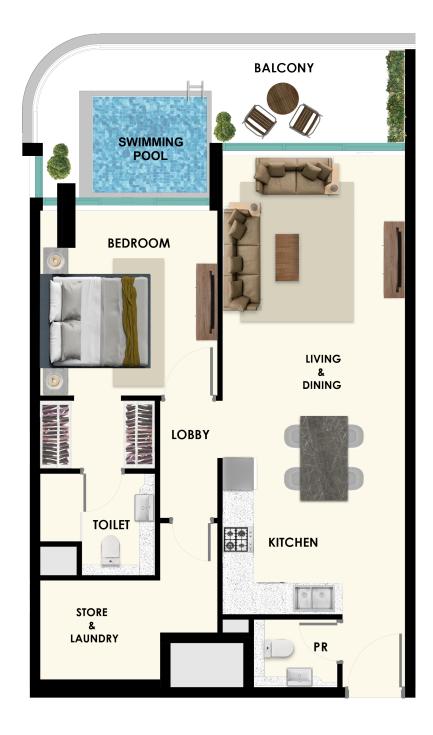

every sunrise and sunset.









## INDULGE IN LIFE'S BEST

Our modern fitness centre, yoga studio, and outdoor sports facilities are crafted to promote your active and healthy lifestyle. Following a revitalizing workout, unwind in our spa or take a refreshing dip in the pool. The comprehensive approach to wellness is seamlessly integrated into every facet of life here, guaranteeing that you feel rejuvenated every day.





## REFLECTING MAGNIFICENCE

In the vibrant heart of Dubai, SAMANA Rome is an exquisite blend of contemporary design and timeless elegance that stands as a symbol of prestige. Every detail, a stroke of genius, harmoniously woven together, forms an awe-inspiring masterpiece. It's time to immerse yourself in this splendid experience!











## ONE BEDROOM WITH POOL



## TWO BEDROOM WITH POOL