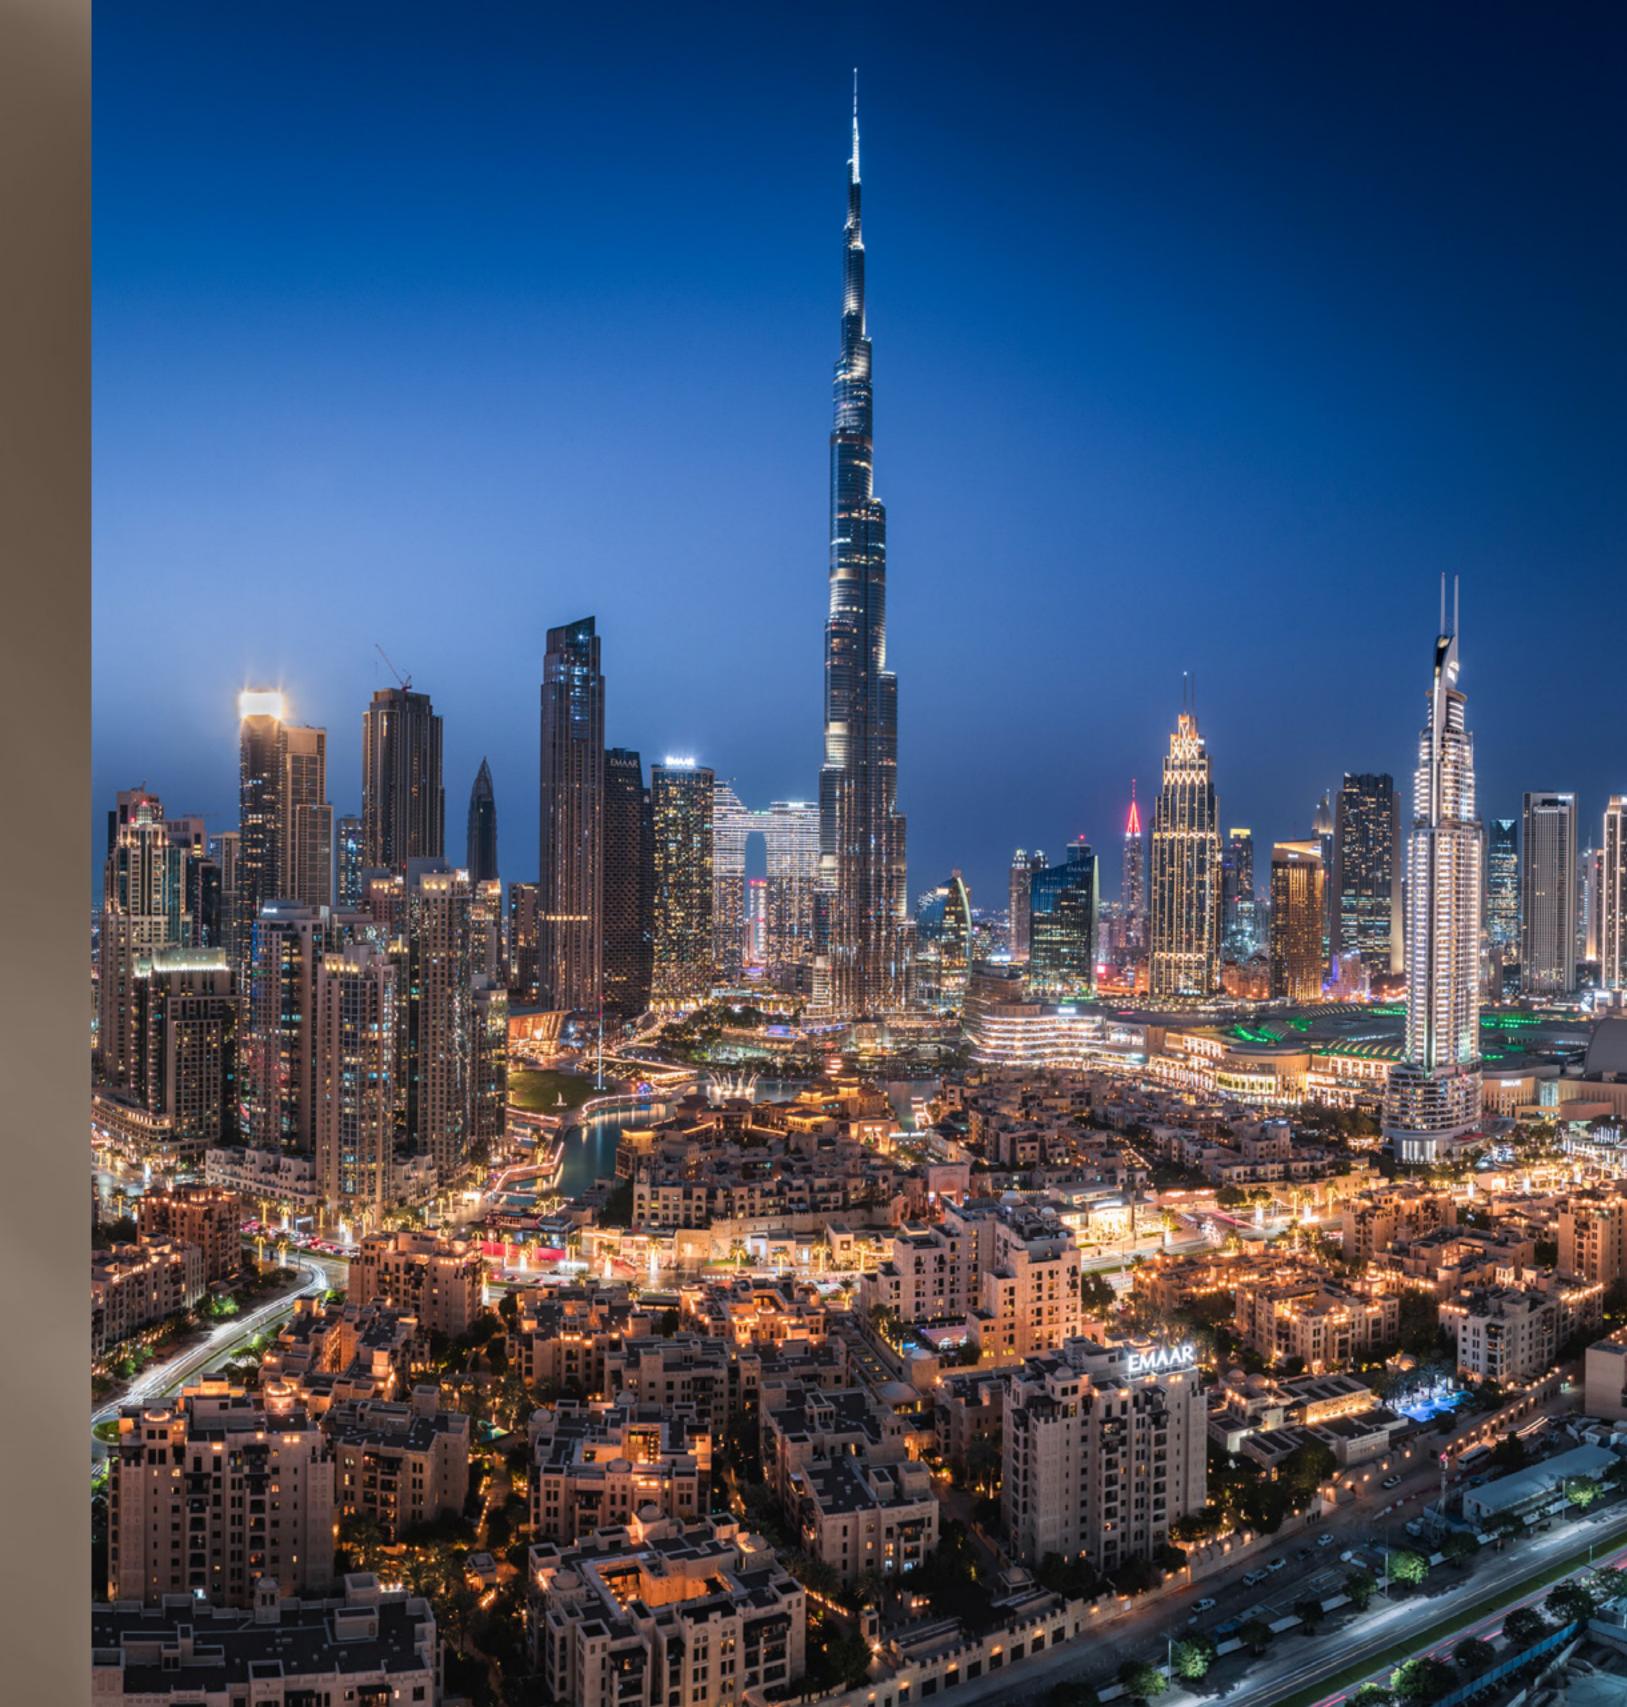

## DUBAI HILLS GOLF CLUB

Dubai Hills Golf Club encompasses 1.2 million sqm of meticulously manicured fairways, set against the backdrop of Burj Khalifa and Downtown Dubai, with a glorious outward nine.