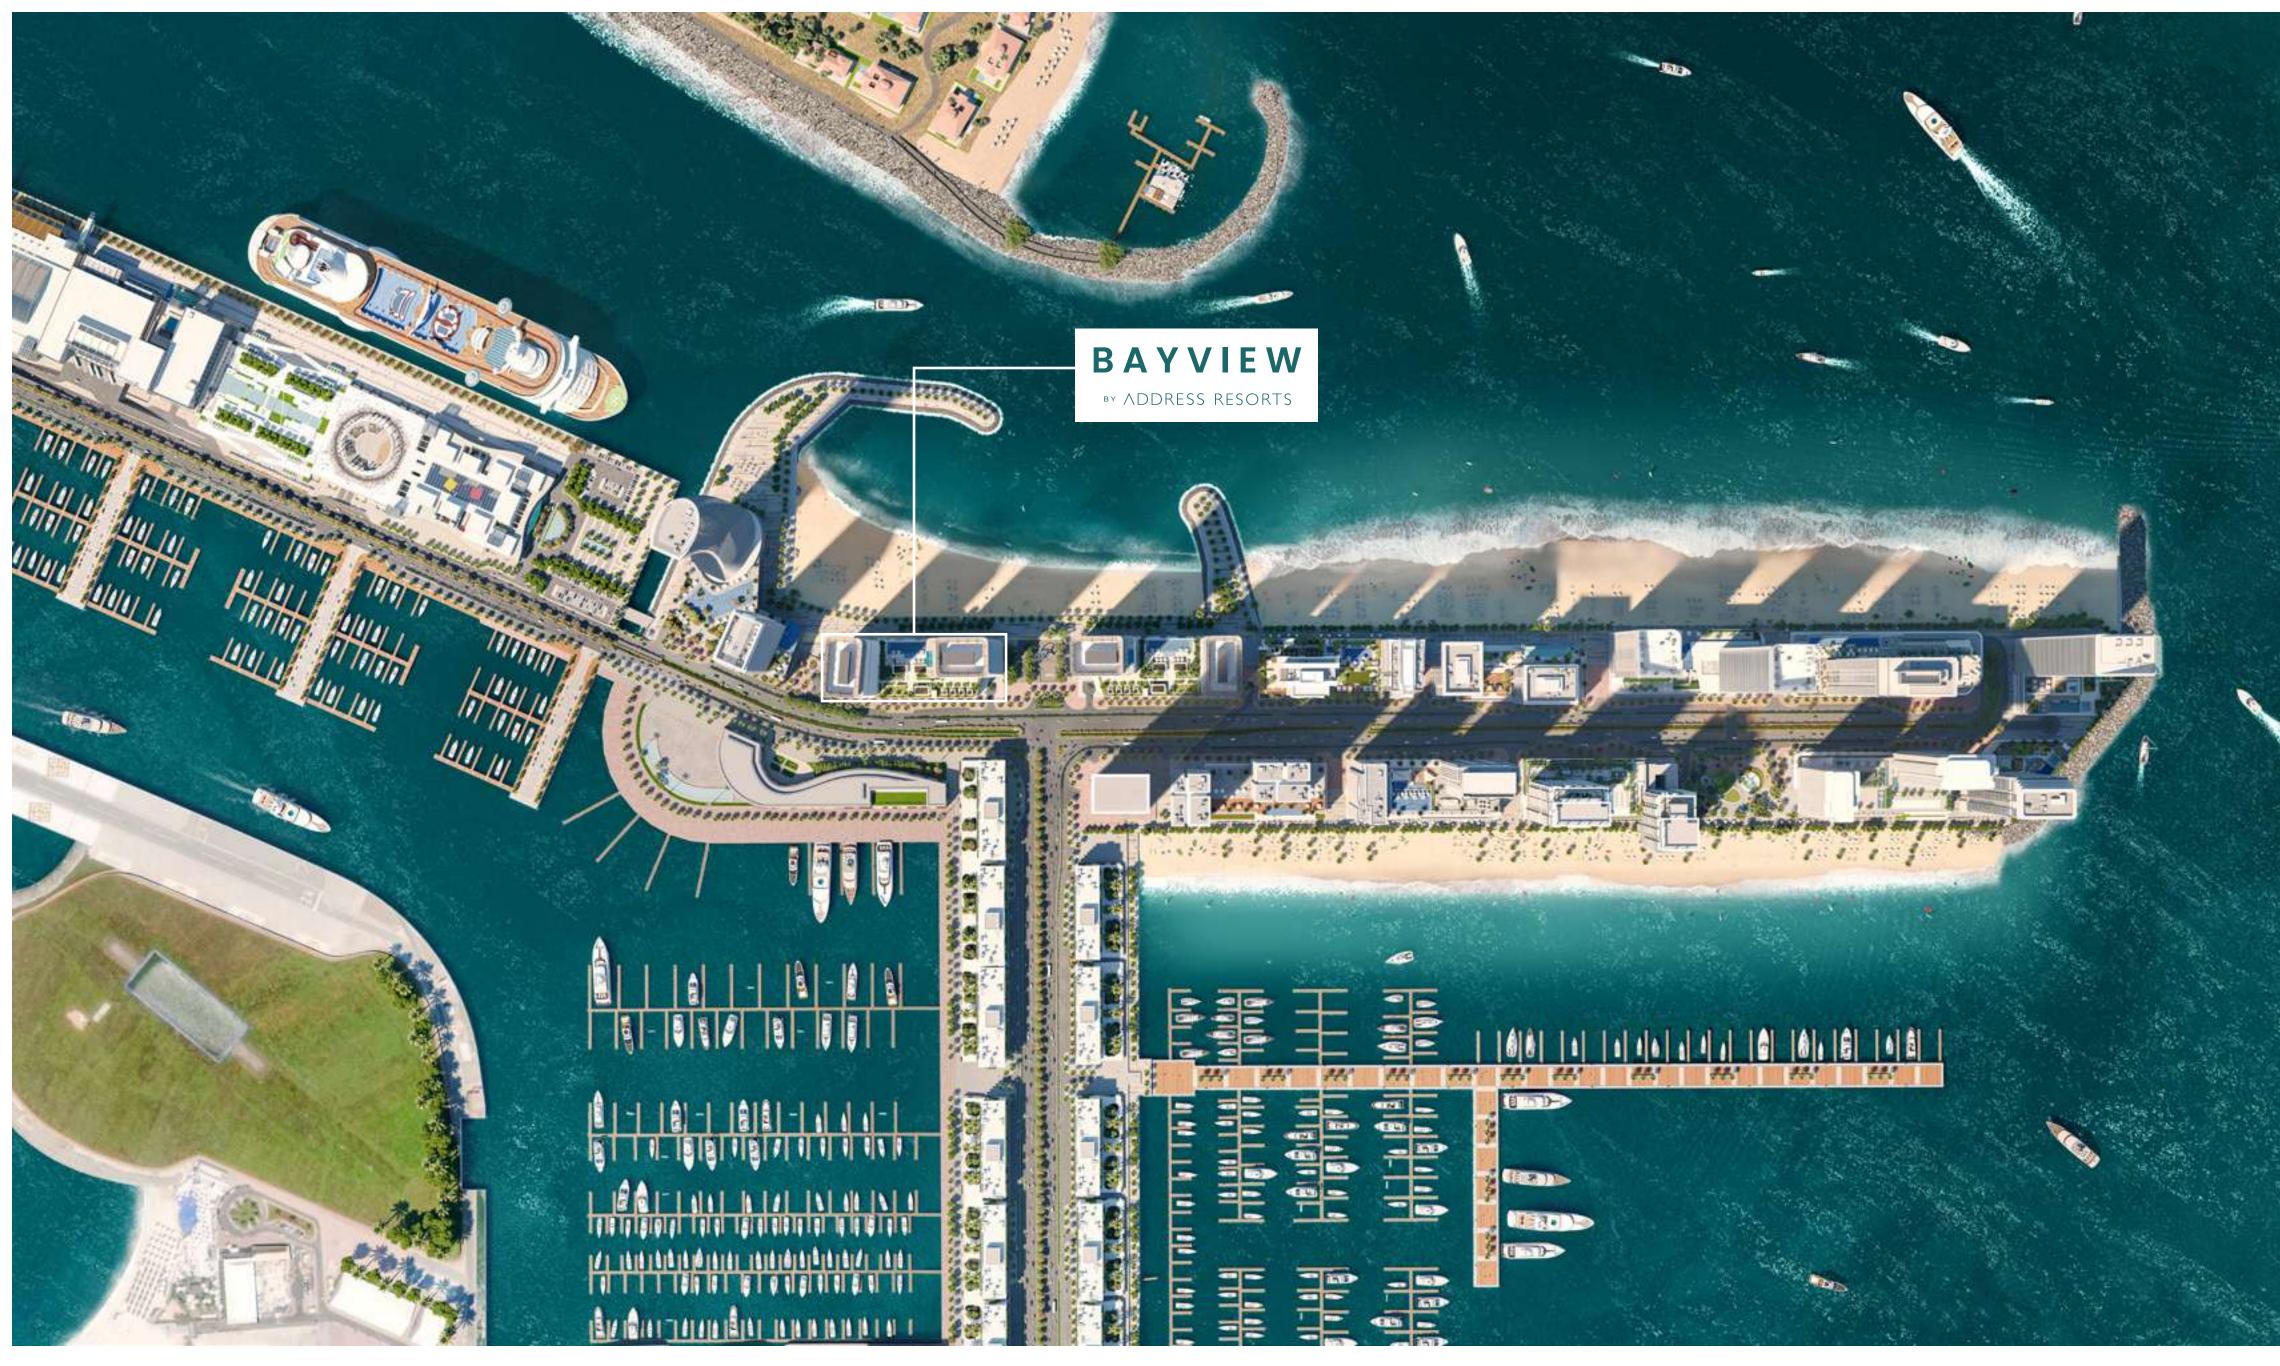

## Emaar Beachfront

Come home to Dubai's most exclusive island, located within the new maritime centre of the UAE, Dubai Harbour. Emaar Beachfront is a meticulously master-planned waterfront haven – a unique blend of cosmopolitan living, prime location, and luxury seaside lifestyle.

Direct Access to Sheikh Zayed Road

Steps Away from Marina & Yacht Club

Nearby Licensed Restaurants

Panoramic Views of the Sea & Marina