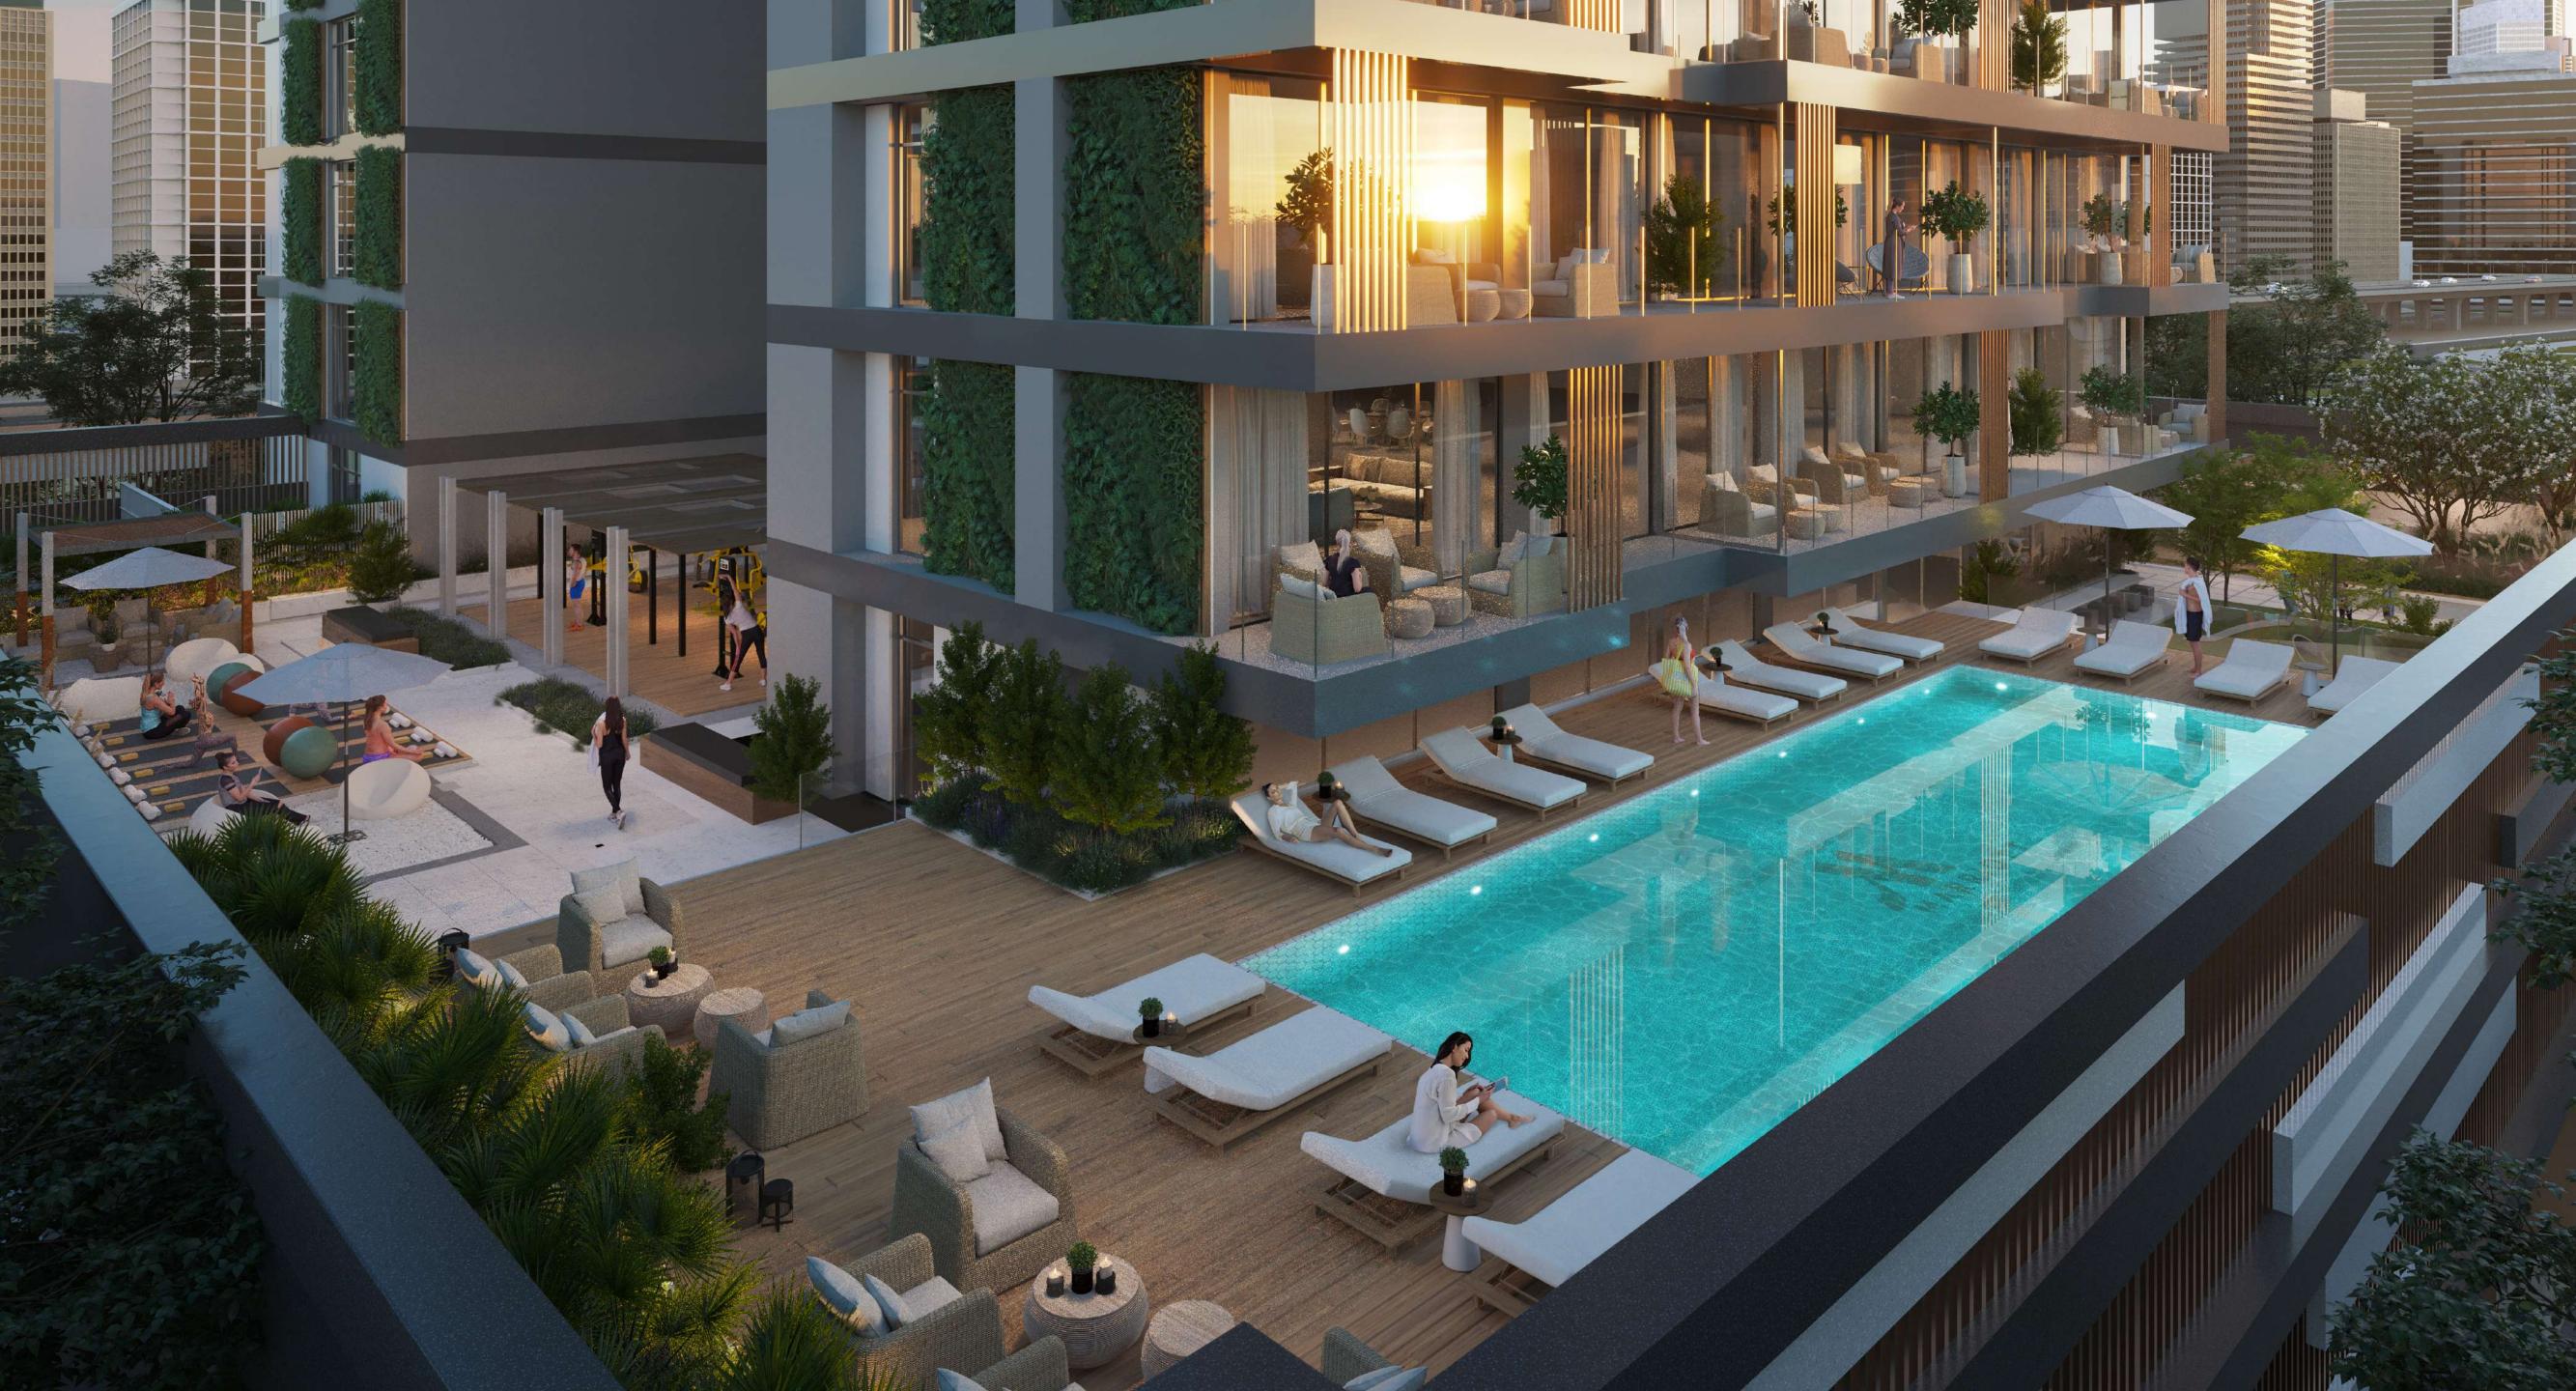

## **TOP-NOTCH AMENITIES**

- . POOL DECK WITH LOUNGER
- . MULTI-PURPOSE PODIUM LEVEL
- . CONCIERGE SERVICE
- . IN-RESIDENCE DINING
- . RECEPTION DESK
- . DOORMAN
- . GYM
- . LOBBY
- . VALET