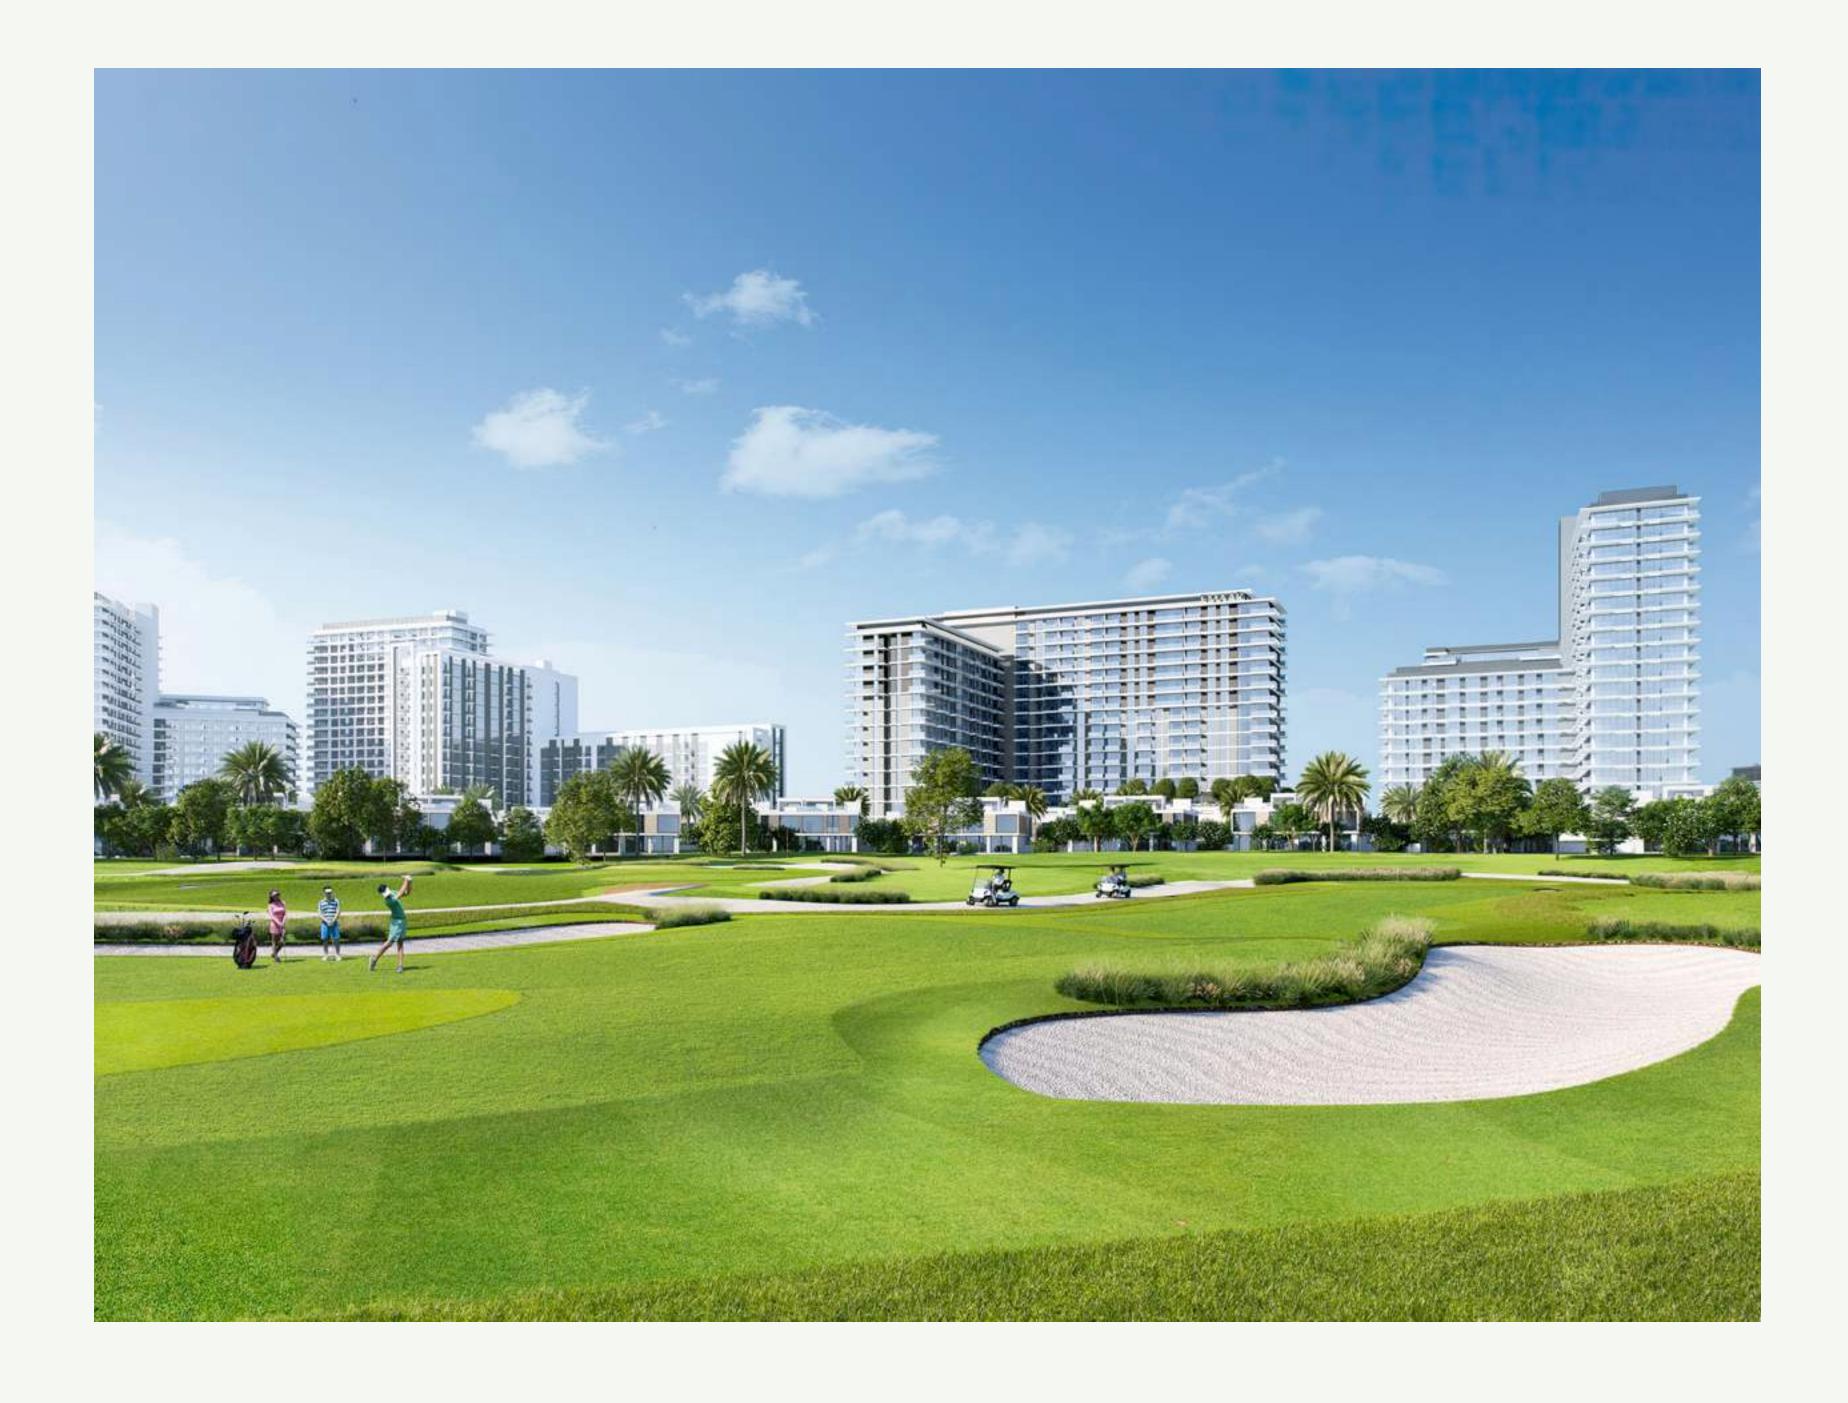

#### Dubai Hills Golf Club

Dubai Hills Golf Club encompasses 1.2 milion sqm of meticulously manicured fairways, set against the backdrop of Burj Khalifa and Downtown Dubai, with a glorious outward nine.

Driving Range
Putting Green
Spacious Floodlit Practice Facility
Golf Academy
Gym, Pool & Other Amenities
A Host Of Dining Options