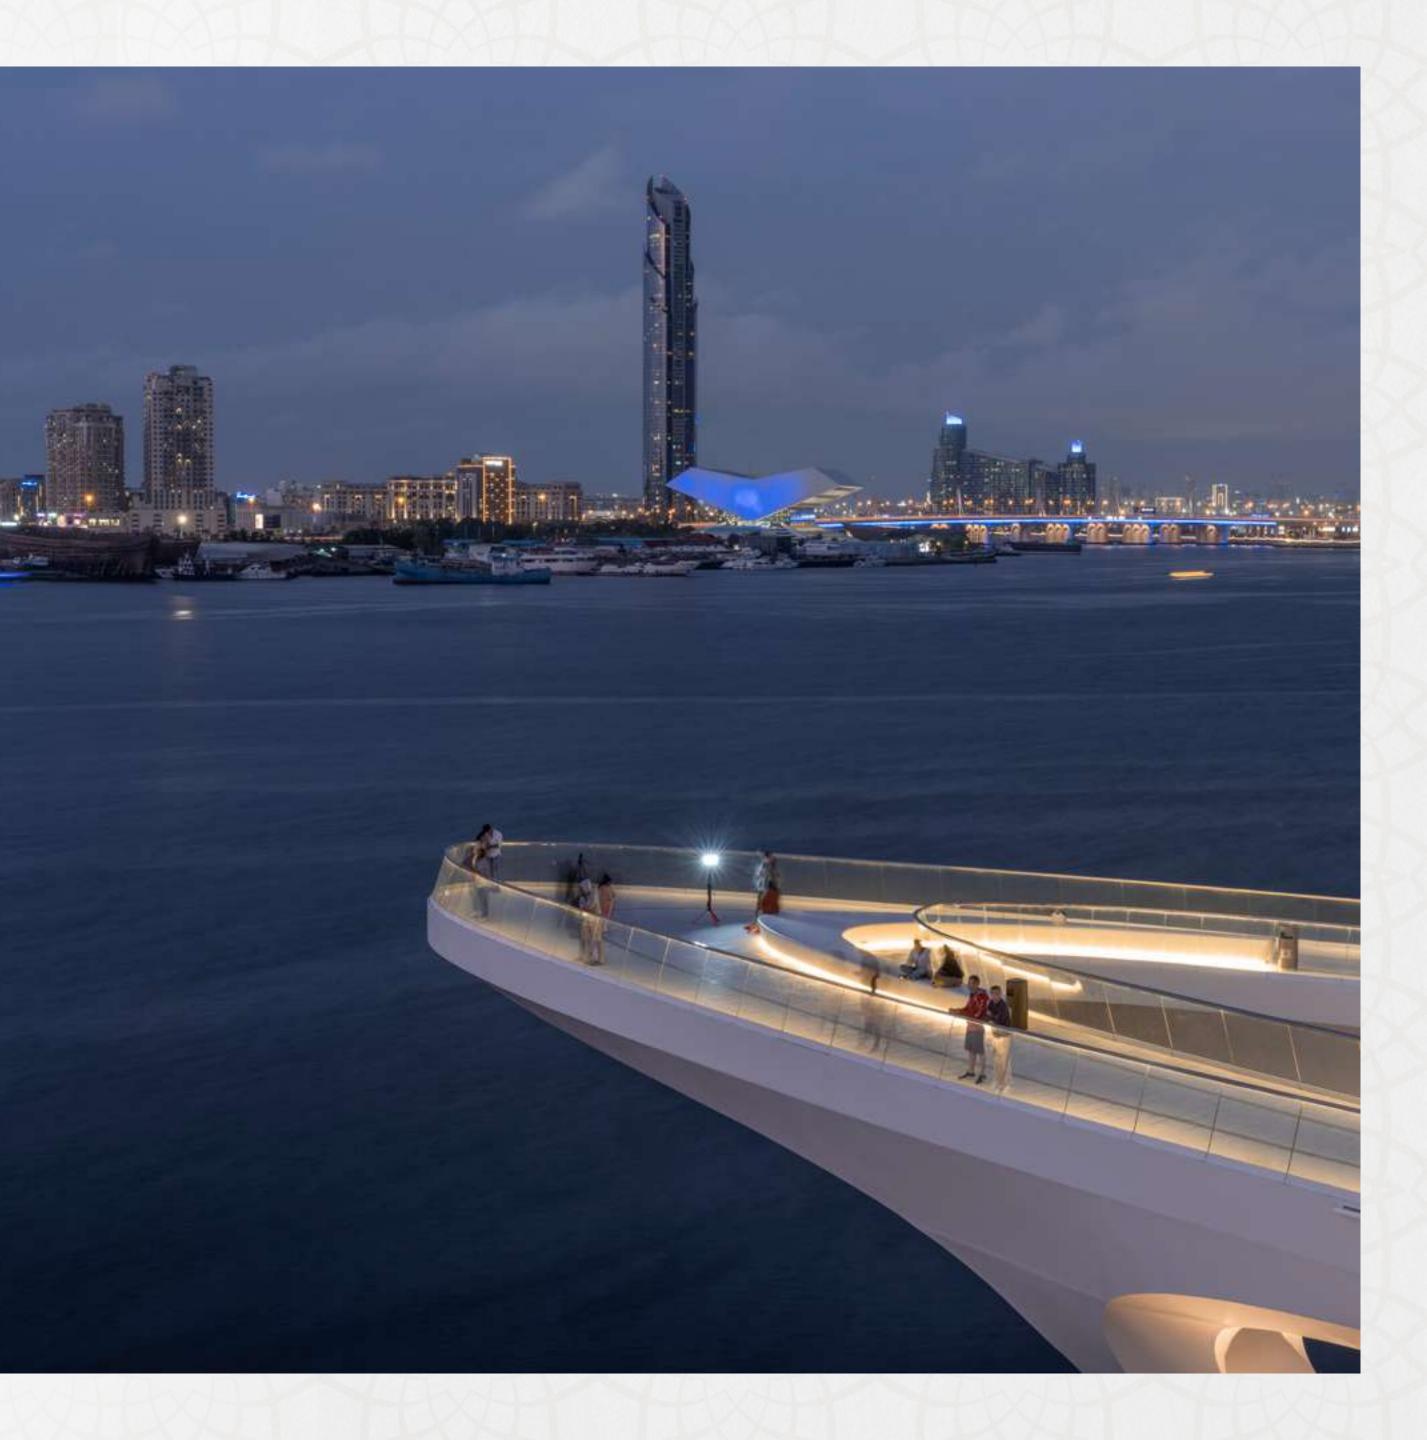

#### THE VIEWING POINT

Take in some of the city's most spectacular sights at The Viewing Point at Dubai Creek Harbour. The 11.65m tall and 70-metre long structure spans out over Dubai Creek, with a 26m cantilever projecting out over the water. The walkway offers unobstructed views of the Dubai Creek and surrounding areas, and unique vistas of Downtown Dubai's incredible skyline and back inland towards the stylish Address Grand twin towers.