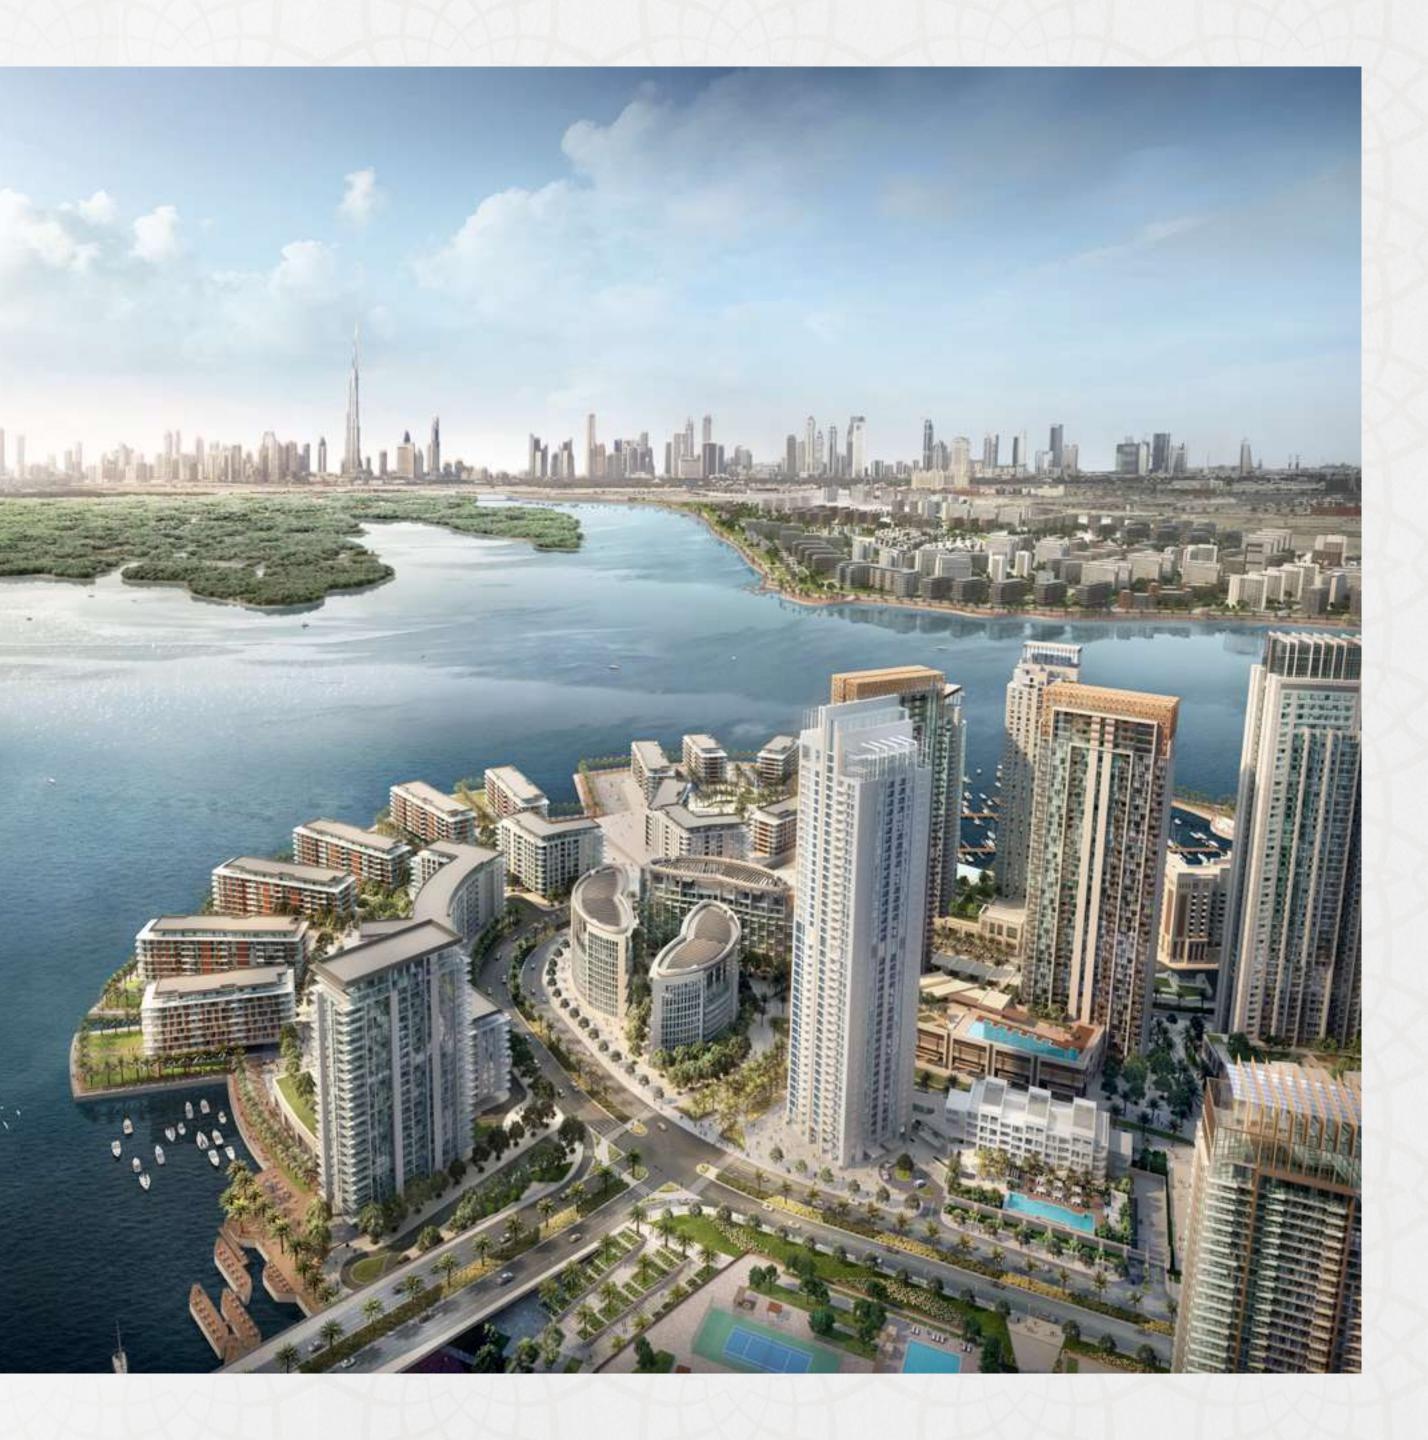

#### DUBAI CREEK HARBOUR

Dubai Creek Harbour is an ultra-modern, stylish and pedestrian-friendly neighbourhood that integrates with Dubai's sustainable urban character. Situated along the historic Dubai Creek, Dubai Creek Harbour consists of 7.4 million sqm of residential space and 500,000 sqm of parks & open spaces with endless amenities, diverse recreational opportunities and a community filled with fun-loving, like-minded people.

#### THE ISLAND DISTRICT

The Island District is a waterfront development that mixes upscale residences with enticing leisure and recreational amenities to create a world-class waterfront community. The district's green central park, stunning marina, yacht club, and five-star hotels will all be popular destinations for residents to enjoy the district's breathtaking views and memorable experiences.

Breathtaking Sunset Views

5 Min from Creek Marina Yacht Club

& Restaurants

Dining at The Creek Promenade

5-Star Hotels