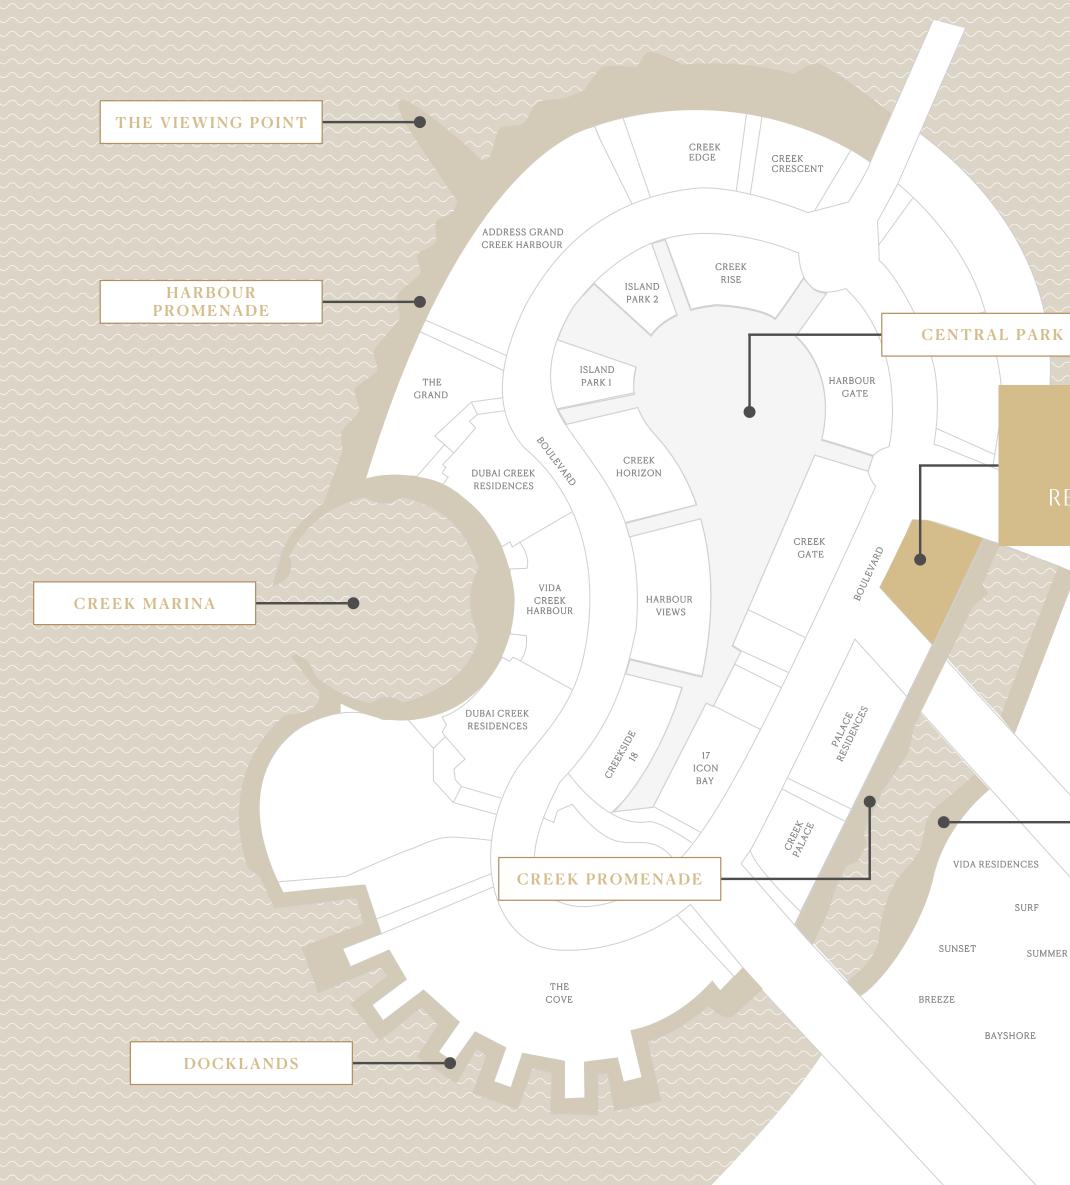

#### ICONIC DUBAI CREEK

Enjoy the sweeping vistas of the Creek from the comfort of your luxurious new home in the heart of Creek Island.

Creek Beach

Central Park А ЦП

Address Grand

The Viewing (10) Point

#### CREEK MARINA The Heart of Dubai's Culture

With a wide variety of retail, dining, and recreational options, Creek Marina never slows down. Landscaped pedestrian walkways offer stunning views of Downtown Dubai at dusk, while world-class art installations add another layer to the trendsetting lifestyle.

#### CREEK PROMENADE Brimming with life

Explore a bustling promenade, an impressive skyline as you sit back and relax on the Creek Promenade's observation deck. Set sail across Dubai Creek's glistening waters and take in the city's beauty from a unique vantage point. Enjoy a wonderful meal while taking in the breathtaking views between shopping and boating.

#### CENTRAL PARK Surrounded by nature

The heart of island living, Dubai Creek Harbour Central Park offers residents a tranquil refuge to unwind, first-class amenities to enjoy, and wide-open spaces to discover. With a total area of six football fields, Dubai's Central Park is one of the largest parks in the emirate and offers a variety of activities for the whole family.

#### THE VIEWING POINT

Take in some of the city's most spectacular sights at The Viewing Point at Dubai Creek Harbour. The 11.65m tall and 70-metre long structure spans out over Dubai Creek, with a 26m cantilever projecting out over the water. The walkway offers unobstructed views of the Dubai Creek and surrounding areas, and unique vistas of Downtown Dubai's incredible skyline and back inland towards the stylish Address Grand twin towers.