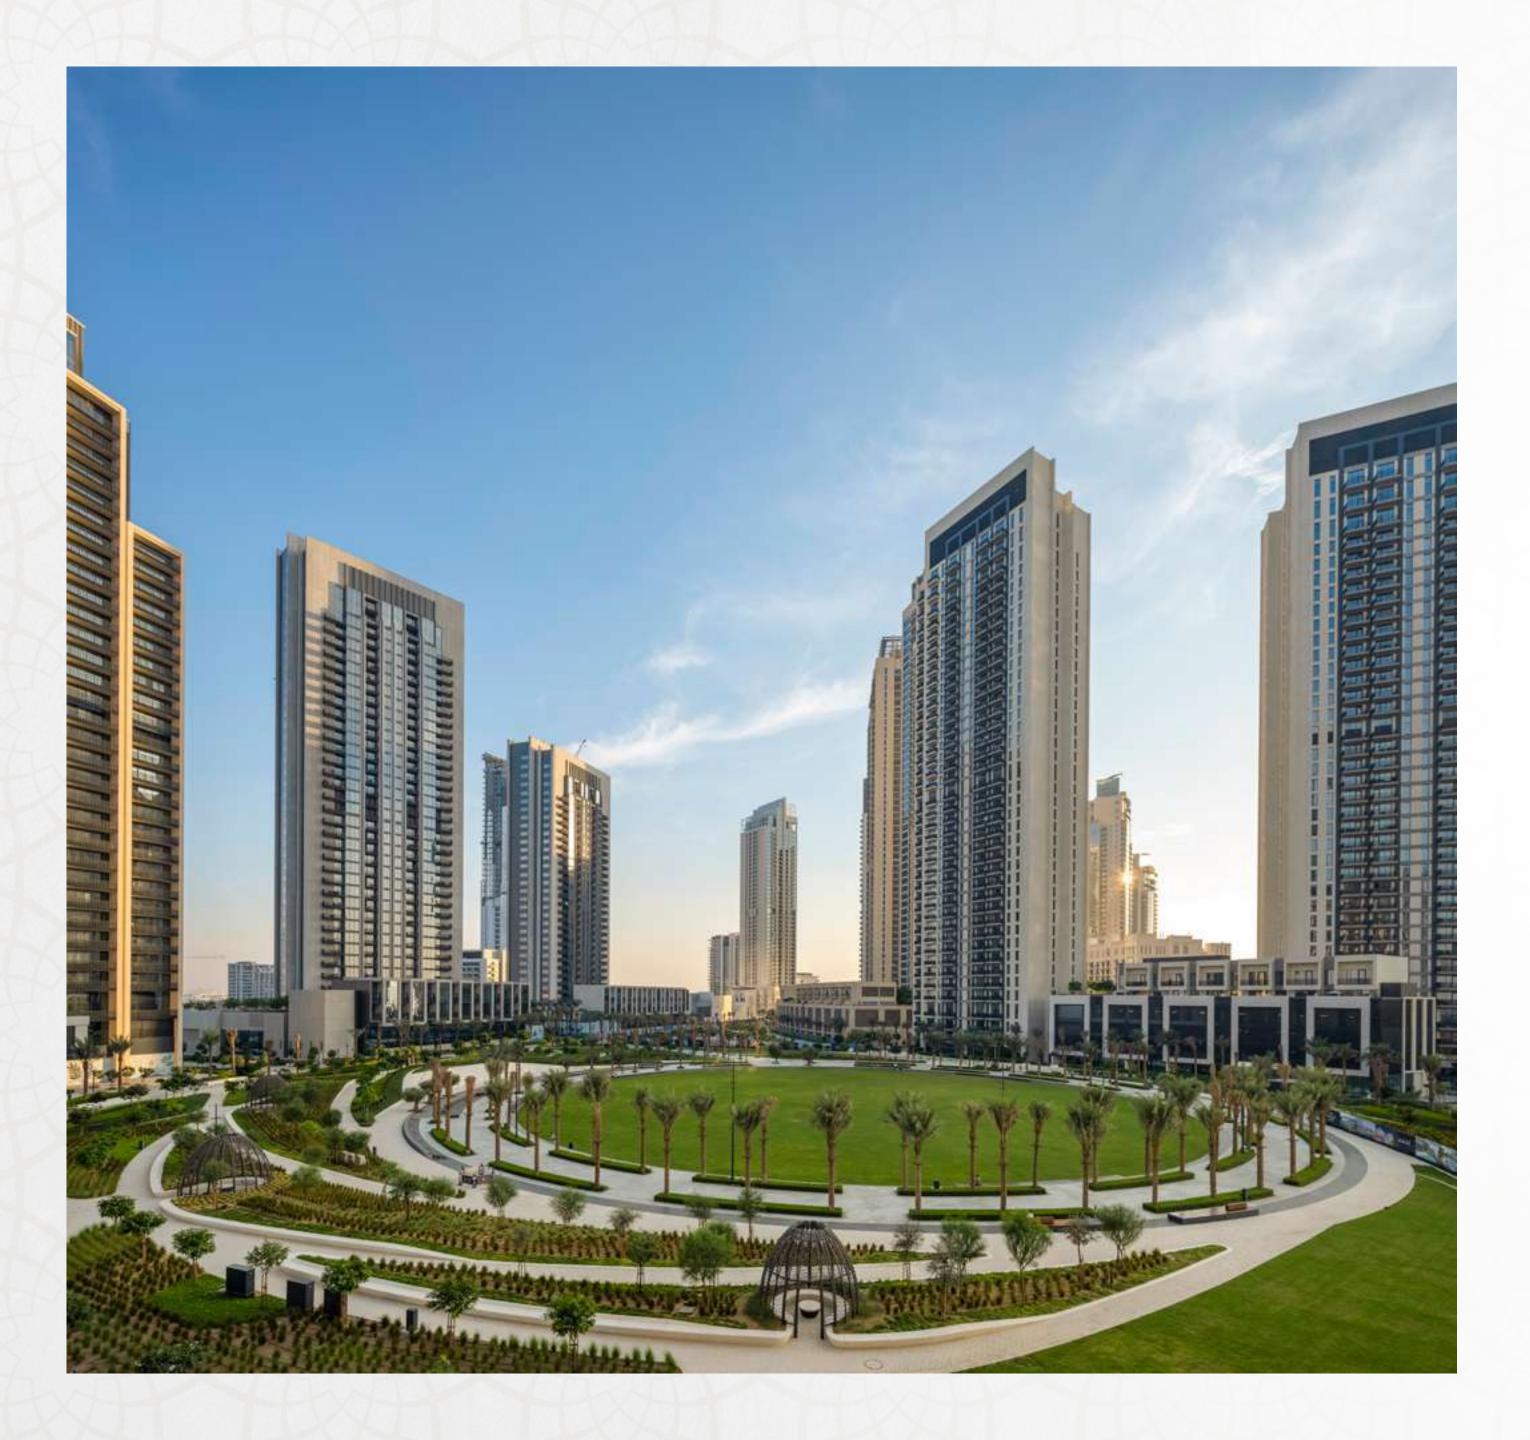

#### CENTRAL PARK Surrounded by nature

The heart of island living, Dubai Creek Harbour Central Park offers residents a tranquil refuge to unwind, first-class amenities to enjoy, and wide-open spaces to discover. With a total area of six football fields, Dubai's Central Park is one of the largest parks in the emirate and offers a variety of activities for the whole family.

Kids' Play Area

Skating Â. Areas

Lawn Amphitheatre

Splash Pad Ŧ Fitness Plaza