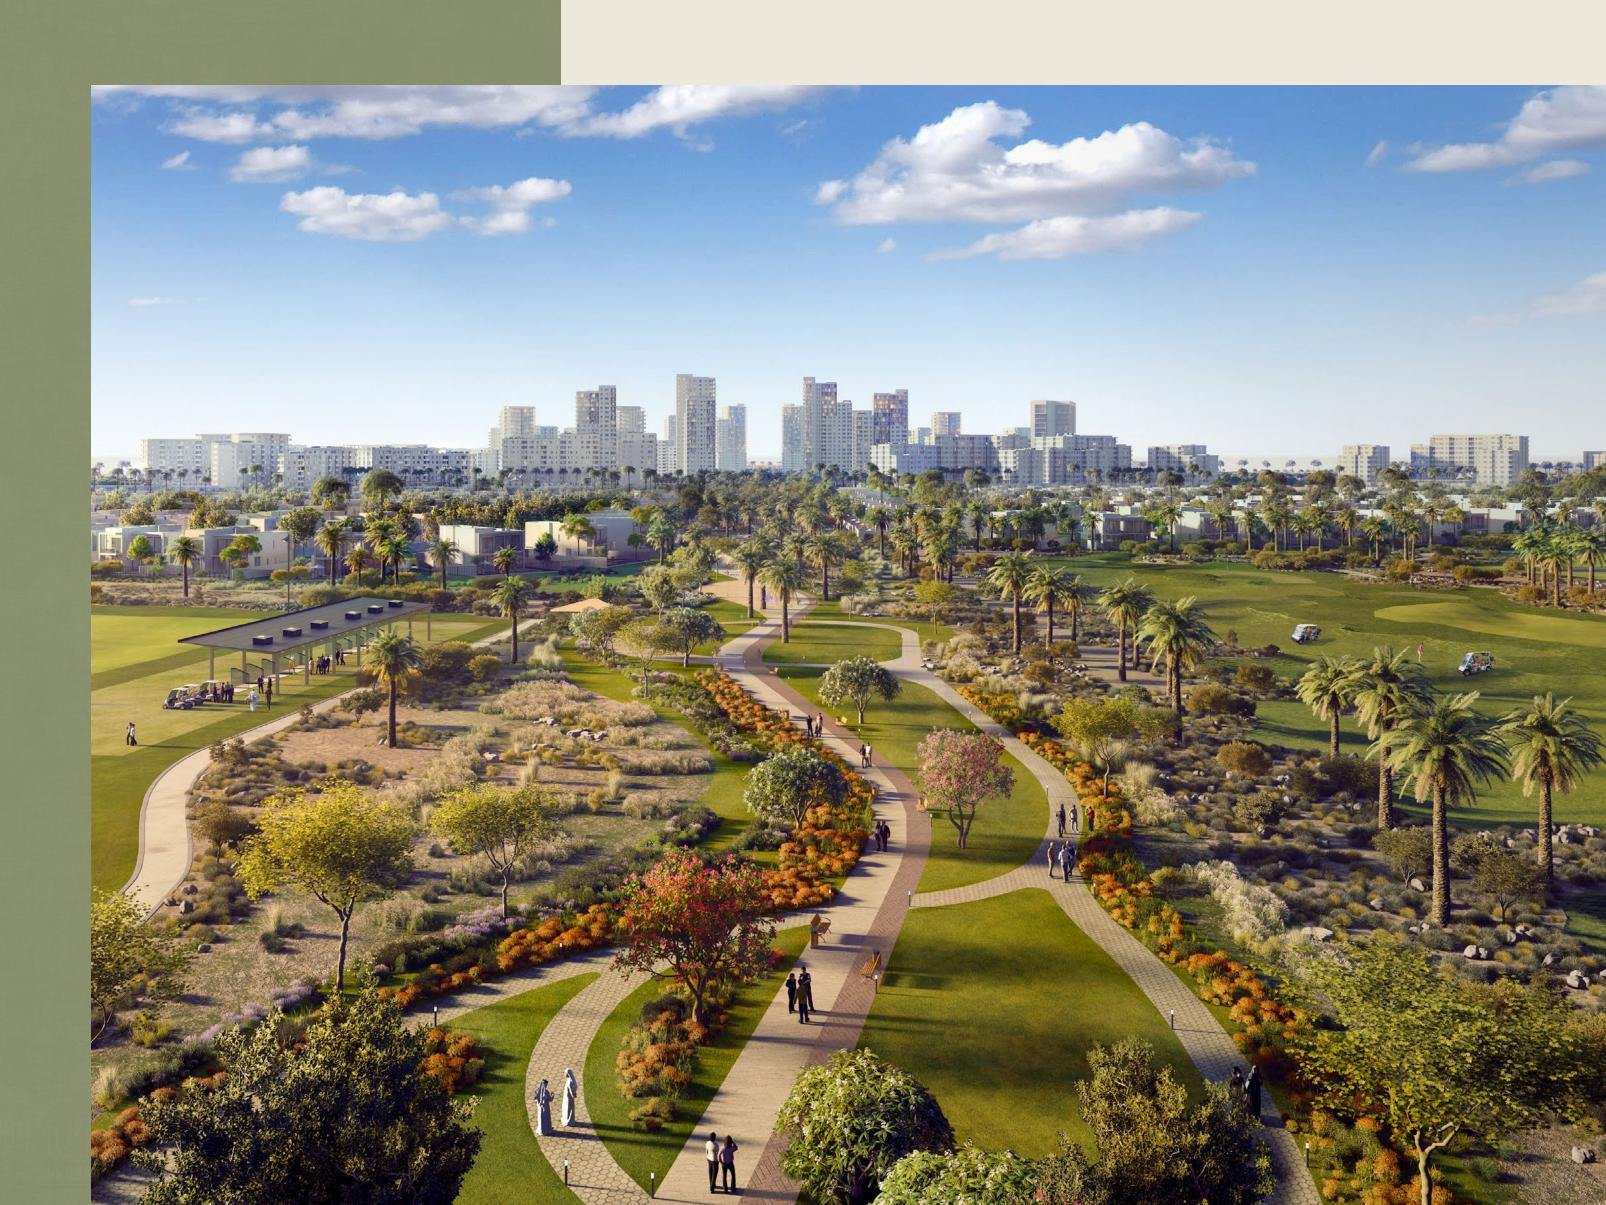

# Local Community with A Global Gateway

Emaar South is perfectly positioned alongside Expo City Dubai, the future vision of the Expo 2020 Dubai site, offering easy access to Al Maktoum International Airport and a host of Dubai's most popular attractions and business hubs, via the adjacent boulevard and a major highway.

18-Hole Championship
Golf Course

Outstanding Schools

Community Park

Community Centre

Retail Centre

Dining
Destinations

Access to scenic green vistas

Greenridge offers direct access to lush green parks and serene shaded pathways. Whether it's a quiet walk through the park or watching your children play in the fresh air, Greenridge provides the perfect setting for family life.

#### **Golf Course**

Perfect your game at the 18-hole championship golf course.

- Pristine Fairways
- Immaculately Manicured Greens
- Clubhouse
- World-class Facilities
- Dining Experiences

#### **Community Park**

This sustainably designed community park offers beautifully landscaped spaces for various recreational activities.

- Kids' Play Areas
- Retail Plaza & Kiosks
- Skate Park & Multi-Purpose Court
- Events Area