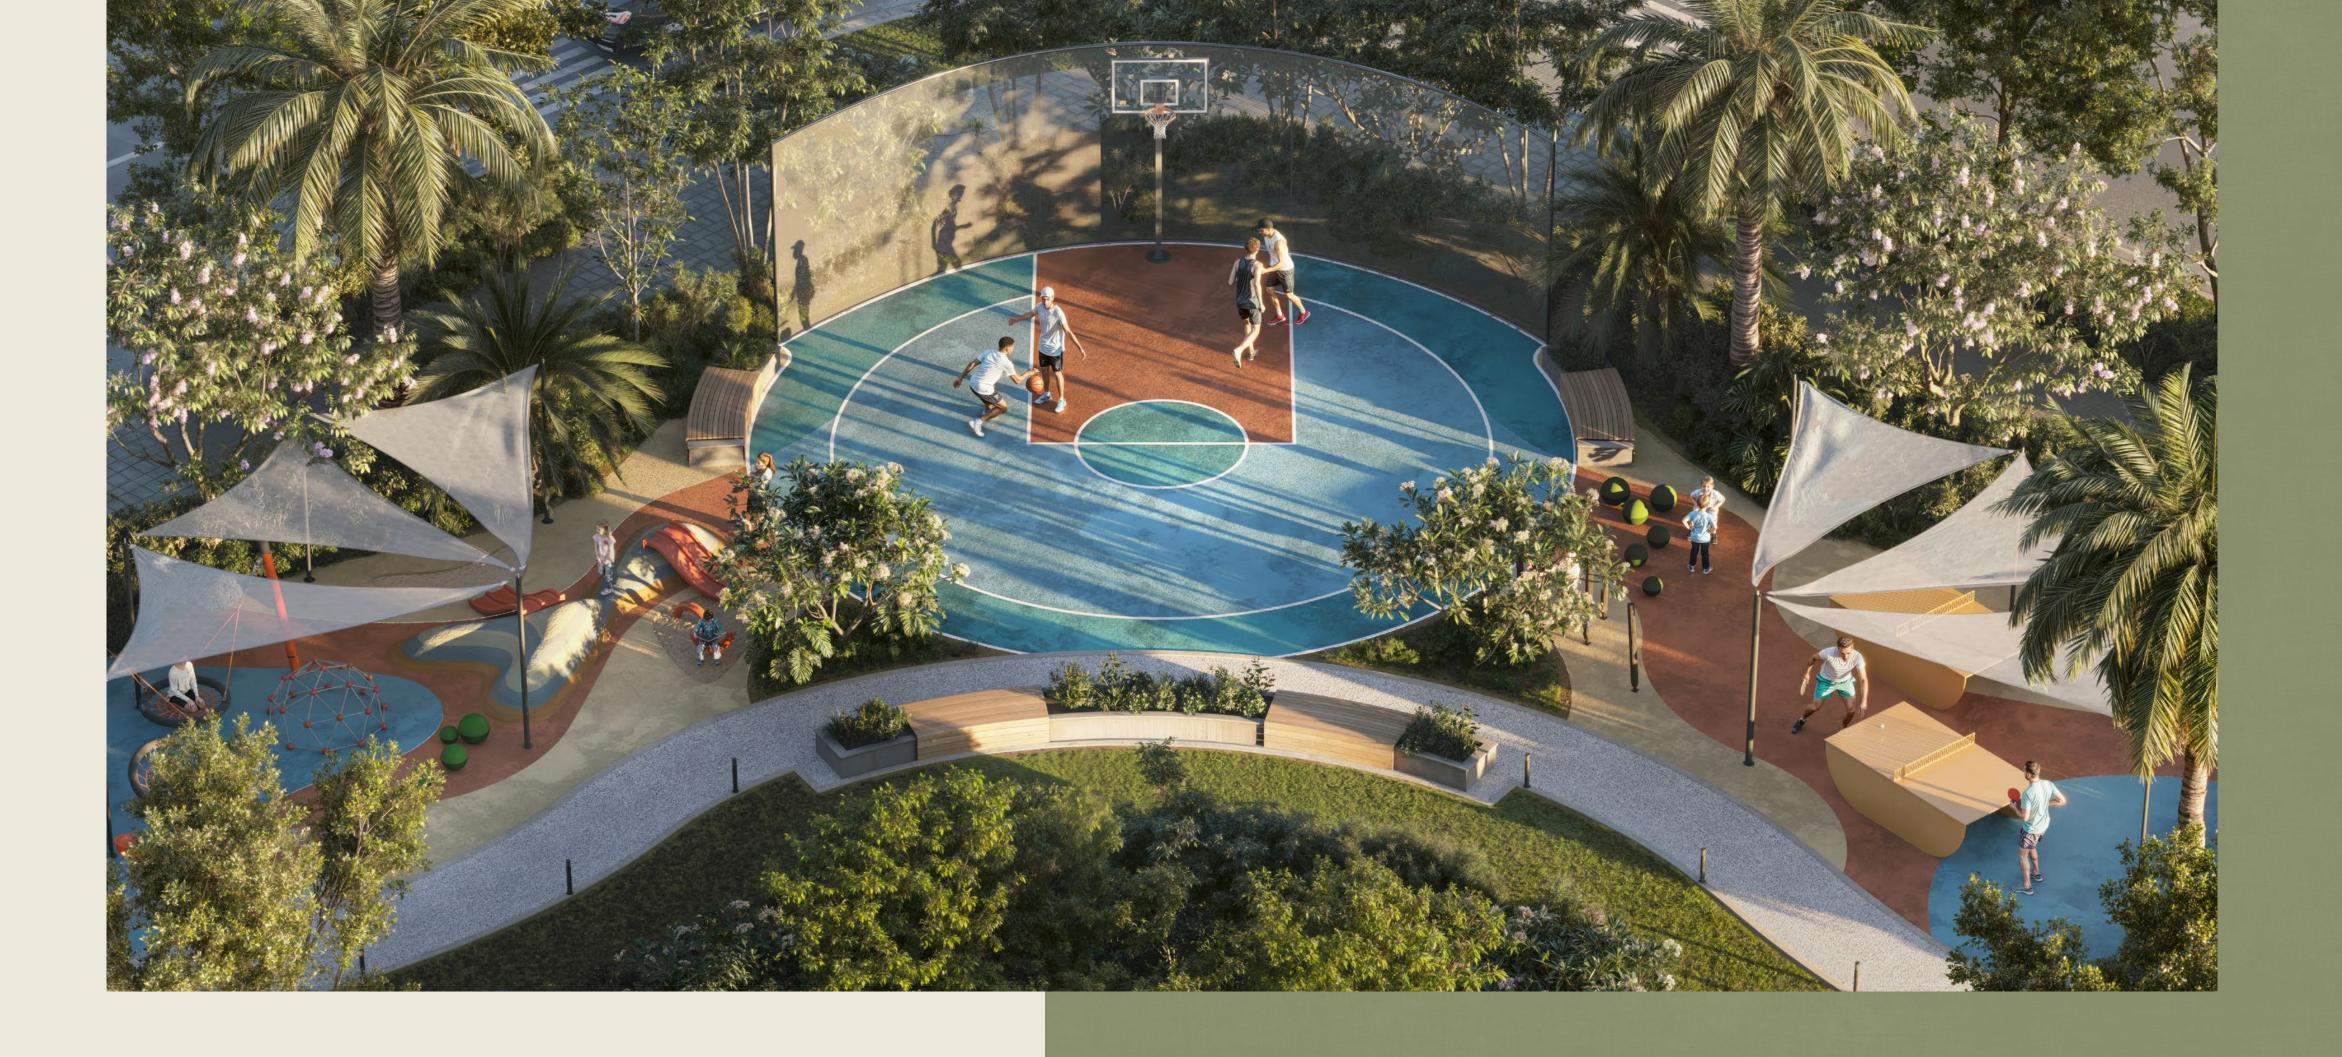

# From fitness to fun, there's something for everyone

Community Centre Featuring a pool, gym, and multipurpose room,

designed for relaxation and fitness.

Outdoor Fitness Open fitness spaces and walking paths encourage an

active, outdoor lifestyle.

**Community Garden** A tranquil space for reflection and family bonding.

Children's Play Areas Safe and fun environments where children

can play and explore.

Basketball Court Perfect for a friendly match while keeping you fit.

#### Kids' Play Areas

Enjoy fun, games and quality time with your little ones.

- Ideal for Children of All Ages
- Fully equipped Gym
- Multi-Purpose Activity Areas
- Exceptional Facilities