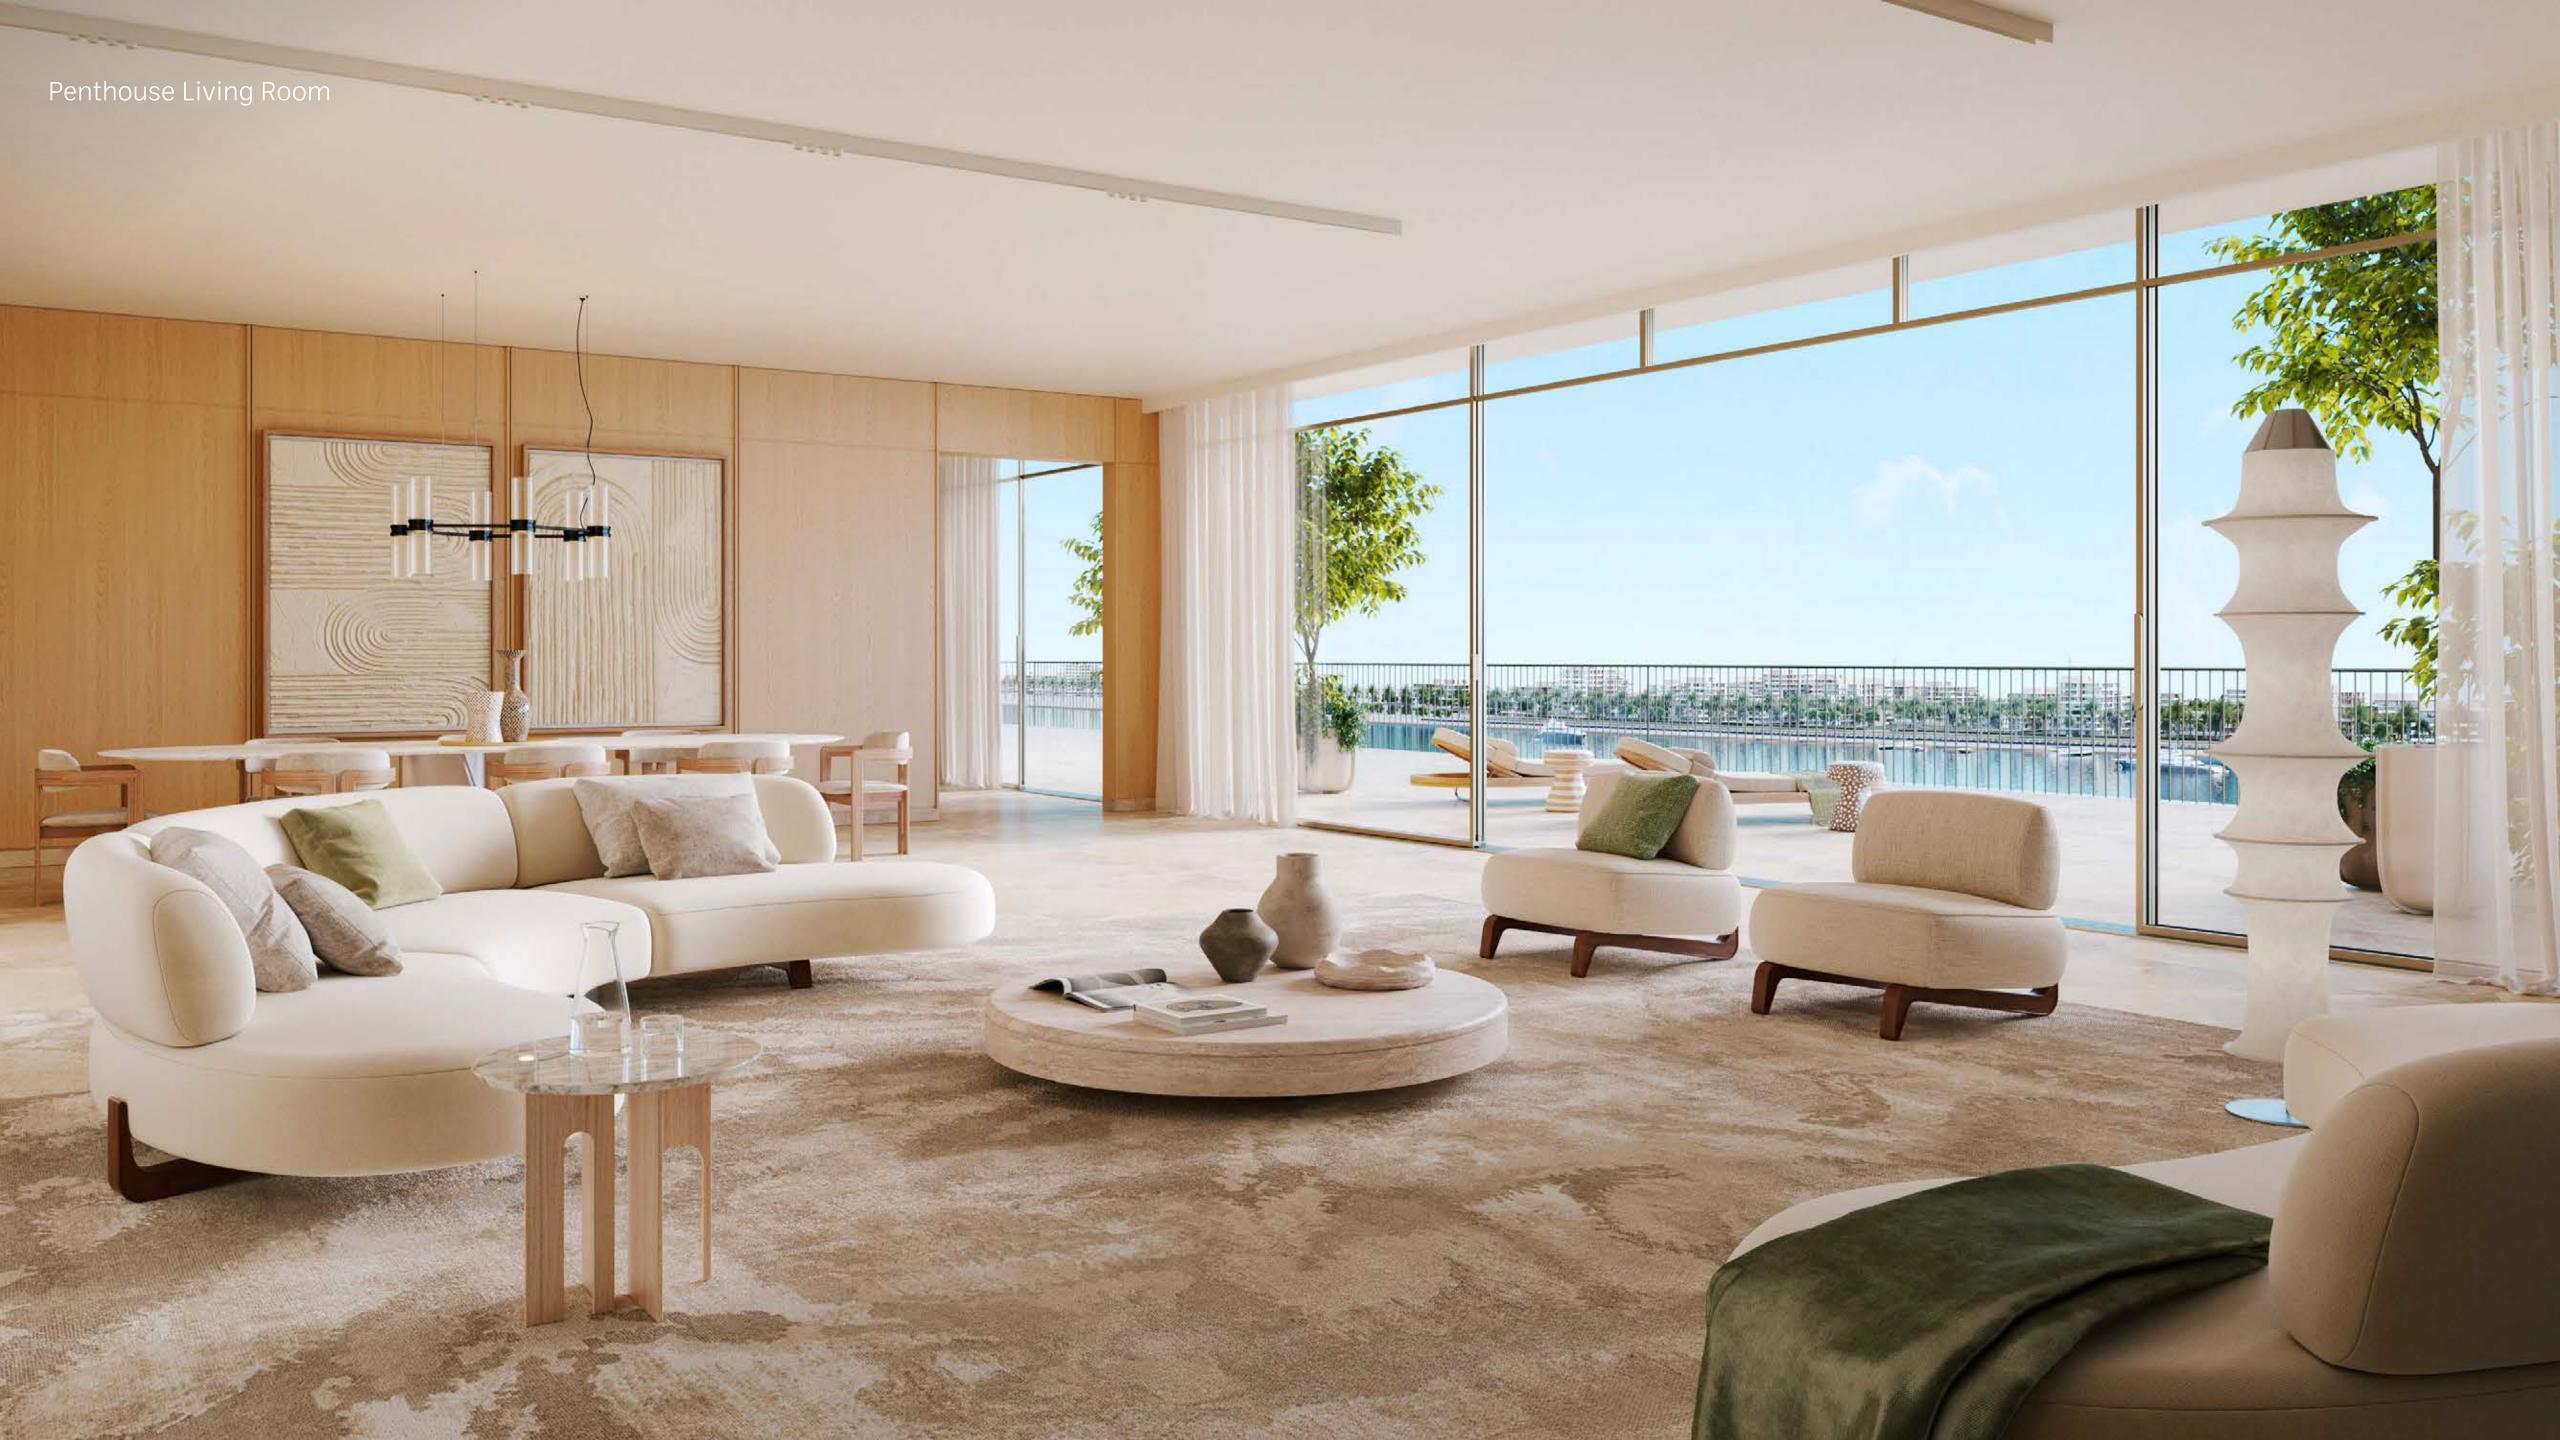

THE APARTMENTS

Relish the seamless indoor-outdoor living in our 4-bedroom penthouses and duplexes.

Each of our 4-bedroom duplexes or penthouses is meticulously designed to maximise space, comfort, and sophistication. These tasteful interiors, combined with the best views from the terraces, seamlessly blend indoor and outdoor living. Expansive terraces offer the stunning vistas of the city skyline and tranquil waters, ideal for entertaining guests or enjoying private relaxation.

## Step into a world of refined elegance with ample living spaces.

Indulgent city views await you in our refined apartments, featuring ample living spaces and floor-to-ceiling windows that flood the rooms with natural light.

Enjoy a contemporary style with soft, soothing tones and warm, earthy wood grain accents. Elegant engineered stone countertops and carefully crafted lacquer cabinetry blend style and functionality, perfect for everyday meals and gourmet cooking.