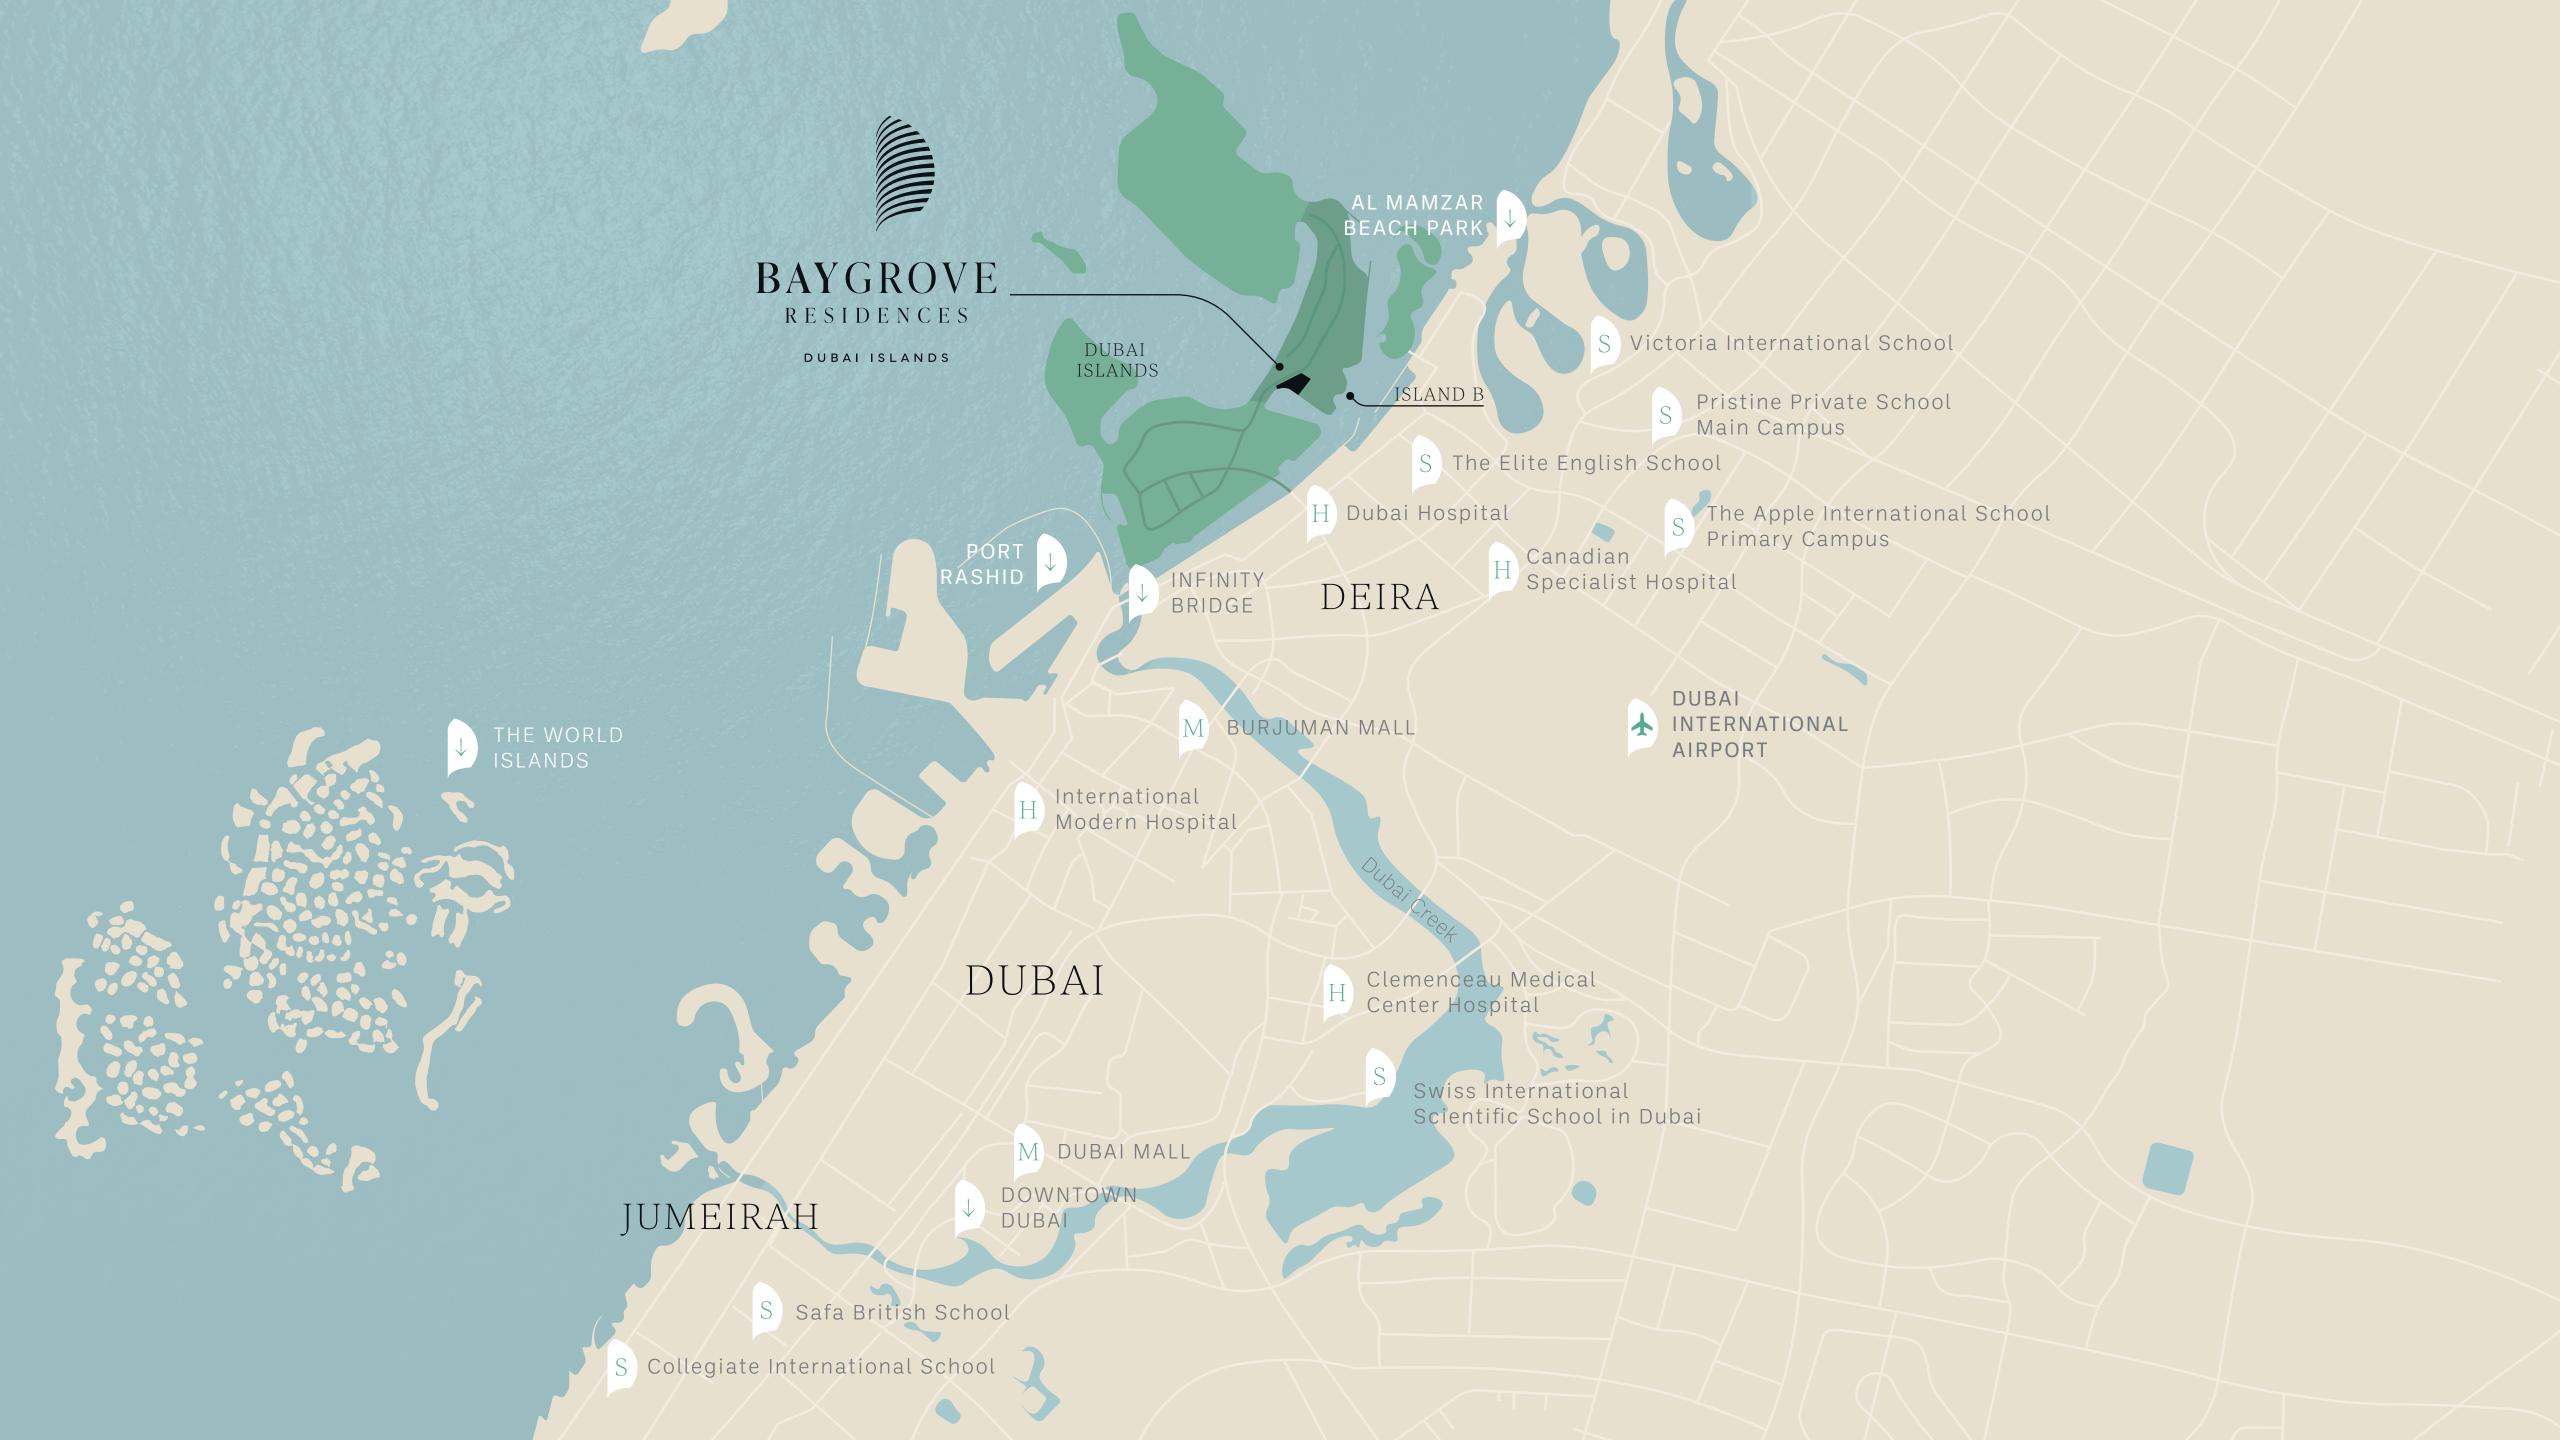

# MY-Rhythm

THE LOCATION

BAYGROVE RESIDENCES

DUBALISLANDS

**DUBALISLANDS** 

Discover the unique charm of Dubai Islands. A natural haven with modern influences.

Islands features more than 50 km of stunning waterfront homes, 20 km of beaches, and vast premium golf spaces.
With the new access bridge and Infinity bridge, this coastal oasis remains closely connected to the city's vibrant historic centre. With its beautiful landscape filled with parks and amenities tailored to experiences for all age groups, Dubai Islands has a unique charm that keeps you in touch with nature.

ISLAND B

At Island B, discover dazzling sea views and pristine shores, all within the sight of the city's lights.

Being one of the nearest to the mainland, Island B is designed for *various styles of beachfront living*, from waterfront strolls to exhilarating watersports. Island B is closely connected to Dubai's most iconic dining and entertainment locations.