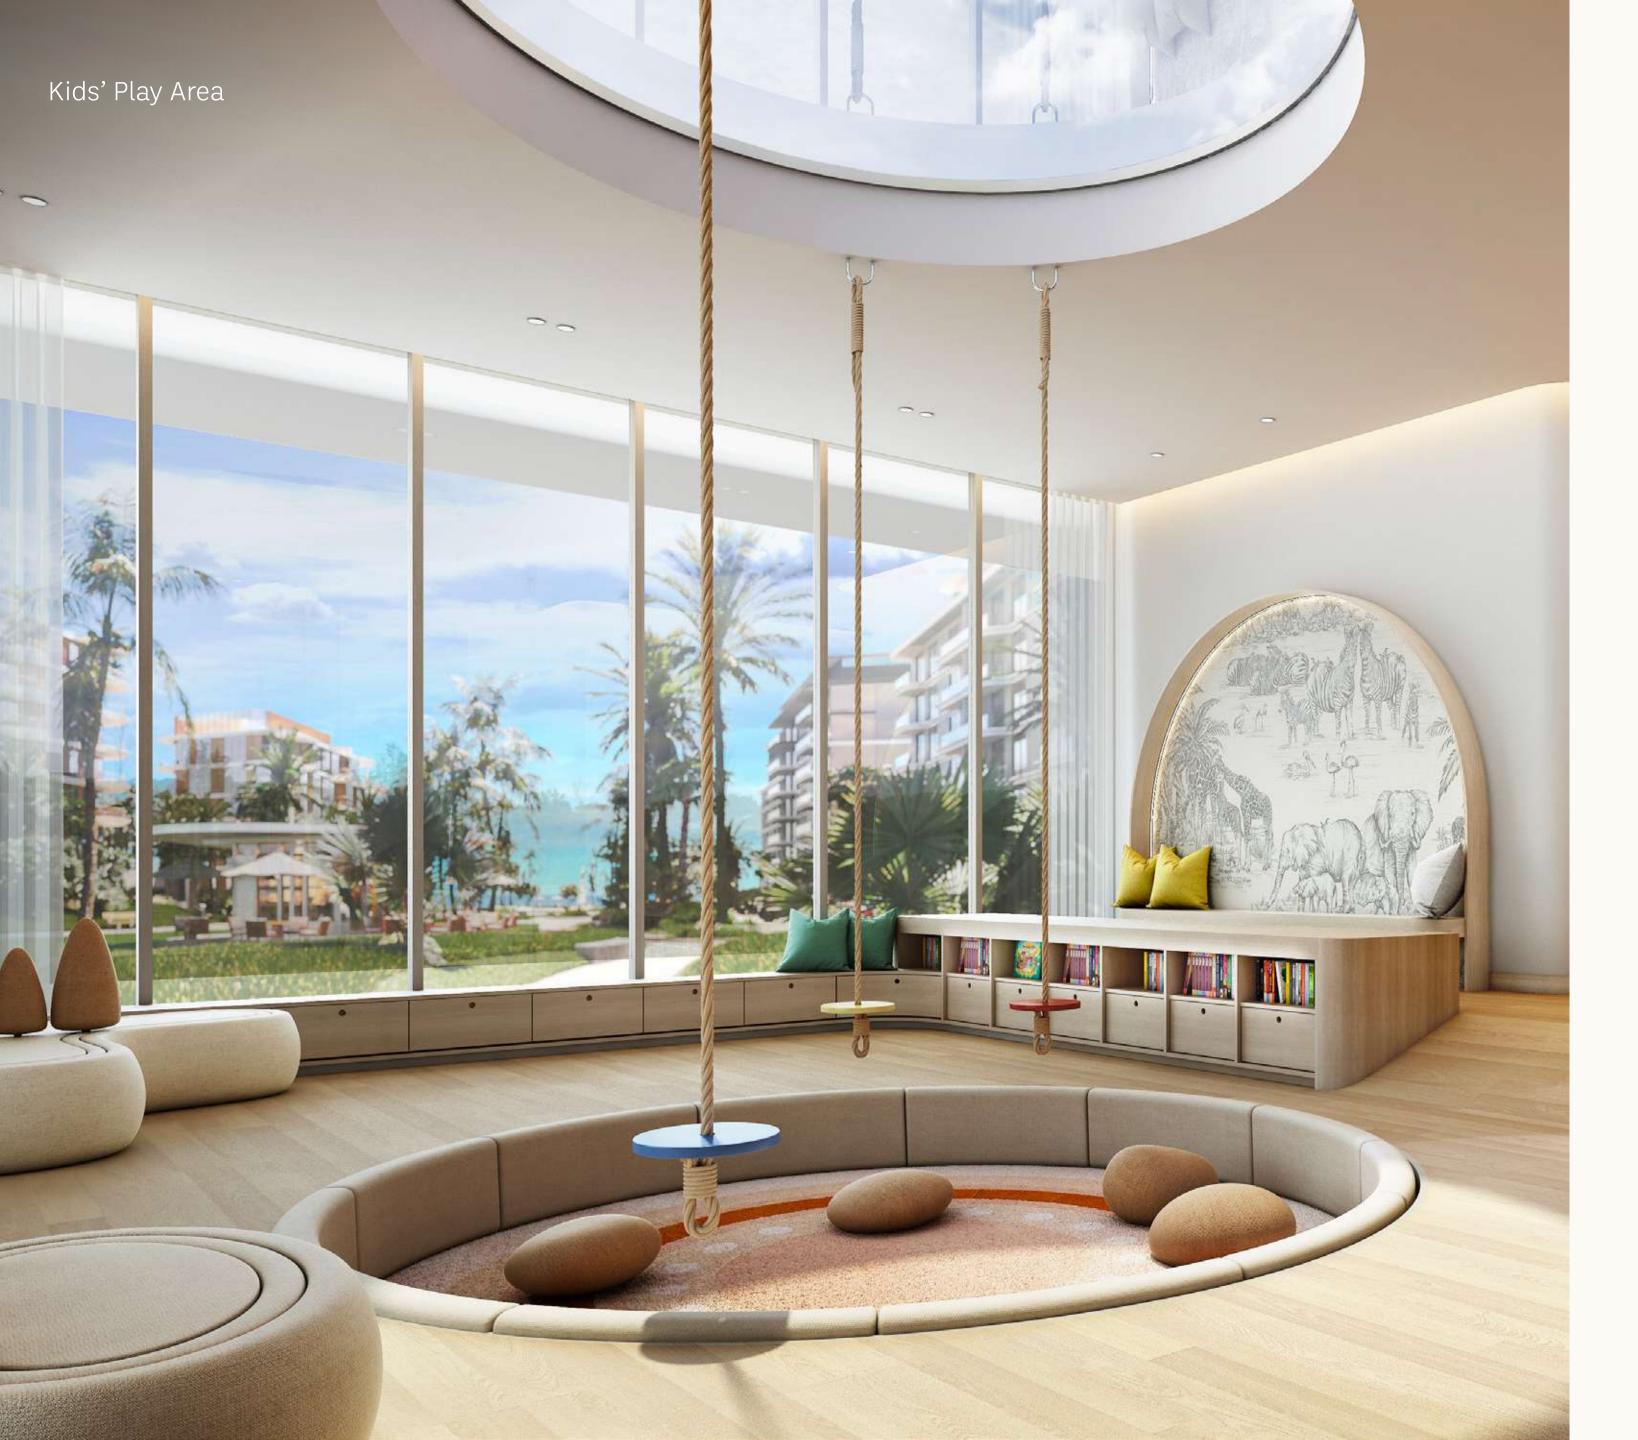

### INDOOR AND OUTDOOR KIDS' PLAY AREAS

Our residence offers an array of dedicated kids' facilities to promote children's creativity and well-being. The internal play area is a *space filled with bright colours and engaging activities*, where children can play, letting their imaginations run wild. This area also includes family-friendly structures, such as a small pantry and a kids' toilet room with miniature fixtures and a baby changing table, providing *added comfort and convenience for parents*.

Additionally, there are open-air child-friendly activities making for an ideal spot for kids to explore and enjoy outdoors. Perfect for hosting memorable birthday parties, our spaces ensure that your child's special day is both fun and stress-free.