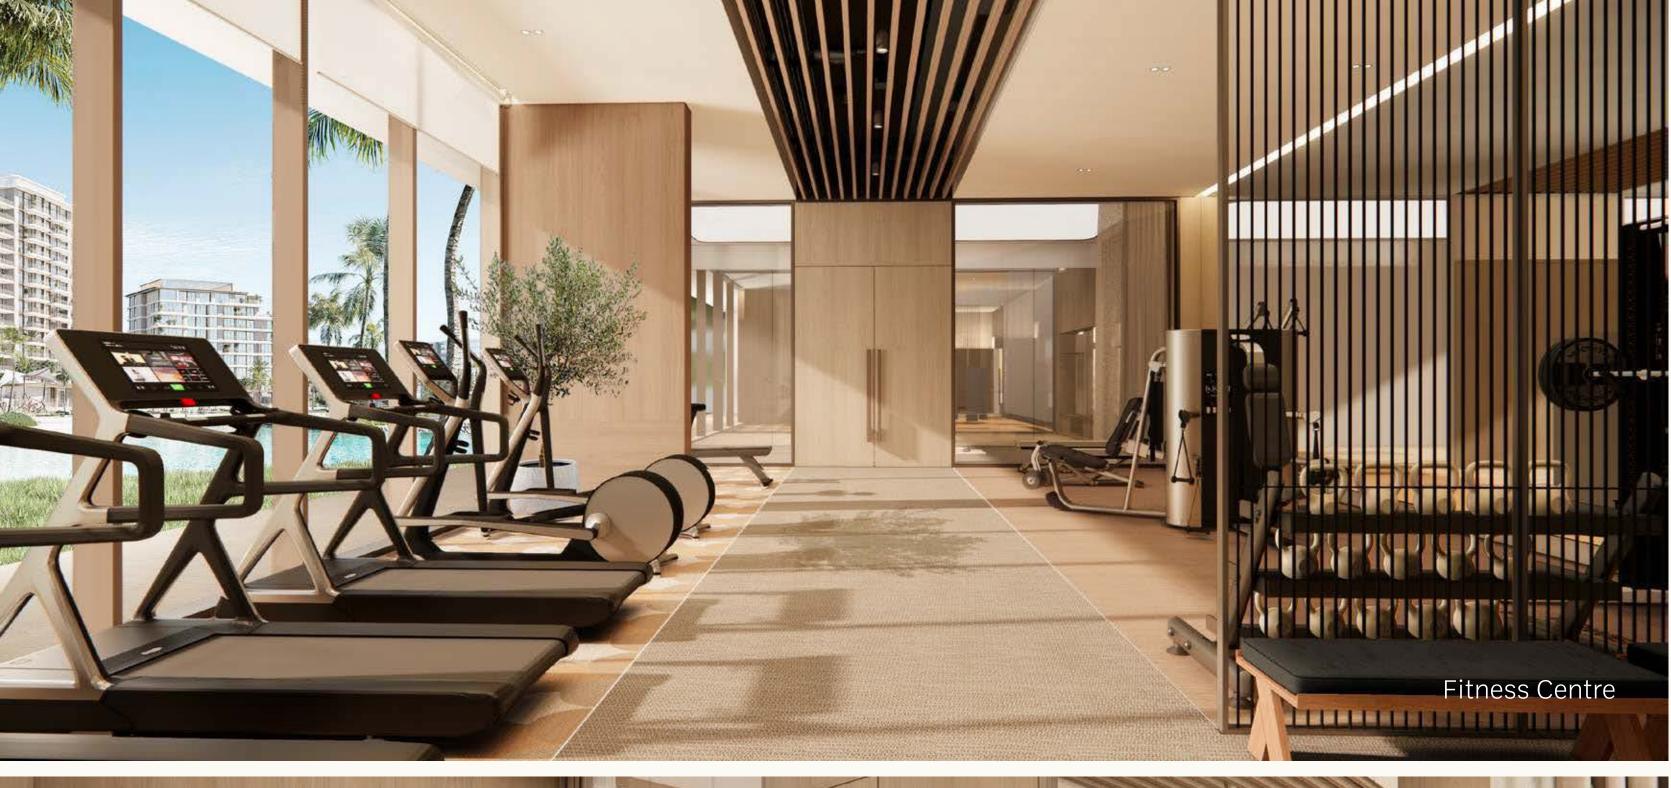

### FITNESS CENTRE

Equipped with *cutting-edge technology*, our Fitness Centre empowers residents to maintain and enhance their fitness routines. Catering to all levels of training, the centre features a wide range of exercise machines, tools, and activities. Dedicated spaces for *cardio*, *strength training*, *and yoga* ensure a well-rounded fitness experience. Each workout session offers an opportunity to bond with neighbours, fostering a sense of community while staying active.