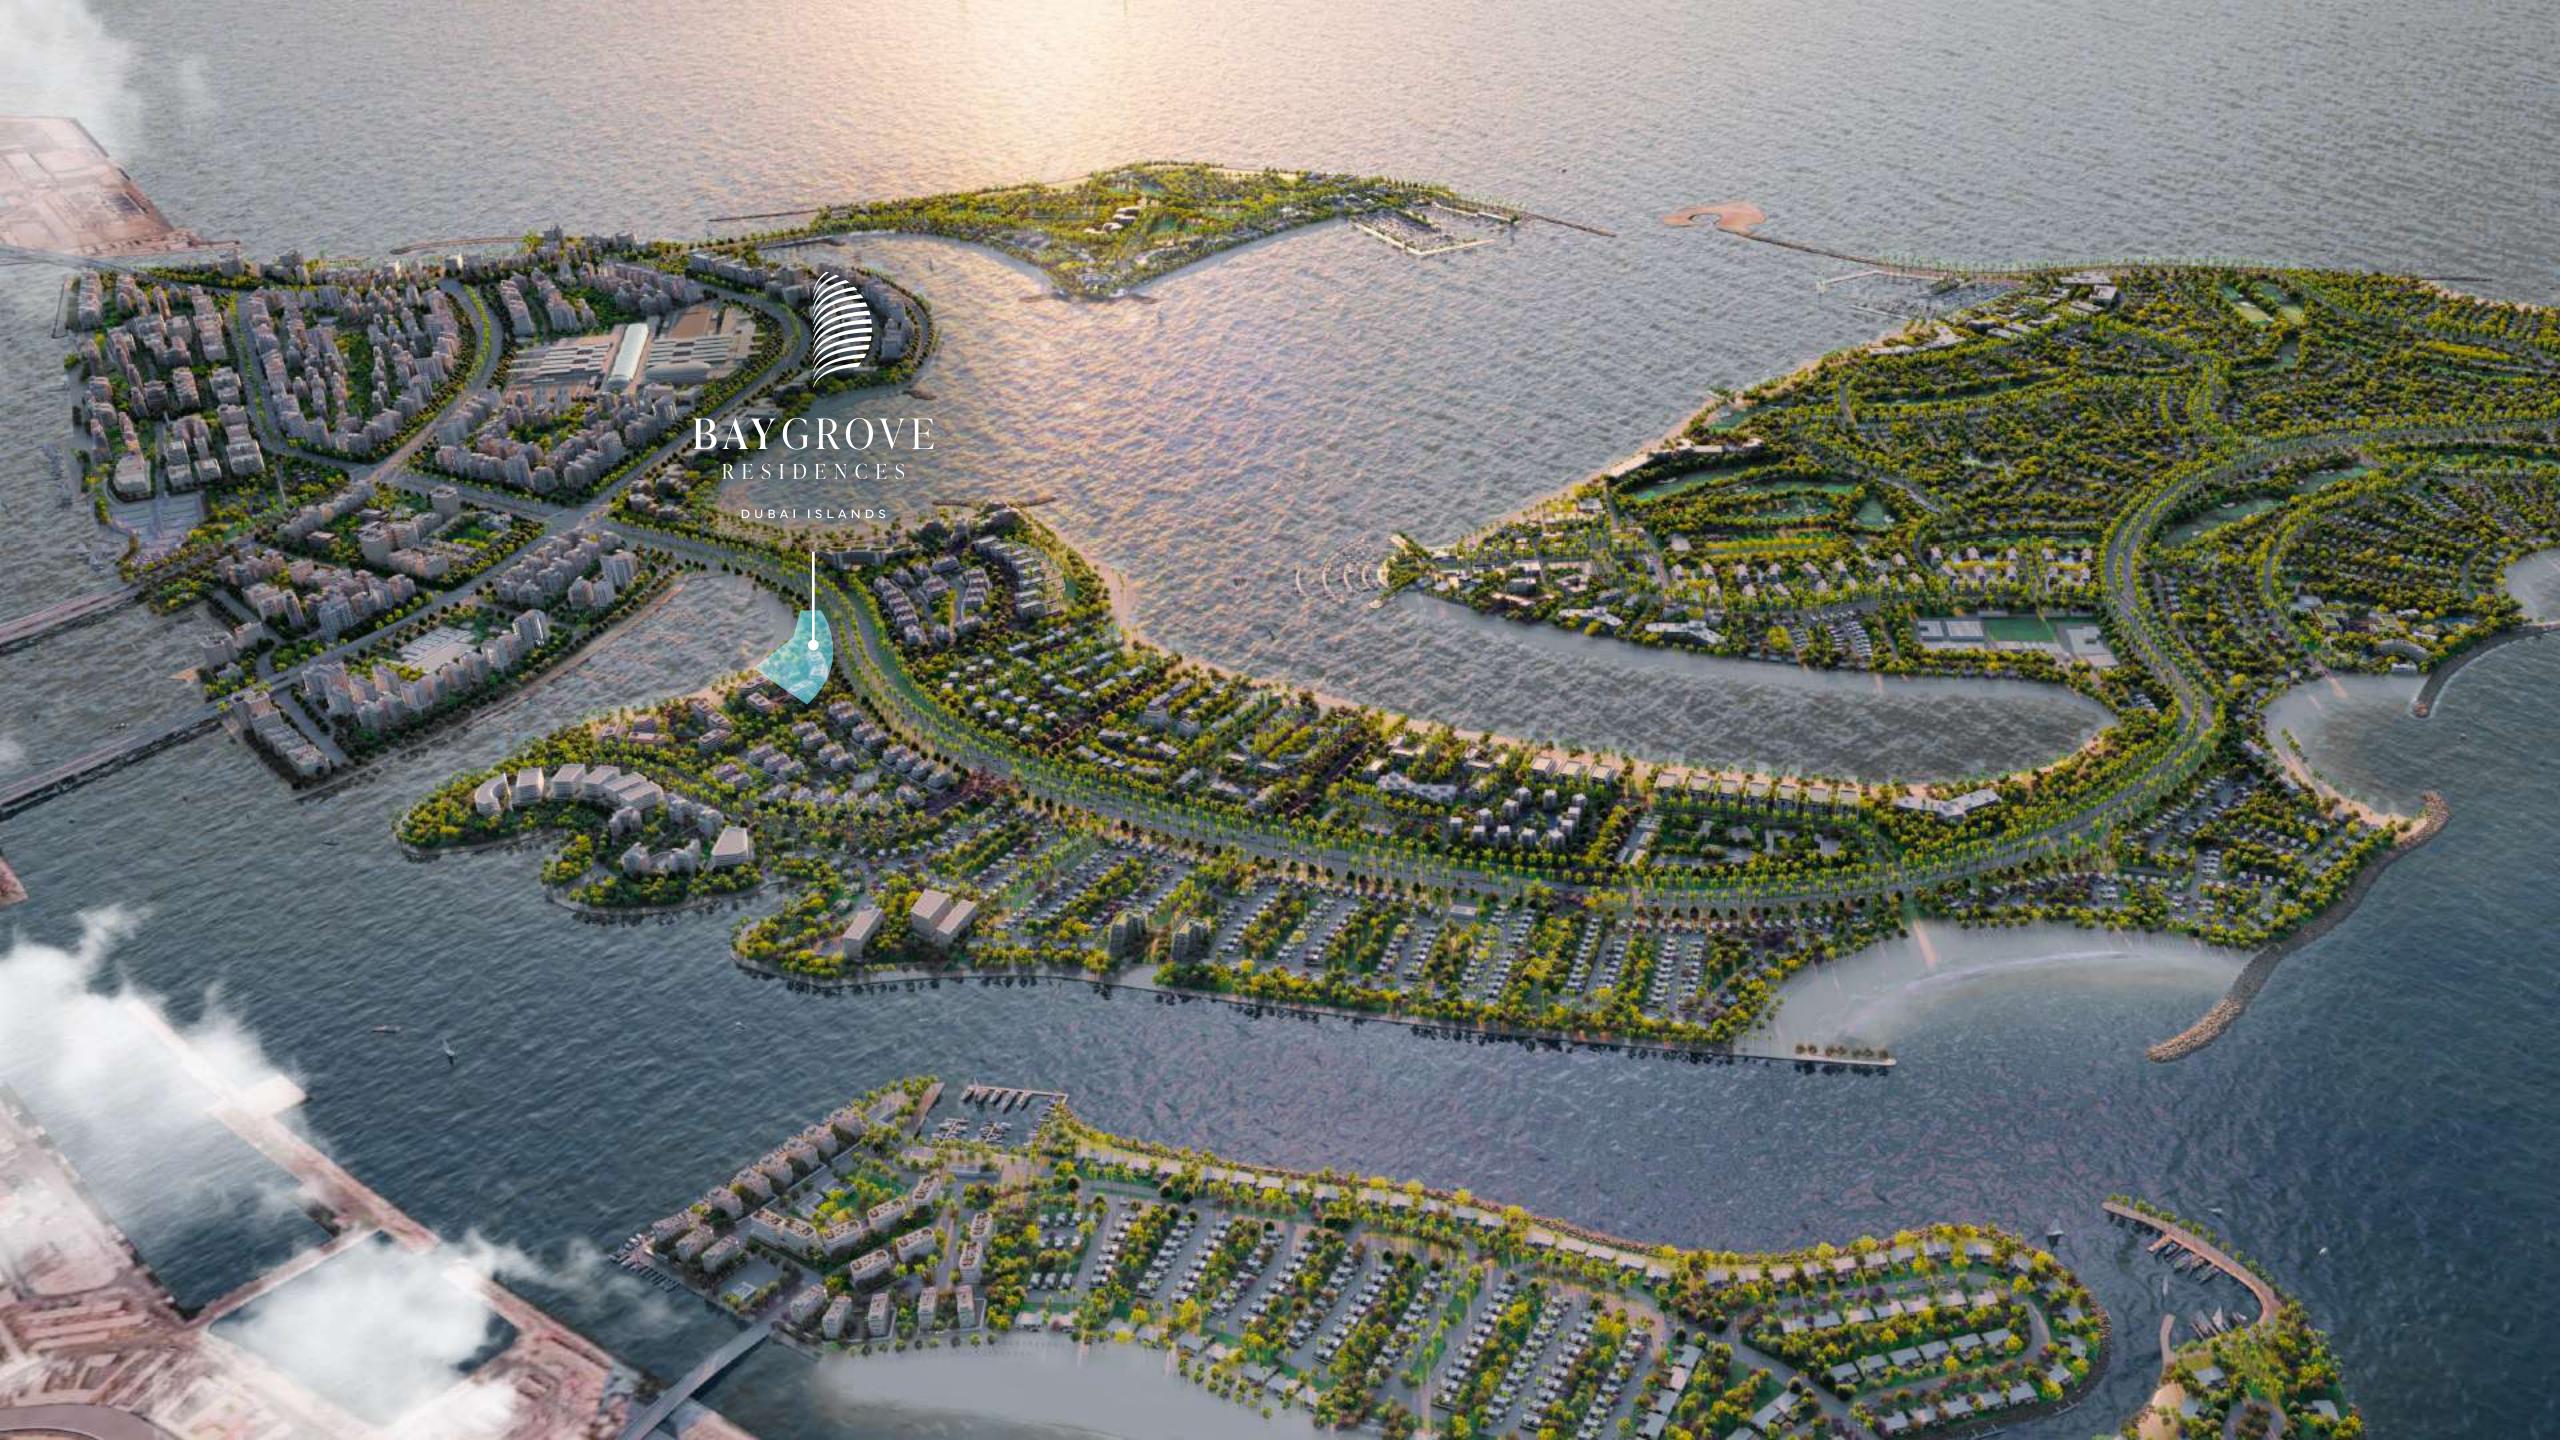

# MY-Rhythm

THE LOCATION

BAYGROVE RESIDENCES

DUBALISLANDS

**DUBALISLANDS** 

Discover the unique charm of Dubai Islands. A natural haven with modern influences.

Islands features more than 50 km of stunning waterfront homes, 20 km of beaches, and vast premium golf spaces.
With the new access bridge and Infinity bridge, this coastal oasis remains closely connected to the city's vibrant historic centre. With its beautiful landscape filled with parks and amenities tailored to experiences for all age groups, Dubai Islands has a unique charm that keeps you in touch with nature.

ISLAND B

At Island B, discover dazzling sea views and pristine shores, all within the sight of the city's lights.

Being one of the nearest to the mainland, Island B is designed for *various styles of beachfront living*, from waterfront strolls to exhilarating watersports. Island B is closely connected to Dubai's most iconic dining and entertainment locations.

## Scenic waterfront living.

Residences invite you to explore this *vibrant residential ecosystem*. Nestle into an elegant private retreat with beautiful apartments designed to accommodate both families and individuals alike. Residents can enjoy beautiful features like the boardwalk immersed in lush greenery and an exclusive raised ocean pool on the beachfront. Bay Grove Residences also offer a variety of *family-friendly entertainment*, including *play areas*, *verdant podium-level gardens*, *sunlit paths* for biking and walking, and *scenic sea views*. Fostering connections within this unique community has never felt simpler.