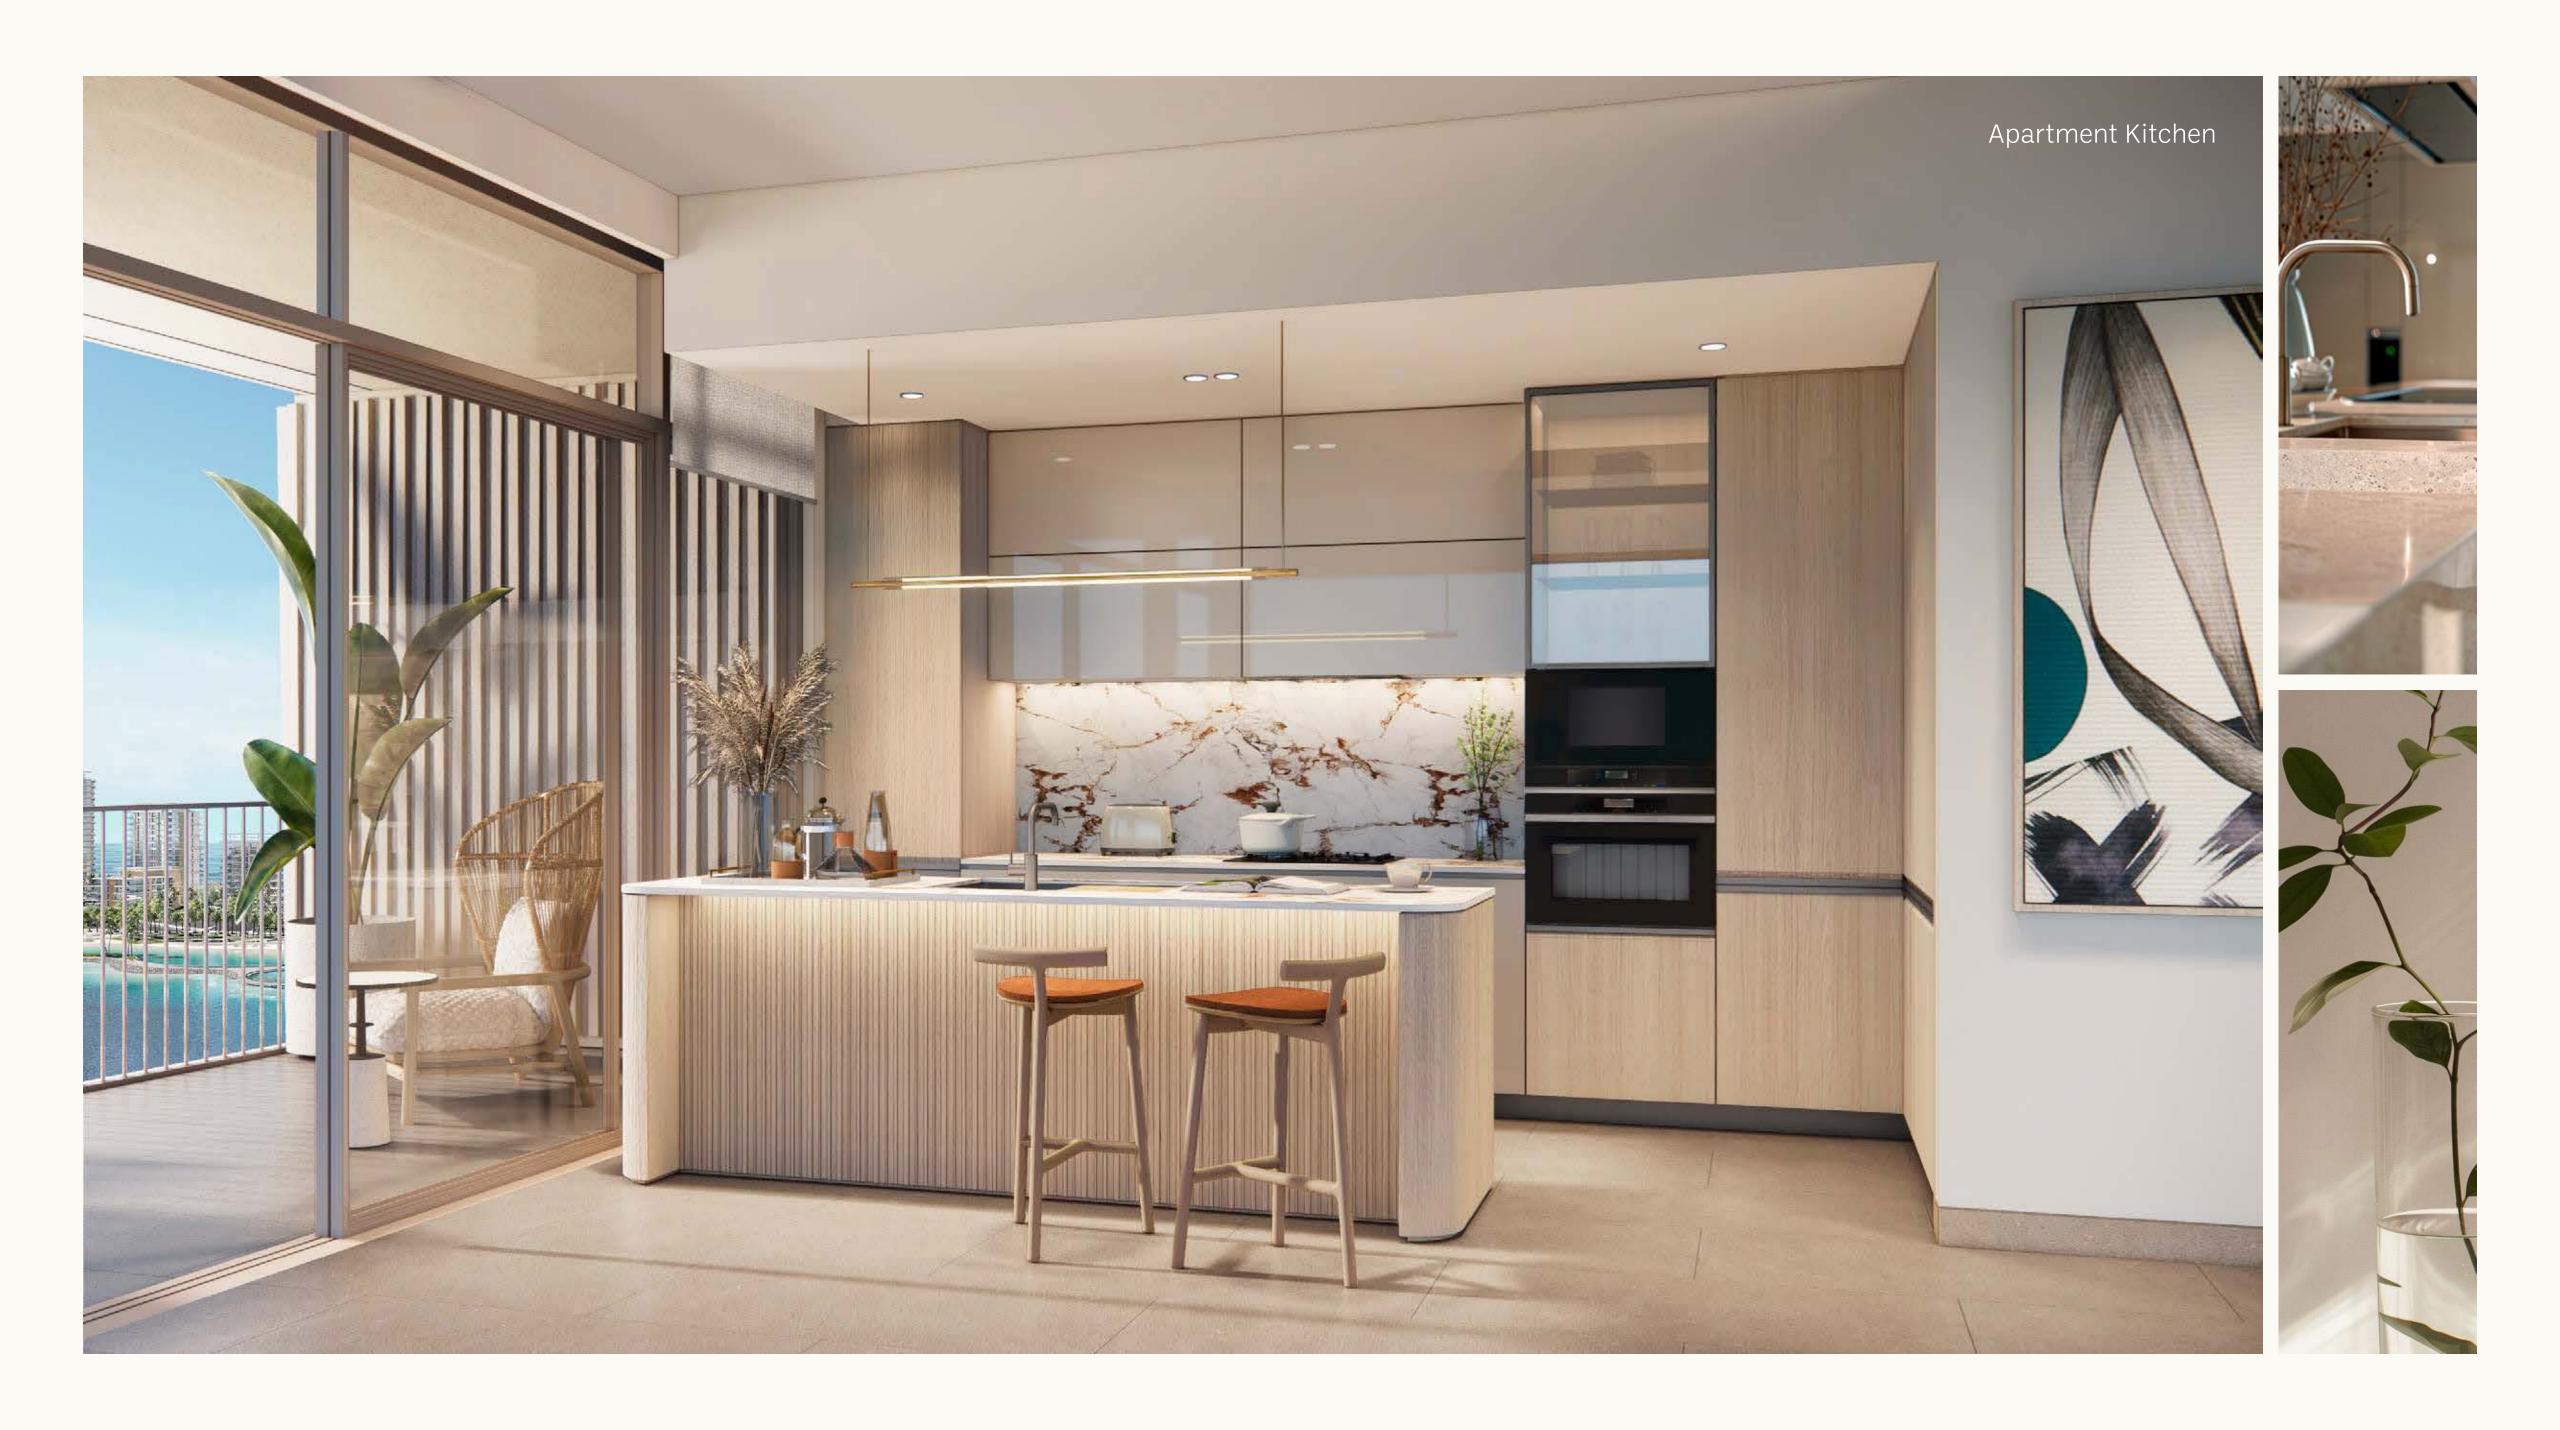

## Step into a world of refined elegance with ample living spaces.

Indulgent city views await you in our refined apartments, featuring ample living spaces and floor-to-ceiling windows that flood the rooms with natural light.

Enjoy a contemporary style with soft, soothing tones and warm, earthy wood grain accents. Elegant engineered stone countertops and carefully crafted lacquer cabinetry blend style and functionality, perfect for everyday meals and gourmet cooking.

Well-proportioned cabinetry provides plenty of pantry space, ensuring a seamless blend of aesthetics and practicality in your urban retreat.

INTERIORS