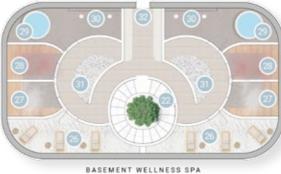

# Wellness Spa Wellness retreat at your doorstep

WELLNESS SPA

Salt Cave

S steam

- 17 KIDS POOL
- 18 FITNESS STUDIO
- 19 OUTDOOR YOGA DECK
- 20 FEMALE CHANGE ROOM
- 21 MALE CHANGE ROOM
- 22 ACCESS TO WELLNESS SPA
- 23 VISITOR PARKING
- 24 VEHICLE ENTRANCE
- 25 VEHICLE EXIT
- 26 SALT CAVE
- 27 STEAM ROOM
- 28 INFRARED SAUNA ROOM
- 29 PLUNGE POOL
- O AROMATHERAPY EXPERIENCE SHOWER
- 31 HYDROTHERAPY PATH WALK
- 32 ACCESS TO BASEMENT PARKING