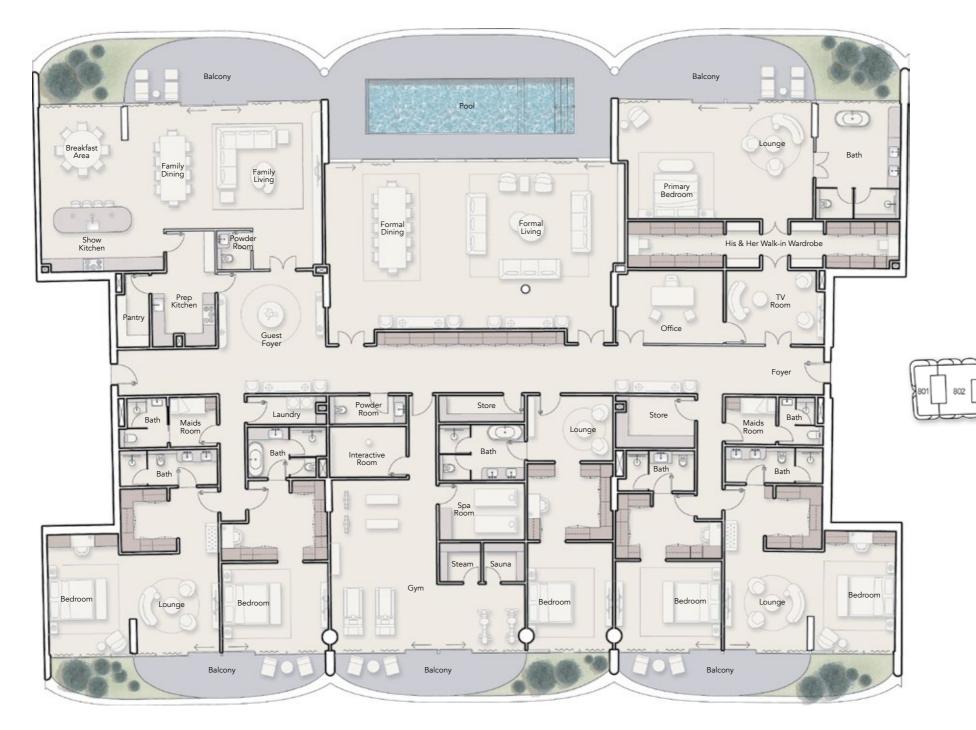

#### PRESIDENTIAL SUITE 6 BEDROOM DUAL ASPECT

| Internal Living Area | Outdoor Living Area | Total Living Area |
|----------------------|---------------------|-------------------|
| 9917.32 sq.ft        | 1852.79 sq.ft       | 11770.11 sq.ft    |

Lower Level

Total Living Area

N

5352.35 sq.ft

Lower Level

Upper Level

Lower Level

Total Living Area 9917.32 sq.ft

1<sup>st</sup> Floor

Upper Level