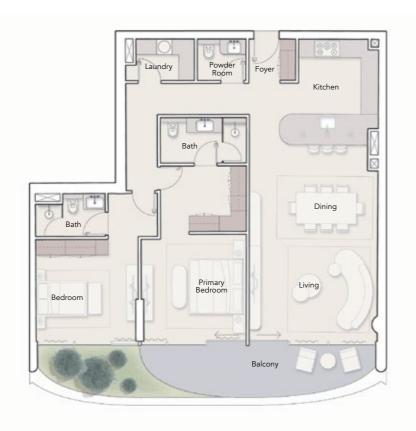

### Floor Plans

2 BEDROOM SINGLE ASPECT TYPE A

| Internal Living Area | Outdoor Living Area | Total Living Area | Internal Living Area | Outdoor Living Area |
|----------------------|---------------------|-------------------|----------------------|---------------------|
| 1895.42 sq.ft        | 153.82 sq.ft        | 2049.23           | 1519.22 sq.ft        | 266.62 sq.ft        |

2 BEDROOM SINGLE ASPECT TYPE B

2 BEDROOM SINGLE ASPECT TYPE C

| Internal Living Area | Outdoor Living Area | Total Living Area | Internal Living Area | Outdoor Living Area |
|----------------------|---------------------|-------------------|----------------------|---------------------|
| 1470.78 sq.ft        | 171.47 sq.ft        | 1642.25 sq.ft     | 1665.28 sq.ft        | 261.67 sq.ft        |