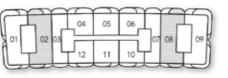

| 1   | <sup>st</sup> Flo | or  |                          |
|-----|-------------------|-----|--------------------------|
| G03 | G04               | 605 | G08<br>102<br>G07<br>G07 |

Total Living Area 1785.84 sq.ft