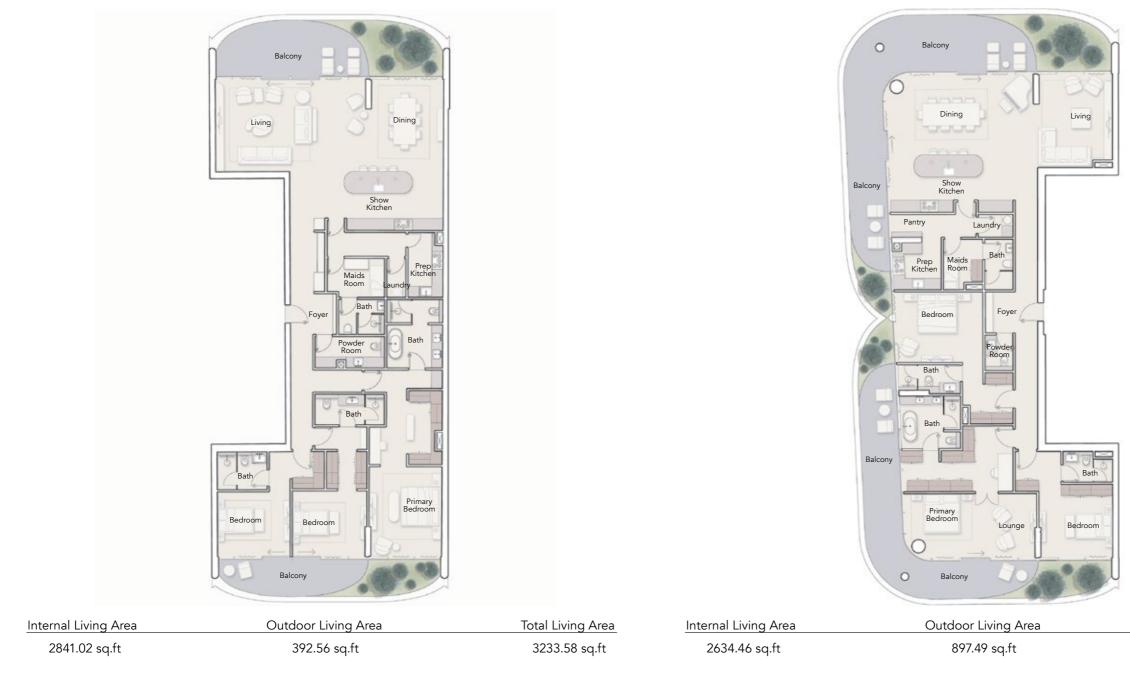

#### 4 BEDROOM DUPLEX

#### **4 BEDROOM DUPLEX** CORNER UNIT

| Internal Living Area | Outdoor Living Area | Total Living Area | Internal Living Area | Outdoor Living Area |
|----------------------|---------------------|-------------------|----------------------|---------------------|
| 3909.45 sq.ft        | 2230.28 sq.ft       | 6139.73 sq.ft     | 4207.29 sq.ft        | 5710.03 sq.ft       |

Lower Level

Upper Level

Lower Level

Total Living Area 9917.32 sq.ft

1<sup>st</sup> Floor

Upper Level