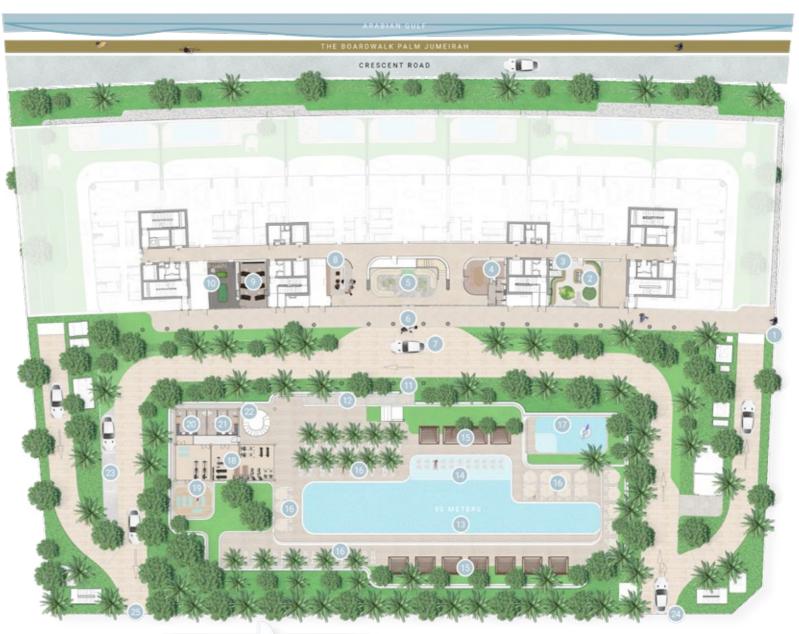

### Amenities Plans

#### GROUND FLOOR AMENITIES PLAN

- MAIN ENTRANCE
  KIDS PLAY AREA
  KIDS BATHROOM
  MEETING ROOM
  LOBBY LOUNGE
  LOBBY ENTRANCE
  DROP-OFF AREA
  LOBBY RECEPTION
- 09 CINEMA ROOM
- 10 GAMES ROOM
- ACCESS TO THE POOL TERRACE
- 12 FEATURE STAIRCASE
- 13 OLYMPIC SIZE POOL
- 14 BAJA SHELF
- 15 CABANAS
- 16 SUN LOUNGERS' AREA

- 17 KIDS POOL
- 18 FITNESS STUDIO
- 19 OUTDOOR YOGA DECK
- 20 FEMALE CHANGE ROOM
- 21 MALE CHANGE ROOM
- 22 ACCESS TO WELLNESS SPA
- 23 VISITOR PARKING
- 24 VEHICLE ENTRANCE
- 25 VEHICLE EXIT
- 26 SALT CAVE
- 27 STEAM ROOM
- 28 INFRARED SAUNA ROOM
- 29 PLUNGE POOL
- O AROMATHERAPY EXPERIENCE SHOWER
- 31 HYDROTHERAPY PATH WALK
- 32 ACCESS TO BASEMENT PARKING