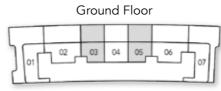

| 1   | <sup>st</sup> Flo | or  |                          |
|-----|-------------------|-----|--------------------------|
| G03 | G04               | 605 | G08<br>102<br>G07<br>G07 |

Total Living Area 1785.84 sq.ft