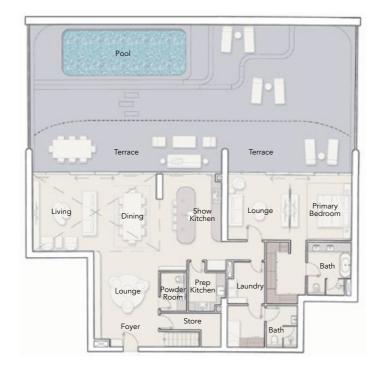

Lower Level

Balcony

Dining

Show Kitchen

2.8

Bath

Bedroom

0

Living

Prep Kitchen Laundry

Maids Room

Bath

Powder Room

Bath

Primary Bedroom

Foyer

Total Living Area 4213.85 sq.ft