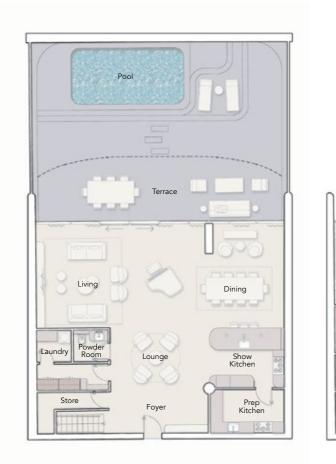

Lower Level

Balcony

Dining

Show Kitchen

2.8

Bath

Bedroom

0

Living

Prep Kitchen Laundry

Maids Room

Bath

Powder Room

Bath

Primary Bedroom

Foyer

Total Living Area 4213.85 sq.ft