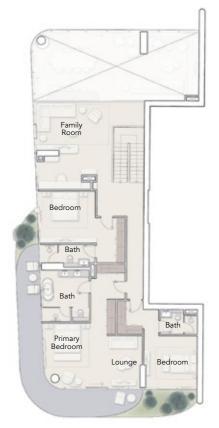

#### 4 BEDROOM DUAL ASPECT

| 0       | 0° (           | <u>o</u> m' ,      |
|---------|----------------|--------------------|
| Bedroom | Bedroom        | Primary<br>Bedroom |
| Bath    | Bath           |                    |
| Bath    | Family<br>Room | Bath B             |

| Internal Living Area | Outdoor Living Area | Total Living Area | Internal Living Area |  |
|----------------------|---------------------|-------------------|----------------------|--|
| 3325.94 sq.ft        | 1443.98 sq.ft       | 4769.91 sq.ft     | 4720.83 sq.ft        |  |