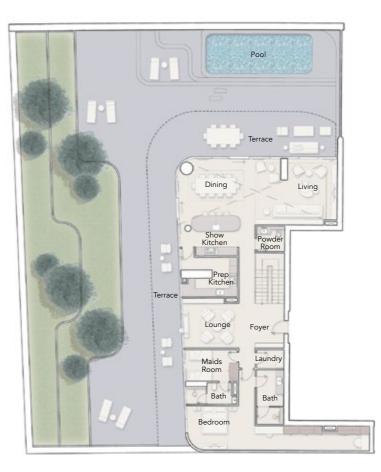

Lower Level

Balcony

Dining

Show Kitchen

2.8

Bath

Bedroom

0

Living

Prep Kitchen Laundry

Maids Room

Bath

Powder Room

Bath

Primary Bedroom

Foyer

Total Living Area 4213.85 sq.ft