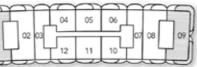

2<sup>nd</sup> Floor - 7<sup>th</sup> Floor

| 300     | $\sim$ |    |    |    |   |    |     |  |
|---------|--------|----|----|----|---|----|-----|--|
| Ц.      |        | 04 | 05 | %  | 5 |    | 57  |  |
| °' 🖵 °° | ľ      | 12 | 11 | 10 |   | ۴L | ]°° |  |
| 212     |        |    |    |    | - |    | e   |  |

2<sup>nd</sup> Floor - 7<sup>th</sup> Floor

Total Living Area 1926.95 sq.ft