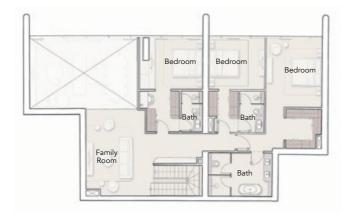

#### 4 BEDROOM DUAL ASPECT

| 0       | 0° (           | <u>o</u> m' ,      |
|---------|----------------|--------------------|
| Bedroom | Bedroom        | Primary<br>Bedroom |
| Bath    | Bath           |                    |
| Bath    | Family<br>Room | Bath B             |

| Internal Living Area | Outdoor Living Area | Total Living Area | Internal Living Area |  |
|----------------------|---------------------|-------------------|----------------------|--|
| 3325.94 sq.ft        | 1443.98 sq.ft       | 4769.91 sq.ft     | 4720.83 sq.ft        |  |