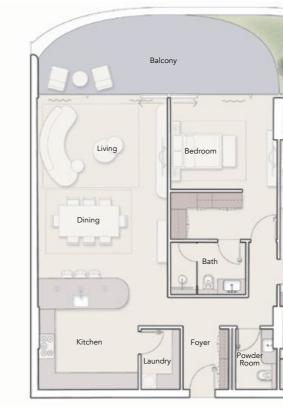

### Floor Plans

2 BEDROOM SINGLE ASPECT TYPE A

| Internal Living Area | Outdoor Living Area | Total Living Area | Internal Living Area | Outdoor Living Area |
|----------------------|---------------------|-------------------|----------------------|---------------------|
| 1895.42 sq.ft        | 153.82 sq.ft        | 2049.23           | 1519.22 sq.ft        | 266.62 sq.ft        |

2 BEDROOM SINGLE ASPECT TYPE B

2 BEDROOM SINGLE ASPECT TYPE C

| Internal Living Area | Outdoor Living Area | Total Living Area | Internal Living Area | Outdoor Living Area |
|----------------------|---------------------|-------------------|----------------------|---------------------|
| 1470.78 sq.ft        | 171.47 sq.ft        | 1642.25 sq.ft     | 1665.28 sq.ft        | 261.67 sq.ft        |