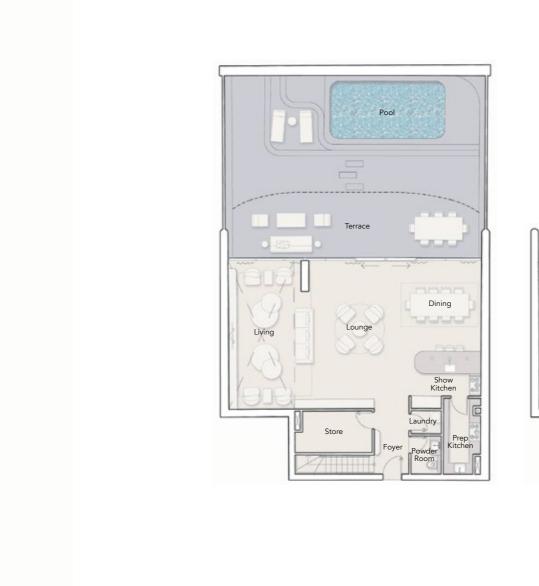

### Floor Plans

2 BEDROOM SINGLE ASPECT TYPE A

| Internal Living Area | Outdoor Living Area | Total Living Area | Internal Living Area | Outdoor Living Area |
|----------------------|---------------------|-------------------|----------------------|---------------------|
| 1895.42 sq.ft        | 153.82 sq.ft        | 2049.23           | 1519.22 sq.ft        | 266.62 sq.ft        |

| 1   | <sup>st</sup> Flo | or  |                          |
|-----|-------------------|-----|--------------------------|
| G03 | G04               | 605 | G08<br>102<br>G07<br>G07 |

Total Living Area 1785.84 sq.ft

2 BEDROOM SINGLE ASPECT TYPE B

2 BEDROOM SINGLE ASPECT TYPE C

| Internal Living Area | Outdoor Living Area | Total Living Area | Internal Living Area | Outdoor Living Area |
|----------------------|---------------------|-------------------|----------------------|---------------------|
| 1470.78 sq.ft        | 171.47 sq.ft        | 1642.25 sq.ft     | 1665.28 sq.ft        | 261.67 sq.ft        |