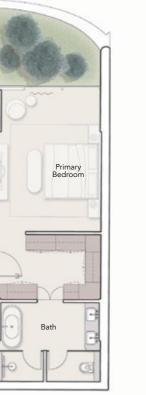

### Floor Plans

2 BEDROOM SINGLE ASPECT TYPE A

| Internal Living Area | Outdoor Living Area | Total Living Area | Internal Living Area | Outdoor Living Area |
|----------------------|---------------------|-------------------|----------------------|---------------------|
| 1895.42 sq.ft        | 153.82 sq.ft        | 2049.23           | 1519.22 sq.ft        | 266.62 sq.ft        |

2 BEDROOM SINGLE ASPECT TYPE B

2 BEDROOM SINGLE ASPECT TYPE C

| Internal Living Area | Outdoor Living Area | Total Living Area | Internal Living Area | Outdoor Living Area |
|----------------------|---------------------|-------------------|----------------------|---------------------|
| 1470.78 sq.ft        | 171.47 sq.ft        | 1642.25 sq.ft     | 1665.28 sq.ft        | 261.67 sq.ft        |