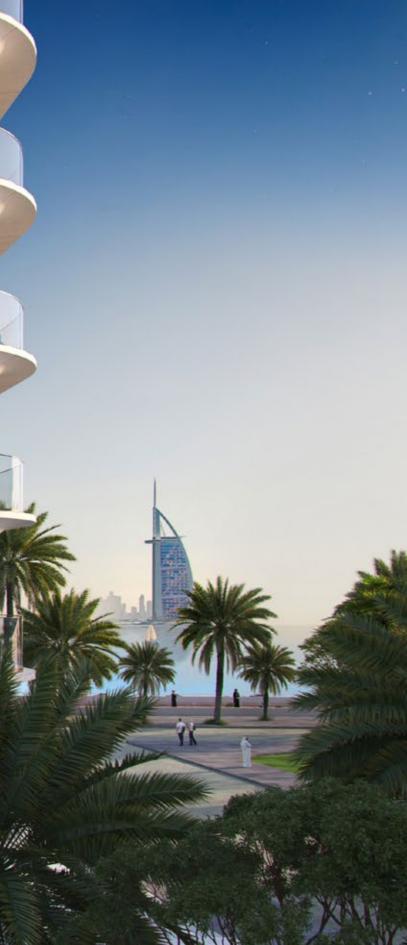

## A continuation of a design legacy on the Palm's Northeastern Crescent

Palm Jumeirah embodies a modern era of leisure and innovation. Yet through its relationship with the sea, it is forever linked to Dubai's maritime heritage by 17 fronds and a crescent-shaped outer beach reconnecting the city with the restorative effects of the ocean.

Far more than an island, The Palm is a true marvel of engineering symbolistic of the region's yearning for individualism and modernization.