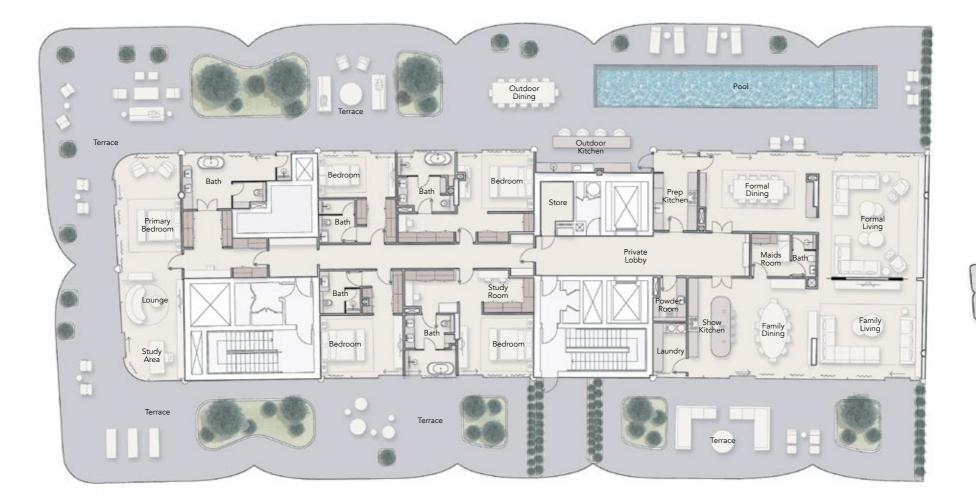

#### PENTHOUSE 5 BEDROOM CORNER ASPECT

| Internal Living Area | Outdoor Living Area | Total Living Area |
|----------------------|---------------------|-------------------|
| 5952.97 sq.ft        | 8083.90 sq.ft       | 14036.88 sq.ft    |