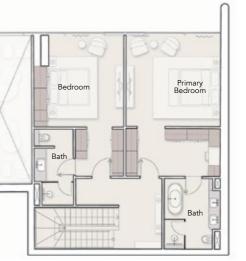

#### 2 BEDROOM DUAL ASPECT

#### 2 BEDROOM DUPLEX

| Internal Living Area | Outdoor Living Area | Total Living Area | Internal Living Area | Outdoor Living Area |
|----------------------|---------------------|-------------------|----------------------|---------------------|
| 1879.27 sq.ft        | 238.96 sq.ft        | 2118.23 sq.ft     | 2770.41 sq.ft        | 1443.44 sq.ft       |