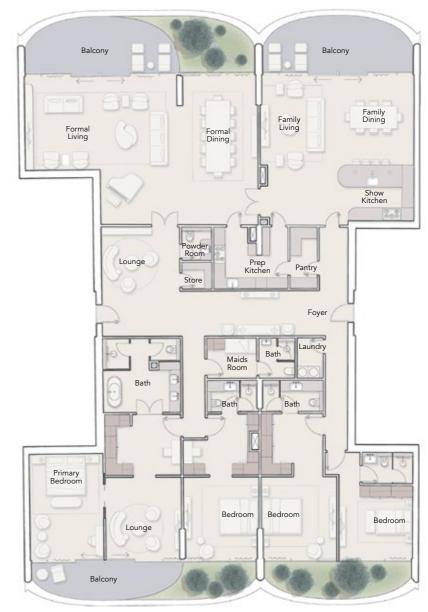

Lower Level

Balcony

Dining

Show Kitchen

2.8

Bath

Bedroom

0

Living

Prep Kitchen Laundry

Maids Room

Bath

Powder Room

Bath

Primary Bedroom

Foyer

Total Living Area 4213.85 sq.ft