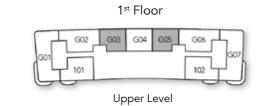

2<sup>nd</sup> Floor - 7<sup>th</sup> Floor

| 300     | $\sim$ |    |    |    |   |    |     |  |
|---------|--------|----|----|----|---|----|-----|--|
| Ц.      |        | 04 | 05 | %  | 5 |    | 57  |  |
| °' 🖵 °° | ľ      | 12 | 11 | 10 |   | ۴L | ]°° |  |
| 212     |        |    |    |    | - |    | e   |  |

2<sup>nd</sup> Floor - 7<sup>th</sup> Floor

Total Living Area 1926.95 sq.ft