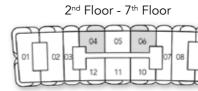

2<sup>nd</sup> Floor - 7<sup>th</sup> Floor

| 300     | $\sim$ |    |    |    |   |    |     |  |
|---------|--------|----|----|----|---|----|-----|--|
| Ц.      |        | 04 | 05 | %  | 5 |    | 57  |  |
| °' 🖵 °° | ľ      | 12 | 11 | 10 |   | ۴L | ]°° |  |
| 212     |        |    |    |    | - |    | e   |  |

2<sup>nd</sup> Floor - 7<sup>th</sup> Floor

Total Living Area 1926.95 sq.ft