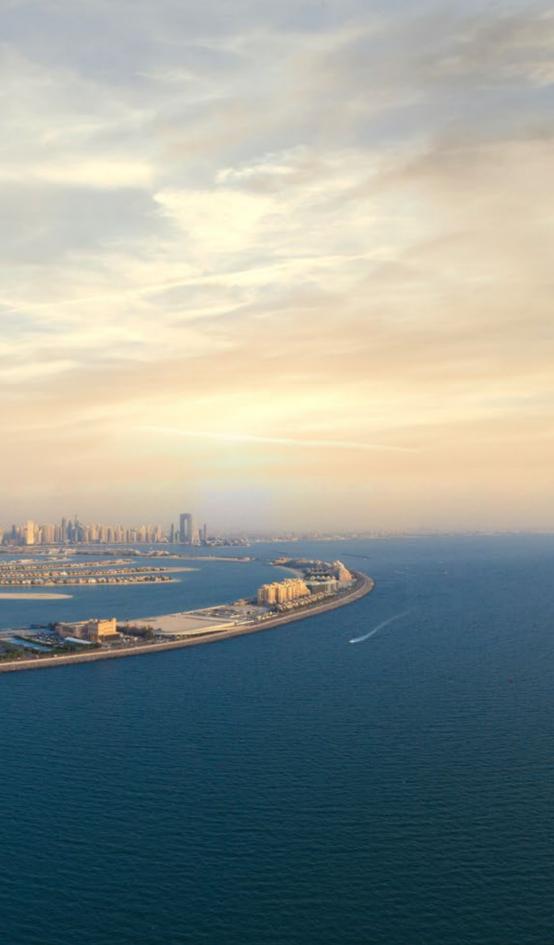

## A continuation of a design legacy on the Palm's Northeastern Crescent

Palm Jumeirah embodies a modern era of leisure and innovation. Yet through its relationship with the sea, it is forever linked to Dubai's maritime heritage by 17 fronds and a crescent-shaped outer beach reconnecting the city with the restorative effects of the ocean.

Far more than an island, The Palm is a true marvel of engineering symbolistic of the region's yearning for individualism and modernization.