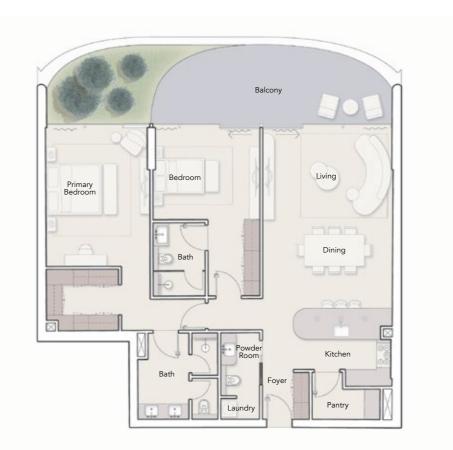

2 BEDROOM SINGLE ASPECT TYPE B

2 BEDROOM SINGLE ASPECT TYPE C

| Internal Living Area | Outdoor Living Area | Total Living Area | Internal Living Area | Outdoor Living Area |
|----------------------|---------------------|-------------------|----------------------|---------------------|
| 1470.78 sq.ft        | 171.47 sq.ft        | 1642.25 sq.ft     | 1665.28 sq.ft        | 261.67 sq.ft        |

2<sup>nd</sup> Floor - 7<sup>th</sup> Floor

| 300     | $\sim$ |    |    |    |   |    |     |  |
|---------|--------|----|----|----|---|----|-----|--|
| Ц.      |        | 04 | 05 | %  | 5 |    | 57  |  |
| °' 🖵 °° | ľ      | 12 | 11 | 10 |   | ۴L | ]°° |  |
| 212     |        |    |    |    | - |    | e   |  |

2<sup>nd</sup> Floor - 7<sup>th</sup> Floor

Total Living Area 1926.95 sq.ft