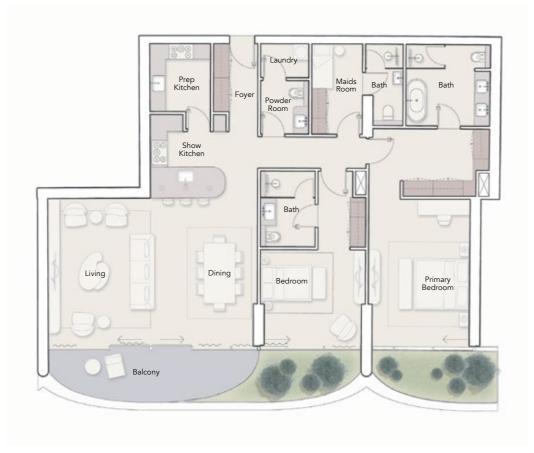

Lower Level

Balcony

Dining

Show Kitchen

2.8

Bath

Bedroom

0

Living

Prep Kitchen Laundry

Maids Room

Bath

Powder Room

Bath

Primary Bedroom

Foyer

Total Living Area 4213.85 sq.ft