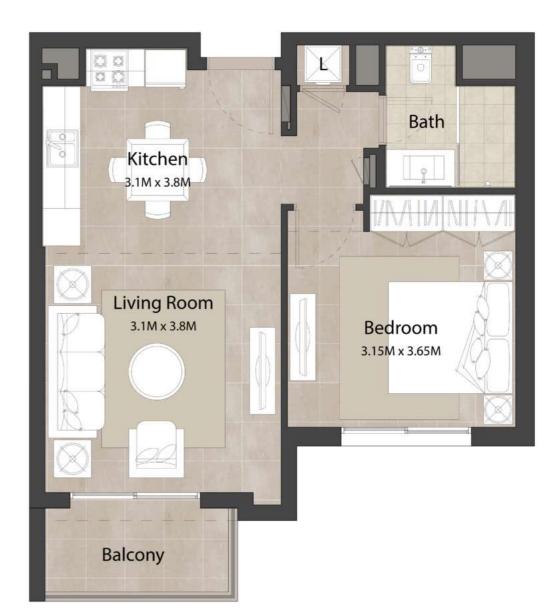

### **1 BEDROOM** Unit Type A

| AREA                | MIN                       | MAX                       |
|---------------------|---------------------------|---------------------------|
| SUITE               | 52.70 Sq.m / 567.26 Sq.ft | 52.70 Sq.m / 567.26 Sq.ft |
| BALCONY             | 5.24 Sq.m / 56.40 Sq.ft   | 5.24 Sq.m / 56.40 Sq.ft   |
| TOTAL BUILT-UP AREA | 57.94 Sq.m / 623.66 Sq.ft | 57.94 Sq.m / 623.66 Sq.ft |