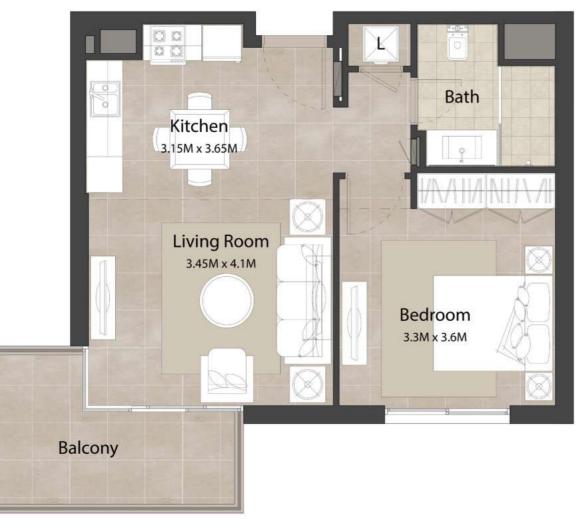

## 1 BEDROOM

Unit Type B

| AREA                | MIN                       | МАХ                       |
|---------------------|---------------------------|---------------------------|
| SUITE               | 51.65 Sq.m / 555.96 Sq.ft | 51.65 Sq.m / 555.96 Sq.ft |
| BALCONY             | 8.66 Sq.m / 93.22 Sq.ft   | 8.66 Sq.m / 93.22 Sq.ft   |
| TOTAL BUILT-UP AREA | 60.31 Sq.m / 649.17 Sq.ft | 60.31 Sq.m / 649.17 Sq.ft |