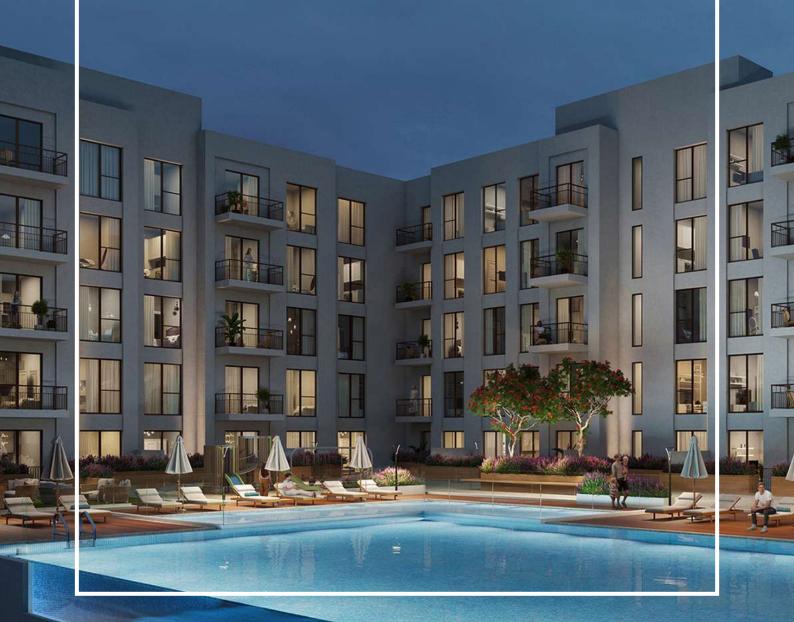

# ABOUT ASCOT Residences

Your home is like life itself, alive and vital. Every square inch of it reflects your personality. And your apartment at ASCOT Residences fits neatly into what you have in mind.

ASCOT RESIDENCES

> Living and dining areas offer abundant natural light. Bedrooms are furnished with glazed porcelain floors with in-built wardrobes whereas master bedrooms have an en-suite bathroom.

The modern day kitchen layouts entail scratch and stain proof prep counters, overhead cabinets and glazed porcelain tile flooring.