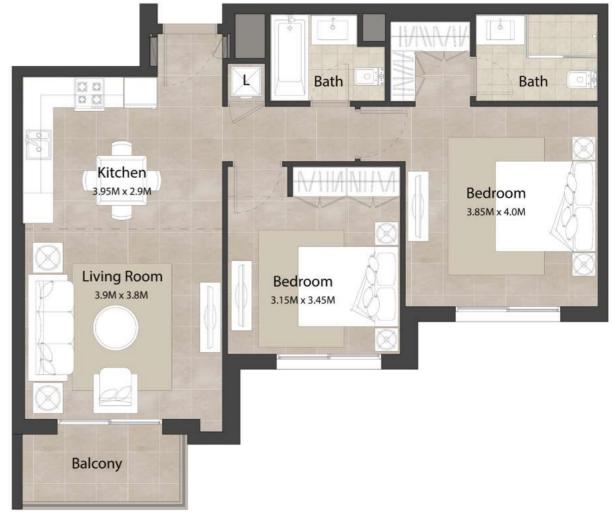

### 2 BEDROOM Unit Type A

 AREA
 MIN

 SUITE
 78.77 Sq.m / 847.87 Sq.ft

 BALCONY
 4.90 Sq.m / 52.74 Sq.ft

 TOTAL BUILT-UP AREA
 84.23 Sq.m / 906.64 Sq.ft

\*Balcony sizes vary

\*Balcony sizes vary

| МАХ                       |  |
|---------------------------|--|
| 79.55 Sq.m / 856.27 Sq.ft |  |
| 5.46 Sq.m / 58.77 Sq.ft   |  |
| 84.45 Sq.m / 909.01 Sq.ft |  |