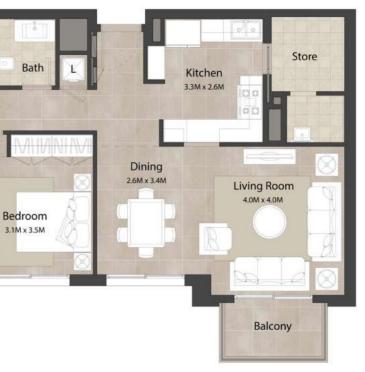

### **1 BEDROOM** Unit Type A

| AREA                | MIN                       | MAX                       |
|---------------------|---------------------------|---------------------------|
| SUITE               | 52.70 Sq.m / 567.26 Sq.ft | 52.70 Sq.m / 567.26 Sq.ft |
| BALCONY             | 5.24 Sq.m / 56.40 Sq.ft   | 5.24 Sq.m / 56.40 Sq.ft   |
| TOTAL BUILT-UP AREA | 57.94 Sq.m / 623.66 Sq.ft | 57.94 Sq.m / 623.66 Sq.ft |

\*Balcony sizes vary

#### Disclaimer

1. All room dimensions are in metric and measured to structural elements and exclude wall finishes and construction tolerances. 2. All dimensions have been provided by our consultant architects. 3. All materials, dimensions, drawings features and amenities are approximate at the time of printing. 4. Actual area may vary from stated area. Drawings not to scale E&EO. The developer reserves the right tomake revisions to the floor plans and any features, materials, dimensions, drawings and amenities mentioned in this brochure without notice.