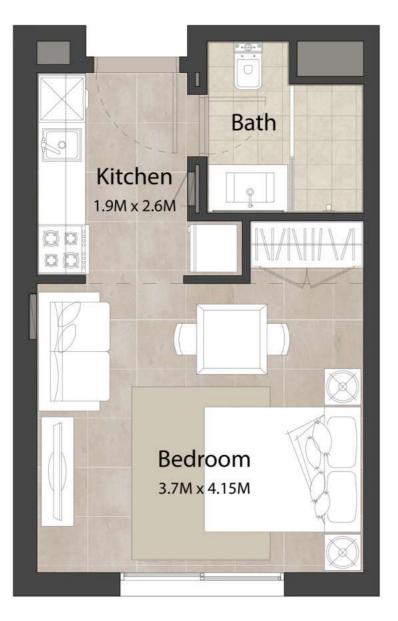

### **STUDIO** Unit Type A

Disclaimer

| AREA                | MIN                       | MAX                       |
|---------------------|---------------------------|---------------------------|
| SUITE               | 29.53 Sq.m / 317.86 Sq.ft | 29.53 Sq.m / 317.86 Sq.ft |
| TOTAL BUILT-UP AREA | 29.53 Sq.m / 317.86 Sq.ft | 29.53 Sq.m / 317.86 Sq.ft |