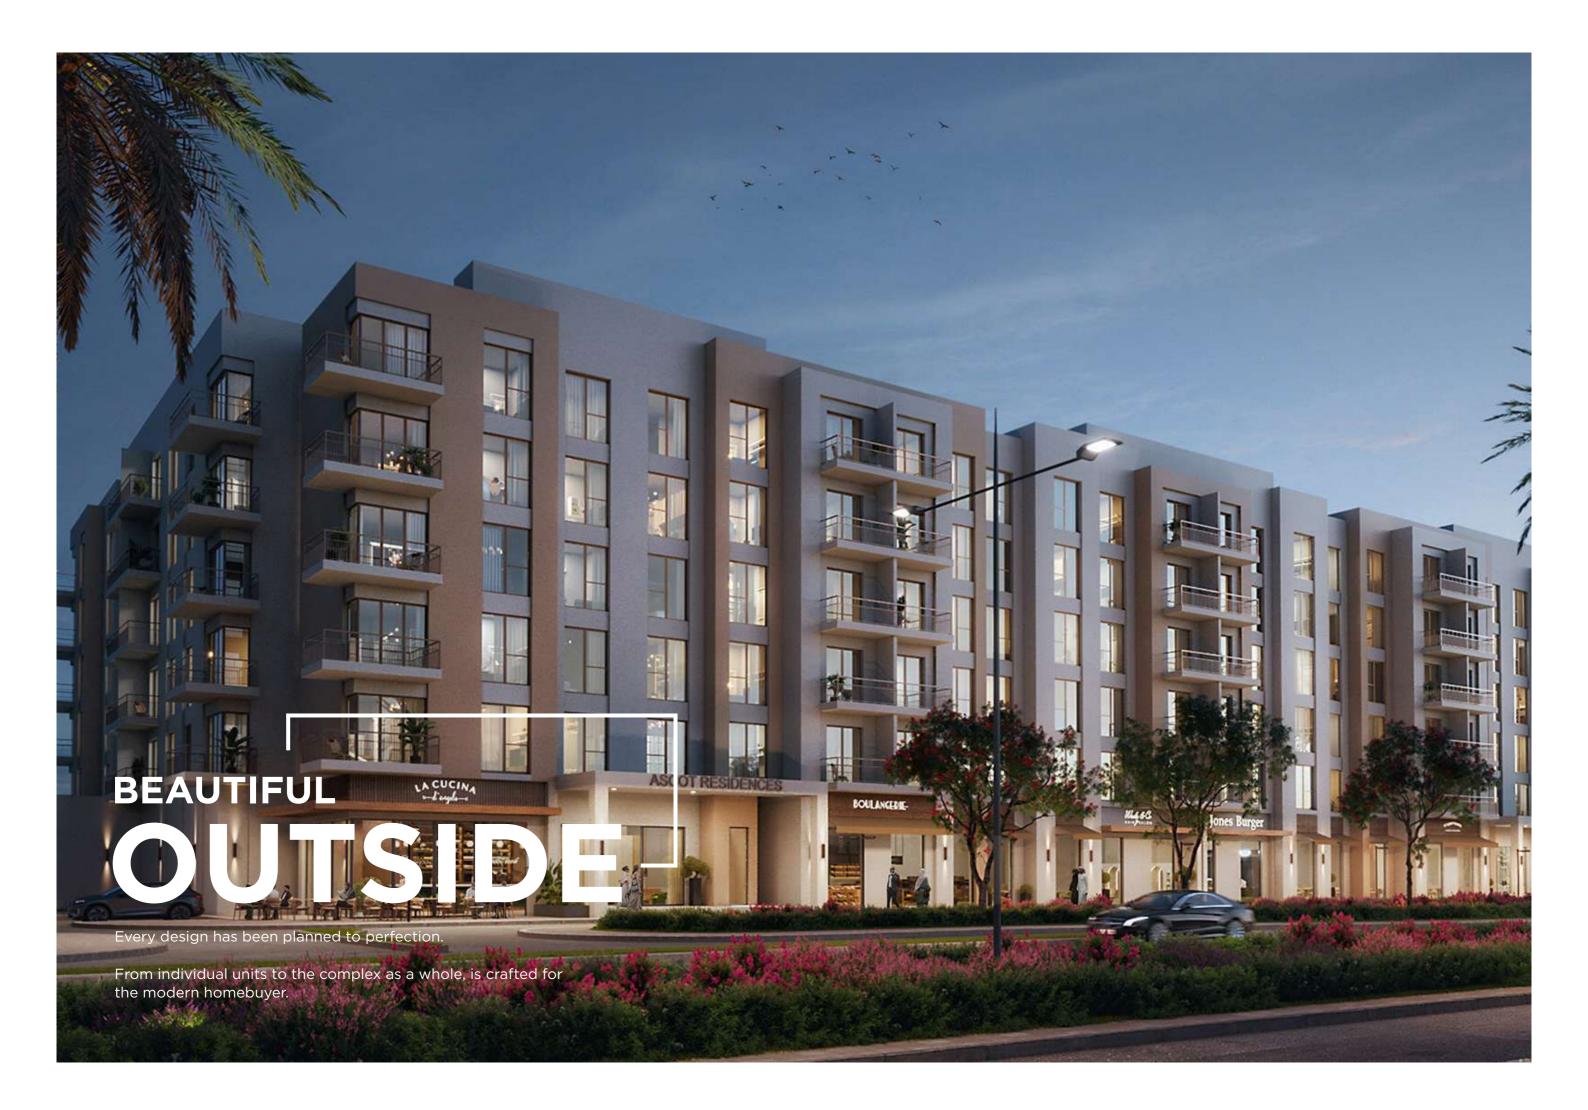

ASCOT RESIDENCES

> Living and dining areas offer abundant natural light. Bedrooms are furnished with glazed porcelain floors with in-built wardrobes whereas master bedrooms have an en-suite bathroom.

The modern day kitchen layouts entail scratch and stain proof prep counters, overhead cabinets and glazed porcelain tile flooring.