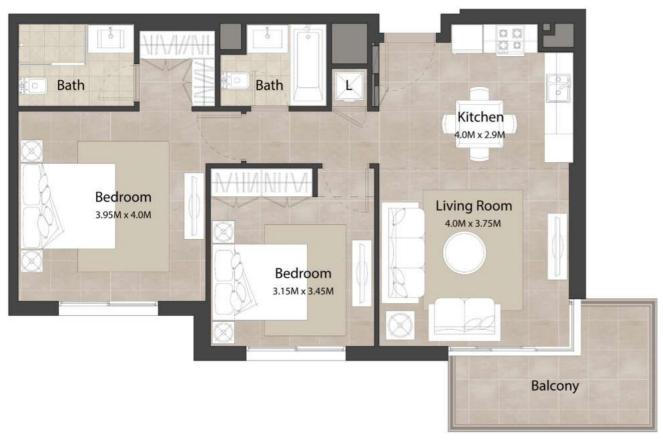

## 1 BEDROOM

Unit Type B

| AREA                | MIN                       | МАХ                       |
|---------------------|---------------------------|---------------------------|
| SUITE               | 51.65 Sq.m / 555.96 Sq.ft | 51.65 Sq.m / 555.96 Sq.ft |
| BALCONY             | 8.66 Sq.m / 93.22 Sq.ft   | 8.66 Sq.m / 93.22 Sq.ft   |
| TOTAL BUILT-UP AREA | 60.31 Sq.m / 649.17 Sq.ft | 60.31 Sq.m / 649.17 Sq.ft |

\*Balcony sizes vary

#### Disclaimer

1. All room dimensions are in metric and measured to structural elements and exclude wall finishes and construction tolerances. 2. All dimensions have been provided by our consultant architects. 3. All materials, dimensions, drawings features and amenities are approximate at the time of printing. 4. Actual area may vary from stated area. Drawings not to scale E&EO. The developer reserves the right tomake revisions to the floor plans and any features, materials, dimensions, drawings and amenities mentioned in this brochure without notice.