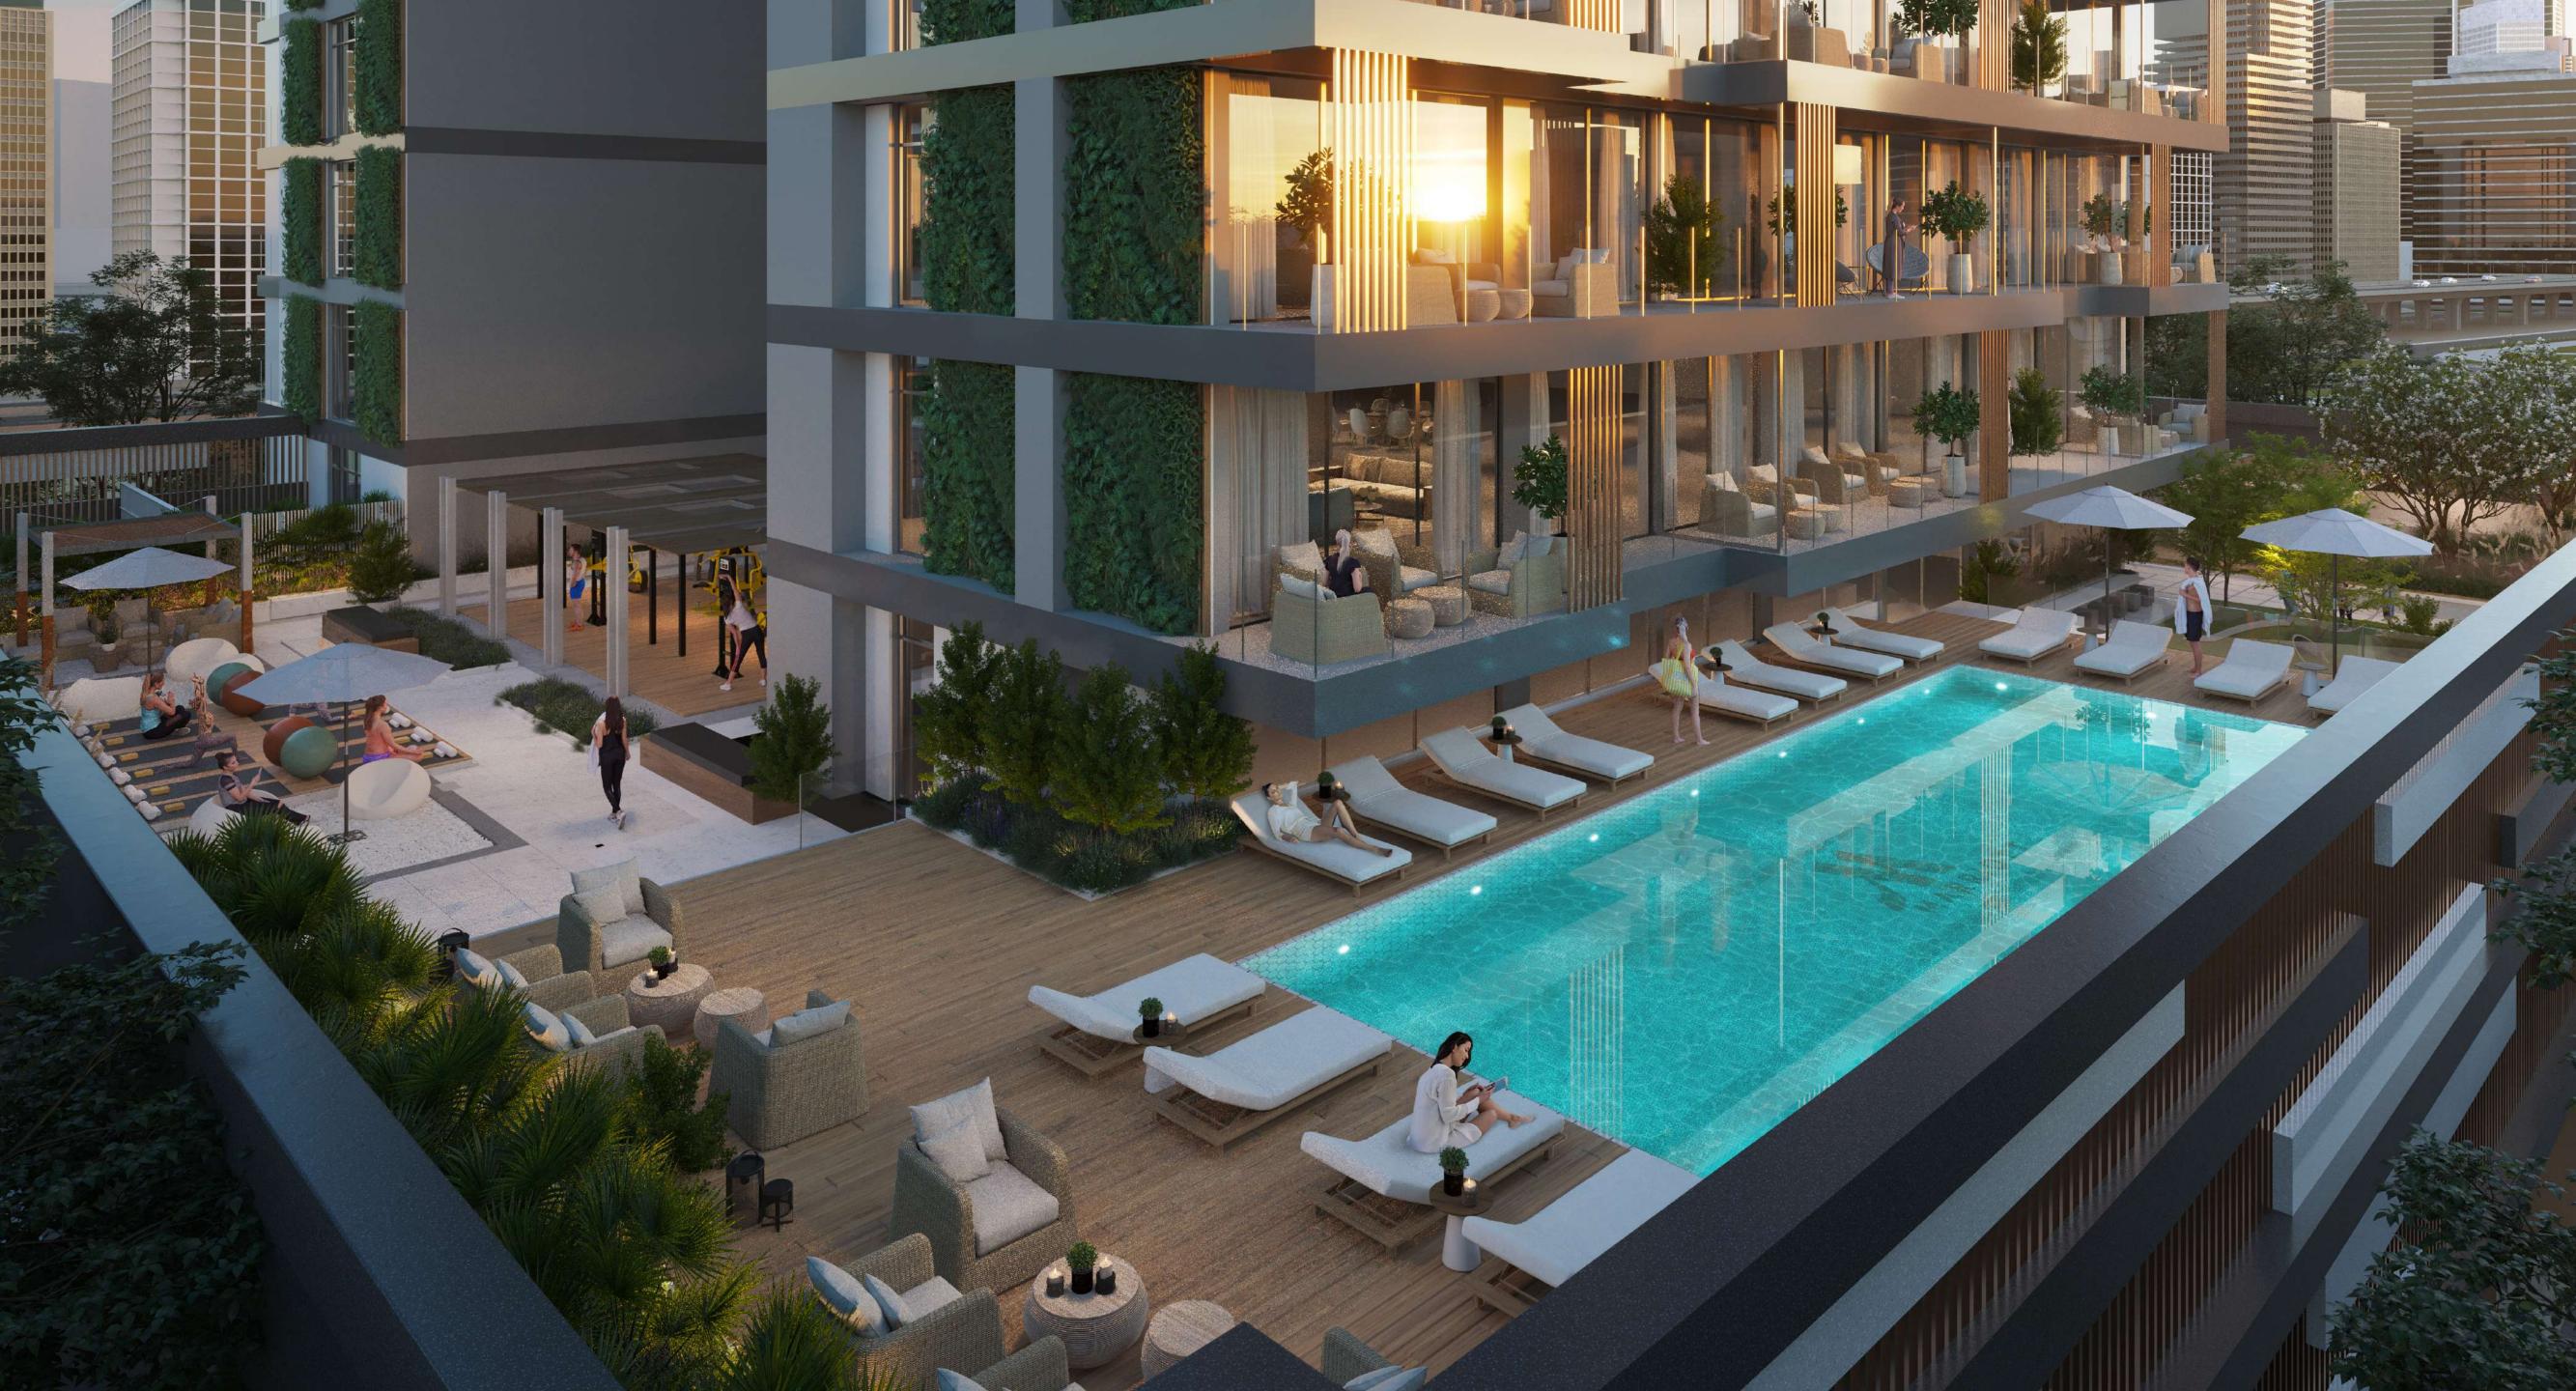

#### TOP-NOTCH AMENITIES

- . POOL DECK WITH LOUNGER
- . MULTI-PURPOSE PODIUM LEVEL
- . CONCIERGE SERVICE
- . IN-RESIDENCE DINING
- . RECEPTION DESK
- . DOORMAN
- . GYM
- . LOBBY
- . VALET