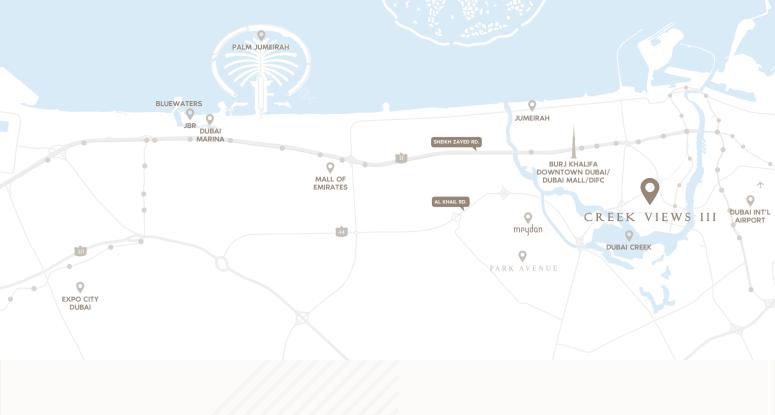

#### LOCATION BENEFITS

4 MINS Palazzo Versace Hotel

5 MINS Al Jaddaf waterfront

5 MINS Sheikh Zayed Road

6 MINS Dubai Healthcare City metro station

7 MINS Dubai International Airport (DXB)

7 MINS Downtown Dubai