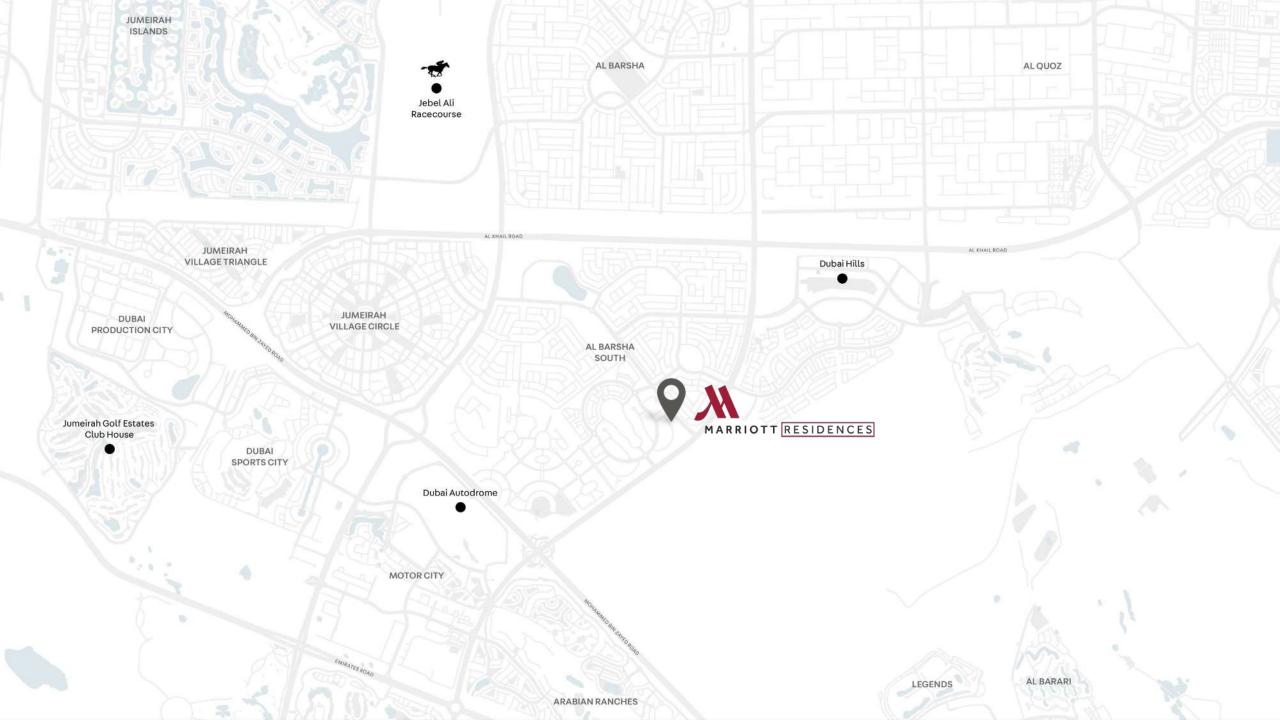

# DEVELOPMENT DESCRIPTION

Property is an existing Apartment building in Barsha South that are being considered to be branded as Marriott Executive Apartment. The Development is located on Umm Suqeim Road opposite of Sheikh Mohammed Gardens. Part of Mohammed Bin Rashed City, it is in close proximity to Dubai's most famous commercial destinations - Dubai Hills Mall, Mall of the Emirates, 10 minutes from Madinat Jumeriah and Burj Al Arab, and 15 minutes from Dubai Mall and Burj Khalifa. It comprises of 3 Towers over common Podium where the Pool Garden is located, 3 common underground levels of 500 car park, storage's, plant rooms, staff facilities, back of house kitchen and delivery bay. Ground Floor will welcome the Hotel lobby, Marriott Lounge, Meeting room spaces, All Day Dining and 2 specialty restaurants The building complex hosts a collection of 411 high-end apartments ranging from 1 bedroom to 3 bedroom as well as penthouses. All apartments are spacious and newly re-furbished with excellent view of Dubai skyline.