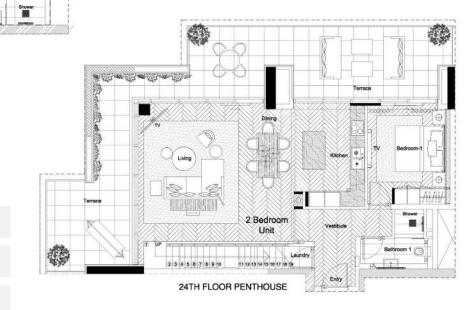

#### **PENTHOUSE**

Interior

1,450.00 Sq.ft.

Balcony

363.00 Sq.ft.

Total Area

1,813.00 Sq.ft.

Interior

1,450.00 Sq.ft.

Balcony

389.00 Sq.ft.

**Total Area** 

1,839.00 Sq.ft.

24TH FLOOR MEZZANINE