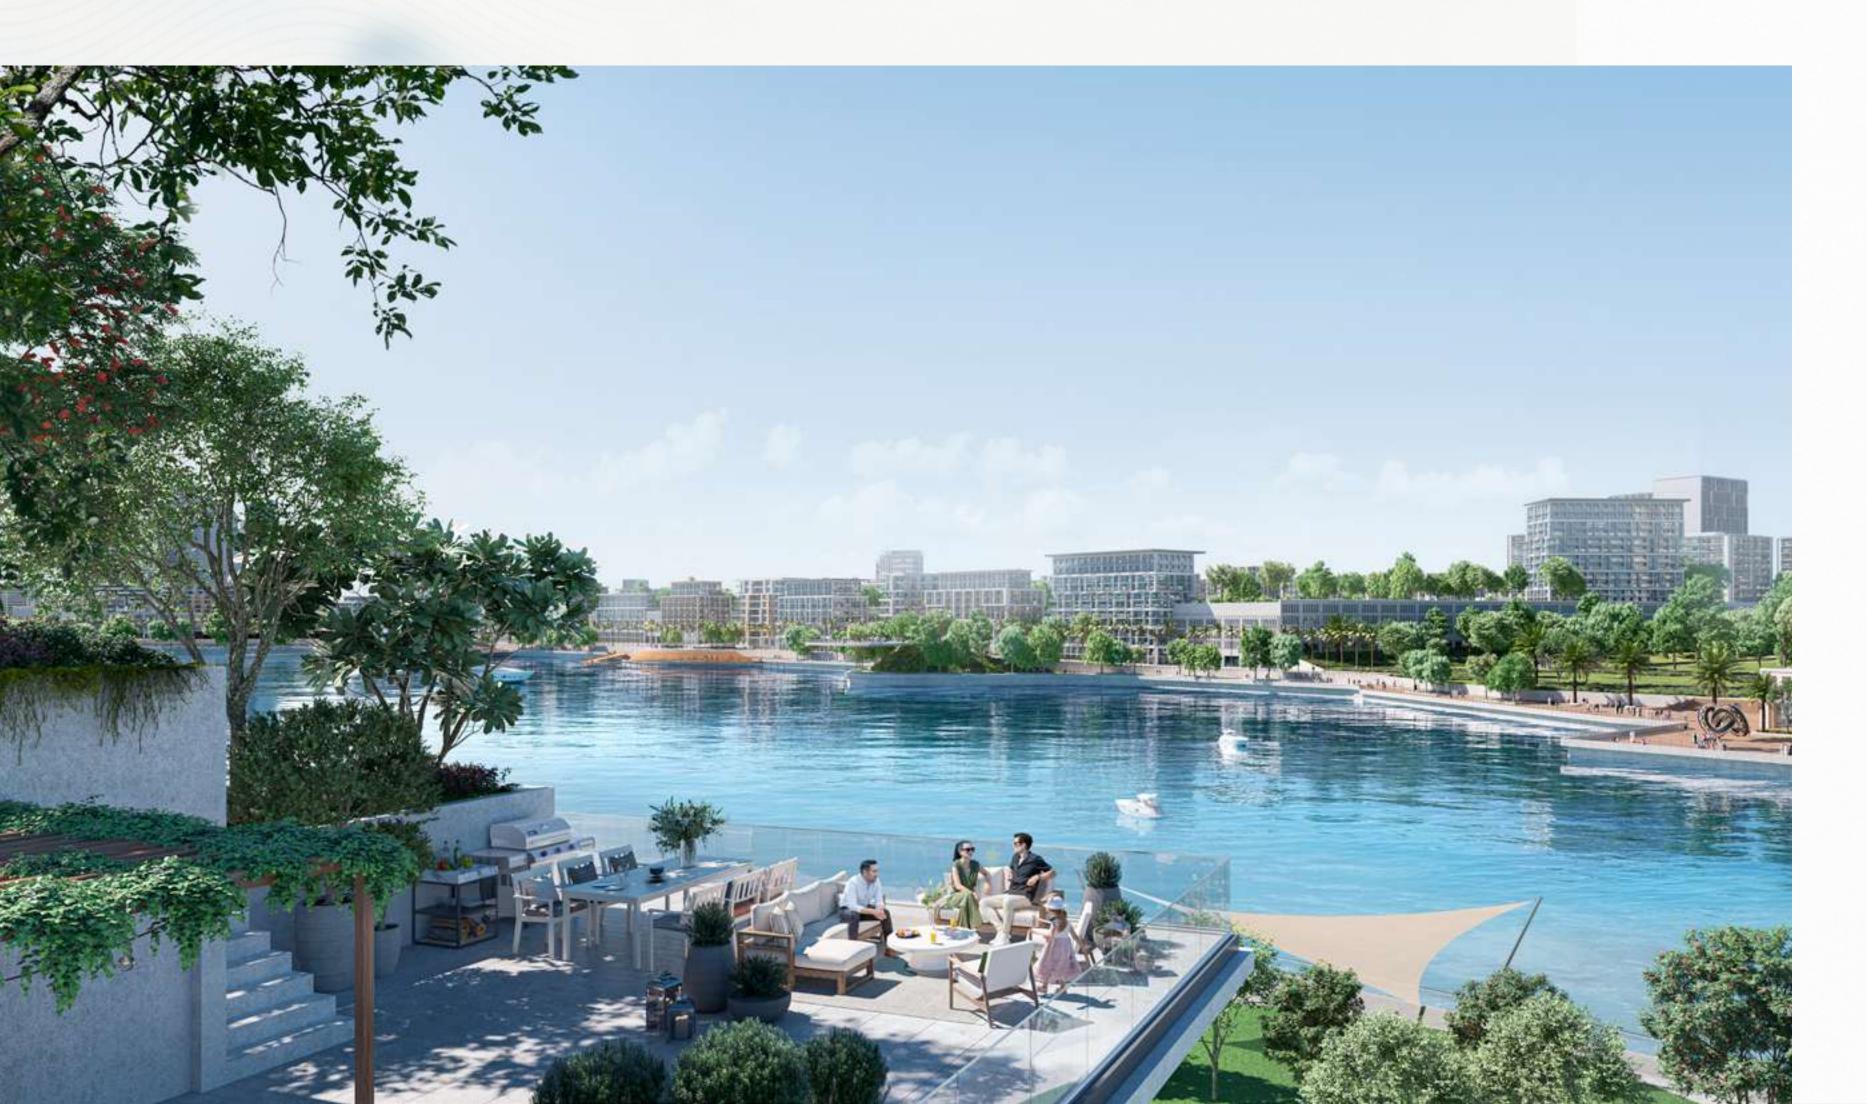

## A Sense of Prestige & Exclusivity

Specially designed to recreate the exclusivity and privacy of a private retreat, the landscaped amenities podium at Creek Waters hosts an array of amenities, experiences and different leisure, recreation and play areas. Here, the sense of prestige is unmistakable, and leisure is the order of the day.

## State-of-the-art Park at Your Doorstep

Located directly at their doorstep, residents of Creek Waters can enjoy an active lifestyle at Creekside Park, a pedestrian-friendly linear park boasting a variety of amenities, including playgrounds, fitness centres, sculpture parks, multi-use sports courts, open lawns, and even an amphitheatre. The park has been tastefully manicured, with plenty of trees and plants, as well as shaded paths and a vibrant design that runs in parallel to the promenade's winding route.

Sparkling Inifinity Pool

Residents will also enjoy the sparkling infinity pool blending into the blue of the sky, viewing decks strategically situated to enjoy the best views Dubai Creek Harbour has to offer, a kids' pool with a shaded play area and innovative features.