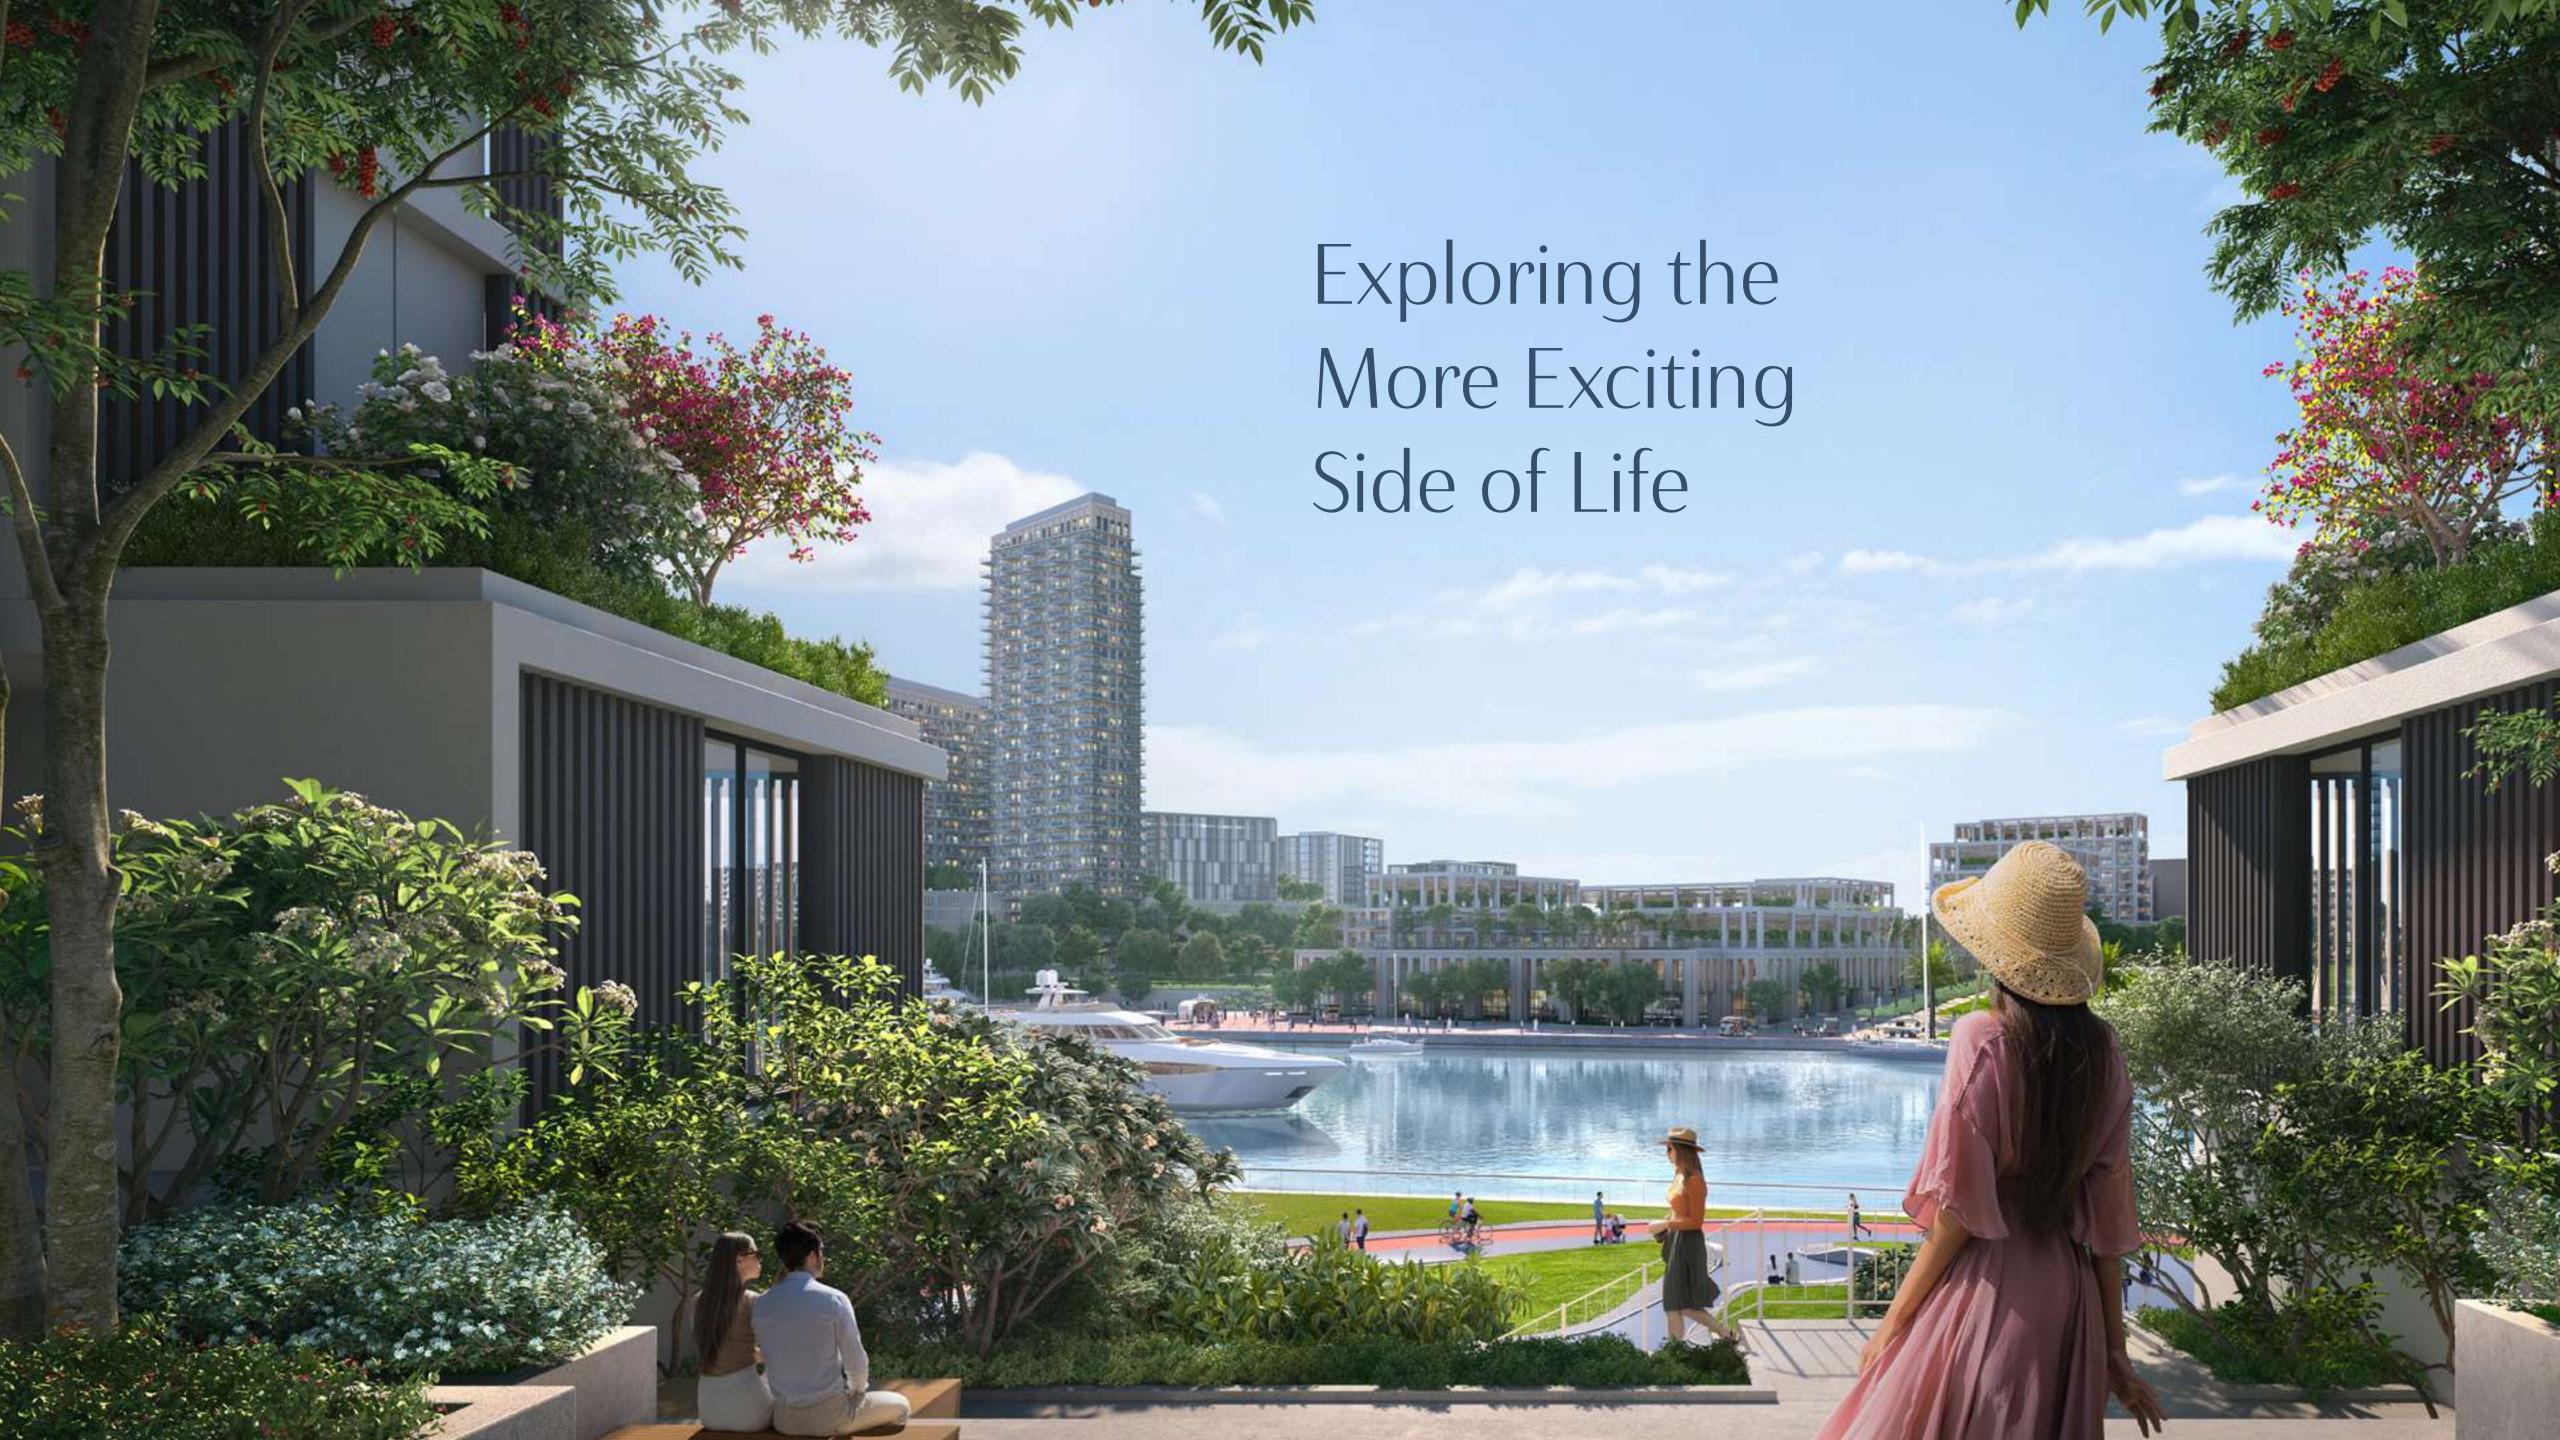

### Dubai Creek Harbour

Dubai Creek Harbour is an ultramodern, stylish, and pedestrian-friendly neighbourhood that integrates with Dubai's sustainable urban character. Situated along the historic Dubai Creek, Dubai Creek Harbour consists of 7.4 million sqm of residential space and 500,000 sqm of parks & open spaces with a viable mix of retail, business, recreation, and community facilities, all within walking distance.

#### Creek Island

The Island District is a waterfront development that mixes upscale residences with enticing leisure and recreational amenities to create a world-class community. The district's green central park, stunning marina, yacht club, and five-star hotels will all be popular destinations for residents to enjoy the district's breathtaking views and memorable experiences.

5 Min from Creek Marina Yacht Club

Licensed Bars & Restaurants

====

5-Star Hotels

Dining at
The Creek Promenade