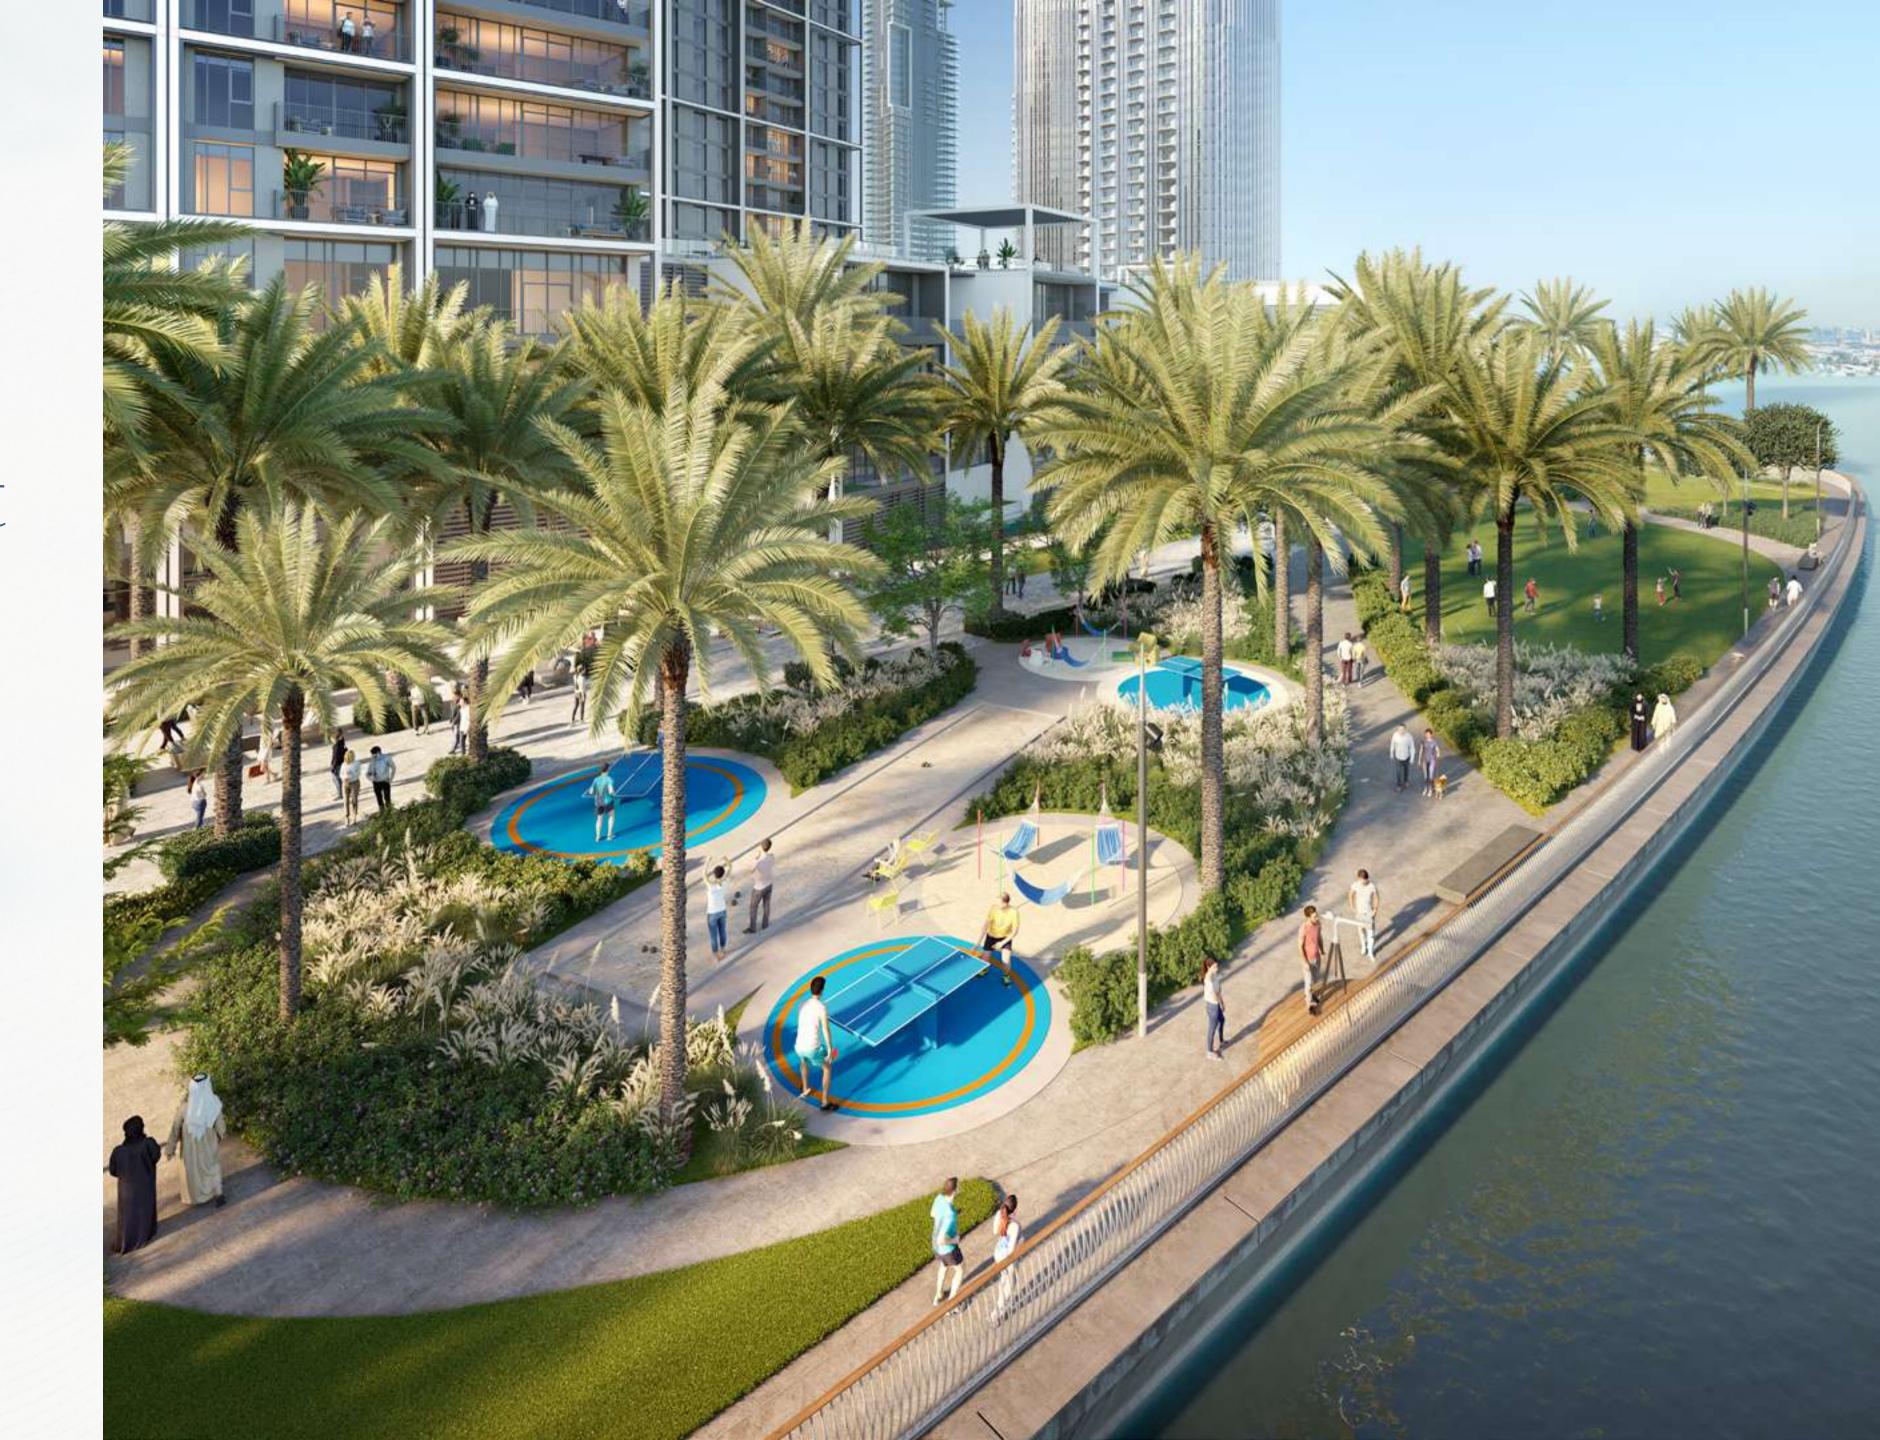

## State-of-the-art Park at Your Doorstep

Located directly at their doorstep, residents of Creek Waters can enjoy an active lifestyle at Creekside Park, a pedestrian-friendly linear park boasting a variety of amenities, including playgrounds, fitness centres, sculpture parks, multi-use sports courts, open lawns, and even an amphitheatre. The park has been tastefully manicured, with plenty of trees and plants, as well as shaded paths and a vibrant design that runs in parallel to the promenade's winding route.

### Central Park

The heart of island living, Dubai Creek Harbour's Central Park offers residents a tranquil refuge to unwind, first-class amenities to enjoy, and wide-open spaces to discover. With a total area of six football fields, Dubai's Central Park is one of the largest parks in the emirate and offers a variety of activities for the whole family.

Kids' Play Area

Skating Areas

Lawn
Amphitheatre Lawn

Splash Pad Fitness Plaza

Dog Park