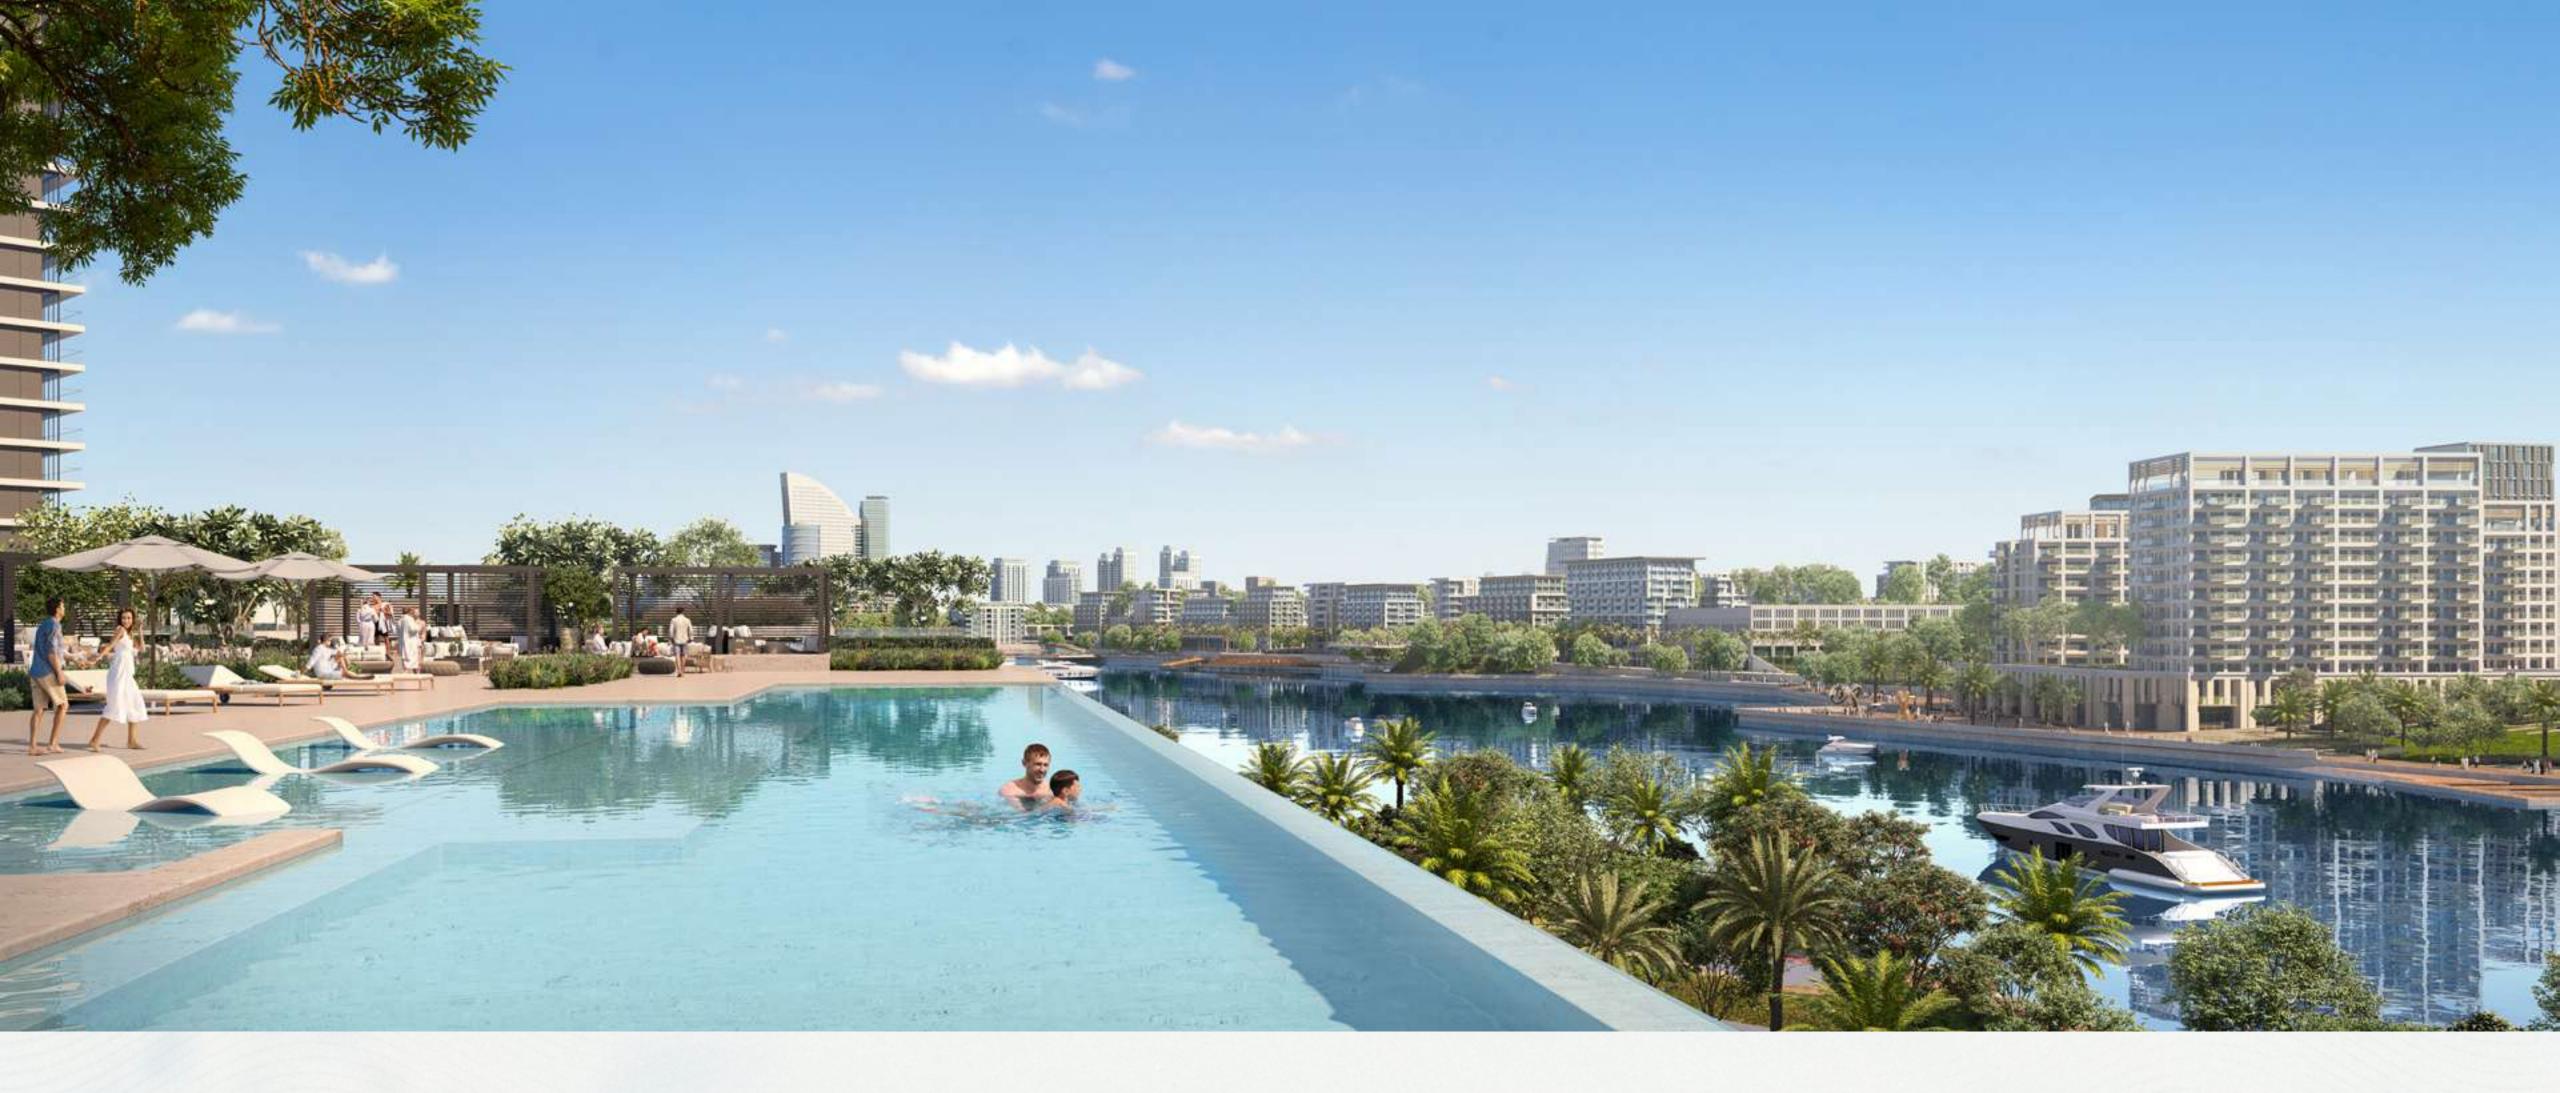

Sparkling Inifinity Pool

Residents will also enjoy the sparkling infinity pool blending into the blue of the sky, viewing decks strategically situated to enjoy the best views Dubai Creek Harbour has to offer, a kids' pool with a shaded play area and innovative features.