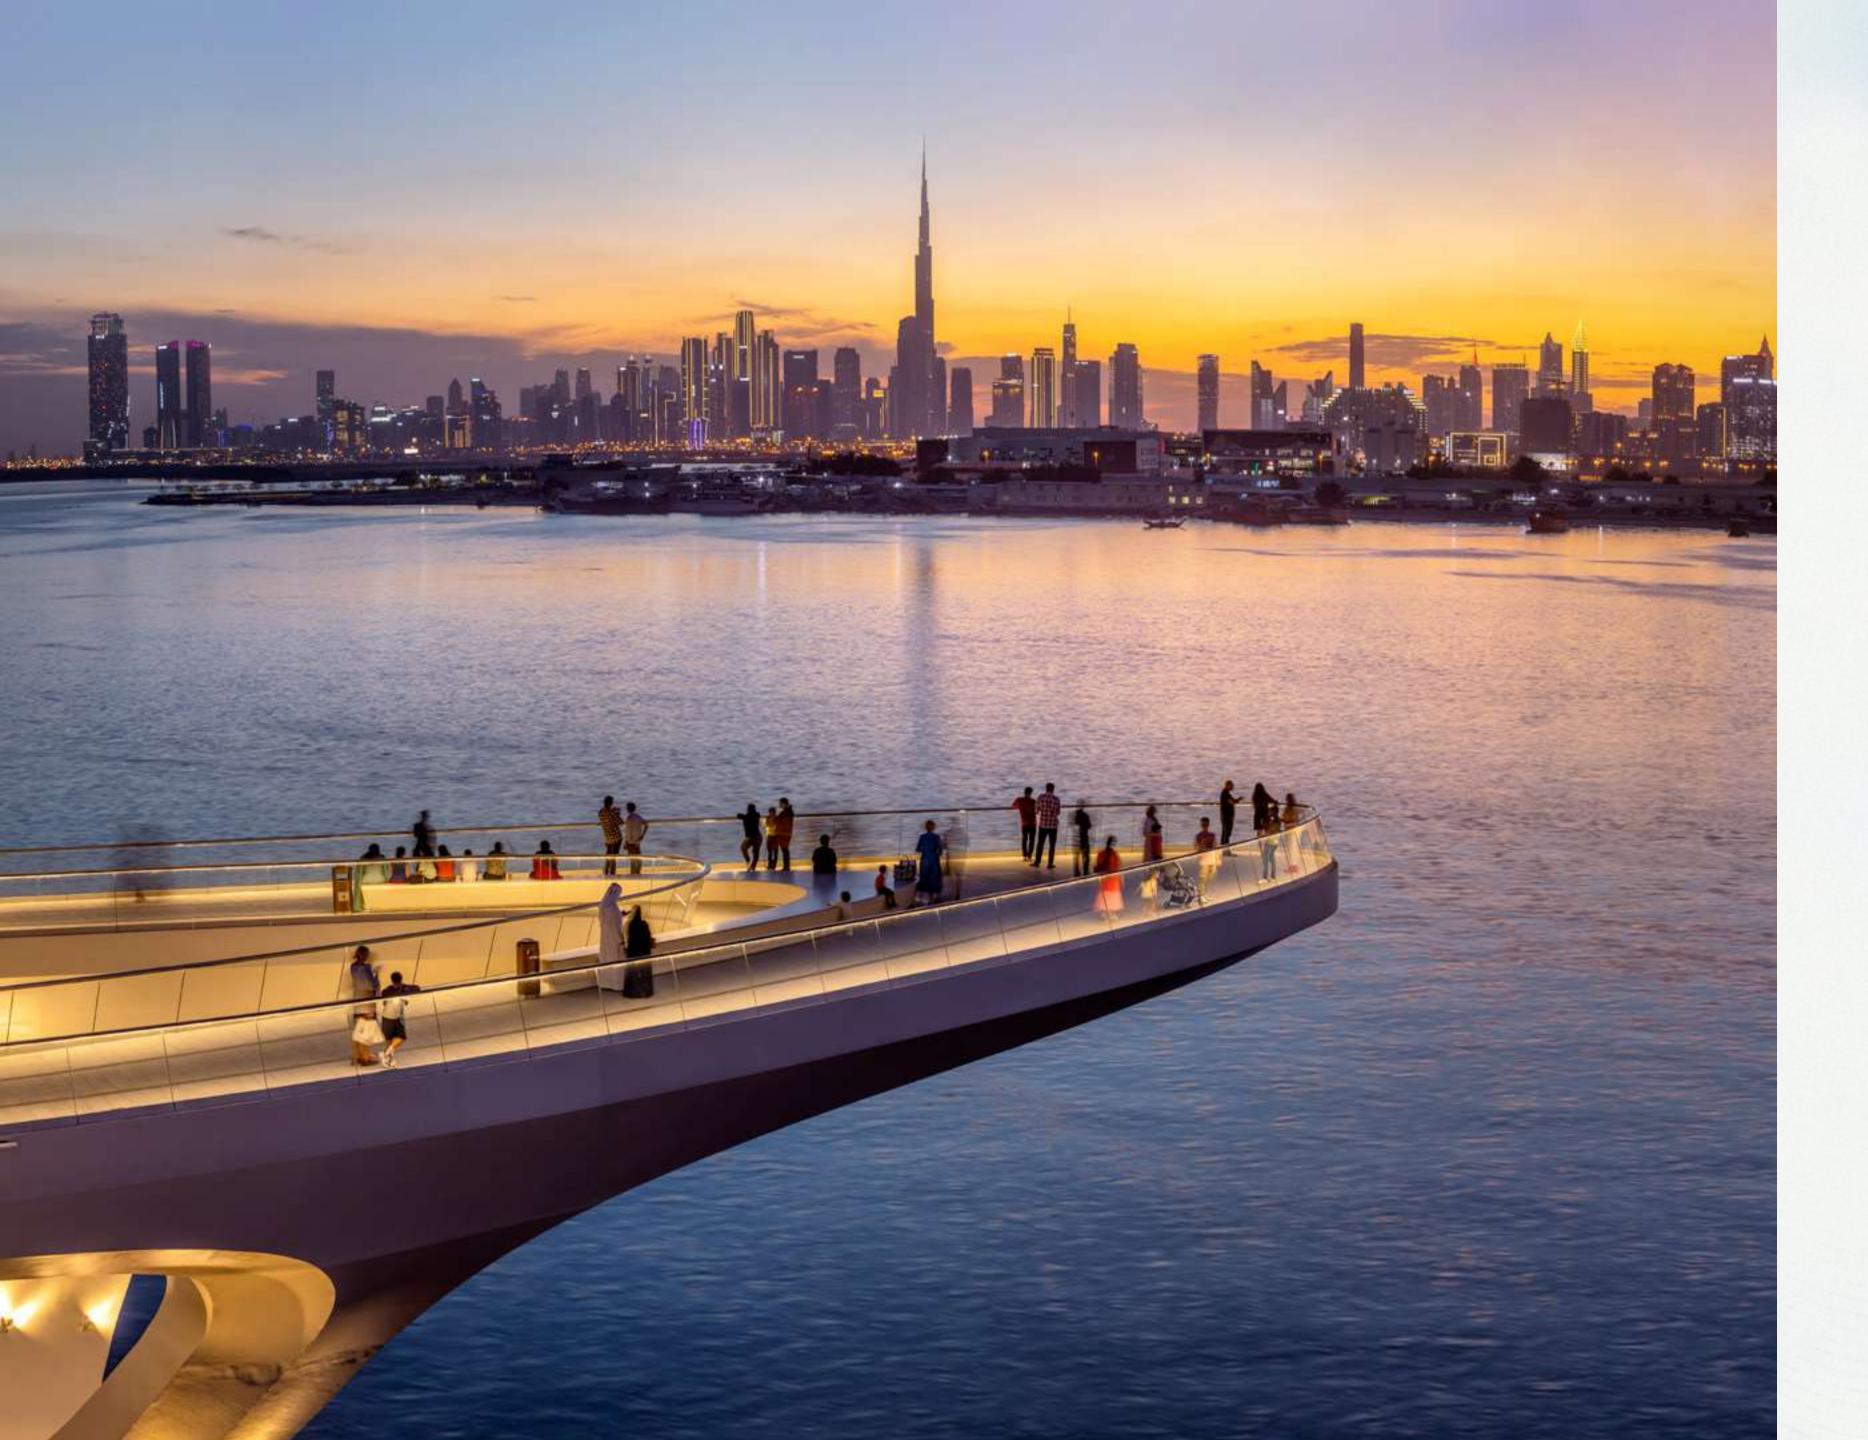

### The Viewing Point

Take in some of the city's most spectacular sights at The Viewing Point at Dubai Creek Harbour. The 11.65m tall and 70-metre long structure spans out over Dubai Creek, with a 26m cantilever projecting out over the water. The walkway offers unobstructed views of the Dubai Creek and surrounding areas, and unique vistas of Downtown Dubai's incredible skyline and back inland towards the stylish Address Grand twin towers.