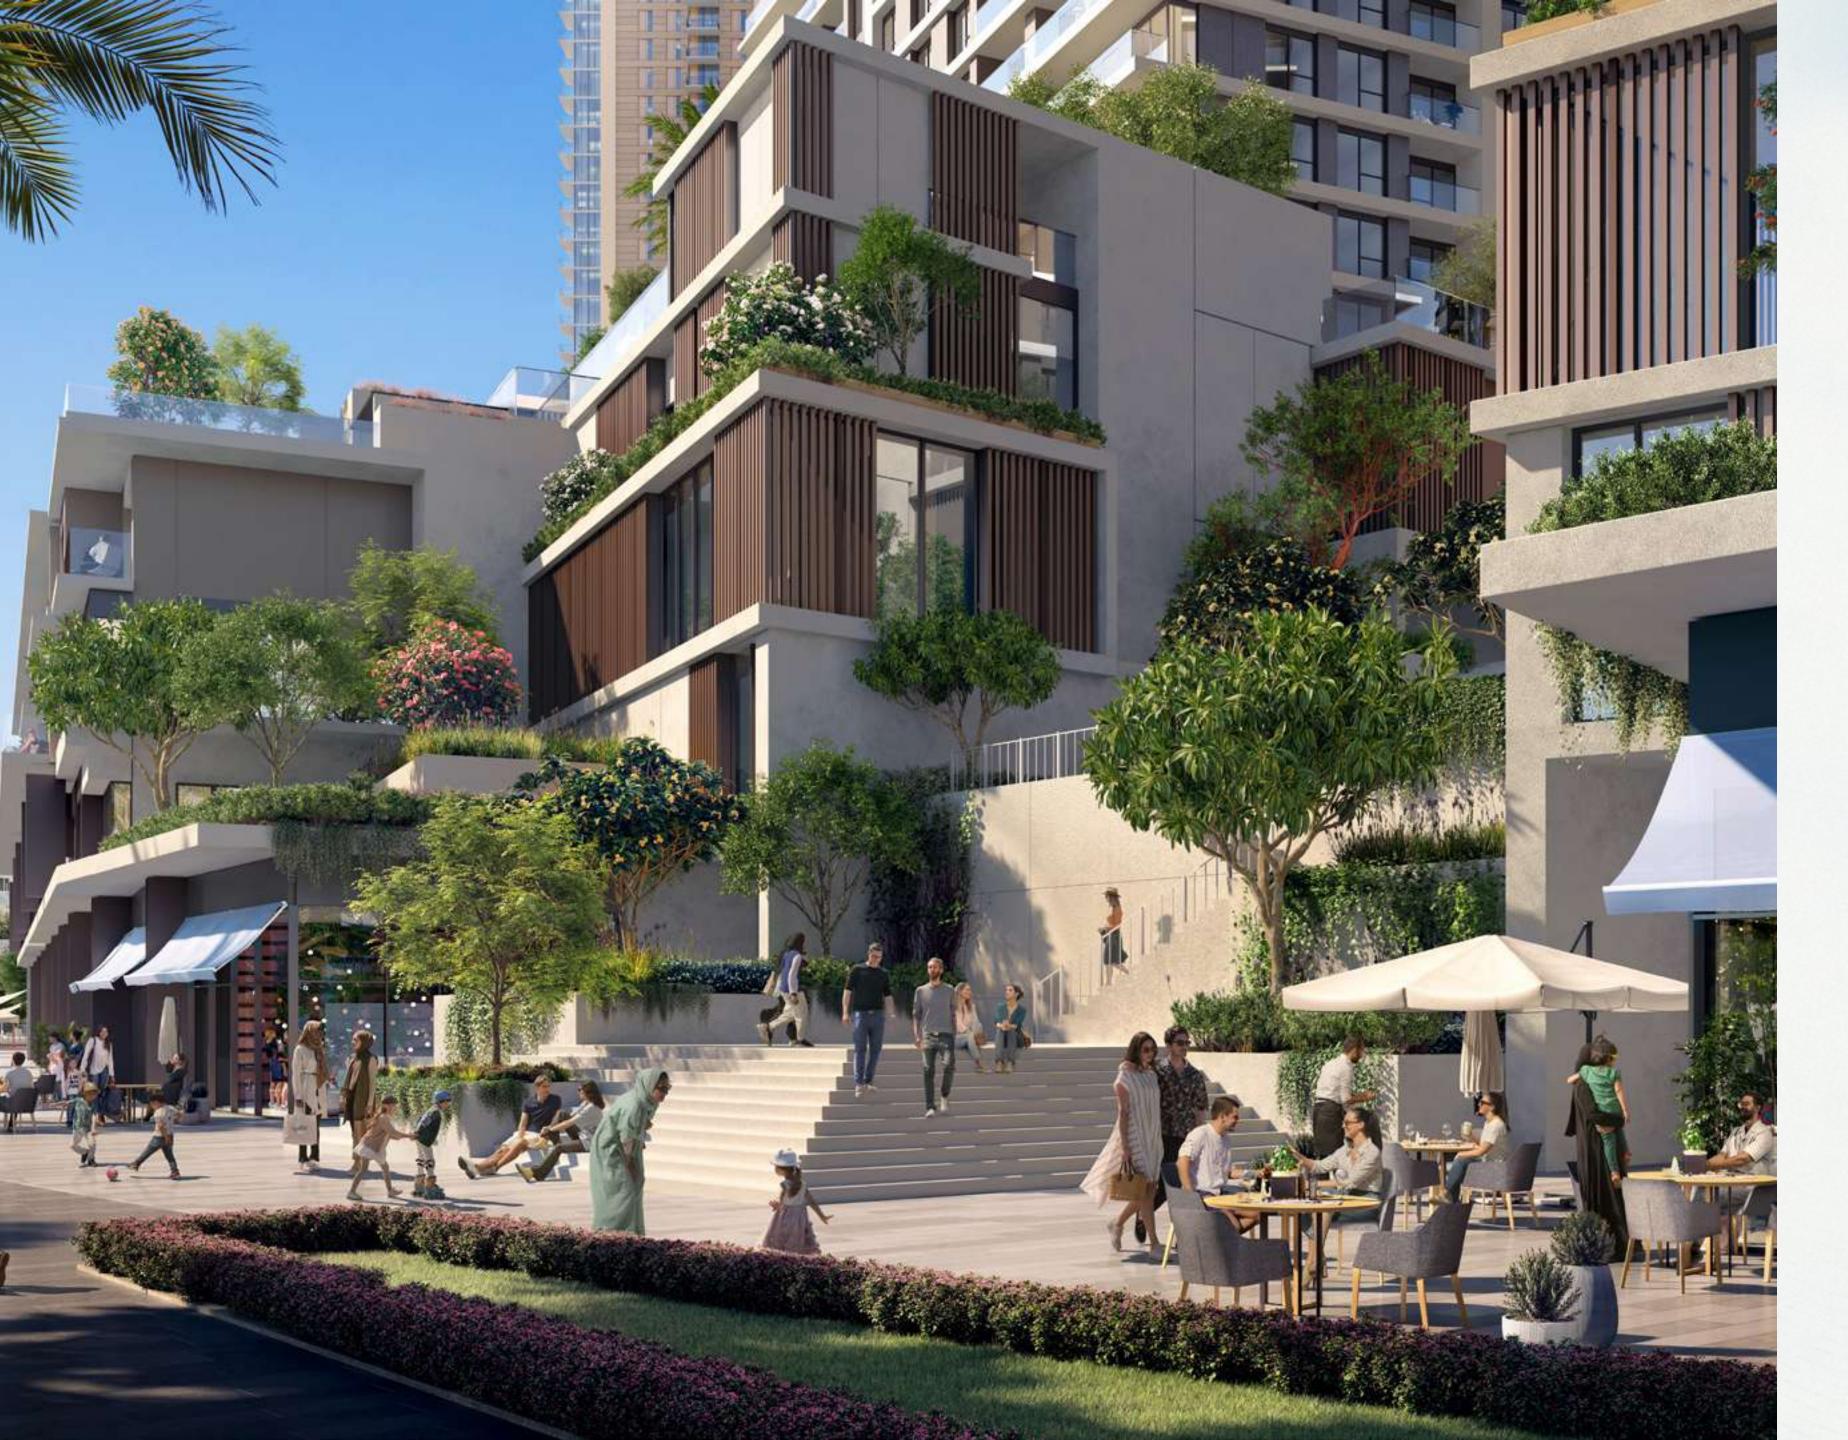

## A Sense of Prestige & Exclusivity

Specially designed to recreate the exclusivity and privacy of a private retreat, the landscaped amenities podium at Creek Waters hosts an array of amenities, experiences and different leisure, recreation and play areas. Here, the sense of prestige is unmistakable, and leisure is the order of the day.

## State-of-the-art Park at Your Doorstep

Located directly at their doorstep, residents of Creek Waters can enjoy an active lifestyle at Creekside Park, a pedestrian-friendly linear park boasting a variety of amenities, including playgrounds, fitness centres, sculpture parks, multi-use sports courts, open lawns, and even an amphitheatre. The park has been tastefully manicured, with plenty of trees and plants, as well as shaded paths and a vibrant design that runs in parallel to the promenade's winding route.

#### Creek Marina

With a wide variety of retail, dining, and recreational options, Creek Marina never slows down. Landscaped pedestrian walkways offer stunning views of Downtown Dubai at dusk, while worldclass art pieces add another layer to the trendsetting lifestyle.