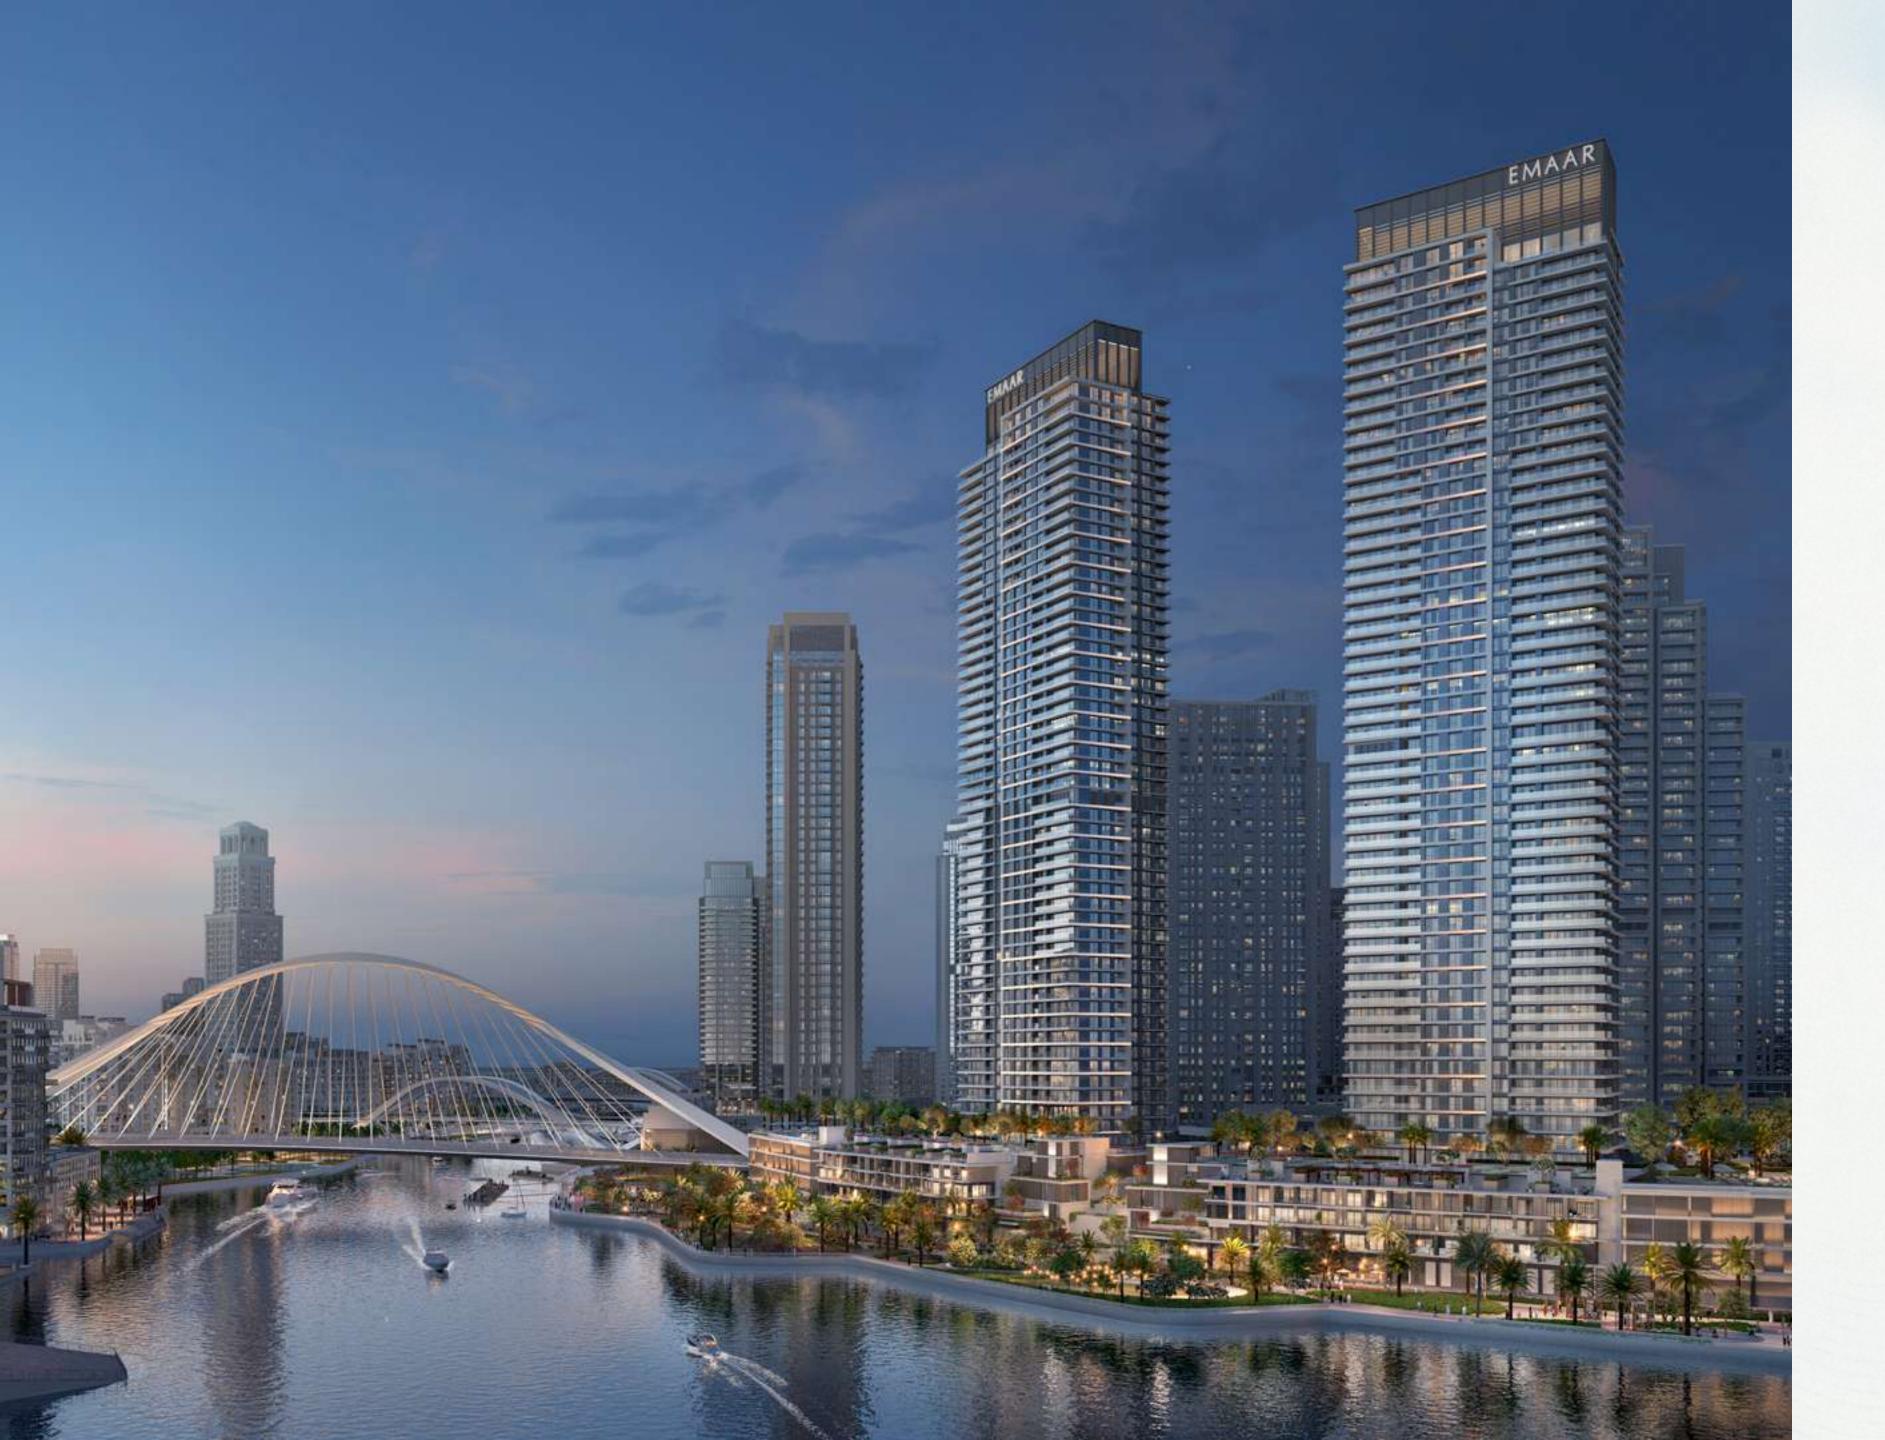

### Dubai Creek Harbour

Dubai Creek Harbour is an ultramodern, stylish, and pedestrian-friendly neighbourhood that integrates with Dubai's sustainable urban character. Situated along the historic Dubai Creek, Dubai Creek Harbour consists of 7.4 million sqm of residential space and 500,000 sqm of parks & open spaces with a viable mix of retail, business, recreation, and community facilities, all within walking distance.

#### Creek Island

The Island District is a waterfront development that mixes upscale residences with enticing leisure and recreational amenities to create a world-class community. The district's green central park, stunning marina, yacht club, and five-star hotels will all be popular destinations for residents to enjoy the district's breathtaking views and memorable experiences.

## A New Standard for the Island Living Experience

Combining modern architecture with innovative landscaping, Creek Waters sets a new standard for the high-rise island living experience.

A natural haven in the heart of Dubai Creek's new urban face. Sophisticated in its design, Creek Waters exemplifies the concept of bringing together in one place the best features of upmarket residential, boasting at the same time some of the best views in the whole Dubai Creek area.