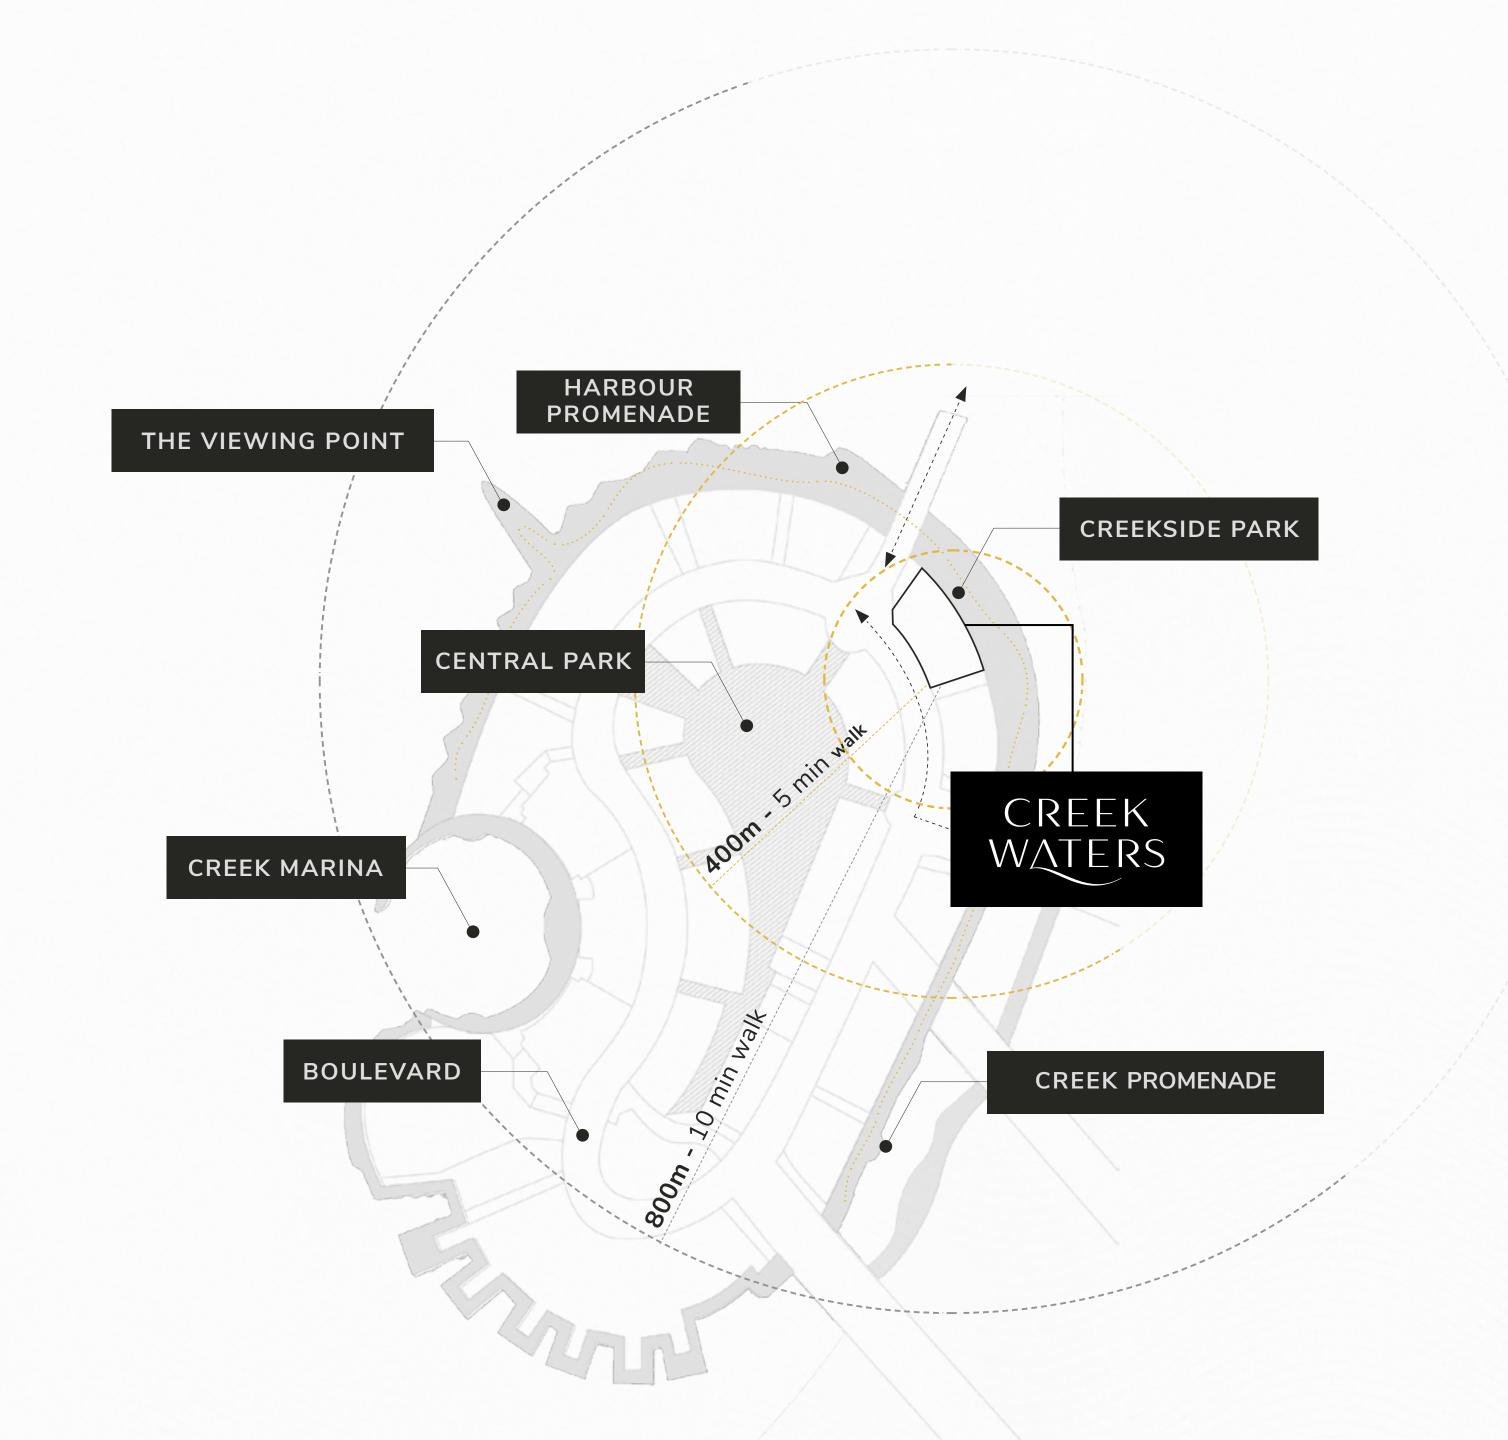

### Utmost Convenience & Connectivity

Creek Waters sits at the centre of a bustling district that, once completed, will offer all the modern conveniences and amenities that you need, including premier schools, lifestyle and entertainment destinations, and easy access to transport routes leading to the rest of Dubai. A fine selection of retail shops, restaurants and cafes can be directly accessed from the amenities podium leading to an even wider range of shopping and leisure experiences at the promenade and beyond.

### Harbour Promenade

Explore a bustling promenade, and an impressive skyline as you sit back and relax on the Harbour Promenade's observation deck. Set sail across Dubai Creek's glistening waters and take in the city's cityscape from a unique vantage point. Enjoy a wonderful meal while taking in the breathtaking views between shopping and boating.

### Central Park

The heart of island living, Dubai Creek Harbour's Central Park offers residents a tranquil refuge to unwind, first-class amenities to enjoy, and wide-open spaces to discover. With a total area of six football fields, Dubai's Central Park is one of the largest parks in the emirate and offers a variety of activities for the whole family.

### The Viewing Point

Take in some of the city's most spectacular sights at The Viewing Point at Dubai Creek Harbour. The 11.65m tall and 70-metre long structure spans out over Dubai Creek, with a 26m cantilever projecting out over the water. The walkway offers unobstructed views of the Dubai Creek and surrounding areas, and unique vistas of Downtown Dubai's incredible skyline and back inland towards the stylish Address Grand twin towers.