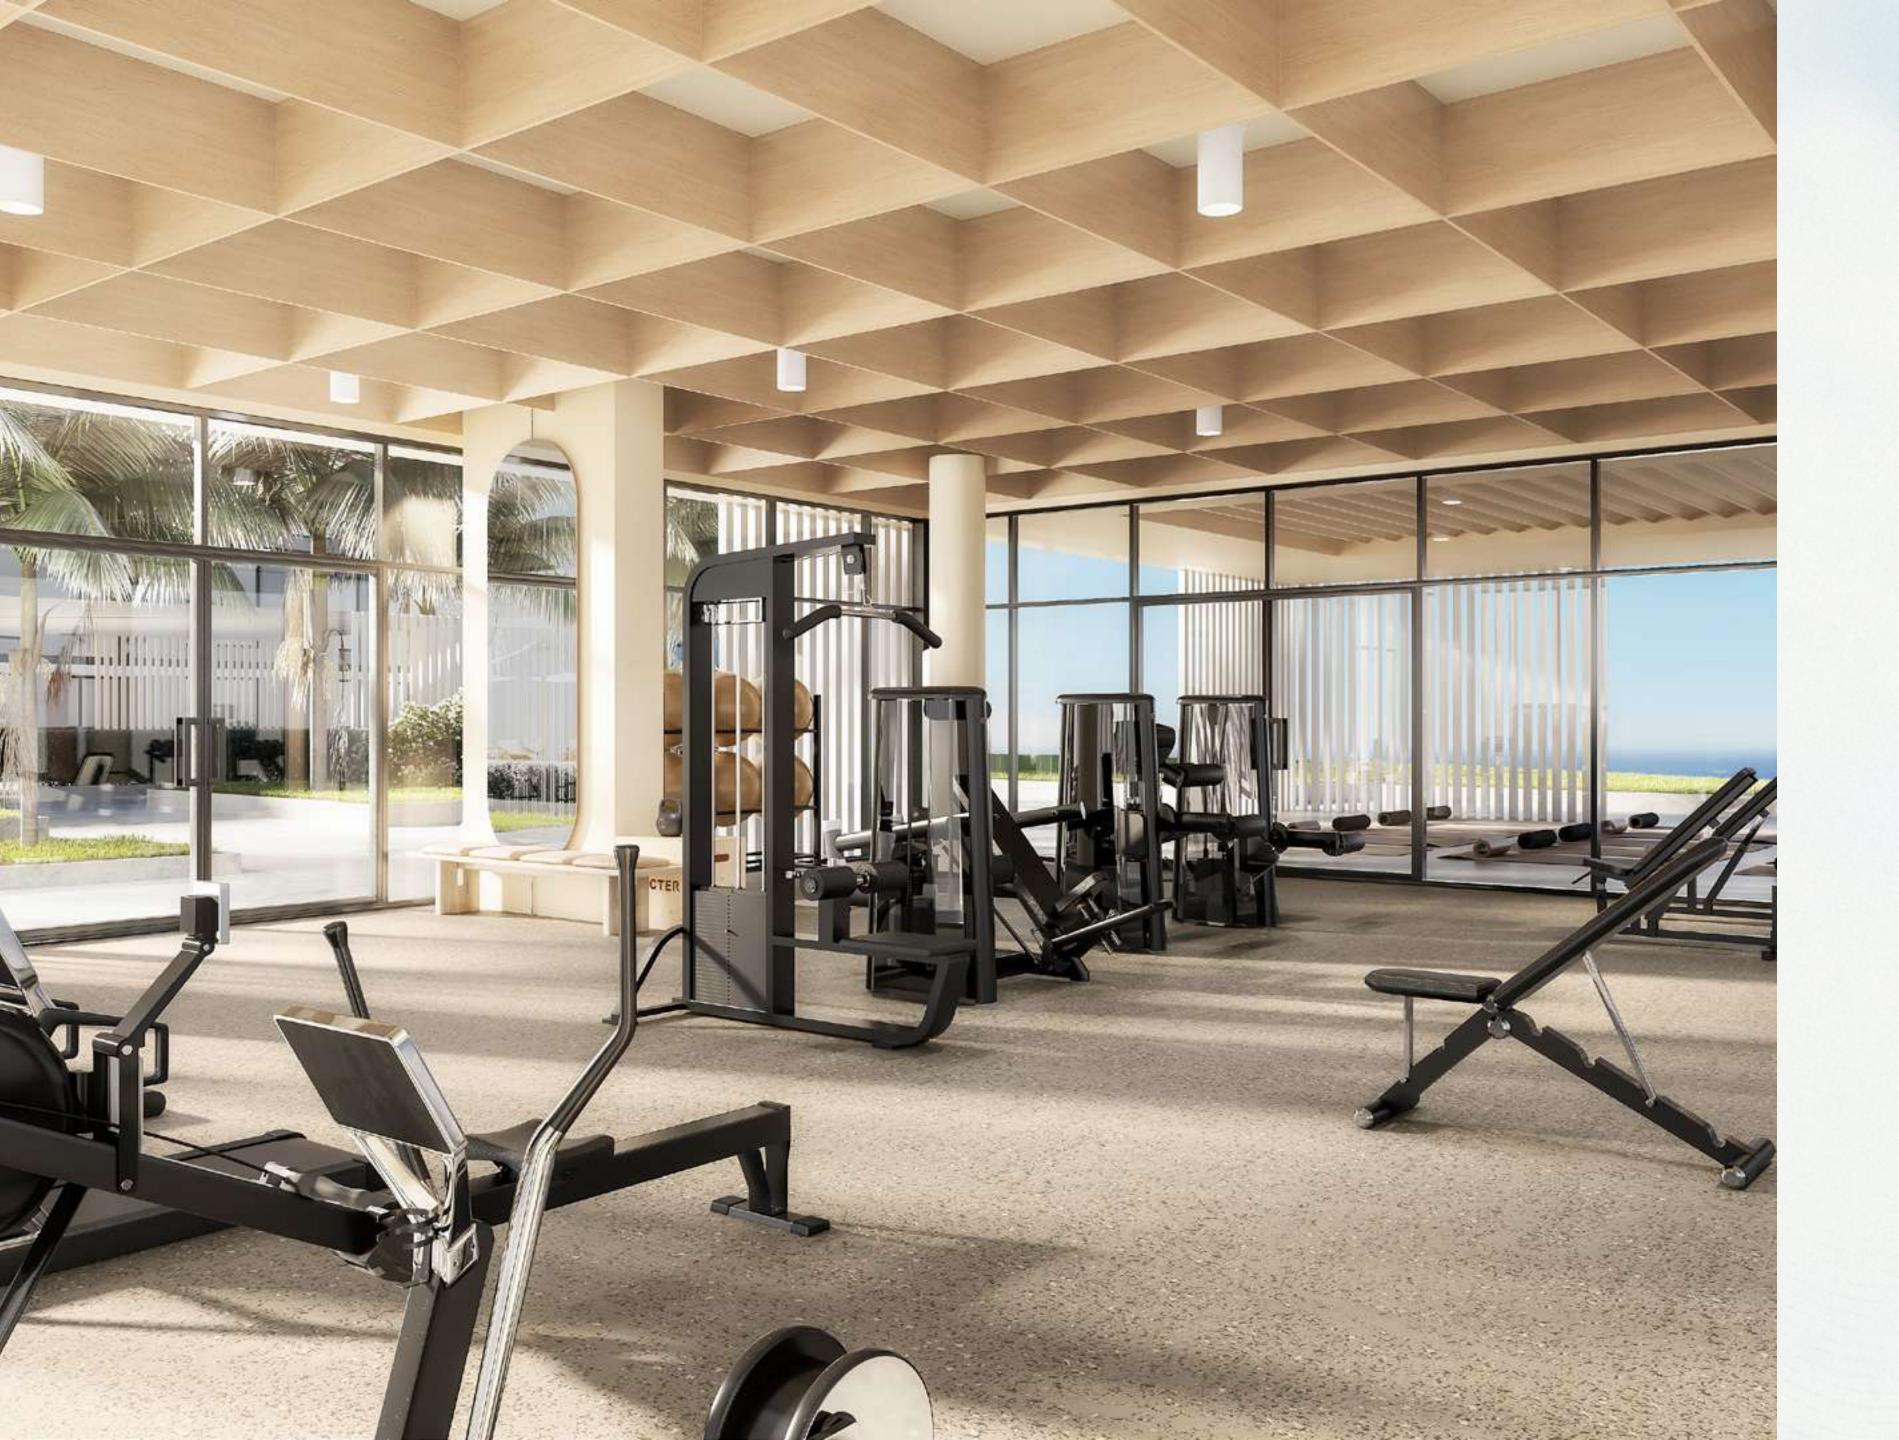

### Fully-Equipped Gym

The fully-equipped gym, located in a separate pavilion, opening up to an outdoor yoga deck, is a great addition to the overall fitness and recreation experience.