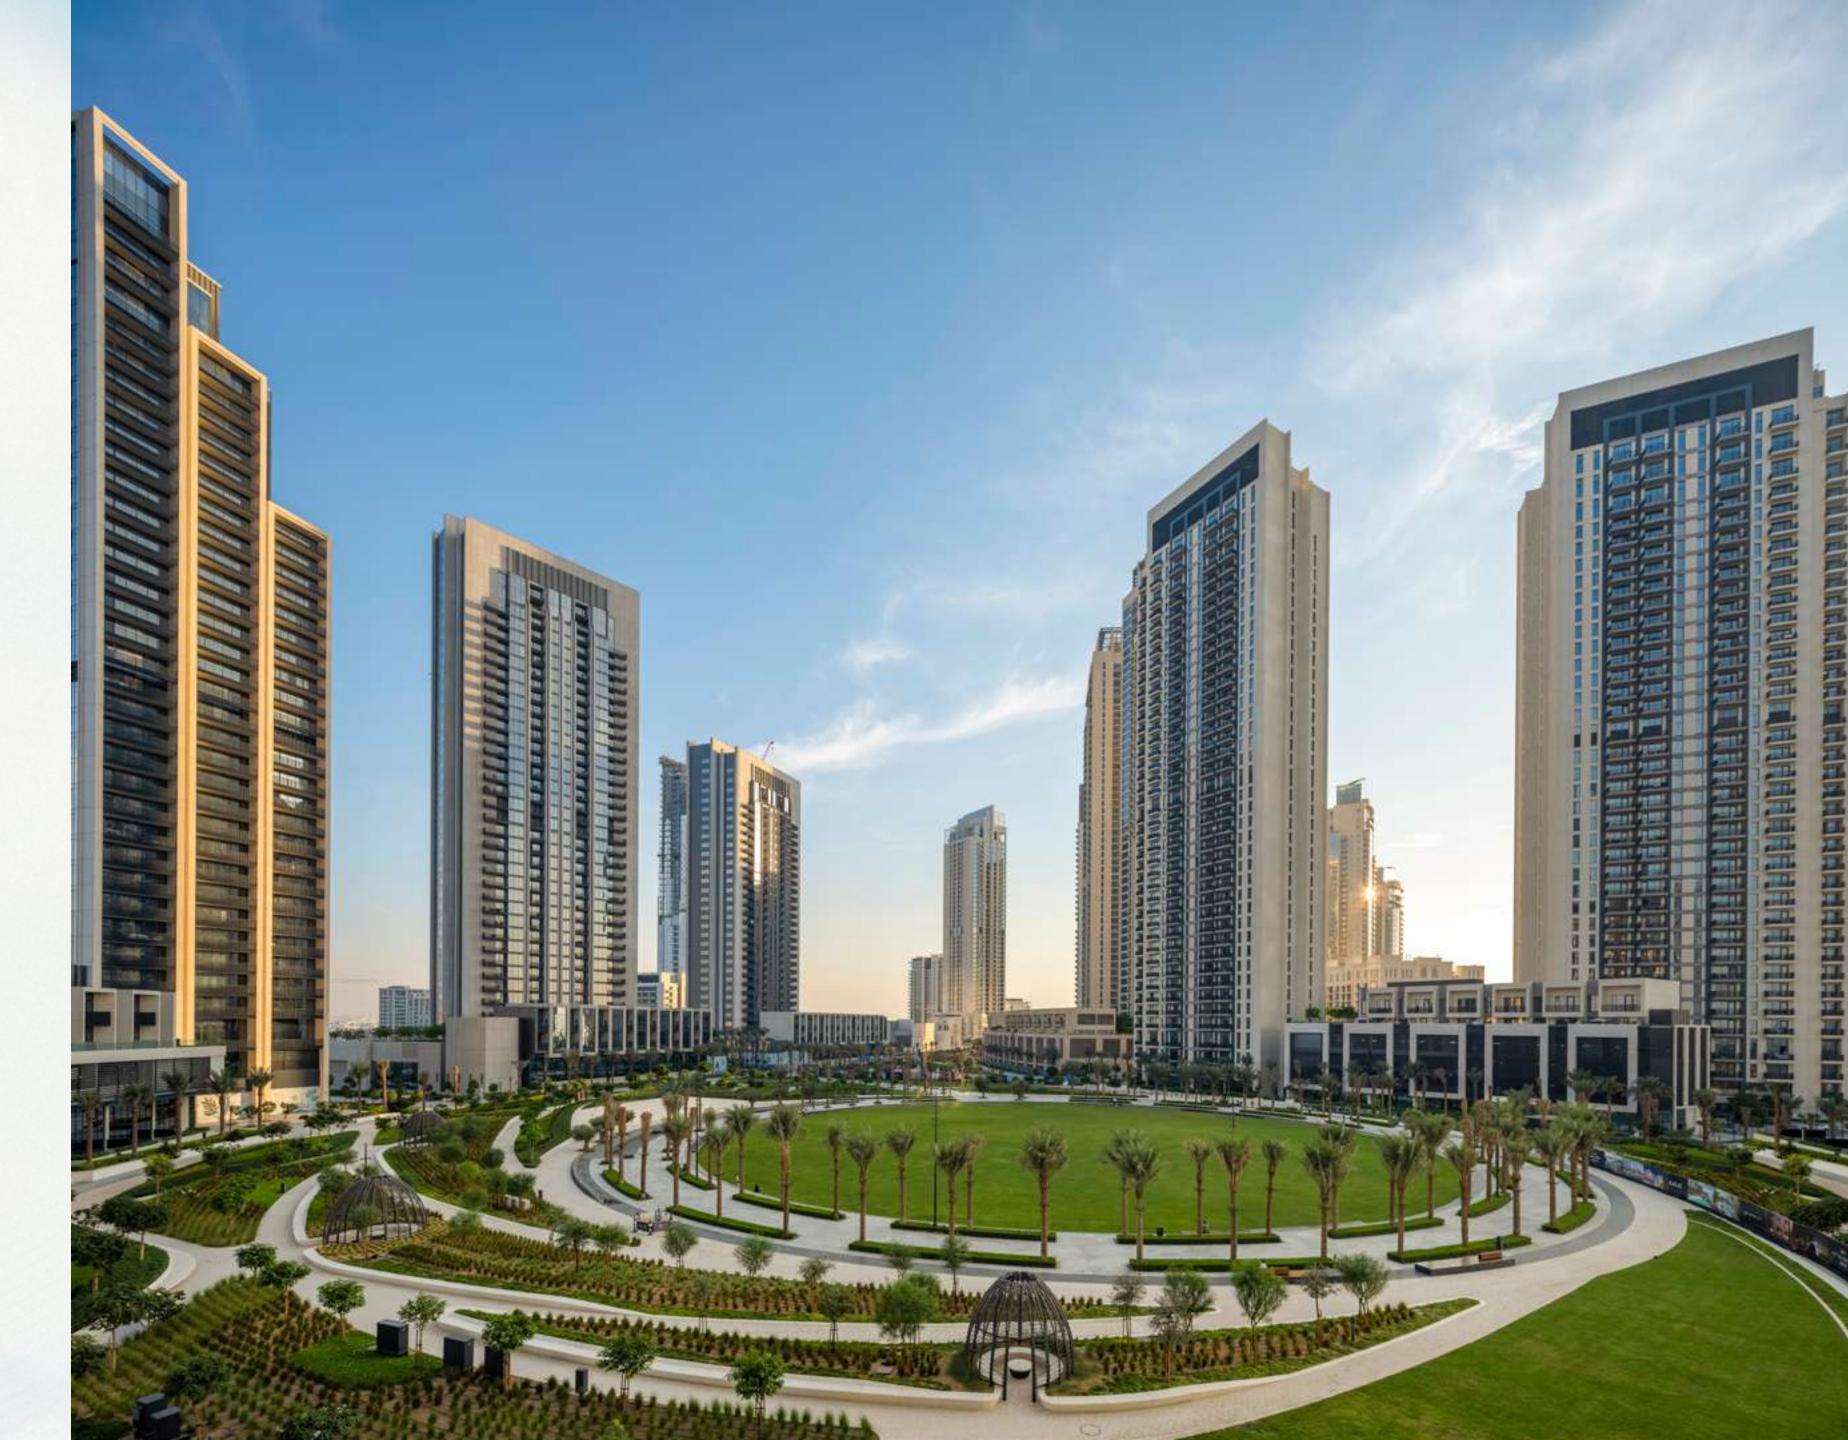

### Central Park

The heart of island living, Dubai Creek Harbour's Central Park offers residents a tranquil refuge to unwind, first-class amenities to enjoy, and wide-open spaces to discover. With a total area of six football fields, Dubai's Central Park is one of the largest parks in the emirate and offers a variety of activities for the whole family.

Kids' Play Area

Skating Areas

Lawn
Amphitheatre Lawn

Splash Pad Fitness Plaza

Dog Park