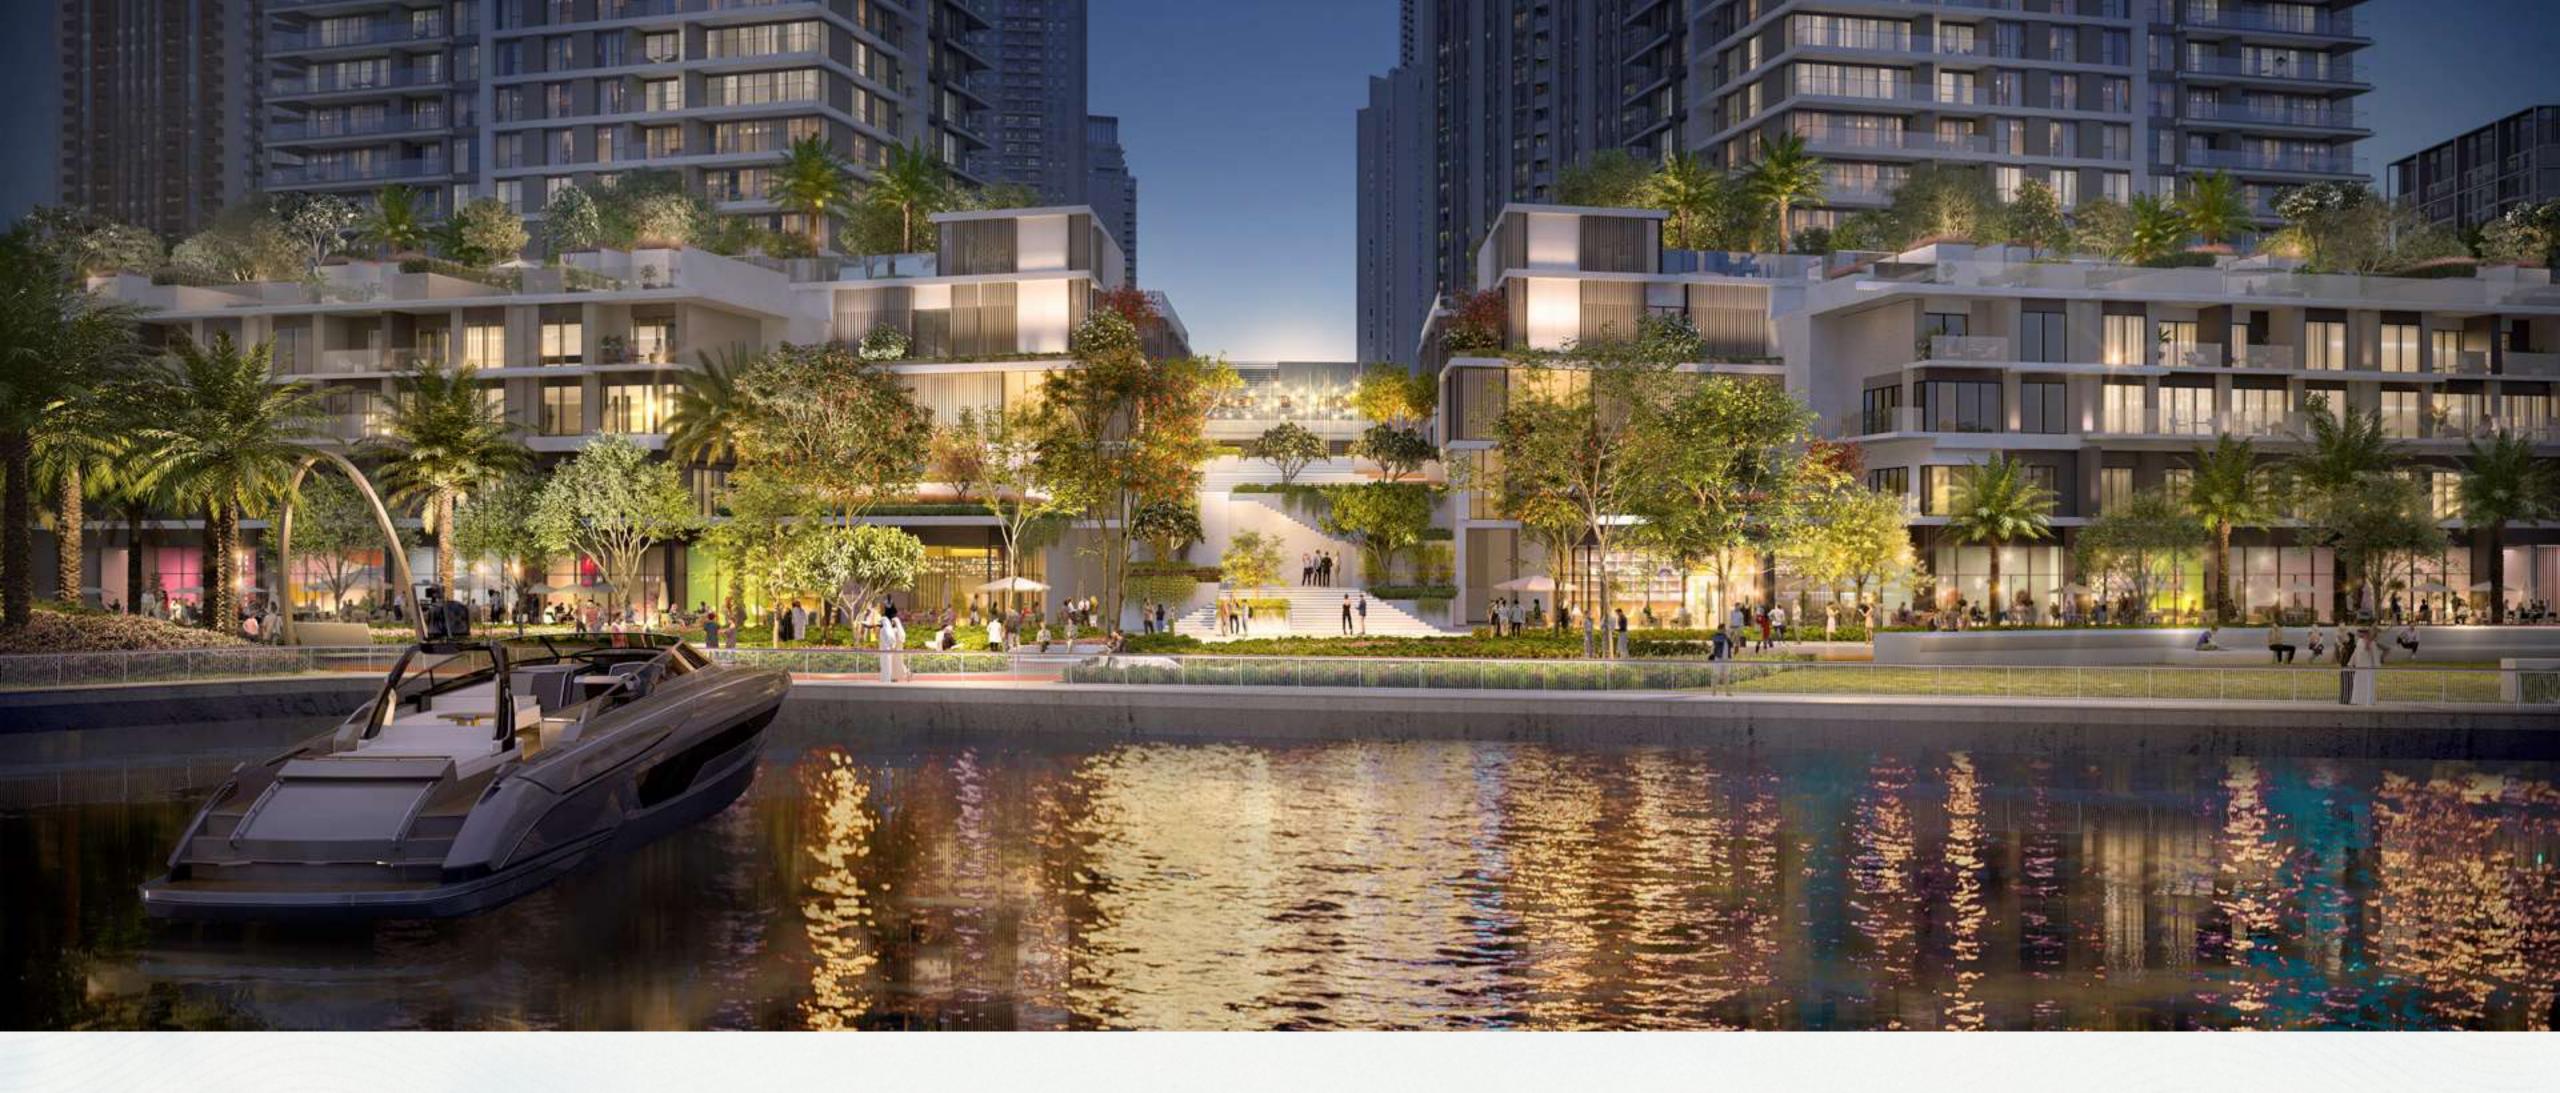

#### Creek Marina

With a wide variety of retail, dining, and recreational options, Creek Marina never slows down. Landscaped pedestrian walkways offer stunning views of Downtown Dubai at dusk, while worldclass art pieces add another layer to the trendsetting lifestyle.

Food Trucks

Art
Installations

Sculptural Viewing Deck Sculptural

Licensed Vida Creek

Yacht Club Marina with 81 Berths

Harbour Hotel

### Harbour Promenade

Explore a bustling promenade, and an impressive skyline as you sit back and relax on the Harbour Promenade's observation deck. Set sail across Dubai Creek's glistening waters and take in the city's cityscape from a unique vantage point. Enjoy a wonderful meal while taking in the breathtaking views between shopping and boating.