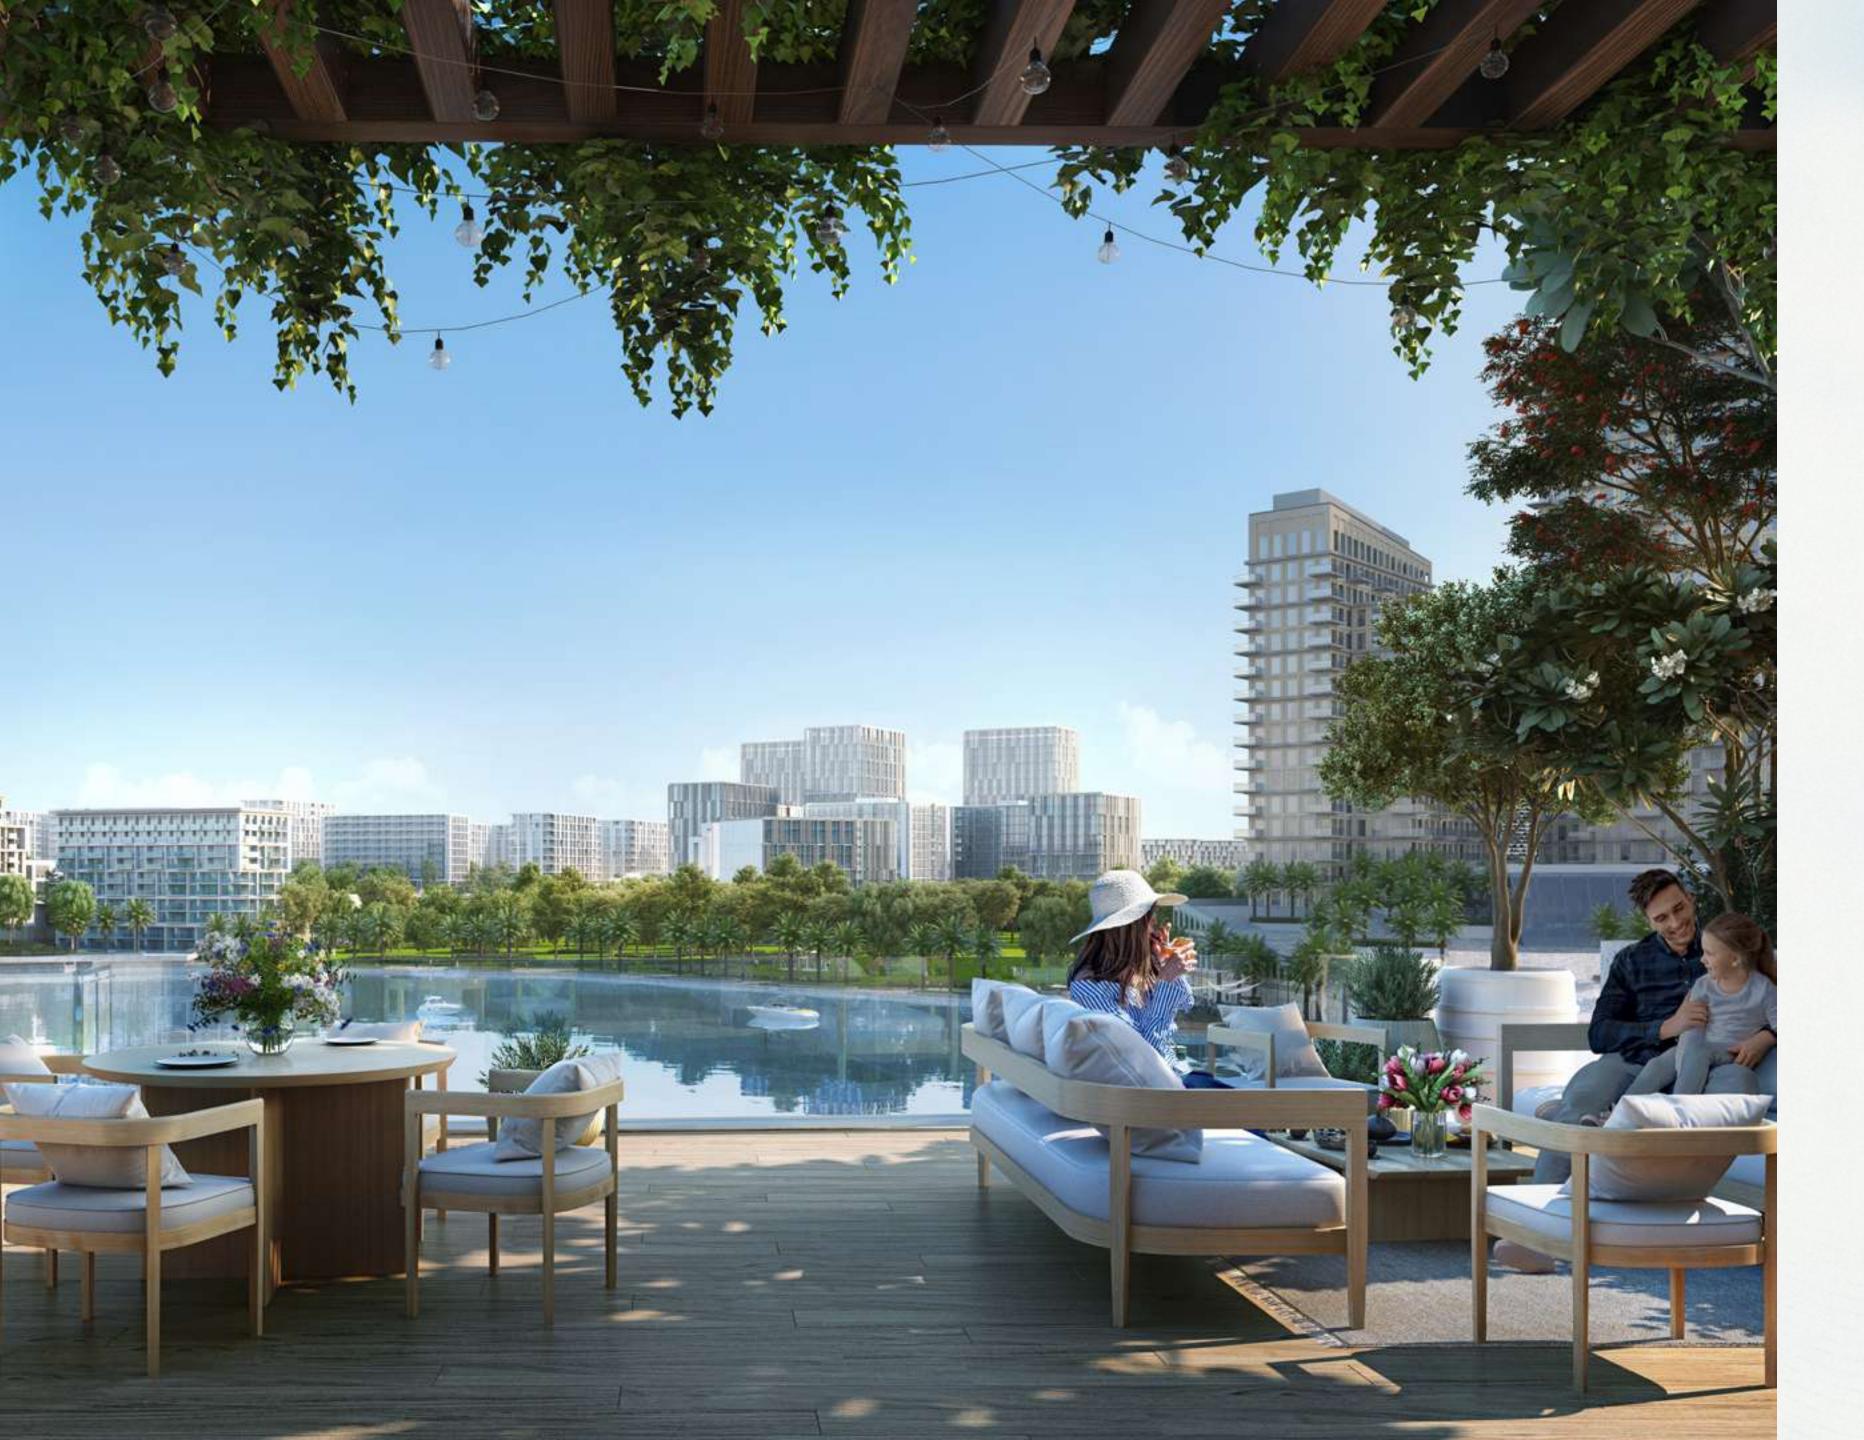

## A Sense of Prestige & Exclusivity

Specially designed to recreate the exclusivity and privacy of a private retreat, the landscaped amenities podium at Creek Waters hosts an array of amenities, experiences and different leisure, recreation and play areas. Here, the sense of prestige is unmistakable, and leisure is the order of the day.

## State-of-the-art Park at Your Doorstep

Located directly at their doorstep, residents of Creek Waters can enjoy an active lifestyle at Creekside Park, a pedestrian-friendly linear park boasting a variety of amenities, including playgrounds, fitness centres, sculpture parks, multi-use sports courts, open lawns, and even an amphitheatre. The park has been tastefully manicured, with plenty of trees and plants, as well as shaded paths and a vibrant design that runs in parallel to the promenade's winding route.

Sparkling Inifinity Pool

Residents will also enjoy the sparkling infinity pool blending into the blue of the sky, viewing decks strategically situated to enjoy the best views Dubai Creek Harbour has to offer, a kids' pool with a shaded play area and innovative features.