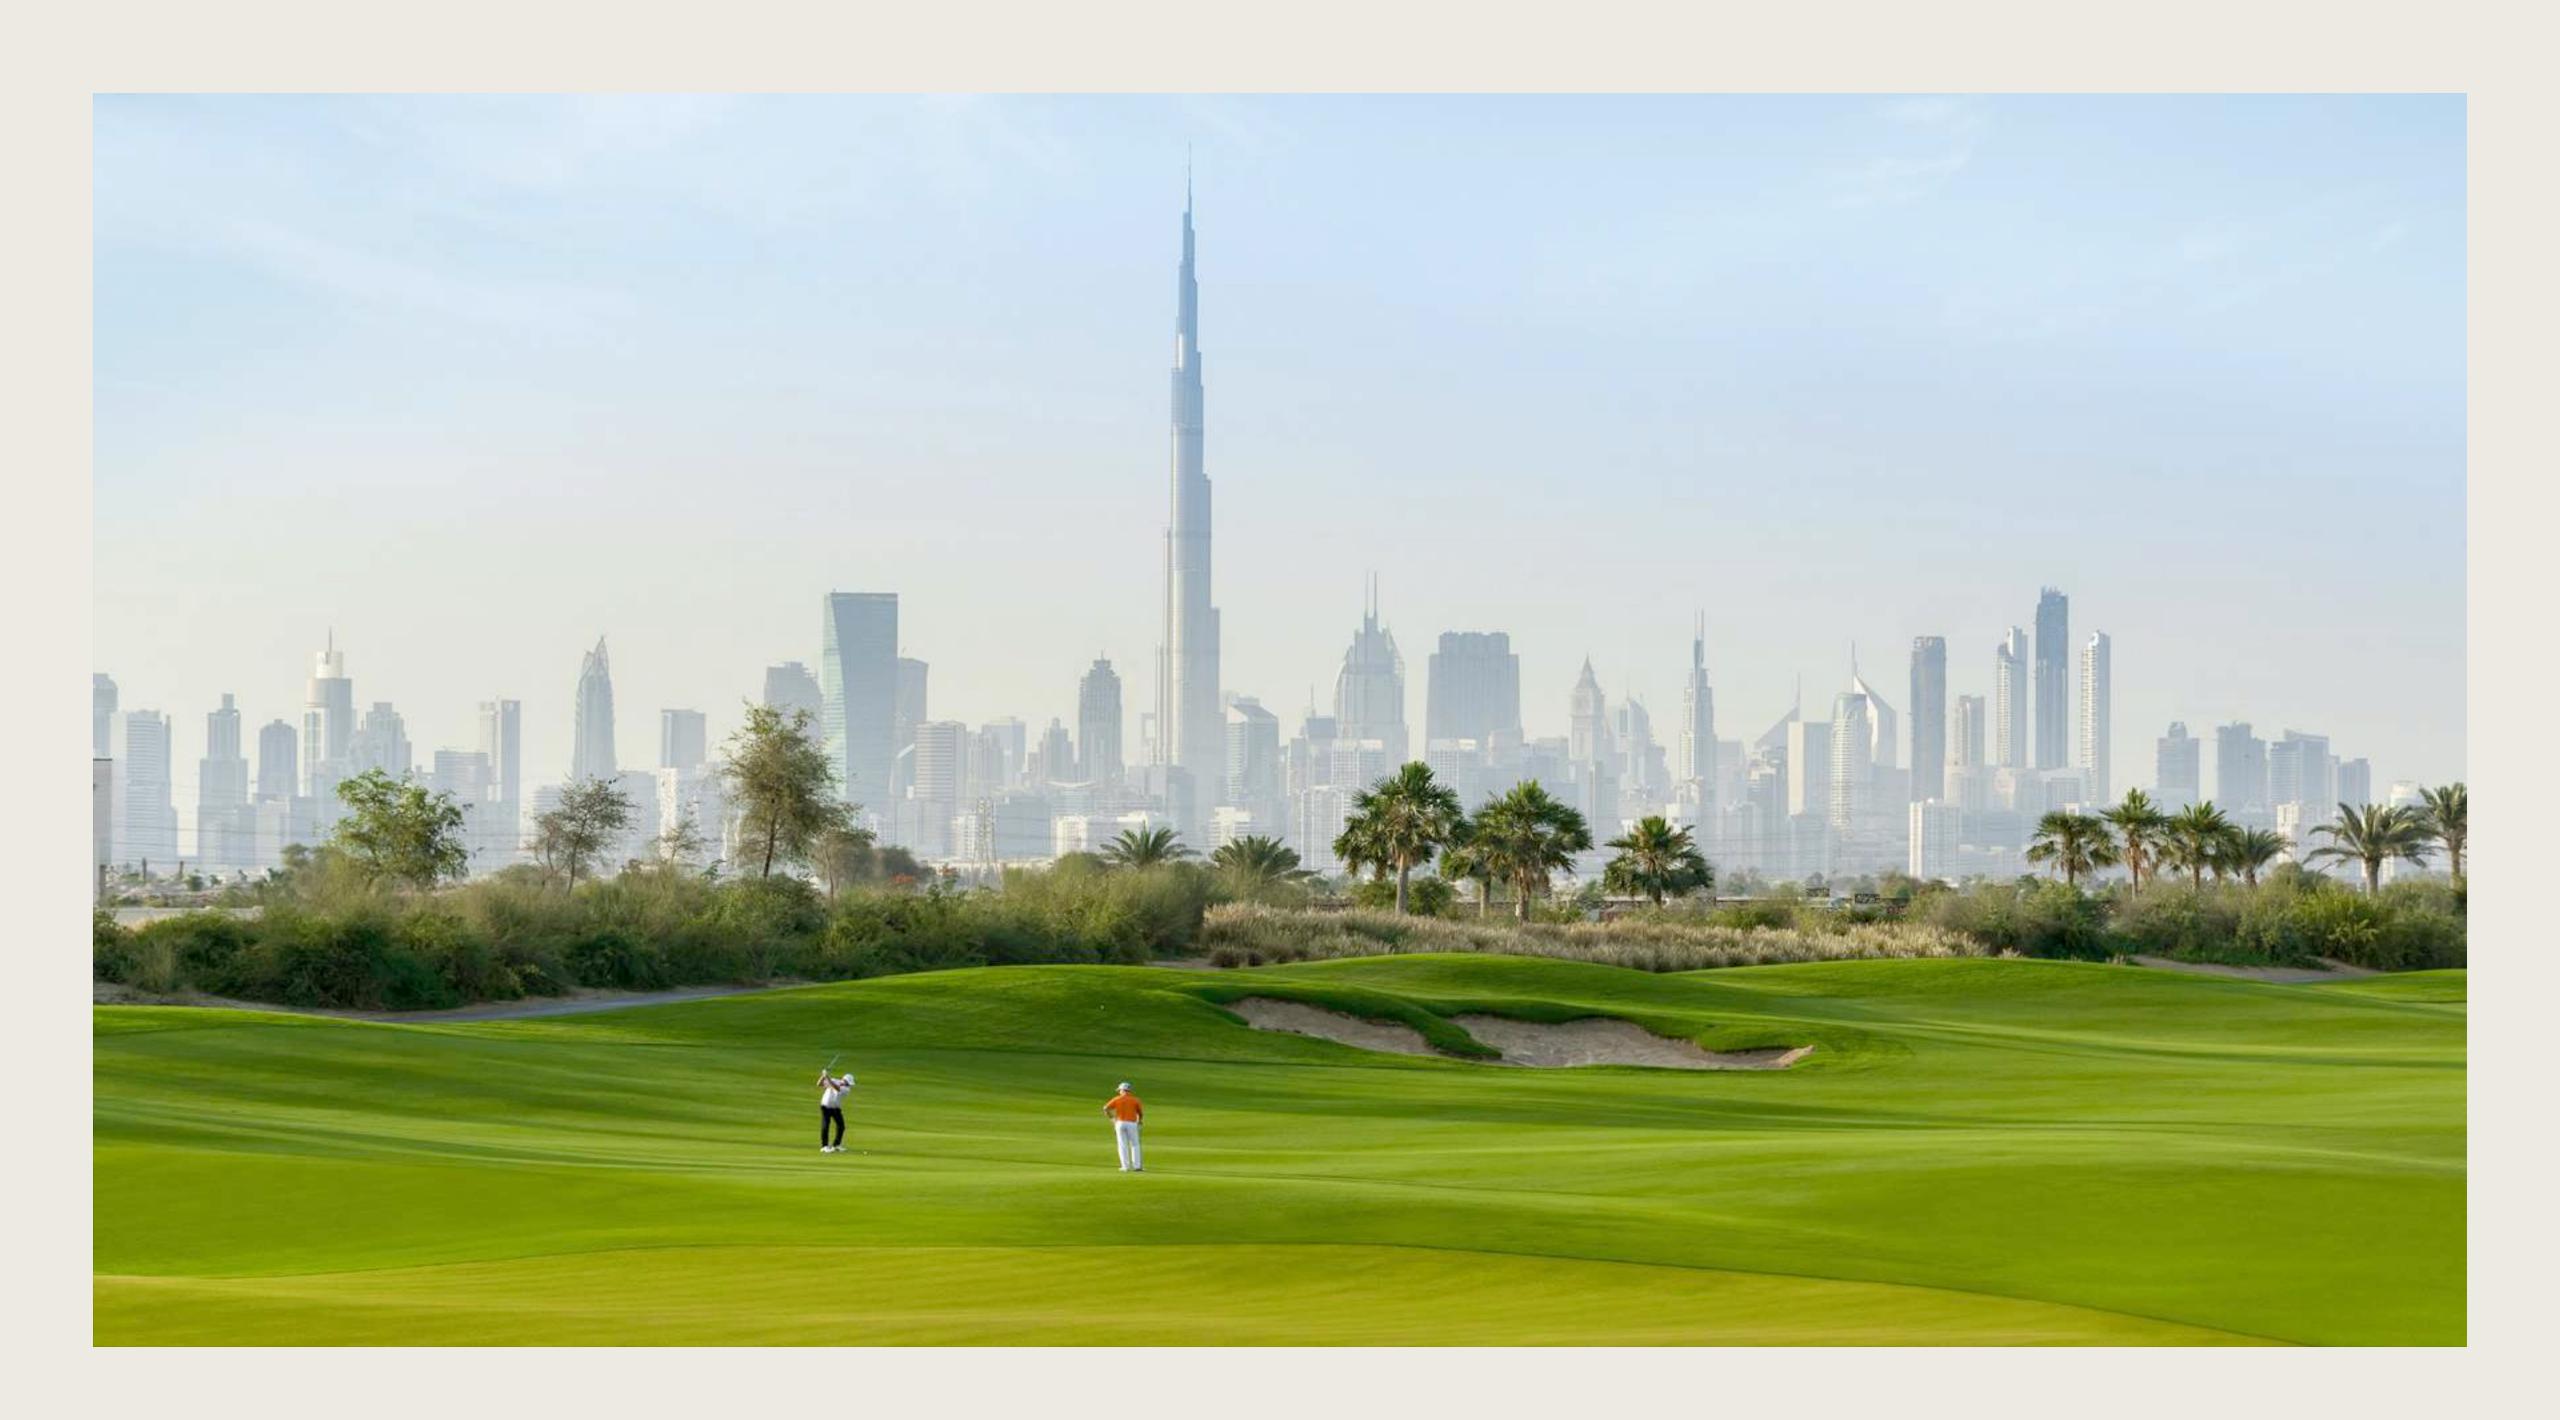

650+ Shopping & Dining Outlets

Eclectic Array of Restaurants & Eateries

Family-Friendly Activities & Amusements

Record-Breaking Indoor Rollercoaster

lub

Dubai Hills Golf Club encompasses 1.2 milion sqm of meticulously manicured fairways, set against the backdrop of Burj Khalifa and Downtown Dubai, with a glorious outward nine.

Driving Range

Putting Green

Spacious Floodlit Practice Facility

Golf Academy

Gym, Pool & Other Amenities

A Host Of Dining Options