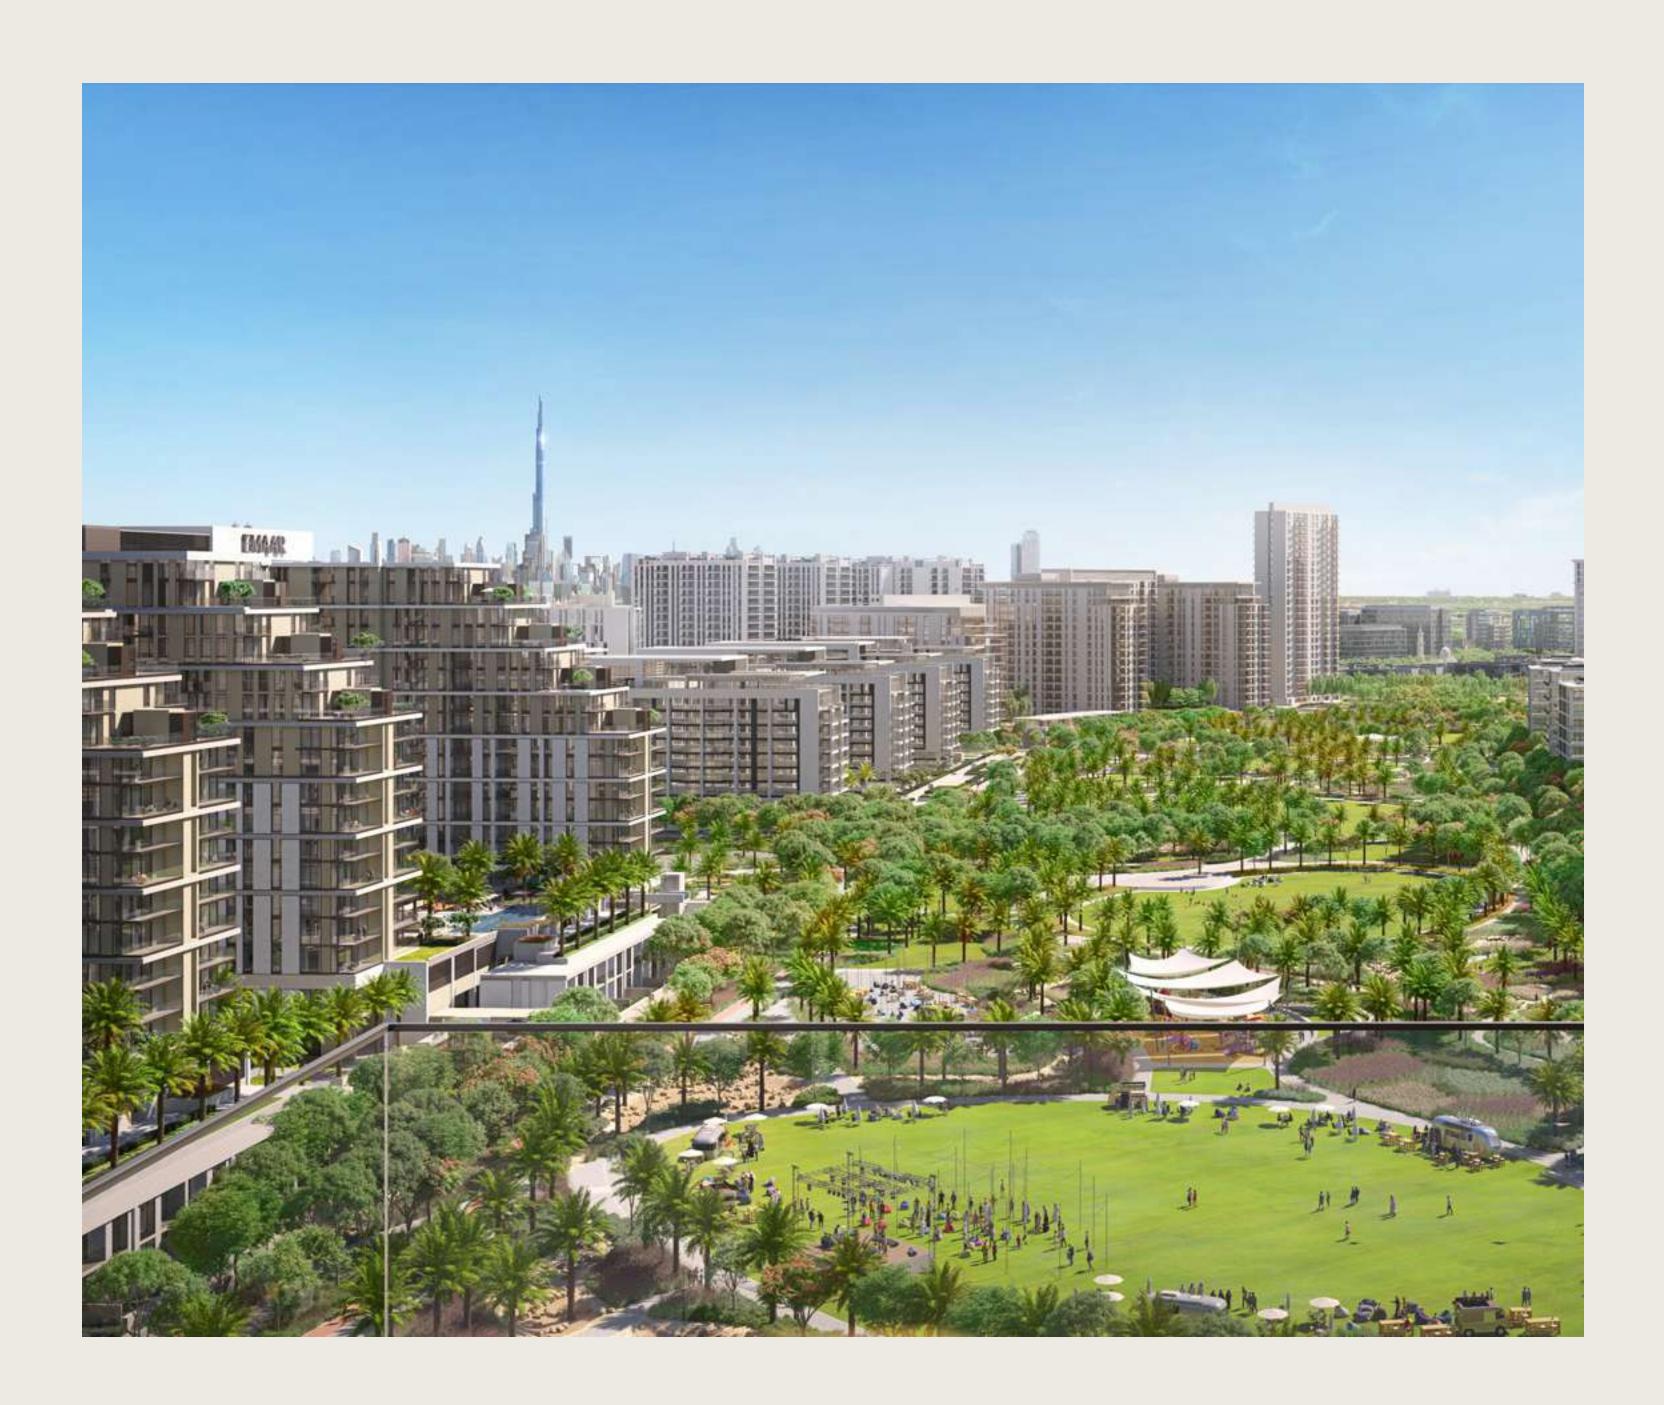

### The Green Heart of

Jubai

Dubai Hills Estate – the green heart of Dubai – is a first of its kind destination. This masterfully-planned, multi-purpose development forms an integral part of the Mohammed Bin Rashid City.

Strategically situated between Downtown Dubai and Dubai Marina, flanked by Al Khail Road, the community offers easy access to the city's most popular districts and attractions.

### A Parkland

aradise

With every amenity you could ever need just a stone's throw away, Elvira is located at the centre of a comprehensive community, boasting world-class health and education facilities, exceptional leisure and wellness experiences, and a premium retail and lifestyle destination.

This well-connected two-tower development is the embodiment of comfort, convenience and connectivity – amidst the beauty of nature, yet minutes from the city's most popular hotspots.

Swimming pool & kids' pool