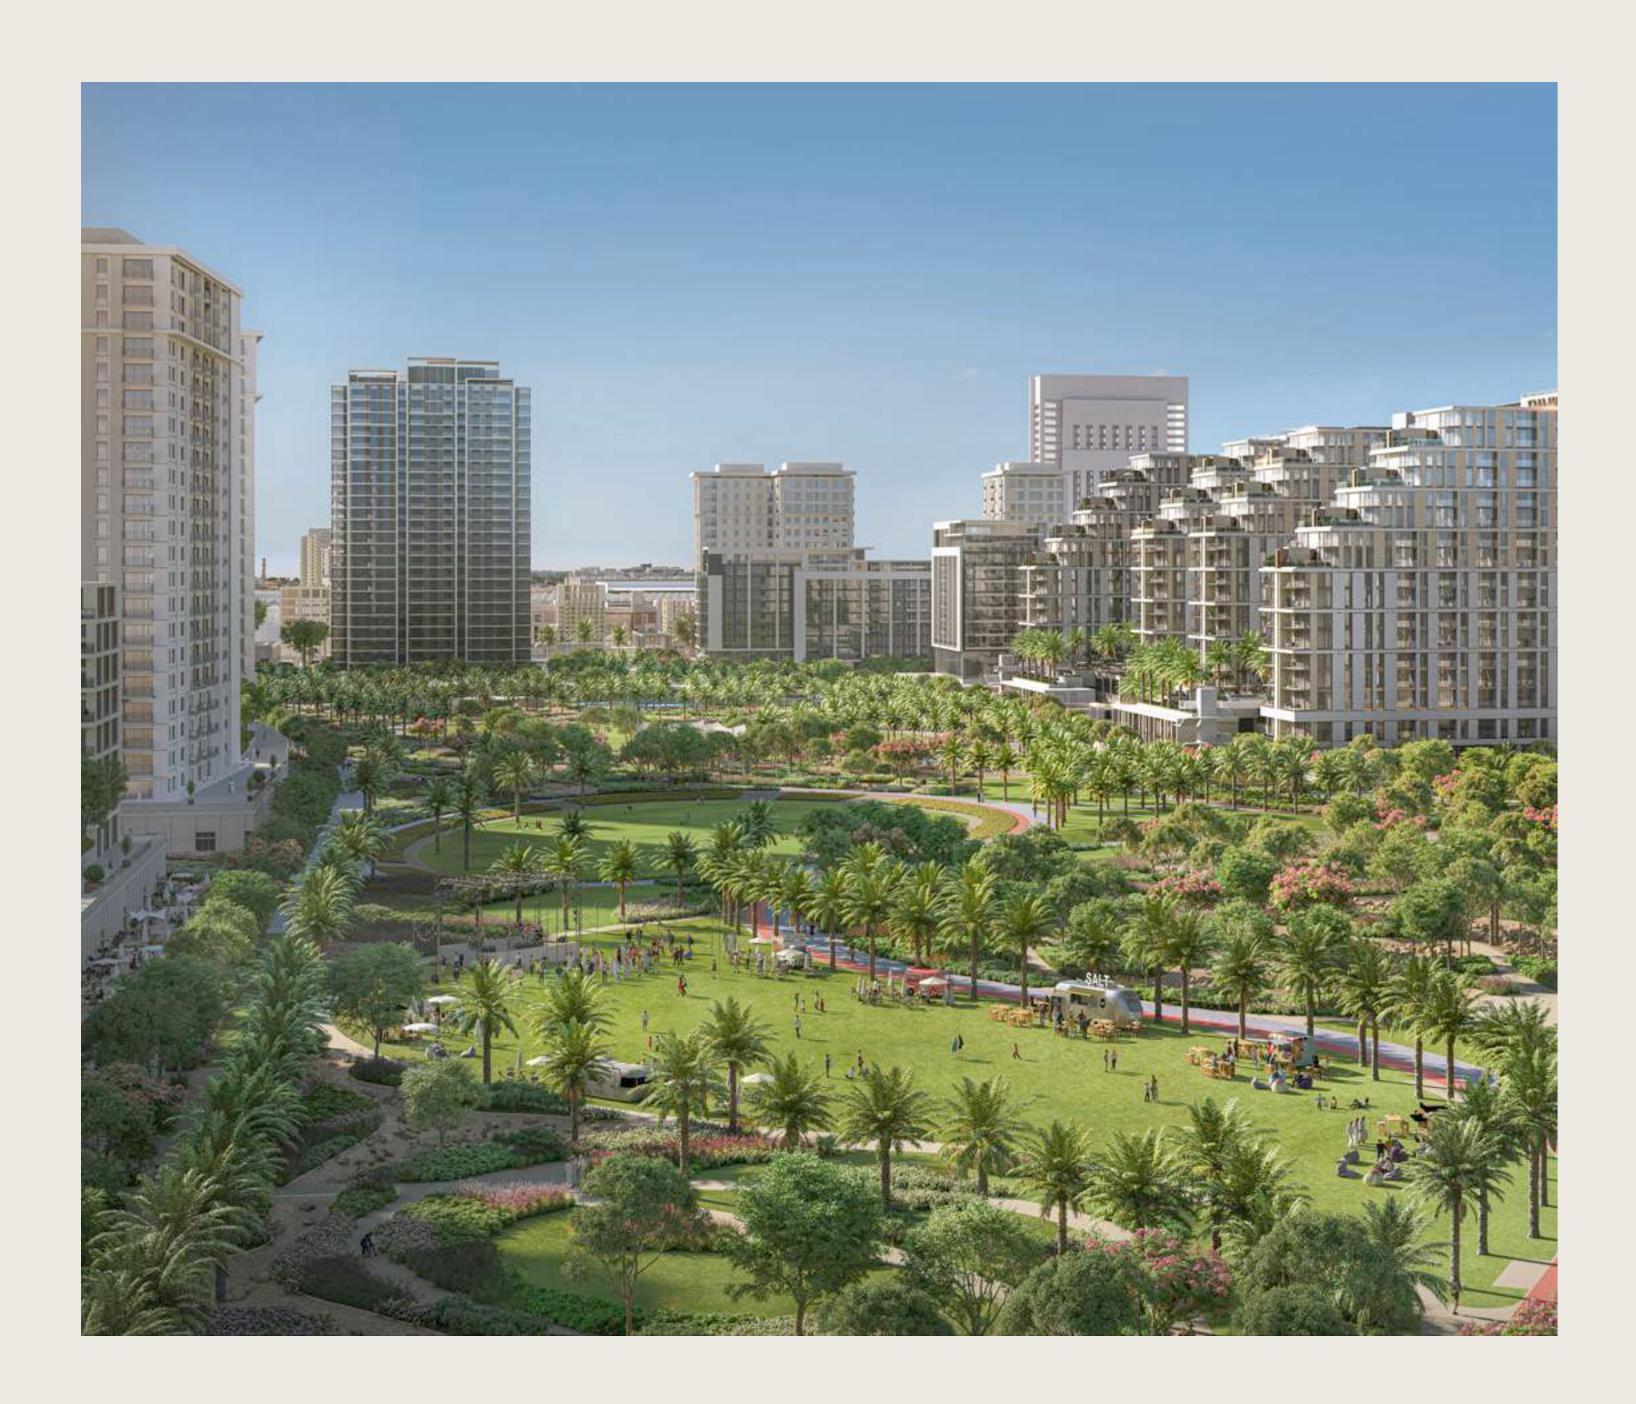

Dubai Hills Park is a lush green oasis in the heart of Dubai Hills Estate's southern district. The park encompasses wadi trails, children's play areas, a kids' splash park, sports facilities, an outdoor gym, and much more.

Longest Park of any Community

Jogging Track

Volleyball

Basketball Court

Skate Park

Dog Park

Dubai Hills Mall is a destination of endless possibilities. Ideally positioned on the crossroads of Umm Suqeim Road and Al Khail Road, and only a short walk from Address Villas, the mall grants you: