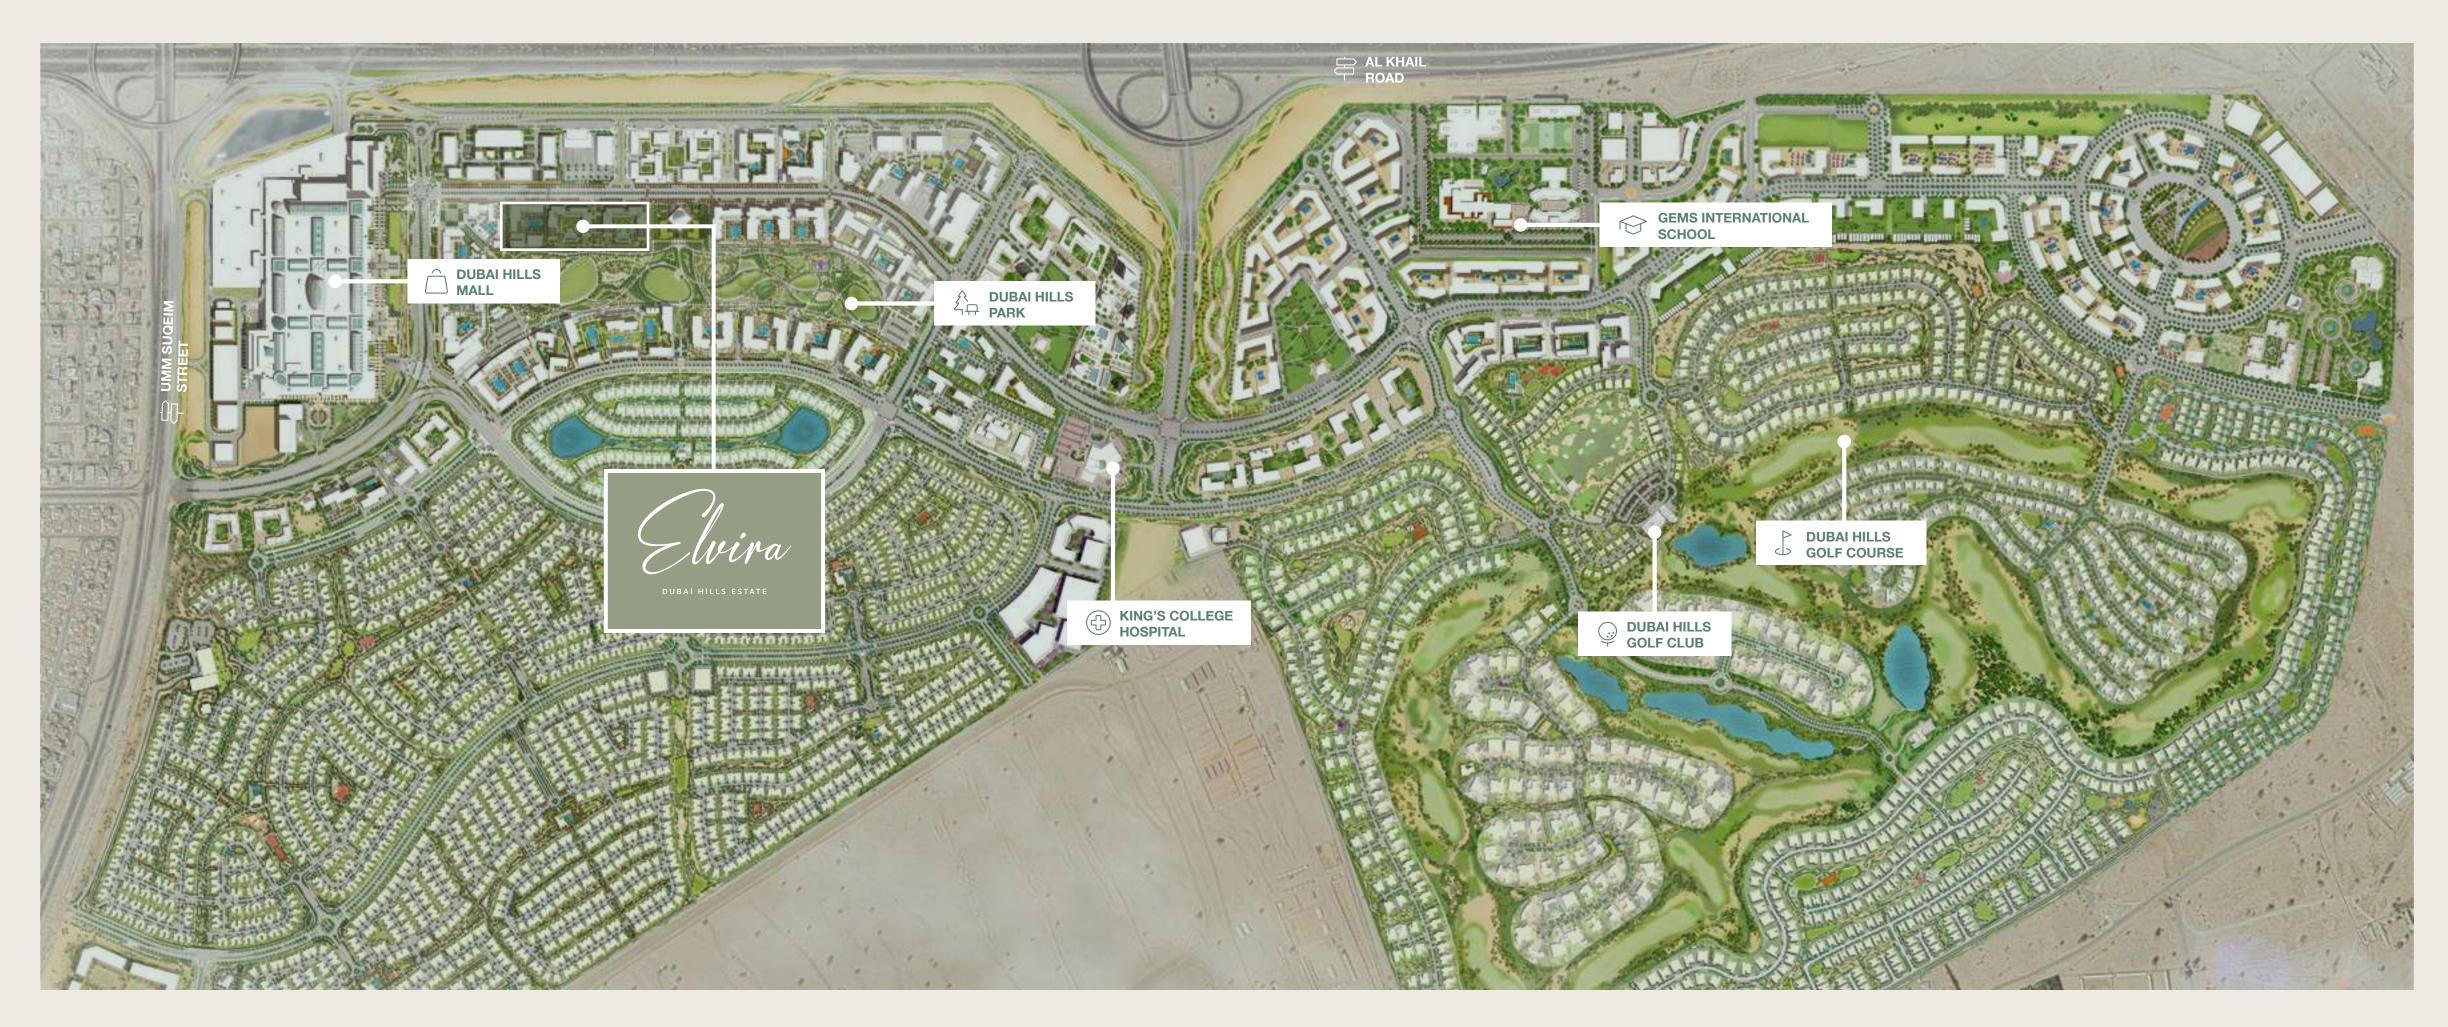

### A Community Connected to

A city within a city – Dubai Hills Estate comprises elegantly planned neighbourhoods of contemporary apartment buildings and villa compounds in a country-village setting

Central Location

Dubai Hills Park

Dubai Hills Mall

Championship Golf Course

World-Class Health & Education

Strategically situated between Downtown Dubai and Dubai Marina, flanked by Al Khail Road, the community offers easy access to the city's most popular districts and attractions.

### Perfectly

ostioned

With easy access to Al Khail Road, Elvira is just minutes away from Downtown Dubai and other business, retail and tourism hubs. Close proximity to planned Etihad Rail and Dubai Metro lines will allow for fast and easy access to airports and other emirates in the near future.