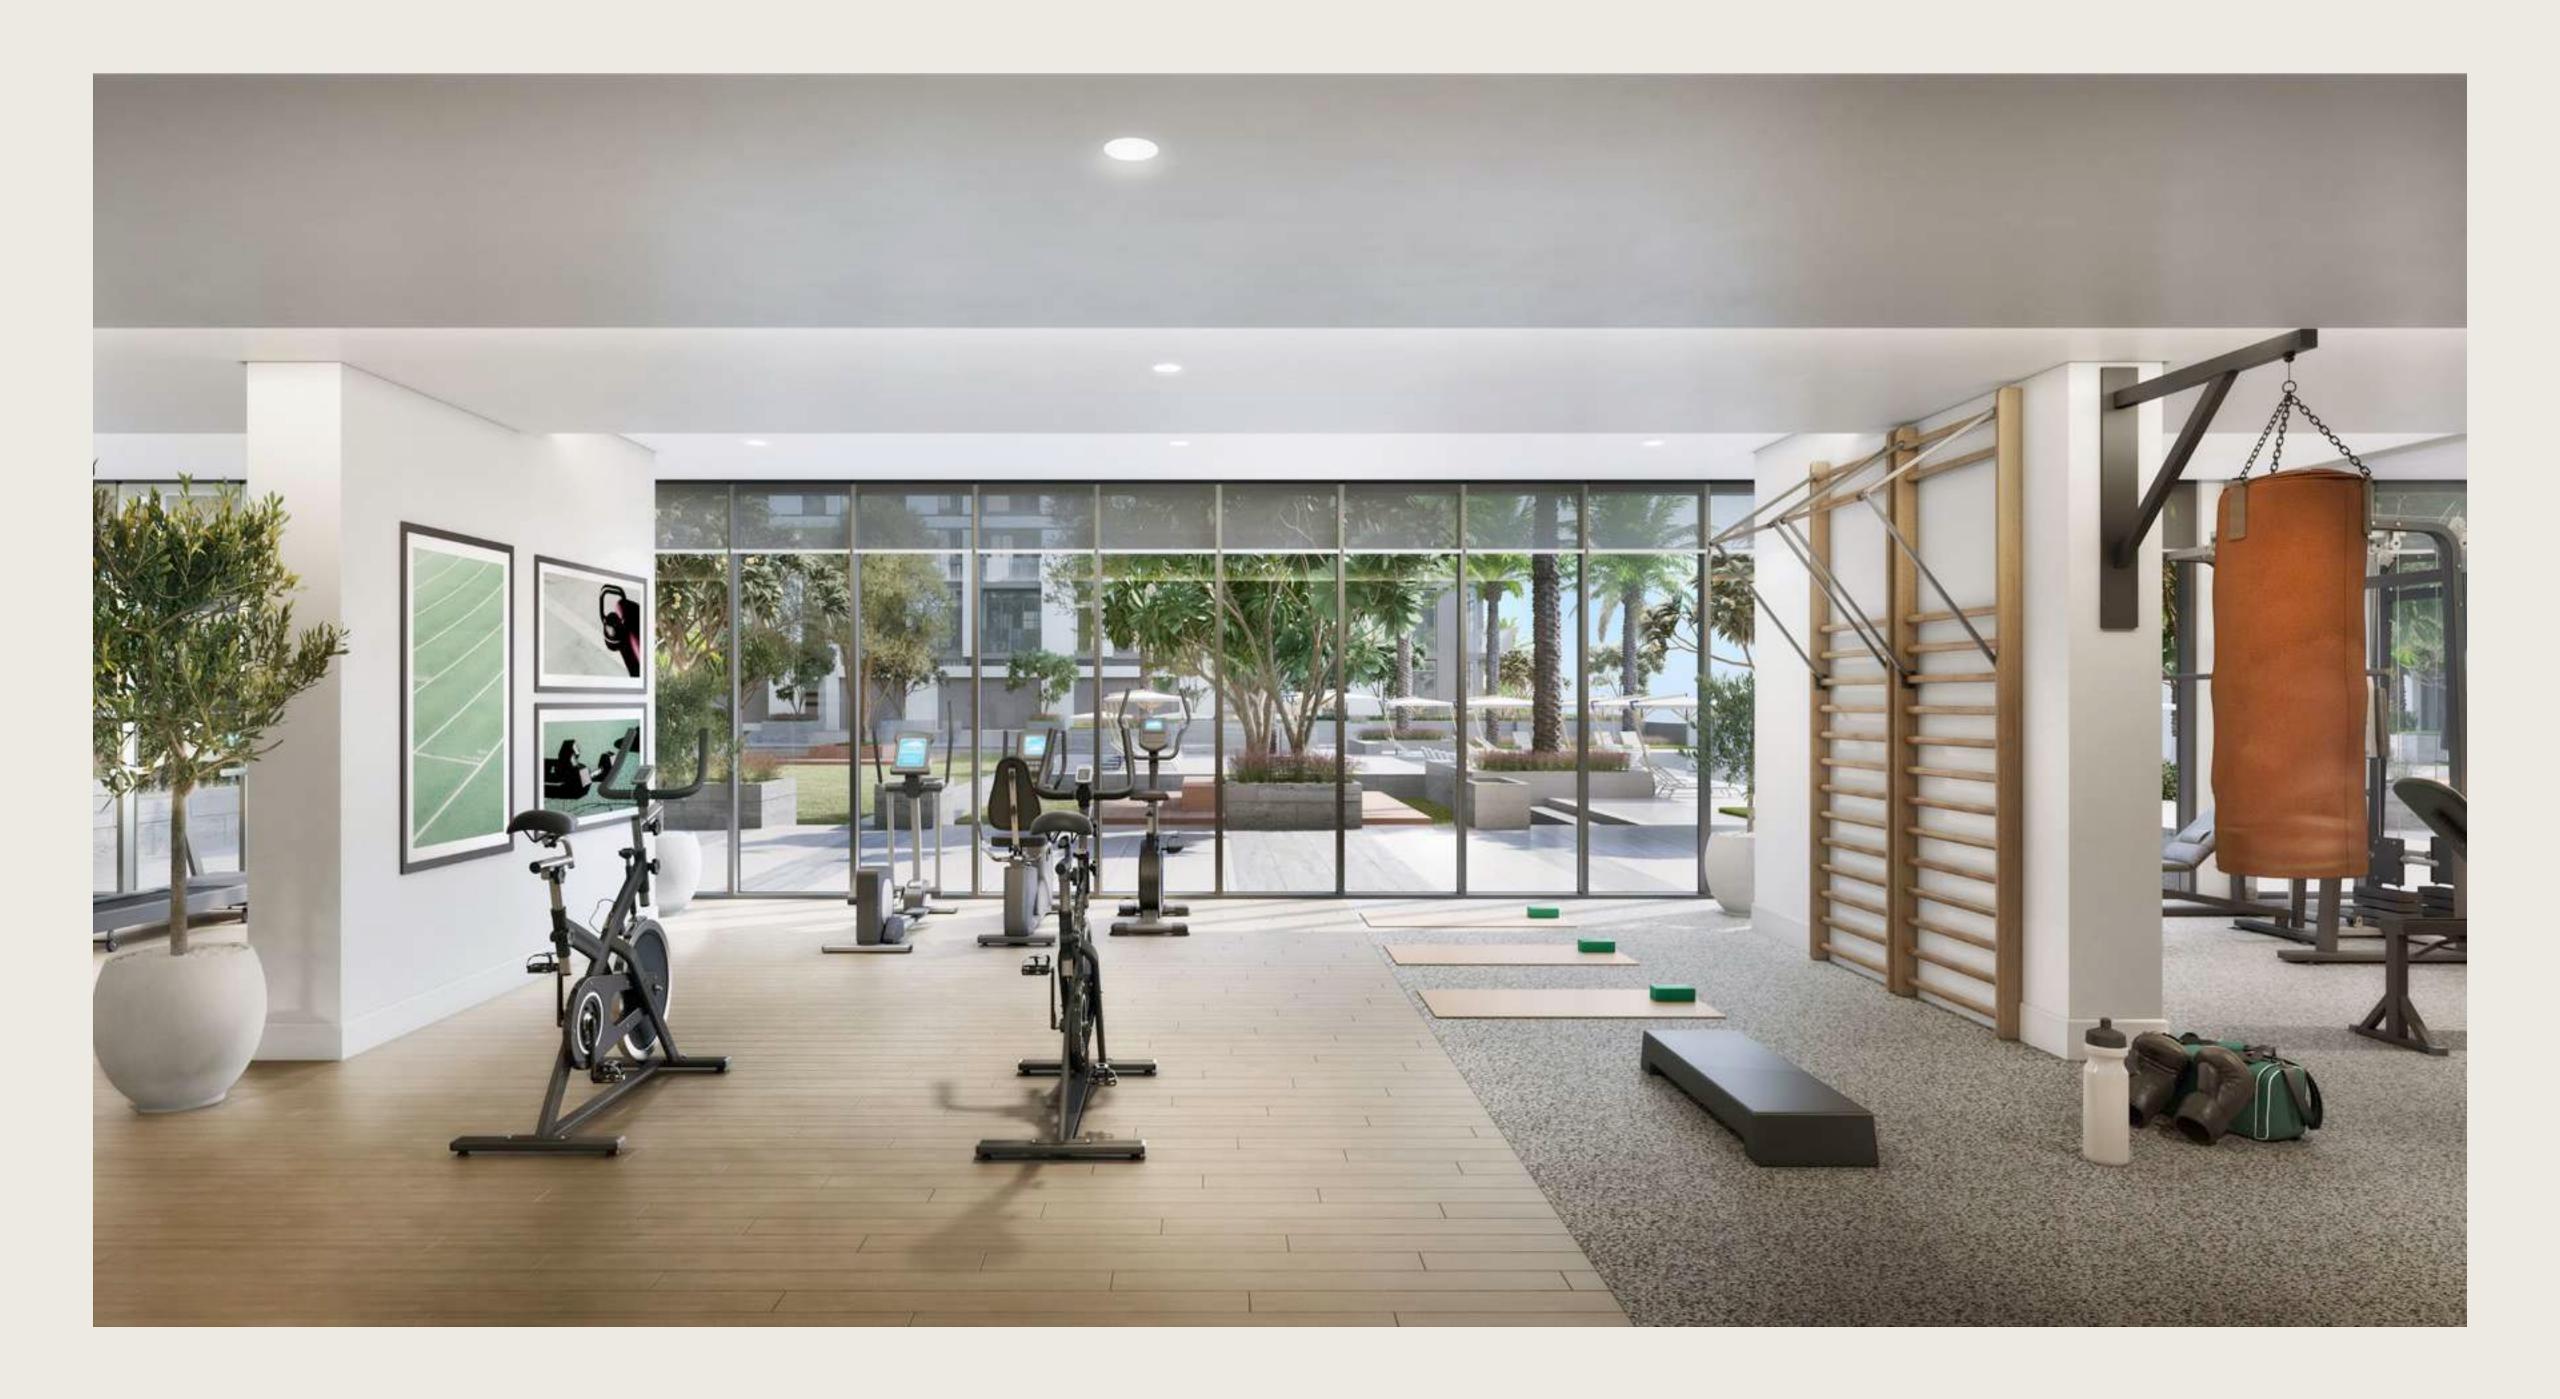

Fully equipped gym

Multi-function room

Generous landscaped podium area

BBQ area with access to Dubai Hills Park