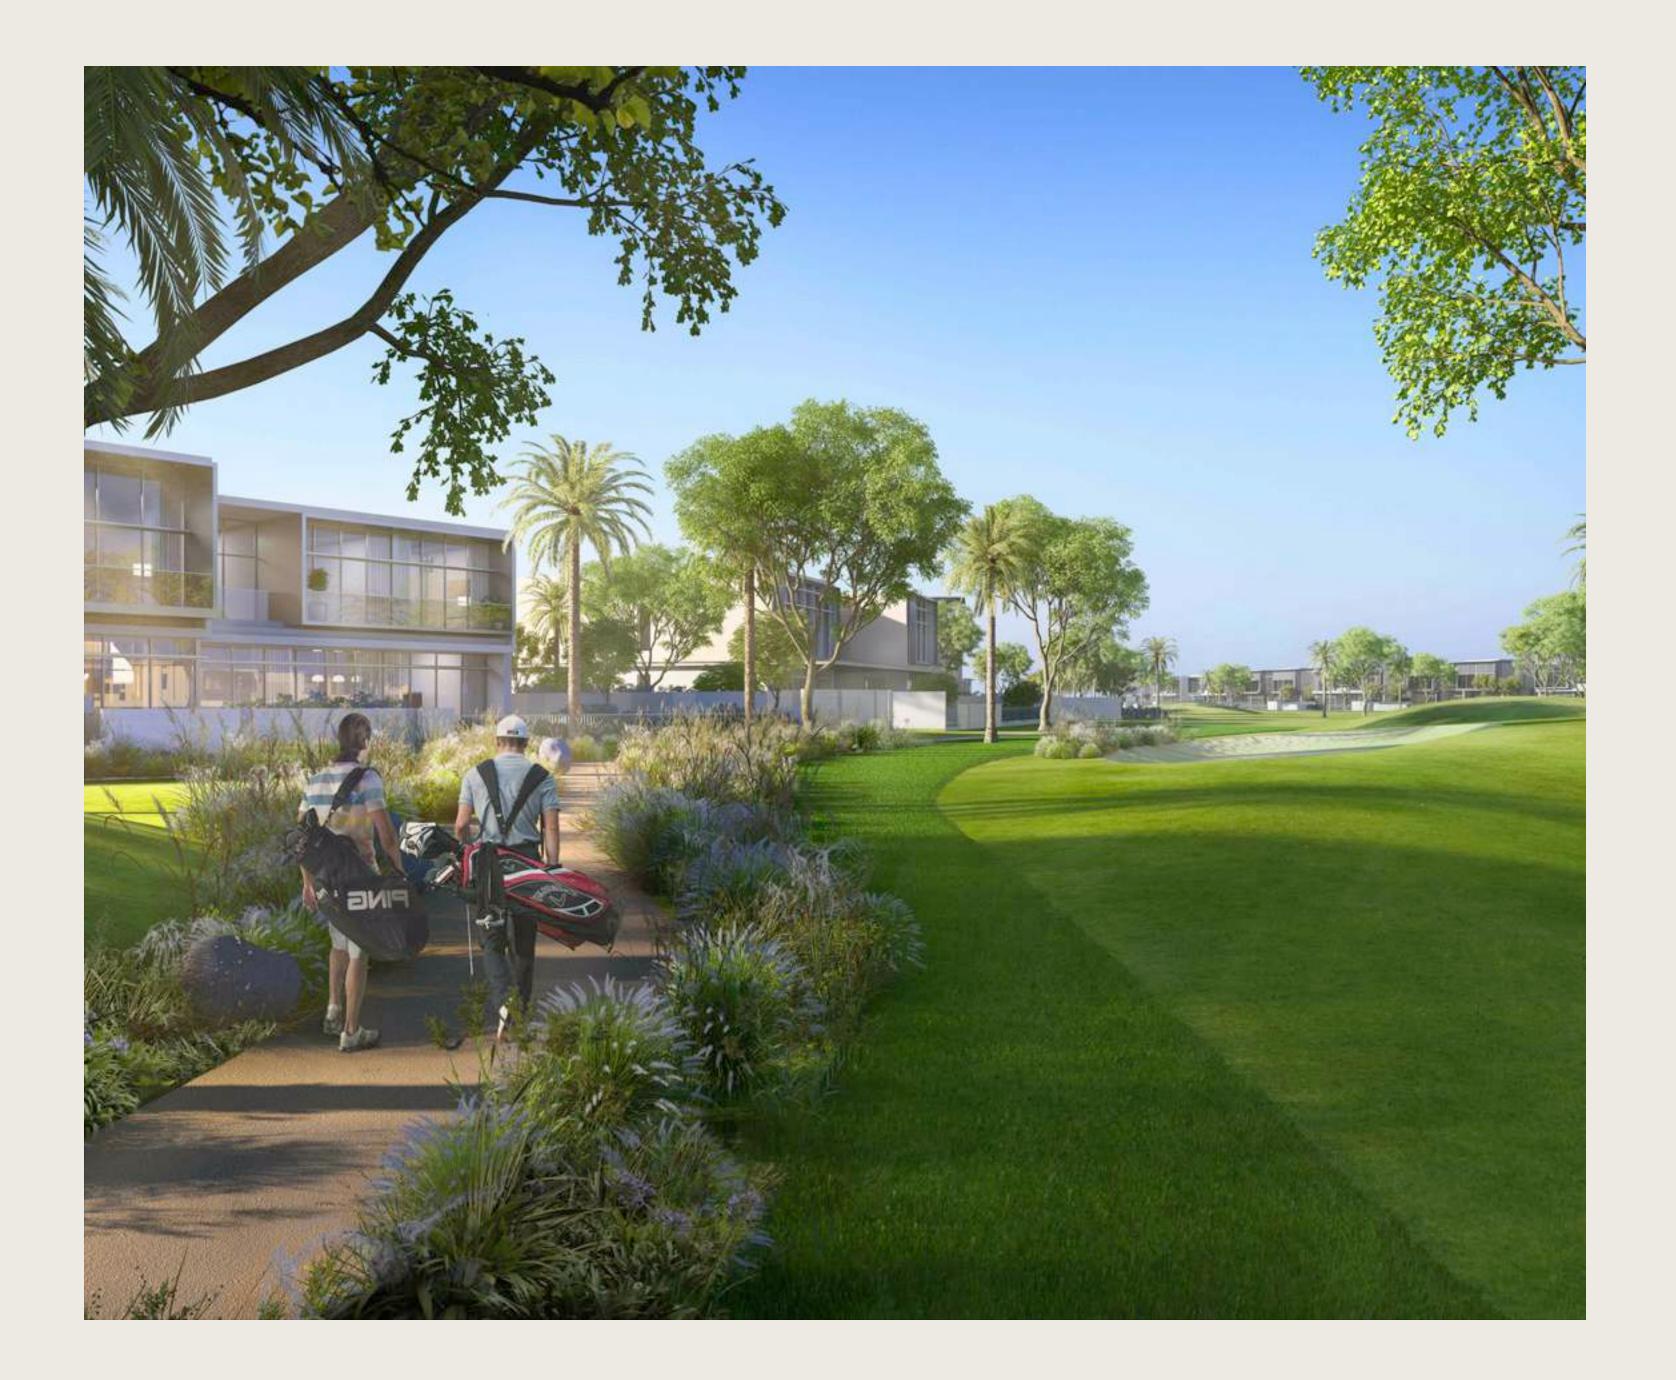

650+ Shopping & Dining Outlets

Eclectic Array of Restaurants & Eateries

Family-Friendly Activities & Amusements

Record-Breaking Indoor Rollercoaster

lub

Dubai Hills Golf Club encompasses 1.2 milion sqm of meticulously manicured fairways, set against the backdrop of Burj Khalifa and Downtown Dubai, with a glorious outward nine.

Driving Range

Putting Green

Spacious Floodlit Practice Facility

Golf Academy

Gym, Pool & Other Amenities

A Host Of Dining Options