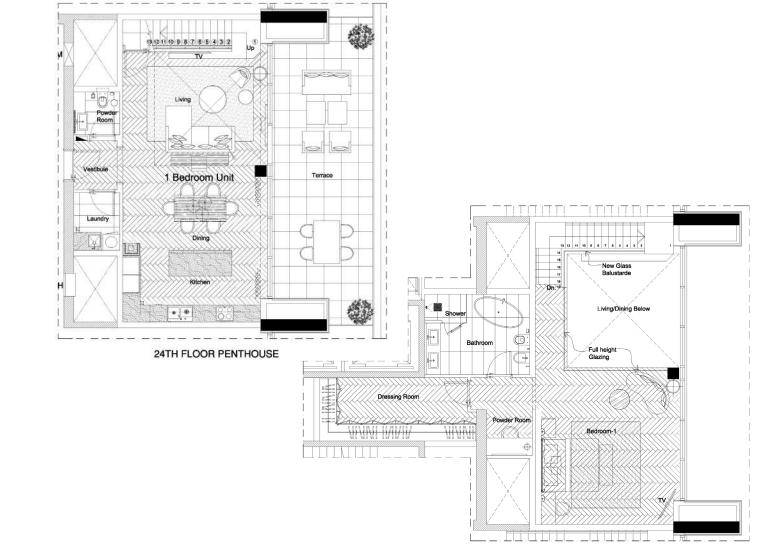

### PENTHOUSE

2023

| ТҮРЕ-1 | Interior   | 1,450.00 Sq.ft. |
|--------|------------|-----------------|
|        | Balcony    | 363.00 Sq.ft.   |
|        | Total Area | 1,813.00 Sq.ft. |
|        |            |                 |
| TYPE-2 | Interior   | 1,450.00 Sq.ft. |
|        | Balcony    | 389.00 Sq.ft.   |
|        | Total Area | 1,839.00 Sq.ft. |

#### 24TH FLOOR MEZZANINE

25

All room sizes and floor plans measurements are approximate and may vary per unit. Floor plans and unit features are preliminary and proposed only. Developer reserves the right to modify, revise, change or withdraw any or all of same in its sole and absolute discretion and without prior notice. Depictions of furnishings, finishes, appliances, counters, soffits; floor coverings and other matters of detail, including, without limitation, items of finish and decoration are conceptual only and are not necessarily included in each Unit. Consult your Agreement and the Prospect us for items included with your Unit.