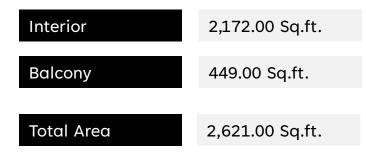

### THREE BEDROOM

All room sizes and floor plans measurements are approximate and may vary per unit. Floor plans and unit features are preliminary and proposed only. Developer reserves the right to modify, revise, change or withdraw any or all of same in its sole and absolute discretion and without prior notice. Depictions of funishings, finishes, appliances, counters, soffits; floor coverings and other matters of detail, including, without limitation, items of finish and decoration are conceptual only and are not necessarily included in each Unit. Consult your Agreement and the Prospect us for items included with your Unit.

### AREA & PRICING SUMMARY

| Total No. of Units  | Min. of<br>TOTAL AREA (sq.ft.) | Max. of<br>TOTAL AREA (sq.ft.) | Min. of<br>Unit Price | Max. of<br>Unit Price |
|---------------------|--------------------------------|--------------------------------|-----------------------|-----------------------|
| 1 Bedroom           | 1,110                          | 1,215                          | AED 1,819,139         | AED 2,534,092         |
| 1 Bedroom Penthouse | 1,813                          | 1,839                          | AED 4,097,832         | AED 4,156,456         |
| 2 Bedroom           | 1,488                          | 1,582                          | AED 2,306,927         | AED 3,034,000         |
| 2 Bedroom Penthouse | 2,091                          | 2,112                          | AED 4,626,270         | AED 4,647,368         |
| 2 Bedroom Townhouse | 2,215                          | _                              | AED 4,651,542         | AED 4,762,293         |
| 3 Bedroom           | 2,621                          | -                              | AED 5,398,642         | -                     |