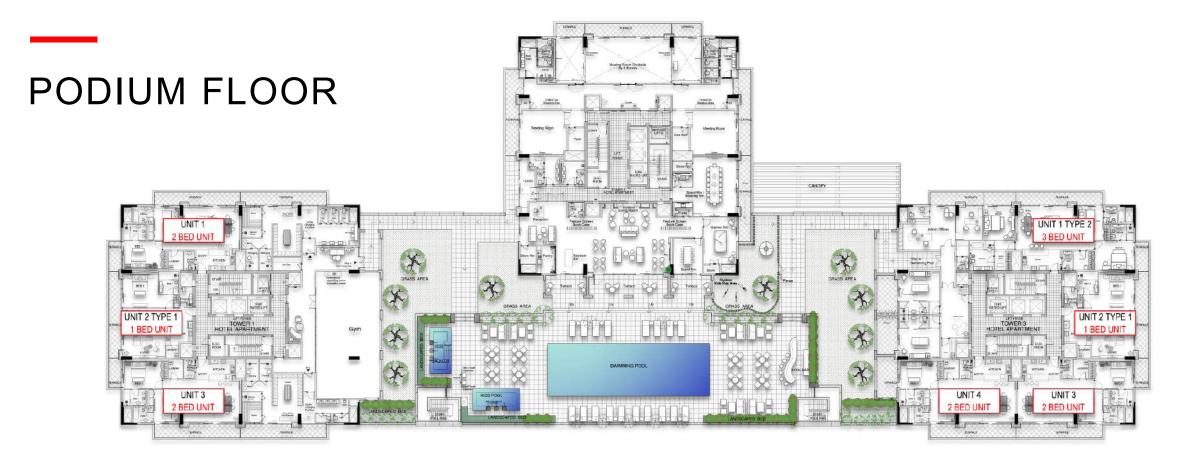

### DEVELOPMENT DESCRIPTION

Property is an existing Apartment building in Barsha South that are being considered to be branded as Marriott Executive Apartment. The Development is located on Umm Sugeim Road opposite of Sheikh Mohammed Gardens. Part of Mohammed Bin Rashed City, it is in close proximity to Dubai's most famous commercial destinations - Dubai Hills Mall, Mall of the Emirates, 10 minutes from Madinat Jumeriah and Burj Al Arab, and 15 minutes from Dubai Mall and Burj Khalifa. It comprises of 3 Towers over common Podium where the Pool Garden is located, 3 common underground levels of 500 car park, storage's, plant rooms, staff facilities, back of house kitchen and delivery bay. Ground Floor will welcome the Hotel lobby, Marriott Lounge, Meeting room spaces, All Day Dining and 2 specialty restaurants The building complex hosts a collection of 411 high-end apartments ranging from 1 bedroom to 3 bedroom as well as penthouses. All apartments are spacious and newly re-furbished with excellent view of Dubai skyline.

### **PROJECT SUMMARY**

| Plot                                                   | Area 102,395 sqft.                         |
|--------------------------------------------------------|--------------------------------------------|
| BUA                                                    | Area 1,153,806 sqft.                       |
| GFA                                                    | Area 610,617 sqft.                         |
| Parking                                                | Basements 3 to 1<br>Ground - 500 no's      |
| Pool Garden, Spa, Fitness<br>Center, Lounge, Kids Club | Total 25,607 sqft. (1 <sup>st</sup> Floor) |
| partment Units                                         | 1st - 24th Floor                           |
| Basement Staff Facilities & kitchen                    | Total 6,232 sqft.                          |
| GF- Lobby, Lounge, Meeting<br>Space, F&B Outlets       | Total 20,935 sqft.                         |
|                                                        |                                            |

Total

2023

2023

FLOOR PLANS AND RENDERS