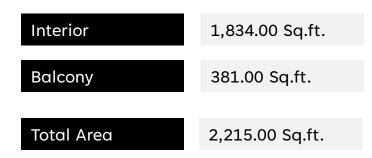

#### TOWNHOUSE

12TH FLOOR TOWNHOUSE

All room sizes and floor plans measurements are approximate and may vary per unit. Floor plans and unit features are preliminary and proposed only. Developer reserves the right to modify, revise, change or withdraw any or all of same in its sole and absolute discretion and without prior notice. Depictions of furnishings, finishes, appliances, counters, soffits, floor coverings and other matters of detail, including, without limitation, items of finish and decoration are conceptual only and are not necessarily included in each Unit. Consult your Agreement and the Prospect us for items included with your Unit.

Interior

Balcony

Interior

Balcony

**Total Area** 

Total Area

Ш

≻

### AREA & PRICING SUMMARY

| Total No. of Units  | Min. of<br>TOTAL AREA (sq.ft.) | Max. of<br>TOTAL AREA (sq.ft.) | Min. of<br>Unit Price | Max. of<br>Unit Price |
|---------------------|--------------------------------|--------------------------------|-----------------------|-----------------------|
| 1 Bedroom           | 1,110                          | 1,215                          | AED 1,819,139         | AED 2,534,092         |
| 1 Bedroom Penthouse | 1,813                          | 1,839                          | AED 4,097,832         | AED 4,156,456         |
| 2 Bedroom           | 1,488                          | 1,582                          | AED 2,306,927         | AED 3,034,000         |
| 2 Bedroom Penthouse | 2,091                          | 2,112                          | AED 4,626,270         | AED 4,647,368         |
| 2 Bedroom Townhouse | 2,215                          | _                              | AED 4,651,542         | AED 4,762,293         |
| 3 Bedroom           | 2,621                          | -                              | AED 5,398,642         | -                     |