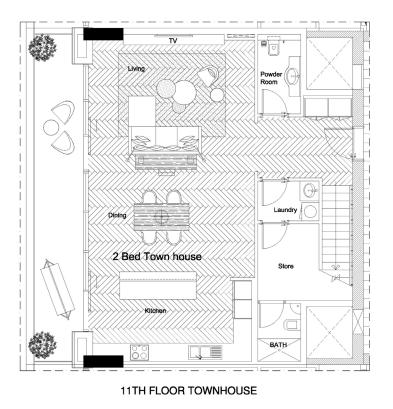

#### TOWNHOUSE

12TH FLOOR TOWNHOUSE

All room sizes and floor plans measurements are approximate and may vary per unit. Floor plans and unit features are preliminary and proposed only. Developer reserves the right to modify, revise, change or withdraw any or all of same in its sole and absolute discretion and without prior notice. Depictions of furnishings, finishes, appliances, counters, soffits, floor coverings and other matters of detail, including, without limitation, items of finish and decoration are conceptual only and are not necessarily included in each Unit. Consult your Agreement and the Prospect us for items included with your Unit.