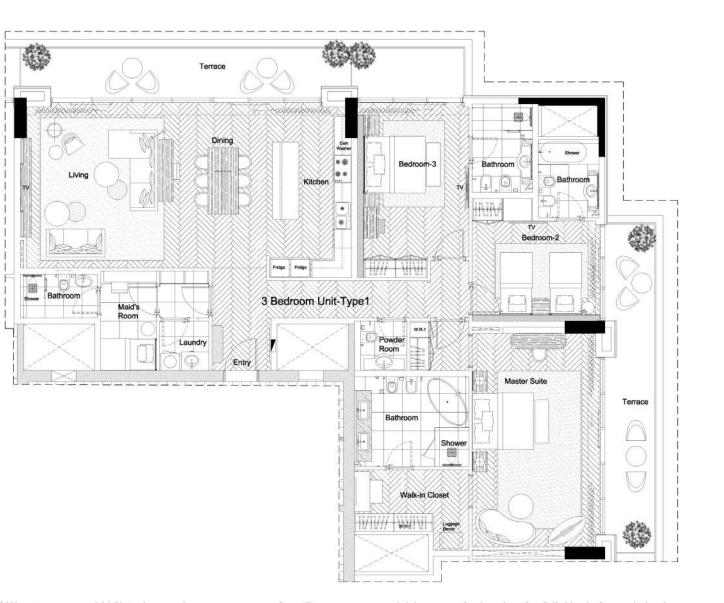

### THREE BEDROOM

All room sizes and floor plans measurements are approximate and may vary per unit. Floor plans and unit features are preliminary and proposed only. Developer reserves the right to modify, revise, change or withdraw any or all of same in its sole and absolute discretion and without prior notice. Depictions of funishings, finishes, appliances, counters, soffits; floor coverings and other matters of detail, including, without limitation, items of finish and decoration are conceptual only and are not necessarily included in each Unit. Consult your Agreement and the Prospect us for items included with your Unit.