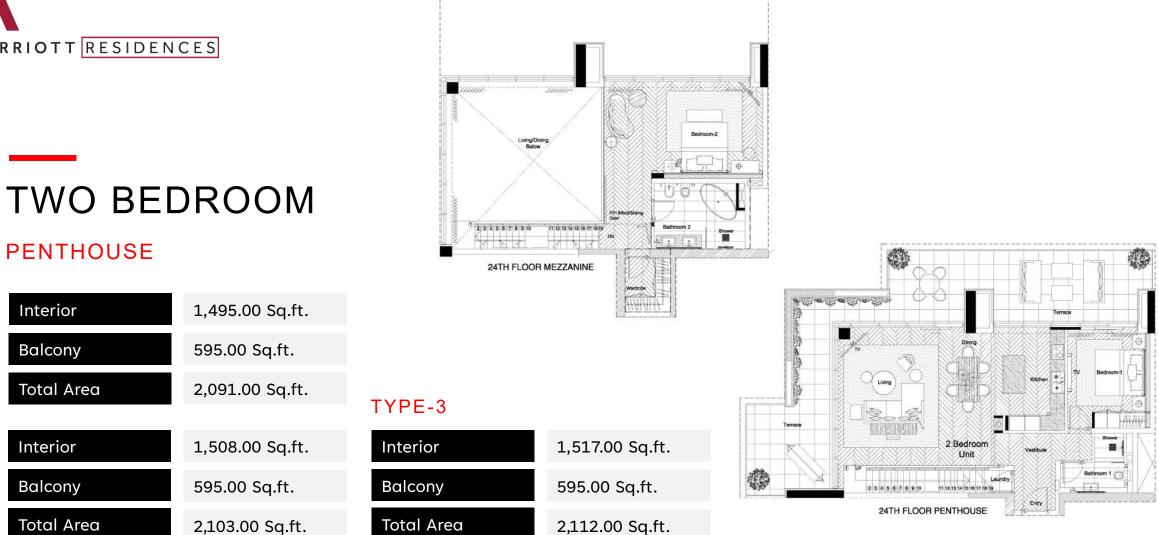

### PENTHOUSE

2023

| ТҮРЕ-1 | Interior   | 1,450.00 Sq.ft. |
|--------|------------|-----------------|
|        | Balcony    | 363.00 Sq.ft.   |
|        | Total Area | 1,813.00 Sq.ft. |
|        |            |                 |
| TYPE-2 | Interior   | 1,450.00 Sq.ft. |
|        | Balcony    | 389.00 Sq.ft.   |
|        | Total Area | 1,839.00 Sq.ft. |

#### 24TH FLOOR MEZZANINE

25

All room sizes and floor plans measurements are approximate and may vary per unit. Floor plans and unit features are preliminary and proposed only. Developer reserves the right to modify, revise, change or withdraw any or all of same in its sole and absolute discretion and without prior notice. Depictions of furnishings, finishes, appliances, counters, soffits; floor coverings and other matters of detail, including, without limitation, items of finish and decoration are conceptual only and are not necessarily included in each Unit. Consult your Agreement and the Prospect us for items included with your Unit.

Interior

Balcony

Total Area

2023

All room sizes and floor plans measurements are approximate and may vary per unit. Floor plans and unit features are preliminary and proposed only. Developer reserves the right to modify, revise, change or withdraw any or all o same in its sole and apsolute discretion and without prior notice. Depictions of furnishings, finishes, appliances, counters, soffits, floor coverings and/other matters of detail, including, without limitation, items of finish and decoration are conceptual only and are not necessarily included in each Unit. Consult your Agreement and the Prospect us for items included with your Unit.

### AREA & PRICING SUMMARY

| Total No. of Units  | Min. of<br>TOTAL AREA (sq.ft.) | Max. of<br>TOTAL AREA (sq.ft.) | Min. of<br>Unit Price | Max. of<br>Unit Price |
|---------------------|--------------------------------|--------------------------------|-----------------------|-----------------------|
| 1 Bedroom           | 1,110                          | 1,215                          | AED 1,819,139         | AED 2,534,092         |
| 1 Bedroom Penthouse | 1,813                          | 1,839                          | AED 4,097,832         | AED 4,156,456         |
| 2 Bedroom           | 1,488                          | 1,582                          | AED 2,306,927         | AED 3,034,000         |
| 2 Bedroom Penthouse | 2,091                          | 2,112                          | AED 4,626,270         | AED 4,647,368         |
| 2 Bedroom Townhouse | 2,215                          | _                              | AED 4,651,542         | AED 4,762,293         |
| 3 Bedroom           | 2,621                          | -                              | AED 5,398,642         | -                     |