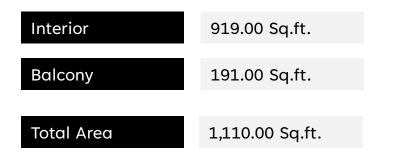

# ONE BEDROOM

TYPE-2

2023

All room sizes and floor plans measurements are approximate and may vary per unit. Floor plans and unit features are preliminary and proposed only. Developer reserves the right to modify, revise, change or withdraw any or all of same in its sole and absolute discretion and without prior notice. Depictions of furnishings, finishes, appliances, counters, soffits; floor coverings and other matters of detail, including, without limitation, items of finish and decoration are conceptual only and are not necessarily included in each Unit. Consult your Agreement and the Prospect us for items included with your Unit.

### AREA & PRICING SUMMARY

| Total No. of Units  | Min. of<br>TOTAL AREA (sq.ft.) | Max. of<br>TOTAL AREA (sq.ft.) | Min. of<br>Unit Price | Max. of<br>Unit Price |
|---------------------|--------------------------------|--------------------------------|-----------------------|-----------------------|
| 1 Bedroom           | 1,110                          | 1,215                          | AED 1,819,139         | AED 2,534,092         |
| 1 Bedroom Penthouse | 1,813                          | 1,839                          | AED 4,097,832         | AED 4,156,456         |
| 2 Bedroom           | 1,488                          | 1,582                          | AED 2,306,927         | AED 3,034,000         |
| 2 Bedroom Penthouse | 2,091                          | 2,112                          | AED 4,626,270         | AED 4,647,368         |
| 2 Bedroom Townhouse | 2,215                          | _                              | AED 4,651,542         | AED 4,762,293         |
| 3 Bedroom           | 2,621                          | -                              | AED 5,398,642         | -                     |