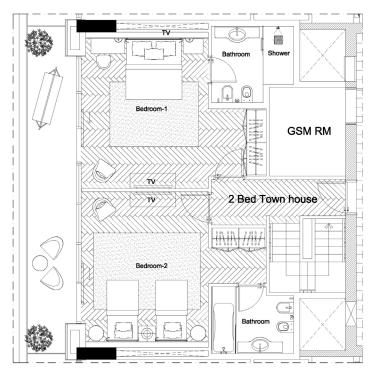

#### TOWNHOUSE

12TH FLOOR TOWNHOUSE

All room sizes and floor plans measurements are approximate and may vary per unit. Floor plans and unit features are preliminary and proposed only. Developer reserves the right to modify, revise, change or withdraw any or all of same in its sole and absolute discretion and without prior notice. Depictions of furnishings, finishes, appliances, counters, soffits, floor coverings and other matters of detail, including, without limitation, items of finish and decoration are conceptual only and are not necessarily included in each Unit. Consult your Agreement and the Prospect us for items included with your Unit.