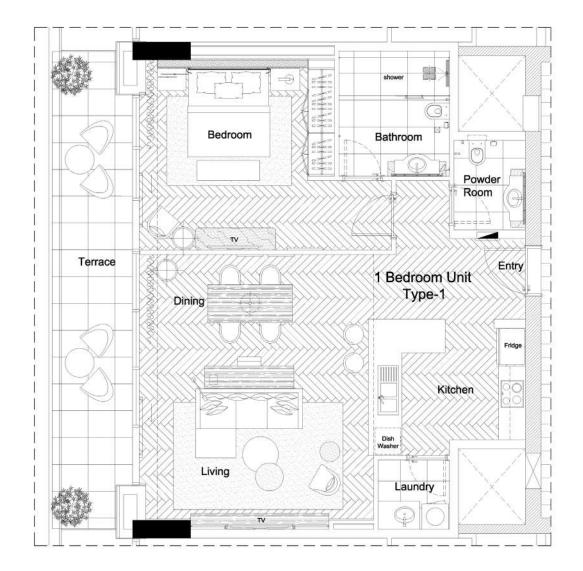

# ONE BEDROOM

**TYPE-1** 

2023

All room sizes and floor plans measurements are approximate and may vary per unit. Floor plans and unit features are preliminary and proposed only. Developer reserves the right to modify, revise, change or withdraw any or all of same in its sole and absolute discretion and without prior notice. Depictions of furnishings, finishes, appliances, counters, soffits; floor coverings and other matters of detail, including, without limitation, items of finish and decoration are conceptual only and are not necessarily included in each Unit. Consult your Agreement and the Prospect us for items included with your Unit.