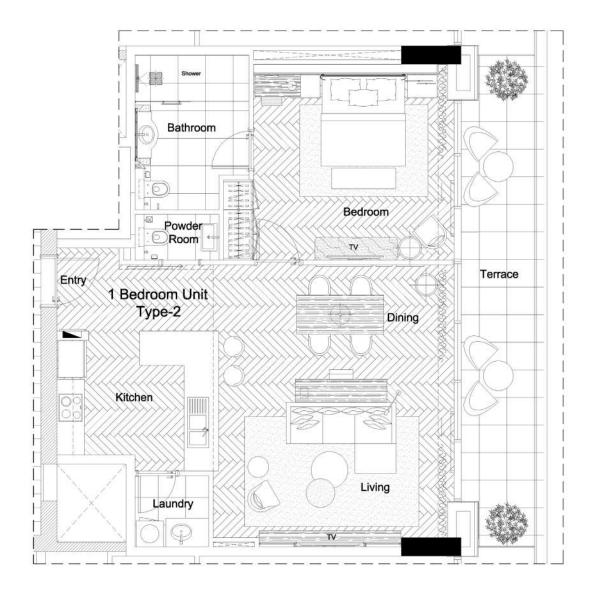

# ONE BEDROOM

TYPE-2

2023

All room sizes and floor plans measurements are approximate and may vary per unit. Floor plans and unit features are preliminary and proposed only. Developer reserves the right to modify, revise, change or withdraw any or all of same in its sole and absolute discretion and without prior notice. Depictions of furnishings, finishes, appliances, counters, soffits; floor coverings and other matters of detail, including, without limitation, items of finish and decoration are conceptual only and are not necessarily included in each Unit. Consult your Agreement and the Prospect us for items included with your Unit.