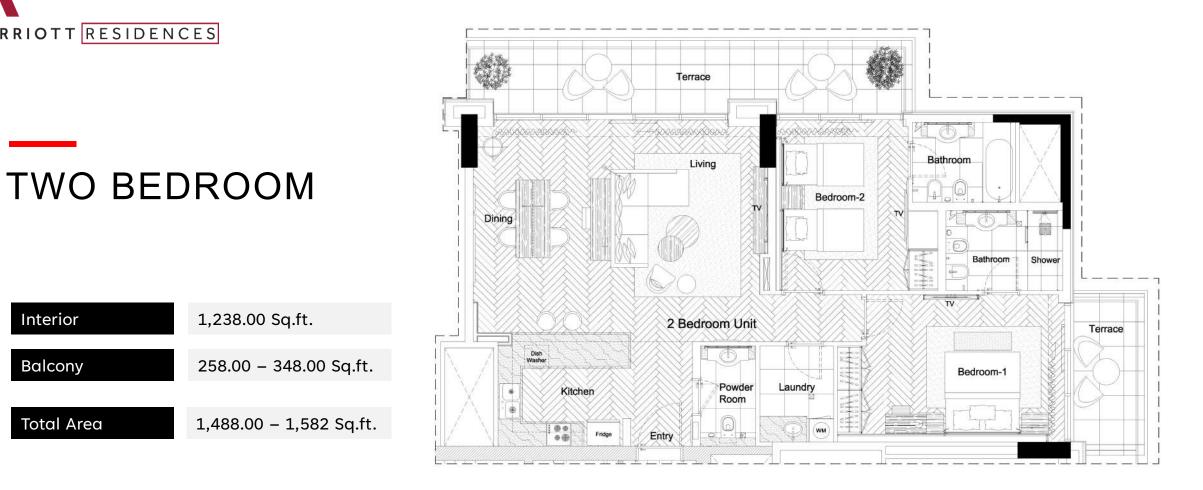

# TWO BEDROOM

### AREA & PRICING SUMMARY

| Total No. of Units  | Min. of<br>TOTAL AREA (sq.ft.) | Max. of<br>TOTAL AREA (sq.ft.) | Min. of<br>Unit Price | Max. of<br>Unit Price |
|---------------------|--------------------------------|--------------------------------|-----------------------|-----------------------|
| 1 Bedroom           | 1,110                          | 1,215                          | AED 1,819,139         | AED 2,534,092         |
| 1 Bedroom Penthouse | 1,813                          | 1,839                          | AED 4,097,832         | AED 4,156,456         |
| 2 Bedroom           | 1,488                          | 1,582                          | AED 2,306,927         | AED 3,034,000         |
| 2 Bedroom Penthouse | 2,091                          | 2,112                          | AED 4,626,270         | AED 4,647,368         |
| 2 Bedroom Townhouse | 2,215                          | _                              | AED 4,651,542         | AED 4,762,293         |
| 3 Bedroom           | 2,621                          | -                              | AED 5,398,642         | -                     |