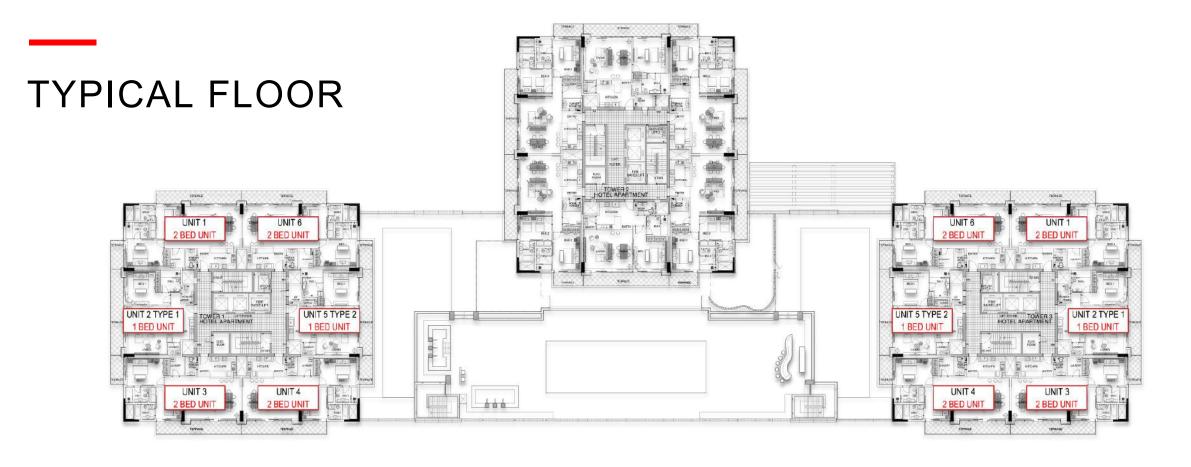

Area 1,153,806 sqft.                       |
| GFA                                                    | Area 610,617 sqft.                         |
| Parking                                                | Basements 3 to 1<br>Ground - 500 no's      |
| Pool Garden, Spa, Fitness<br>Center, Lounge, Kids Club | Total 25,607 sqft. (1 <sup>st</sup> Floor) |
| partment Units                                         | 1st - 24th Floor                           |
| Basement Staff Facilities & kitchen                    | Total 6,232 sqft.                          |
| GF- Lobby, Lounge, Meeting<br>Space, F&B Outlets       | Total 20,935 sqft.                         |
|                                                        |                                            |

Total



2023





2023



FLOOR PLANS AND RENDERS



# ONE BEDROOM

**TYPE-1** 

2023





All room sizes and floor plans measurements are approximate and may vary per unit. Floor plans and unit features are preliminary and proposed only. Developer reserves the right to modify, revise, change or withdraw any or all of same in its sole and absolute discretion and without prior notice. Depictions of furnishings, finishes, appliances, counters, soffits; floor coverings and other matters of detail, including, without limitation, items of finish and decoration are conceptual only and are not necessarily included in each Unit. Consult your Agreement and the Prospect us for items included with your Unit.



# ONE BEDROOM

TYPE-2

2023





All room sizes and floor plans measurements are approximate and may vary per unit