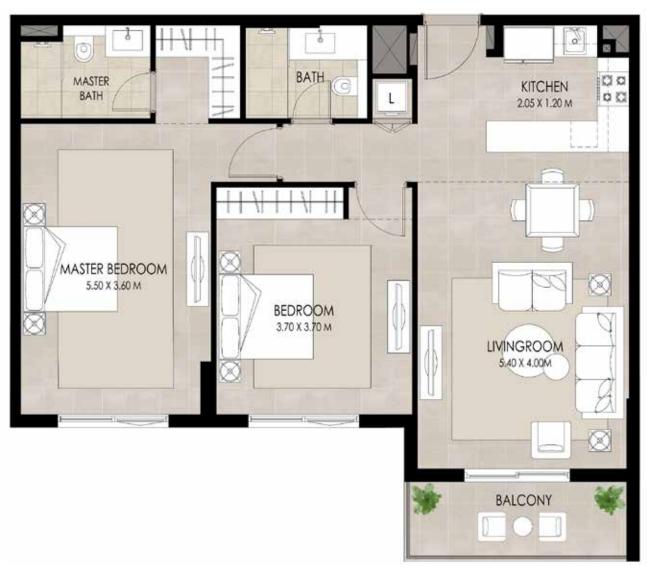

### 2 BEDROOM | TYPE C

SUITE AREA 83.75 Sq.m / 901.48 Sq.ft

BALCONY AREA 10.91 Sq.m / 117.43 Sq.ft

TOTAL BUILT-UP AREA 94.66 Sq.m / 1018.91 Sq.ft

\*Balcony sizes vary