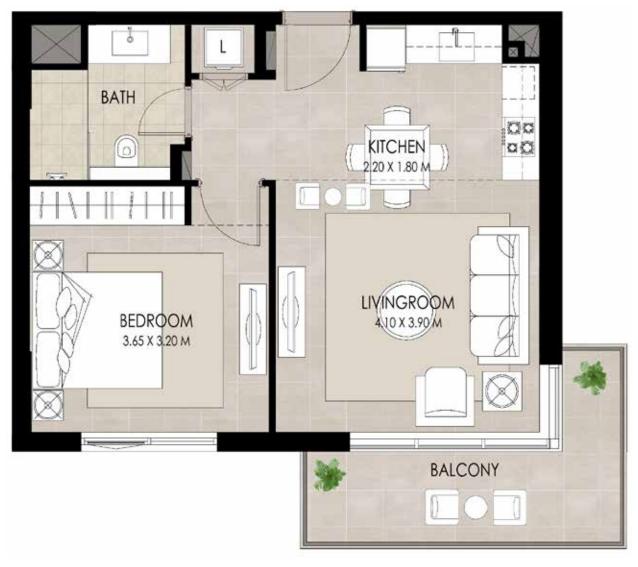

### I BEDROOM | TYPE C

 SUITE AREA
 52.58 Sq.m / 565.97 Sq.ft

 BALCONY AREA
 10.16 Sq.m / 109.36 Sq.ft

 TOTAL BUILT-UP AREA
 62.74 Sq.m / 675.33 Sq.ft

\*Balcony sizes vary