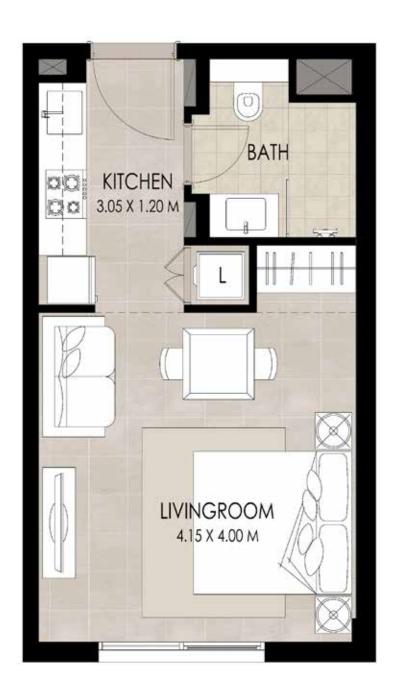

### STUDIO | TYPE B

 SUITE AREA
 30.94 Sq.m / 333.04 Sq.ft

 BALCONY AREA
 0.00 Sq.m / 0.00 Sq.ft

 TOTAL BUILT-UP AREA
 30.94 Sq.m / 333.04 Sq.ft