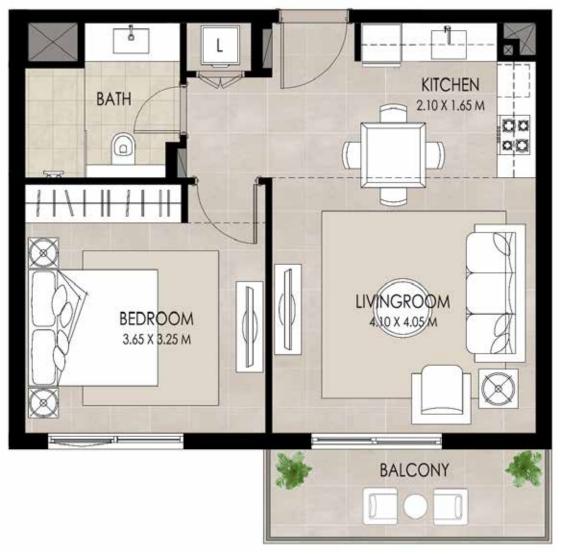

### I BEDROOM | TYPE A

SUITE AREA 52.35 Sq.m / 563.49 Sq.ft

BALCONY AREA 6.82 Sq.m / 73.41 Sq.ft

TOTAL BUILT-UP AREA 59.17 Sq.m / 636.90 Sq.ft

\*Balcony sizes vary