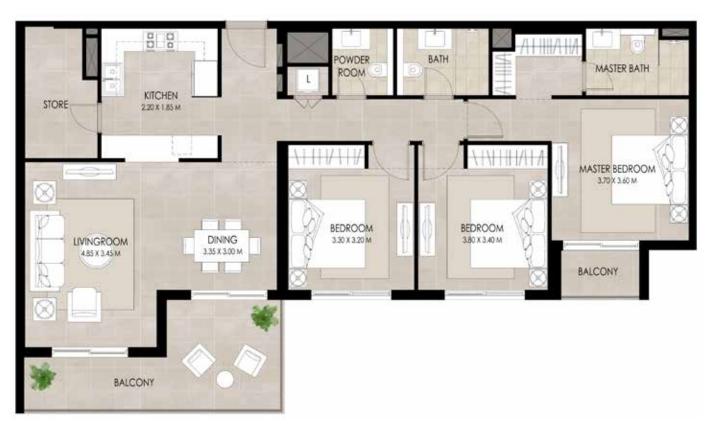

### 3 BEDROOM | TYPE B

**SUITE AREA** 122.73 Sq.m / 1321.05 Sq.ft

**BALCONY AREA** 19.15 Sq.m / 206.13 Sq.ft

**TOTAL BUILT-UP AREA** 141.88 Sq.m / 1527.18 Sq.ft

\*Balcony sizes vary