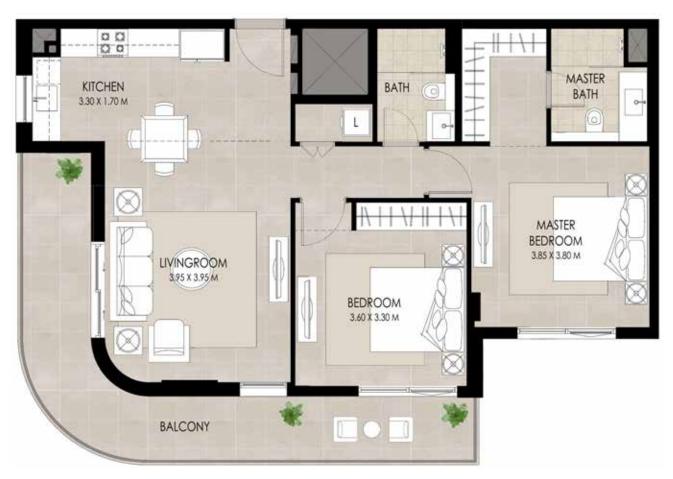

### 2 BEDROOM | TYPE A

SUITE AREA 88.47 Sq.m / 952.28 Sq.ft

BALCONY AREA 22.65 Sq.m / 243.80 Sq.ft

TOTAL BUILT-UP AREA 111.12 Sq.m / 1196.09 Sq.ft

\*Balcony sizes vary