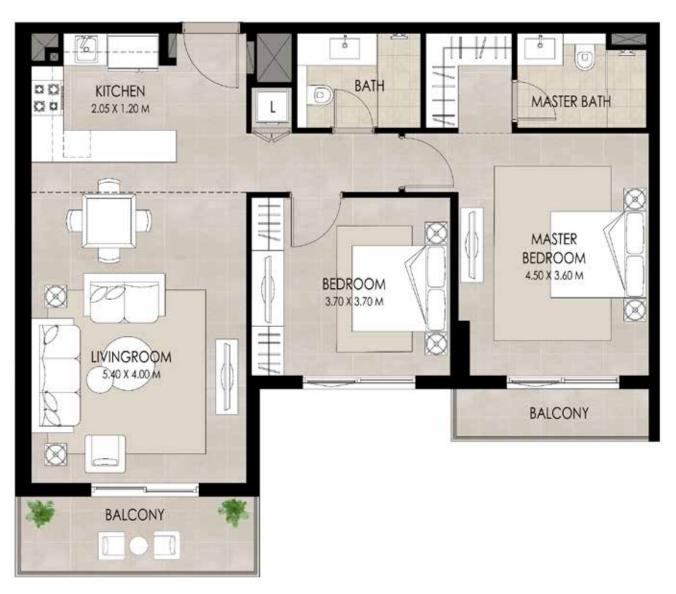

### I BEDROOM | TYPE C

 SUITE AREA
 52.58 Sq.m / 565.97 Sq.ft

 BALCONY AREA
 10.16 Sq.m / 109.36 Sq.ft

 TOTAL BUILT-UP AREA
 62.74 Sq.m / 675.33 Sq.ft

\*Balcony sizes vary