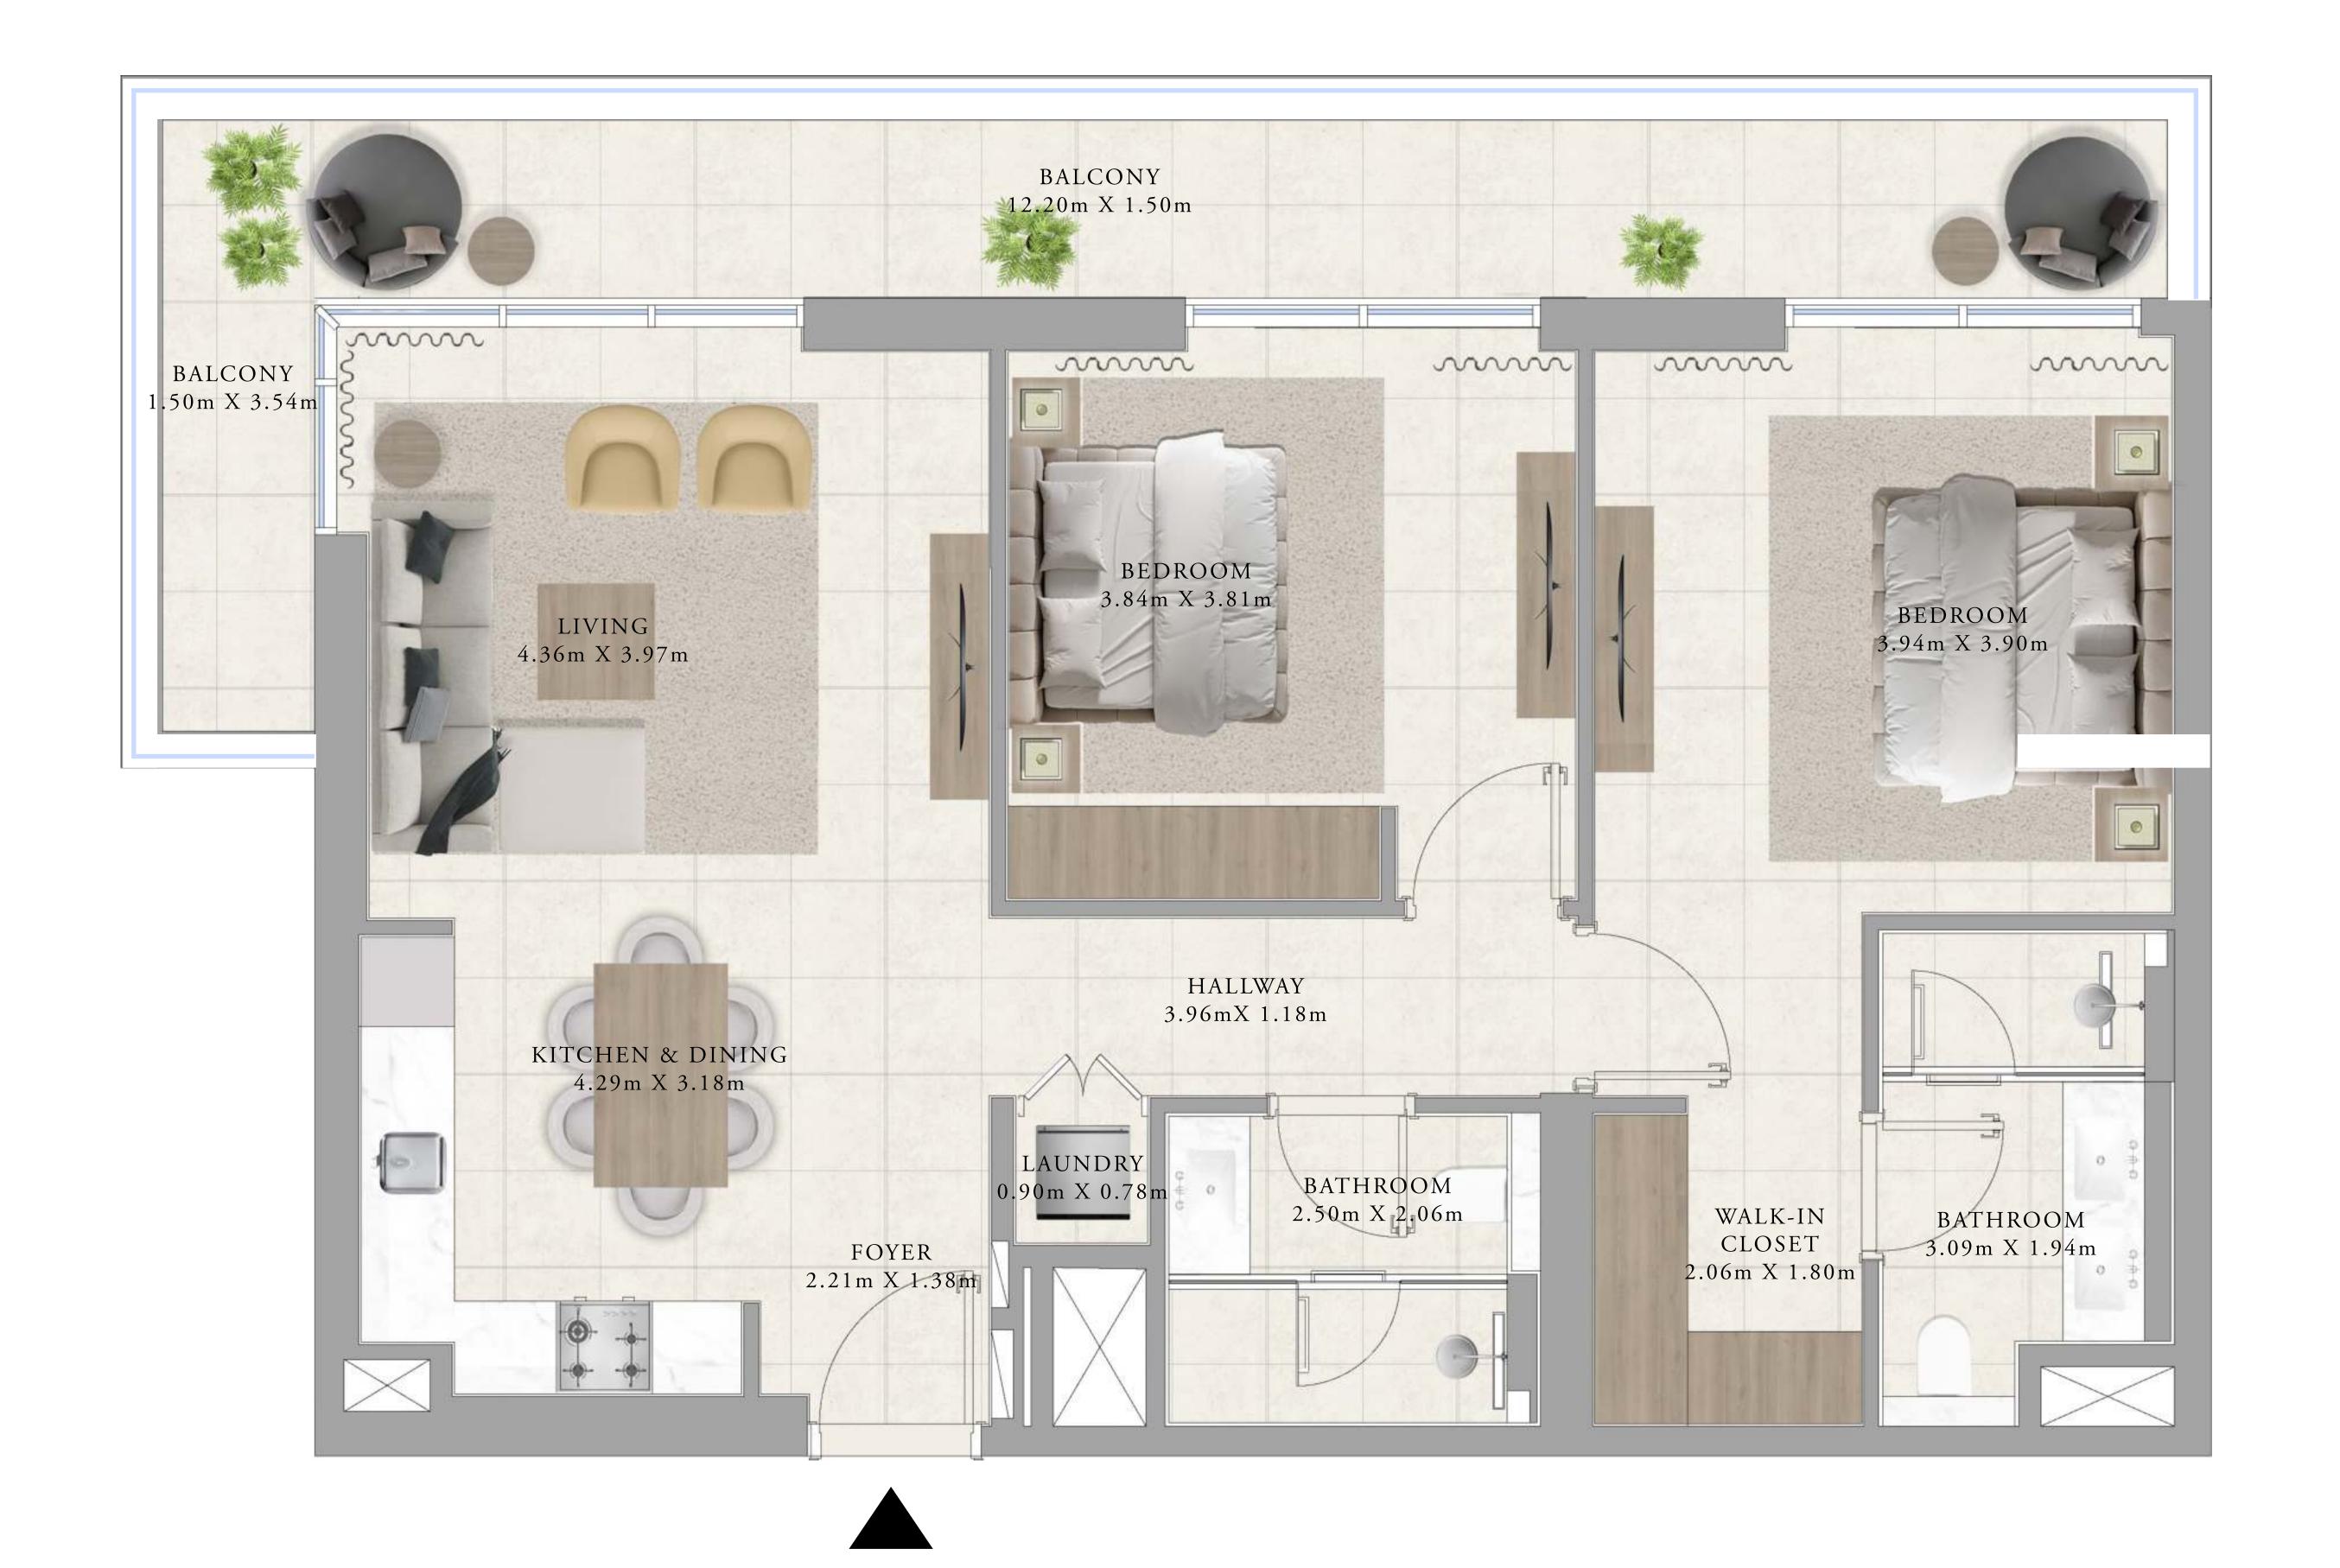

## BUILDING A 2 BEDROOM TYPE 1

UNITS

AP11, A111, A215, A315, A415, A515, A615, A715, A815, A915, A1015, A1115, A1215, A1315, A1414, A1514, A1614

| SUITE AREA   | 1011.38 - 1016.54 SQ.FT. | 93.96 - 94.44 SQ.M.   |
|--------------|--------------------------|-----------------------|
| BALCONY AREA | 137.46 SQ.FT.            | 12.77 SQ.M.           |
| TOTAL AREA   | 1148.84 - 1154.00 SQ.FT. | 106.73 - 107.21 SQ.M. |