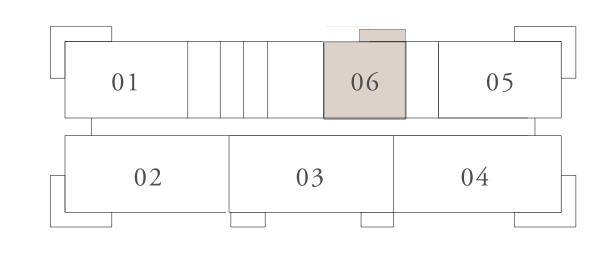

A   | 1581.11 SQ.FT. | 146.89 SQ.M. |

KEY PLANS







DUBAI HILLS ESTATE

## BUILDING A 3 BEDROOM TYPE 3

UNITS A110

| SUITE AREA   | 1355.28 SQ.FT. | 125.91 SQ.M. |
|--------------|----------------|--------------|
| BALCONY AREA | 276.85 SQ.FT.  | 25.72 SQ.M.  |
| TOTAL AREA   | 1632.13 SQ.FT. | 151.63 SQ.M. |







DUBAI HILLS ESTATE

## BUILDING B 1 BEDROOM TYPE 1

#### UNIT

BP02, B107, B207, B307, B407, B507, B607, B707, B807, B907, B1007, B1107, B1207, B1307, B1407, B1507, B1607, B1706, B1806, B1906, B2006, B2106, B2206

| SUITE AREA   | 670.48 - 675.87 SQ.FT. | 62.29 - 62.79 SQ.M. |
|--------------|------------------------|---------------------|
| BALCONY AREA | 72.12 SQ.FT.           | 6.70 SQ.M.          |
| TOTAL AREA   | 742.60 - 747.99 SQ.FT. | 68.99 - 69.49 SQ.M. |

















DUBAI HILLS ESTATE

## BUILDING B 1 BEDROOM TYPE 2

UNITS B103

| SUITE AREA   | 668.87 SQ.FT. | 62.14 SQ.M. |
|--------------|---------------|-------------|
| BALCONY AREA | 139.50 SQ.FT. | 12.96 SQ.M. |
| TOTAL AREA   | 808.37 SQ.FT. | 75.10 SQ.M. |

# ROOF 22 21 20 19 18 17 16 15 14 13 12 11 10 9 8 7 6 5 4 3 2 1 PODIUM G BASEMENT KEY PLANS KEY PLANS KEY PLANS LEVEL 1





DUBAI HILLS ESTATE

## BUILDING B 2 BEDROOM TYPE 1A

#### UNITS

B101, B201, B301, B401, B501, B601, B701, B801, B901, B1001, B1101, B1201, B1301, B1401, B1501, B1601, B1701, B1801, B1901, B2001, B2101, B2201

| SUITE AREA   | 1012.88 SQ.FT. | 94.10 SQ.M.  |
|--------------|----------------|--------------|
| BALCONY AREA | 165.98 SQ.FT.  | 15.42 SQ.M.  |
| TOTAL AREA   | 1178.86 SQ.FT. | 109.52 SQ.M. |