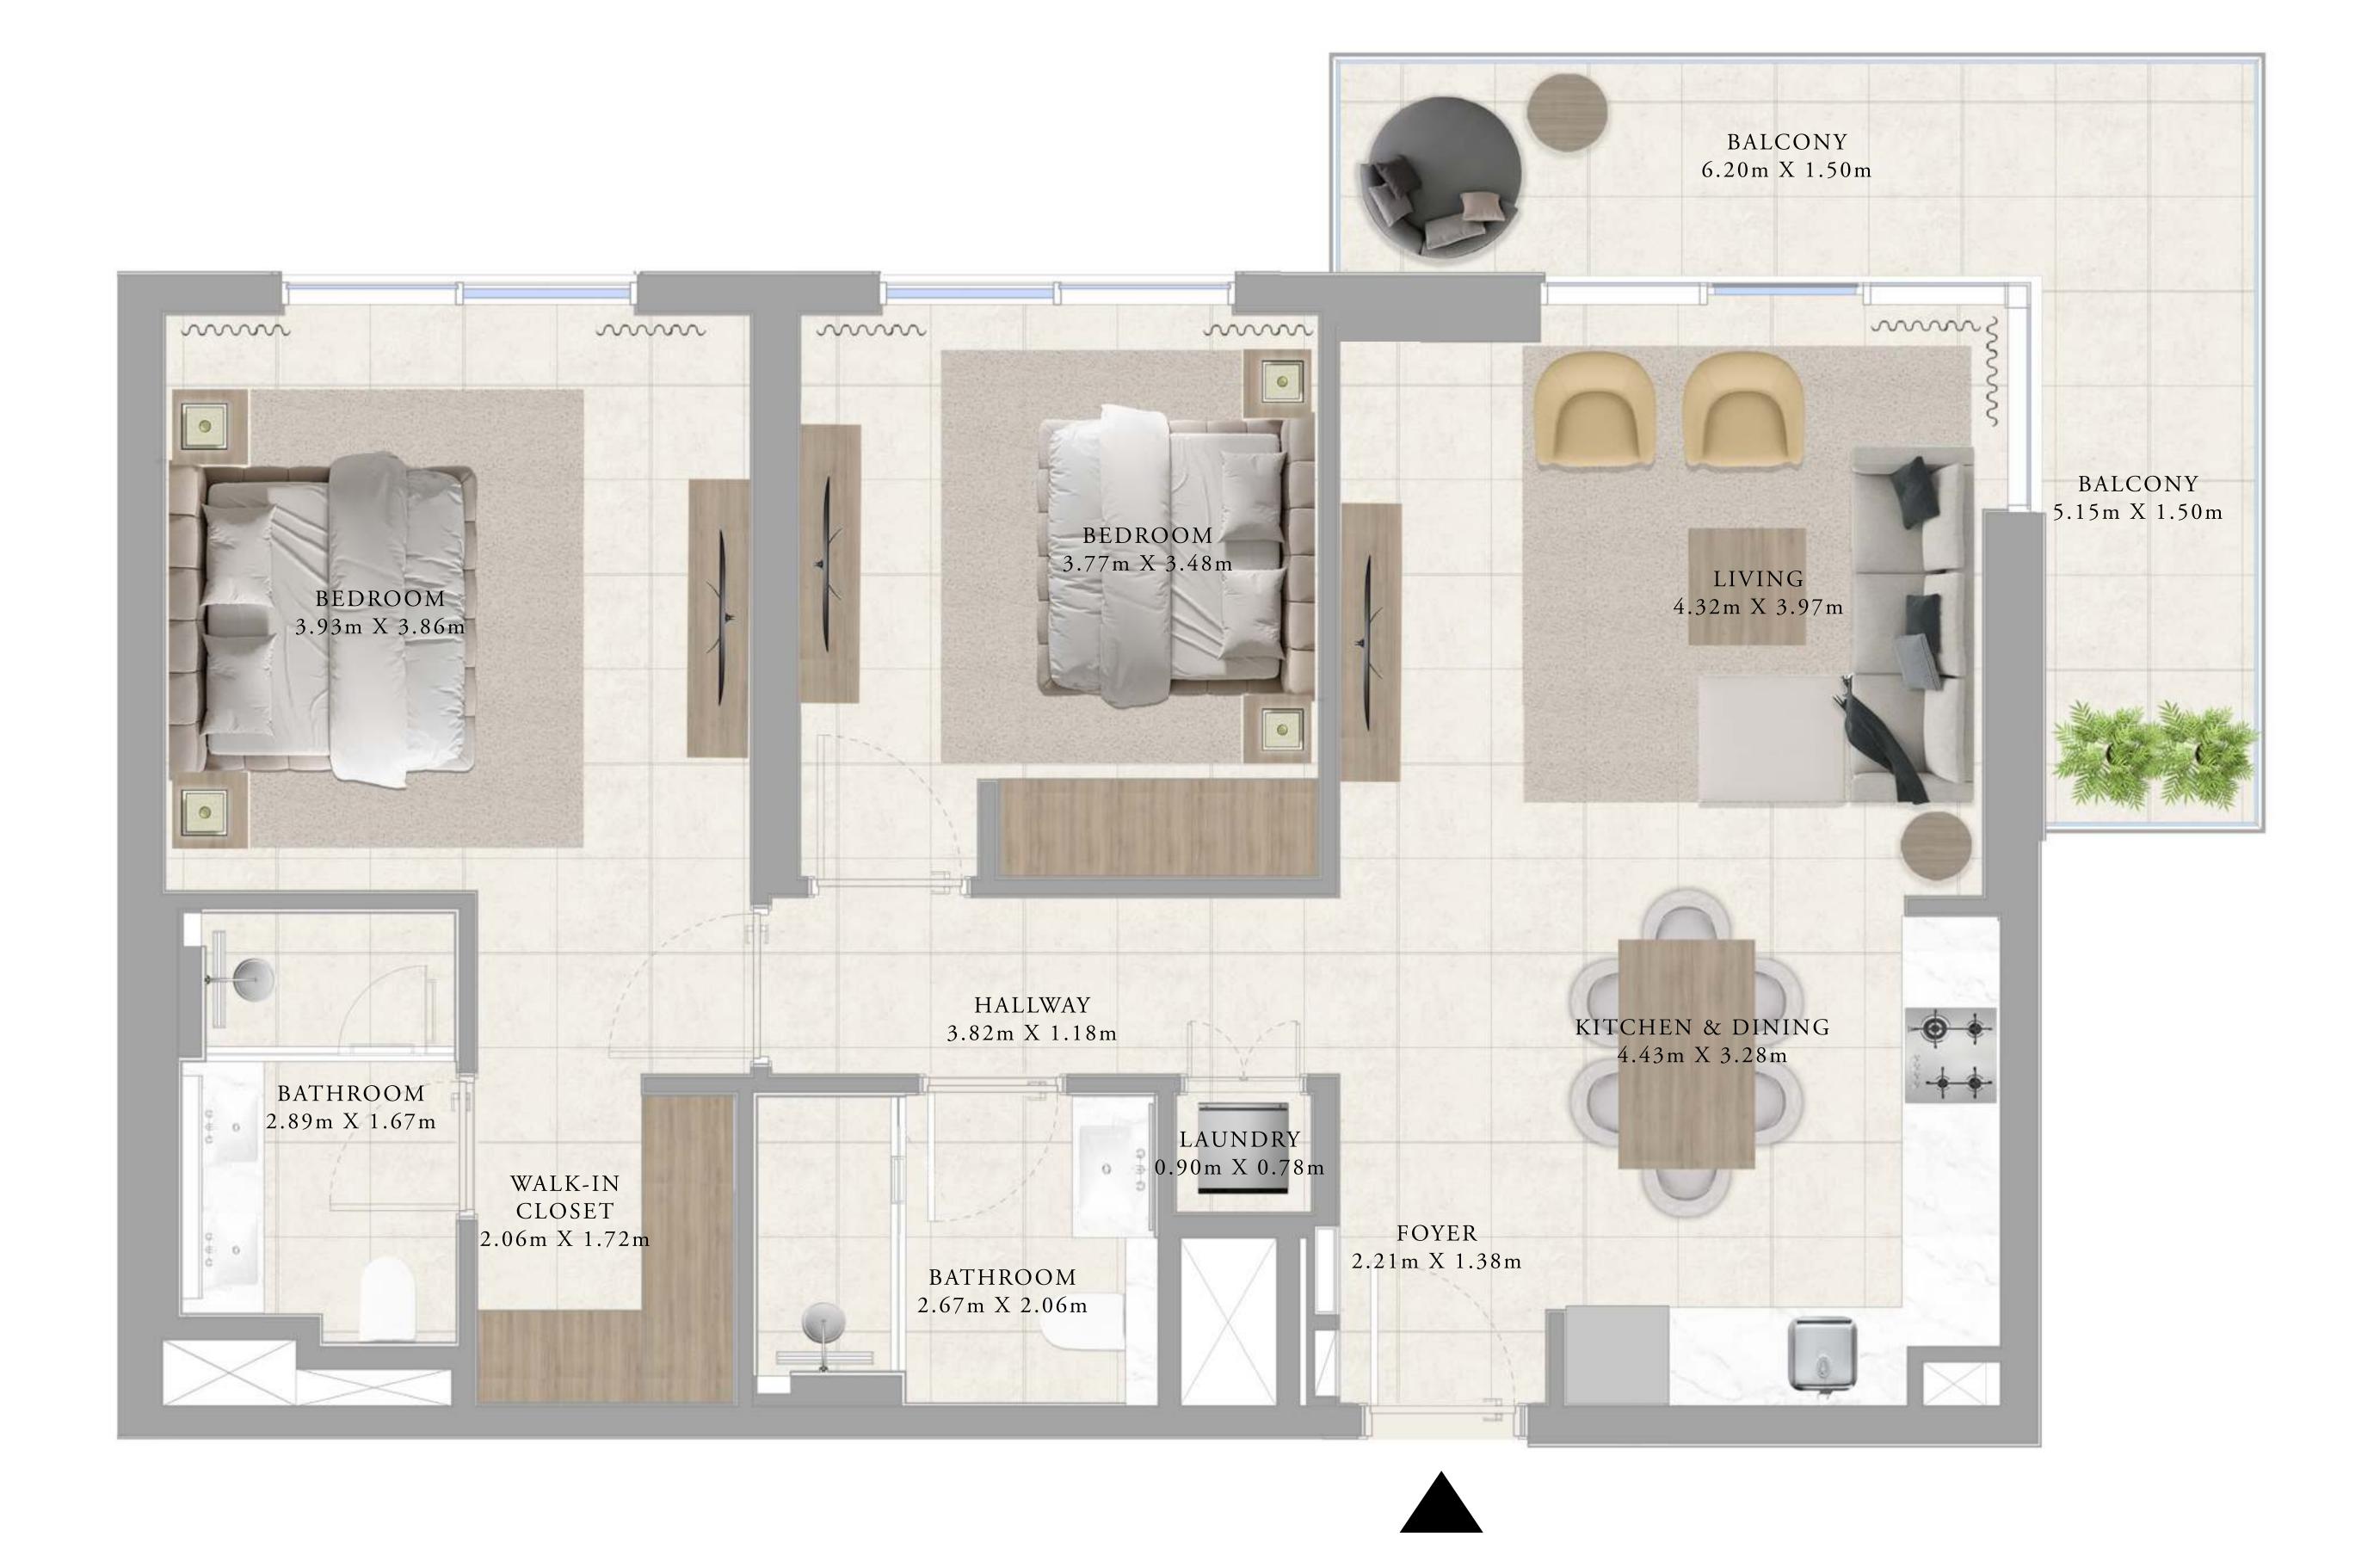

## BUILDING A 1 BEDROOM TYPE 6

UNIIS

AG03, AG04, AG05, AG06

| SUITE AREA   | 672.96 SQ.FT. | 62.52 SQ.M. |
|--------------|---------------|-------------|
| BALCONY AREA | 226.80 SQ.FT. | 21.07 SQ.M. |
| TOTAL AREA   | 899.76 SQ.FT. | 83.59 SQ.M. |