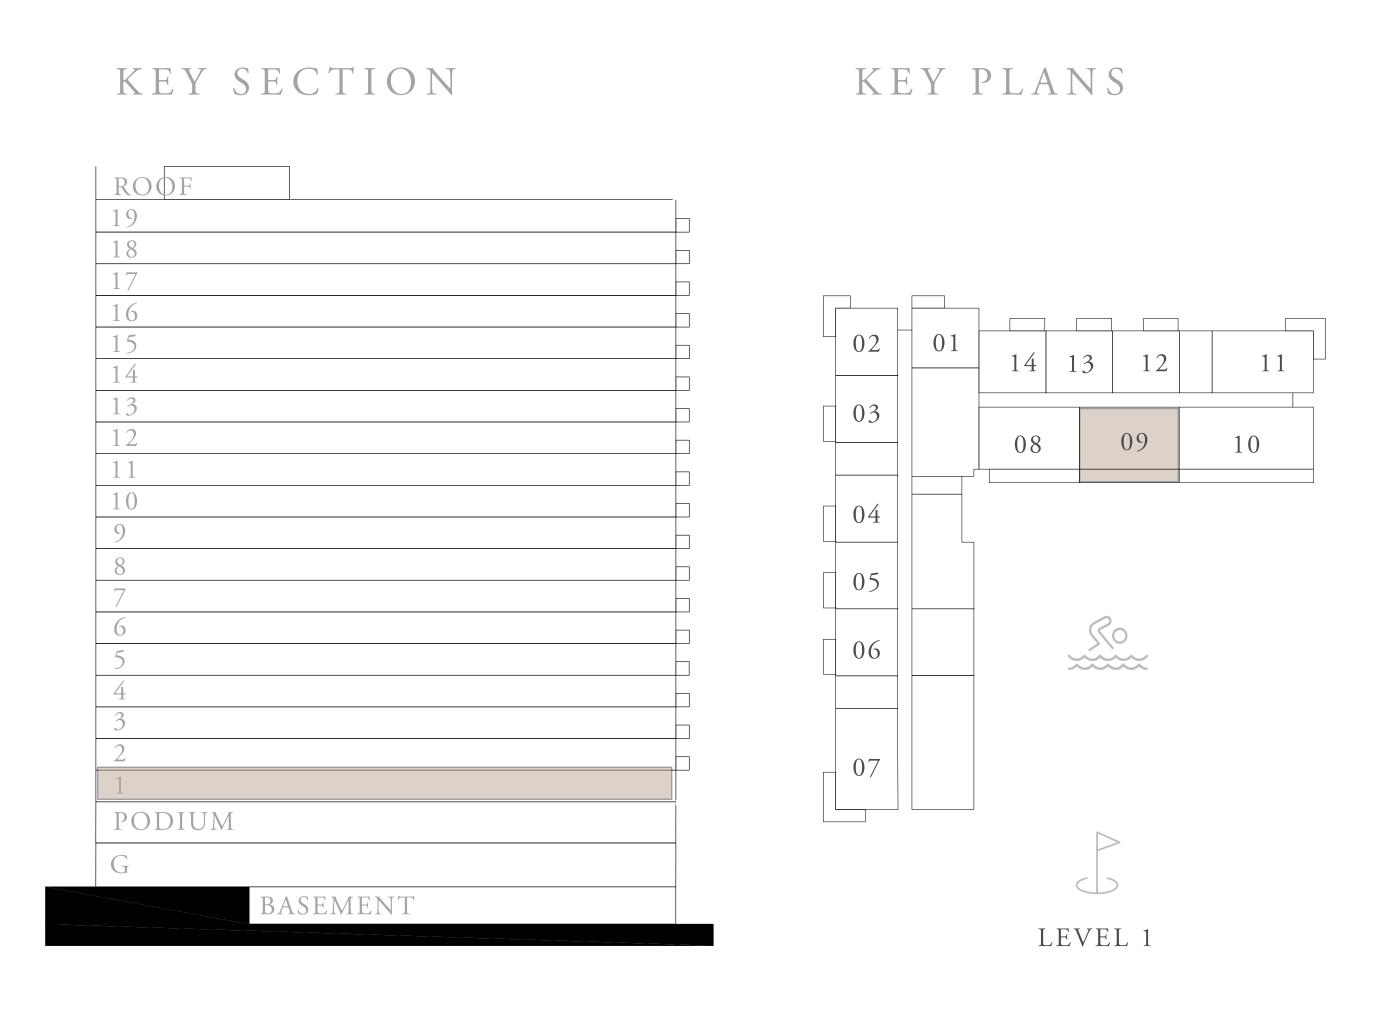

KEY PLANS

PODIUM

LEVEL 1

FLOOR PLAN 1. All dimensions are in imperial and metric, and measured from finish to finish excluding construction tolerances. 2. All materials, dimensions, and drawings are approximate only. 3. Information is subject to change without notice, at developer's absolute discretion. 4. Actual area may vary from the stated area. 5. Drawings not to scale. 6. All images used are for illustrative purposes only and do not represent the actual size, features, specifications, fittings, and furnishings. 7. The developer reserves the right to make revisions / alterations, at it's absolute discretion, without any liability whatsoever.