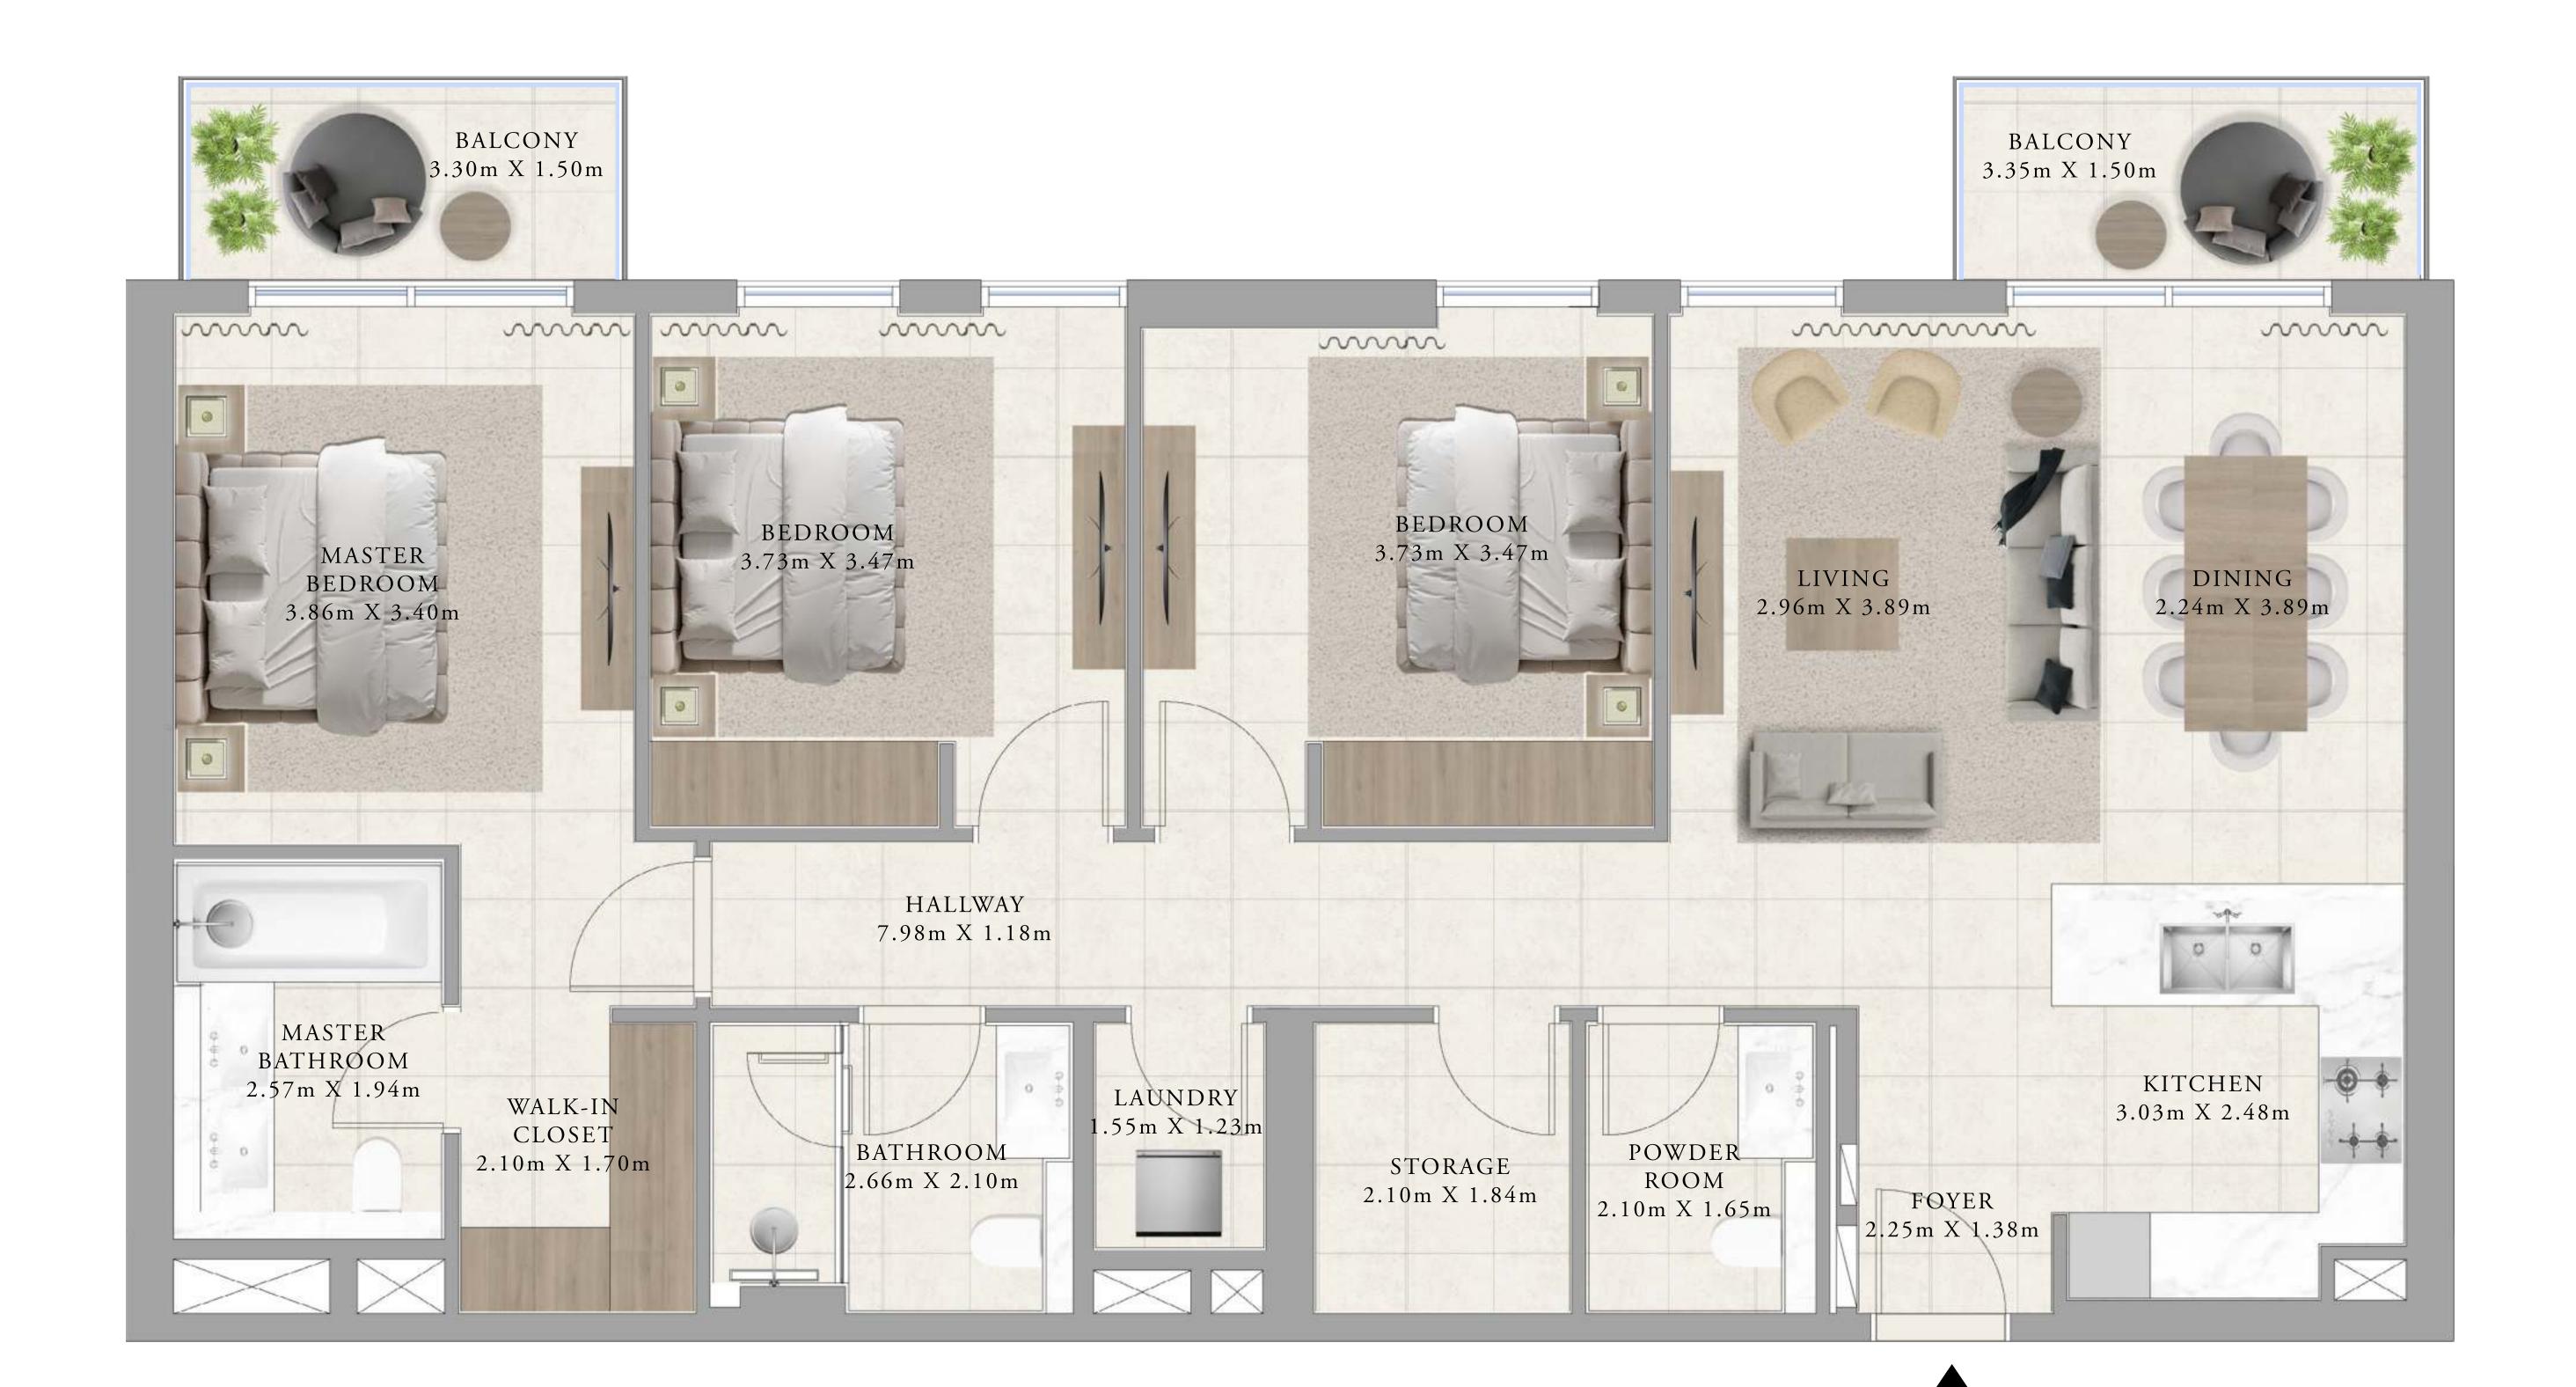

## BUILDING A 3 BEDROOM TYPE 1

UNITS

A214, A314, A414, A514, A614, A714, A814, A914, A1014, A1114, A1214, A1314, A1413, A1513, A1613

| SUITE AREA   | 1355.28 SQ.FT. | 125.91 SQ.M. |
|--------------|----------------|--------------|
| BALCONY AREA | 200.10 SQ.FT.  | 18.59 SQ.M.  |
| TOTAL AREA   | 1555.38 SQ.FT. | 144.50 SQ.M. |

#### UNITS

KEY SECTION

A208, A308, A408, A508, A608, A708, A808, A908, A1008, A1108, A1208, A1308, A1408, A1508, A1608, A1708, A1808, A1908

| SUITE AREA   | 1356.36 SQ.FT. | 126.01 SQ.M. |
|--------------|----------------|--------------|
| BALCONY AREA | 224.75 SQ.FT.  | 20.88 SQ.M.  |
| TOTAL AREA   | 1581.11 SQ.FT. | 146.89 SQ.M. |