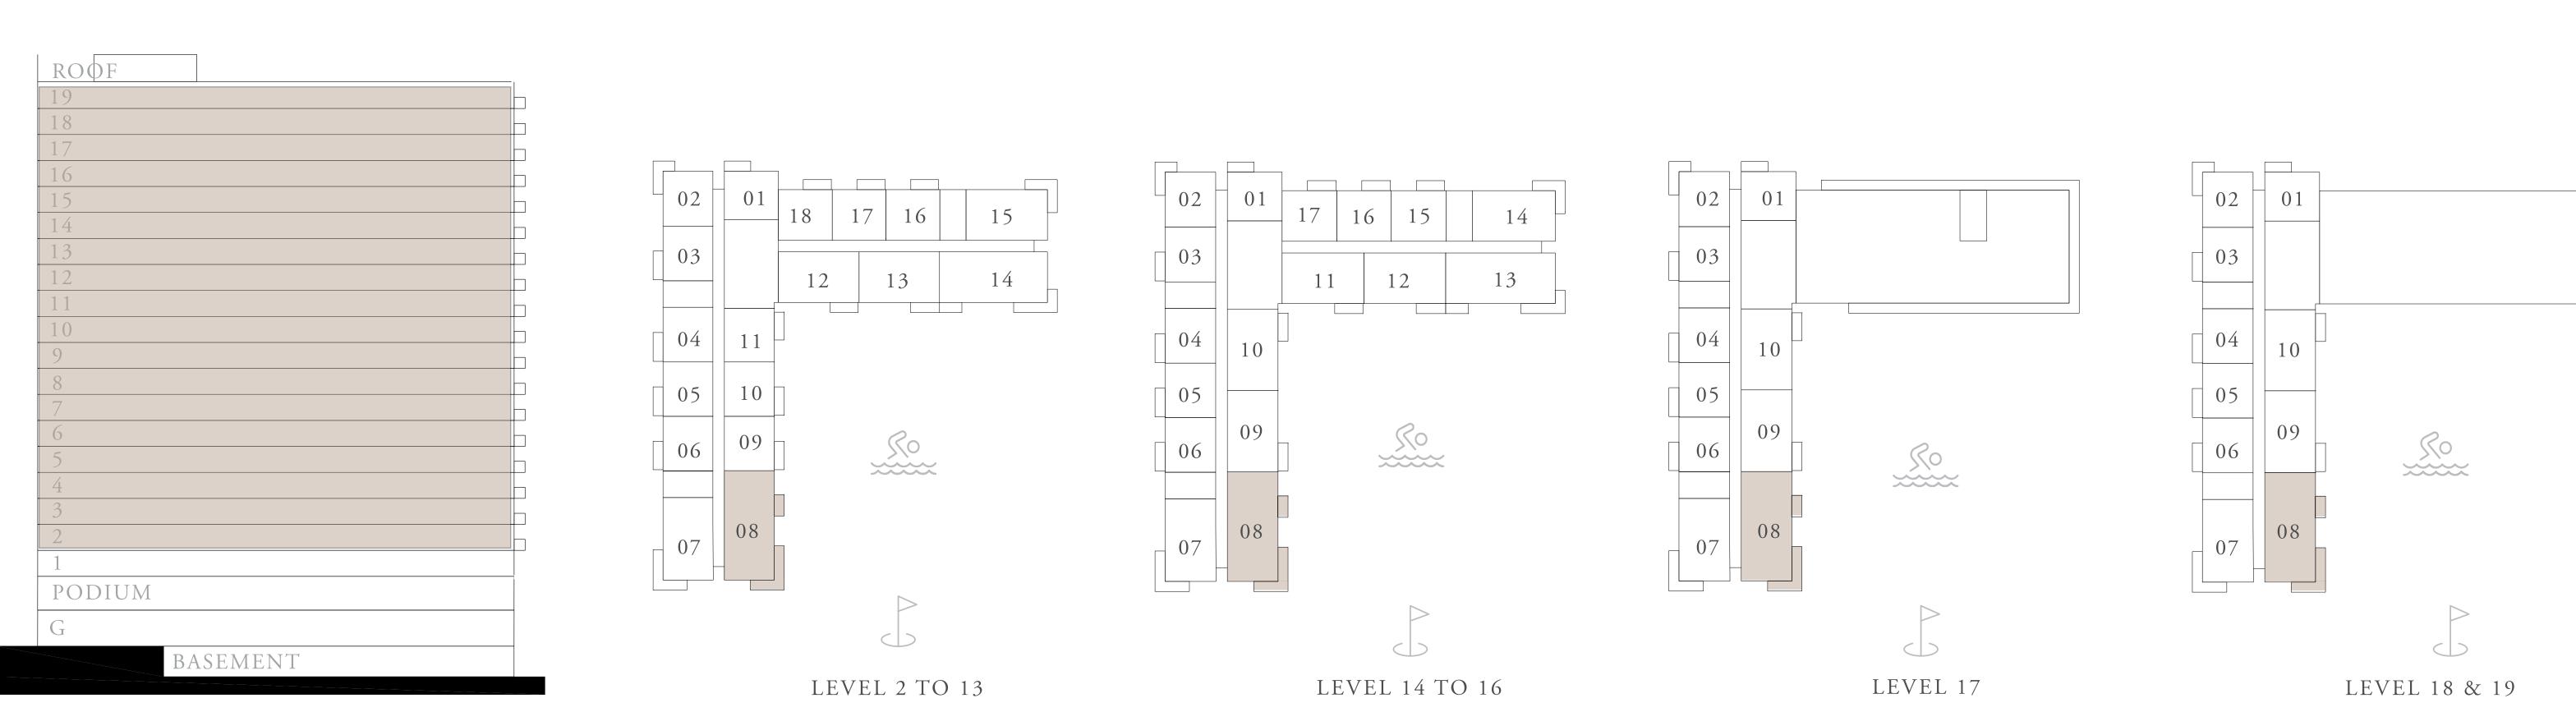

## ROOF 19 18 17 16 15 14 13 12 11 10 9 8 8 7 6 5 5 4 4 3 2 1 PODIUM G BASEMENT KEY PLANS KEY PLANS KEY PLANS KEY PLANS KEY PLANS KEY PLANS LEVEL 2 TO 13 LEVEL 14 TO 16

DUBAI HILLS ESTATE