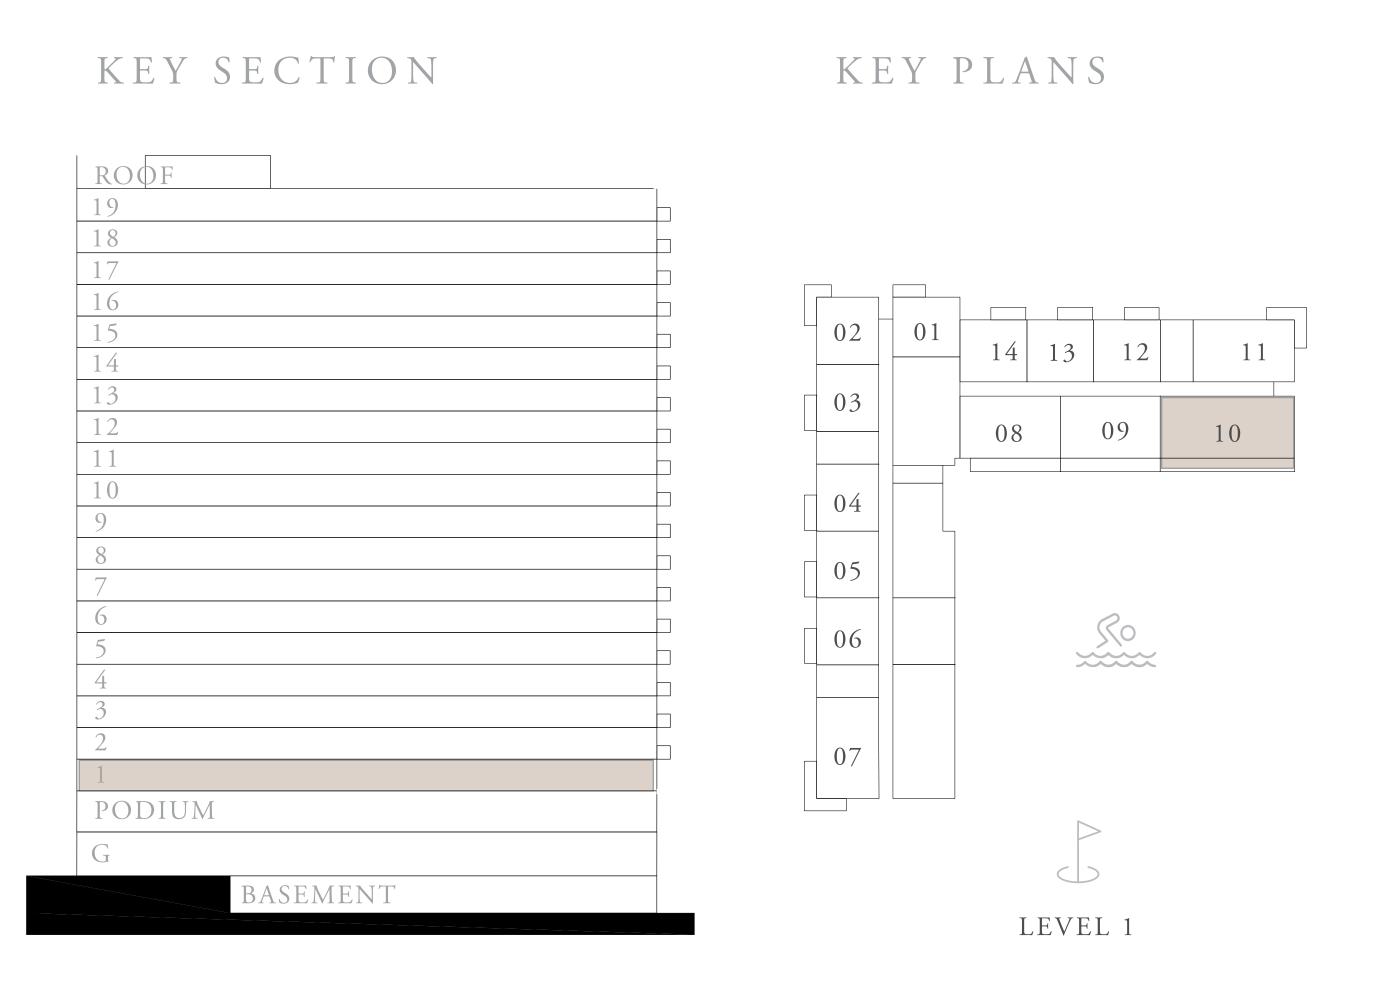

## BUILDING A 1 BEDROOM TYPE 7

|   | U | N   | I | Τ | S |
|---|---|-----|---|---|---|
| A | G | 0 2 | 2 |   |   |

| SUITE AREA   | 672.96 SQ.FT.  | 62.52 SQ.M.  |
|--------------|----------------|--------------|
| BALCONY AREA | 454.88 SQ.FT.  | 42.26 SQ.M.  |
| TOTAL AREA   | 1127.84 SQ.FT. | 104.78 SQ.M. |

#### RESIDENCE

DUBAI HILLS ESTATE