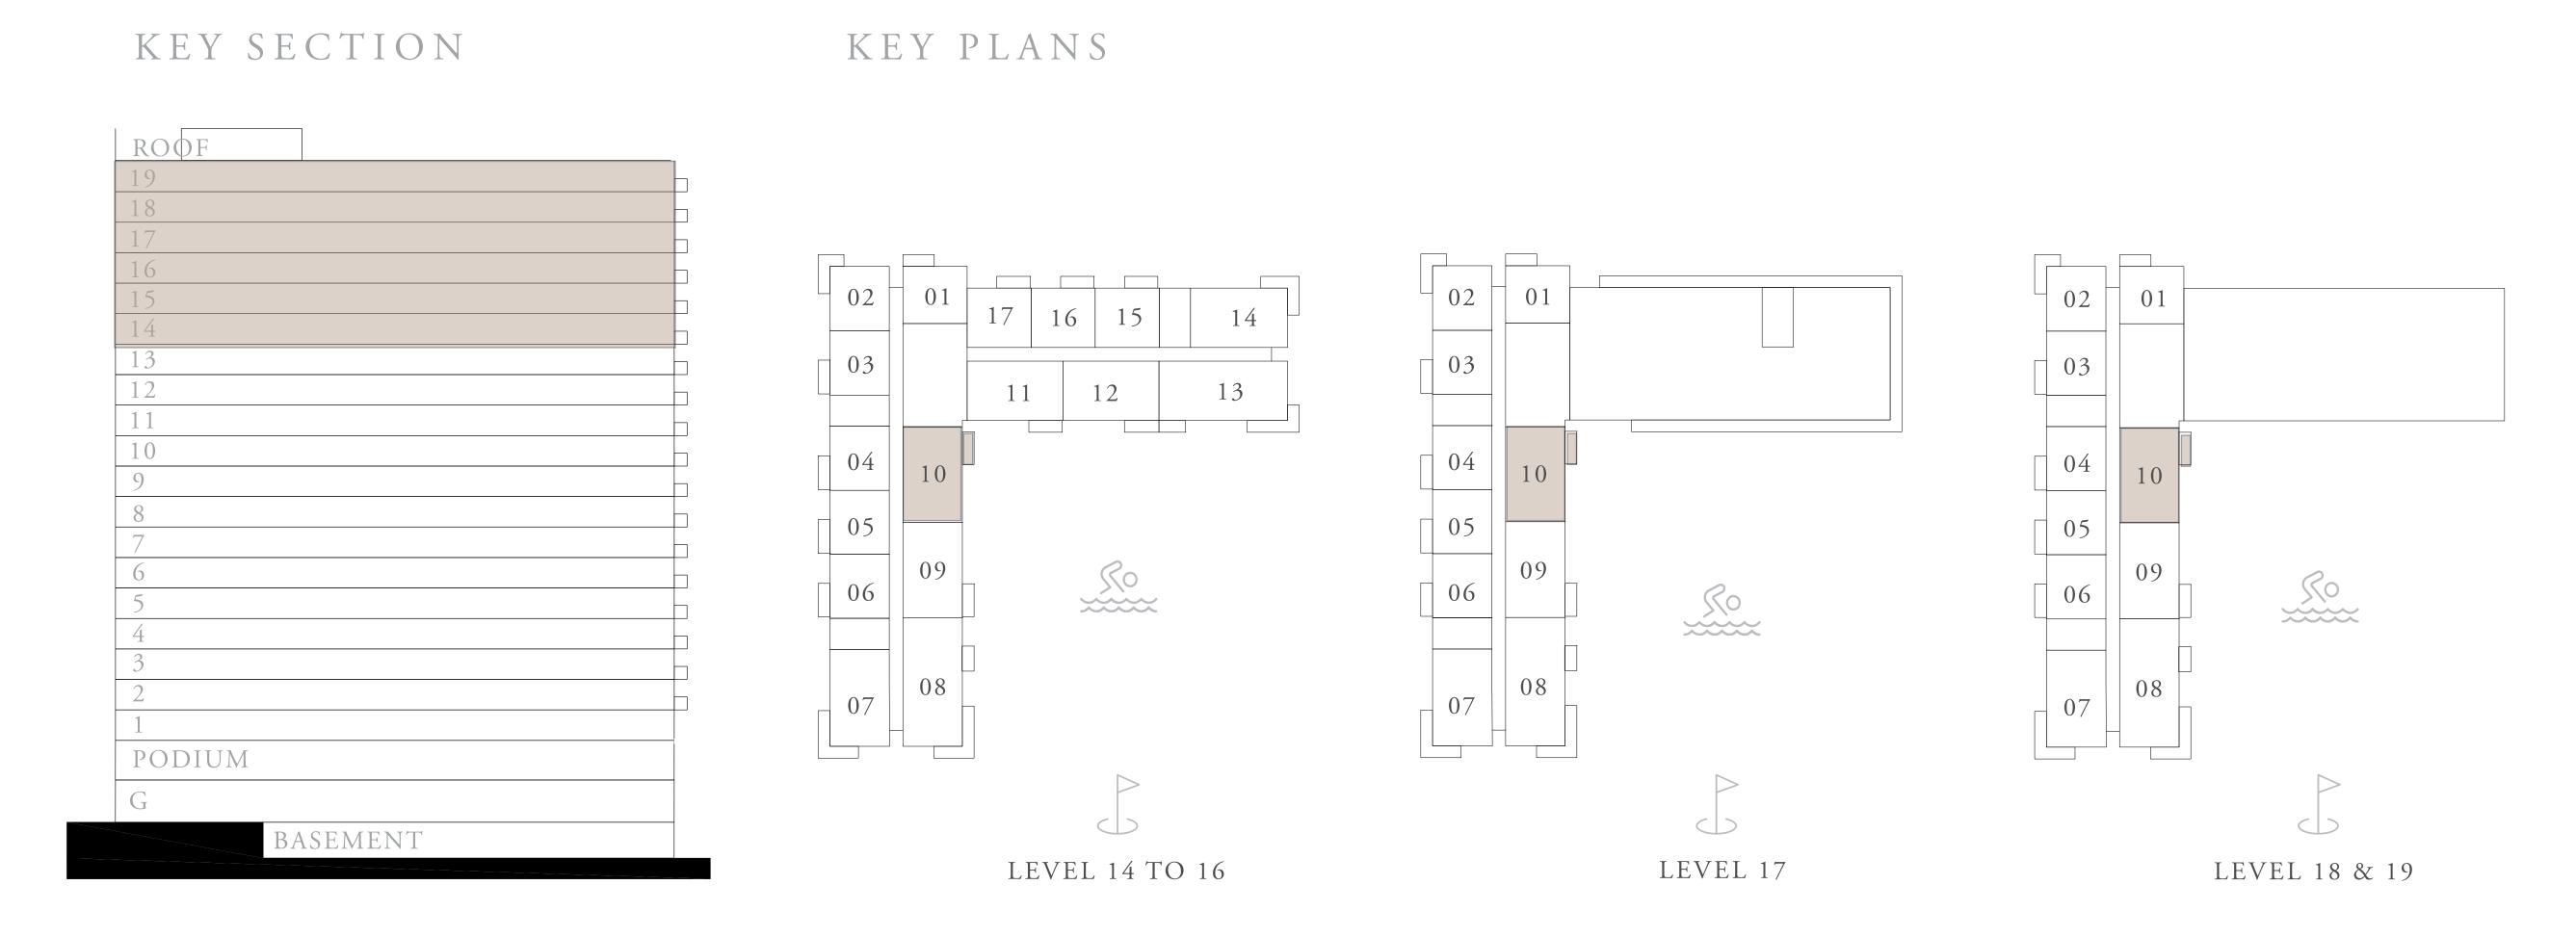

## ROOF 19 18 17 16 15 14 13 12 11 10 9 8 8 7 6 5 5 4 4 3 2 1 PODIUM G BASEMENT KEY PLANS KEY PLANS KEY PLANS KEY PLANS KEY PLANS KEY PLANS LEVEL 2 TO 13 LEVEL 14 TO 16

DUBAI HILLS ESTATE