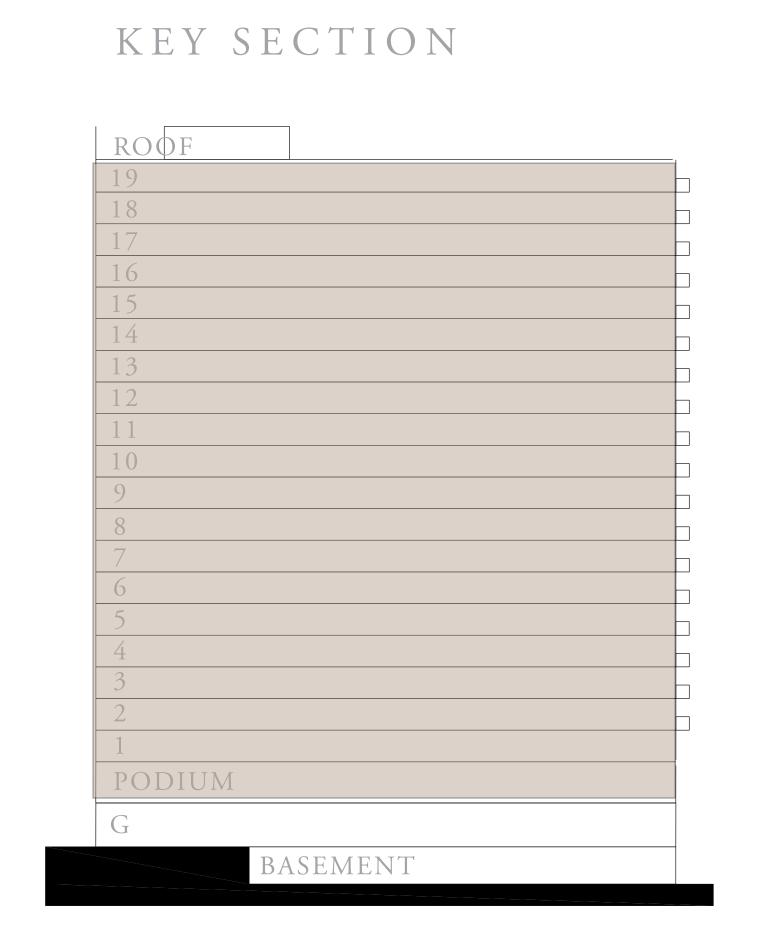

#### KEY SECTION

# KEY SECTION KEY PLANS ROOF 22 21 20 19 18 17 16 15 14 13 12 11 10 9 8 7 6 5 4 3 2 1 PODIUM G BASEMENT

DUBAI HILLS ESTATE

## KEY SECTION KEY PLANS ROOF 22 21 20 19 18 17 16 15 14 13 12 11 10 9 8 7 6 5 4 3 2 1 PODIUM G BASEMENT LEVEL 17 TO 22

DUBAI HILLS ESTATE