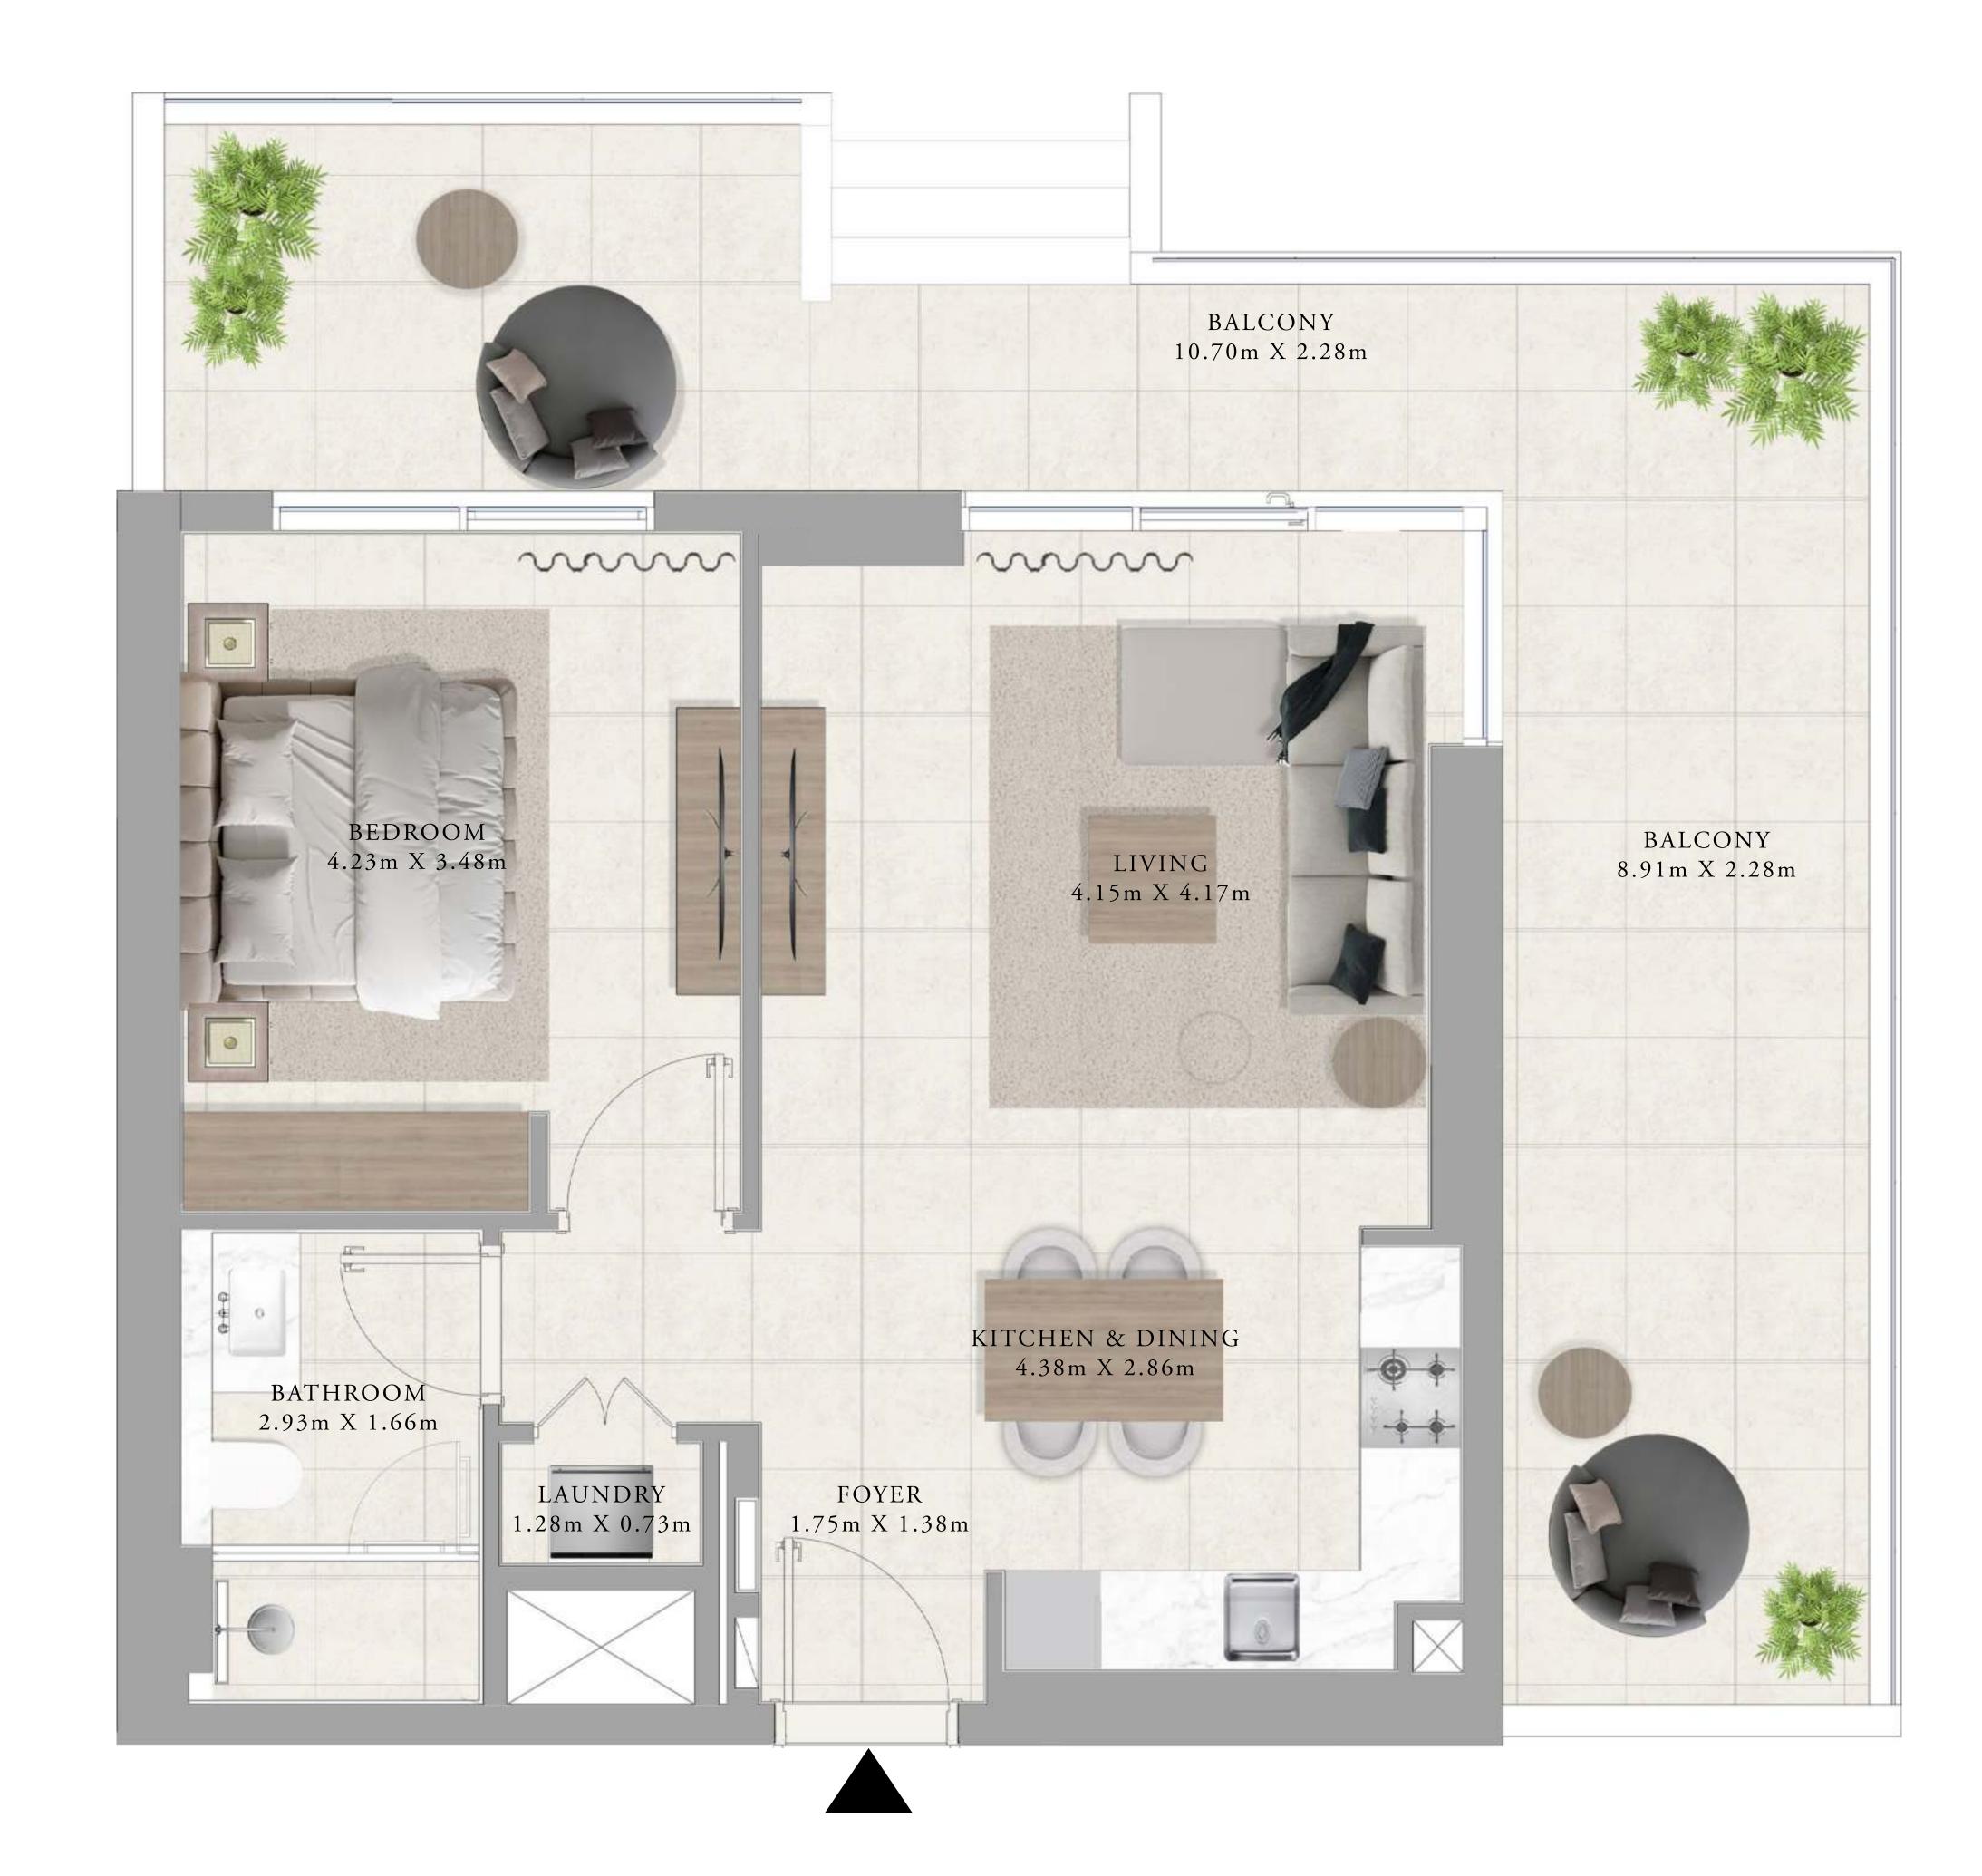

## BUILDING A 2 BEDROOM TYPE 1

UNITS

AP11, A111, A215, A315, A415, A515, A615, A715, A815, A915, A1015, A1115, A1215, A1315, A1414, A1514, A1614

| SUITE AREA   | 1011.38 - 1016.54 SQ.FT. | 93.96 - 94.44 SQ.M.   |
|--------------|--------------------------|-----------------------|
| BALCONY AREA | 137.46 SQ.FT.            | 12.77 SQ.M.           |
| TOTAL AREA   | 1148.84 - 1154.00 SQ.FT. | 106.73 - 107.21 SQ.M. |