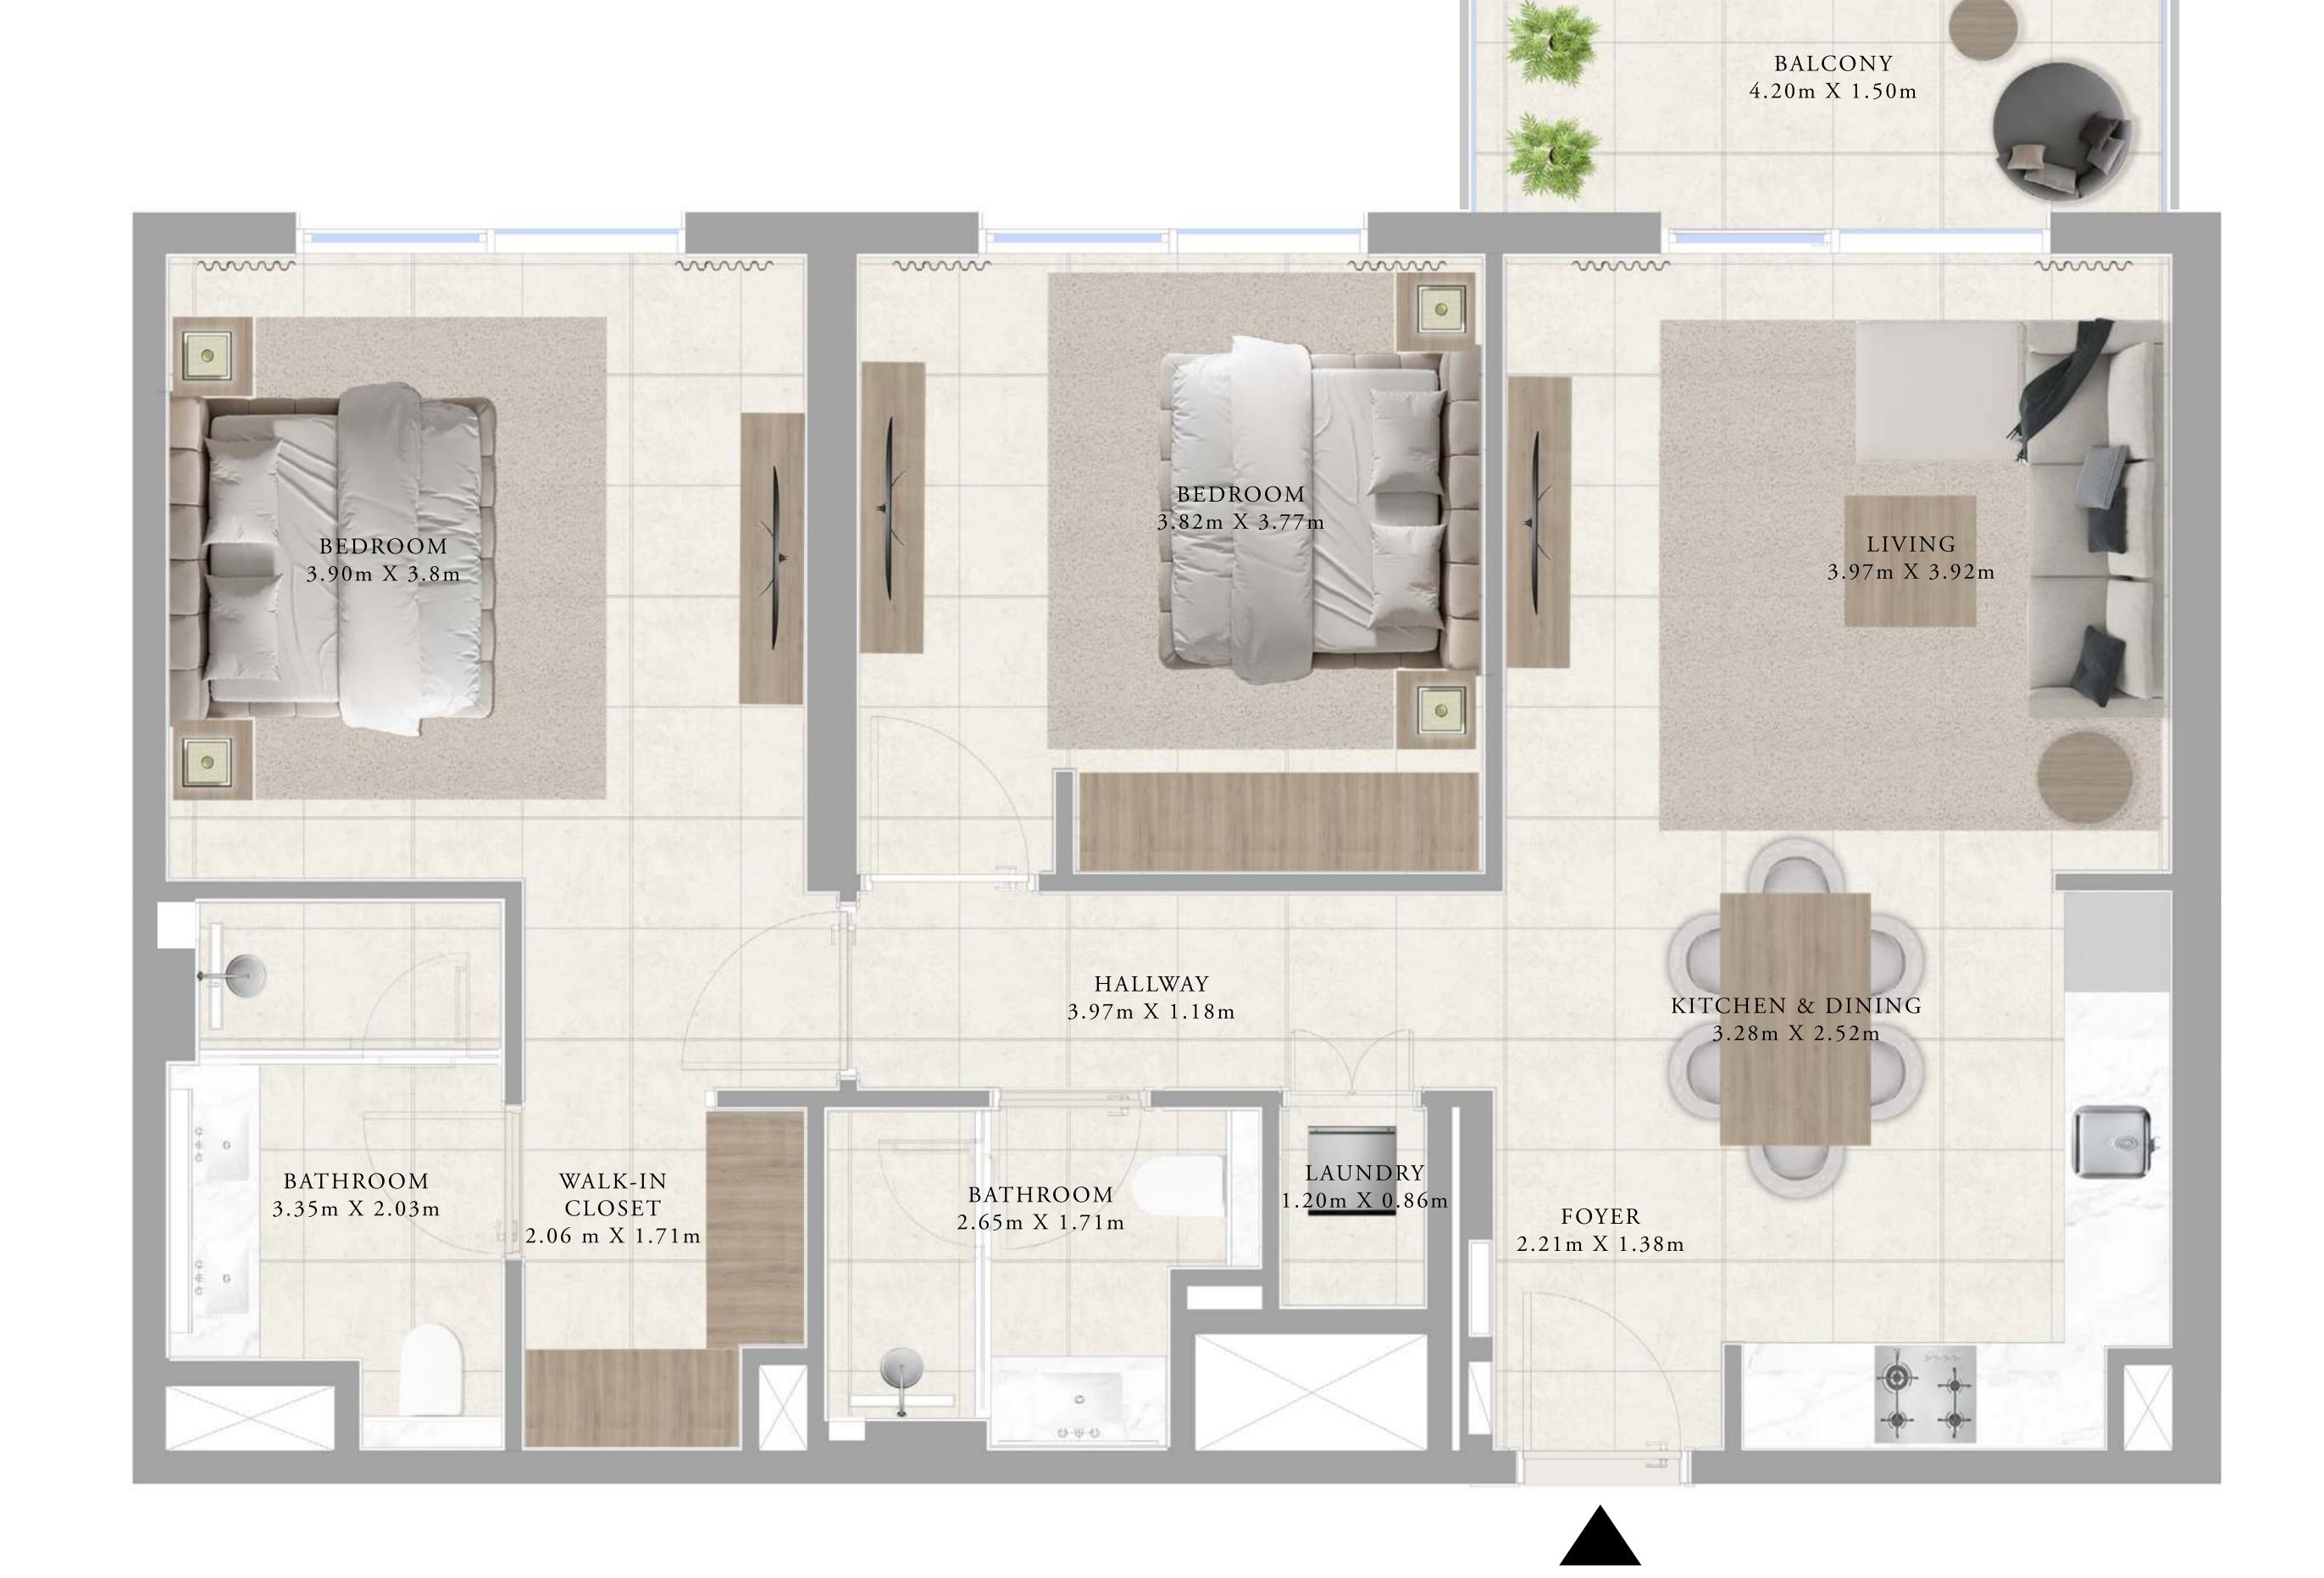

## BUILDING A 2 BEDROOM TYPE 4

UNITS

A1409, A1509, A1609, A1709, A1809, A1909

| SUITE AREA   | 1005.24 SQ.FT. | 93.39 SQ.M. |
|--------------|----------------|-------------|
| BALCONY AREA | 71.04 SQ.FT.   | 6.60 SQ.M.  |
| TOTAL AREA   | 1076.28 SQ.FT. | 99.99 SQ.M. |