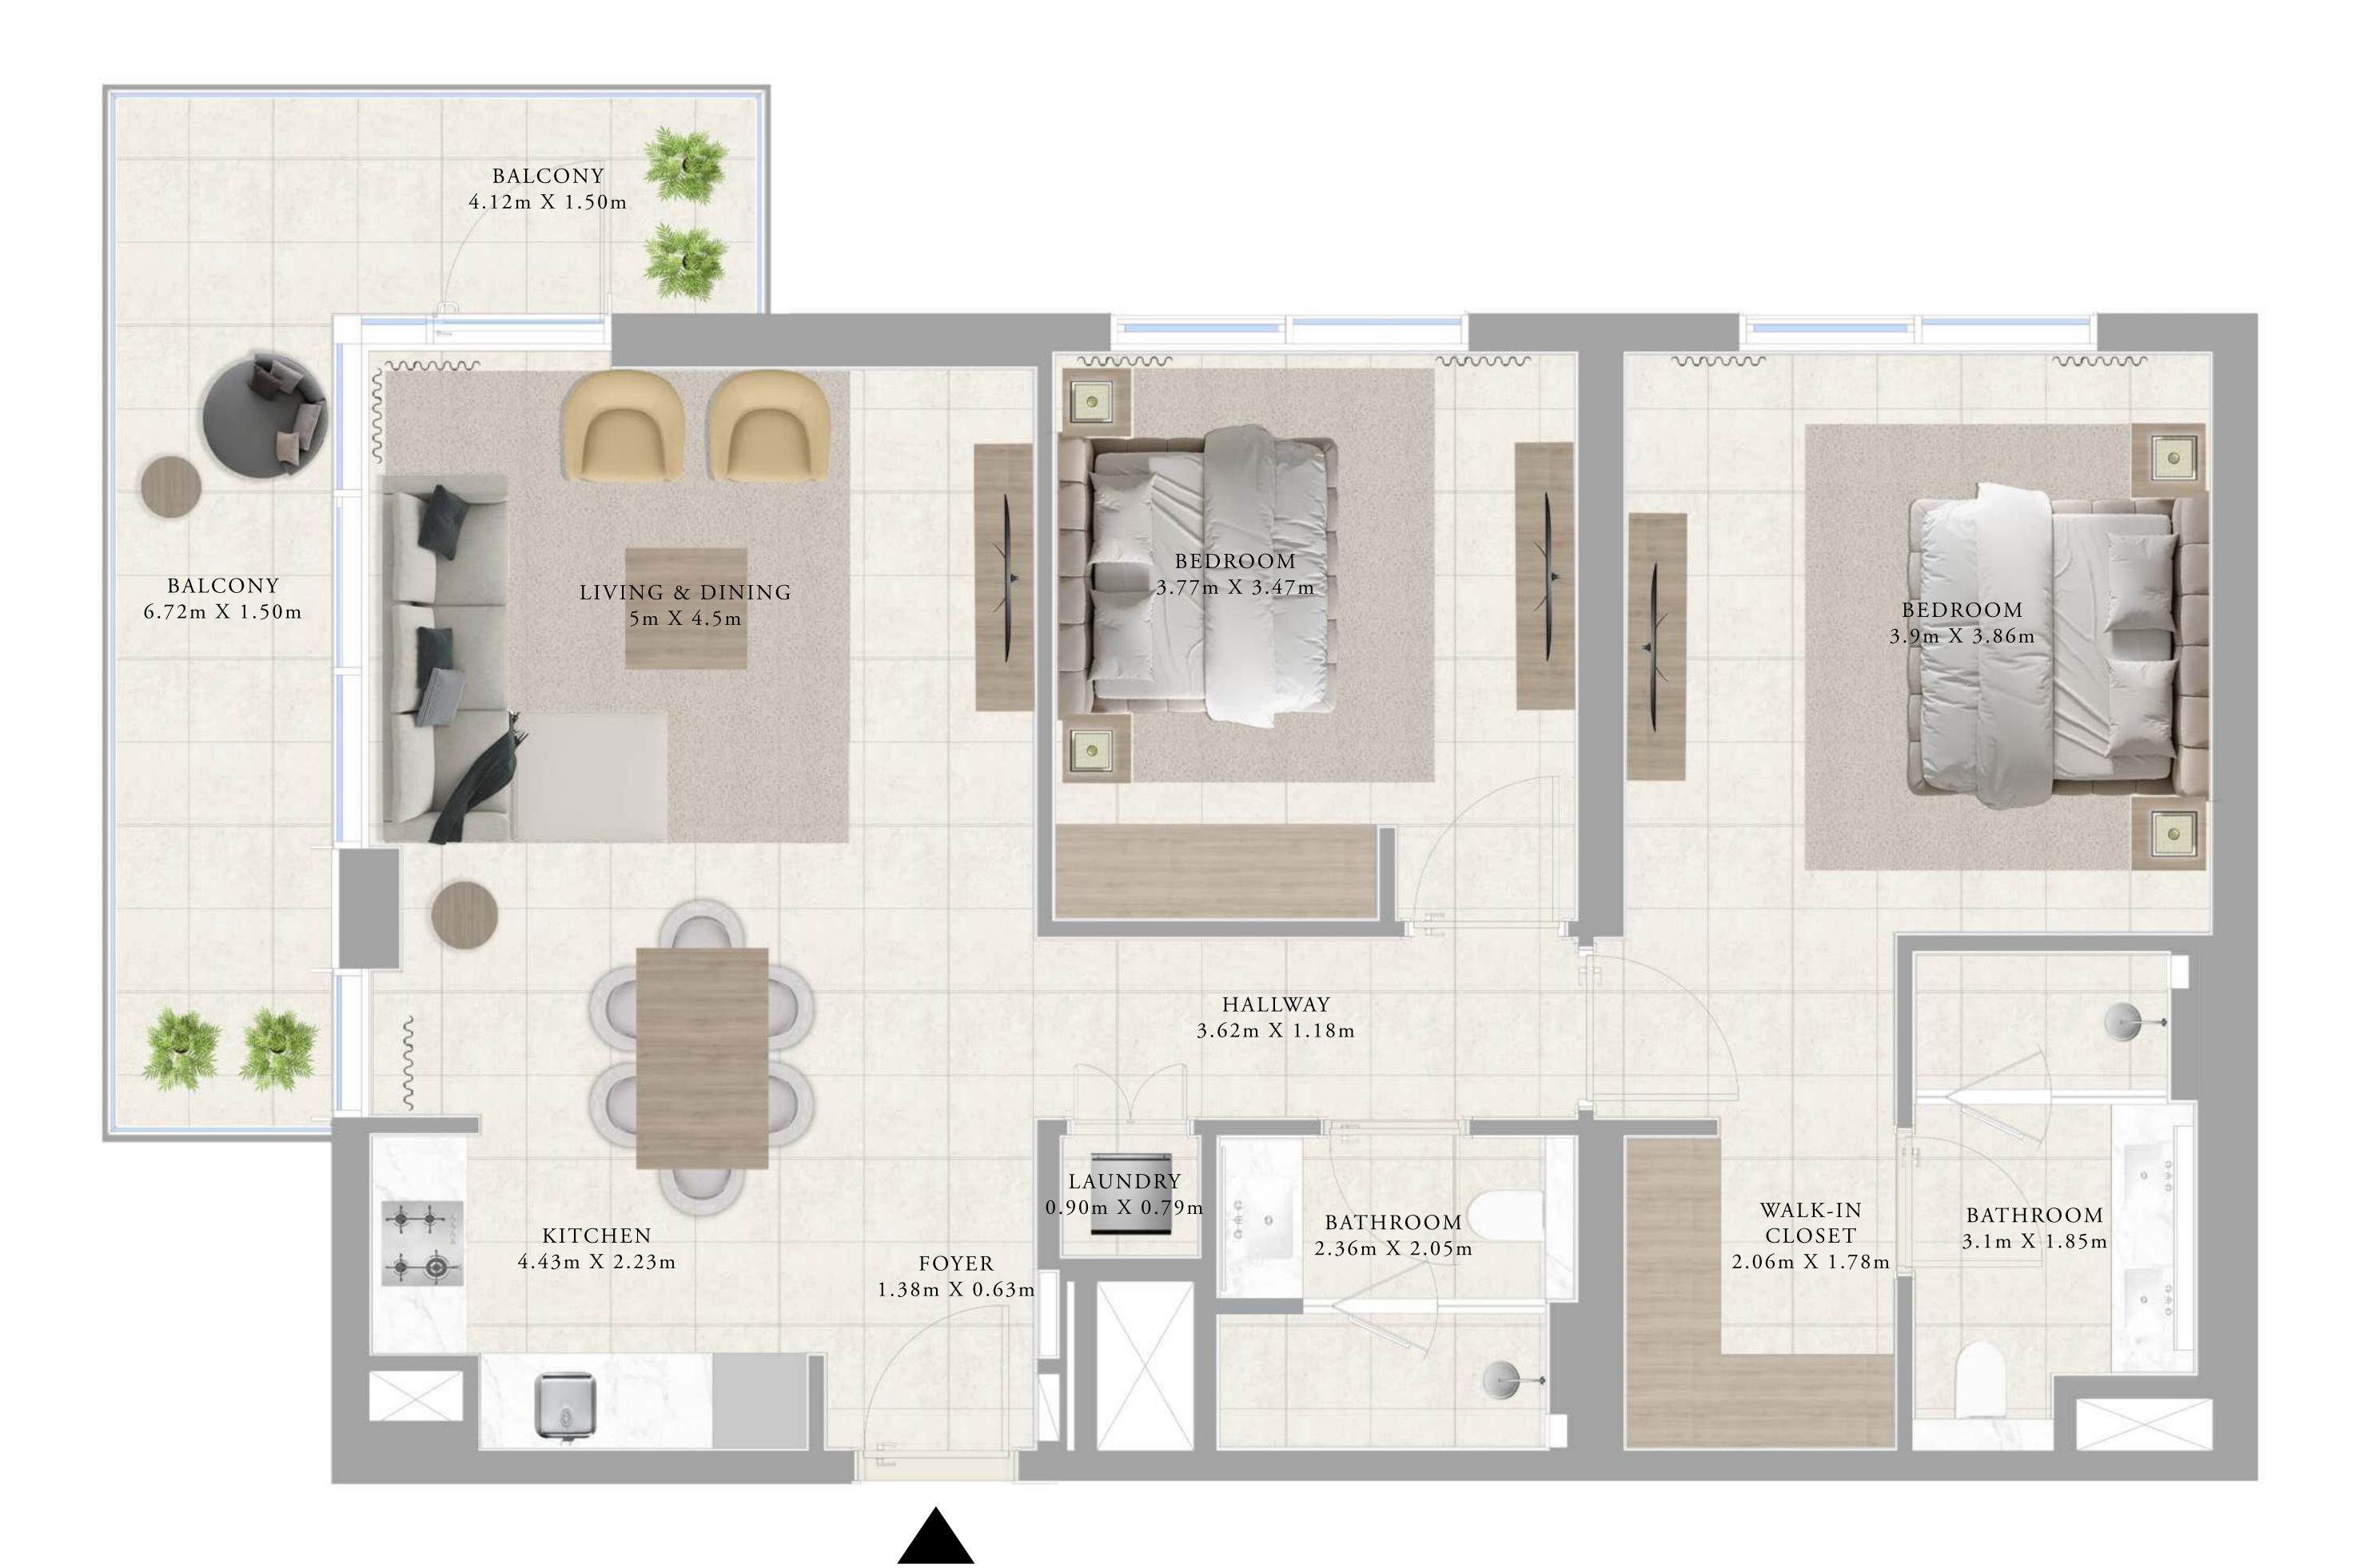

## BUILDING A 3 BEDROOM TYPE 1

UNITS

A214, A314, A414, A514, A614, A714, A814, A914, A1014, A1114, A1214, A1314, A1413, A1513, A1613

| SUITE AREA   | 1355.28 SQ.FT. | 125.91 SQ.M. |
|--------------|----------------|--------------|
| BALCONY AREA | 200.10 SQ.FT.  | 18.59 SQ.M.  |
| TOTAL AREA   | 1555.38 SQ.FT. | 144.50 SQ.M. |