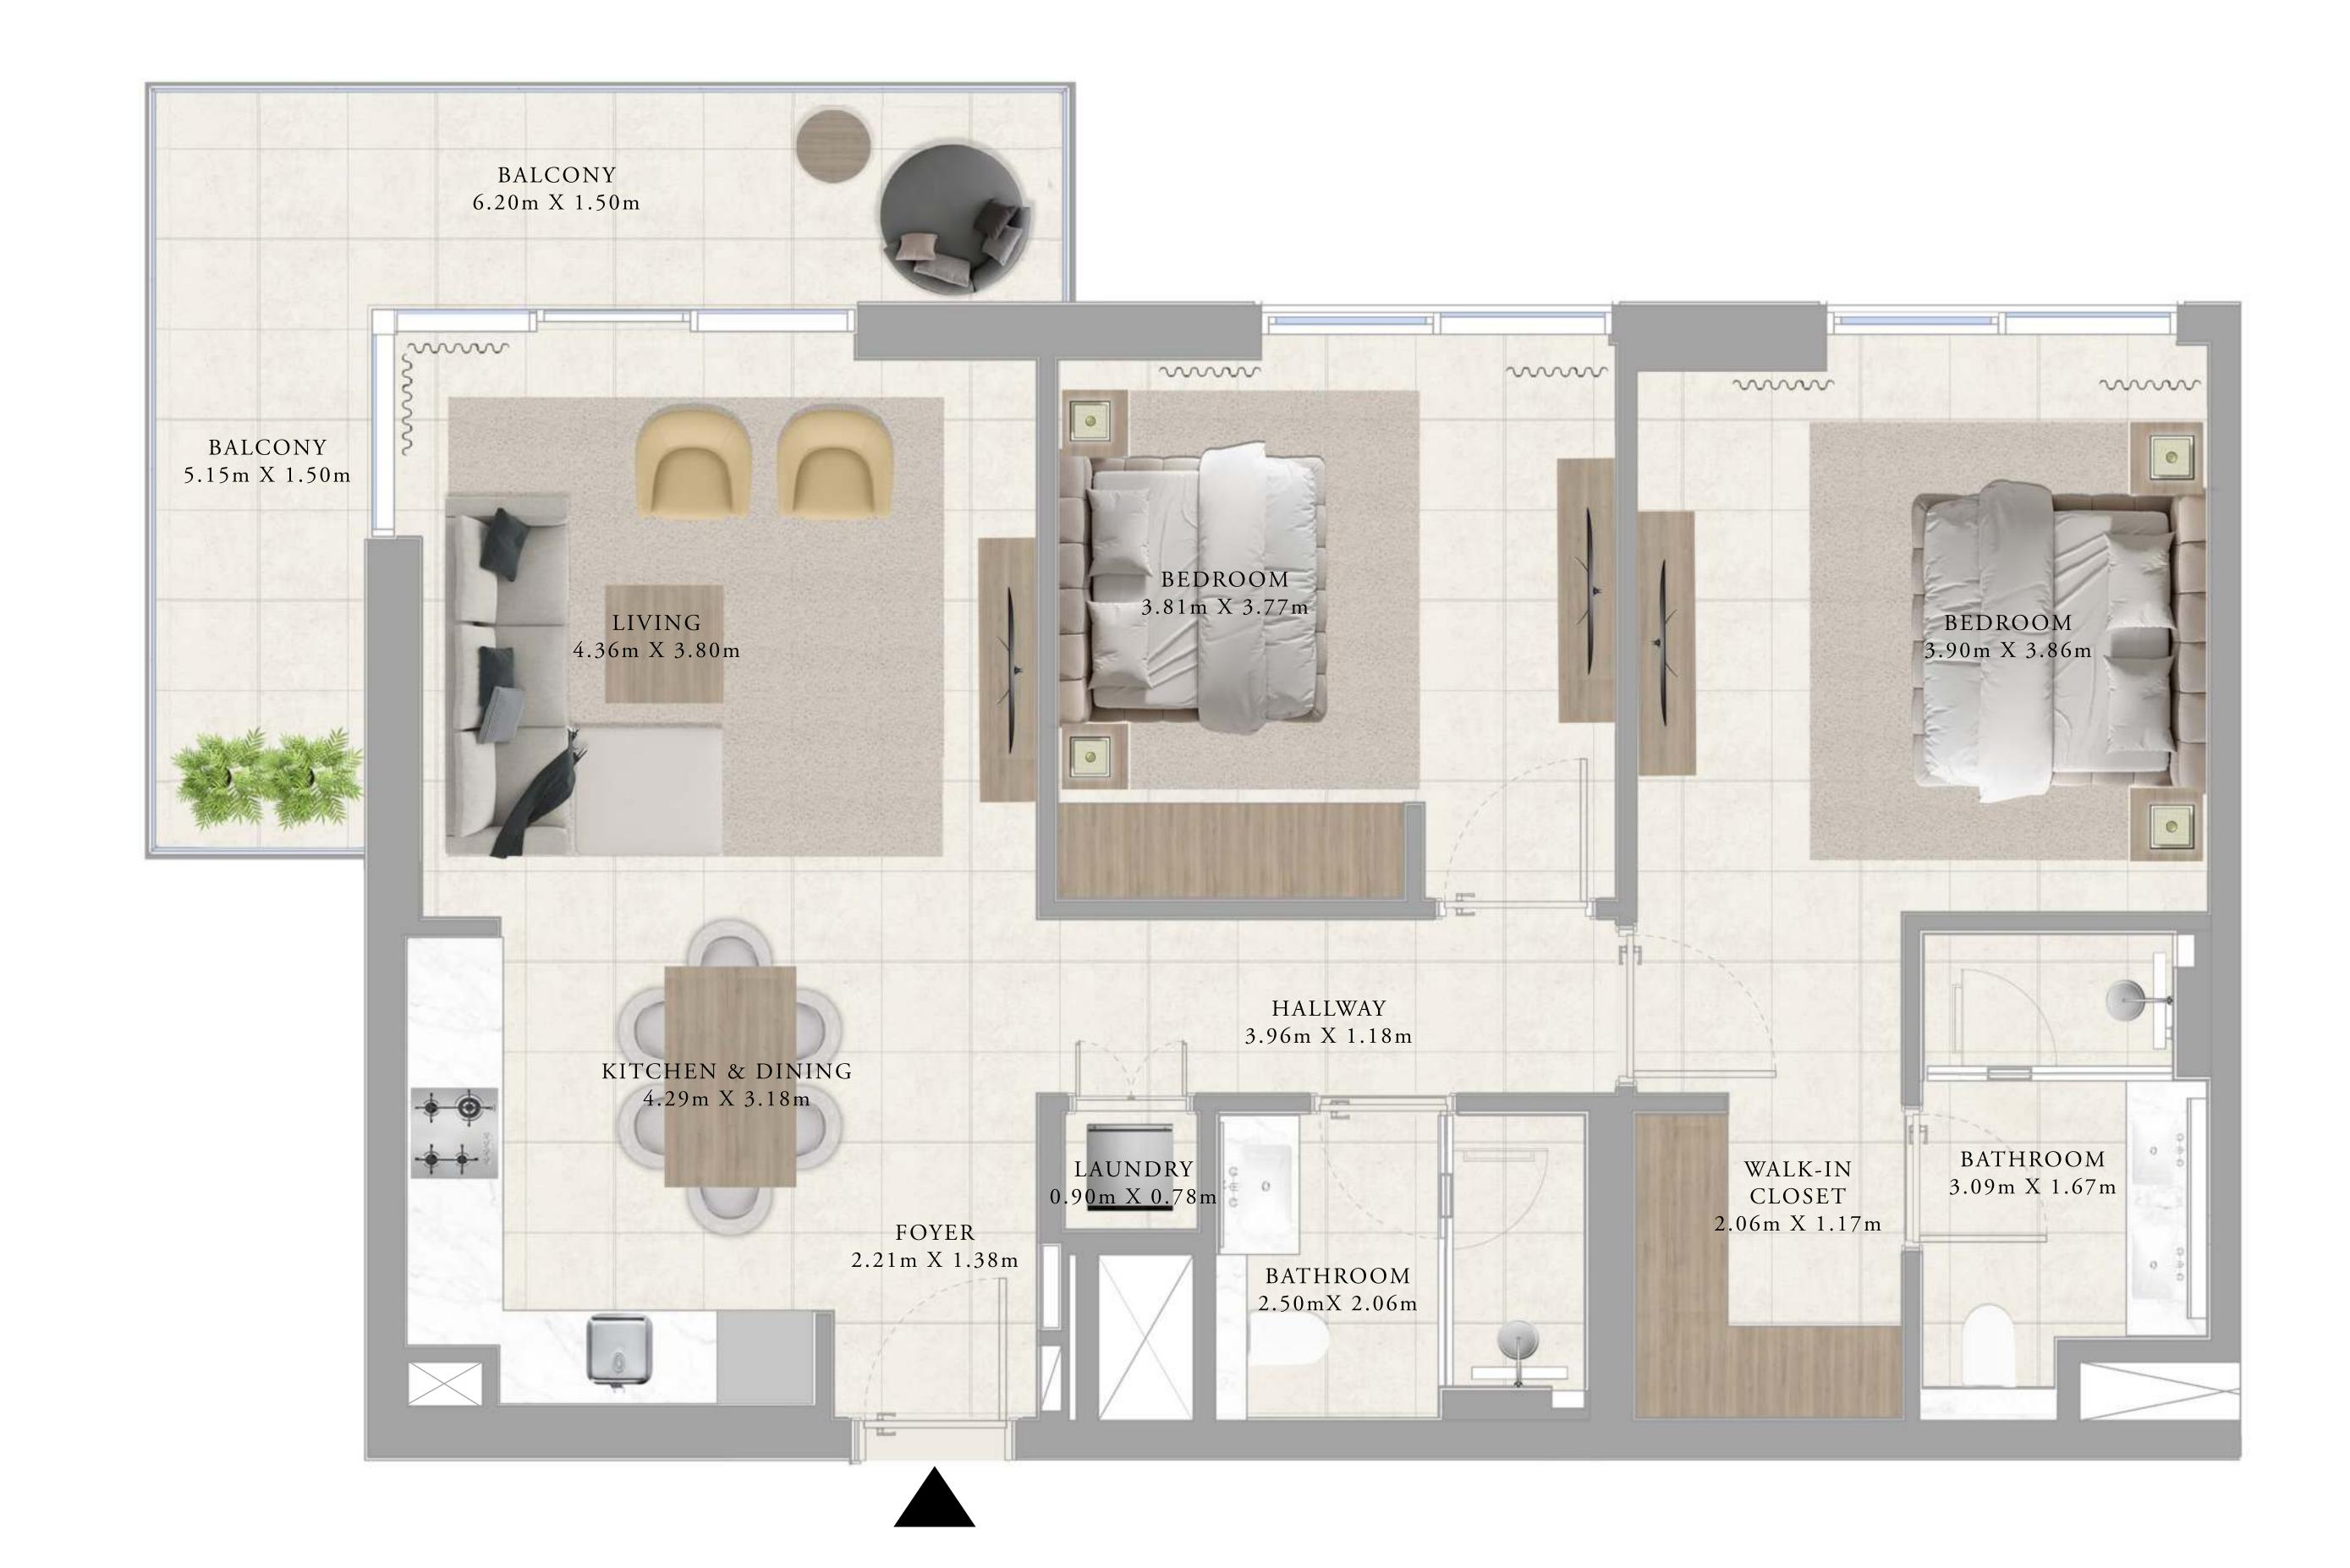

## BUILDING B 2 BEDROOM TYPE 1A

#### UNITS

B101, B201, B301, B401, B501, B601, B701, B801, B901, B1001, B1101, B1201, B1301, B1401, B1501, B1601, B1701, B1801, B1901, B2001, B2101, B2201

| SUITE AREA   | 1012.88 SQ.FT. | 94.10 SQ.M.  |
|--------------|----------------|--------------|
| BALCONY AREA | 165.98 SQ.FT.  | 15.42 SQ.M.  |
| TOTAL AREA   | 1178.86 SQ.FT. | 109.52 SQ.M. |