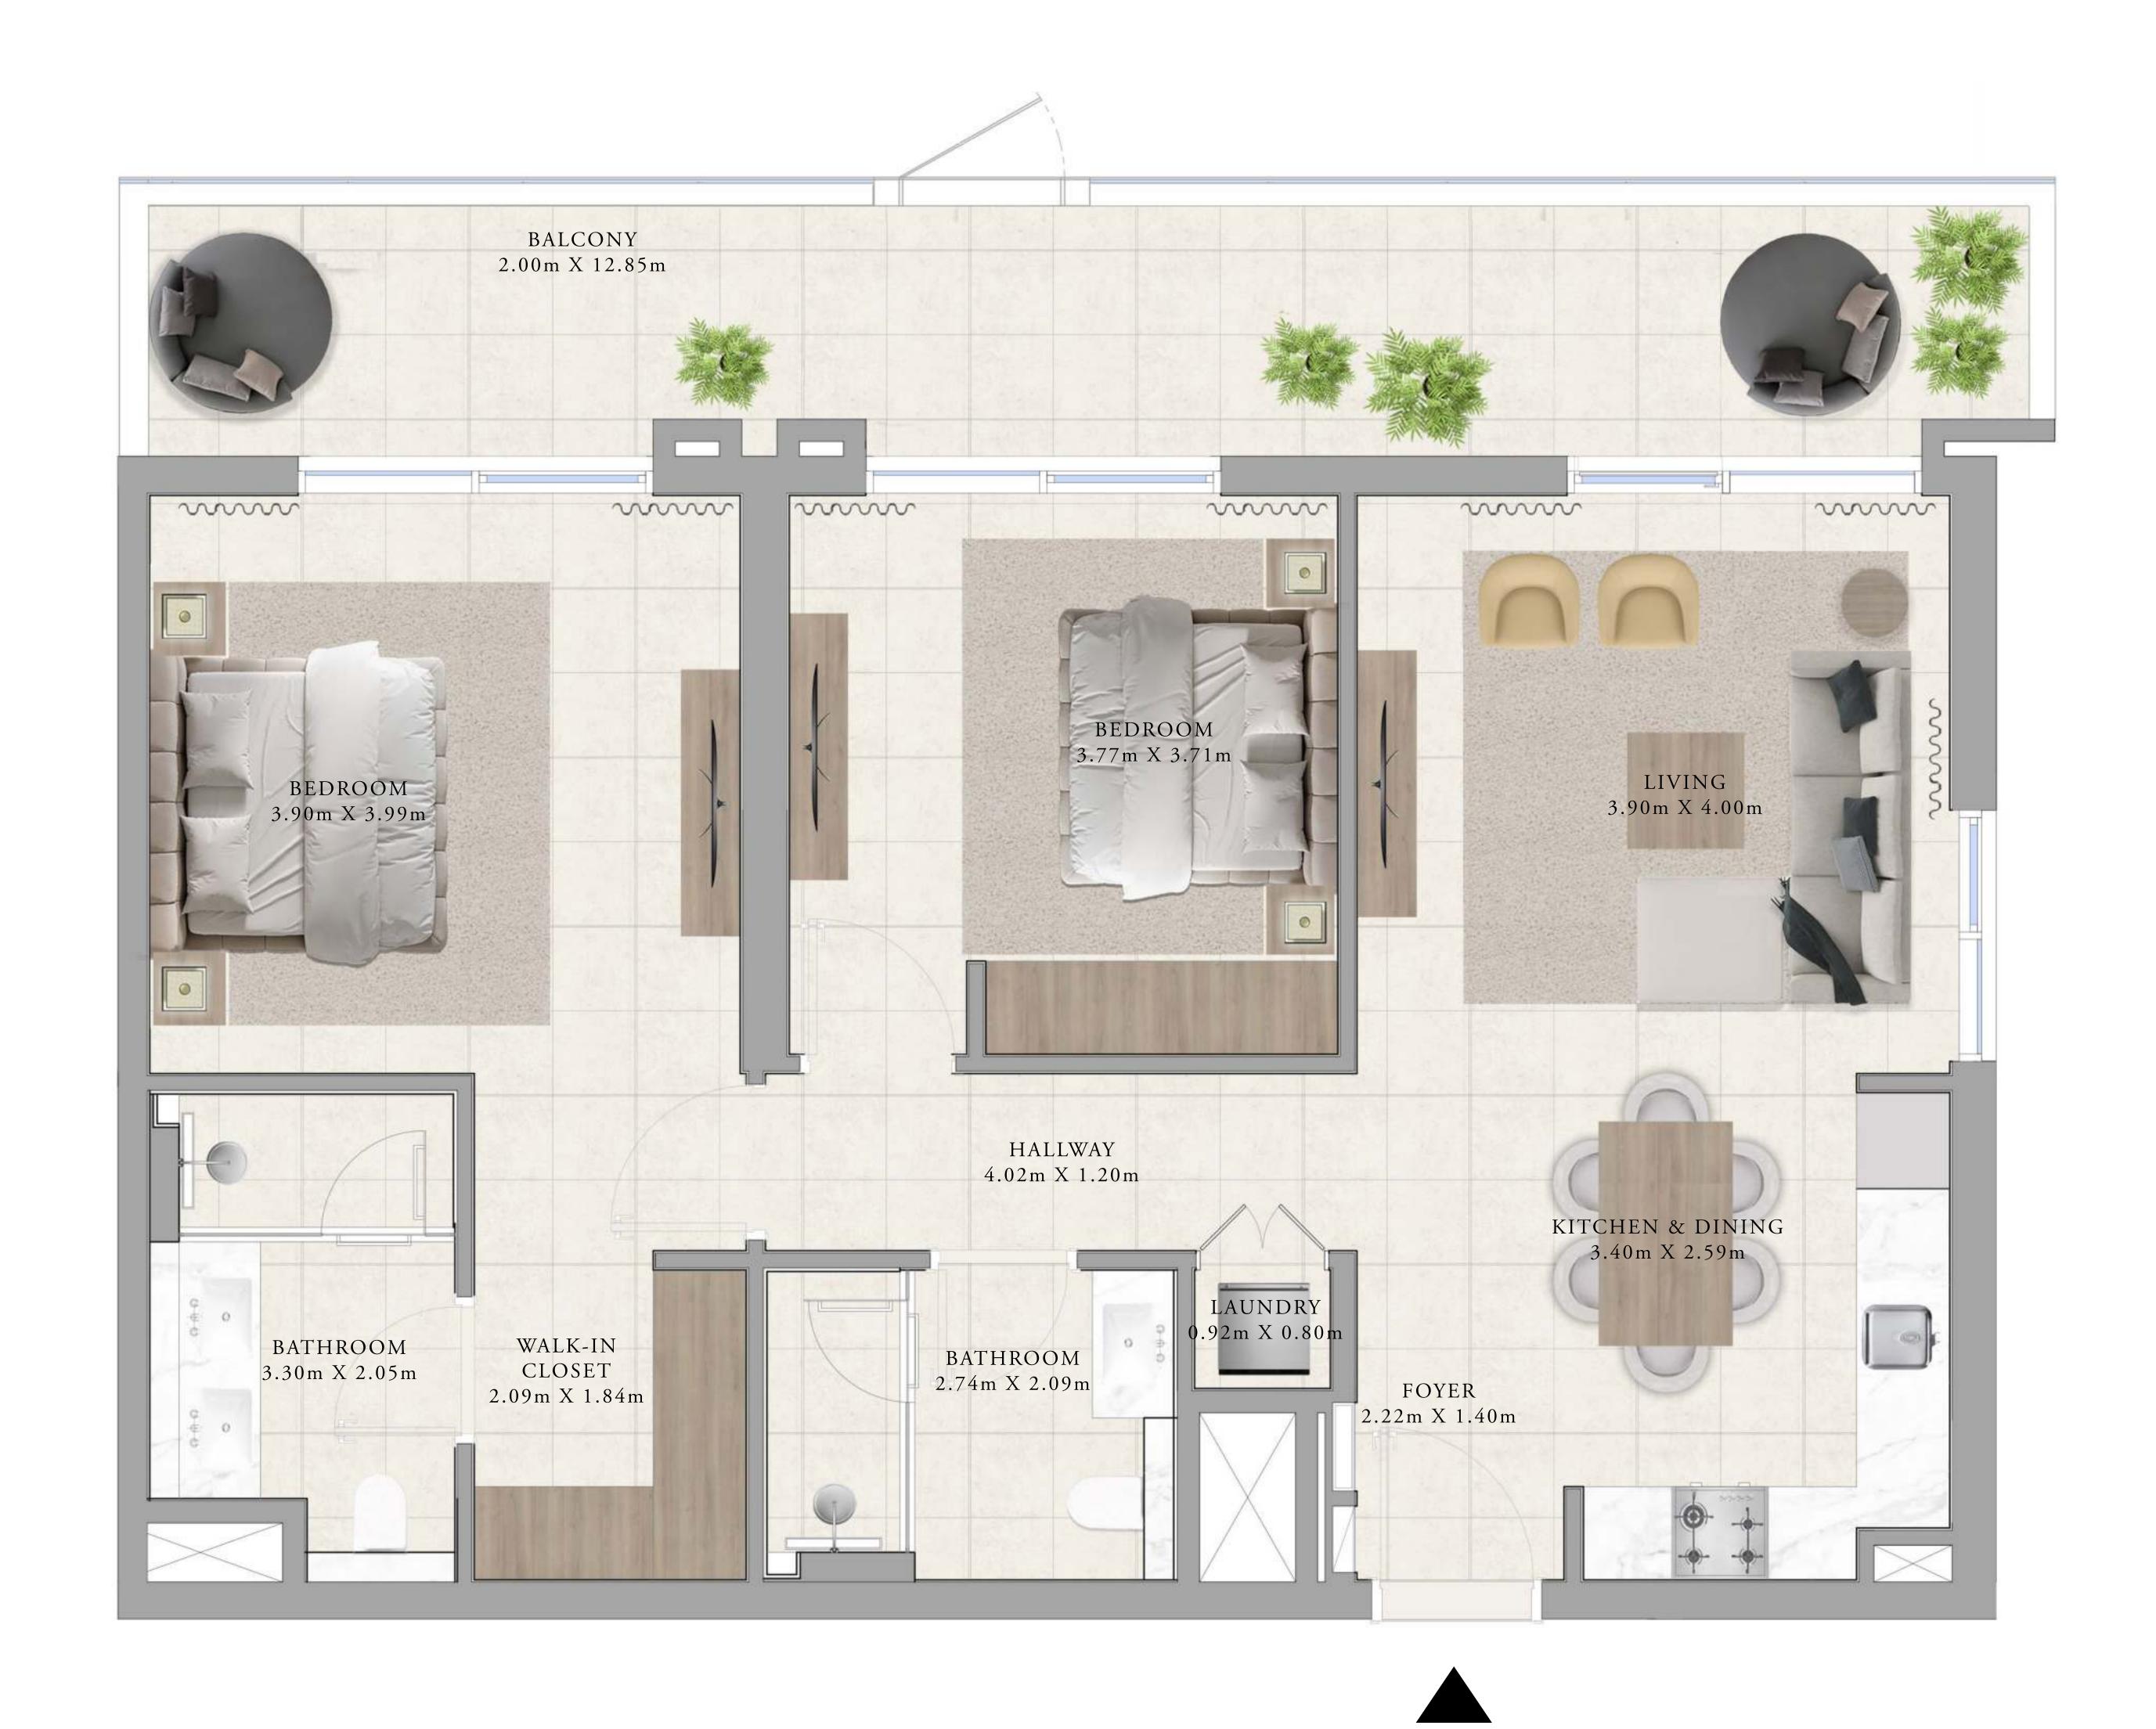

## BUILDING A 2 BEDROOM TYPE 1

UNITS

AP11, A111, A215, A315, A415, A515, A615, A715, A815, A915, A1015, A1115, A1215, A1315, A1414, A1514, A1614

| SUITE AREA   | 1011.38 - 1016.54 SQ.FT. | 93.96 - 94.44 SQ.M.   |
|--------------|--------------------------|-----------------------|
| BALCONY AREA | 137.46 SQ.FT.            | 12.77 SQ.M.           |
| TOTAL AREA   | 1148.84 - 1154.00 SQ.FT. | 106.73 - 107.21 SQ.M. |