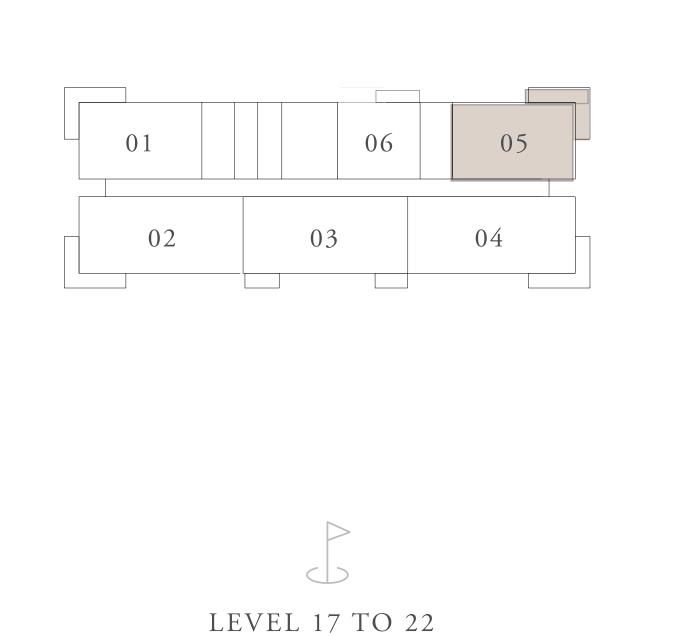

LEVEL 17 TO 22

## KEY SECTION KEY PLANS ROOF 22 21 20 19 18 17 16 15 14 13 12 11 10 9 8 7 6 5 4 3 2 1 PODIUM G BASEMENT LEVEL 17 TO 22

DUBAI HILLS ESTATE

## ROOF 22 21 20 19 18 17 16 15 14 13 12 11 10 9 8 8 7 6 5 4 3 2 1 PODIUM G BASEMENT KEY PLANS KEY PLANS KEY PLANS LEVEL 17 TO 22

DUBAI HILLS ESTATE