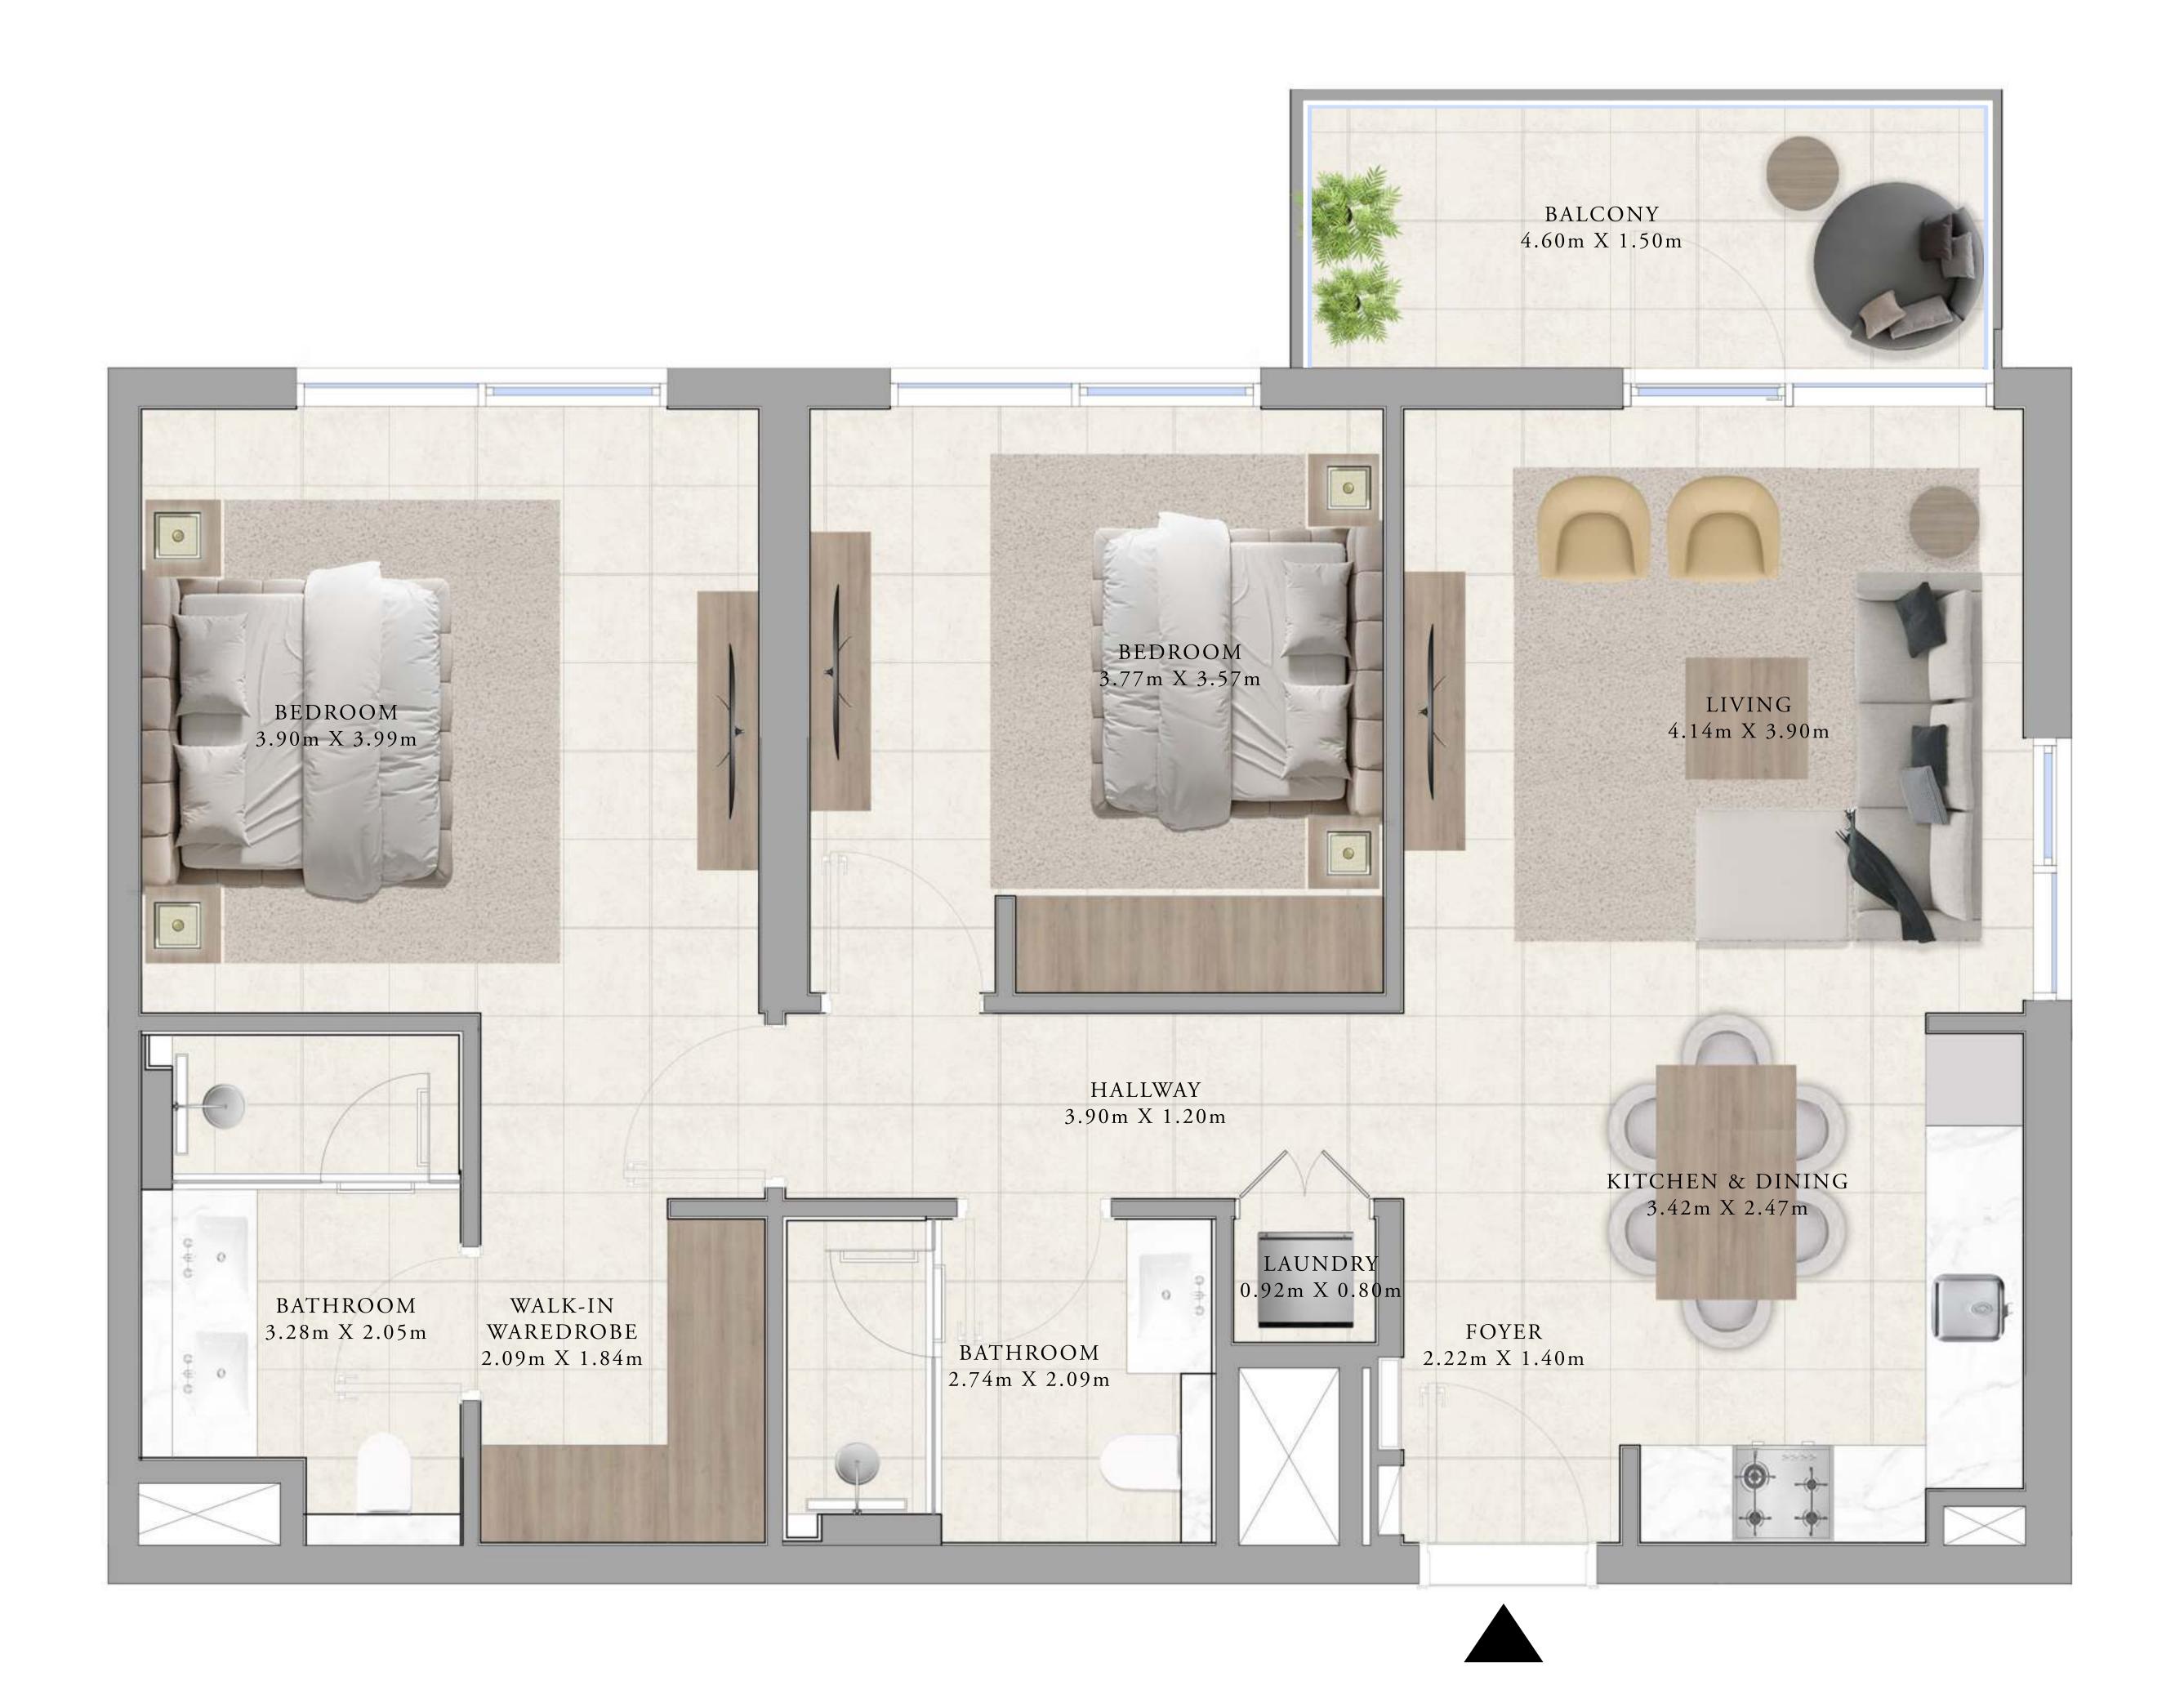

## BUILDING A 2 BEDROOM TYPE 8

UNITS AG07

| SUITE AREA   | 1011.16 SQ.FT. | 93.94 SQ.M.  |
|--------------|----------------|--------------|
| BALCONY AREA | 519.79 SQ.FT.  | 48.29 SQ.M.  |
| TOTAL AREA   | 1530.95 SQ.FT. | 142.23 SQ.M. |