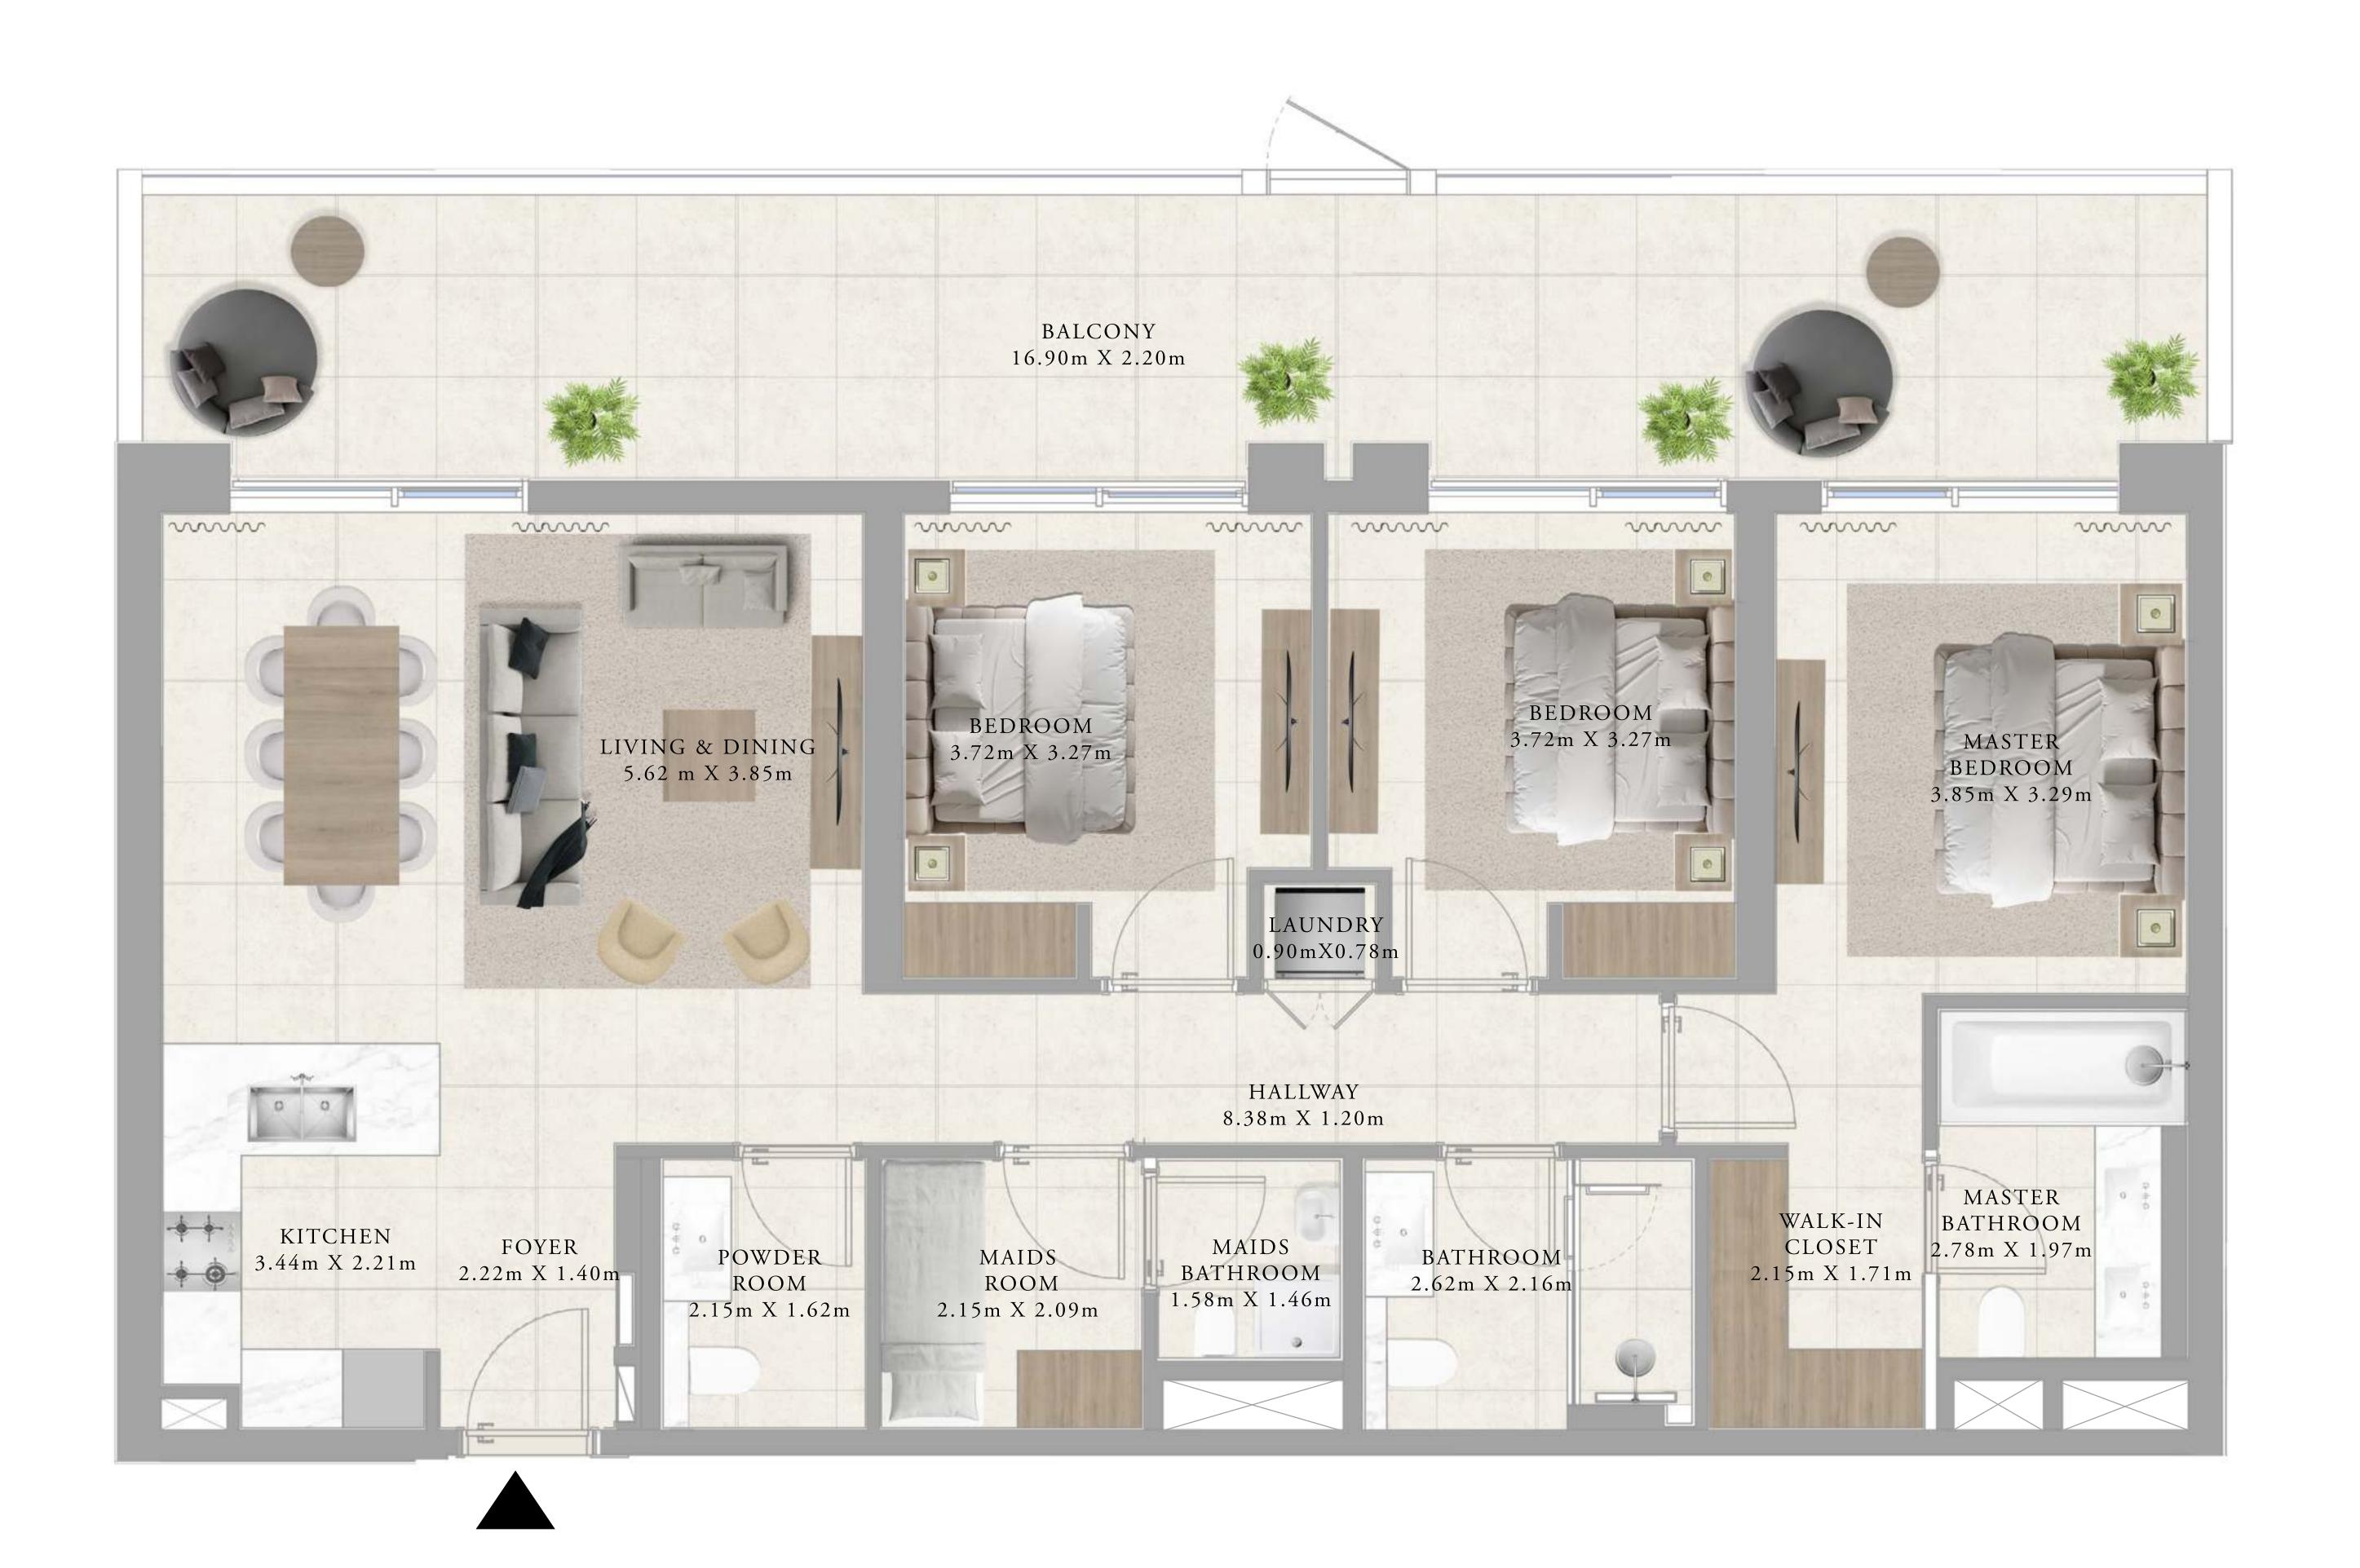

## BUILDING C 3 BEDROOM TYPE 1

UNIT CG01

| SUITE AREA   | 1340.11 SQ.FT. | 124.50 SQ.M. |
|--------------|----------------|--------------|
| BALCONY AREA | 456.61 SQ.FT.  | 42.42 SQ.M.  |
| TOTAL AREA   | 1796.72 SQ.FT. | 166.92 SQ.M. |