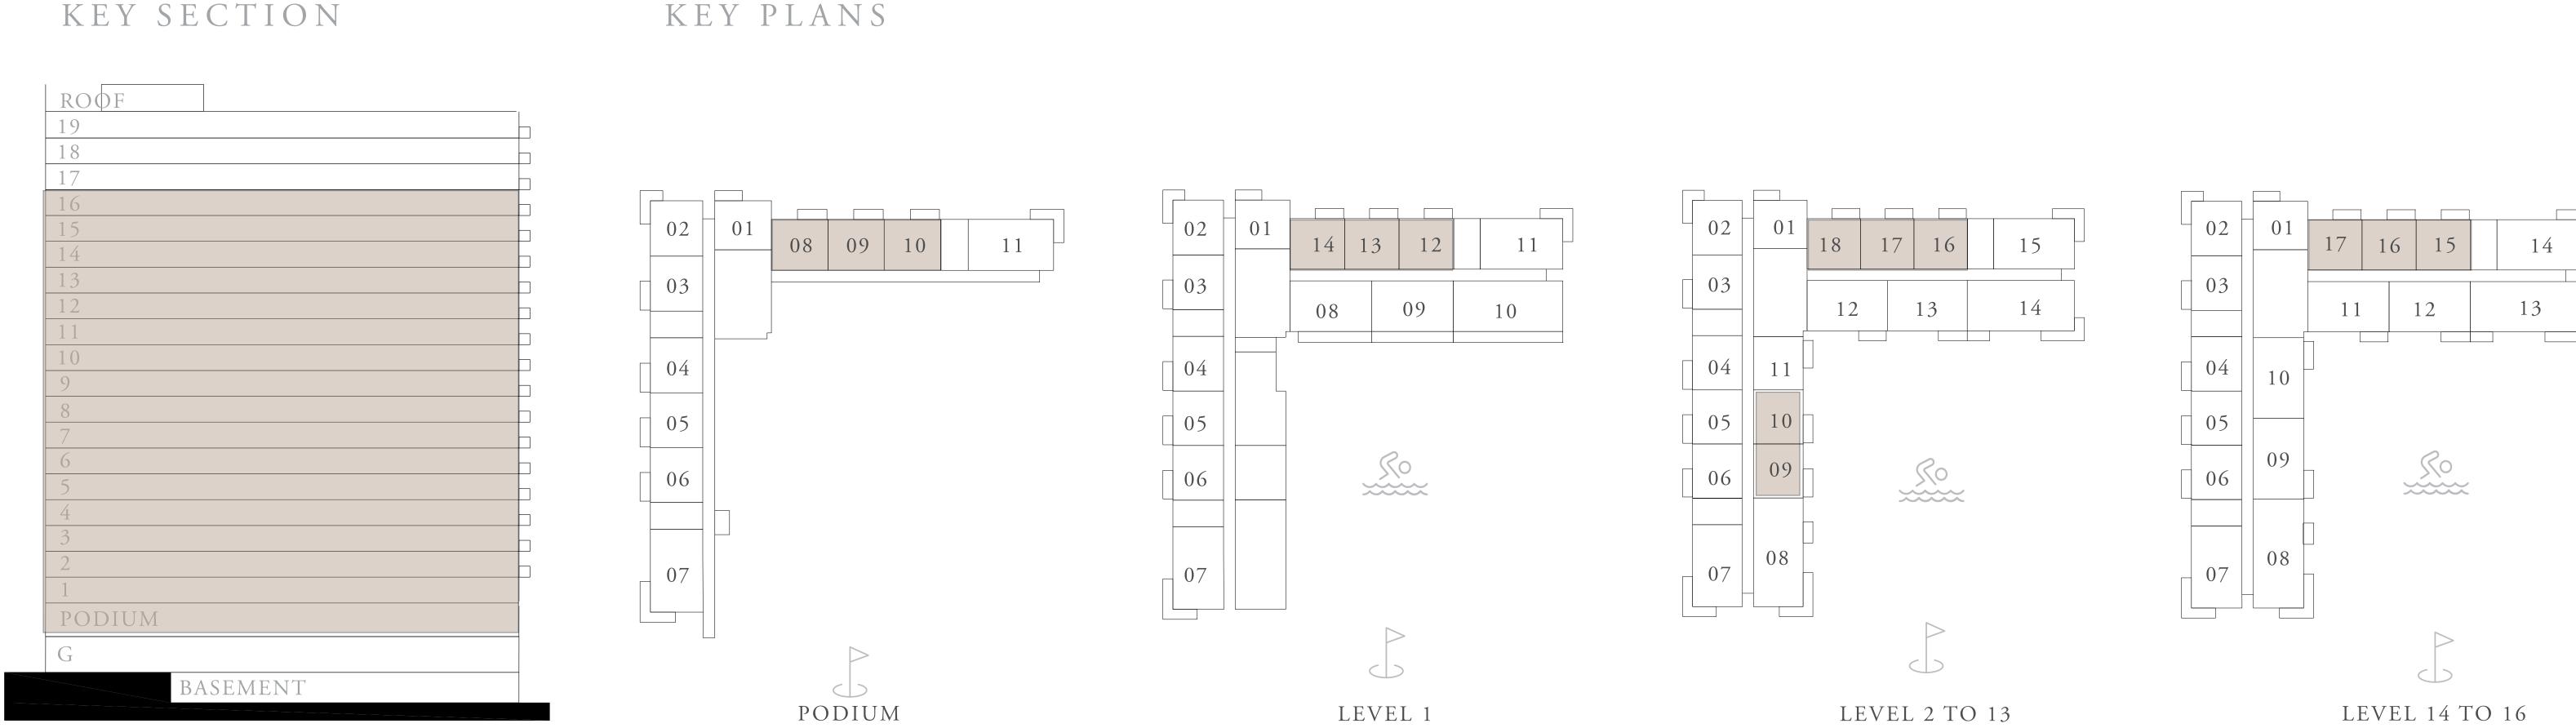

## ROOF 19 18 17 16 15 14 13 12 11 10 9 8 7 6 5 4 3 2 1 PODIUM G BASEMENT KEY PLANS KEY PLANS KEY PLANS KEY PLANS KEY PLANS KEY PLANS LEVEL 2 TO 13

DUBAI HILLS ESTATE

KEY PLANS

PODIUM

LEVEL 1

FLOOR PLAN 1. All dimensions are in imperial and metric, and measured from finish to finish excluding construction tolerances. 2. All materials, dimensions, and drawings are approximate only. 3. Information is subject to change without notice, at developer's absolute discretion. 4. Actual area may vary from the stated area. 5. Drawings not to scale. 6. All images used are for illustrative purposes only and do not represent the actual size, features, specifications, fittings, and furnishings. 7. The developer reserves the right to make revisions / alterations, at it's absolute discretion, without any liability whatsoever.