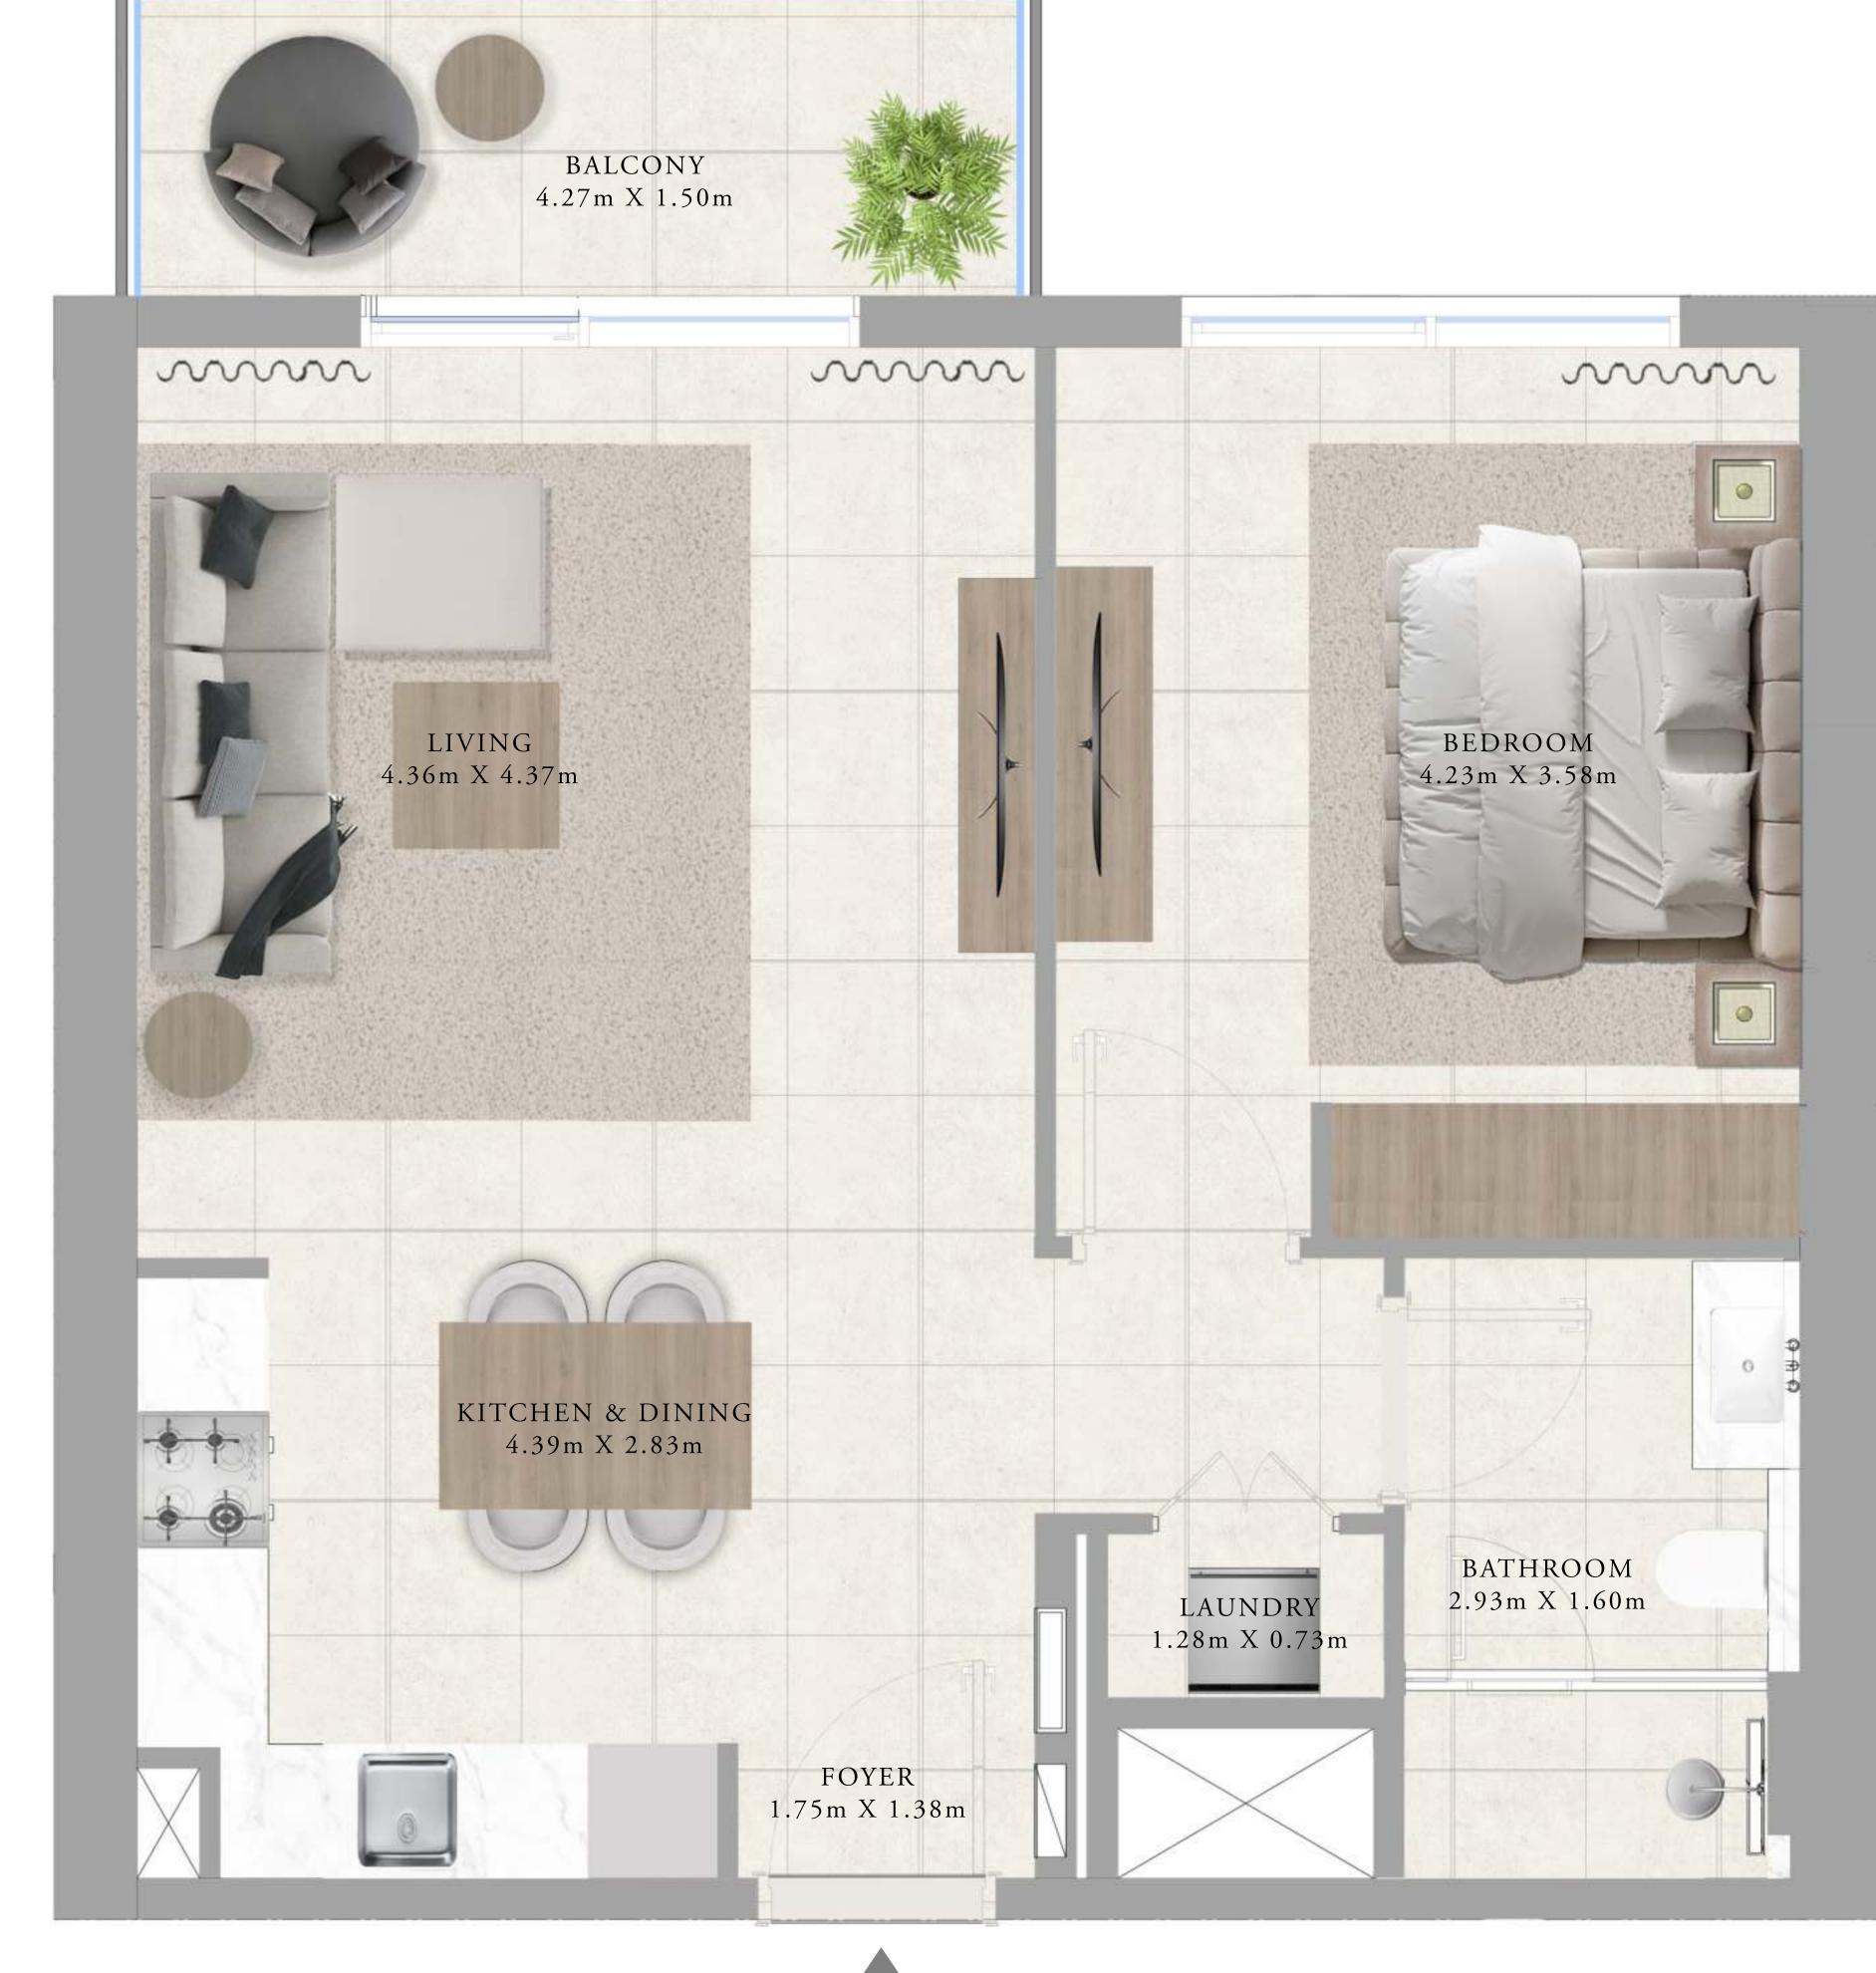

## BUILDING A 1 BEDROOM TYPE 1A

#### UNITS

AP03, AP04, AP05, AP06, A103, A104, A105, A106, A203, A204, A205, A206, A303, A304, A305, A306, A403, A404, A405, A406, A503, A504, A505, A506, A603, A604, A605, A606, A703, A704, A705, A706, A803, A804, A805, A806, A903, A904, A905, A906, A1003, A1004, A1005, A1006, A1103, A1104, A1105, A1106, A1203, A1204, A1205, A1206, A1303, A1304, A1305, A1306, A1403, A1404, A1405, A1406, A1503, A1504, A1505, A1506, A1603, A1604, A1605, A1606, A1703, A1704, A1705, A1706, A1803, A1804, A1805, A1806, A1903, A1904, A1905, A1906

| SUITE AREA   | 672.96 TO 677.05 SQ.FT. | 62.52 TO 62.90 SQ.M. |
|--------------|-------------------------|----------------------|
| BALCONY AREA | 71.36 SQ.FT.            | 6.63 SQ.M.           |
| TOTAL AREA   | 744.32 TO 748.41 SQ.FT. | 69.15 TO 69.53 SQ.M. |