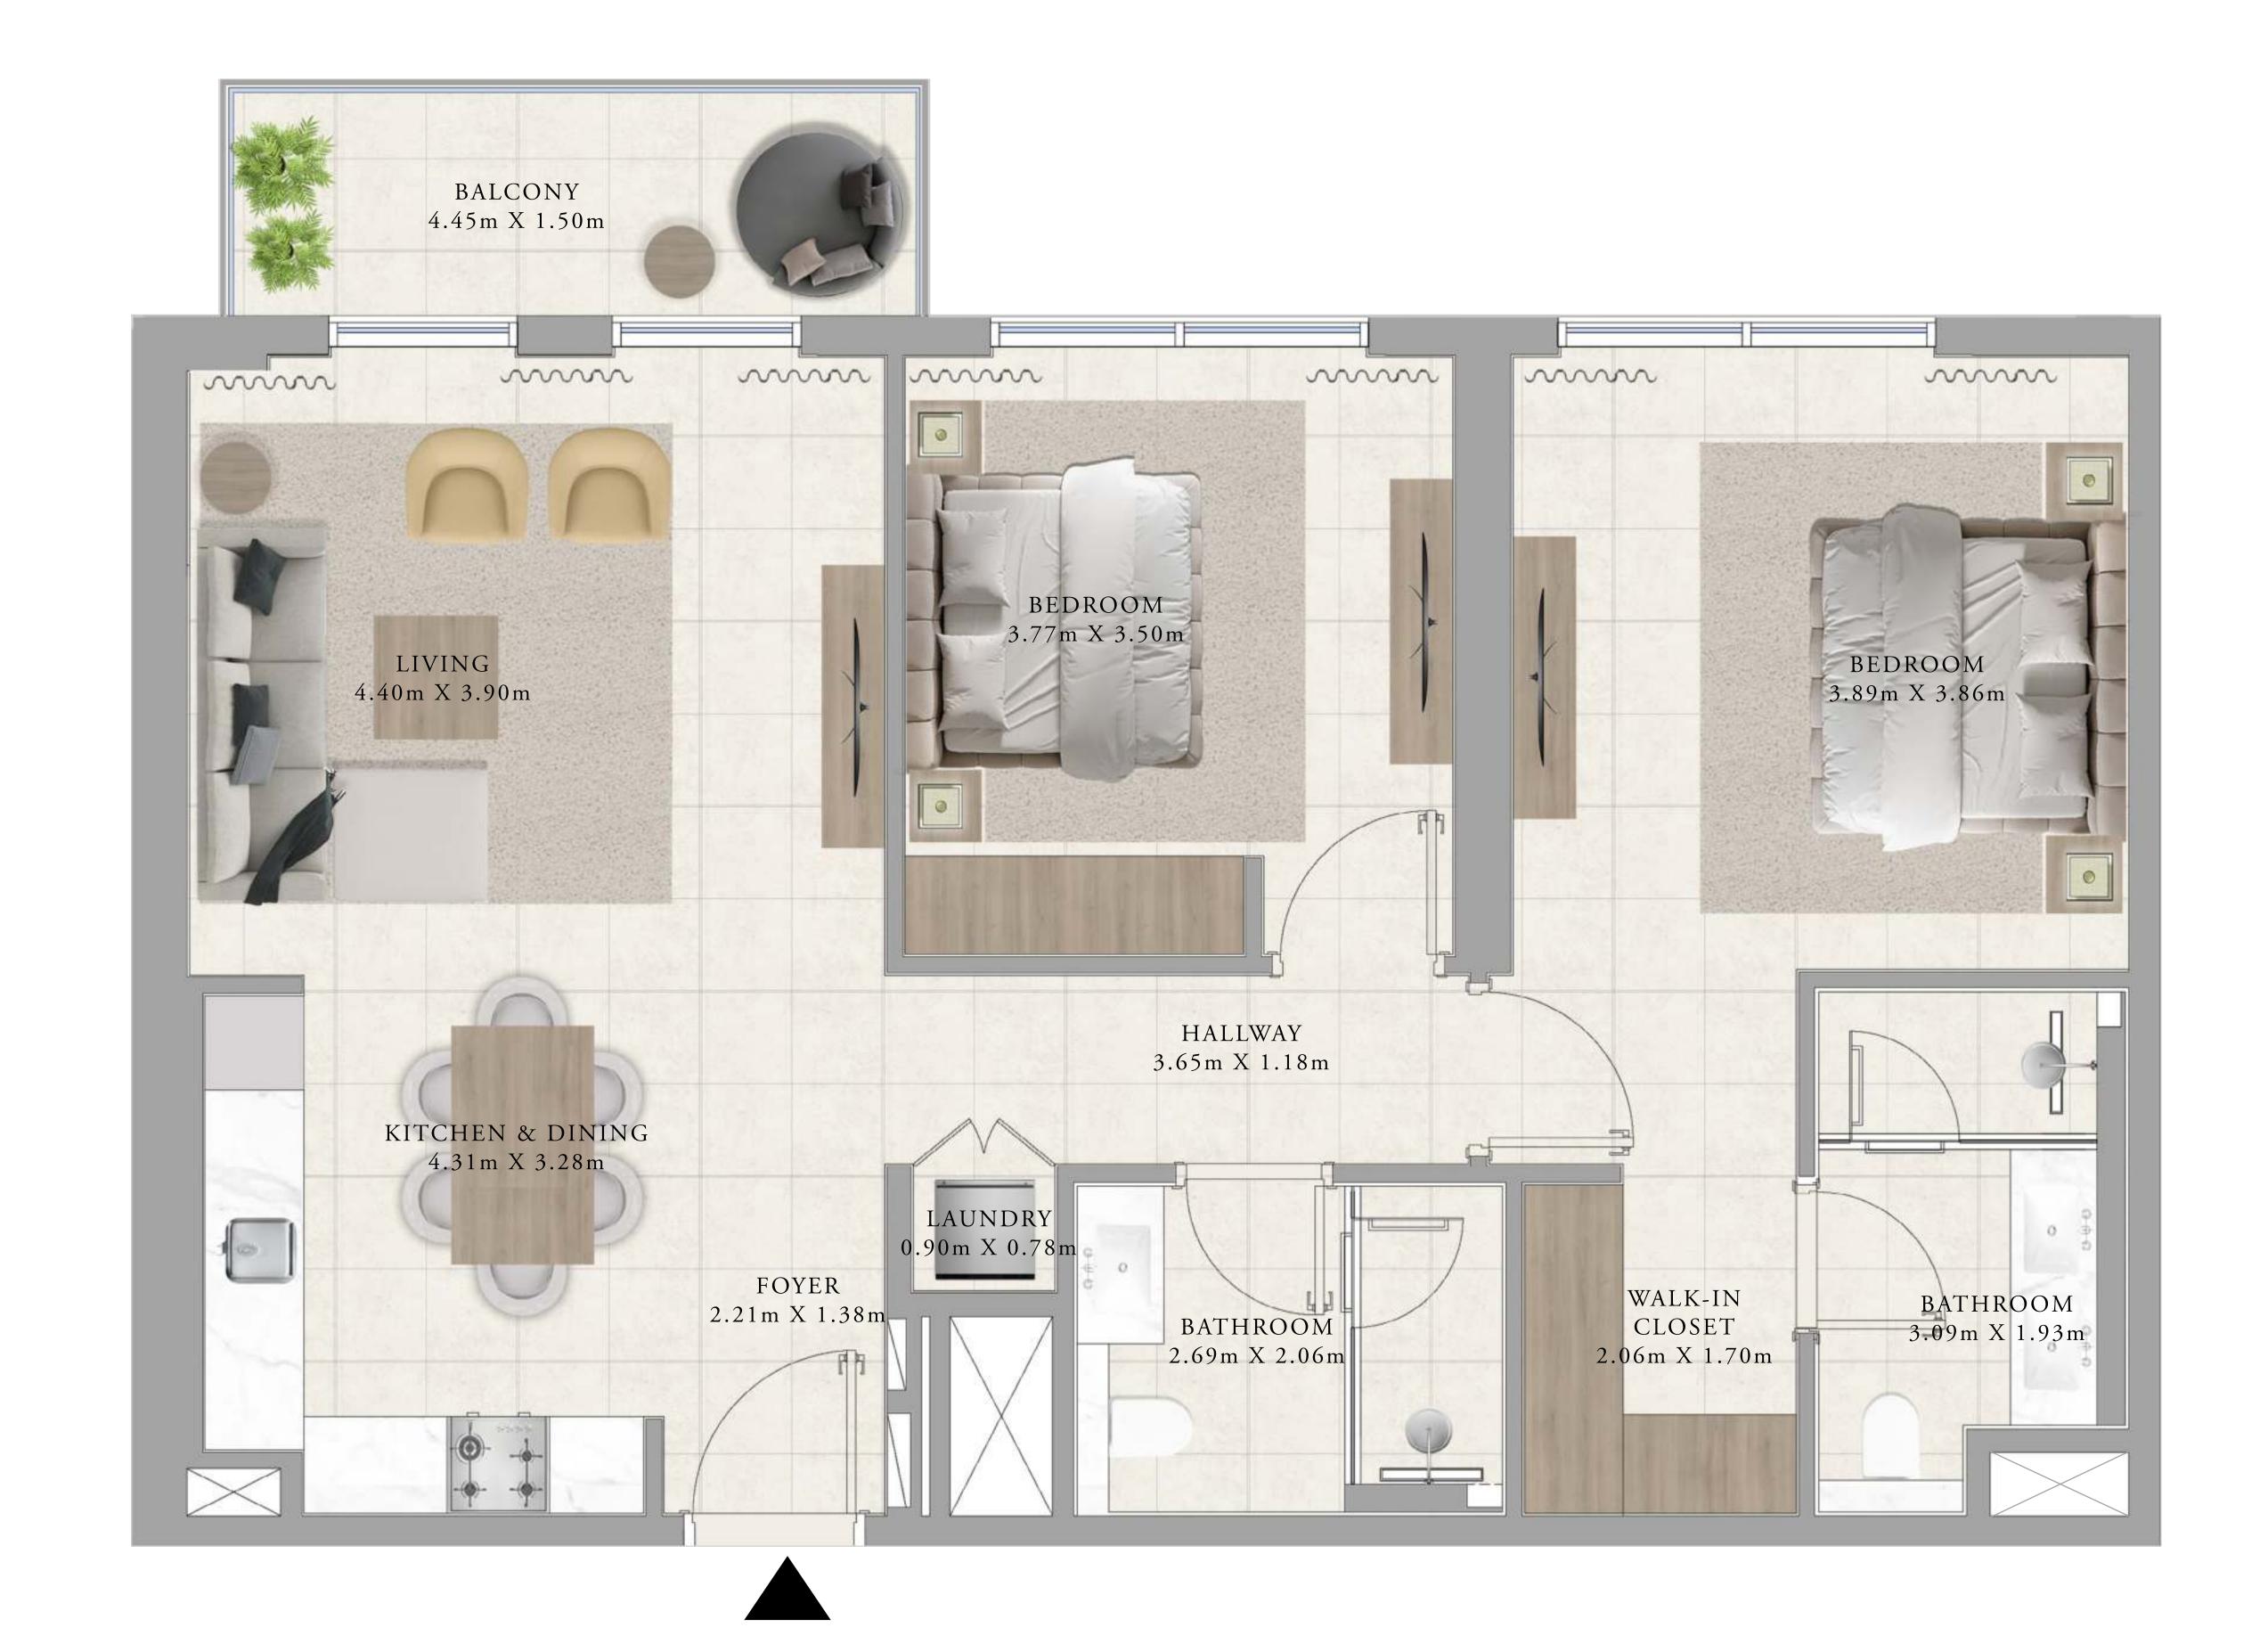

## BUILDING A 2 BEDROOM TYPE 1

UNITS

AP11, A111, A215, A315, A415, A515, A615, A715, A815, A915, A1015, A1115, A1215, A1315, A1414, A1514, A1614

| SUITE AREA   | 1011.38 - 1016.54 SQ.FT. | 93.96 - 94.44 SQ.M.   |
|--------------|--------------------------|-----------------------|
| BALCONY AREA | 137.46 SQ.FT.            | 12.77 SQ.M.           |
| TOTAL AREA   | 1148.84 - 1154.00 SQ.FT. | 106.73 - 107.21 SQ.M. |

#### RESIDENCE

DUBAI HILLS ESTATE