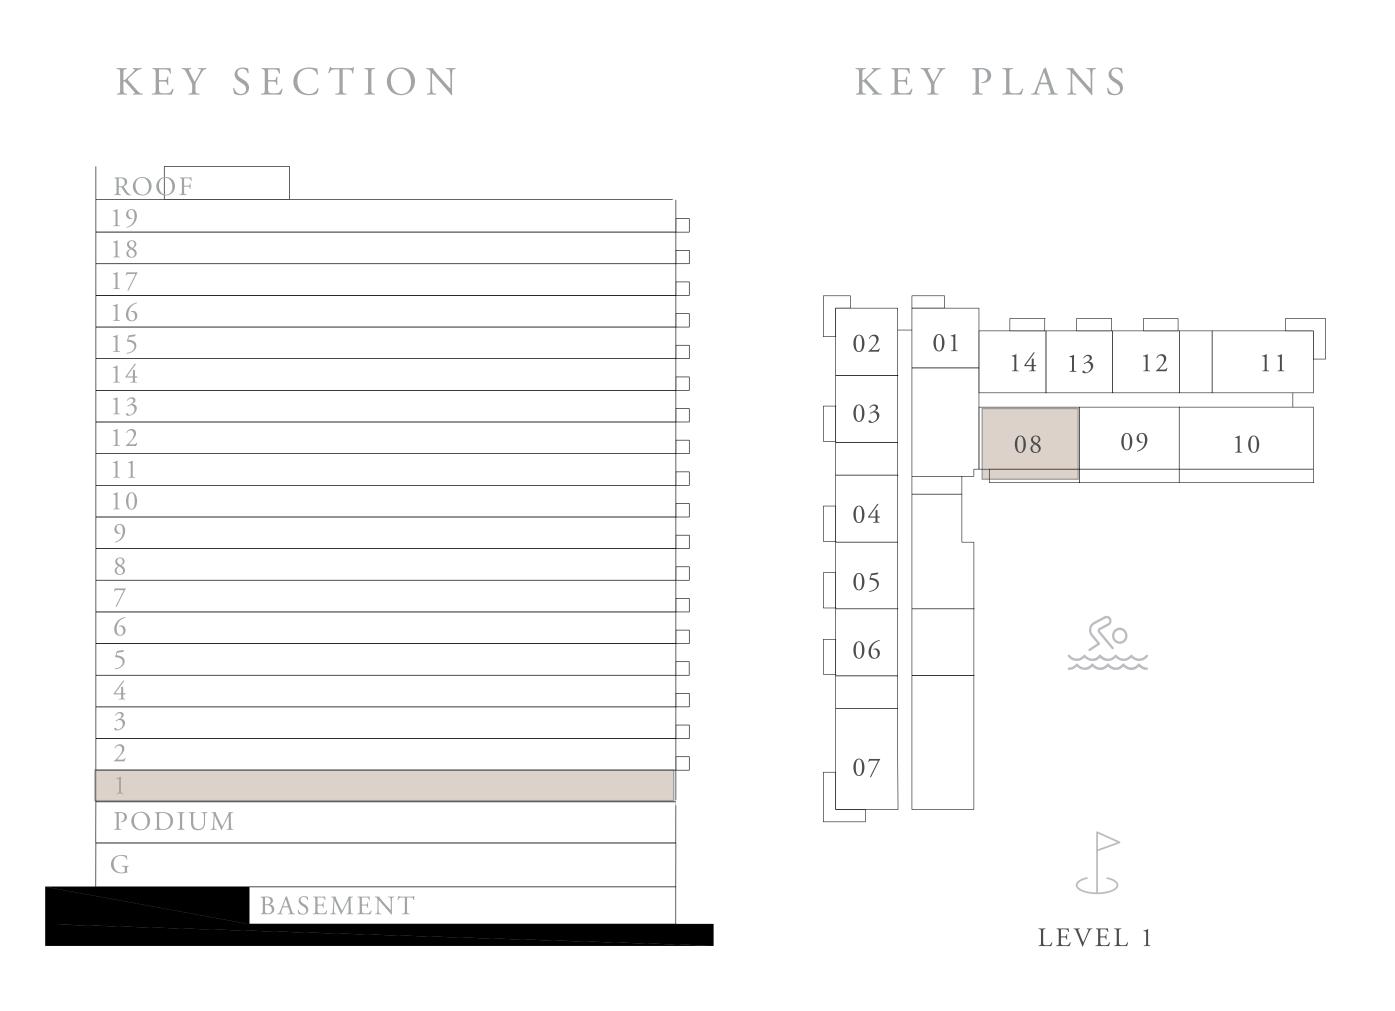

#### BUILDING A 1 BEDROOM TYPE 3

AP01, A101, A201, A301, A401, A501, A601, A701, A801, A901, A1001, A1101, A1201, A1301, A1401, A1501, A1601, A1701, A1801, A1901

| SUITE AREA   | 655.20 TO 658.86 SQ.FT. | 60.87 TO 61.21 SQ.M. |
|--------------|-------------------------|----------------------|
| BALCONY AREA | 65.88 SQ.FT.            | 6.12 SQ.M.           |
| TOTAL AREA   | 721.08 TO 724.74 SQ.FT. | 66.99 TO 67.33 SQ.M. |

KEY PLANS

PODIUM

LEVEL 1

FLOOR PLAN 1. All dimensions are in imperial and metric, and measured from finish to finish excluding construction tolerances. 2. All materials, dimensions, and drawings are approximate only. 3. Information is subject to change without notice, at developer's absolute discretion. 4. Actual area may vary from the stated area. 5. Drawings not to scale. 6. All images used are for illustrative purposes only and do not represent the actual size, features, specifications, fittings, and furnishings. 7. The developer reserves the right to make revisions / alterations, at it's absolute discretion, without any liability whatsoever.