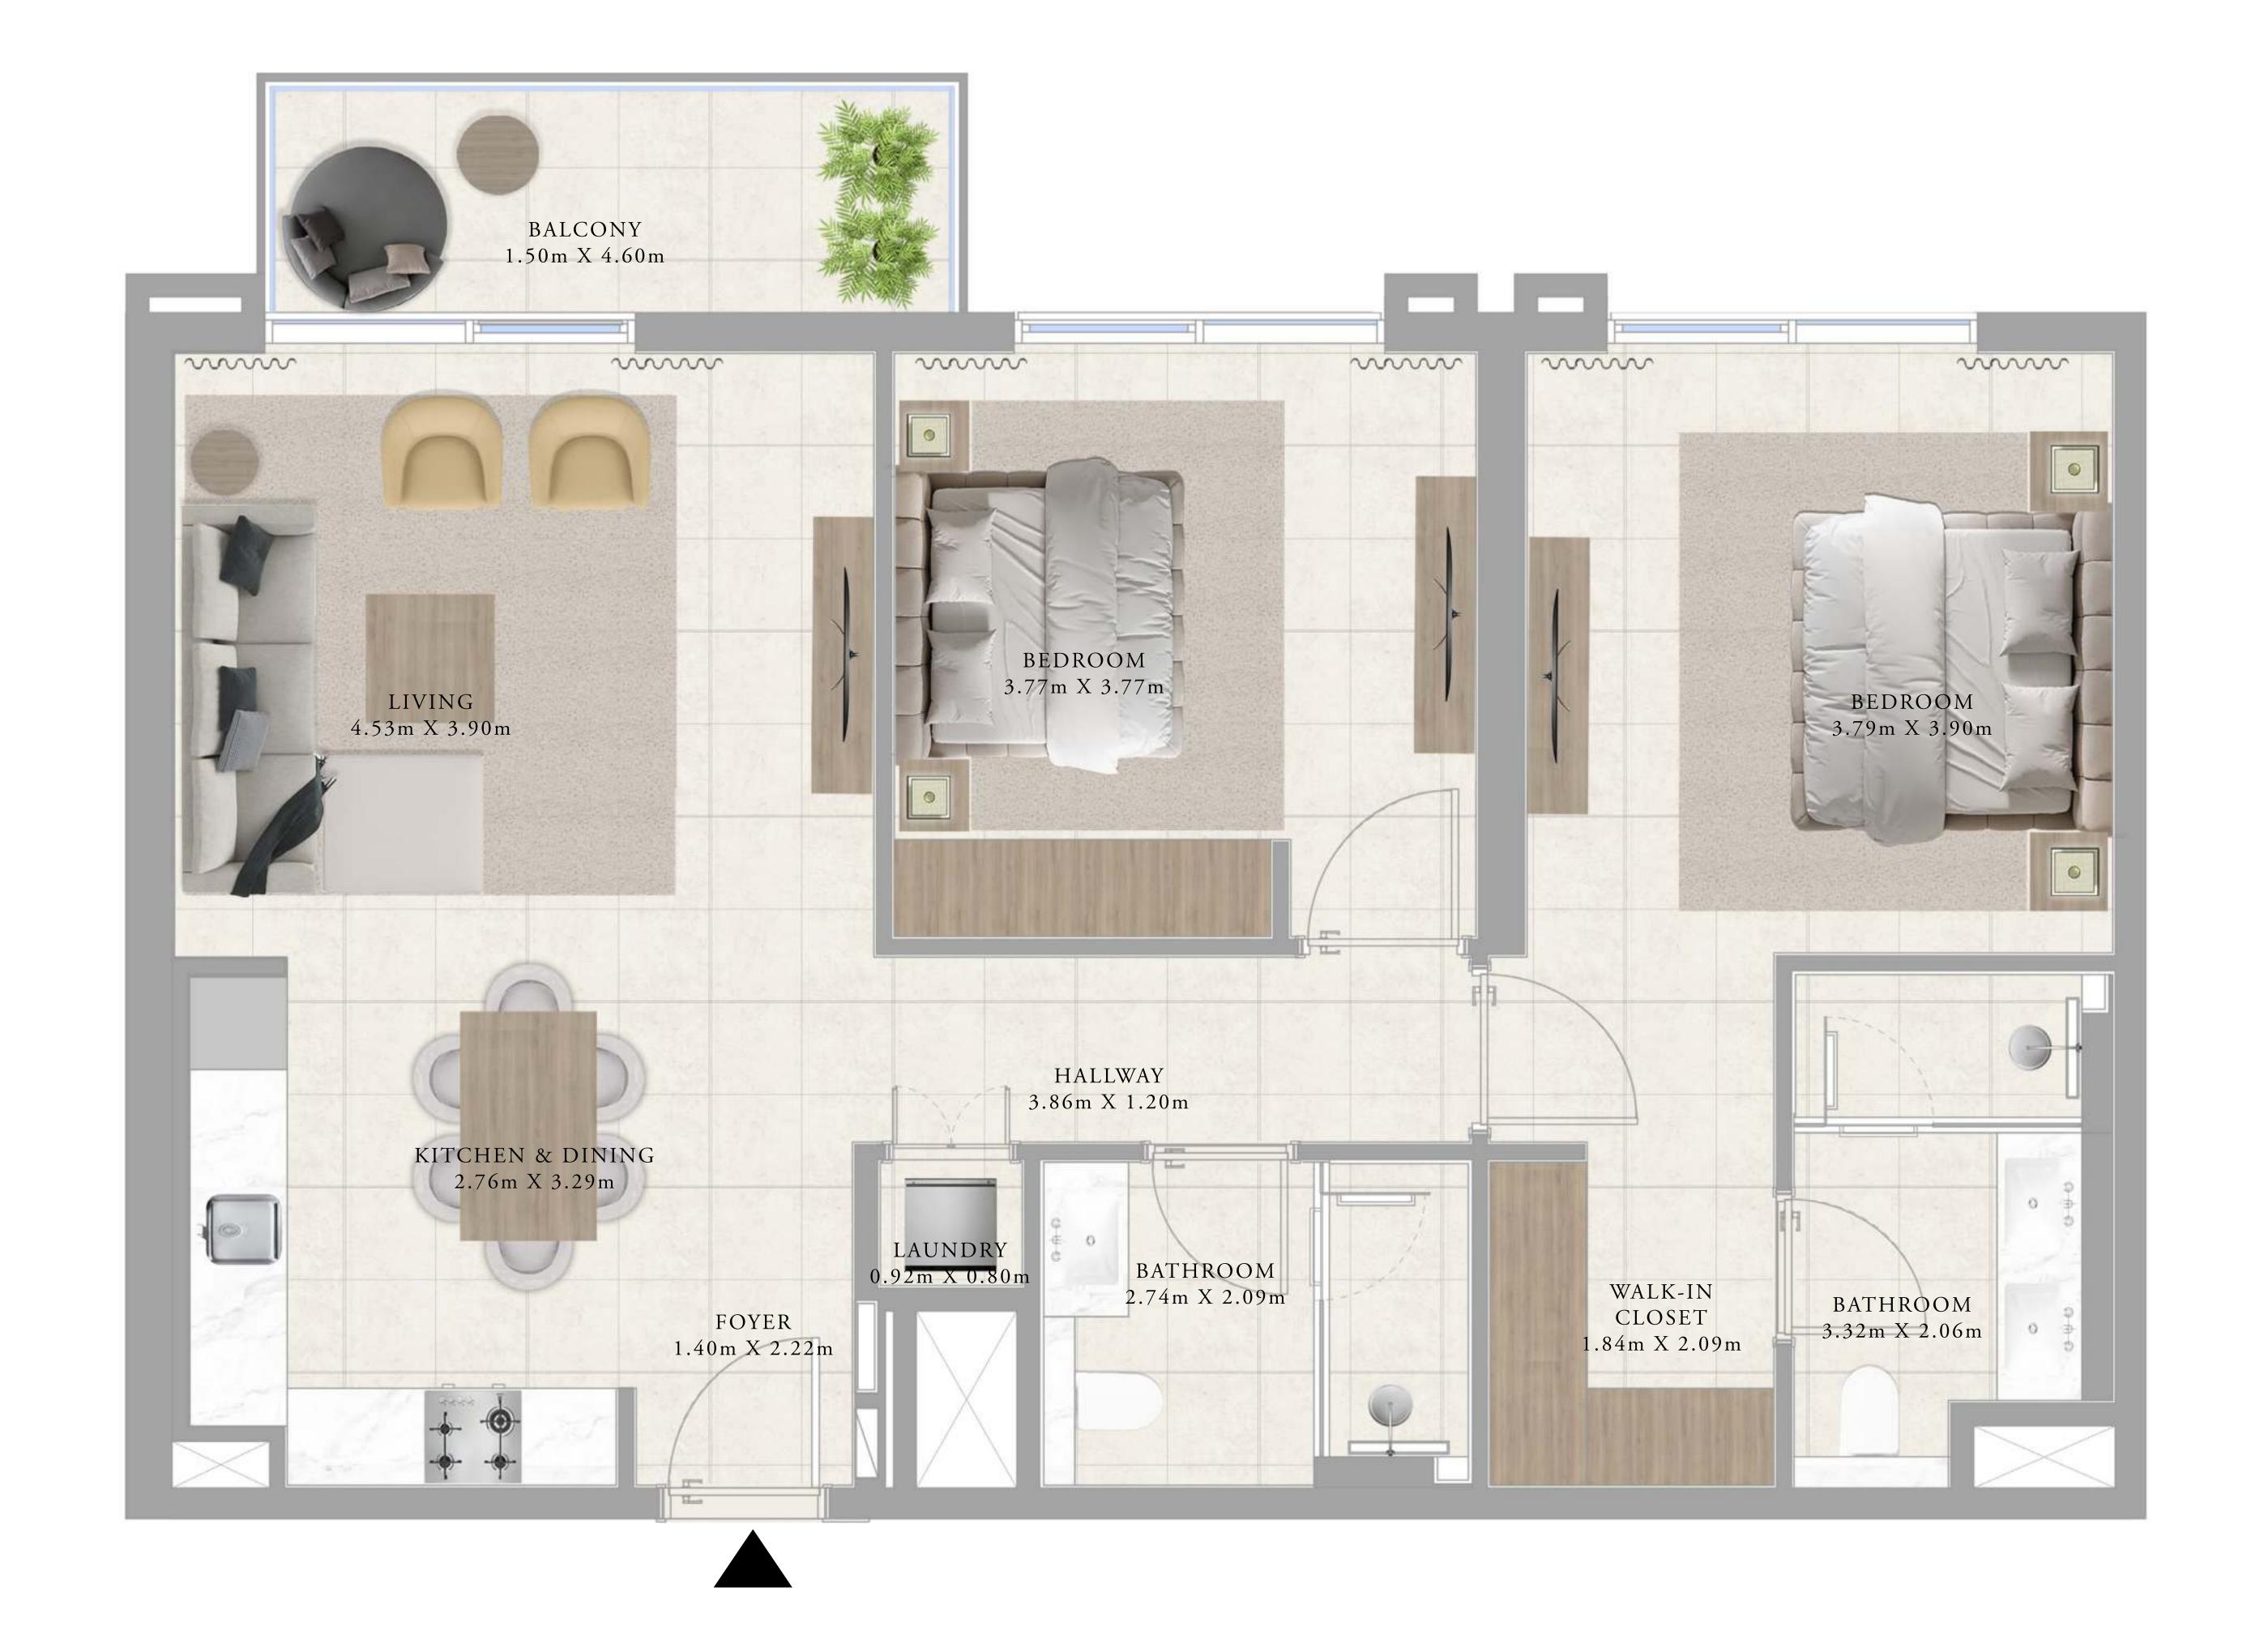

## BUILDING A 2 BEDROOM TYPE 3

#### UNITS

A212, A213, A312, A313, A412, A413, A512, A513, A612, A613, A712, A713, A812, A813, A912, A913, A1012, A1013, A1112, A1113, A1212, A1213, A1313, A1411, A1412, A1511, A1512, A1611, A1612

| SUITE AREA   | 1007.18 SQ.FT  | 93.57 SQ.M.  |
|--------------|----------------|--------------|
| BALCONY AREA | 75.02 SQ.FT.   | 6.97 SQ.M.   |
| TOTAL AREA   | 1082.20 SQ.FT. | 100.54 SQ.M. |