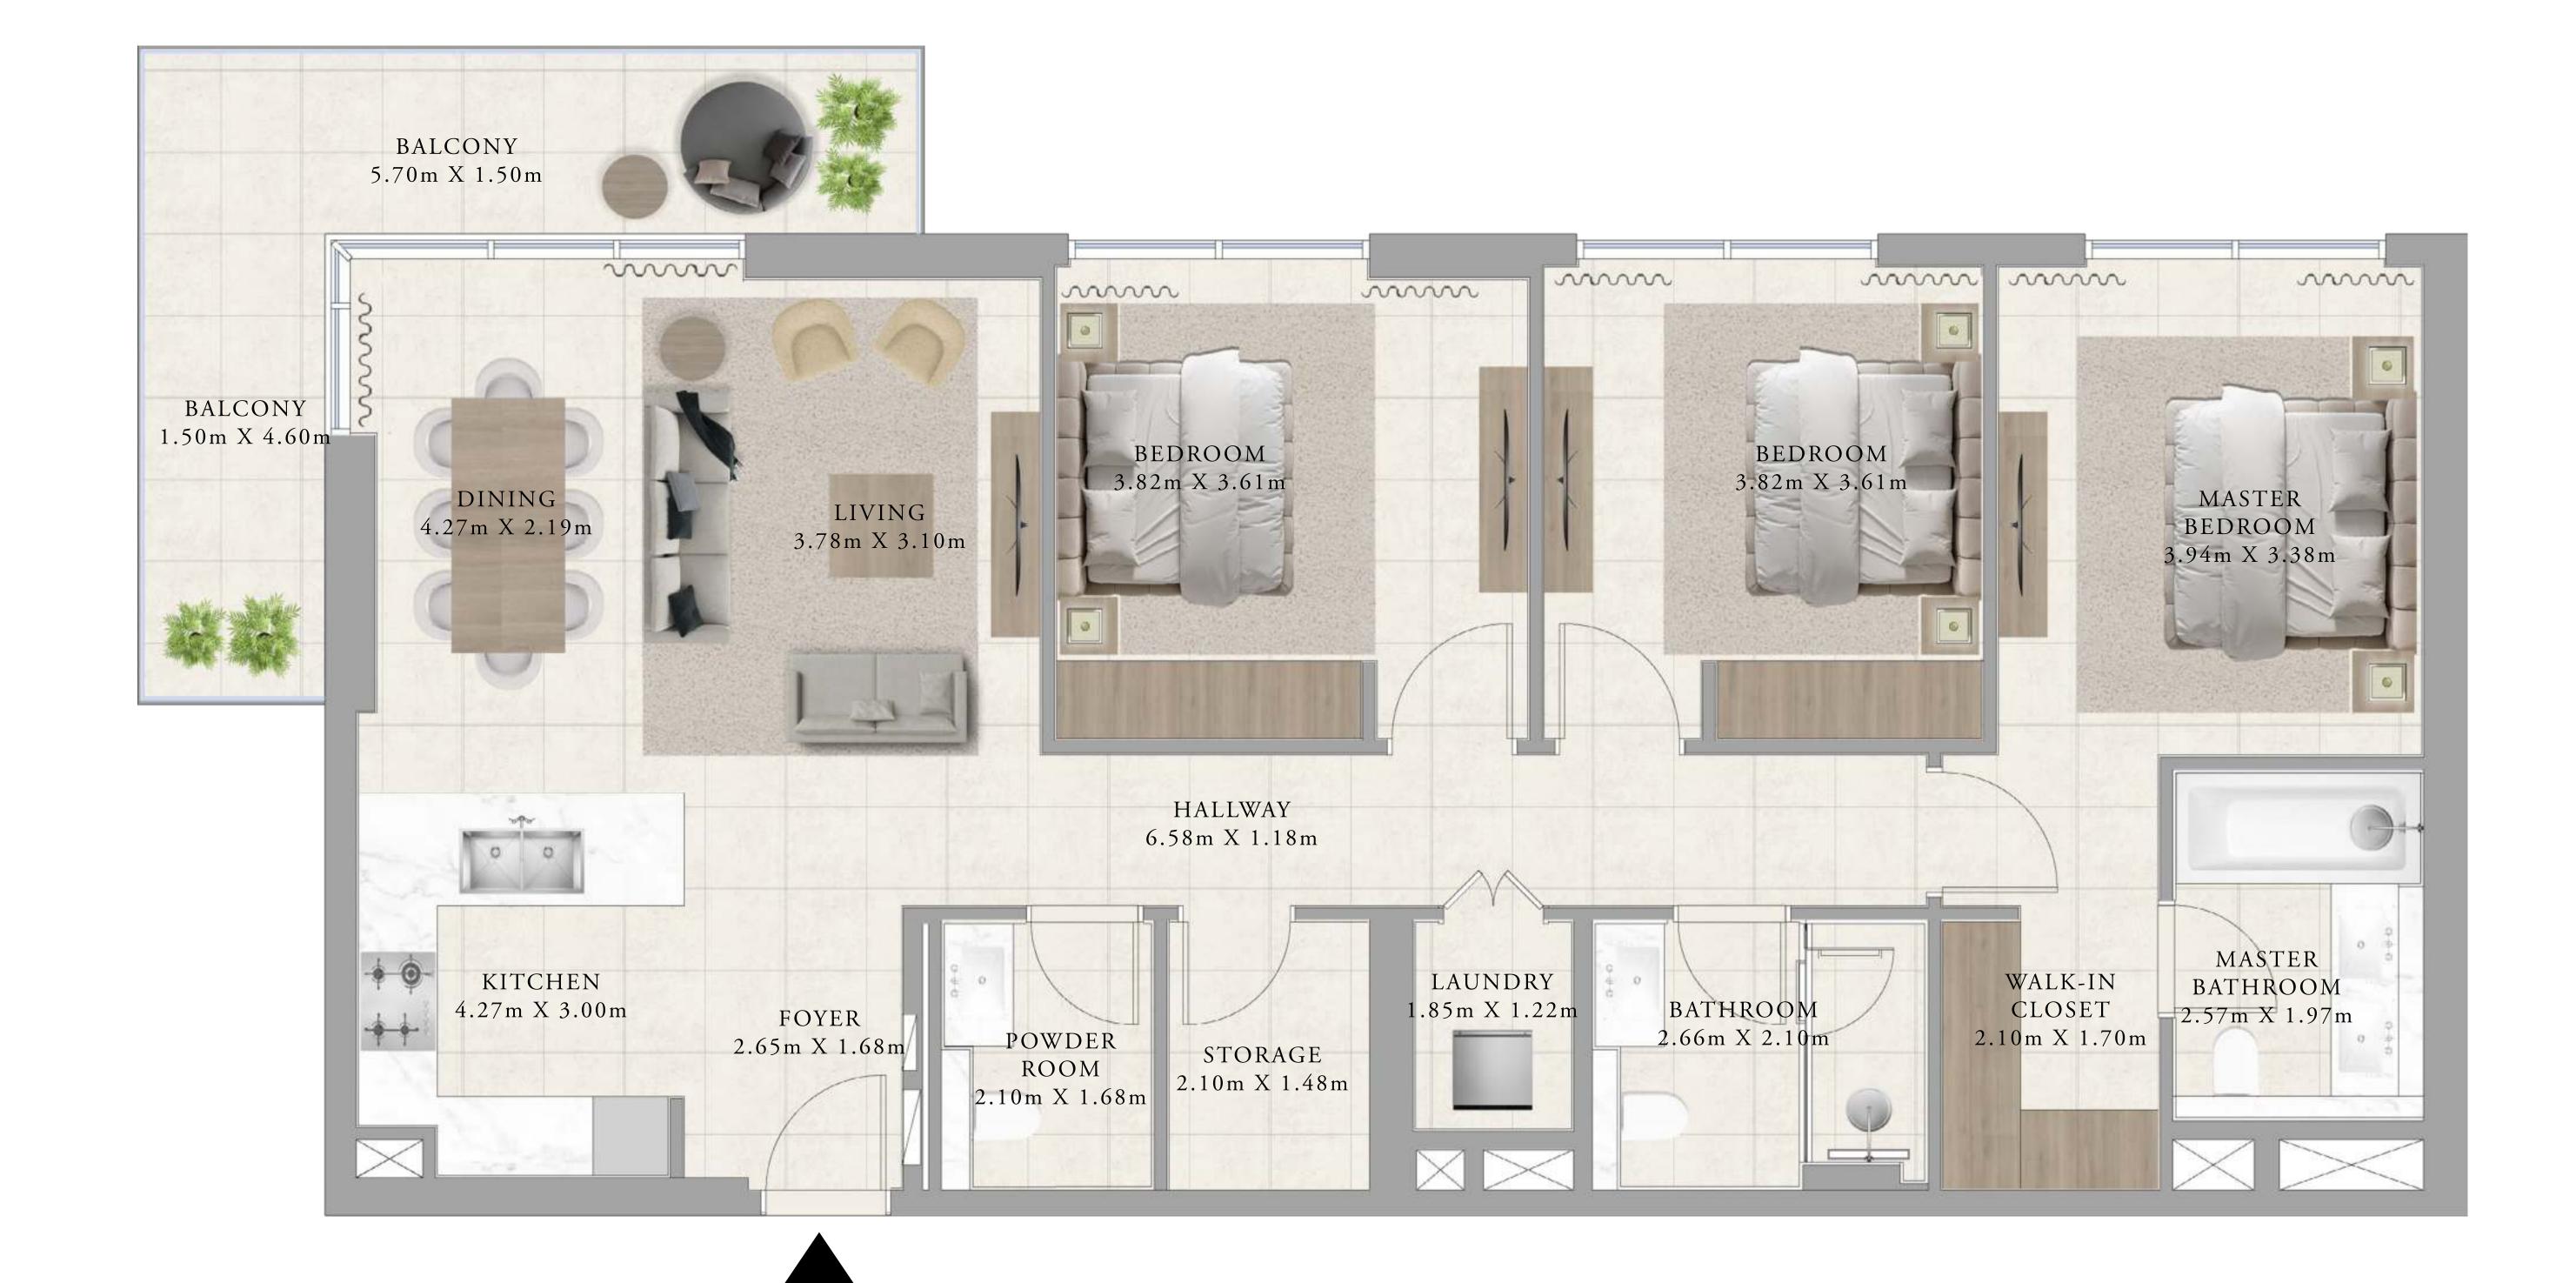

## BUILDING A 3 BEDROOM TYPE 2

#### UNITS

KEY SECTION

A208, A308, A408, A508, A608, A708, A808, A908, A1008, A1108, A1208, A1308, A1408, A1508, A1608, A1708, A1808, A1908

| SUITE AREA   | 1356.36 SQ.FT. | 126.01 SQ.M. |
|--------------|----------------|--------------|
| BALCONY AREA | 224.75 SQ.FT.  | 20.88 SQ.M.  |
| TOTAL AREA   | 1581.11 SQ.FT. | 146.89 SQ.M. |