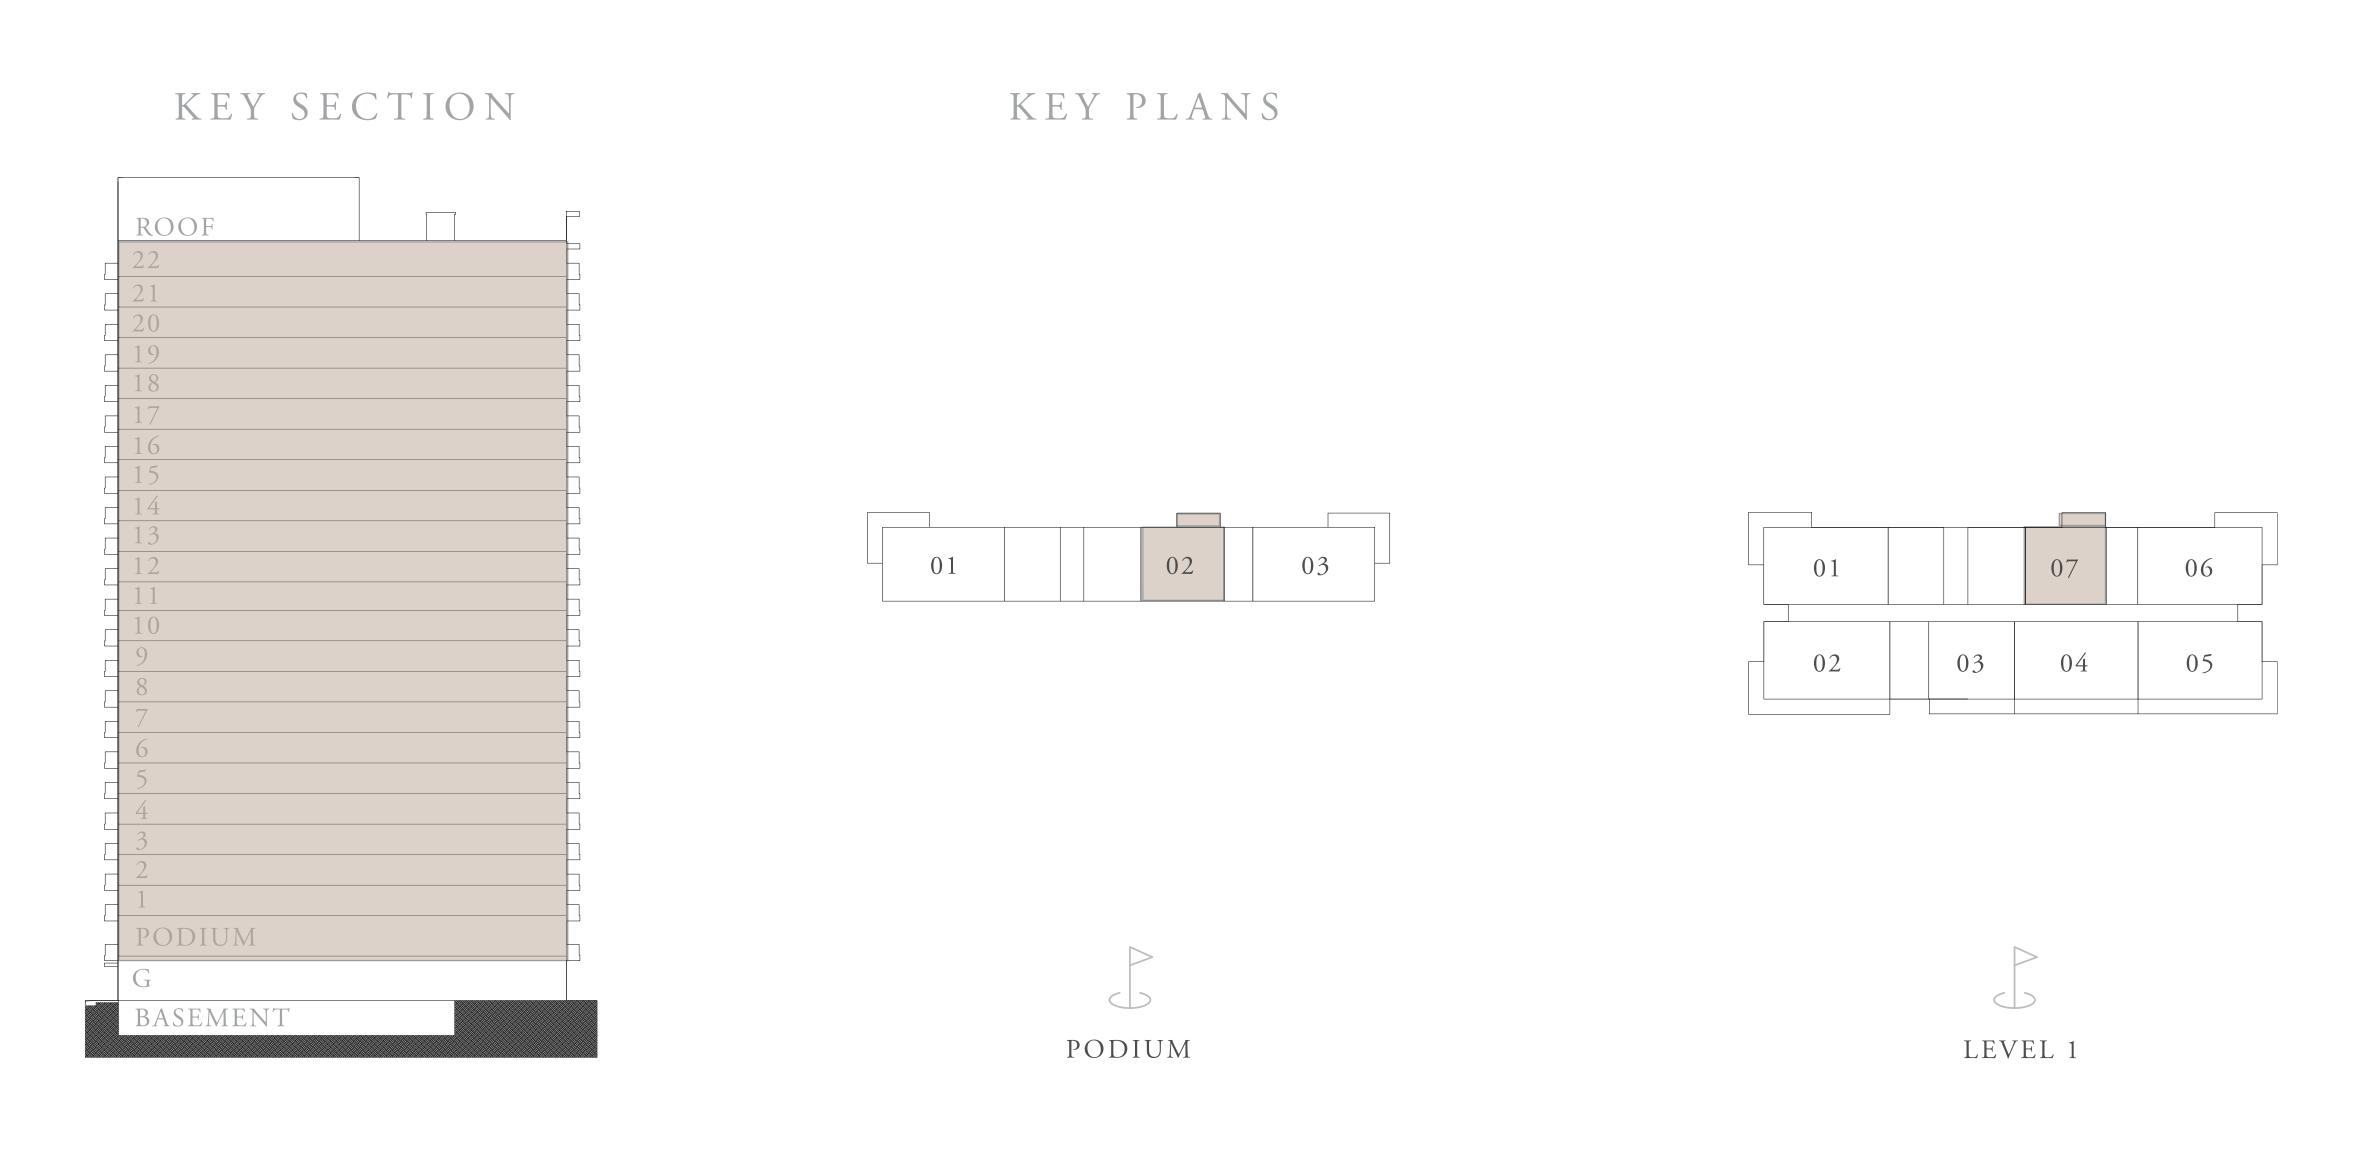

## BUILDING A 2 BEDROOM TYPE 7

UNITS A109

| SUITE AREA   | 1007.18 SQ.FT. | 93.57 SQ.M.  |
|--------------|----------------|--------------|
| BALCONY AREA | 208.60 SQ.FT.  | 19.38 SQ.M.  |
| TOTAL AREA   | 1215.78 SQ.FT. | 112.95 SQ.M. |

DUBAI HILLS ESTATE