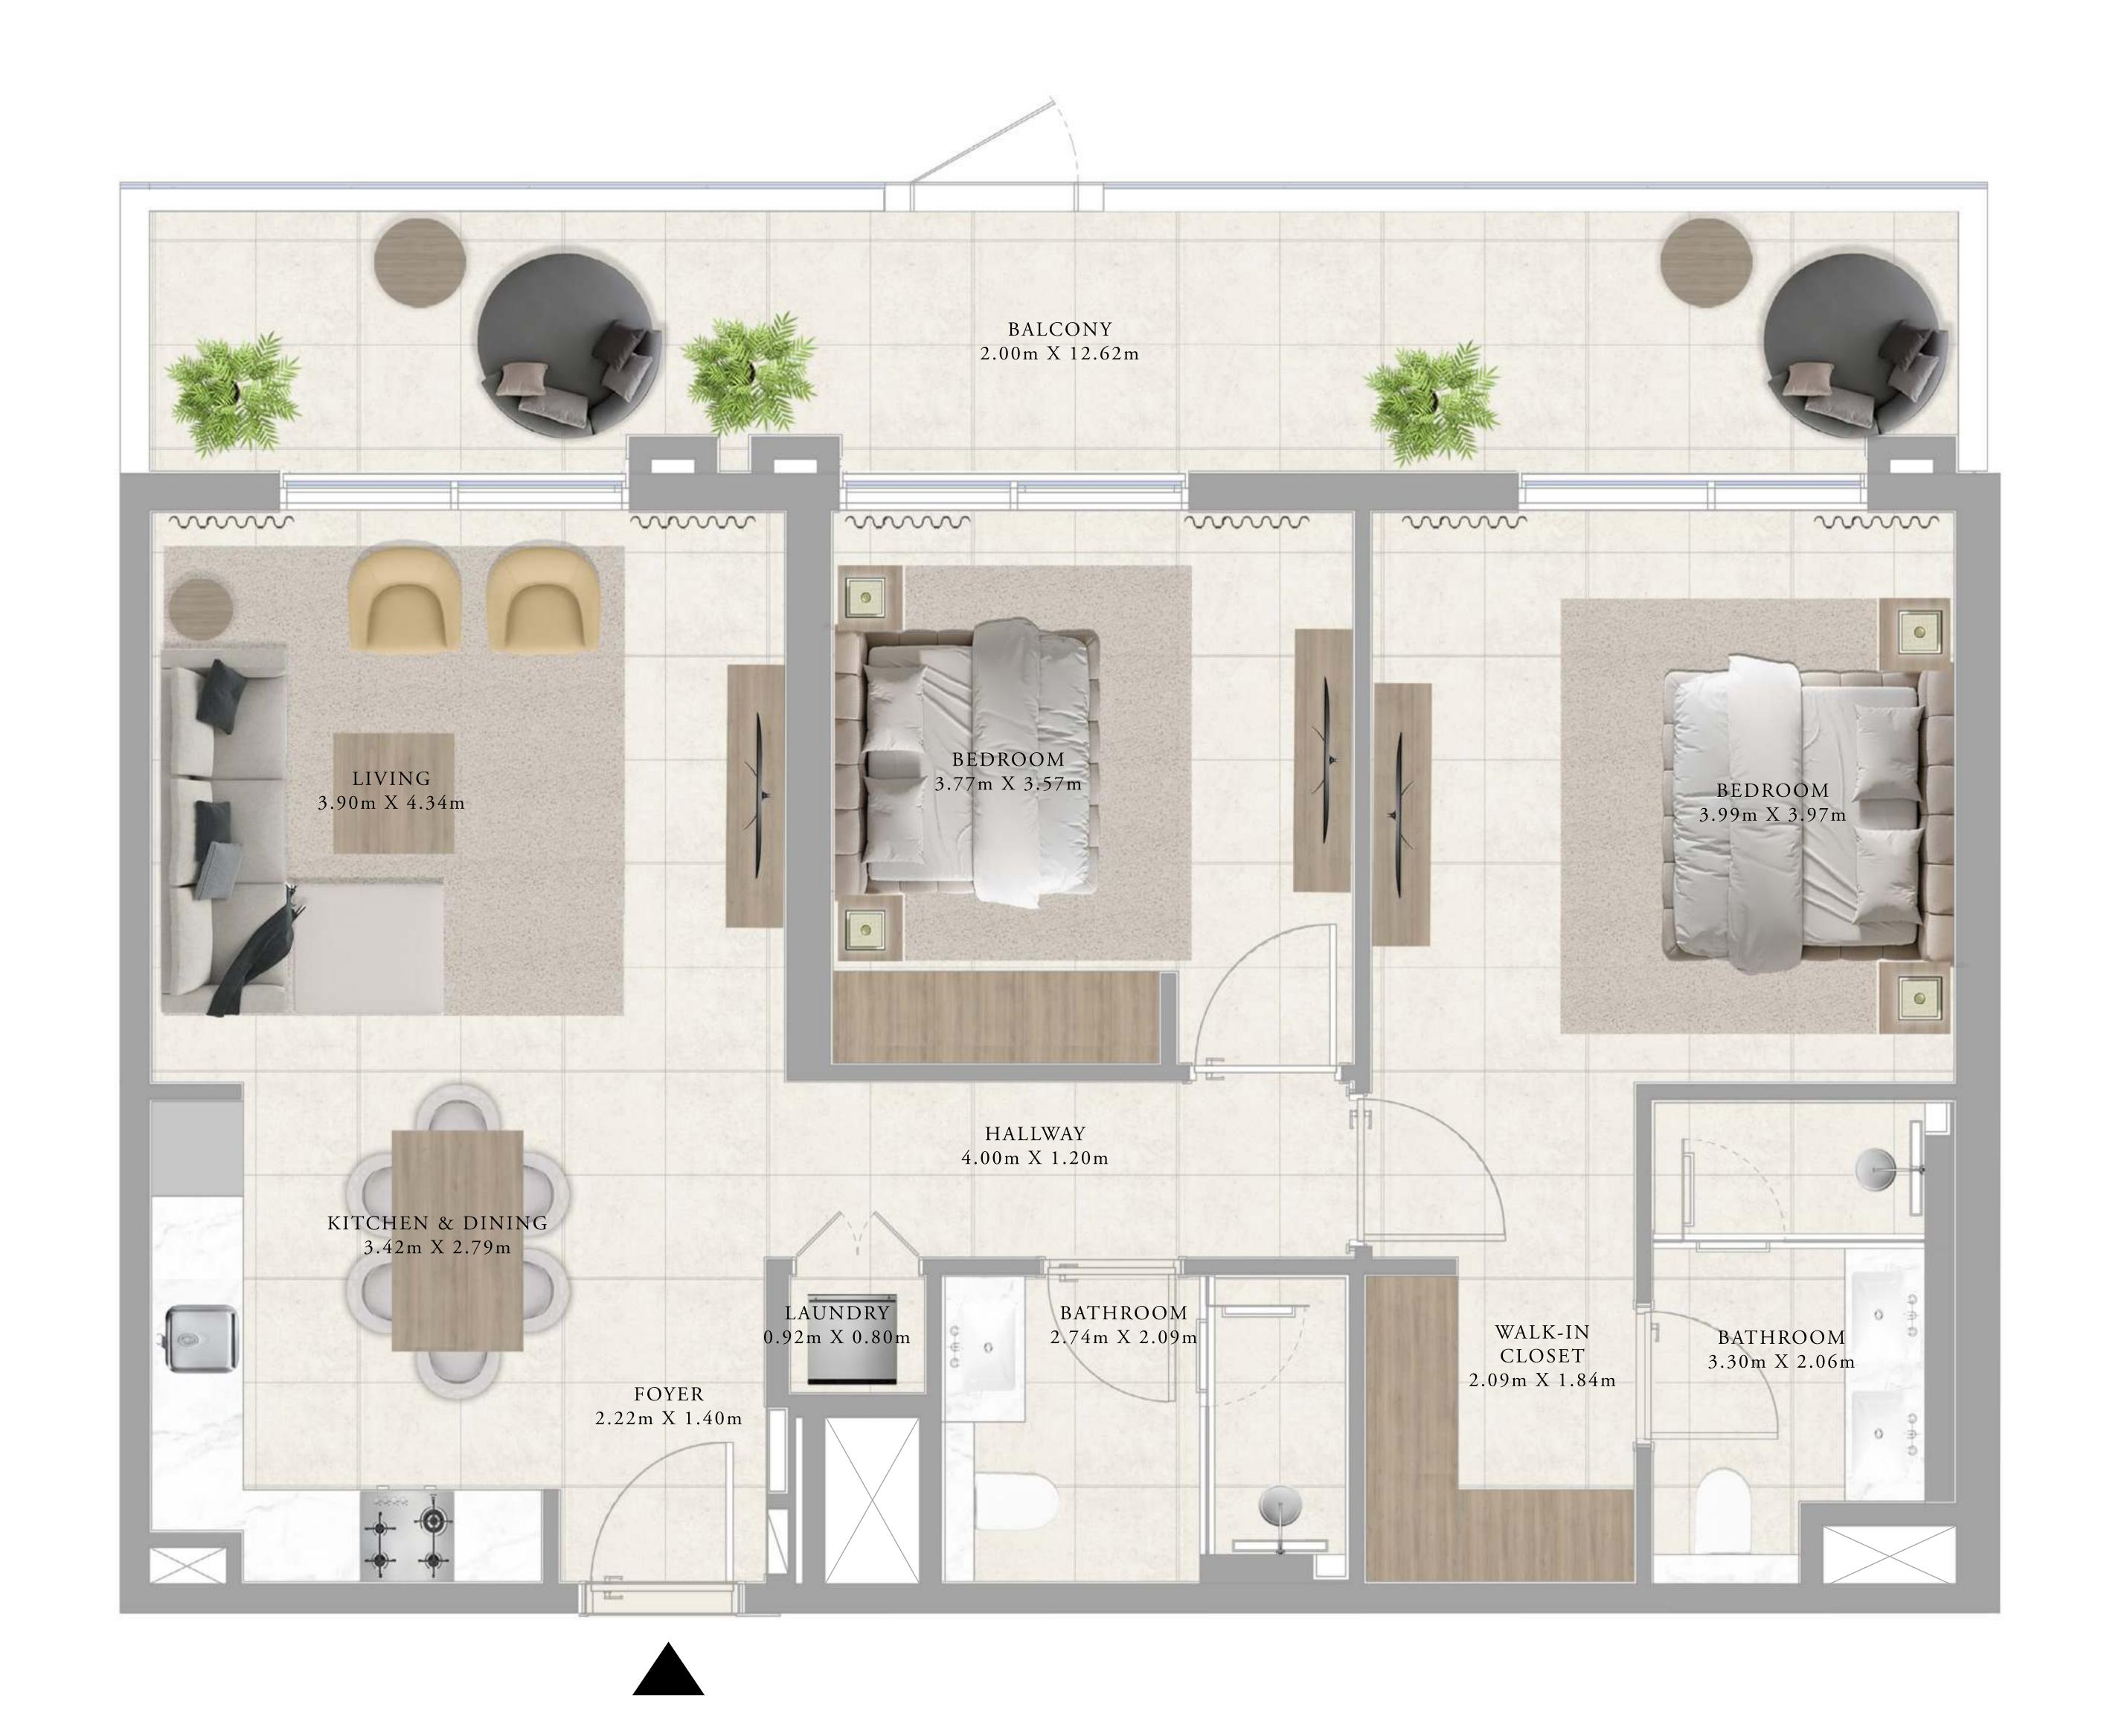

## BUILDING A 2 BEDROOM TYPE 3

#### UNITS

A212, A213, A312, A313, A412, A413, A512, A513, A612, A613, A712, A713, A812, A813, A912, A913, A1012, A1013, A1112, A1113, A1212, A1213, A1313, A1411, A1412, A1511, A1512, A1611, A1612

| SUITE AREA   | 1007.18 SQ.FT  | 93.57 SQ.M.  |
|--------------|----------------|--------------|
| BALCONY AREA | 75.02 SQ.FT.   | 6.97 SQ.M.   |
| TOTAL AREA   | 1082.20 SQ.FT. | 100.54 SQ.M. |