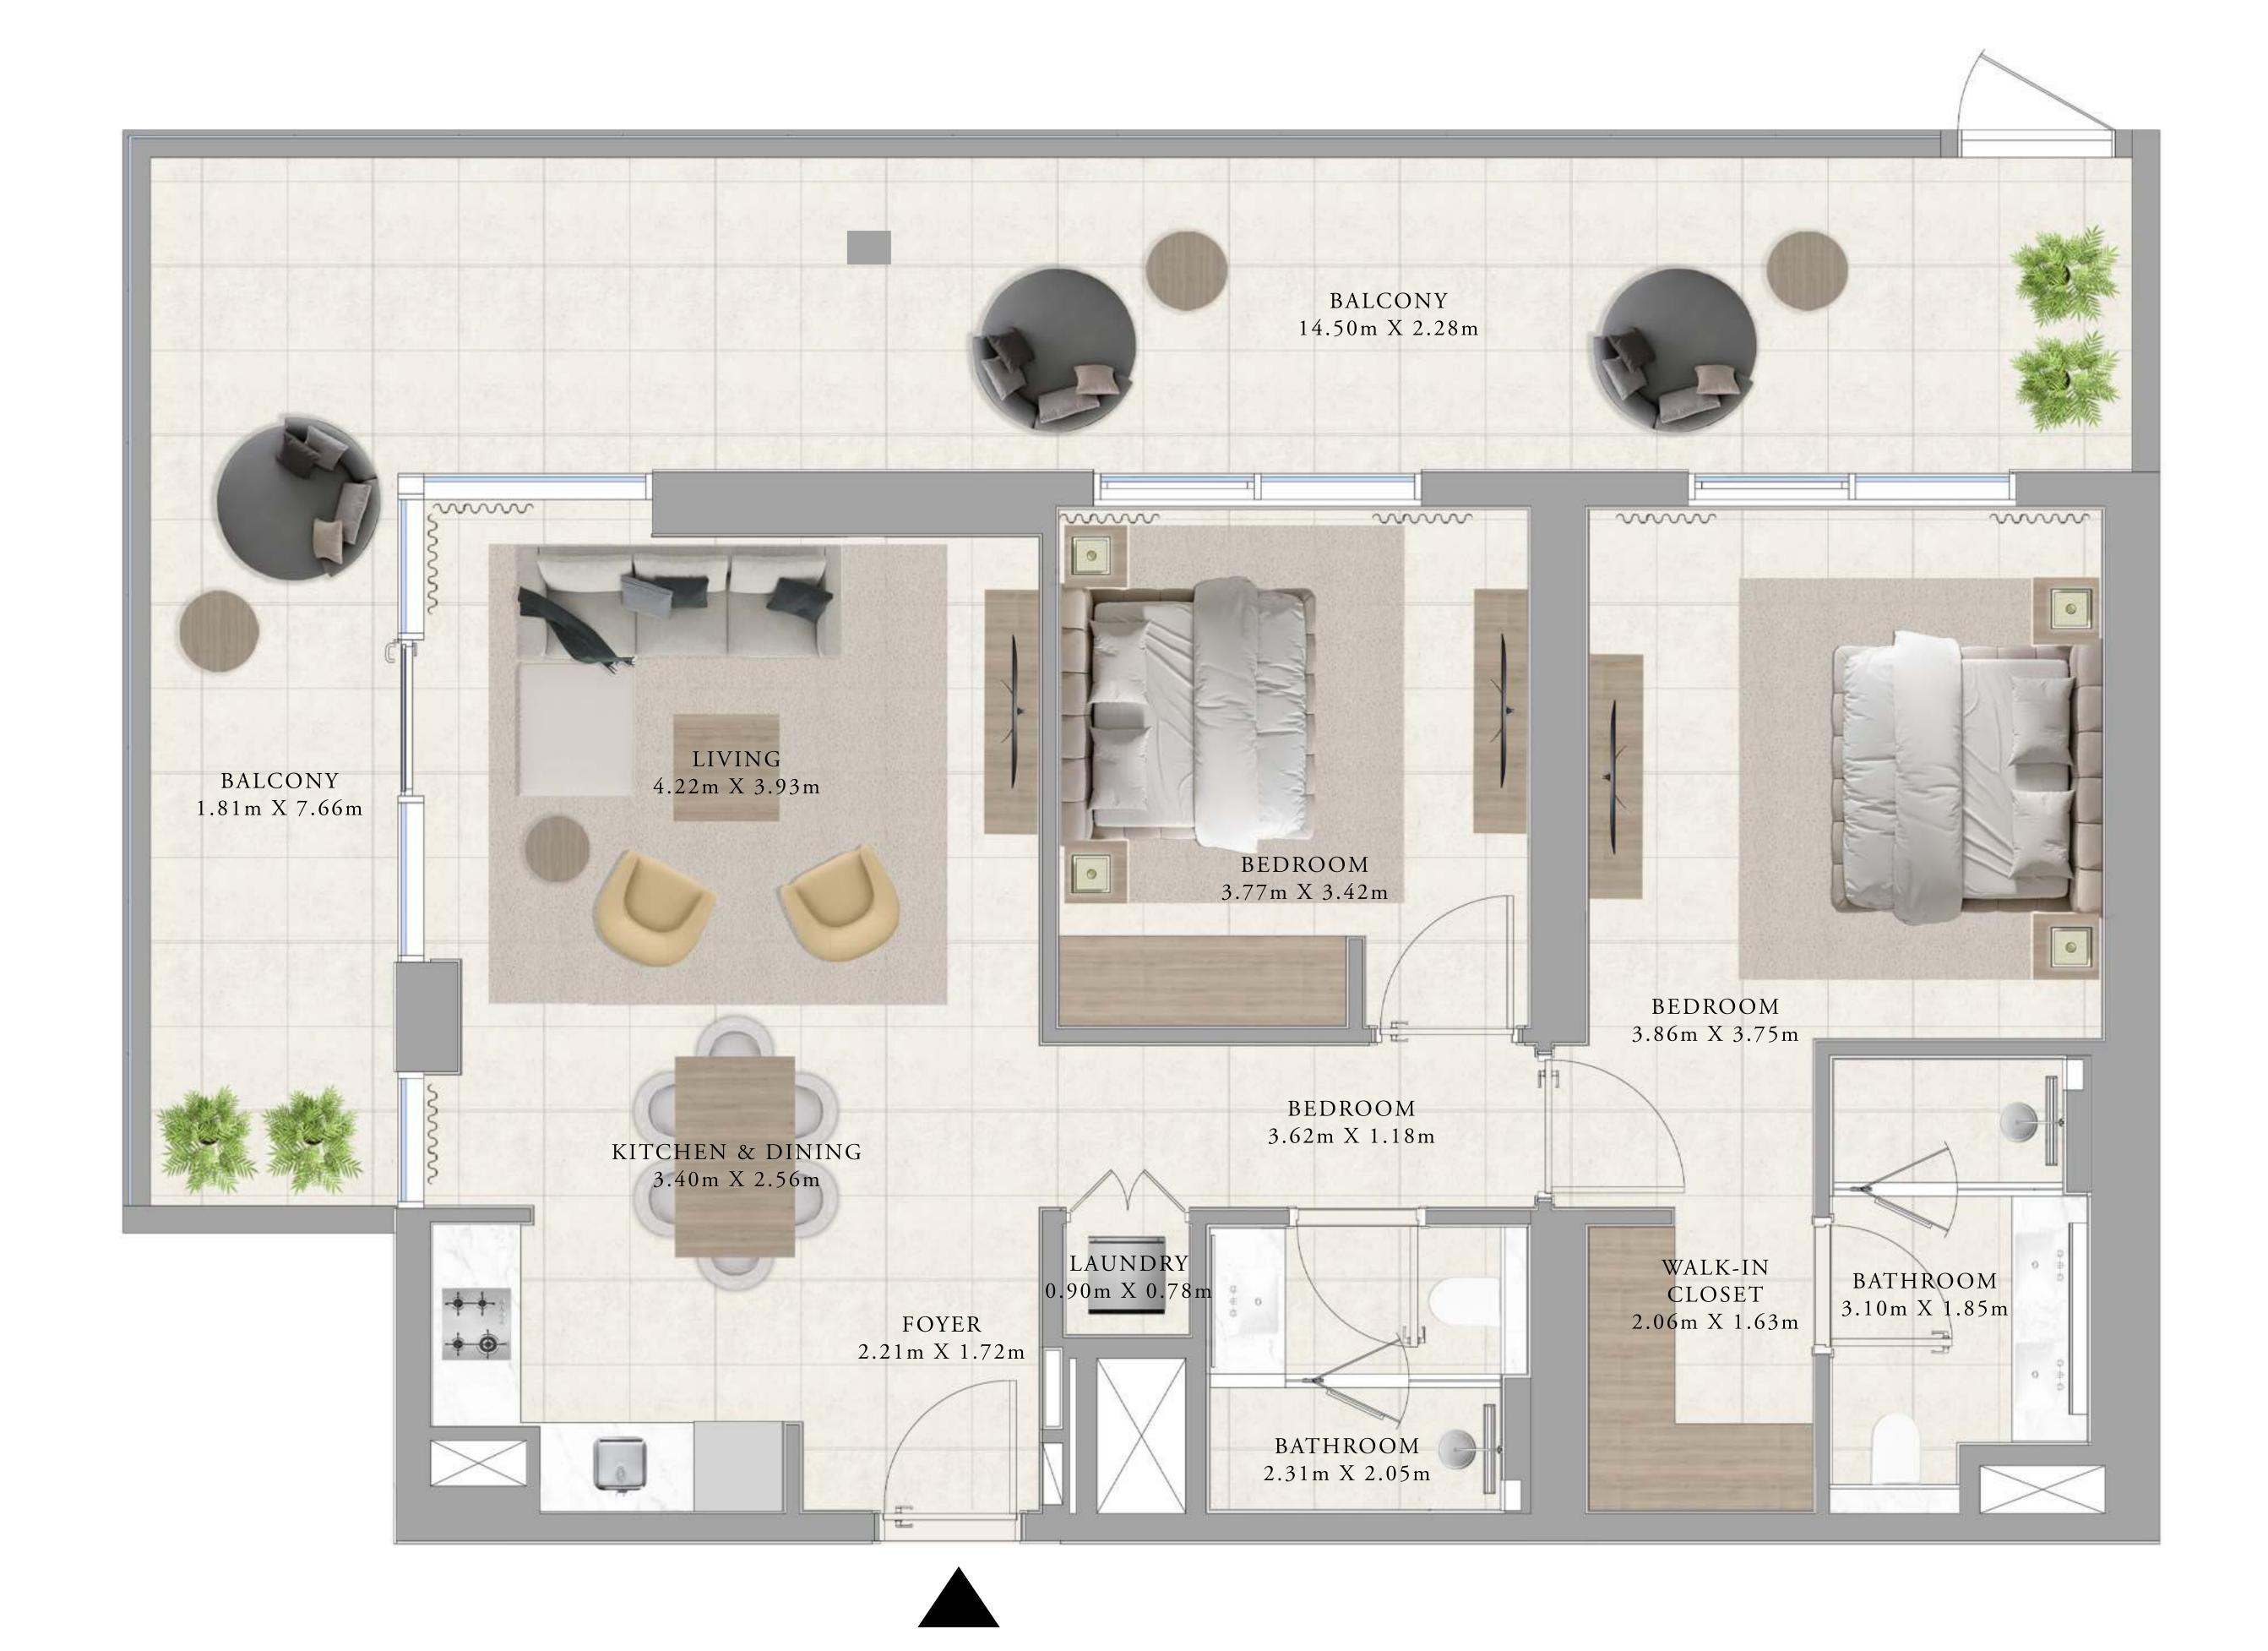

## BUILDING A 1 BEDROOM TYPE 7

|   | U | N   | I | Τ | S |
|---|---|-----|---|---|---|
| A | G | 0 2 | 2 |   |   |

| SUITE AREA   | 672.96 SQ.FT.  | 62.52 SQ.M.  |
|--------------|----------------|--------------|
| BALCONY AREA | 454.88 SQ.FT.  | 42.26 SQ.M.  |
| TOTAL AREA   | 1127.84 SQ.FT. | 104.78 SQ.M. |