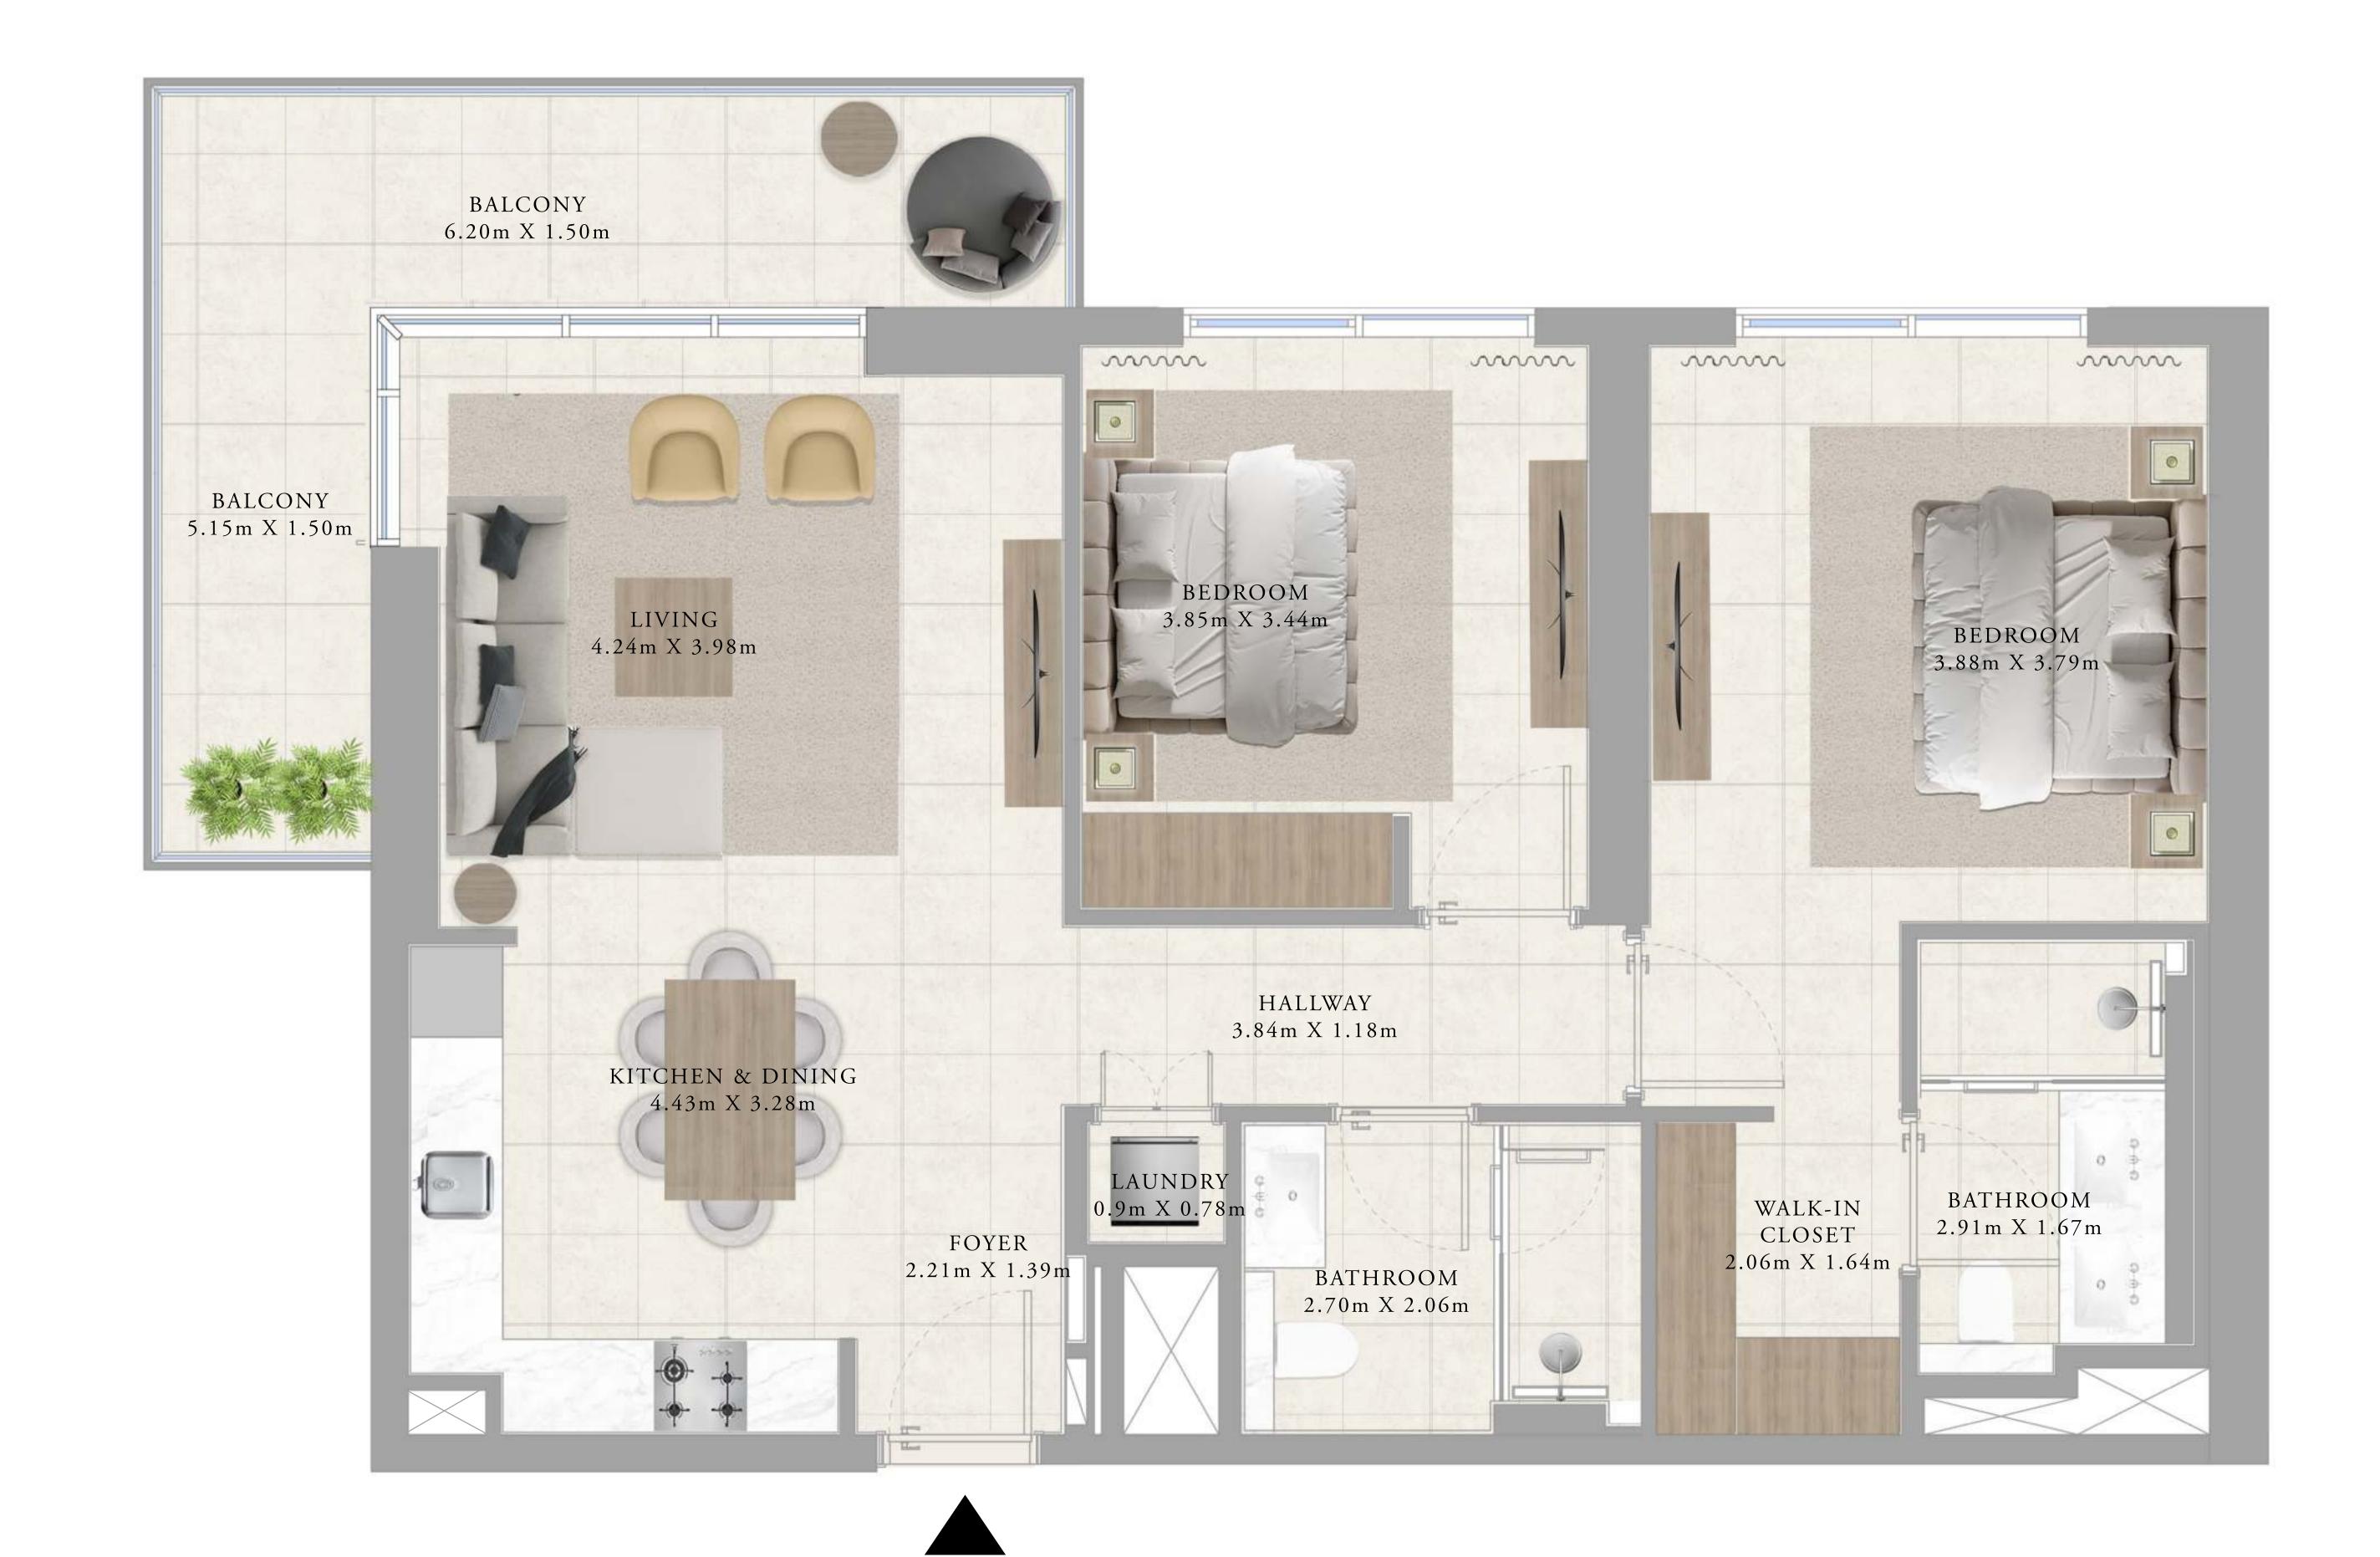

## BUILDING A 2 BEDROOM TYPE 3

#### UNITS

A212, A213, A312, A313, A412, A413, A512, A513, A612, A613, A712, A713, A812, A813, A912, A913, A1012, A1013, A1112, A1113, A1212, A1213, A1313, A1411, A1412, A1511, A1512, A1611, A1612

| SUITE AREA   | 1007.18 SQ.FT  | 93.57 SQ.M.  |
|--------------|----------------|--------------|
| BALCONY AREA | 75.02 SQ.FT.   | 6.97 SQ.M.   |
| TOTAL AREA   | 1082.20 SQ.FT. | 100.54 SQ.M. |