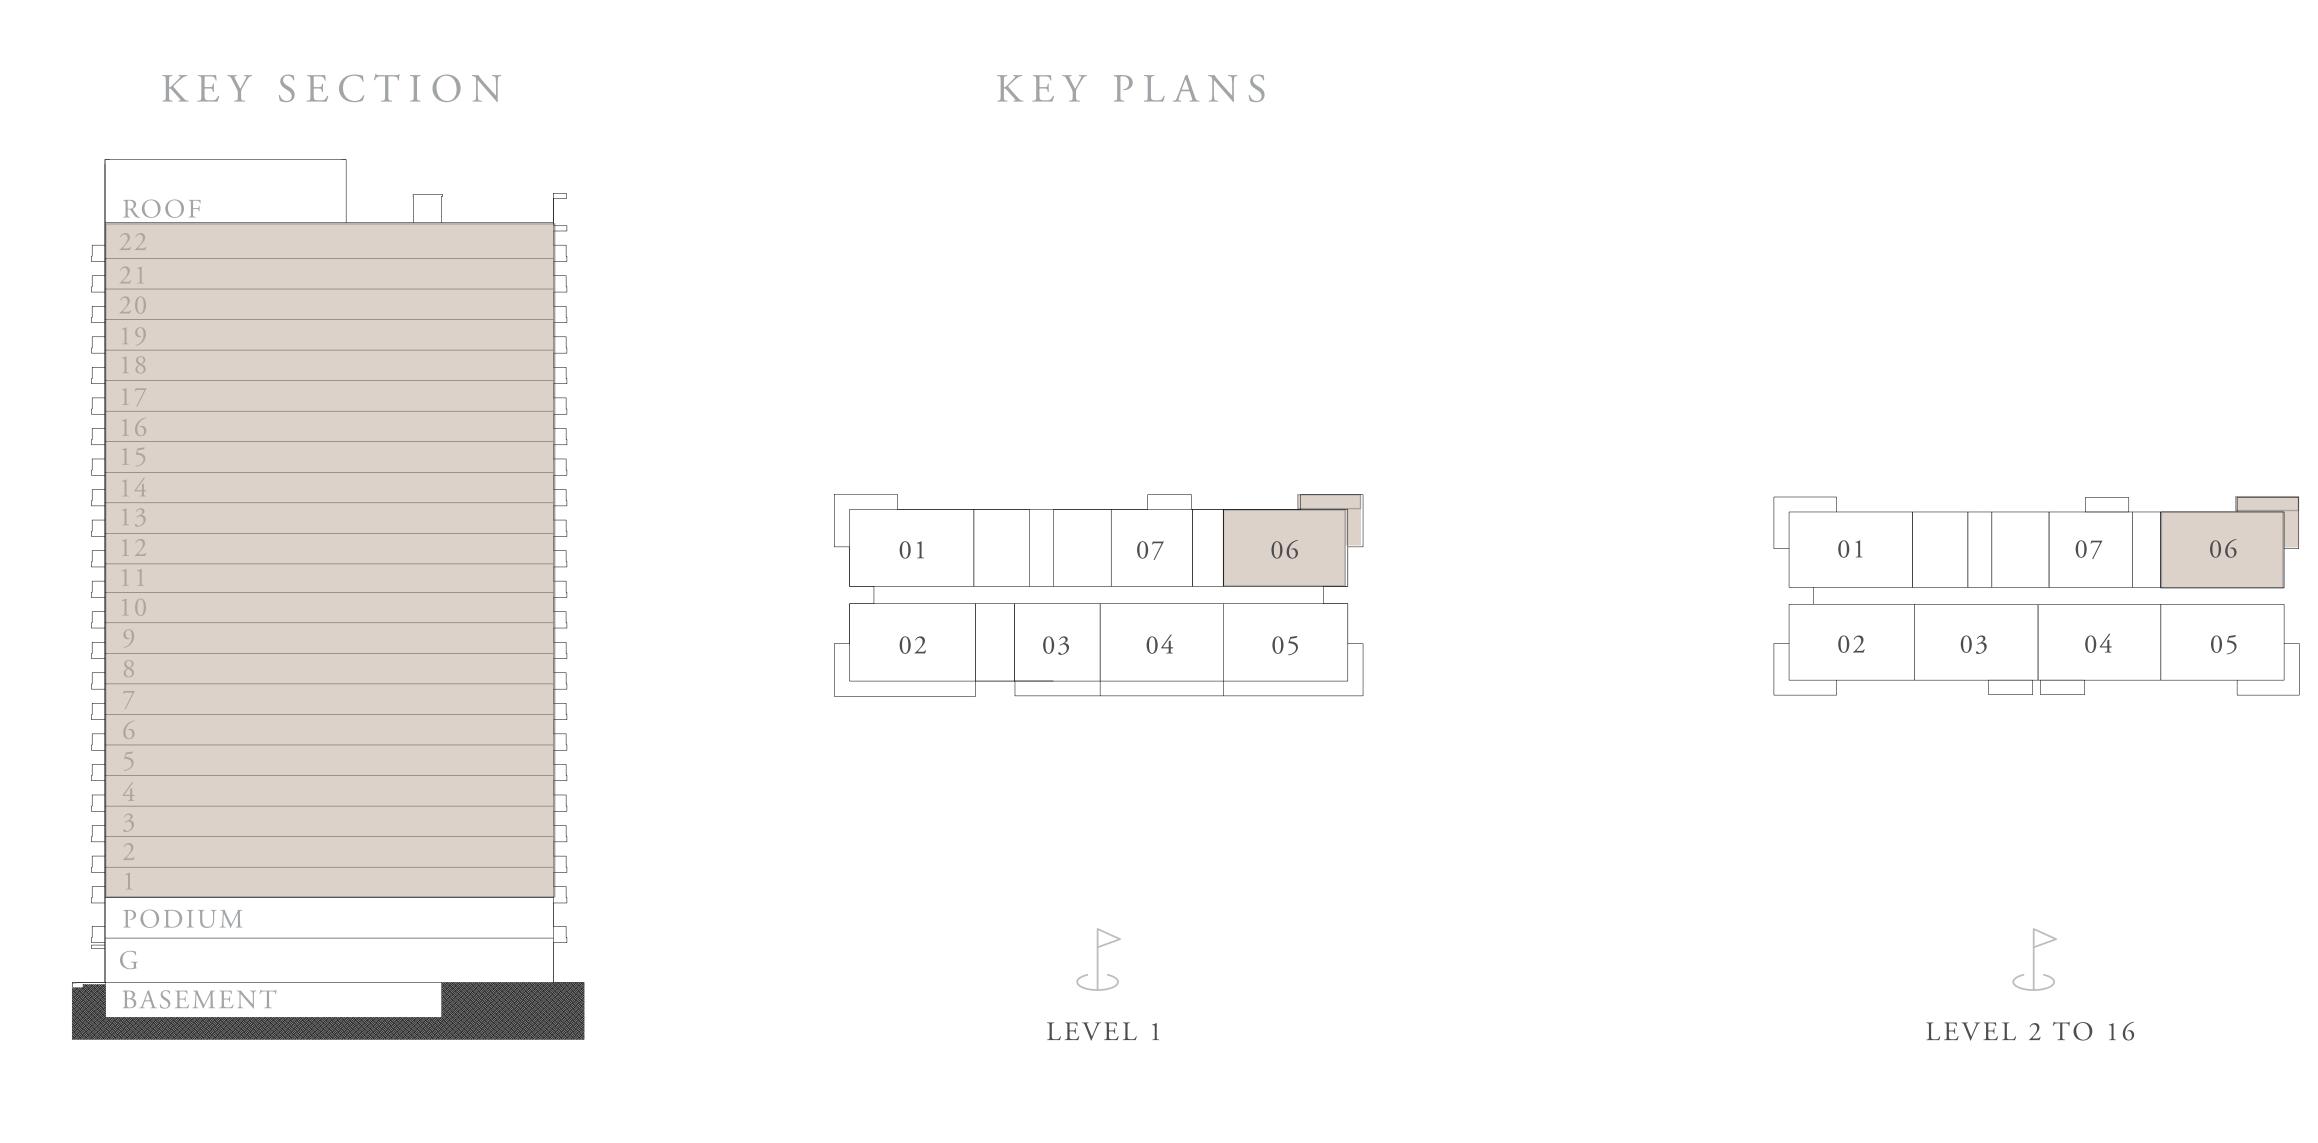

## BUILDING A 1 BEDROOM TYPE 6

UNIIS

AG03, AG04, AG05, AG06

| SUITE AREA   | 672.96 SQ.FT. | 62.52 SQ.M. |
|--------------|---------------|-------------|
| BALCONY AREA | 226.80 SQ.FT. | 21.07 SQ.M. |
| TOTAL AREA   | 899.76 SQ.FT. | 83.59 SQ.M. |

## ROΦF 19 18 17 16 02 15 03 14 03 12 04 11 04 9 05 8 7 6 06 5 06 4 05 7 06 5 06 4 07 PODIUM GROUND FLOOR

DUBAI HILLS ESTATE