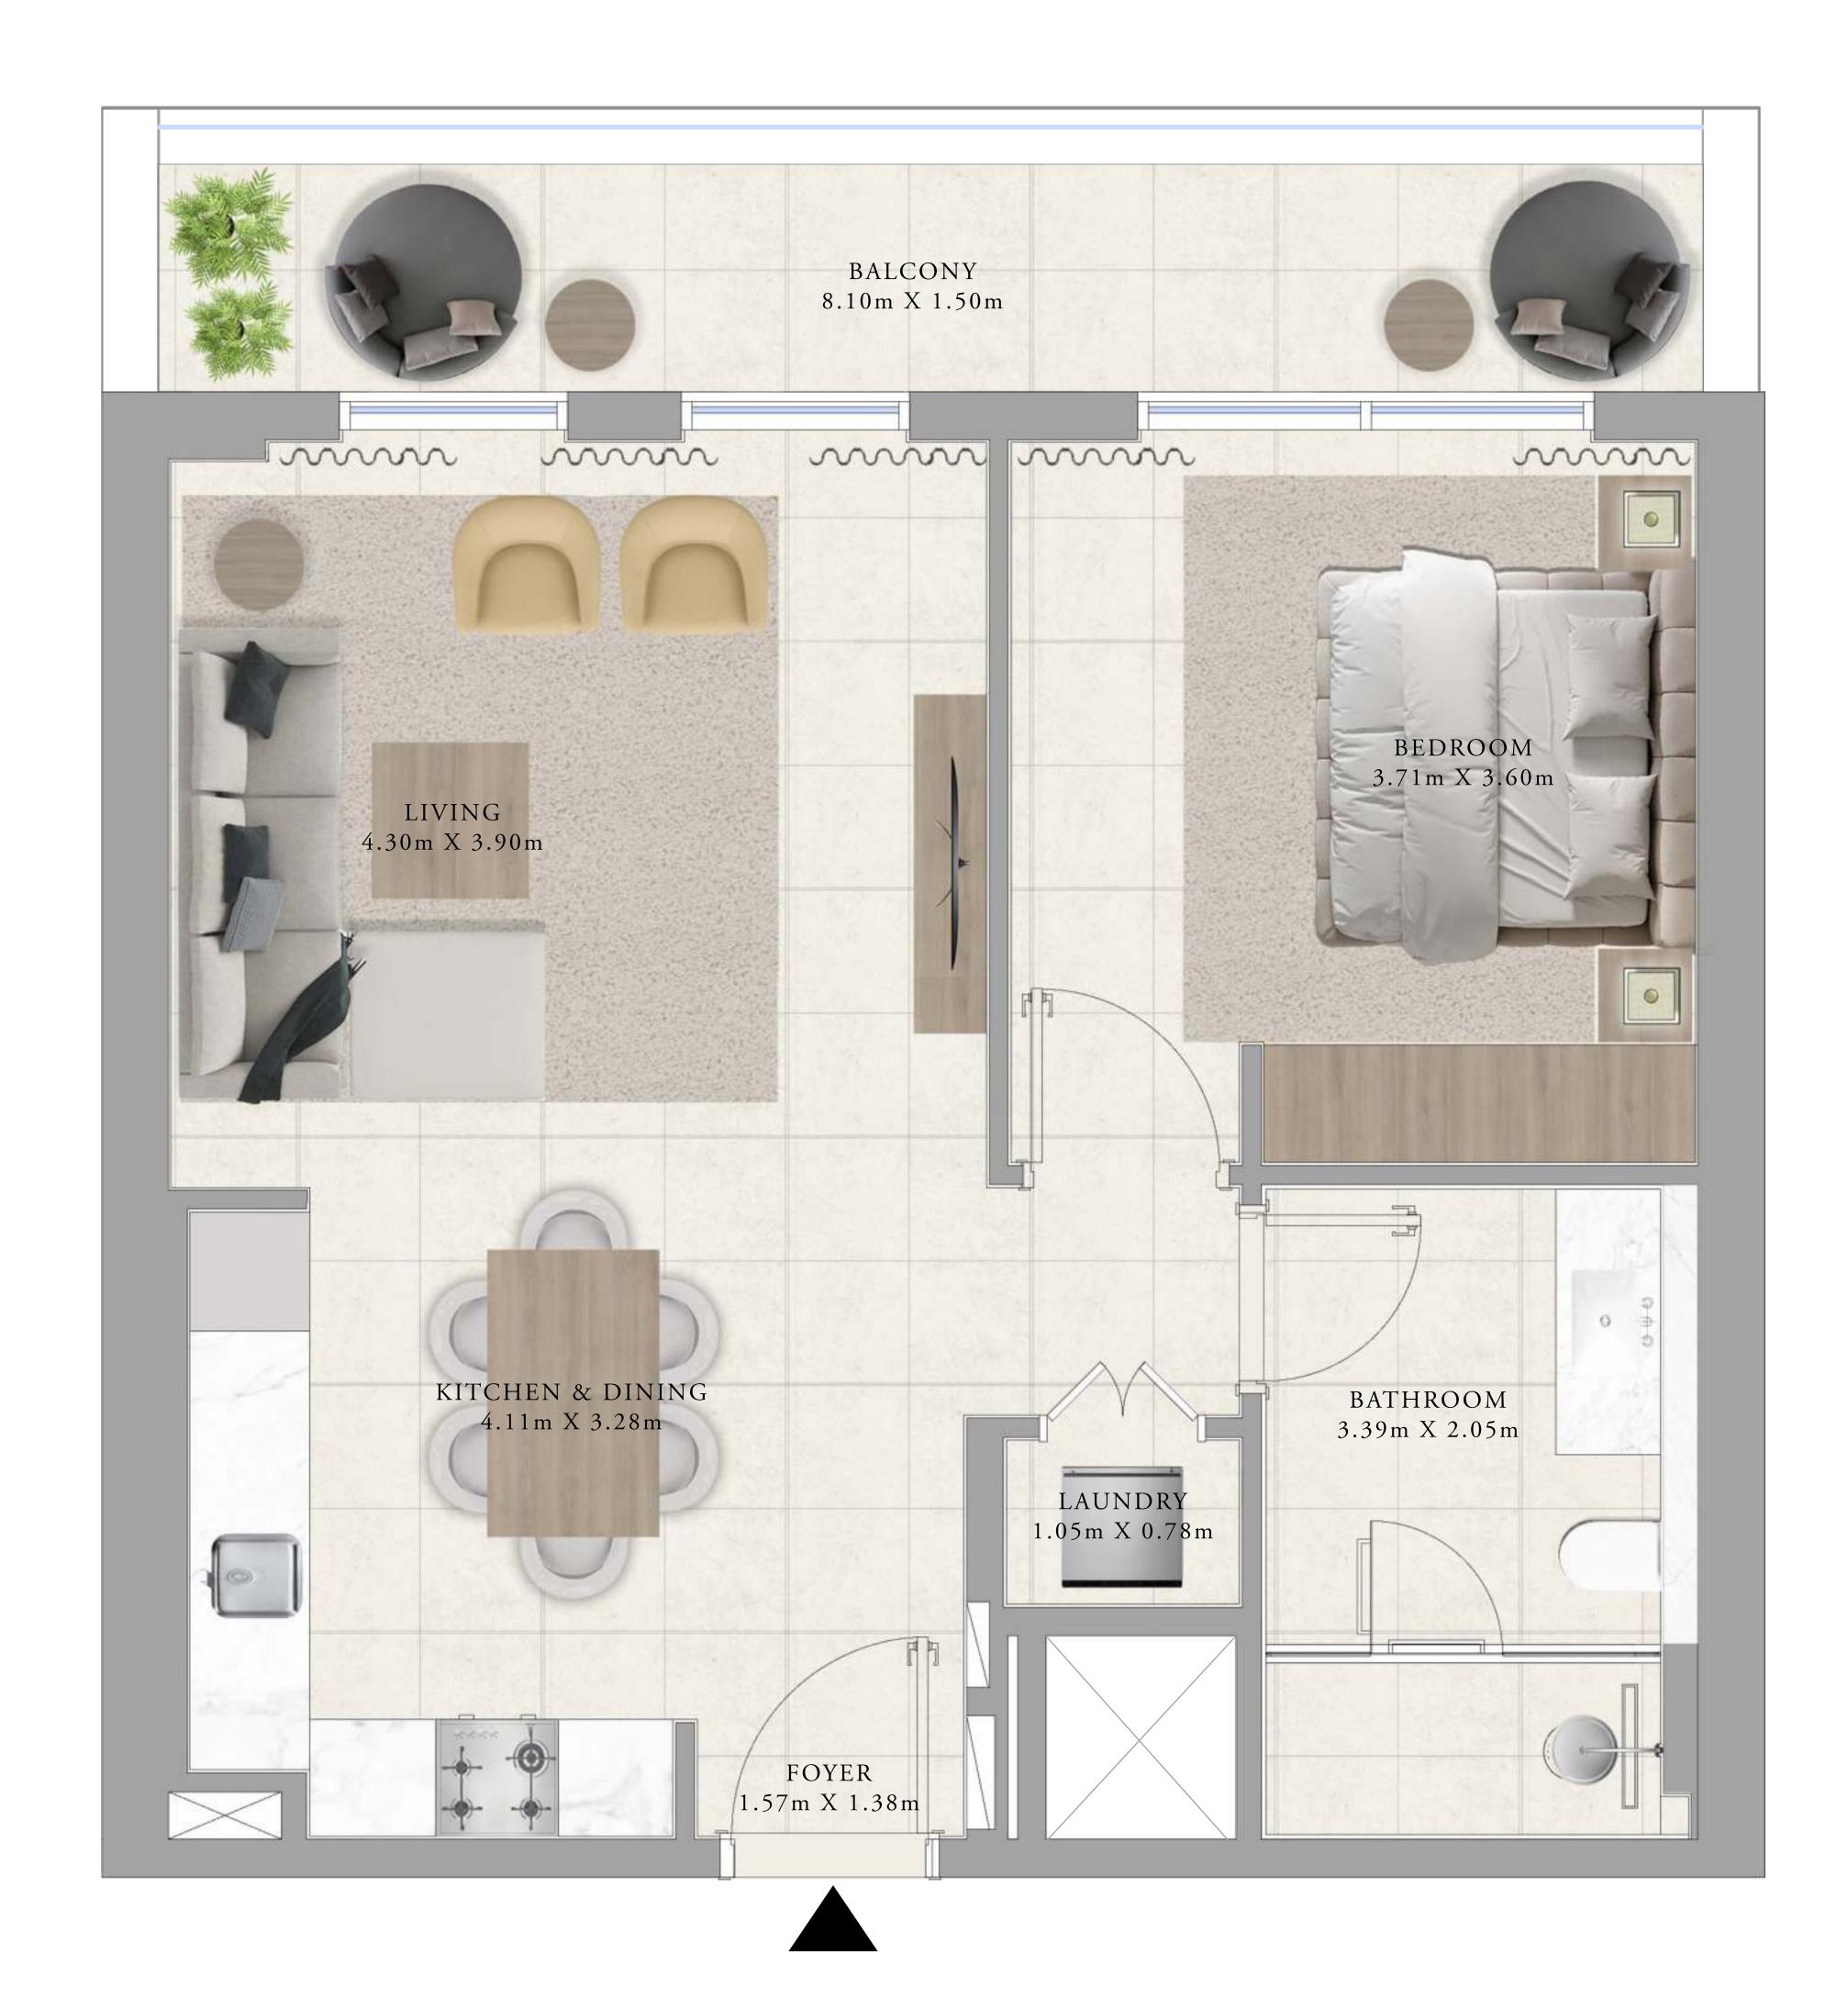

| SUITE AREA   | 672.96 TO 677.05 SQ.FT. | 62.52 TO 62.90 SQ.M. |
|--------------|-------------------------|----------------------|
| BALCONY AREA | 71.36 SQ.FT.            | 6.63 SQ.M.           |
| TOTAL AREA   | 744.32 TO 748.41 SQ.FT. | 69.15 TO 69.53 SQ.M. |