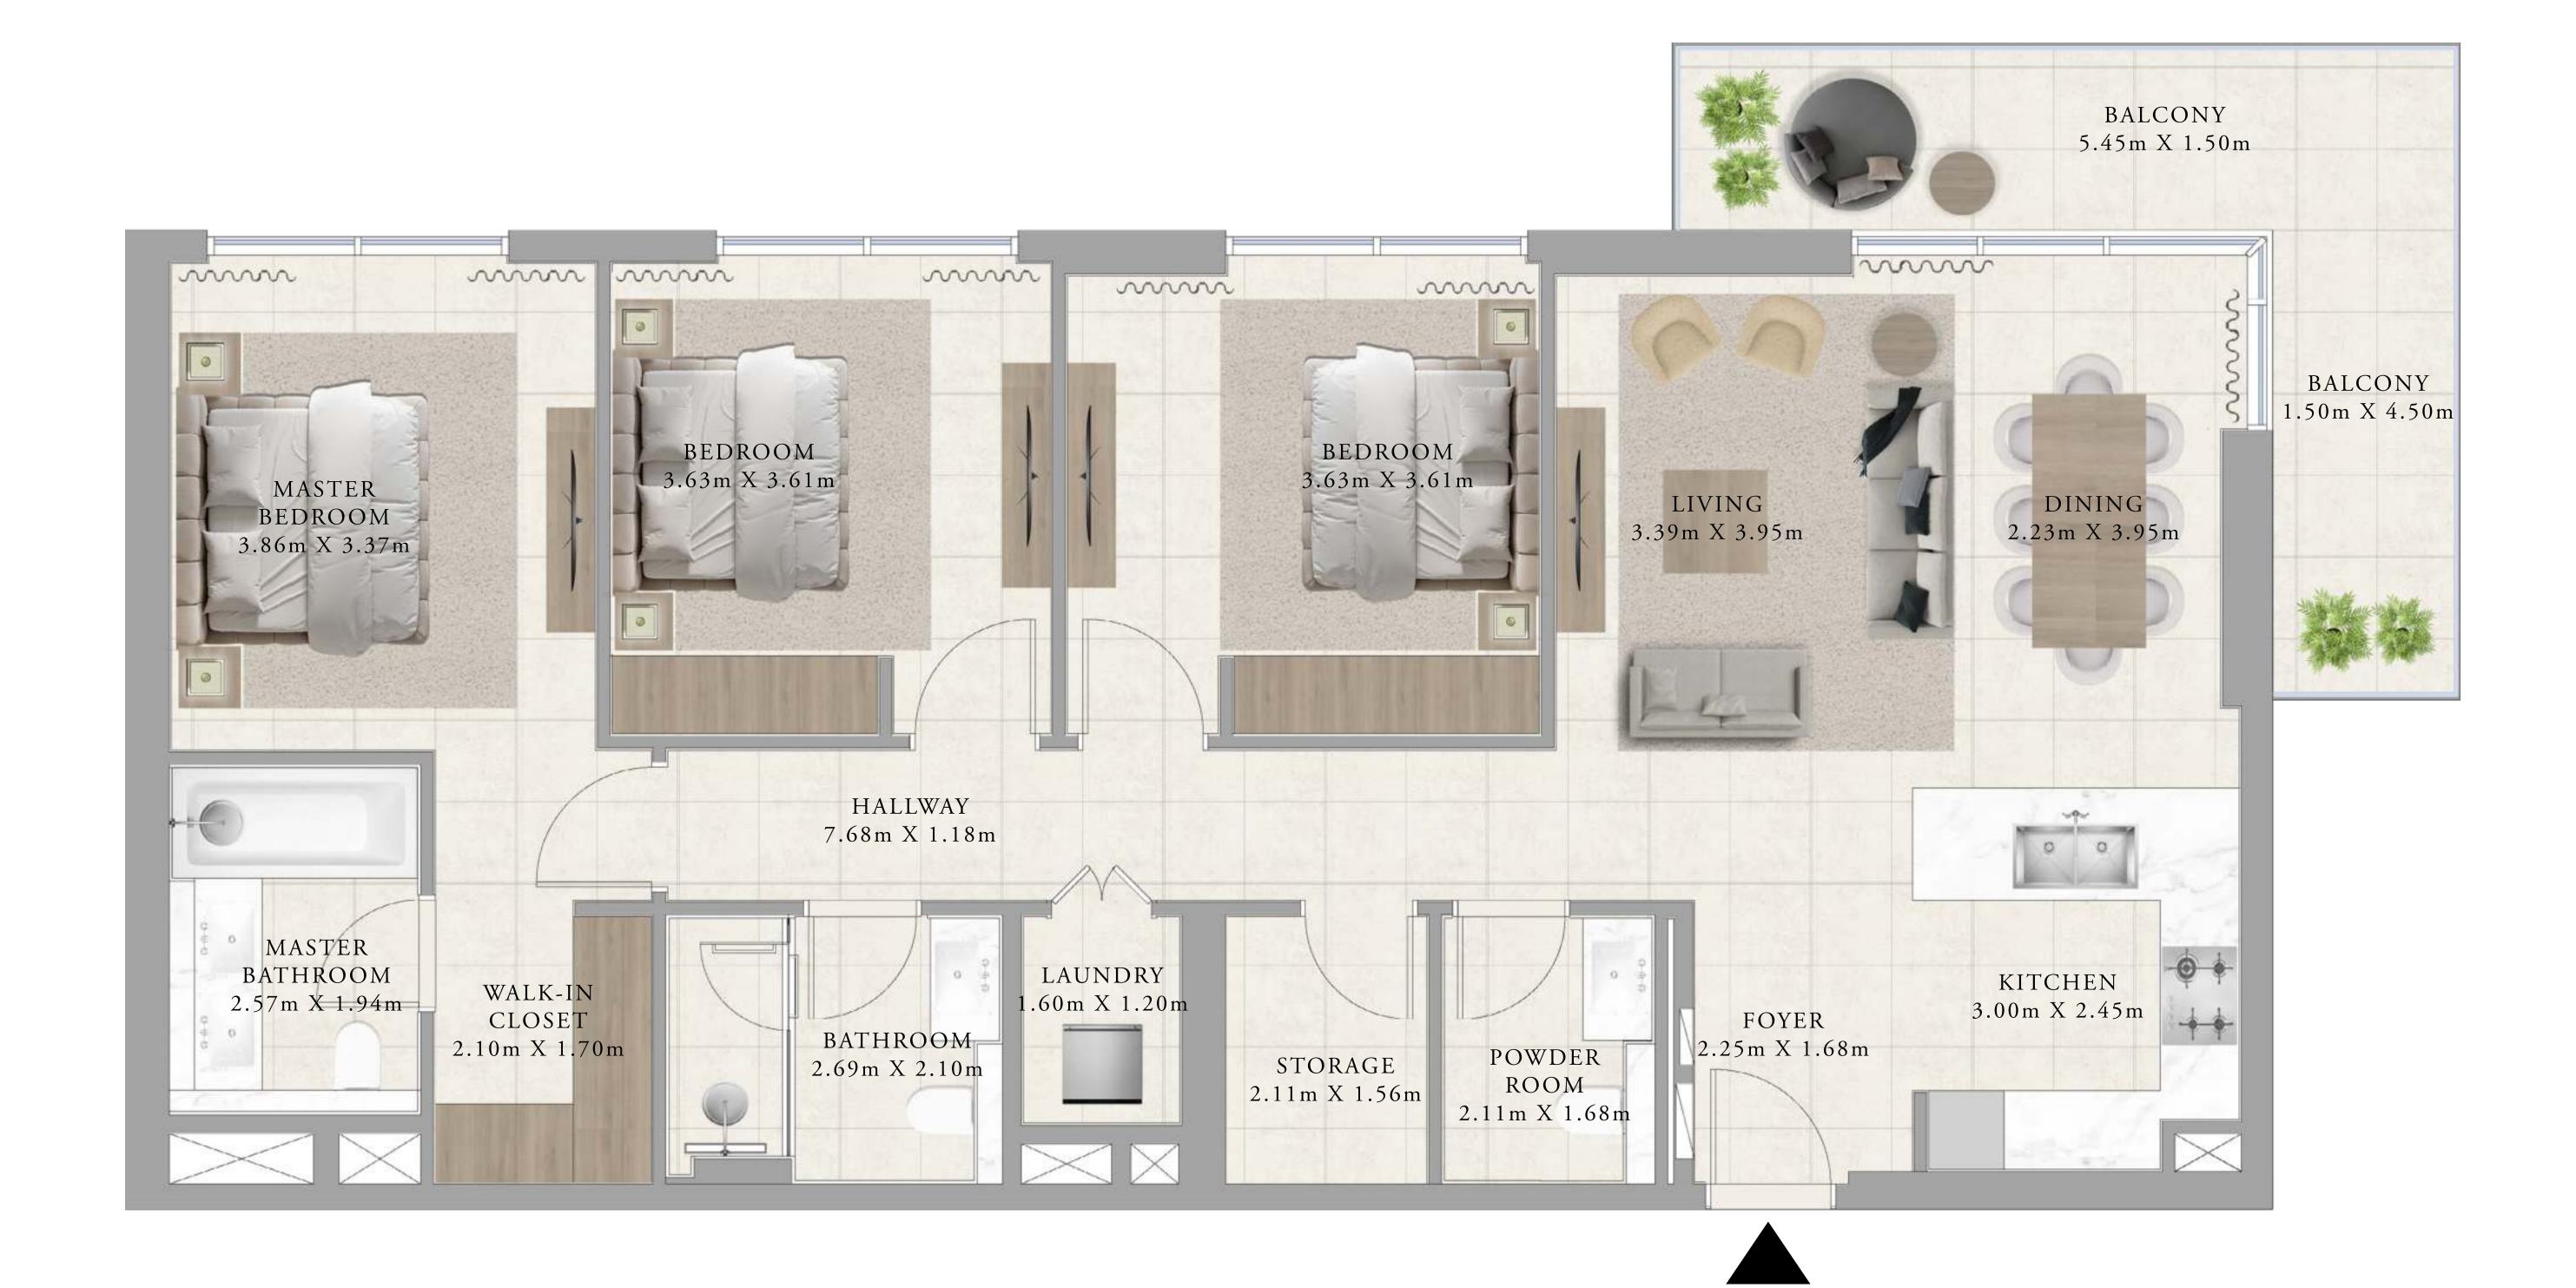

## BUILDING A 3 BEDROOM TYPE 1

UNITS

A214, A314, A414, A514, A614, A714, A814, A914, A1014, A1114, A1214, A1314, A1413, A1513, A1613

| SUITE AREA   | 1355.28 SQ.FT. | 125.91 SQ.M. |
|--------------|----------------|--------------|
| BALCONY AREA | 200.10 SQ.FT.  | 18.59 SQ.M.  |
| TOTAL AREA   | 1555.38 SQ.FT. | 144.50 SQ.M. |