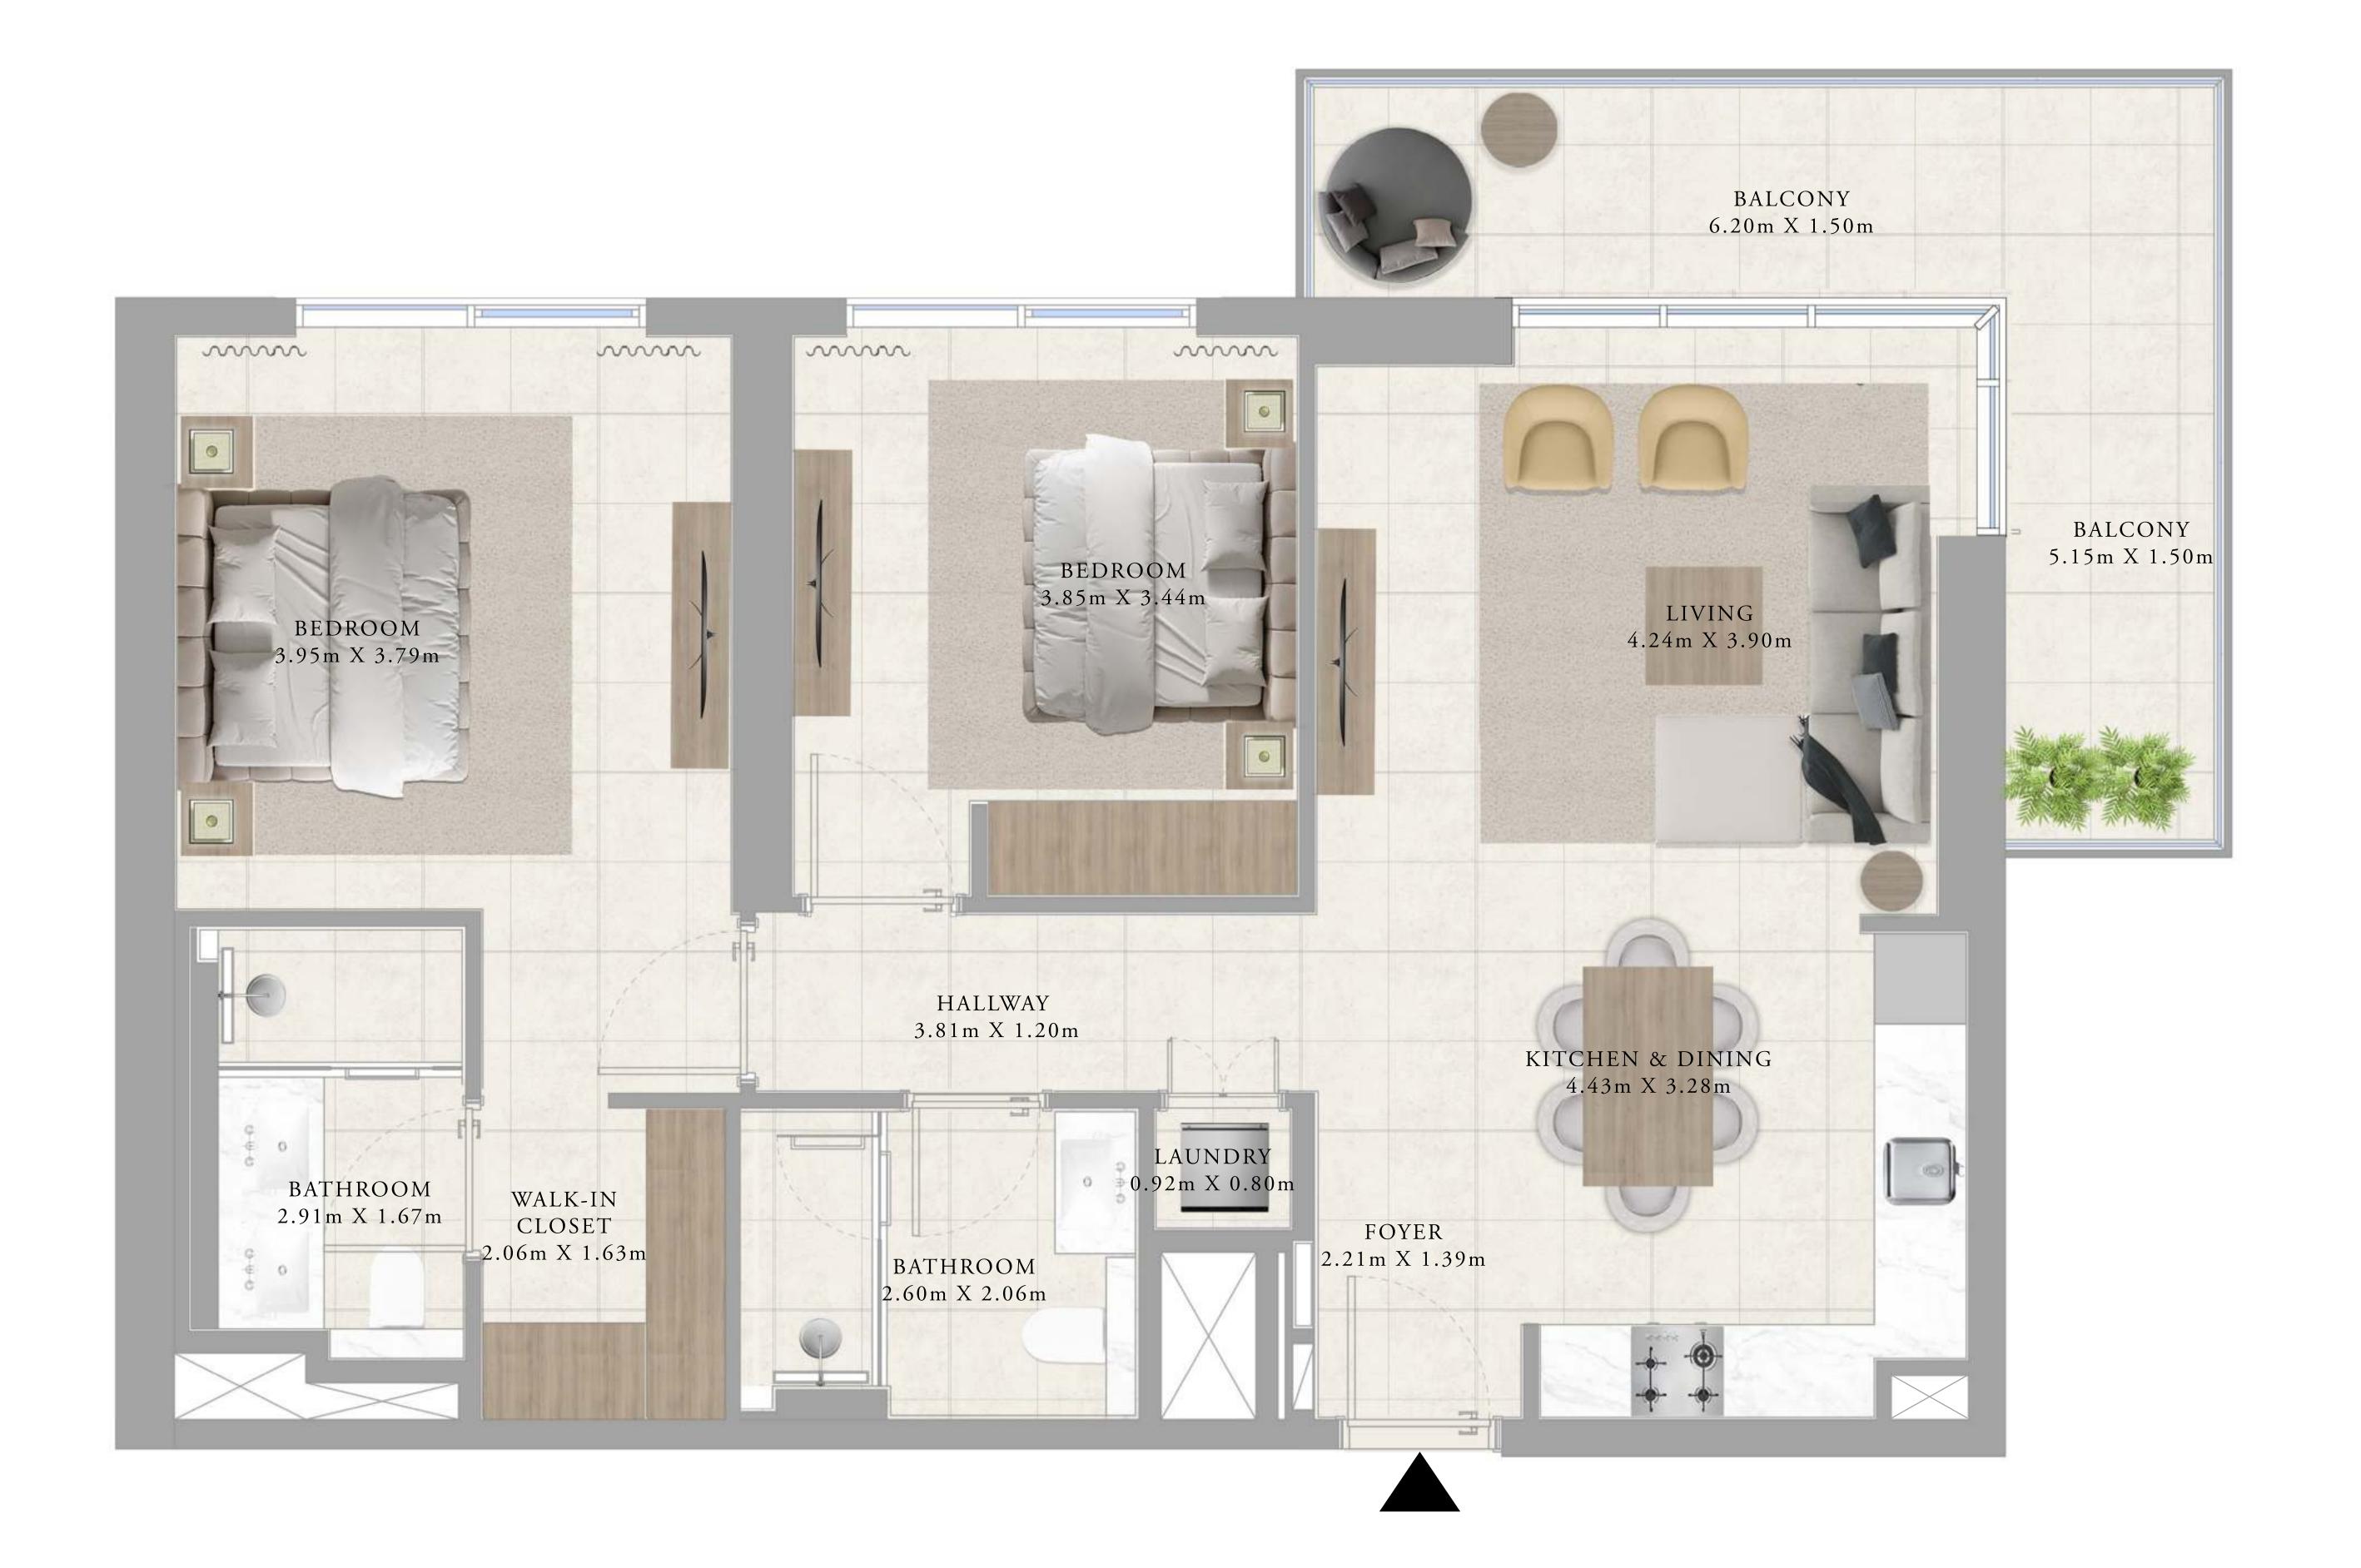

## BUILDING A 2 BEDROOM TYPE 1

UNITS

AP11, A111, A215, A315, A415, A515, A615, A715, A815, A915, A1015, A1115, A1215, A1315, A1414, A1514, A1614

| SUITE AREA   | 1011.38 - 1016.54 SQ.FT. | 93.96 - 94.44 SQ.M.   |
|--------------|--------------------------|-----------------------|
| BALCONY AREA | 137.46 SQ.FT.            | 12.77 SQ.M.           |
| TOTAL AREA   | 1148.84 - 1154.00 SQ.FT. | 106.73 - 107.21 SQ.M. |