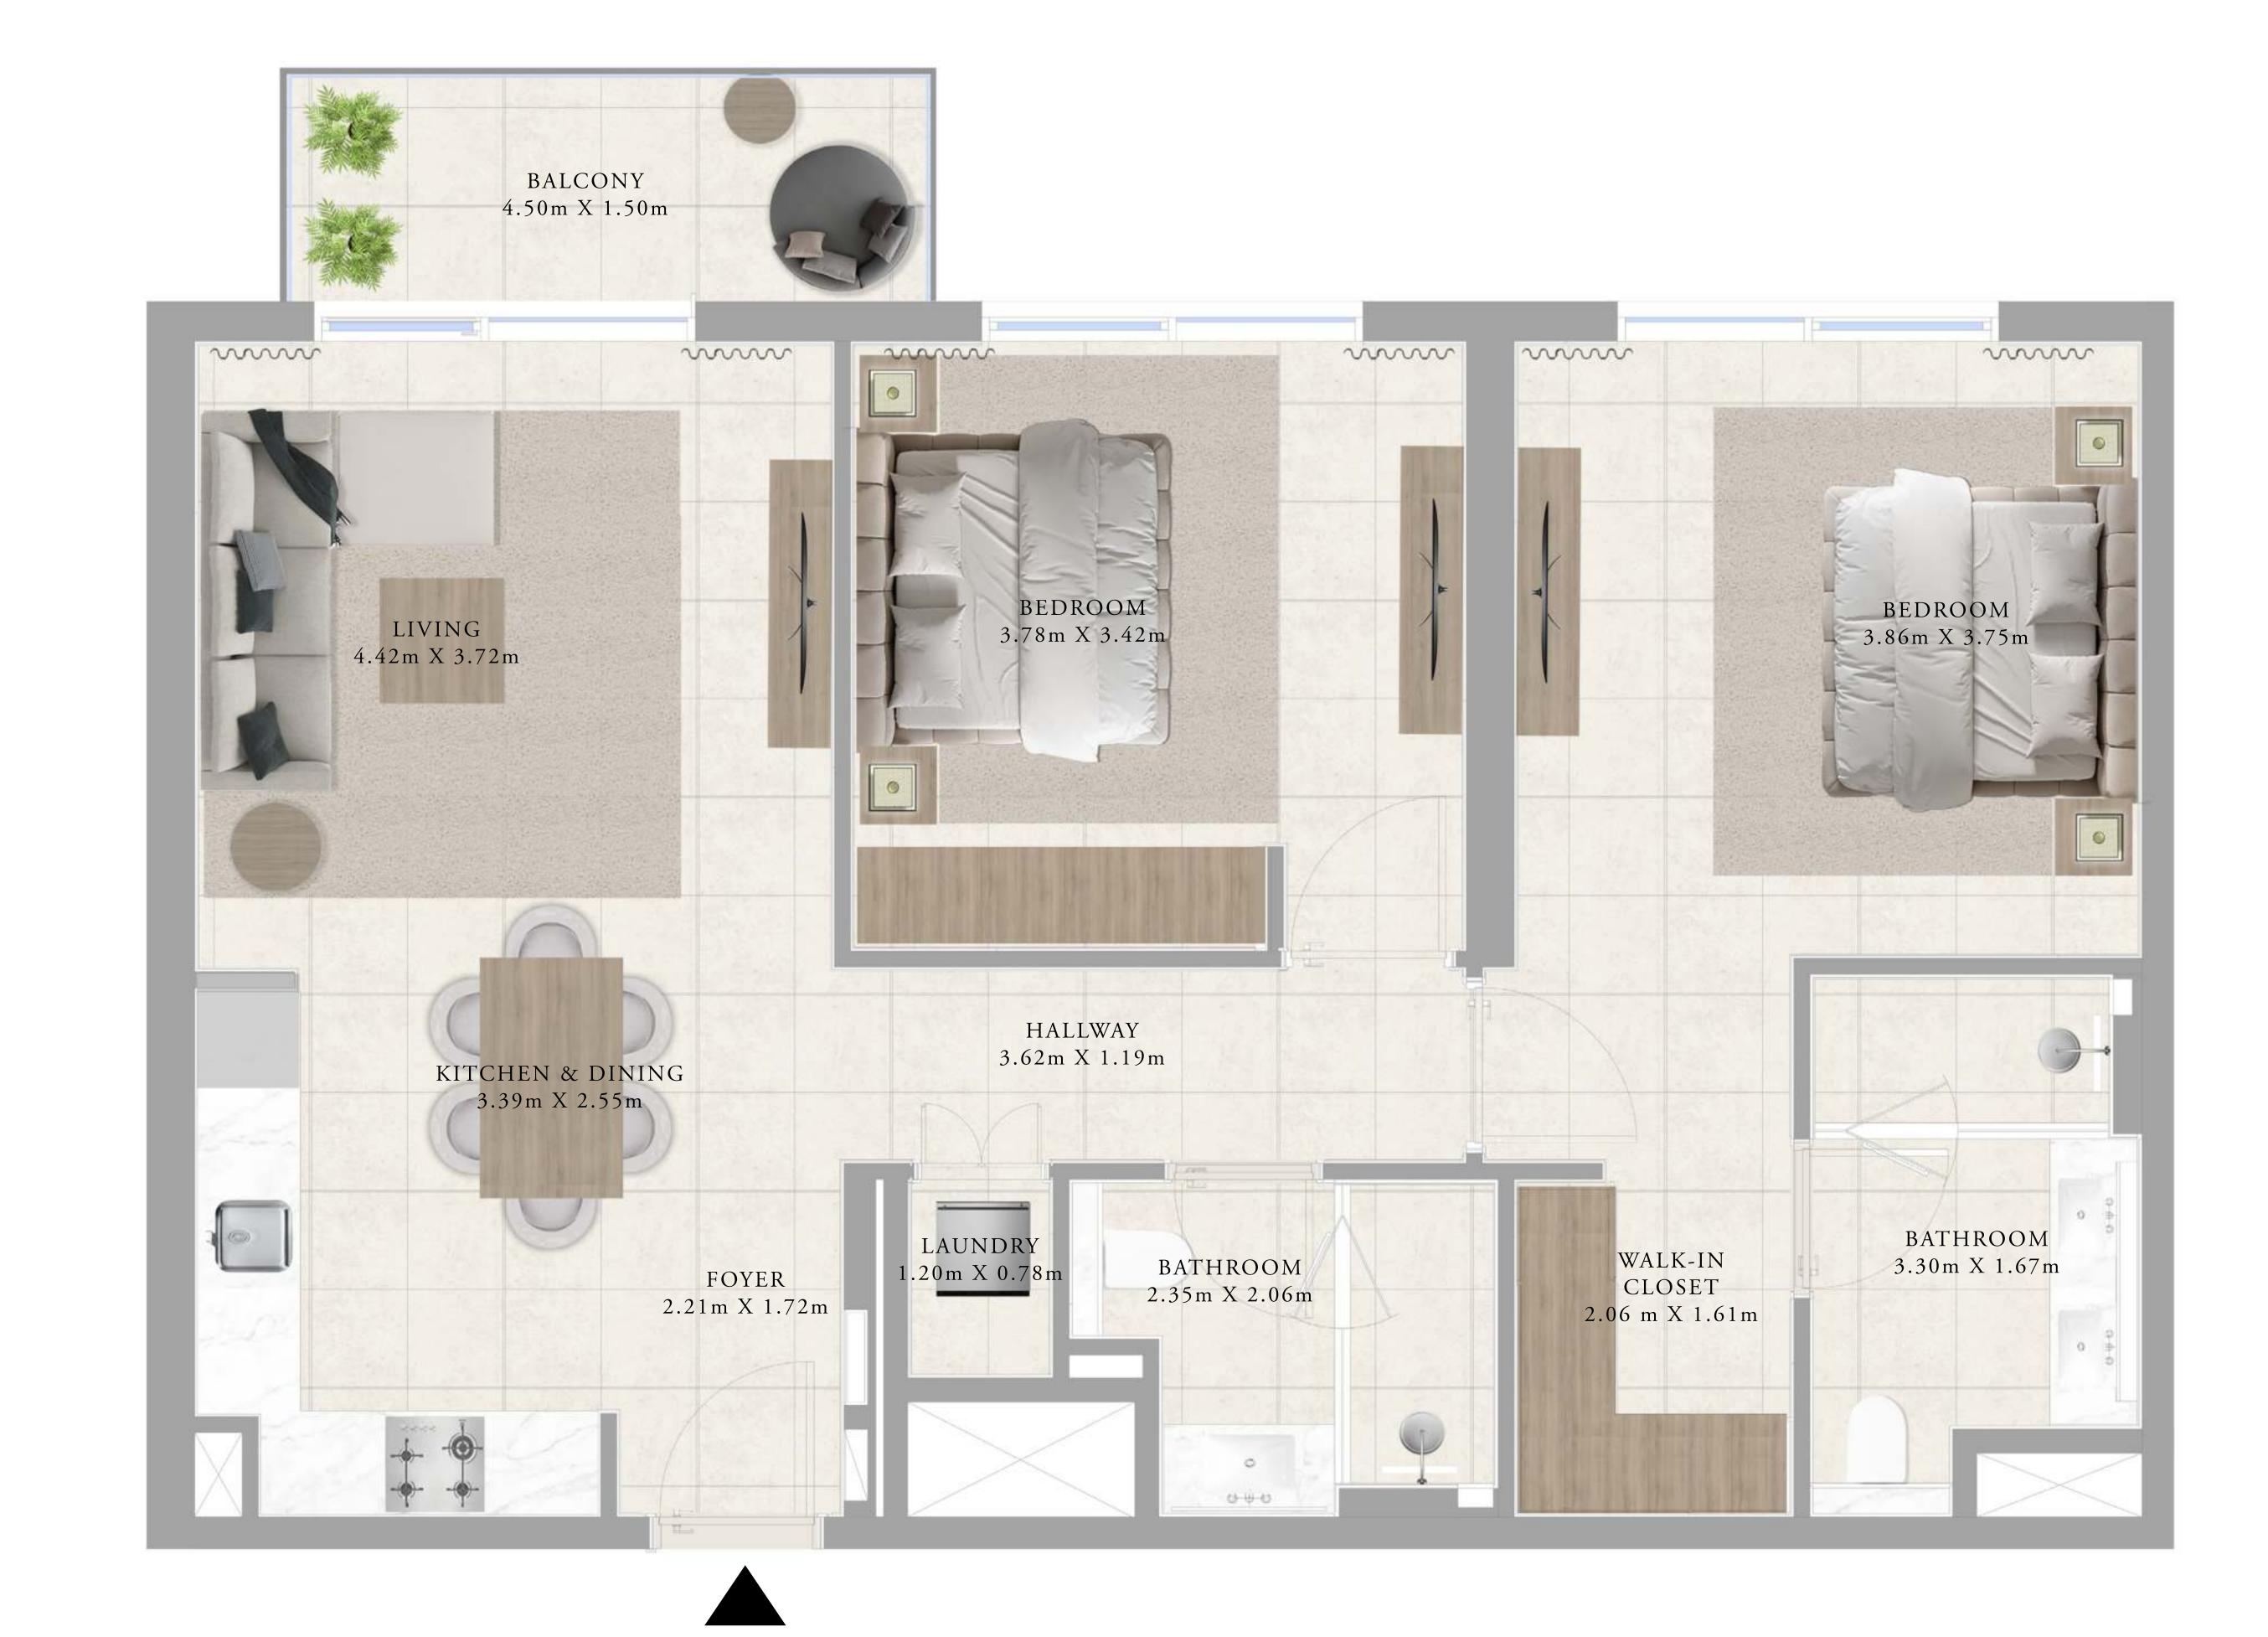

## BUILDING A 2 BEDROOM TYPE 1

UNITS

AP11, A111, A215, A315, A415, A515, A615, A715, A815, A915, A1015, A1115, A1215, A1315, A1414, A1514, A1614

| SUITE AREA   | 1011.38 - 1016.54 SQ.FT. | 93.96 - 94.44 SQ.M.   |
|--------------|--------------------------|-----------------------|
| BALCONY AREA | 137.46 SQ.FT.            | 12.77 SQ.M.           |
| TOTAL AREA   | 1148.84 - 1154.00 SQ.FT. | 106.73 - 107.21 SQ.M. |