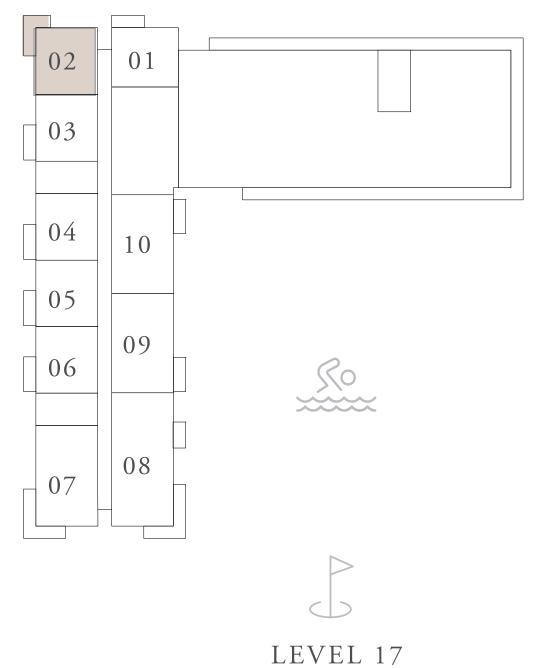

## ROOF 19 18 17 16 15 14 13 12 11 10 9 8 7 6 5 4 3 2 1 PODIUM G BASEMENT KEY PLANS KEY PLANS KEY PLANS KEY PLANS KEY PLANS KEY PLANS LEVEL 2 TO 13

DUBAI HILLS ESTATE

## ROΦF 19 18 17 16 02 15 03 14 03 12 04 11 04 9 05 8 7 6 06 5 06 4 05 7 06 5 06 4 07 PODIUM GROUND FLOOR

DUBAI HILLS ESTATE