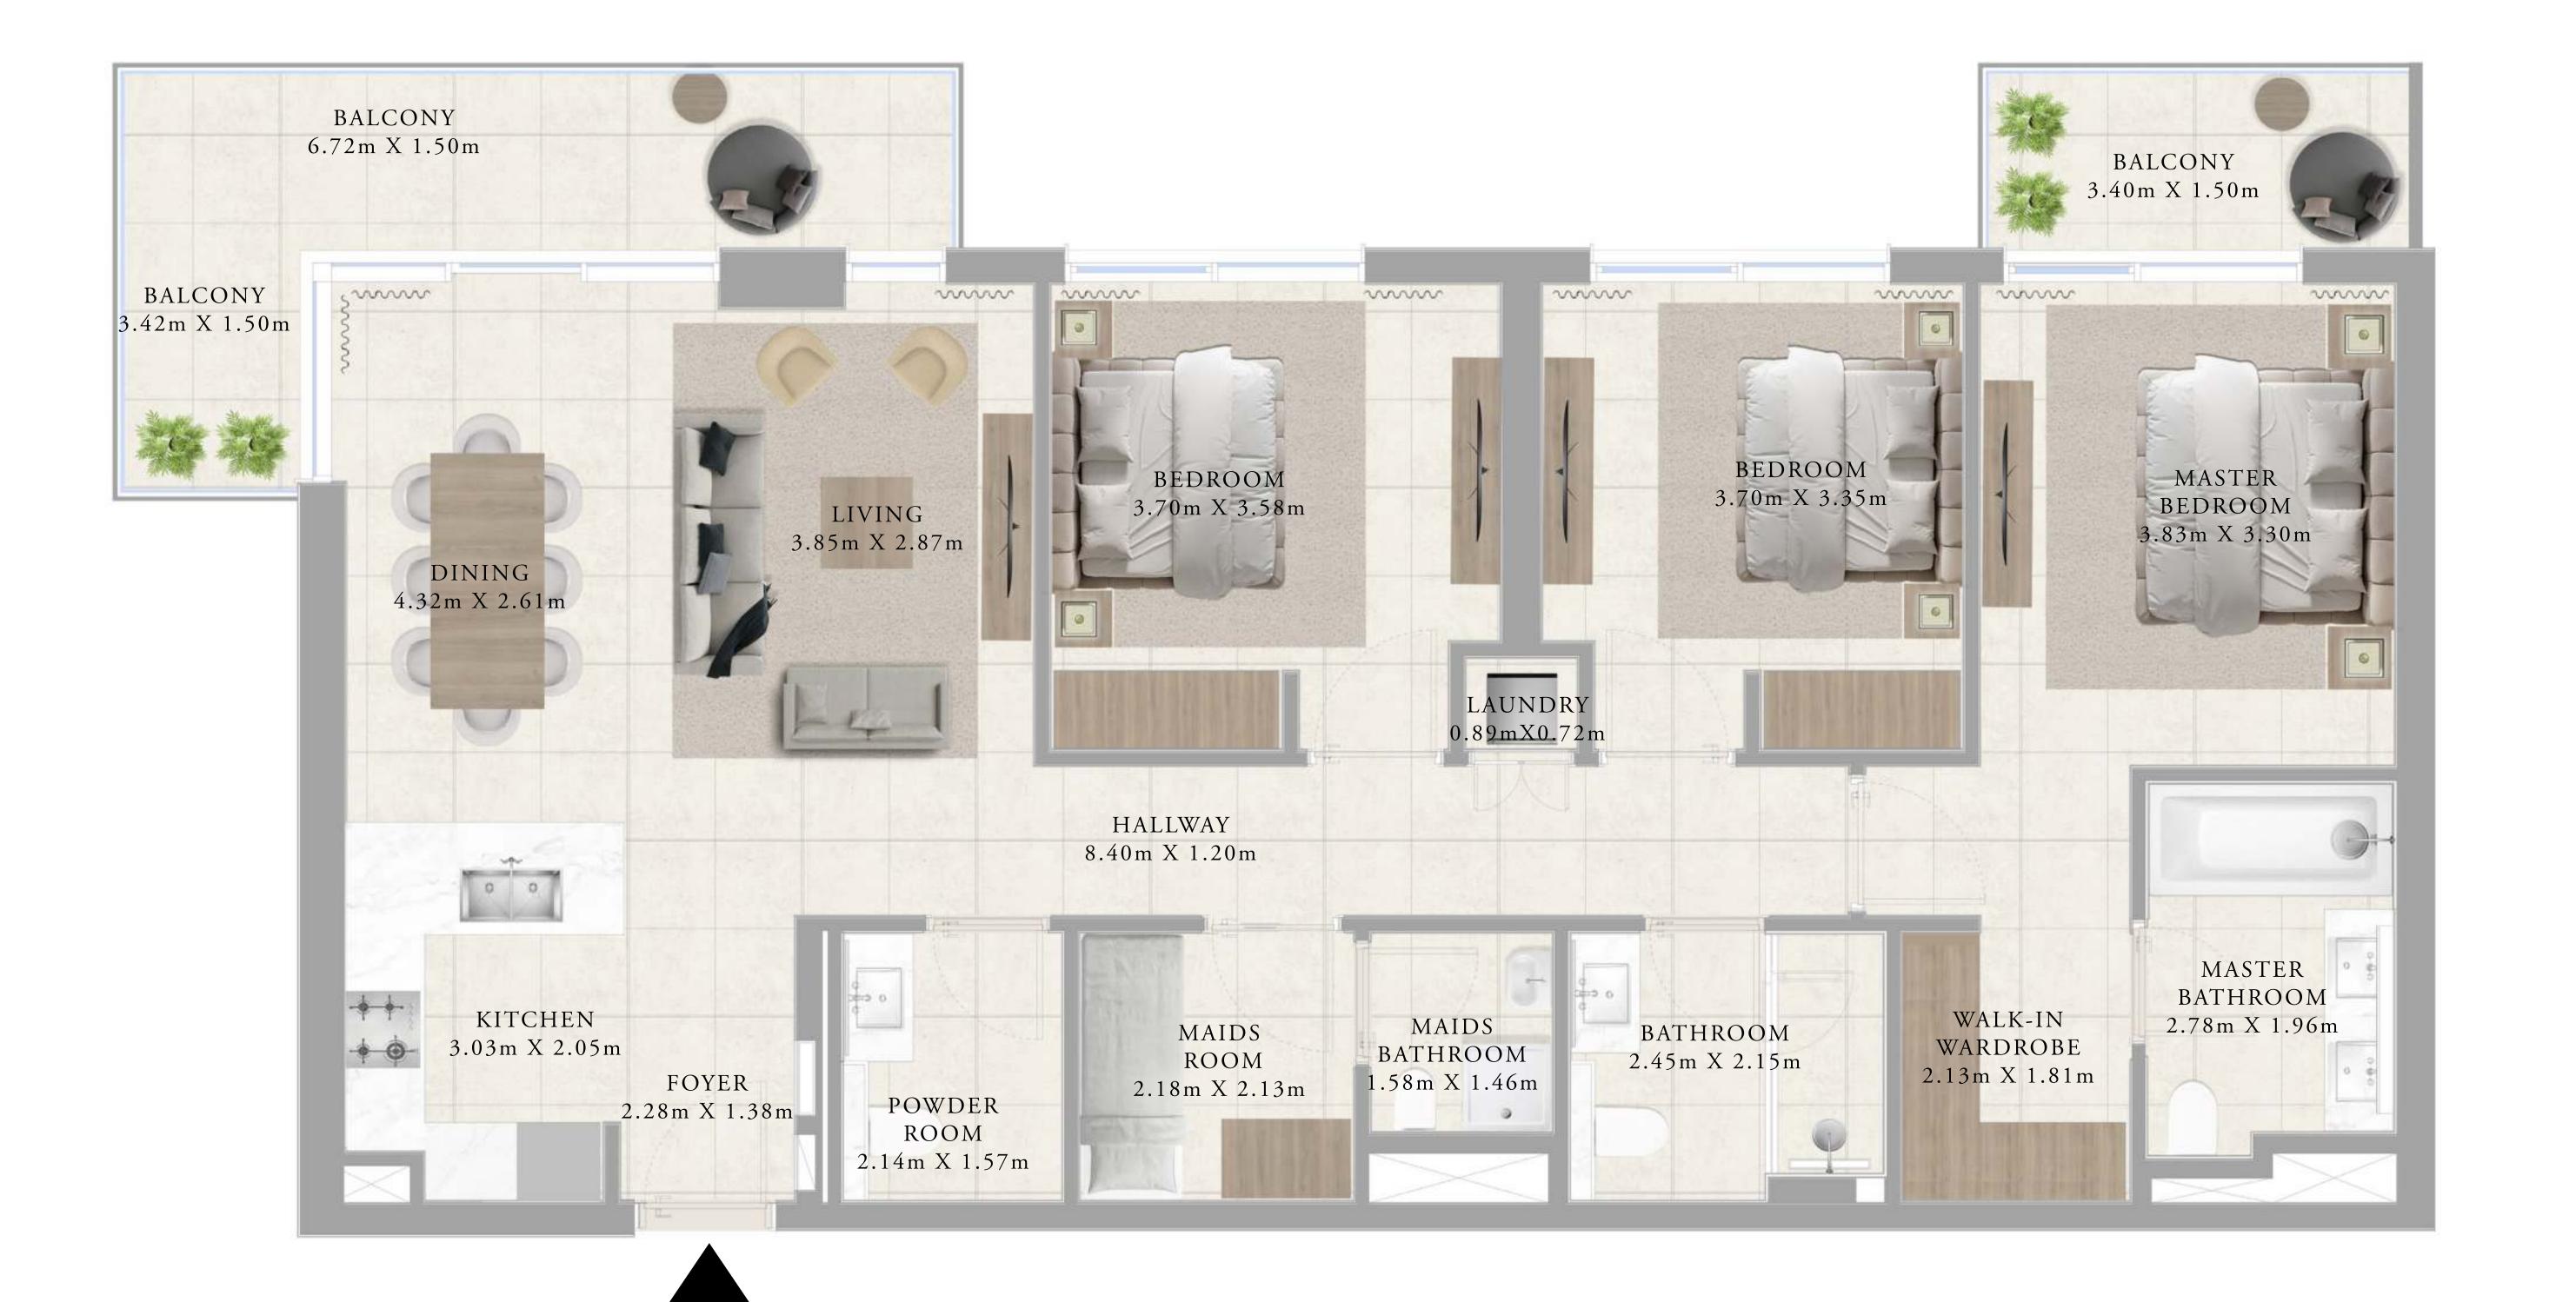

## BUILDING A 2 BEDROOM TYPE 1

UNITS

AP11, A111, A215, A315, A415, A515, A615, A715, A815, A915, A1015, A1115, A1215, A1315, A1414, A1514, A1614

| SUITE AREA   | 1011.38 - 1016.54 SQ.FT. | 93.96 - 94.44 SQ.M.   |
|--------------|--------------------------|-----------------------|
| BALCONY AREA | 137.46 SQ.FT.            | 12.77 SQ.M.           |
| TOTAL AREA   | 1148.84 - 1154.00 SQ.FT. | 106.73 - 107.21 SQ.M. |