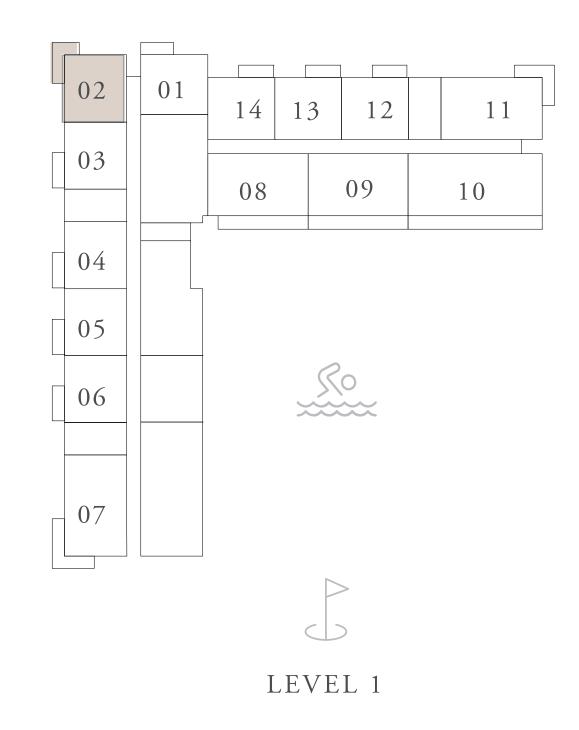

KEY PLANS

PODIUM

LEVEL 1

FLOOR PLAN 1. All dimensions are in imperial and metric, and measured from finish to finish excluding construction tolerances. 2. All materials, dimensions, and drawings are approximate only. 3. Information is subject to change without notice, at developer's absolute discretion. 4. Actual area may vary from the stated area. 5. Drawings not to scale. 6. All images used are for illustrative purposes only and do not represent the actual size, features, specifications, fittings, and furnishings. 7. The developer reserves the right to make revisions / alterations, at it's absolute discretion, without any liability whatsoever.

# ROOF 22 21 20 19 18 17 16 15 14 13 12 11 10 9 8 7 6 5 4 3 2 1 PODIUM G BASEMENT KEY PLANS KEY PLANS KEY PLANS LEVEL 1

DUBAI HILLS ESTATE