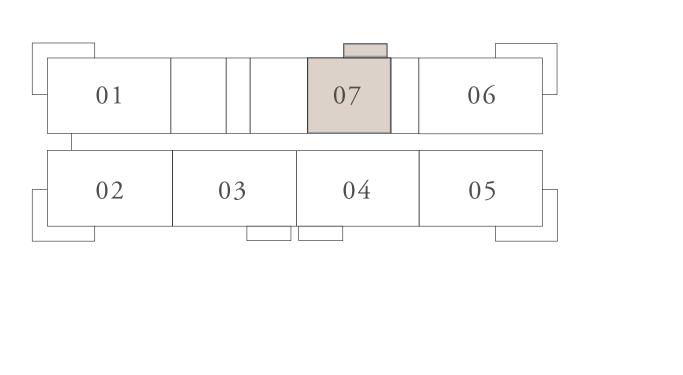

REA   | 1581.11 SQ.FT. | 146.89 SQ.M. |

KEY PLANS







DUBAI HILLS ESTATE

## BUILDING A 3 BEDROOM TYPE 3

UNITS A110

| SUITE AREA   | 1355.28 SQ.FT. | 125.91 SQ.M. |
|--------------|----------------|--------------|
| BALCONY AREA | 276.85 SQ.FT.  | 25.72 SQ.M.  |
| TOTAL AREA   | 1632.13 SQ.FT. | 151.63 SQ.M. |







DUBAI HILLS ESTATE

## BUILDING B 1 BEDROOM TYPE 1

#### UNIT

BP02, B107, B207, B307, B407, B507, B607, B707, B807, B907, B1007, B1107, B1207, B1307, B1407, B1507, B1607, B1706, B1806, B1906, B2006, B2106, B2206

| SUITE AREA   | 670.48 - 675.87 SQ.FT. | 62.29 - 62.79 SQ.M. |
|--------------|------------------------|---------------------|
| BALCONY AREA | 72.12 SQ.FT.           | 6.70 SQ.M.          |
| TOTAL AREA   | 742.60 - 747.99 SQ.FT. | 68.99 - 69.49 SQ.M. |

















DUBAI HILLS ESTATE

## BUILDING B 1 BEDROOM TYPE 2

UNITS B103

| SUITE AREA   | 668.87 SQ.FT. | 62.14 SQ.M. |
|--------------|---------------|-------------|
| BALCONY AREA | 139.50 SQ.FT. | 12.96 SQ.M. |
| TOTAL AREA   | 808.37 SQ.FT. | 75.10 SQ.M. |

# ROOF 22 21 20 19 18 17 16 15 14 13 12 11 10 9 8 7 6 5 4 3 2 1 PODIUM G BASEMENT KEY PLANS KEY PLANS KEY PLANS LEVEL 1





DUBAI HILLS ESTATE

## BUILDING B 2 BEDROOM TYPE 1A

#### UNITS

B101, B201, B301, B401, B501, B601, B701, B801, B901, B1001, B1101, B1201, B1301, B1401, B1501, B1601, B1701, B1801, B1901, B2001, B2101, B2201

| SUITE AREA   | 1012.88 SQ.FT. | 94.10 SQ.M.  |
|--------------|----------------|--------------|
| BALCONY AREA | 165.98 SQ.FT.  | 15.42 SQ.M.  |
| TOTAL AREA   | 1178.86 SQ.FT. | 109.52 SQ.M. |