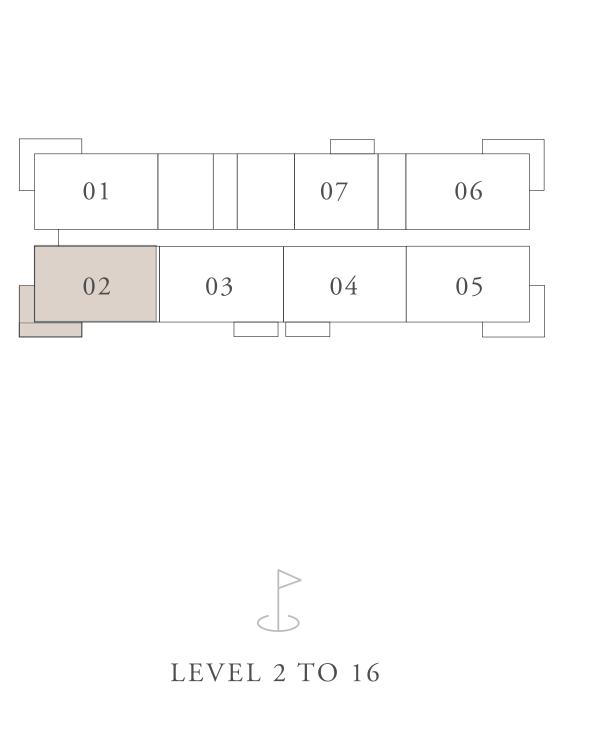

# ROOF 22 21 20 19 18 17 16 13 12 11 10 9 8 7 6 5 4 3 2 1 PODIUM G BASEMENT KEY PLANS KEY PLANS KEY PLANS LEVEL 2 TO 16

DUBAI HILLS ESTATE

## BUILDING B 2 BEDROOM TYPE 3A

#### UNITS

B203, B303, B403, B503, B603, B703, B803, B903, B1003, B1103, B1203, B1303, B1403, B1503, B1603

| SUITE AREA   | 1011.48 SQ.FT. | 93.97 SQ.M.  |
|--------------|----------------|--------------|
| BALCONY AREA | 74.81 SQ.FT.   | 6.95 SQ.M.   |
| TOTAL AREA   | 1086.29 SQ.FT. | 100.92 SQ.M. |