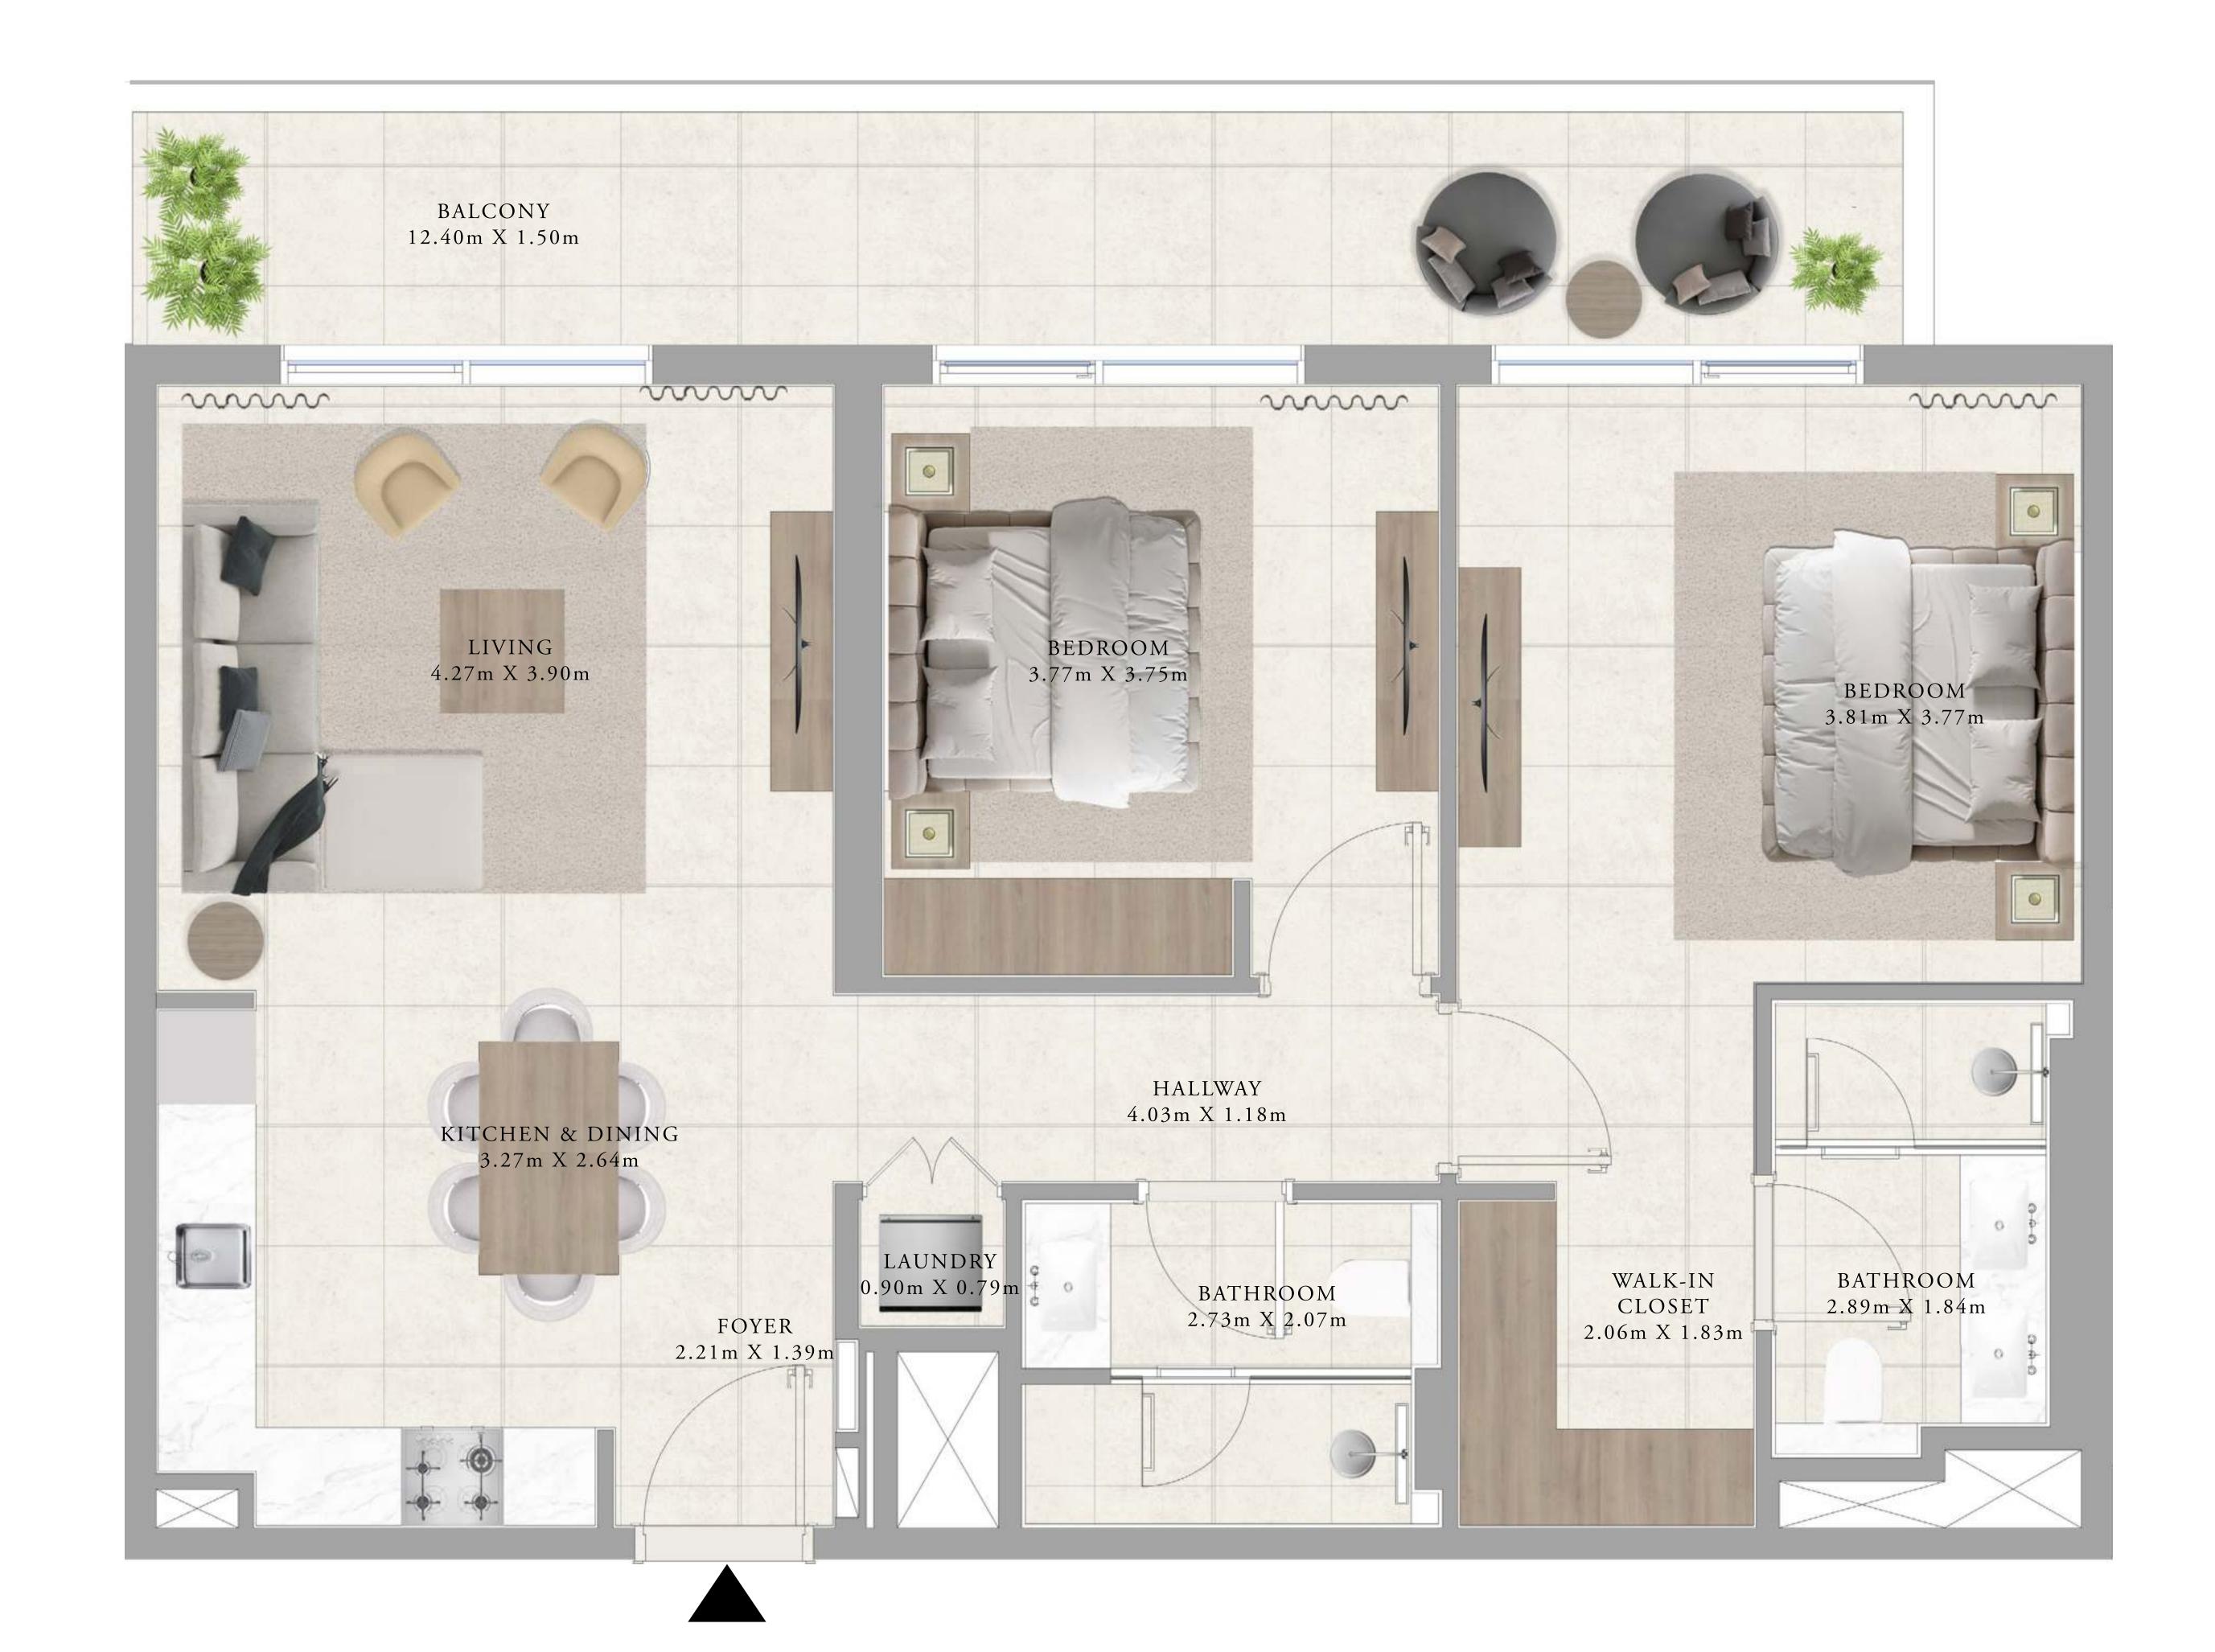

## BUILDING B 2 BEDROOM TYPE 1A

#### UNITS

B101, B201, B301, B401, B501, B601, B701, B801, B901, B1001, B1101, B1201, B1301, B1401, B1501, B1601, B1701, B1801, B1901, B2001, B2101, B2201

| SUITE AREA   | 1012.88 SQ.FT. | 94.10 SQ.M.  |
|--------------|----------------|--------------|
| BALCONY AREA | 165.98 SQ.FT.  | 15.42 SQ.M.  |
| TOTAL AREA   | 1178.86 SQ.FT. | 109.52 SQ.M. |