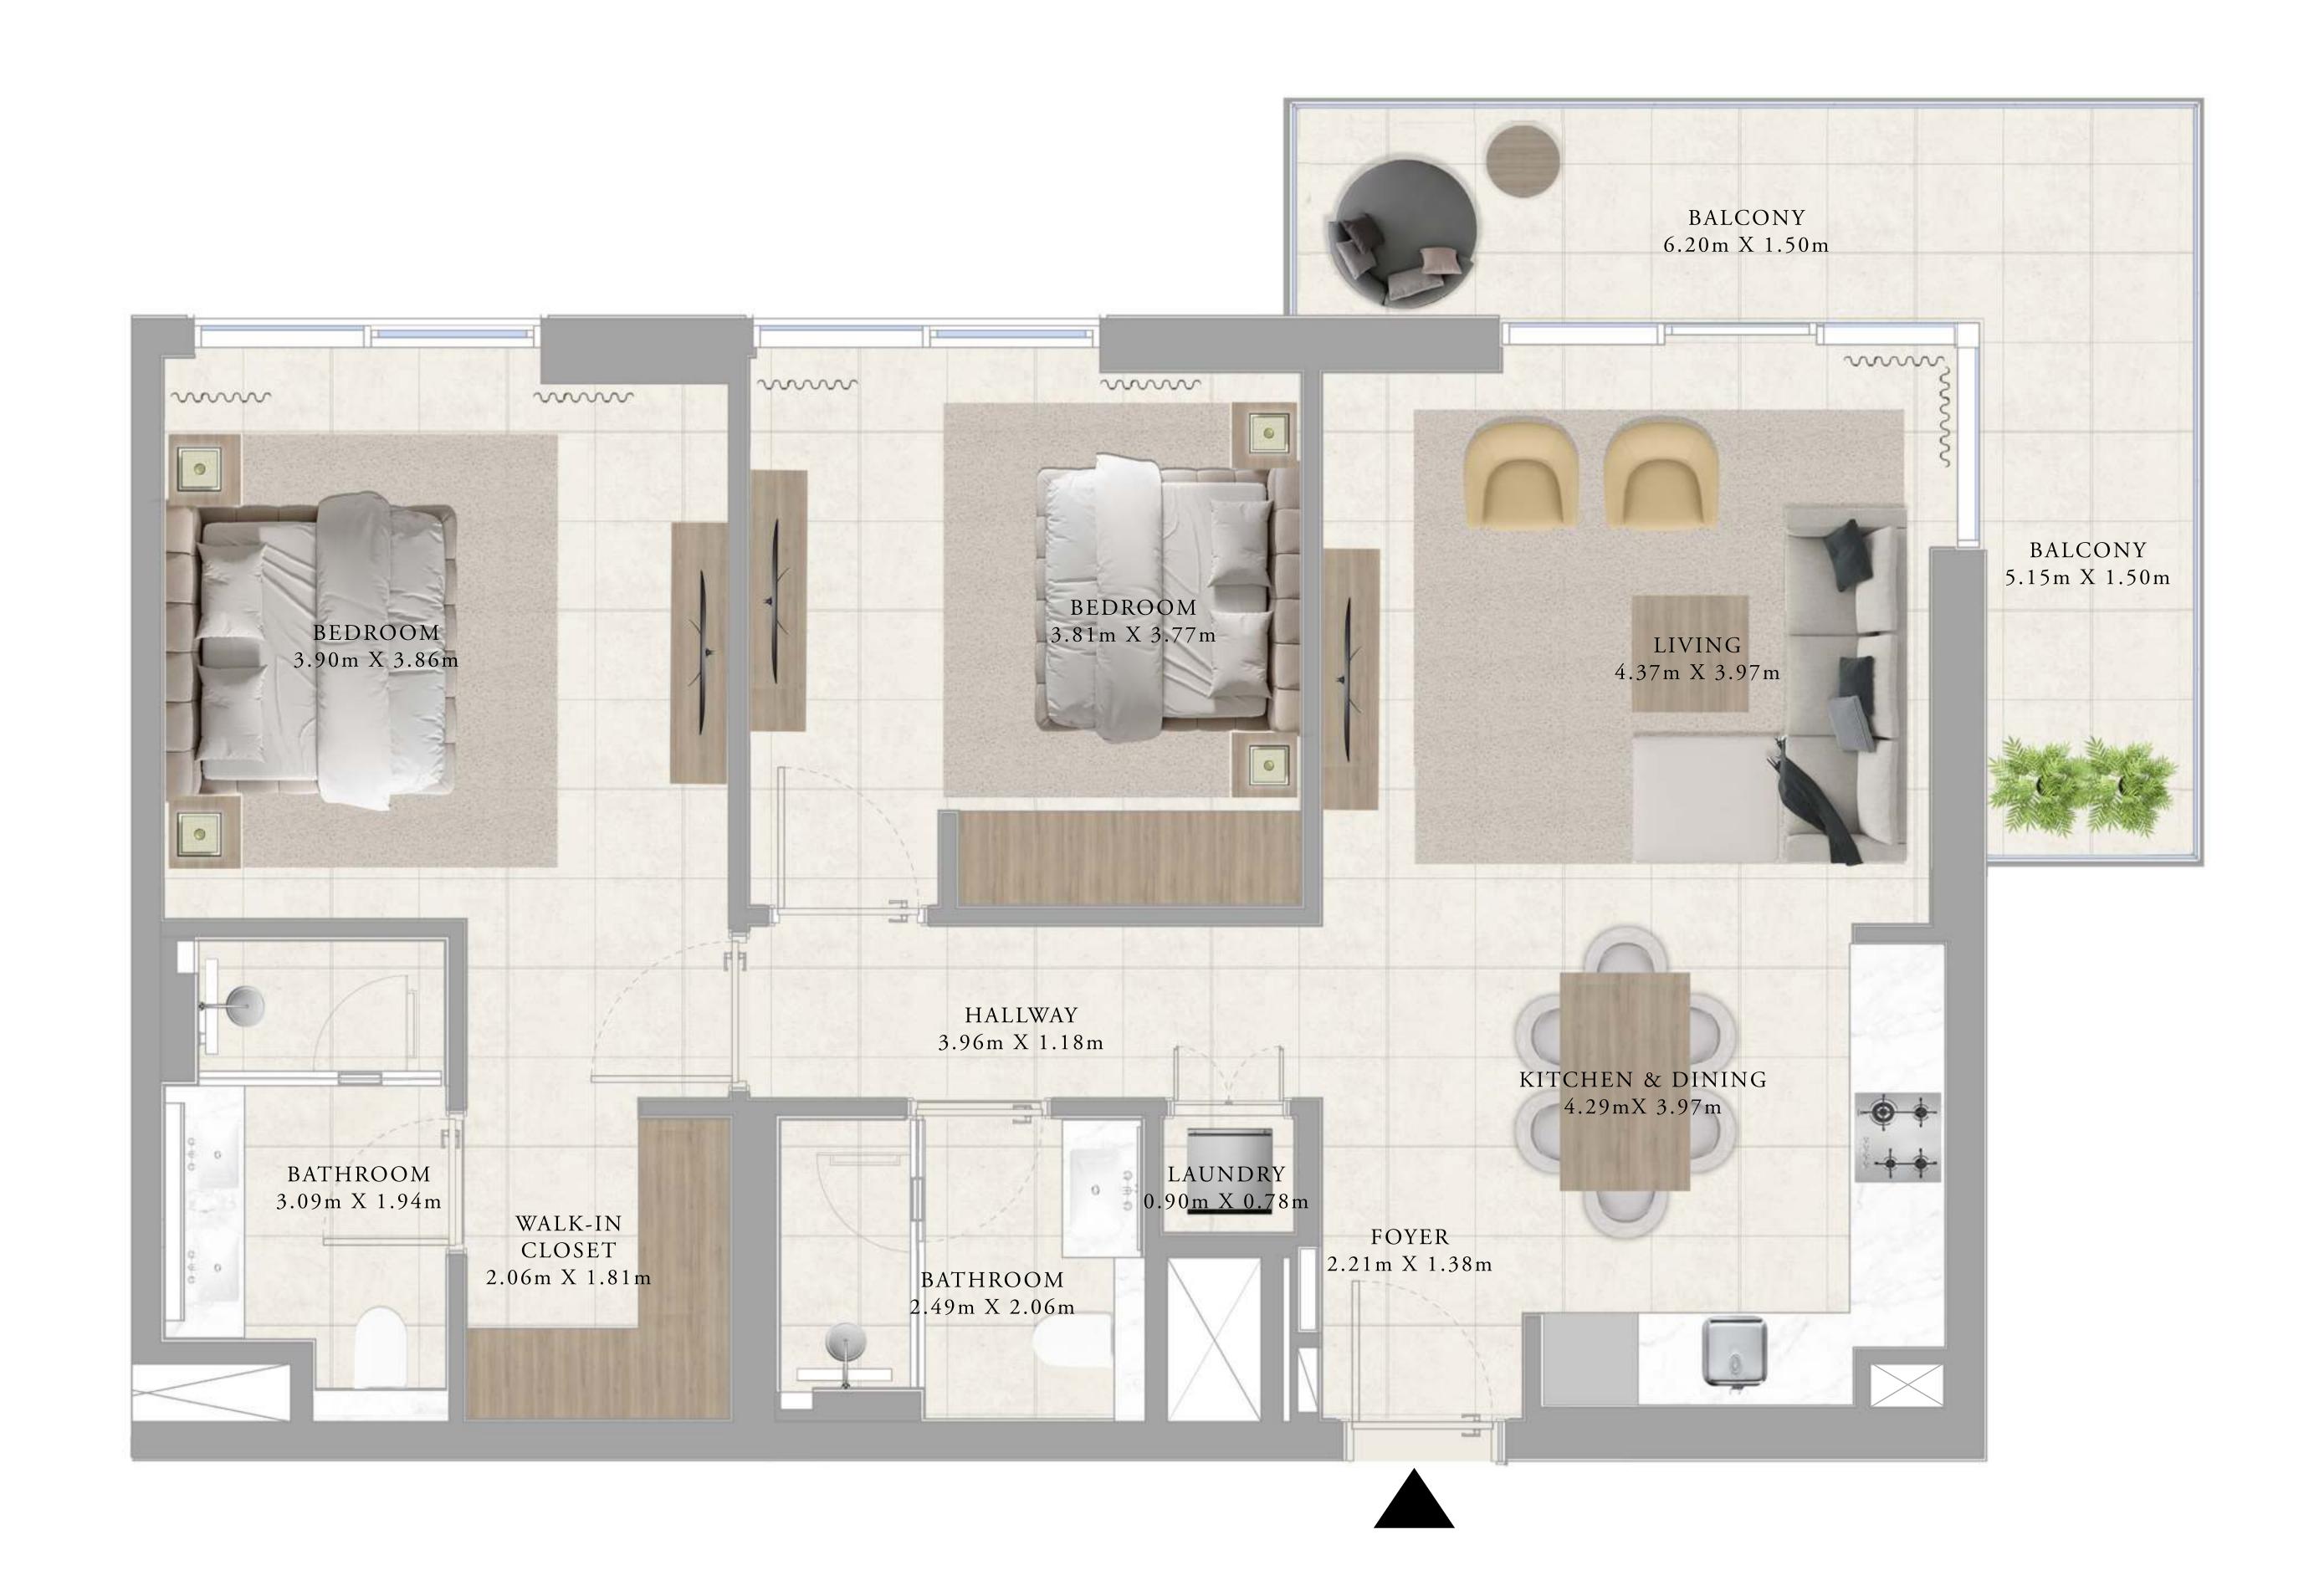

## BUILDING A 3 BEDROOM TYPE 1

UNITS

A214, A314, A414, A514, A614, A714, A814, A914, A1014, A1114, A1214, A1314, A1413, A1513, A1613

| SUITE AREA   | 1355.28 SQ.FT. | 125.91 SQ.M. |
|--------------|----------------|--------------|
| BALCONY AREA | 200.10 SQ.FT.  | 18.59 SQ.M.  |
| TOTAL AREA   | 1555.38 SQ.FT. | 144.50 SQ.M. |

DUBAI HILLS ESTATE

## BUILDING A 3 BEDROOM TYPE 2

#### UNITS

KEY SECTION

A208, A308, A408, A508, A608, A708, A808, A908, A1008, A1108, A1208, A1308, A1408, A1508, A1608, A1708, A1808, A1908

| SUITE AREA   | 1356.36 SQ.FT. | 126.01 SQ.M. |
|--------------|----------------|--------------|
| BALCONY AREA | 224.75 SQ.FT.  | 20.88 SQ.M.  |
| TOTAL AREA   | 1581.11 SQ.FT. | 146.89 SQ.M. |

KEY PLANS

DUBAI HILLS ESTATE