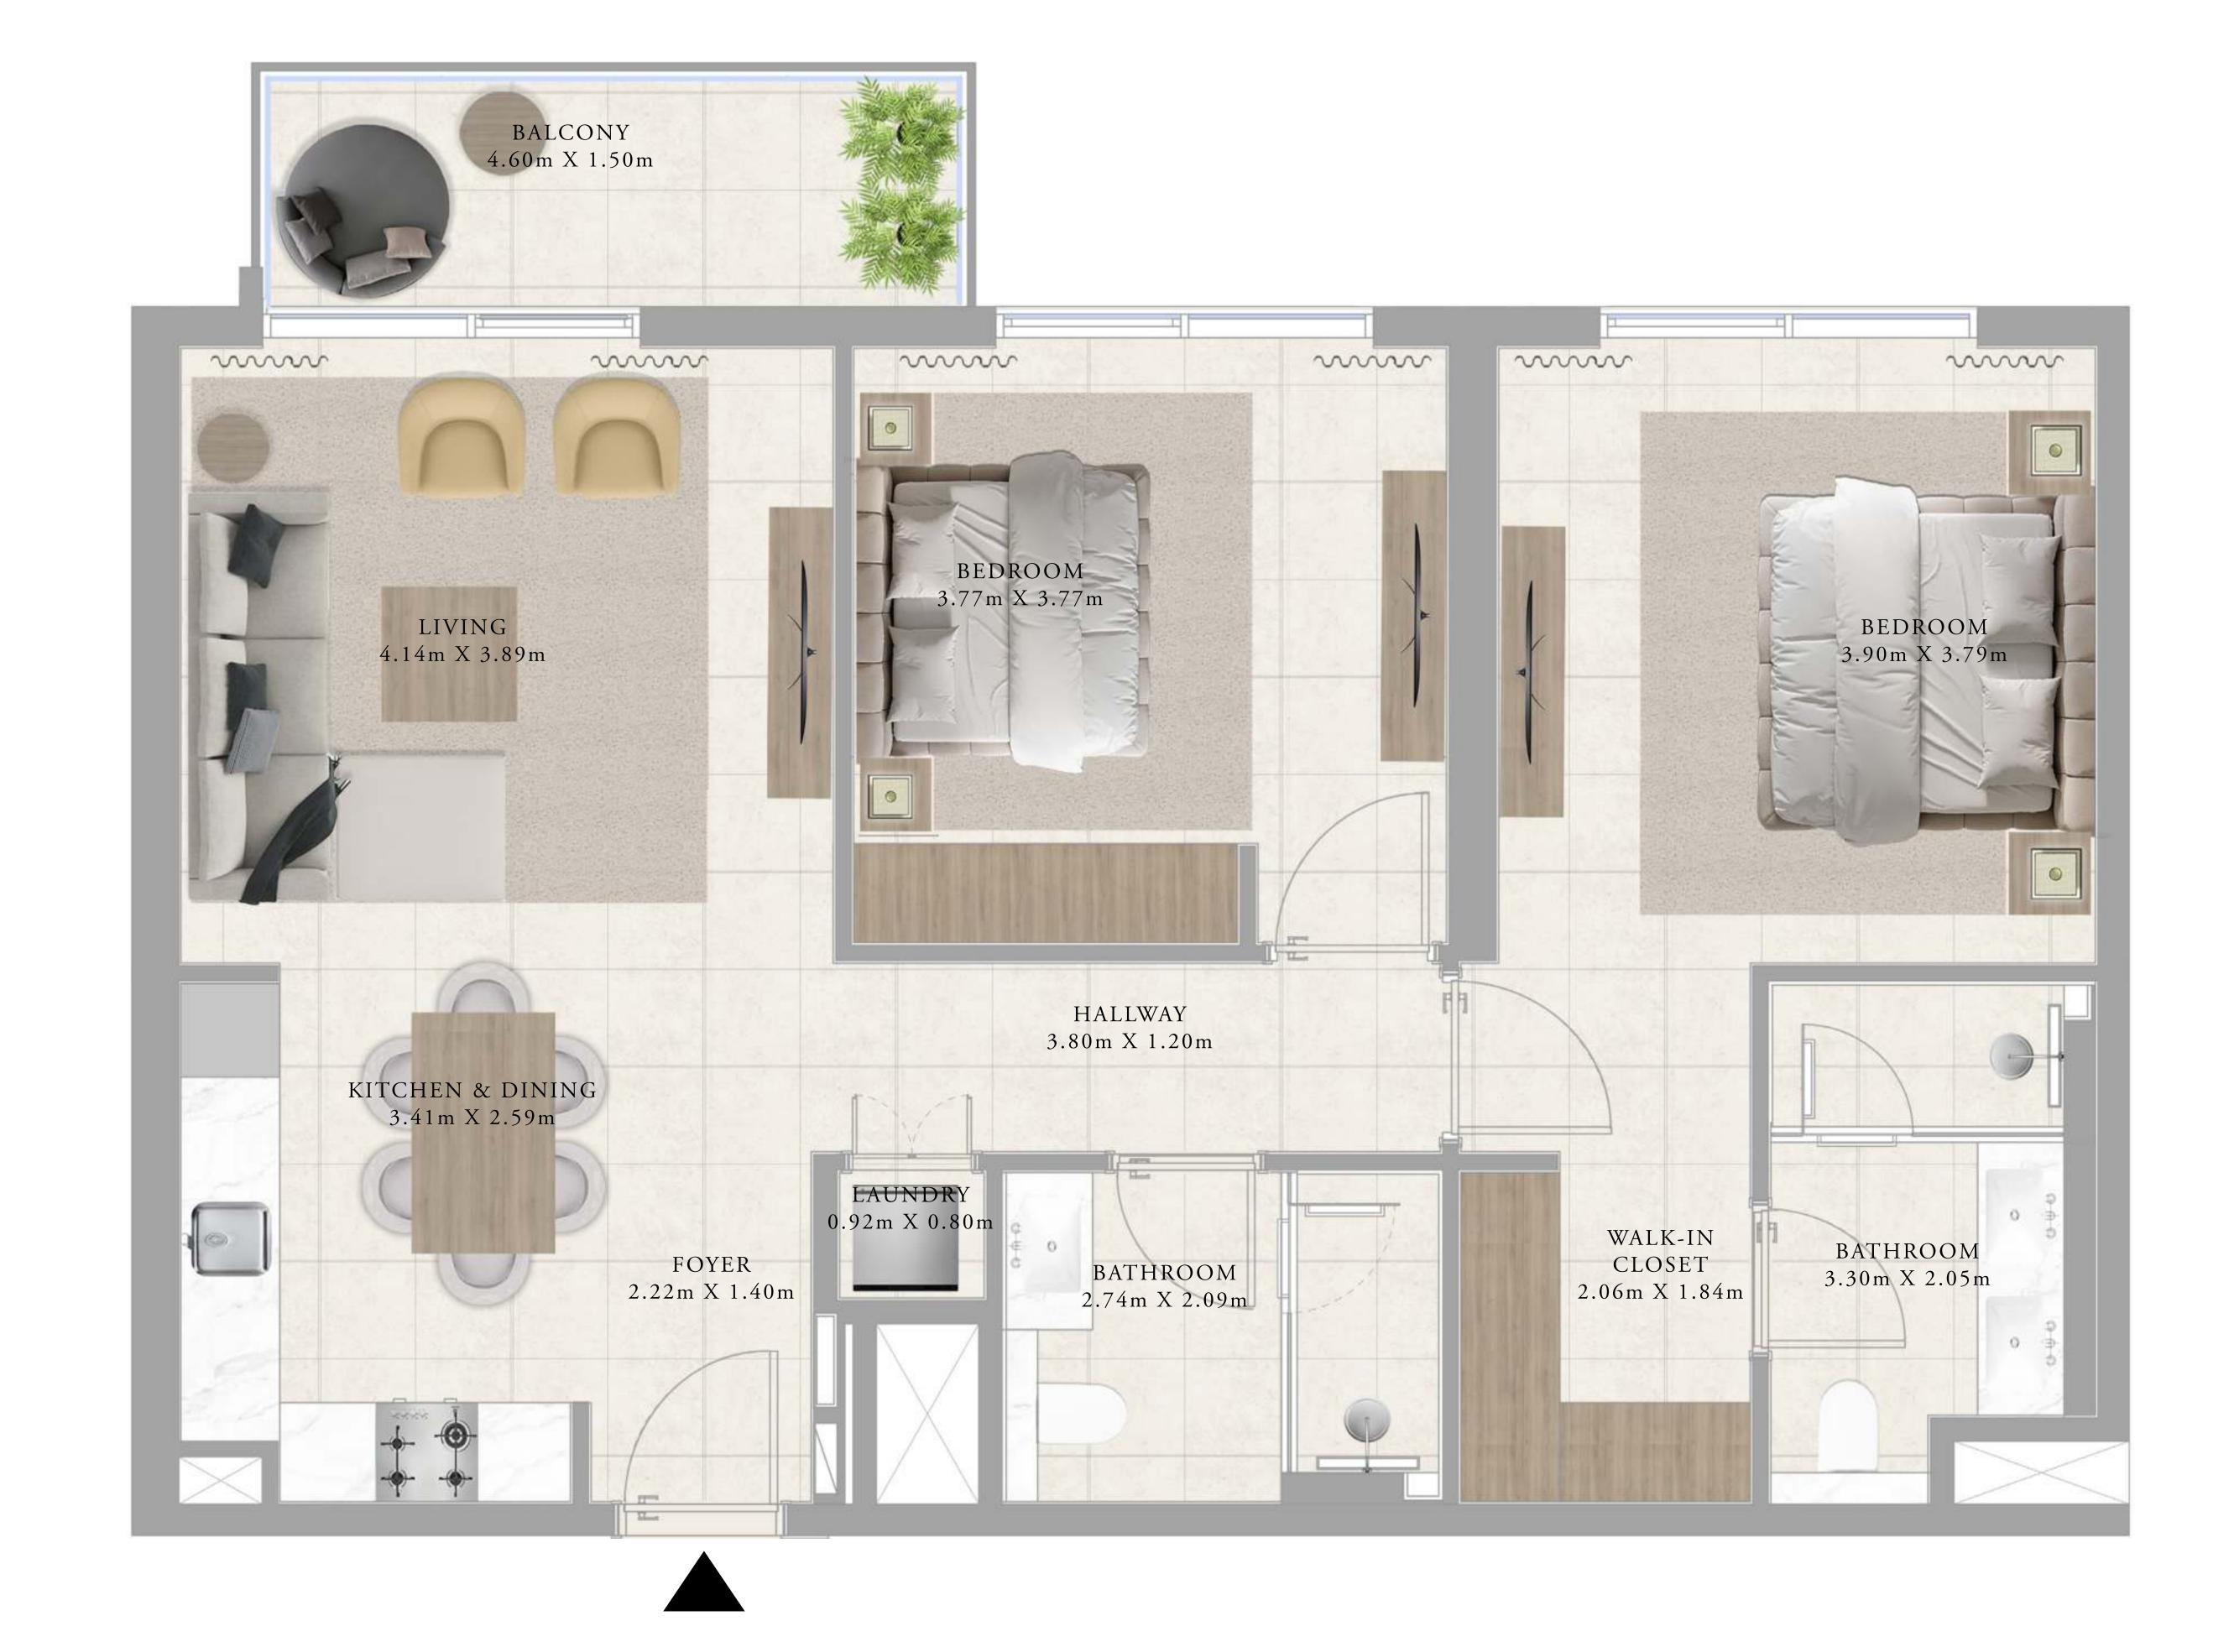

## BUILDING A 2 BEDROOM TYPE 7

UNITS A109

| SUITE AREA   | 1007.18 SQ.FT. | 93.57 SQ.M.  |
|--------------|----------------|--------------|
| BALCONY AREA | 208.60 SQ.FT.  | 19.38 SQ.M.  |
| TOTAL AREA   | 1215.78 SQ.FT. | 112.95 SQ.M. |