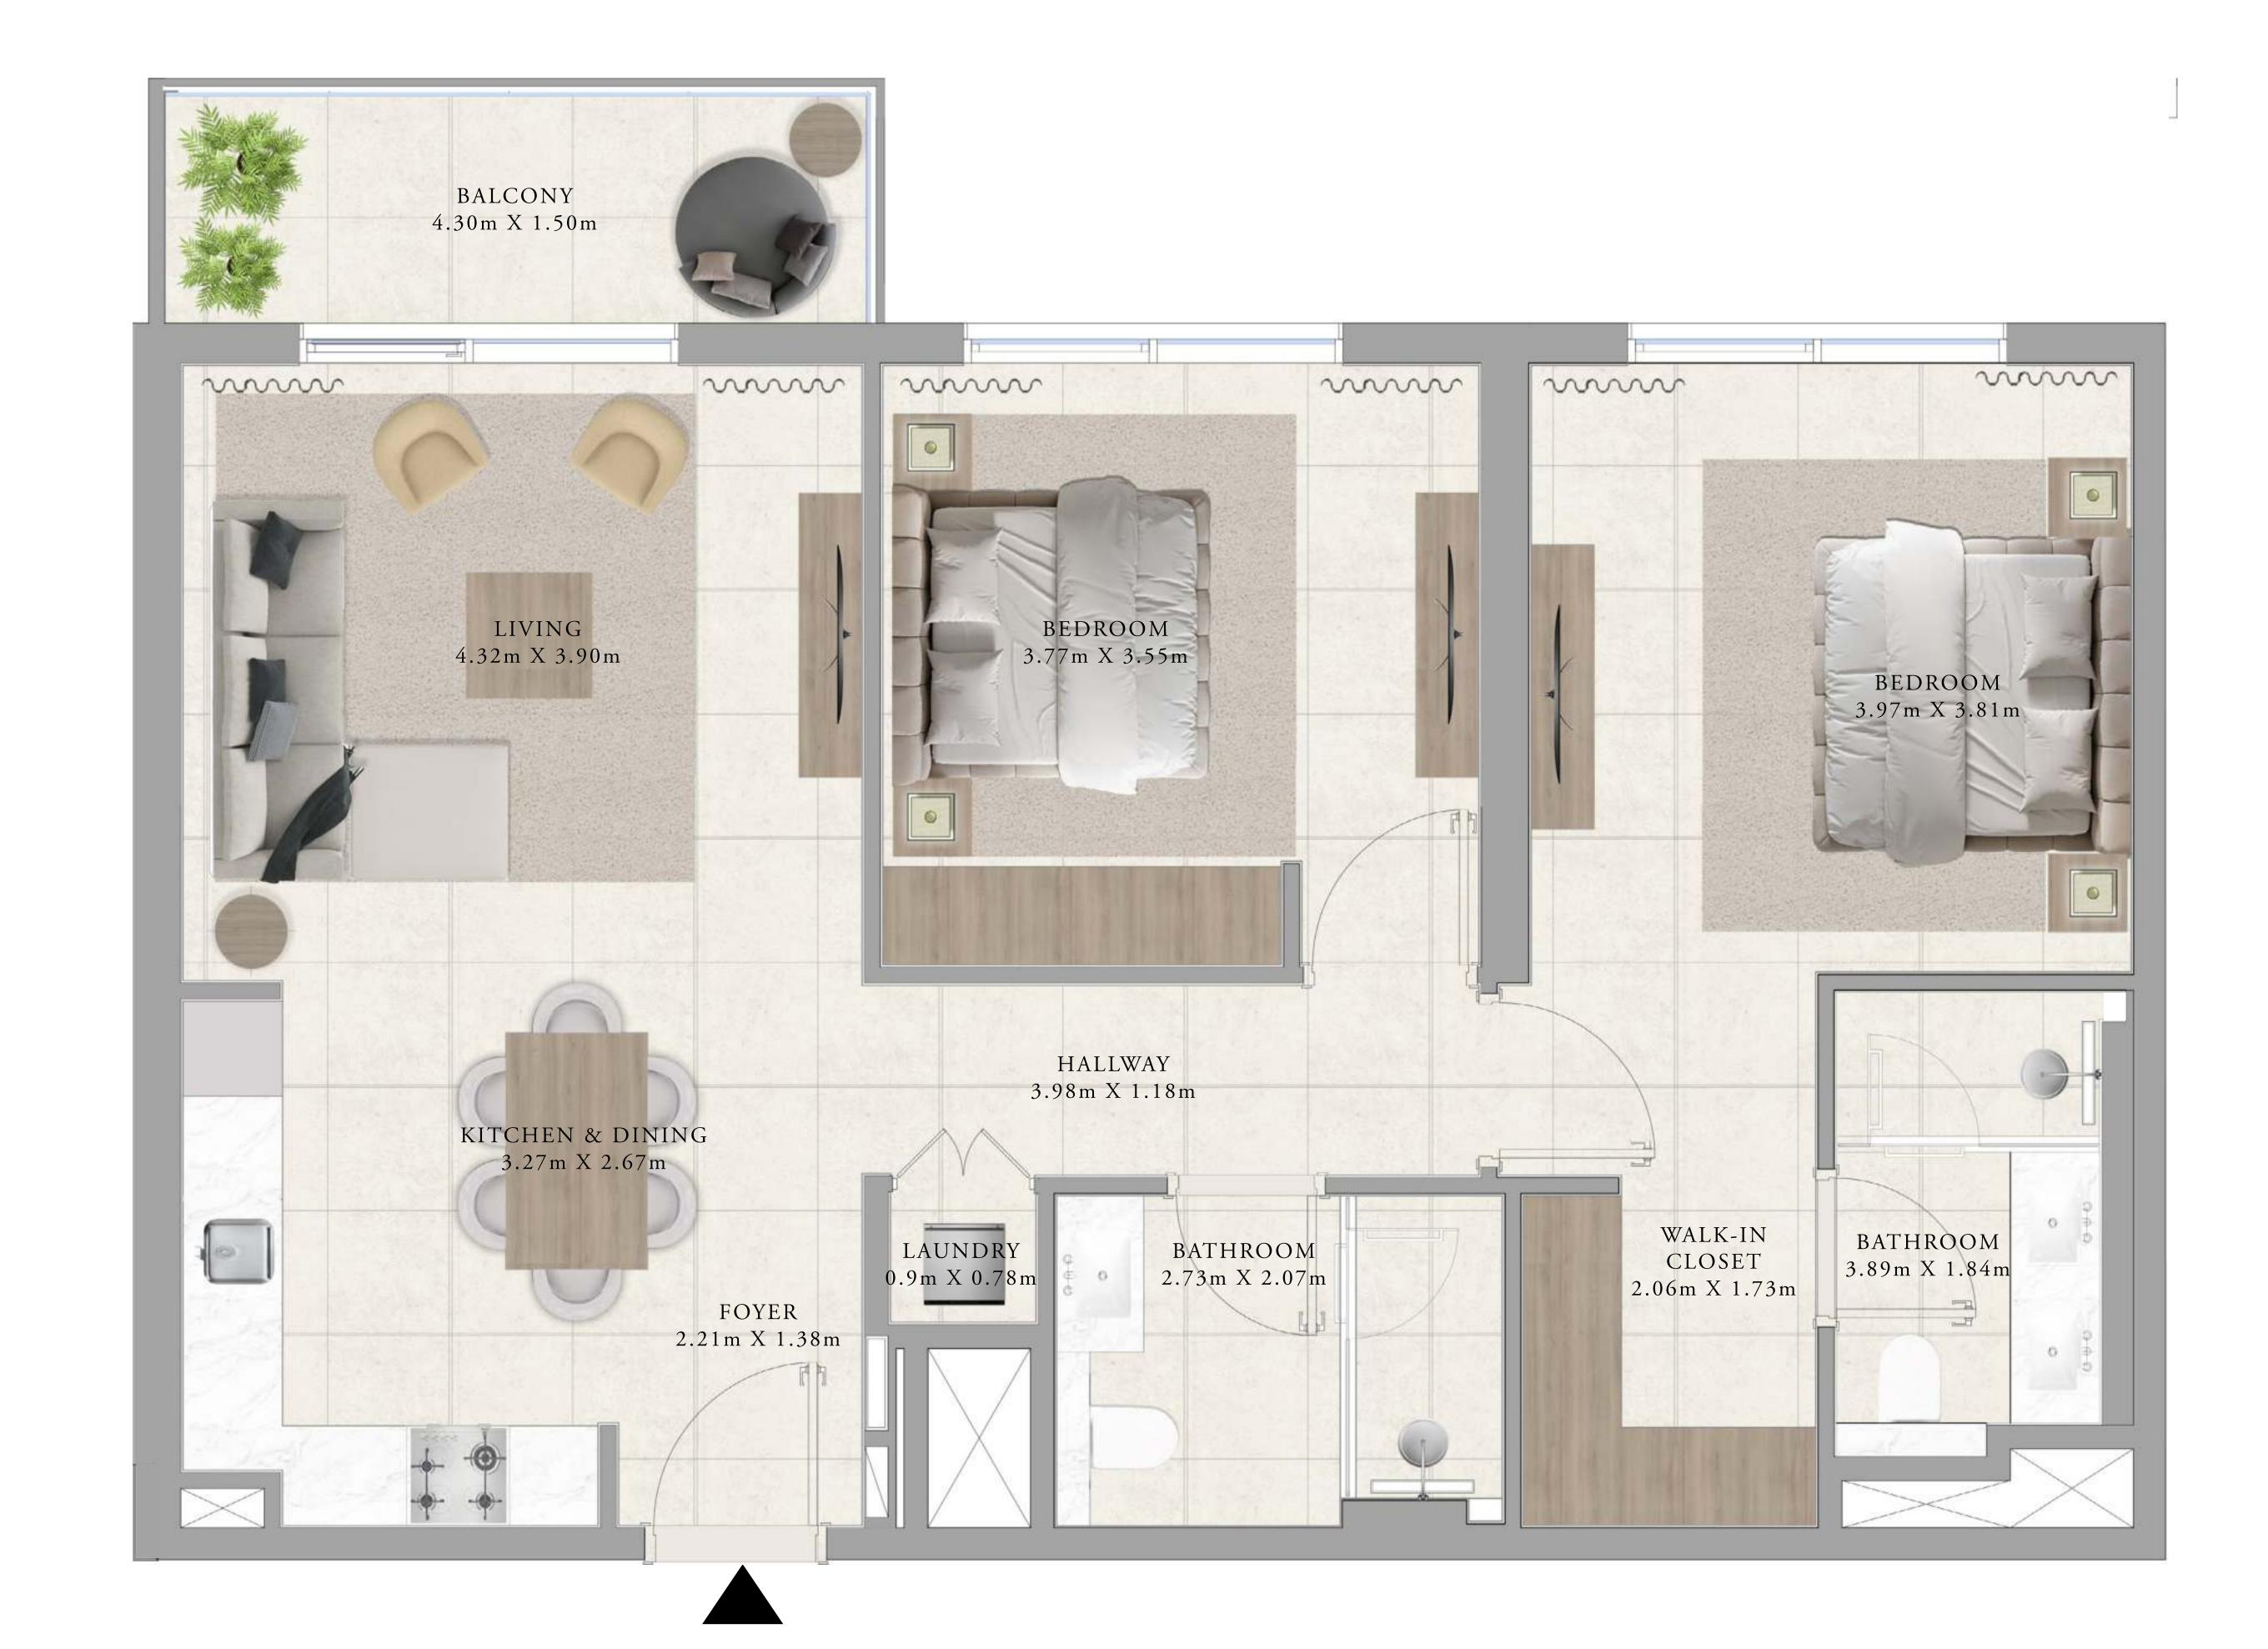

## BUILDING A 2 BEDROOM TYPE 1

UNITS

AP11, A111, A215, A315, A415, A515, A615, A715, A815, A915, A1015, A1115, A1215, A1315, A1414, A1514, A1614

| SUITE AREA   | 1011.38 - 1016.54 SQ.FT. | 93.96 - 94.44 SQ.M.   |
|--------------|--------------------------|-----------------------|
| BALCONY AREA | 137.46 SQ.FT.            | 12.77 SQ.M.           |
| TOTAL AREA   | 1148.84 - 1154.00 SQ.FT. | 106.73 - 107.21 SQ.M. |