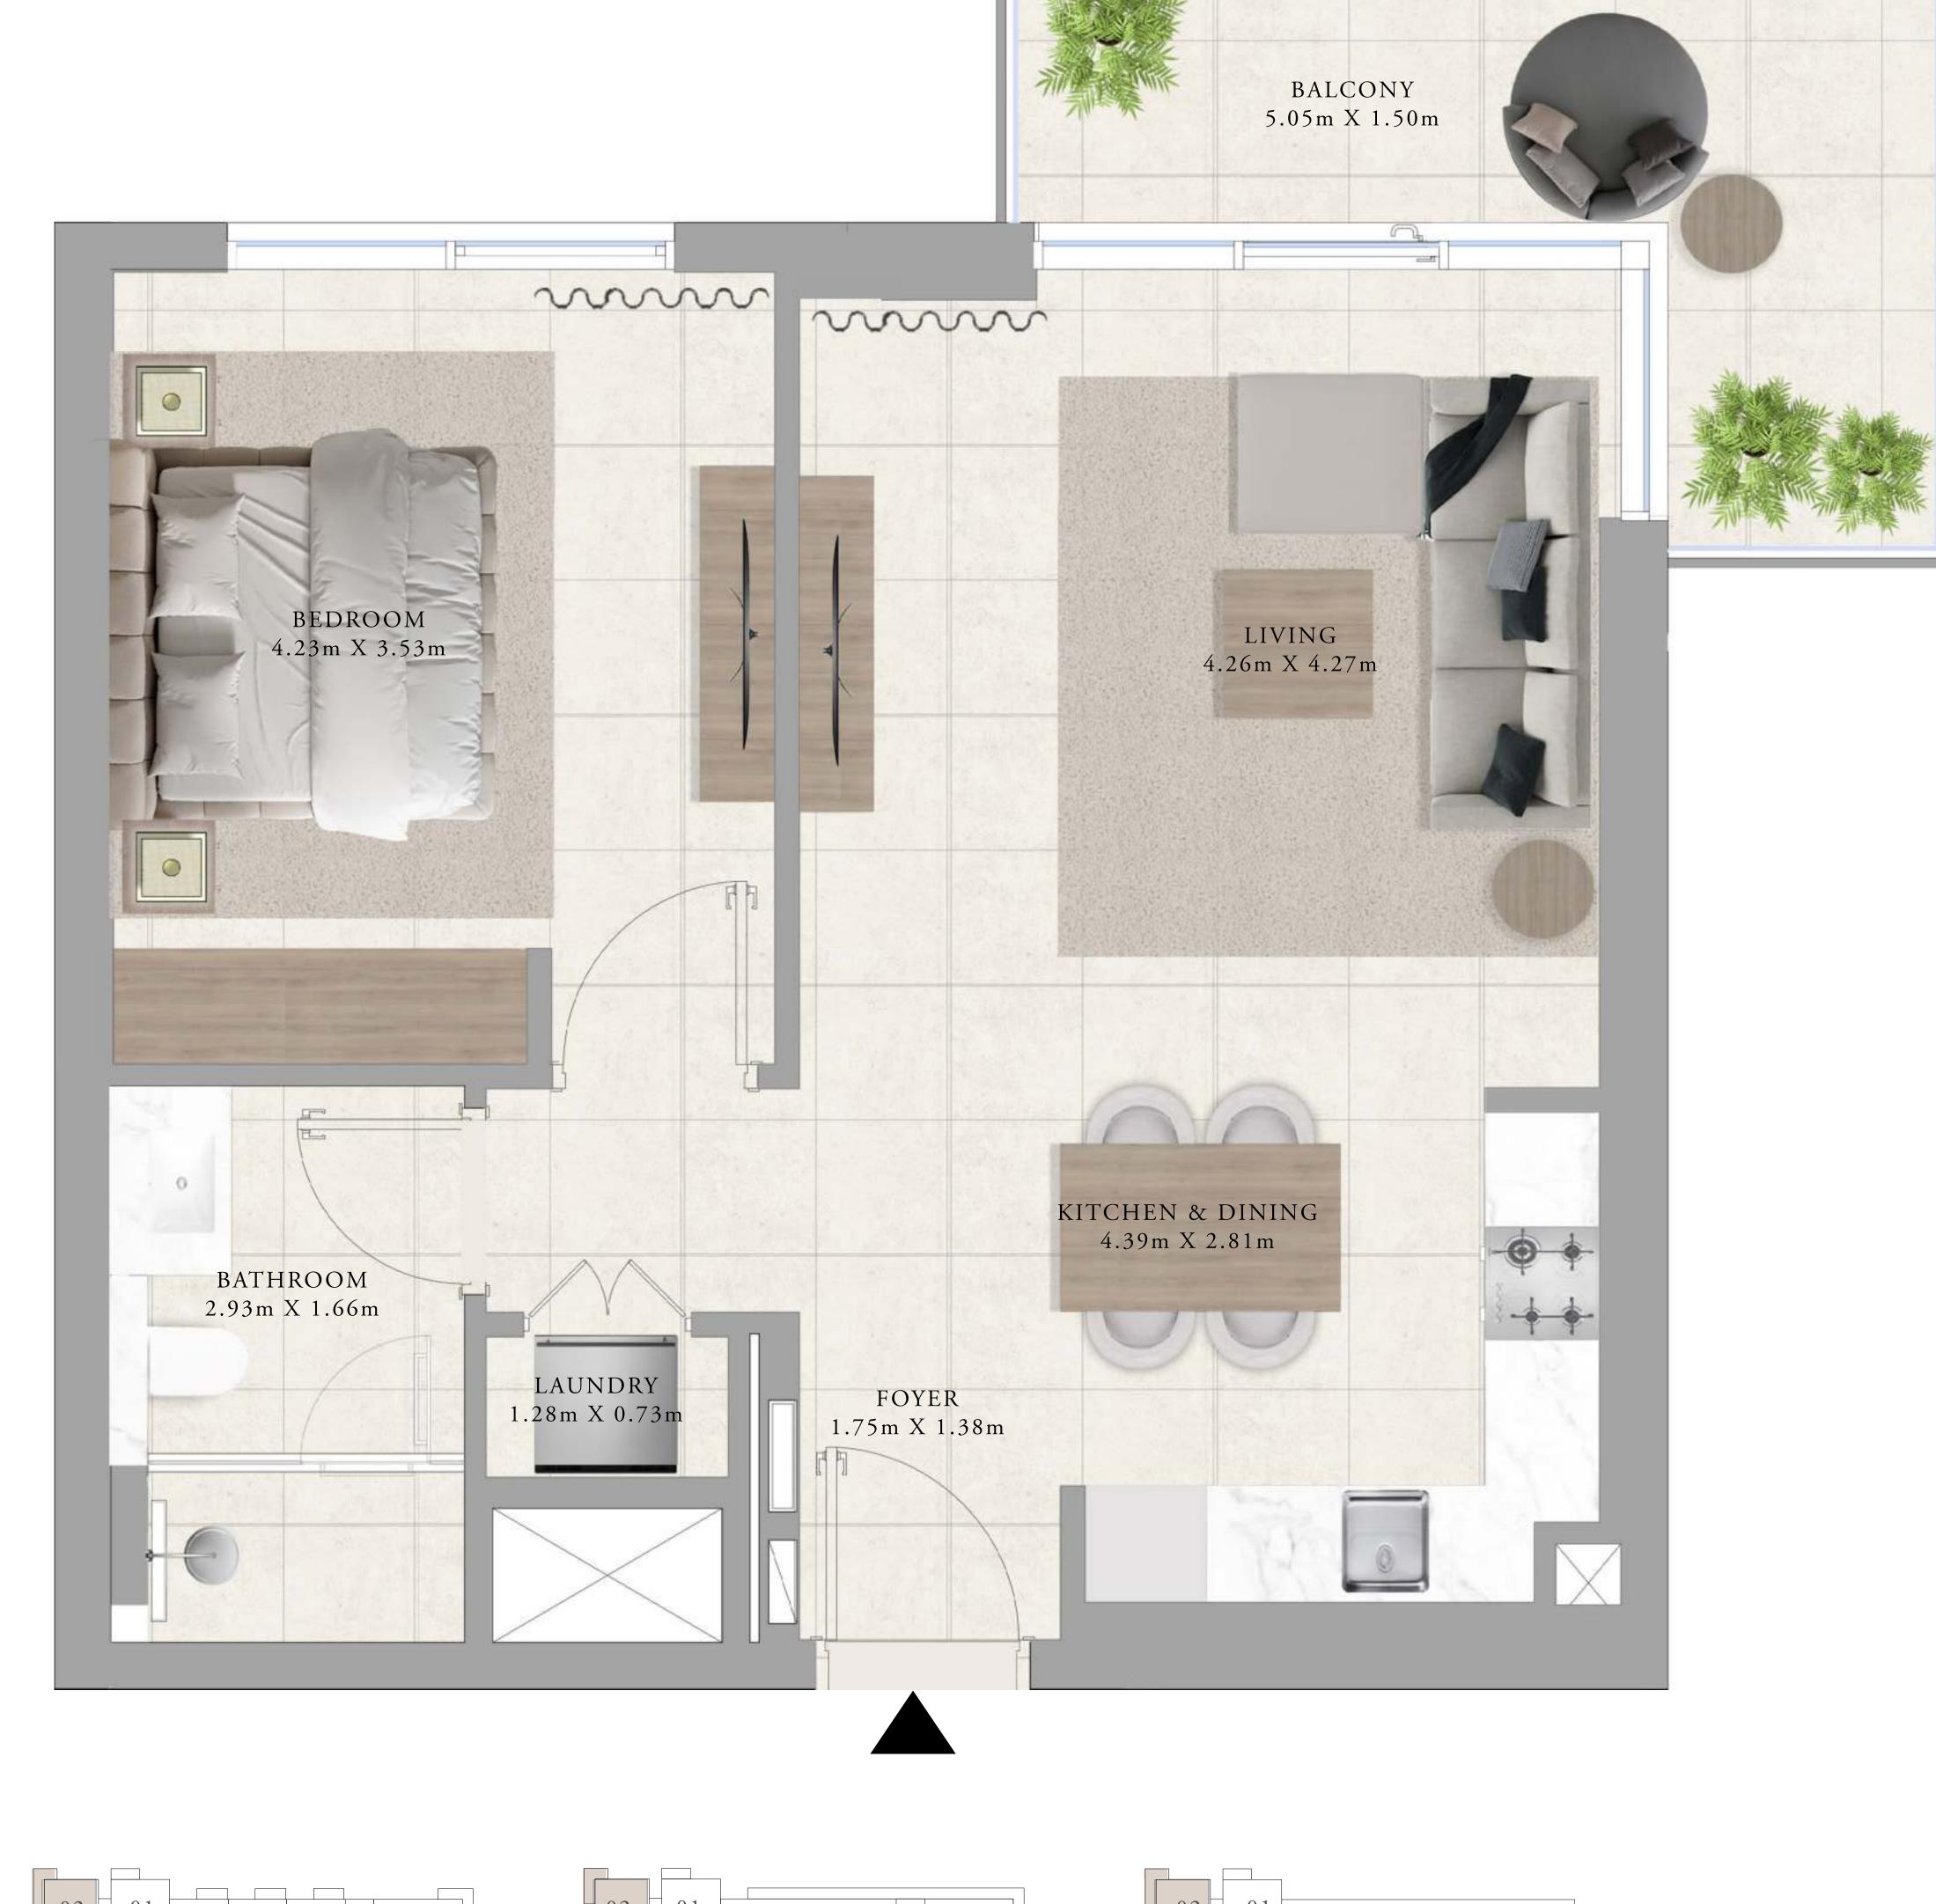

| SUITE AREA   | 672.96 TO 677.05 SQ.FT. | 62.52 TO 62.90 SQ.M. |
|--------------|-------------------------|----------------------|
| BALCONY AREA | 71.36 SQ.FT.            | 6.63 SQ.M.           |
| TOTAL AREA   | 744.32 TO 748.41 SQ.FT. | 69.15 TO 69.53 SQ.M. |