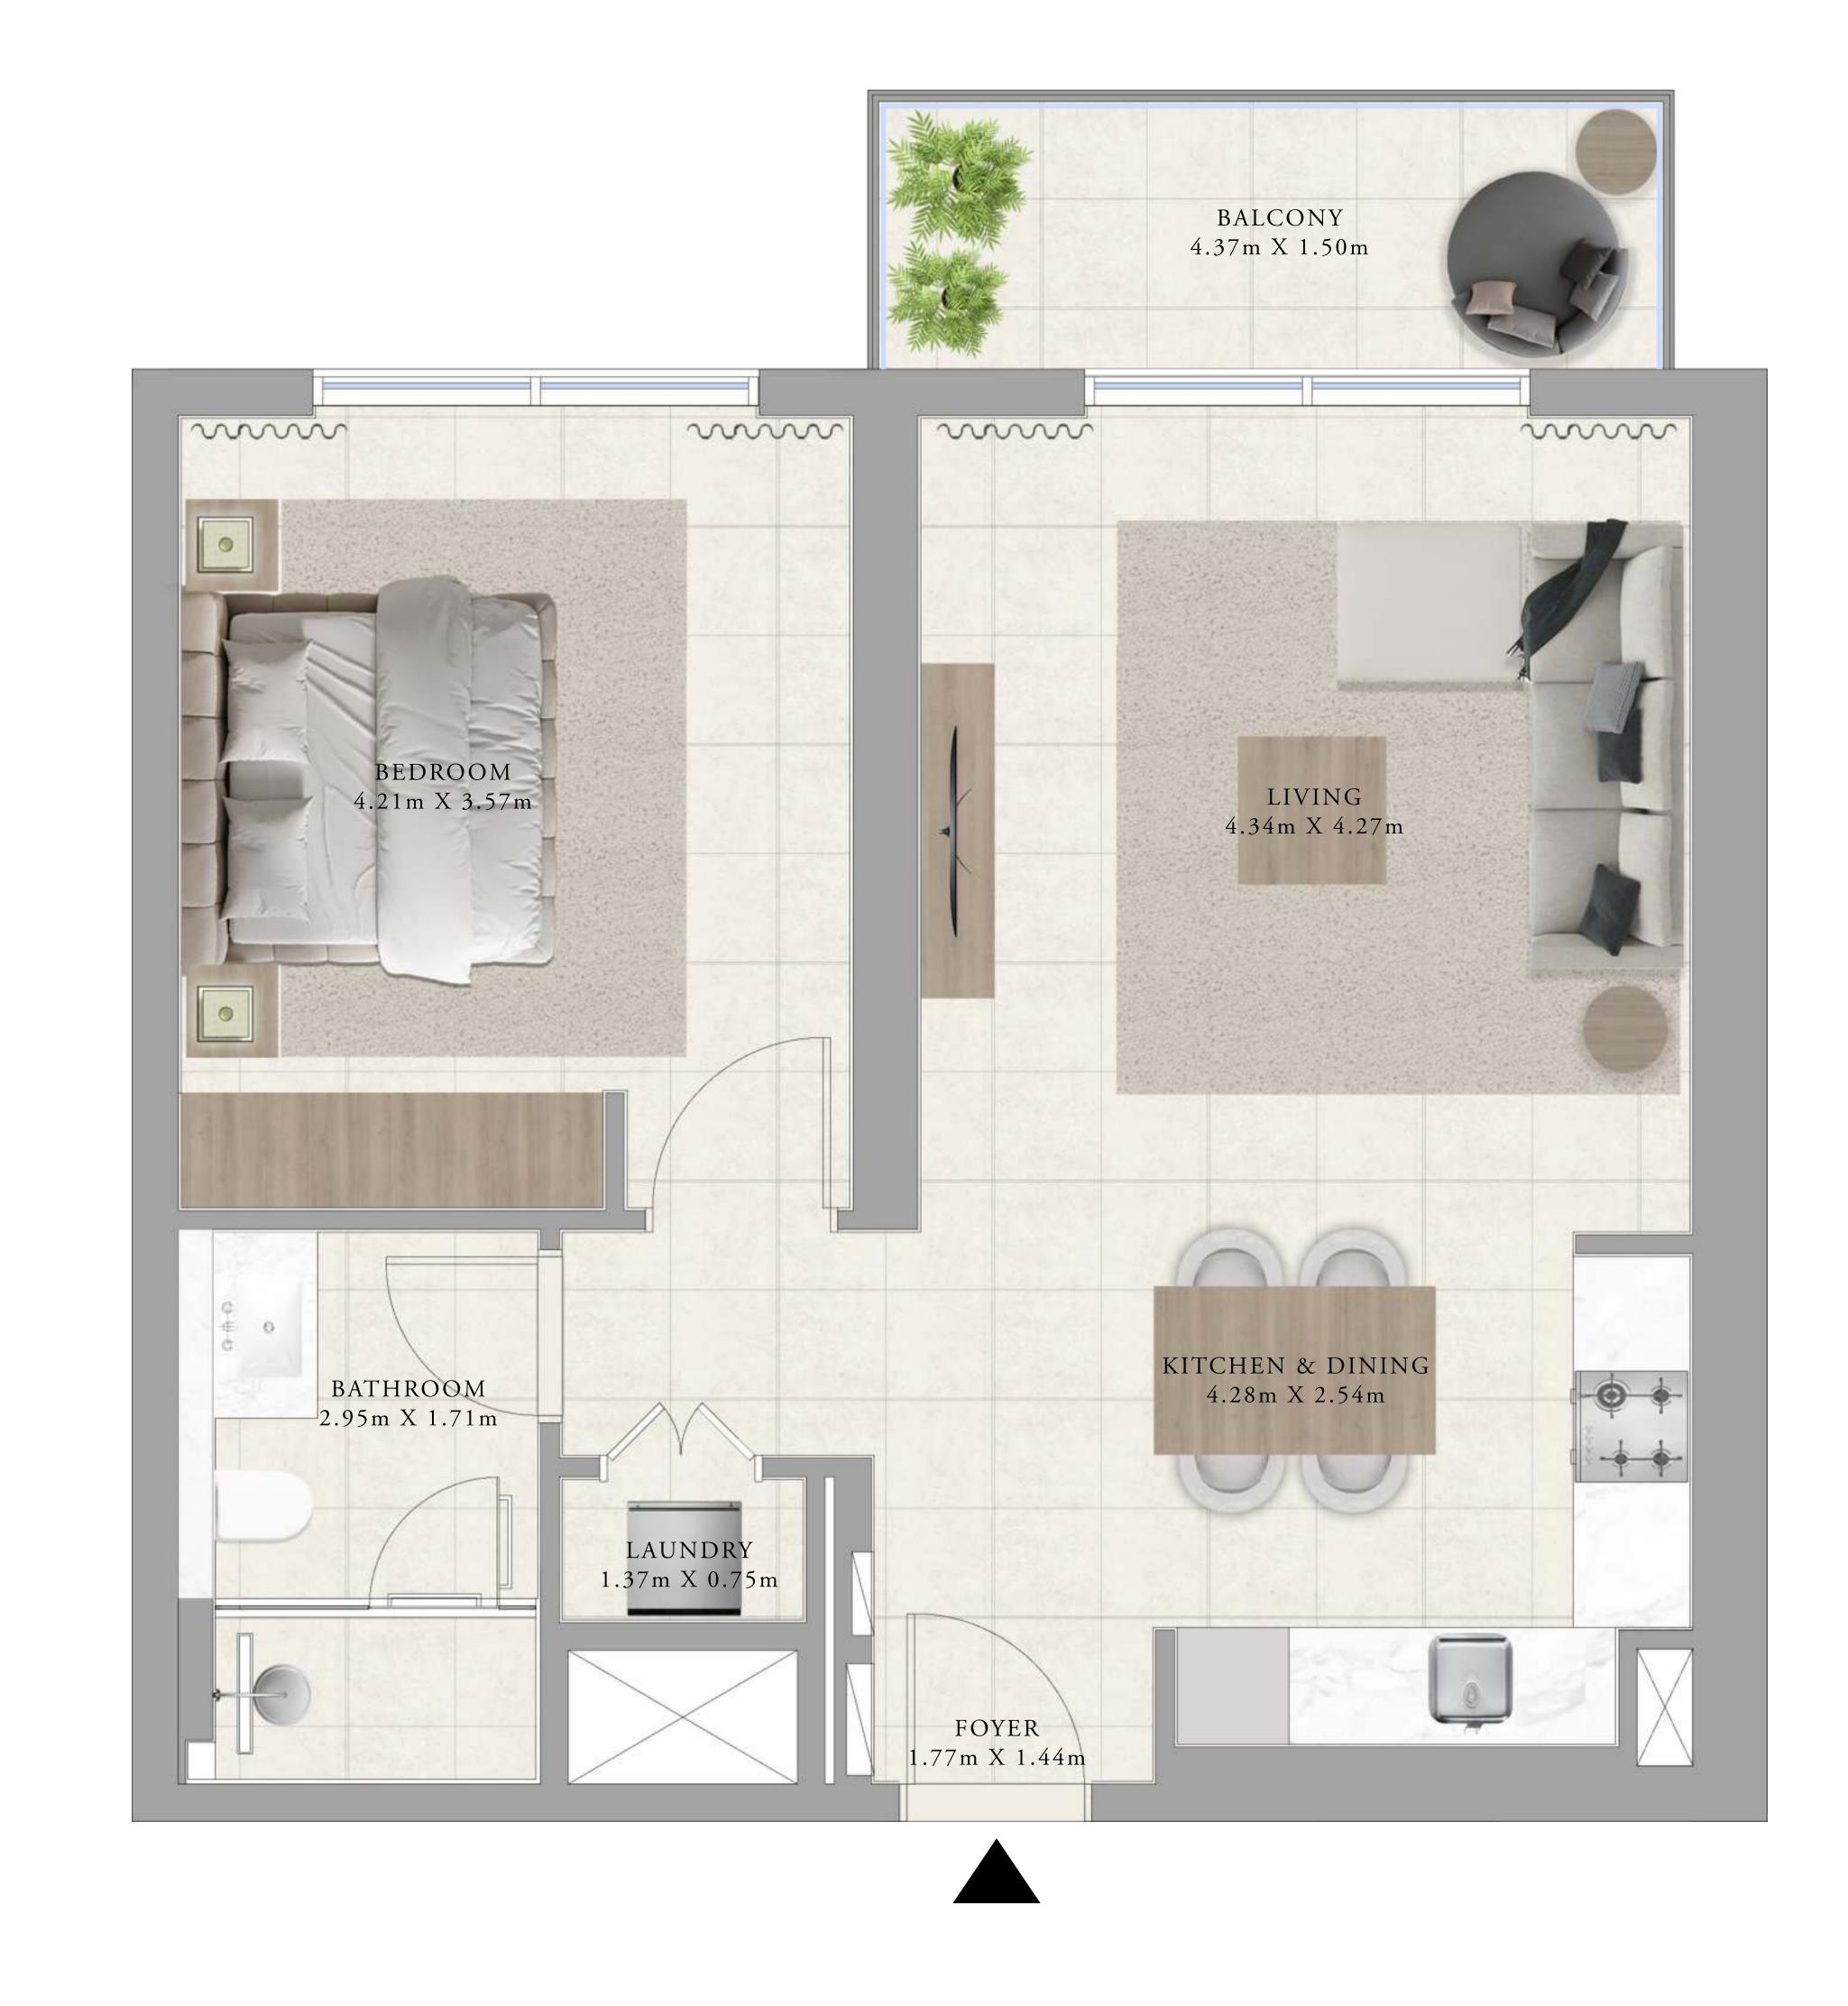

## BUILDING B 1 BEDROOM TYPE 2

UNITS B103

| SUITE AREA   | 668.87 SQ.FT. | 62.14 SQ.M. |
|--------------|---------------|-------------|
| BALCONY AREA | 139.50 SQ.FT. | 12.96 SQ.M. |
| TOTAL AREA   | 808.37 SQ.FT. | 75.10 SQ.M. |