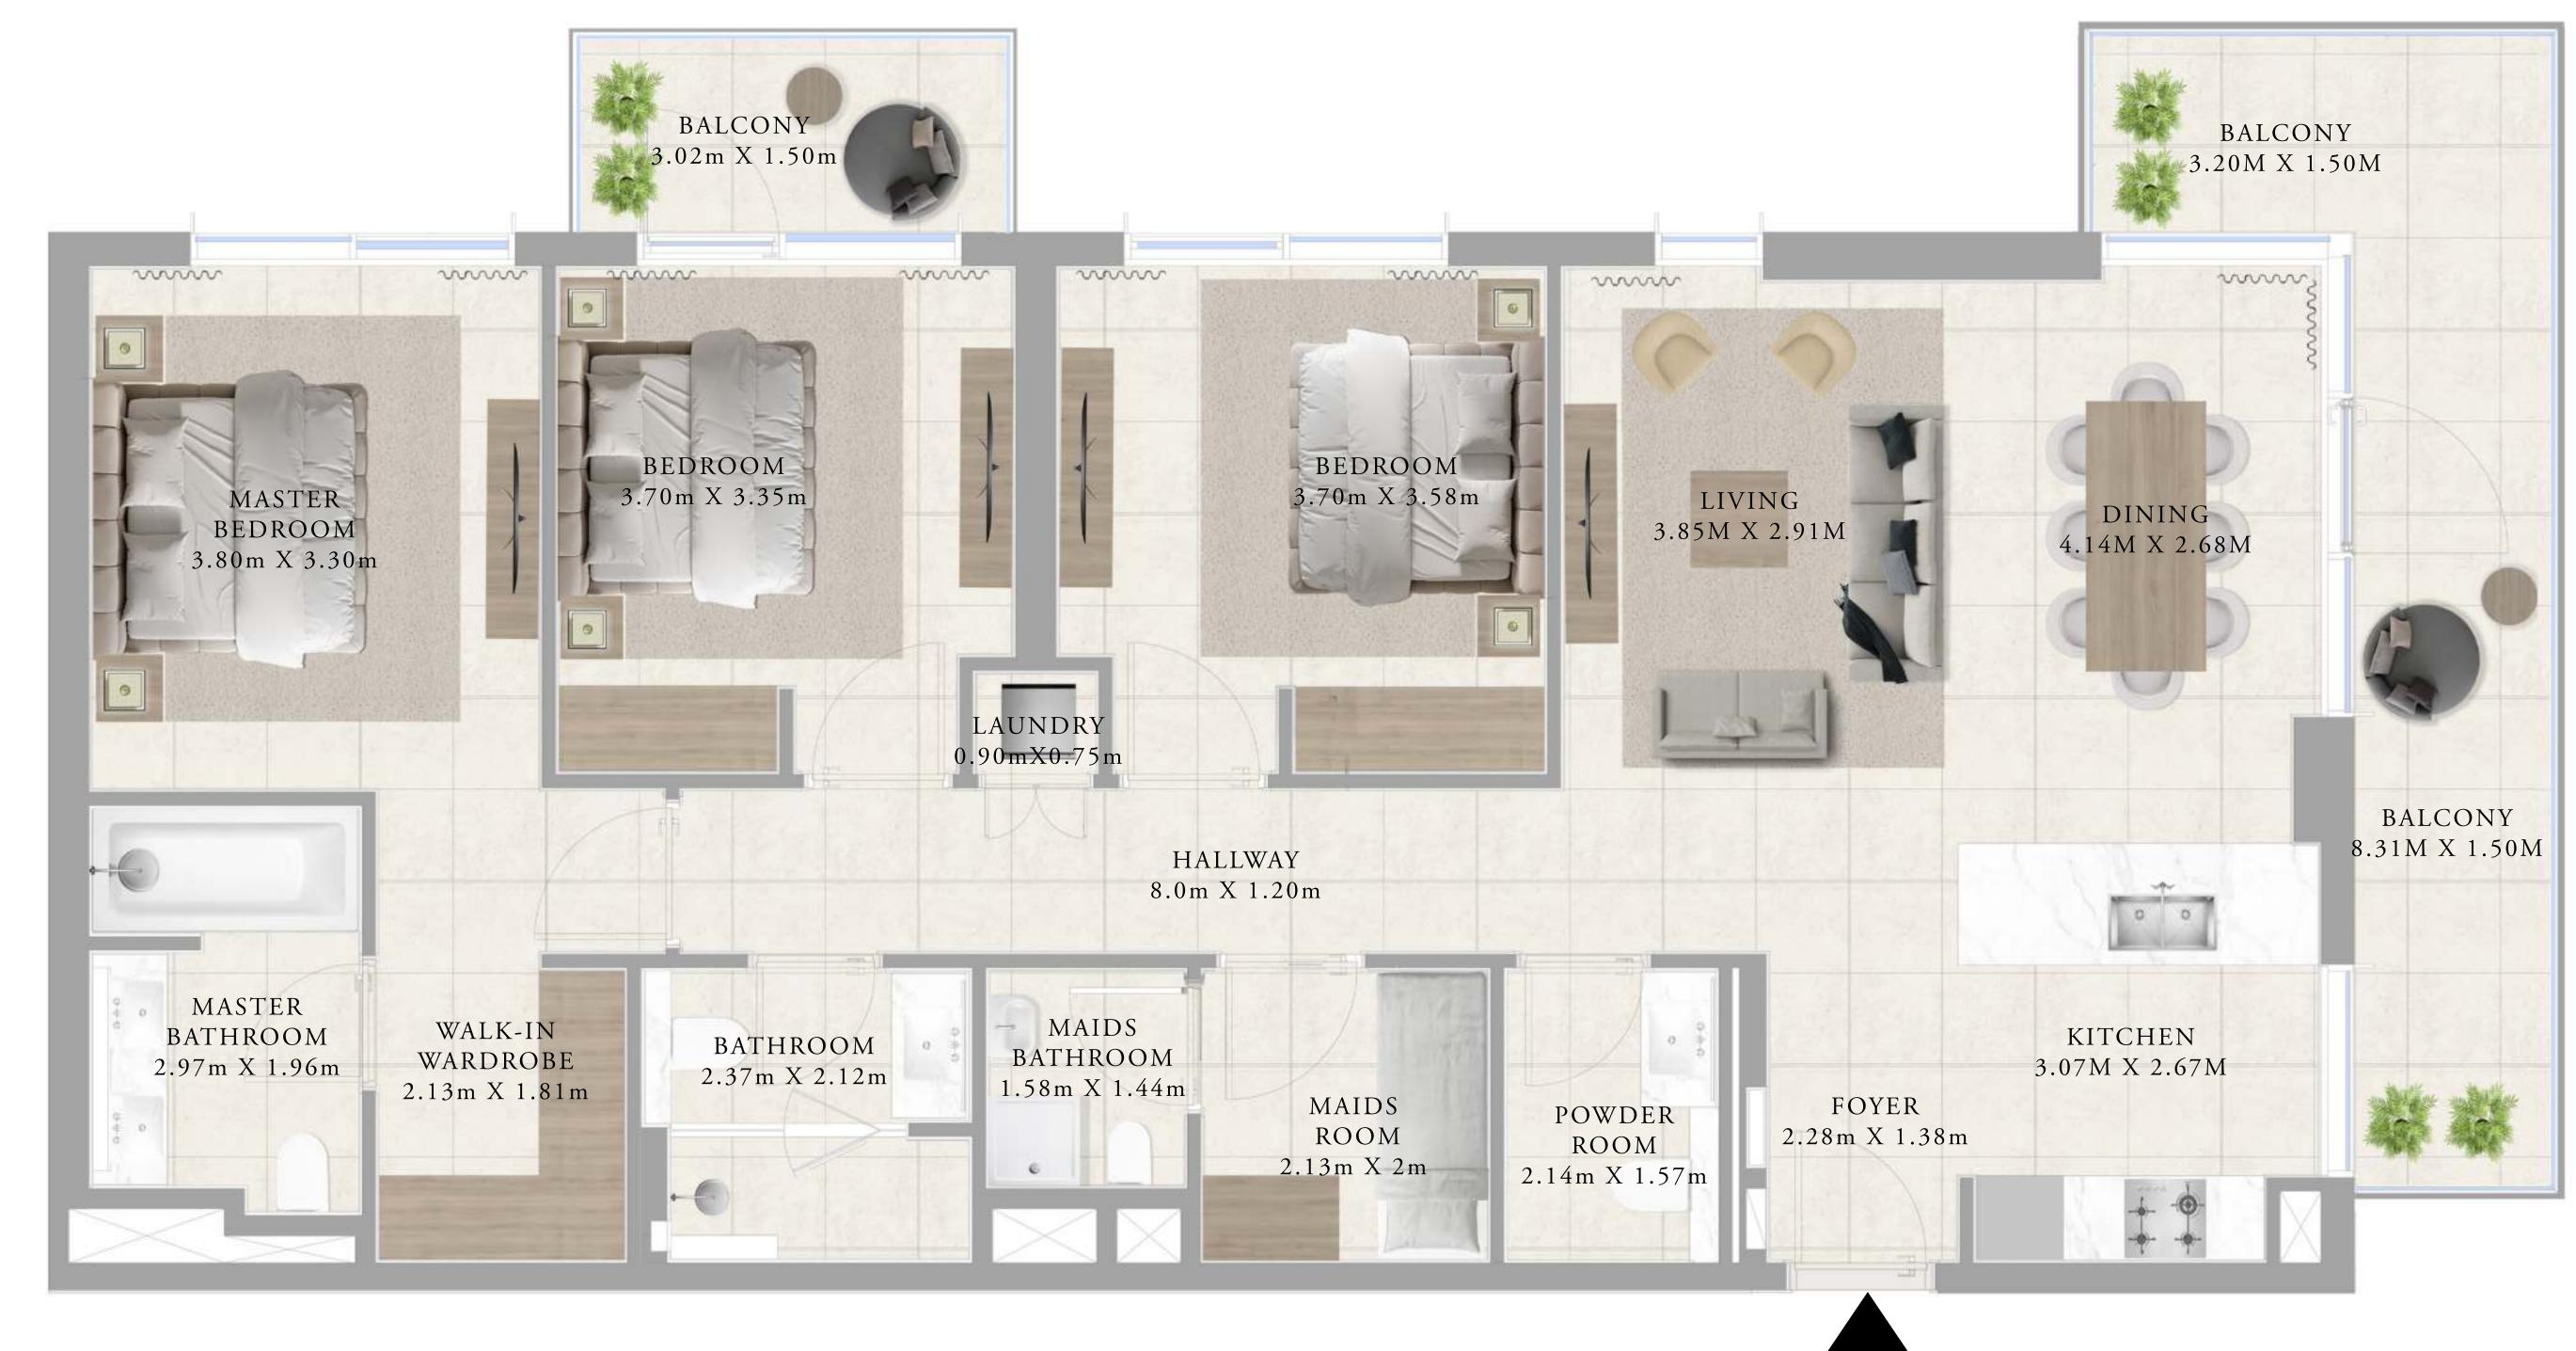

## BUILDING A 3 BEDROOM TYPE 1

UNITS

A214, A314, A414, A514, A614, A714, A814, A914, A1014, A1114, A1214, A1314, A1413, A1513, A1613

| SUITE AREA   | 1355.28 SQ.FT. | 125.91 SQ.M. |
|--------------|----------------|--------------|
| BALCONY AREA | 200.10 SQ.FT.  | 18.59 SQ.M.  |
| TOTAL AREA   | 1555.38 SQ.FT. | 144.50 SQ.M. |