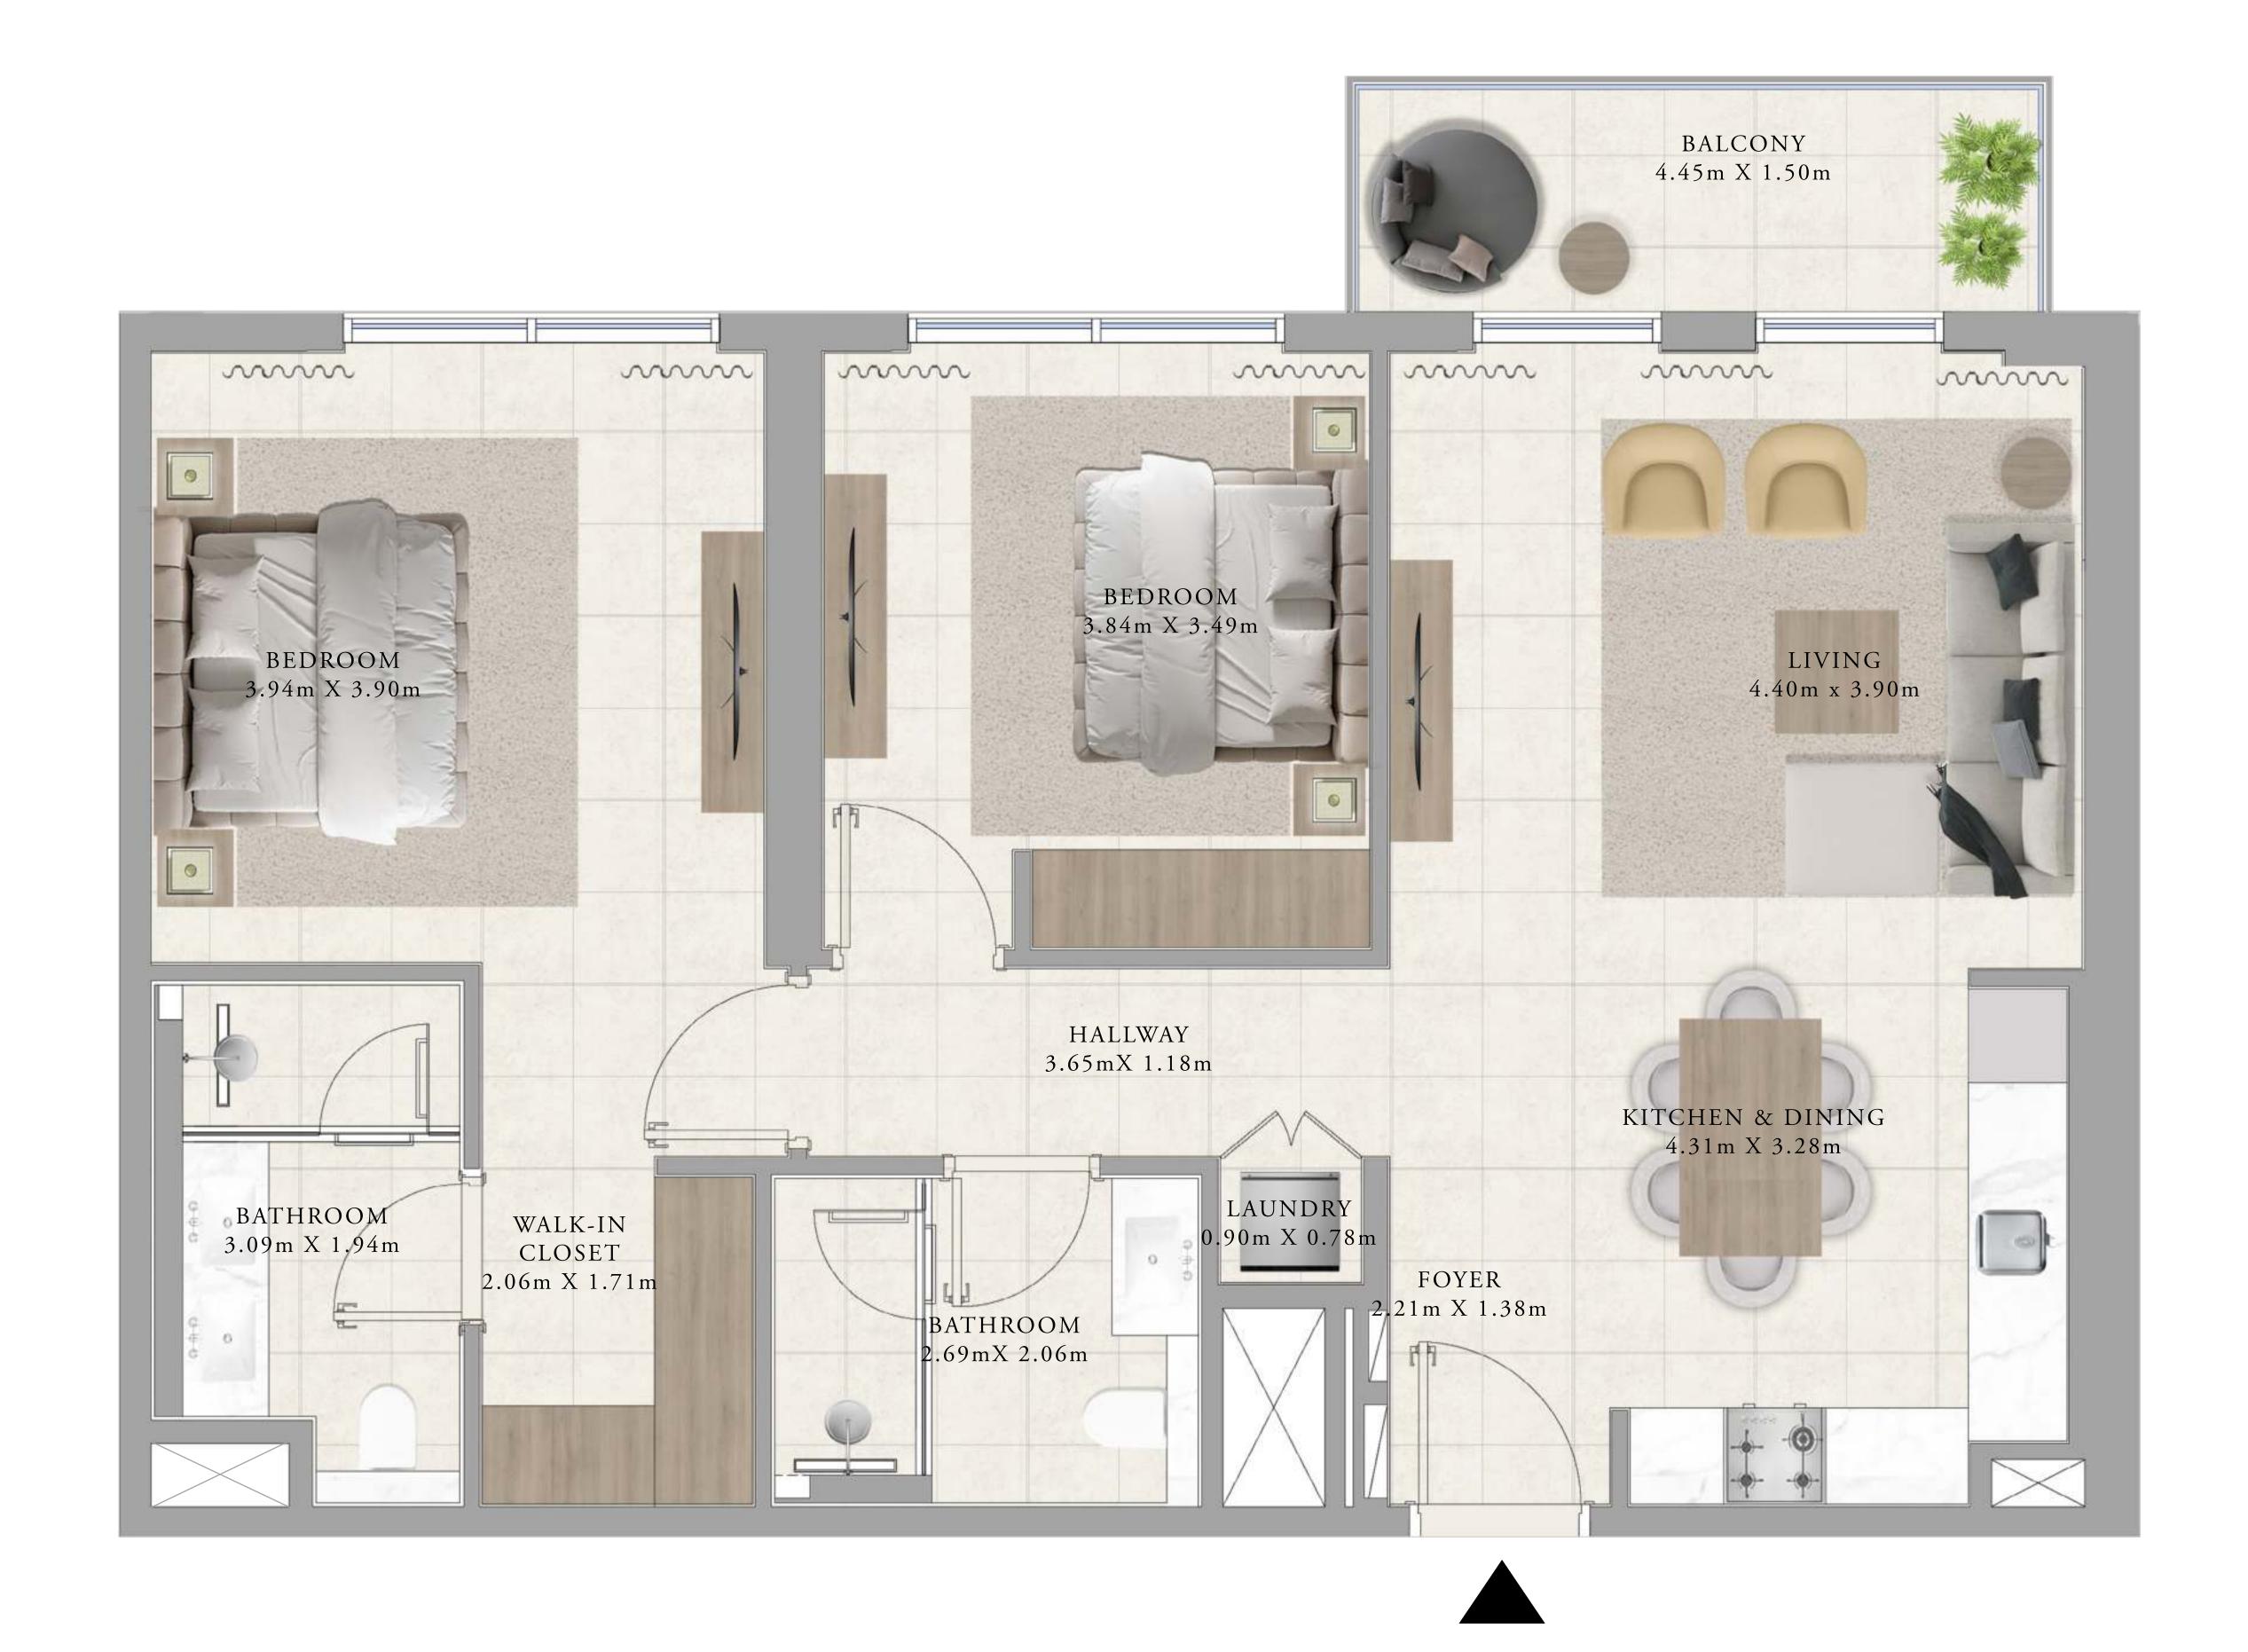

## BUILDING A 2 BEDROOM TYPE 2

#### UNITS

AP07, A107, A207, A307, A407, A507, A607, A707, A807, A907, A1007, A1107, A1207, A1307, A1407, A1507, A1607, A1707, A1807, A1907

| SUITE AREA   | 1011.27 - 1016.44 SQ.FT. | 93.95 - 94.43 SQ.M.   |
|--------------|--------------------------|-----------------------|
| BALCONY AREA | 159.95 SQ.FT.            | 14.86 SQ.M.           |
| TOTAL AREA   | 1171.22 - 1176.39 SQ.FT. | 108.81 - 109.29 SQ.M. |

#### RESIDENCE

DUBAI HILLS ESTATE