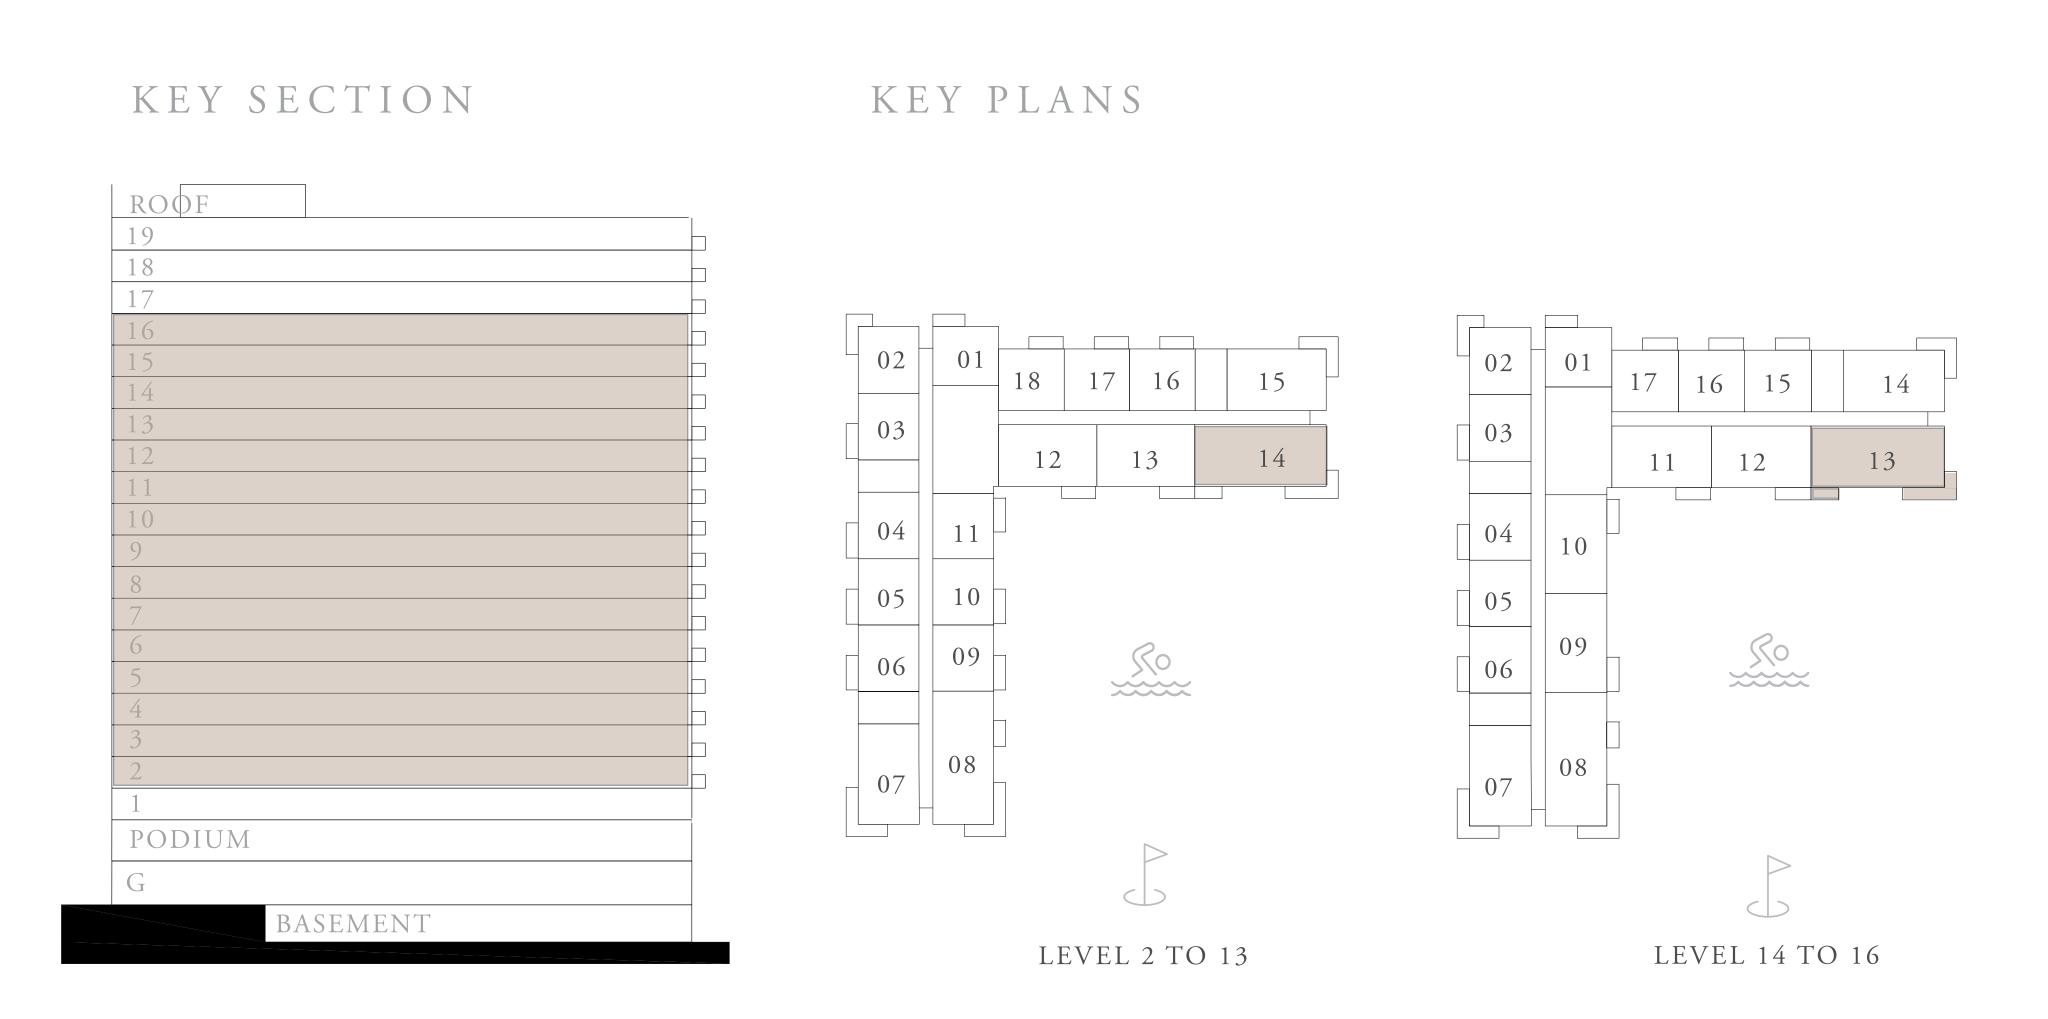

## ROOF 19 18 17 16 15 14 13 12 11 10 9 8 7 6 5 4 3 2 1 PODIUM G BASEMENT KEY PLANS KEY PLANS KEY PLANS KEY PLANS KEY PLANS KEY PLANS LEVEL 2 TO 13

DUBAI HILLS ESTATE