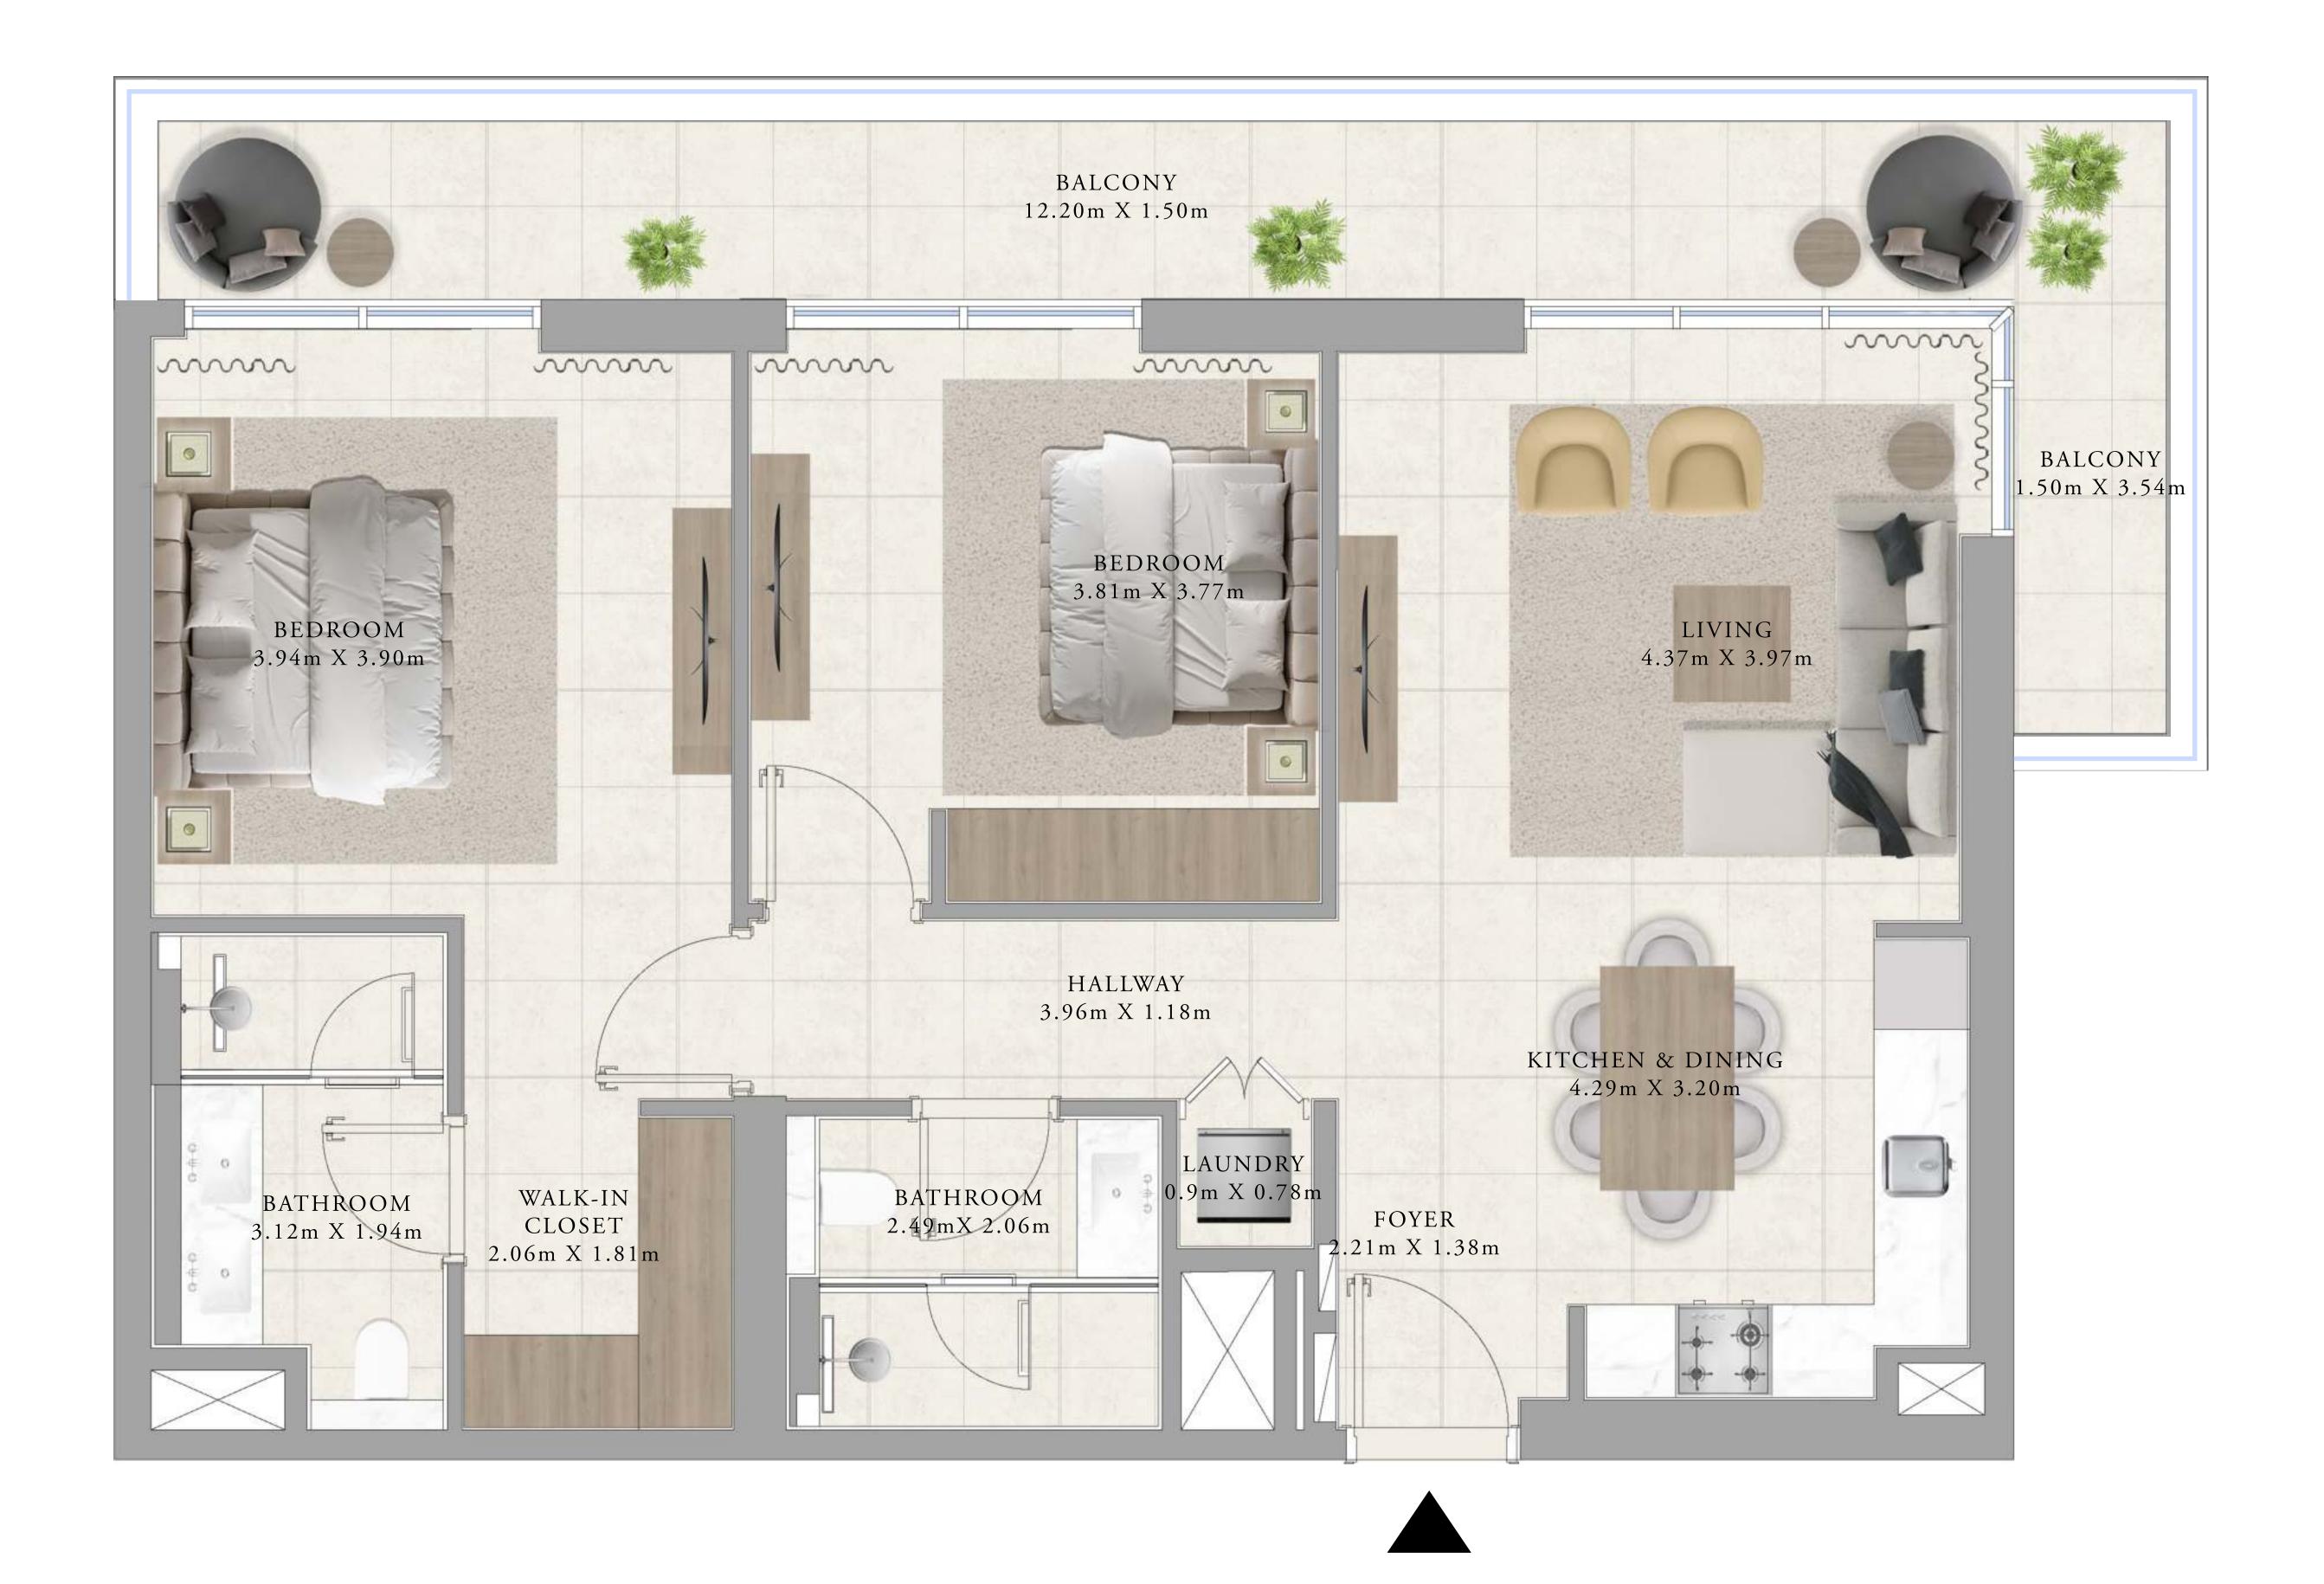

## BUILDING A 3 BEDROOM TYPE 1

UNITS

A214, A314, A414, A514, A614, A714, A814, A914, A1014, A1114, A1214, A1314, A1413, A1513, A1613

| SUITE AREA   | 1355.28 SQ.FT. | 125.91 SQ.M. |
|--------------|----------------|--------------|
| BALCONY AREA | 200.10 SQ.FT.  | 18.59 SQ.M.  |
| TOTAL AREA   | 1555.38 SQ.FT. | 144.50 SQ.M. |