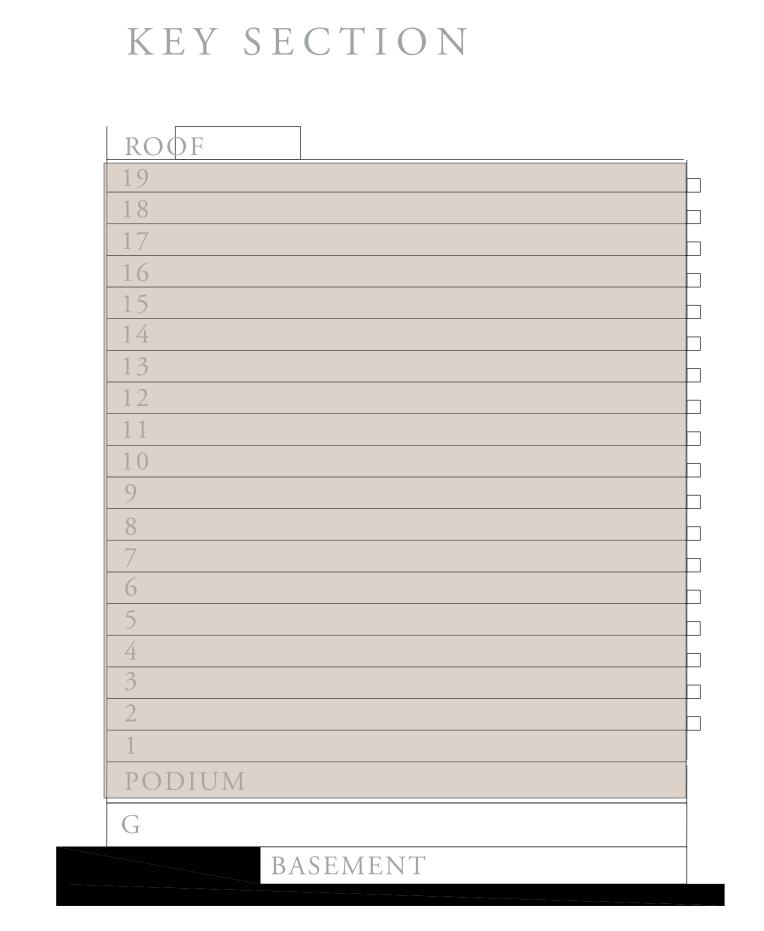

## ROOF 19 18 17 16 15 14 13 12 11 10 9 8 7 6 5 4 3 2 1 PODIUM G BASEMENT KEY PLANS KEY PLANS KEY PLANS KEY PLANS KEY PLANS KEY PLANS LEVEL 2 TO 13

DUBAI HILLS ESTATE