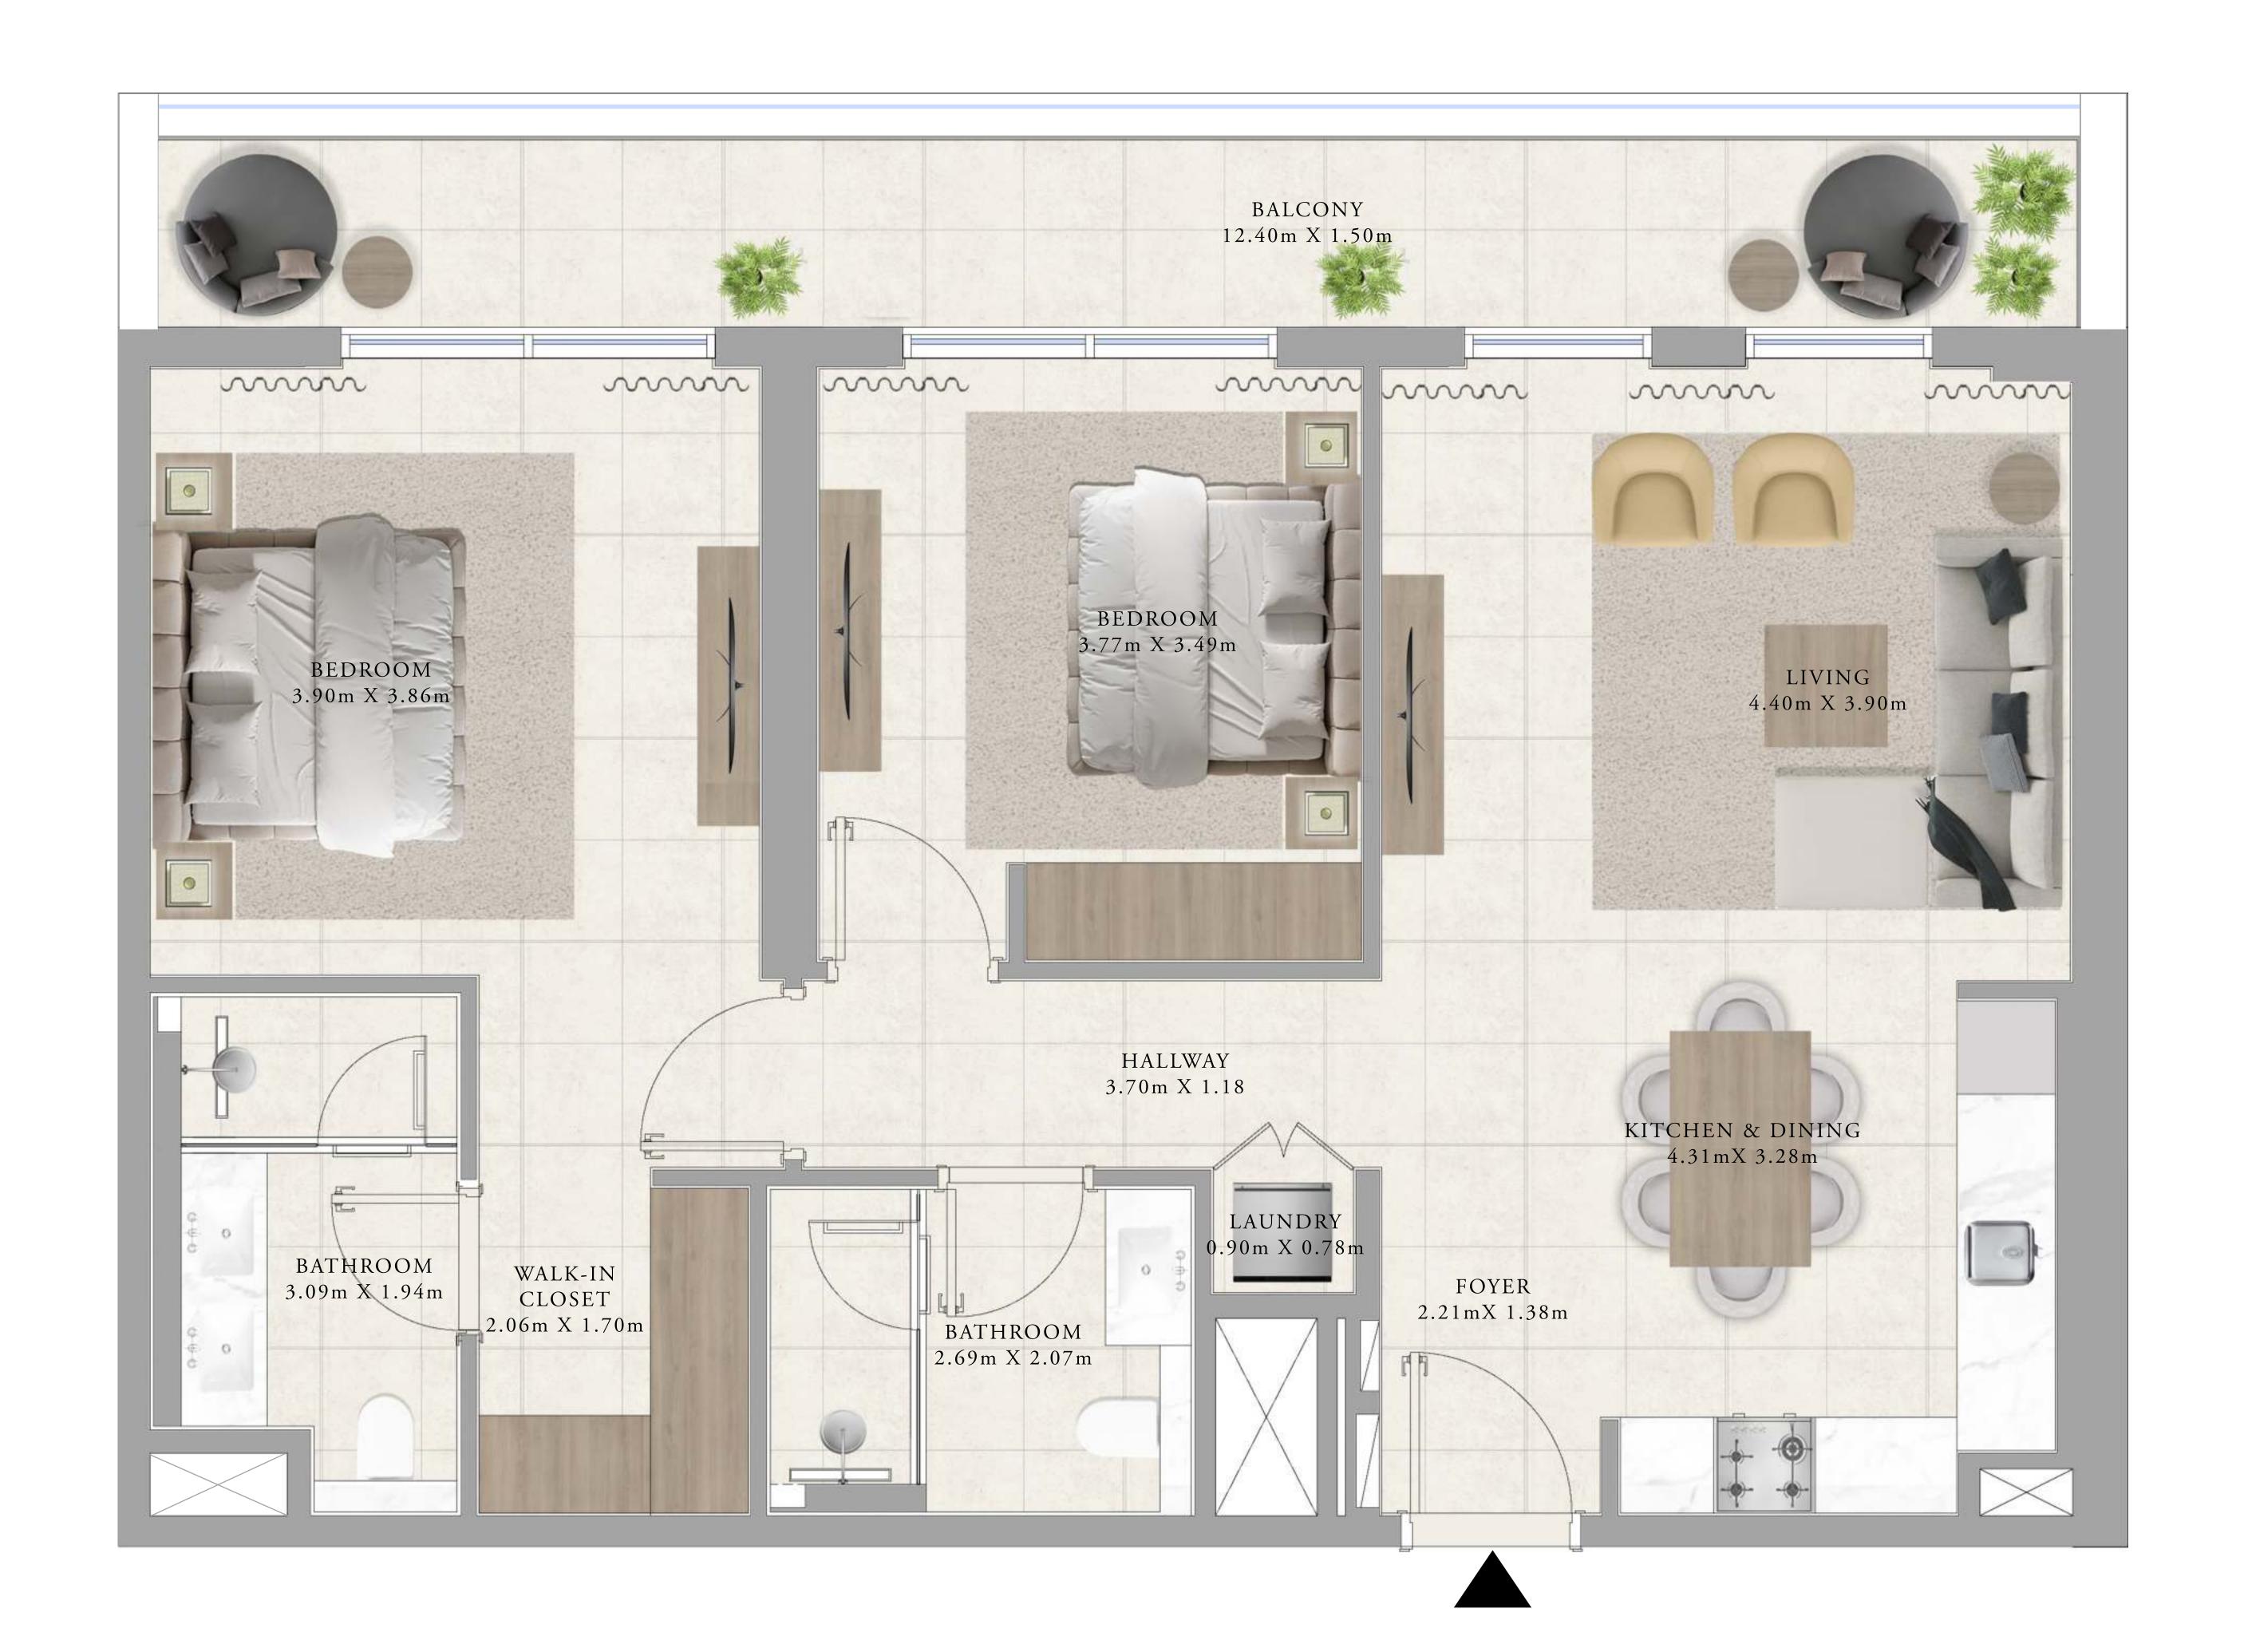

## BUILDING A 2 BEDROOM TYPE 2

#### UNITS

AP07, A107, A207, A307, A407, A507, A607, A707, A807, A907, A1007, A1107, A1207, A1307, A1407, A1507, A1607, A1707, A1807, A1907

| SUITE AREA   | 1011.27 - 1016.44 SQ.FT. | 93.95 - 94.43 SQ.M.   |
|--------------|--------------------------|-----------------------|
| BALCONY AREA | 159.95 SQ.FT.            | 14.86 SQ.M.           |
| TOTAL AREA   | 1171.22 - 1176.39 SQ.FT. | 108.81 - 109.29 SQ.M. |