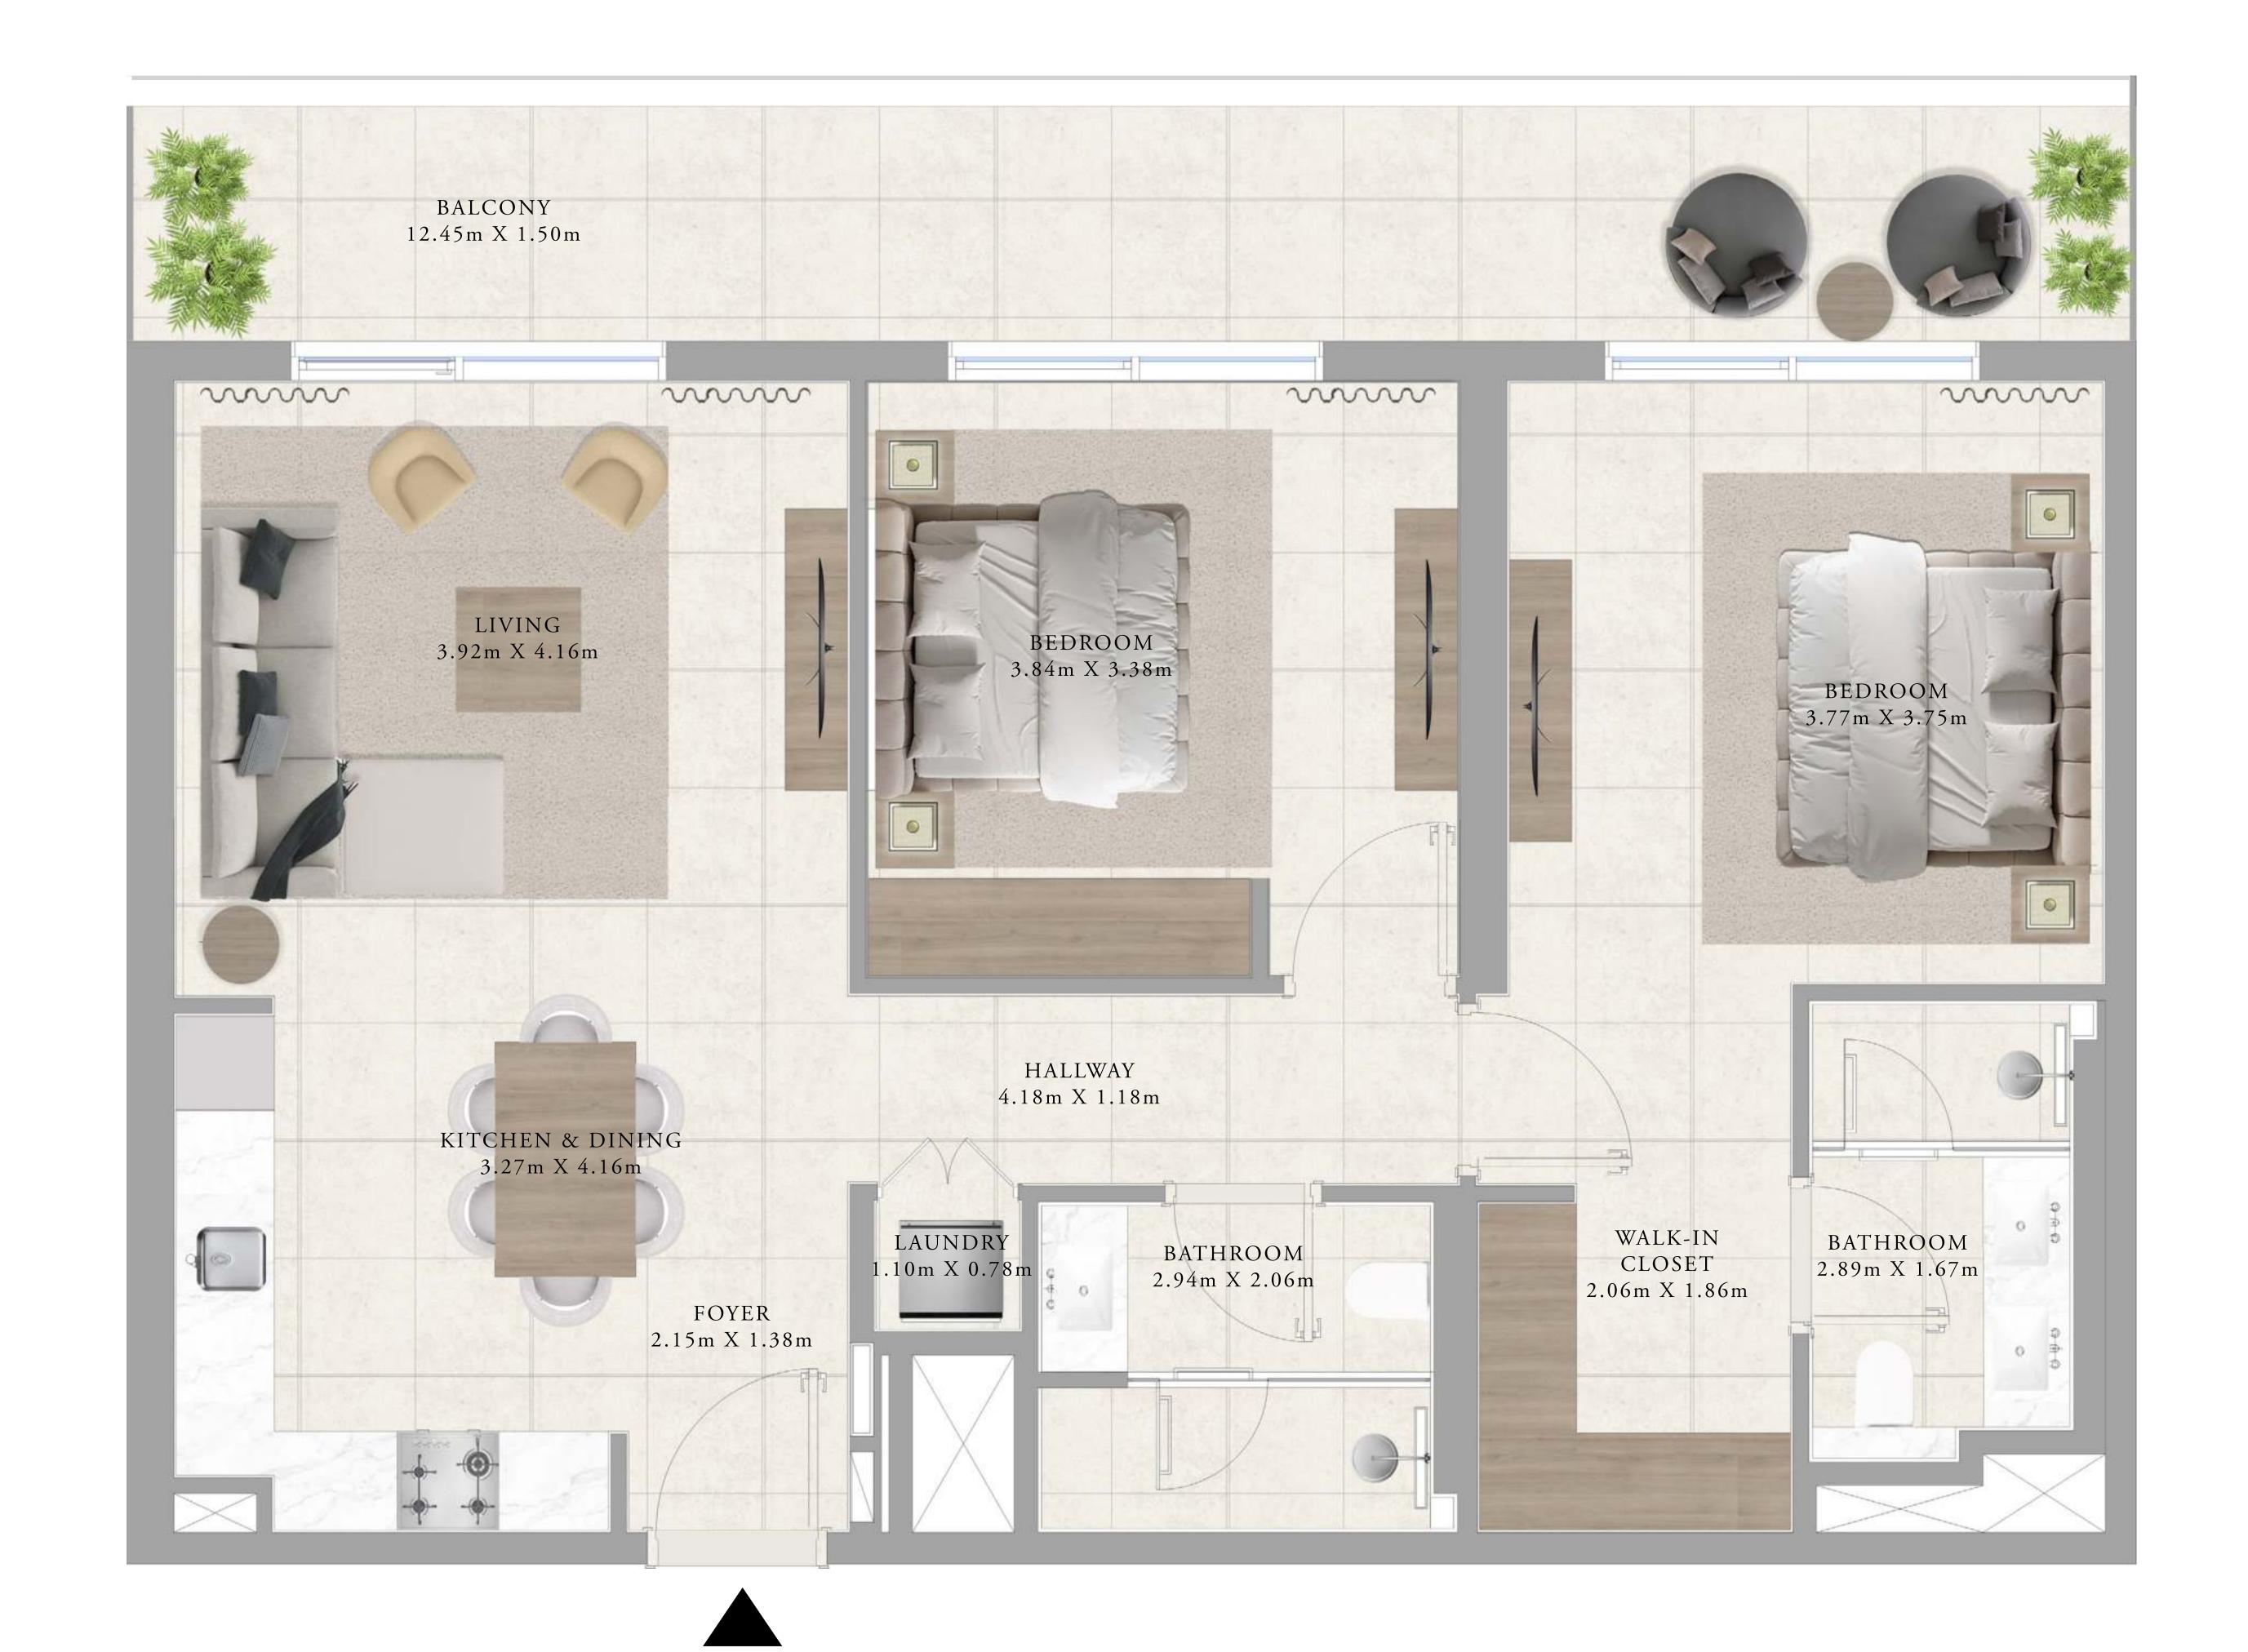

## BUILDING A 1 BEDROOM TYPE 6

UNIIS

AG03, AG04, AG05, AG06

| SUITE AREA   | 672.96 SQ.FT. | 62.52 SQ.M. |
|--------------|---------------|-------------|
| BALCONY AREA | 226.80 SQ.FT. | 21.07 SQ.M. |
| TOTAL AREA   | 899.76 SQ.FT. | 83.59 SQ.M. |