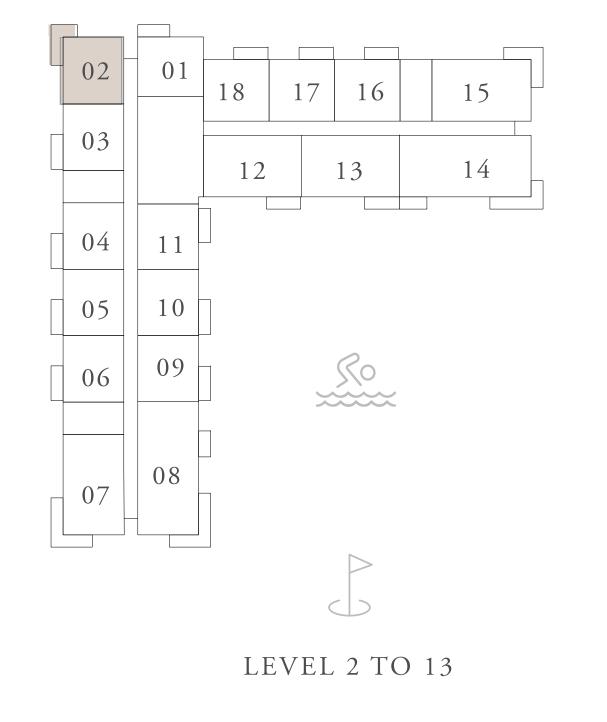

## ROOF 19 18 17 16 15 14 13 12 11 10 9 8 7 6 5 4 3 2 1 PODIUM G BASEMENT KEY PLANS KEY PLANS KEY PLANS KEY PLANS KEY PLANS KEY PLANS LEVEL 2 TO 13

DUBAI HILLS ESTATE

## ROOF 19 18 17 16 15 14 13 12 11 10 9 8 8 7 6 5 5 4 4 3 2 1 PODIUM G BASEMENT KEY PLANS KEY PLANS KEY PLANS KEY PLANS KEY PLANS KEY PLANS LEVEL 2 TO 13 LEVEL 14 TO 16

DUBAI HILLS ESTATE

# ROOF 22 21 20 19 18 17 16 13 12 11 10 9 8 7 6 5 4 3 2 1 PODIUM G BASEMENT KEY PLANS KEY PLANS KEY PLANS LEVEL 2 TO 16

DUBAI HILLS ESTATE