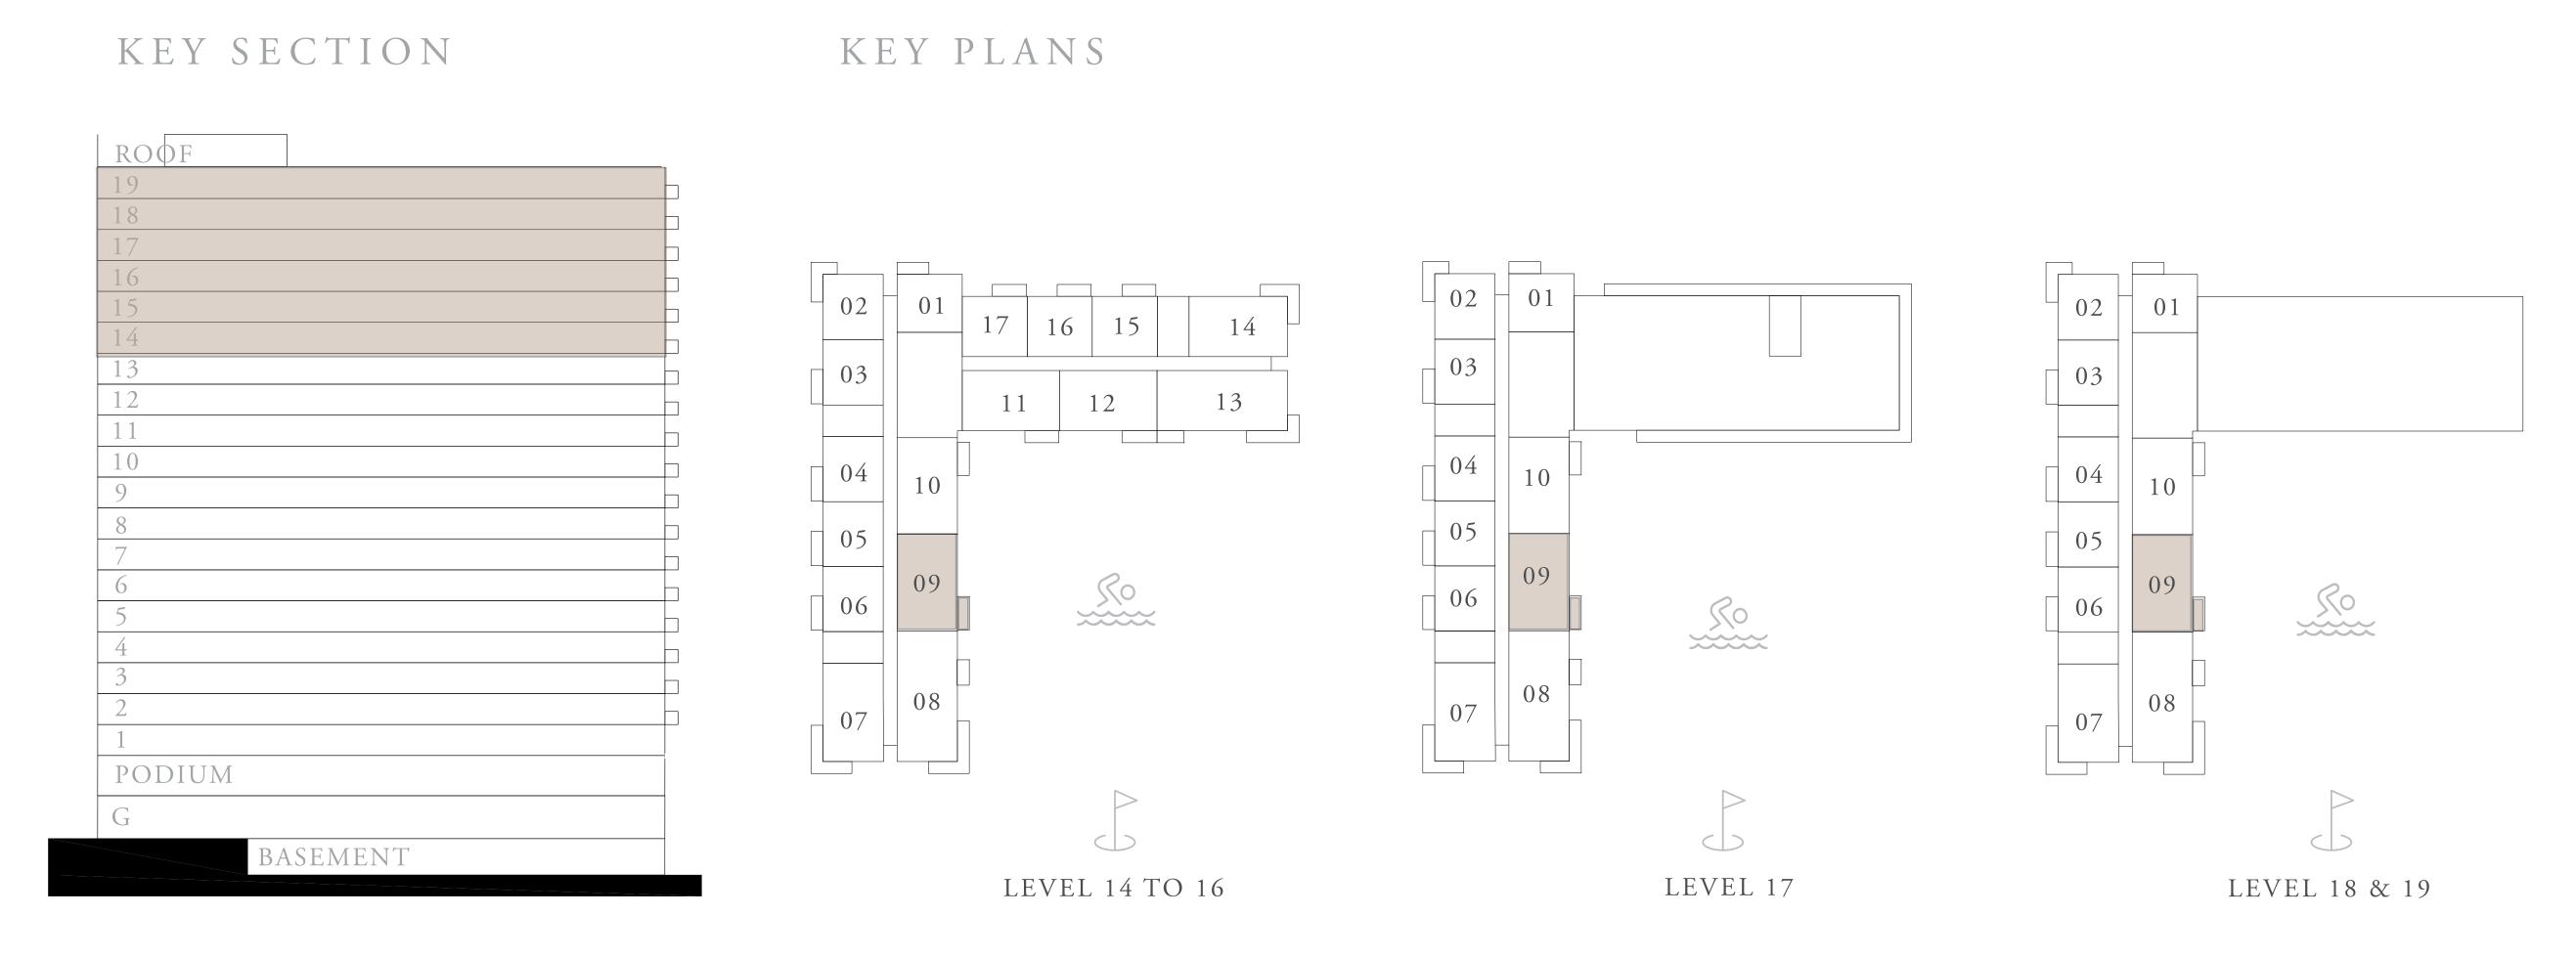

## ROOF 19 18 17 16 15 14 13 12 11 10 9 8 8 7 6 5 5 4 4 3 2 1 PODIUM G BASEMENT KEY PLANS KEY PLANS KEY PLANS KEY PLANS KEY PLANS KEY PLANS LEVEL 2 TO 13 LEVEL 14 TO 16

DUBAI HILLS ESTATE