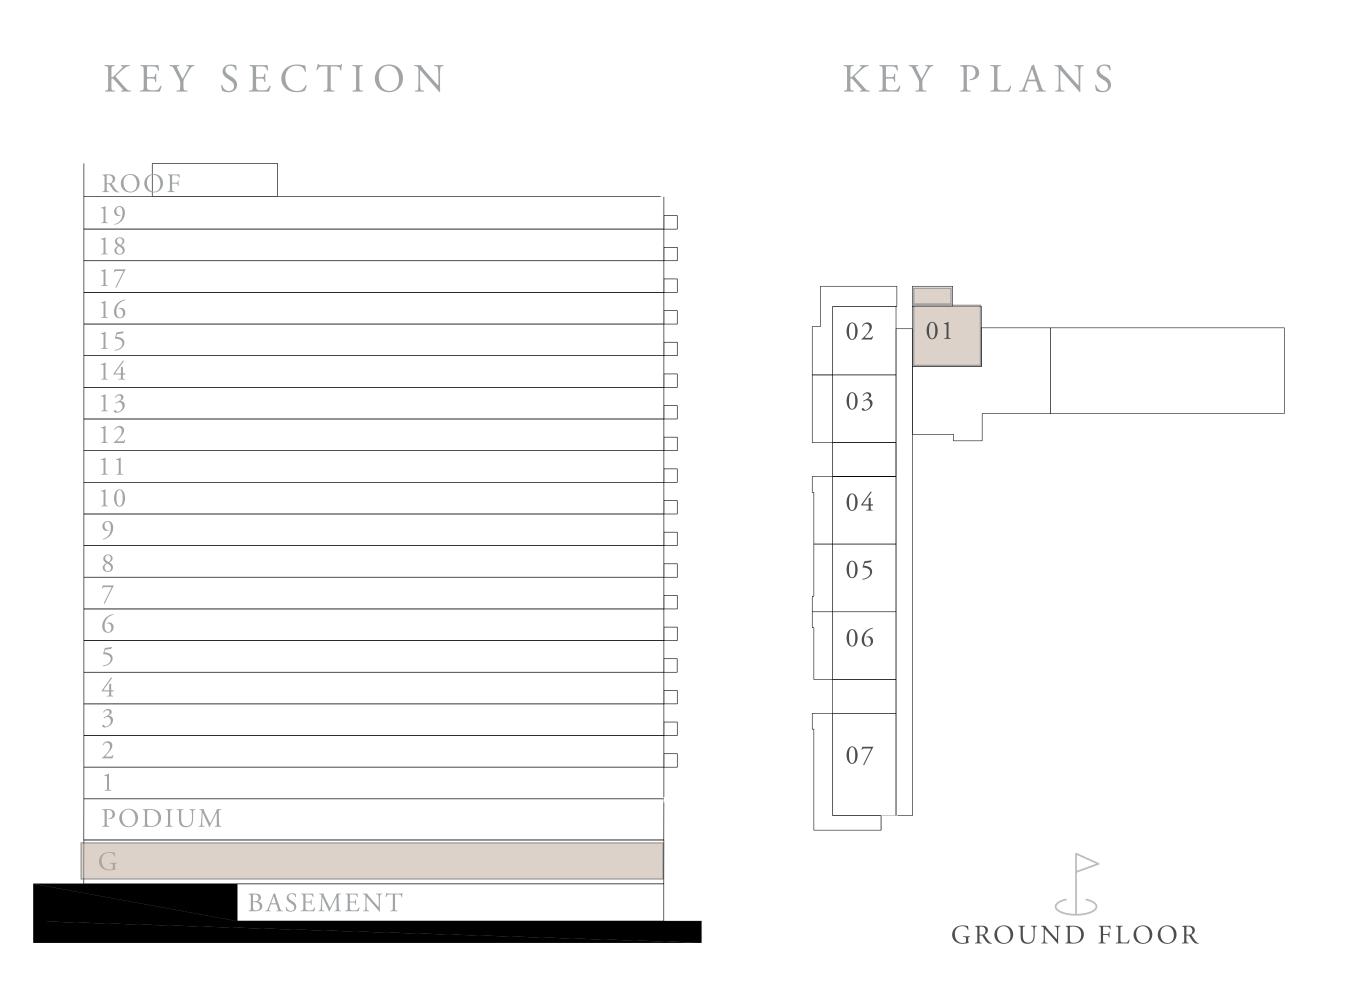

KEY PLANS

PODIUM

LEVEL 1

FLOOR PLAN 1. All dimensions are in imperial and metric, and measured from finish to finish excluding construction tolerances. 2. All materials, dimensions, and drawings are approximate only. 3. Information is subject to change without notice, at developer's absolute discretion. 4. Actual area may vary from the stated area. 5. Drawings not to scale. 6. All images used are for illustrative purposes only and do not represent the actual size, features, specifications, fittings, and furnishings. 7. The developer reserves the right to make revisions / alterations, at it's absolute discretion, without any liability whatsoever.

KEY PLANS

DUBAI HILLS ESTATE

#### KEY SECTION

#### KEY PLANS

DUBAI HILLS ESTATE