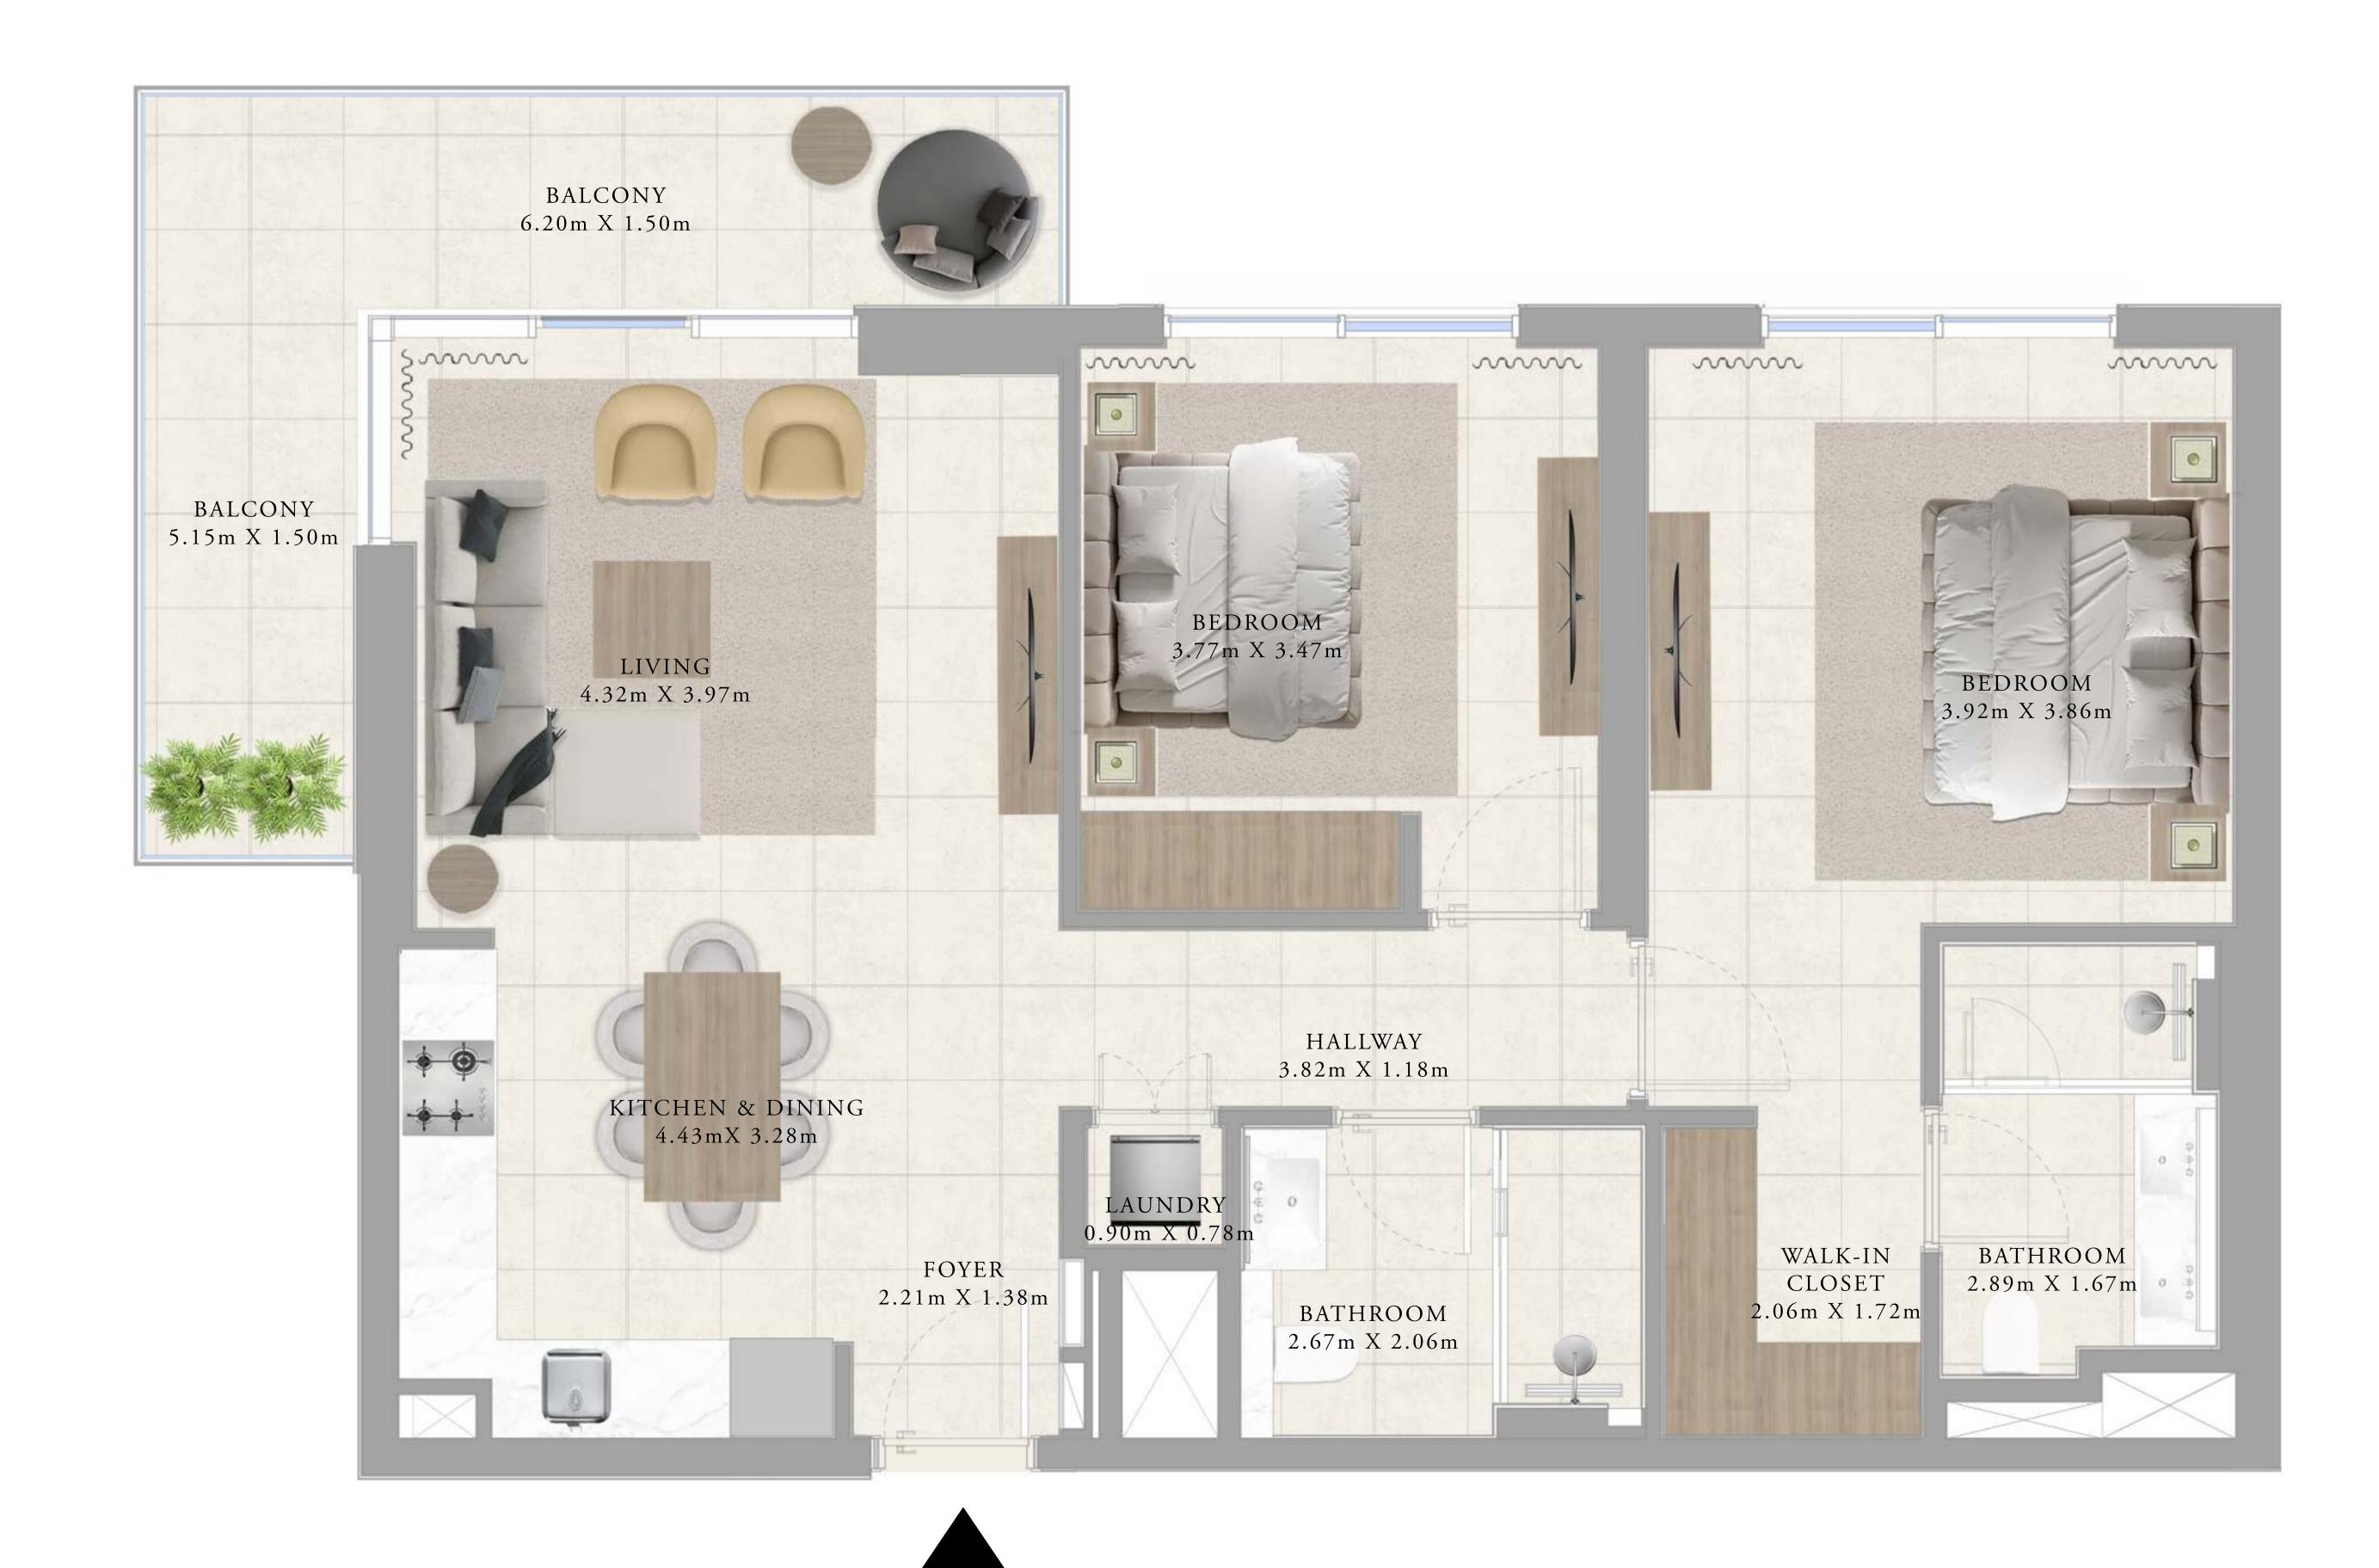

## BUILDING A 2 BEDROOM TYPE 1

UNITS

AP11, A111, A215, A315, A415, A515, A615, A715, A815, A915, A1015, A1115, A1215, A1315, A1414, A1514, A1614

| SUITE AREA   | 1011.38 - 1016.54 SQ.FT. | 93.96 - 94.44 SQ.M.   |
|--------------|--------------------------|-----------------------|
| BALCONY AREA | 137.46 SQ.FT.            | 12.77 SQ.M.           |
| TOTAL AREA   | 1148.84 - 1154.00 SQ.FT. | 106.73 - 107.21 SQ.M. |