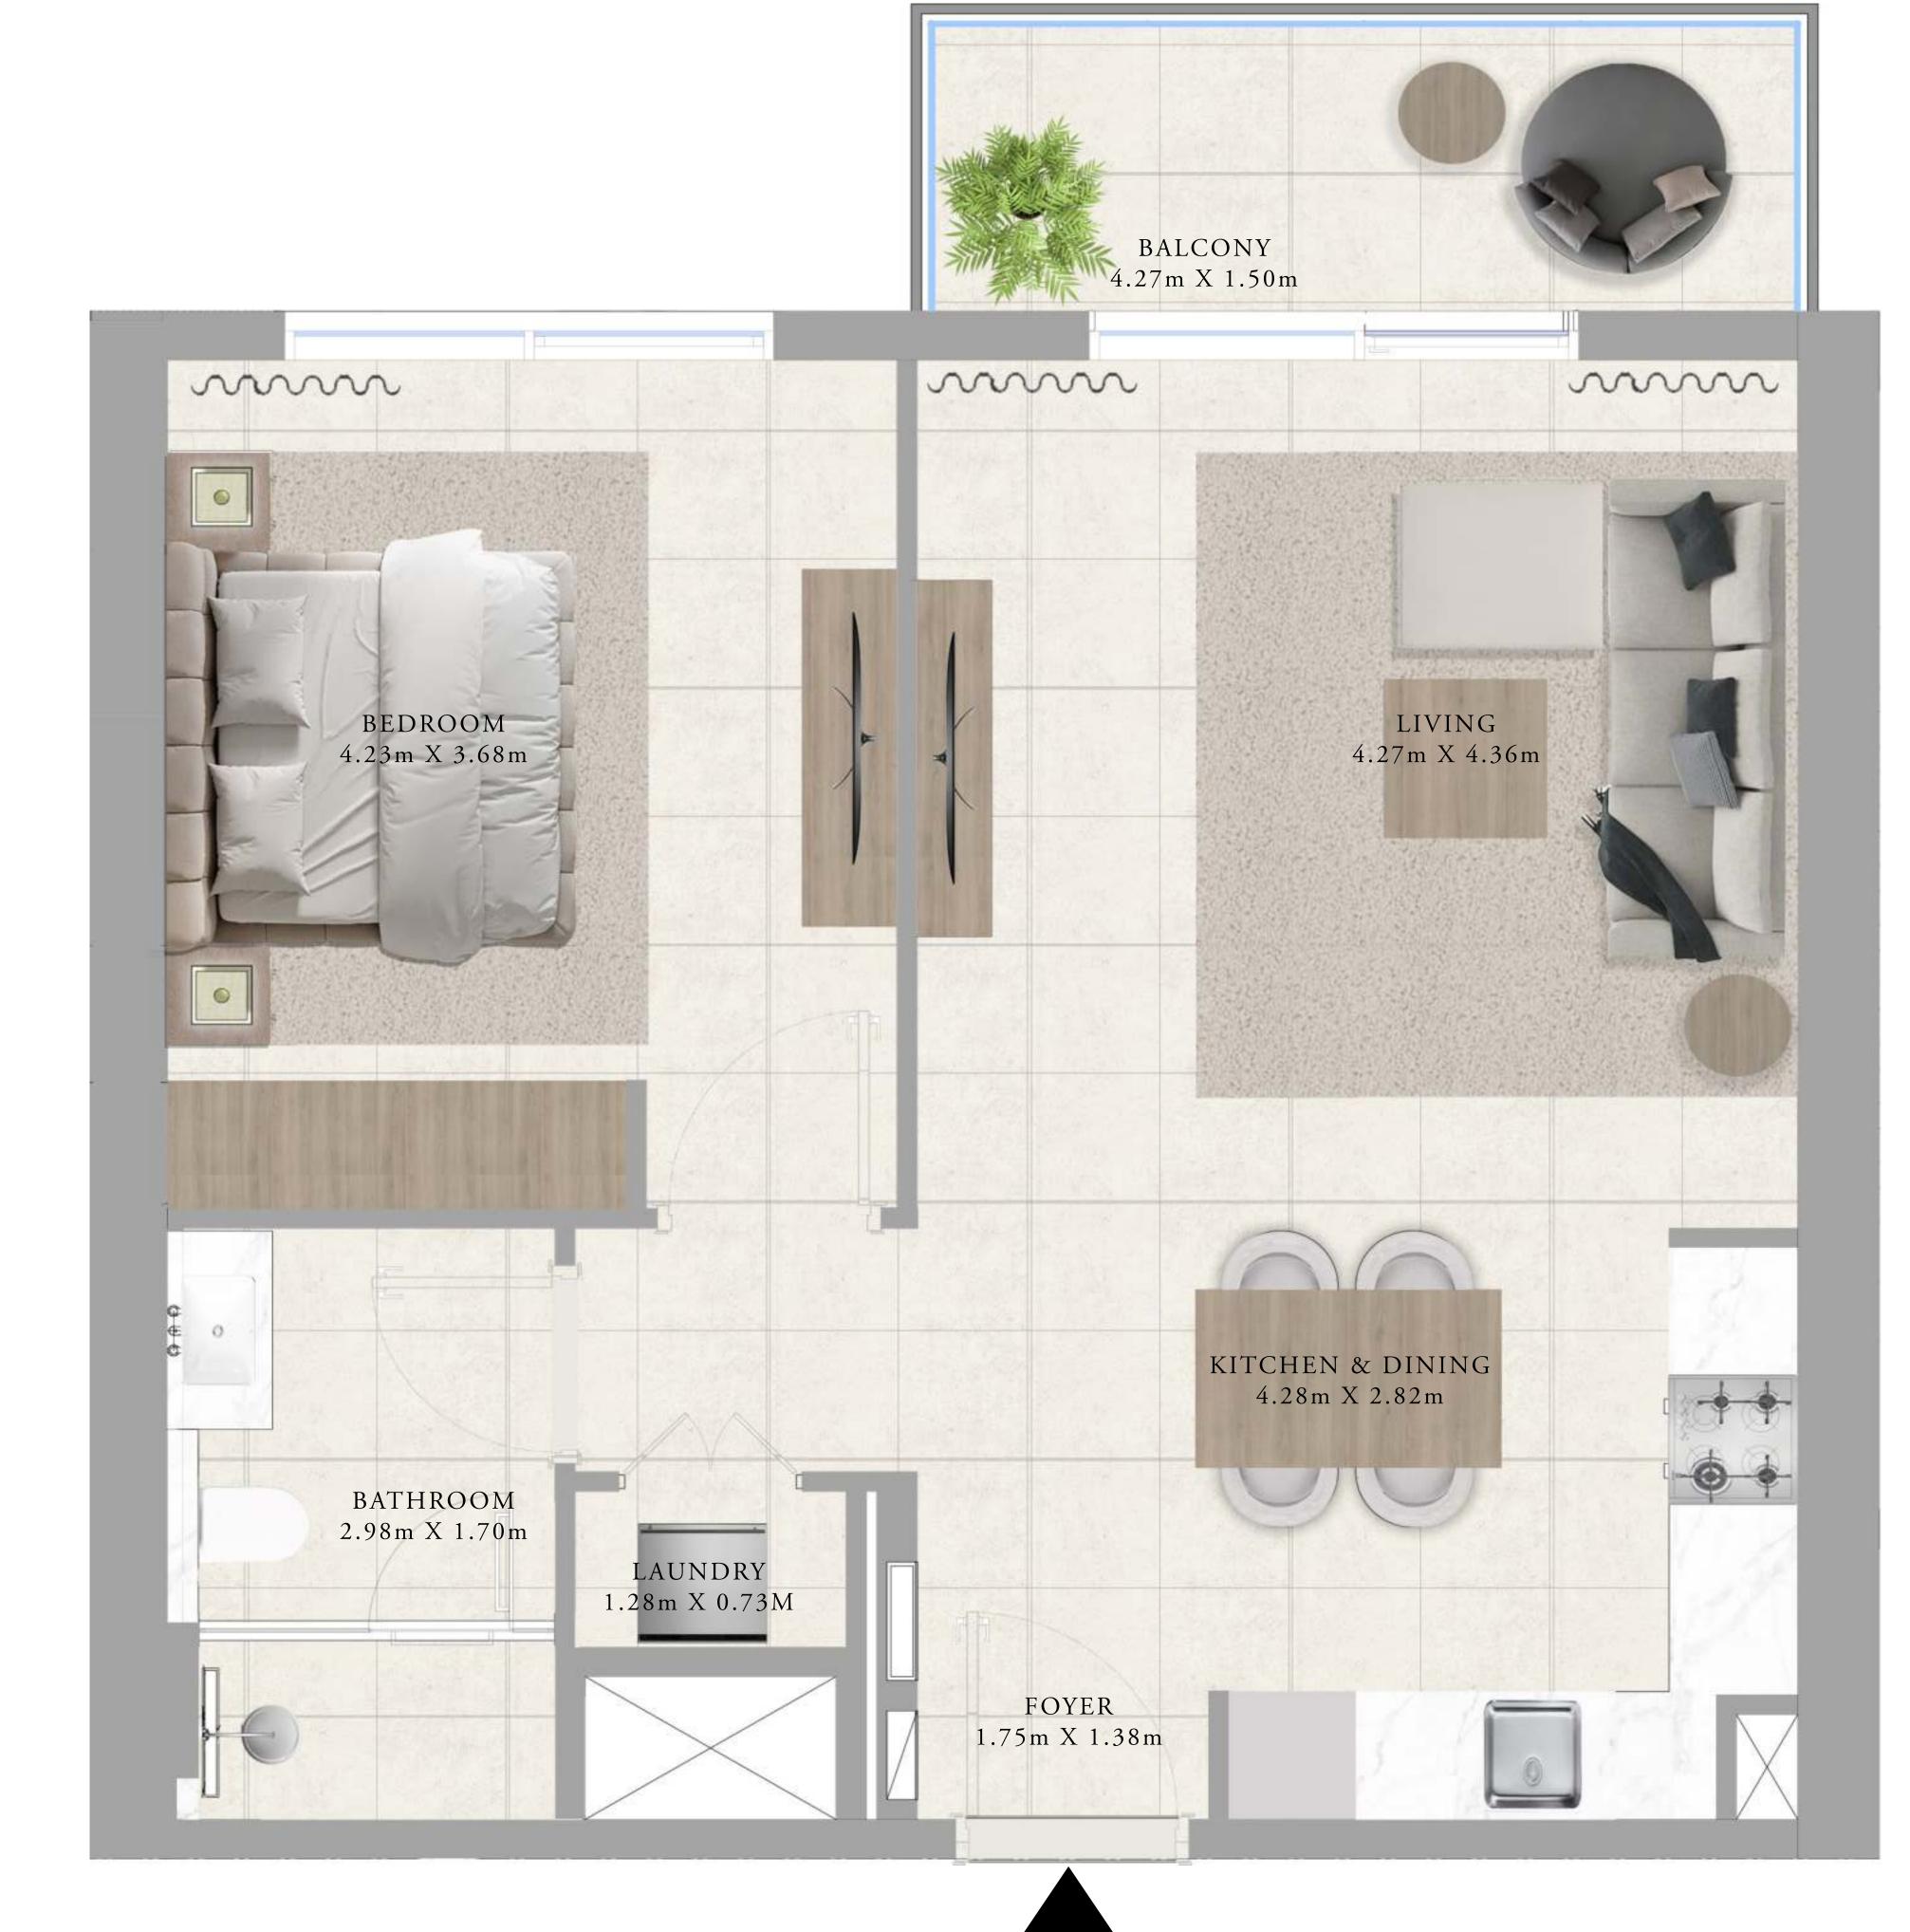

## BUILDING A 1 BEDROOM TYPE 1B

#### UNITS

AP08, AP09, AP10, A112, A113, A114, A209, A210, A216, A217, A218, A309, A310, A316, A317, A318, A409, A410, A416, A417, A418, A509, A510, A516, A517, A518, A609, A610, A616, A617, A618, A709, A710, A716, A717, A718, A809, A810, A816, A817, A818, A909, A910, A916, A917, A918, A1009, A1010, A1016, A1017, A1018, A1109, A1110, A1116, A1117, A1118, A1209, A1210, A1216, A1217, A1218, A1309, A1310, A1316, A1317, A1318, A1415, A1416, A1417, A1515, A1516, A1517, A1615, A1616, A1617

| SUITE AREA   | 671.78 TO 677.05 SQ.FT. | 62.41 TO 62.90 SQ.M. |
|--------------|-------------------------|----------------------|
| BALCONY AREA | 70.93 SQ.FT.            | 6.59 SQ.M.           |
| TOTAL AREA   | 742.71 TO 747.98 SQ.FT. | 69.00 TO 69.49 SQ.M. |