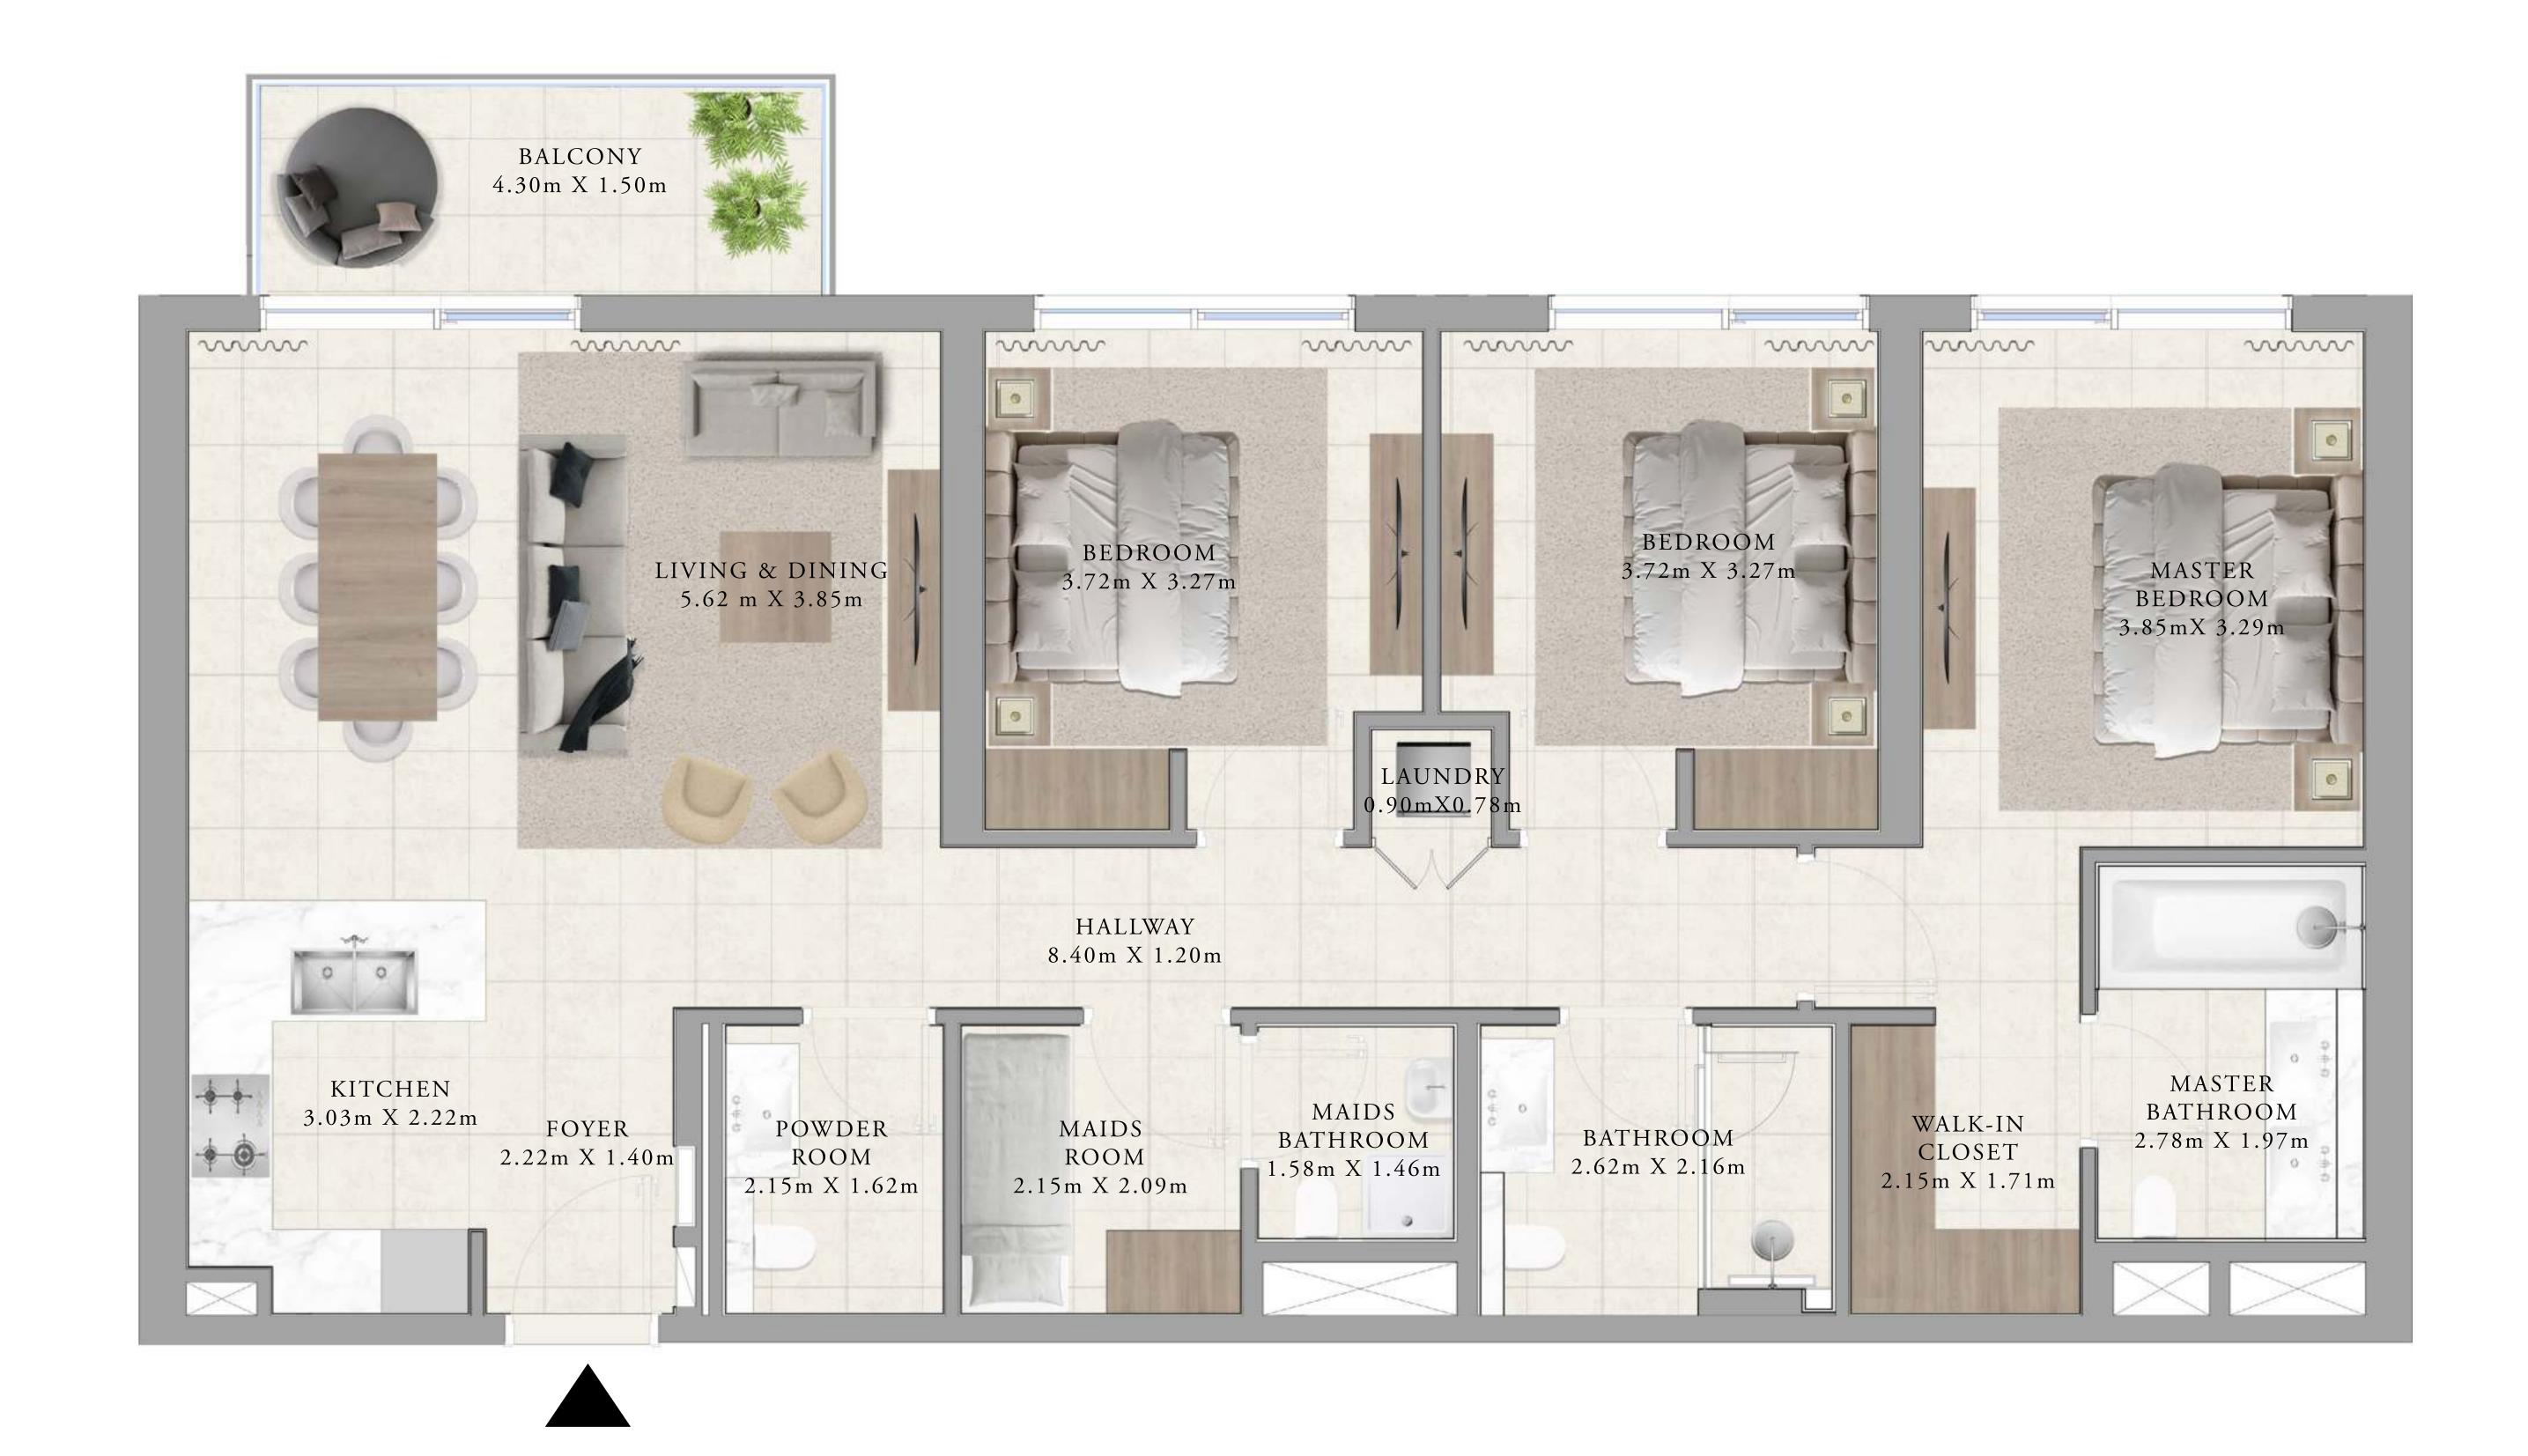

KEY PLANS

PODIUM

LEVEL 1

FLOOR PLAN 1. All dimensions are in imperial and metric, and measured from finish to finish excluding construction tolerances. 2. All materials, dimensions, and drawings are approximate only. 3. Information is subject to change without notice, at developer's absolute discretion. 4. Actual area may vary from the stated area. 5. Drawings not to scale. 6. All images used are for illustrative purposes only and do not represent the actual size, features, specifications, fittings, and furnishings. 7. The developer reserves the right to make revisions / alterations, at it's absolute discretion, without any liability whatsoever.