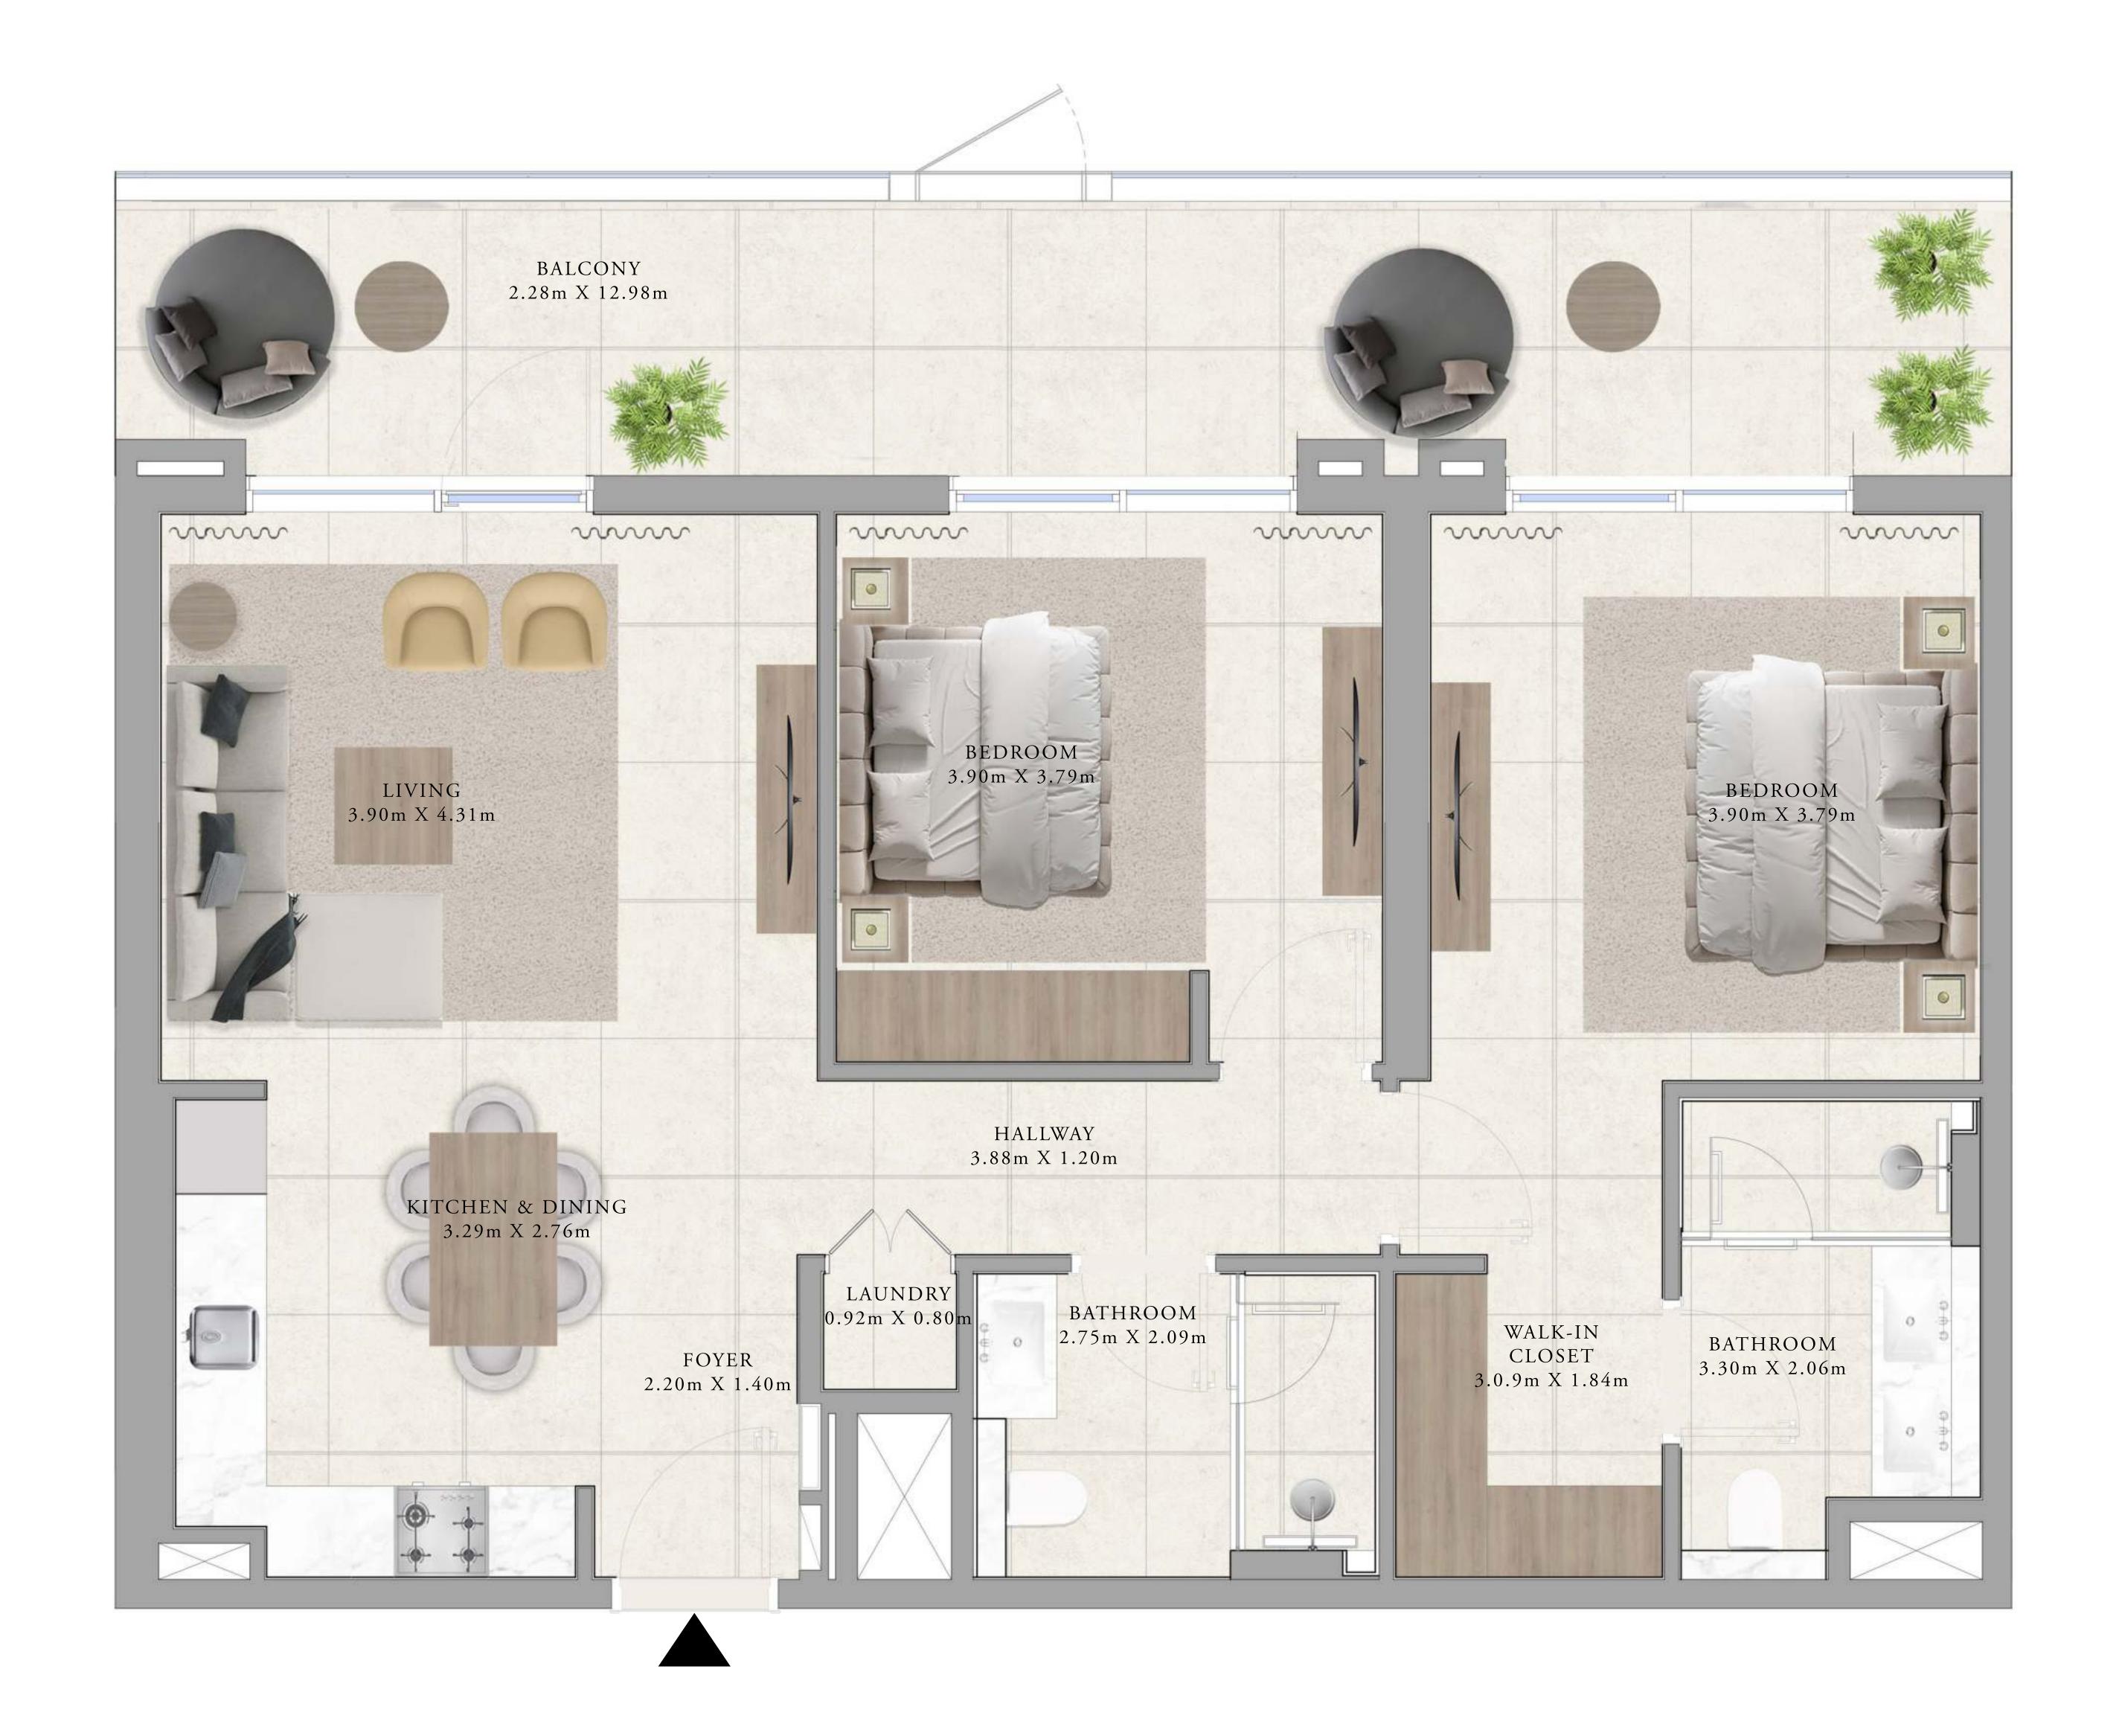

## BUILDING A 2 BEDROOM TYPE 1

UNITS

AP11, A111, A215, A315, A415, A515, A615, A715, A815, A915, A1015, A1115, A1215, A1315, A1414, A1514, A1614

| SUITE AREA   | 1011.38 - 1016.54 SQ.FT. | 93.96 - 94.44 SQ.M.   |
|--------------|--------------------------|-----------------------|
| BALCONY AREA | 137.46 SQ.FT.            | 12.77 SQ.M.           |
| TOTAL AREA   | 1148.84 - 1154.00 SQ.FT. | 106.73 - 107.21 SQ.M. |

#### UNITS

AP07, A107, A207, A307, A407, A507, A607, A707, A807, A907, A1007, A1107, A1207, A1307, A1407, A1507, A1607, A1707, A1807, A1907

| SUITE AREA   | 1011.27 - 1016.44 SQ.FT. | 93.95 - 94.43 SQ.M.   |
|--------------|--------------------------|-----------------------|
| BALCONY AREA | 159.95 SQ.FT.            | 14.86 SQ.M.           |
| TOTAL AREA   | 1171.22 - 1176.39 SQ.FT. | 108.81 - 109.29 SQ.M. |