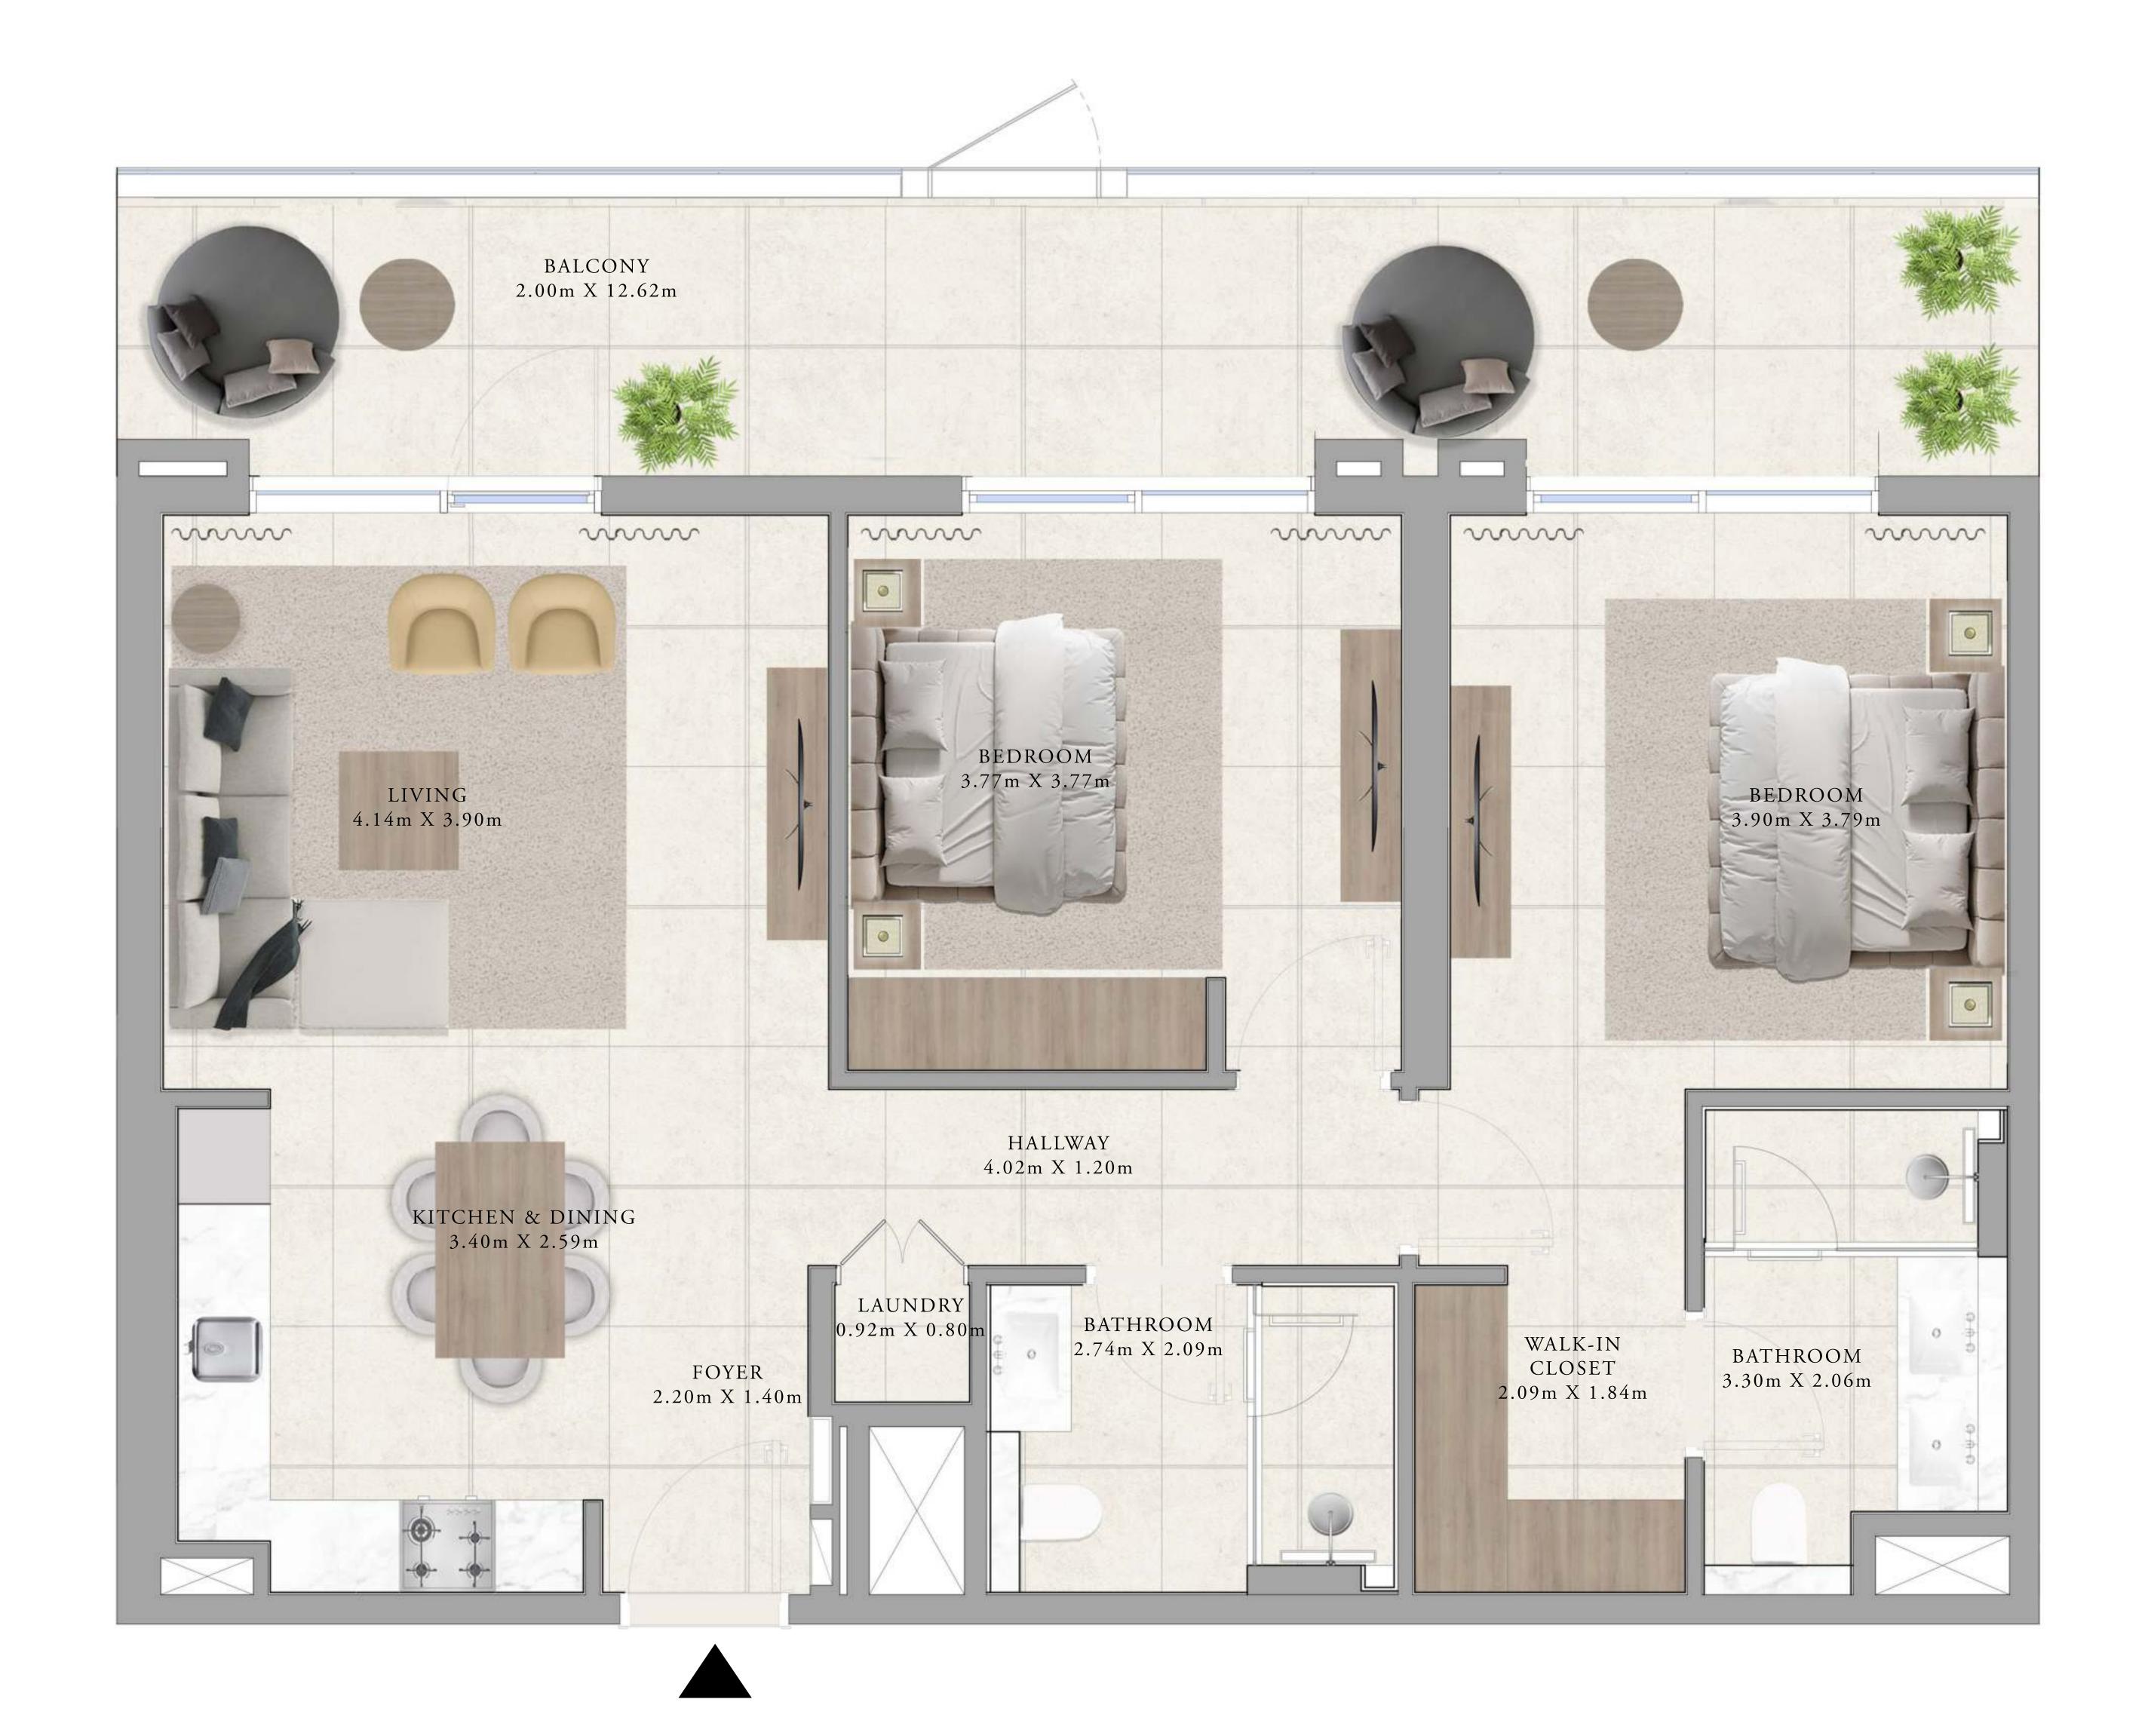

## BUILDING A 3 BEDROOM TYPE 1

UNITS

A214, A314, A414, A514, A614, A714, A814, A914, A1014, A1114, A1214, A1314, A1413, A1513, A1613

| SUITE AREA   | 1355.28 SQ.FT. | 125.91 SQ.M. |
|--------------|----------------|--------------|
| BALCONY AREA | 200.10 SQ.FT.  | 18.59 SQ.M.  |
| TOTAL AREA   | 1555.38 SQ.FT. | 144.50 SQ.M. |