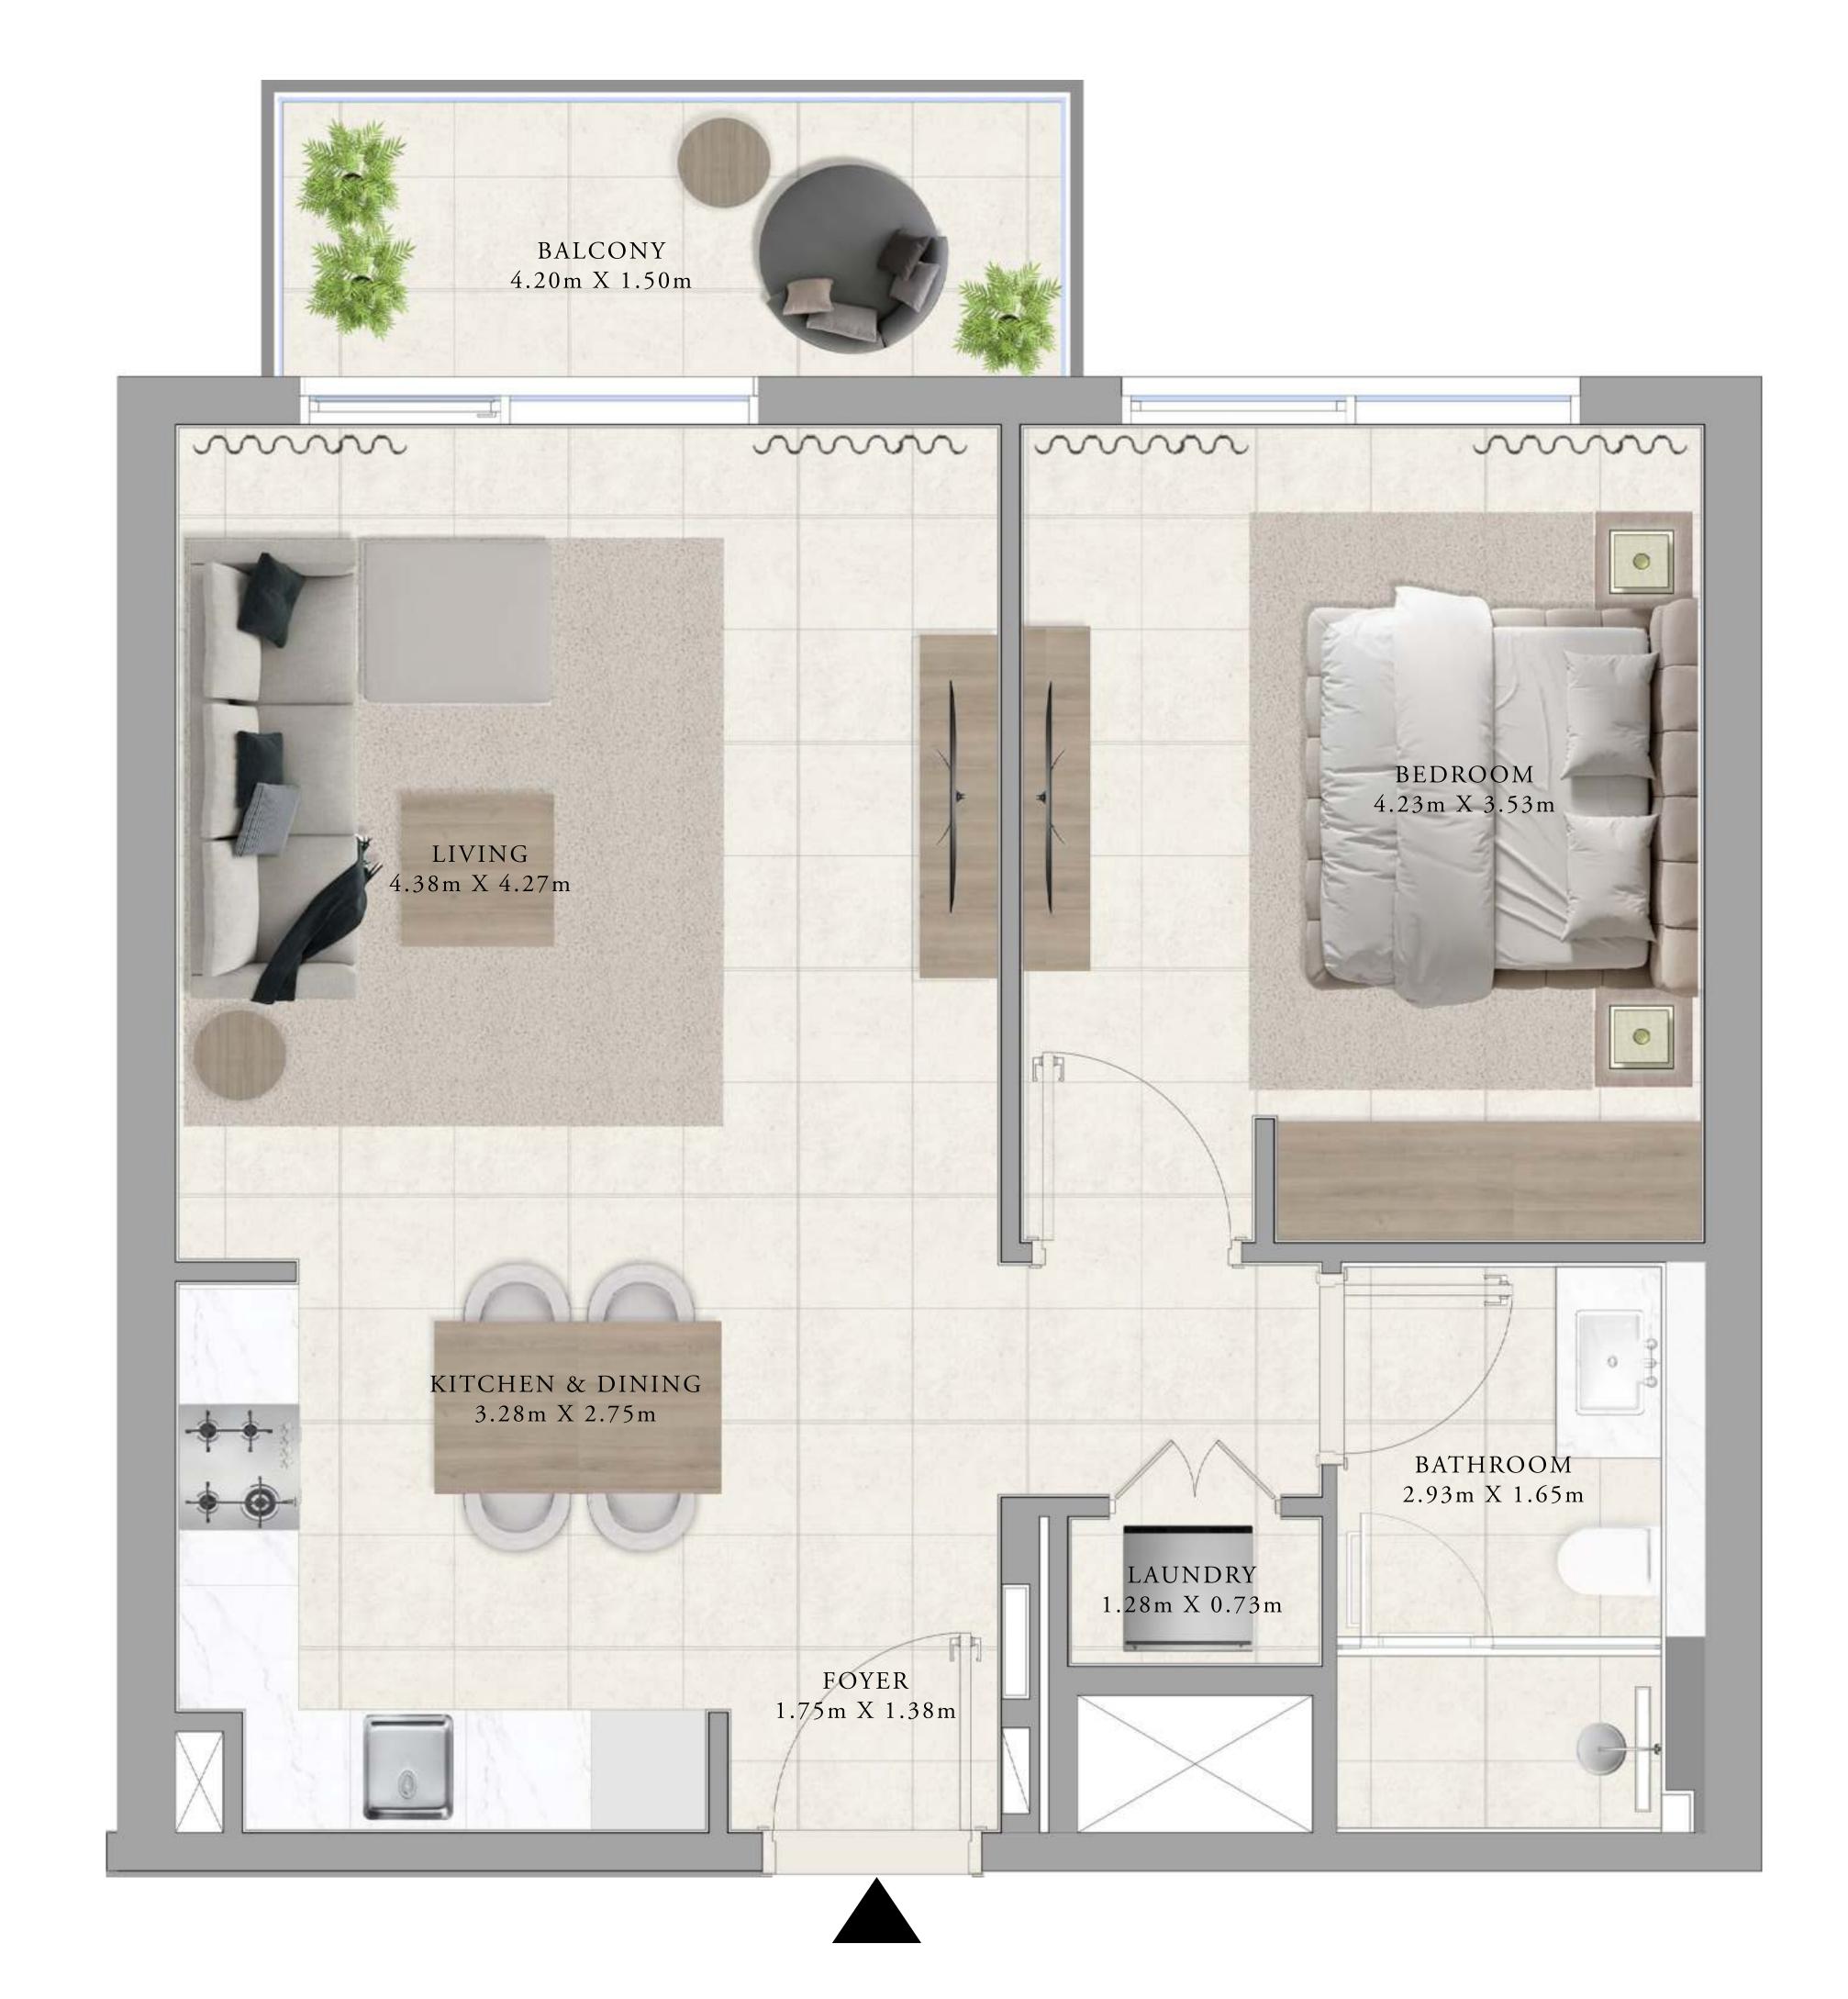

## BUILDING A 1 BEDROOM TYPE 2

UNITS

A211, A311, A411, A511, A611, A711, A811, A911, A1011, A11111, A1211, A1311

| SUITE AREA   | 664.78 SQ.FT. | 61.76 SQ.M. |
|--------------|---------------|-------------|
| BALCONY AREA | 68.35 SQ.FT.  | 6.35 SQ.M.  |
| TOTAL AREA   | 733.13 SQ.FT. | 68.11 SQ.M. |