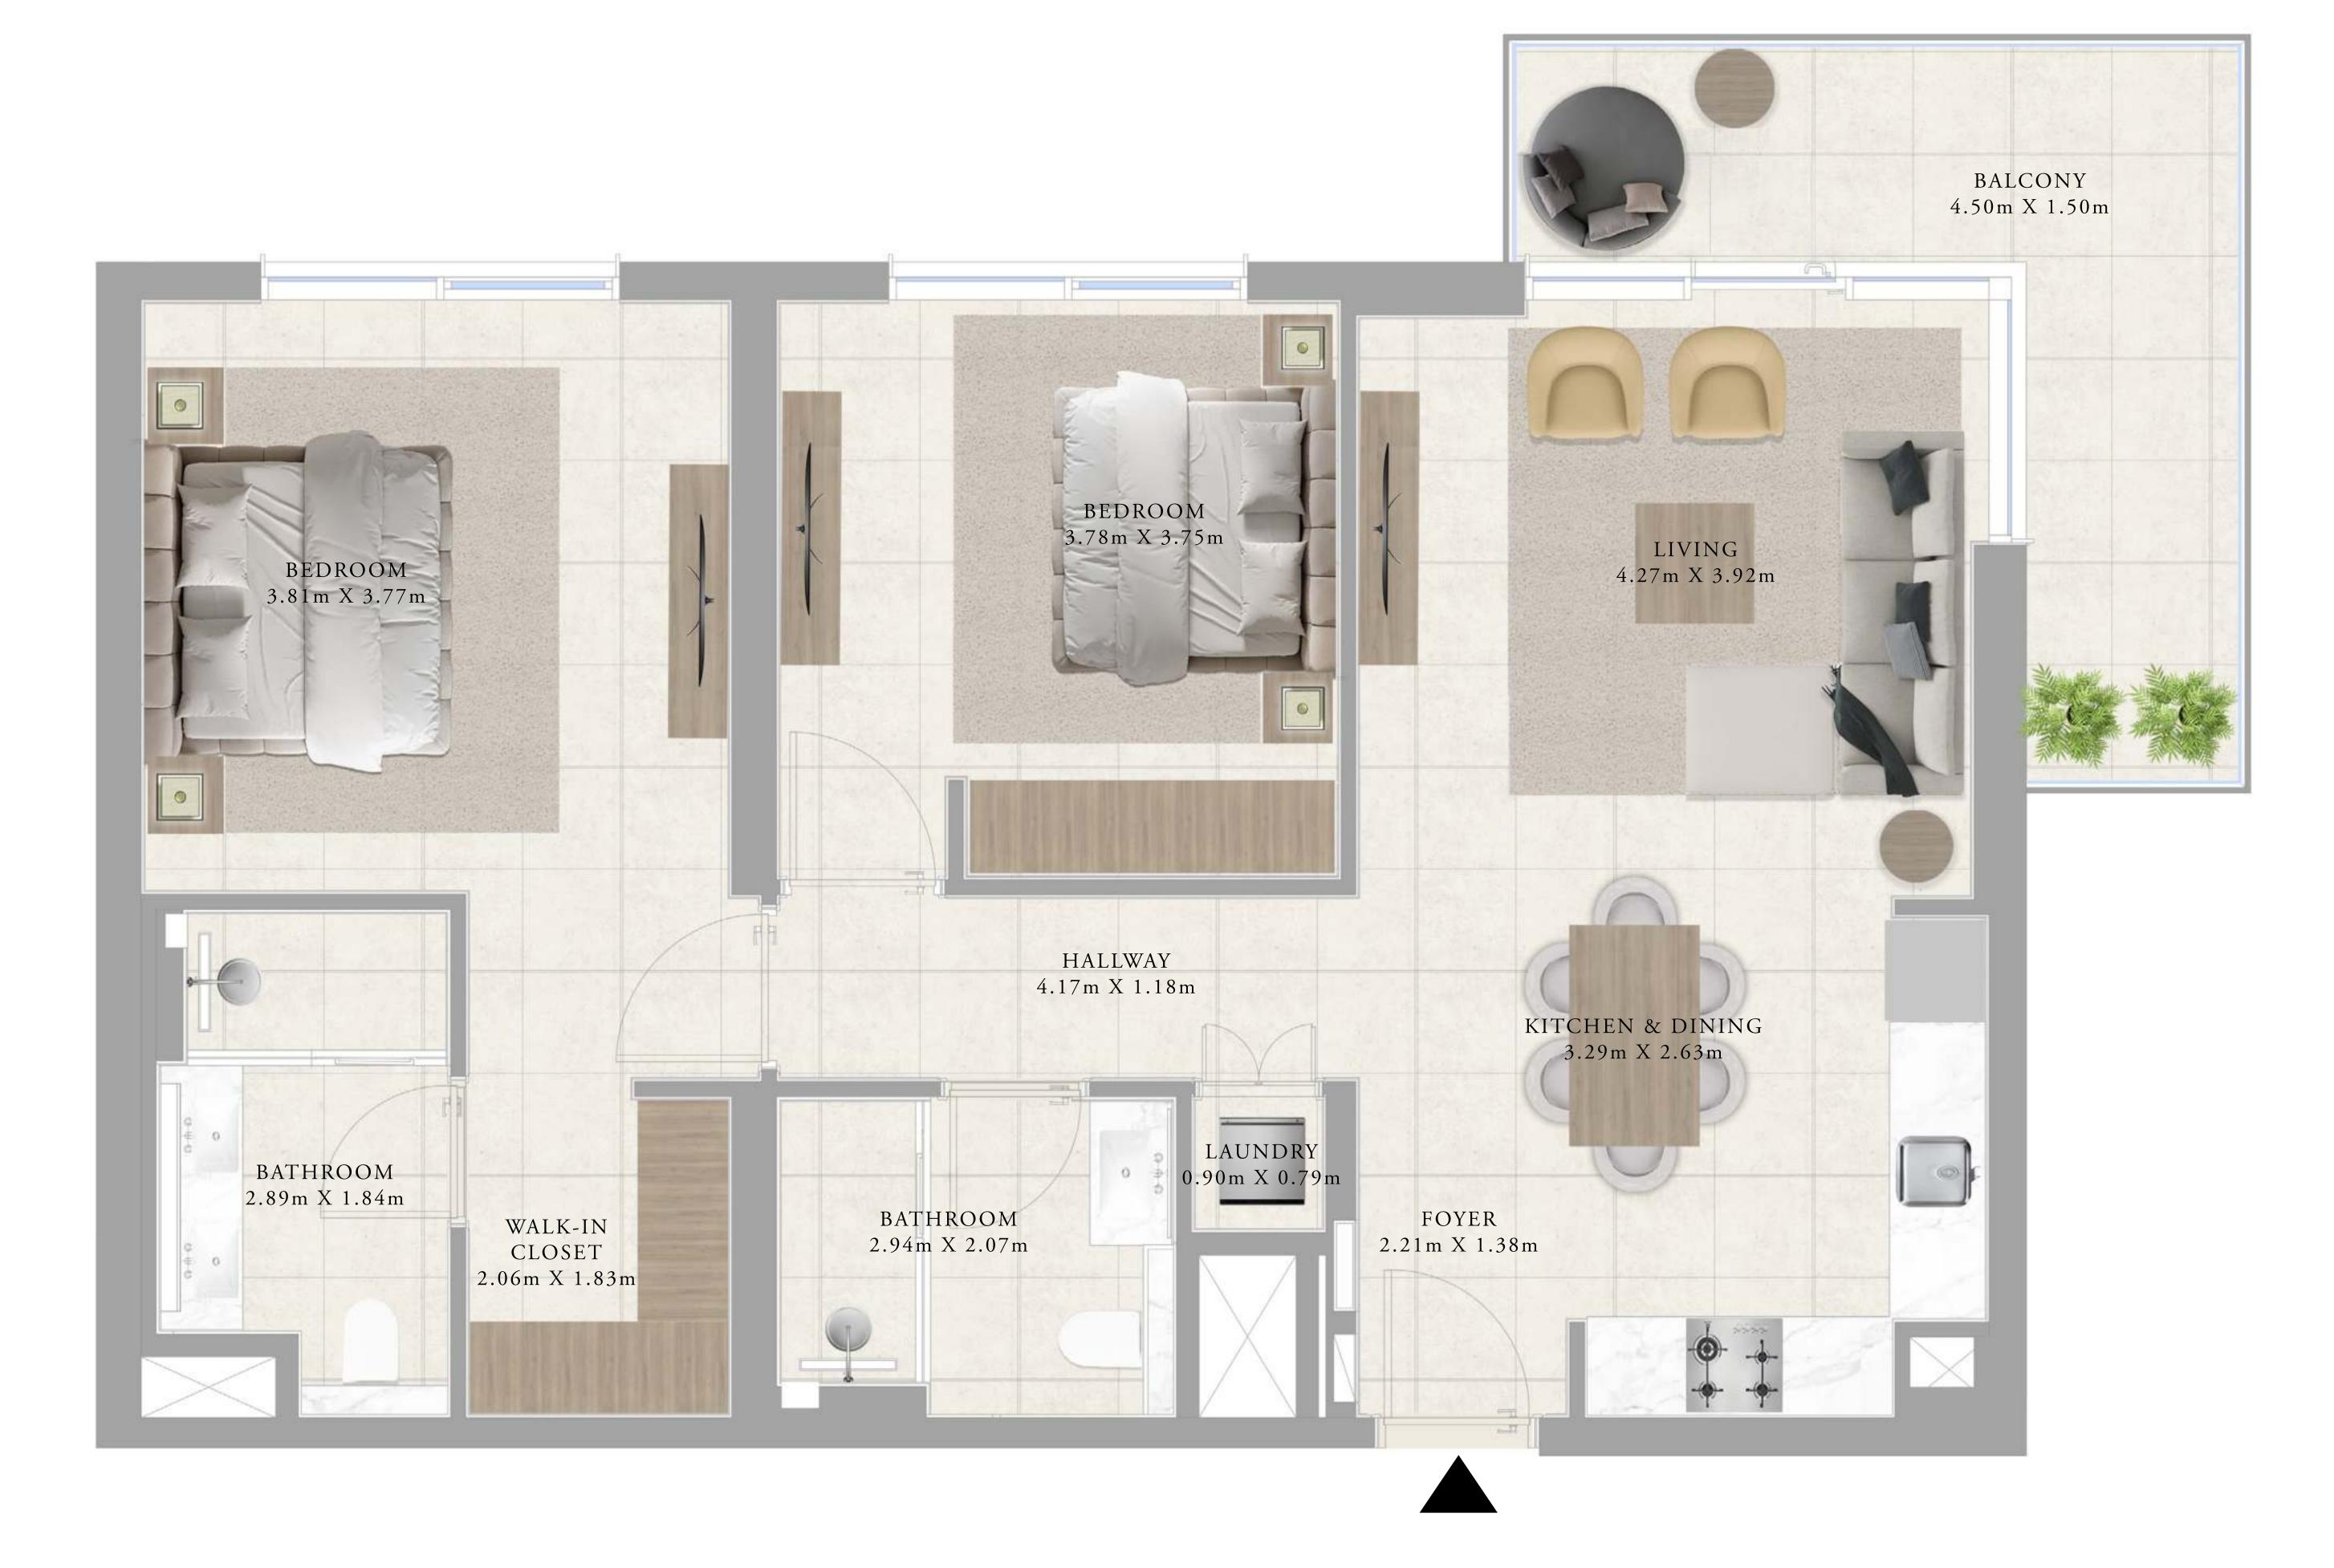

## BUILDING A 2 BEDROOM TYPE 1

UNITS

AP11, A111, A215, A315, A415, A515, A615, A715, A815, A915, A1015, A1115, A1215, A1315, A1414, A1514, A1614

| SUITE AREA   | 1011.38 - 1016.54 SQ.FT. | 93.96 - 94.44 SQ.M.   |
|--------------|--------------------------|-----------------------|
| BALCONY AREA | 137.46 SQ.FT.            | 12.77 SQ.M.           |
| TOTAL AREA   | 1148.84 - 1154.00 SQ.FT. | 106.73 - 107.21 SQ.M. |