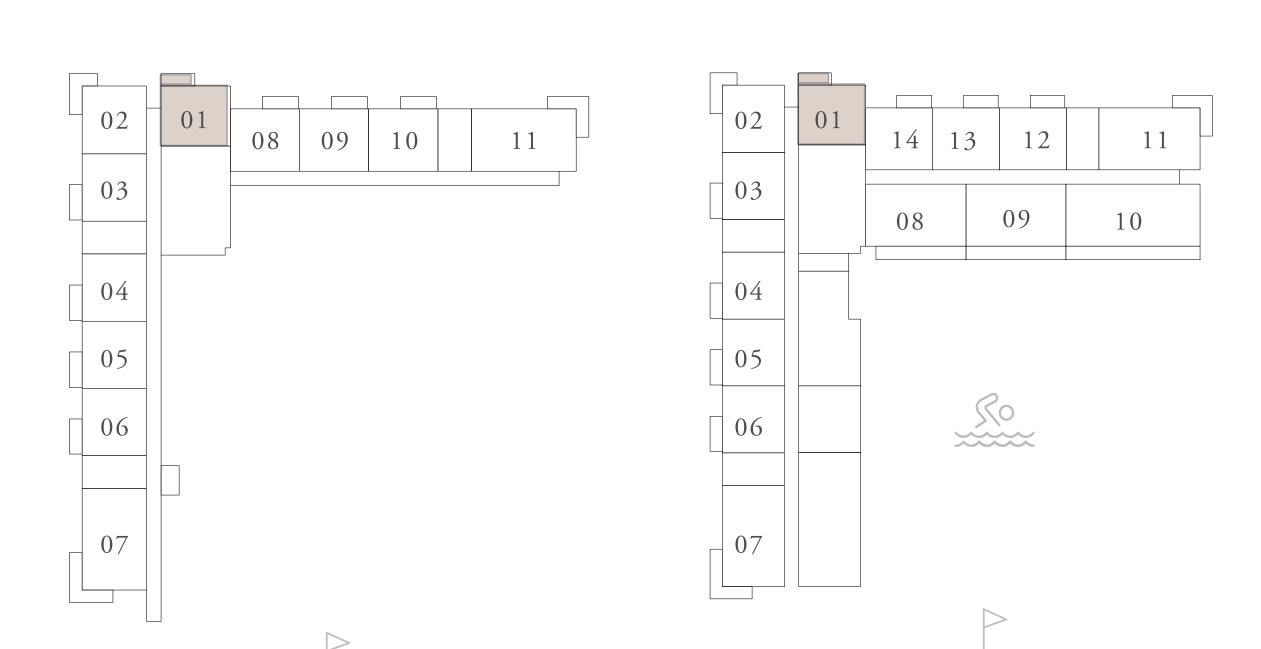

KEY PLANS

PODIUM

LEVEL 1

FLOOR PLAN 1. All dimensions are in imperial and metric, and measured from finish to finish excluding construction tolerances. 2. All materials, dimensions, and drawings are approximate only. 3. Information is subject to change without notice, at developer's absolute discretion. 4. Actual area may vary from the stated area. 5. Drawings not to scale. 6. All images used are for illustrative purposes only and do not represent the actual size, features, specifications, fittings, and furnishings. 7. The developer reserves the right to make revisions / alterations, at it's absolute discretion, without any liability whatsoever.

# ROOF 22 21 20 19 18 17 16 15 14 13 12 11 10 9 8 7 6 5 4 3 2 1 PODIUM G BASEMENT KEY PLANS KEY PLANS KEY PLANS LEVEL 1

DUBAI HILLS ESTATE