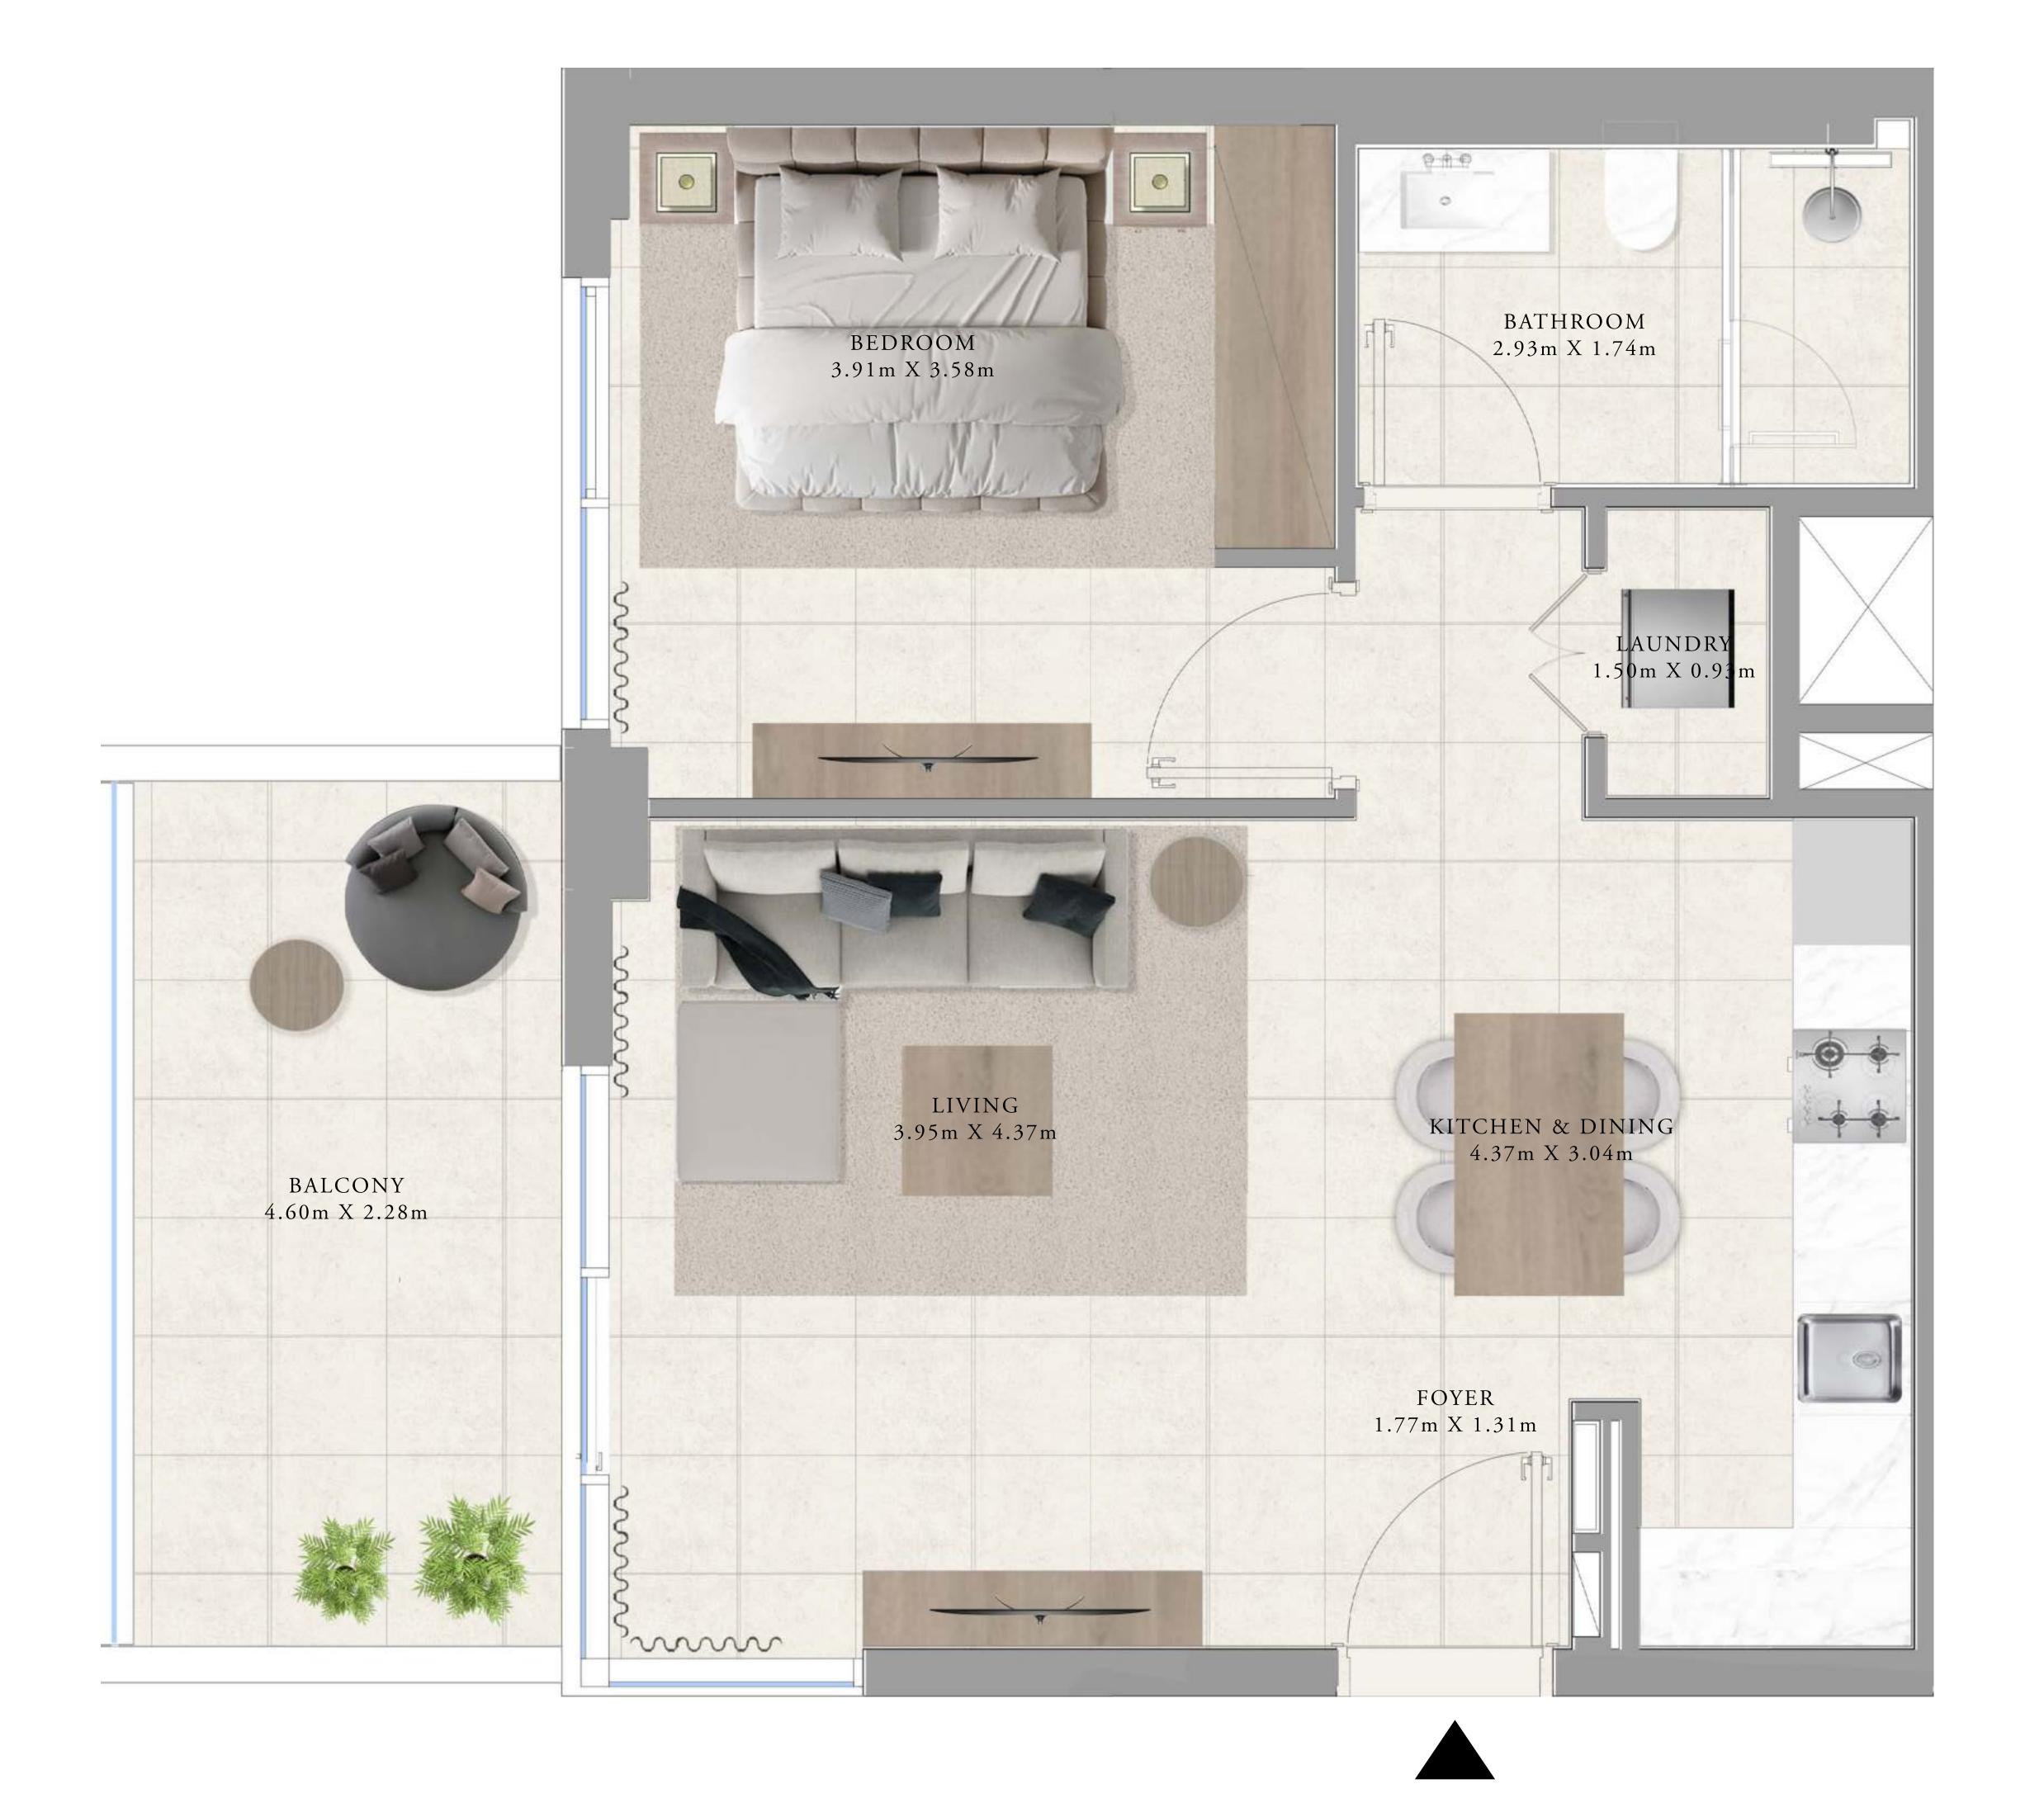

| SUITE AREA   | 672.96 TO 677.05 SQ.FT. | 62.52 TO 62.90 SQ.M. |
|--------------|-------------------------|----------------------|
| BALCONY AREA | 71.36 SQ.FT.            | 6.63 SQ.M.           |
| TOTAL AREA   | 744.32 TO 748.41 SQ.FT. | 69.15 TO 69.53 SQ.M. |