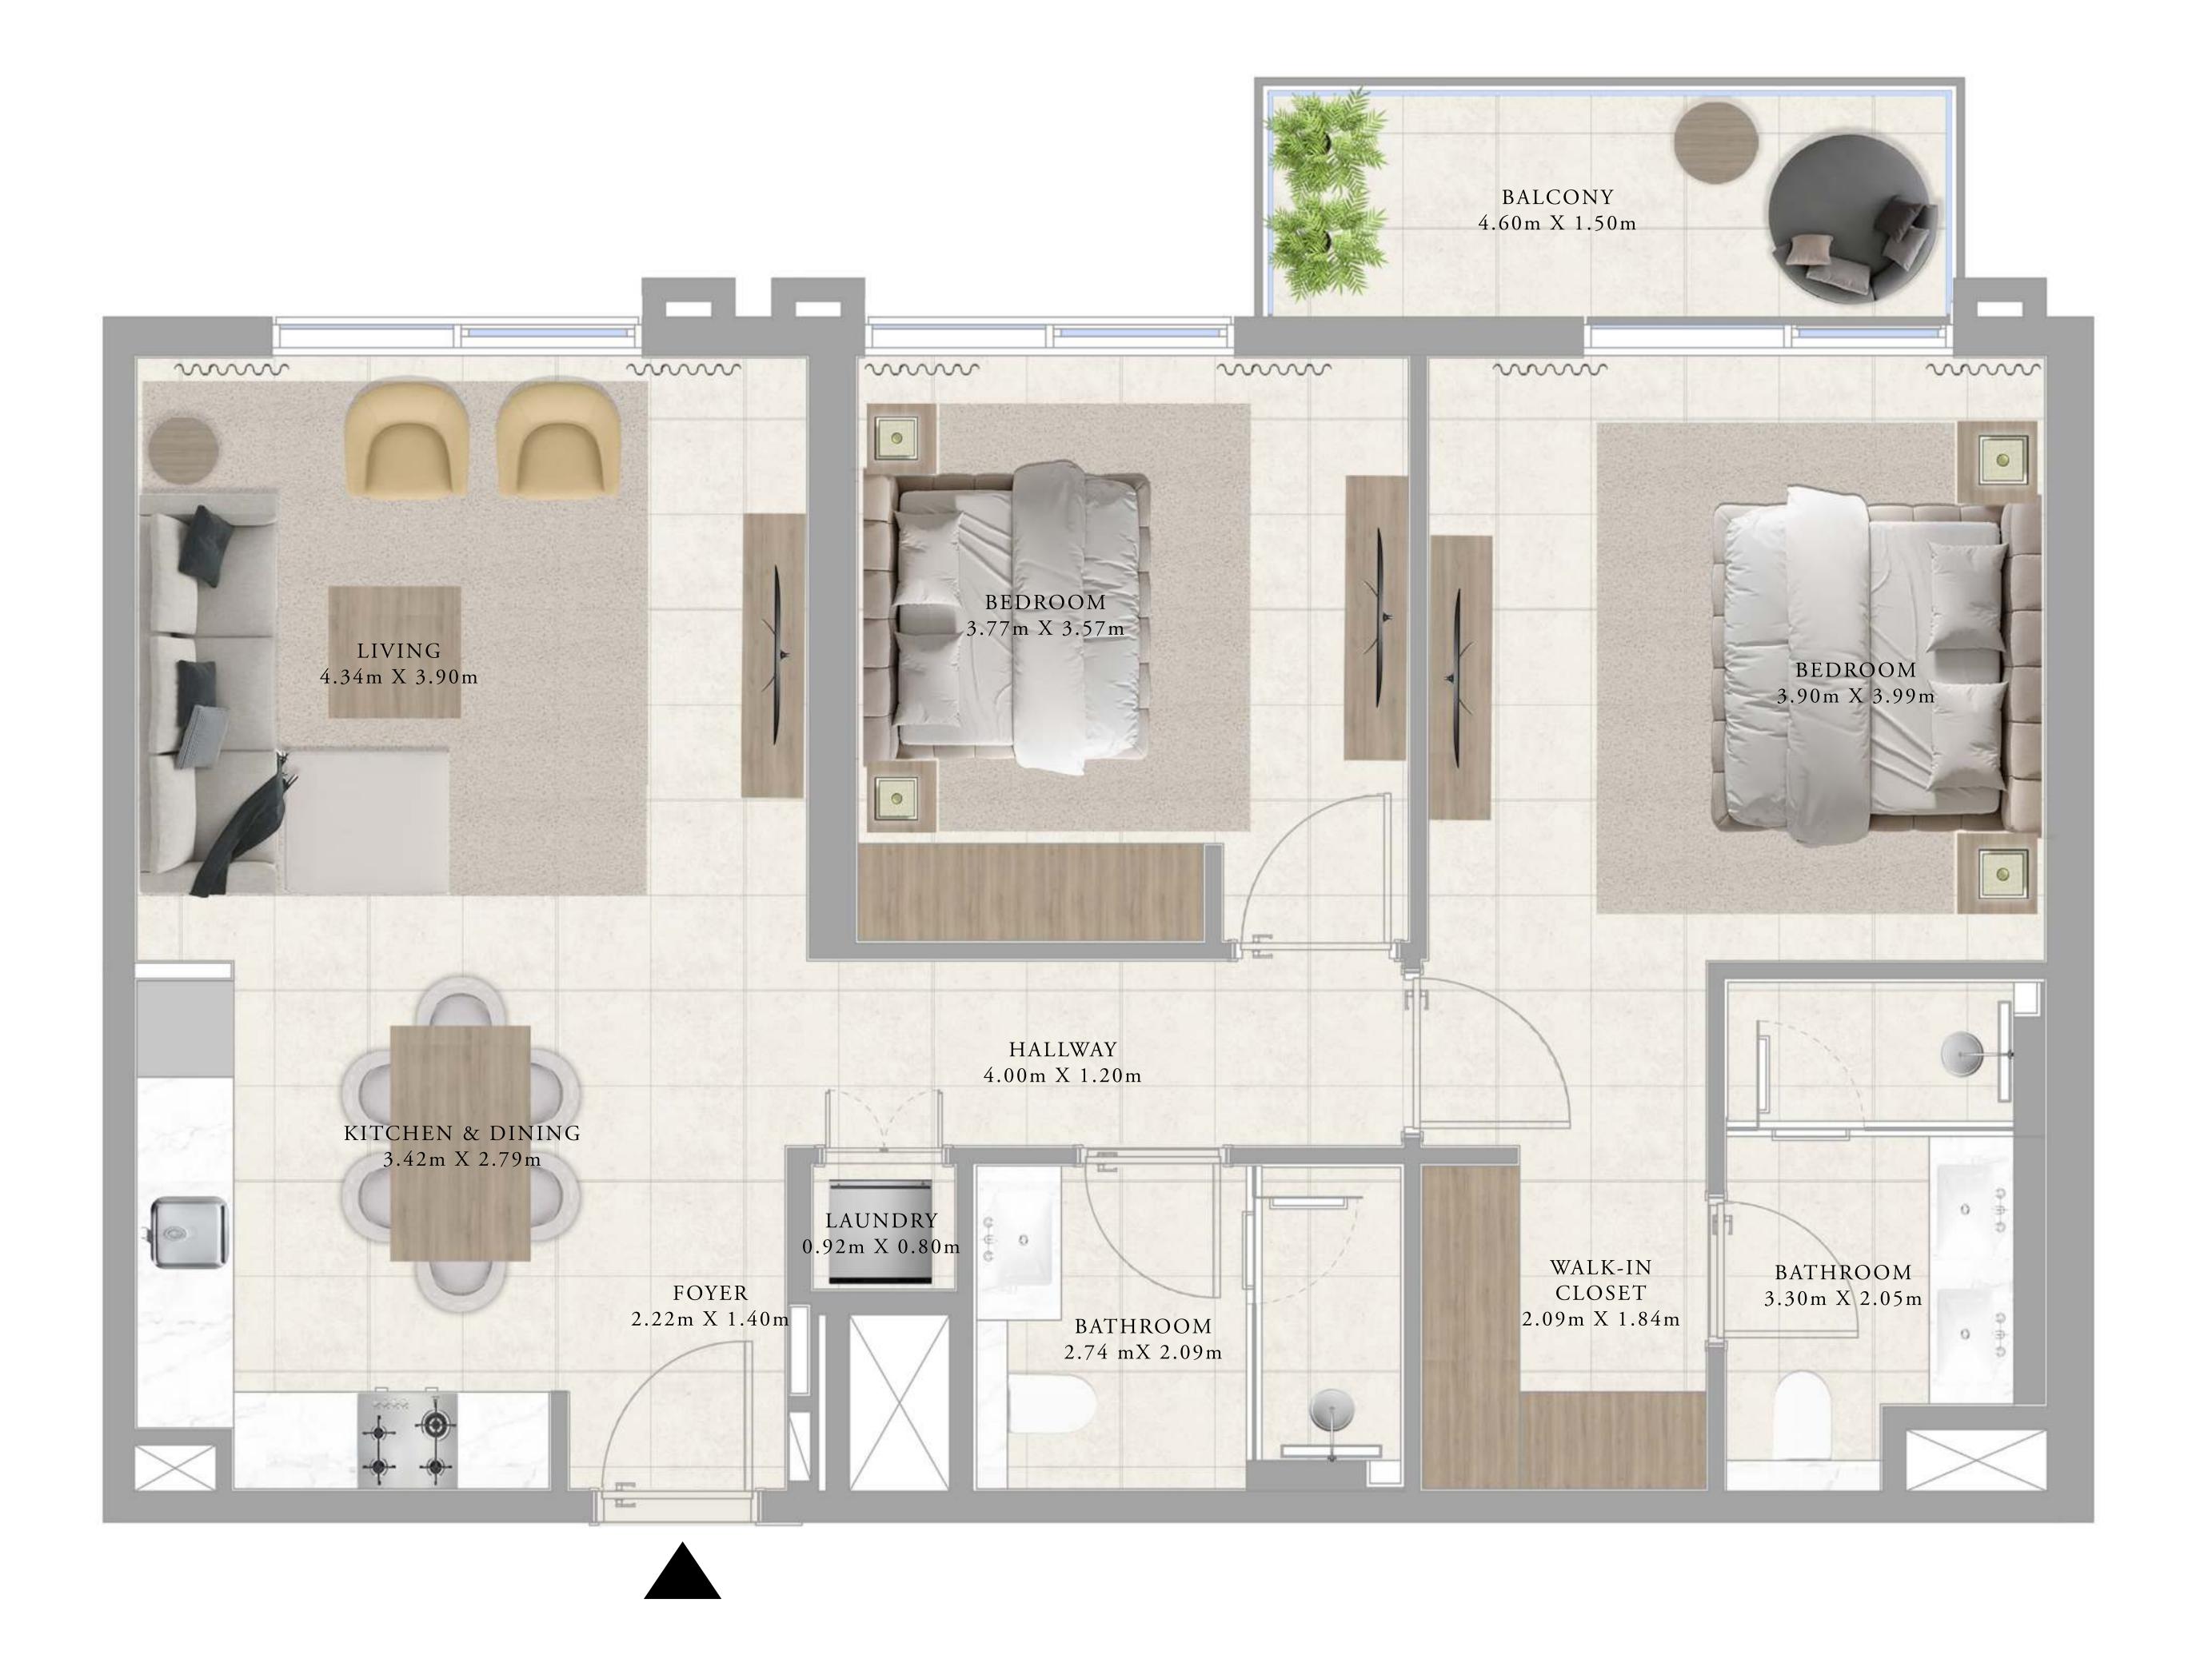

## BUILDING A 2 BEDROOM TYPE 6

A 1 0 8

| SUITE AREA   | 1010.95 SQ.FT. | 93.92 SQ.M.  |
|--------------|----------------|--------------|
| BALCONY AREA | 184.71 SQ.FT.  | 17.16 SQ.M.  |
| TOTAL AREA   | 1195.66 SQ.FT. | 111.08 SQ.M. |