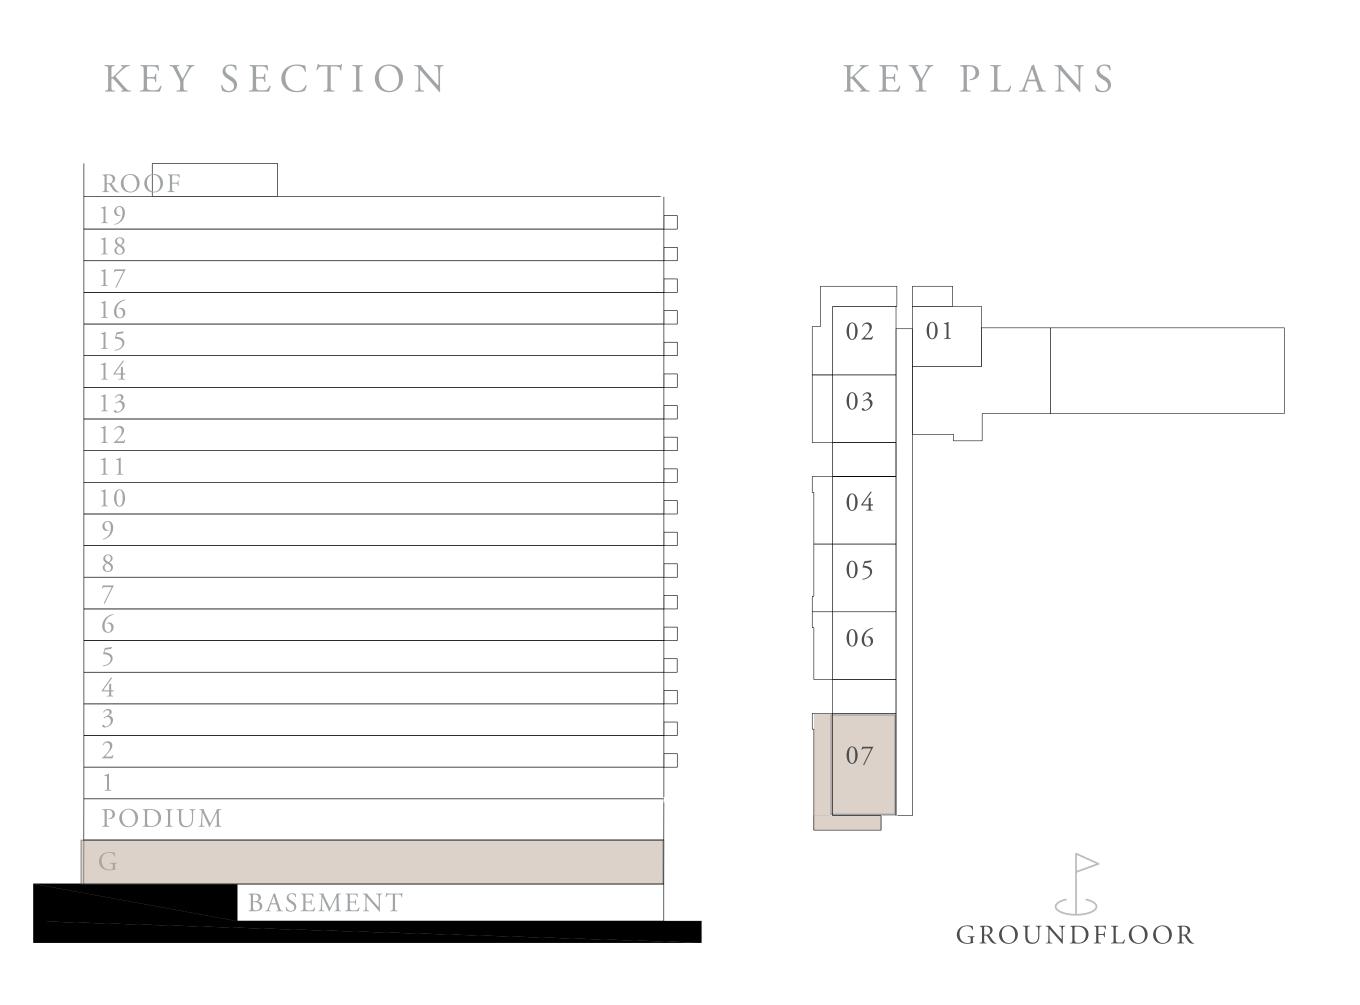

## ROΦF 19 18 17 16 02 15 03 14 03 12 04 11 04 9 05 8 7 6 06 5 06 4 05 7 06 5 06 4 07 PODIUM GROUND FLOOR

DUBAI HILLS ESTATE