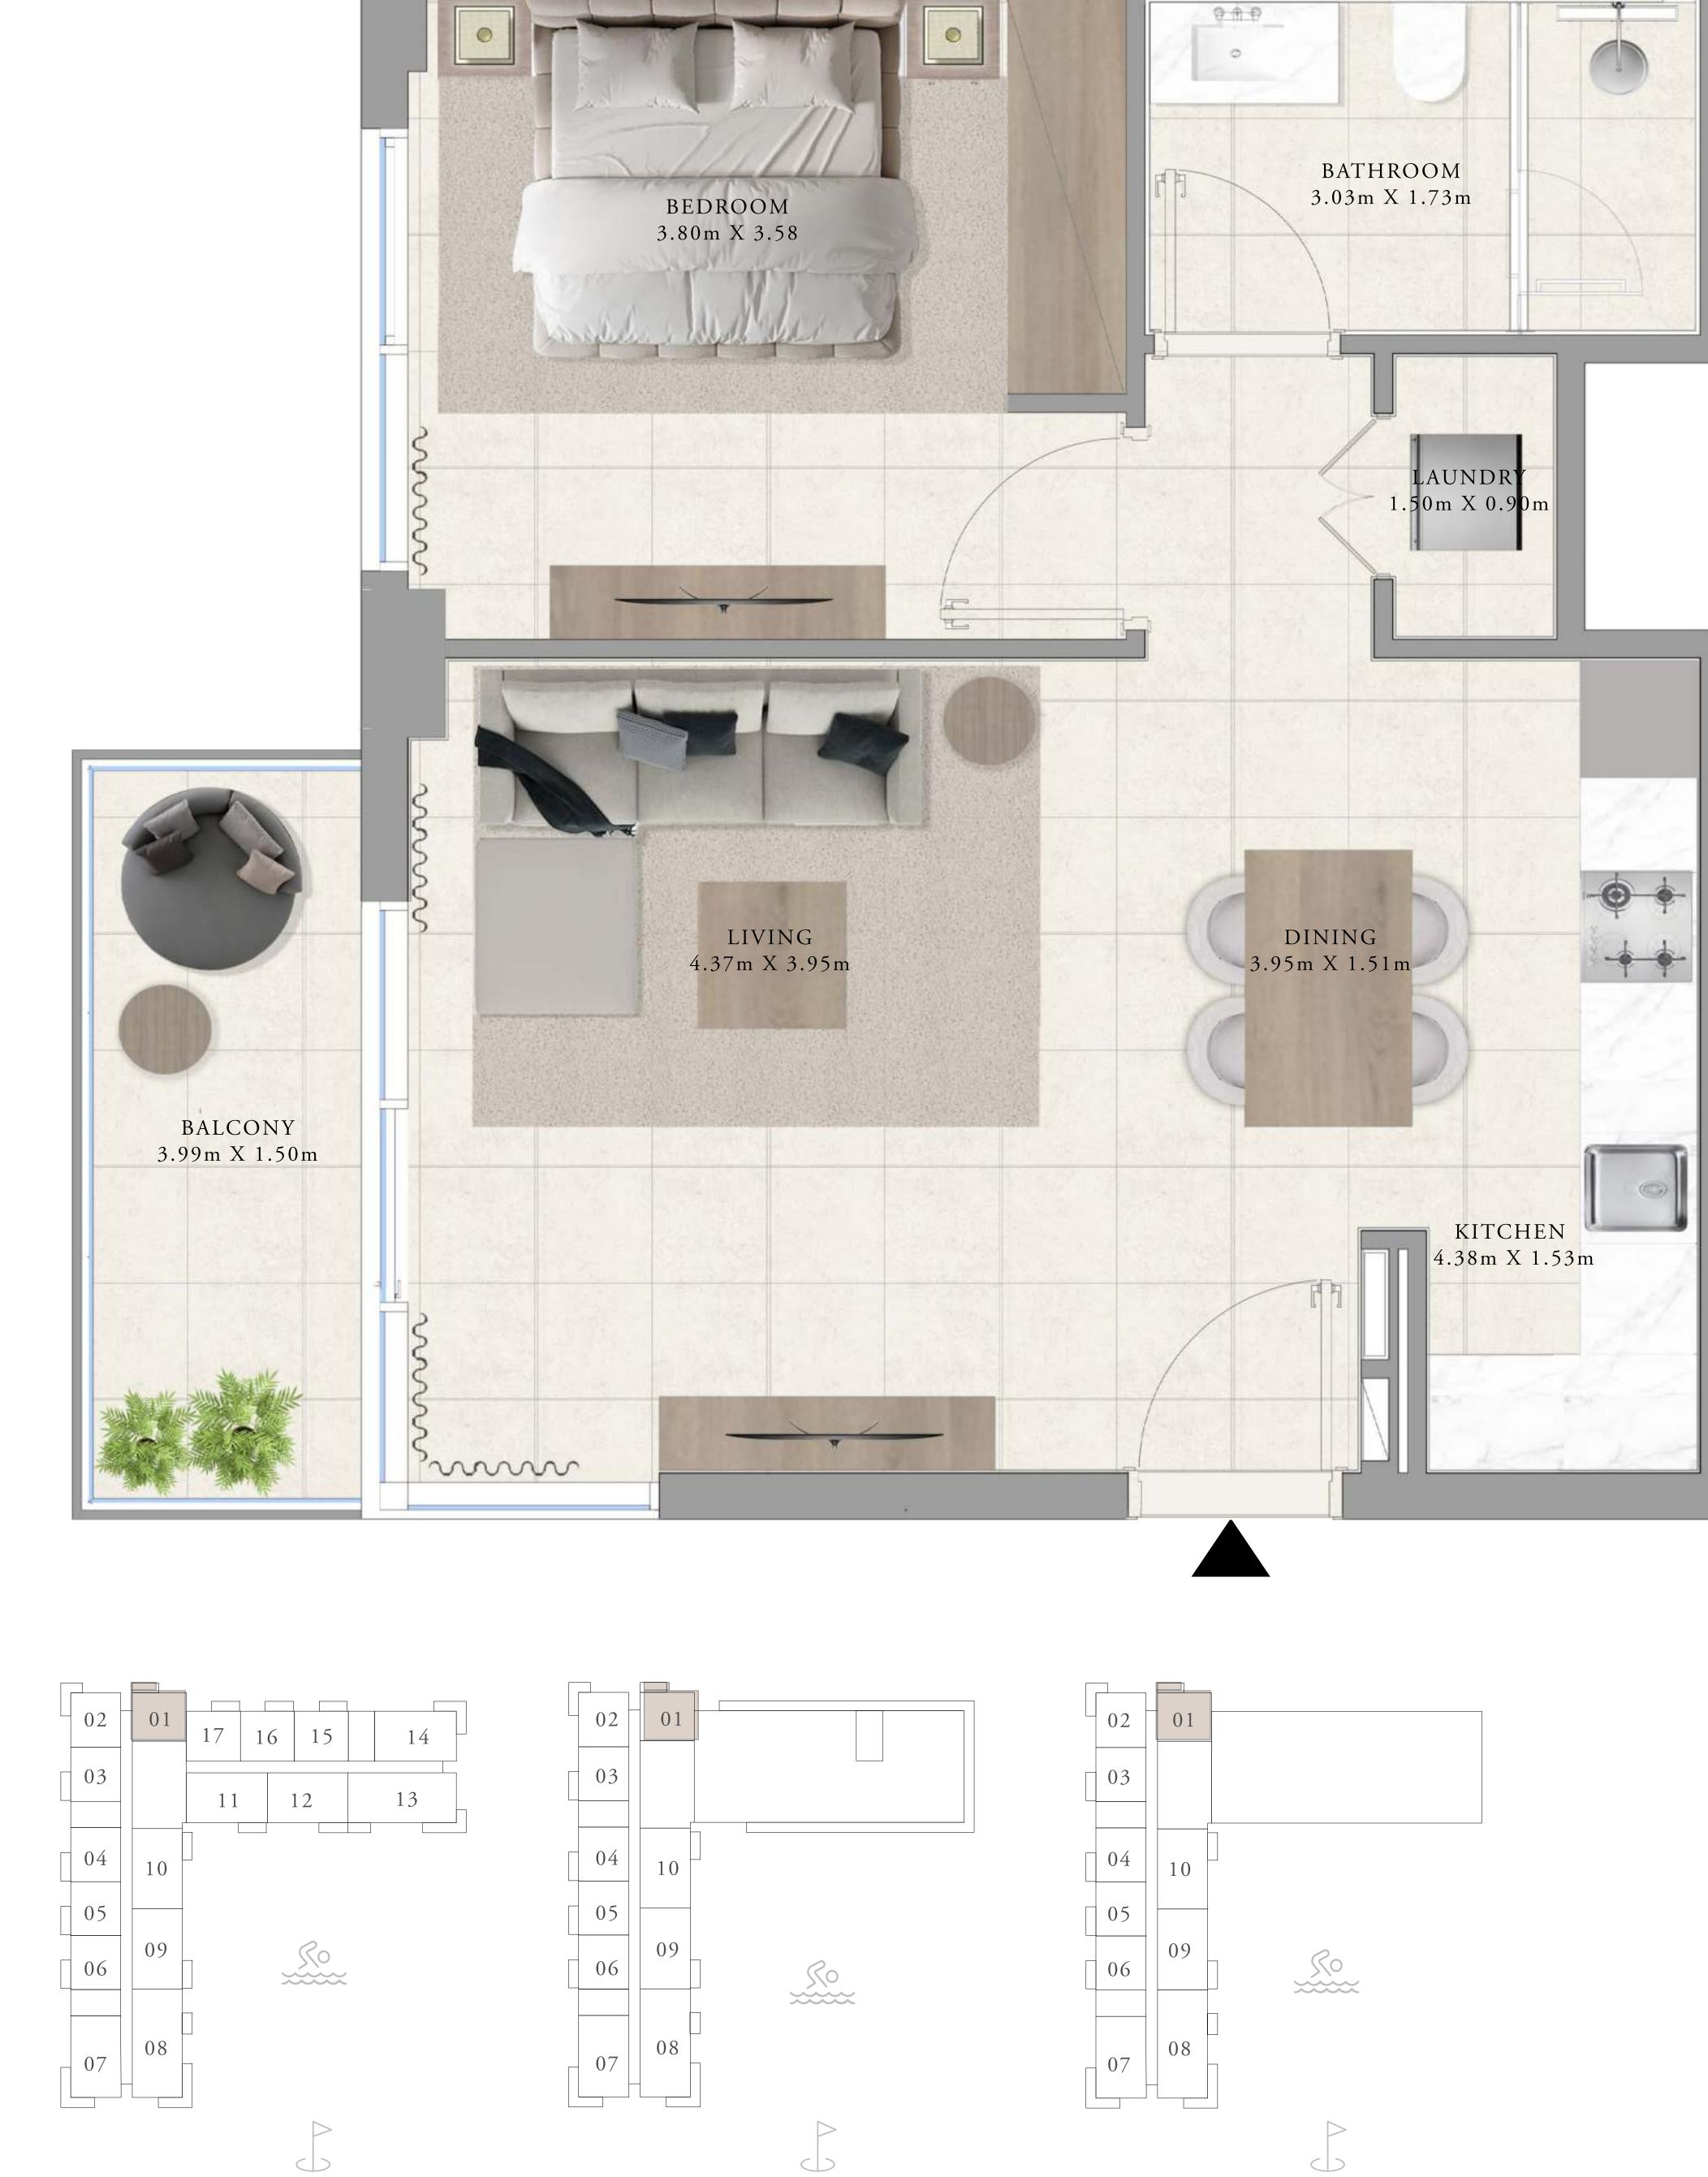

## BUILDING A 1 BEDROOM TYPE 1A

#### UNITS

AP03, AP04, AP05, AP06, A103, A104, A105, A106, A203, A204, A205, A206, A303, A304, A305, A306, A403, A404, A405, A406, A503, A504, A505, A506, A603, A604, A605, A606, A703, A704, A705, A706, A803, A804, A805, A806, A903, A904, A905, A906, A1003, A1004, A1005, A1006, A1103, A1104, A1105, A1106, A1203, A1204, A1205, A1206, A1303, A1304, A1305, A1306, A1403, A1404, A1405, A1406, A1503, A1504, A1505, A1506, A1603, A1604, A1605, A1606, A1703, A1704, A1705, A1706, A1803, A1804, A1805, A1806, A1903, A1904, A1905, A1906

| SUITE AREA   | 672.96 TO 677.05 SQ.FT. | 62.52 TO 62.90 SQ.M. |
|--------------|-------------------------|----------------------|
| BALCONY AREA | 71.36 SQ.FT.            | 6.63 SQ.M.           |
| TOTAL AREA   | 744.32 TO 748.41 SQ.FT. | 69.15 TO 69.53 SQ.M. |