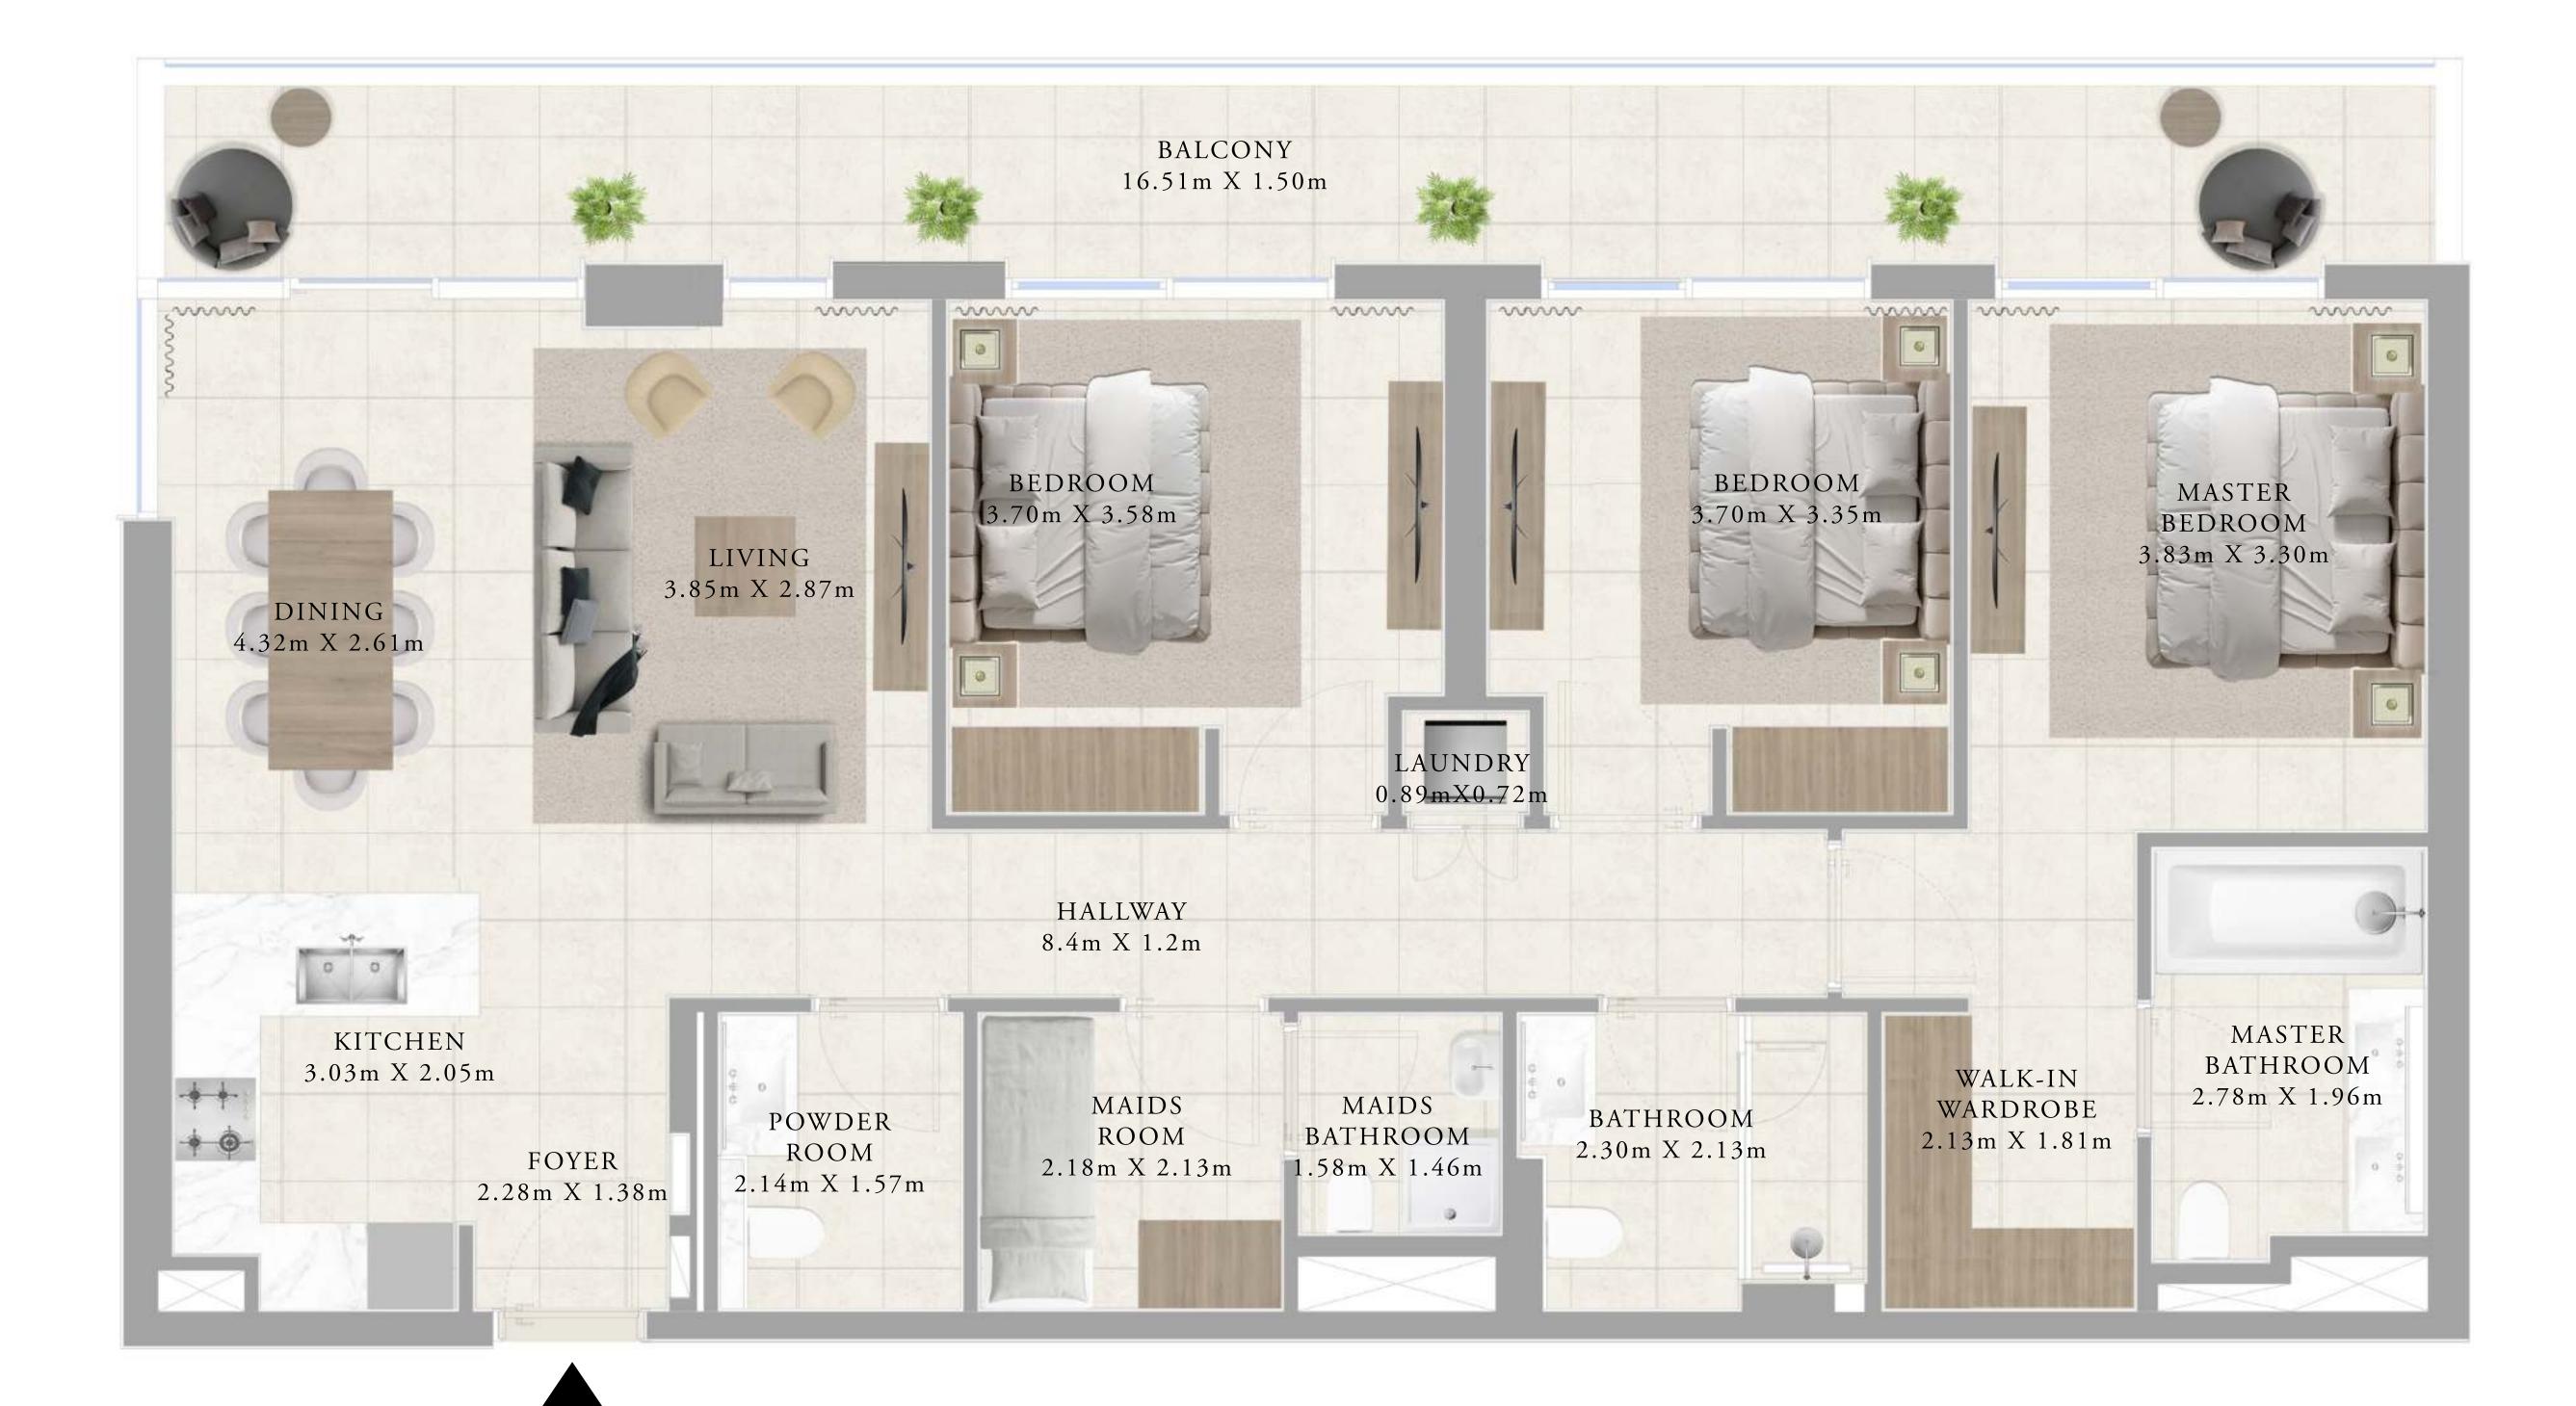

## BUILDING A 2 BEDROOM TYPE 1

UNITS

AP11, A111, A215, A315, A415, A515, A615, A715, A815, A915, A1015, A1115, A1215, A1315, A1414, A1514, A1614

| SUITE AREA   | 1011.38 - 1016.54 SQ.FT. | 93.96 - 94.44 SQ.M.   |
|--------------|--------------------------|-----------------------|
| BALCONY AREA | 137.46 SQ.FT.            | 12.77 SQ.M.           |
| TOTAL AREA   | 1148.84 - 1154.00 SQ.FT. | 106.73 - 107.21 SQ.M. |

#### RESIDENCE

DUBAI HILLS ESTATE