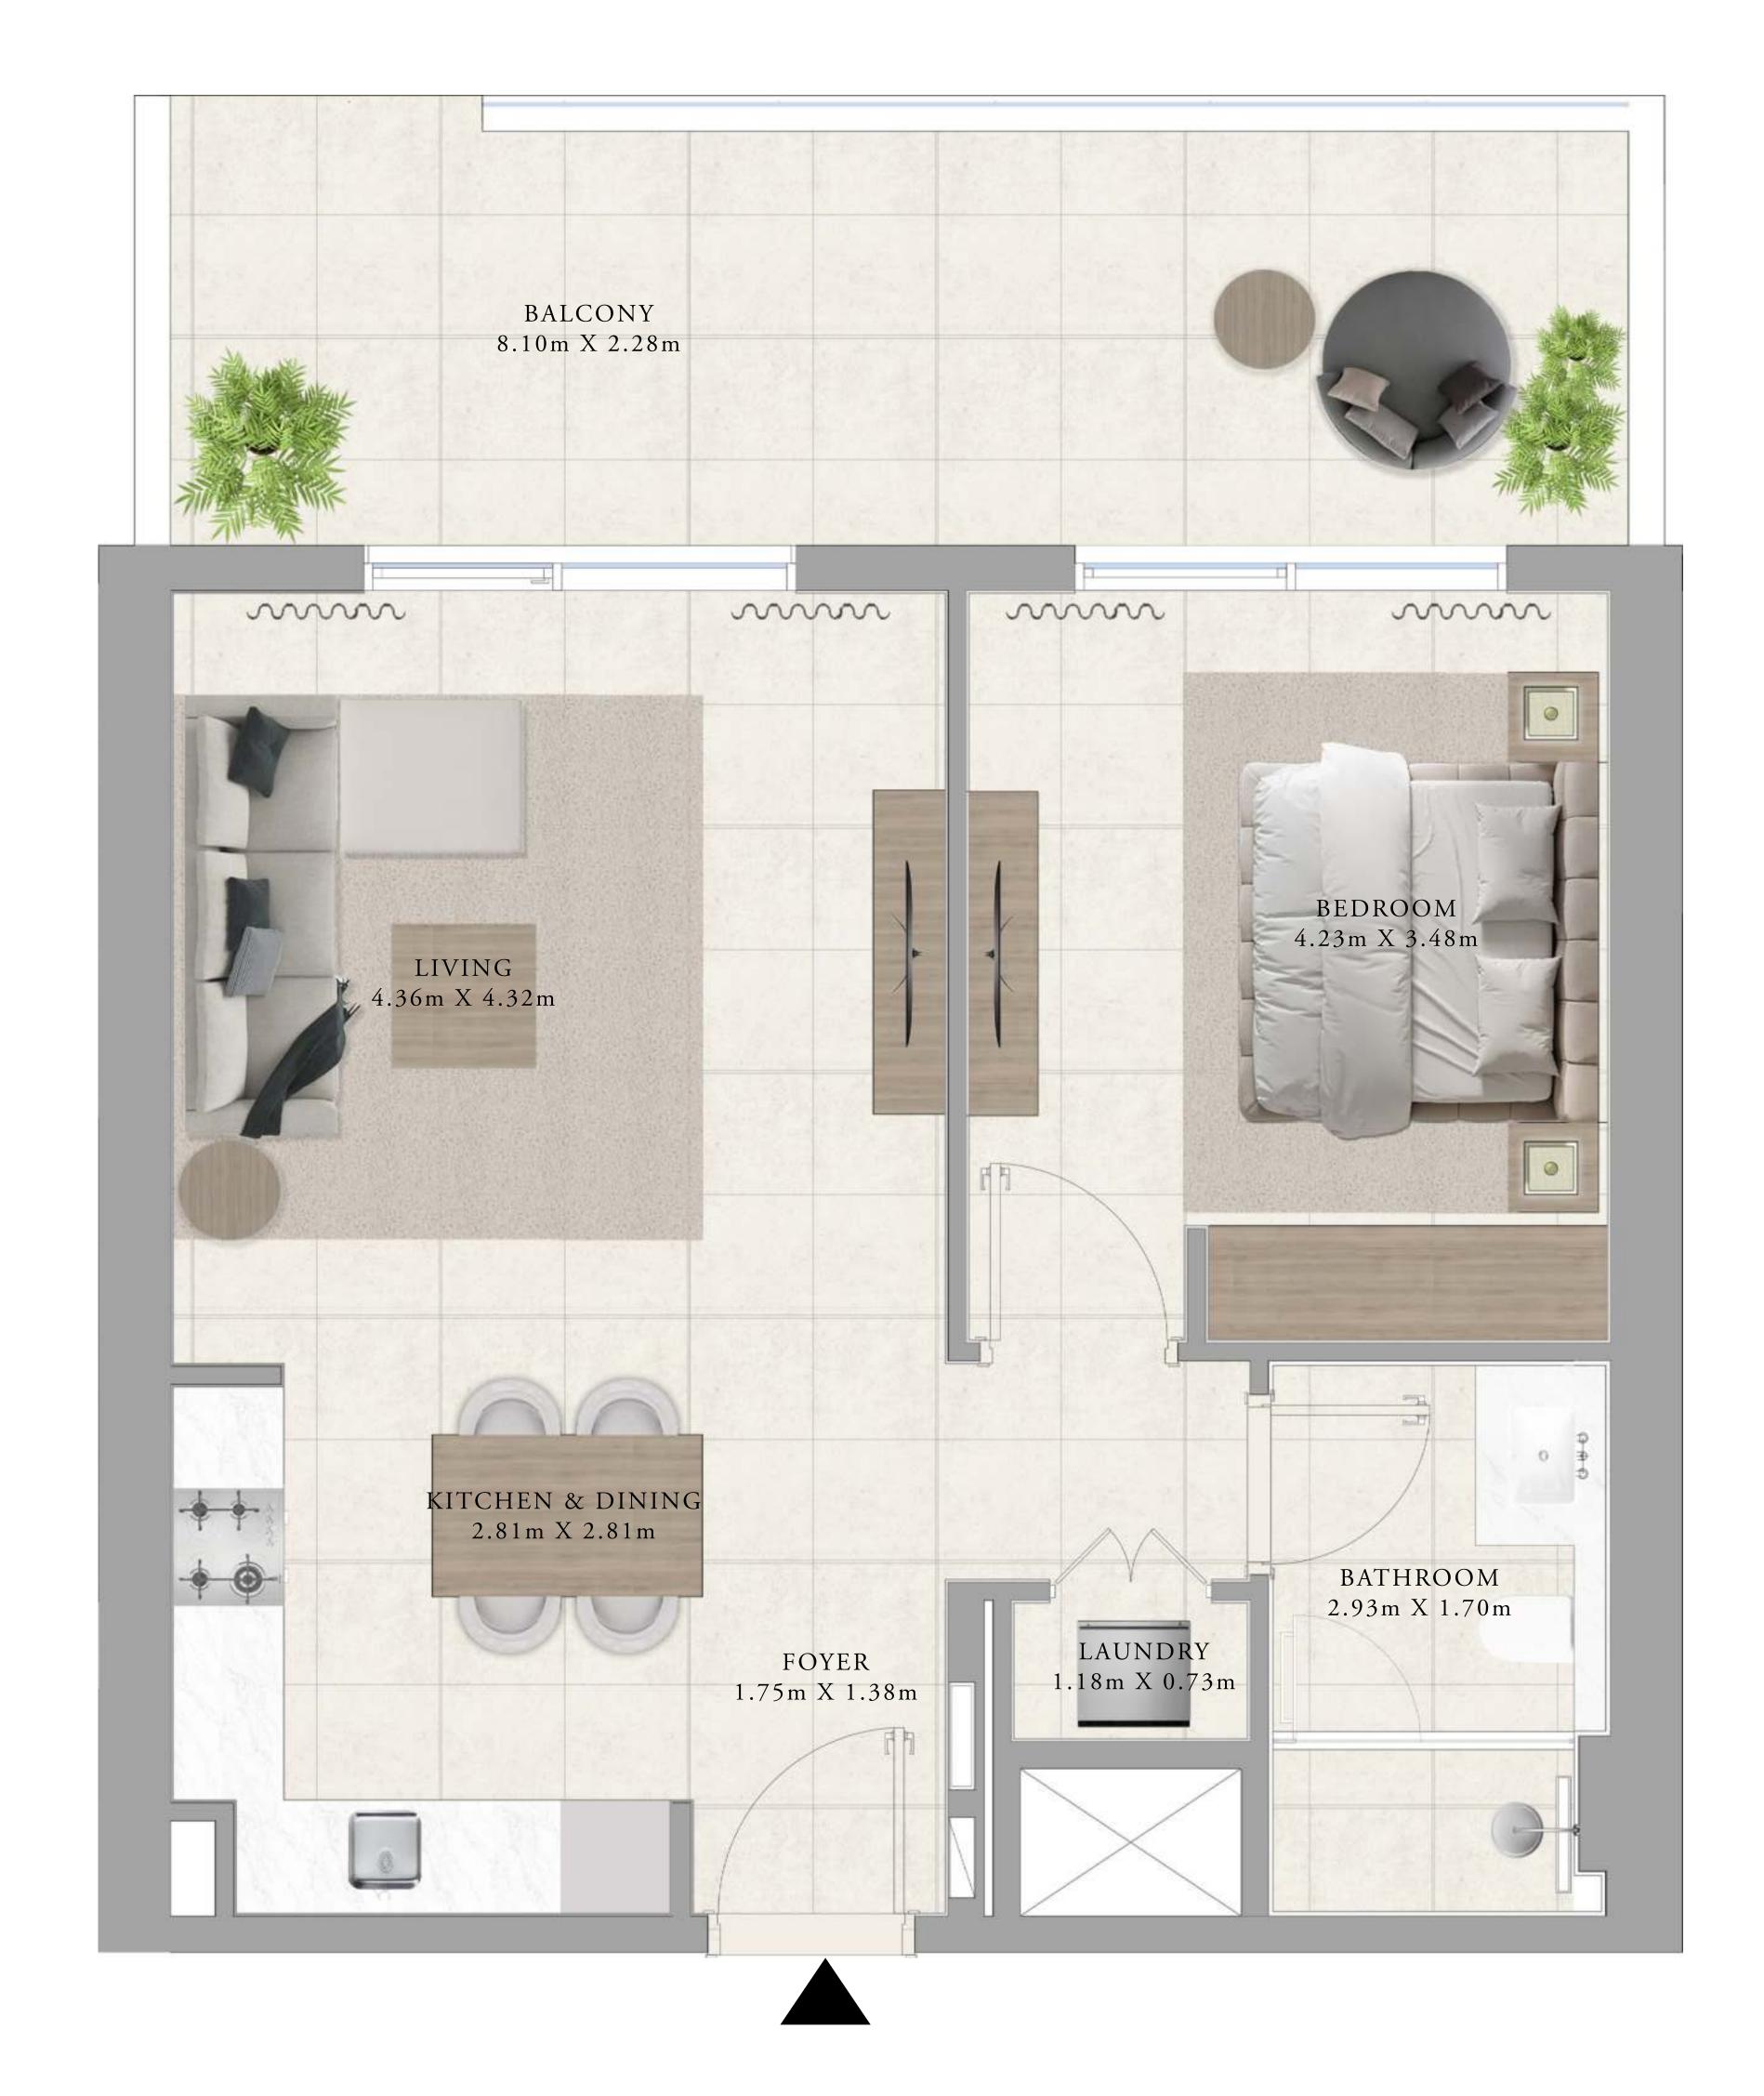

## BUILDING A 1 BEDROOM TYPE 4

UNITS

APO2, A102, A202, A302, A402, A502, A602, A702, A802, A902, A1002, A1102, A1202, A1302, A1402, A1502, A1602, A1702, A1802, A1902

| SUITE AREA   | 673.07 SQ.FT. | 62.53 SQ.M. |
|--------------|---------------|-------------|
| BALCONY AREA | 109.36 SQ.FT. | 10.16 SQ.M. |
| TOTAL AREA   | 782.43 SQ.FT. | 72.69 SQ.M. |