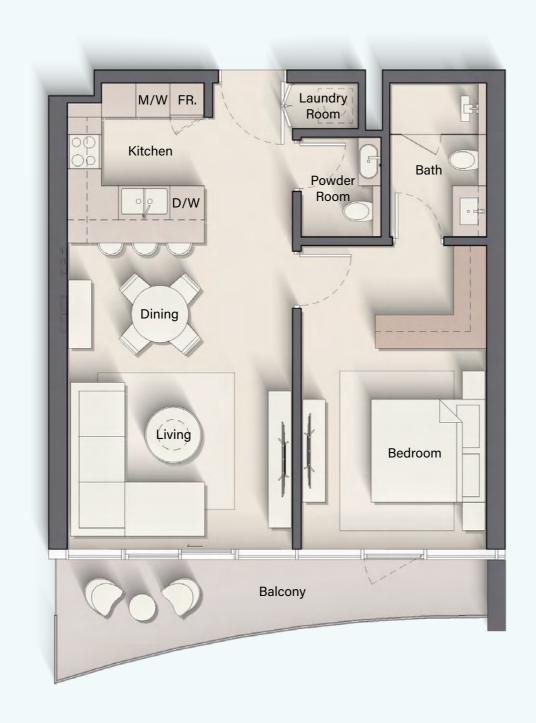

# **STUDIO**

| INTERNAL LIVING AREA | 338.42 SQ. FT |
|----------------------|---------------|
| OUTDOOR LIVING AREA  | 60.28 SQ. FT  |
| TOTAL LIVING AREA    | 398.70 SQ. FT |

| INTERNAL LIVING AREA | 628.50 SQ. FT |
|----------------------|---------------|
| OUTDOOR LIVING AREA  | 63.18 SQ. FT  |
| TOTAL LIVING AREA    | 691.69 SQ. FT |