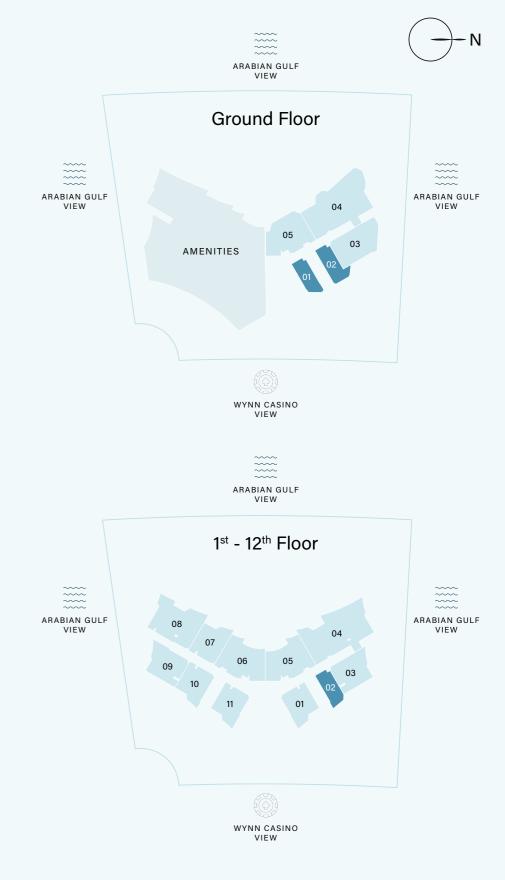

#### 1<sup>ST</sup>-12<sup>TH</sup> FLOOR AMENITIES PLAN

STUDIO

1 BEDROOM

2 BEDROOM

3 BEDROOM

1ST-12TH FLOOR