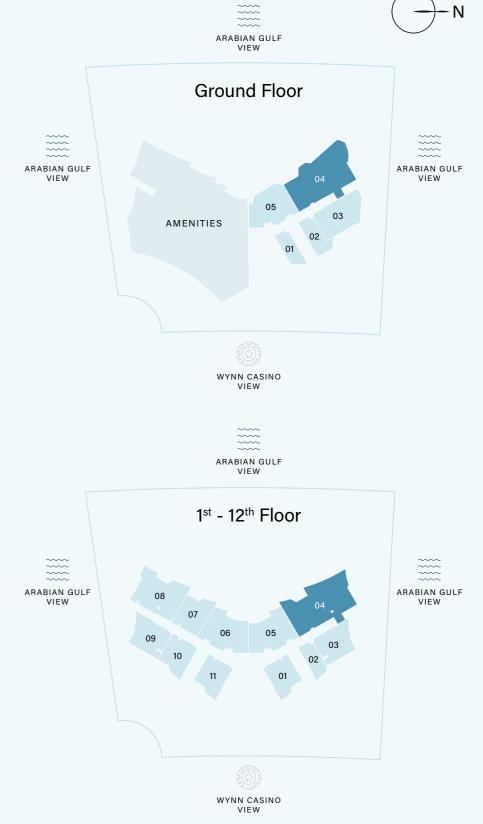

#### 1<sup>ST</sup>-12<sup>TH</sup> FLOOR AMENITIES PLAN

STUDIO

1 BEDROOM

2 BEDROOM

3 BEDROOM

1ST-12TH FLOOR