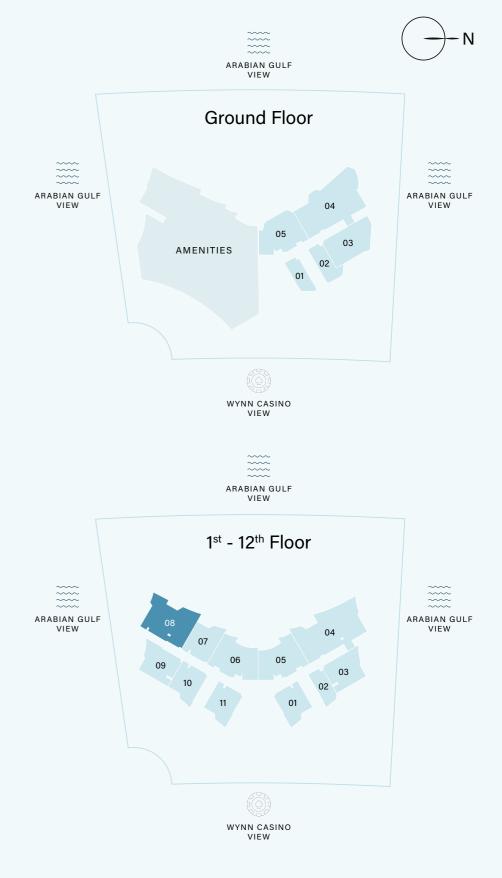

#### 1<sup>ST</sup>-12<sup>TH</sup> FLOOR AMENITIES PLAN

STUDIO

1 BEDROOM

2 BEDROOM

3 BEDROOM

1ST-12TH FLOOR