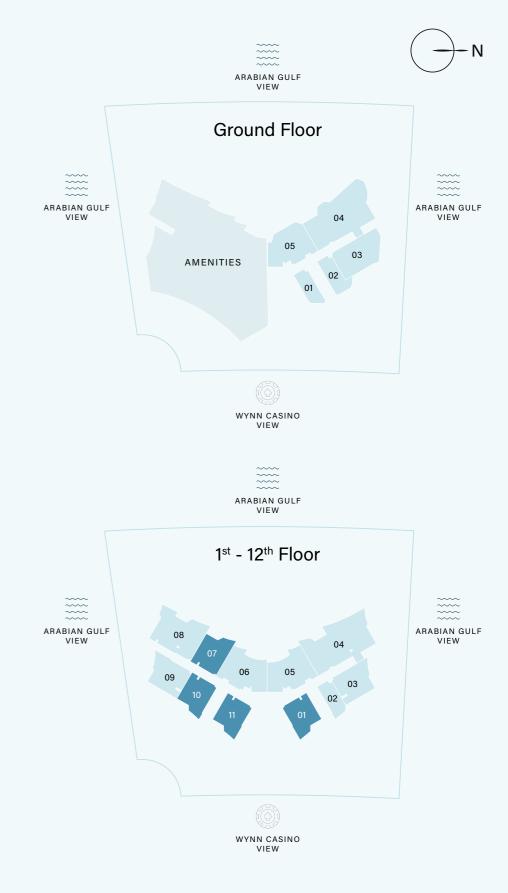

### AMENITIES PLAN

STUDIO

2 BEDROOM

ARABIAN GULF

MARJAN ISLAND BOARDWALK

#### 1<sup>ST</sup>-12<sup>TH</sup> FLOOR AMENITIES PLAN

STUDIO

1 BEDROOM

2 BEDROOM

3 BEDROOM

1ST-12TH FLOOR