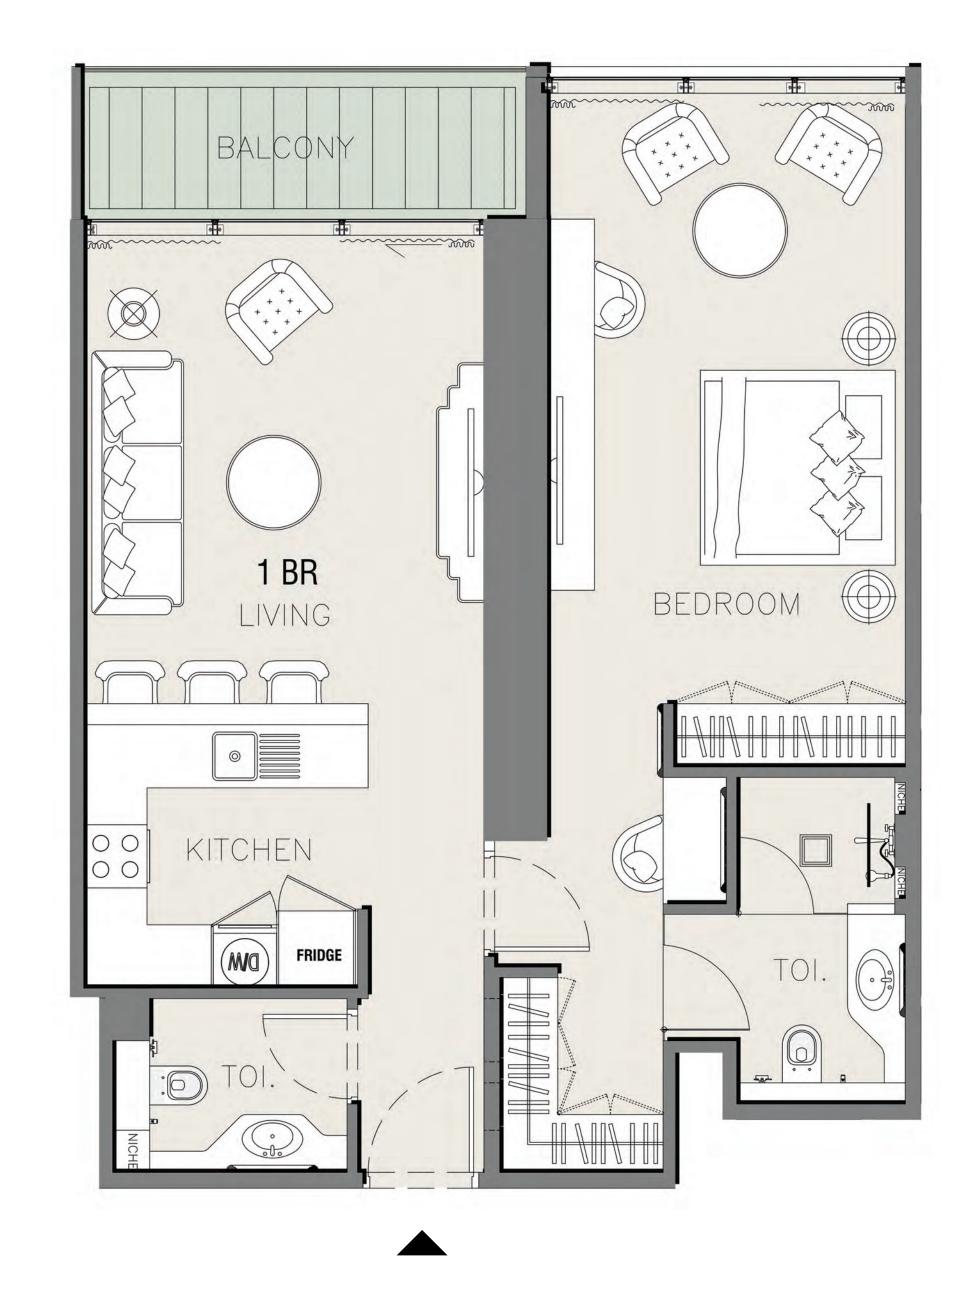

| UNIT AREA     | 695.53 SQ.FT. |
|---------------|---------------|
| BALCONY AREA  | 152.65 SQ.FT. |
| NET UNIT AREA | 848.18 SQ.FT. |
| TYPE          | А             |
| UNITS         | 1 AND 12      |

| UNIT AREA     | 695.53 SQ.FT. |
|---------------|---------------|
| BALCONY AREA  | 152.65 SQ.FT. |
| NET UNIT AREA | 848.18 SQ.FT. |
| TYPE          | А             |
| UNITS         | 6 AND 7       |

All room sizes and floorplan measurements are approximate and may vary per unit. Floorplans and unit features are preliminary and proposed only. Developer reserves the right to modify, revise, change or withdraw any or all of same in its sole and absolute discretion and without prior notice. Depictions of furnishings, finishes, appliances, counters, soffits, floor coverings and other matters of detail, including, without limitation, items of finish and decoration are conceptual only and are not necessarily included in each Unit. Consult your Agreement and the Prospectus for items included with your Unit.