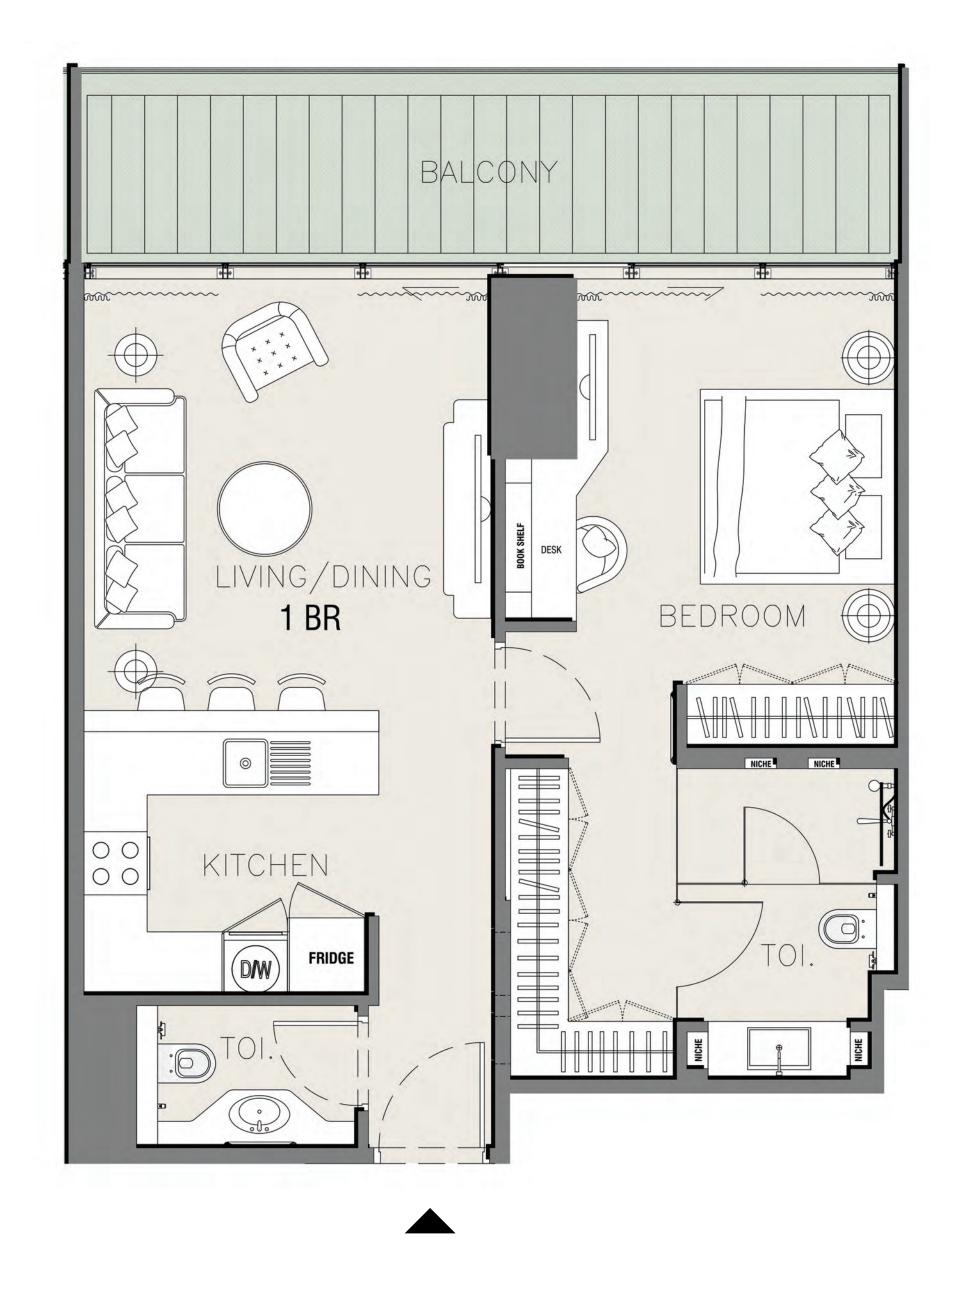

| UNIT AREA     | 695.53 SQ.FT. |
|---------------|---------------|
| BALCONY AREA  | 152.65 SQ.FT. |
| NET UNIT AREA | 848.18 SQ.FT. |
| TYPE          | А             |
| UNITS         | 6 AND 7       |