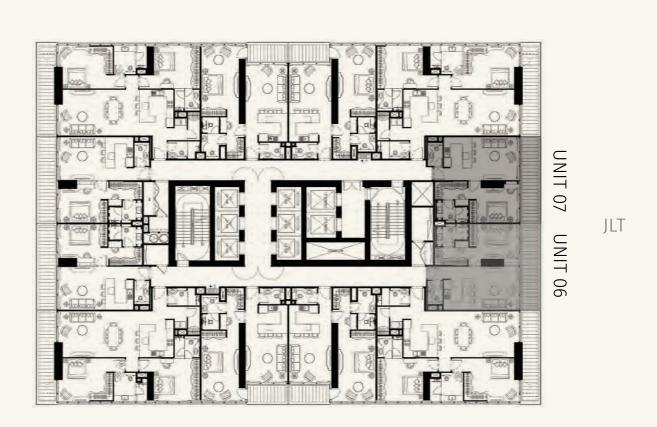

| UNIT AREA     | 695.53 SQ.FT. |
|---------------|---------------|
| BALCONY AREA  | 152.65 SQ.FT. |
| NET UNIT AREA | 848.18 SQ.FT. |
| TYPE          | А             |
| UNITS         | 1 AND 12      |





LAKE

UNIT 10 UNIT 09



| UNIT AREA     | 838.50 SQ.FT. |
|---------------|---------------|
| BALCONY AREA  | 72.03 SQ.FT.  |
| NET UNIT AREA | 910.53 SQ.FT. |
| TYPE          | В             |
| UNITS         | 9 AND 10      |







UNIT 03 UNIT 04

JUMEIRAH ISLANDS

| UNIT AREA     | 838.50 SQ.FT. |
|---------------|---------------|
| BALCONY AREA  | 72.03 SQ.FT.  |
| NET UNIT AREA | 910.53 SQ.FT. |
| TYPE          | В             |
| UNITS         | 3 AND 4       |







| UNIT AREA     | 695.53 SQ.FT. |
|---------------|---------------|
| BALCONY AREA  | 152.65 SQ.FT. |
| NET UNIT AREA | 848.18 SQ.FT. |
| TYPE          | А             |
| UNITS         | 6 AND 7       |



 $\otimes$ 

40

# TWO BEDROOM



LAKE



JUMEIRAH ISLANDS

| UNIT AREA     | 1,296.45 SQ.FT. |
|---------------|-----------------|
| BALCONY AREA  | 163.94 SQ.FT.   |
| NET UNIT AREA | 1,460.40 SQ.FT. |
| TYPE          | -               |
| UNITS         | 2, 5, 8 AND 11  |



All room sizes and floorplan measurements are approximate and may vary per unit. Floorplans and unit features are preliminary and proposed only. Developer reserves the right to modify, revise, change or withdraw any or all of same in its sole and absolute discretion and without prior notice. Depictions of furni