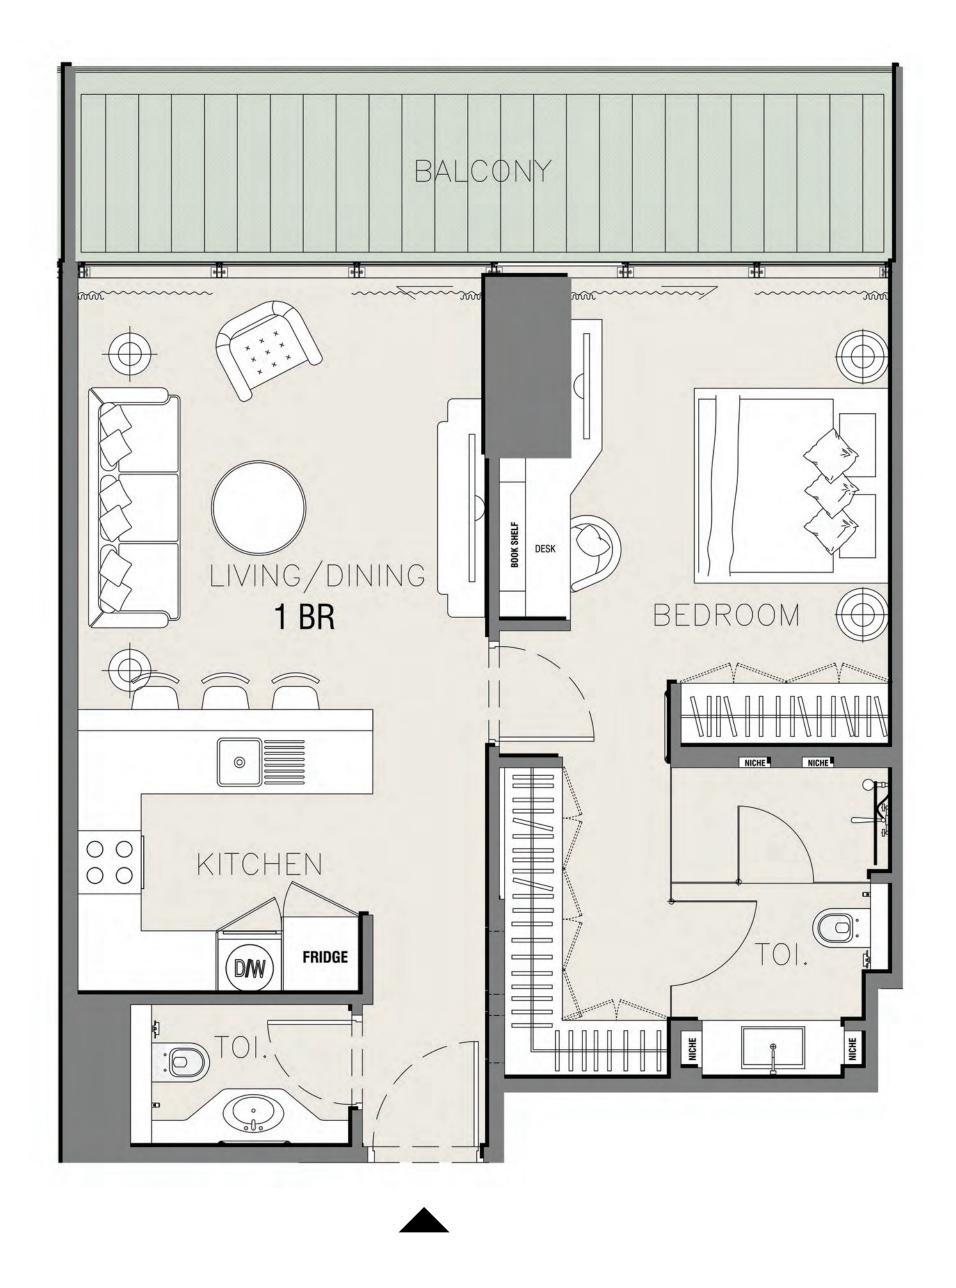

All room sizes and floorplan measurements are approximate and may vary per unit. Floorplans and unit features are preliminary and proposed only. Developer reserves the right to modify, revise, change or withdraw any or all of same in its sole and absolute discretion and without prior notice. Depictions of furnishings, finishes, appliances, counters, soffits, floor coverings and other matters of detail, including, without limitation, items of finish and decoration are conceptual only and are not necessarily included in each Unit. Consult your Agreement and the Prospectus for items included with your Unit.