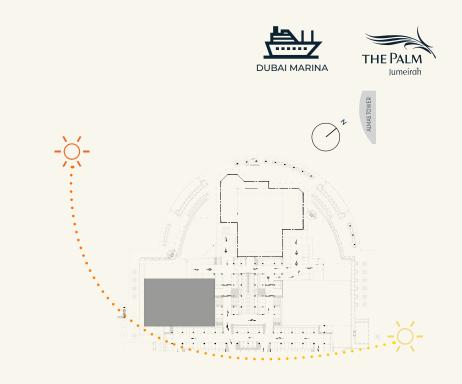

| UNIT AREA     | 695.53 SQ.FT. |
|---------------|---------------|
| BALCONY AREA  | 152.65 SQ.FT. |
| NET UNIT AREA | 848.18 SQ.FT. |
| TYPE          | А             |
| UNITS         | 1 AND 12      |





LAKE

UNIT 10 UNIT 09



| UNIT AREA     | 838.50 SQ.FT. |
|---------------|---------------|
| BALCONY AREA  | 72.03 SQ.FT.  |
| NET UNIT AREA | 910.53 SQ.FT. |
| TYPE          | В             |
| UNITS         | 9 AND 10      |







UNIT 03 UNIT 04

JUMEIRAH ISLANDS

| UNIT AREA     | 838.50 SQ.FT. |
|---------------|---------------|
| BALCONY AREA  | 72.03 SQ.FT.  |
| NET UNIT AREA | 910.53 SQ.FT. |
| TYPE          | В             |
| UNITS         | 3 AND 4       |







| UNIT AREA     | 695.53 SQ.FT. |
|---------------|---------------|
| BALCONY AREA  | 152.65 SQ.FT. |
| N