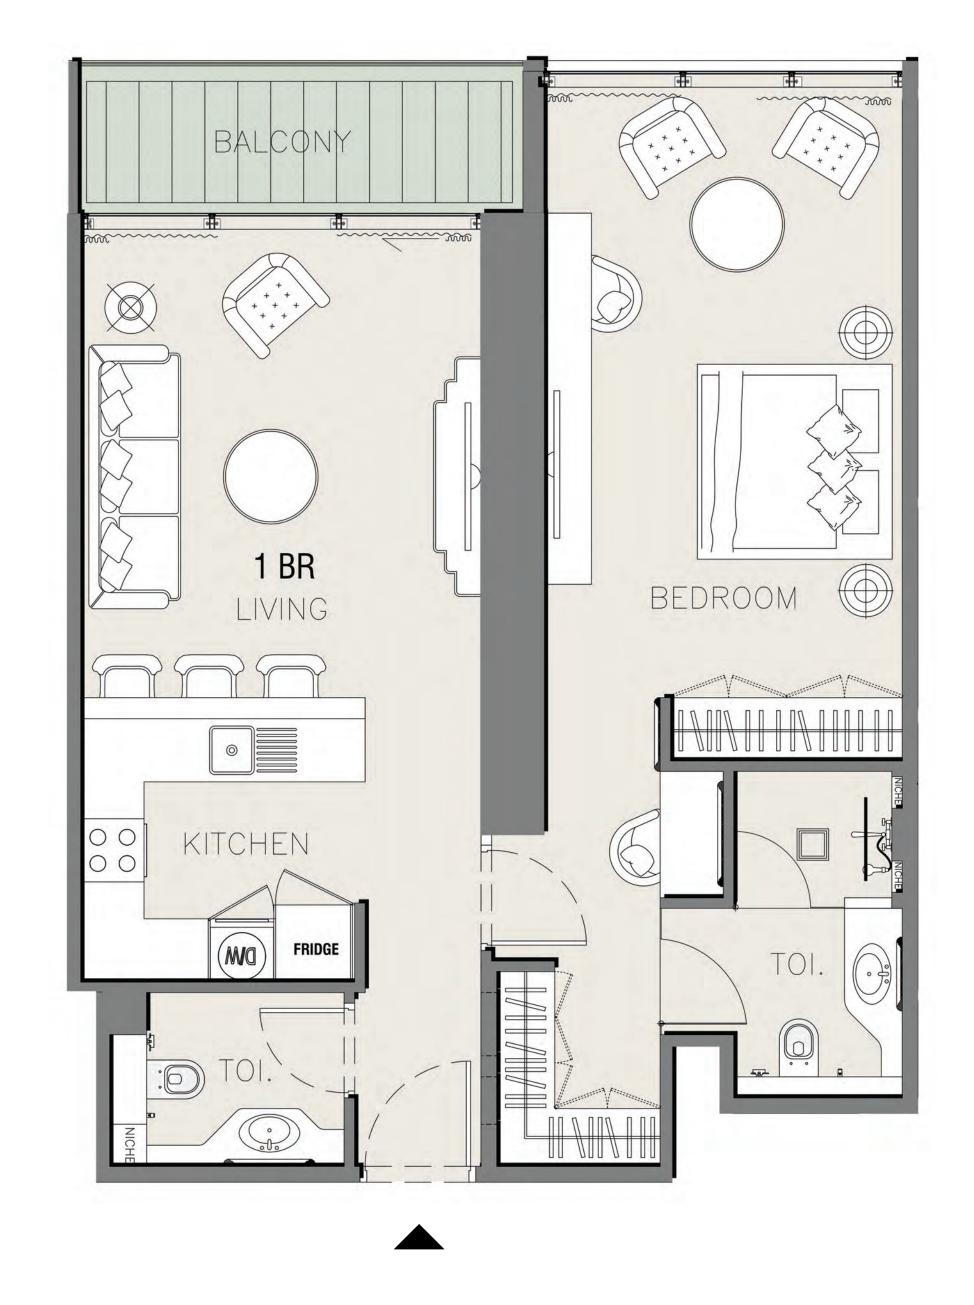

All room sizes and floorplan measurements are approximate and may vary per unit. Floorplans and unit features are preliminary and proposed only. Developer reserves the right to modify, revise, change or withdraw any or all of same in its sole and absolute discretion and without prior notice. Depictions of furnishings, finishes, appliances, counters, soffits, floor coverings and other matters of detail, including, without limitation, items of finish and decoration are conceptual only and are not necessarily included in each Unit. Consult your Agreement and the Prospectus for items included with your Unit.