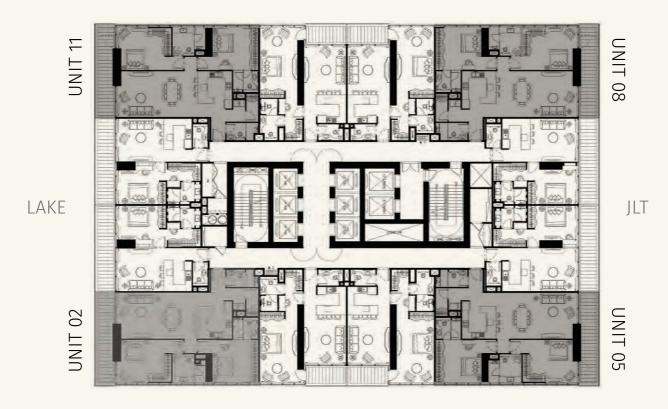

LAKE

UNIT 10 UNIT 09

| UNIT AREA     | 838.50 SQ.FT. |
|---------------|---------------|
| BALCONY AREA  | 72.03 SQ.FT.  |
| NET UNIT AREA | 910.53 SQ.FT. |
| TYPE          | В             |
| UNITS         | 9 AND 10      |

UNIT 03 UNIT 04

JUMEIRAH ISLANDS

| UNIT AREA     | 838.50 SQ.FT. |
|---------------|---------------|
| BALCONY AREA  | 72.03 SQ.FT.  |
| NET UNIT AREA | 910.53 SQ.FT. |
| TYPE          | В             |
| UNITS         | 3 AND 4       |

LAKE

UNIT 07 UNIT 06

UNIT 02 UNIT 03

### JUMEIRAH ISLANDS

| UNIT AREA     | 838.50 SQ.FT. |
|---------------|---------------|
| BALCONY AREA  | 72.03 SQ.FT.  |
| NET UNIT AREA | 910.53 SQ.FT. |
| TYPE          | В             |
| UNITS         | 2, 3, 6 AND 7 |