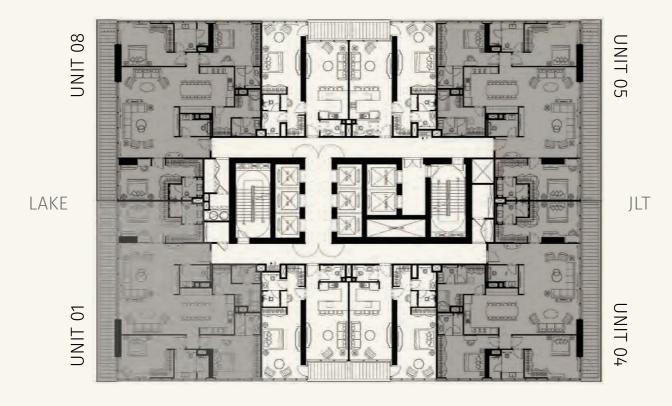

LAKE

UNIT 10 UNIT 09

| UNIT AREA     | 838.50 SQ.FT. |
|---------------|---------------|
| BALCONY AREA  | 72.03 SQ.FT.  |
| NET UNIT AREA | 910.53 SQ.FT. |
| TYPE          | В             |
| UNITS         | 9 AND 10      |

UNIT 03 UNIT 04

JUMEIRAH ISLANDS

| UNIT AREA     | 838.50 SQ.FT. |
|---------------|---------------|
| BALCONY AREA  | 72.03 SQ.FT.  |
| NET UNIT AREA | 910.53 SQ.FT. |
| TYPE          | В             |
| UNITS         | 3 AND 4       |

LAKE

UNIT 07 UNIT 06

UNIT 02 UNIT 03

### JUMEIRAH ISLANDS

| UNIT AREA     | 838.50 SQ.FT. |
|---------------|---------------|
| BALCONY AREA  | 72.03 SQ.FT.  |
| NET UNIT AREA | 910.53 SQ.FT. |
| TYPE          | В             |
| UNITS         | 2, 3, 6 AND 7 |