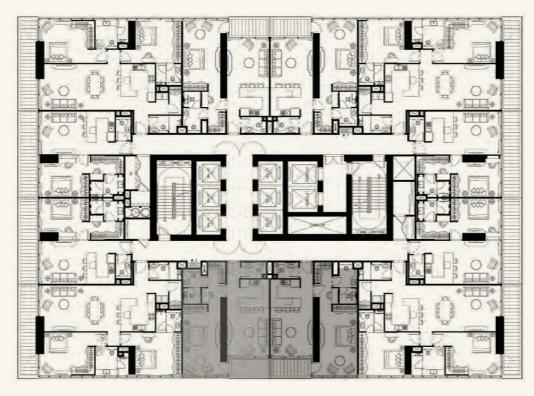

| UNIT AREA     | 695.53 SQ.FT. |
|---------------|---------------|
| BALCONY AREA  | 152.65 SQ.FT. |
| NET UNIT AREA | 848.18 SQ.FT. |
| TYPE          | А             |
| UNITS         | 1 AND 12      |

LAKE

UNIT 10 UNIT 09

| UNIT AREA     | 838.50 SQ.FT. |
|---------------|---------------|
| BALCONY AREA  | 72.03 SQ.FT.  |
| NET UNIT AREA | 910.53 SQ.FT. |
| TYPE          | В             |
| UNITS         | 9 AND 10      |

UNIT 03 UNIT 04

JUMEIRAH ISLANDS

| UNIT AREA     | 838.50 SQ.FT. |
|---------------|---------------|
| BALCONY AREA  | 72.03 SQ.FT.  |
| NET UNIT AREA | 910.53 SQ.FT. |
| TYPE          | В             |
| UNITS         | 3 AND 4       |

| UNIT AREA     | 695.53 SQ.FT. |
|---------------|---------------|
| BALCONY AREA  | 152.65 SQ.FT. |
| NET UNIT AREA | 848.18 SQ.FT. |
| TYPE          | А             |
| UNITS         | 6 AND 7       |

# TWO BEDROOM

LAKE

JUMEIRAH ISLANDS

| UNIT AREA     | 1,296.45 SQ.FT. |
|---------------|-----------------|
| BALCONY AREA  | 163.94 SQ.FT.   |
| NET UNIT AREA | 1,460.40 SQ.FT. |
| TYPE          | -               |
| UNITS         | 2, 5, 8 AND 11  |

### JUMEIRAH ISLANDS

| UNIT AREA     | 838.50 SQ.FT. |
|---------------|---------------|
| BALCONY AREA  | 72.03 SQ.FT.  |
| NET UNIT AREA | 910.53 SQ.FT. |
| TYPE          | В             |
| UNITS         | 2, 3, 6 AND 7 |

### THREE BEDROOM

JUMEIRAH ISLANDS

| UNIT AREA     | 1,992.5 SQ.FT. |
|---------------|----------------|
| BALCONY AREA  | 316.05 SQ.FT.  |
| NET UNIT AREA | 2,308.5 SQ.FT. |
| TYPE          | _              |
| UNITS         | 1, 4, 5 AND 8  |