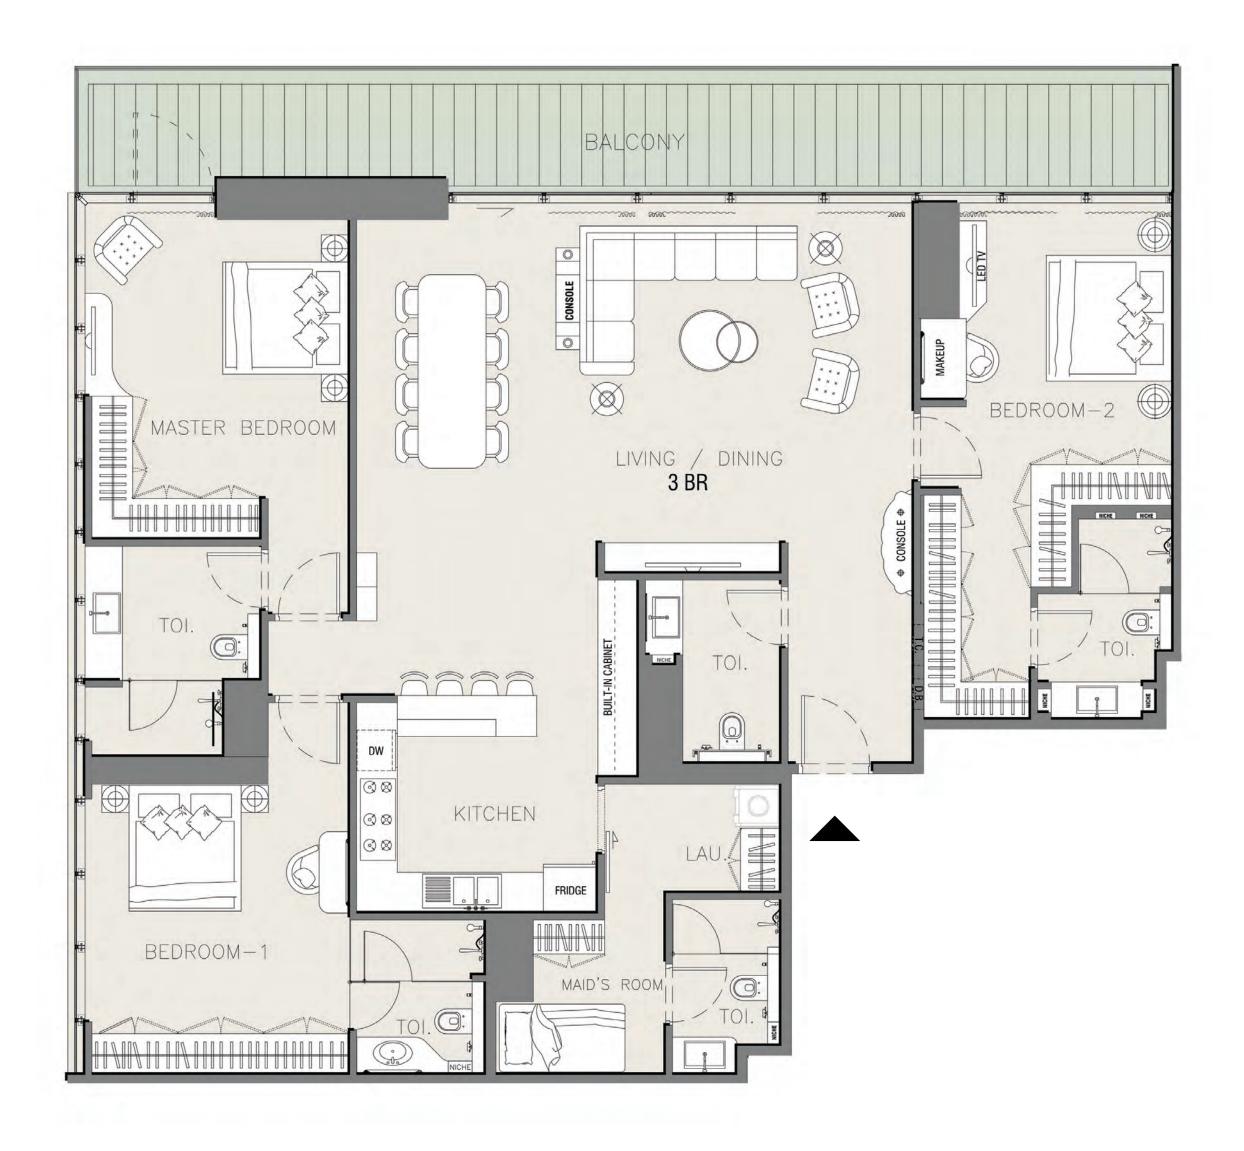

### THREE BEDROOM

JUMEIRAH ISLANDS

| UNIT AREA     | 1,992.5 SQ.FT. |
|---------------|----------------|
| BALCONY AREA  | 316.05 SQ.FT.  |
| NET UNIT AREA | 2,308.5 SQ.FT. |
| TYPE          | _              |
| UNITS         | 1, 4, 5 AND 8  |

All room sizes and floorplan measurements are approximate and may vary per unit. Floorplans and unit features are preliminary and proposed only. Developer reserves the right to modify, revise, change or withdraw any or all of same in its sole and absolute discretion and without prior notice. Depictions of furnishings, finishes, appliances, counters, soffits, floor coverings and other matters of detail, including, without limitation, items of finish and decoration are conceptual only and are not necessarily included in each Unit. Consult your Agreement and the Prospectus for items included with your Unit.