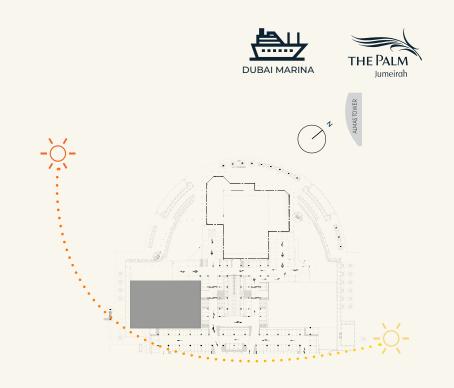

| UNIT AREA     | 695.53 SQ.FT. |
|---------------|---------------|
| BALCONY AREA  | 152.65 SQ.FT. |
| NET UNIT AREA | 848.18 SQ.FT. |
| TYPE          | А             |
| UNITS         | 1 AND 12      |





LAKE

UNIT 10 UNIT 09



| UNIT AREA     | 838.50 SQ.FT. |
|---------------|---------------|
| BALCONY AREA  | 72.03 SQ.FT.  |
| NET UNIT AREA | 910.53 SQ.FT. |
| TYPE          | В             |
| UNITS         | 9 AND 10      |







UNIT 03 UNIT 04

JUMEIRAH ISLANDS

| UNIT AREA     | 838.50 SQ.FT. |
|---------------|---------------|
| BALCONY AREA  | 72.03 SQ.FT.  |
| NET UNIT AREA | 910.53 SQ.FT. |
| TYPE          | В             |
| UNITS         | 3 AND 4       |







| UNIT AREA     | 695.53 SQ.FT. |
|---------------|---------------|
| BALCONY AREA  | 152.65 SQ.FT. |
| NET UNIT AREA | 848.18 SQ.FT. |
| TYPE          | А             |
| UNITS         | 6 AND 7       |



 $\otimes$ 

40

# TWO BEDROOM



LAKE



JUMEIRAH ISLANDS

| UNIT AREA     | 1,296.45 SQ.FT. |
|------------