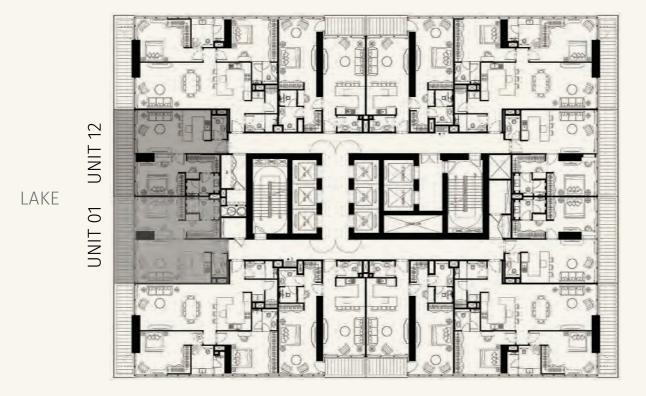

| UNIT AREA     | 695.53 SQ.FT. |
|---------------|---------------|
| BALCONY AREA  | 152.65 SQ.FT. |
| NET UNIT AREA | 848.18 SQ.FT. |
| TYPE          | А             |
| UNITS         | 1 AND 12      |