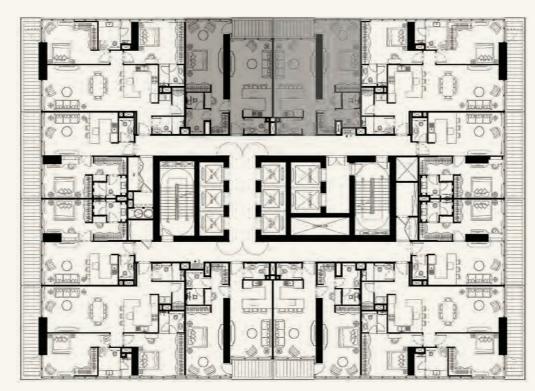

| UNIT AREA     | 695.53 SQ.FT. |
|---------------|---------------|
| BALCONY AREA  | 152.65 SQ.FT. |
| NET UNIT AREA | 848.18 SQ.FT. |
| TYPE          | А             |
| UNITS         | 1 AND 12      |

LAKE

UNIT 10 UNIT 09

| UNIT AREA     | 838.50 SQ.FT. |
|---------------|---------------|
| BALCONY AREA  | 72.03 SQ.FT.  |
| NET UNIT AREA | 910.53 SQ.FT. |
| TYPE          | В             |
| UNITS         | 9 AND 10      |

UNIT 03 UNIT 04

JUMEIRAH ISLANDS

| UNIT AREA     | 838.50 SQ.FT. |
|---------------|---------------|
| BALCONY AREA  | 72.03 SQ.FT.  |
| NET UNIT AREA | 910.53 SQ.FT. |
| TYPE          | В             |
| UNITS         | 3 AND 4       |

| UNIT AREA     | 695.53 SQ.FT. |
|---------------|---------------|
| BALCONY AREA  | 152.65 SQ.FT. |
| NET UNIT AREA | 848.18 SQ.FT. |
| TYPE          | А             |
| UNITS         | 6 AND 7       |

# TWO BEDROOM

LAKE

JUMEIRAH ISLANDS

| UNIT AREA     | 1,296.45 SQ.FT. |
|---------------|-----------------|
| BALCONY AREA  | 163.94 SQ.FT.   |
| NET UNIT AREA | 1,460.40 SQ.FT. |
| TYPE          | -               |
| UNITS         | 2, 5, 8 AND 11  |

### JUMEIRAH ISLANDS

| UNIT AREA     | 838.50 SQ.FT. |
|---------------|---------------|
| BALCONY AREA  | 72.03 SQ.FT.  |
| NET UNIT AREA | 910.53 SQ.FT. |
| TYPE          | В             |
| UNITS         | 2, 3, 6 AND 7 |

### THREE BEDROOM

JUMEIRAH ISLANDS

| UNIT AREA     | 1,992.5 SQ.FT. |
|---------------|----------------|
| BALCONY AREA  | 316.05 SQ.FT.  |
| NET UNIT AREA | 2,308.5 SQ.FT. |
| TYPE          | _              |
| UNITS         | 1, 4, 5 AND 8  |