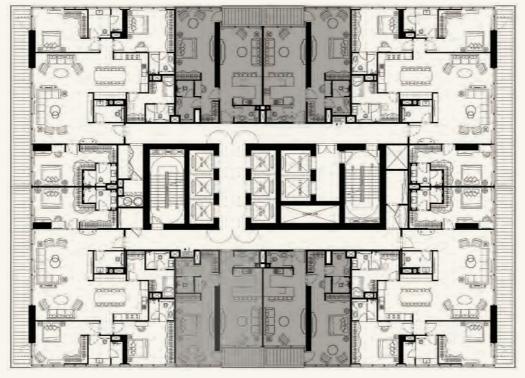

LAKE

UNIT 10 UNIT 09

| UNIT AREA     | 838.50 SQ.FT. |
|---------------|---------------|
| BALCONY AREA  | 72.03 SQ.FT.  |
| NET UNIT AREA | 910.53 SQ.FT. |
| TYPE          | В             |
| UNITS         | 9 AND 10      |

UNIT 03 UNIT 04

JUMEIRAH ISLANDS

| UNIT AREA     | 838.50 SQ.FT. |
|---------------|---------------|
| BALCONY AREA  | 72.03 SQ.FT.  |
| NET UNIT AREA | 910.53 SQ.FT. |
| TYPE          | В             |
| UNITS         | 3 AND 4       |

LAKE

UNIT 07 UNIT 06

UNIT 02 UNIT 03

### JUMEIRAH ISLANDS

| UNIT AREA     | 838.50 SQ.FT. |
|---------------|---------------|
| BALCONY AREA  | 72.03 SQ.FT.  |
| NET UNIT AREA | 910.53 SQ.FT. |
| TYPE          | В             |
| UNITS         | 2, 3, 6 AND 7 |