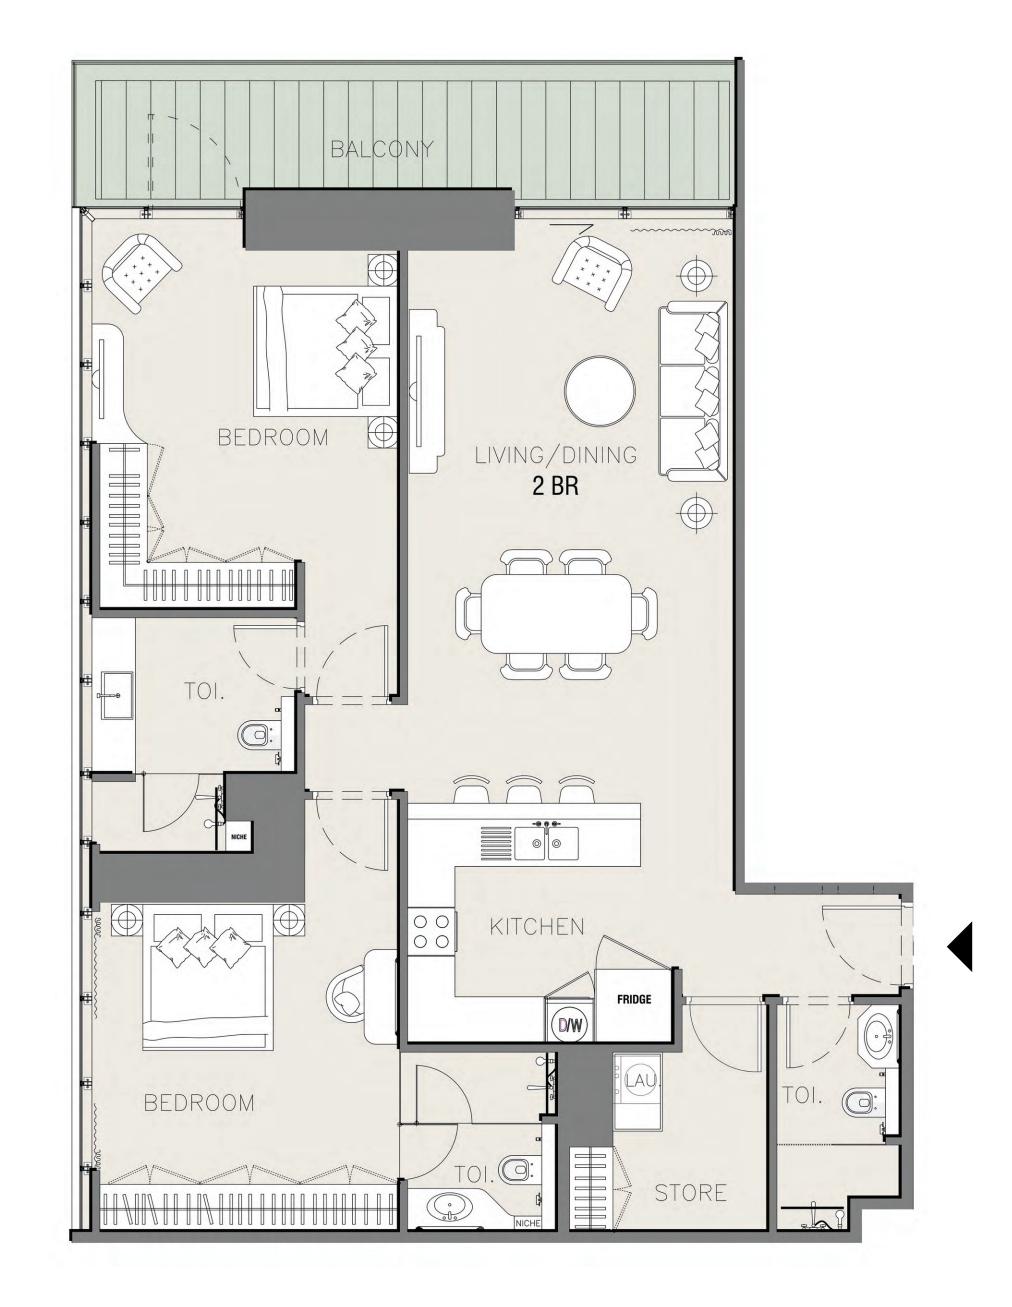

# TWO BEDROOM

LAKE

JUMEIRAH ISLANDS

| UNIT AREA     | 1,296.45 SQ.FT. |
|---------------|-----------------|
| BALCONY AREA  | 163.94 SQ.FT.   |
| NET UNIT AREA | 1,460.40 SQ.FT. |
| TYPE          | -               |
| UNITS         | 2, 5, 8 AND 11  |

All room sizes and floorplan measurements are approximate and may vary per unit. Floorplans and unit features are preliminary and proposed only. Developer reserves the right to modify, revise, change or withdraw any or all of same in its sole and absolute discretion and without prior notice. Depictions of furnishings, finishes, appliances, counters, soffits, floor coverings and other matters of detail, including, without limitation, items of finish and decoration are conceptual only and are not necessarily included in each Unit. Consult your Agreement and the Prospectus for items included with your Unit.