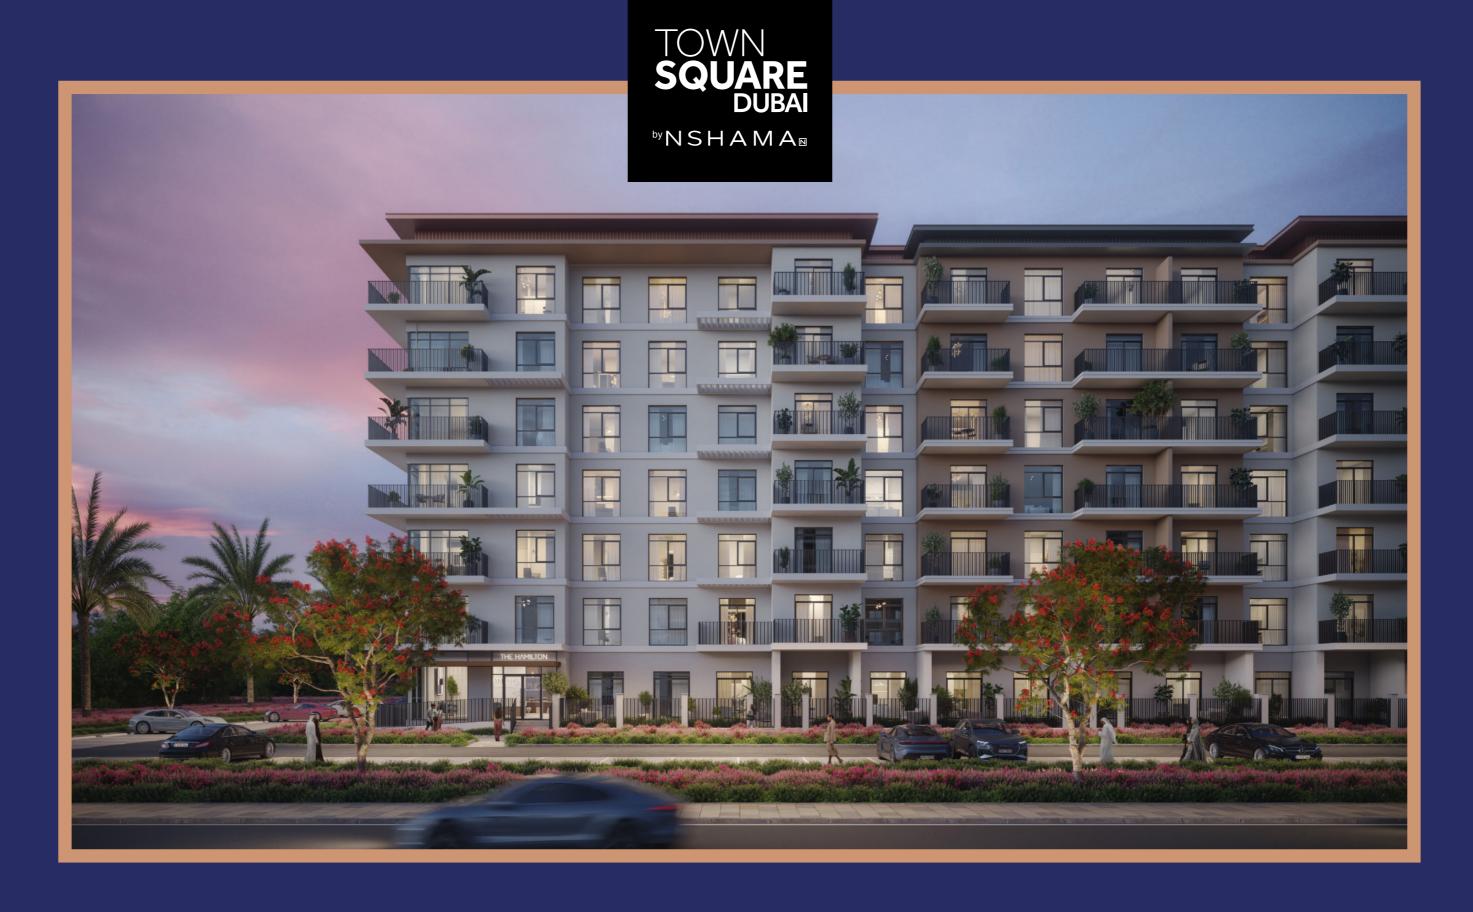

# THE HAMILTON



FLOOR PLANS

# THE HAMILTON

## STUDIO | TYPE B

| SUITE AREA          | 30.95 Sq.m / 333.14 Sq.ft |  |  |
|---------------------|---------------------------|--|--|
| BALCONY AREA        | 0.00 Sq.m / 0.00 Sq.ft    |  |  |
| TOTAL BUILT-UP AREA | 30 95 Sa m / 333 14 Sa ft |  |  |



# THE HAMILTON

## 1BEDROOM | TYPE A

| SUITE AREA          | 52.07 Sq.m / 560.47 Sq.ft |  |  |
|---------------------|---------------------------|--|--|
| BALCONY AREA        | 6.35 Sq.m / 68.35 Sq.ft   |  |  |
| TOTAL BUILT-UP AREA | 58.42 Sq.m / 628.82 Sq.ft |  |  |



\*Balcony sizes vary

# THE HAMILTON

## 2 BEDROOM | TYPE J

| SUITE AREA          | 87.48 Sq.m / 941.62 Sq.ft<br>6.74 Sq.m / 72.54 Sq.ft |  |  |
|---------------------|------------------------------------------------------