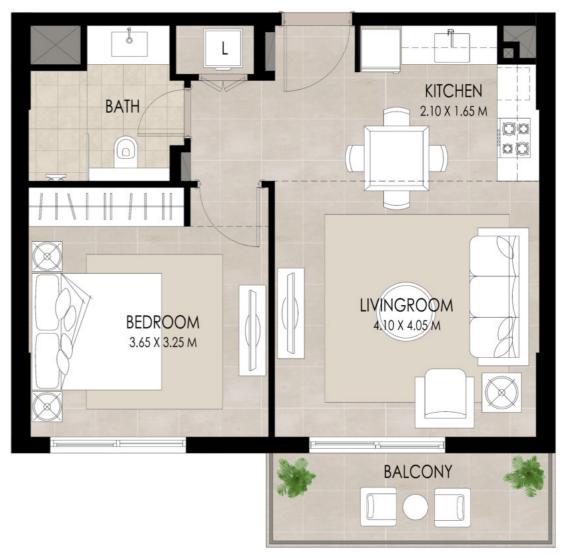

## 1BEDROOM | TYPE A

| SUITE AREA          | 52.07 Sq.m / 560.47 Sq.ft |  |  |
|---------------------|---------------------------|--|--|
| BALCONY AREA        | 6.35 Sq.m / 68.35 Sq.ft   |  |  |
| TOTAL BUILT-UP AREA | 58.42 Sq.m / 628.82 Sq.ft |  |  |

\*Balcony sizes vary