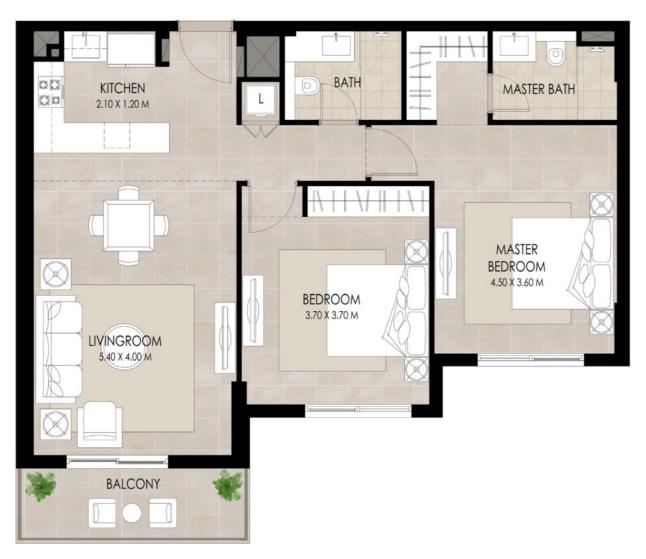

# THE HAMILTON

## 2 BEDROOM | TYPE J

| SUITE AREA          | 87.48 Sq.m / 941.62 Sq.ft<br>6.74 Sq.m / 72.54 Sq.ft |  |  |
|---------------------|------------------------------------------------------|--|--|
| BALCONY AREA        |                                                      |  |  |
| TOTAL BUILT-UP AREA | 94 22 Sa m / 1014 18 Sa ft                           |  |  |

\*Balcony sizes vary