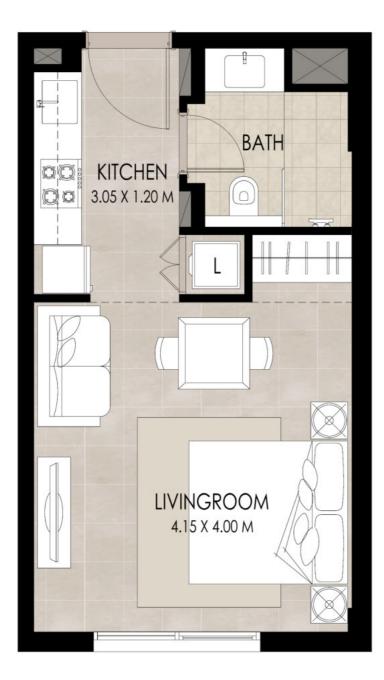

## STUDIO | TYPE B

| SUITE AREA          | 30.95 Sq.m / 333.14 Sq.ft |  |  |
|---------------------|---------------------------|--|--|
| BALCONY AREA        | 0.00 Sq.m / 0.00 Sq.ft    |  |  |
| TOTAL BUILT-UP AREA | 30 95 Sa m / 333 14 Sa ft |  |  |