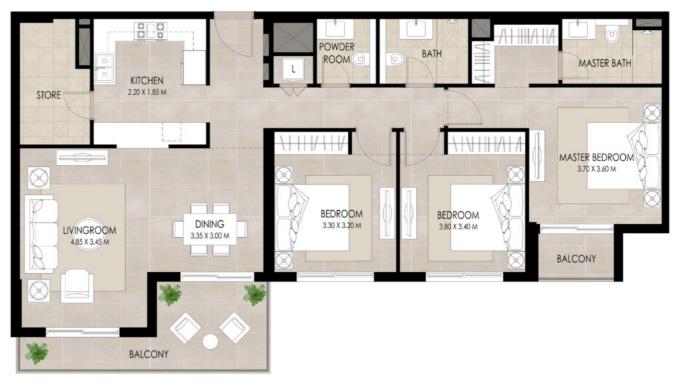

## THE HAMILTON

## 3 BEDROOM | TYPE A

**SUITE AREA** 123.13 Sq.m / 1325.36 Sq.ft **BALCONY AREA** 18.67 Sq.m / 200.96 Sq.ft **TOTAL BUILT-UP AREA** 141.80 Sq.m / 1526.32 Sq.ft

\*Balcony sizes vary