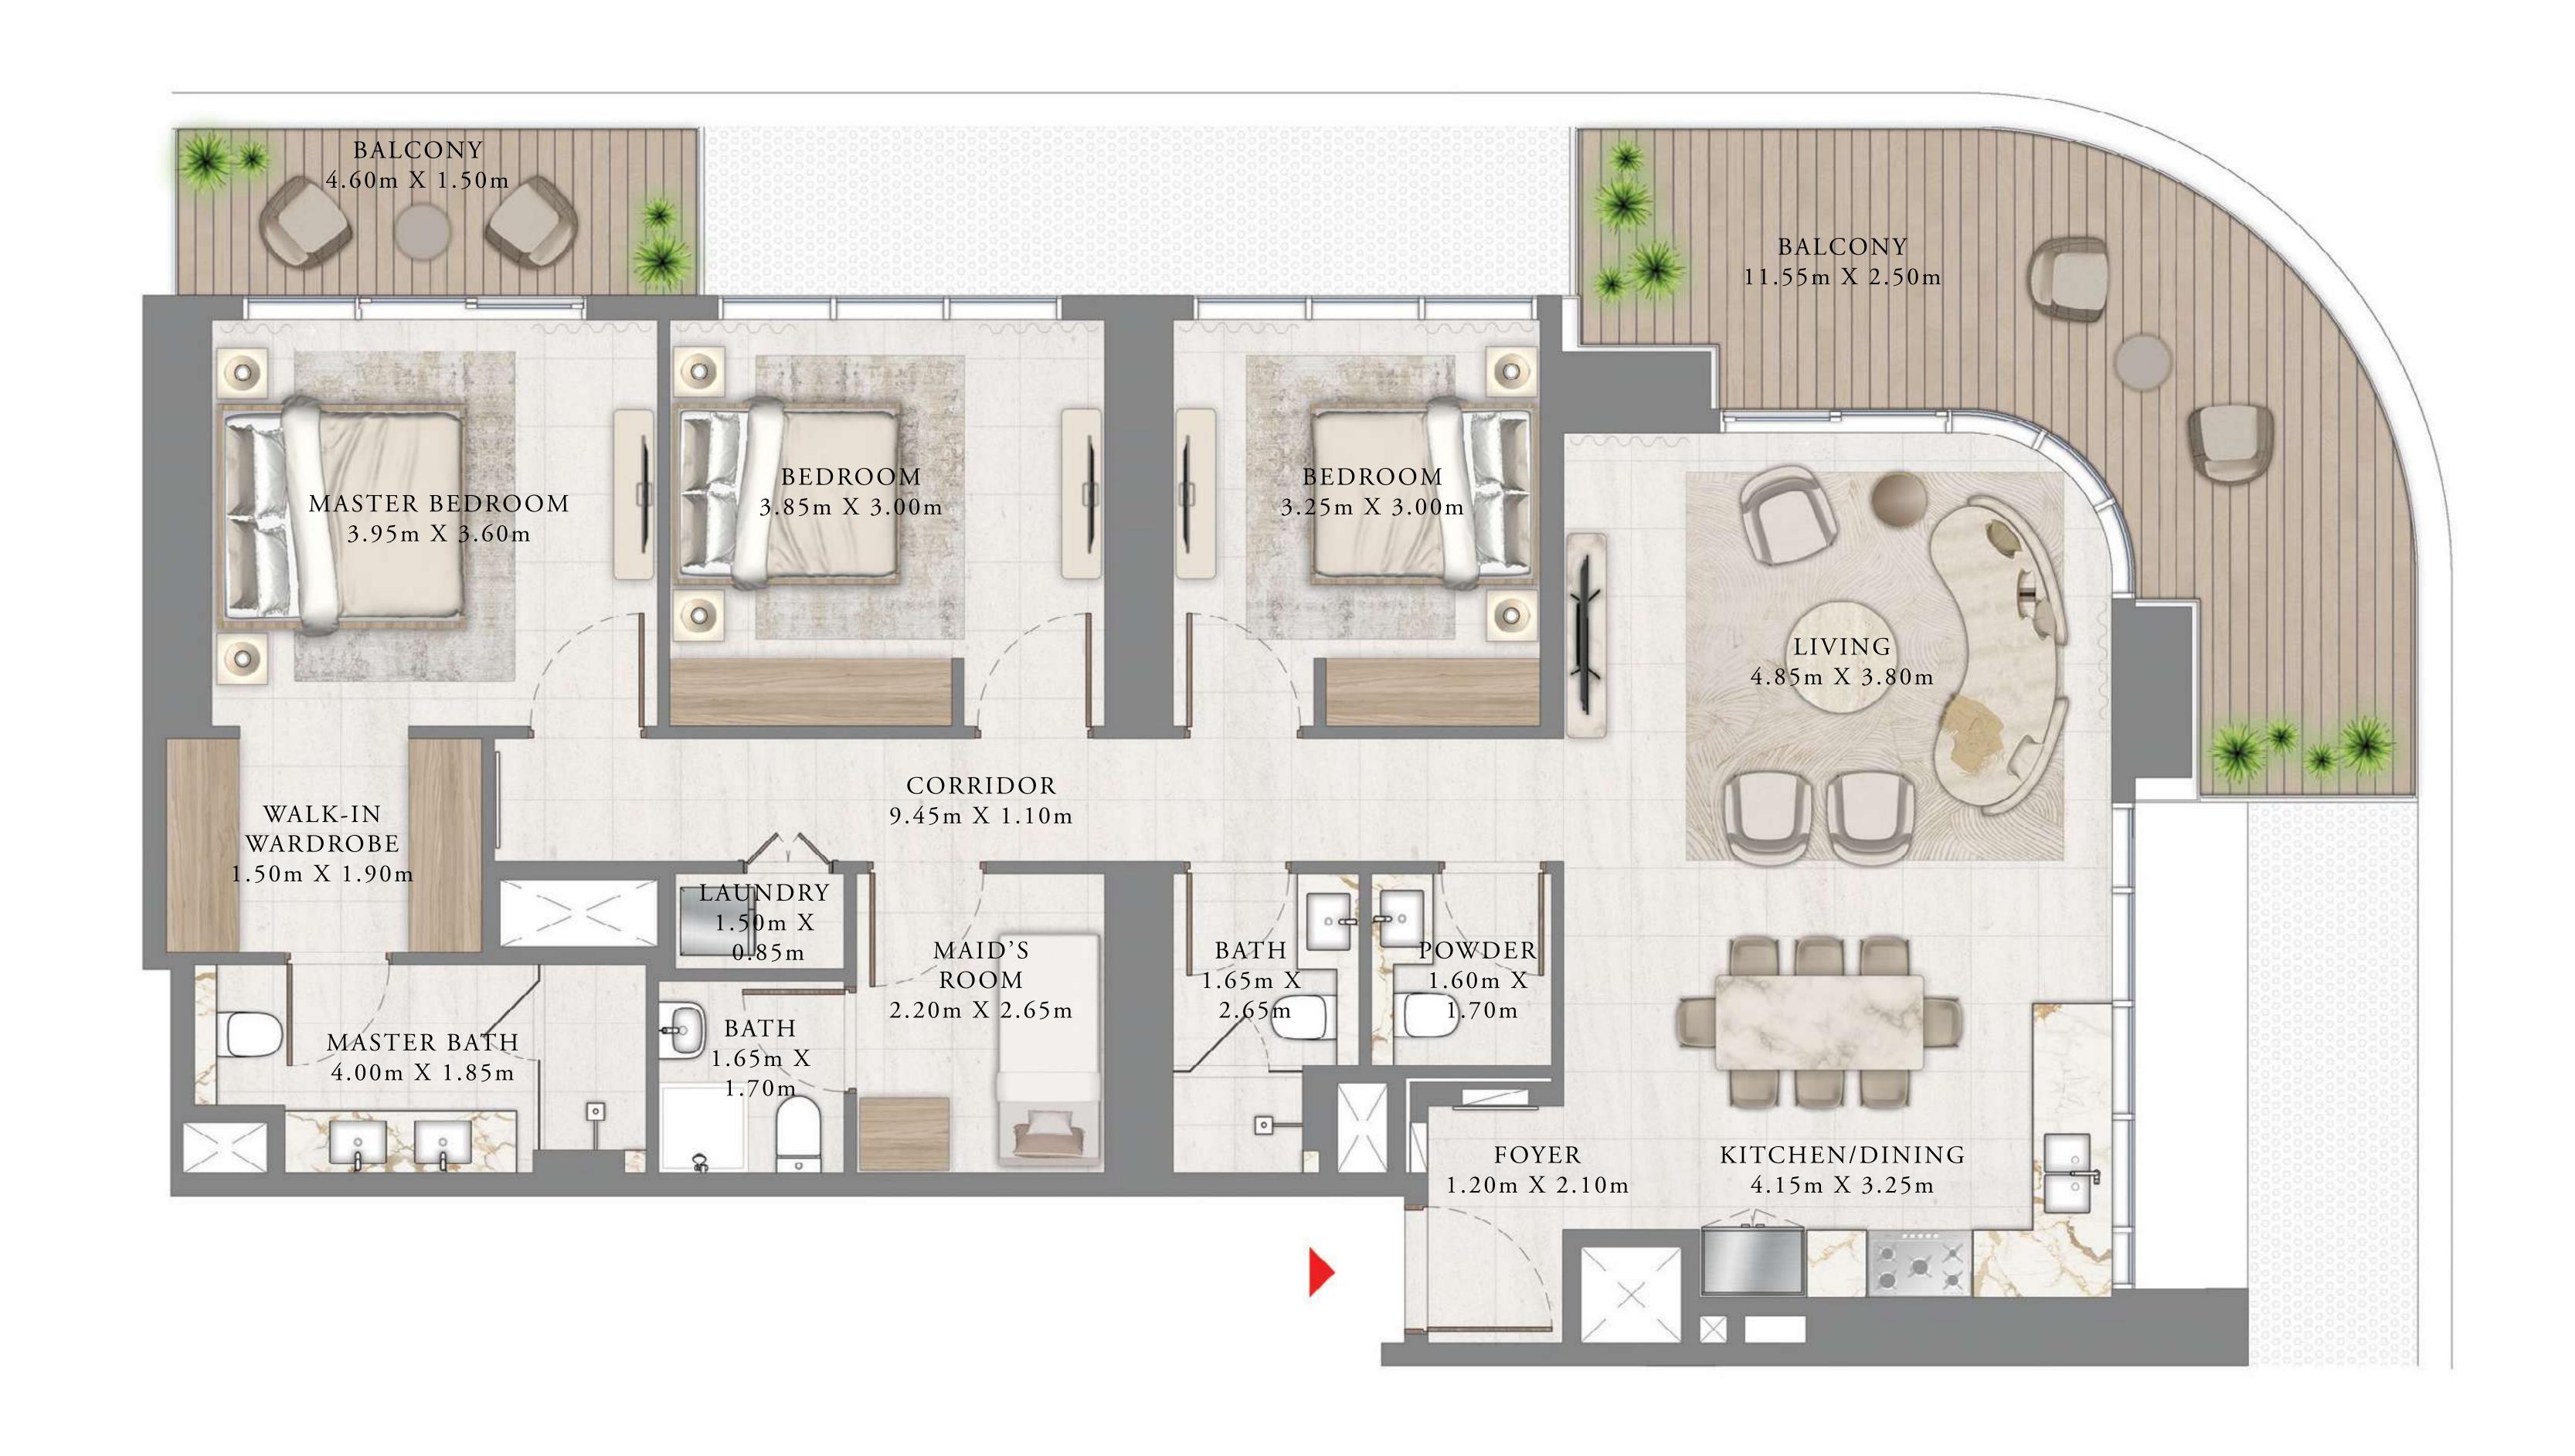

### 3 BEDROOM

LEVEL 1-8

UNIT 02

| SUITE AREA   | 1450.65 SQ.FT. | 134.77 SQ.M. |
|--------------|----------------|--------------|
| BALCONY AREA | 338.96 SQ.FT.  | 31.49 SQ.M.  |
| TOTAL AREA   | 1789.61 SQ.FT. | 166.26 SQ.M. |

KEY PLAN LEVEL

1 - 8