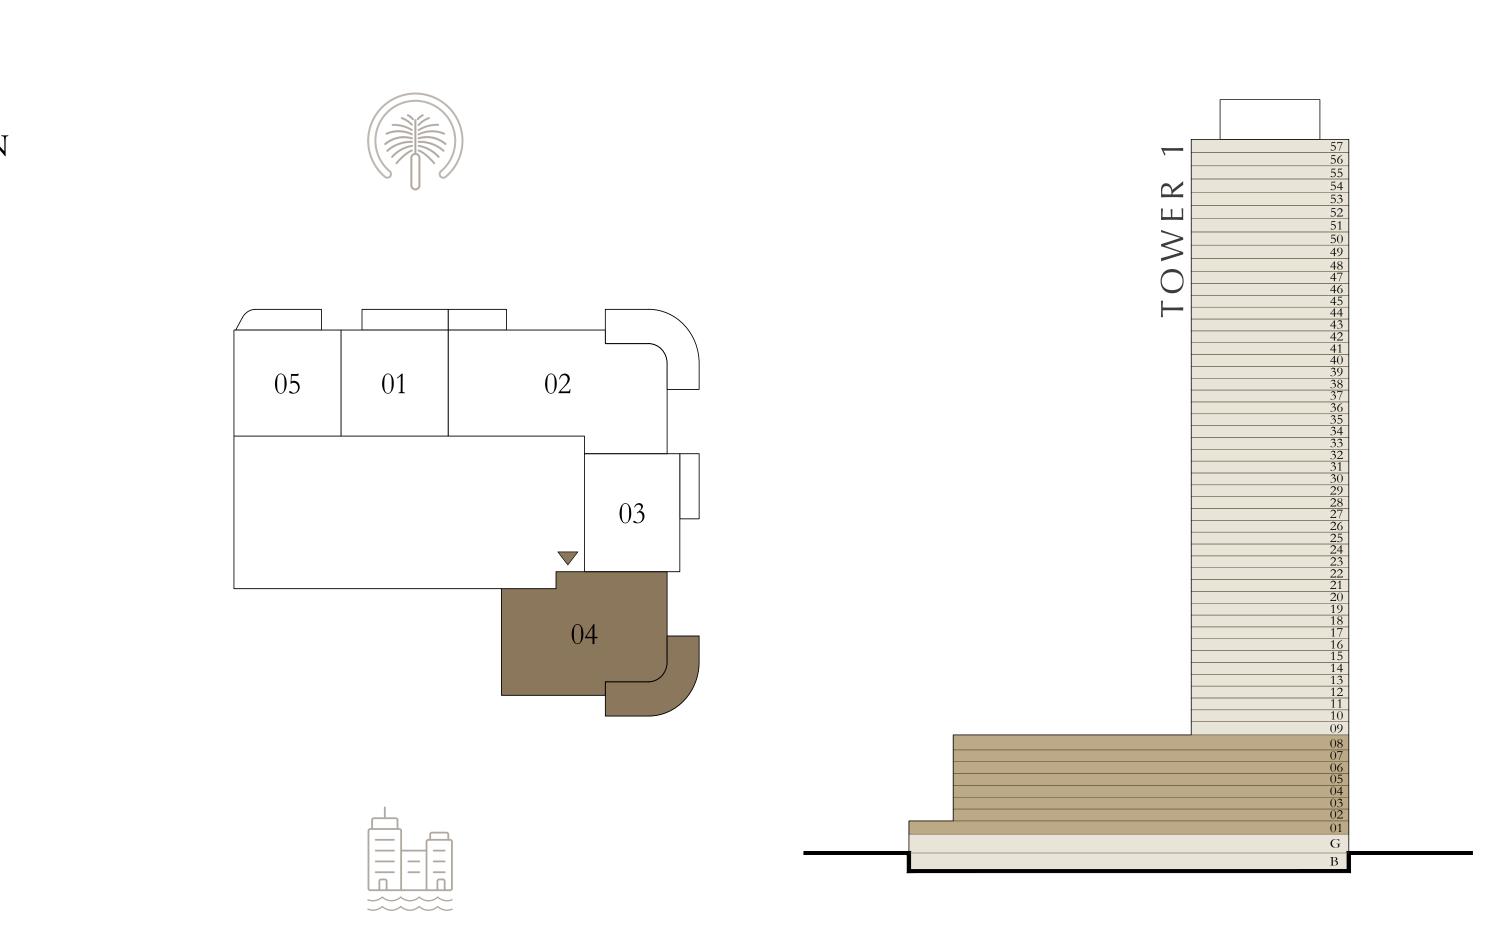

KEY PLAN LEVEL

KEY SECTION

## BY ADDRESS RESORTS

#### TOWER 1

### 1 BEDROOM

LEVEL 9

UNIT 03

| SUITE AREA   | 657.89 SQ.FT. | 61.12 SQ.M. |  |
|--------------|---------------|-------------|--|
| BALCONY AREA | 86.86 SQ.FT.  | 8.07 SQ.M.  |  |
| TOTAL AREA   | 744.75 SQ.FT. | 69.19 SQ.M. |  |