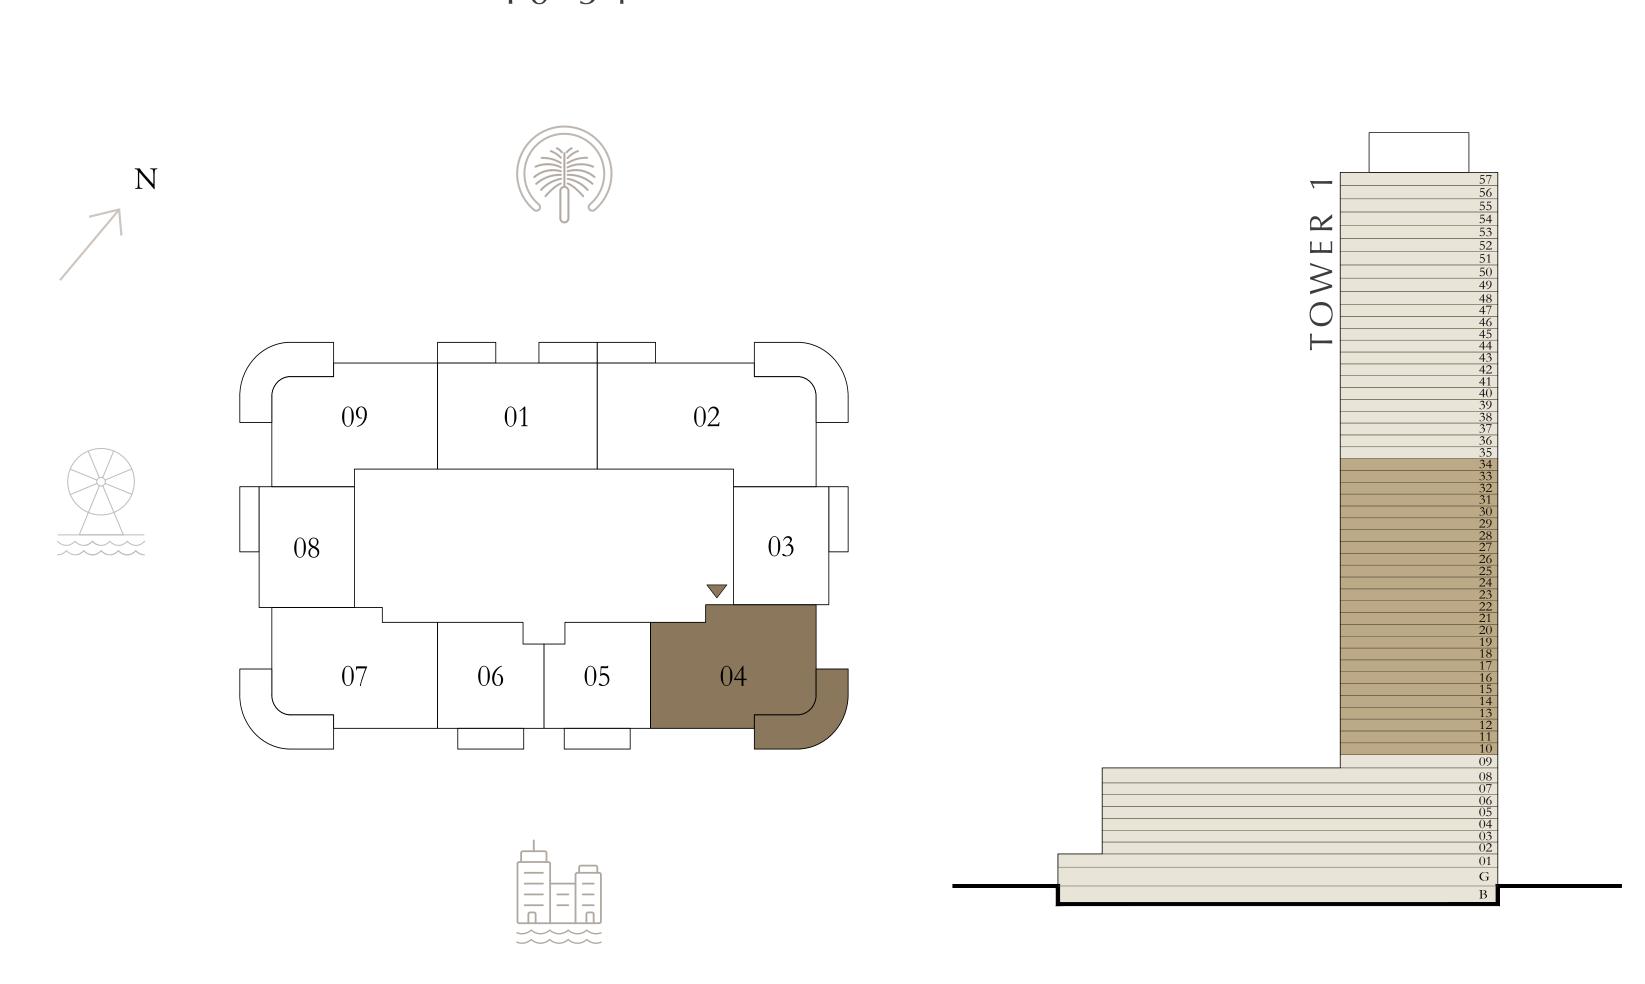

### 1 BEDROOM

LEVEL 10-24

UNIT 08

|   | SUITE AREA   | 665.10 SQ.FT. | 61.79 SQ.M. |
|---|--------------|---------------|-------------|
| - | BALCONY AREA | 86.76 SQ.FT.  | 8.06 SQ.M.  |
| _ | TOTAL AREA   | 751.86 SQ.FT. | 69.85 SQ.M. |

UNIT 08

| SUITE AREA   | 661.01 SQ.FT. | 61.41 SQ.M. |
|--------------|---------------|-------------|
| BALCONY AREA | 86.86 SQ.FT.  | 8.07 SQ.M.  |
| TOTAL AREA   | 747.87 SQ.FT. | 69.48 SQ.M. |

KEY PLAN LEVEL

KEY SECTION