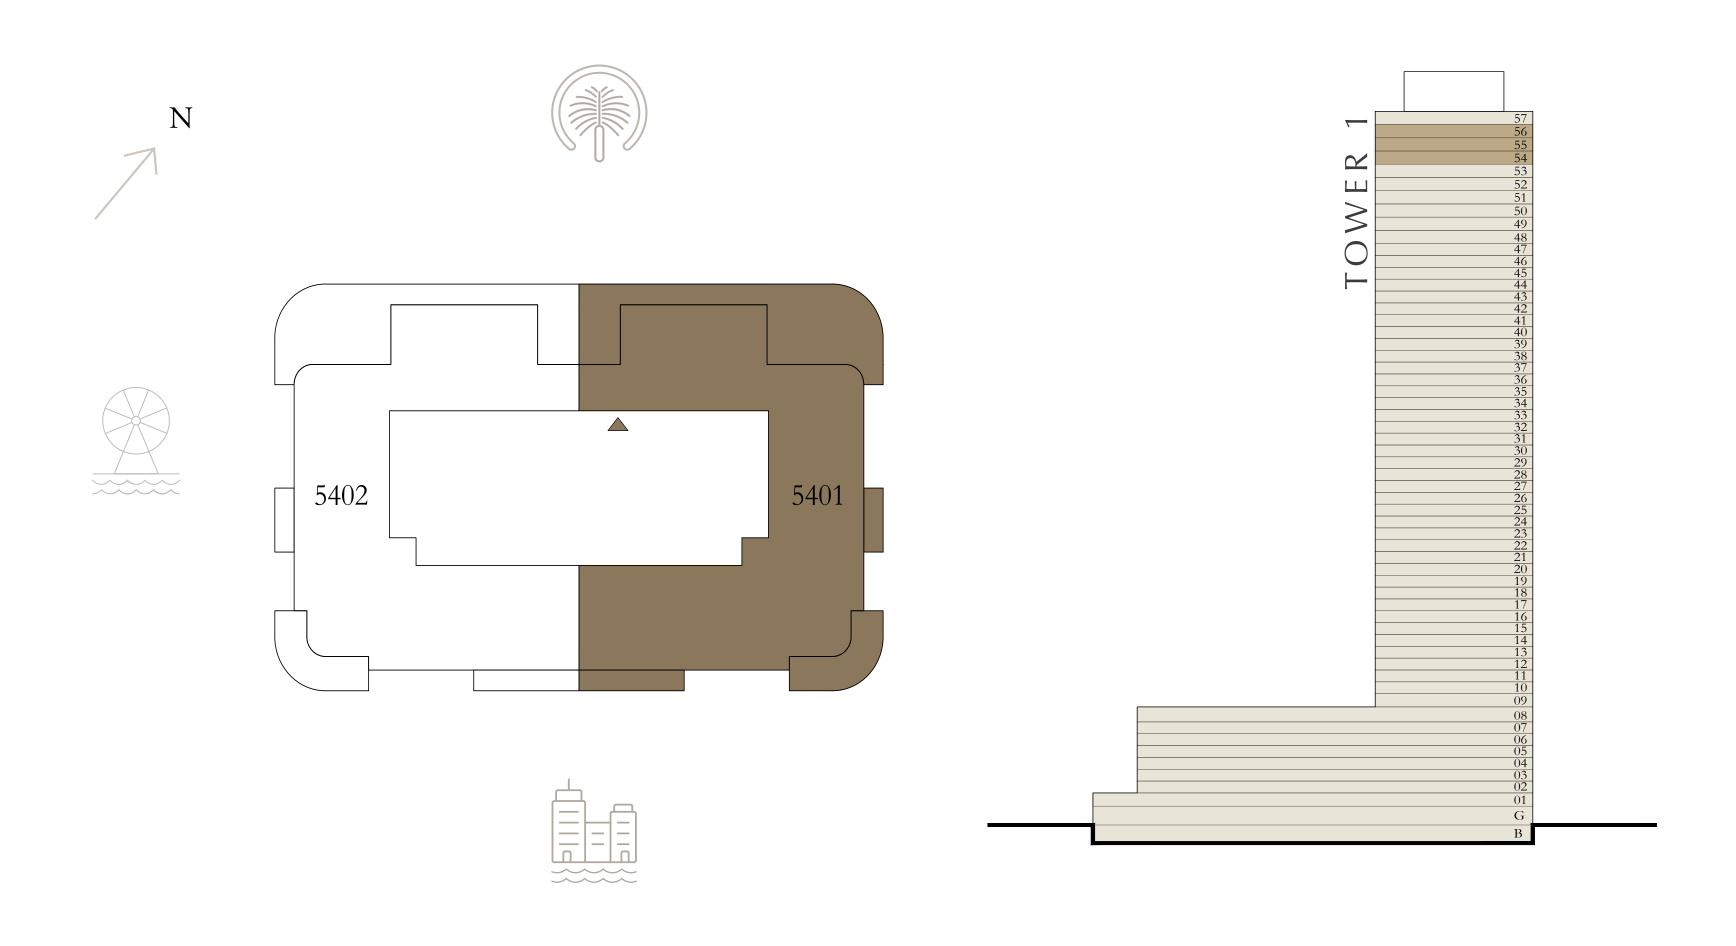

## BY ADDRESS RESORTS

#### TOWER 1

## 4 BEDROOM | PENTHOUSE

LEVEL 54-56

UNIT 01

| SUITE AREA   | 3958.21 SQ.FT. | 367.73 SQ.M. |
|--------------|----------------|--------------|
| BALCONY AREA | 1461.85 SQ.FT. | 135.81 SQ.M. |
| TOTAL AREA   | 5420.06 SQ.FT. | 503.54 SQ.M. |