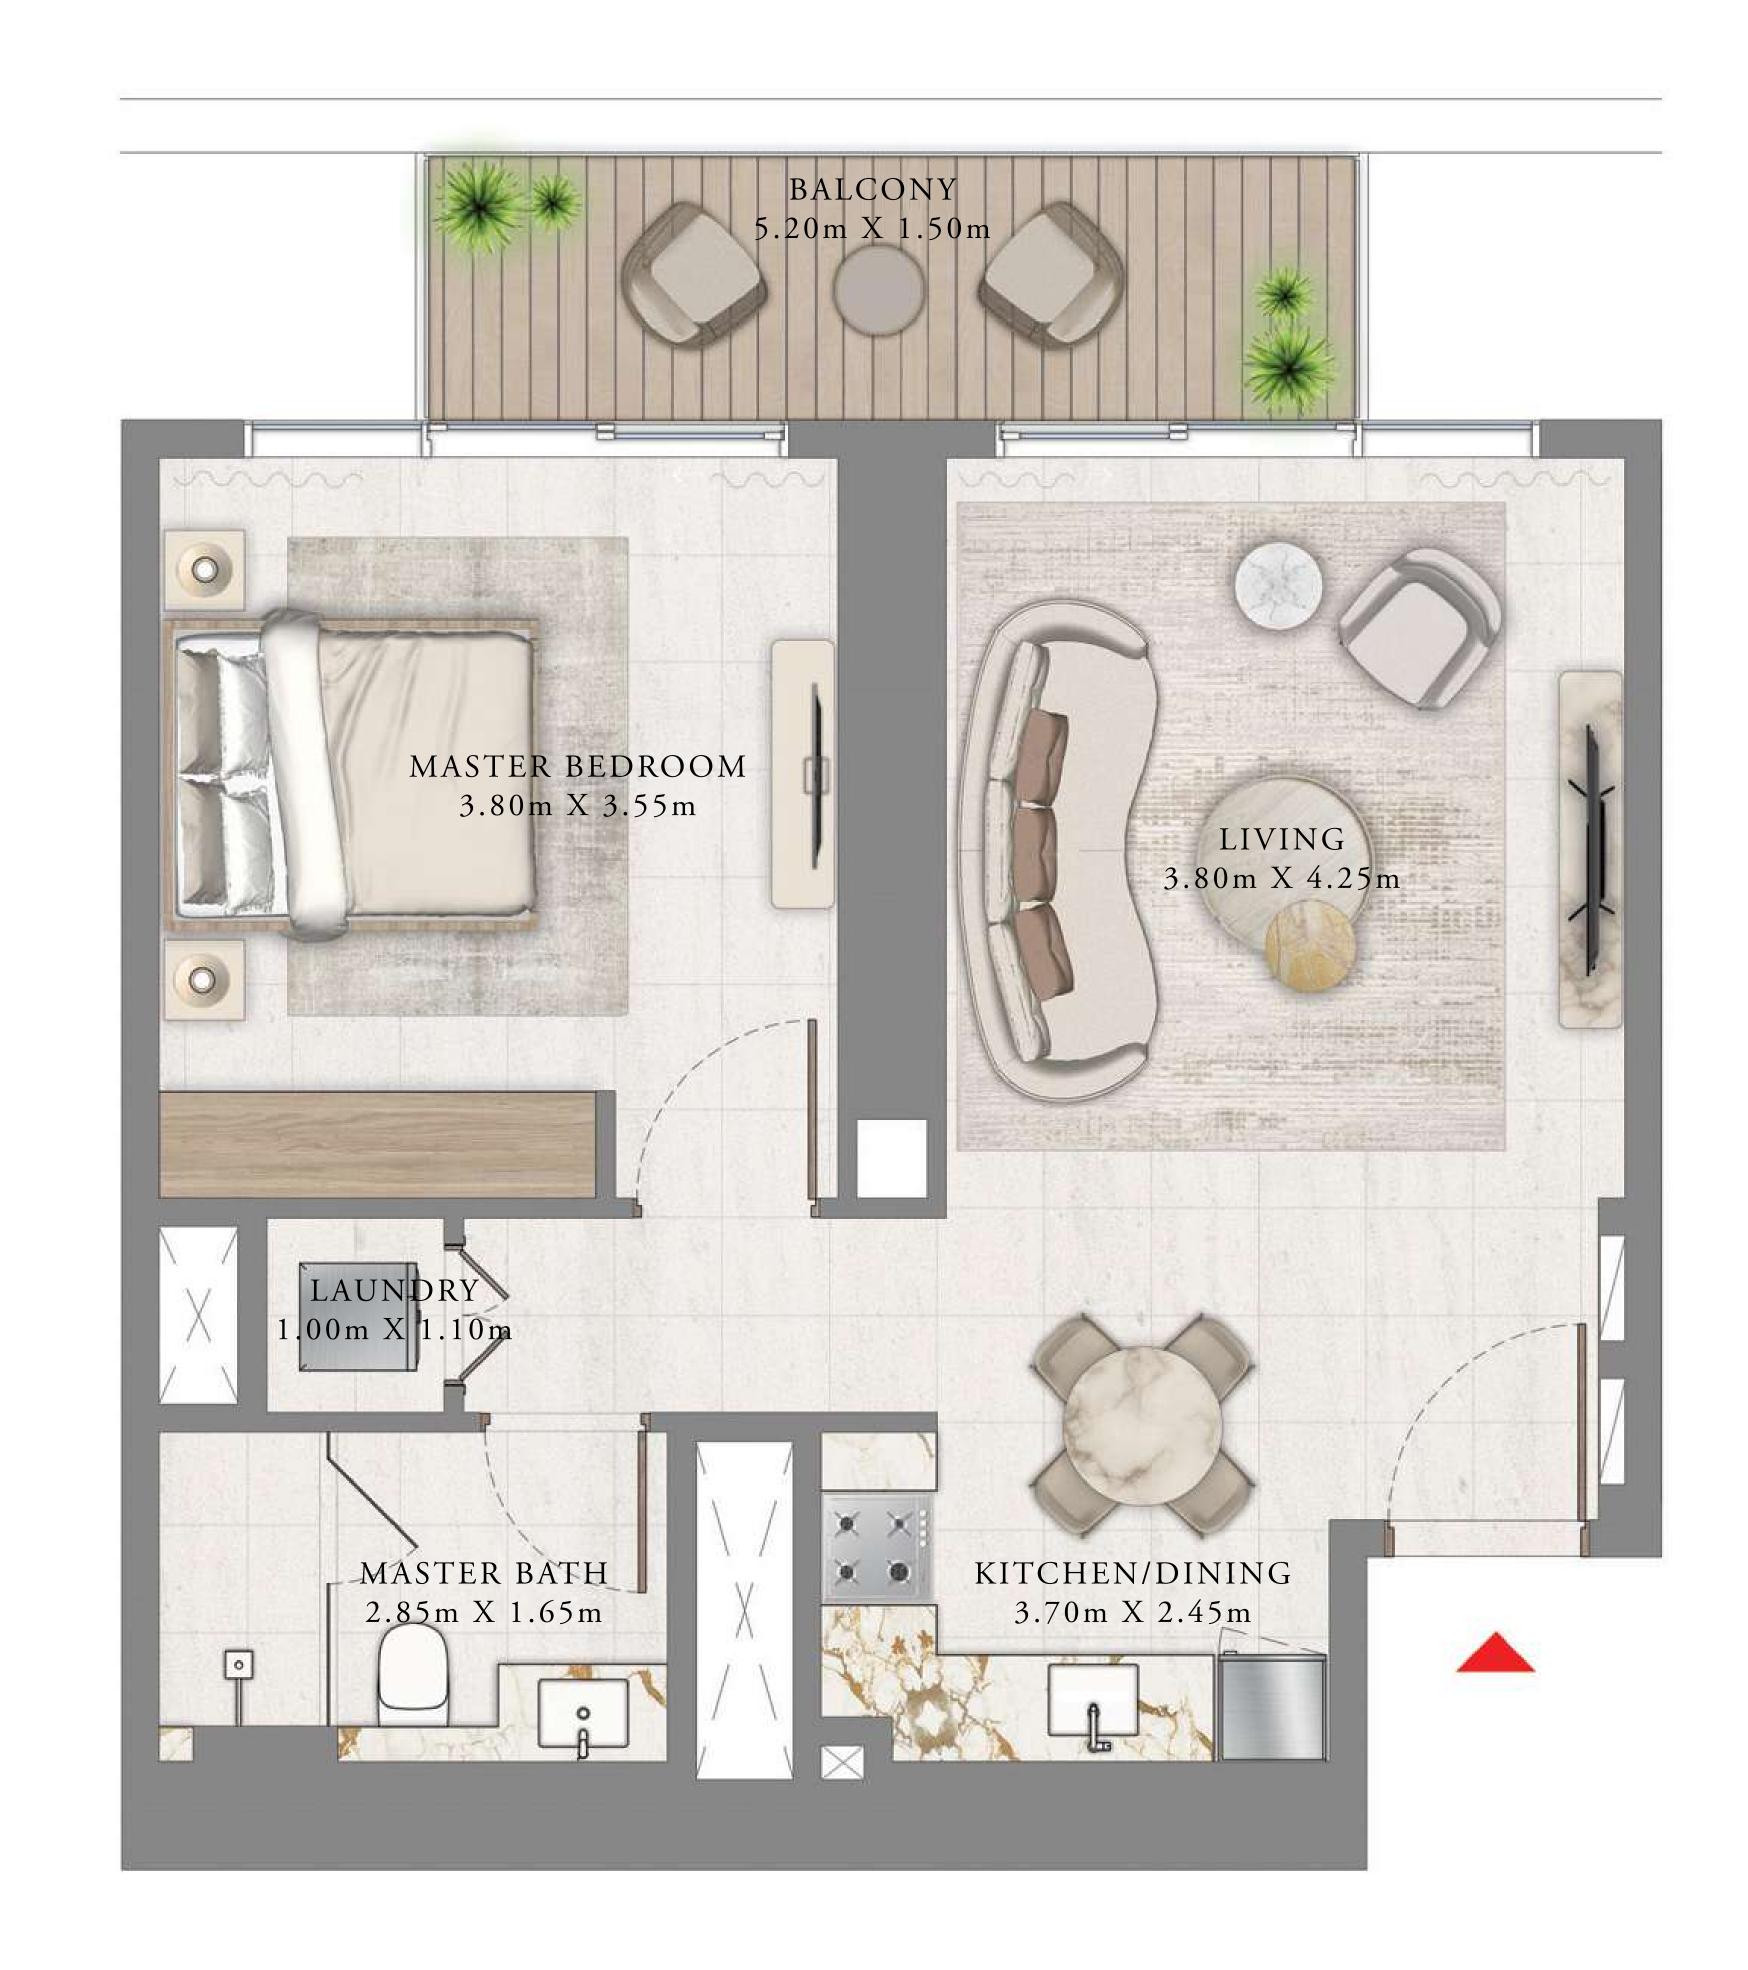

### 1 BEDROOM

LEVEL 10-34

UNIT 05

| SUITE AREA   | 648.74 SQ.FT. | 60.27 SQ.M. |
|--------------|---------------|-------------|
| BALCONY AREA | 87.30 SQ.FT.  | 8.11 SQ.M.  |
| TOTAL AREA   | 736.04 SQ.FT. | 68.38 SQ.M. |

KEY PLAN LEVEL

KEY SECTION

10-34