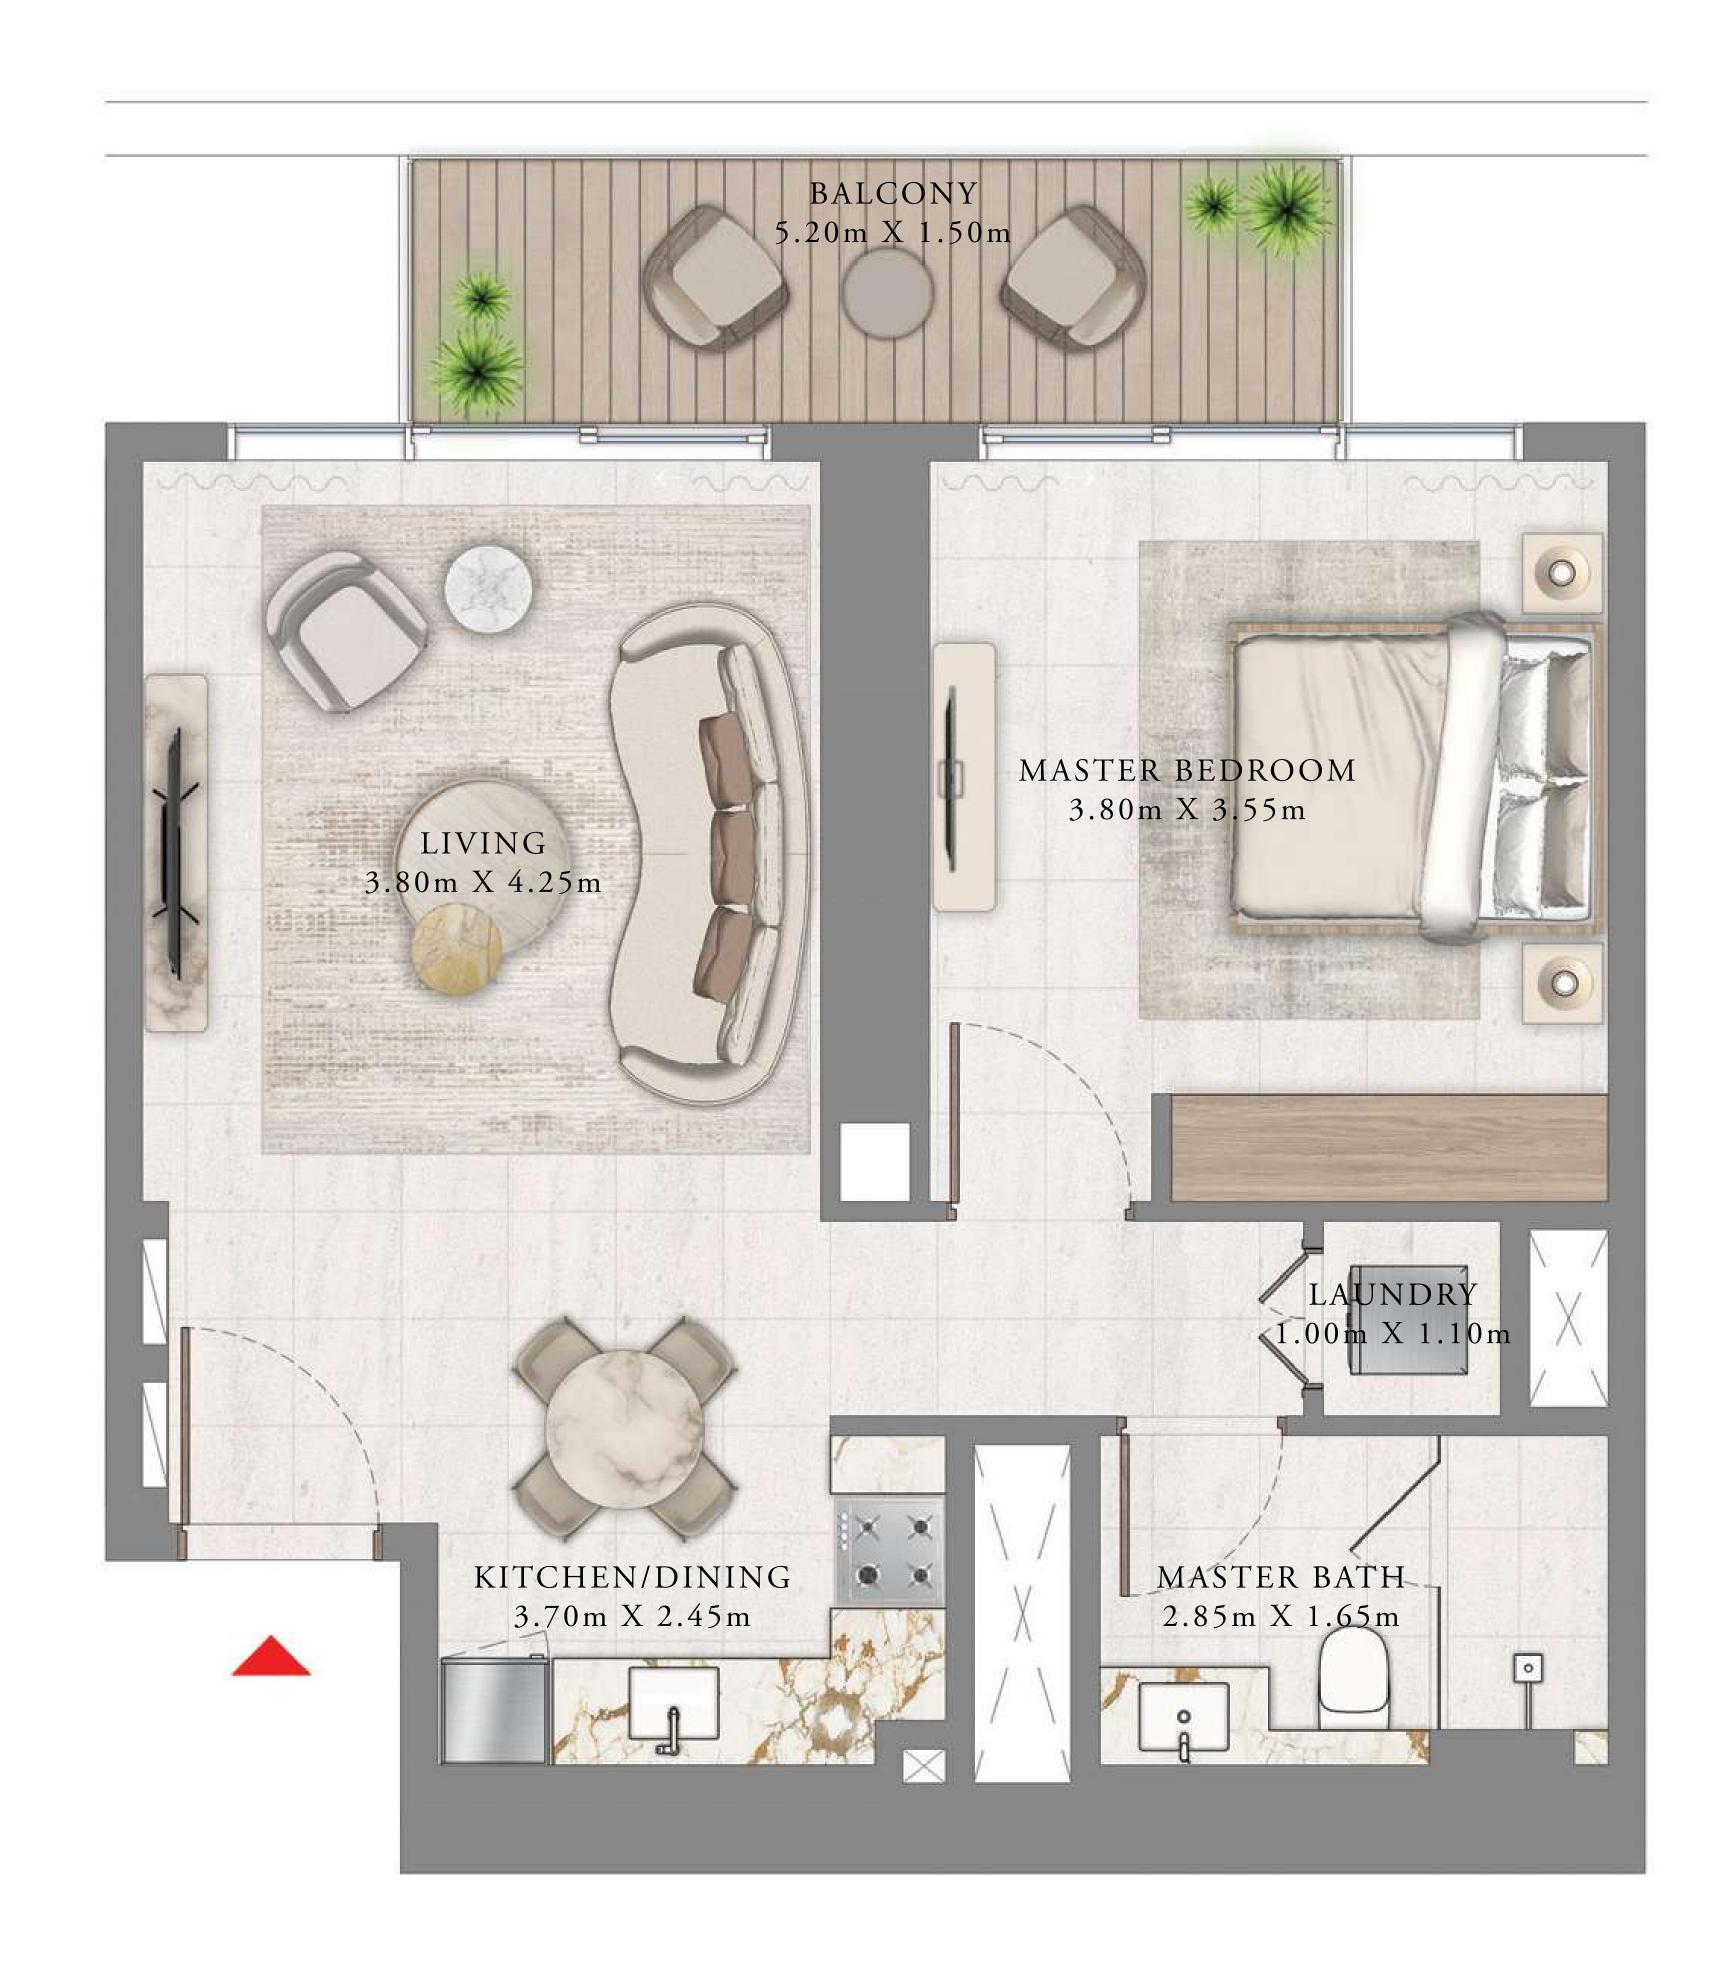

### 1 BEDROOM

LEVEL 10-34

UNIT 06

| SUITE AREA   | 648.74 SQ.FT. | 60.27 SQ.M. |
|--------------|---------------|-------------|
| BALCONY AREA | 87.30 SQ.FT.  | 8.11 SQ.M.  |
| TOTAL AREA   | 736.04 SQ.FT. | 68.38 SQ.M. |

KEY PLAN LEVEL

KEY SECTION

10-34