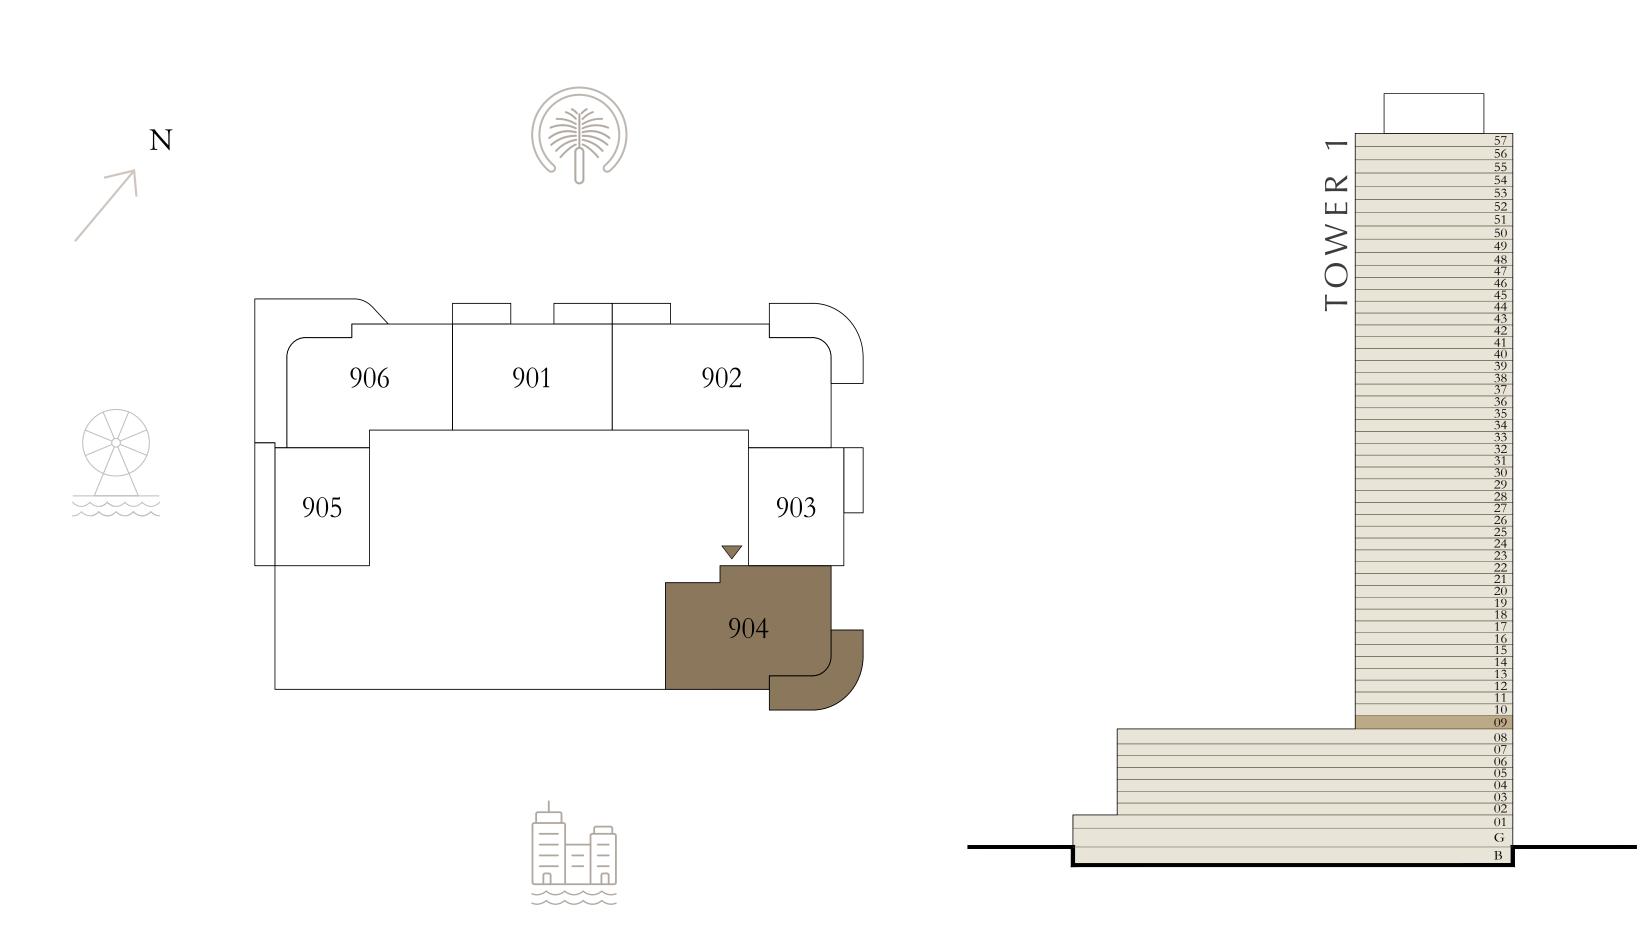

## BY ADDRESS RESORTS

#### TOWER 1

## 2 BEDROOM

LEVEL 10-24

UNIT 04

| SUITE AREA   | 1117.62 SQ.FT. | 103.83 SQ.M. |
|--------------|----------------|--------------|
| BALCONY AREA | 262.53 SQ.FT.  | 24.39 SQ.M.  |
| TOTAL AREA   | 1380.15 SQ.FT. | 128.22 SQ.M. |

KEY PLAN LEVEL

KEY SECTION