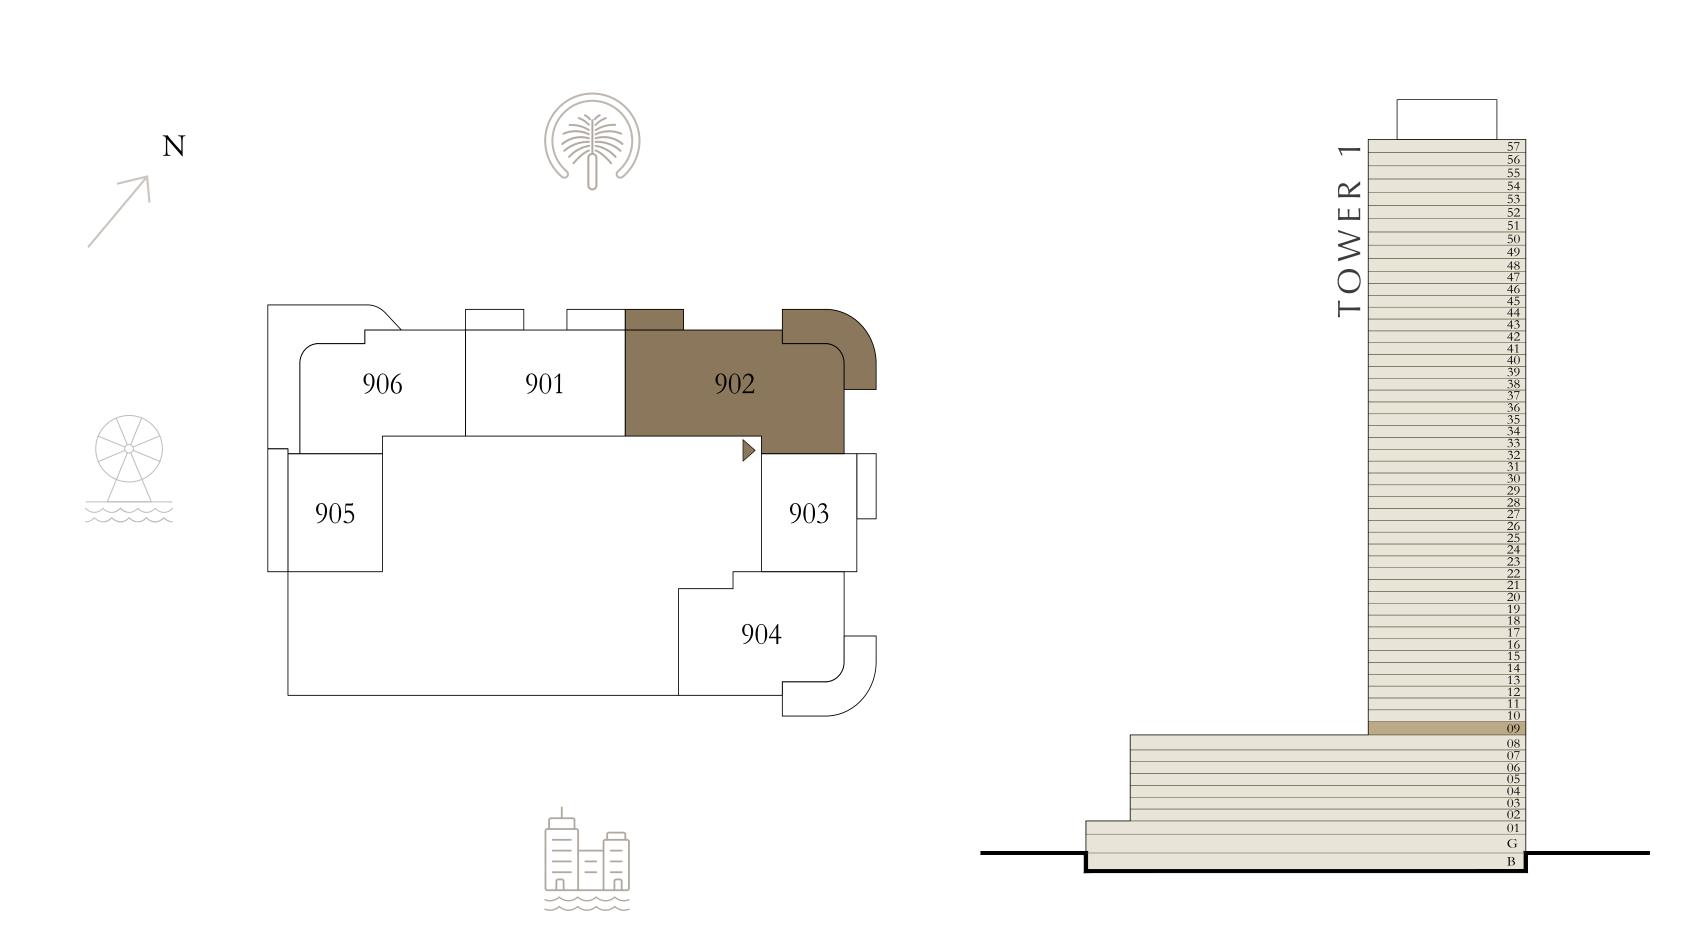

## BY ADDRESS RESORTS

#### TOWER 1

### 4 BEDROOM

LEVEL 37-48

UNIT 01

| SUITE AREA   | 2122.75 SQ.FT. | 197.21 SQ.M. |
|--------------|----------------|--------------|
| BALCONY AREA | 340.89 SQ.FT.  | 31.67 SQ.M.  |
| TOTAL AREA   | 2463.64 SQ.FT. | 228.88 SQ.M. |