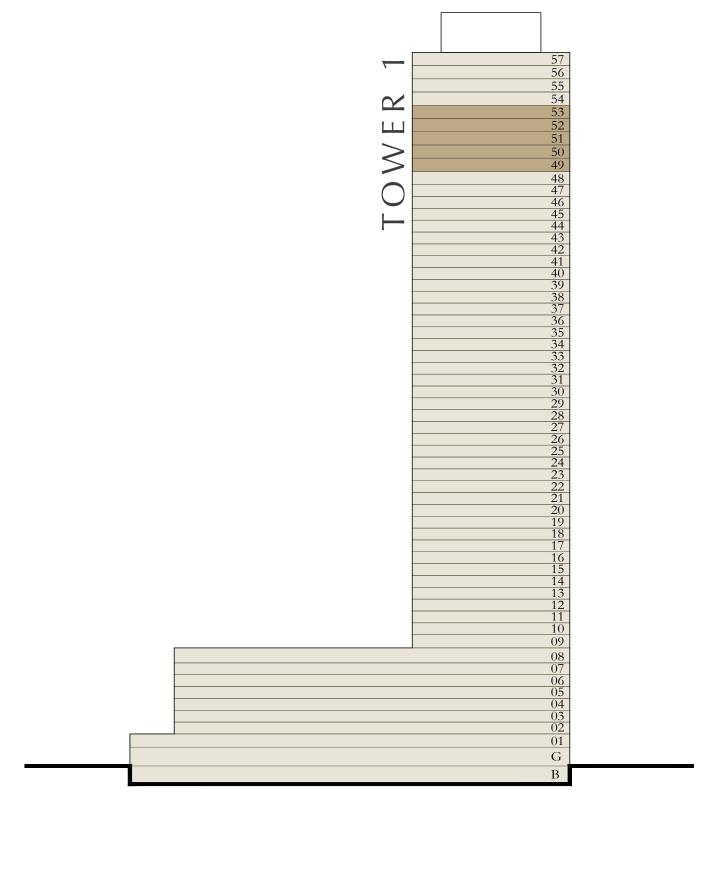

## 4 BEDROOM | PENTHOUSE

LEVEL 49-53

UNIT 01

| SUITE AREA   | 3693.53 SQ.FT. | 343.14 SQ.M. |
|--------------|----------------|--------------|
| BALCONY AREA | 768.54 SQ.FT.  | 71.40 SQ.M.  |
| TOTAL AREA   | 4462.07 SQ.FT. | 414.54 SQ.M. |

KEY PLAN LEVEL

KEY SECTION