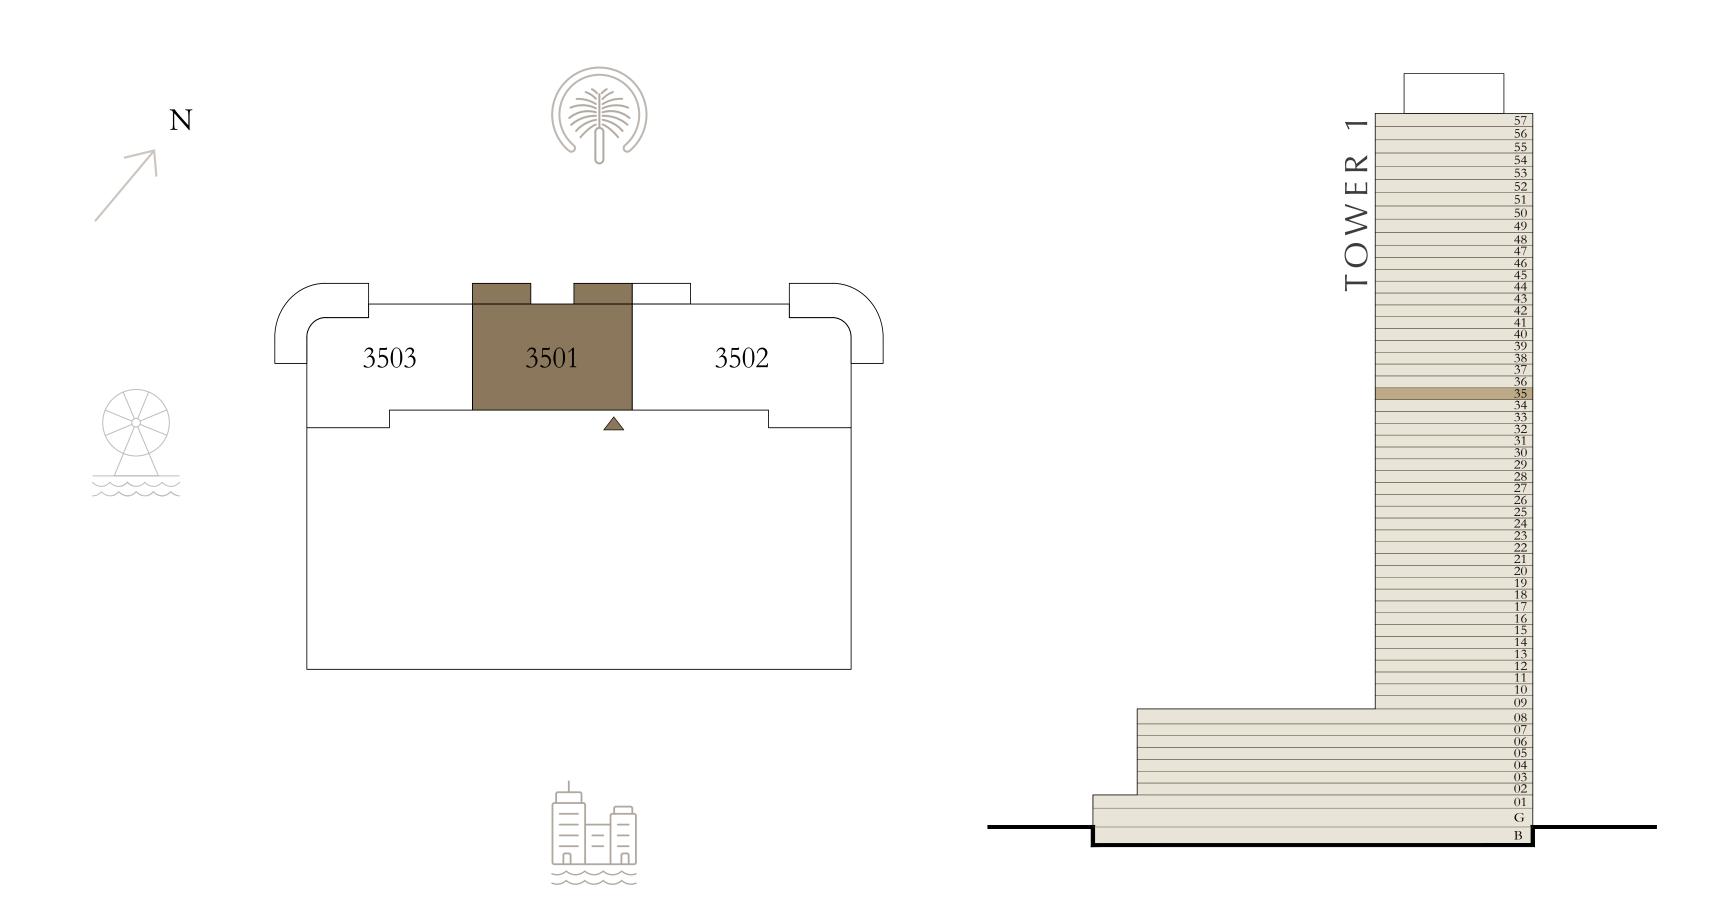

## 2 BEDROOM

LEVEL 35

UNIT 03

| SUITE AREA   | 1096.52 SQ.FT. | 101.87 SQ.M. |
|--------------|----------------|--------------|
| BALCONY AREA | 263.50 SQ.FT.  | 24.48 SQ.M.  |
| TOTAL AREA   | 1360.02 SQ.FT. | 126.35 SQ.M. |

KEY PLAN LEVEL

KEY SECTION

3 5