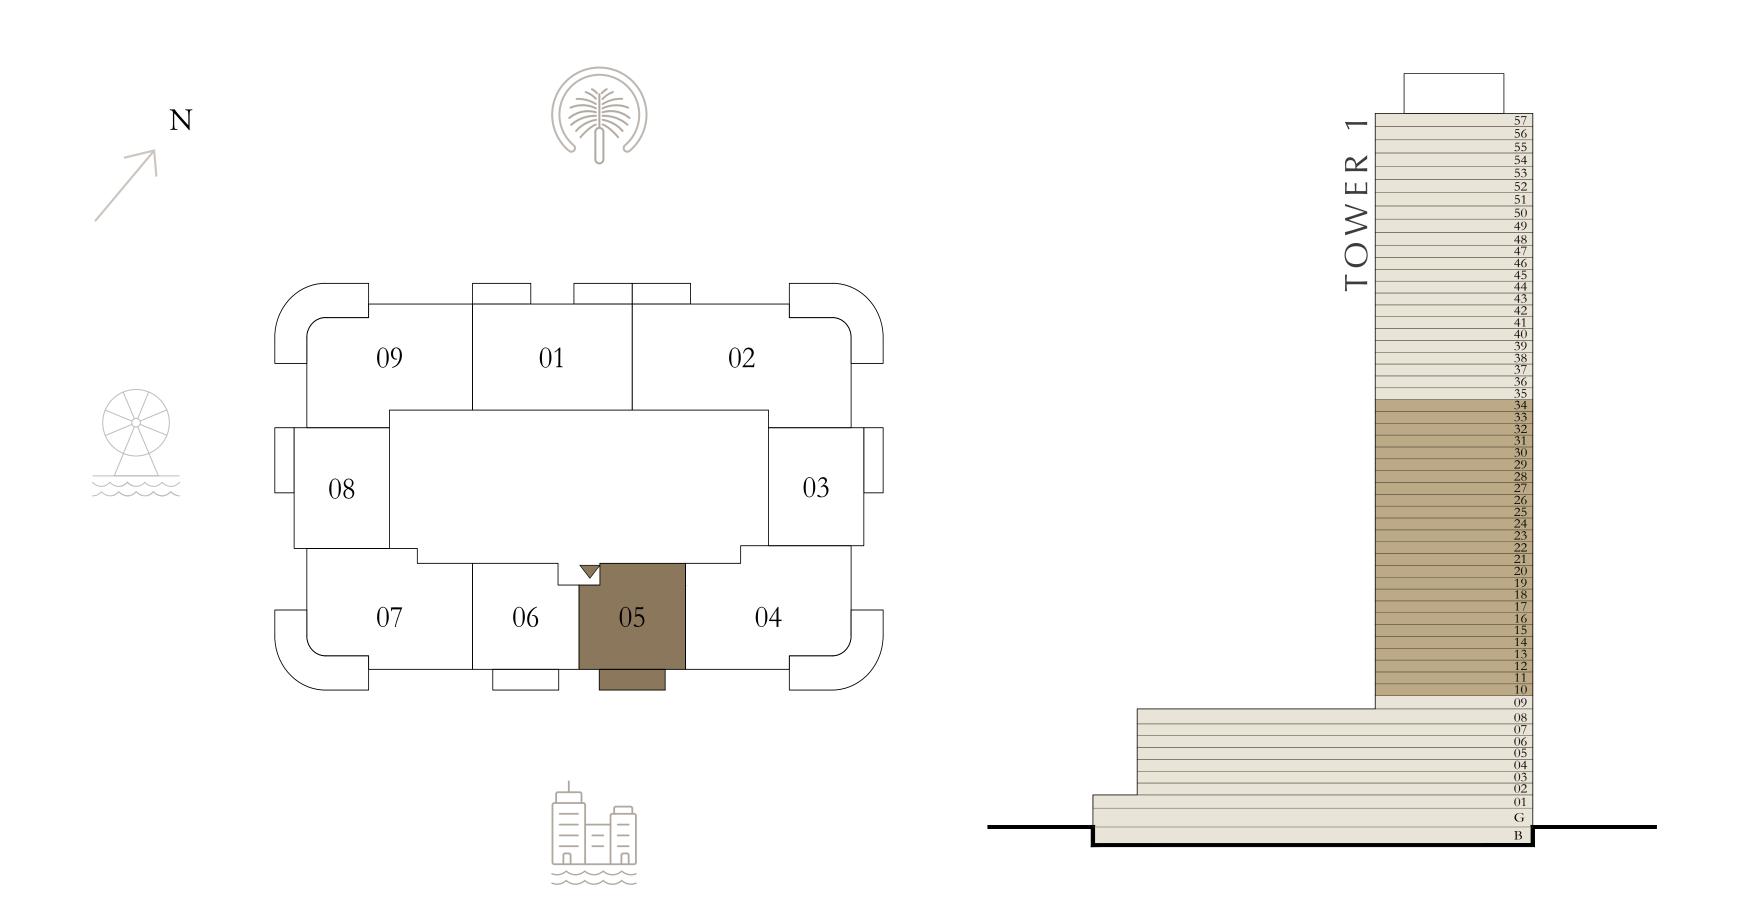

### 1 BEDROOM

LEVEL 10-34

UNIT 05

| SUITE AREA   | 648.74 SQ.FT. | 60.27 SQ.M. |
|--------------|---------------|-------------|
| BALCONY AREA | 87.30 SQ.FT.  | 8.11 SQ.M.  |
| TOTAL AREA   | 736.04 SQ.FT. | 68.38 SQ.M. |

KEY PLAN LEVEL

KEY SECTION

10-34