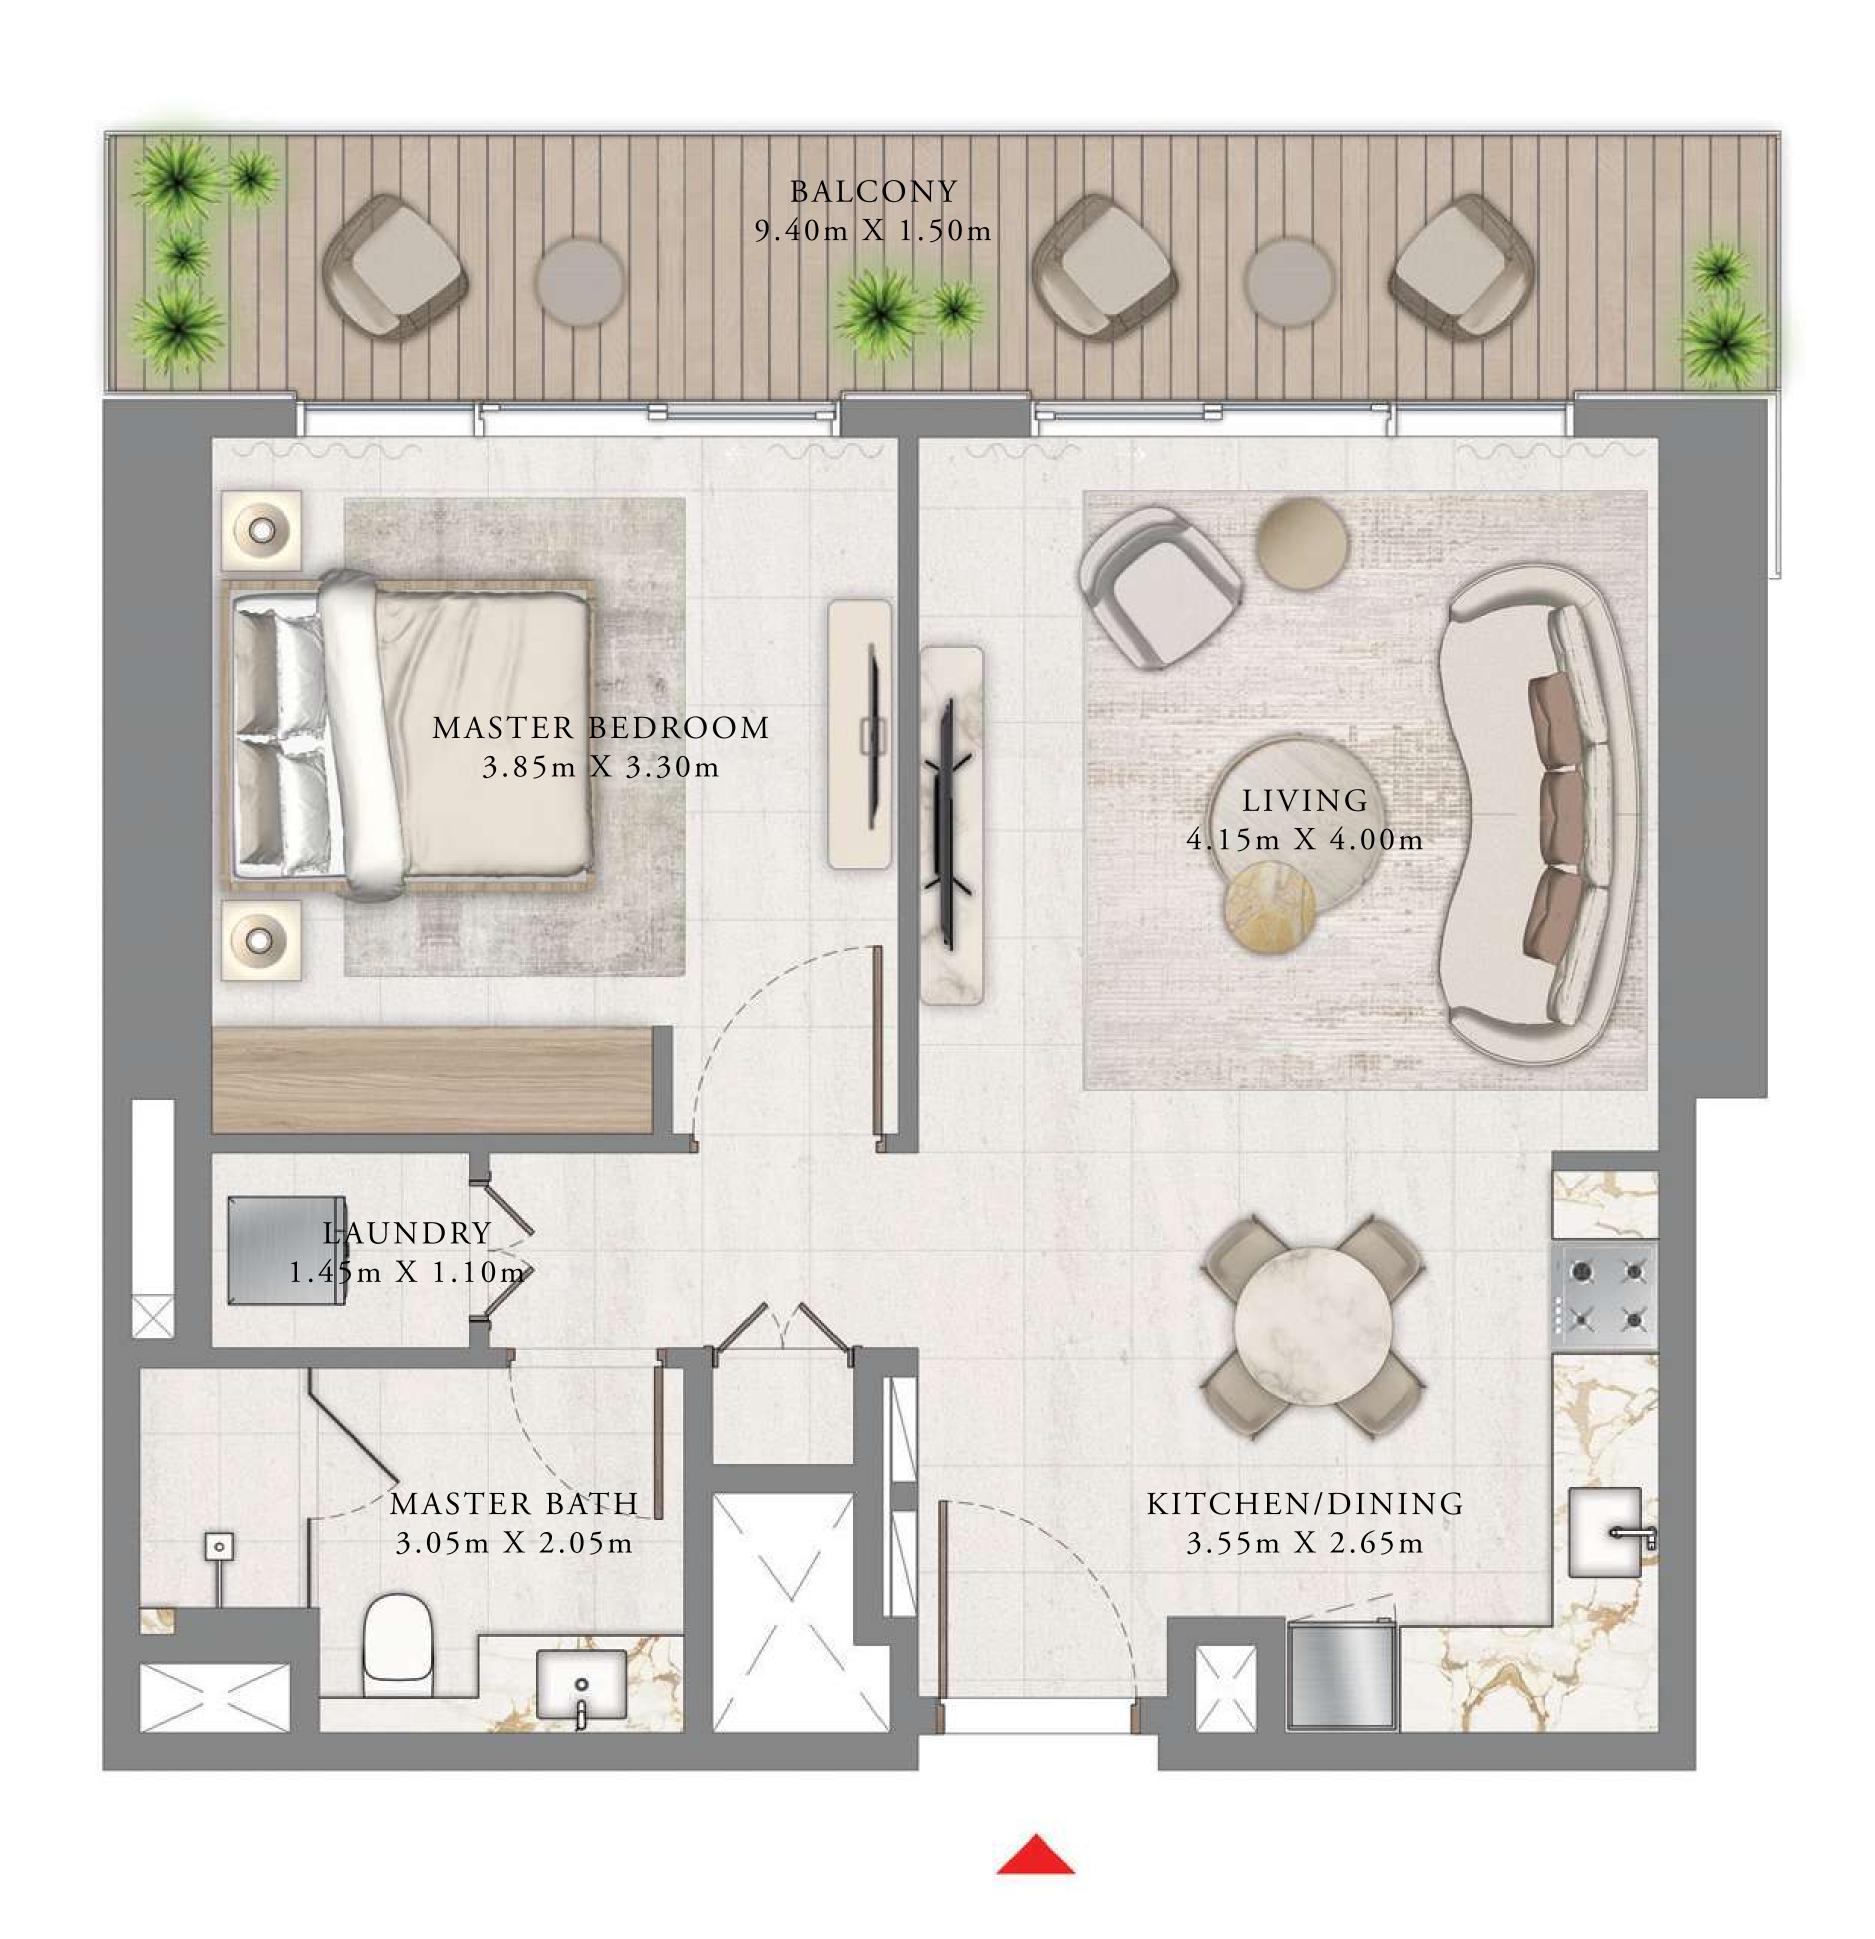

## 1 BEDROOM

LEVEL 9

UNIT 05

|   | SUITE AREA   | 664.56 SQ.FT. | 61.74 SQ.M. |
|---|--------------|---------------|-------------|
|   | BALCONY AREA | 158.23 SQ.FT. | 14.70 SQ.M. |
| - | TOTAL AREA   | 822.79 SQ.FT. | 76.44 SQ.M. |

KEY PLAN LEVEL