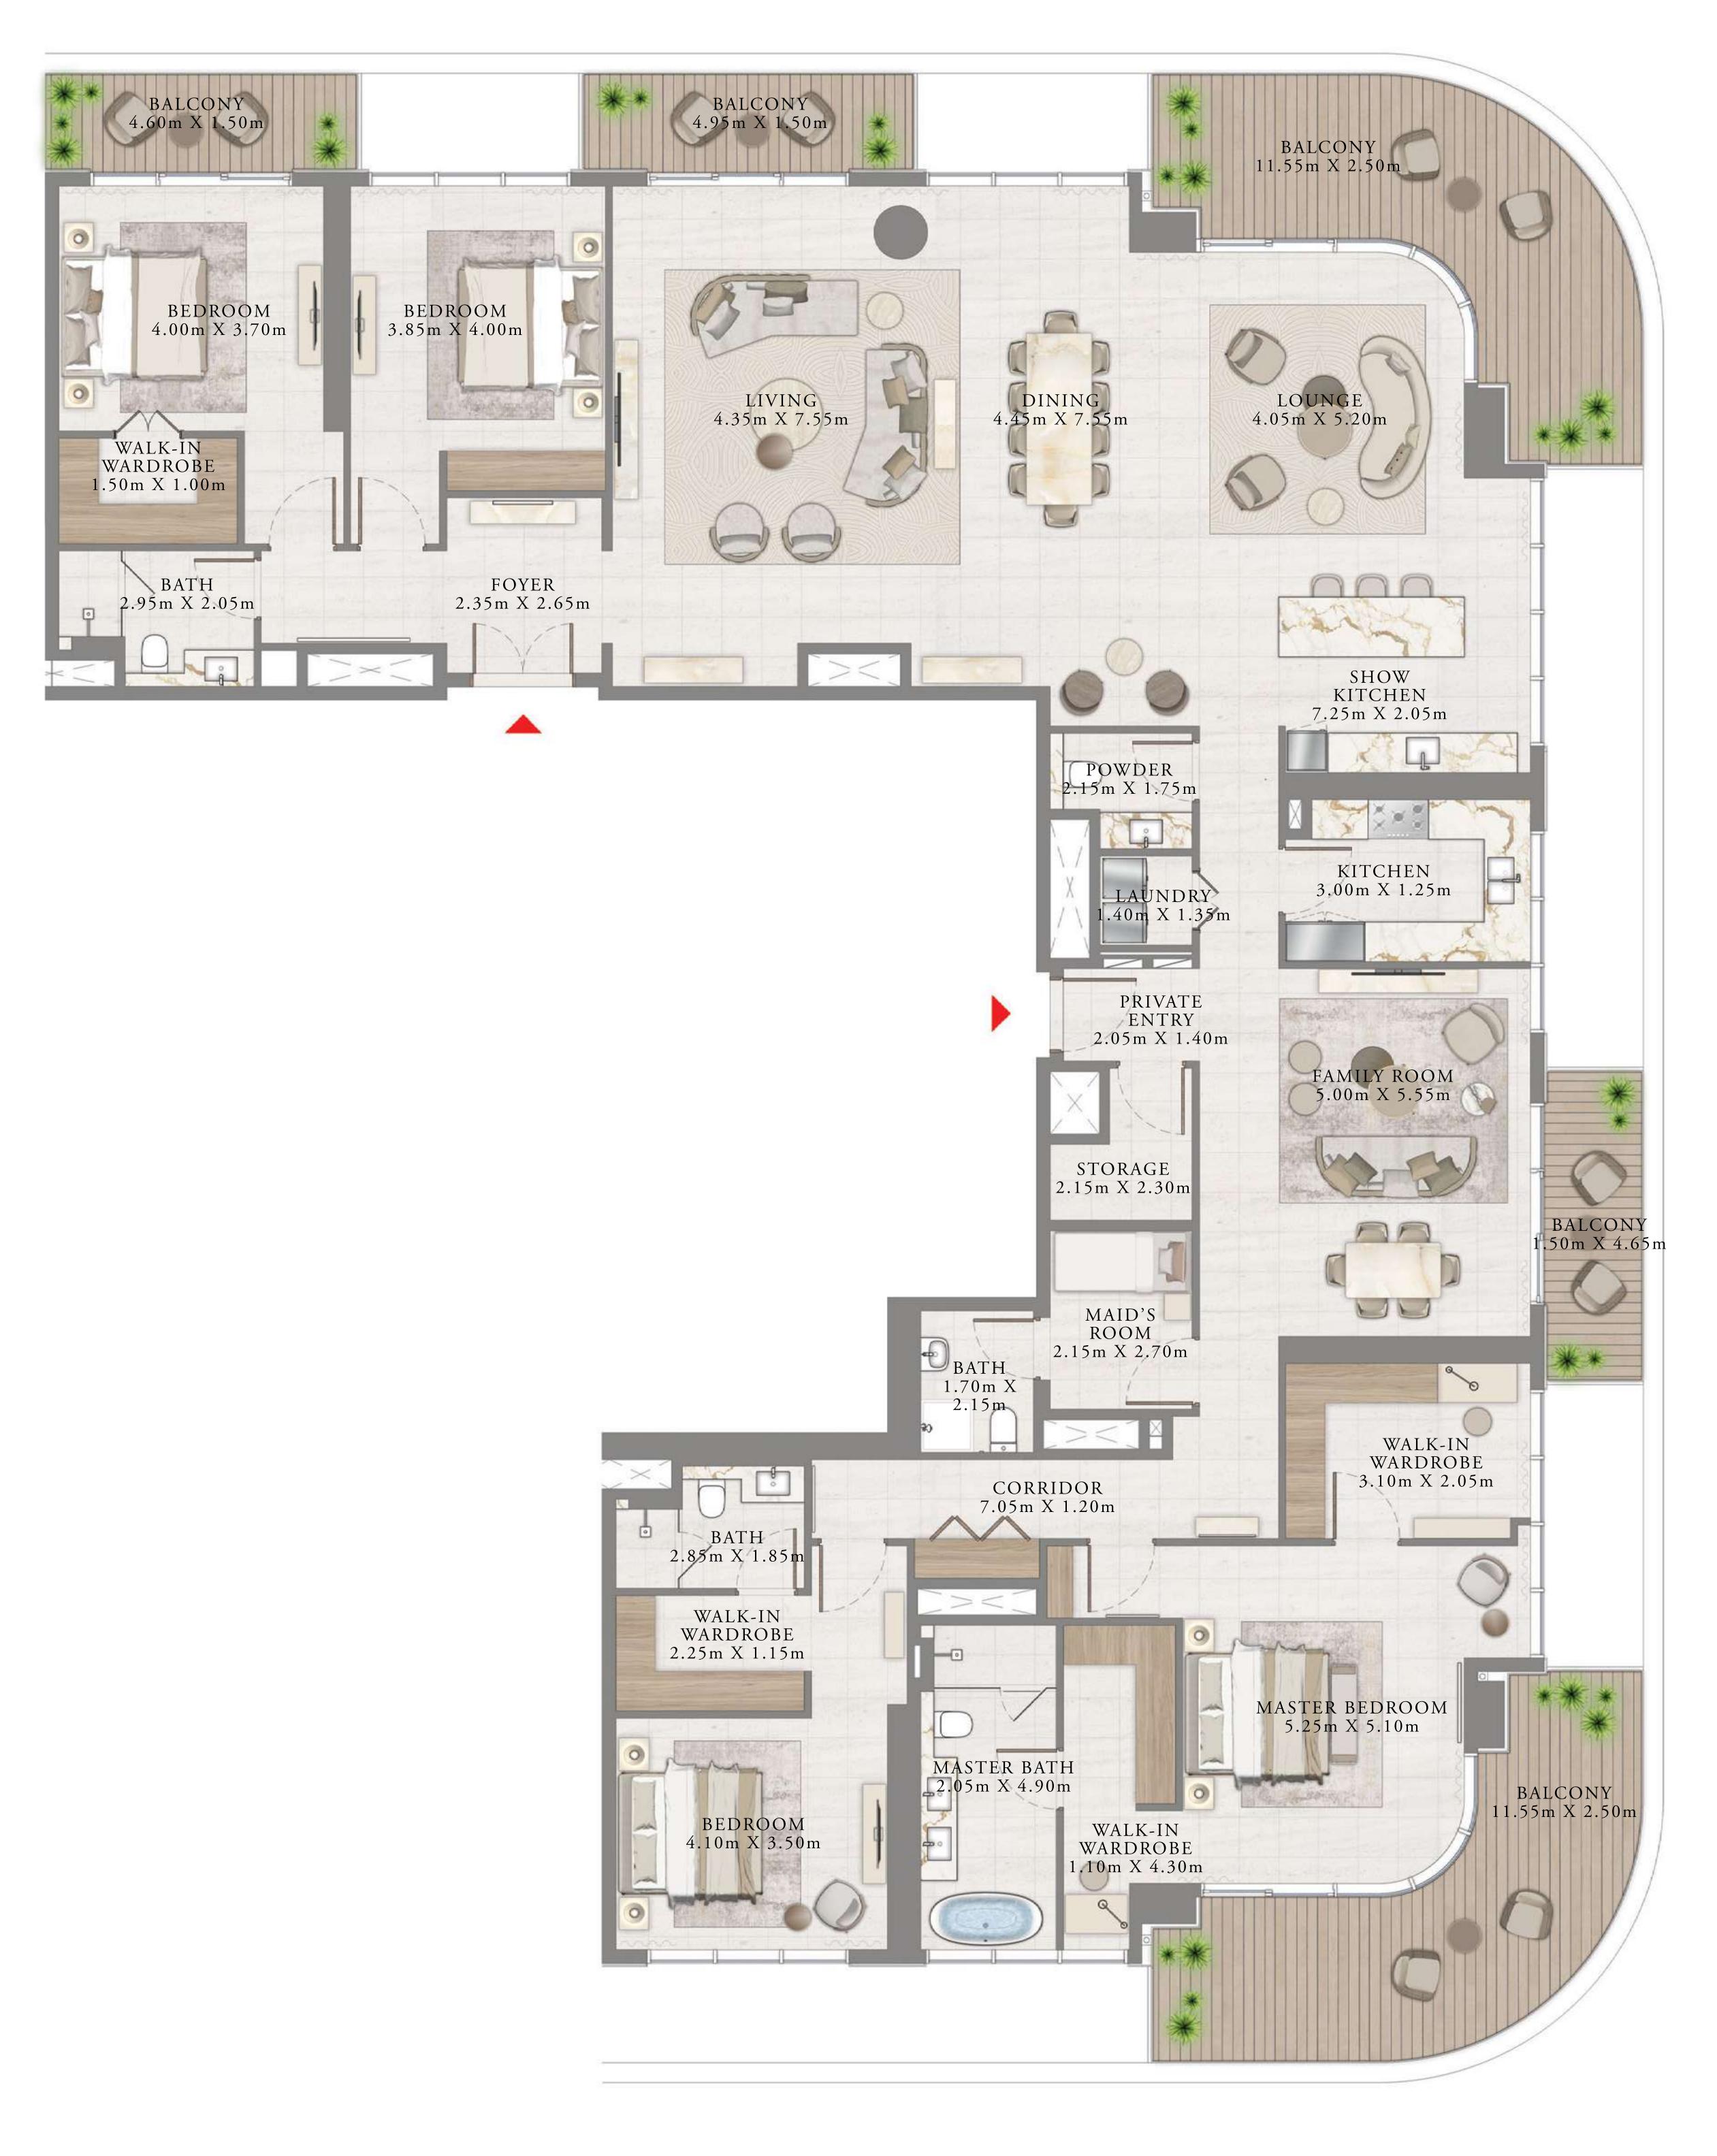

## BY ADDRESS RESORTS

#### TOWER 1

## 4 BEDROOM | PENTHOUSE

LEVEL 49-53

UNIT 01

| SUITE AREA   | 3693.53 SQ.FT. | 343.14 SQ.M. |
|--------------|----------------|--------------|
| BALCONY AREA | 768.54 SQ.FT.  | 71.40 SQ.M.  |
| TOTAL AREA   | 4462.07 SQ.FT. | 414.54 SQ.M. |

KEY PLAN LEVEL

KEY SECTION