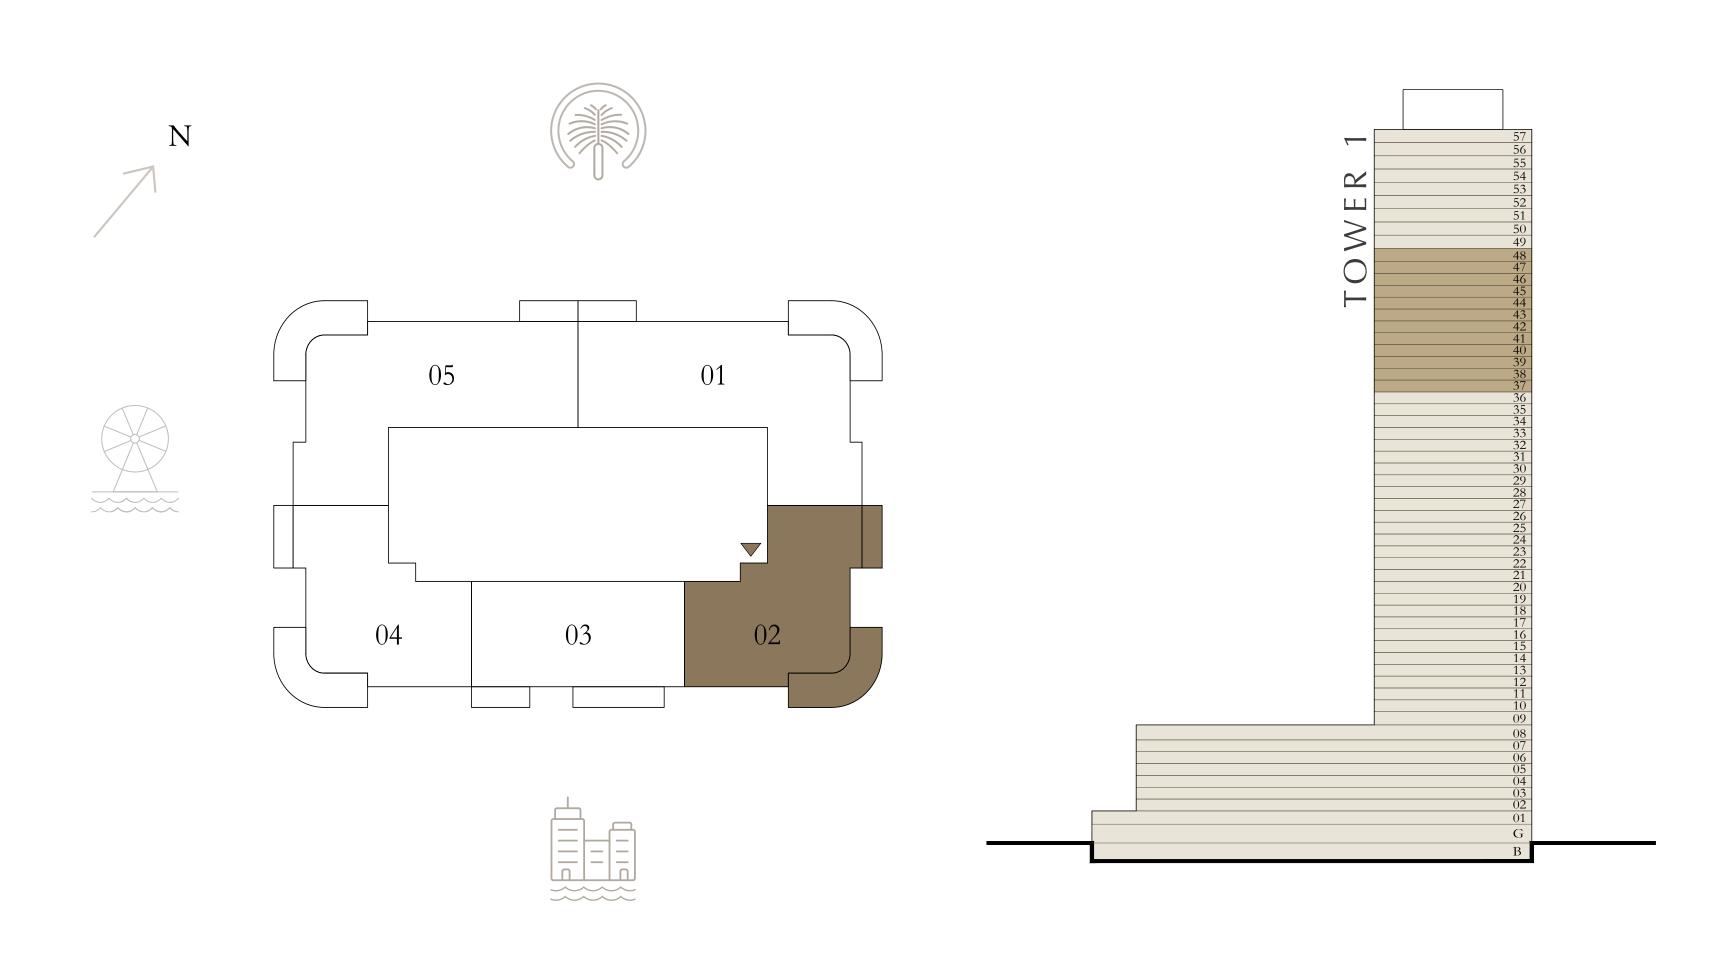

## BY ADDRESS RESORTS

#### TOWER 1

## 3 BEDROOM

LEVEL 37-48

UNIT 02

| SUITE AREA   | 1466.91 SQ.FT. | 136.28 SQ.M. |
|--------------|----------------|--------------|
| BALCONY AREA | 341.97 SQ.FT.  | 31.77 SQ.M.  |
| TOTAL AREA   | 1808.88 SQ.FT. | 168.05 SQ.M. |

KEY PLAN LEVEL

37-48

KEY SECTION