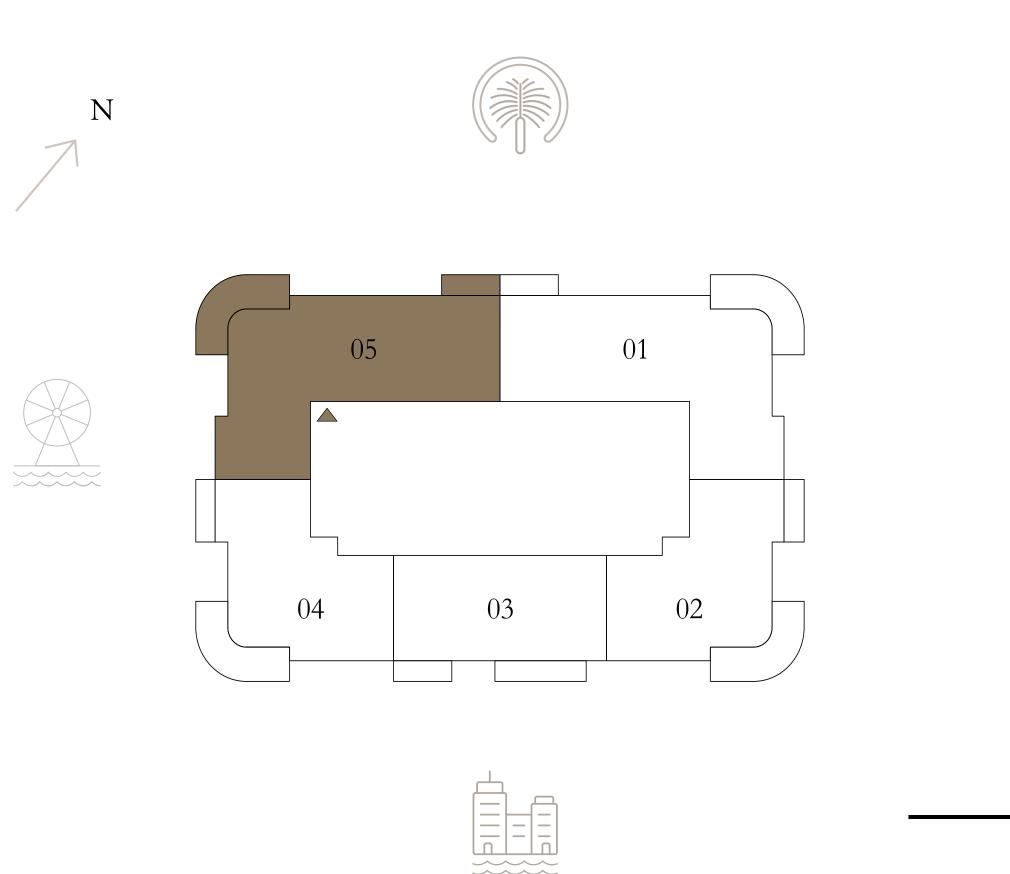

## BY ADDRESS RESORTS

#### TOWER 1

## 3 BEDROOM

LEVEL 37-48

UNIT 02

| SUITE AREA   | 1466.91 SQ.FT. | 136.28 SQ.M. |
|--------------|----------------|--------------|
| BALCONY AREA | 341.97 SQ.FT.  | 31.77 SQ.M.  |
| TOTAL AREA   | 1808.88 SQ.FT. | 168.05 SQ.M. |

KEY PLAN LEVEL

37-48

KEY SECTION