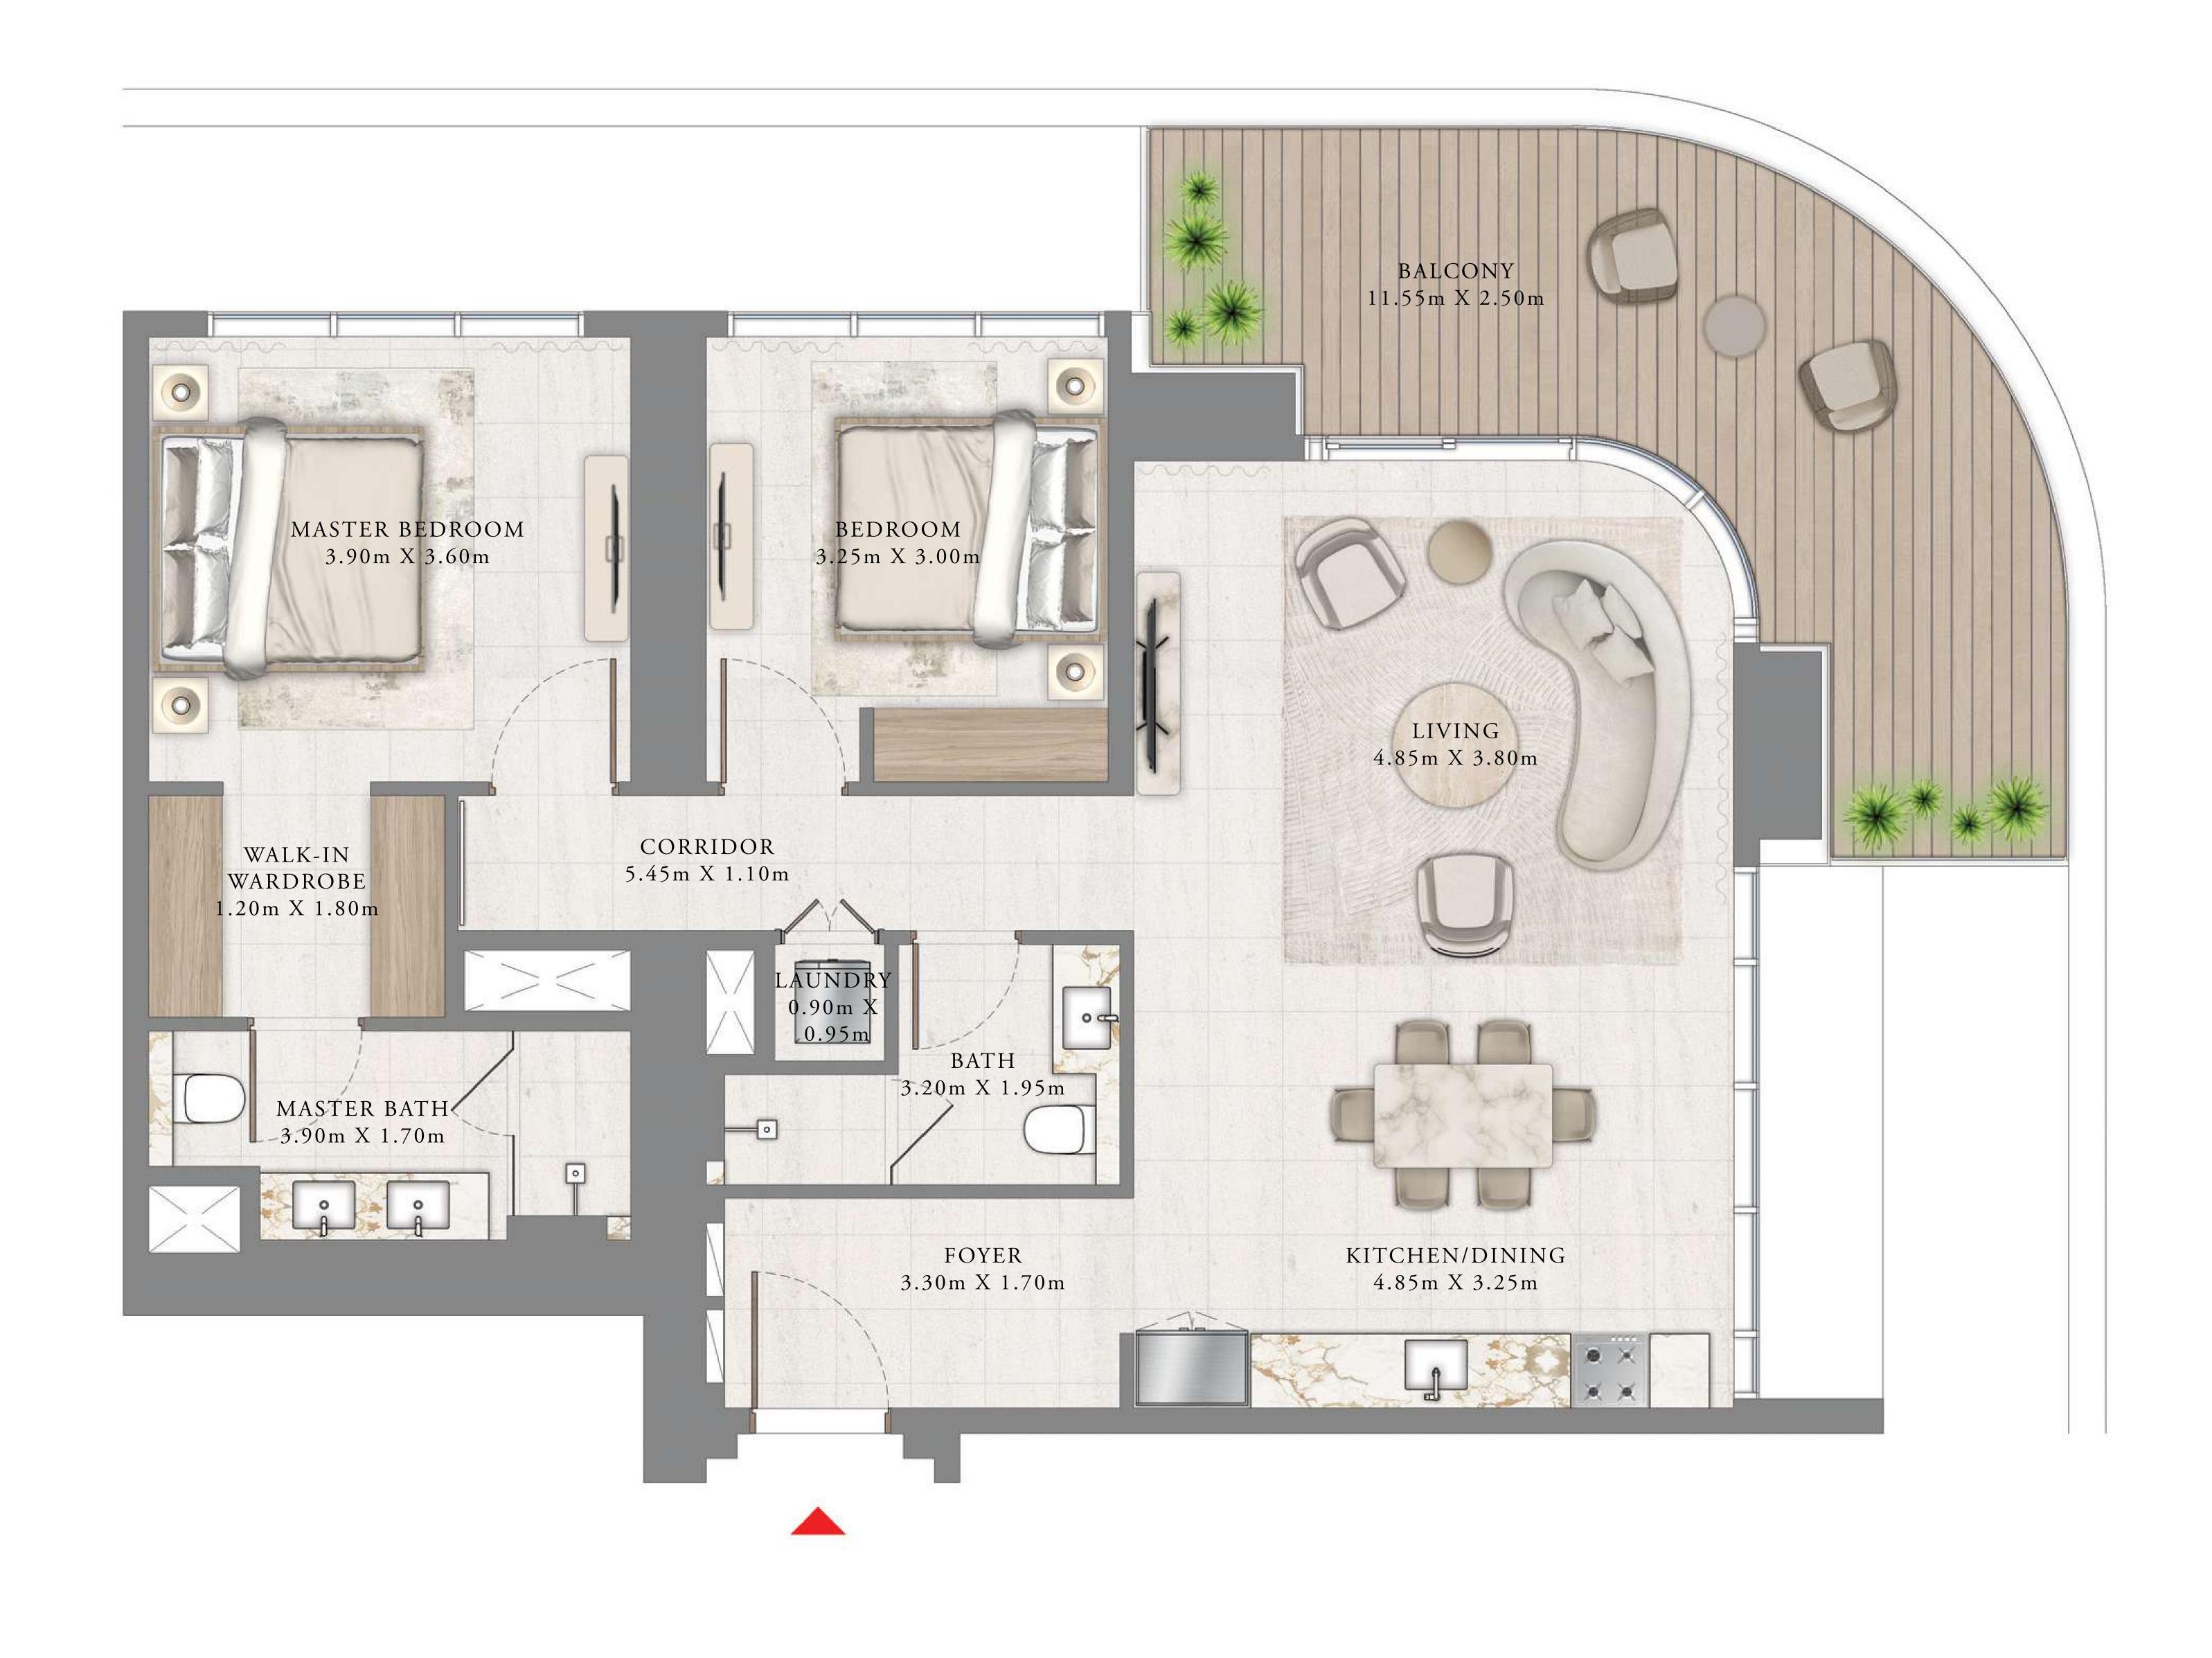

### 2 BEDROOM

LEVEL 9

UNIT 01

| SUITE AREA   | 1012.56 SQ.FT. | 94.07 SQ.M.  |  |
|--------------|----------------|--------------|--|
| BALCONY AREA | 152.63 SQ.FT.  | 14.18 SQ.M.  |  |
| TOTAL AREA   | 1165.19 SQ.FT. | 108.25 SQ.M. |  |

KEY PLAN LEVEL