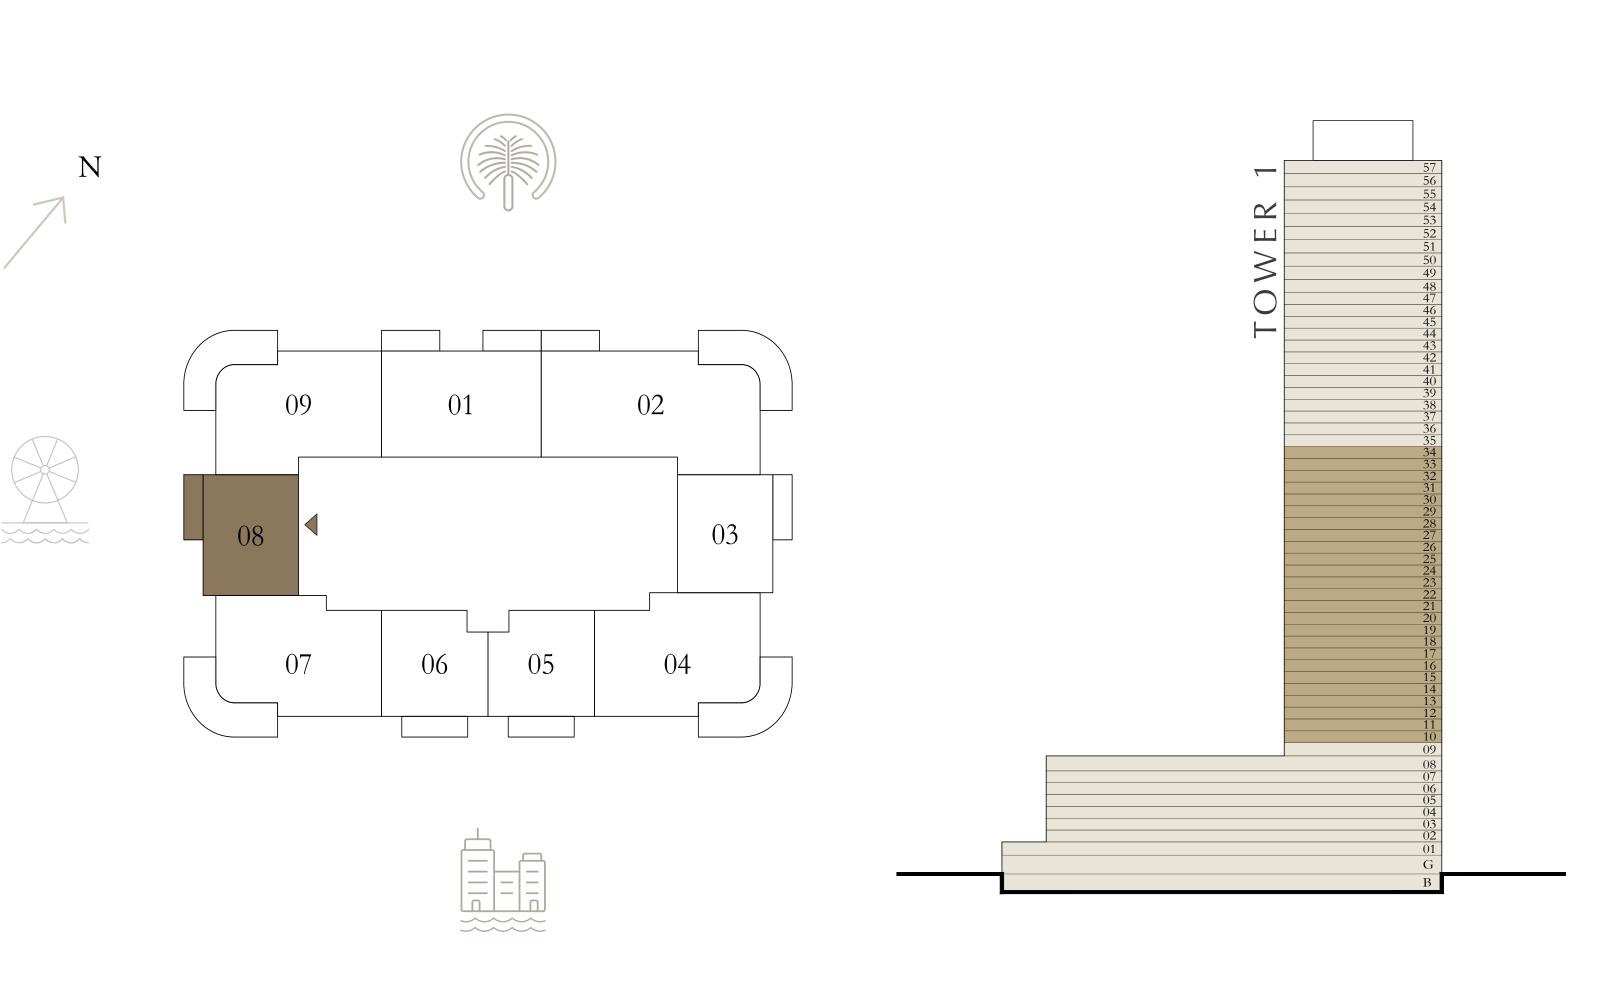

### 1 BEDROOM

LEVEL 10-24

UNIT 08

|   | SUITE AREA   | 665.10 SQ.FT. | 61.79 SQ.M. |
|---|--------------|---------------|-------------|
| - | BALCONY AREA | 86.76 SQ.FT.  | 8.06 SQ.M.  |
| _ | TOTAL AREA   | 751.86 SQ.FT. | 69.85 SQ.M. |

UNIT 08

| SUITE AREA   | 661.01 SQ.FT. | 61.41 SQ.M. |
|--------------|---------------|-------------|
| BALCONY AREA | 86.86 SQ.FT.  | 8.07 SQ.M.  |
| TOTAL AREA   | 747.87 SQ.FT. | 69.48 SQ.M. |

KEY PLAN LEVEL

KEY SECTION