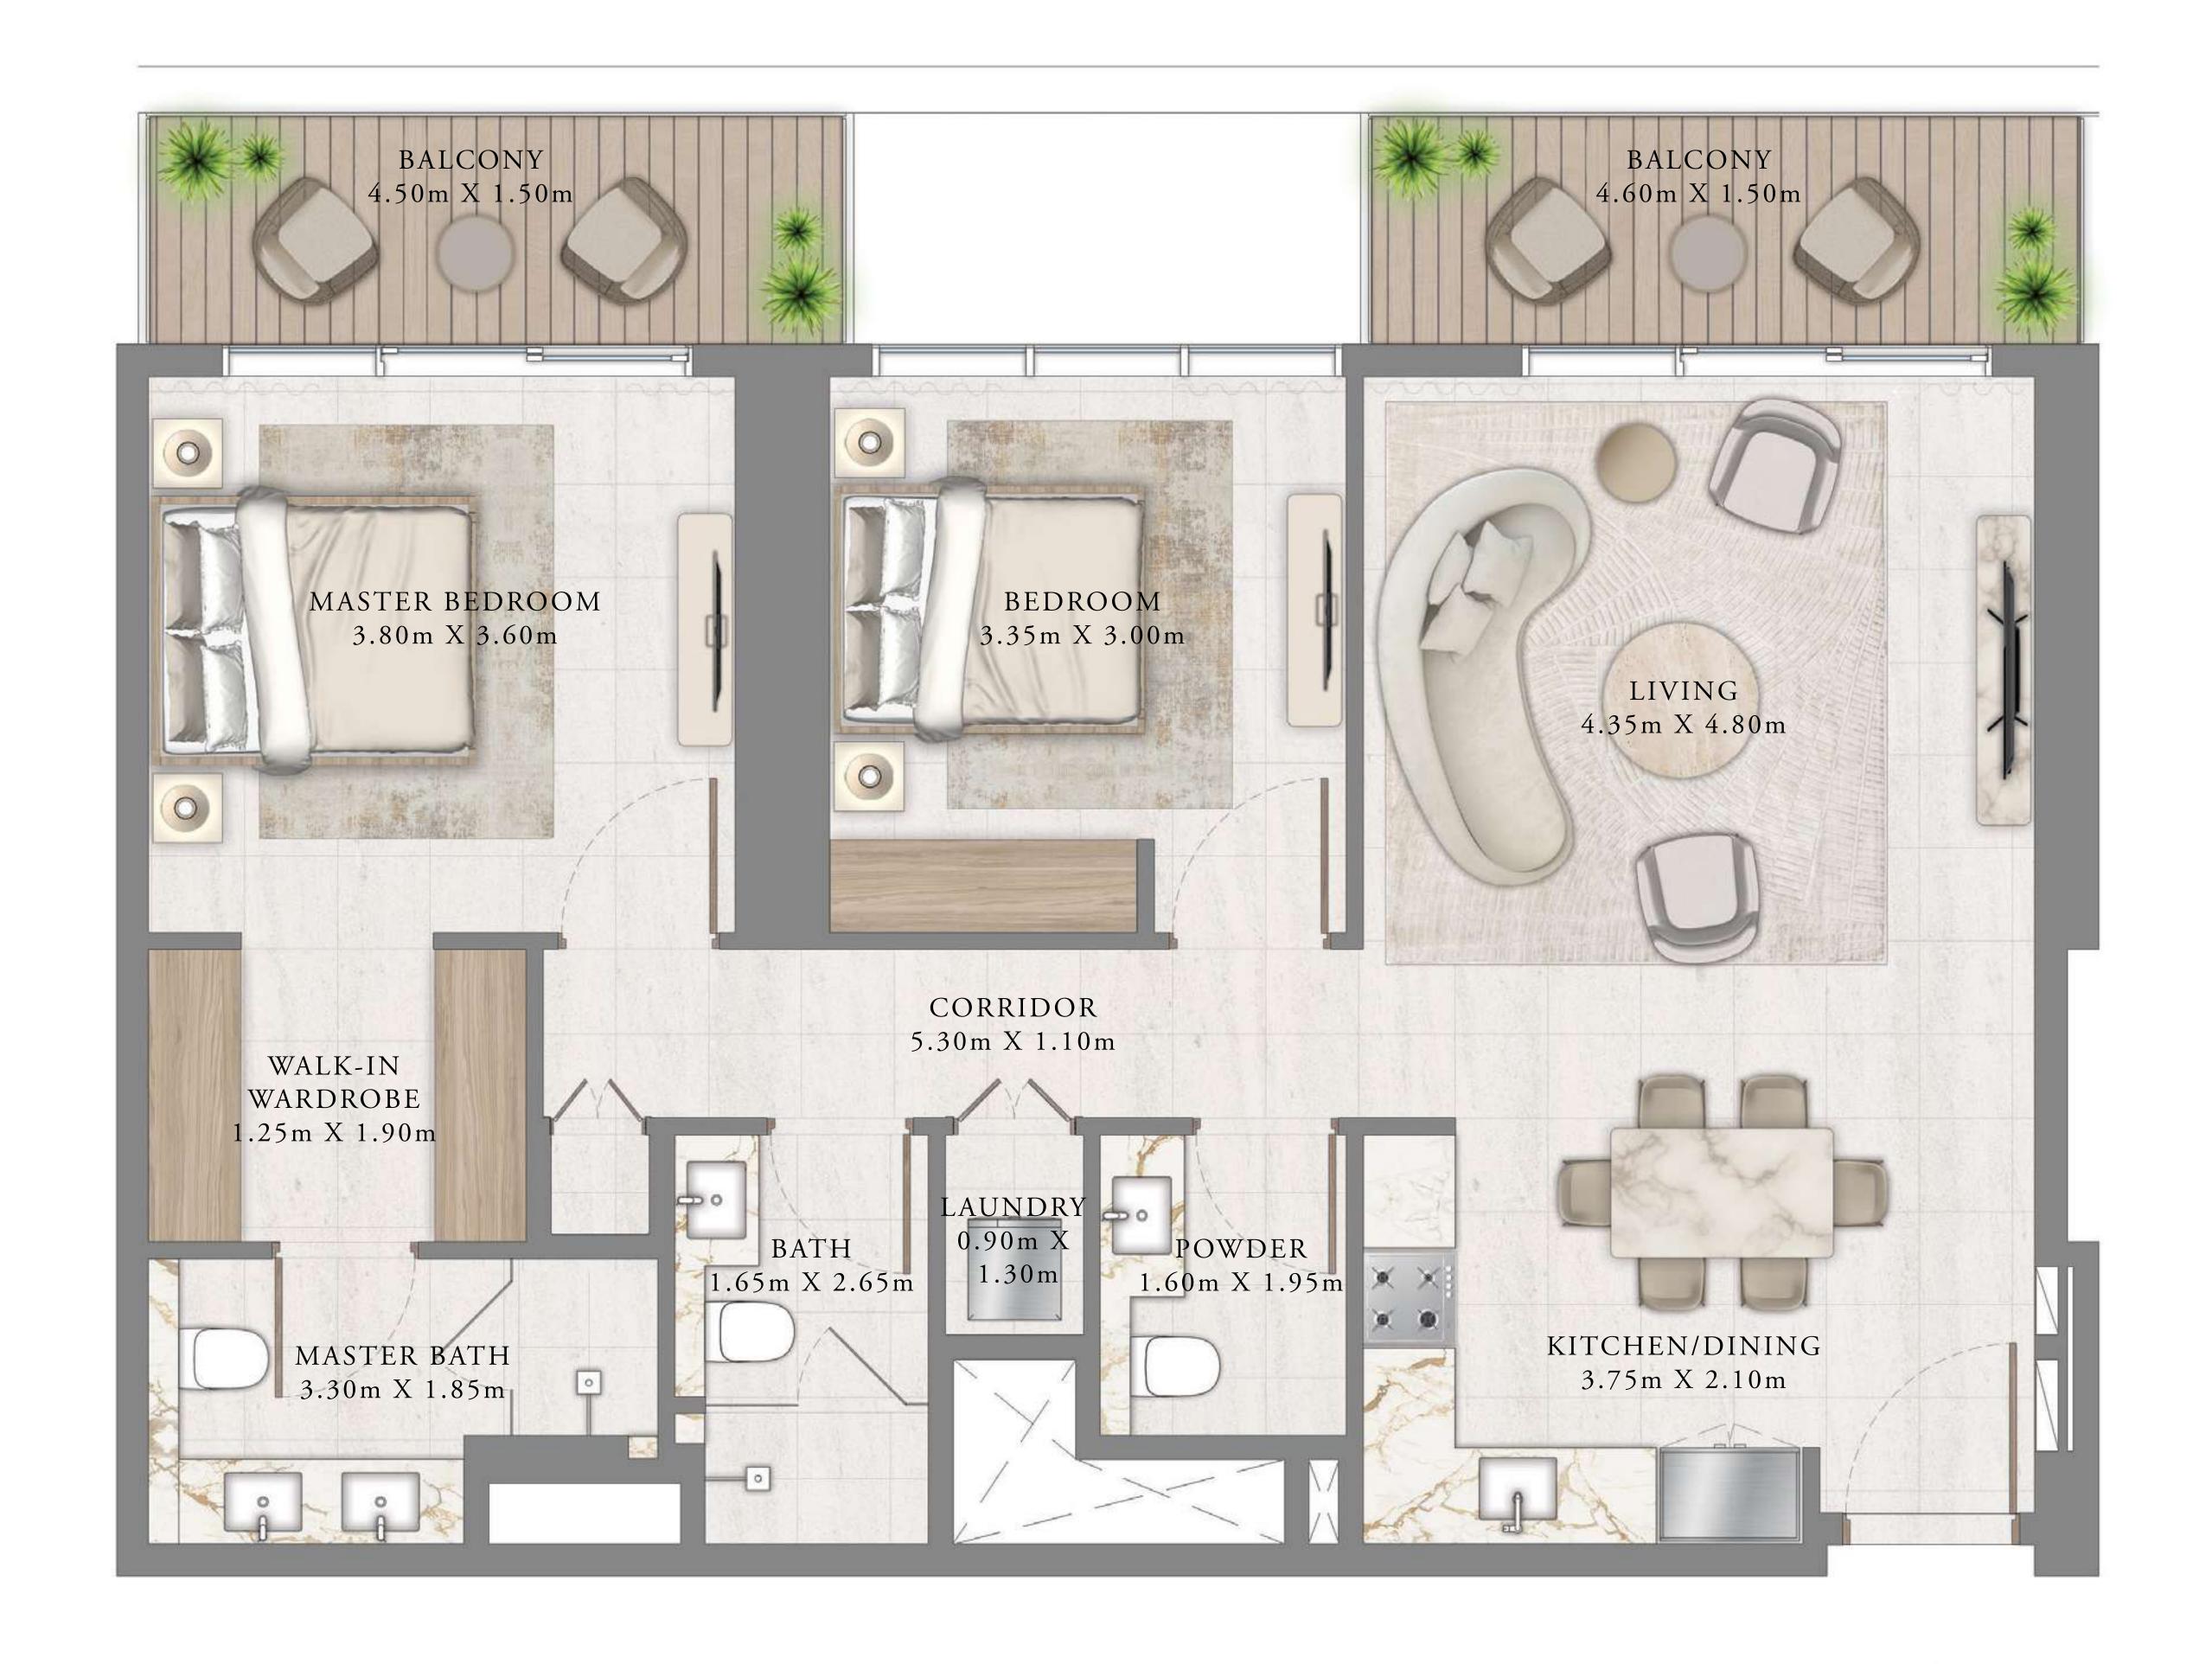

## 2 BEDROOM

LEVEL 35

UNIT 03

| SUITE AREA   | 1096.52 SQ.FT. | 101.87 SQ.M. |
|--------------|----------------|--------------|
| BALCONY AREA | 263.50 SQ.FT.  | 24.48 SQ.M.  |
| TOTAL AREA   | 1360.02 SQ.FT. | 126.35 SQ.M. |

KEY PLAN LEVEL

KEY SECTION

3 5