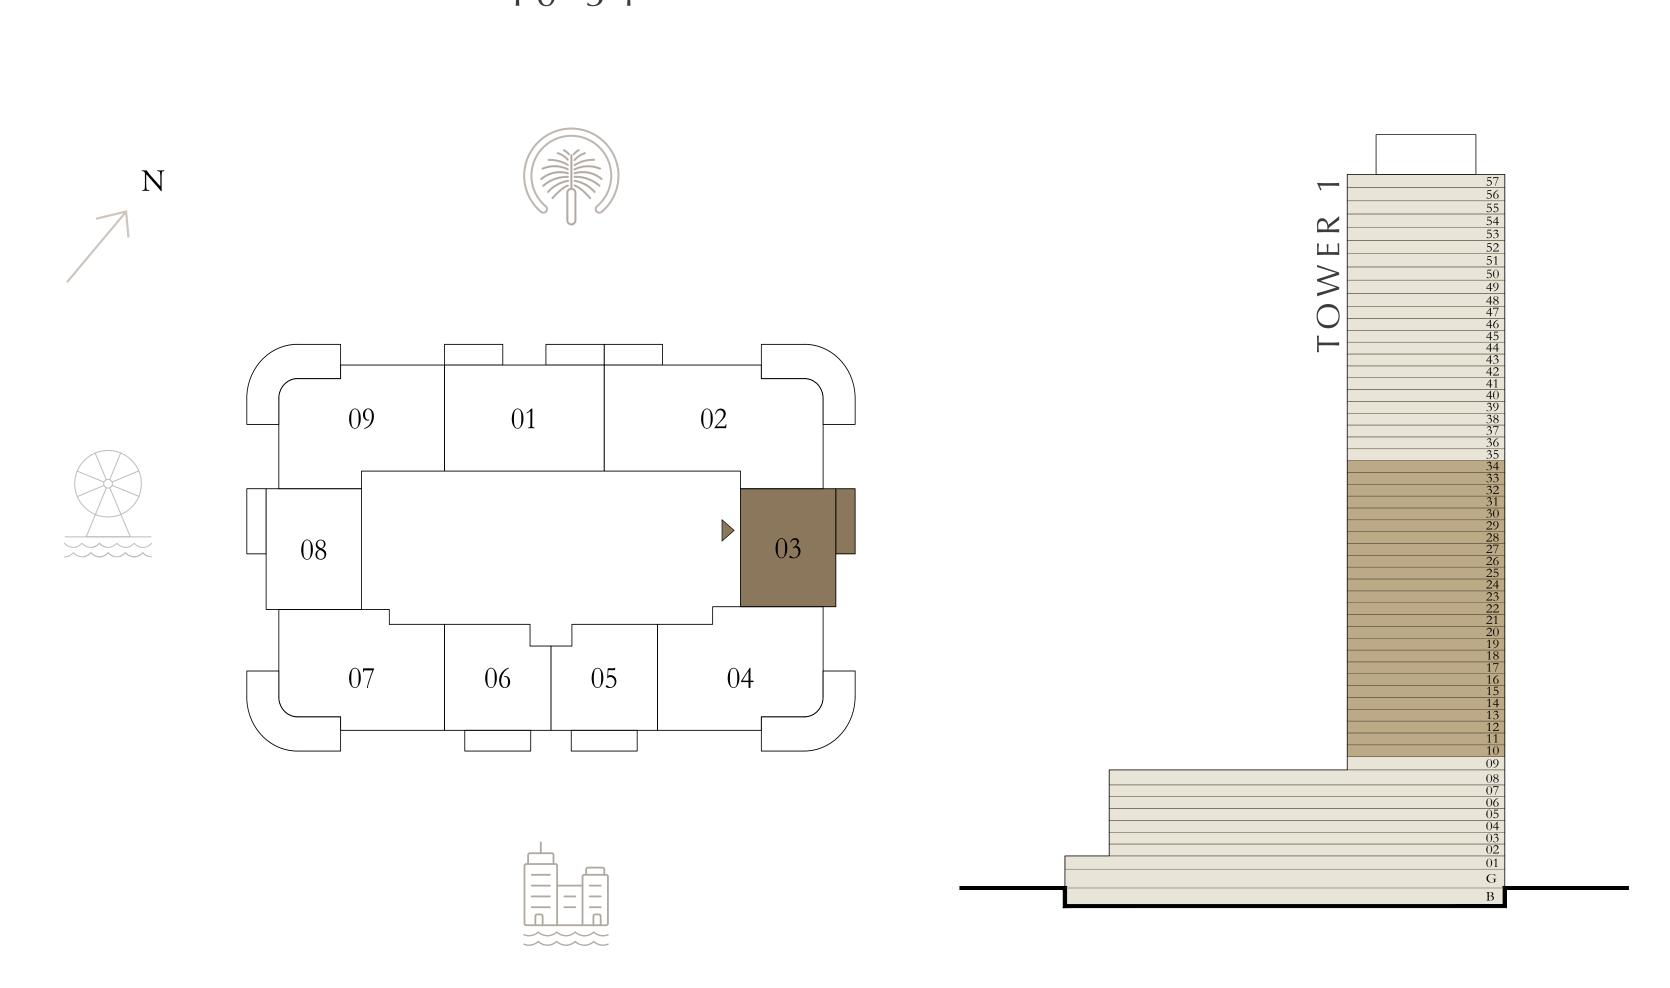

UITE AREA   | 657.89 SQ.FT. | 61.12 SQ.M. |  |
|--------------|---------------|-------------|--|
| BALCONY AREA | 86.86 SQ.FT.  | 8.07 SQ.M.  |  |
| TOTAL AREA   | 744.75 SQ.FT. | 69.19 SQ.M. |  |

KEY PLAN LEVEL

KEY SECTION







## BY ADDRESS RESORTS

#### TOWER 1

### 1 BEDROOM

LEVEL 10-24

UNIT 03

|   | SUITE AREA   | 657.89 SQ.FT. | 61.12 SQ.M. |
|---|--------------|---------------|-------------|
|   | BALCONY AREA | 86.86 SQ.FT.  | 8.07 SQ.M.  |
| _ | TOTAL AREA   | 744.75 SQ.FT. | 69.19 SQ.M. |

| LEVEL 25-34 | UNIT |
|-------------|------|
|-------------|------|

| SUITE AREA   | 653.91 SQ.FT. | 60.75 SQ.M. |
|--------------|---------------|-------------|
| BALCONY AREA | 86.86 SQ.FT.  | 8.07 SQ.M.  |
| TOTAL AREA   | 740.77 SQ.FT. | 68.82 SQ.M. |

KEY PLAN LEVEL

KEY SECTION









## BY ADDRESS RESORTS

#### TOWER 1

## 1 BEDROOM

LEVEL 9

UNIT 05

|   | SUITE AREA   | 664.56 SQ.FT. | 61.74 SQ.M. |
|---|--------------|---------------|-------------|
|   | BALCONY AREA | 158.23 SQ.FT. | 14.70 SQ.M. |
| - | TOTAL AREA   | 822.79 SQ.FT. | 76.44 SQ.M. |

KEY PLAN LEVEL











## BY ADDRESS RESORTS

#### TOWER 1

### 1 BEDROOM

LEVEL 10-24

UNIT 08

|   | SUITE AREA   | 665.10 SQ.FT. | 61.79 SQ.M. |
|---|--------------|---------------|-------------|
| - | BALCONY AREA | 86.76 SQ.FT.  | 8.06 SQ.M.  |
| _ | TOTAL AREA   | 751.86 SQ.FT. | 69.85 SQ.M. |

UNIT 08

| SUITE AREA   | 661.01 SQ.FT. | 61.41 SQ.M. |
|--------------|---------------|-------------|
| BALCONY AREA | 86.86 SQ.FT.  | 8.07 SQ.M.  |
| TOTAL AREA   | 747.87 SQ.FT. | 69.48 SQ.M. |

KEY PLAN LEVEL