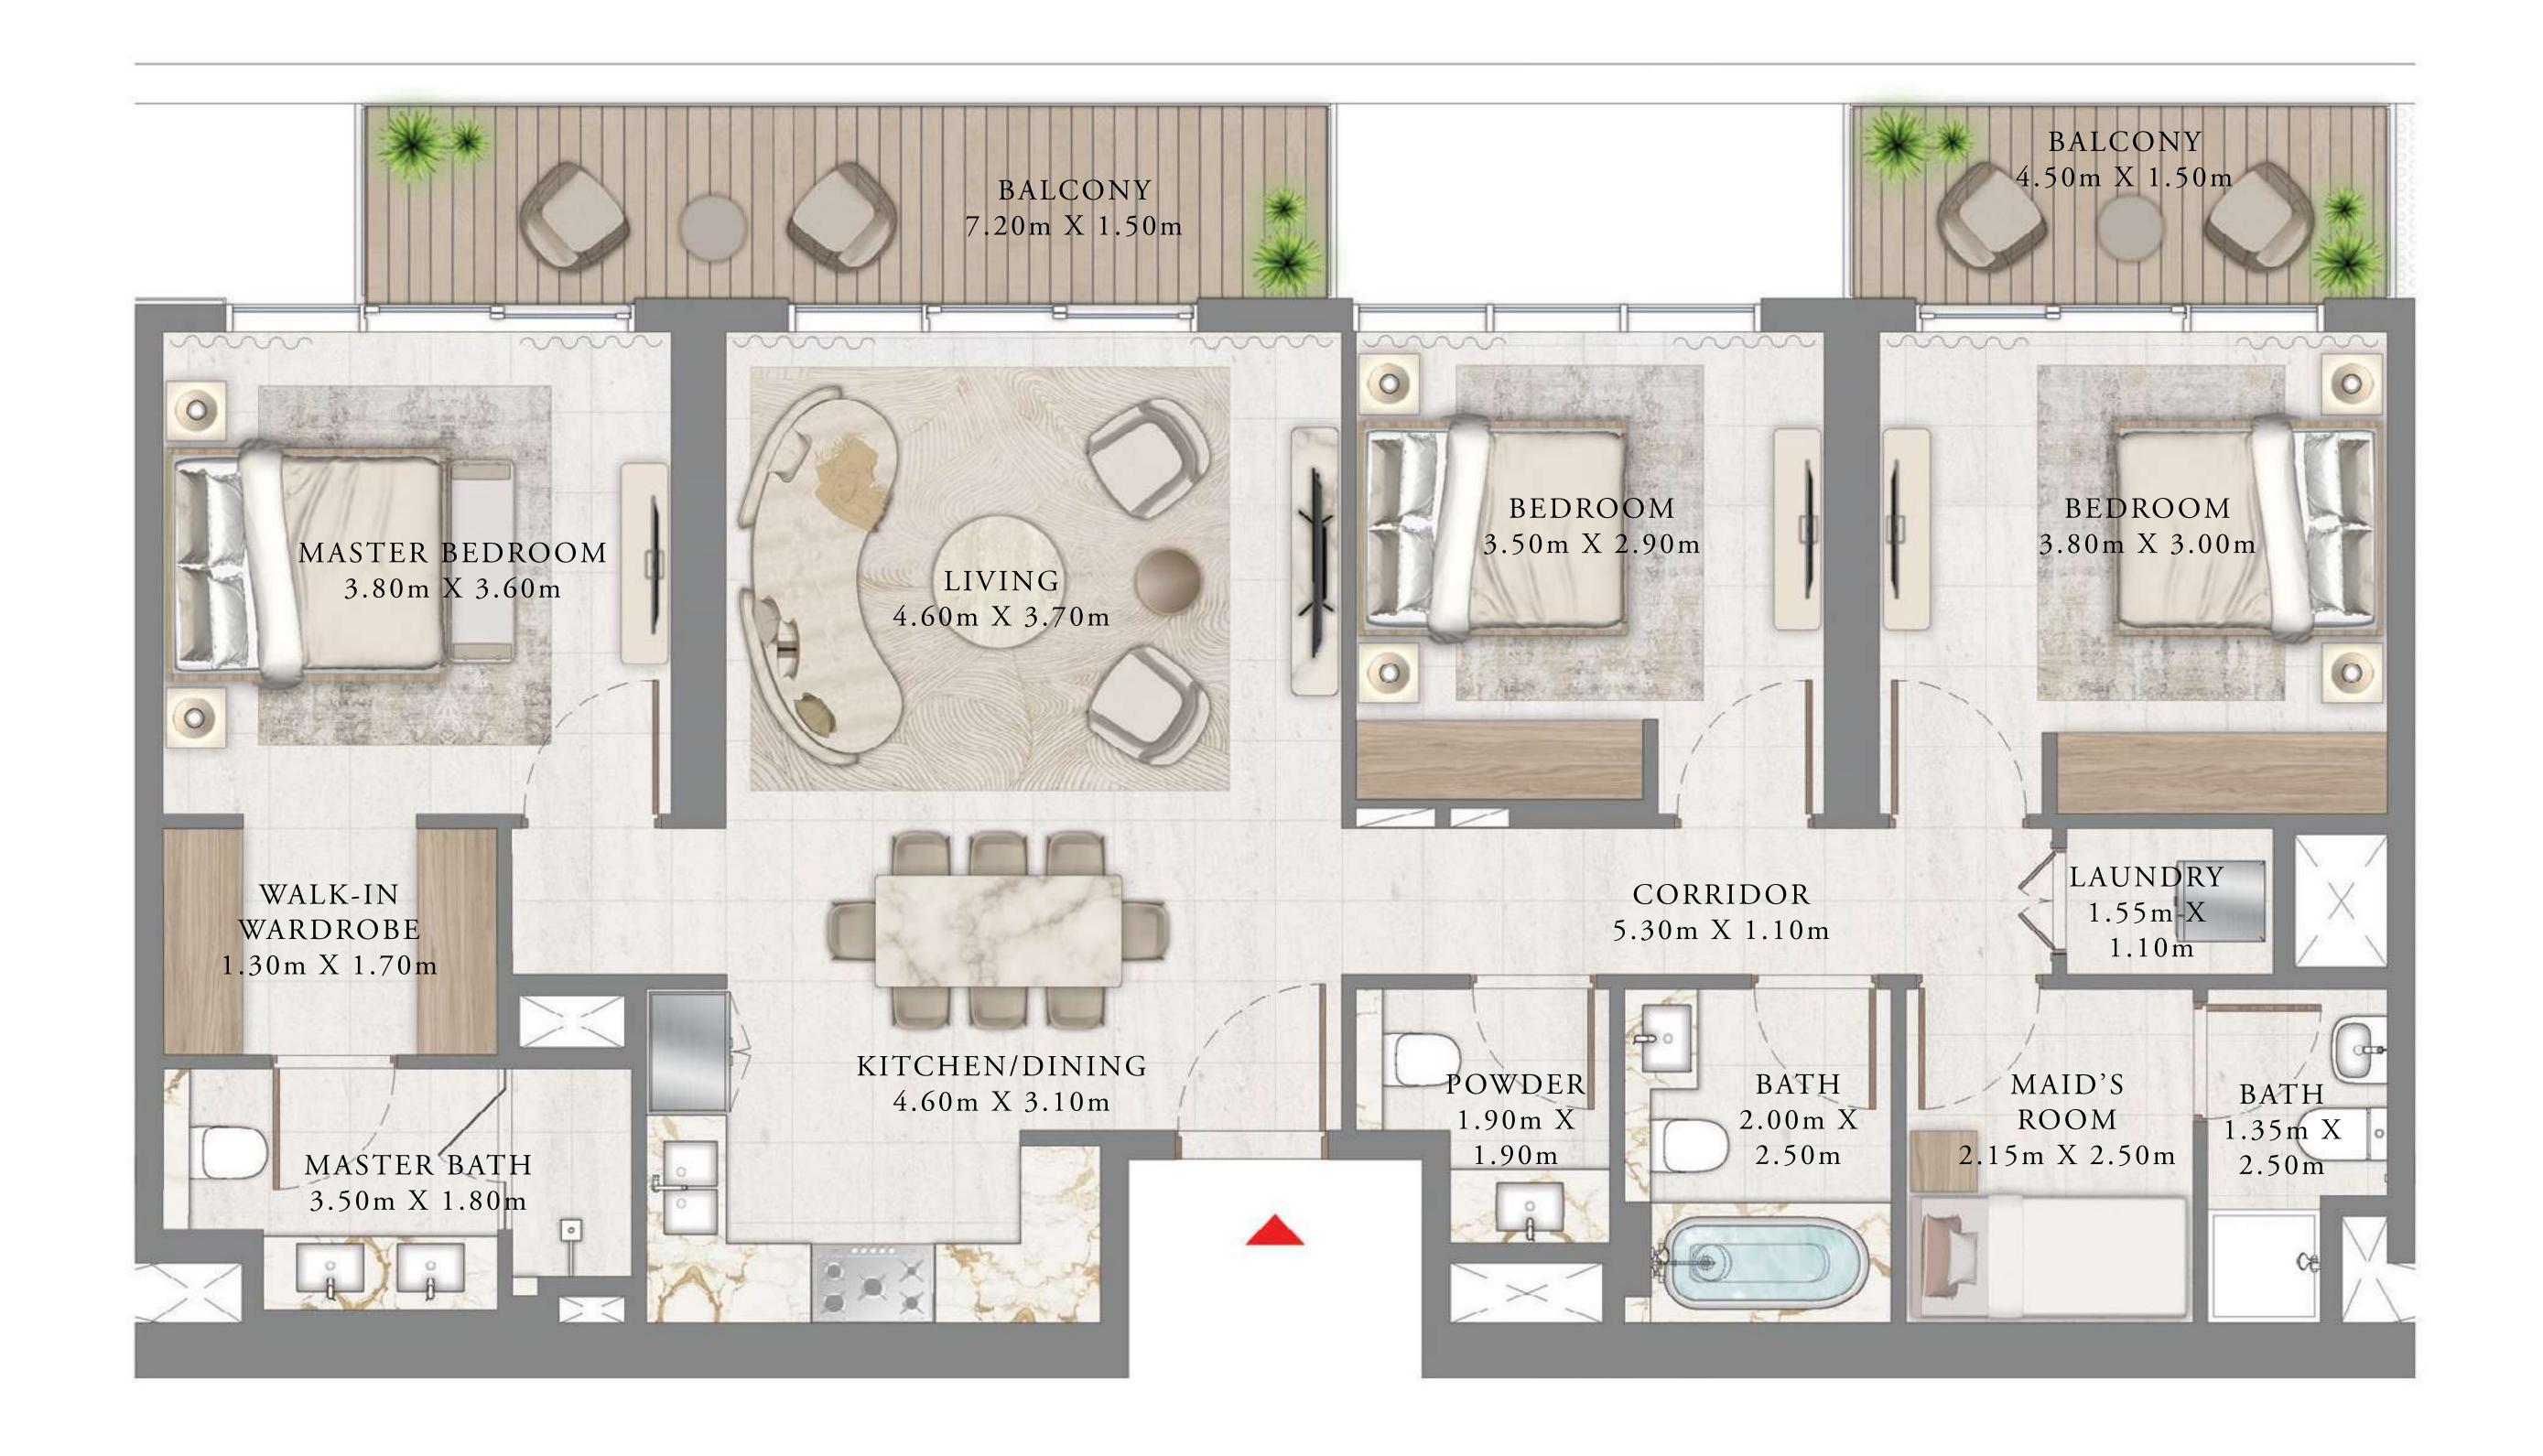

### 1 BEDROOM

LEVEL 10-34

UNIT 05

| SUITE AREA   | 648.74 SQ.FT. | 60.27 SQ.M. |
|--------------|---------------|-------------|
| BALCONY AREA | 87.30 SQ.FT.  | 8.11 SQ.M.  |
| TOTAL AREA   | 736.04 SQ.FT. | 68.38 SQ.M. |