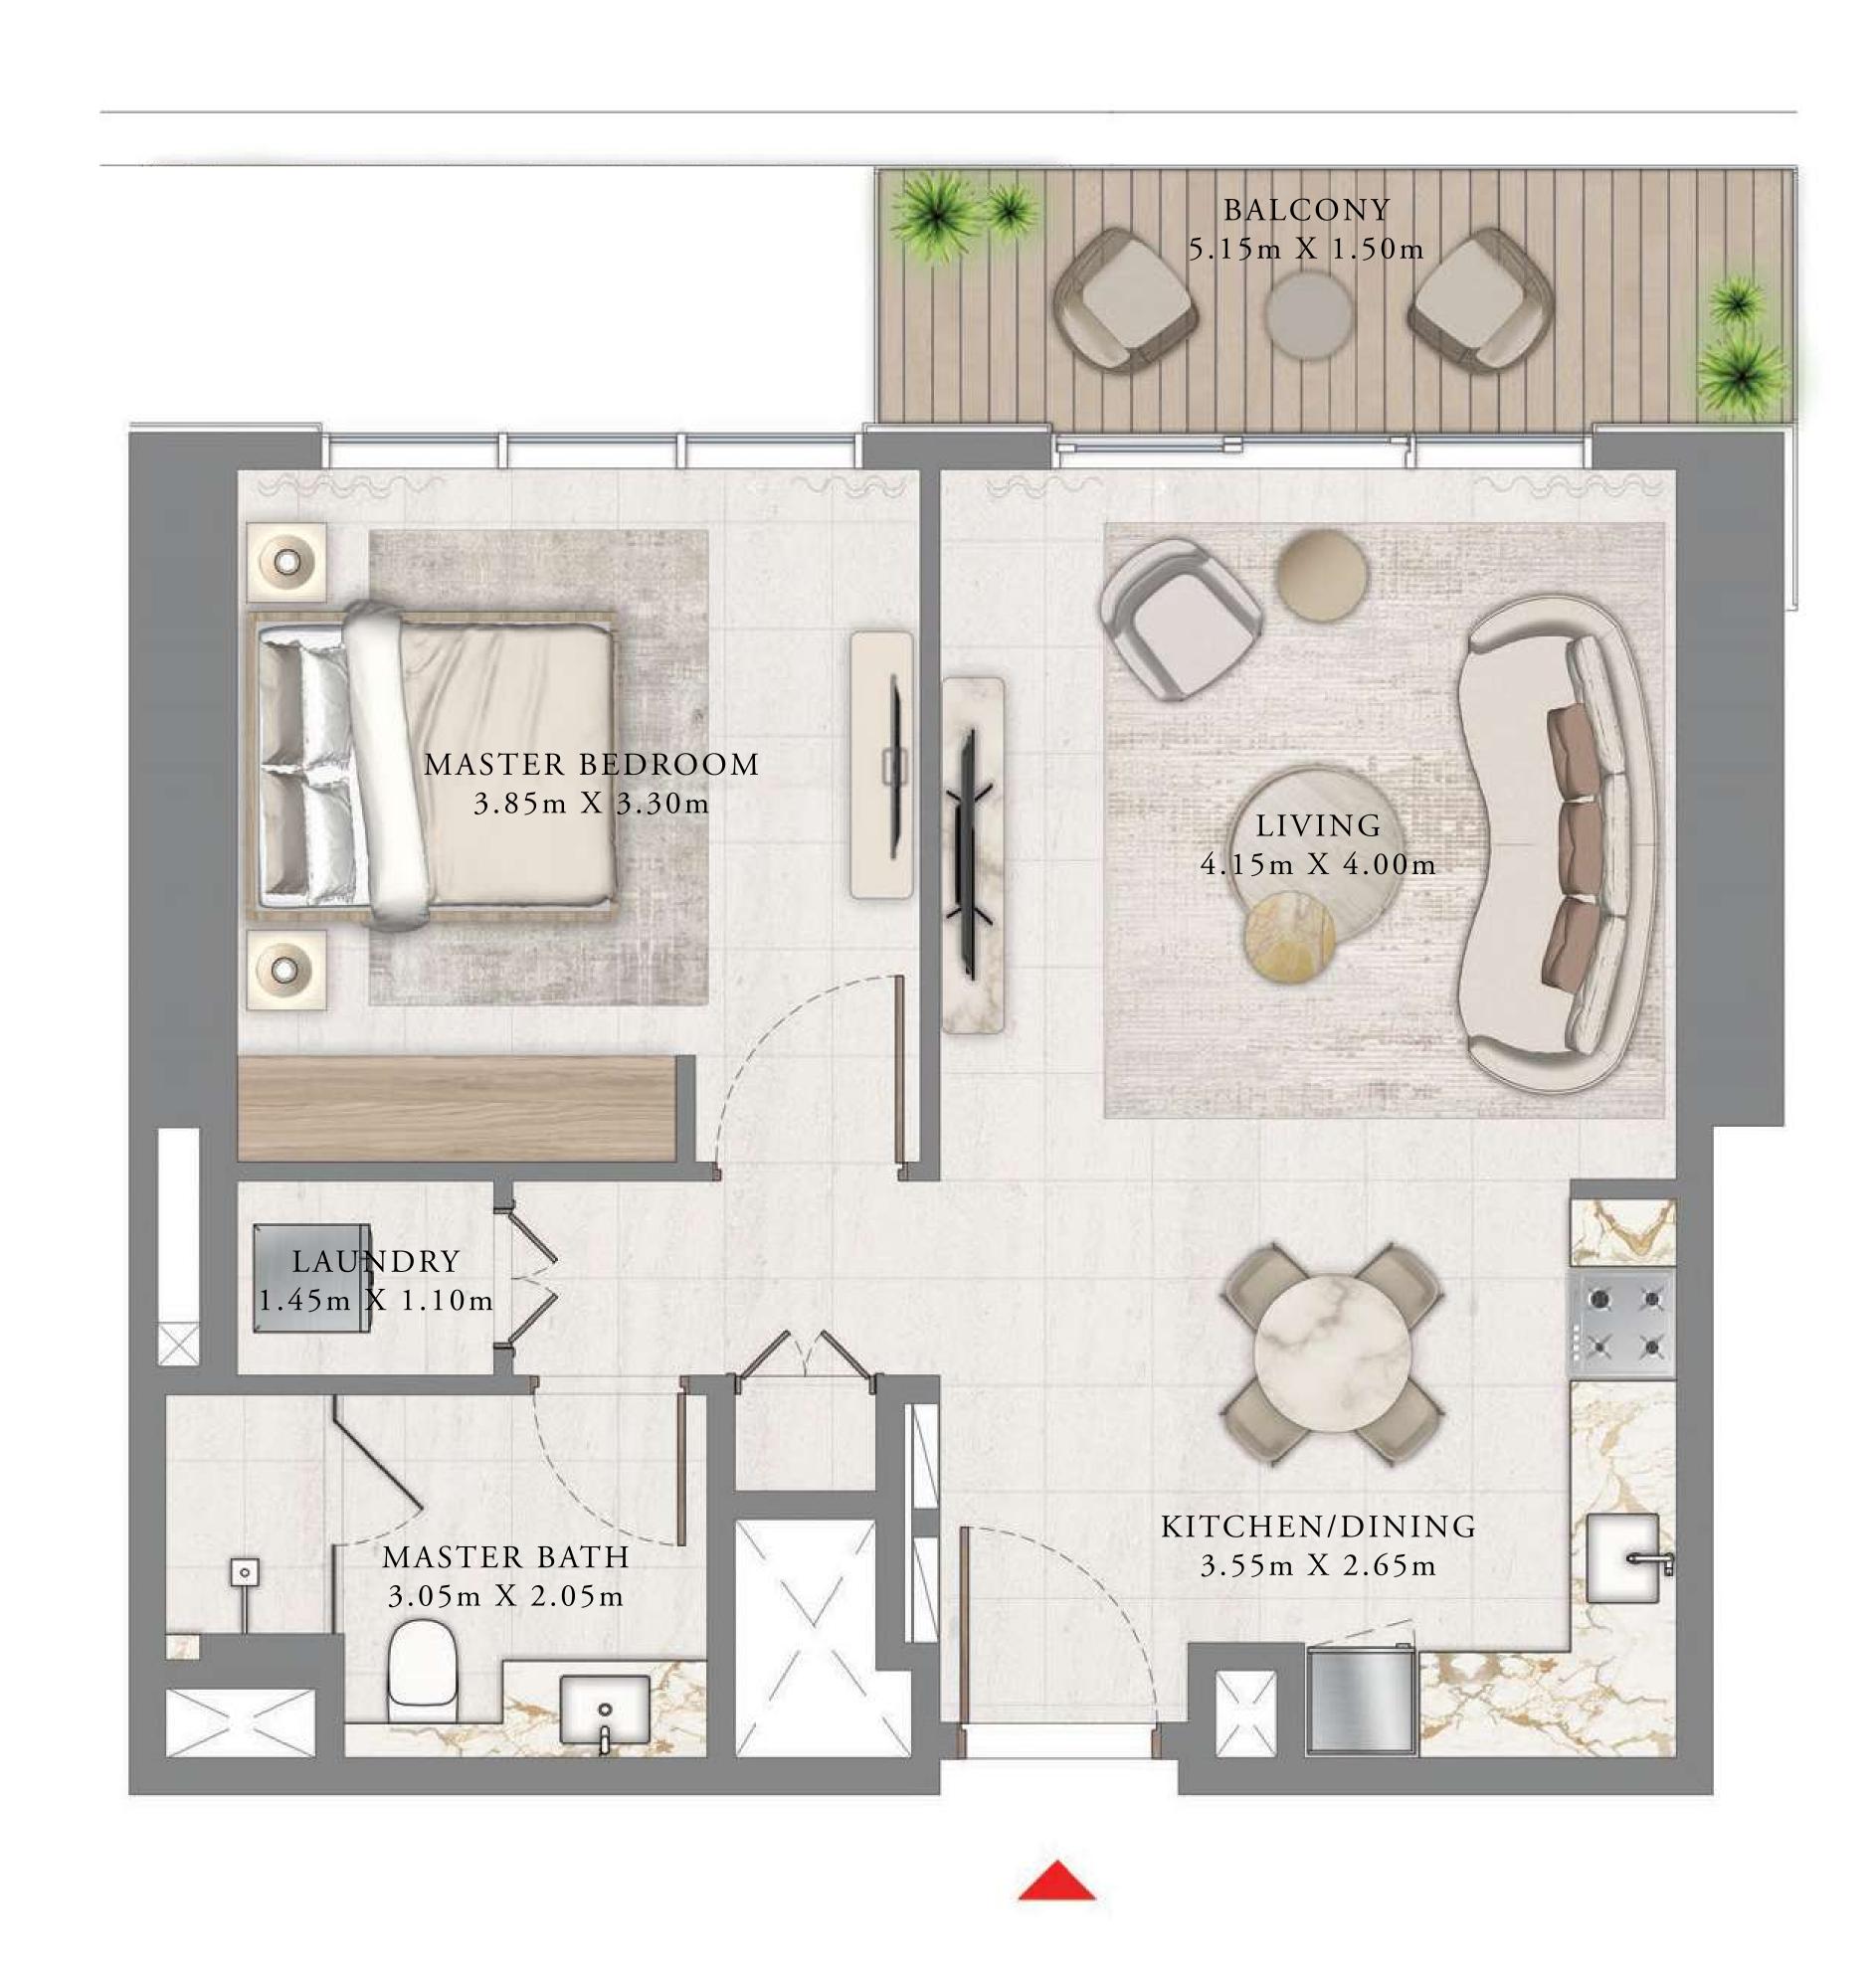

### 1 BEDROOM

LEVEL 1-8

UNIT 05

|   | SUITE AREA   | 678.45 SQ.FT. | 63.03 SQ.M. |
|---|--------------|---------------|-------------|
| _ | BALCONY AREA | 105.27 SQ.FT. | 9.78 SQ.M.  |
| _ | TOTAL AREA   | 783.72 SQ.FT. | 72.81 SQ.M. |

KEY PLAN LEVEL

KEY SECTION