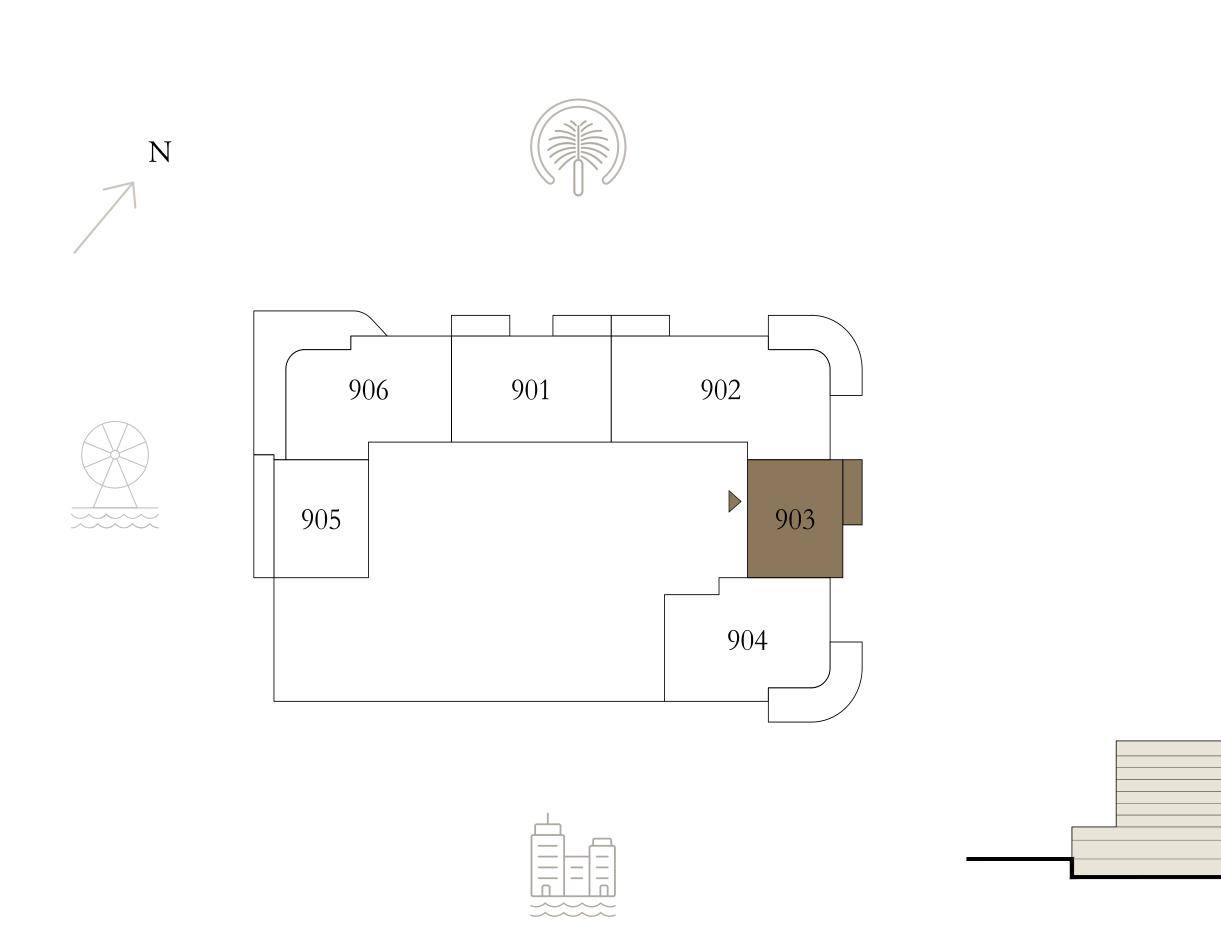

## BY ADDRESS RESORTS

#### TOWER 1

### 1 BEDROOM

LEVEL 9

UNIT 03

| SUITE AREA   | 657.89 SQ.FT. | 61.12 SQ.M. |  |
|--------------|---------------|-------------|--|
| BALCONY AREA | 86.86 SQ.FT.  | 8.07 SQ.M.  |  |
| TOTAL AREA   | 744.75 SQ.FT. | 69.19 SQ.M. |  |

KEY PLAN LEVEL

KEY SECTION