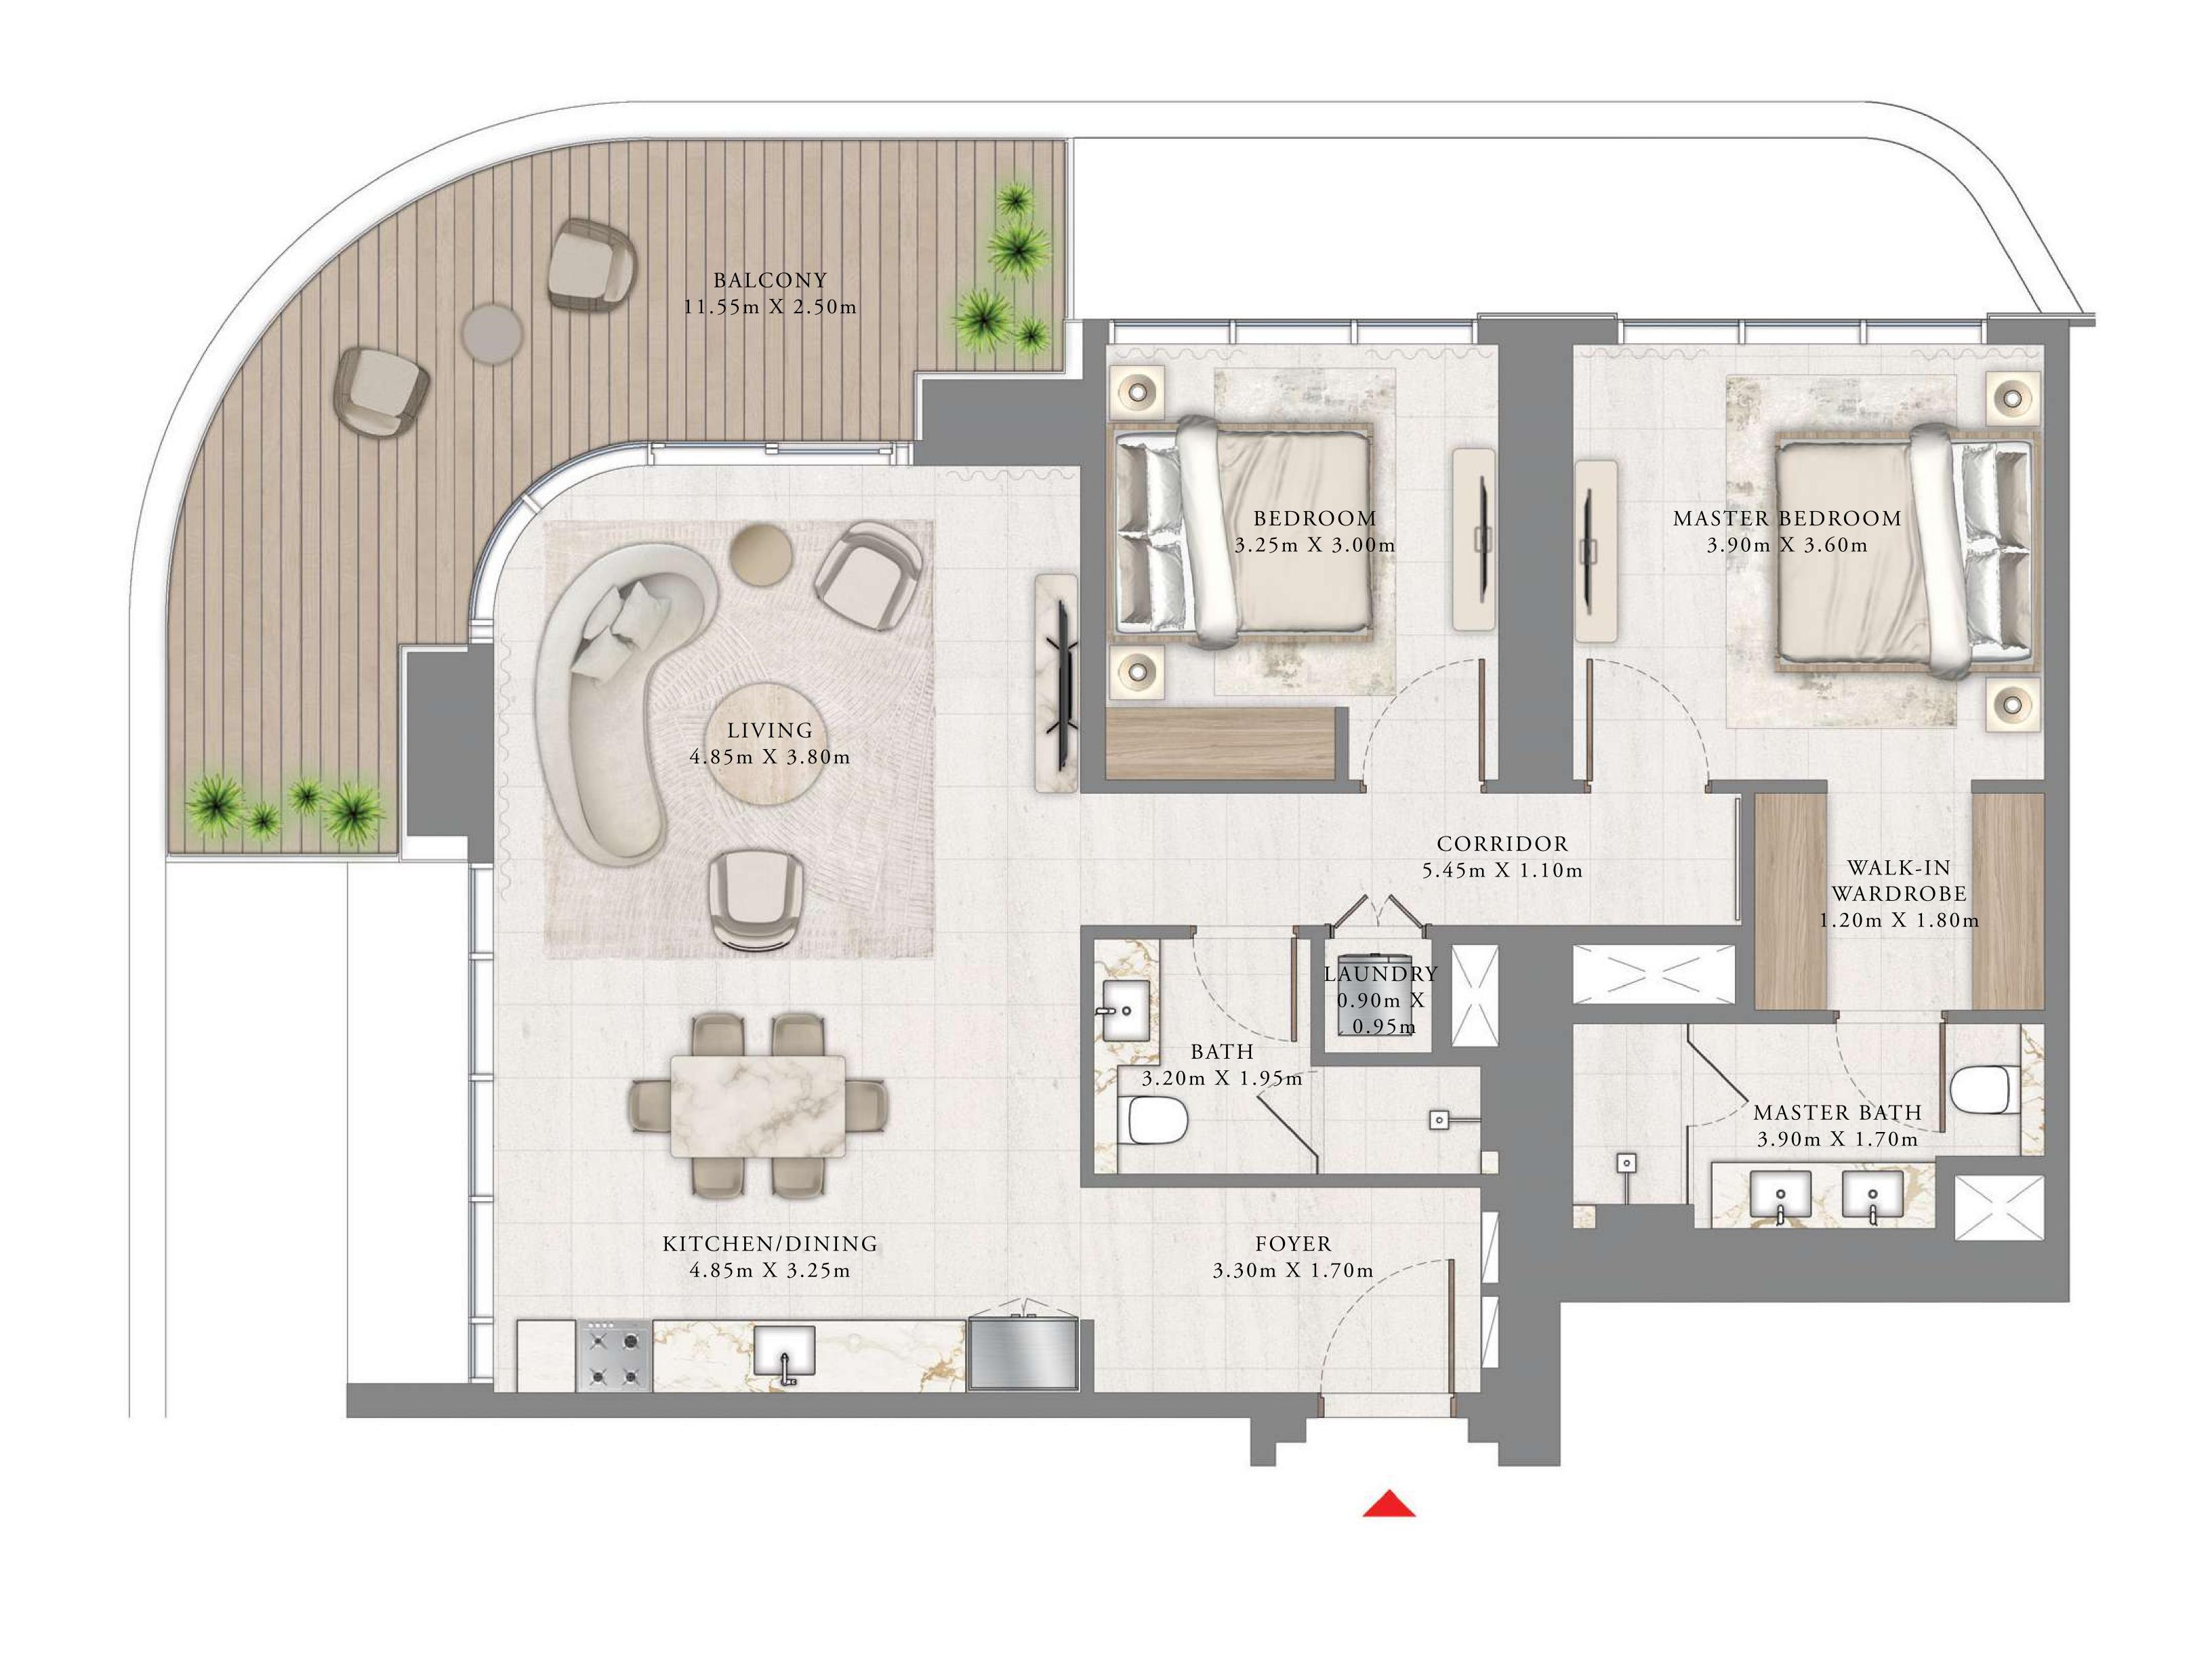

## BY ADDRESS RESORTS

#### TOWER 1

### 1 BEDROOM

LEVEL 9

UNIT 03

| SUITE AREA   | 657.89 SQ.FT. | 61.12 SQ.M. |  |
|--------------|---------------|-------------|--|
| BALCONY AREA | 86.86 SQ.FT.  | 8.07 SQ.M.  |  |
| TOTAL AREA   | 744.75 SQ.FT. | 69.19 SQ.M. |  |

KEY PLAN LEVEL

KEY SECTION