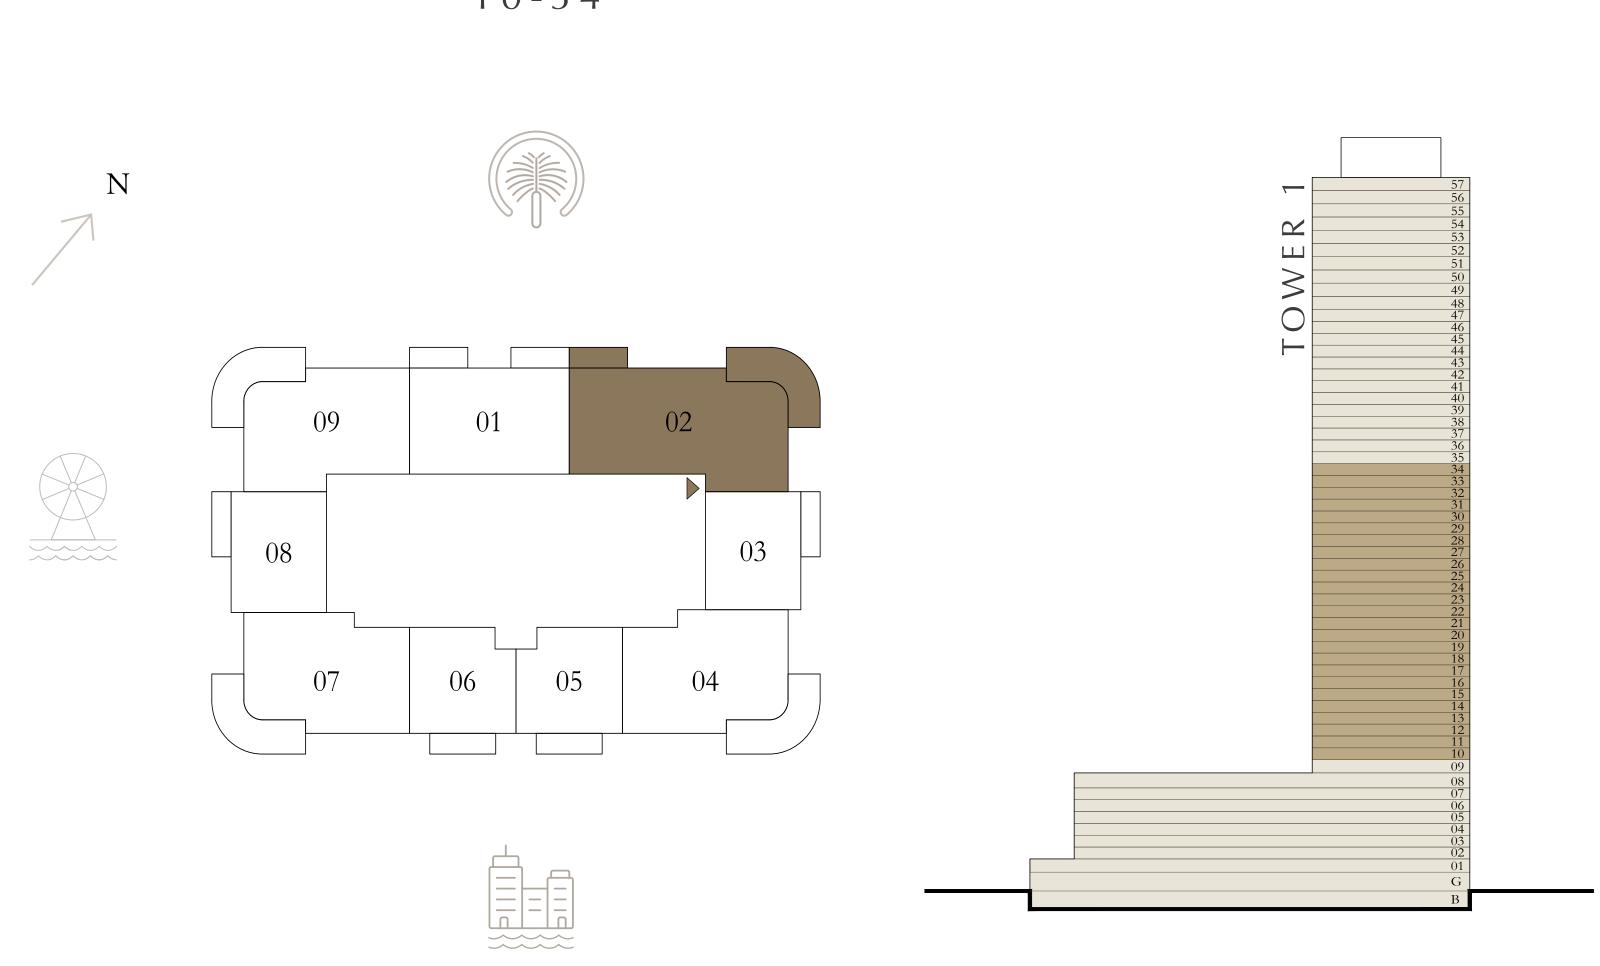

### 1 BEDROOM

LEVEL 1-8

UNIT 03

| SUITE AREA   | 657.89 SQ.FT. | 61.12 SQ.M. |  |
|--------------|---------------|-------------|--|
| BALCONY AREA | 86.86 SQ.FT.  | 8.07 SQ.M.  |  |
| TOTAL AREA   | 744.75 SQ.FT. | 69.19 SQ.M. |  |

KEY PLAN LEVEL

KEY SECTION