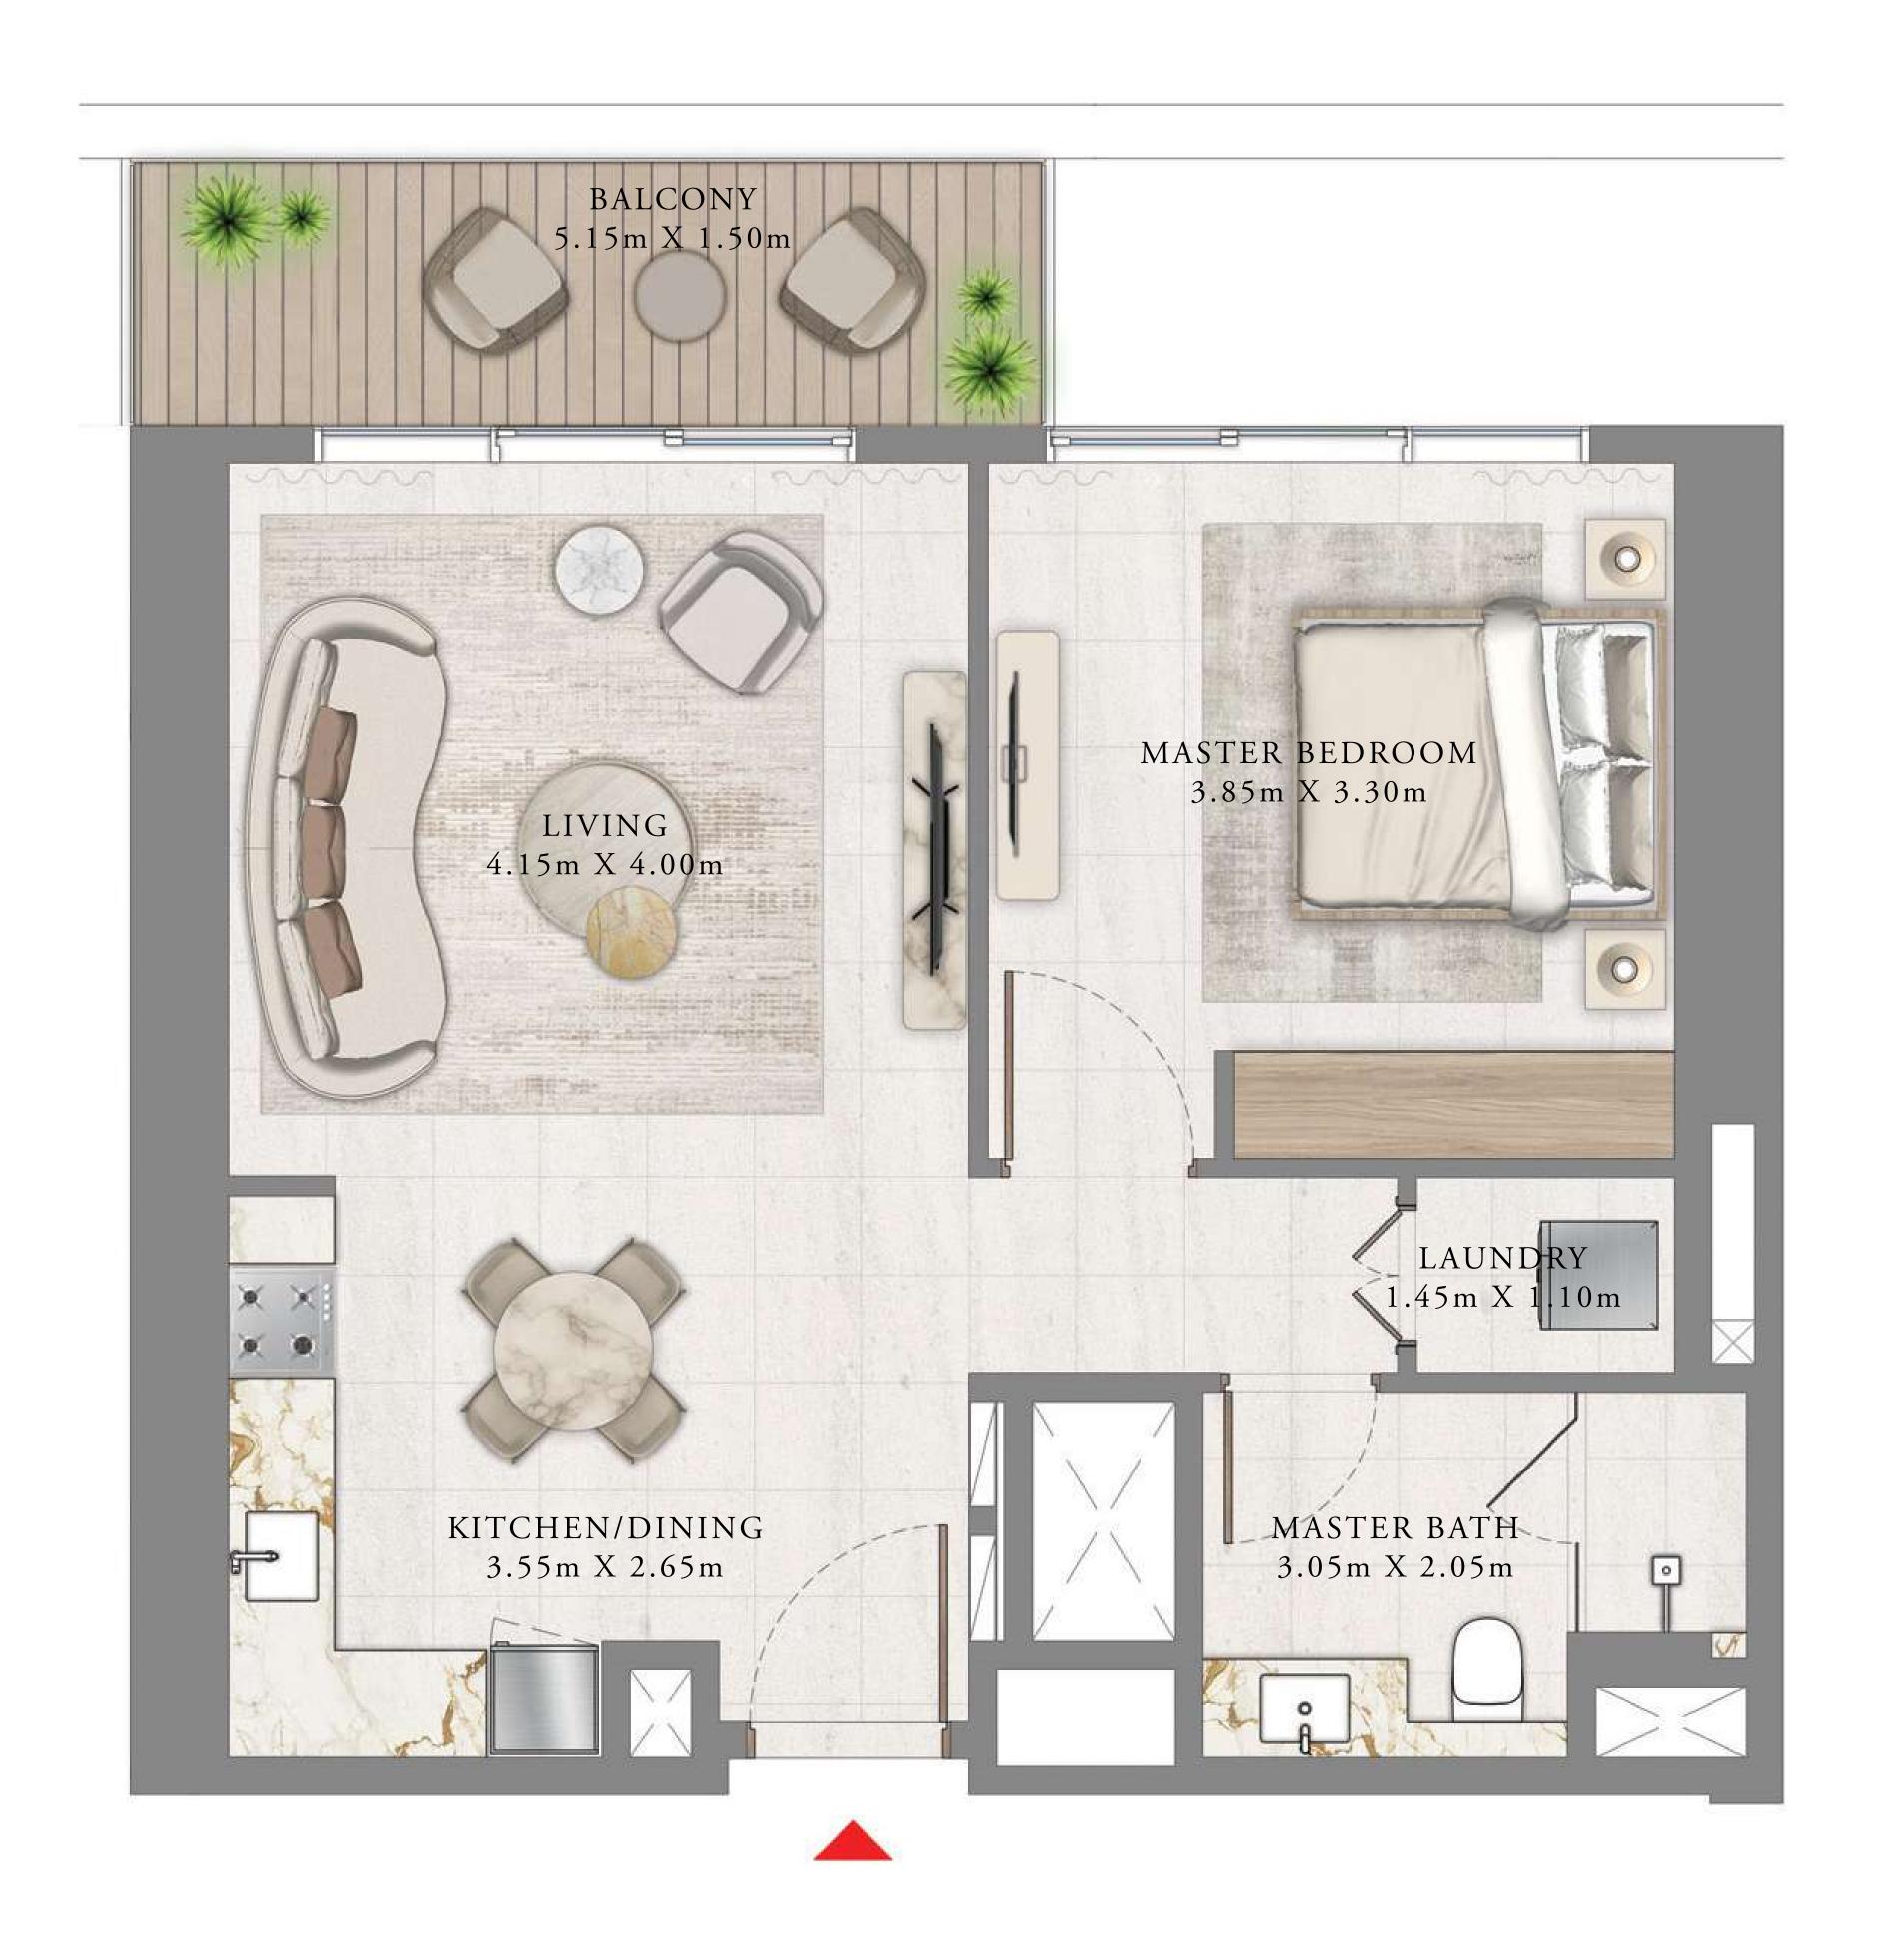

## BY ADDRESS RESORTS

#### TOWER 1

### 1 BEDROOM

LEVEL 9

UNIT 03

| SUITE AREA   | 657.89 SQ.FT. | 61.12 SQ.M. |  |
|--------------|---------------|-------------|--|
| BALCONY AREA | 86.86 SQ.FT.  | 8.07 SQ.M.  |  |
| TOTAL AREA   | 744.75 SQ.FT. | 69.19 SQ.M. |  |

KEY PLAN LEVEL

KEY SECTION