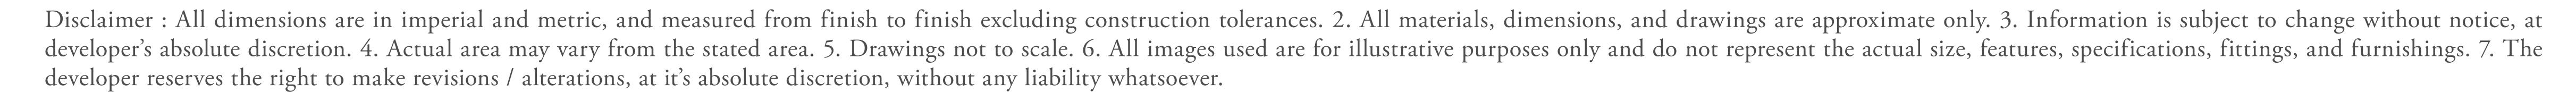

### 1 BEDROOM

LEVEL 10-24

UNIT 08

|   | SUITE AREA   | 665.10 SQ.FT. | 61.79 SQ.M. |
|---|--------------|---------------|-------------|
| - | BALCONY AREA | 86.76 SQ.FT.  | 8.06 SQ.M.  |
| _ | TOTAL AREA   | 751.86 SQ.FT. | 69.85 SQ.M. |

UNIT 08

| SUITE AREA   | 661.01 SQ.FT. | 61.41 SQ.M. |
|--------------|---------------|-------------|
| BALCONY AREA | 86.86 SQ.FT.  | 8.07 SQ.M.  |
| TOTAL AREA   | 747.87 SQ.FT. | 69.48 SQ.M. |

KEY PLAN LEVEL

KEY SECTION