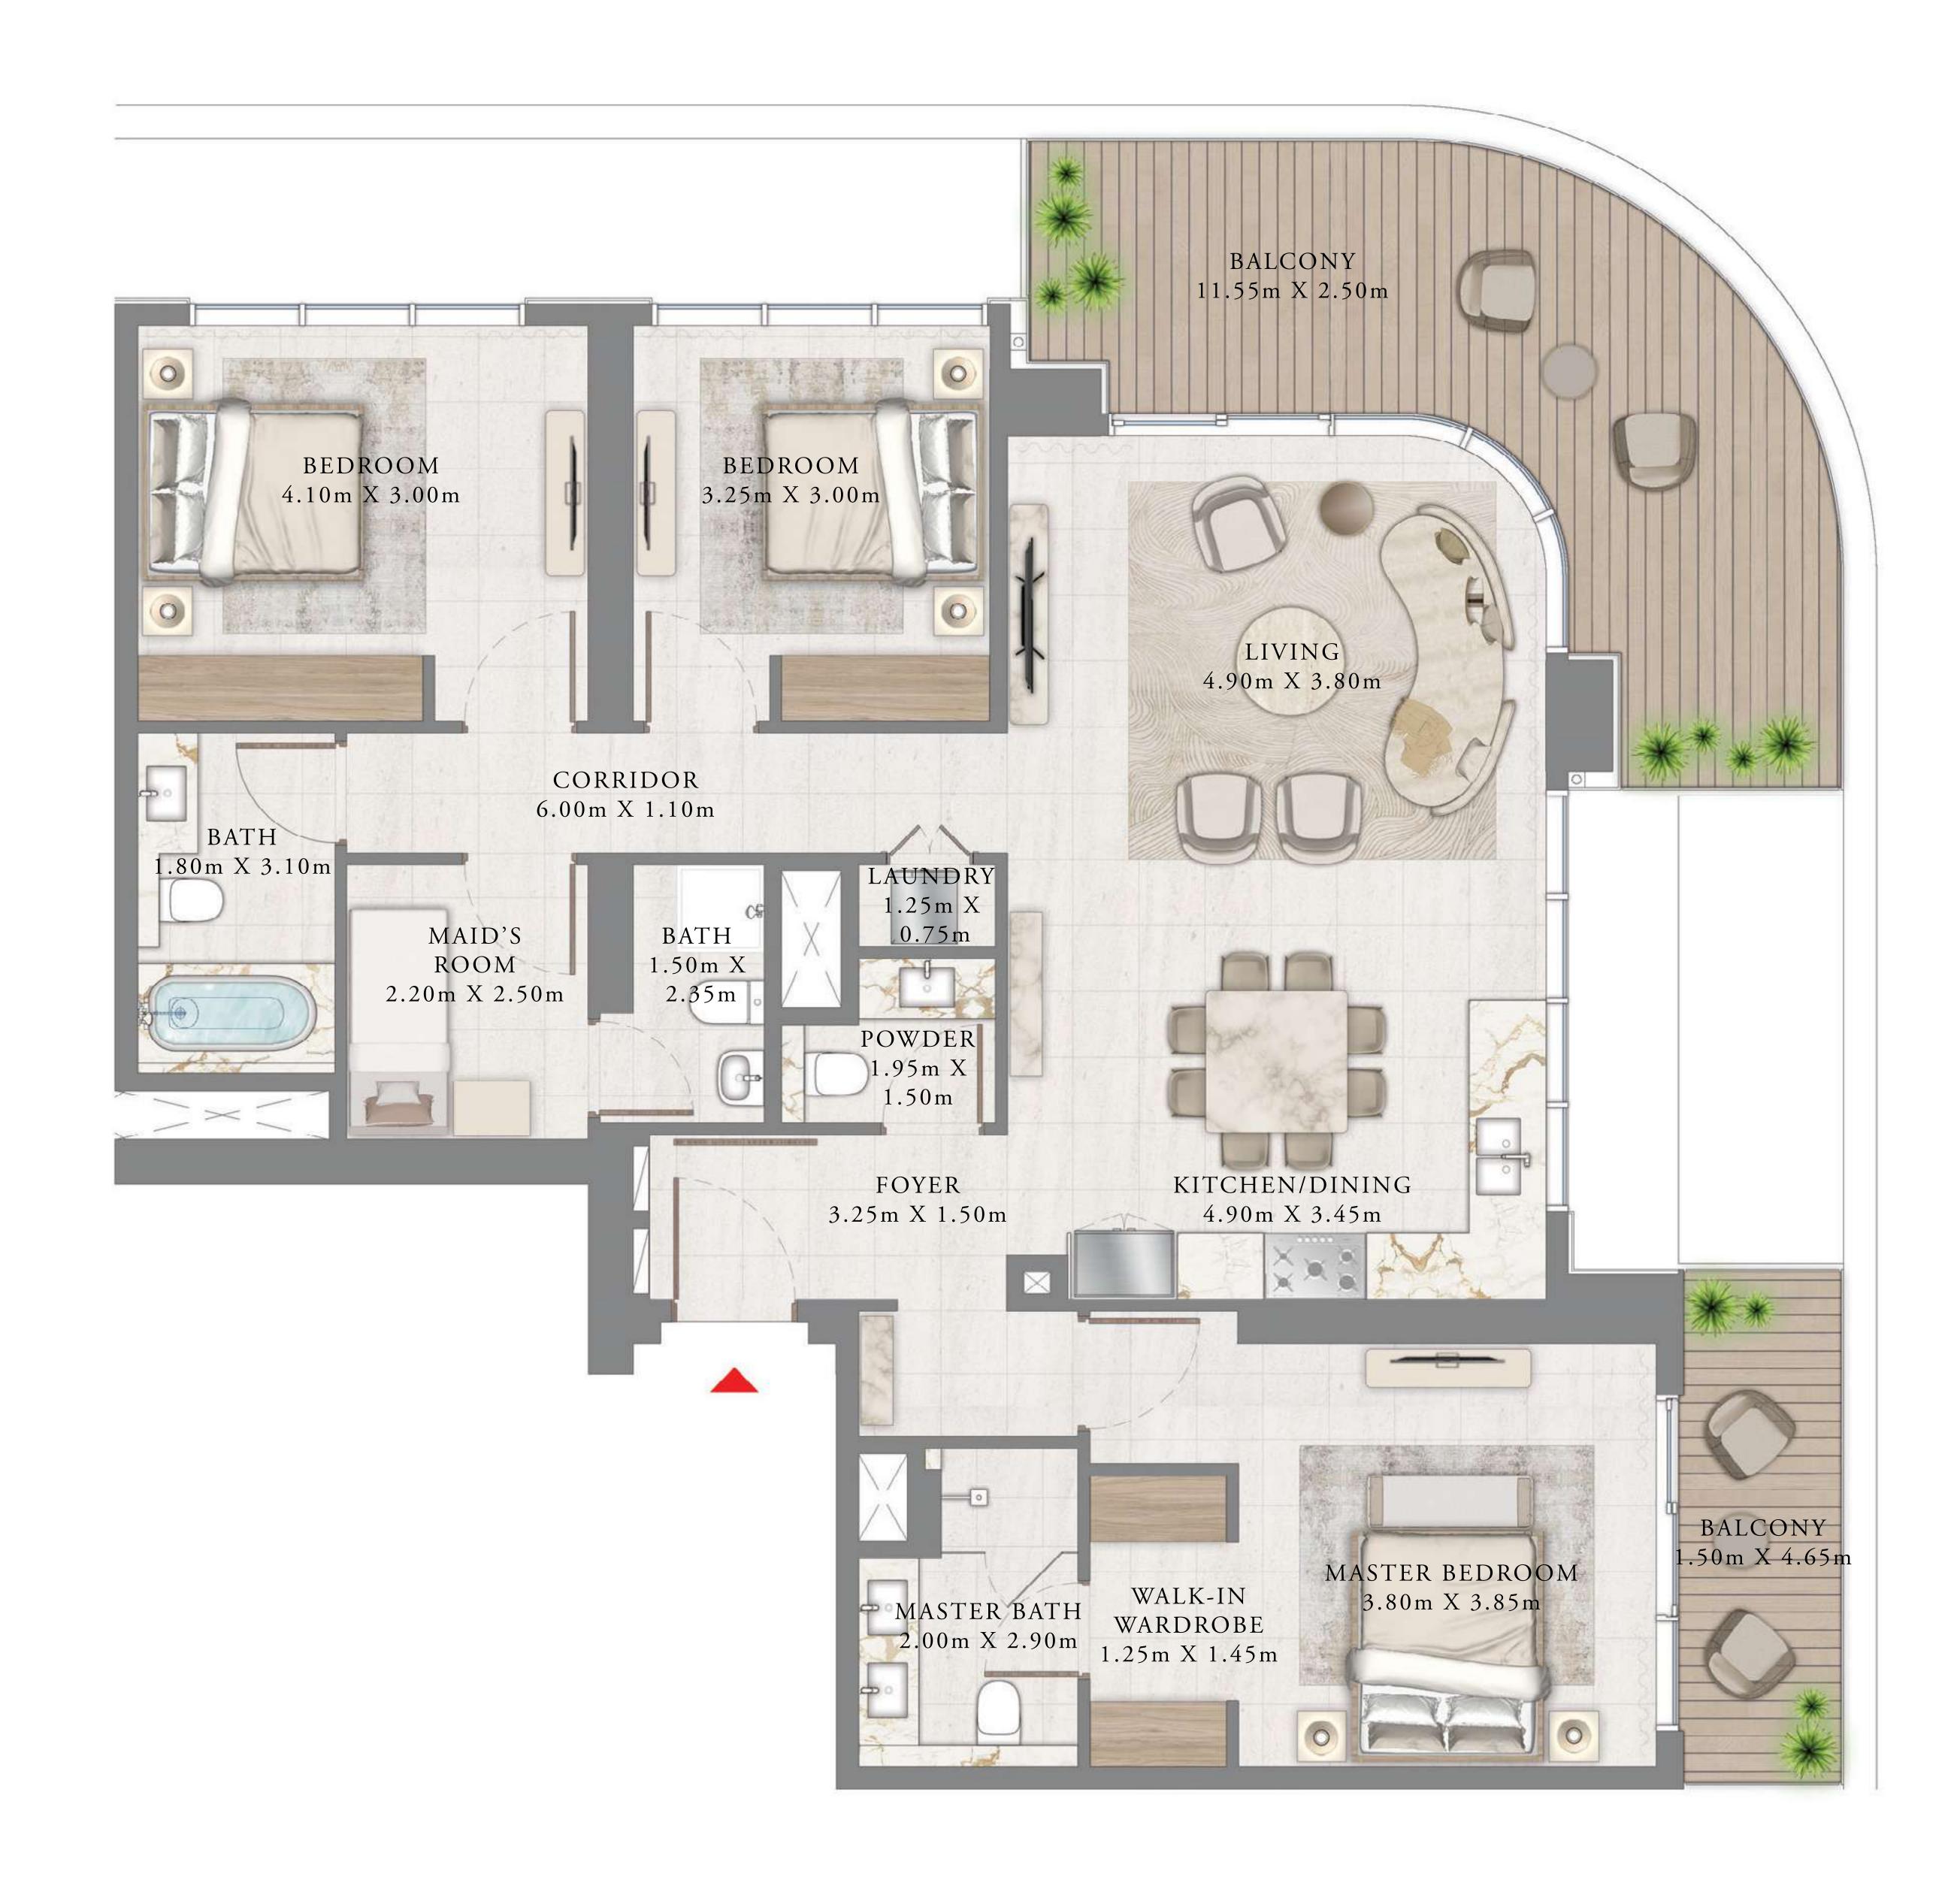

## BY ADDRESS RESORTS

#### TOWER 1

### 3 BEDROOM

LEVEL 37-48

UNIT 04

| SUITE AREA   | 1466.91 SQ.FT. | 136.28 SQ.M. |
|--------------|----------------|--------------|
| BALCONY AREA | 341.97 SQ.FT.  | 31.77 SQ.M.  |
| TOTAL AREA   | 1808.88 SQ.FT. | 168.05 SQ.M. |

KEY PLAN LEVEL

KEY SECTION