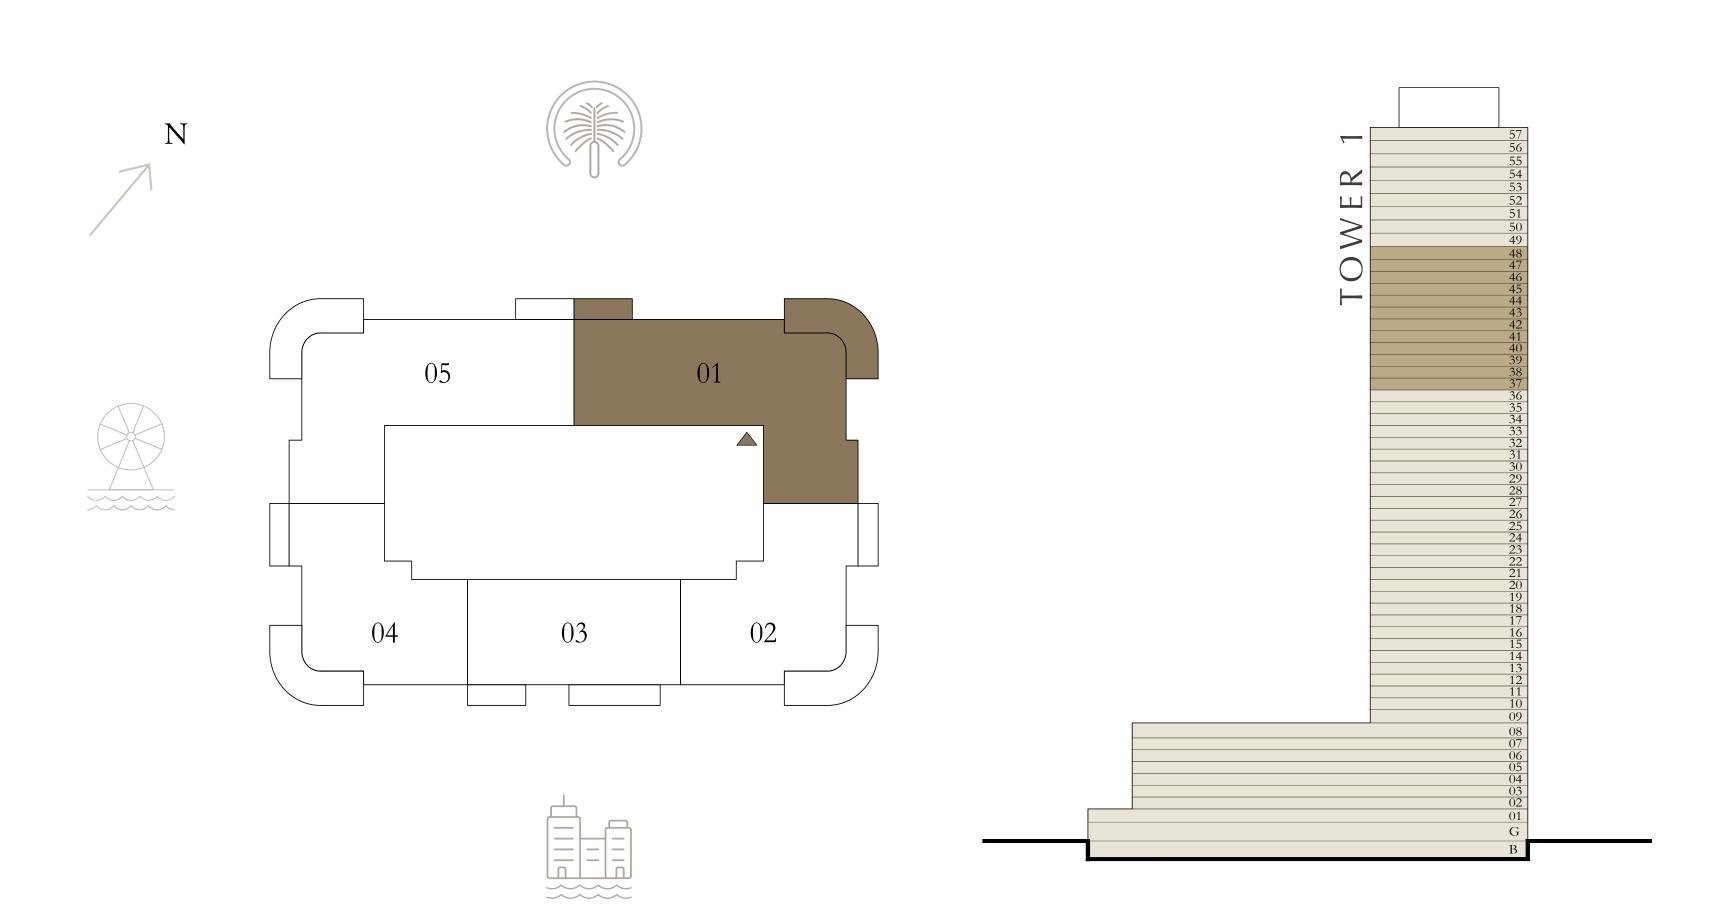

## BY ADDRESS RESORTS

#### TOWER 1

## 3 BEDROOM

LEVEL 37-48

UNIT 02

| SUITE AREA   | 1466.91 SQ.FT. | 136.28 SQ.M. |
|--------------|----------------|--------------|
| BALCONY AREA | 341.97 SQ.FT.  | 31.77 SQ.M.  |
| TOTAL AREA   | 1808.88 SQ.FT. | 168.05 SQ.M. |

KEY PLAN LEVEL

37-48

KEY SECTION