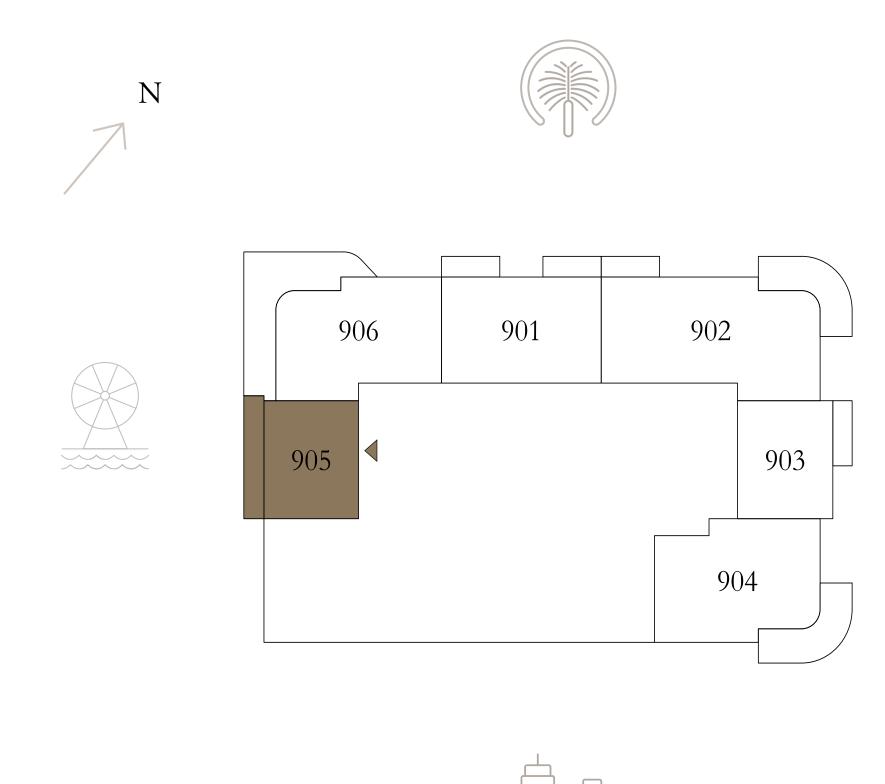

UNIT 03

|   | SUITE AREA   | 657.89 SQ.FT. | 61.12 SQ.M. |
|---|--------------|---------------|-------------|
|   | BALCONY AREA | 86.86 SQ.FT.  | 8.07 SQ.M.  |
| _ | TOTAL AREA   | 744.75 SQ.FT. | 69.19 SQ.M. |

| LEVEL 25-34 | UNIT |
|-------------|------|
|-------------|------|

| SUITE AREA   | 653.91 SQ.FT. | 60.75 SQ.M. |
|--------------|---------------|-------------|
| BALCONY AREA | 86.86 SQ.FT.  | 8.07 SQ.M.  |
| TOTAL AREA   | 740.77 SQ.FT. | 68.82 SQ.M. |

KEY PLAN LEVEL

KEY SECTION









## BY ADDRESS RESORTS

#### TOWER 1

## 1 BEDROOM

LEVEL 9

UNIT 05

|   | SUITE AREA   | 664.56 SQ.FT. | 61.74 SQ.M. |
|---|--------------|---------------|-------------|
|   | BALCONY AREA | 158.23 SQ.FT. | 14.70 SQ.M. |
| - | TOTAL AREA   | 822.79 SQ.FT. | 76.44 SQ.M. |

KEY PLAN LEVEL











## BY ADDRESS RESORTS

#### TOWER 1

### 1 BEDROOM

LEVEL 10-24

UNIT 08

|   | SUITE AREA   | 665.10 SQ.FT. | 61.79 SQ.M. |
|---|--------------|---------------|-------------|
| - | BALCONY AREA | 86.76 SQ.FT.  | 8.06 SQ.M.  |
| _ | TOTAL AREA   | 751.86 SQ.FT. | 69.85 SQ.M. |

UNIT 08

| SUITE AREA   | 661.01 SQ.FT. | 61.41 SQ.M. |
|--------------|---------------|-------------|
| BALCONY AREA | 86.86 SQ.FT.  | 8.07 SQ.M.  |
| TOTAL AREA   | 747.87 SQ.FT. | 69.48 SQ.M. |

KEY PLAN LEVEL

KEY SECTION









## BY ADDRESS RESORTS

#### TOWER 1

### 1 BEDROOM

LEVEL 10-34

UNIT 05

| SUITE AREA   | 648.74 SQ.FT. | 60.27 SQ.M. |
|--------------|---------------|-------------|
| BALCONY AREA | 87.30 SQ.FT.  | 8.11 SQ.M.  |
| TOTAL AREA   | 736.04 SQ.FT. | 68.38 SQ.M. |

KEY PLAN LEVE