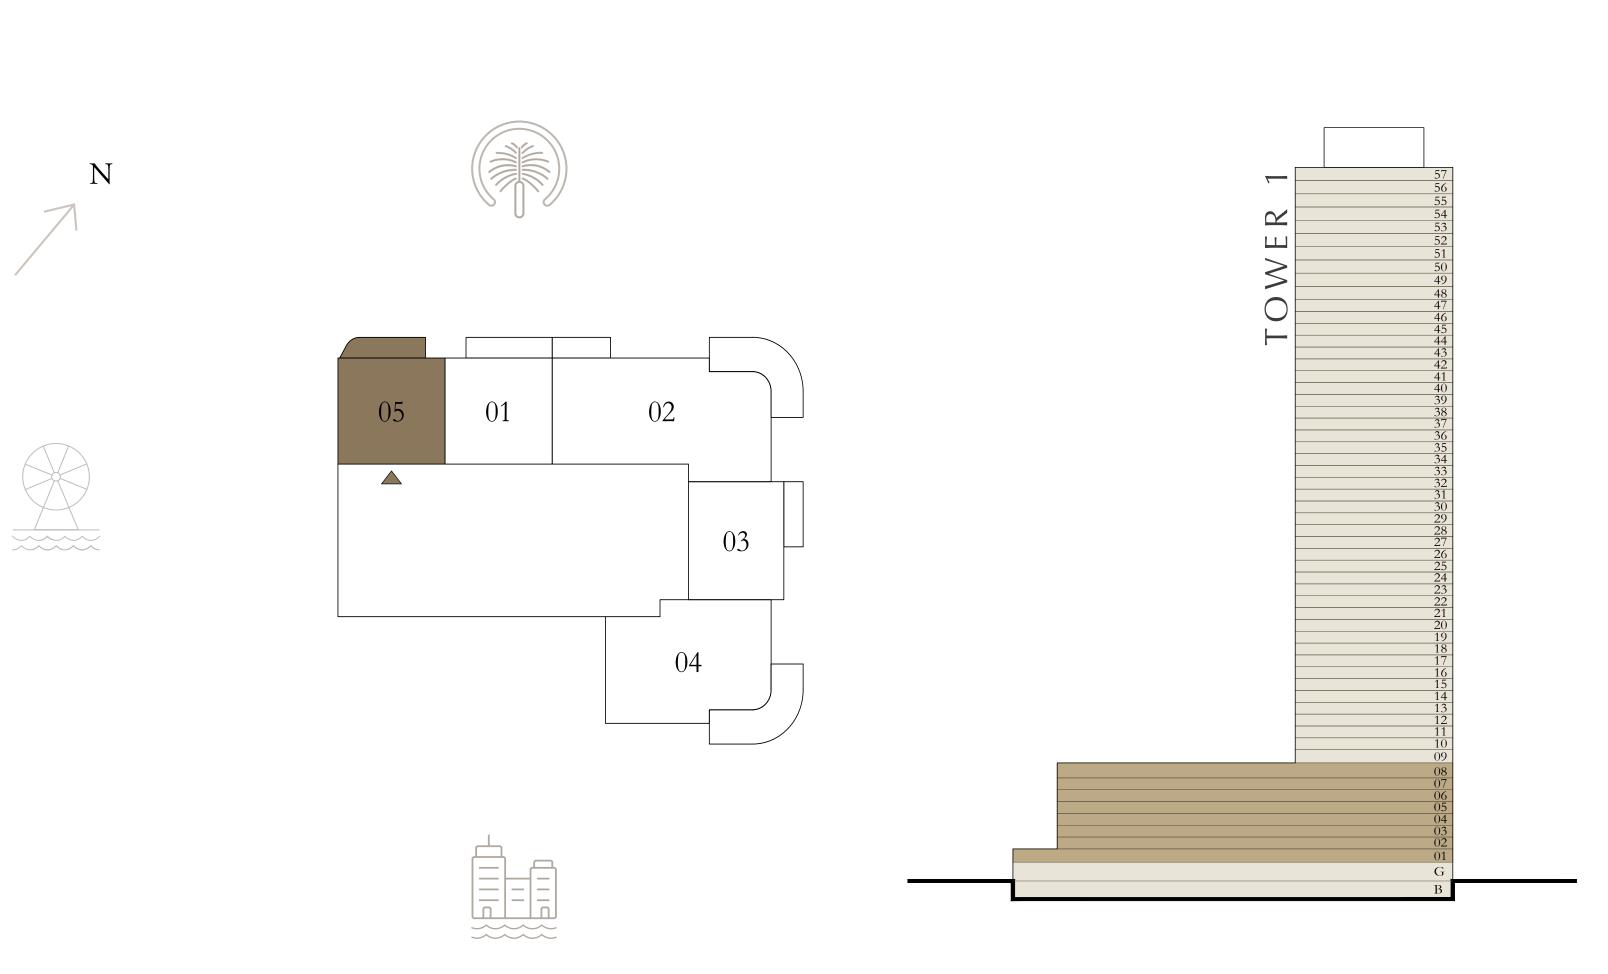

## 1 BEDROOM

LEVEL 9

UNIT 05

|   | SUITE AREA   | 664.56 SQ.FT. | 61.74 SQ.M. |
|---|--------------|---------------|-------------|
|   | BALCONY AREA | 158.23 SQ.FT. | 14.70 SQ.M. |
| - | TOTAL AREA   | 822.79 SQ.FT. | 76.44 SQ.M. |

KEY PLAN LEVEL