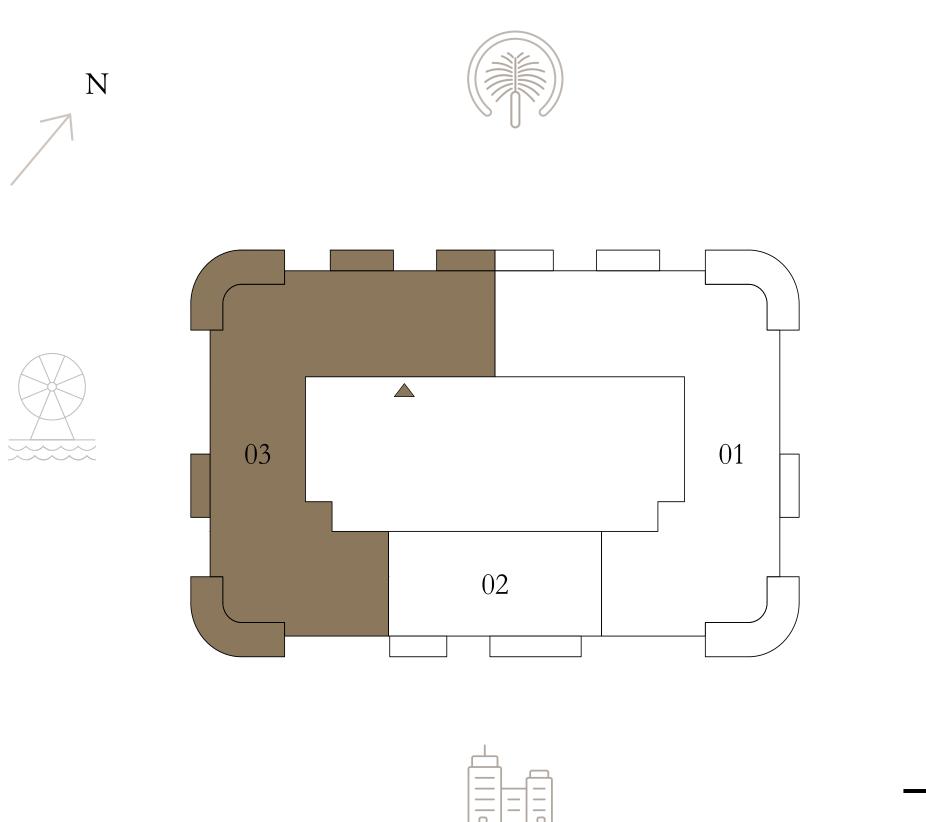

--------------|--------------|
| BALCONY AREA | 340.89 SQ.FT.  | 31.67 SQ.M.  |
| TOTAL AREA   | 2463.64 SQ.FT. | 228.88 SQ.M. |

KEY PLAN LEVEL

37-48











## BY ADDRESS RESORTS

#### TOWER 1

## 4 BEDROOM | PENTHOUSE

LEVEL 49-53

UNIT 01

| SUITE AREA   | 3693.53 SQ.FT. | 343.14 SQ.M. |
|--------------|----------------|--------------|
| BALCONY AREA | 768.54 SQ.FT.  | 71.40 SQ.M.  |
| TOTAL AREA   | 4462.07 SQ.FT. | 414.54 SQ.M. |

KEY PLAN LEVEL

KEY SECTION









## BY ADDRESS RESORTS

#### TOWER 1

## 4 BEDROOM | PENTHOUSE

LEVEL 49-53

UNIT 03

| SUITE AREA   | 3704.62 SQ.FT. | 344.17 SQ.M. |
|--------------|----------------|--------------|
| BALCONY AREA | 768.54 SQ.FT.  | 71.40 SQ.M.  |
| TOTAL AREA   | 4473.16 SQ.FT. | 415.57 SQ.M. |

KEY PLAN LEVEL

49-53

KEY SECTION









## BY ADDRESS RESORTS

#### TOWER 1

## 4 BEDROOM | PENTHOUSE

LEVEL 54-56

UNIT 01

| SUITE AREA   | 3958.21 SQ.FT. | 367.73 SQ.M. |
|--------------|----------------|--------------|
| BALCONY AREA | 1461.85 SQ.FT. | 135.81 SQ.M. |
| TOTAL AREA   | 5420.06 SQ.FT. | 503.54 SQ.M. |

KEY PLAN LEVEL

KEY SECTION









## BY ADDRESS RESORTS

#### TOWER 1

## 4 BEDROOM | PENTHOUSE

LEVEL 54-56

UNIT 02

| SUITE AREA   | 3968.76 SQ.FT. | 368.71 SQ.M. |
|--------------|----------------|--------------|
| BALCONY AREA | 1461.85 SQ.FT. | 135.81 SQ.M. |
| TOTAL AREA   | 5430.61 SQ.FT. | 504.52 SQ.M. |

KEY PLAN LEVEL

KEY SECTION

54-56







## BY ADDRESS RESORTS

#### TOWER 1

## 6 BEDROOM | PENTHOUSE

LEVEL 57

UNIT 01

| SUITE AREA   | 6562.33 SQ.FT.  | 609.66 SQ.M.  |
|--------------|