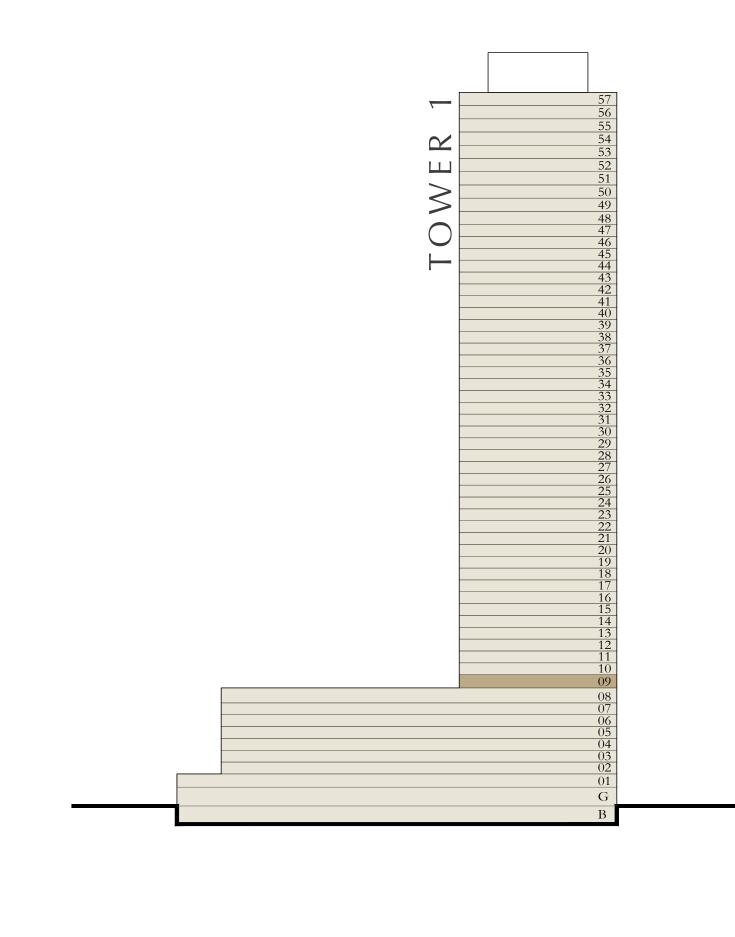

IT 03

|   | SUITE AREA   | 657.89 SQ.FT. | 61.12 SQ.M. |
|---|--------------|---------------|-------------|
|   | BALCONY AREA | 86.86 SQ.FT.  | 8.07 SQ.M.  |
| _ | TOTAL AREA   | 744.75 SQ.FT. | 69.19 SQ.M. |

| LEVEL 25-34 | UNIT |
|-------------|------|
|-------------|------|

| SUITE AREA   | 653.91 SQ.FT. | 60.75 SQ.M. |
|--------------|---------------|-------------|
| BALCONY AREA | 86.86 SQ.FT.  | 8.07 SQ.M.  |
| TOTAL AREA   | 740.77 SQ.FT. | 68.82 SQ.M. |

KEY PLAN LEVEL

KEY SECTION









## BY ADDRESS RESORTS

#### TOWER 1

## 1 BEDROOM

LEVEL 9

UNIT 05

|   | SUITE AREA   | 664.56 SQ.FT. | 61.74 SQ.M. |
|---|--------------|---------------|-------------|
|   | BALCONY AREA | 158.23 SQ.FT. | 14.70 SQ.M. |
| - | TOTAL AREA   | 822.79 SQ.FT. | 76.44 SQ.M. |

KEY PLAN LEVEL











## BY ADDRESS RESORTS

#### TOWER 1

### 1 BEDROOM

LEVEL 10-24

UNIT 08

|   | SUITE AREA   | 665.10 SQ.FT. | 61.79 SQ.M. |
|---|--------------|---------------|-------------|
| - | BALCONY AREA | 86.76 SQ.FT.  | 8.06 SQ.M.  |
| _ | TOTAL AREA   | 751.86 SQ.FT. | 69.85 SQ.M. |

UNIT 08

| SUITE AREA   | 661.01 SQ.FT. | 61.41 SQ.M. |
|--------------|---------------|-------------|
| BALCONY AREA | 86.86 SQ.FT.  | 8.07 SQ.M.  |
| TOTAL AREA   | 747.87 SQ.FT. | 69.48 SQ.M. |

KEY PLAN LEVEL

KEY SECTION









## BY ADDRESS RESORTS

#### TOWER 1

### 1 BEDROOM

LEVEL 10-34

UNIT 05

| SUITE AREA   | 648.74 SQ.FT. | 60.27 SQ.M. |
|--------------|---------------|-------------|
| BALCONY AREA | 87.30 SQ.FT.  | 8.11 SQ.M.  |
| TOTAL AREA   | 736.04 SQ.FT. | 68.38 SQ.M. |

KEY PLAN LEVEL