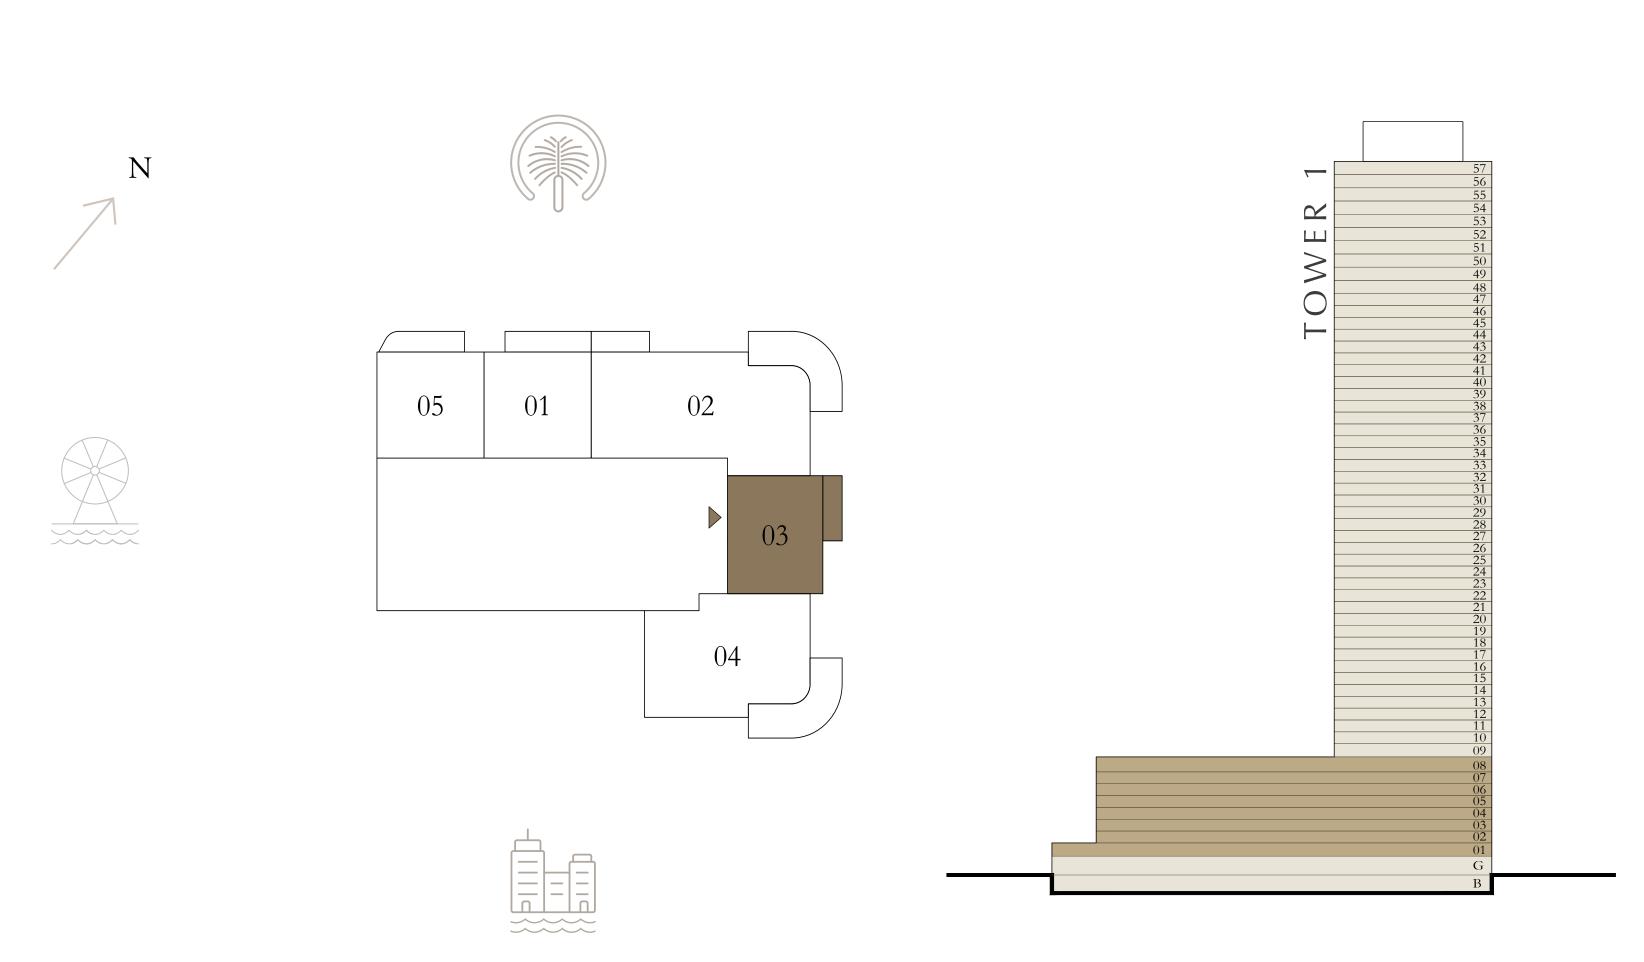

BY ADDRESS RESORTS

TOWER 1 FLOOR PLAN

EMAAR

## BY ADDRESS RESORTS

#### TOWER 1

### 1 BEDROOM

LEVEL 1-8

UNIT 03

| SUITE AREA   | 657.89 SQ.FT. | 61.12 SQ.M. |  |
|--------------|---------------|-------------|--|
| BALCONY AREA | 86.86 SQ.FT.  | 8.07 SQ.M.  |  |
| TOTAL AREA   | 744.75 SQ.FT. | 69.19 SQ.M. |  |

KEY PLAN LEVEL

KEY SECTION