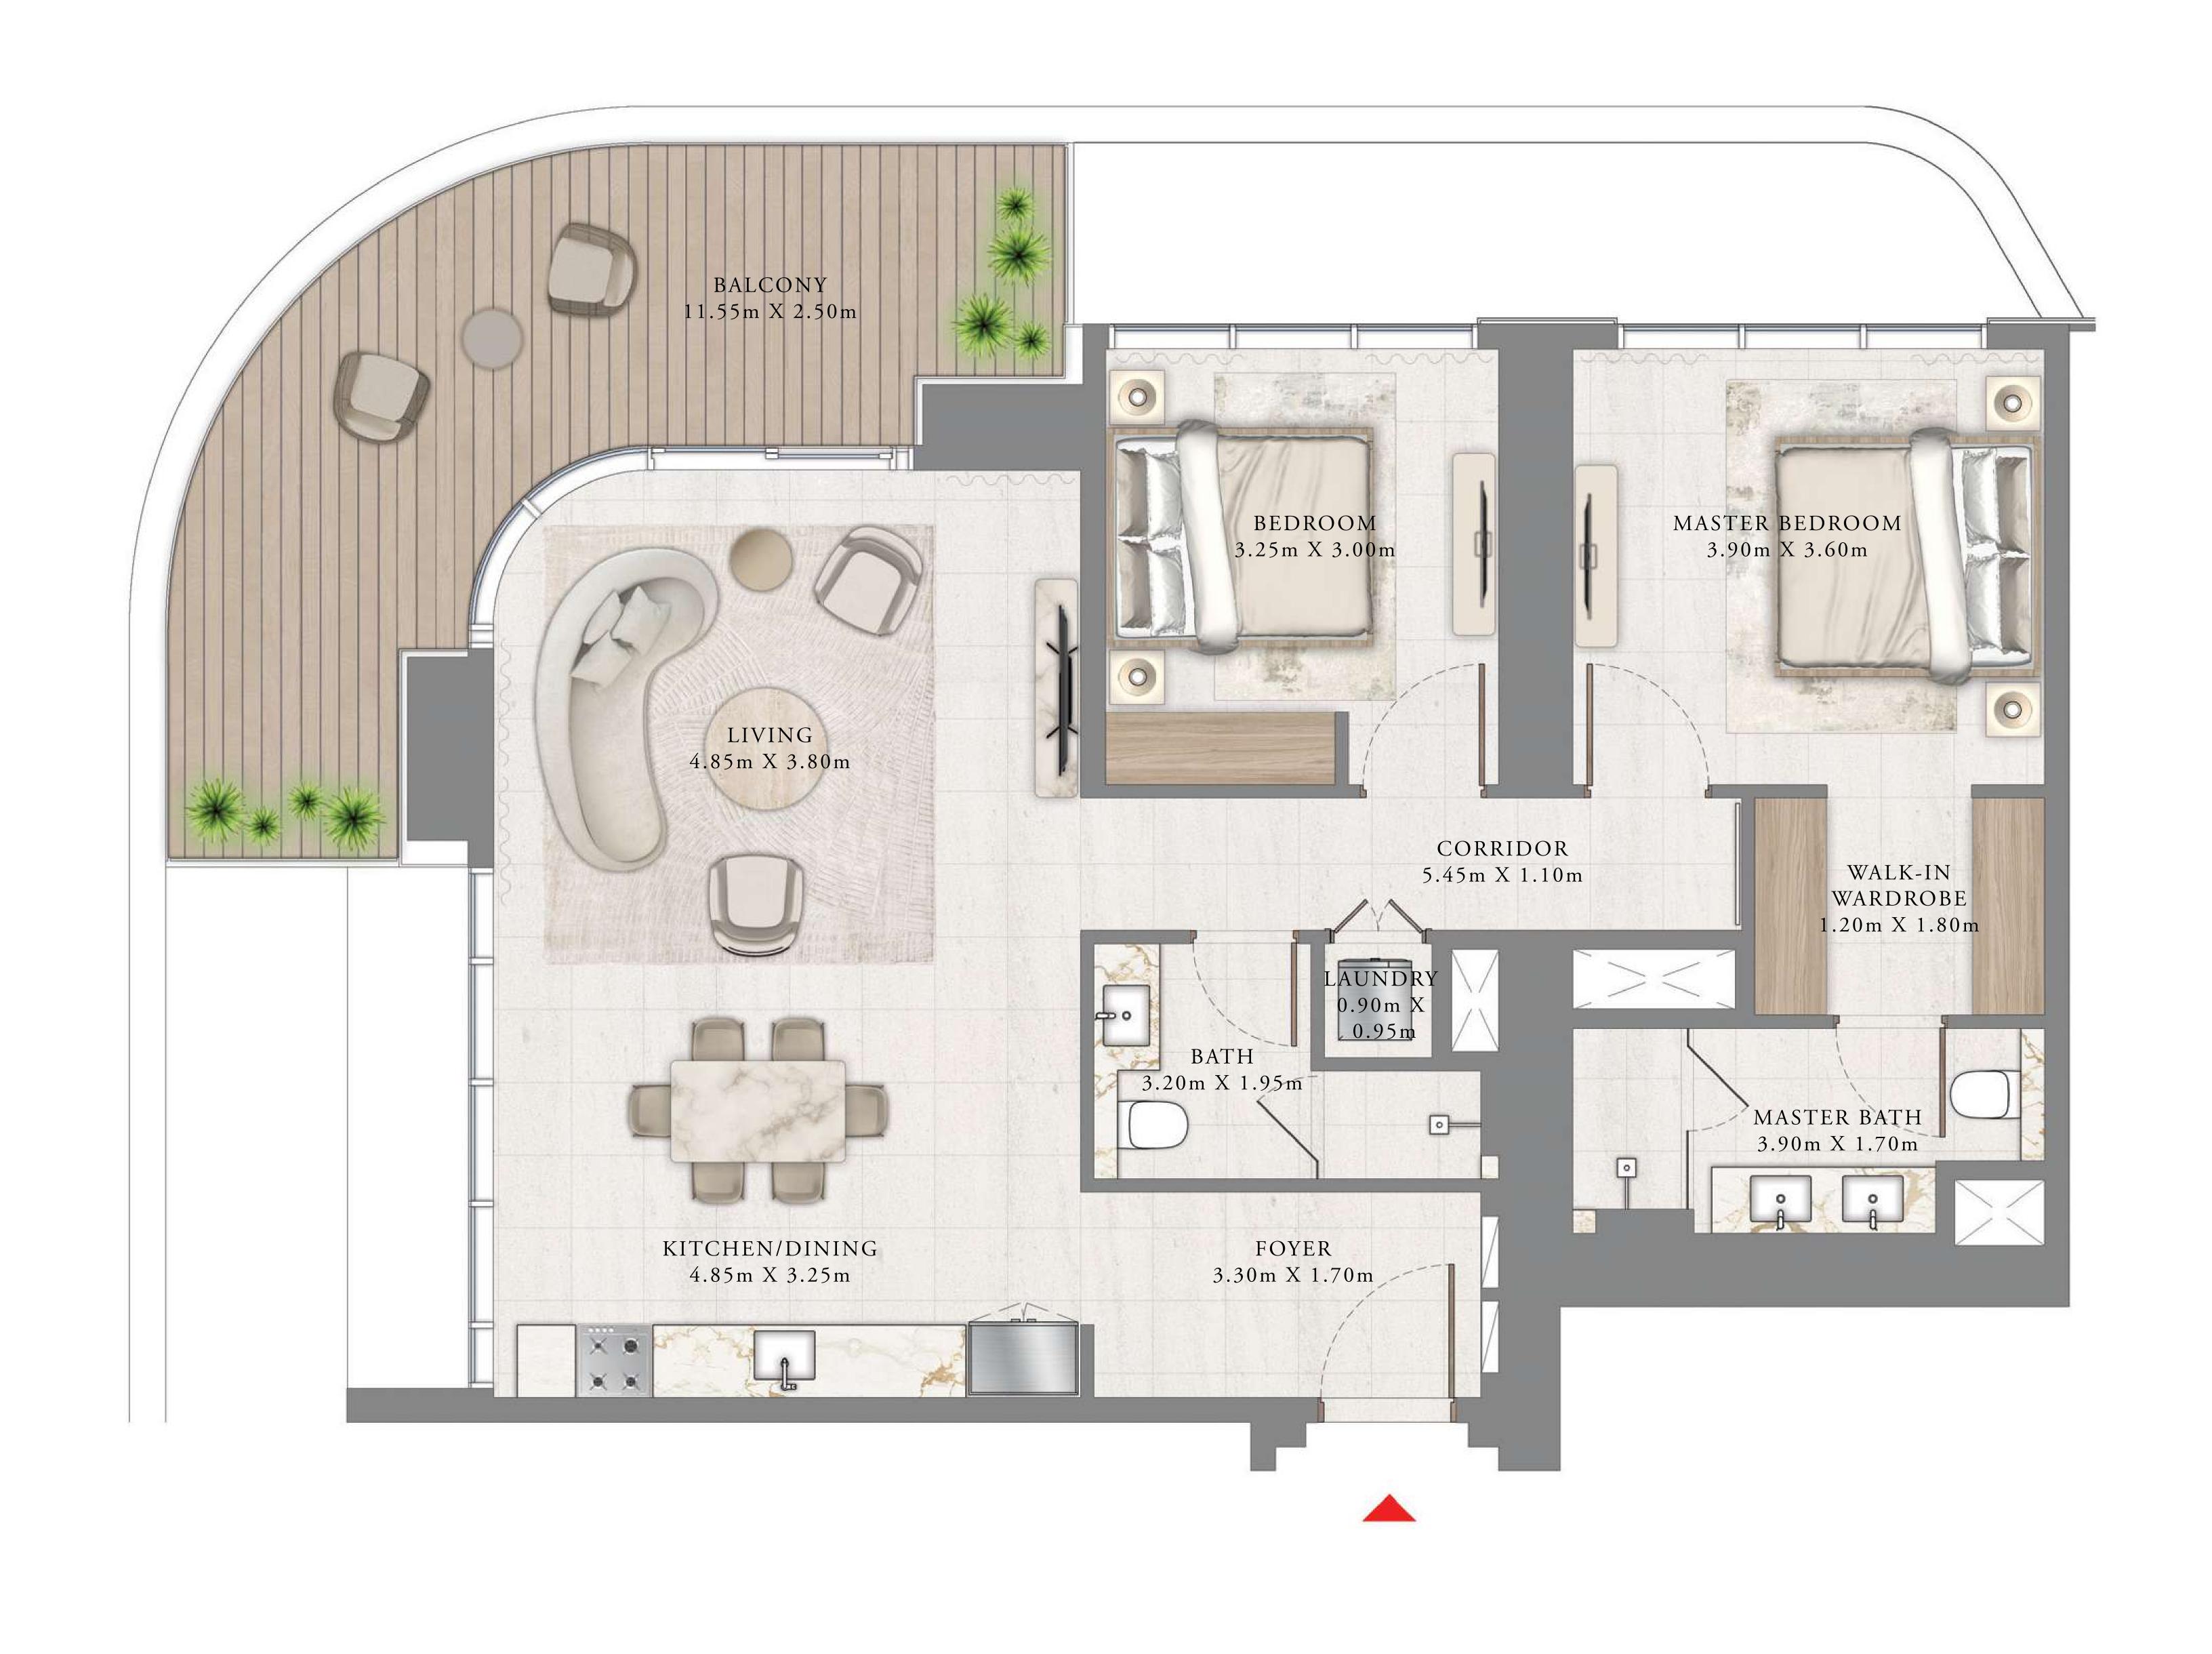

## BY ADDRESS RESORTS

#### TOWER 1

## 2 BEDROOM

LEVEL 10-24

UNIT 04

| SUITE AREA   | 1117.62 SQ.FT. | 103.83 SQ.M. |
|--------------|----------------|--------------|
| BALCONY AREA | 262.53 SQ.FT.  | 24.39 SQ.M.  |
| TOTAL AREA   | 1380.15 SQ.FT. | 128.22 SQ.M. |

KEY PLAN LEVEL

KEY SECTION