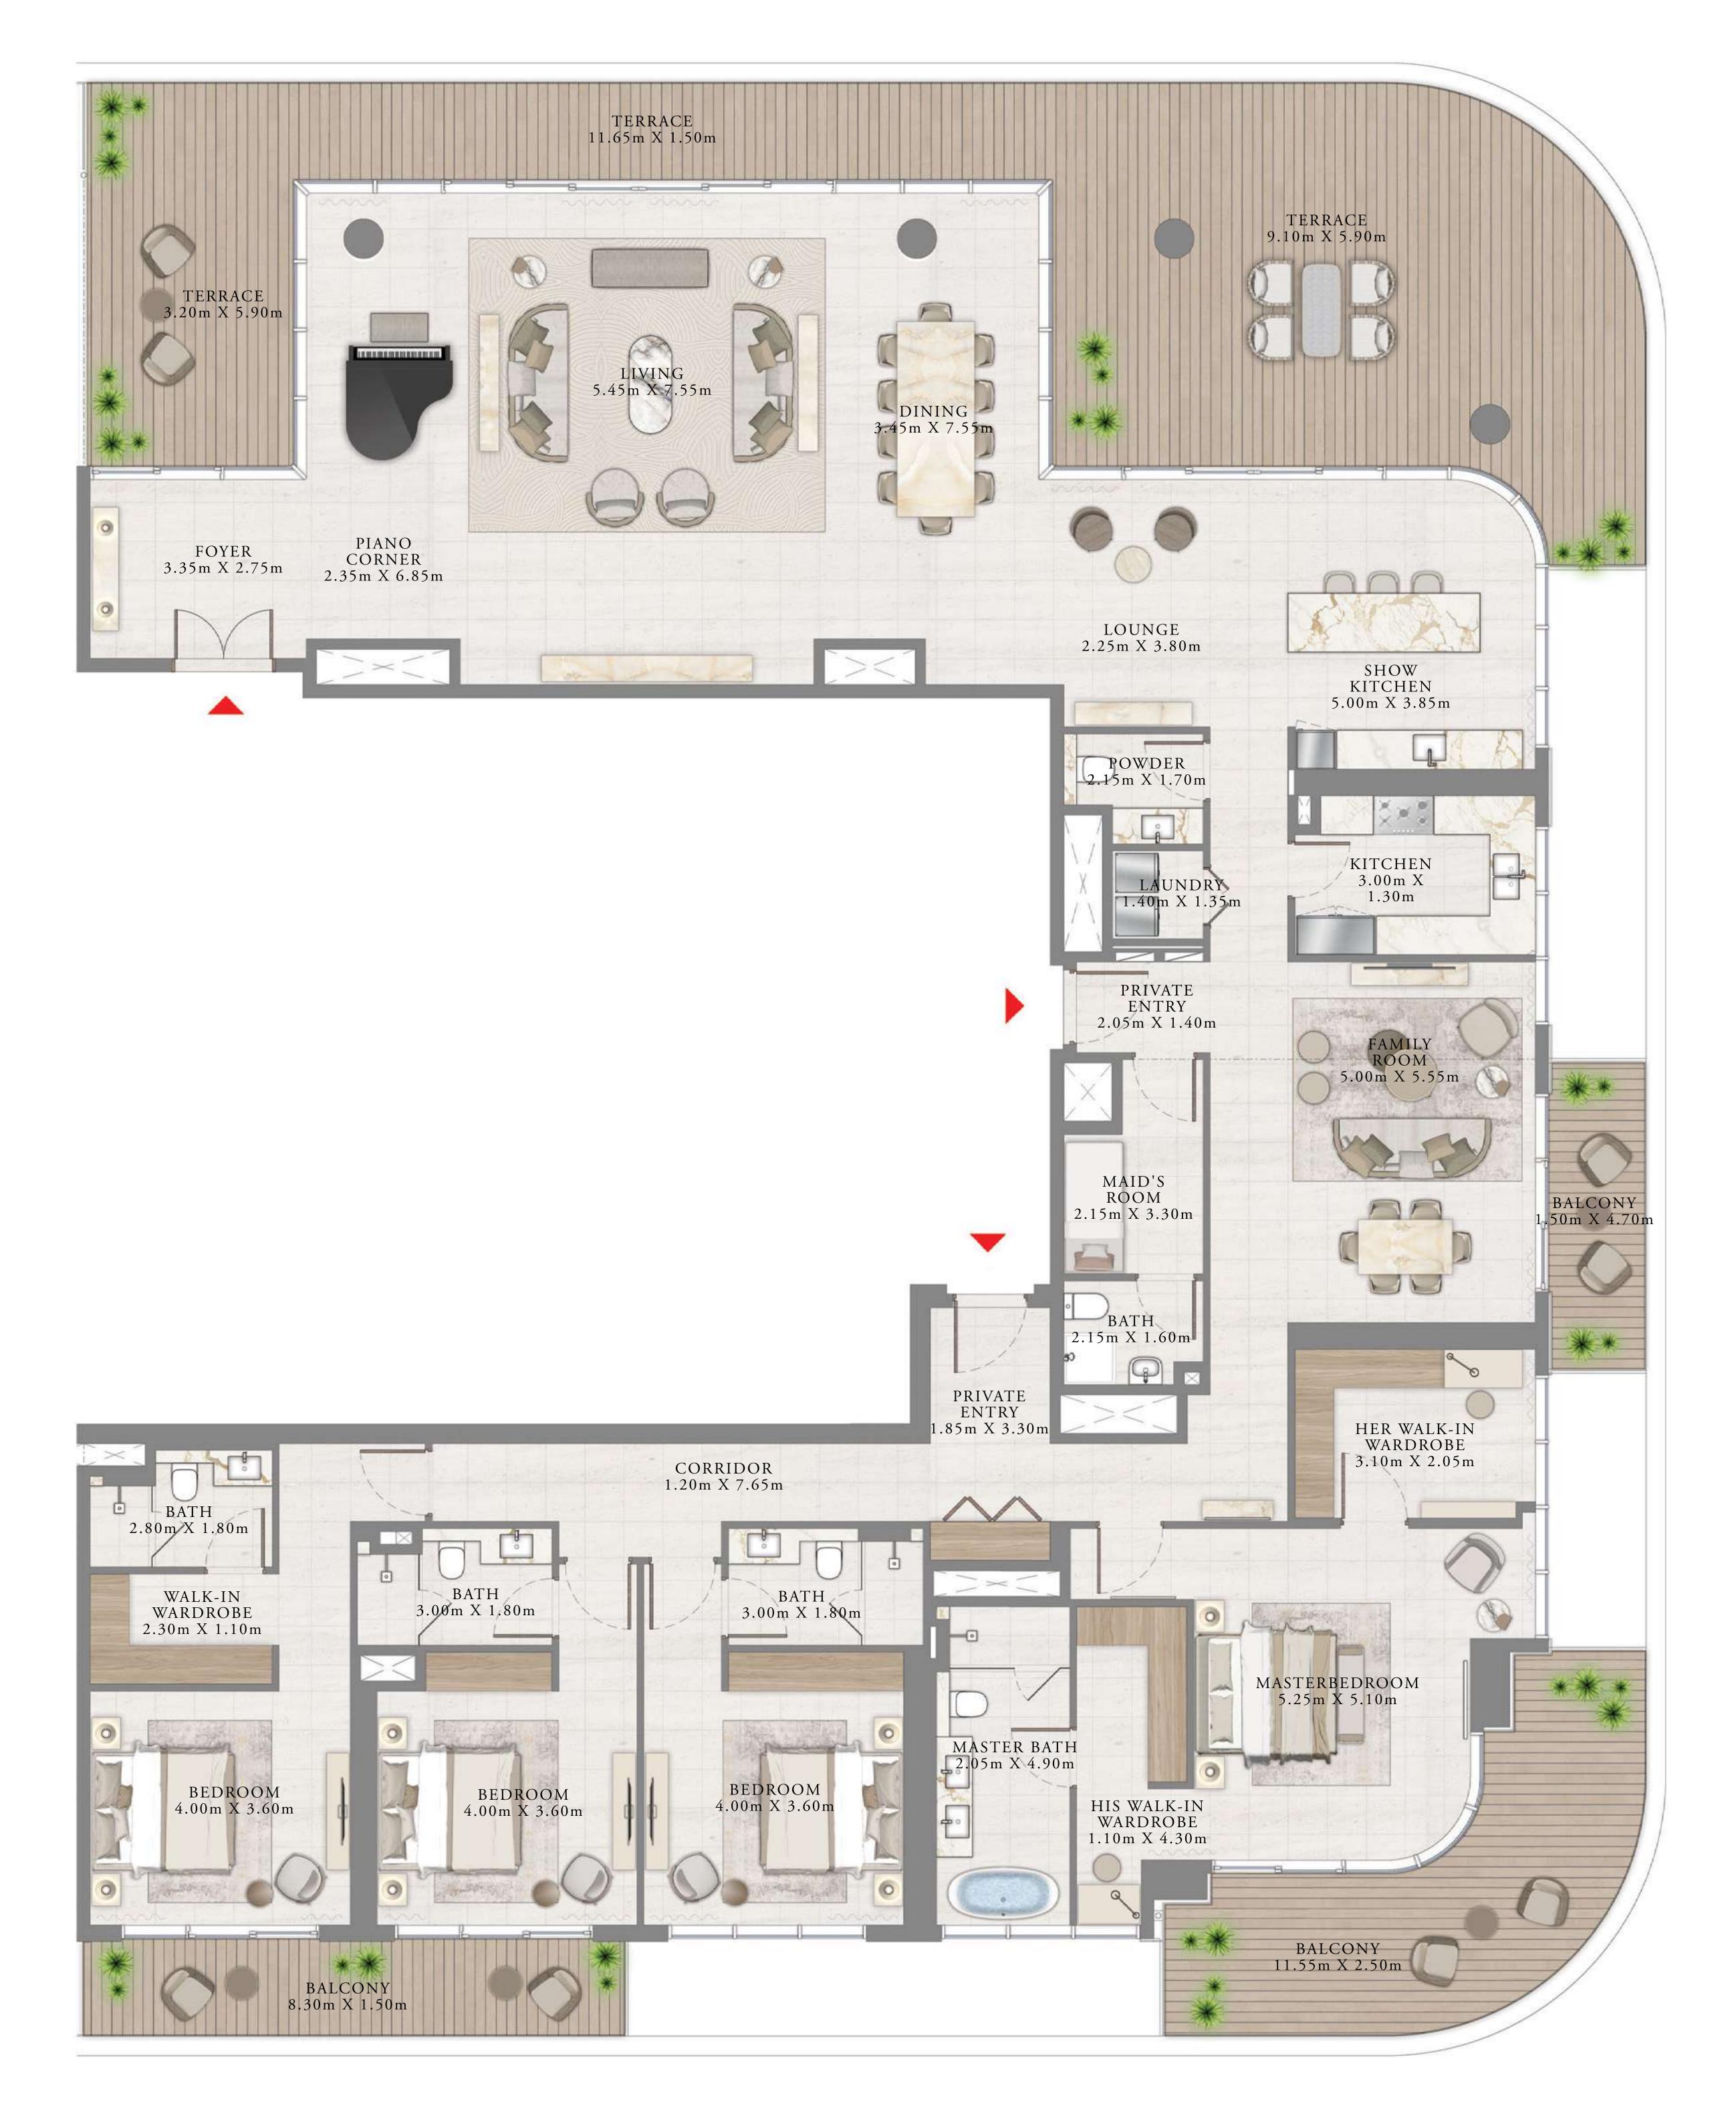

## BY ADDRESS RESORTS

#### TOWER 1

## 4 BEDROOM | PENTHOUSE

LEVEL 54-56

UNIT 02

| SUITE AREA   | 3968.76 SQ.FT. | 368.71 SQ.M. |
|--------------|----------------|--------------|
| BALCONY AREA | 1461.85 SQ.FT. | 135.81 SQ.M. |
| TOTAL AREA   | 5430.61 SQ.FT. | 504.52 SQ.M. |

KEY PLAN LEVEL

KEY SECTION

54-56