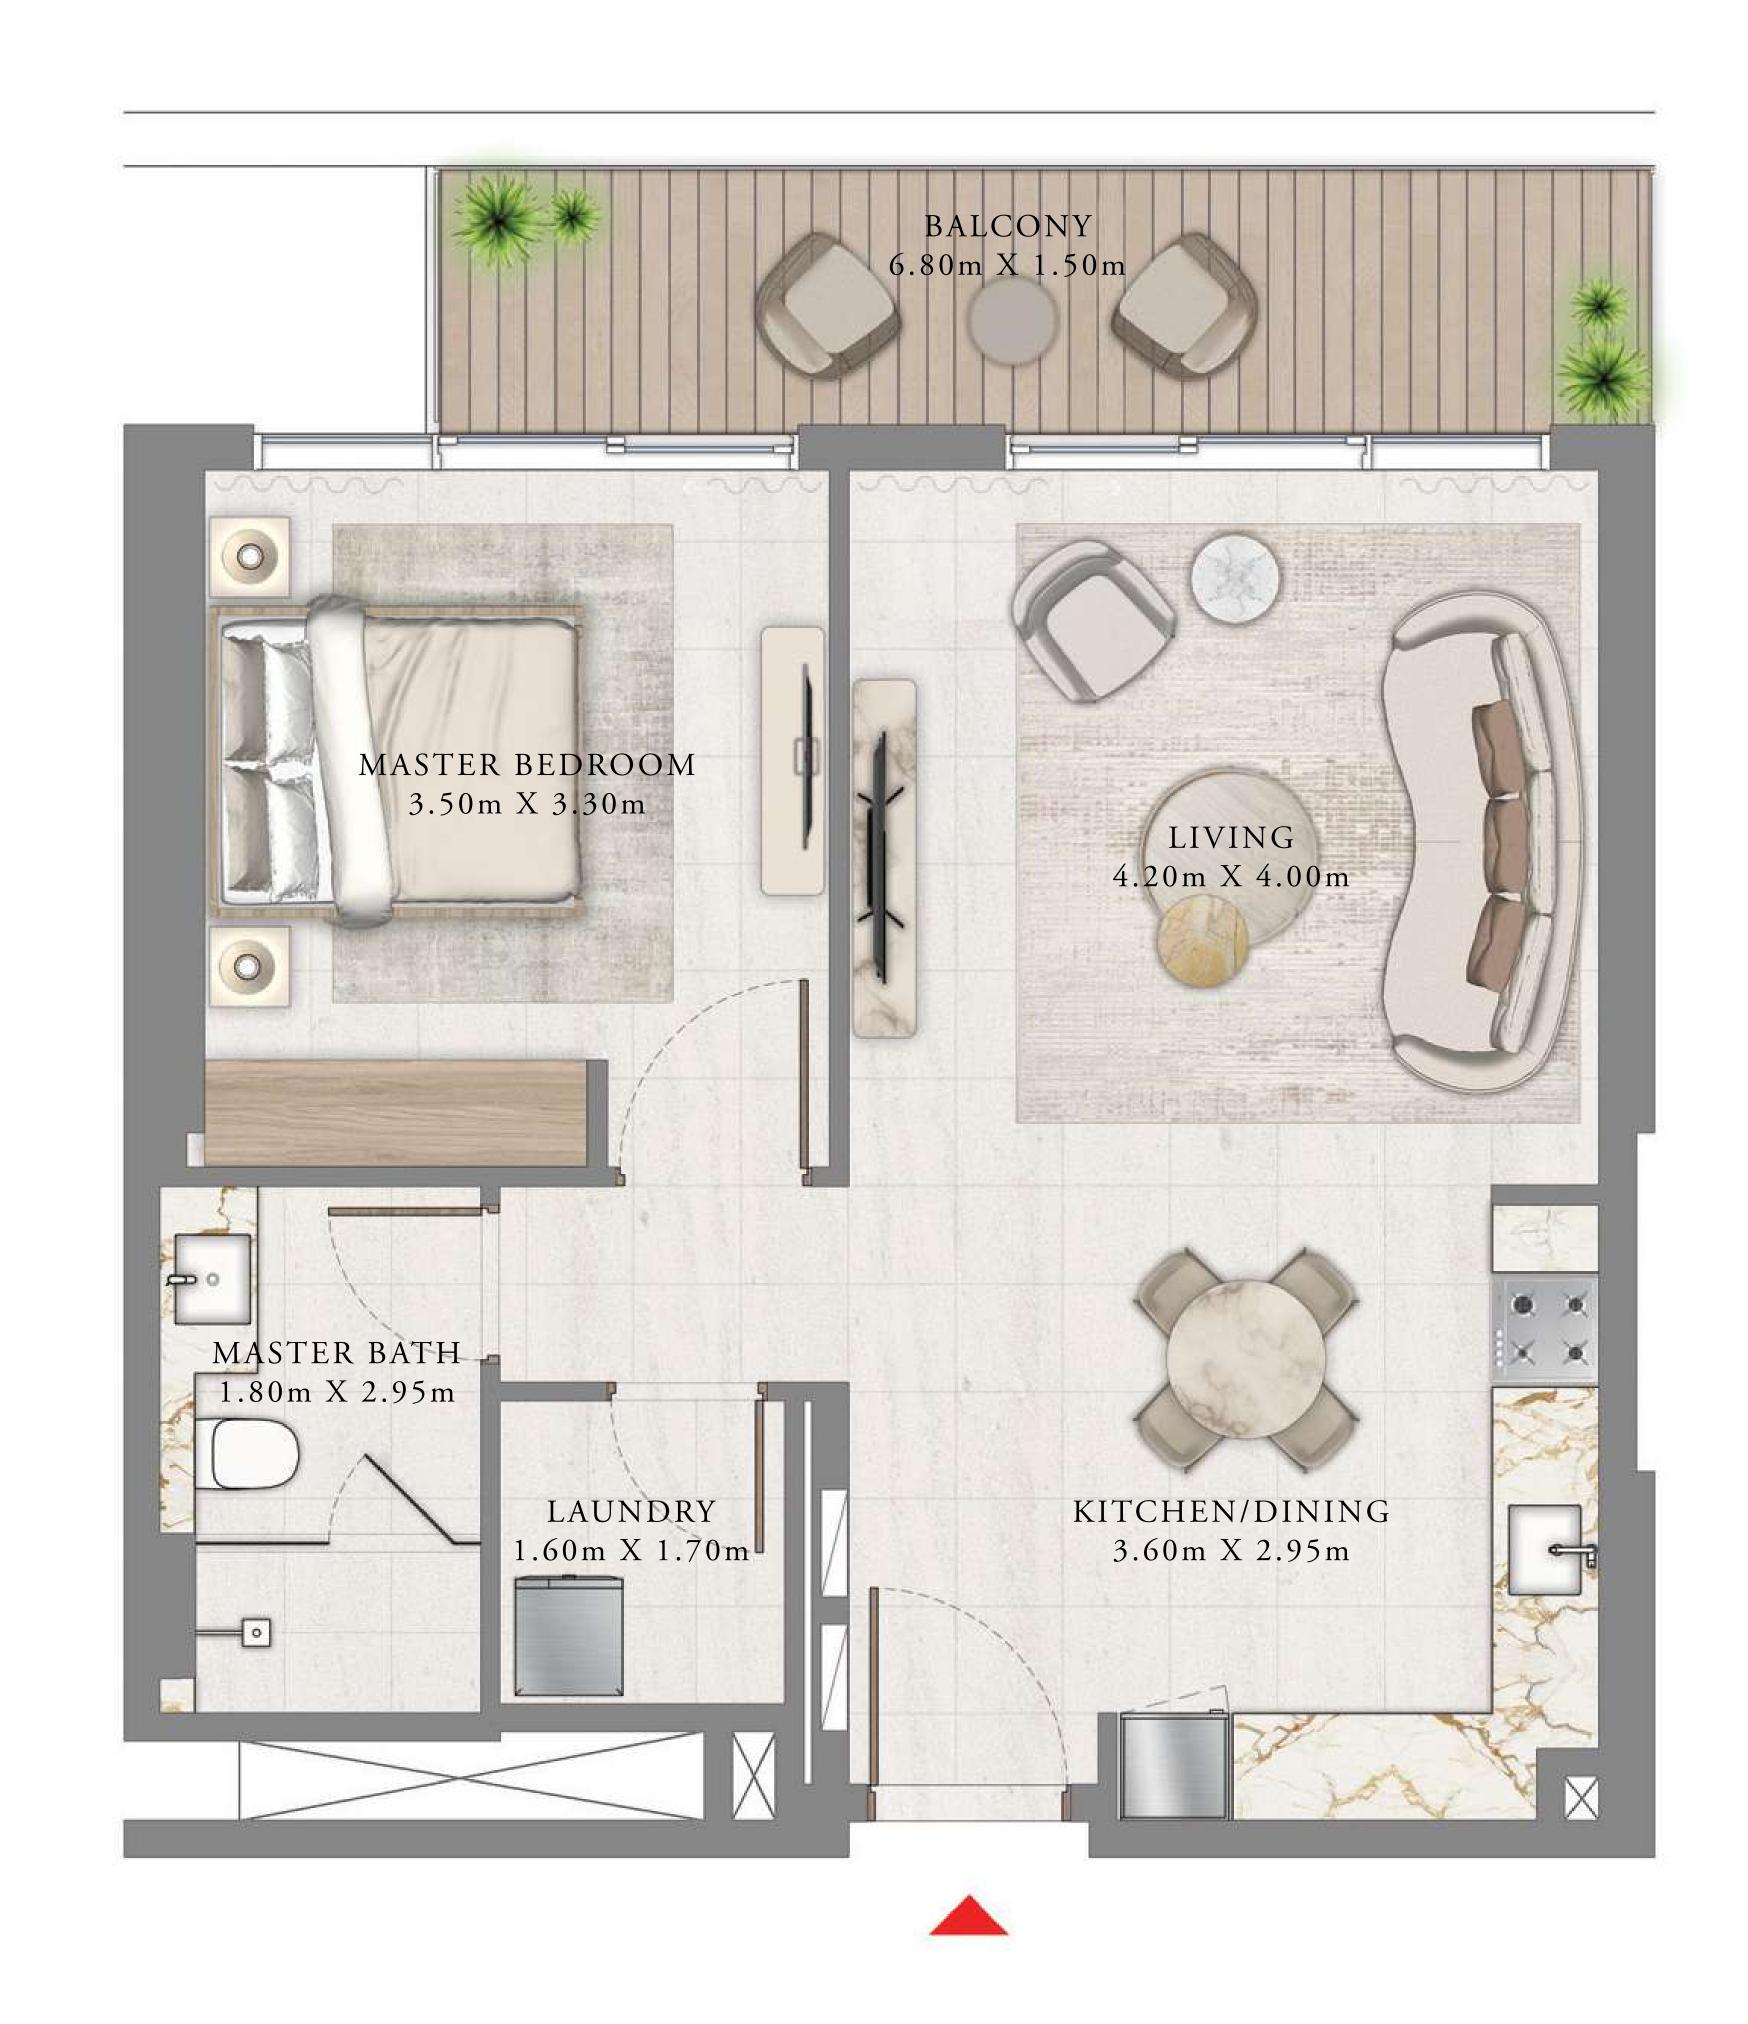

### 1 BEDROOM

LEVEL 1-8

UNIT 03

| SUITE AREA   | 657.89 SQ.FT. | 61.12 SQ.M. |  |
|--------------|---------------|-------------|--|
| BALCONY AREA | 86.86 SQ.FT.  | 8.07 SQ.M.  |  |
| TOTAL AREA   | 744.75 SQ.FT. | 69.19 SQ.M. |  |

KEY PLAN LEVEL

KEY SECTION