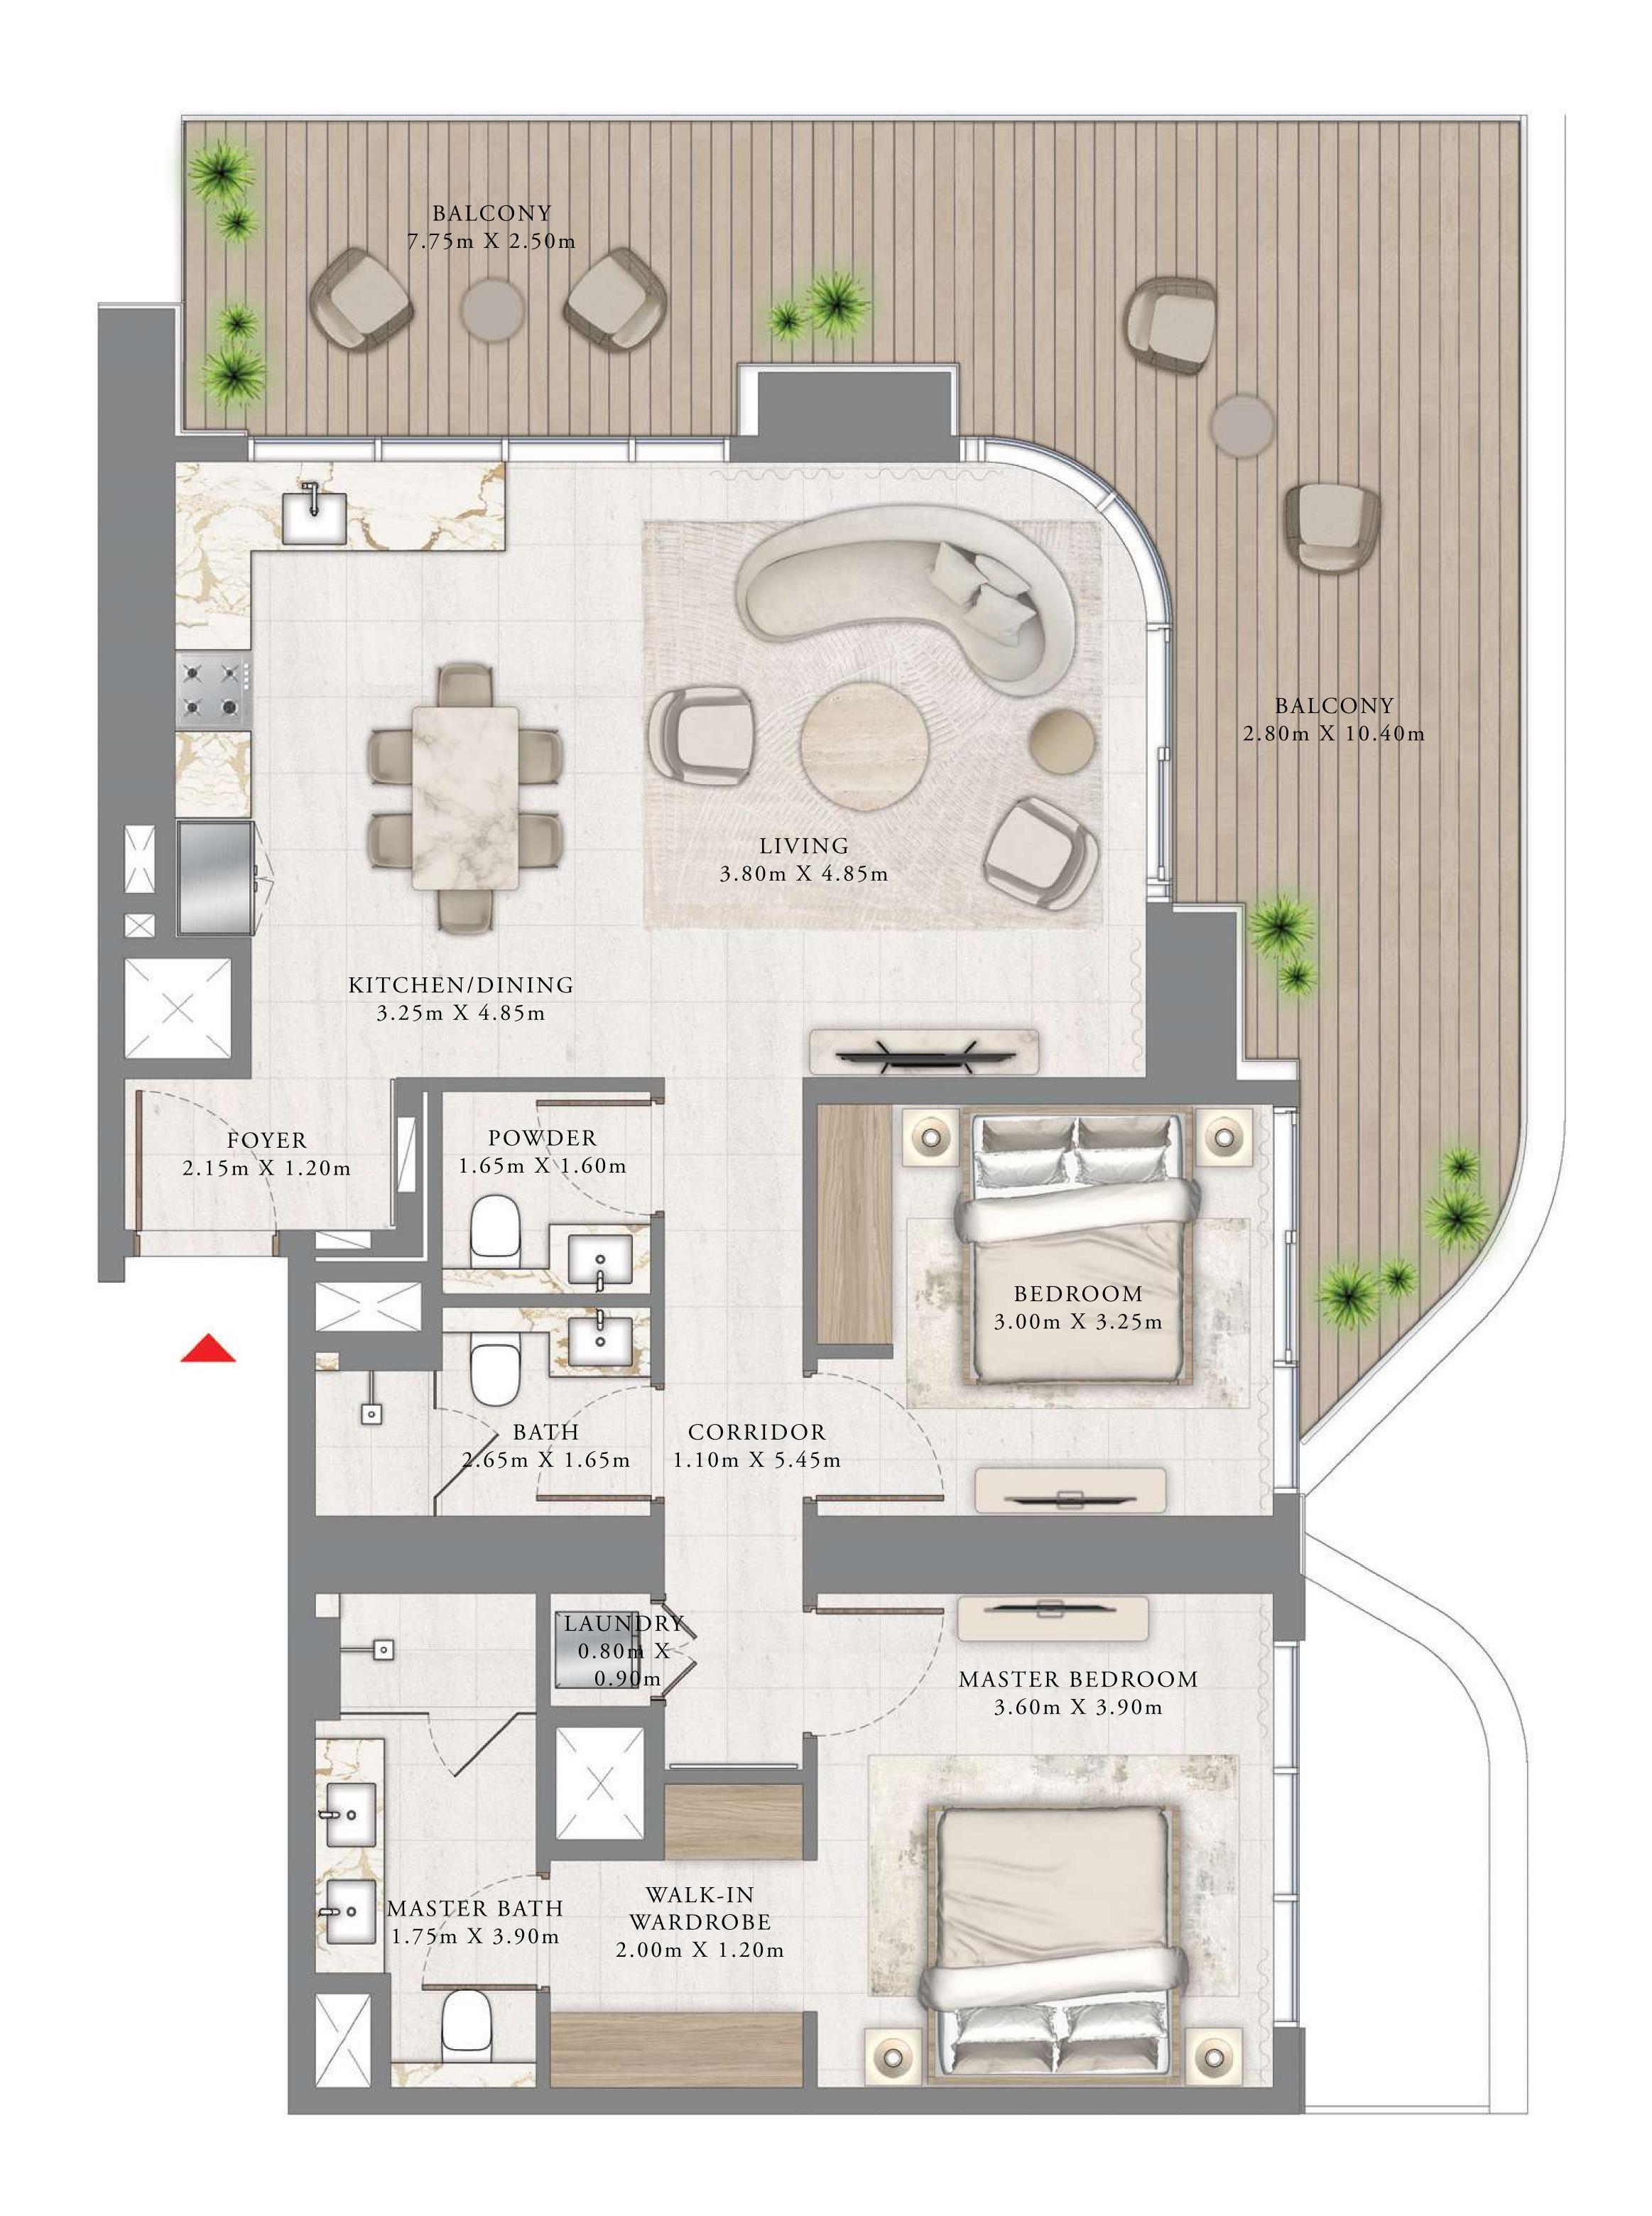

## 1 BEDROOM

LEVEL 9

UNIT 05

|   | SUITE AREA   | 664.56 SQ.FT. | 61.74 SQ.M. |
|---|--------------|---------------|-------------|
|   | BALCONY AREA | 158.23 SQ.FT. | 14.70 SQ.M. |
| - | TOTAL AREA   | 822.79 SQ.FT. | 76.44 SQ.M. |