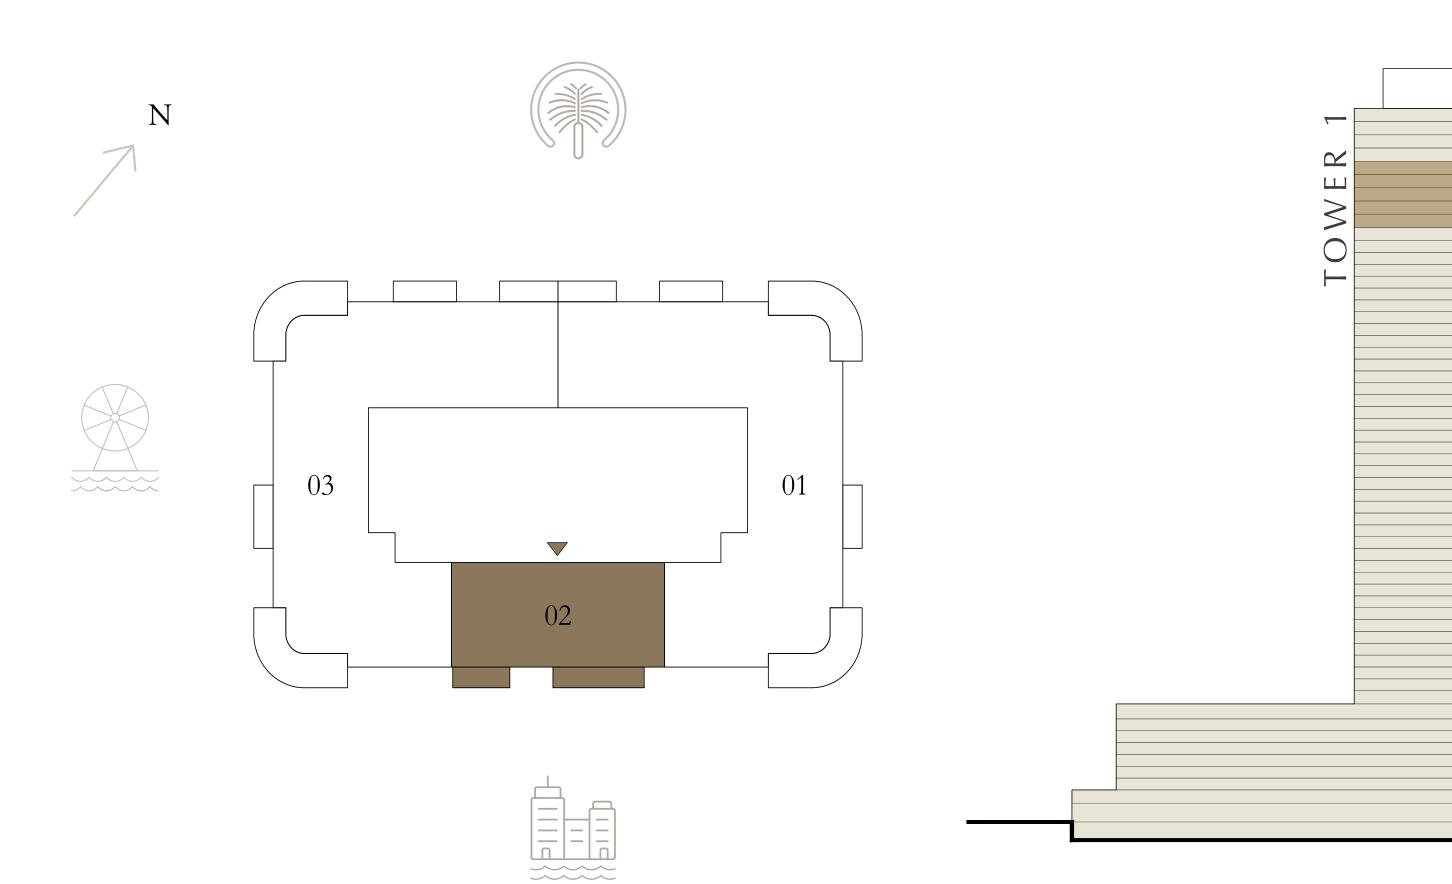

### 1 BEDROOM

LEVEL 10-34

UNIT 05

| SUITE AREA   | 648.74 SQ.FT. | 60.27 SQ.M. |
|--------------|---------------|-------------|
| BALCONY AREA | 87.30 SQ.FT.  | 8.11 SQ.M.  |
| TOTAL AREA   | 736.04 SQ.FT. | 68.38 SQ.M. |

KEY PLAN LEVEL

KEY SECTION

10-34