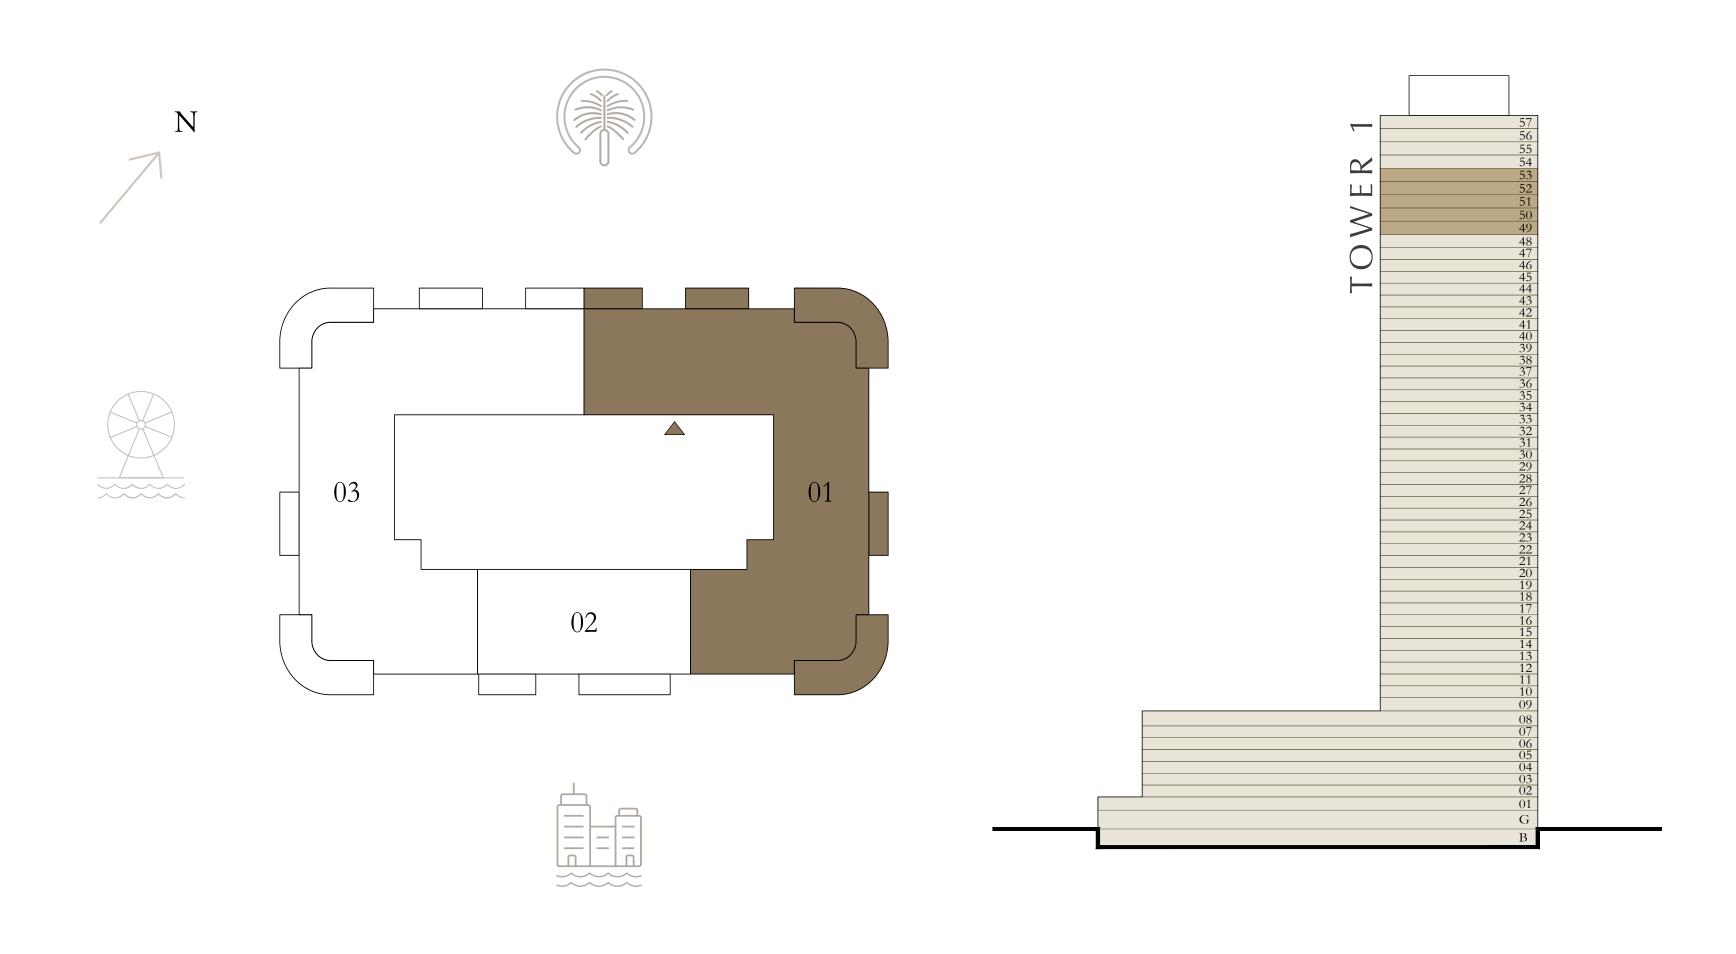

## BY ADDRESS RESORTS

#### TOWER 1

### 3 BEDROOM

LEVEL 49-53

UNIT 02

| SUITE AREA   | 1311.58 SQ.FT. | 121.85 SQ.M. |
|--------------|----------------|--------------|
| BALCONY AREA | 196.23 SQ.FT.  | 18.23 SQ.M.  |
| TOTAL AREA   | 1507.81 SQ.FT. | 140.08 SQ.M. |

KEY PLAN LEVEL 49-53