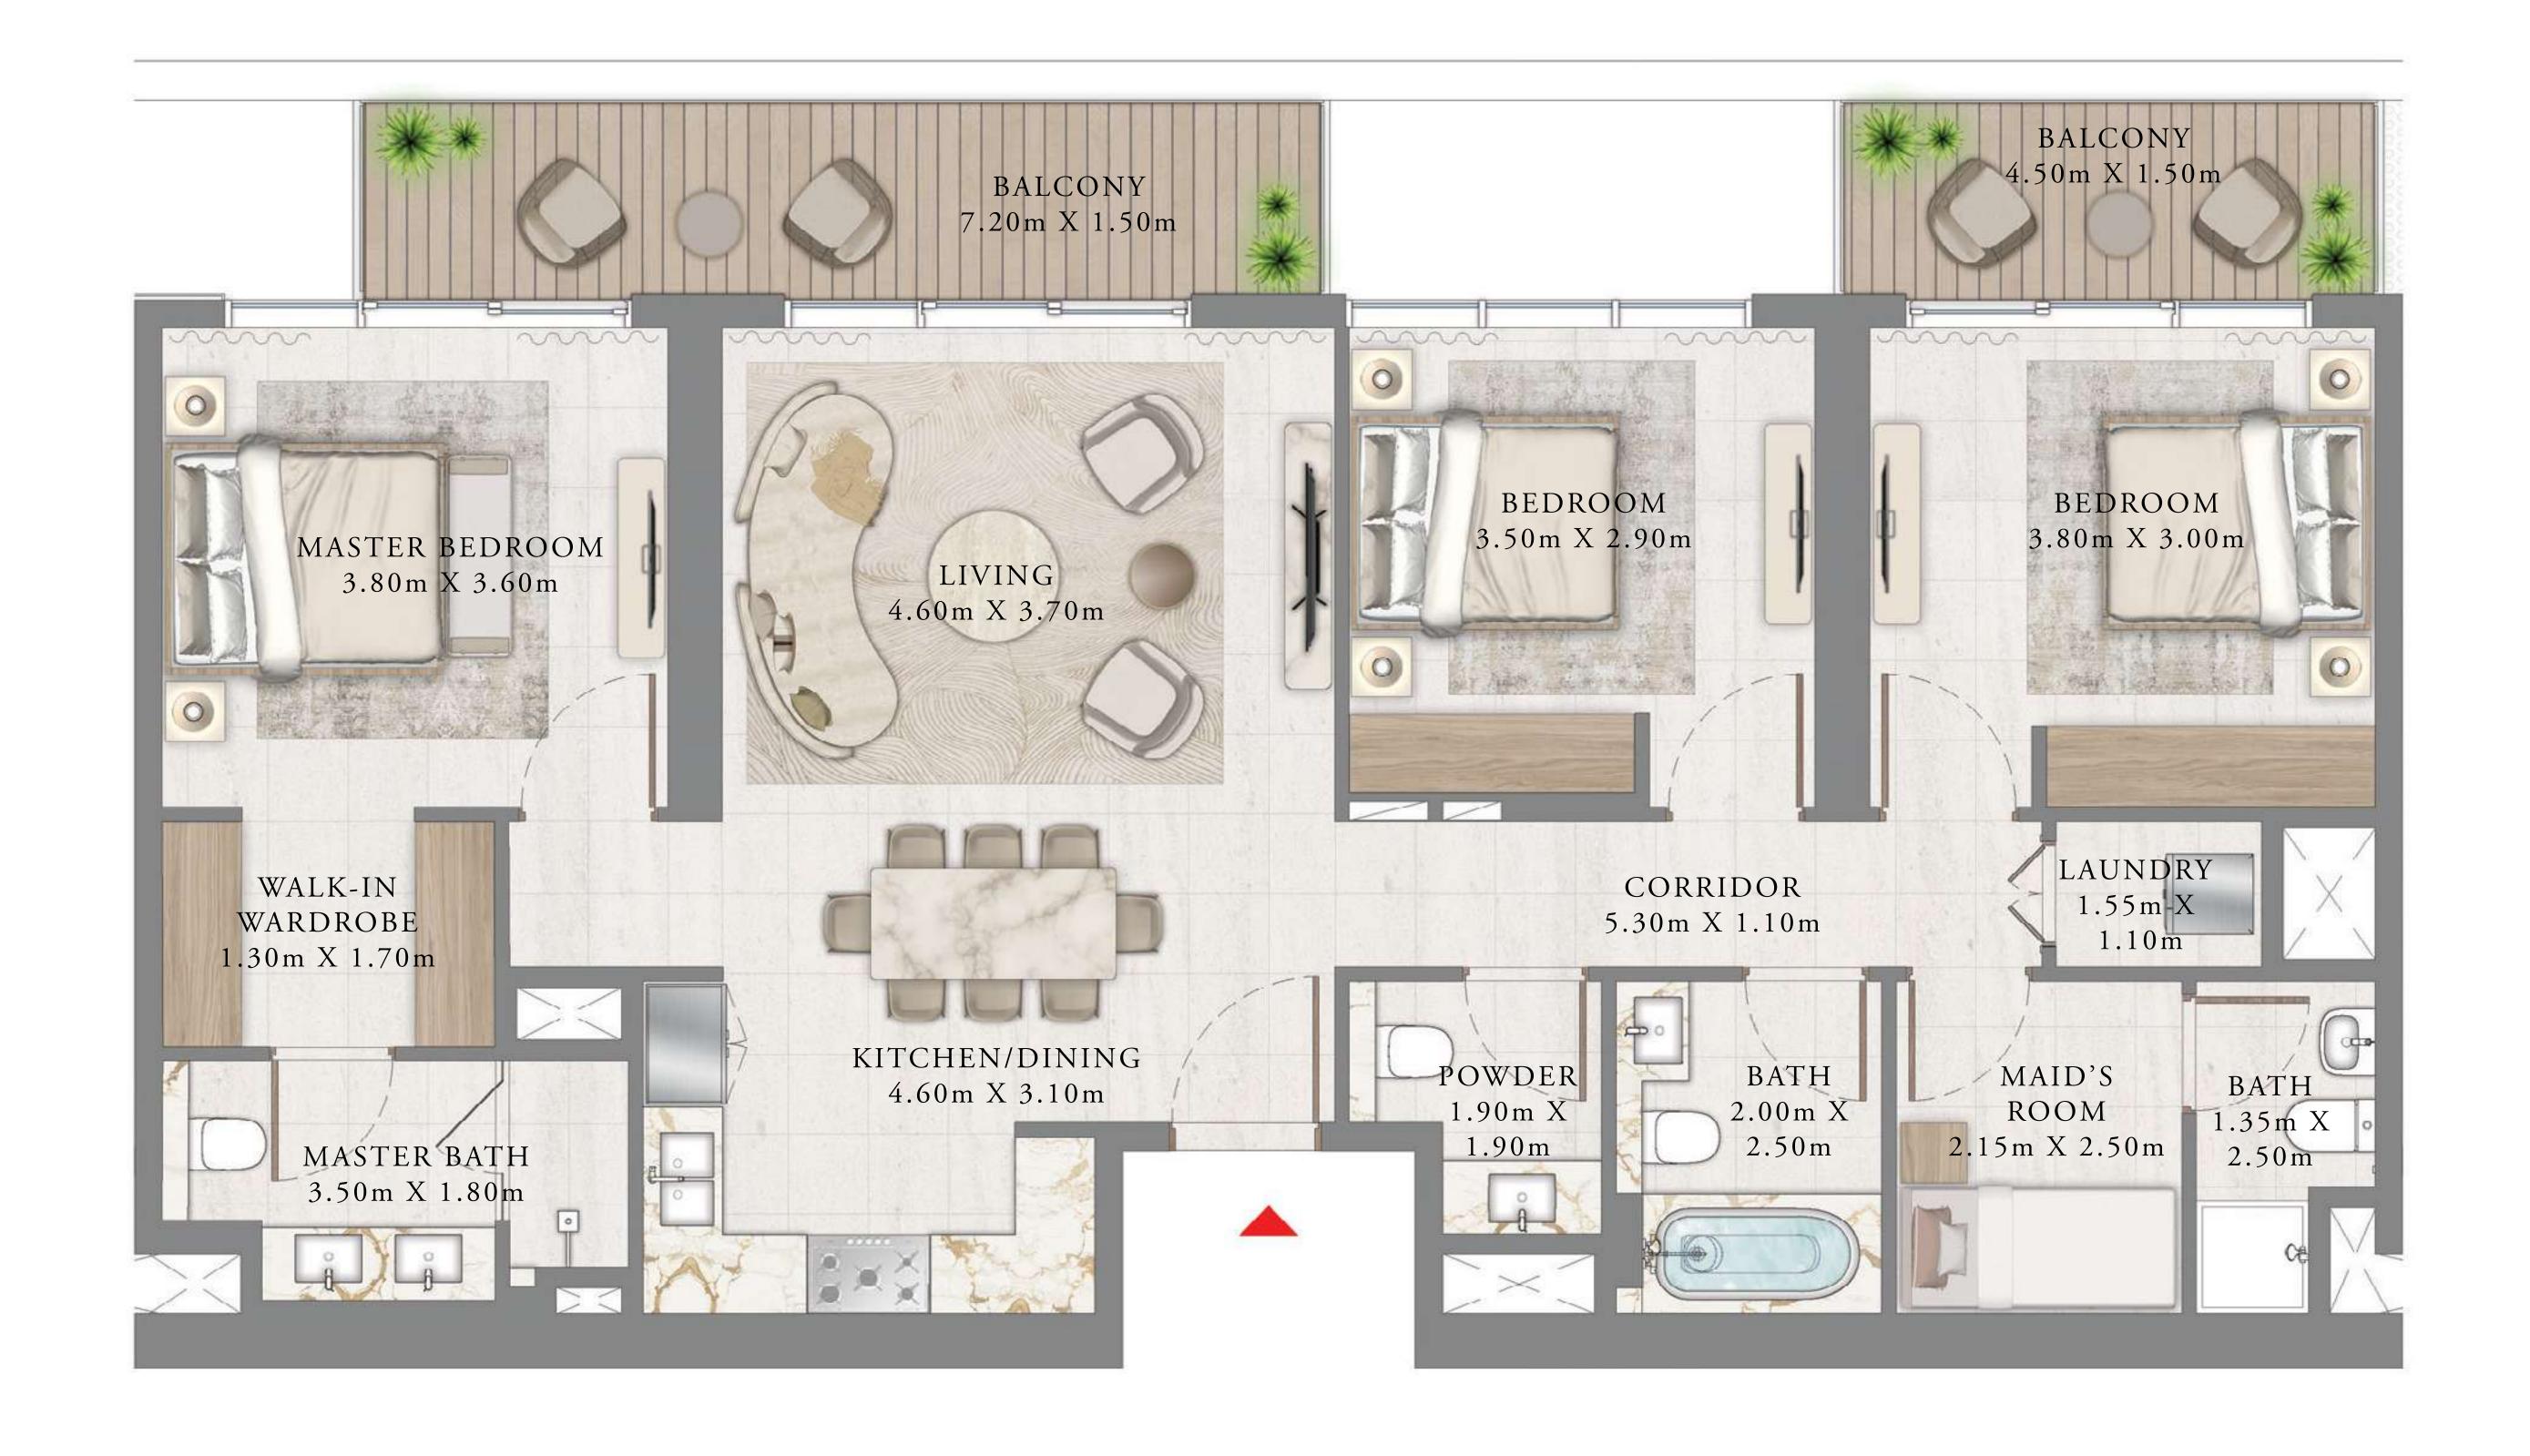

### 1 BEDROOM

LEVEL 1-8

UNIT 03

| SUITE AREA   | 657.89 SQ.FT. | 61.12 SQ.M. |  |
|--------------|---------------|-------------|--|
| BALCONY AREA | 86.86 SQ.FT.  | 8.07 SQ.M.  |  |
| TOTAL AREA   | 744.75 SQ.FT. | 69.19 SQ.M. |  |