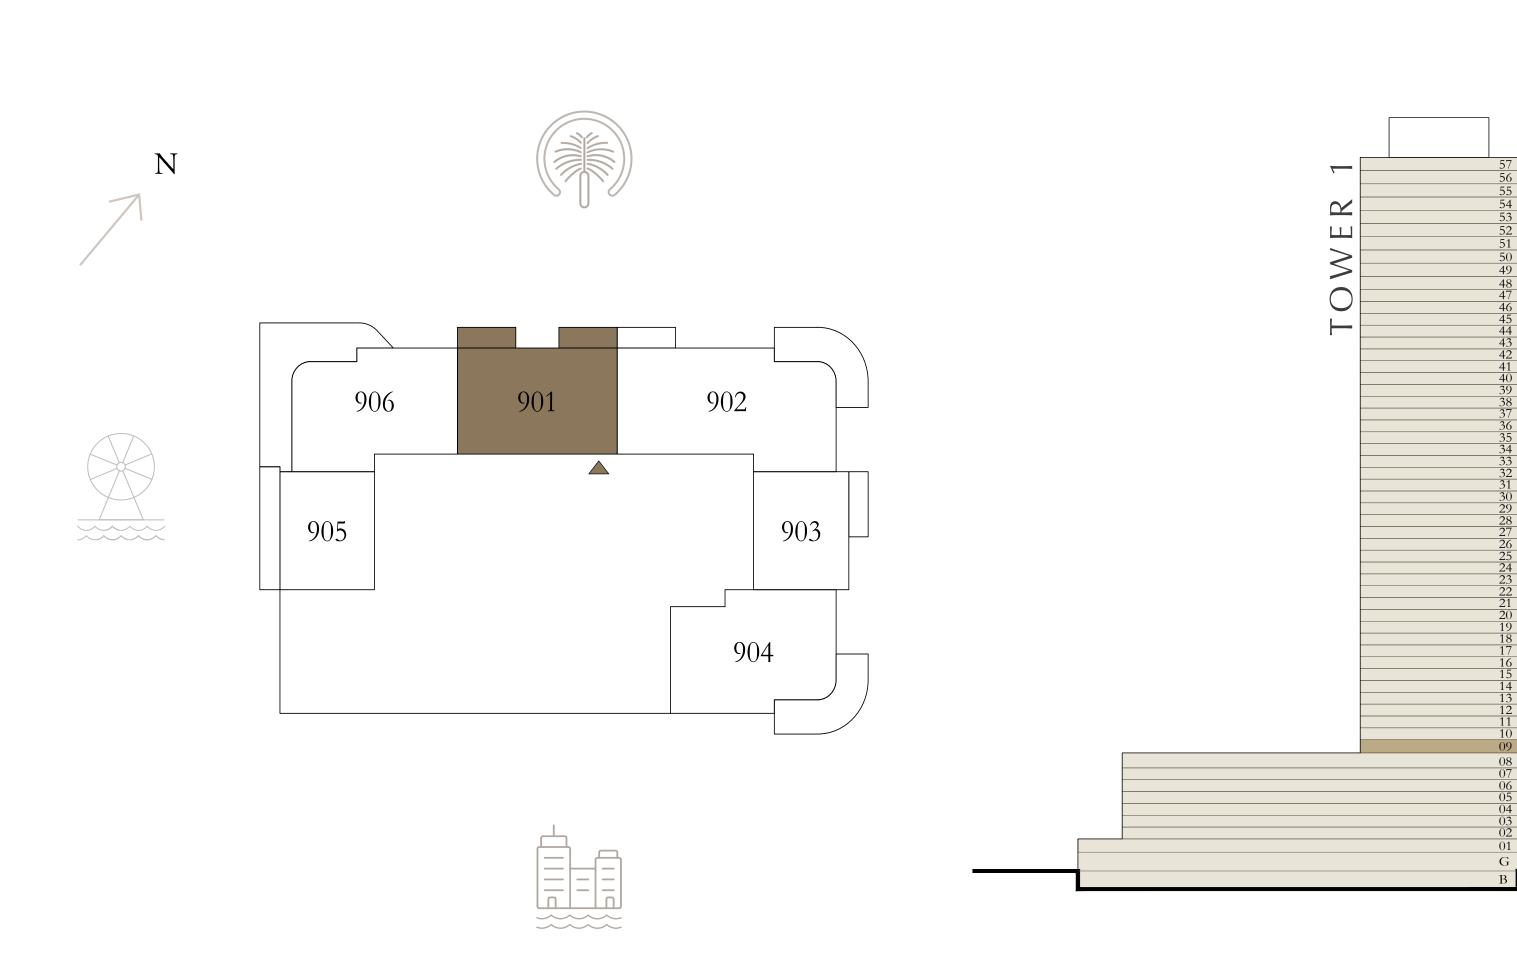

. | 103.83 SQ.M. |
|--------------|----------------|--------------|
| BALCONY AREA | 262.53 SQ.FT.  | 24.39 SQ.M.  |
| TOTAL AREA   | 1380.15 SQ.FT. | 128.22 SQ.M. |

| LEVEL | 25-34 | Į | JNI | Γ ( |
|-------|-------|---|-----|-----|
|       |       | • |     | i 🔻 |

| SUITE AREA   | 1118.26 SQ.FT. | 103.89 SQ.M. |
|--------------|----------------|--------------|
| BALCONY AREA | 263.50 SQ.FT.  | 24.48 SQ.M.  |
| TOTAL AREA   | 1381.76 SQ.FT. | 128.37 SQ.M. |

KEY PLAN LEVEL

KEY SECTION









### BY ADDRESS RESORTS

#### TOWER 1

### 2 BEDROOM

LEVEL 9

UNIT 01

| SUITE AREA   | 1012.56 SQ.FT. | 94.07 SQ.M.  |  |
|--------------|----------------|--------------|--|
| BALCONY AREA | 152.63 SQ.FT.  | 14.18 SQ.M.  |  |
| TOTAL AREA   | 1165.19 SQ.FT. | 108.25 SQ.M. |  |

KEY PLAN LEVEL









## BY ADDRESS RESORTS

#### TOWER 1

### 2 BEDROOM

LEVEL 10-24

UNIT 01

| SUITE AREA   | 1012.56 SQ.FT. | 94.07 SQ.M.  |  |
|--------------|----------------|--------------|--|
| BALCONY AREA | 152.63 SQ.FT.  | 14.18 SQ.M.  |  |
| TOTAL AREA   | 1165.19 SQ.FT. | 108.25 SQ.M. |  |

| LEVEL 25-34 | UNIT 01 |
|-------------|---------|
|             |         |

| SUITE AREA   | 1014.61 SQ.FT. | 94.26 SQ.M.  |
|--------------|----------------|--------------|
| BALCONY AREA | 152.63 SQ.FT.  | 14.18 SQ.M.  |
| TOTAL AREA   | 1167.24 SQ.FT. | 108.44 SQ.M. |

KEY PLAN LEVEL











### BY ADDRESS RESORTS

#### TOWER 1

### 2 BEDROOM

LEVEL 35

UNIT 01

| SUITE AREA   | 1014.61 SQ.FT. | 94.26 SQ.M.  |
|--------------|----------------|--------------|
| BALCONY AREA | 152.63 SQ.FT.  | 14.