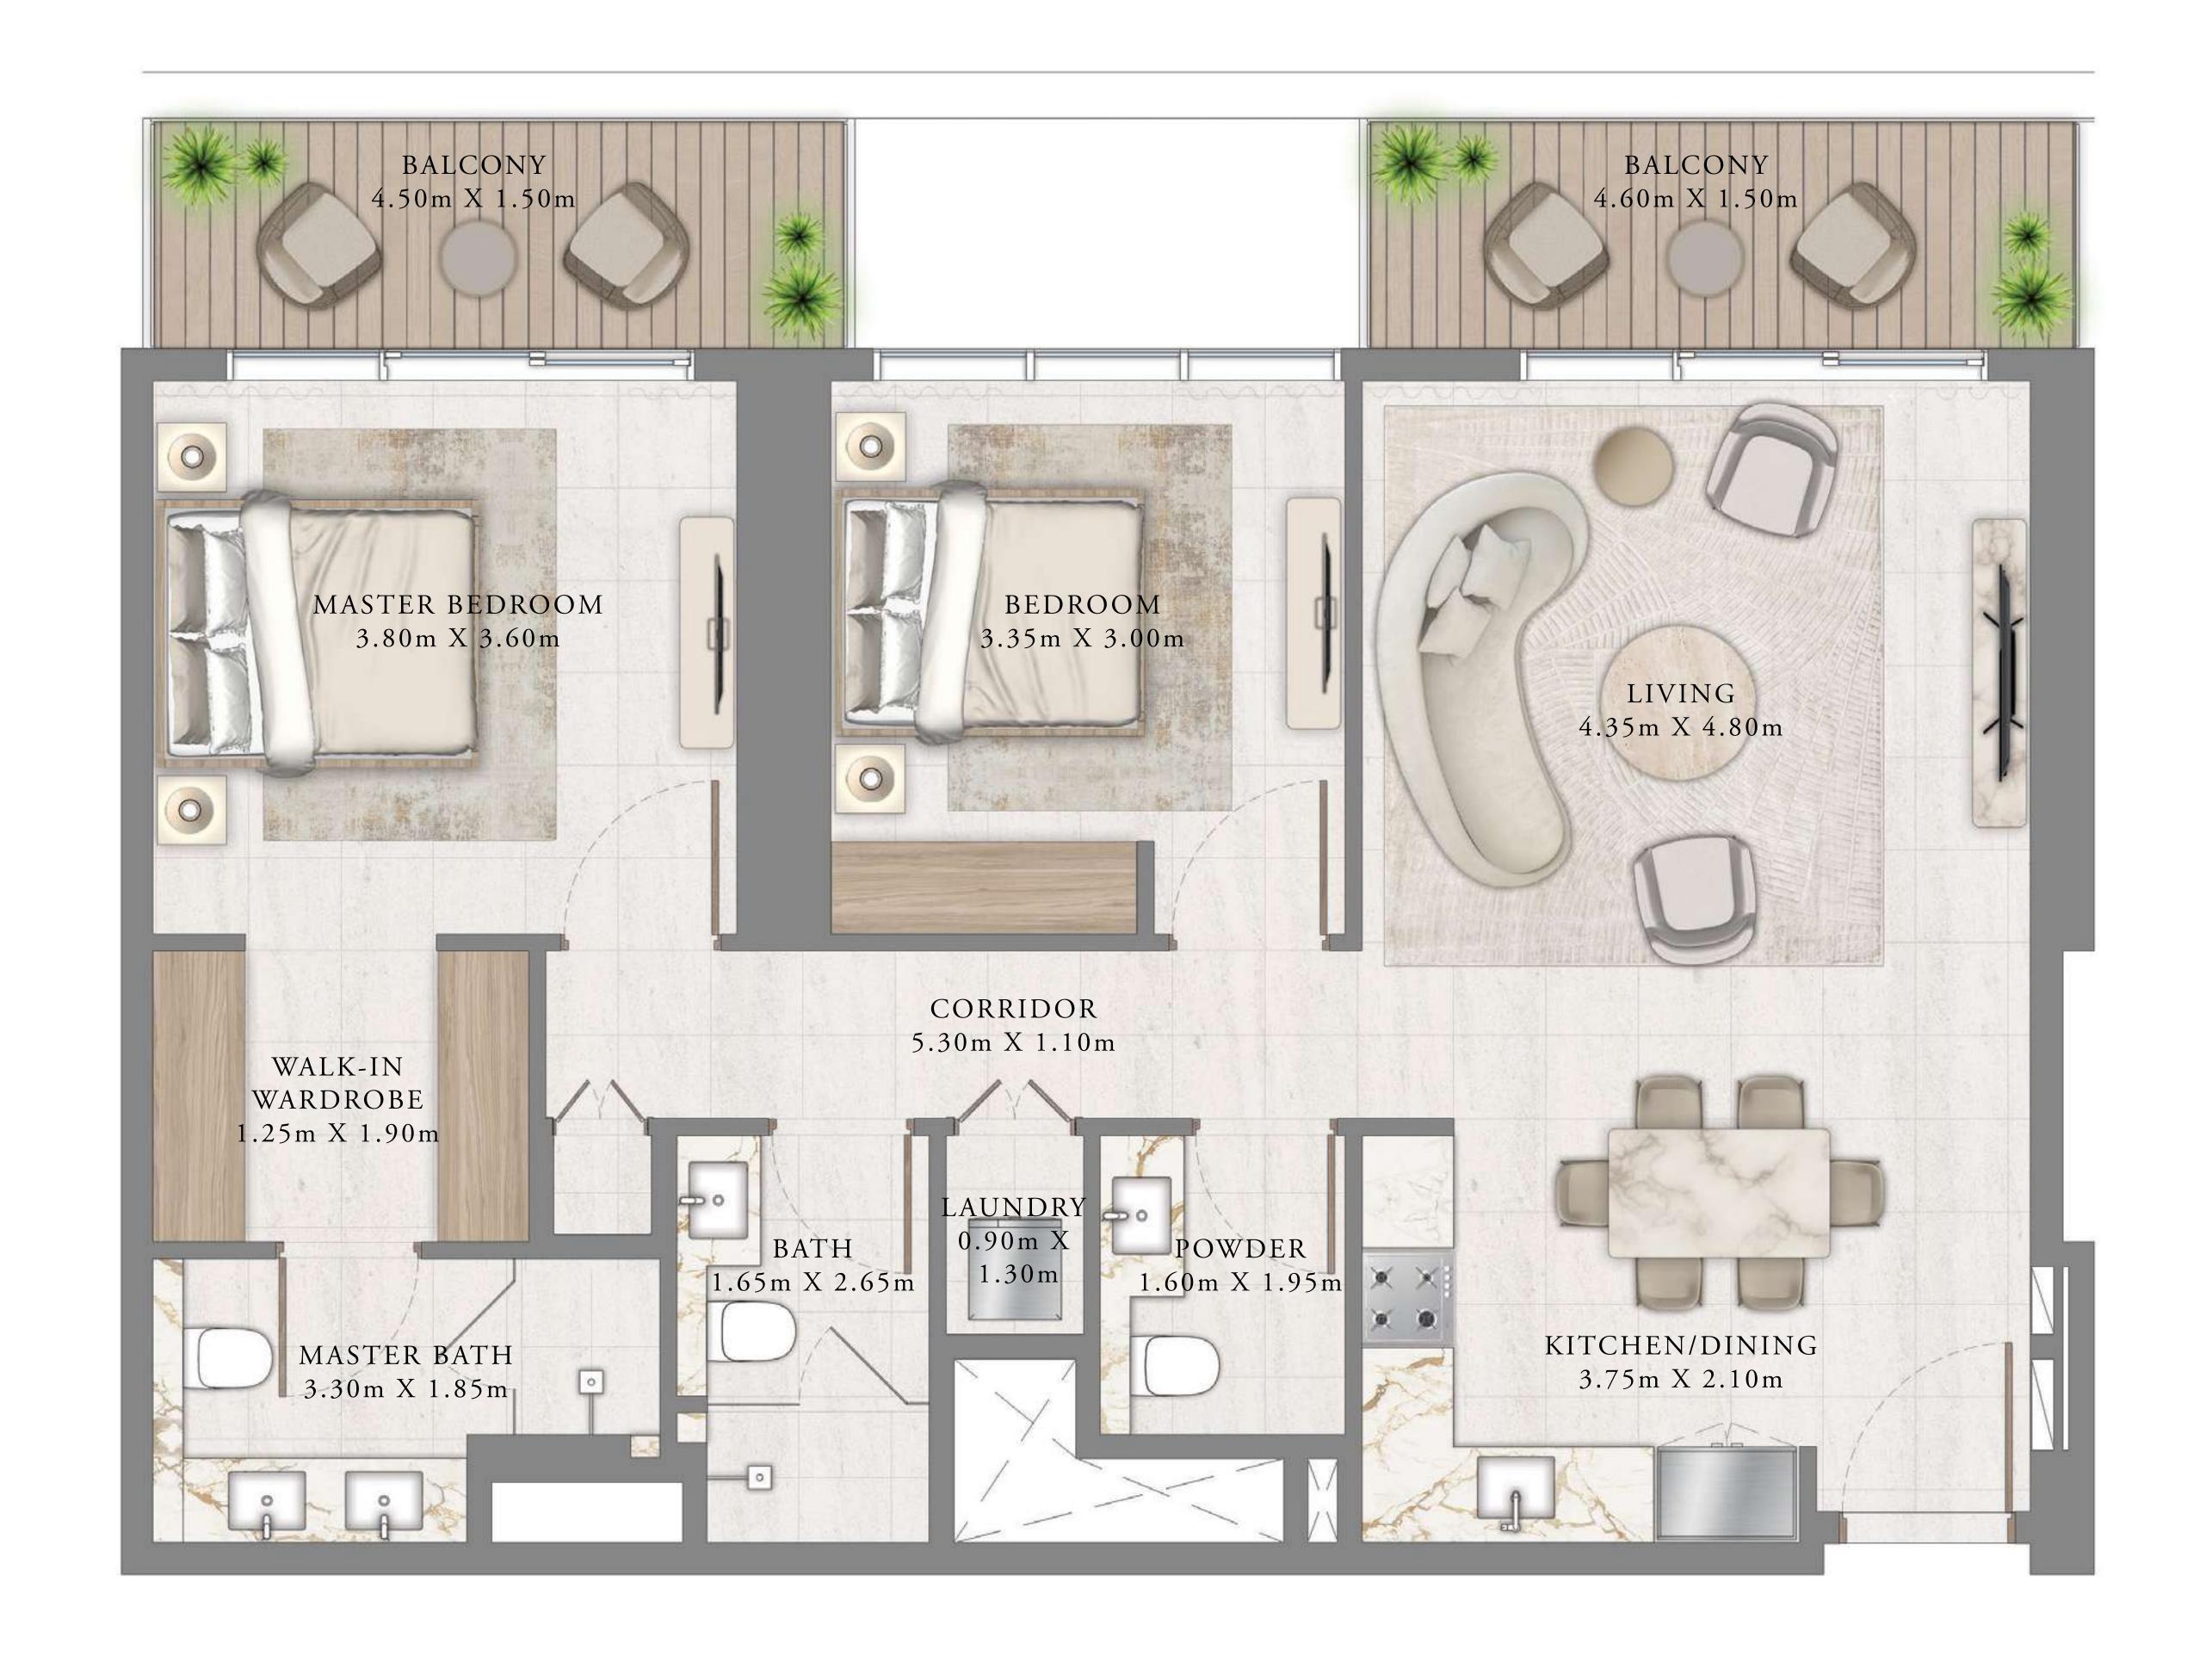

### 2 BEDROOM

LEVEL 10-24

UNIT 01

| SUITE AREA   | 1012.56 SQ.FT. | 94.07 SQ.M.  |  |
|--------------|----------------|--------------|--|
| BALCONY AREA | 152.63 SQ.FT.  | 14.18 SQ.M.  |  |
| TOTAL AREA   | 1165.19 SQ.FT. | 108.25 SQ.M. |  |