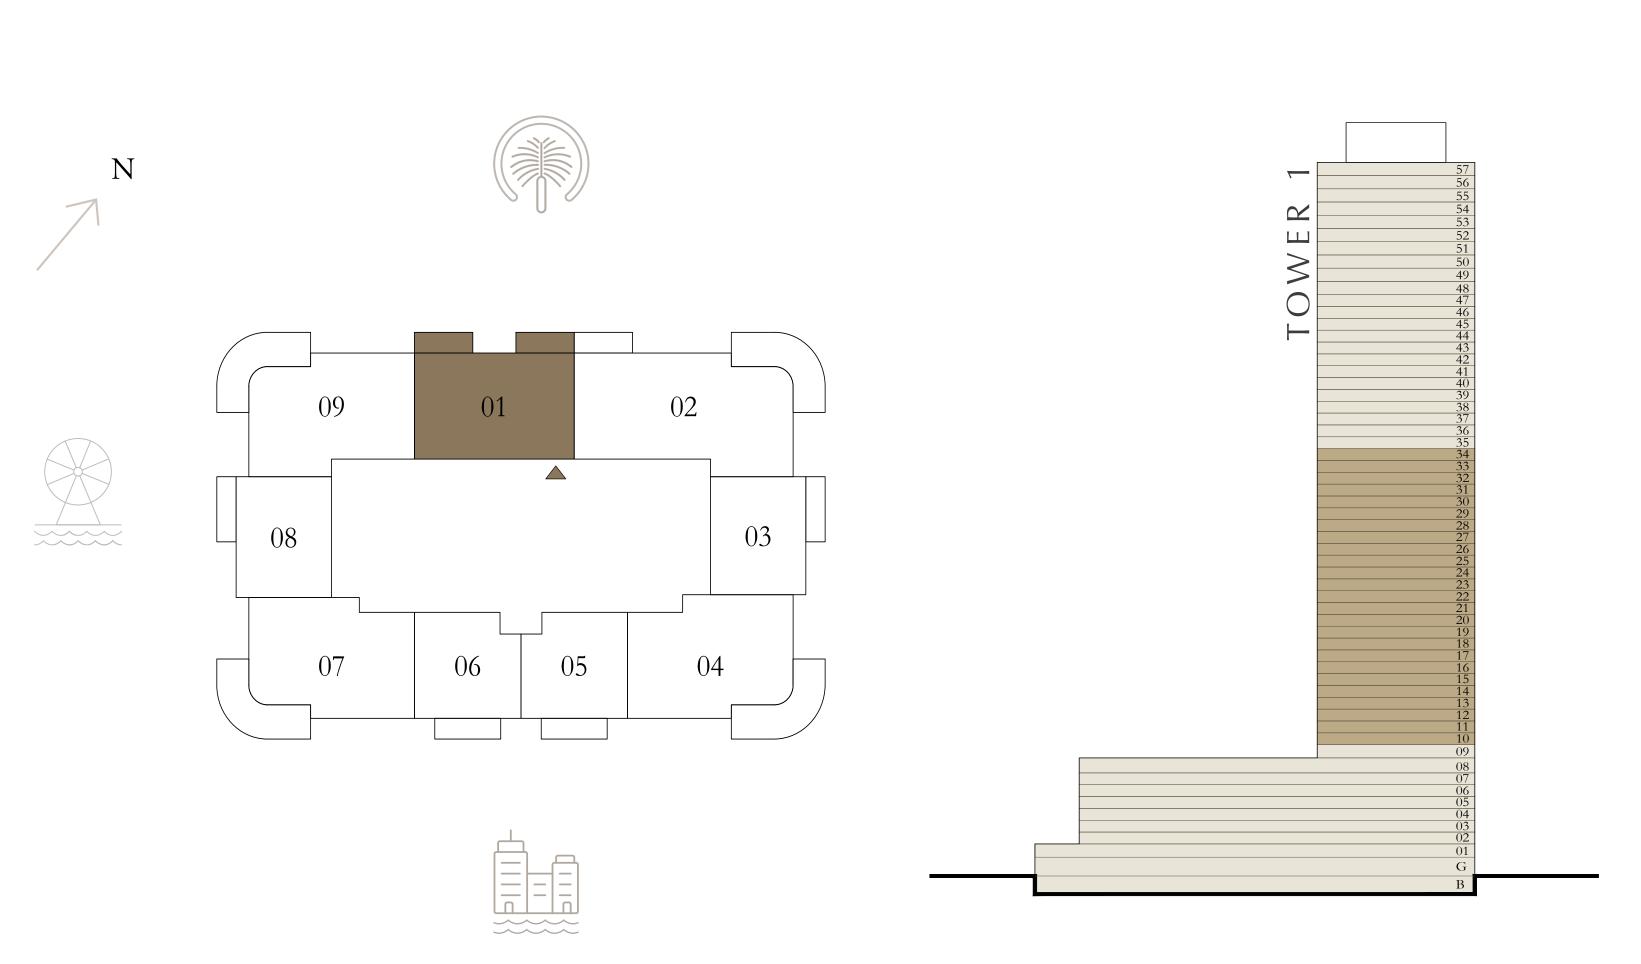

## 1 BEDROOM

LEVEL 1-8

UNIT 01

| SUITE AREA   | 668.76 SQ.FT. | 62.13 SQ.M. |
|--------------|---------------|-------------|
| BALCONY AREA | 113.88 SQ.FT. | 10.58 SQ.M. |
| TOTAL AREA   | 782.64 SQ.FT. | 72.71 SQ.M. |

KEY PLAN LEVEL

1 - 8