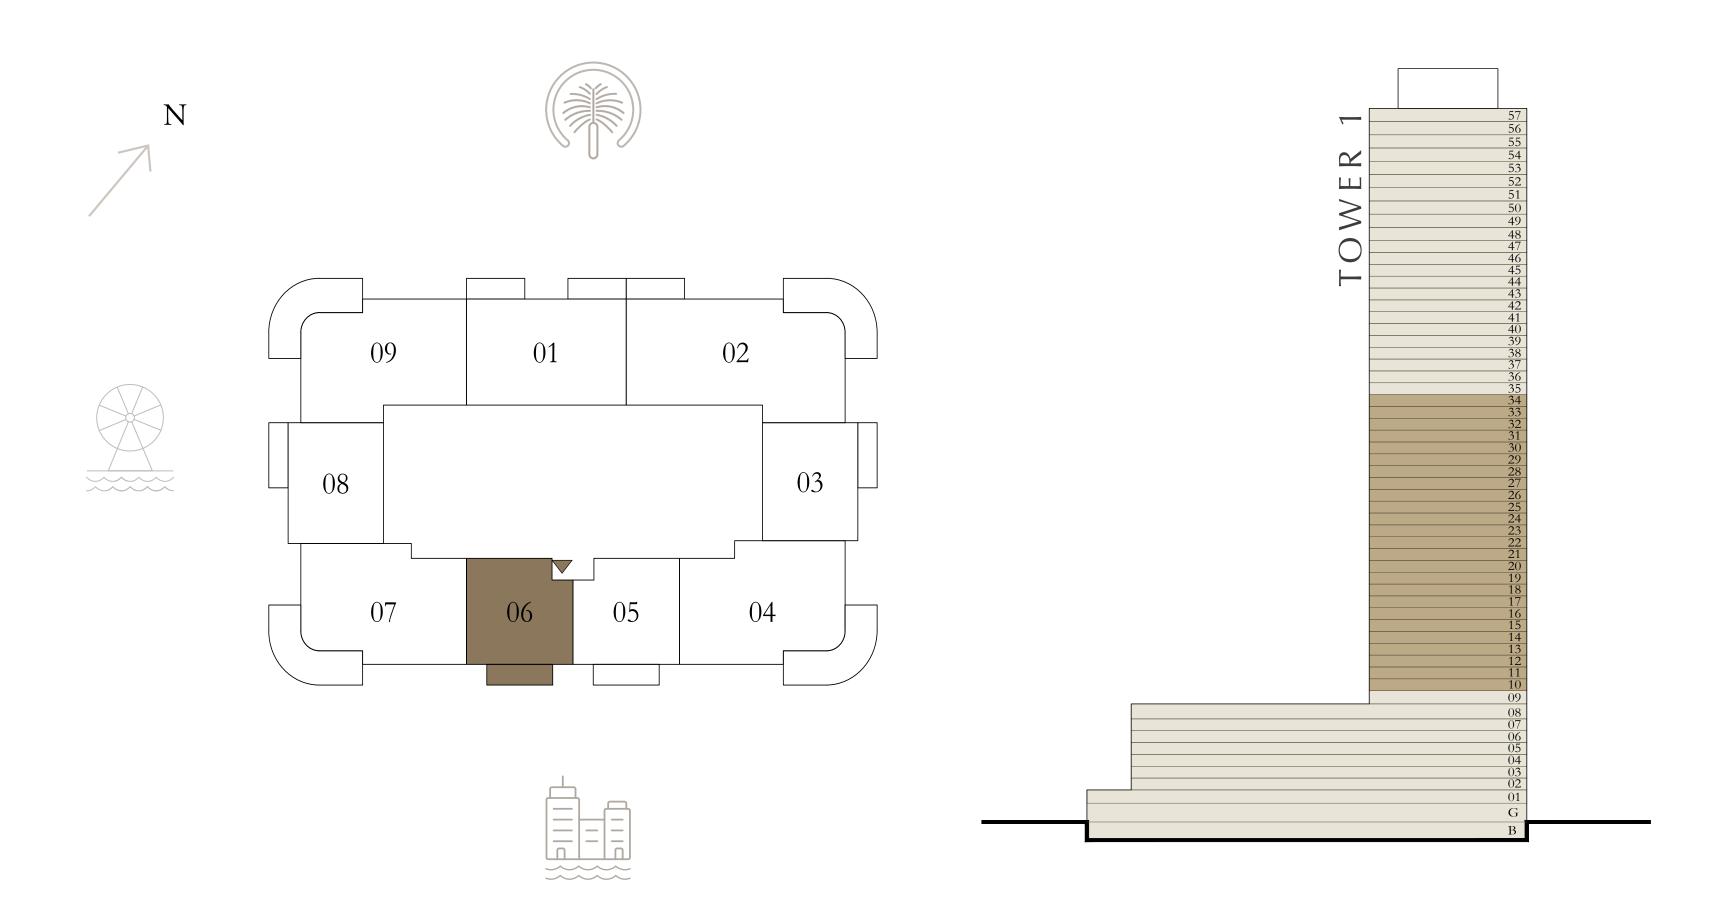

### 1 BEDROOM

LEVEL 10-34

UNIT 06

| SUITE AREA   | 648.74 SQ.FT. | 60.27 SQ.M. |
|--------------|---------------|-------------|
| BALCONY AREA | 87.30 SQ.FT.  | 8.11 SQ.M.  |
| TOTAL AREA   | 736.04 SQ.FT. | 68.38 SQ.M. |

KEY PLAN LEVEL

KEY SECTION

10-34