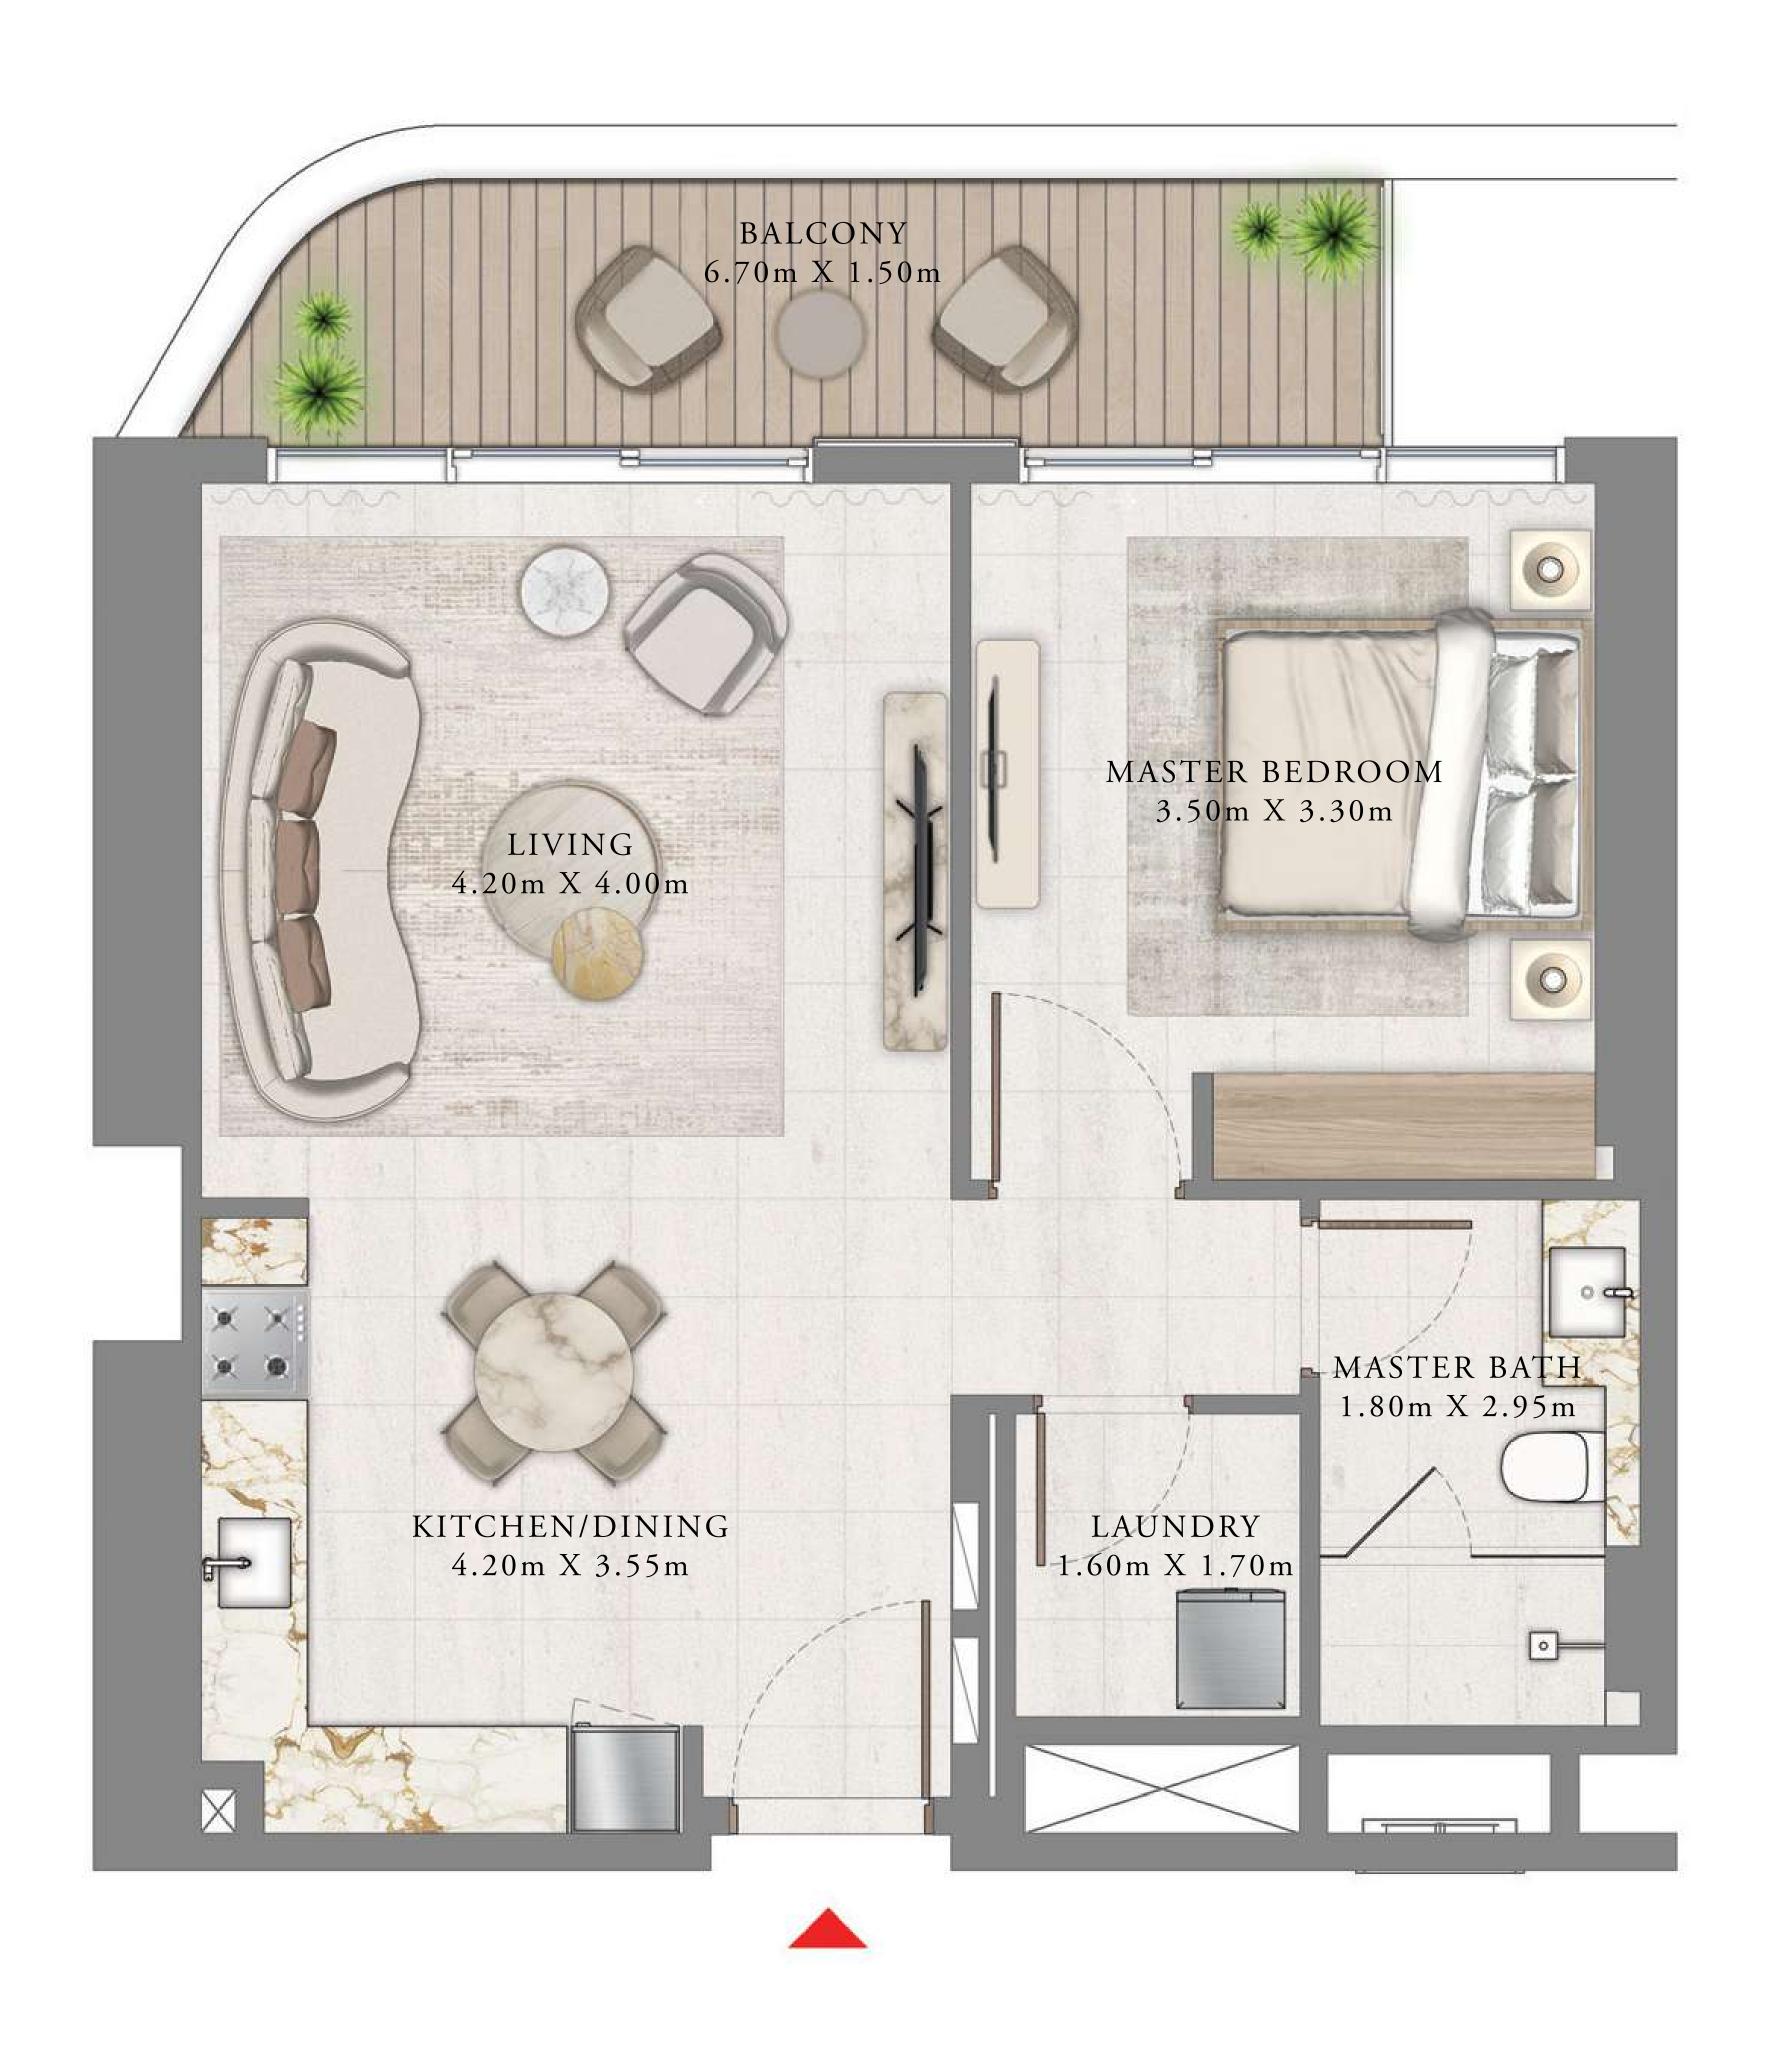

## 1 BEDROOM

LEVEL 9

UNIT 05

|   | SUITE AREA   | 664.56 SQ.FT. | 61.74 SQ.M. |
|---|--------------|---------------|-------------|
|   | BALCONY AREA | 158.23 SQ.FT. | 14.70 SQ.M. |
| - | TOTAL AREA   | 822.79 SQ.FT. | 76.44 SQ.M. |

KEY PLAN LEVEL