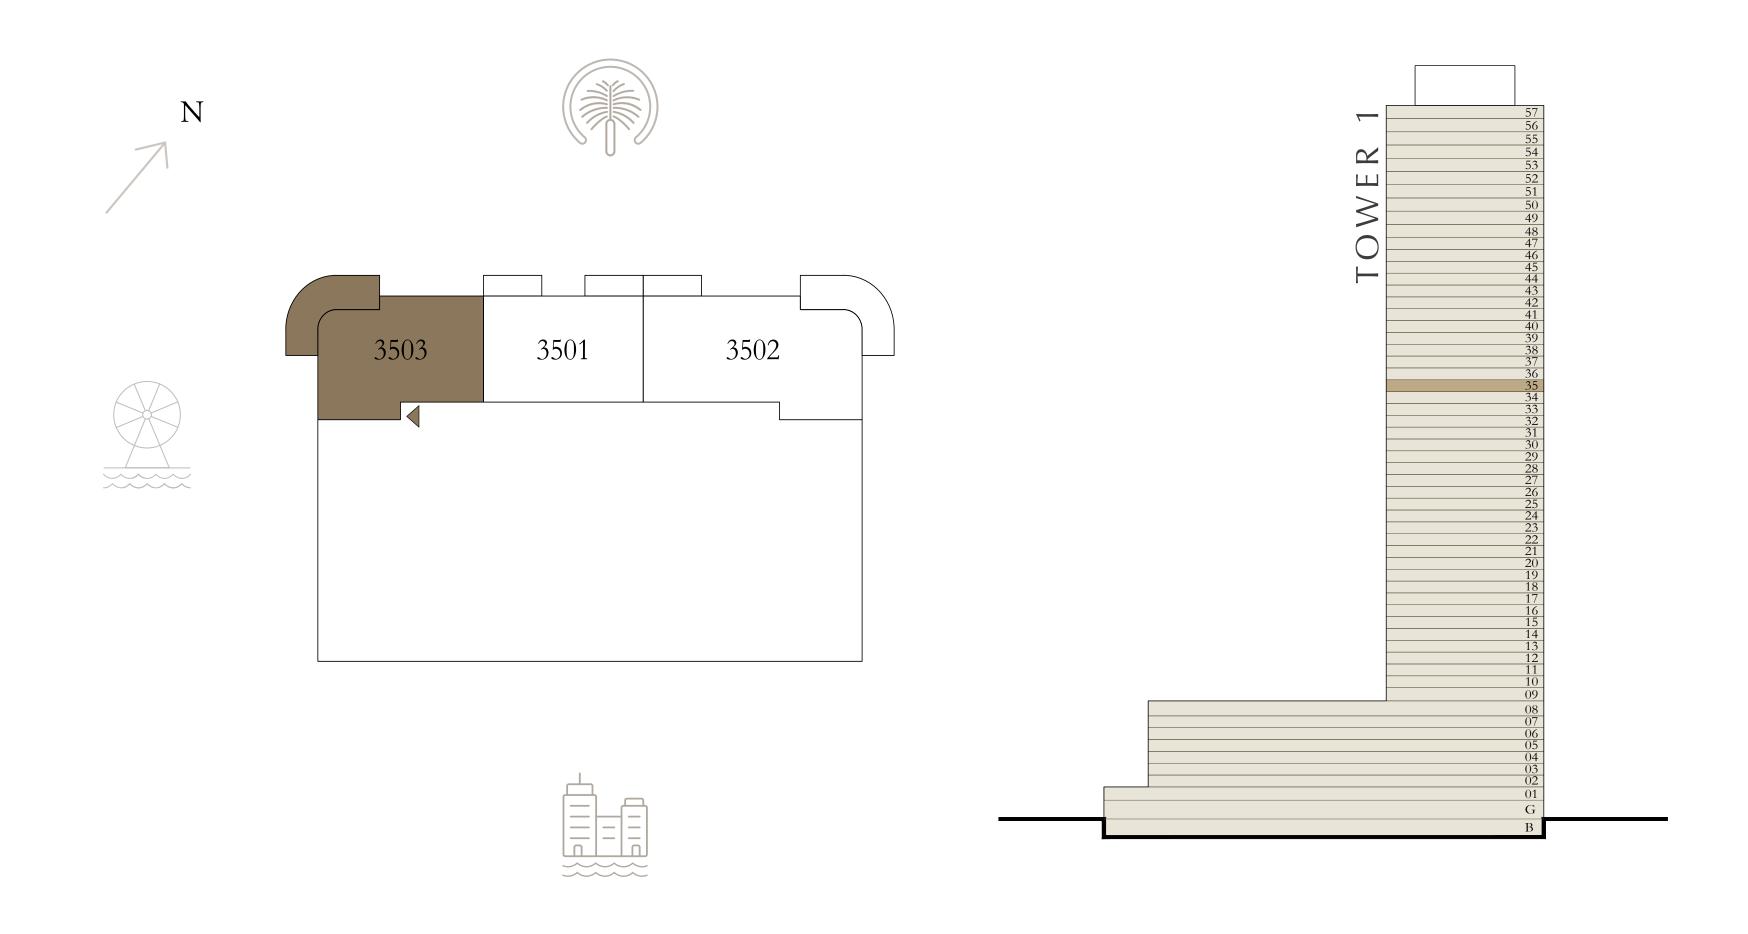

## 2 BEDROOM

LEVEL 35

UNIT 03

| SUITE AREA   | 1096.52 SQ.FT. | 101.87 SQ.M. |
|--------------|----------------|--------------|
| BALCONY AREA | 263.50 SQ.FT.  | 24.48 SQ.M.  |
| TOTAL AREA   | 1360.02 SQ.FT. | 126.35 SQ.M. |

KEY PLAN LEVEL

KEY SECTION

3 5