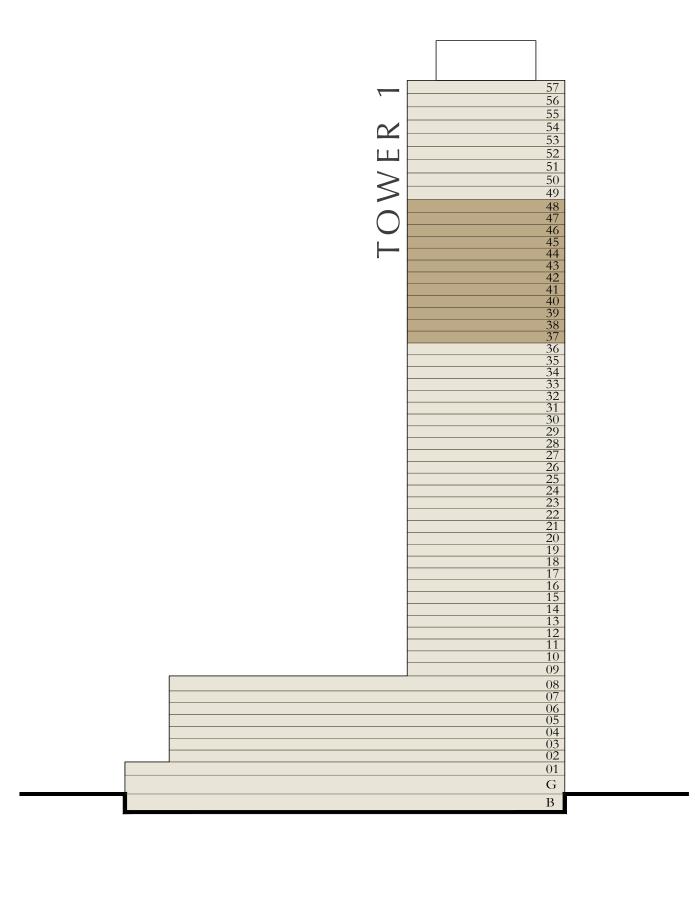

## BY ADDRESS RESORTS

#### TOWER 1

### 3 BEDROOM

LEVEL 49-53

UNIT 02

| SUITE AREA   | 1311.58 SQ.FT. | 121.85 SQ.M. |
|--------------|----------------|--------------|
| BALCONY AREA | 196.23 SQ.FT.  | 18.23 SQ.M.  |
| TOTAL AREA   | 1507.81 SQ.FT. | 140.08 SQ.M. |

KEY PLAN LEVEL 49-53