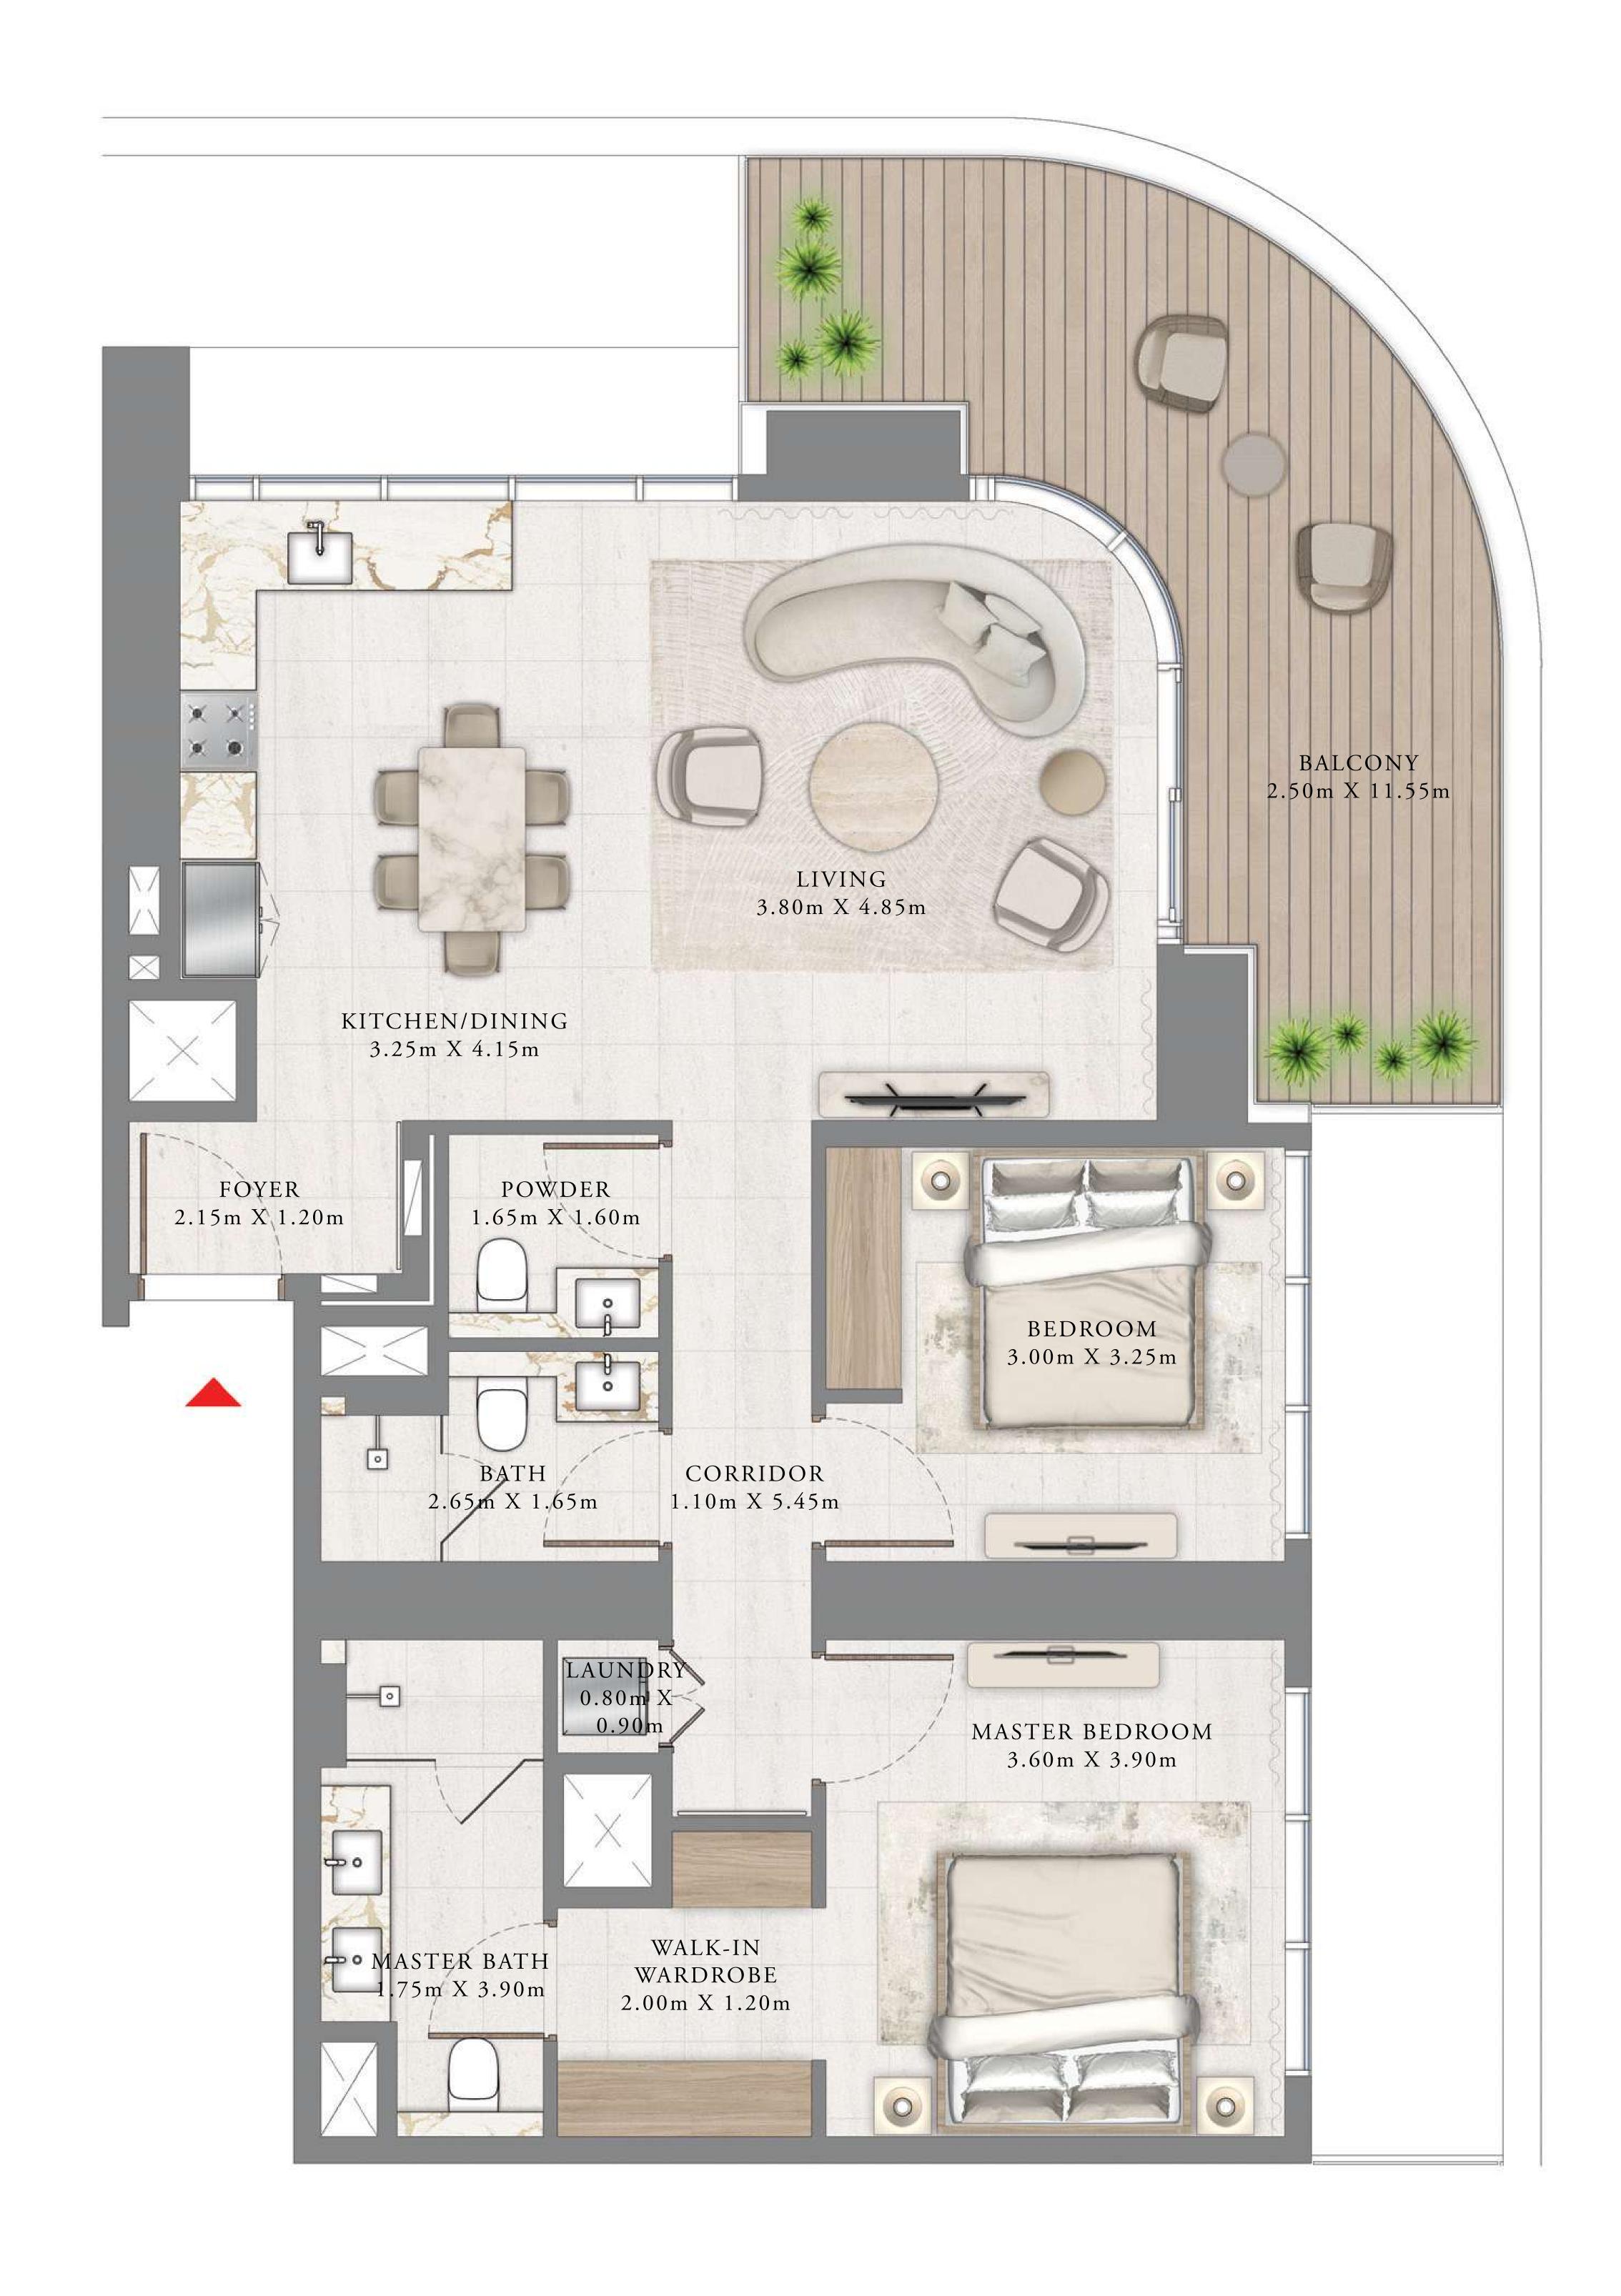

## 2 BEDROOM

LEVEL 35

UNIT 03

| SUITE AREA   | 1096.52 SQ.FT. | 101.87 SQ.M. |
|--------------|----------------|--------------|
| BALCONY AREA | 263.50 SQ.FT.  | 24.48 SQ.M.  |
| TOTAL AREA   | 1360.02 SQ.FT. | 126.35 SQ.M. |

KEY PLAN LEVEL

KEY SECTION

3 5