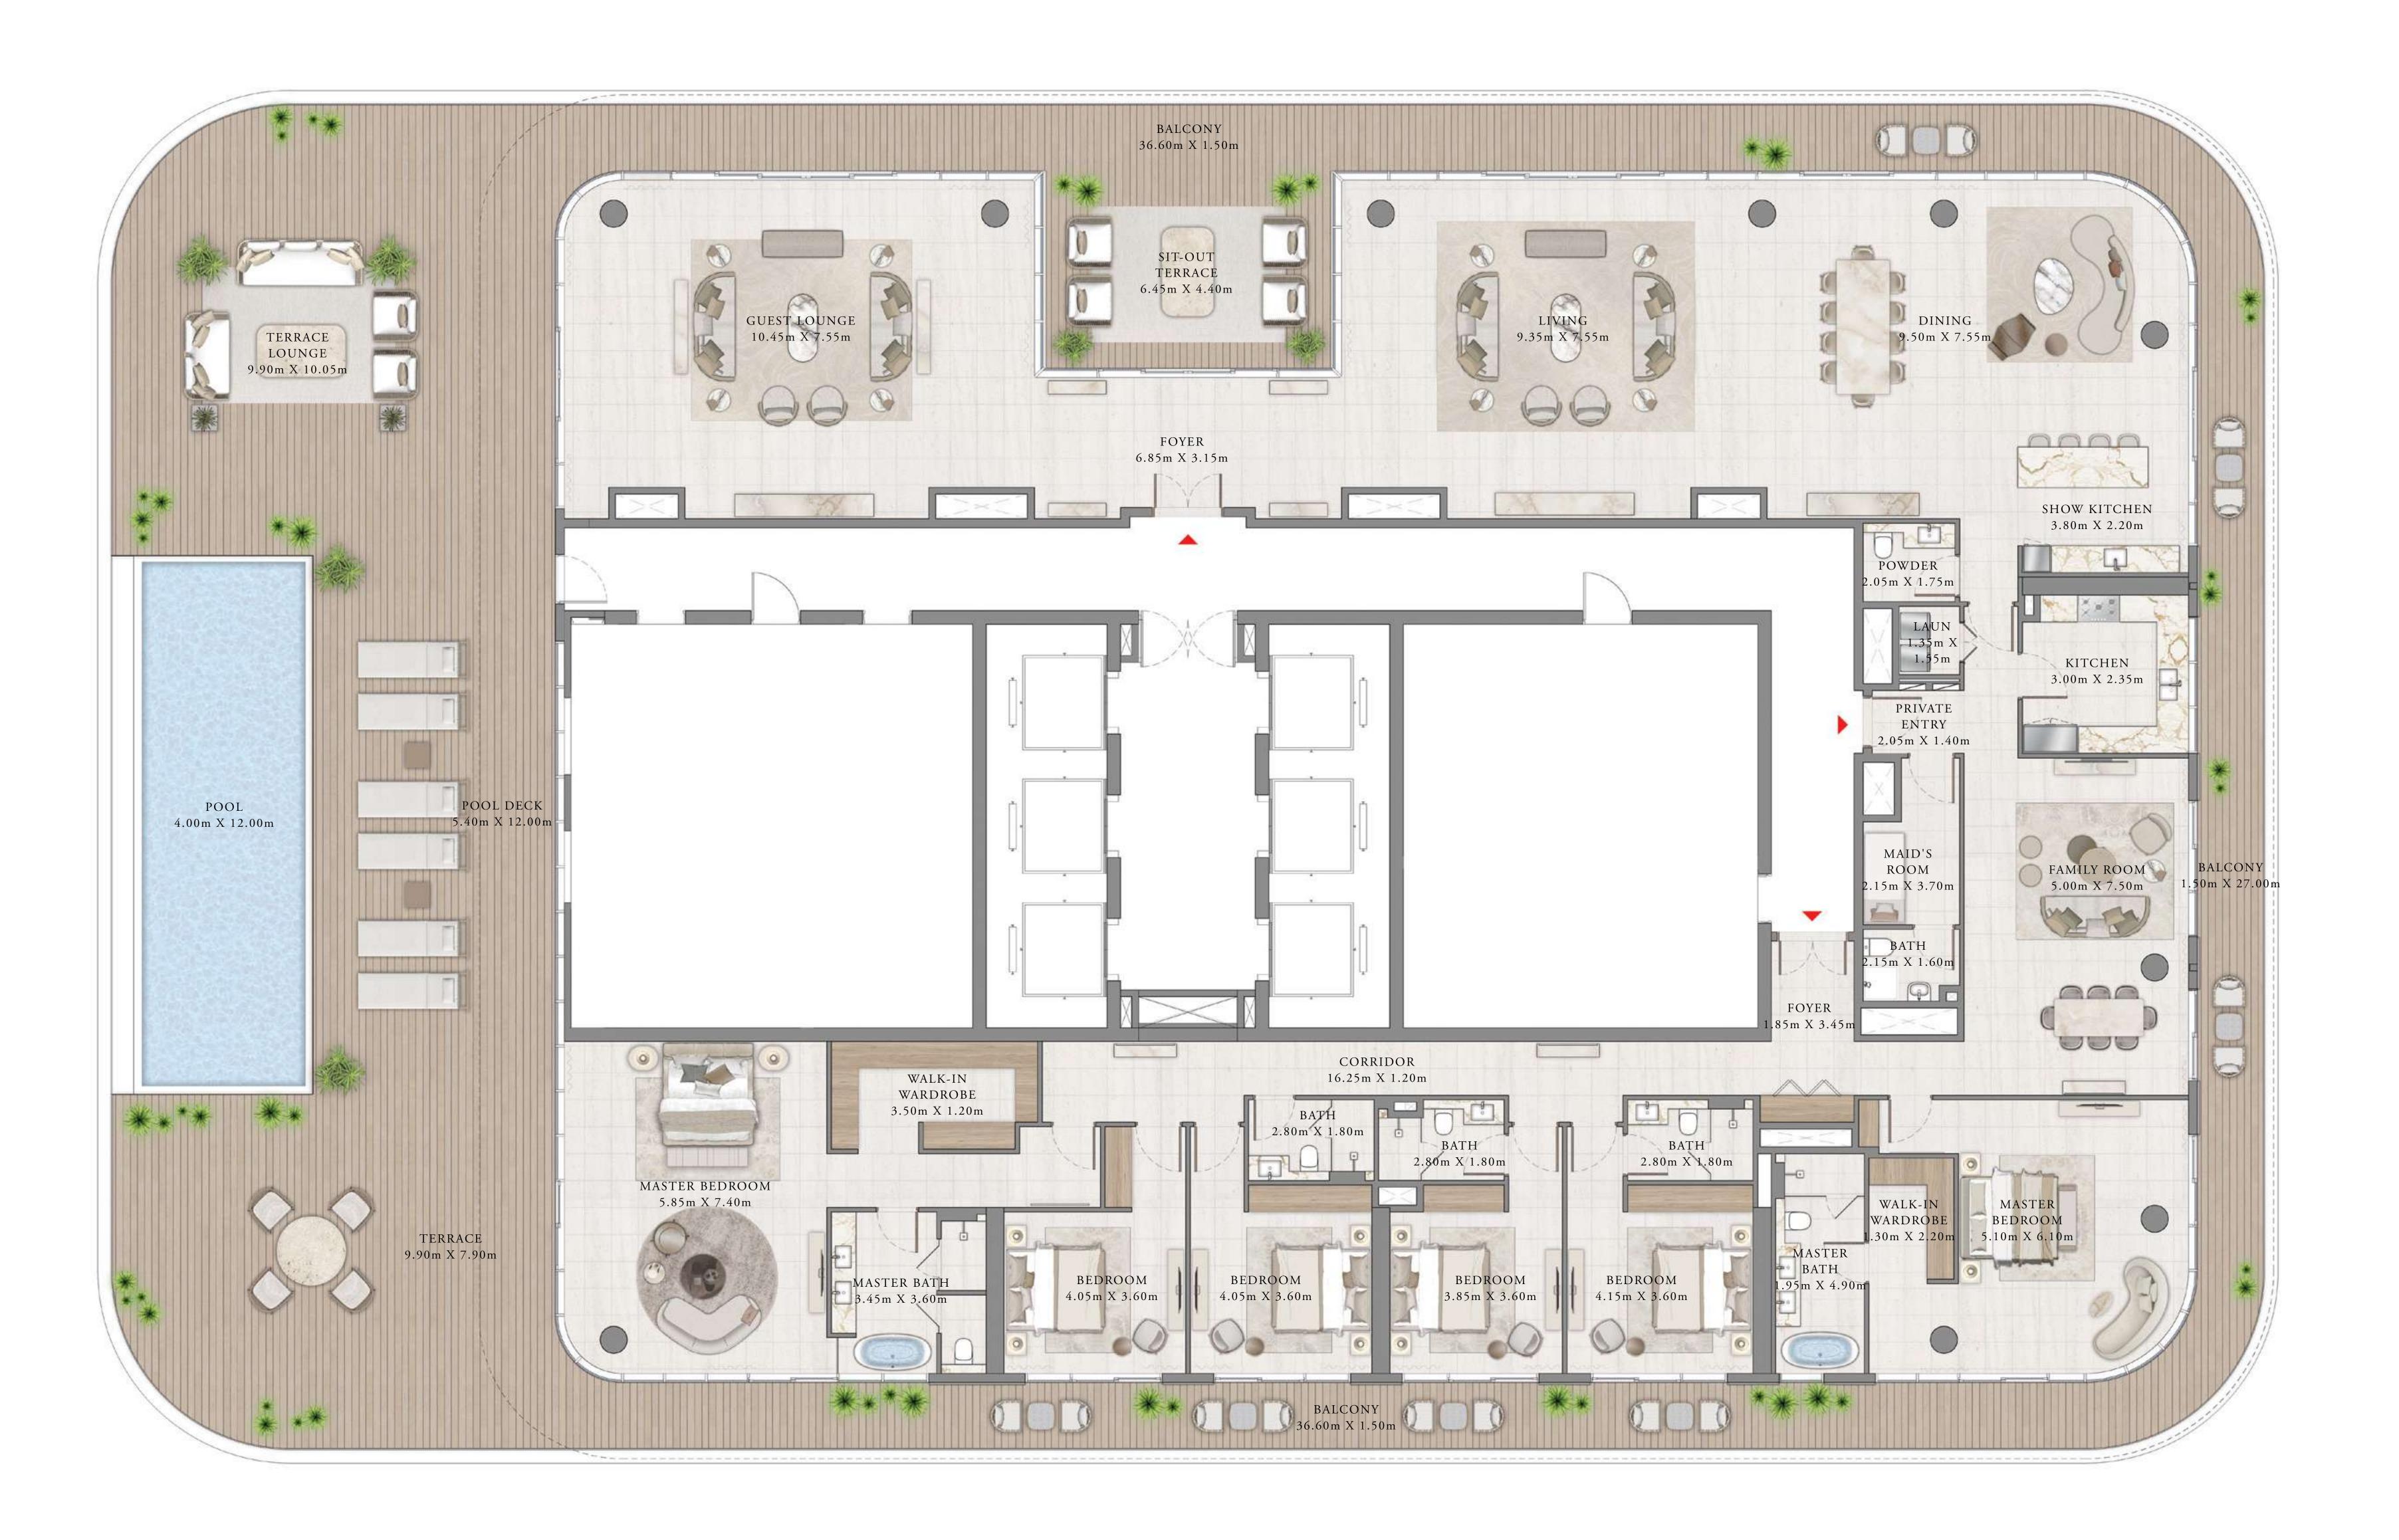

## BY ADDRESS RESORTS

#### TOWER 1

## 4 BEDROOM | PENTHOUSE

LEVEL 49-53

UNIT 01

| SUITE AREA   | 3693.53 SQ.FT. | 343.14 SQ.M. |
|--------------|----------------|--------------|
| BALCONY AREA | 768.54 SQ.FT.  | 71.40 SQ.M.  |
| TOTAL AREA   | 4462.07 SQ.FT. | 414.54 SQ.M. |

KEY PLAN LEVEL

KEY SECTION