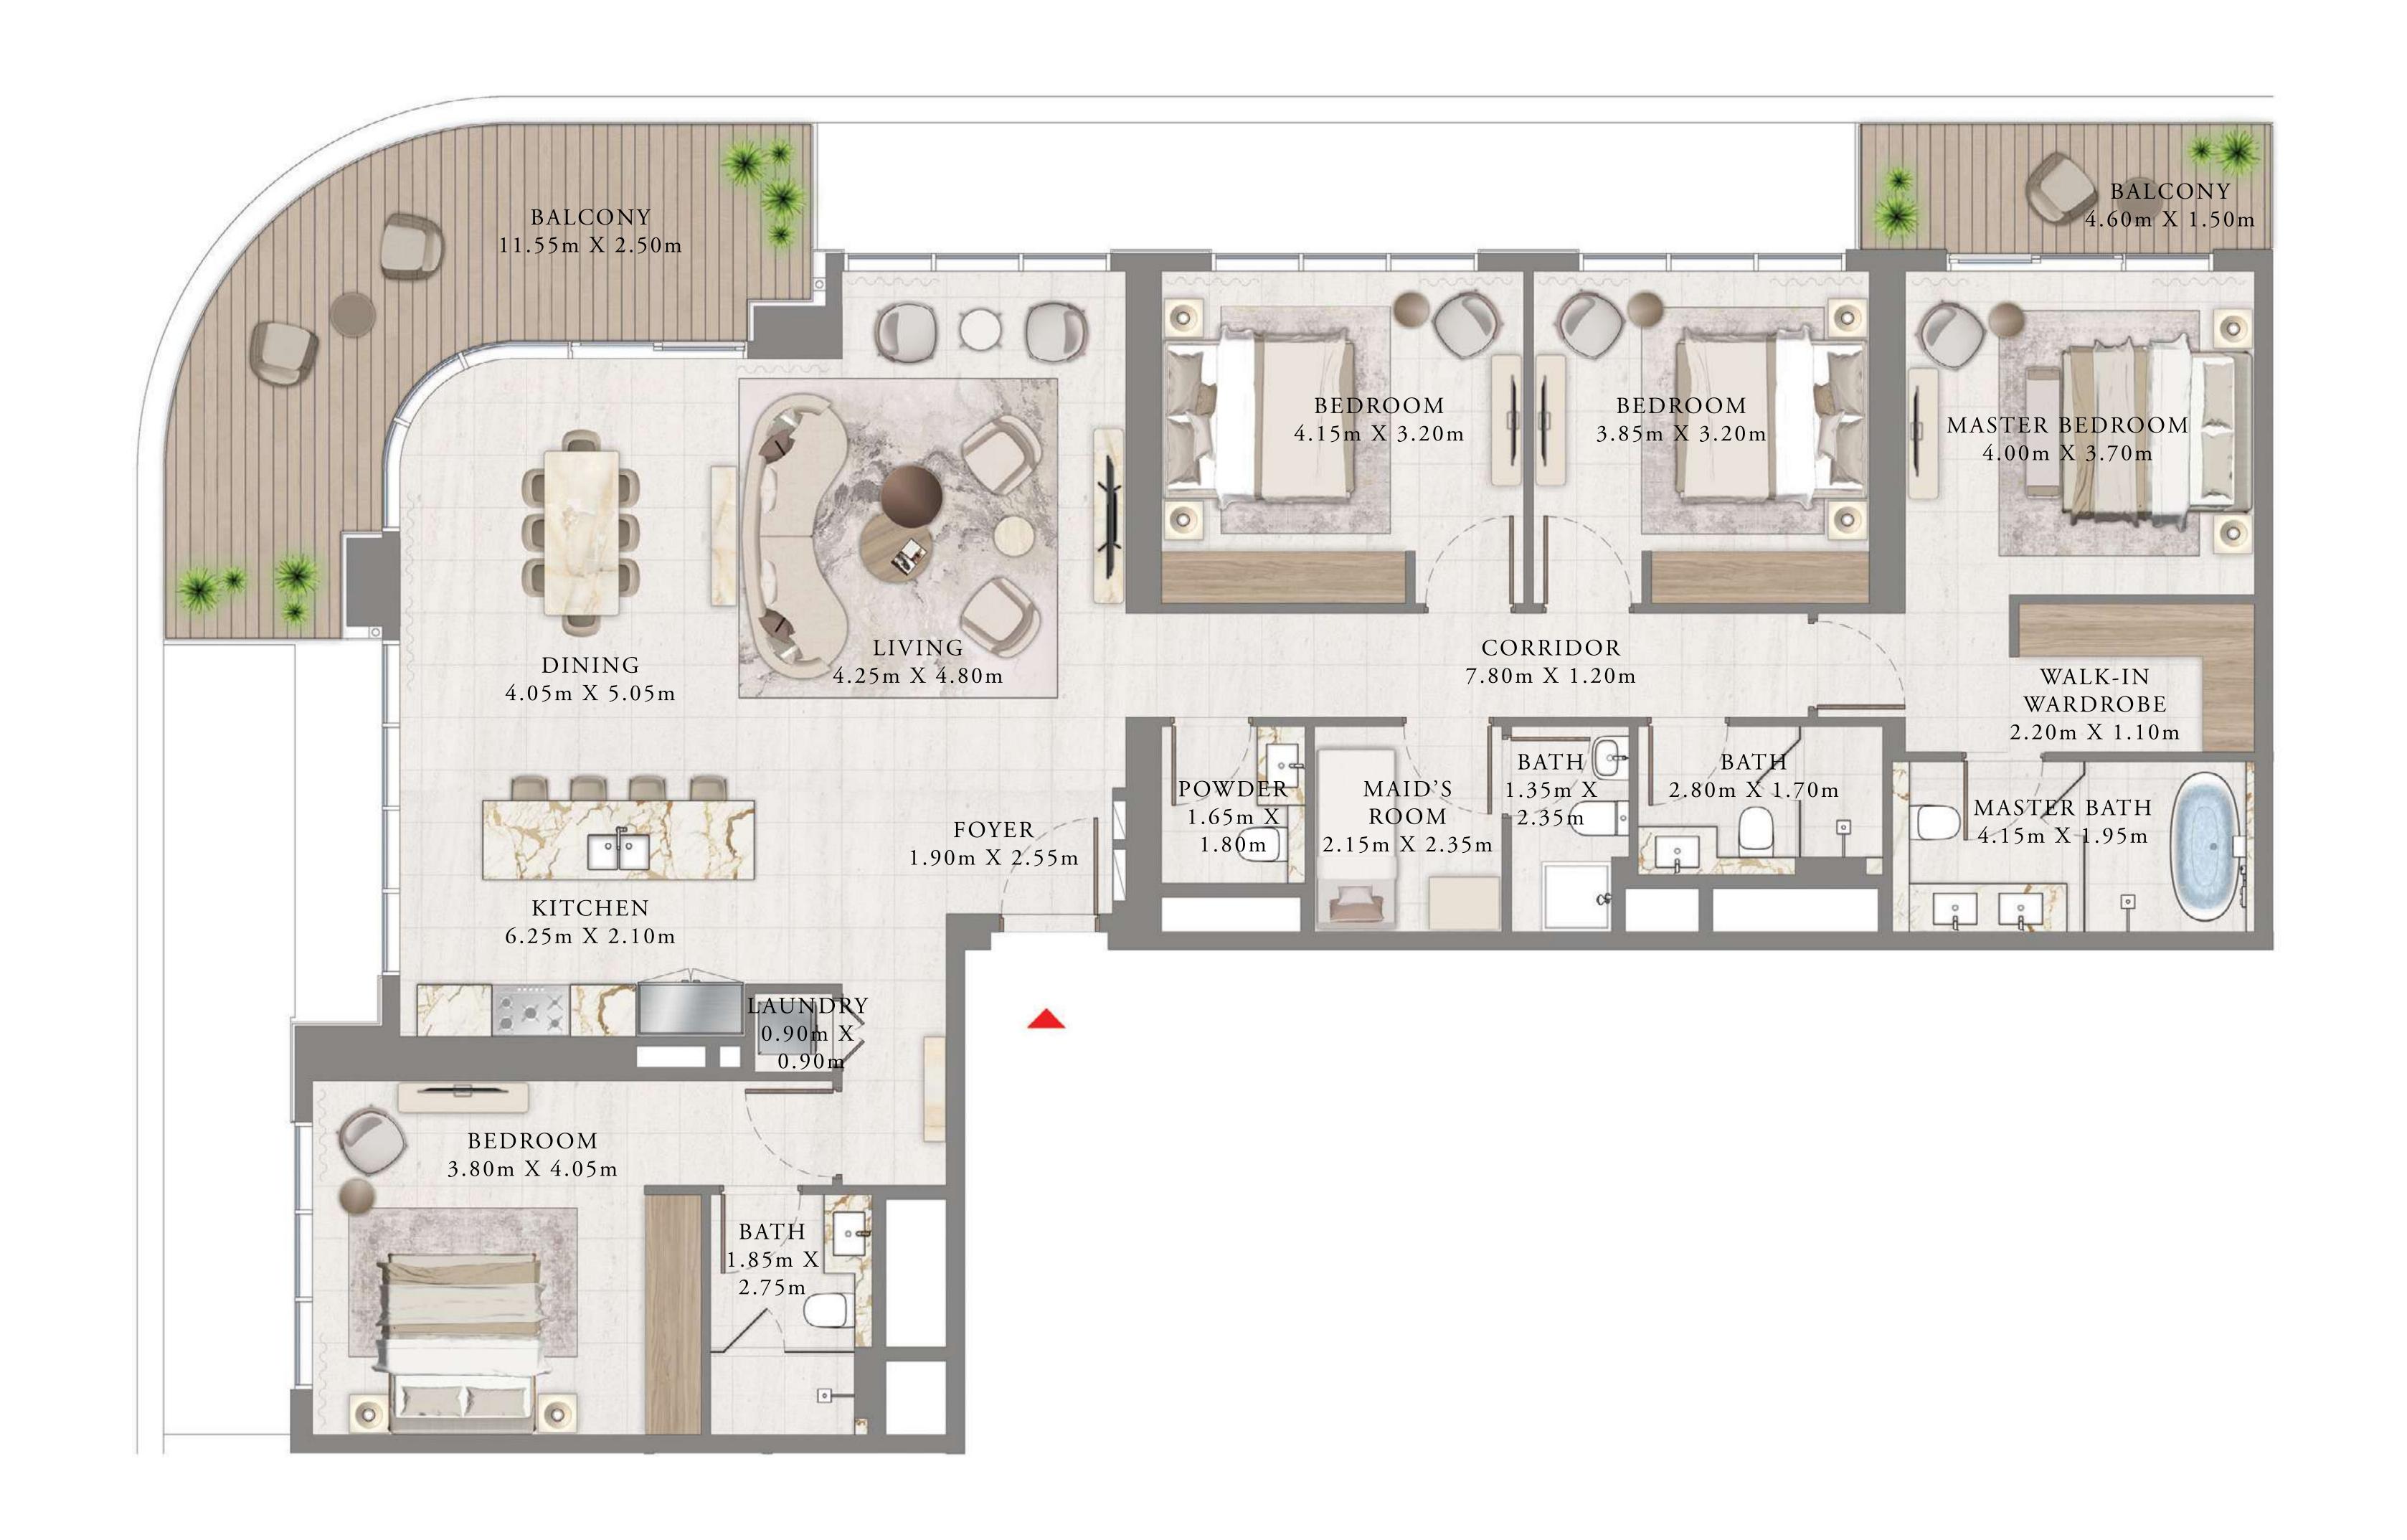

## BY ADDRESS RESORTS

#### TOWER 1

### 3 BEDROOM

LEVEL 49-53

UNIT 02

| SUITE AREA   | 1311.58 SQ.FT. | 121.85 SQ.M. |
|--------------|----------------|--------------|
| BALCONY AREA | 196.23 SQ.FT.  | 18.23 SQ.M.  |
| TOTAL AREA   | 1507.81 SQ.FT. | 140.08 SQ.M. |