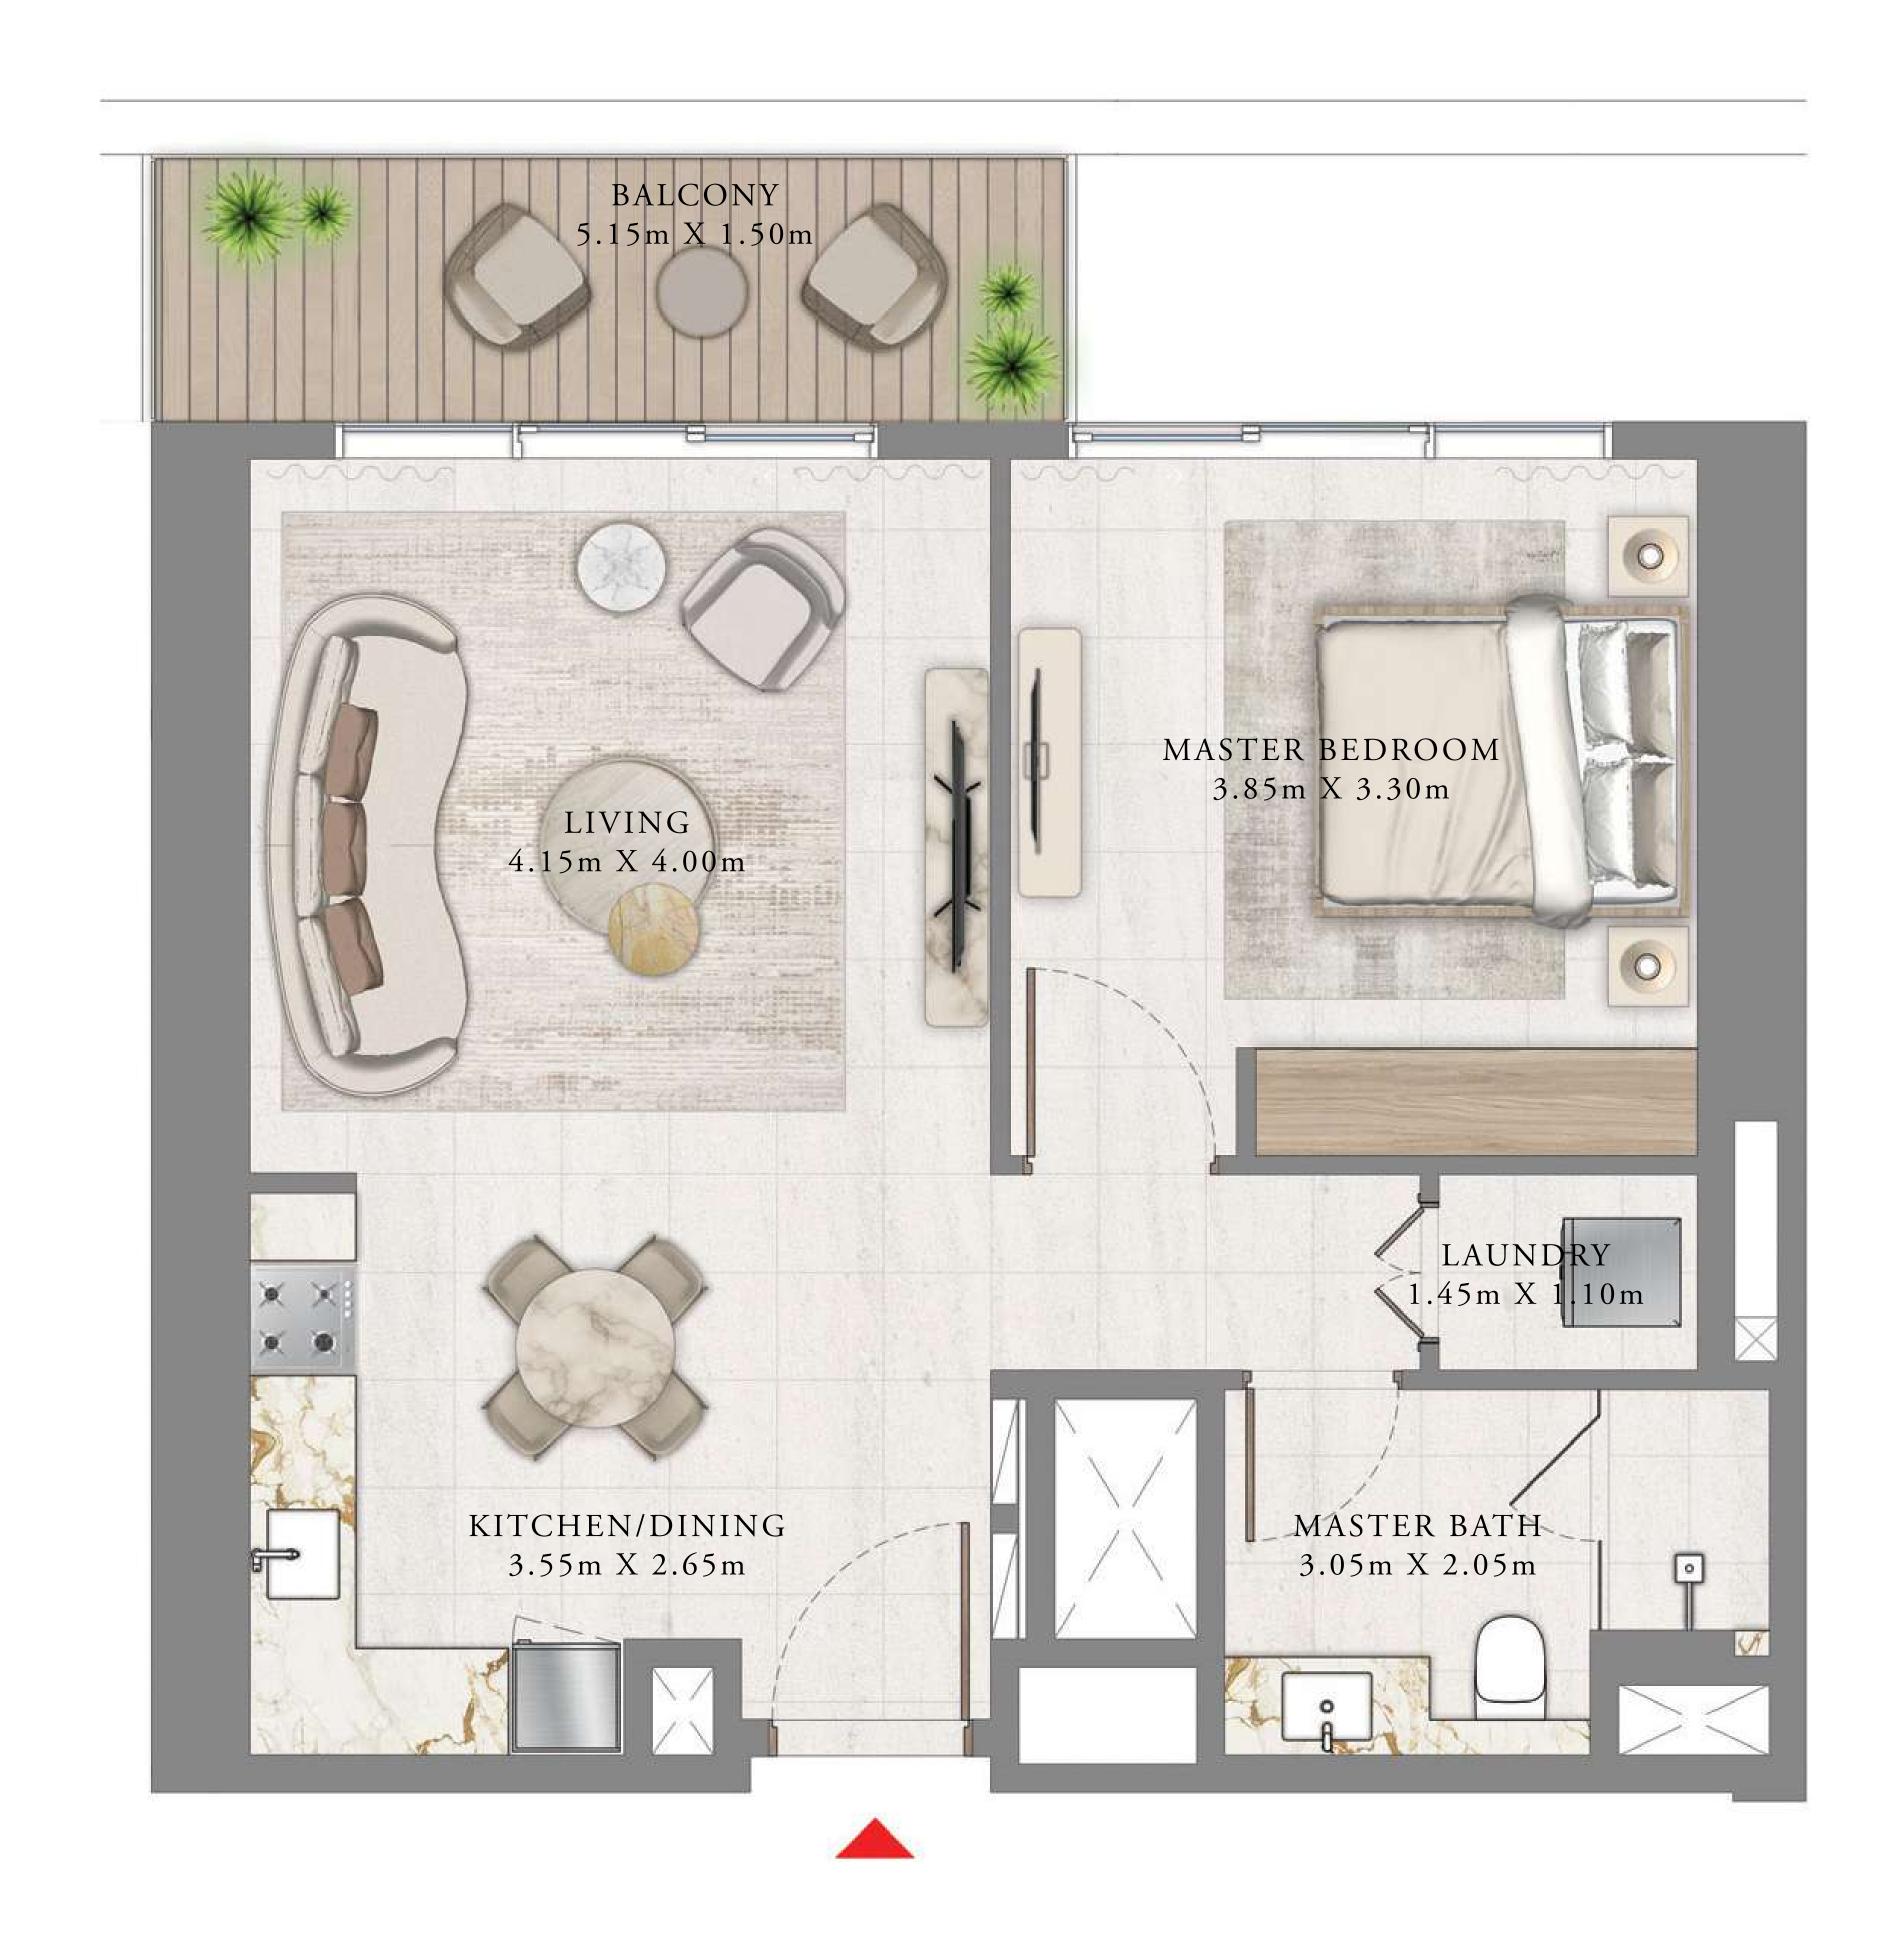

## BY ADDRESS RESORTS

#### TOWER 1

### 1 BEDROOM

LEVEL 9

UNIT 03

| SUITE AREA   | 657.89 SQ.FT. | 61.12 SQ.M. |  |
|--------------|---------------|-------------|--|
| BALCONY AREA | 86.86 SQ.FT.  | 8.07 SQ.M.  |  |
| TOTAL AREA   | 744.75 SQ.FT. | 69.19 SQ.M. |  |

KEY PLAN LEVEL

KEY SECTION