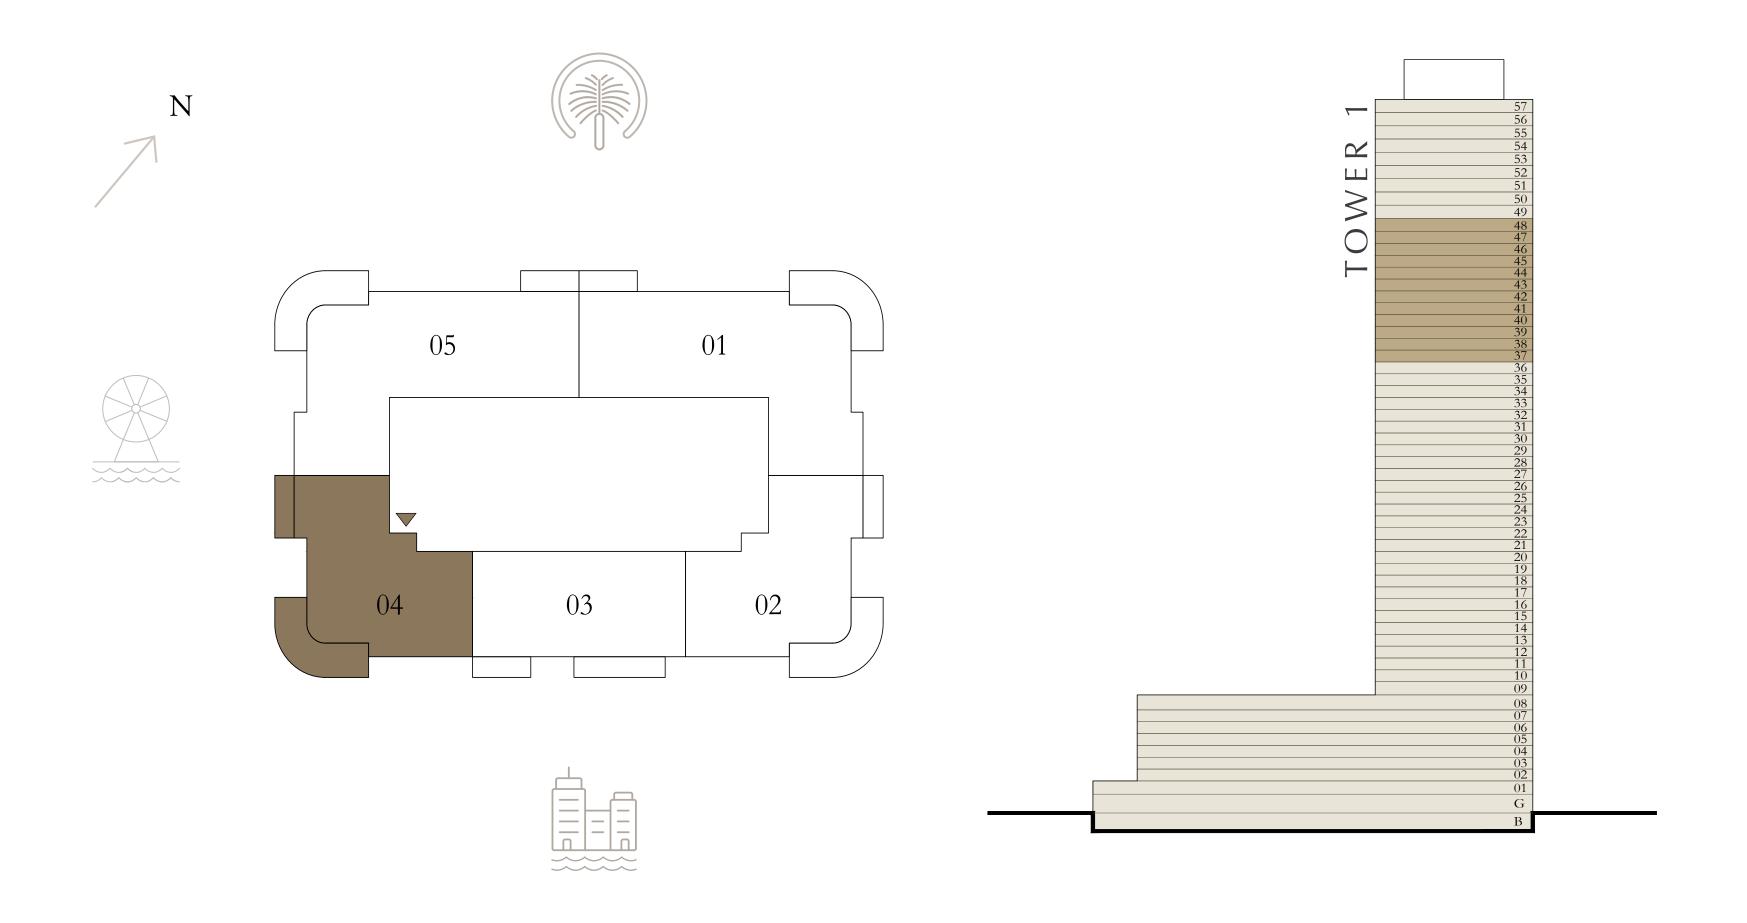

## BY ADDRESS RESORTS

#### TOWER 1

### 3 BEDROOM

LEVEL 37-48

UNIT 04

| SUITE AREA   | 1466.91 SQ.FT. | 136.28 SQ.M. |
|--------------|----------------|--------------|
| BALCONY AREA | 341.97 SQ.FT.  | 31.77 SQ.M.  |
| TOTAL AREA   | 1808.88 SQ.FT. | 168.05 SQ.M. |

KEY PLAN LEVEL

KEY SECTION