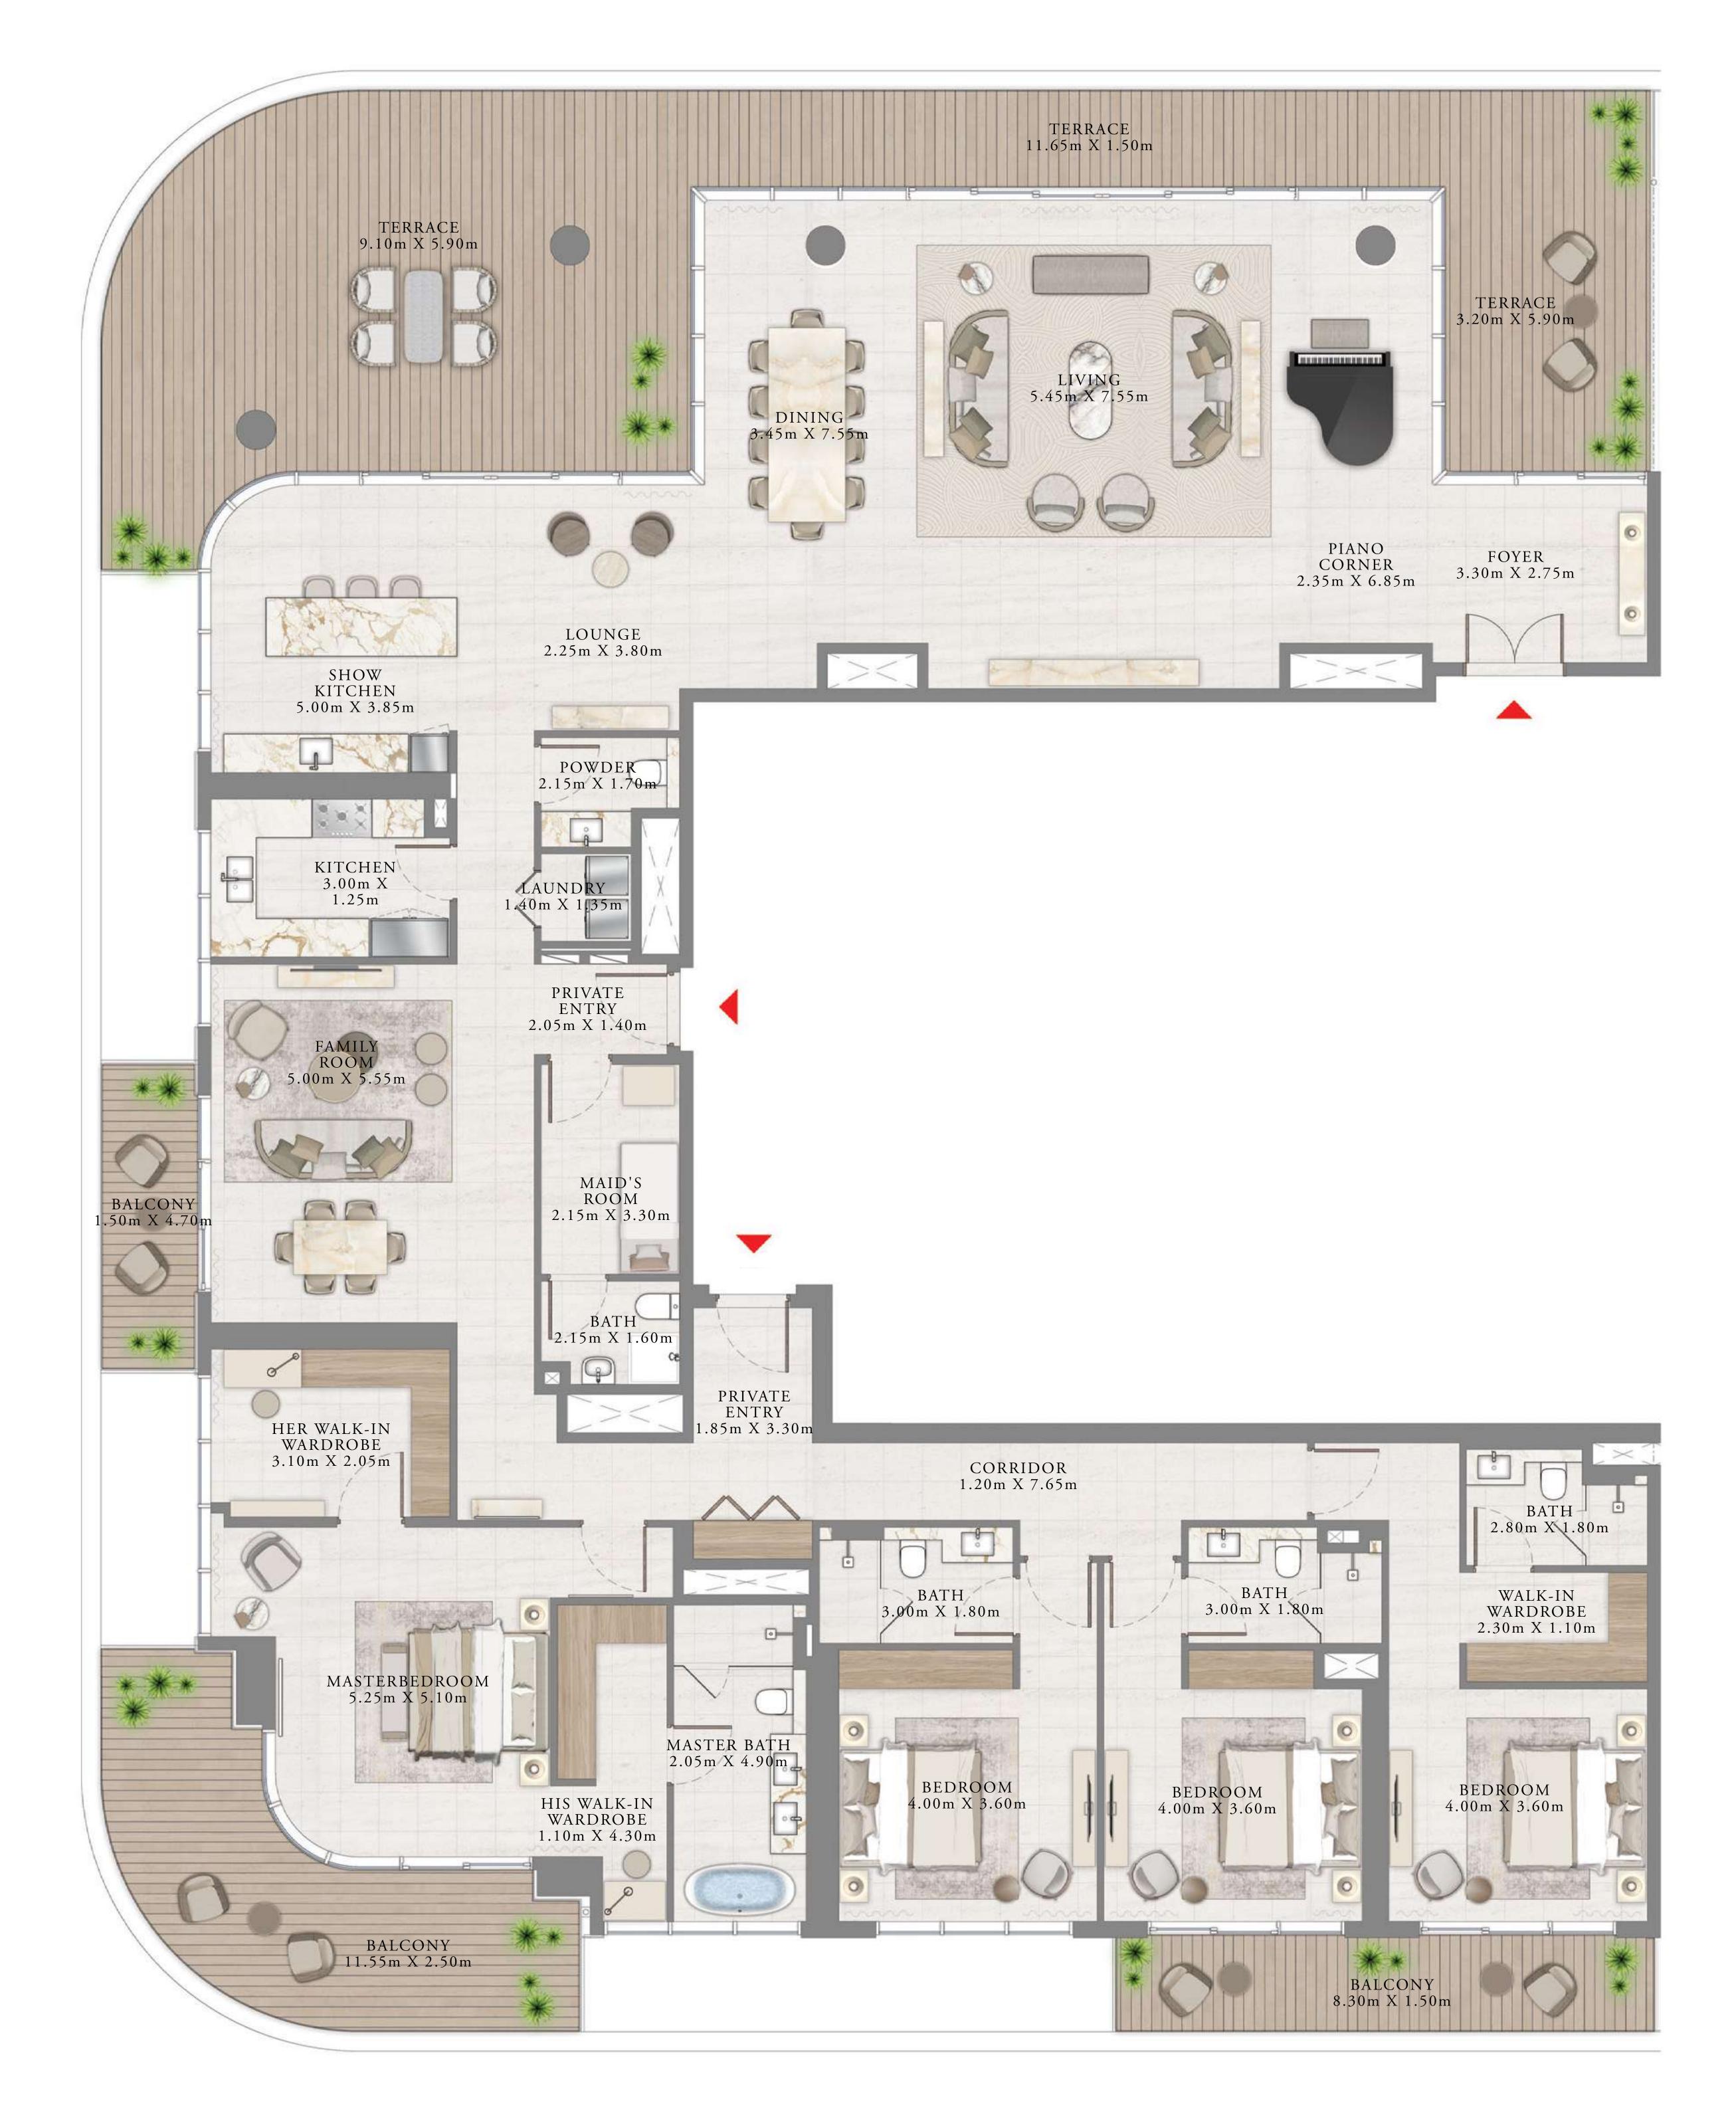

## BY ADDRESS RESORTS

#### TOWER 1

## 6 BEDROOM | PENTHOUSE

LEVEL 57

UNIT 01

| SUITE AREA   | 6562.33 SQ.FT.  | 609.66 SQ.M.  |
|--------------|-----------------|---------------|
| BALCONY AREA | 5121.15 SQ.FT.  | 475.77 SQ.M.  |
| TOTAL AREA   | 11683.48 SQ.FT. | 1085.43 SQ.M. |

KEY PLAN LEVEL

5 7