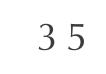

## 2 BEDROOM

LEVEL 35

UNIT 03

| SUITE AREA   | 1096.52 SQ.FT. | 101.87 SQ.M. |
|--------------|----------------|--------------|
| BALCONY AREA | 263.50 SQ.FT.  | 24.48 SQ.M.  |
| TOTAL AREA   | 1360.02 SQ.FT. | 126.35 SQ.M. |

KEY PLAN LEVEL

KEY SECTION

3 5