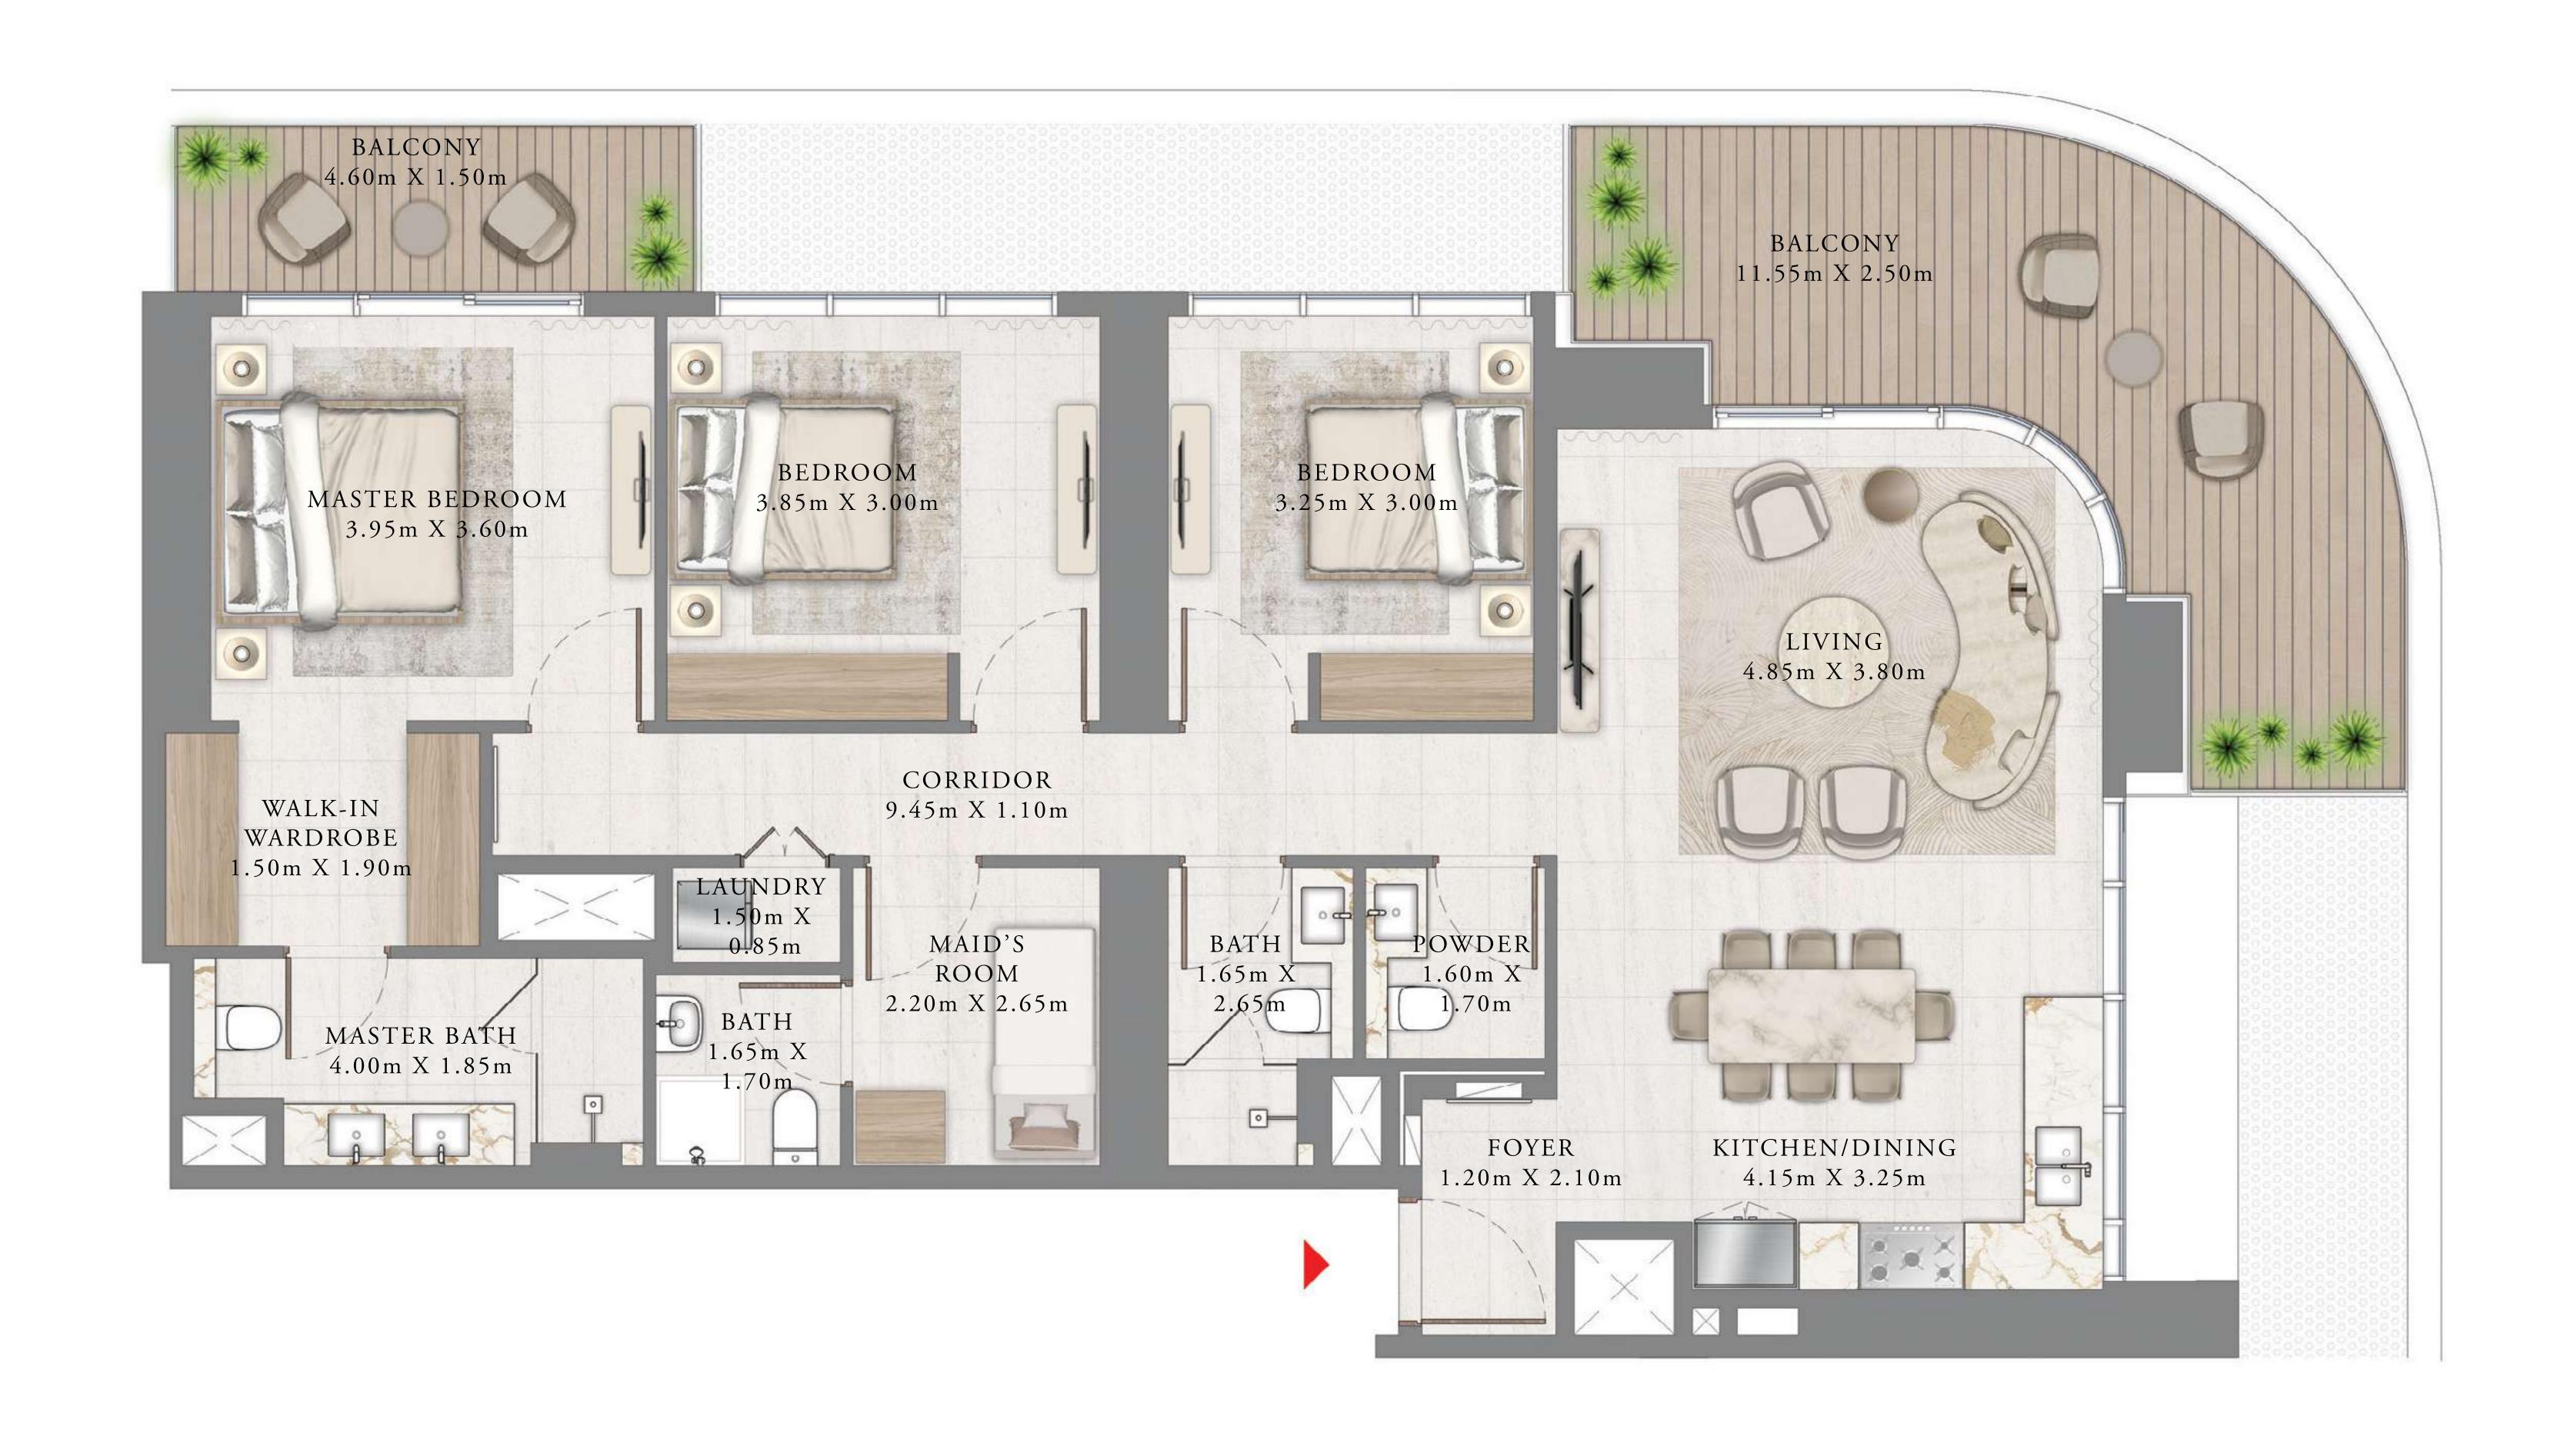

## BY ADDRESS RESORTS

#### TOWER 1

### 4 BEDROOM

LEVEL 37-48

UNIT 01

| SUITE AREA   | 2122.75 SQ.FT. | 197.21 SQ.M. |
|--------------|----------------|--------------|
| BALCONY AREA | 340.89 SQ.FT.  | 31.67 SQ.M.  |
| TOTAL AREA   | 2463.64 SQ.FT. | 228.88 SQ.M. |