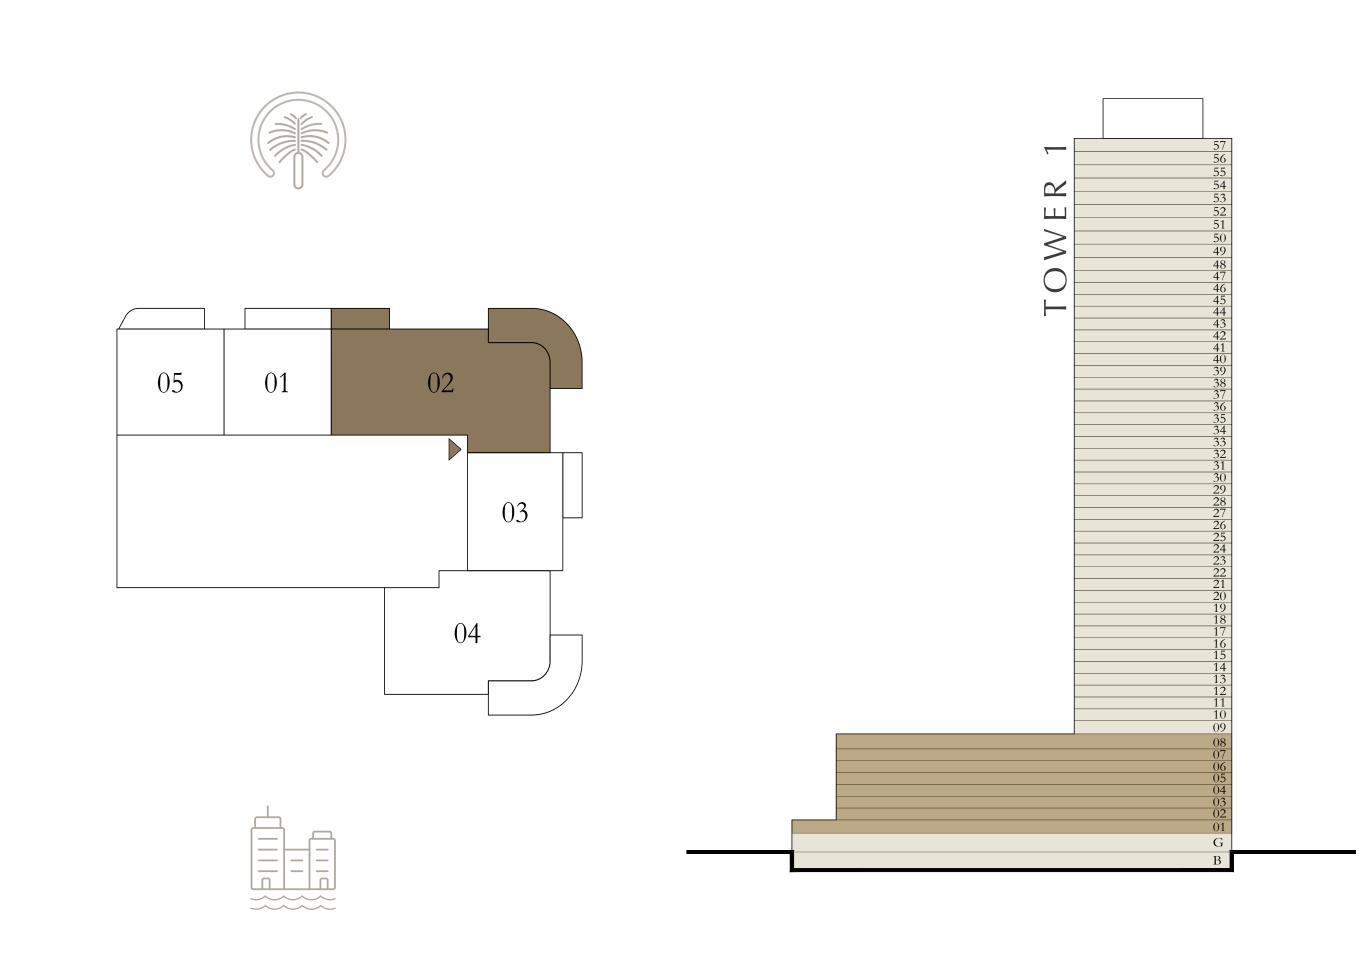

### 3 BEDROOM

LEVEL 1-8

UNIT 02

| SUITE AREA   | 1450.65 SQ.FT. | 134.77 SQ.M. |
|--------------|----------------|--------------|
| BALCONY AREA | 338.96 SQ.FT.  | 31.49 SQ.M.  |
| TOTAL AREA   | 1789.61 SQ.FT. | 166.26 SQ.M. |

KEY PLAN LEVEL

1 - 8