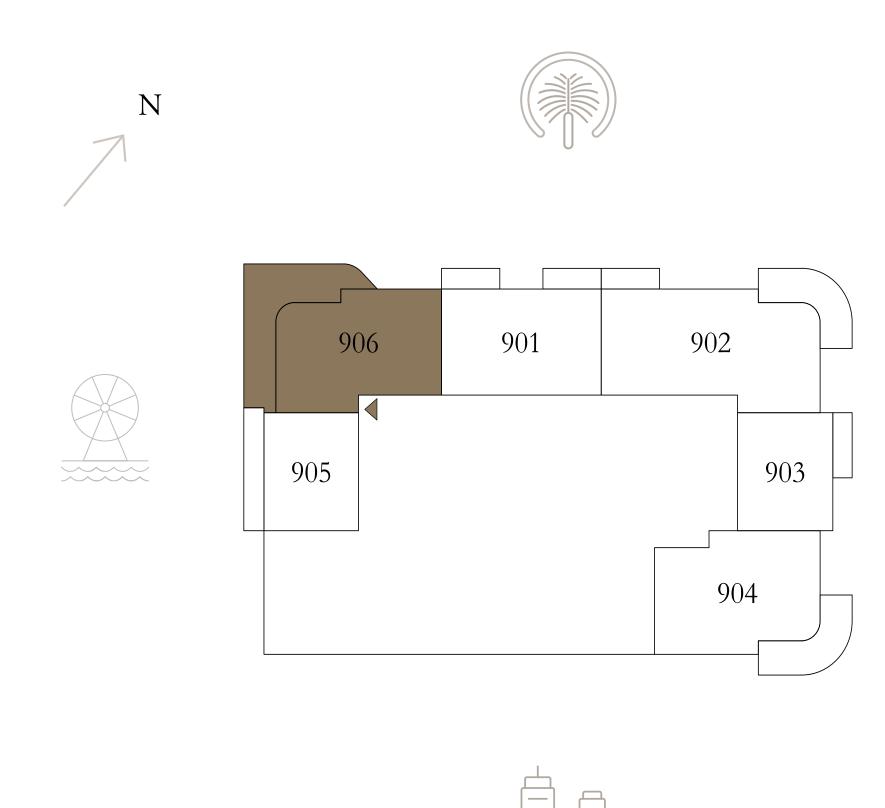

## 1 BEDROOM

LEVEL 9

UNIT 05

|   | SUITE AREA   | 664.56 SQ.FT. | 61.74 SQ.M. |
|---|--------------|---------------|-------------|
|   | BALCONY AREA | 158.23 SQ.FT. | 14.70 SQ.M. |
| - | TOTAL AREA   | 822.79 SQ.FT. | 76.44 SQ.M. |

KEY PLAN LEVEL