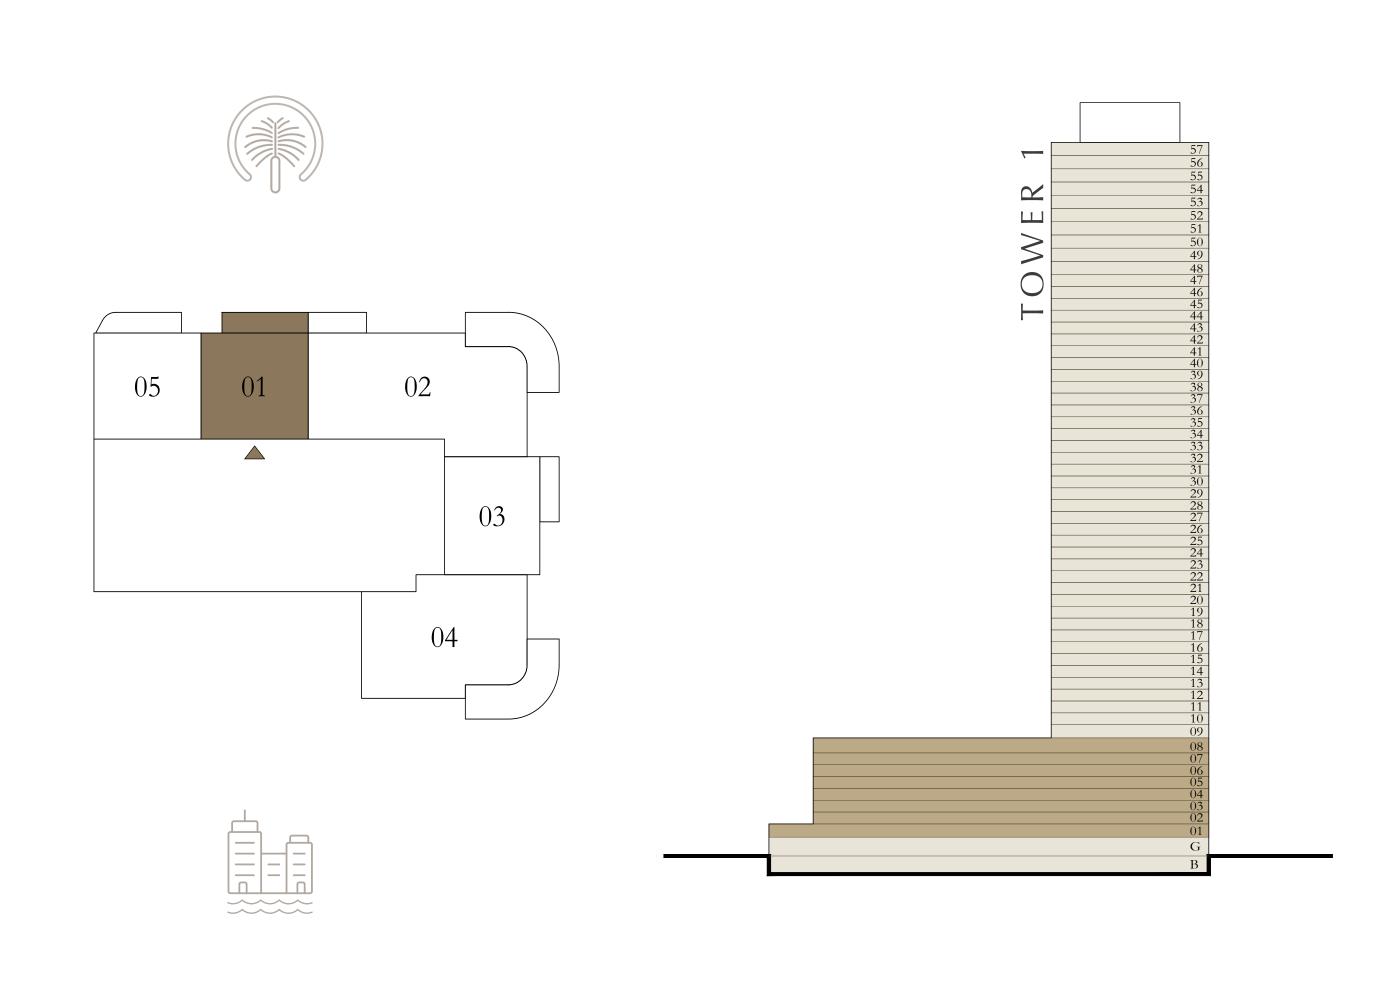

### 1 BEDROOM

LEVEL 1-8

UNIT 03

| SUITE AREA   | 657.89 SQ.FT. | 61.12 SQ.M. |  |
|--------------|---------------|-------------|--|
| BALCONY AREA | 86.86 SQ.FT.  | 8.07 SQ.M.  |  |
| TOTAL AREA   | 744.75 SQ.FT. | 69.19 SQ.M. |  |

KEY PLAN LEVEL

KEY SECTION