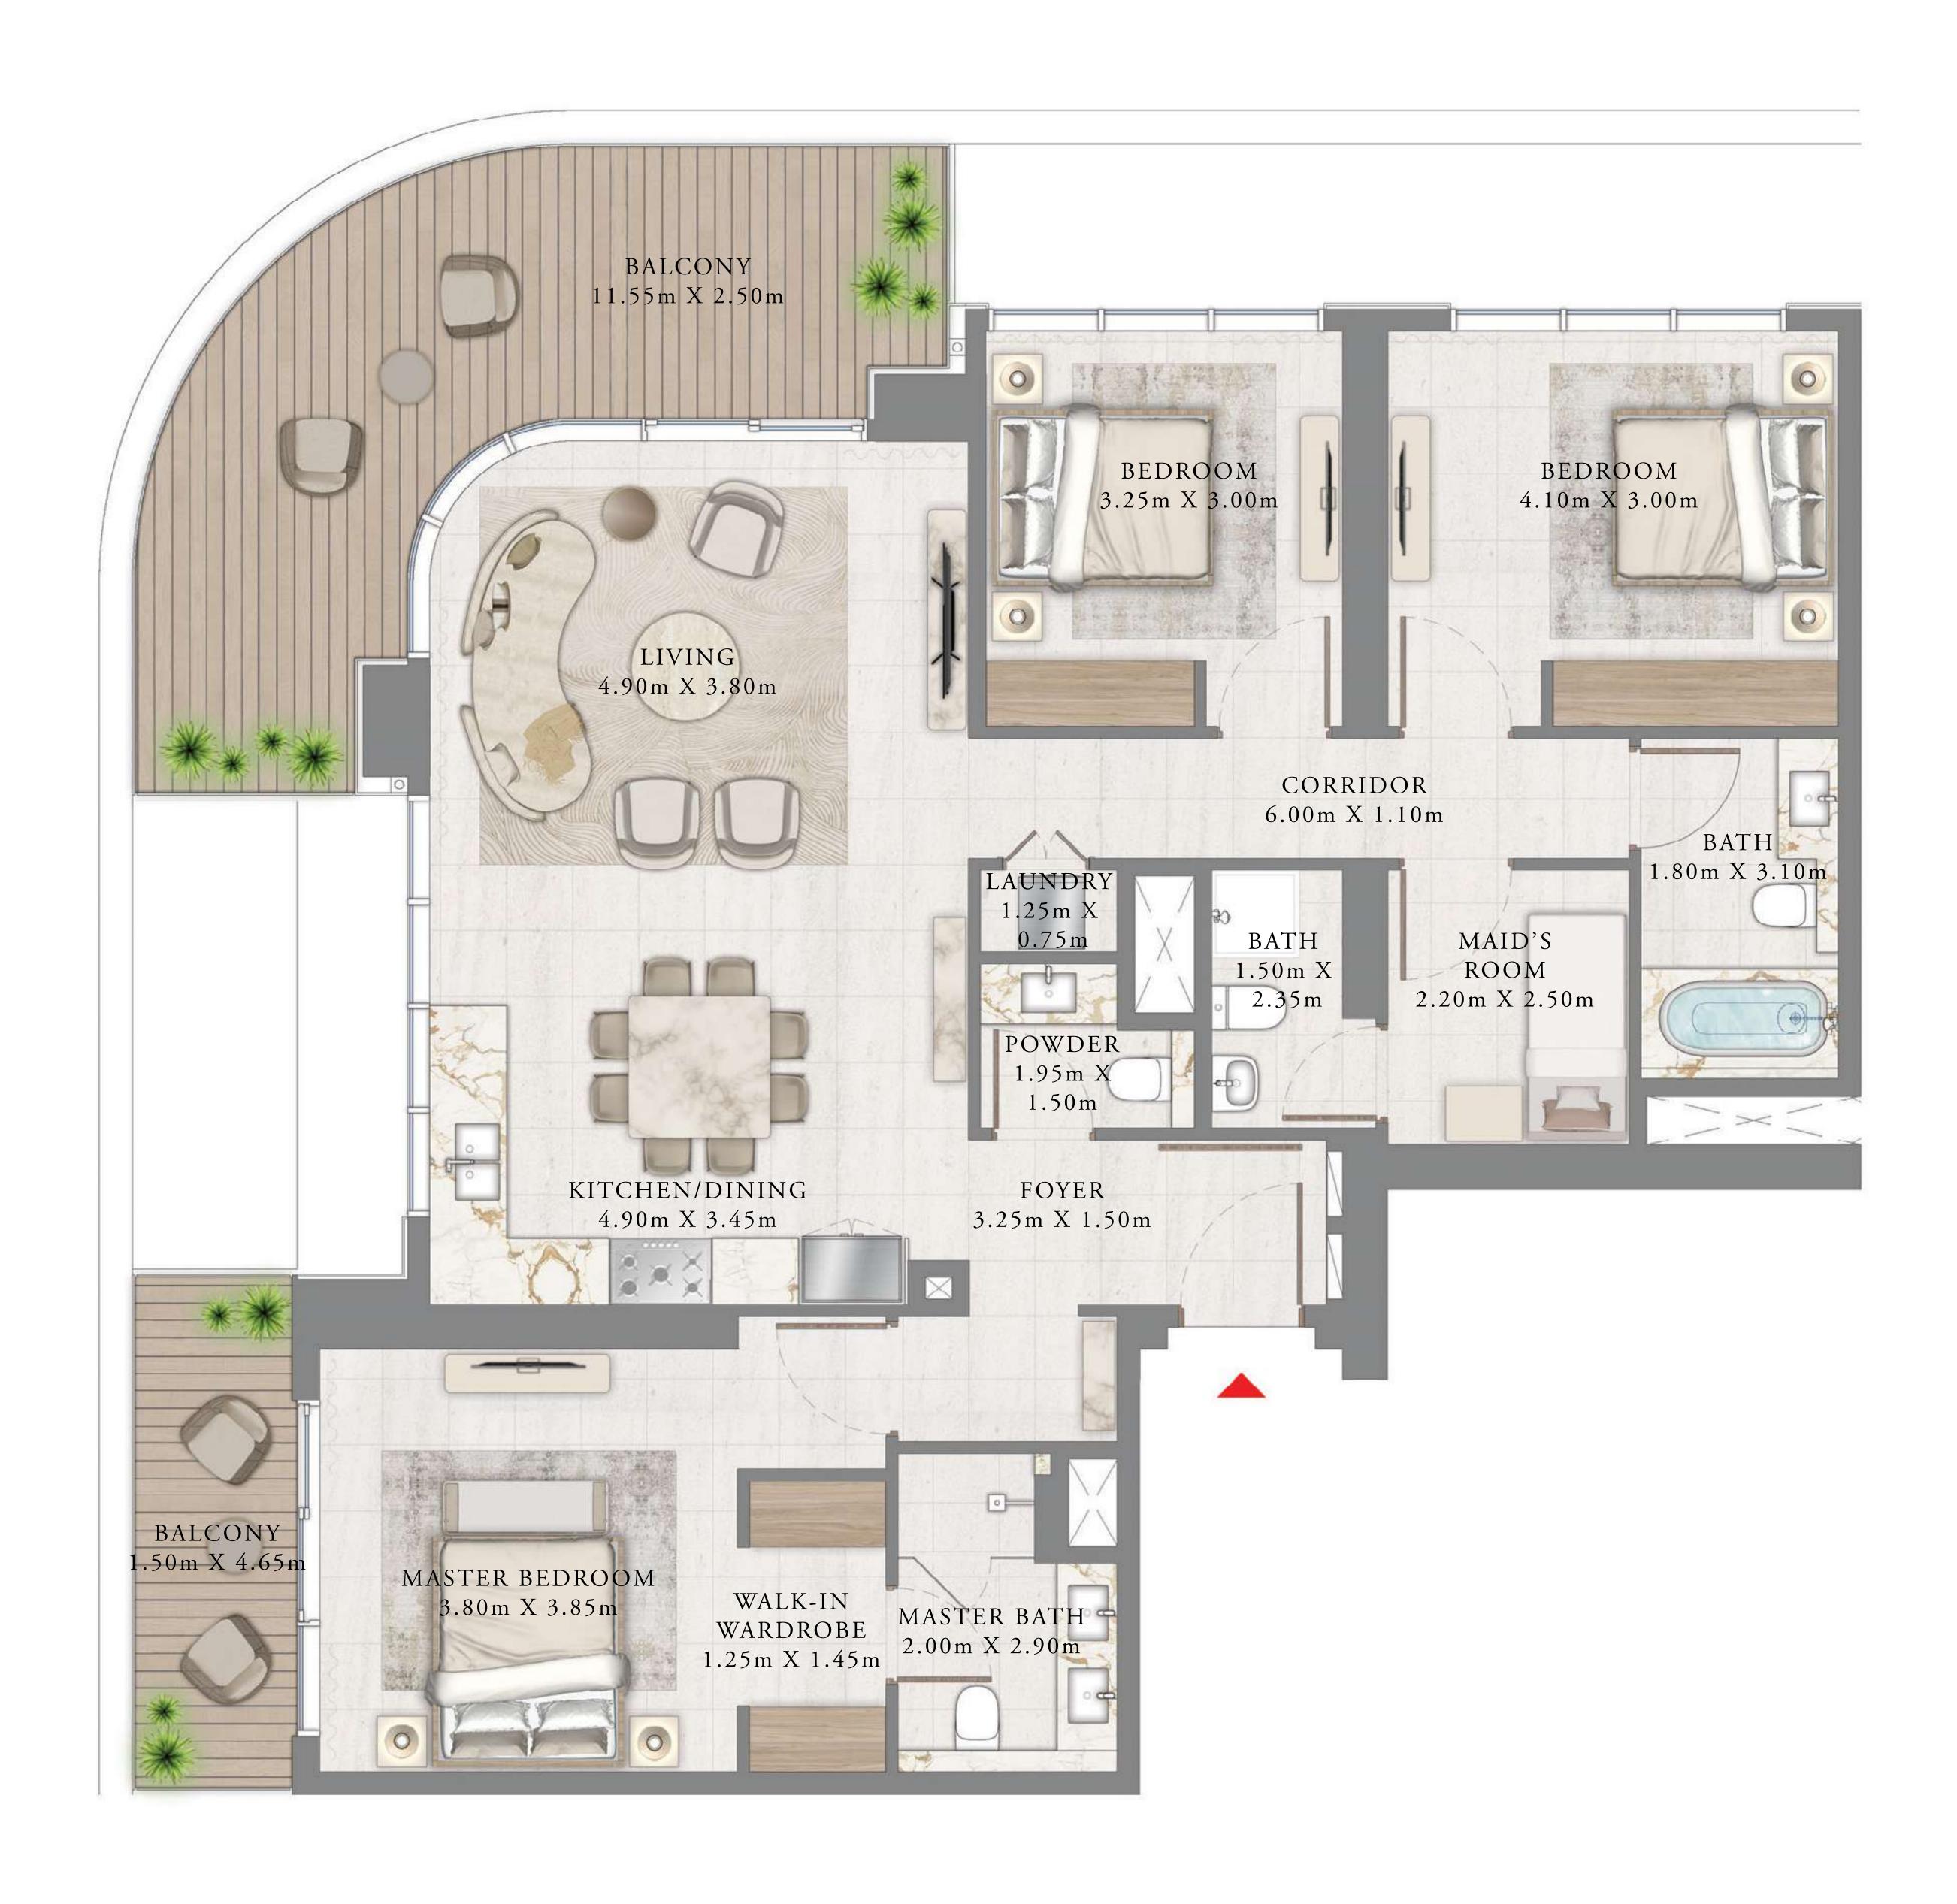

## BY ADDRESS RESORTS

#### TOWER 1

## 3 BEDROOM

LEVEL 37-48

UNIT 02

| SUITE AREA   | 1466.91 SQ.FT. | 136.28 SQ.M. |
|--------------|----------------|--------------|
| BALCONY AREA | 341.97 SQ.FT.  | 31.77 SQ.M.  |
| TOTAL AREA   | 1808.88 SQ.FT. | 168.05 SQ.M. |

KEY PLAN LEVEL

37-48

KEY SECTION