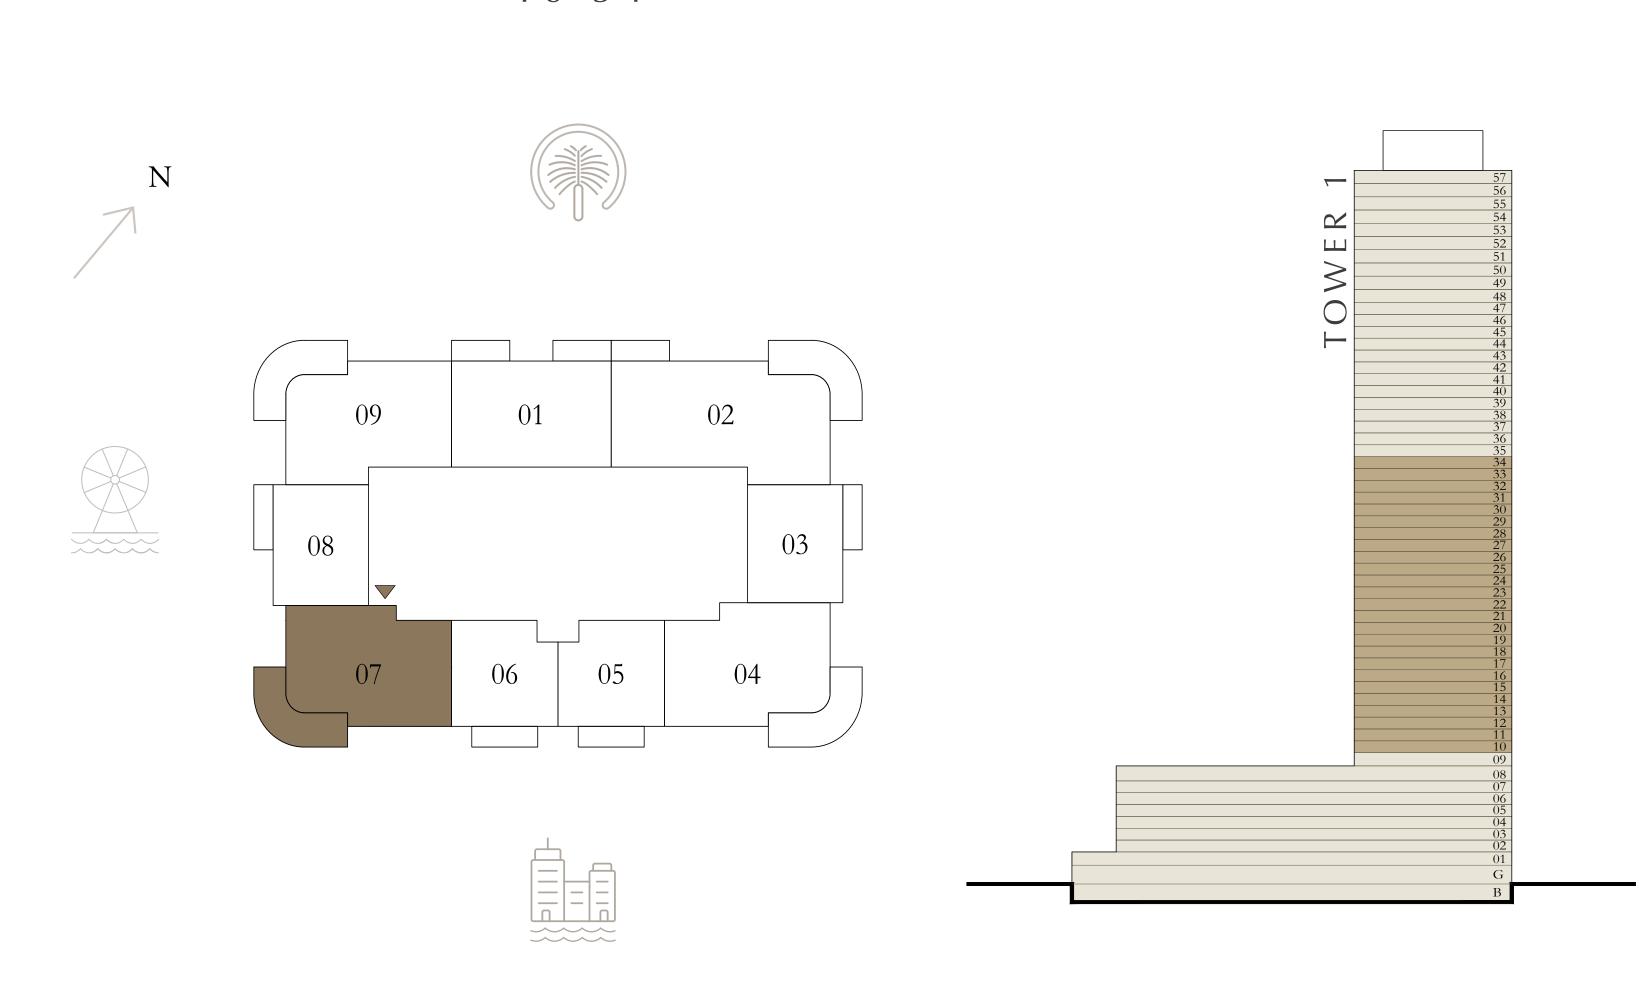

## BY ADDRESS RESORTS

#### TOWER 1

### 3 BEDROOM

LEVEL 37-48

UNIT 03

| SUITE AREA   | 1317.50 SQ.FT. | 122.40 SQ.M. |
|--------------|----------------|--------------|
| BALCONY AREA | 196.23 SQ.FT.  | 18.23 SQ.M.  |
| TOTAL AREA   | 1513.73 SQ.FT. | 140.63 SQ.M. |

KEY PLAN LEVEL

KEY SECTION