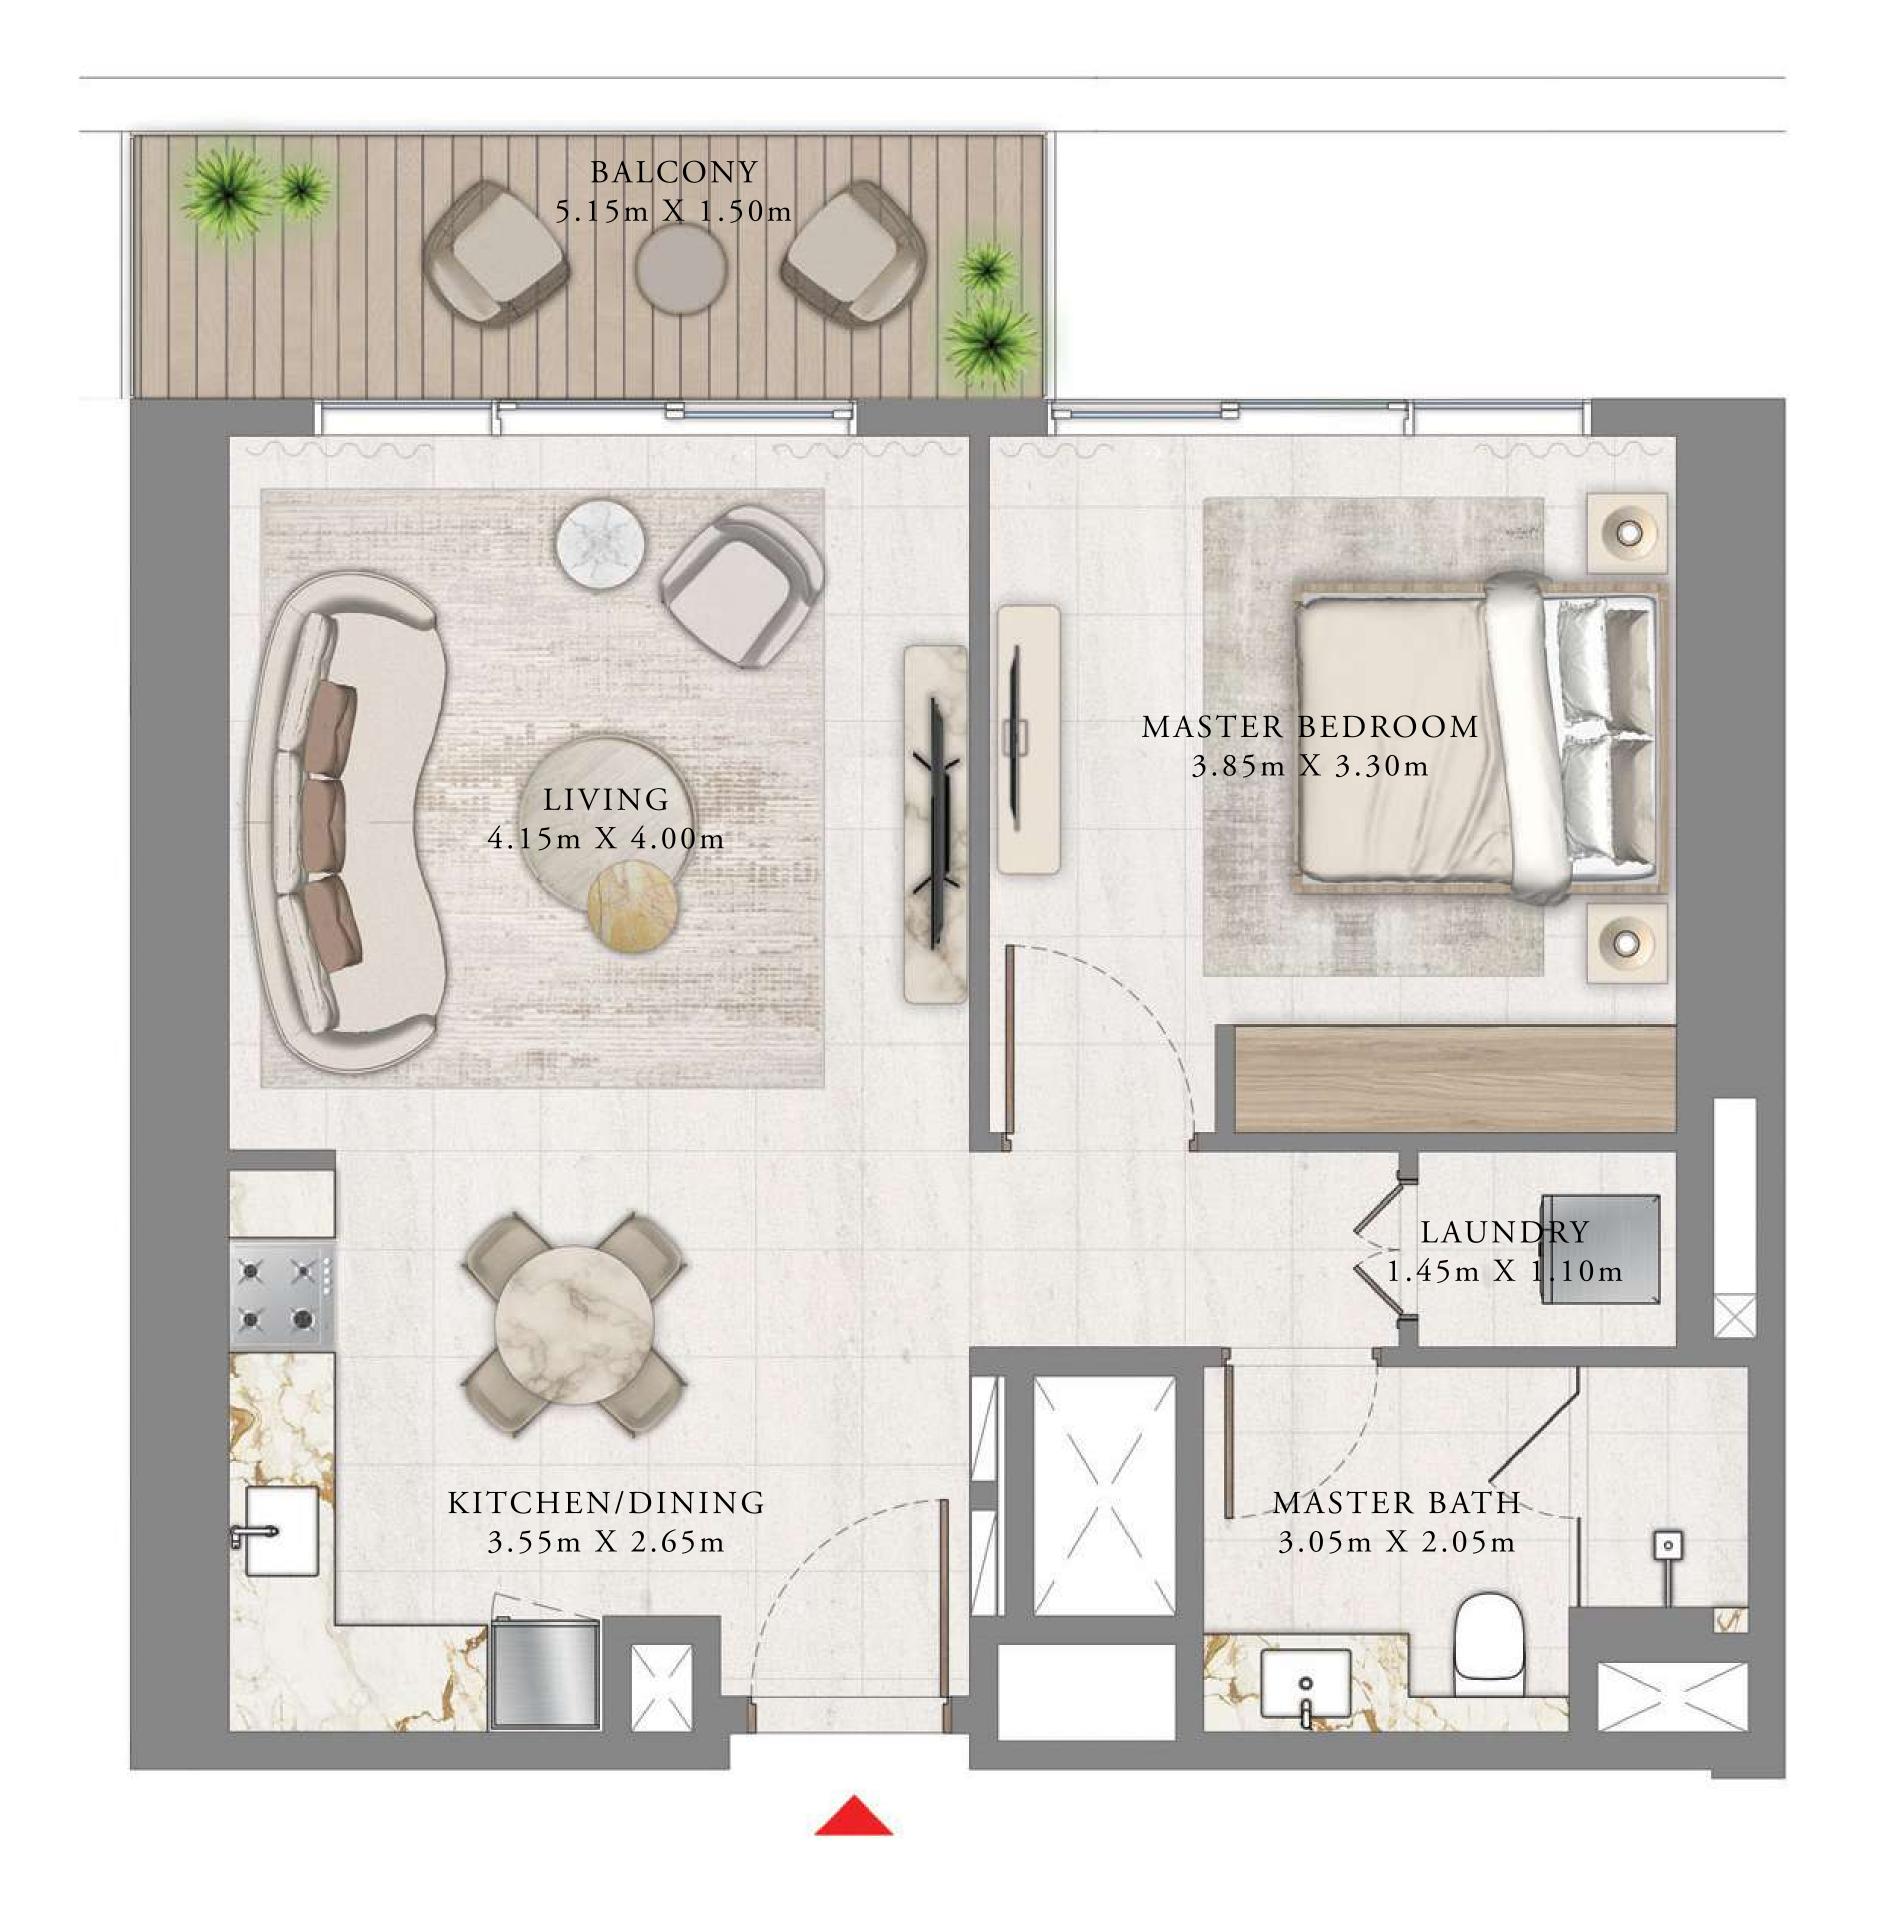

BY ADDRESS RESORTS

TOWER 1 FLOOR PLAN

EMAAR

## BY ADDRESS RESORTS

#### TOWER 1

### 1 BEDROOM

LEVEL 1-8

UNIT 03

| SUITE AREA   | 657.89 SQ.FT. | 61.12 SQ.M. |  |
|--------------|---------------|-------------|--|
| BALCONY AREA | 86.86 SQ.FT.  | 8.07 SQ.M.  |  |
| TOTAL AREA   | 744.75 SQ.FT. | 69.19 SQ.M. |  |