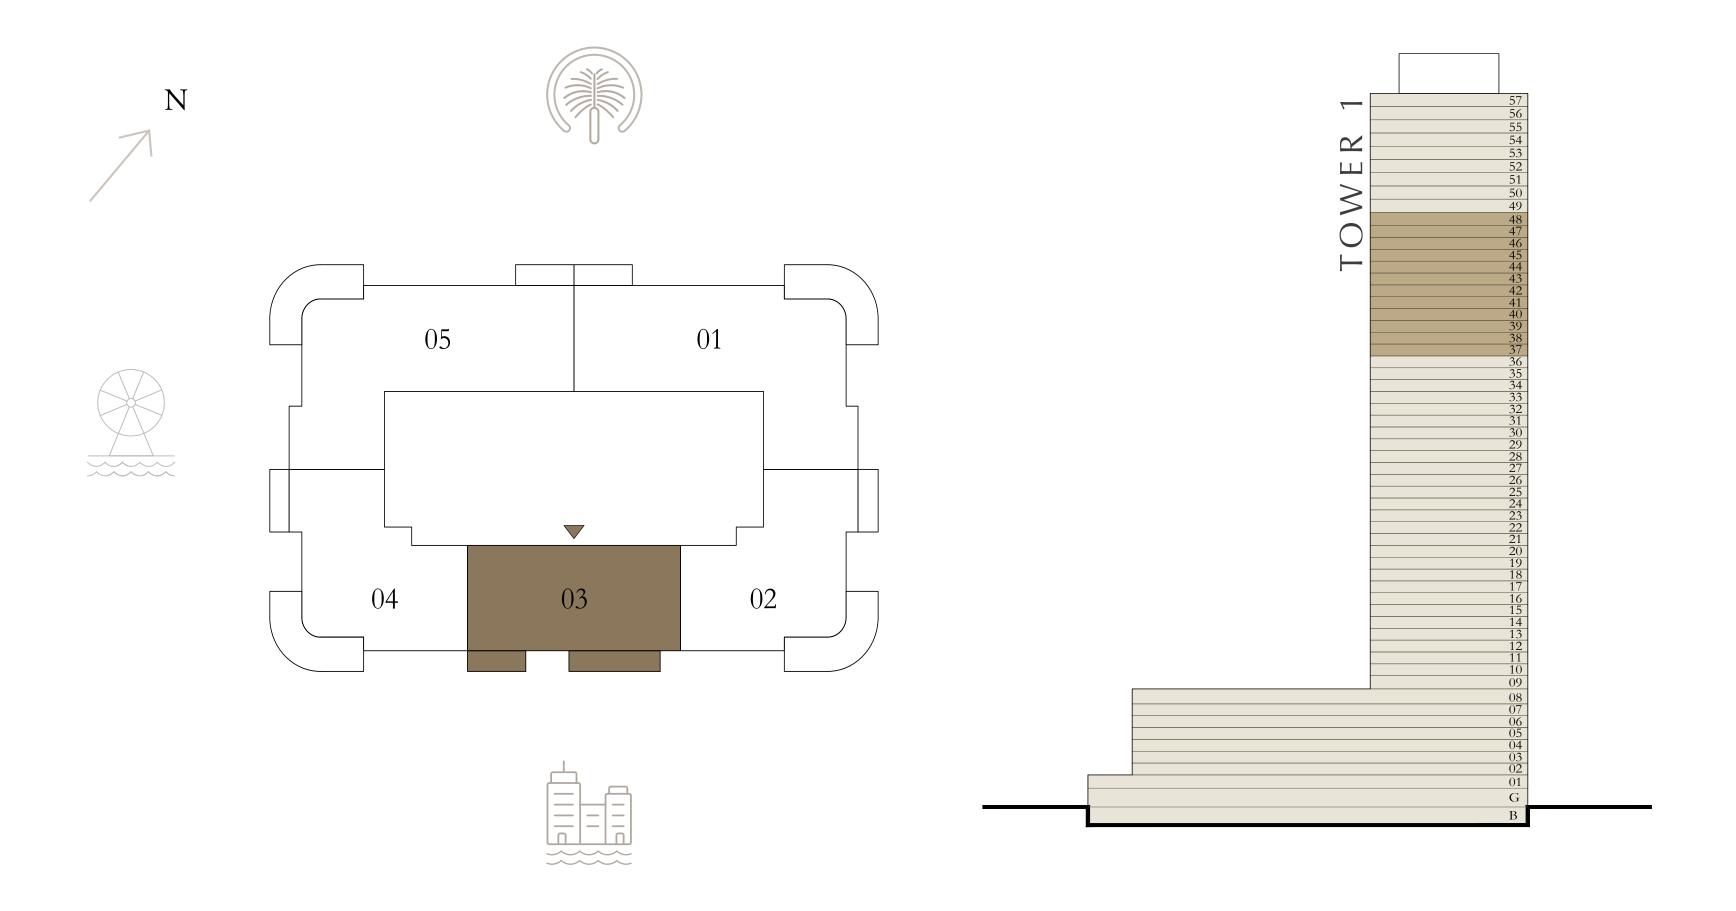

### 1 BEDROOM

LEVEL 1-8

UNIT 03

| SUITE AREA   | 657.89 SQ.FT. | 61.12 SQ.M. |  |
|--------------|---------------|-------------|--|
| BALCONY AREA | 86.86 SQ.FT.  | 8.07 SQ.M.  |  |
| TOTAL AREA   | 744.75 SQ.FT. | 69.19 SQ.M. |  |

KEY PLAN LEVEL

KEY SECTION