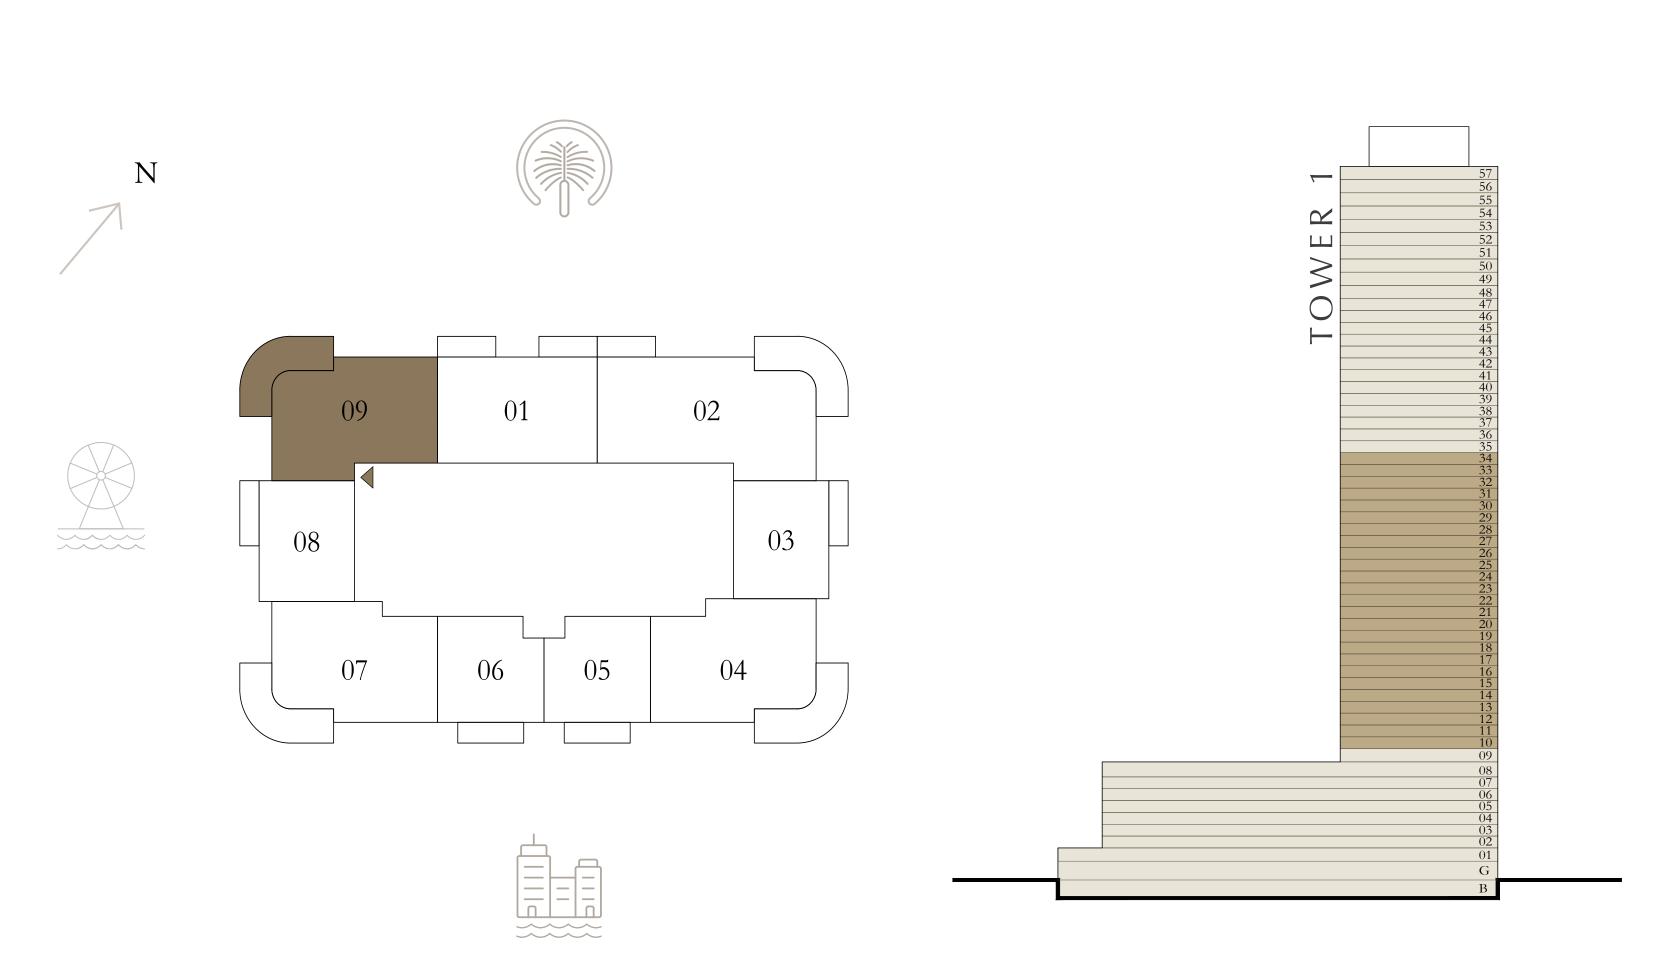

## 2 BEDROOM

LEVEL 10-24

UNIT 09

| SUITE AREA   | 1096.09 SQ.FT. | 101.83 SQ.M. |
|--------------|----------------|--------------|
| BALCONY AREA | 262.53 SQ.FT.  | 24.39 SQ.M.  |
| TOTAL AREA   | 1358.62 SQ.FT. | 126.22 SQ.M. |

| I E \ | / <b>[</b> ]             | 2 5 2 | 1 | 1.1    |
|-------|--------------------------|-------|---|--------|
| LEV   | $\vee$ $\vdash$ $\vdash$ | 25-3  | 4 | $\cup$ |

UNIT 09

| SUITE AREA   | 1096.52 SQ.FT. | 101.87 SQ.M. |
|--------------|----------------|--------------|
| BALCONY AREA | 263.50 SQ.FT.  | 24.48 SQ.M.  |
| TOTAL AREA   | 1360.02 SQ.FT. | 126.35 SQ.M. |

KEY PLAN LEVEL

KEY SECTION