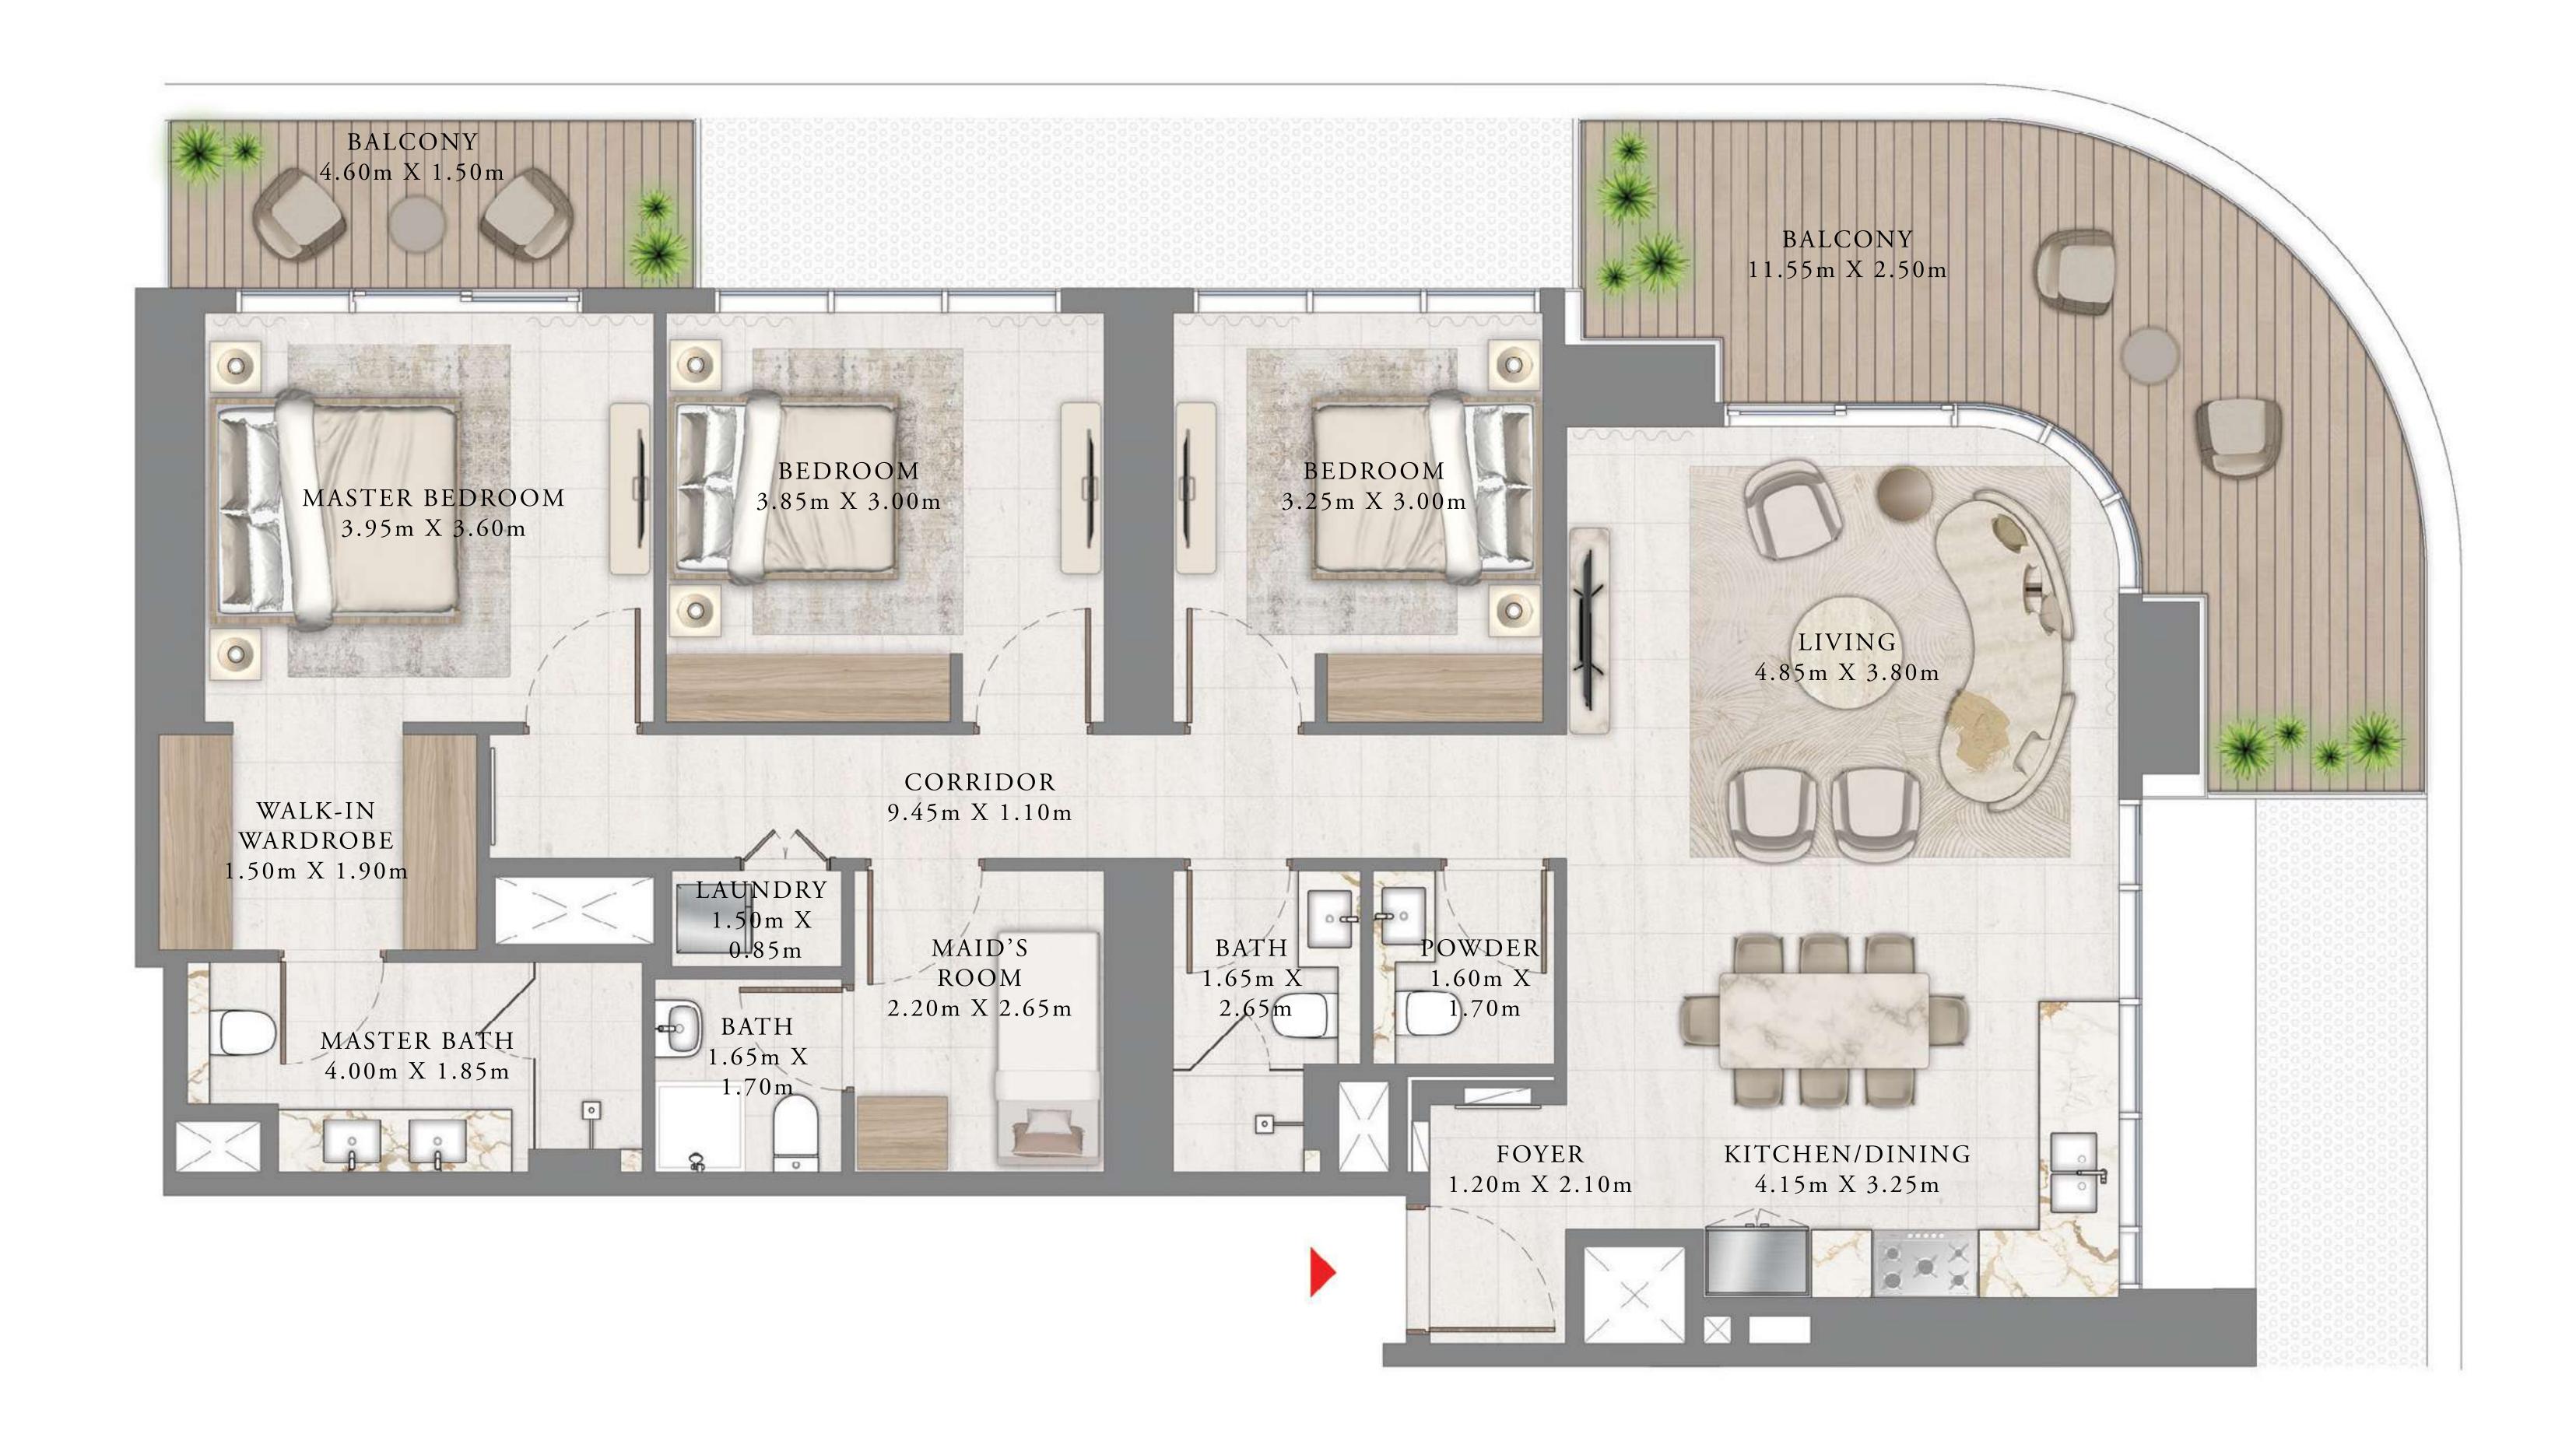

## BY ADDRESS RESORTS

#### TOWER 1

### 4 BEDROOM

LEVEL 37-48

UNIT 05

| SUITE AREA   | 2122.75 SQ.FT. | 197.21 SQ.M. |
|--------------|----------------|--------------|
| BALCONY AREA | 340.89 SQ.FT.  | 31.67 SQ.M.  |
| TOTAL AREA   | 2463.64 SQ.FT. | 228.88 SQ.M. |