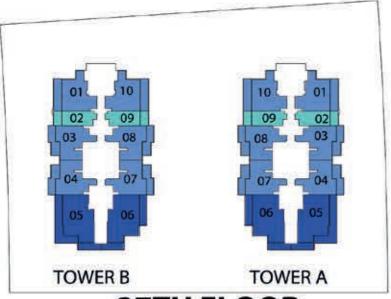

#### FLOOR: 2, 3, 26 - 28

FLOOR: 18 - 19

FLOOR: 29 - 35

FLOOR: 36 - 41

FOYER 1.50 X 1.55

TOILET (1.50 X 1.55