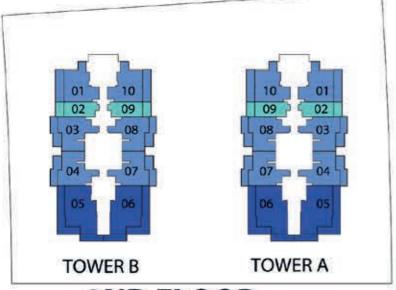

# **LEGEND**

Roof top Viewing deck

**2ND FLOOR** 

**3RD FLOOR** 

4-16, 22-24 EVEN FLOORS

5-17, 23-25 ODD FLOORS

**18TH FLOOR** 

19TH FLOOR