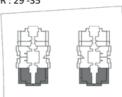

**FEATURES**: ✓ Pool

FLOOR: 2, 3, 26 - 28

FLOOR: 4 - 17 & 20 - 25

FLOOR: 18 & 19

FLOOR: 29 - 35

FLOOR: 36 - 41

# **STUDIO**

| AREA in Sq.Ft: |            |
|----------------|------------|
| Apartment      | 310        |
| Balcony        | 76 to 78   |
| Total          | 386 to 387 |

| UNITS in TOWER A & B |                                                                                                      |
|----------------------|------------------------------------------------------------------------------------------------------|
| FLOOR:               | UNIT Nos                                                                                             |
| 2, 3, 26 - 28        | (202,209) (302,308) (2602,2609)<br>to (2802,2809)                                                    |
| 4 - 17 & 20 - 25     | (402,403,410,411) to<br>(1702,1703,1710,1711) &<br>(2002,2003,2010,2011) to<br>(2502,2503,2510,2511) |
| 18 & 19              | (1802) & (1902)                                                                                      |
| 29 - 35              | (2902,2908) to (3502,3508)                                                                           |
| 36 - 41 (TOWER A)    | (3602,3609) to (4102,4109)                                                                           |

#### FLOOR: 2, 3, 26 - 28

FLOOR: 18 - 19

FLOOR: 29 - 35

FLOOR: 36 - 41

FOYER 1.50 X 1.55

TOILET (1.50 X 1.55