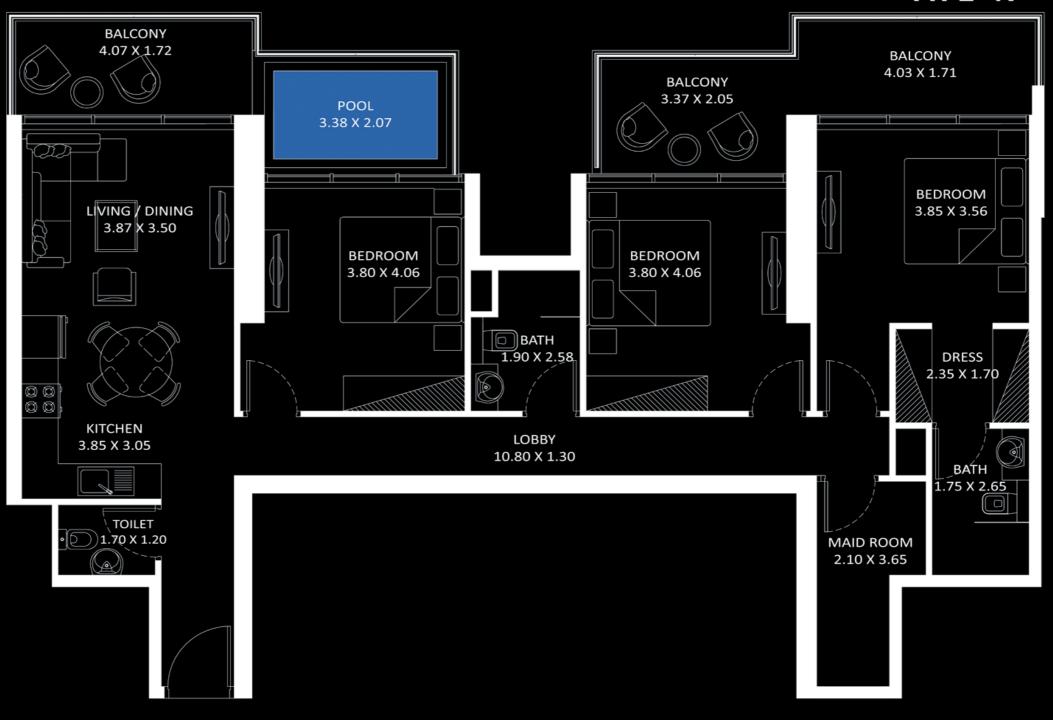

**FEATURES**: ✓ Pool

FLOOR: 2, 3, 26 - 28

FLOOR: 4 - 17 & 20 - 25

FLOOR: 18 & 19

FLOOR: 29 - 35

FLOOR: 36 - 41

FEATURES: ☑ Pool ☑ Office ☑ Convertible 2BHK