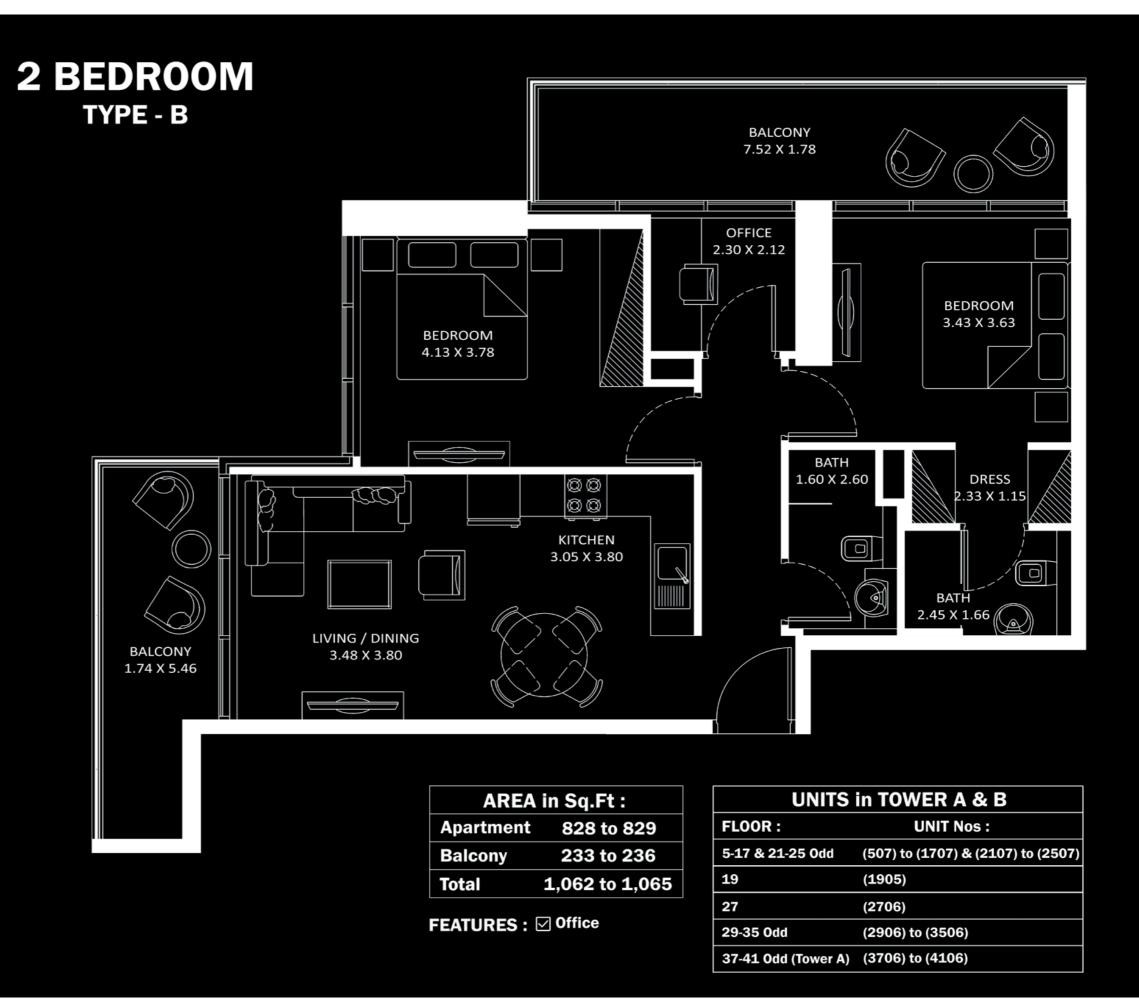

# AREA in Sq.Ft:

| Apartment | 827 to 829     |
|-----------|----------------|
| Balcony   | 389 to 418     |
| Total     | 1.216 to 1.245 |

**FEATURES**: ☑ Pool ☑ Office

| UNITS in TOWER A & B |                                                           |
|----------------------|-----------------------------------------------------------|
| FLOOR:               | UNIT Nos:                                                 |
| 2 & 3                | (205) (206) & (305)                                       |
| 4-16 & 20-24 Even    | (406,407) to (1606,1607) & (2006,2007) to (2406,2407)     |
| 5-17 & 21-25 Odd     | (506) to (1706) & (2106) to (2506)                        |
| 18                   | (1805) Tower A - (1806) Tower B                           |
| 26 & 28              | (2605) (2606) & (2805) (2806)                             |
| 27                   | (2705)                                                    |
| 29-35                | (2905) to (3505) Odd &<br>(3005,3006) to (3405,3406) Even |
| 36-40 Even (Tower A) | (3605,3606) to (4005,4006)                                |
| 37-41 Odd (Tower A)  | (3705) to (4105)                                          |