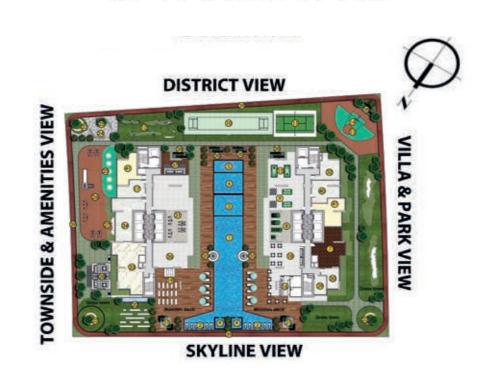

# **LEGEND**

- Swimming pool
- Lazy Lounge 2
- Kids swimming pool
- Jaquzzi
- 5 Water Feature
- Aquatic gym
- Gymnasium
- Outdoor gym
- Chess & Table tennis
- 10 Cricket Pitch
- 11 Badminton court
- 12 Mini Golf
- 13 Mini Bassket ball court
- 14 Multipurpose court
- 15 Snooker table
- 16 Health bar
- 17 Library
- 18 Cafe Lounge
- 19 Open yoga platform
- 20 Open air Cinema
- 21 Seating & water feature
- 22 Relaxation zone
- 23 Trampoline area
- 24 Kids splash pad
- 25 Rain shower
- 26 Outdoor kids area
- 27 Wall climbing
- 28 BBQ Area
- 29 Beauty saloon
- 30 Spy & Therapy
- 31 Kids day care
- 32 Business center & work zone
- 33 Multipurpose hall
- 34 Dance studio
- 35 Sunken seating
- 36 Outdoor party hall
- 37 Cigar lounge
- 38 Cabana seating
- 39 Jogging track
- 40 Doctor on call
- 41 Male & Female steam, Sauna

# **LEGEND**

- 42 Infinity swimming pool 43 Woodern deck

# **LEGEND**

Roof top Viewing deck

**2ND FLOOR** 

**3RD FLOOR** 

4-16, 22-24 EVEN FLOORS

5-17, 23-25 ODD FLOORS

**18TH FLOOR** 

19TH FLOOR

**20TH FLOOR** 

21ST FLOOR

**26,28 FLOOR** 

**27TH FLOOR** 

29-35 ODD FLOORS

**30-34 EVEN FLOORS** 

**36-40 EVEN FLOORS** 

37-41 ODD FLOORS