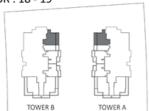

**FEATURES**: ✓ Pool

FLOOR: 2, 3, 26 - 28

FLOOR: 4 - 17 & 20 - 25

FLOOR: 18 & 19

FLOOR: 29 - 35

FLOOR: 36 - 41

# **STUDIO**

| AREA in Sq.Ft: |            |
|----------------|------------|
| Apartment      | 310        |
| Balcony        | 76 to 78   |
| Total          | 386 to 387 |

| UNITS in TOWER A & B |                                                                                                      |
|----------------------|------------------------------------------------------------------------------------------------------|
| FLOOR:               | UNIT Nos                                                                                             |
| 2, 3, 26 - 28        | (202,209) (302,308) (2602,2609)<br>to (2802,2809)                                                    |
| 4 - 17 & 20 - 25     | (402,403,410,411) to<br>(1702,1703,1710,1711) &<br>(2002,2003,2010,2011) to<br>(2502,2503,2510,2511) |
| 18 & 19              | (1802) & (1902)                                                                                      |
| 29 - 35              | (2902,2908) to (3502,3508)                                                                           |
| 36 - 41 (TOWER A)    | (3602,3609) to (4102,4109)                                                                           |

#### FLOOR: 2, 3, 26 - 28

FLOOR: 18 - 19

FLOOR: 29 - 35

FLOOR: 36 - 41

FOYER 1.50 X 1.55

TOILET (1.50 X 1.55