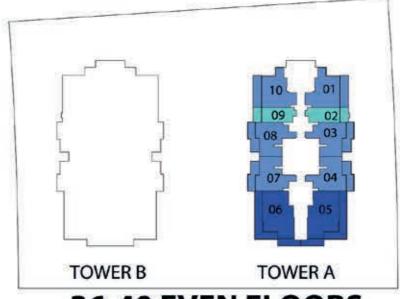

# **HEALTH**

Doctor On Call

Open Air Yoga Platform

Health Bar

Kelaxation Zone

FLOOR: 4 - 17 & 20 - 25

# PRESIDENTIAL STUDIO

| AREA in Sq.Ft: |            |
|----------------|------------|
| Apartment      | 329        |
| Balcony        | 89 to 90   |
| Total          | 418 to 419 |

| UNITS in TOWER A & B |                                                       |
|----------------------|-------------------------------------------------------|
| FLOOR:               | UNIT Nos:                                             |
| 4 - 17 & 20 - 25     | (401,412) to (1701,1712) & (2001,2012) to (2501,2512) |

**FEATURES**: ✓ Pool

FLOOR: 2, 3, 26 - 28

FLOOR: 4 - 17 & 20 - 25

FLOOR: 18 & 19

FLOOR: 29 - 35

FLOOR: 36 - 41