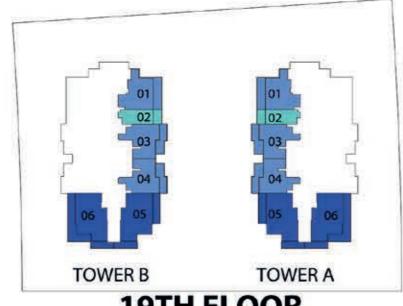

# **LEGEND**

Roof top Viewing deck

**2ND FLOOR** 

**3RD FLOOR** 

4-16, 22-24 EVEN FLOORS

5-17, 23-25 ODD FLOORS

**18TH FLOOR** 

19TH FLOOR