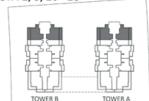

# **HEALTH**

Doctor On Call

Open Air Yoga Platform

Health Bar

Kelaxation Zone

FLOOR: 4 - 17 & 20 - 25

# PRESIDENTIAL STUDIO

| AREA in Sq.Ft: |            |
|----------------|------------|
| Apartment      | 329        |
| Balcony        | 89 to 90   |
| Total          | 418 to 419 |

| UNITS in TOWER A & B |                                                       |
|----------------------|-------------------------------------------------------|
| FLOOR:               | UNIT Nos:                                             |
| 4 - 17 & 20 - 25     | (401,412) to (1701,1712) & (2001,2012) to (2501,2512) |