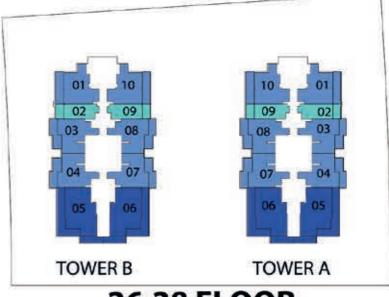

**FEATURES**: ✓ Pool

FLOOR: 2, 3, 26 - 28

FLOOR: 4 - 17 & 20 - 25

FLOOR: 18 & 19

FLOOR: 29 - 35

FLOOR: 36 - 41