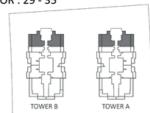

**FEATURES**: ☑ Office

FLOOR: 29 - 35

# 3 BEDROOM TYPE - A

| AREA in Sq.Ft: |                |  |
|----------------|----------------|--|
| Apartment      | 1,194 to 1,199 |  |
| Balcony        | 296 to 297     |  |
| Total          | 1,490 to 1,495 |  |

| UNITS in TOWER A & B |                  |  |
|----------------------|------------------|--|
| FLOOR:               | UNIT Nos:        |  |
| 29-35 Odd            | (2907) to (3507) |  |
| 30-34 Even           | (3007) to (3407) |  |