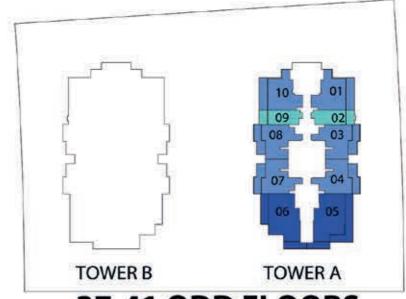

**FEATURES**: ✓ Pool

FLOOR: 2, 3, 26 - 28

FLOOR: 4 - 17 & 20 - 25

FLOOR: 18 & 19

FLOOR: 29 - 35

FLOOR: 36 - 41

# **STUDIO**

| AREA in Sq.Ft: |            |
|----------------|------------|
| Apartment      | 310        |
| Balcony        | 76 to 78   |
| Total          | 386 to 387 |

| UNITS in TOWER A & B |                                                                                                      |
|----------------------|------------------------------------------------------------------------------------------------------|
| FLOOR:               | UNIT Nos                                                                                             |
| 2, 3, 26 - 28        | (202,209) (302,308) (2602,2609)<br>to (2802,2809)                                                    |
| 4 - 17 & 20 - 25     | (402,403,410,411) to<br>(1702,1703,1710,1711) &<br>(2002,2003,2010,2011) to<br>(2502,2503,2510,2511) |
| 18 & 19              | (1802) & (1902)                                                                                      |
| 29 - 35              | (2902,2908) to (3502,3508)                                                                           |
| 36 - 41 (TOWER A)    | (3602,3609) to (4102,4109)                                                                           |

#### FLOOR: 2, 3, 26 - 28

FLOOR: 18 - 19

FLOOR: 29 - 35

FLOOR: 36 - 41

FOYER 1.50 X 1.55

TOILET (1.50 X 1.55