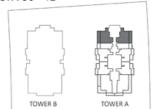

FLOOR: 5 - 17 & 21 - 25 (Odd)

FLOOR: 19

FLOOR: 27

FLOOR: 29 - 35 (Odd)

FLOOR: 37 - 41 (Odd)

 $_{\iota} \otimes$ 

FLOOR: 18

FLOOR: 19

2 BEDROOM TYPE - C

| AREA in Sq.Ft: |                              |
|----------------|------------------------------|
| Apartment      | 827 to 829                   |
| Balcony        | 389                          |
| Total          | <b>1,216</b> to <b>1,218</b> |

| UNITS in TOWER A & B |                         |
|----------------------|-------------------------|
| FLOOR:               | UNIT Nos:               |
| 18 & 19              | (1806) (1906) Tower A & |
|                      | (1805) (1906) Tower B   |