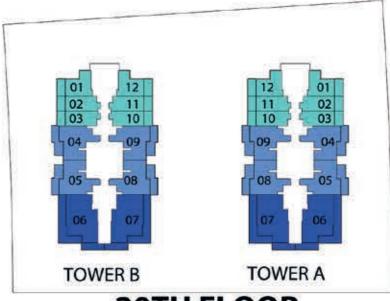

**20TH FLOOR** 

21ST FLOOR

**26,28 FLOOR** 

**27TH FLOOR** 

29-35 ODD FLOORS

**30-34 EVEN FLOORS** 

**36-40 EVEN FLOORS** 

37-41 ODD FLOORS