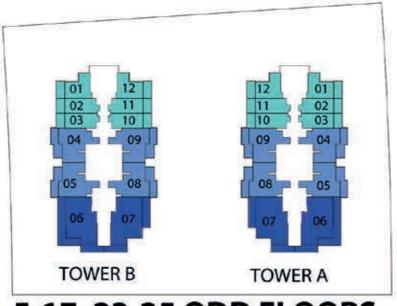

**20TH FLOOR** 

21ST FLOOR

**26,28 FLOOR** 

**27TH FLOOR** 

29-35 ODD FLOORS

**30-34 EVEN FLOORS** 

**36-40 EVEN FLOORS** 

37-41 ODD FLOORS