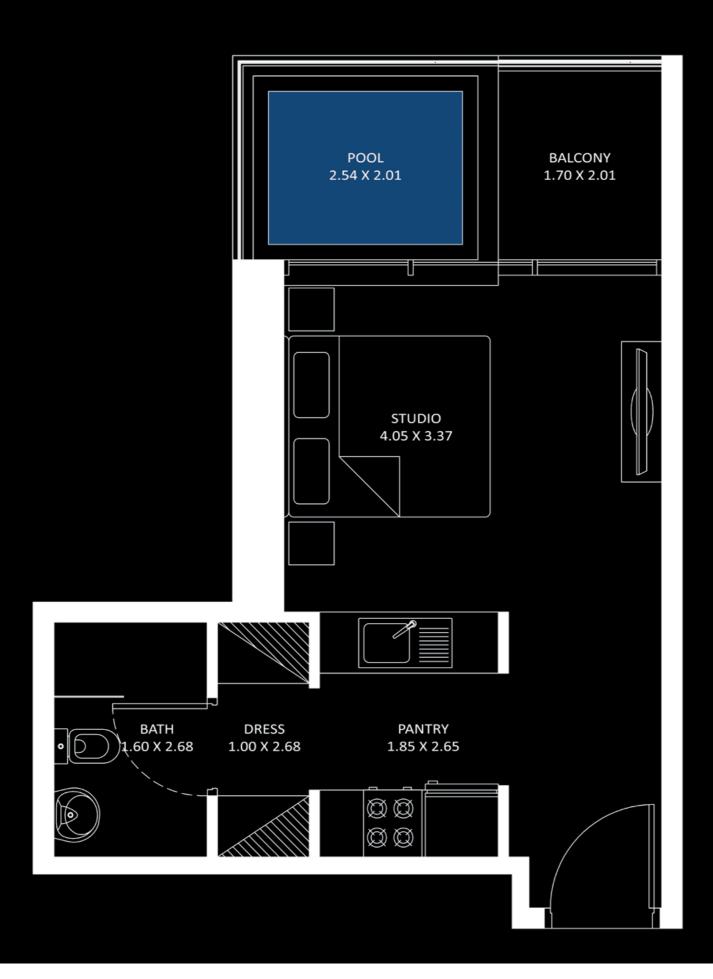

# PRESIDENTIAL STUDIO

| AREA in Sq.Ft: |            |
|----------------|------------|
| Apartment      | 329        |
| Balcony        | 89 to 90   |
| Total          | 418 to 419 |

| UNITS in TOWER A & B |                                                       |
|----------------------|-------------------------------------------------------|
| FLOOR:               | UNIT Nos:                                             |
| 4 - 17 & 20 - 25     | (401,412) to (1701,1712) & (2001,2012) to (2501,2512) |

**FEATURES**: ✓ Pool

FLOOR: 2, 3, 26 - 28

FLOOR: 4 - 17 & 20 - 25

FLOOR: 18 & 19

FLOOR: 29 - 35

FLOOR: 36 - 41