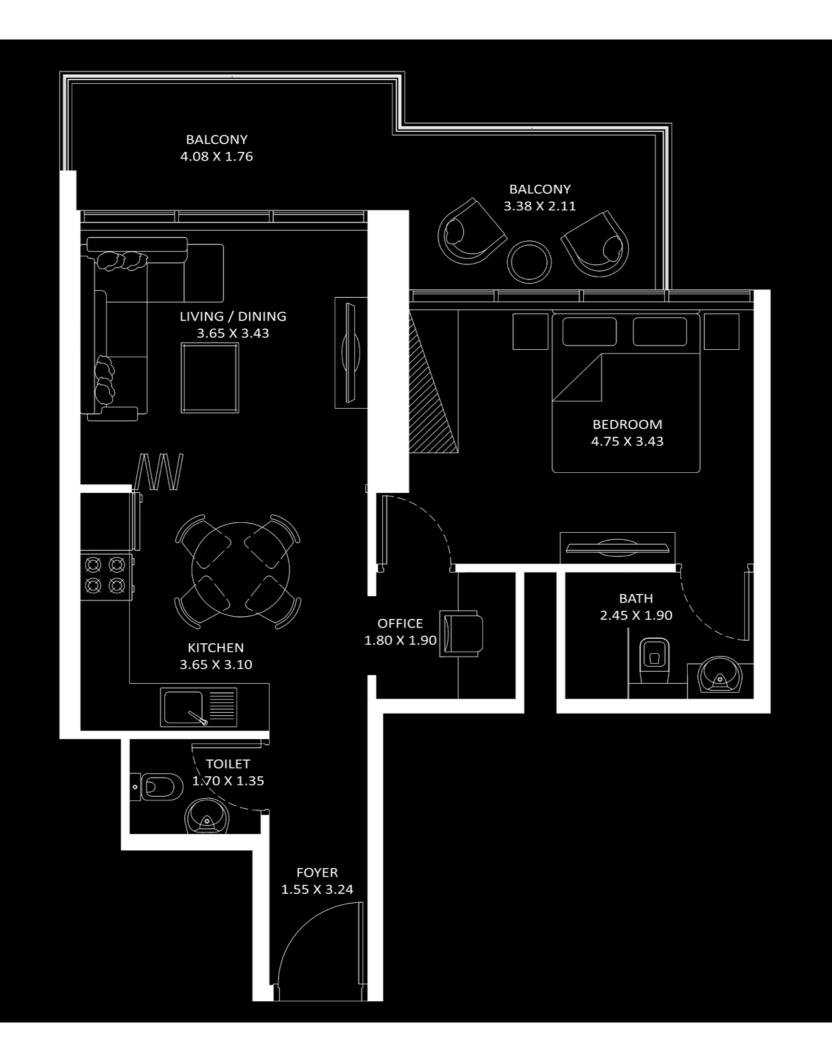

# 1 BEDROOM EXECUTIVE

| AREA in Sq.Ft: |            |
|----------------|------------|
| Apartment      | 602 to 605 |
| Balcony        | 147 to 150 |
| Total          | 749 to 754 |

| UNITS in TOWER A & B |                          |
|----------------------|--------------------------|
| FLOOR:               | UNIT Nos:                |
| 2 & 3                | (203,204,207,208) &      |
|                      | (303,304,306,307)        |
| 4 - 17 & 20 - 25     | (404,405,408,409) to     |
|                      | (1704,1705,1708,1709) &  |
|                      | (2004,2005,2008,2009) to |
|                      | (2504,2505,2508,2509)    |
| 18                   | (1803,1804)              |