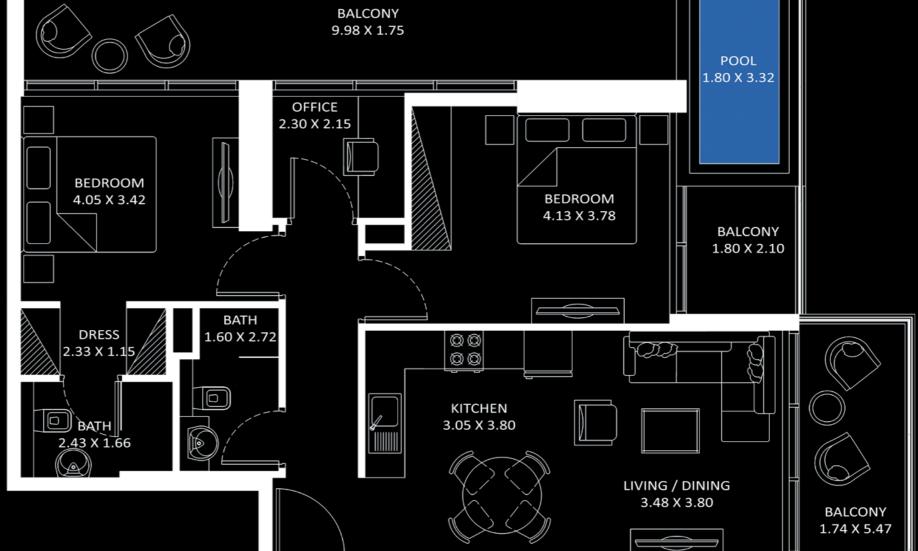

**FEATURES**: ✓ Pool

FLOOR: 2, 3, 26 - 28

FLOOR: 4 - 17 & 20 - 25

FLOOR: 18 & 19

FLOOR: 29 - 35

FLOOR: 36 - 41

# AREA in Sq.Ft:

| Apartment | 827 to 829     |
|-----------|----------------|
| Balcony   | 389 to 418     |
| Total     | 1.216 to 1.245 |

**FEATURES**: ☑ Pool ☑ Office

| UNITS in TOWER A & B |                                                           |
|----------------------|-----------------------------------------------------------|
| FLOOR:               | UNIT Nos:                                                 |
| 2 & 3                | (205) (206) & (305)                                       |
| 4-16 & 20-24 Even    | (406,407) to (1606,1607) & (2006,2007) to (2406,2407)     |
| 5-17 & 21-25 Odd     | (506) to (1706) & (2106) to (2506)                        |
| 18                   | (1805) Tower A - (1806) Tower B                           |
| 26 & 28              | (2605) (2606) & (2805) (2806)                             |
| 27                   | (2705)                                                    |
| 29-35                | (2905) to (3505) Odd &<br>(3005,3006) to (3405,3406) Even |
| 36-40 Even (Tower A) | (3605,3606) to (4005,4006)                                |
| 37-41 Odd (Tower A)  | (3705) to (4105)                                          |