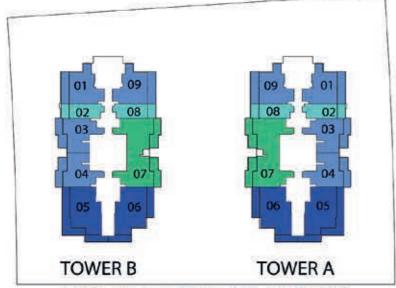

19 Open yoga platform
- 20 Open air Cinema
- 21 Seating & water feature
- 22 Relaxation zone
- 23 Trampoline area
- 24 Kids splash pad
- 25 Rain shower
- 26 Outdoor kids area
- 27 Wall climbing
- 28 BBQ Area
- 29 Beauty saloon
- 30 Spy & Therapy
- 31 Kids day care
- 32 Business center & work zone
- 33 Multipurpose hall
- 34 Dance studio
- 35 Sunken seating
- 36 Outdoor party hall
- 37 Cigar lounge
- 38 Cabana seating
- 39 Jogging track
- 40 Doctor on call
- 41 Male & Female steam, Sauna







# **LEGEND**

- 42 Infinity swimming pool 43 Woodern deck







# **LEGEND**

Roof top Viewing deck







**2ND FLOOR** 



**3RD FLOOR** 



4-16, 22-24 EVEN FLOORS



5-17, 23-25 ODD FLOORS



**18TH FLOOR** 



19TH FLOOR



**20TH FLOOR** 



21ST FLOOR



**26,28 FLOOR** 



**27TH FLOOR** 



29-35 ODD FLOORS



**30-34 EVEN FLOORS** 



**36-40 EVEN FLOORS** 



37-41 ODD FLOORS

















- 1. All Information, materials, plans and amenities are approximate and provided for illustrative purposes only. The developer reserves the right to make revisions to the floor plans and any features, materials, dimensions, drawings, and amenities of the project without notice.

  2. Units areas, actual dimensions, layout, location, specifications of balcony, door, wardrobe or other fixtures may vary floor to floor and between units and are subject to revision by the developer.

  3. Furniture and electric devices will not be provided by the developer, unless specified otherwise in the Unit Sale Purchase Agreement.

  4. Key plan of odd floors and even floors in Studio, IBHK & 3BHK