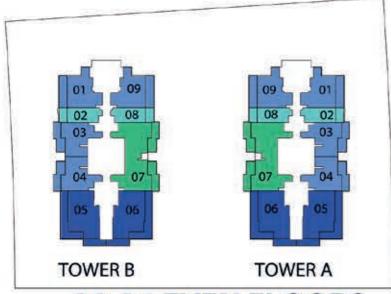

**FEATURES**: ☑ Pool

☑ Office☑ Convertible 2BHK

FLOOR: 2, 3

FLOOR: 4 - 17 & 20 - 25

FLOOR: 18