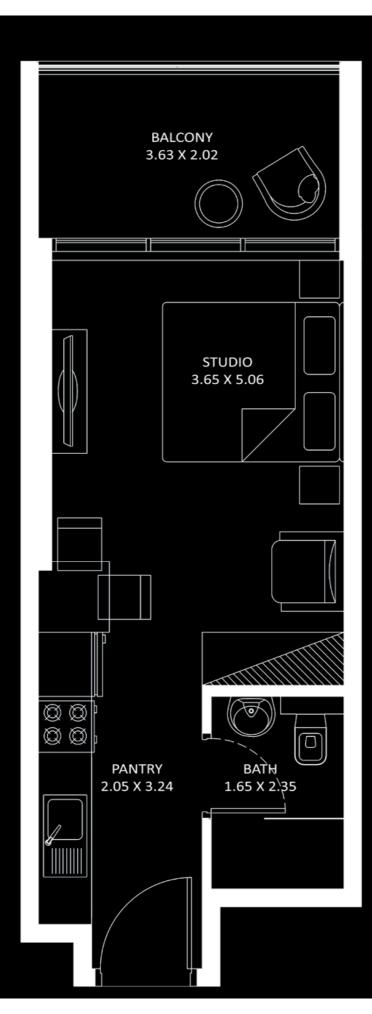

# **STUDIO**

| AREA in Sq.Ft: |            |
|----------------|------------|
| Apartment      | 310        |
| Balcony        | 76 to 78   |
| Total          | 386 to 387 |

| UNITS in TOWER A & B |                                                                                                      |
|----------------------|------------------------------------------------------------------------------------------------------|
| FLOOR:               | UNIT Nos                                                                                             |
| 2, 3, 26 - 28        | (202,209) (302,308) (2602,2609)<br>to (2802,2809)                                                    |
| 4 - 17 & 20 - 25     | (402,403,410,411) to<br>(1702,1703,1710,1711) &<br>(2002,2003,2010,2011) to<br>(2502,2503,2510,2511) |
| 18 & 19              | (1802) & (1902)                                                                                      |
| 29 - 35              | (2902,2908) to (3502,3508)                                                                           |
| 36 - 41 (TOWER A)    | (3602,3609) to (4102,4109)                                                                           |