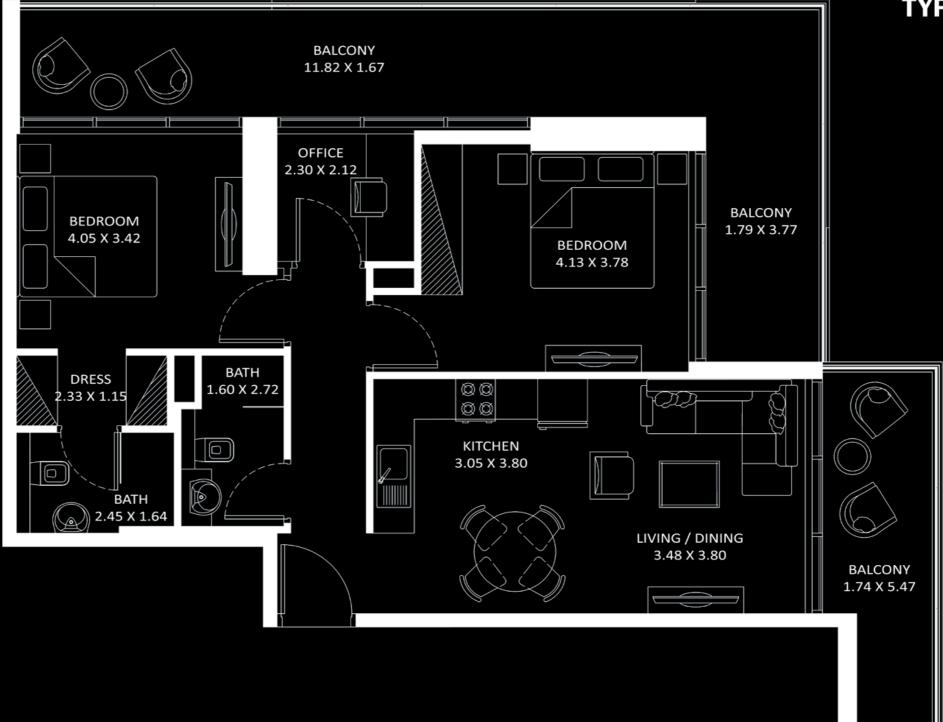

**FEATURES**: ☑ Pool

☑ Office☑ Convertible 2BHK

FLOOR: 2, 3

FLOOR: 4 - 17 & 20 - 25

FLOOR: 18

# 1 BEDROOM EXECUTIVE

| AREA in Sq.Ft: |            |
|----------------|------------|
| Apartment      | 602 to 605 |
| Balcony        | 147 to 150 |
| Total          | 749 to 754 |

| UNITS in TOWER A & B |                          |
|----------------------|--------------------------|
| FLOOR:               | UNIT Nos:                |
| 2 & 3                | (203,204,207,208) &      |
|                      | (303,304,306,307)        |
| 4 - 17 & 20 - 25     | (404,405,408,409) to     |
|                      | (1704,1705,1708,1709) &  |
|                      | (2004,2005,2008,2009) to |
|                      | (2504,2505,2508,2509)    |
| 18                   | (1803,1804)              |

**FEATURES**: **☑** Office

✓ Convertible 2BHK

 $\bigcirc$ 

FLOOR: 4-16, 20-24 (Even)

FLOOR: 5-17, 21-25 (Odd)

FLOOR: 18

FLOOR: 26-28

FLOOR: 27