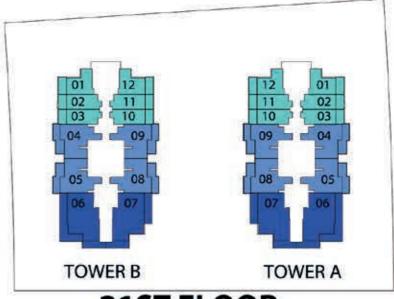

**20TH FLOOR** 

21ST FLOOR

**26,28 FLOOR** 

**27TH FLOOR** 

29-35 ODD FLOORS

**30-34 EVEN FLOORS** 

**36-40 EVEN FLOORS** 

37-41 ODD FLOORS