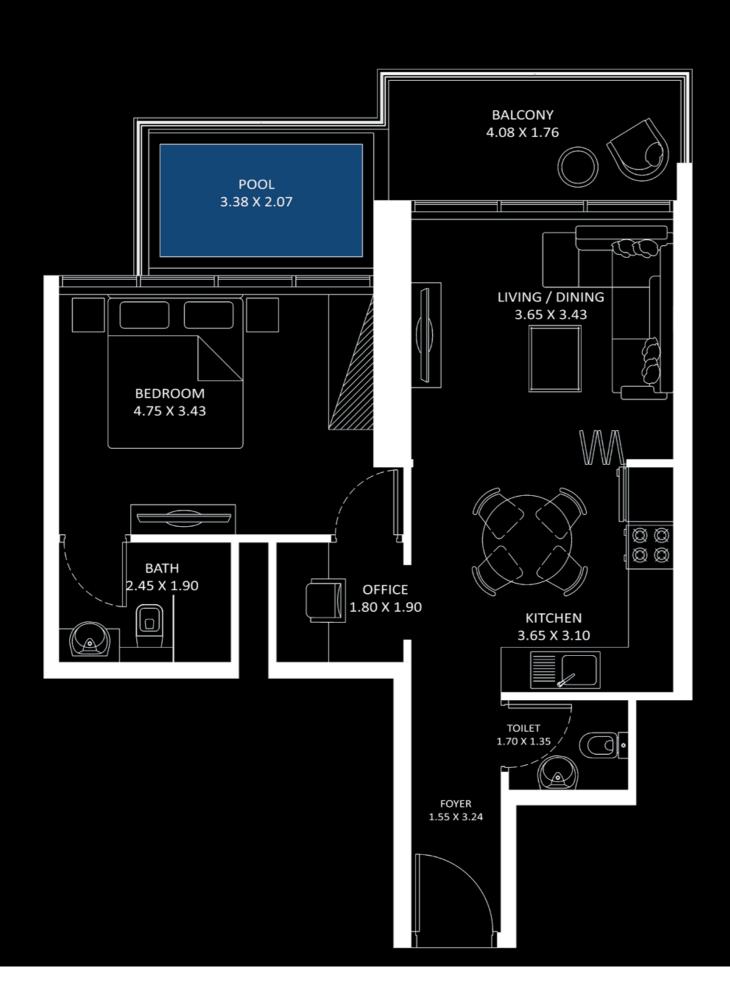

**FEATURES**: ✓ Pool

FLOOR: 2, 3, 26 - 28

FLOOR: 4 - 17 & 20 - 25

FLOOR: 18 & 19

FLOOR: 29 - 35

FLOOR: 36 - 41

FEATURES: ☑ Pool ☑ Office ☑ Convertible 2BHK