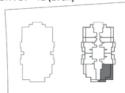

# **PRESIDENTIAL SUITE - B**

| AREA in Sq.Ft : |            |
|-----------------|------------|
| Apartment       | 602 to 604 |
| Balcony         | 147 to 149 |
| Total           | 749 to 753 |

| <b>UNITS in TOWER A &amp; B</b> |                                                |
|---------------------------------|------------------------------------------------|
| FLOOR:                          | UNIT Nos:                                      |
| 19                              | (1903,1904)                                    |
| 26 - 28                         | (2603,2604,2607,2608) to (2803,2804,2807,2808) |
| 29 - 35                         | (2903,2904) to (3503,3504)                     |
| 36 - 41 (Tower A)               | (3603,3604,3607,3608) to (4103,4104,4107,4108) |

**FEATURES**: ☑ Pool

☑ Office☑ Convertible 2BHK

FLOOR: 2, 3

FLOOR: 4 - 17 & 20 - 25

FLOOR: 18