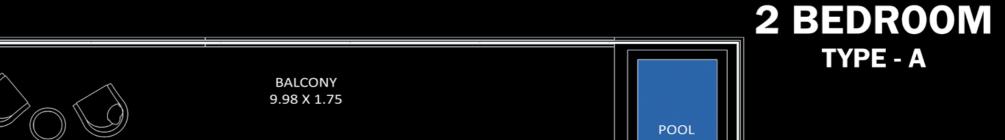

**FEATURES**: ✓ Pool

FLOOR: 2, 3, 26 - 28

FLOOR: 4 - 17 & 20 - 25

FLOOR: 18 & 19

FLOOR: 29 - 35

FLOOR: 36 - 41

# AREA in Sq.Ft:

| Apartment | 827 to 829     |
|-----------|----------------|
| Balcony   | 389 to 418     |
| Total     | 1.216 to 1.245 |

**FEATURES**: ☑ Pool ☑ Office

| UNITS in TOWER A & B |                                                           |
|----------------------|-----------------------------------------------------------|
| FLOOR:               | UNIT Nos:                                                 |
| 2 & 3                | (205) (206) & (305)                                       |
| 4-16 & 20-24 Even    | (406,407) to (1606,1607) & (2006,2007) to (2406,2407)     |
| 5-17 & 21-25 Odd     | (506) to (1706) & (2106) to (2506)                        |
| 18                   | (1805) Tower A - (1806) Tower B                           |
| 26 & 28              | (2605) (2606) & (2805) (2806)                             |
| 27                   | (2705)                                                    |
| 29-35                | (2905) to (3505) Odd &<br>(3005,3006) to (3405,3406) Even |
| 36-40 Even (Tower A) | (3605,3606) to (4005,4006)                                |
| 37-41 Odd (Tower A)  | (3705) to (4105)                                          |