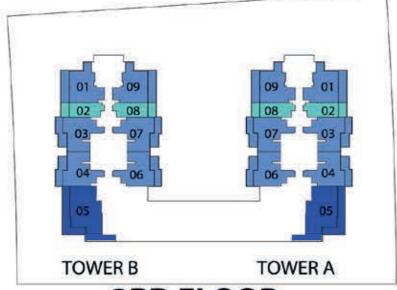

# **LEGEND**

Roof top Viewing deck

**2ND FLOOR** 

**3RD FLOOR** 

4-16, 22-24 EVEN FLOORS

5-17, 23-25 ODD FLOORS

**18TH FLOOR** 

19TH FLOOR