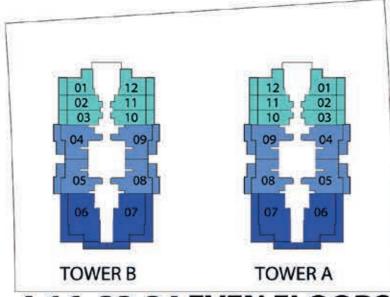

# **LEGEND**

Roof top Viewing deck

**2ND FLOOR** 

**3RD FLOOR** 

4-16, 22-24 EVEN FLOORS

5-17, 23-25 ODD FLOORS

**18TH FLOOR** 

19TH FLOOR

**20TH FLOOR** 

21ST FLOOR

**26,28 FLOOR** 

**27TH FLOOR** 

29-35 ODD FLOORS

**30-34 EVEN FLOORS** 

**36-40 EVEN FLOORS** 

37-41 ODD FLOORS