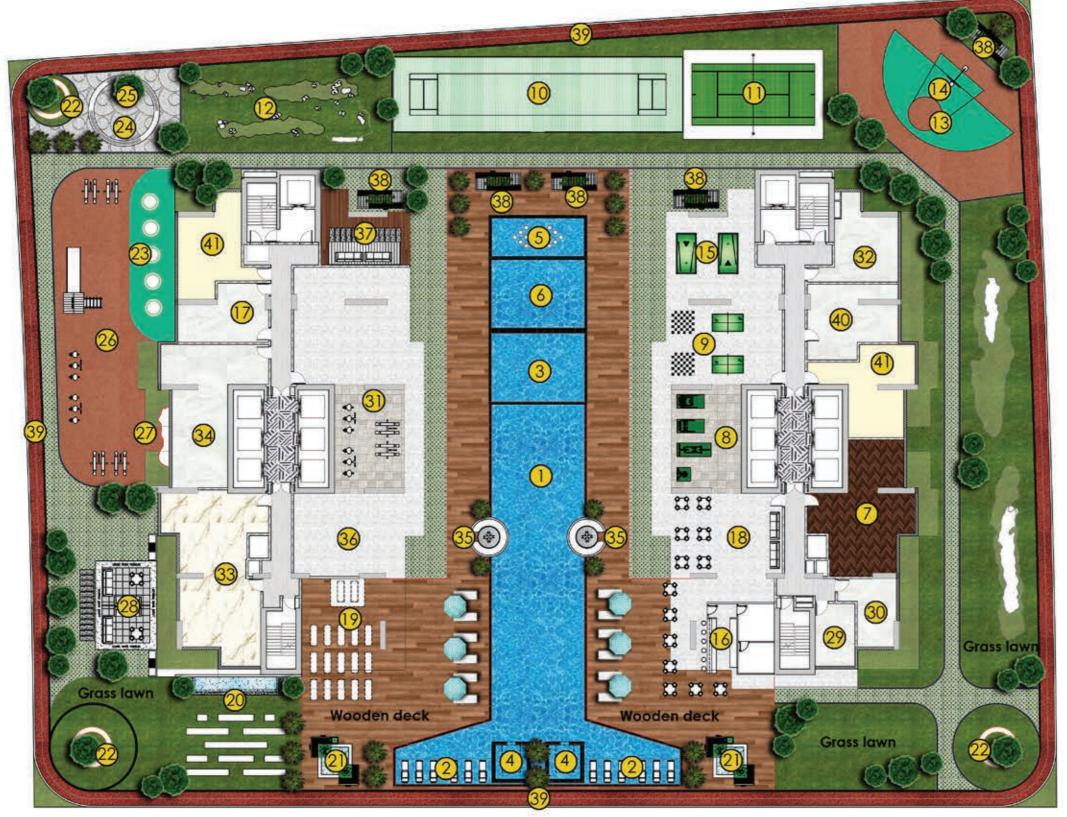

# 40+ AMENITIES

# COMMUNITY **SERVICE**

Daycare Center

**Elite Family Seating** 

Open Air Cinema

**Elite Business Center** 

Elite Cafe

22 Prayer Hall

Kids Play Zone

Kids Splash Pad

BBQ Area

Cigar Lounge

Rain Shower

Recreational Zone

Library

Cabana Seating

Multi-Purpose Hall

Water Feature

Smart Mart

### **SPORTS**

Trampoline Area

### **WELLNESS**

Swimming Pool

Kids Swimming Pool

SPA & Therapy

Jacuzzi

Lazy Lounge

Jogging Track

**F** Beauty Salon

# **HEALTH**

Doctor On Call

Open Air Yoga Platform

Health Bar

Kelaxation Zone

FLOOR: 4 - 17 & 20 - 25

# **LEGEND**

- Swimming pool
- Lazy Lounge 2
- Kids swimming pool
- Jaquzzi
- 5 Water Feature
- Aquatic gym
- Gymnasium
- Outdoor gym
- Chess & Table tennis
- 10 Cricket Pitch
- 11 Badminton court
- 12 Mini Golf
- 13 Mini Bassket ball court
- 14 Multipurpose court
- 15 Snooker table
- 16 Health bar
- 17 Library
- 18 Cafe Lounge
- 19 Open yoga platform
- 20 Open air Cinema
- 21 Seating & water feature
- 22 Relaxation zone
- 23 Trampoline area
- 24 Kids splash pad
- 25 Rain shower
- 26 Outdoor kids area
- 27 Wall climbing
- 28 BBQ Area
- 29 Beauty saloon
- 30 Spy & Therapy
- 31 Kids day care
- 32 Business center & work zone
- 33 Multipurpose hall
- 34 Dance studio
- 35 Sunken seating
- 36 Outdoor party hall
- 37 Cigar lounge
- 38 Cabana seating
- 39 Jogging track
- 40 Doctor on call
- 41 Male & Female steam, Sauna