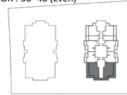

# PRESIDENTIAL SUITE - A

| AREA in Sq.Ft: |            |
|----------------|------------|
| Apartment      | 617        |
| Balcony        | 165 to 168 |
| Total          | 783 to 784 |

| UNITS in TOWER A & B |                                                       |
|----------------------|-------------------------------------------------------|
| FLOOR:               | UNIT Nos:                                             |
| 2 , 3, 26 - 28       | (201,210) , (301,309) ,<br>(2601,2610) to (2801,2810) |
| 18 & 19              | (1801) & (1901)                                       |
| 29 - 35              | (2901,2909) to (3501,3509)                            |
| 36 - 41 (Tower A)    | (3601,3610) to (4101,4110)                            |

FEATURES: ☑ Pool ☑ Office ☑ Convertible 2BHK

#### FLOOR: 19

FLOOR: 26 - 28

FLOOR: 29 - 35

FLOOR: 36 - 41