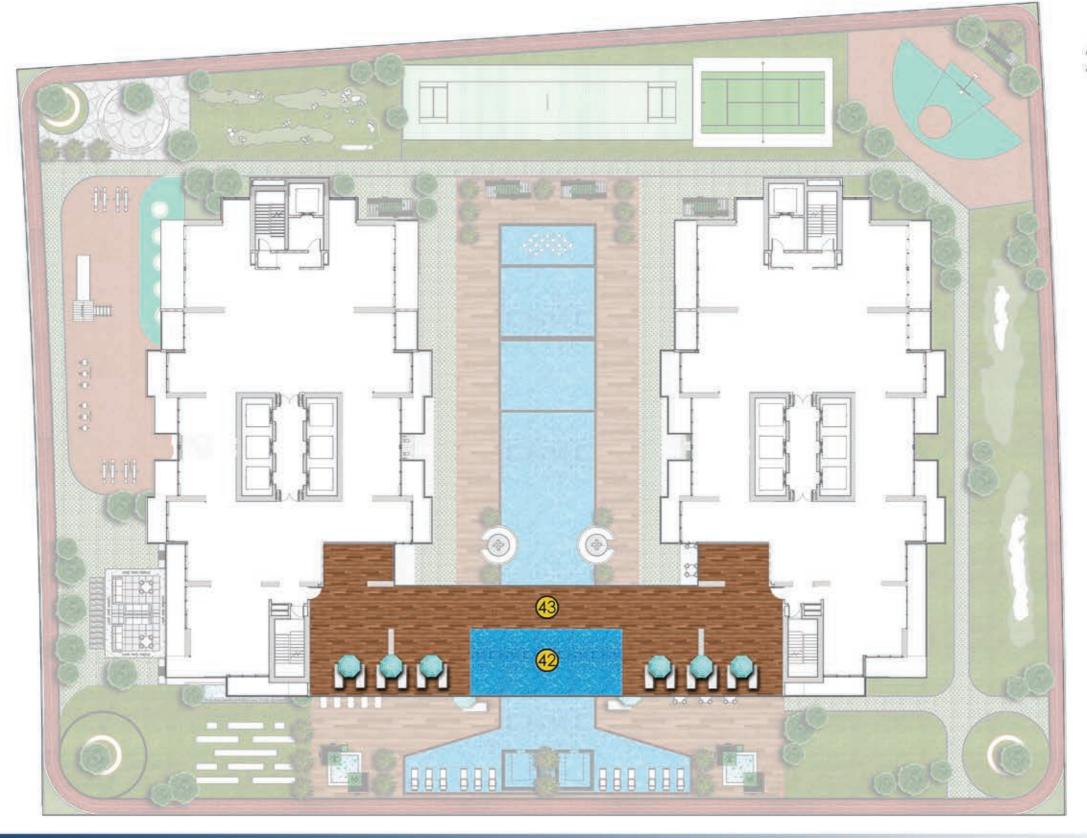

- Lazy Lounge 2
- Kids swimming pool
- Jaquzzi
- 5 Water Feature
- Aquatic gym
- Gymnasium
- Outdoor gym
- Chess & Table tennis
- 10 Cricket Pitch
- 11 Badminton court
- 12 Mini Golf
- 13 Mini Bassket ball court
- 14 Multipurpose court
- 15 Snooker table
- 16 Health bar
- 17 Library
- 18 Cafe Lounge
- 19 Open yoga platform
- 20 Open air Cinema
- 21 Seating & water feature
- 22 Relaxation zone
- 23 Trampoline area
- 24 Kids splash pad
- 25 Rain shower
- 26 Outdoor kids area
- 27 Wall climbing
- 28 BBQ Area
- 29 Beauty saloon
- 30 Spy & Therapy
- 31 Kids day care
- 32 Business center & work zone
- 33 Multipurpose hall
- 34 Dance studio
- 35 Sunken seating
- 36 Outdoor party hall
- 37 Cigar lounge
- 38 Cabana seating
- 39 Jogging track
- 40 Doctor on call
- 41 Male & Female steam, Sauna







# **LEGEND**

- 42 Infinity swimming pool 43 Woodern deck







# **LEGEND**

Roof top Viewing deck







**2ND FLOOR** 



**3RD FLOOR** 



4-16, 22-24 EVEN FLOORS



5-17, 23-25 ODD FLOORS



**18TH FLOOR** 



19TH FLOOR



**20TH FLOOR** 



21ST FLOOR



**26,28 FLOOR** 



**27TH FLOOR** 



29-35 ODD FLOORS



**30-34 EVEN FLOORS** 



**36-40 EVEN FLOORS** 



37-41 ODD FLOORS

















- 1. All Information, materials, plans and amenities are approximate and provided for illustrative purposes only. The developer reserves the right to make revisions to the floor plans and any features, materials, dimensions, drawings, and amenities of the project without notice.

  2. Units areas, actual dimensions, layout, location, specifications of balcony, door, wardrobe or other fix