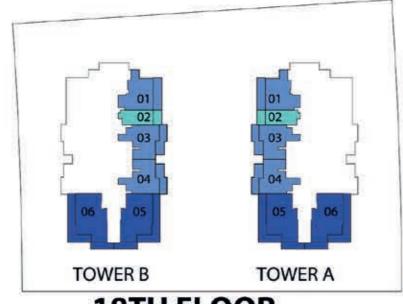

# **LEGEND**

Roof top Viewing deck

**2ND FLOOR** 

**3RD FLOOR** 

4-16, 22-24 EVEN FLOORS

5-17, 23-25 ODD FLOORS

**18TH FLOOR** 

19TH FLOOR