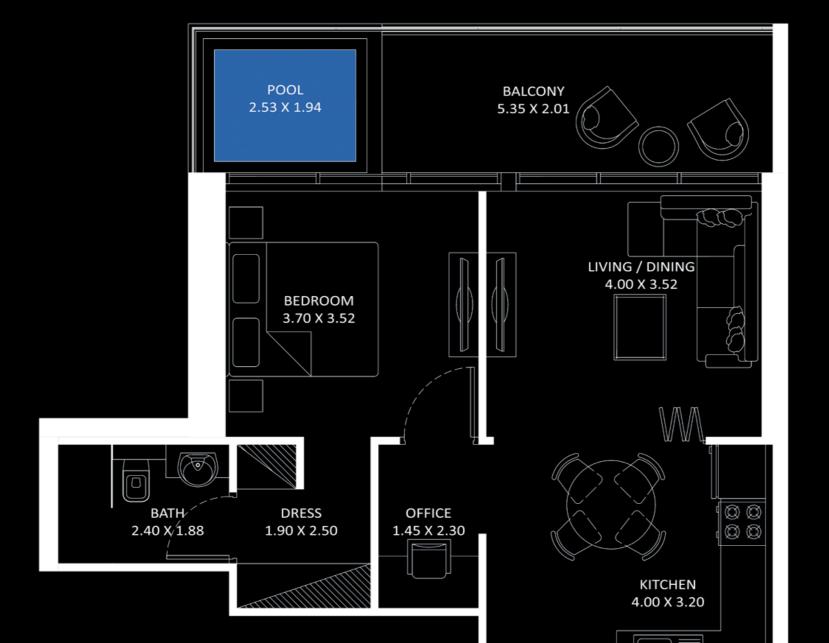

# PRESIDENTIAL STUDIO

| AREA in Sq.Ft: |            |
|----------------|------------|
| Apartment      | 329        |
| Balcony        | 89 to 90   |
| Total          | 418 to 419 |

| UNITS in TOWER A & B |                                                       |
|----------------------|-------------------------------------------------------|
| FLOOR:               | UNIT Nos:                                             |
| 4 - 17 & 20 - 25     | (401,412) to (1701,1712) & (2001,2012) to (2501,2512) |

**FEATURES**: ✓ Pool

FLOOR: 2, 3, 26 - 28

FLOOR: 4 - 17 & 20 - 25

FLOOR: 18 & 19

FLOOR: 29 - 35

FLOOR: 36 - 41

FEATURES: ☑ Pool ☑ Office ☑ Convertible 2BHK