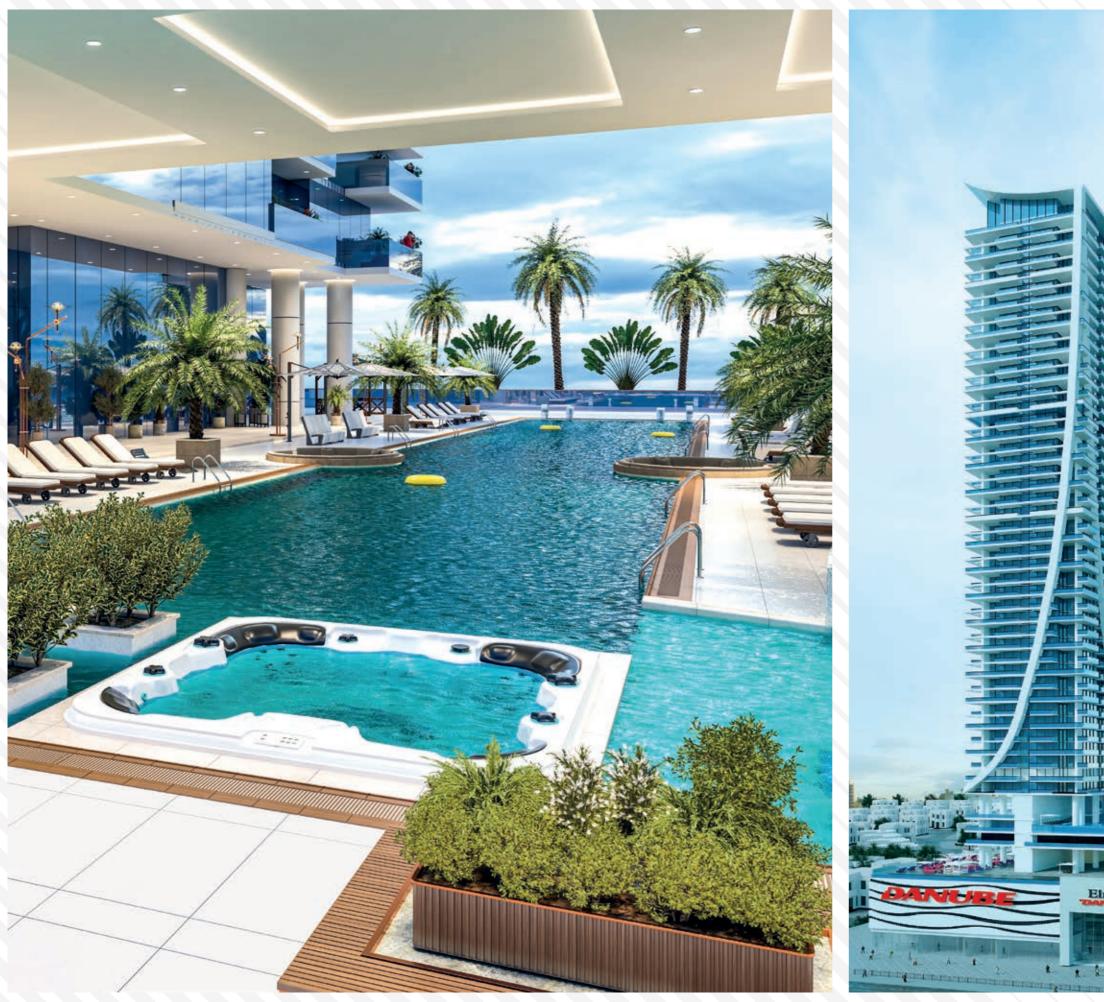

# 40+ AMENITIES

# COMMUNITY **SERVICE**

Daycare Center

**Elite Family Seating** 

Open Air Cinema

**Elite Business Center** 

Elite Cafe

22 Prayer Hall

Kids Play Zone

Kids Splash Pad

BBQ Area

Cigar Lounge

Rain Shower

Recreational Zone

Library

Cabana Seating

Multi-Purpose Hall

Water Feature

Smart Mart

### **SPORTS**

Trampoline Area

### **WELLNESS**

Swimming Pool

Kids Swimming Pool

SPA & Therapy

Jacuzzi

Lazy Lounge

Jogging Track

**F** Beauty Salon

# **HEALTH**

Doctor On Call

Open Air Yoga Platform

Health Bar

Kelaxation Zone

FLOOR: 4 - 17 & 20 - 25