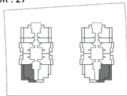

# **HEALTH**

Doctor On Call

Open Air Yoga Platform

Health Bar

Kelaxation Zone

FLOOR: 4 - 17 & 20 - 25

# PRESIDENTIAL STUDIO

| AREA in Sq.Ft: |            |
|----------------|------------|
| Apartment      | 329        |
| Balcony        | 89 to 90   |
| Total          | 418 to 419 |

| UNITS in TOWER A & B |                                                       |
|----------------------|-------------------------------------------------------|
| FLOOR:               | UNIT Nos:                                             |
| 4 - 17 & 20 - 25     | (401,412) to (1701,1712) & (2001,2012) to (2501,2512) |

**FEATURES**: ✓ Pool

FLOOR: 2, 3, 26 - 28

FLOOR: 4 - 17 & 20 - 25

FLOOR: 18 & 19

FLOOR: 29 - 35

FLOOR: 36 - 41